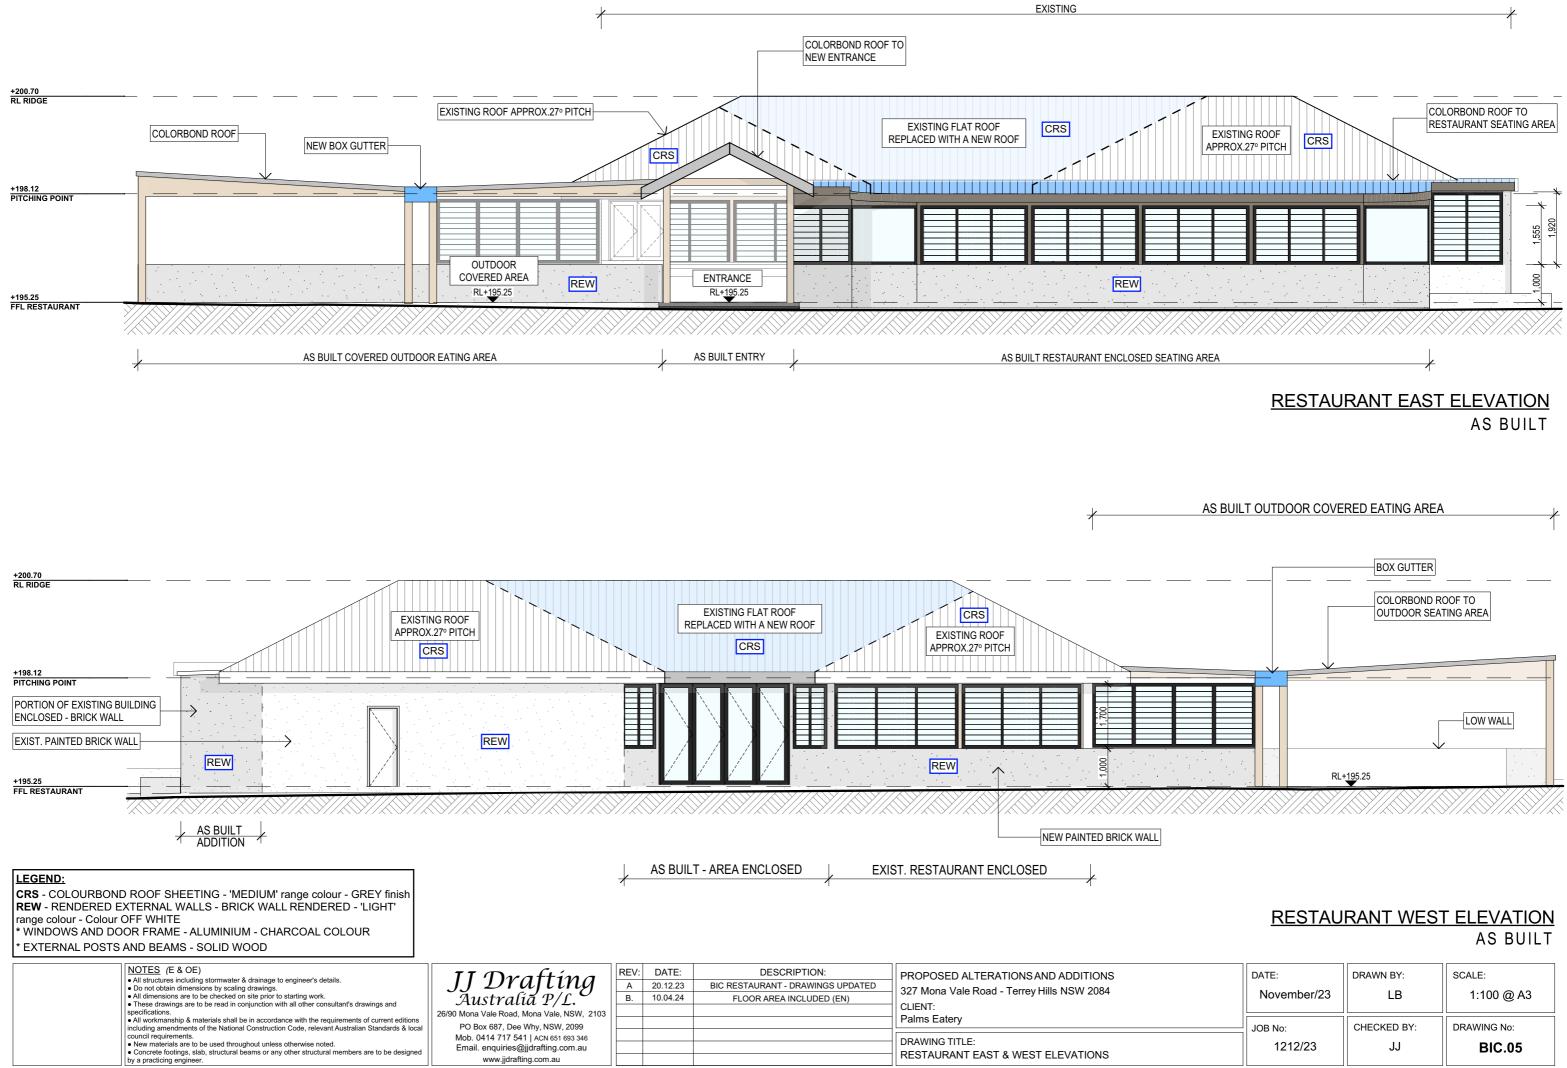

| DATE:       | DRAWN BY:   | SCALE:      |
|-------------|-------------|-------------|
| November/23 | LB          | 1:100 @ A3  |
| <br>JOB No: | CHECKED BY: | DRAWING No: |
| 1212/23     | JJ          | BIC.05      |

**RESTAURANT NORTH ELEVATION** AS BUILT

LEGEND:

CRS - COLOURBOND ROOF SHEETING -'MEDIUM' range colour - GREY finish REW - RENDERED EXTERNAL WALLS -BRICK WALL RENDERED - 'LIGHT' range colour - Colour OFF WHITE WINDOWS AND DOOR FRAME -

ALUMINIUM - CHARCOAL COLOUR \* EXTERNAL POSTS AND BEAMS - SOLID WOOD

> All structures including stormwater & drainage to engineer's details.
>  Do not obtain dimensions by scaling drawings.
>  All dimensions are to be checked on site prior to starting work.
>  These drawings are to be read in conjunction with all other consultant's drawings and specifications.
>  All workmanship & materials shall be in accordance with the requirements of current editions An working strategies of the National Construction Code, relevant Australian Standards sk local council requirements.
>  New materials are to be used throughout unless otherwise noted.
>  Concrete footings, slab, structural beams or any other structural members are to be designed Mob. 0414 717 541 | ACN 651 693 346 DRAWING TITLE: Email. enquiries@jjdrafting.com.au **RESTAURANT NORTH & SOUTH ELEVATIONS** www.jjdrafting.com.au by a practicing engineer.