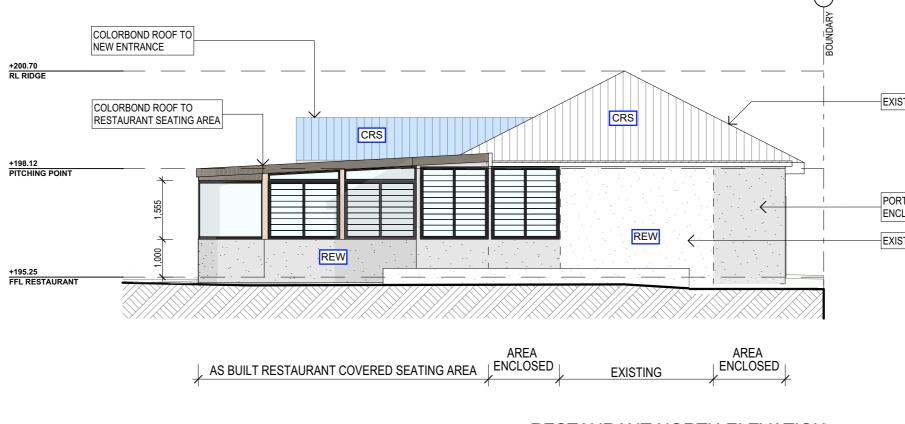

**RESTAURANT NORTH ELEVATION** AS BUILT

LEGEND:

CRS - COLOURBOND ROOF SHEETING -'MEDIUM' range colour - GREY finish REW - RENDERED EXTERNAL WALLS -BRICK WALL RENDERED - 'LIGHT' range colour - Colour OFF WHITE WINDOWS AND DOOR FRAME -

ALUMINIUM - CHARCOAL COLOUR \* EXTERNAL POSTS AND BEAMS - SOLID WOOD

> All structures including stormwater & drainage to engineer's details.
>  Do not obtain dimensions by scaling drawings.
>  All dimensions are to be checked on site prior to starting work.
>  These drawings are to be read in conjunction with all other consultant's drawings and specifications.
>  All workmanship & materials shall be in accordance with the requirements of current editions An working strategies of the National Construction Code, relevant Australian Standards sk local council requirements.
>  New materials are to be used throughout unless otherwise noted.
>  Concrete footings, slab, structural beams or any other structural members are to be designed Mob. 0414 717 541 | ACN 651 693 346 DRAWING TITLE: Email. enquiries@jjdrafting.com.au **RESTAURANT NORTH & SOUTH ELEVATIONS** www.jjdrafting.com.au by a practicing engineer.