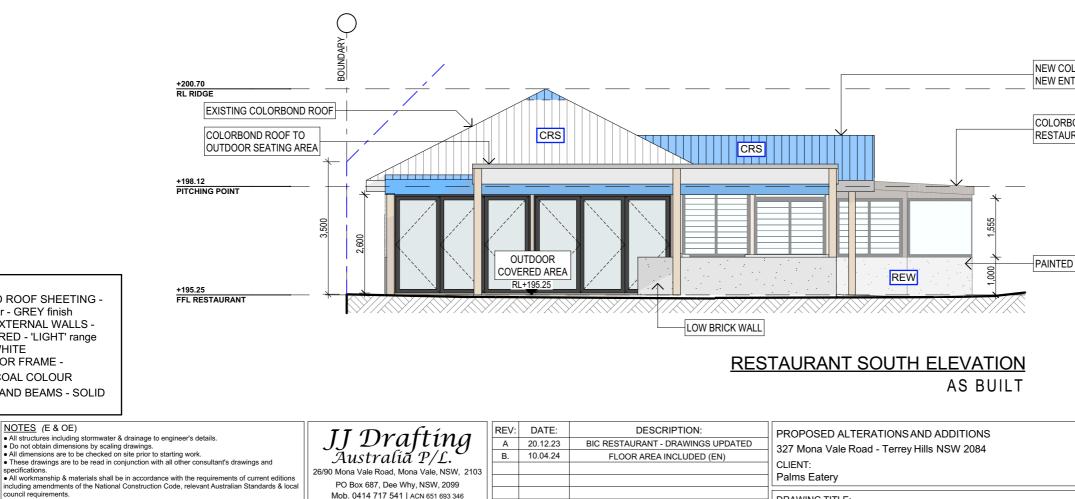

**RESTAURANT NORTH ELEVATION** AS BUILT

LEGEND:

CRS - COLOURBOND ROOF SHEETING -'MEDIUM' range colour - GREY finish REW - RENDERED EXTERNAL WALLS -BRICK WALL RENDERED - 'LIGHT' range colour - Colour OFF WHITE WINDOWS AND DOOR FRAME -

ALUMINIUM - CHARCOAL COLOUR \* EXTERNAL POSTS AND BEAMS - SOLID WOOD

> All structures including stormwater & drainage to engineer's details.
>  Do not obtain dimensions by scaling drawings.
>  All dimensions are to be checked on site prior to starting work.
>  These drawings are to be read in conjunction with all other consultant's drawings and specifications.
>  All workmanship & materials shall be in accordance with the requirements of current editions An working strategies of the National Construction Code, relevant Australian Standards sk local council requirements.
>  New materials are to be used throughout unless otherwise noted.
>  Concrete footings, slab, structural beams or any other structural members are to be designed Mob. 0414 717 541 | ACN 651 693 346 DRAWING TITLE: Email. enquiries@jjdrafting.com.au **RESTAURANT NORTH & SOUTH ELEVATIONS** www.jjdrafting.com.au by a practicing engineer.

EXISTING ROOF

PORTION OF EXISTING BUILDING ENCLOSED - BRICK WALL

EXISTING PAINTED BRICK WALL

NEW COLORBOND ROOF NEW ENTRANCE

COLORBOND ROOF TO RESTAURANT SEATING AREA

PAINTED BRICK WALL

| DATE:       | DRAWN BY:   | SCALE:      |
|-------------|-------------|-------------|
| November/23 | LB          | 1:100 @ A3  |
| <br>JOB No: | CHECKED BY: | DRAWING No: |
| 1212/23     | JJ          | BIC.06      |