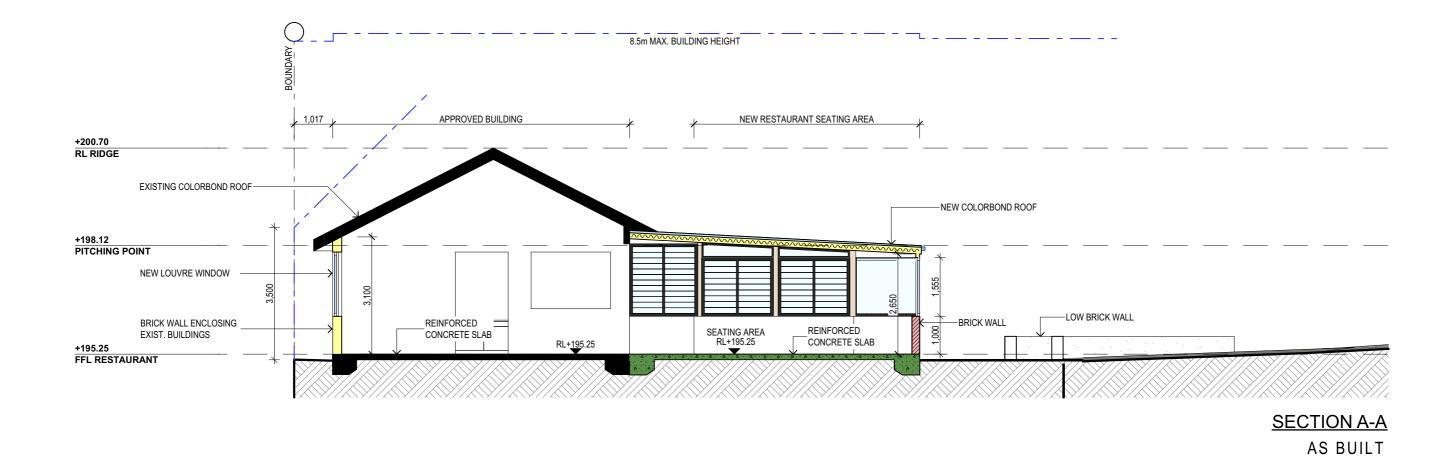

| NOTES (E & OE)  All structures including stormwater & drainage to engineer's details.                                                                                                      | II Draftina                                | REV: | DATE:    | DESCRIPTION:                      | PROPOSED ALTERATIONS AND ADDITIONS         |
|--------------------------------------------------------------------------------------------------------------------------------------------------------------------------------------------|--------------------------------------------|------|----------|-----------------------------------|--------------------------------------------|
| <ul> <li>An structures including stormwater &amp; drainage to engineer's details.</li> <li>Do not obtain dimensions by scaling drawings.</li> </ul>                                        | JJ Drafting                                | A    | 20.12.23 | BIC RESTAURANT - DRAWINGS UPDATED | 327 Mona Vale Road - Terrey Hills NSW 2084 |
| <ul> <li>All dimensions are to be checked on site prior to starting work.</li> <li>These drawings are to be read in conjunction with all other consultant's drawings and</li> </ul>        | Australia P/L.                             | B.   | 10.04.24 | FLOOR AREA INCLUDED (EN)          |                                            |
| specifications.                                                                                                                                                                            | 26/90 Mona Vale Road, Mona Vale, NSW, 2103 |      |          |                                   | CLIENT:                                    |
| All workmanship & materials shall be in accordance with the requirements of current editions including amendments of the National Construction Code, relevant Australian Standards & local | PO Box 687, Dee Why, NSW, 2099             |      |          |                                   | Palms Eatery                               |
| council requirements.                                                                                                                                                                      | Mob. 0414 717 541   ACN 651 693 346        |      |          |                                   |                                            |
| <ul> <li>New materials are to be used throughout unless otherwise noted.</li> <li>Concrete footings, slab, structural beams or any other structural members are to be designed</li> </ul>  | Email. enquiries@jjdrafting.com.au         |      |          |                                   | DRAWING TITLE:                             |
| by a practicing engineer.                                                                                                                                                                  | www.jjdrafting.com.au                      |      |          |                                   | SECTION AA                                 |
|                                                                                                                                                                                            |                                            |      |          |                                   |                                            |

| <br>JOB No: | CHECKED BY: | DRAWING No: |
|-------------|-------------|-------------|
| 1212/23     | JJ          | BIC.07      |
| DATE:       | DRAWN BY:   | SCALE:      |
| November/23 | LB          | 1:100 @ A3  |