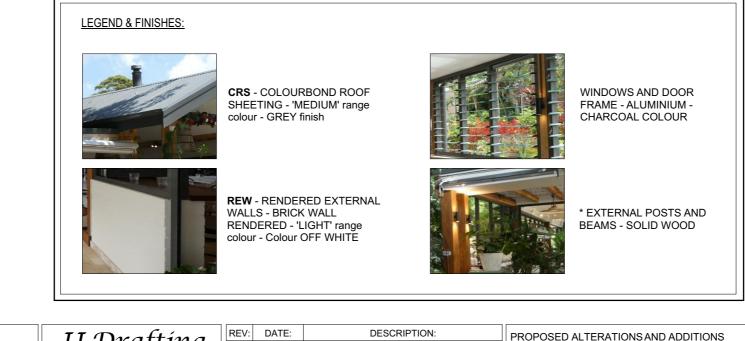

**RESTAURANT NORTH ELEVATION** AS BUILT

LEGEND:

CRS - COLOURBOND ROOF SHEETING -'MEDIUM' range colour - GREY finish REW - RENDERED EXTERNAL WALLS -BRICK WALL RENDERED - 'LIGHT' range colour - Colour OFF WHITE WINDOWS AND DOOR FRAME -

ALUMINIUM - CHARCOAL COLOUR \* EXTERNAL POSTS AND BEAMS - SOLID WOOD

> All structures including stormwater & drainage to engineer's details.
>  Do not obtain dimensions by scaling drawings.
>  All dimensions are to be checked on site prior to starting work.
>  These drawings are to be read in conjunction with all other consultant's drawings and specifications.
>  All workmanship & materials shall be in accordance with the requirements of current editions An working strategies of the National Construction Code, relevant Australian Standards sk local council requirements.
>  New materials are to be used throughout unless otherwise noted.
>  Concrete footings, slab, structural beams or any other structural members are to be designed Mob. 0414 717 541 | ACN 651 693 346 DRAWING TITLE: Email. enquiries@jjdrafting.com.au **RESTAURANT NORTH & SOUTH ELEVATIONS** www.jjdrafting.com.au by a practicing engineer.