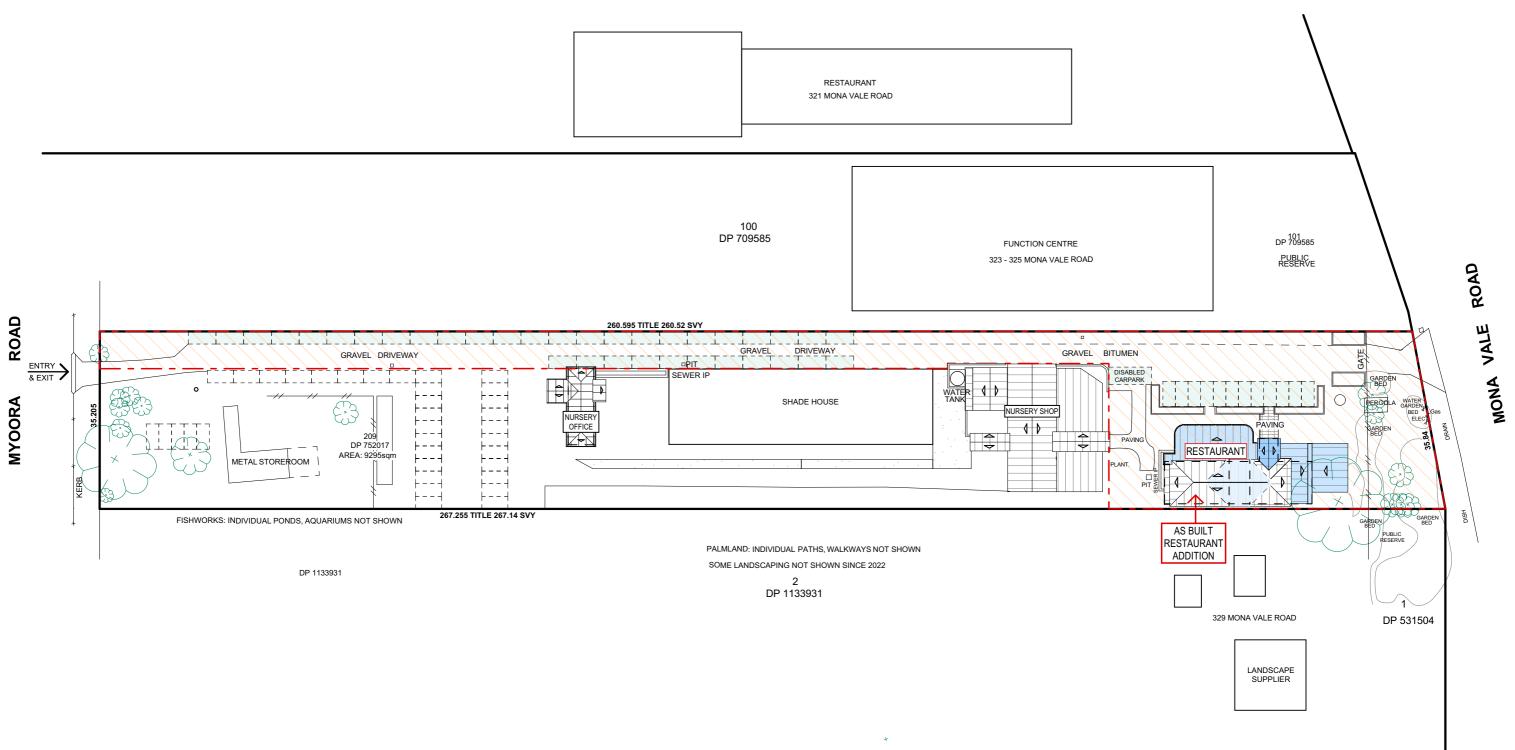

## SITE PLAN

| LOT<br>DP                        | 209<br>752017 |  |  |  |
|----------------------------------|---------------|--|--|--|
| SITE AREA = 9.295 m <sup>2</sup> |               |  |  |  |

|  | NOTES         (E & OE)           All structures including stormwater & drainage to engineer's details.           > Do not obtain dimensions by scaling drawings.           > All dimensions are to be checked on site prior to starting work.           • These drawings are to be read in conjunction with all other consultant's drawings and specifications.           • All workmanship & materials shall be in accordance with the requirements of current editions including amendments of the National Construction Code, relevant Australian Standards & local council requirements.           • New materials are to be used throughout unless otherwise noted.           • Concrete footings, slab, structural beams or any other structural members are to be designed by a practicing engineer. | JJ Drafting<br>Australia P/L.<br>26/90 Mona Vale Road, Mona Vale, NSW, 2103<br>PO Box 687, Dee Why, NSW, 2099<br>Mob. 0414 717 541   ACN 651 693 346<br>Email. enquiries@jjdrafting.com.au<br>www.jjdrafting.com.au | REV:<br>A<br>B. | DATE:<br>20.12.23<br>10.04.24 | DESCRIPTION:<br>BIC RESTAURANT - DRAWINGS UPDATED<br>FLOOR AREA INCLUDED (EN) | PROPOSED ALTERATIONS AND ADDITIONS<br>327 Mona Vale Road - Terrey Hills NSW 2084<br>CLIENT:<br>Palms Eatery<br>DRAWING TITLE:<br>SITE PLAN |
|--|-------------------------------------------------------------------------------------------------------------------------------------------------------------------------------------------------------------------------------------------------------------------------------------------------------------------------------------------------------------------------------------------------------------------------------------------------------------------------------------------------------------------------------------------------------------------------------------------------------------------------------------------------------------------------------------------------------------------------------------------------------------------------------------------------------------|---------------------------------------------------------------------------------------------------------------------------------------------------------------------------------------------------------------------|-----------------|-------------------------------|-------------------------------------------------------------------------------|--------------------------------------------------------------------------------------------------------------------------------------------|
|--|-------------------------------------------------------------------------------------------------------------------------------------------------------------------------------------------------------------------------------------------------------------------------------------------------------------------------------------------------------------------------------------------------------------------------------------------------------------------------------------------------------------------------------------------------------------------------------------------------------------------------------------------------------------------------------------------------------------------------------------------------------------------------------------------------------------|---------------------------------------------------------------------------------------------------------------------------------------------------------------------------------------------------------------------|-----------------|-------------------------------|-------------------------------------------------------------------------------|--------------------------------------------------------------------------------------------------------------------------------------------|