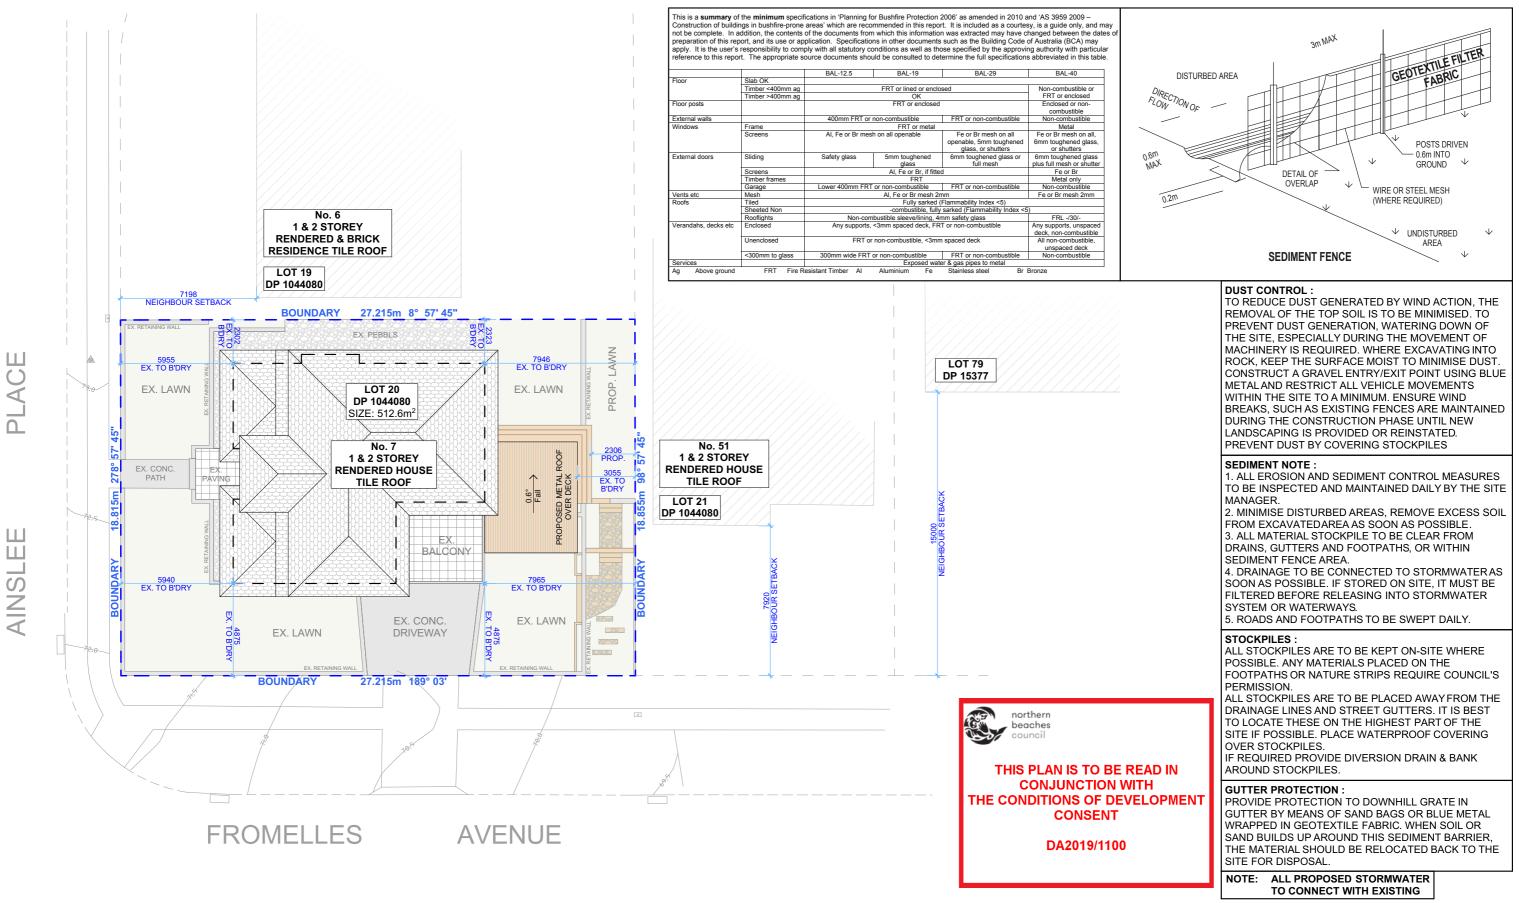

## SITE / ROOF / SEDIMENT EROSION / WASTE MANAGEMENT / STORMWATER CONCEPT PLAN 1:200

REV. DATE COMMENTS DRWN NOTES CLIENT LEGEND his drawing is the copyright of Action Plans and not be altered, reproduced or transmitted in any form or by any ACTION PLANS А 30/08/19 DEVELOPMENT APPLICATION JN James & Erica Hier EXISTING **DA02** means in part or in whole with the written permission of Action Plans. PROPOSED Do not scale measure from drawings. Figured dimension are to be used only. The Builder/Contractor shall check and verify all levels and - - DEMOLISHED m: 0426 957 518 PROJECT ADDRESS DATE e:operations@actionplans.com.au dimensions on site prior to commencement of any work 7 Ainslee Place Seaforth w: www.actionplans.com.au creation of shop drawings, or fabrication of components. All errors and omissions are to be verified by the NSW 2092 Builder/Contractor and referred to the designer prior to the mencement of works.

DRAWING NO.

DRAWING NAME

SITE / ROOF / SEDIMENT EROSION / WASTE MANAGEMENT / STORMWATER CONCEPT PLAN

09 September 2019

SCALE

1:200 @A3

– – DEMOLISHED

are to be used only. The Builder/Contractor shall check and verify all levels and