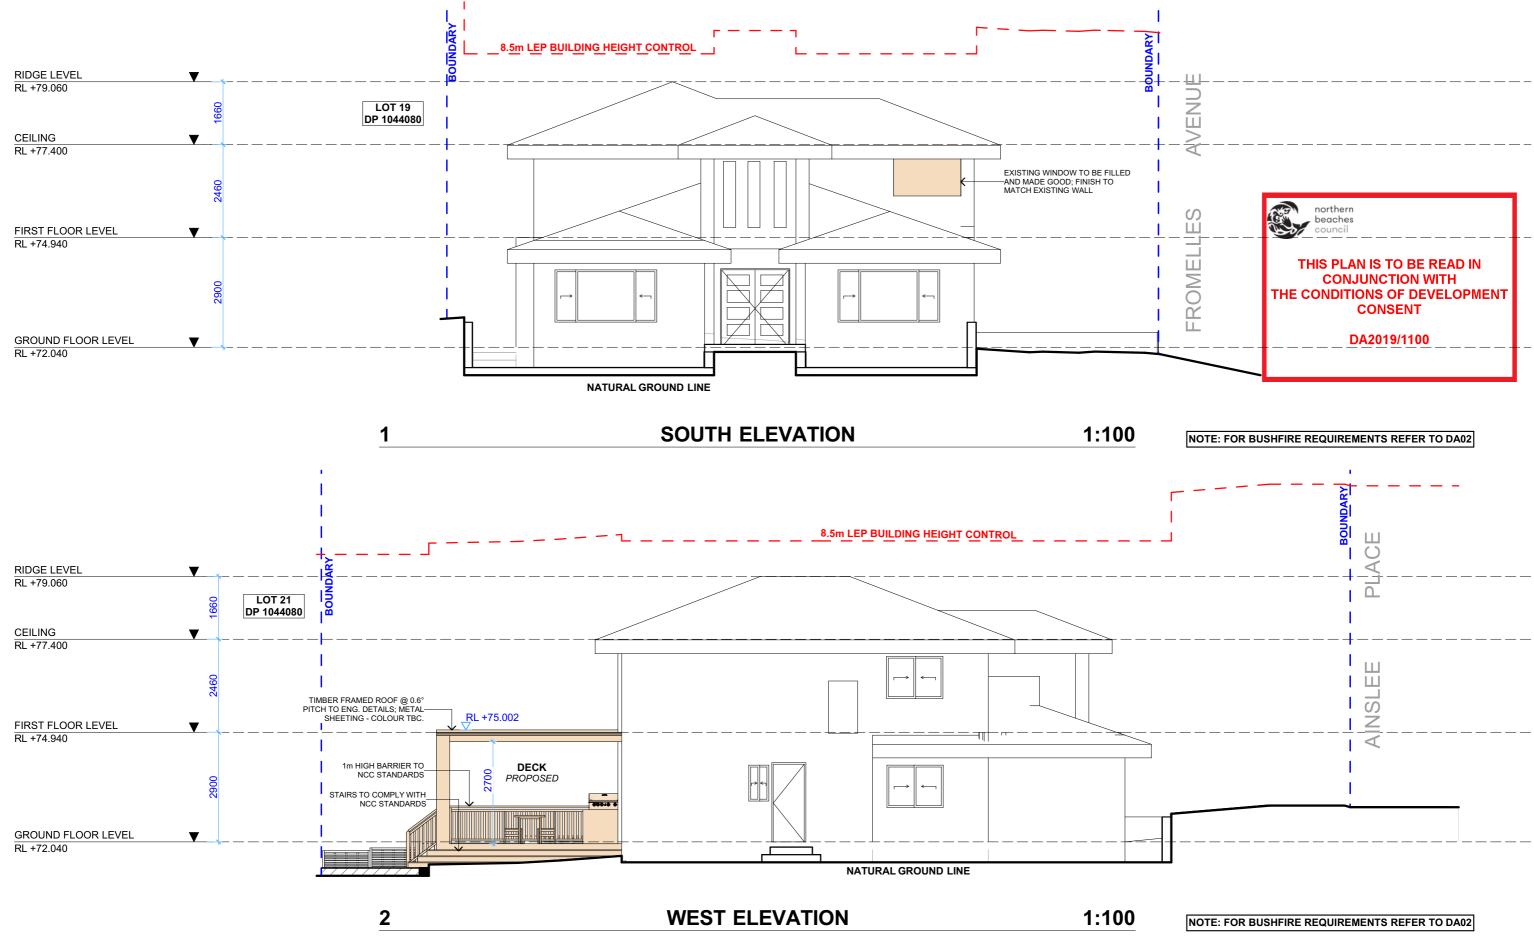

ings, or fabrication of components. All errors and omissions are to be verified by the NSW 2092 Builder/Contractor and referred to the designer prior to the mencement of works.

DRAWING NO.

DRAWING NAME

SITE / ROOF / SEDIMENT EROSION / WASTE MANAGEMENT / STORMWATER CONCEPT PLAN



09 September 2019

SCALE

1:200 @A3



– – DEMOLISHED

are to be used only. The Builder/Contractor shall check and verify all levels and

dimensions on site prior to commencement of any work, creation of shop drawings, or fabrication of components. All errors and omissions are to be verified by the Builder/Contractor and referred to the designer prior to the

mmencement of works.

m: 0426 957 518 e:operations@actionplans.com.au w: www.actionplans.com.au

PROJECT ADDRESS 7 Ainslee Place Seaforth NSW 2092

DATE





| AVENUE    |                                                                                                           |  |
|-----------|-----------------------------------------------------------------------------------------------------------|--|
| FROMELLES | THIS PLAN IS TO BE READ IN<br>CONJUNCTION WITH<br>THE CONDITIONS OF DEVELOPMENT<br>CONSENT<br>DA2019/1100 |  |

# DRAWING NAME

SOUTH / WEST ELEVATION