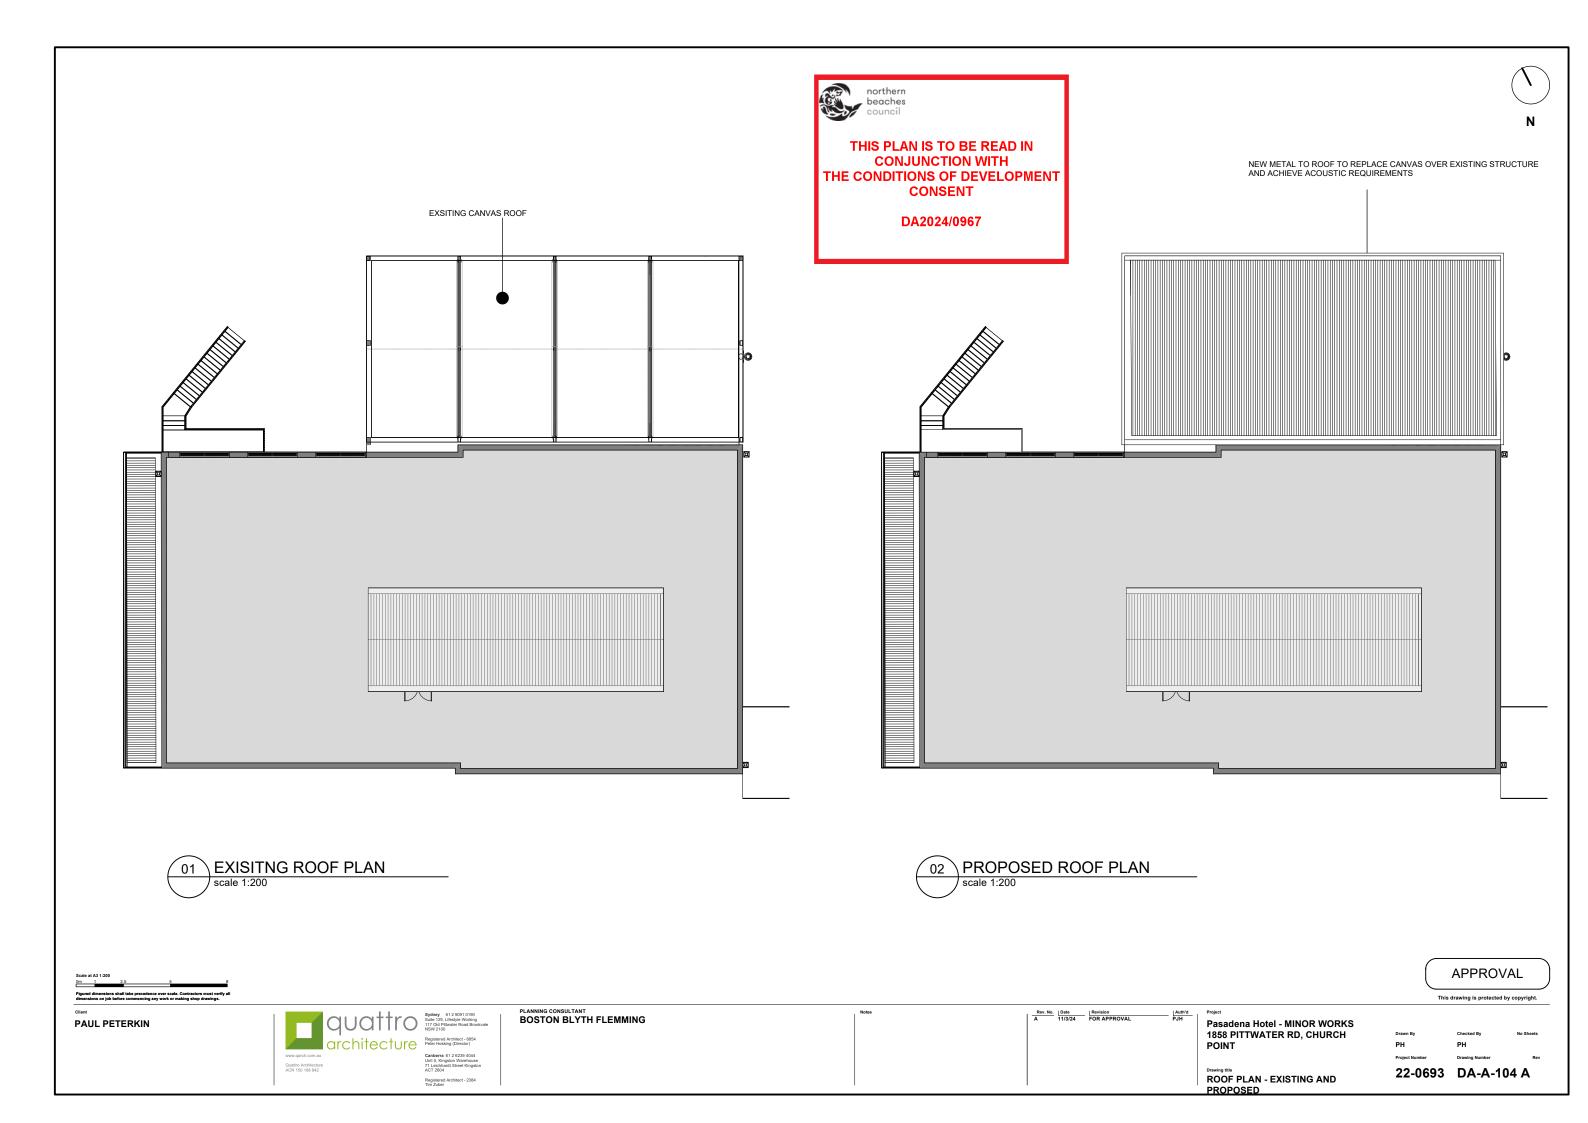

22-0693 DA-A-104 A

THIS PLAN IS TO BE READ IN
CONJUNCTION WITH
THE CONDITIONS OF DEVELOPMENT
CONSENT

DA2024/0967

NOTE: METAL ROOF PRODUCT 'ARCPANEL' IS SELF-SUPPORTING CLEAR PANNING, NO ADDITIONAL STRUCTURE REQUIRED.
PROFILE OF ROOF TO FOLLOW IS CANVAS LINING.

Scale at A3 1:200
Om 1 2.5 5 8
Figured dimensions shall take precedence over scale. Contractors must verify all dimensions on job before commencing any work or making shop drawings.

APPROVAL

PAUL PETERKIN