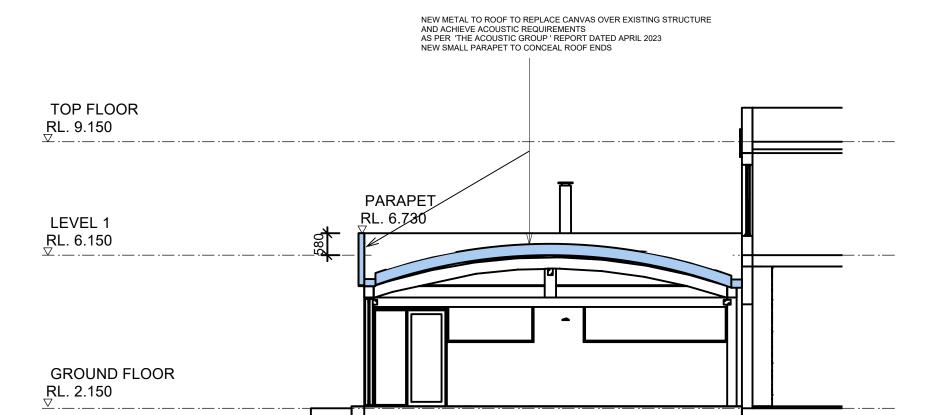

22-0693 DA-A-104 A

THIS PLAN IS TO BE READ IN
CONJUNCTION WITH
THE CONDITIONS OF DEVELOPMENT
CONSENT

DA2024/0967

NOTE: METAL ROOF PRODUCT 'ARCPANEL' IS SELF-SUPPORTING CLEAR PANNING, NO ADDITIONAL STRUCTURE REQUIRED.
PROFILE OF ROOF TO FOLLOW IS CANVAS LINING.

Scale at A3 1:200
Om 1 2.5 5 8
Figured dimensions shall take precedence over scale. Contractors must verify all dimensions on job before commencing any work or making shop drawings.

APPROVAL

PAUL PETERKIN