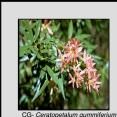

### **PLANTING SCHEDULE**

| ID   | Latin Name               | Common Name        | Quantity | Scheduled Size | Spread | Height |
|------|--------------------------|--------------------|----------|----------------|--------|--------|
| CG   | Ceratopetalum gummiferum | NSW Christmas Bush | 1        | 25LT           | 4000   | 6000   |
| LA   | Livistona australis      | Cabbage Tree Palm  | 2        | 45lt           | 4000   | 30000  |
| LT   | Lomandra 'Tanika'        | Dwarf Lomandra     | 13       | 5lt            | 750    | 500    |
| MP   | Murraya paniculata       | Orange Jessamine   | 3        | 15lt           | 1200   | 2500   |
| TrLa | Tristaniopsis laurina    | Kanooka, Water Gum | 1        | 45lt           | 3500   | 6000   |