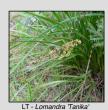

### **PLANTING SCHEDULE**

| ID   | Latin Name               | Common Name        | Quantity | Scheduled Size | Spread | Height |
|------|--------------------------|--------------------|----------|----------------|--------|--------|
| CG   | Ceratopetalum gummiferum | NSW Christmas Bush | 1        | 25LT           | 4000   | 6000   |
| LA   | Livistona australis      | Cabbage Tree Palm  | 2        | 45lt           | 4000   | 30000  |
| LT   | Lomandra 'Tanika'        | Dwarf Lomandra     | 13       | 5lt            | 750    | 500    |
| MP   | Murraya paniculata       | Orange Jessamine   | 3        | 15lt           | 1200   | 2500   |
| TrLa | Tristaniopsis laurina    | Kanooka, Water Gum | 1        | 45lt           | 3500   | 6000   |