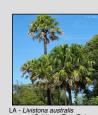

### **PLANTING SCHEDULE**

| ID   | Latin Name               | Common Name        | Quantity | Scheduled Size | Spread | Height |
|------|--------------------------|--------------------|----------|----------------|--------|--------|
| CG   | Ceratopetalum gummiferum | NSW Christmas Bush | 1        | 25LT           | 4000   | 6000   |
| LA   | Livistona australis      | Cabbage Tree Palm  | 2        | 45lt           | 4000   | 30000  |
| LT   | Lomandra 'Tanika'        | Dwarf Lomandra     | 13       | 5lt            | 750    | 500    |
| MP   | Murraya paniculata       | Orange Jessamine   | 3        | 15lt           | 1200   | 2500   |
| TrLa | Tristaniopsis laurina    | Kanooka, Water Gum | 1        | 45lt           | 3500   | 6000   |