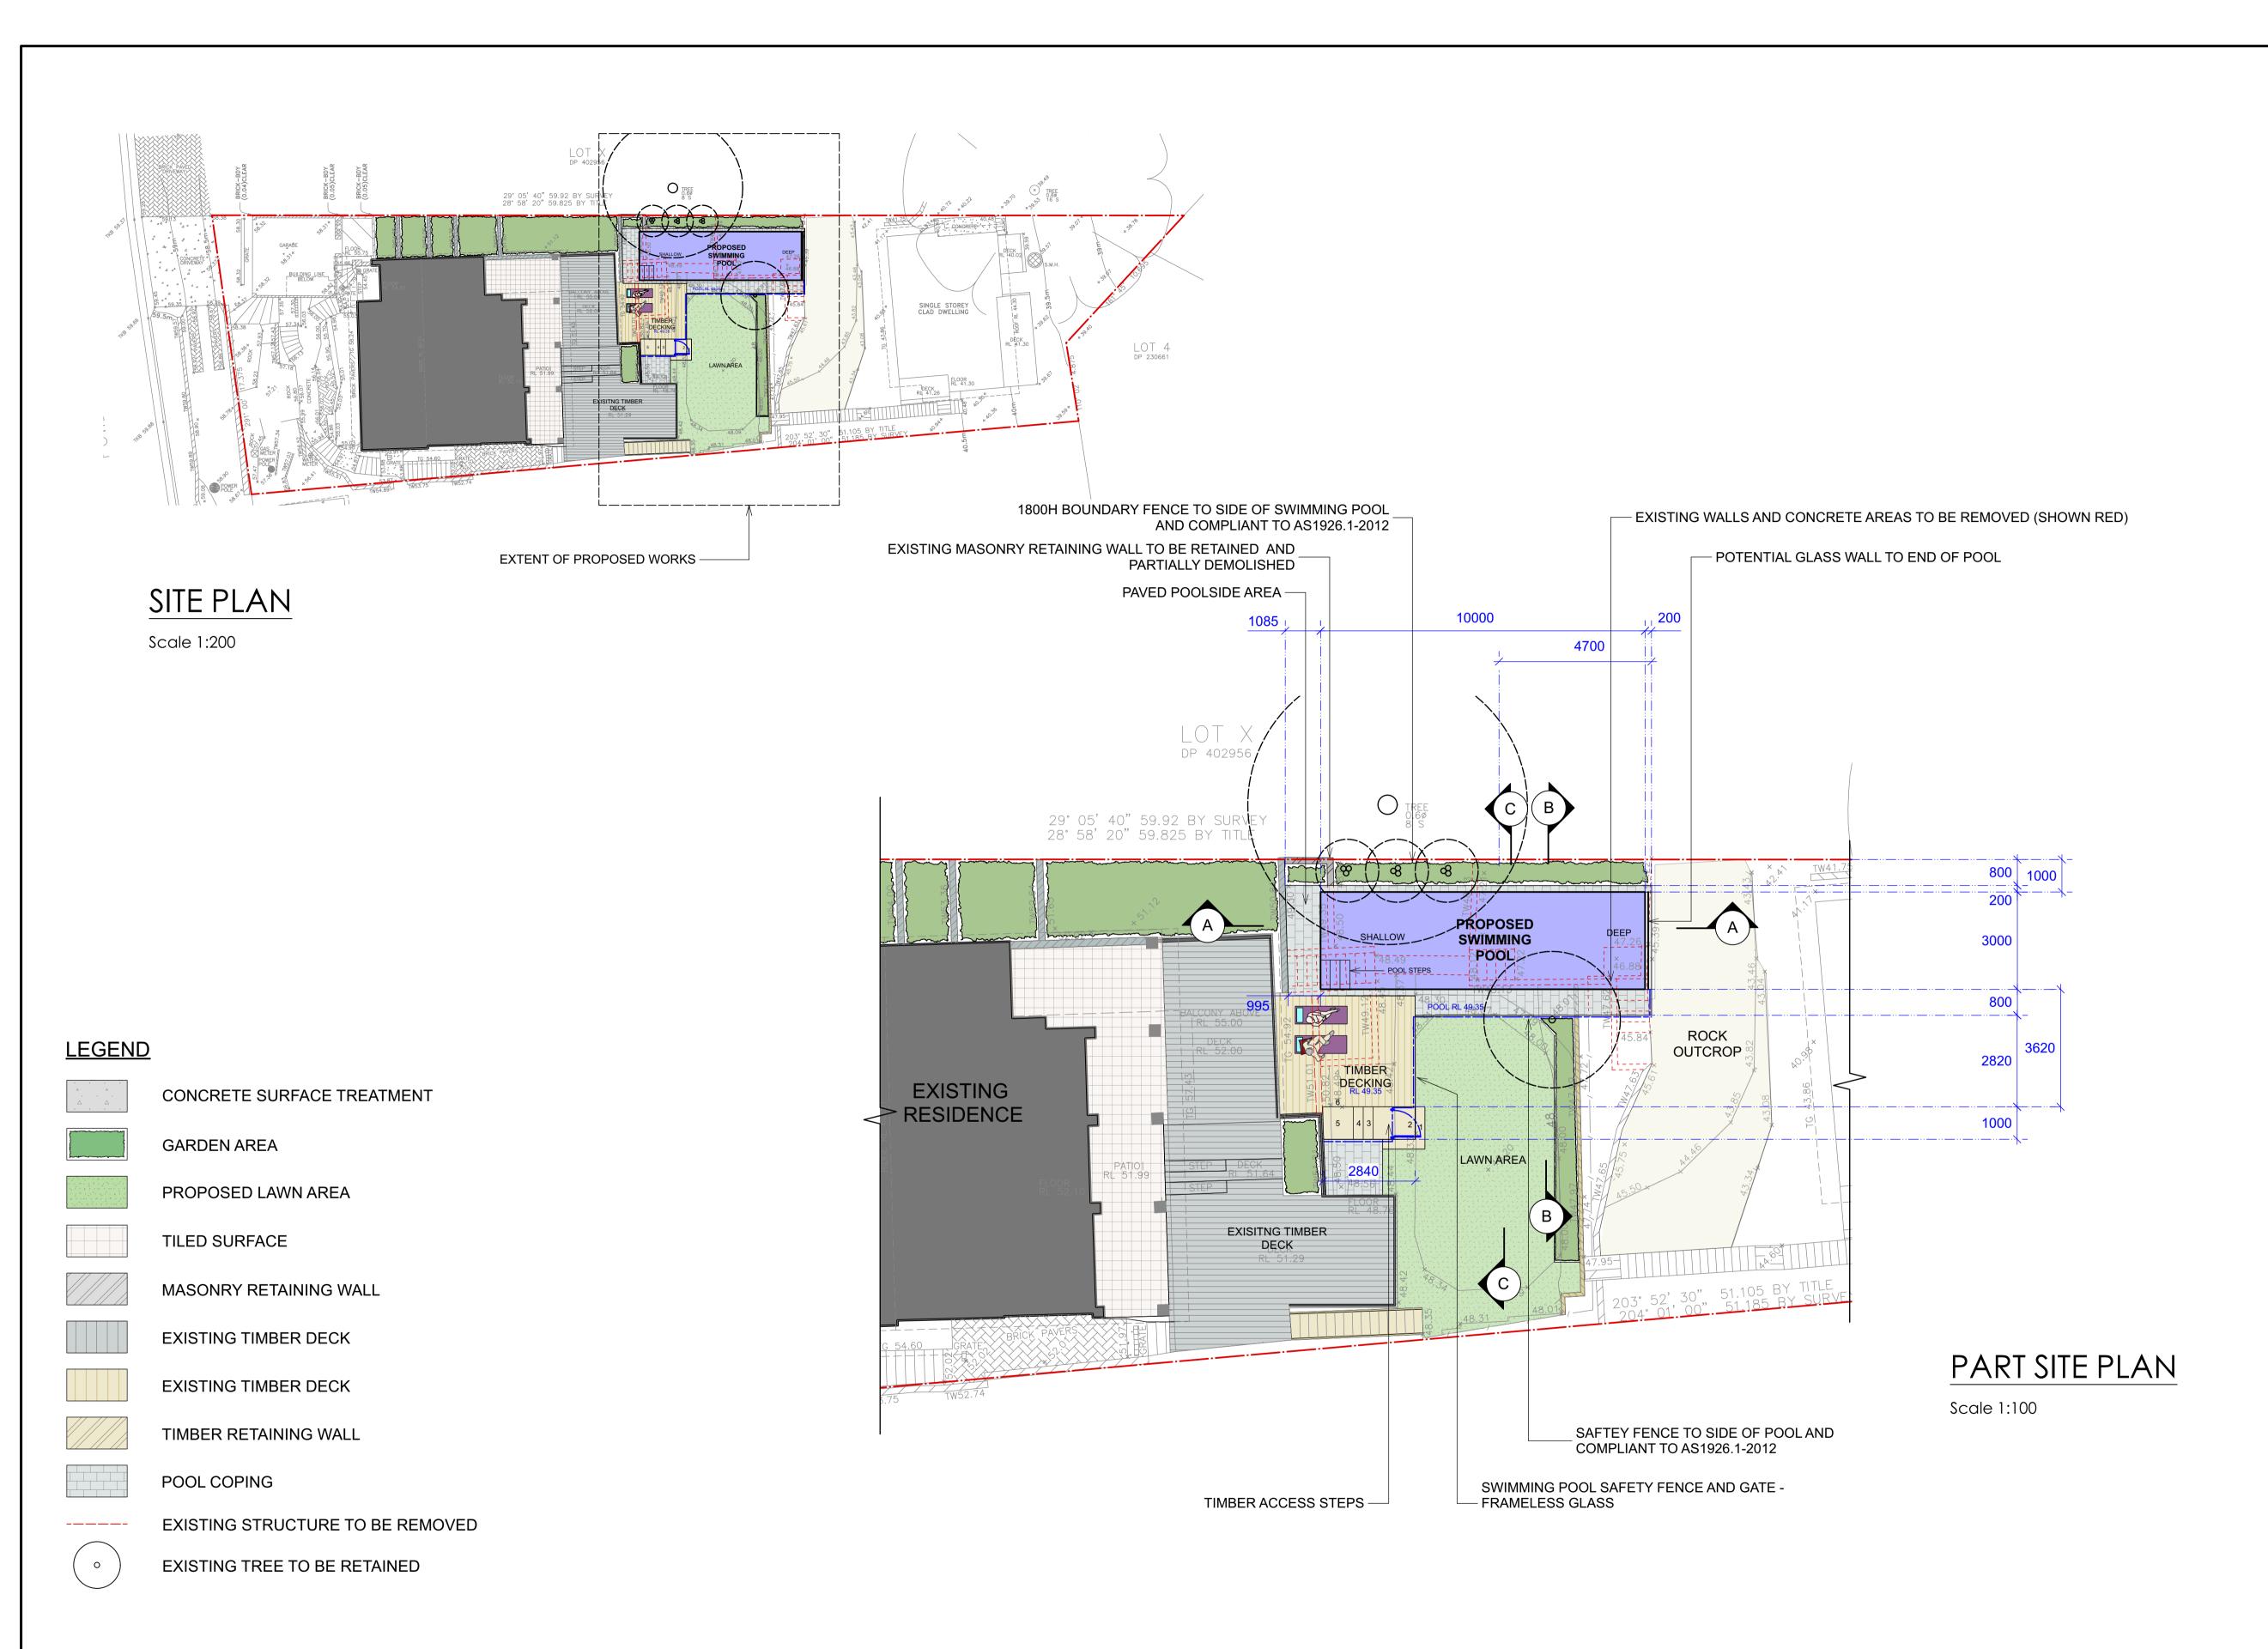

| DATE:  | 05/04/2023           | DRAWING<br><b>POOL PLAN</b> |  |  |
|--------|----------------------|-----------------------------|--|--|
| SCALE: | 1:100@A1<br>1:200@A3 | DRAWING NO: C1              |  |  |
| DRAWN: | CC                   | REV: H                      |  |  |