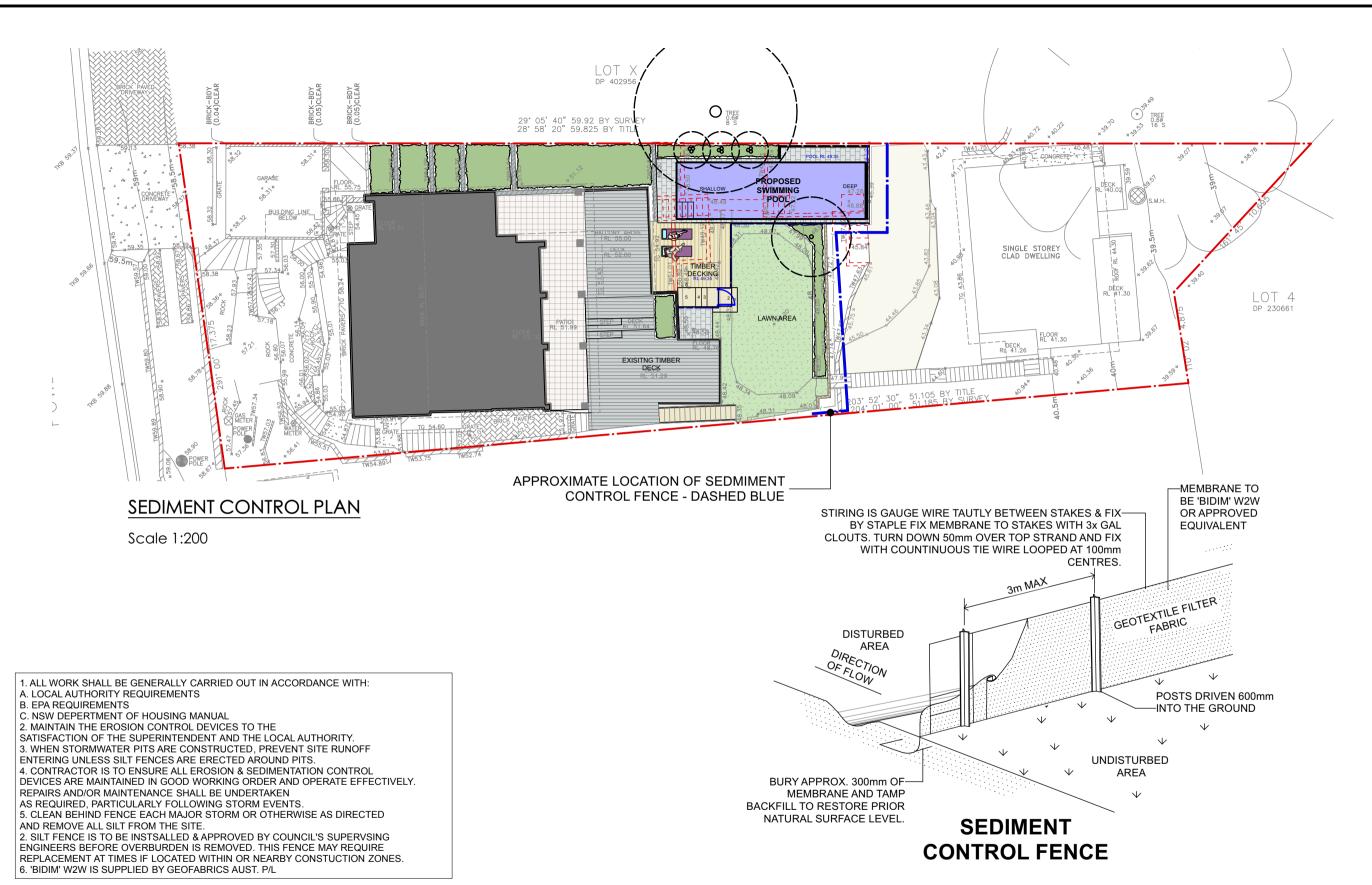

## SEDIMENT CONTROL DETAILS

Scale 1:50

CONTOUR

PO Box 698 MONA VALE NSW 1660 Tel: 0434 500 705 - AIDLM PROJECT:

Ward Residence

85 Powderworks Road, North Narrabeen NSW 2101 comply with building code of australia and all relevant australian standards all works shall be in accordence with development application and construction certificate conditions of consent all levels to aind refer to survey information relating to existing site data verify all dimensions prior to works do not scale from drawings use figured dimentions in preference to scaling refer all descrepancies to landscape architect for determination

| DATE:  | 18/12/2022           | DRAWING SEDIMENT CONTROL |
|--------|----------------------|--------------------------|
| SCALE: | 1:100@A1<br>1:200@A3 | PLAN<br>DRAWING NO: C8   |
| DRAWN: | CC                   | REV: F                   |