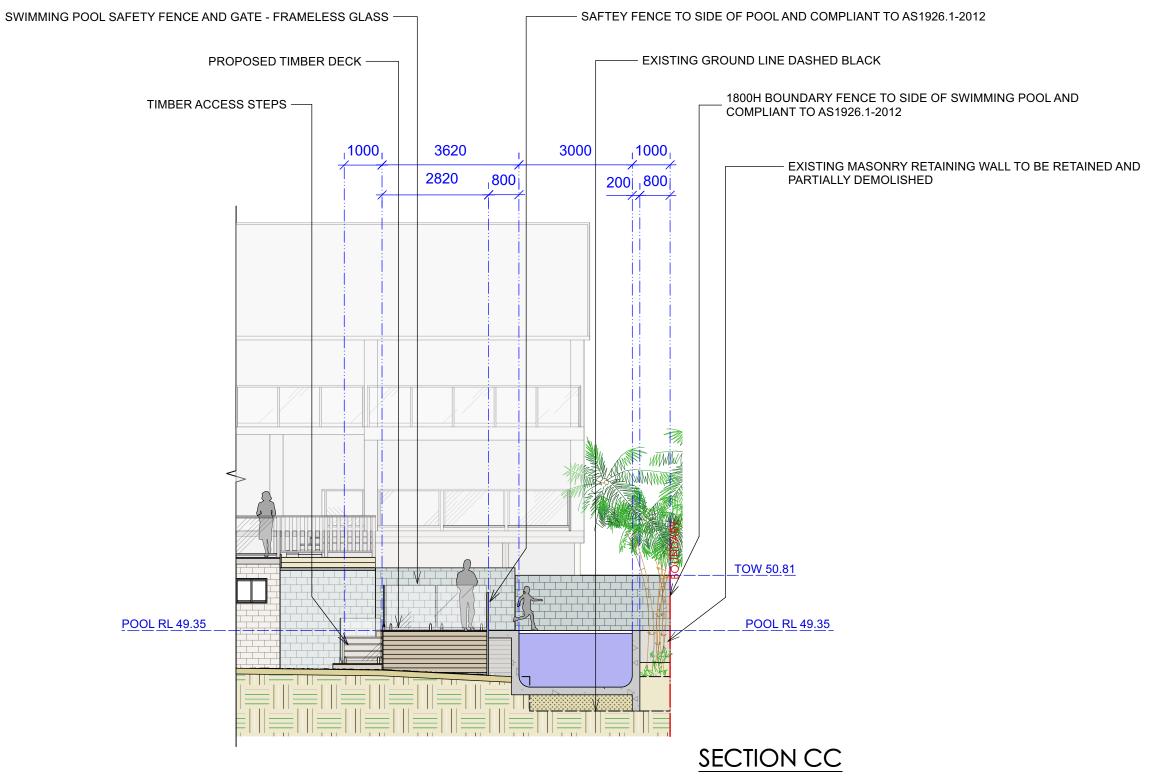

06/09/22 REVISION 24/10/22 REVISION 02/11/22 REVISION 21/11/22 E

DATE REV.

10/08/22

ISSUE

DRAFT

| DATE:  | 05/04/2023           | DRAWING<br>SECTION SHEET CC |
|--------|----------------------|-----------------------------|
| SCALE: | 1:100@A1<br>1:200@A3 | DRAWING NO: C4              |
| DRAWN: | СС                   | REV: H                      |