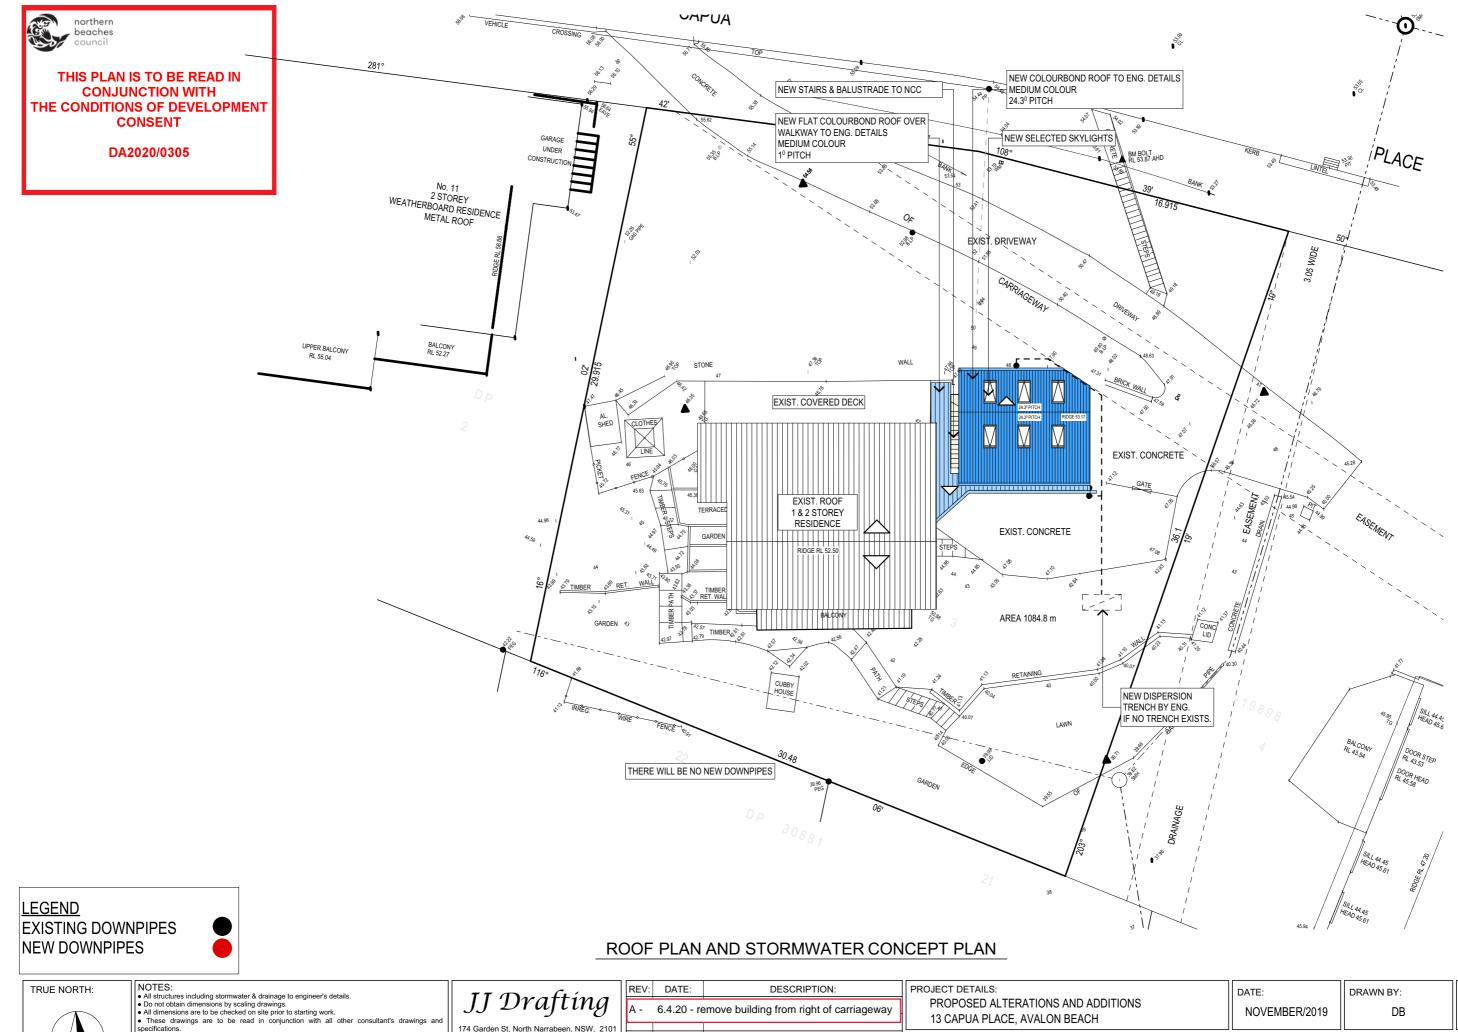

| 11163    | s urawing    | 5 aic  | 10     | ne   | reau   |    | conjunction   | WILLI   | an   | oulei  | consultant s | urawing    | s anu   |
|----------|--------------|--------|--------|------|--------|----|---------------|---------|------|--------|--------------|------------|---------|
| pecifica | itions.      |        |        |      |        |    |               |         |      |        |              |            |         |
| All wo   | rkmanship    | & m    | ater   | ials | shall  | be | in accordance | e wit   | h th | e requ | irements of  | current e  | ditions |
| ncluding | amendm       | ents c | of the | e re | levant | SA | A Codes of I  | Practio | ce,  | the Bu | uilding Code | of Austral | ia and  |
| ocal cou | ıncil reauir | emen   | ts.    |      |        |    |               |         |      |        |              |            |         |

New materials are to be used throughout unless otherwise noted.
 Concrete footings, slab, structural beams or any other structural members are to be designed by a practicing engineer.

PO Box 687, Dee Why, NSW, 2099 Mob. 0414 717 541 Email. jjdraft@tpg.com.au www.jjdrafting.com.au

DRAWING TITLE:

**ROOF PLAN & STORMWATER CONCEPT** 

| DATE:         | DRAWN BY:   | SCALE:      |
|---------------|-------------|-------------|
| NOVEMBER/2019 | DB          | 1:200 @ A3  |
| JOB No:       | CHECKED BY: | DRAWING No: |
| 752/19        | JJ          | DA.08       |