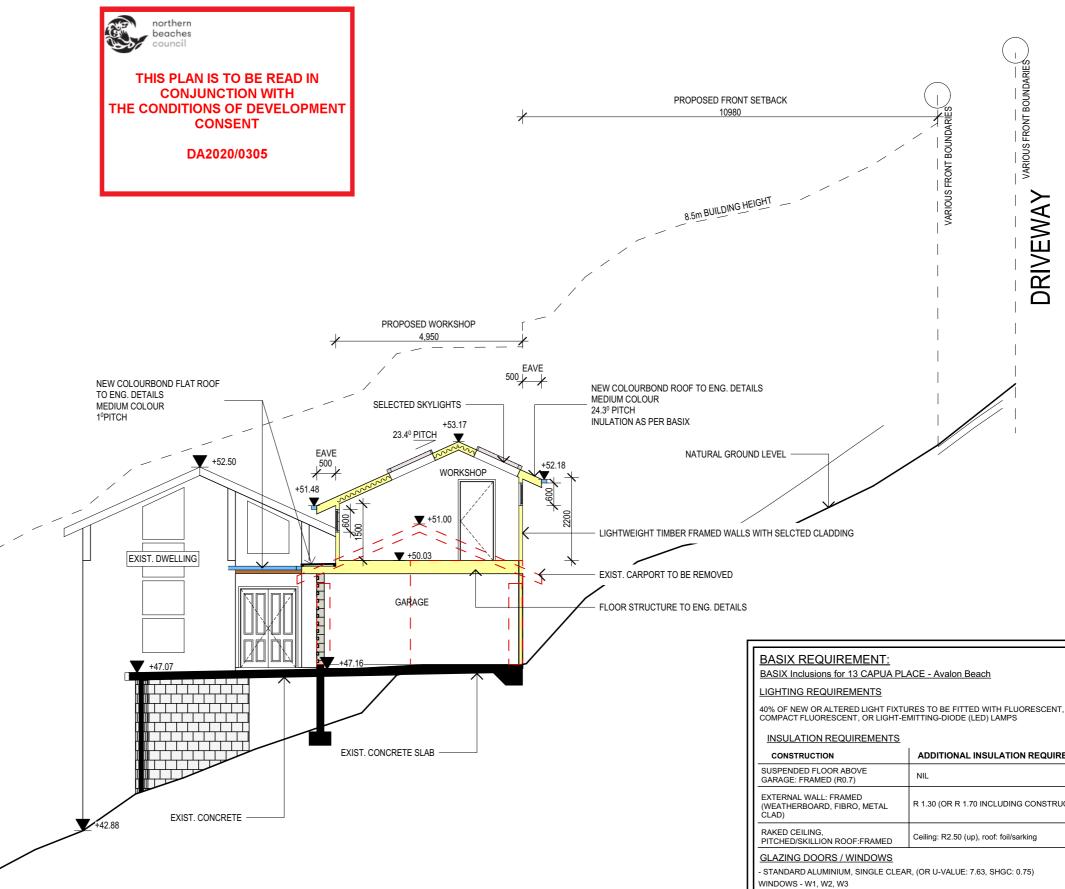

## **SECTION A-A**

| TRUE NORTH: | NOTES:<br>• All structures including stormwater & drainage to engineer's details.                                                                                                                                                                                                                                                                                                                                                                        | II Drafting                                                                     | REV: | DATE:      | DESCRIPTION:                             | PROJECT DETAILS:                                                   |
|-------------|----------------------------------------------------------------------------------------------------------------------------------------------------------------------------------------------------------------------------------------------------------------------------------------------------------------------------------------------------------------------------------------------------------------------------------------------------------|---------------------------------------------------------------------------------|------|------------|------------------------------------------|--------------------------------------------------------------------|
|             | <ul> <li>Do not obtain dimensions by scaling drawings.</li> <li>All dimensions are to be checked on site prior to starting work.</li> <li>These drawings are to be read in conjunction with all other consultant's drawings and specifications.</li> </ul>                                                                                                                                                                                               | JJ Drafting<br>174 Garden St, North Narrabeen, NSW, 2101                        |      | 6.4.20 - r | emove building from right of carriageway | PROPOSED ALTERATIONS AND ADDITIONS<br>13 CAPUA PLACE, AVALON BEACH |
|             | <ul> <li>All workmanship &amp; materials shall be in accordance with the requirements of current editions including amendments of the relevant SAA Codes of Practice, the Building Code of Australia and local council requirements.</li> <li>New materials are to be used throughout unless otherwise noted.</li> <li>Concrete footings, slab, structural beams or any other structural members are to be designed by a practicing engineer.</li> </ul> | PO Box 687, Dee Why, NSW, 2099<br>Mob. 0414 717 541<br>Email iidraft@toa.com.au |      |            |                                          | DRAWING TITLE:<br>SECTION & BASIX                                  |

| RUCTION                                                                 | ADDITIONAL INSULATION REQUIREMENT (R-VALUE) |  |  |  |  |  |
|-------------------------------------------------------------------------|---------------------------------------------|--|--|--|--|--|
| ED FLOOR ABOVE<br>FRAMED (R0.7)                                         | NIL                                         |  |  |  |  |  |
| L WALL: FRAMED<br>RBOARD, FIBRO, METAL                                  | R 1.30 (OR R 1.70 INCLUDING CONSTRUCTION)   |  |  |  |  |  |
| EILING,<br>SKILLION ROOF:FRAMED                                         | Ceiling: R2.50 (up), roof: foil/sarking     |  |  |  |  |  |
| DOORS / WINDOWS                                                         |                                             |  |  |  |  |  |
| D ALUMINIUM, SINGLE CLEAR, (OR U-VALUE: 7.63, SHGC: 0.75)<br>W1, W2, W3 |                                             |  |  |  |  |  |
| TS                                                                      |                                             |  |  |  |  |  |

## SKYLIGHT

- TIMBER, low-E internal/argon fill/clear external, (or U-value: 2.5, SHGC: 0.456)

SKYLIGHTS - S1, S2, S3, S4, S5

| DATE:         | DRAWN BY:   | SCALE:      |
|---------------|-------------|-------------|
| NOVEMBER/2019 | DB          | 1:100 @ A3  |
| JOB No:       | CHECKED BY: | DRAWING No: |
| 752/19        | JJ          | DA.07       |