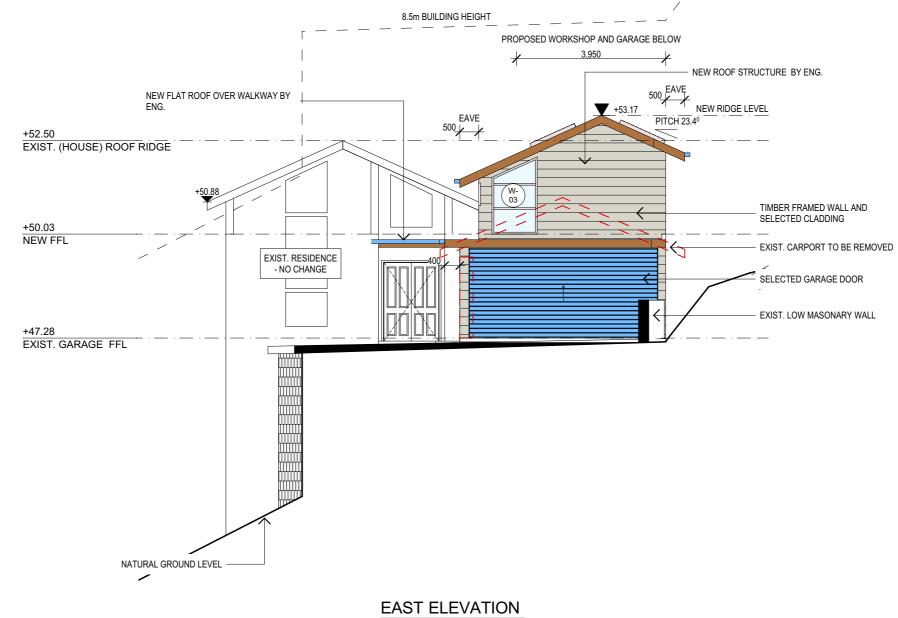

|  | NOTES:<br>• All structures including stormwater & drainage to engineer's details.                                                                                                                                                                                                                                                                                                                                                                                                                                                                                                                                                                                                                                                                                                                                                                                                                                                                                                                                                                                                                                                                                                                                                                                                                                                                                                                                                                                                                                                                                                                                                                                                                                                                                                                                                                                                                                                                                                                                                                                                                                                       | II Desafting                                                                                                                                                                               | REV:                                                                                                                                                                                                                                                                                                                                                                                          | DATE:                                                                           | DESCRIPTION:                             | PROJECT DETAILS:                                                   |  |                              |
|--|-----------------------------------------------------------------------------------------------------------------------------------------------------------------------------------------------------------------------------------------------------------------------------------------------------------------------------------------------------------------------------------------------------------------------------------------------------------------------------------------------------------------------------------------------------------------------------------------------------------------------------------------------------------------------------------------------------------------------------------------------------------------------------------------------------------------------------------------------------------------------------------------------------------------------------------------------------------------------------------------------------------------------------------------------------------------------------------------------------------------------------------------------------------------------------------------------------------------------------------------------------------------------------------------------------------------------------------------------------------------------------------------------------------------------------------------------------------------------------------------------------------------------------------------------------------------------------------------------------------------------------------------------------------------------------------------------------------------------------------------------------------------------------------------------------------------------------------------------------------------------------------------------------------------------------------------------------------------------------------------------------------------------------------------------------------------------------------------------------------------------------------------|--------------------------------------------------------------------------------------------------------------------------------------------------------------------------------------------|-----------------------------------------------------------------------------------------------------------------------------------------------------------------------------------------------------------------------------------------------------------------------------------------------------------------------------------------------------------------------------------------------|---------------------------------------------------------------------------------|------------------------------------------|--------------------------------------------------------------------|--|------------------------------|
|  | <ul> <li>Do not obtain dimensions by scaling drawings.</li> <li>All dimensions are to be checked on site prior to starting work.</li> <li>These drawings are to be read in conjunction with all other consultant's drawings and predictions of the start of</li></ul> | JJ Drafting<br>174 Garden St. North Narrabeen, NSW, 2101                                                                                                                                   |                                                                                                                                                                                                                                                                                                                                                                                               | 6.4.20 - re                                                                     | emove building from right of carriageway | PROPOSED ALTERATIONS AND ADDITIONS<br>13 CAPUA PLACE, AVALON BEACH |  |                              |
|  | All workmanship & materials shall be in accordance with the requirements of current editions<br>luding amendments of the relevant SAA Codes of Practice, the Building Code of Australia and<br>al council requirements.<br>lew materials are to be used throughout unless otherwise noted.<br>Concrete footings, slab, structural beams or any other structural members are to be designed by                                                                                                                                                                                                                                                                                                                                                                                                                                                                                                                                                                                                                                                                                                                                                                                                                                                                                                                                                                                                                                                                                                                                                                                                                                                                                                                                                                                                                                                                                                                                                                                                                                                                                                                                           | luding amendments of the relevant SAA Codes of Practice, the Building Code of Australia and<br>al council requirements.<br>New materials are to be used throughout unless otherwise noted. | All workmanship & materials shall be in accordance with the requirements of current editions<br>luding amendments of the relevant SAA Codes of Practice, the Building Code of Australia and<br>al council requirements.<br>lew materials are to be used throughout unless otherwise noted.<br>Concrete footings, slab, structural beams or any other structural members are to be designed by | PO Box 687, Dee Why, NSW, 2099<br>Mob. 0414 717 541<br>Email iidraff@tog.com.au |                                          |                                                                    |  | DRAWING TITLE:<br>ELEVATIONS |