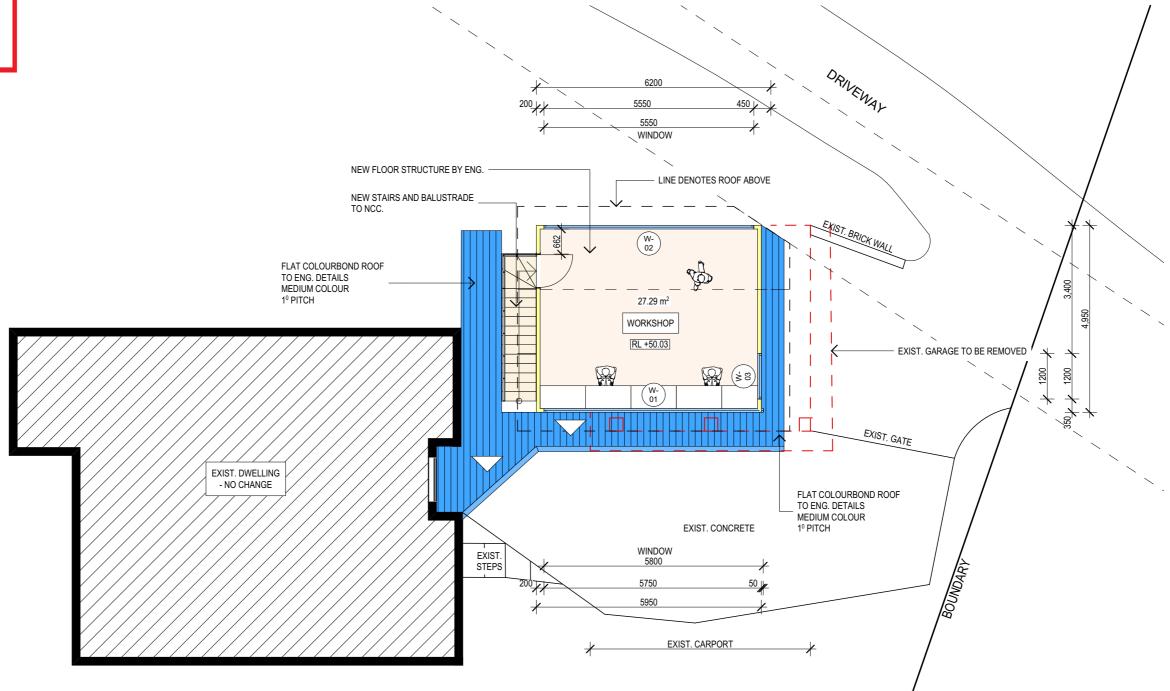

# FIRST FLOOR PLAN

| DATE:         | DRAWN BY:   | SCALE:      |
|---------------|-------------|-------------|
| NOVEMBER/2019 | DB          | 1:100 @ A3  |
| JOB No:       | CHECKED BY: | DRAWING No: |
| 752/19        | JJ          | DA.04       |