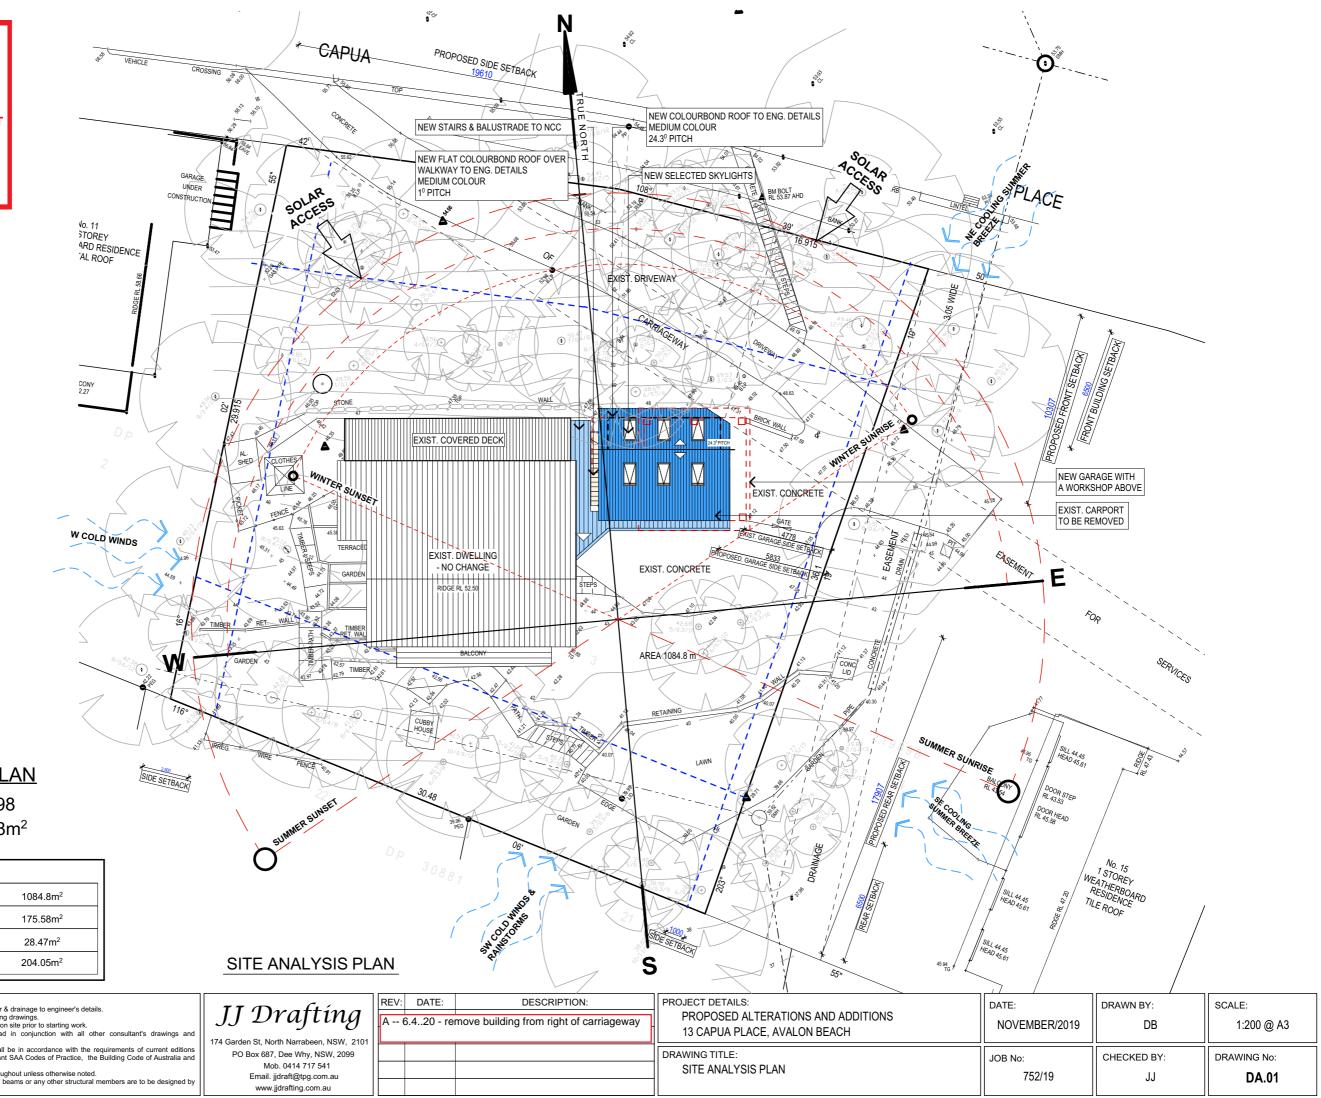

SITE ANALYSIS PLAN

LOT 3 - DP 219898 SITE AREA: 1084.8m<sup>2</sup>

| FLOOR AREA CALCULATION: |  |  |  |  |  |  |
|-------------------------|--|--|--|--|--|--|
| 1084.8m <sup>2</sup>    |  |  |  |  |  |  |
| 175.58m <sup>2</sup>    |  |  |  |  |  |  |
| 28.47m <sup>2</sup>     |  |  |  |  |  |  |
| 204.05m <sup>2</sup>    |  |  |  |  |  |  |
|                         |  |  |  |  |  |  |

|             |                                                                                                                                                                                                                                                                                                                                                                                                                                                                                                                                                                                                                                                                                                                                                                                                                                                                                                                                                                                                                                                                                                                                                                                                                                                                                                                                                                                                                                                                                                                                                                                                                                                                                                                                                                                                                                                                                                                                                                                                                                                                                                                             |                                                                                                  |      |           |                                         | * °6°                                                              |
|-------------|-----------------------------------------------------------------------------------------------------------------------------------------------------------------------------------------------------------------------------------------------------------------------------------------------------------------------------------------------------------------------------------------------------------------------------------------------------------------------------------------------------------------------------------------------------------------------------------------------------------------------------------------------------------------------------------------------------------------------------------------------------------------------------------------------------------------------------------------------------------------------------------------------------------------------------------------------------------------------------------------------------------------------------------------------------------------------------------------------------------------------------------------------------------------------------------------------------------------------------------------------------------------------------------------------------------------------------------------------------------------------------------------------------------------------------------------------------------------------------------------------------------------------------------------------------------------------------------------------------------------------------------------------------------------------------------------------------------------------------------------------------------------------------------------------------------------------------------------------------------------------------------------------------------------------------------------------------------------------------------------------------------------------------------------------------------------------------------------------------------------------------|--------------------------------------------------------------------------------------------------|------|-----------|-----------------------------------------|--------------------------------------------------------------------|
| TRUE NORTH: | NOTES:<br>• All structures including stormwater & drainage to engineer's details.                                                                                                                                                                                                                                                                                                                                                                                                                                                                                                                                                                                                                                                                                                                                                                                                                                                                                                                                                                                                                                                                                                                                                                                                                                                                                                                                                                                                                                                                                                                                                                                                                                                                                                                                                                                                                                                                                                                                                                                                                                           | II Decaftica                                                                                     | REV: | DATE:     | DESCRIPTION:                            | PROJECT DETAILS:                                                   |
|             | <ul> <li>Do not obtain dimensions by scaling drawings.</li> <li>All dimensions are to be checked on site prior to starting work.</li> <li>The design of the start of the start</li></ul> |                                                                                                  |      | .420 - re | move building from right of carriageway | PROPOSED ALTERATIONS AND ADDITIONS<br>13 CAPUA PLACE, AVALON BEACH |
|             | <ul> <li>All workmanship &amp; materials shall be in accordance with the requirements of current editions<br/>including amendments of the relevant SAA Codes of Practice, the Building Code of Australia and<br/>local council requirements.</li> </ul>                                                                                                                                                                                                                                                                                                                                                                                                                                                                                                                                                                                                                                                                                                                                                                                                                                                                                                                                                                                                                                                                                                                                                                                                                                                                                                                                                                                                                                                                                                                                                                                                                                                                                                                                                                                                                                                                     | 174 Garden St, North Narrabeen, NSW, 2101<br>PO Box 687, Dee Why, NSW, 2099<br>Mob, 0414 717 541 |      |           |                                         | DRAWING TITLE:                                                     |
|             | New materials are to be used throughout unless otherwise noted.     Ocnorete footings, slab, structural beams or any other structural members are to be designed by a practicing engineer.                                                                                                                                                                                                                                                                                                                                                                                                                                                                                                                                                                                                                                                                                                                                                                                                                                                                                                                                                                                                                                                                                                                                                                                                                                                                                                                                                                                                                                                                                                                                                                                                                                                                                                                                                                                                                                                                                                                                  | Email. jjdraft@tpg.com.au<br>www.jjdrafting.com.au                                               |      |           |                                         | SITE ANALYSIS PLAN                                                 |