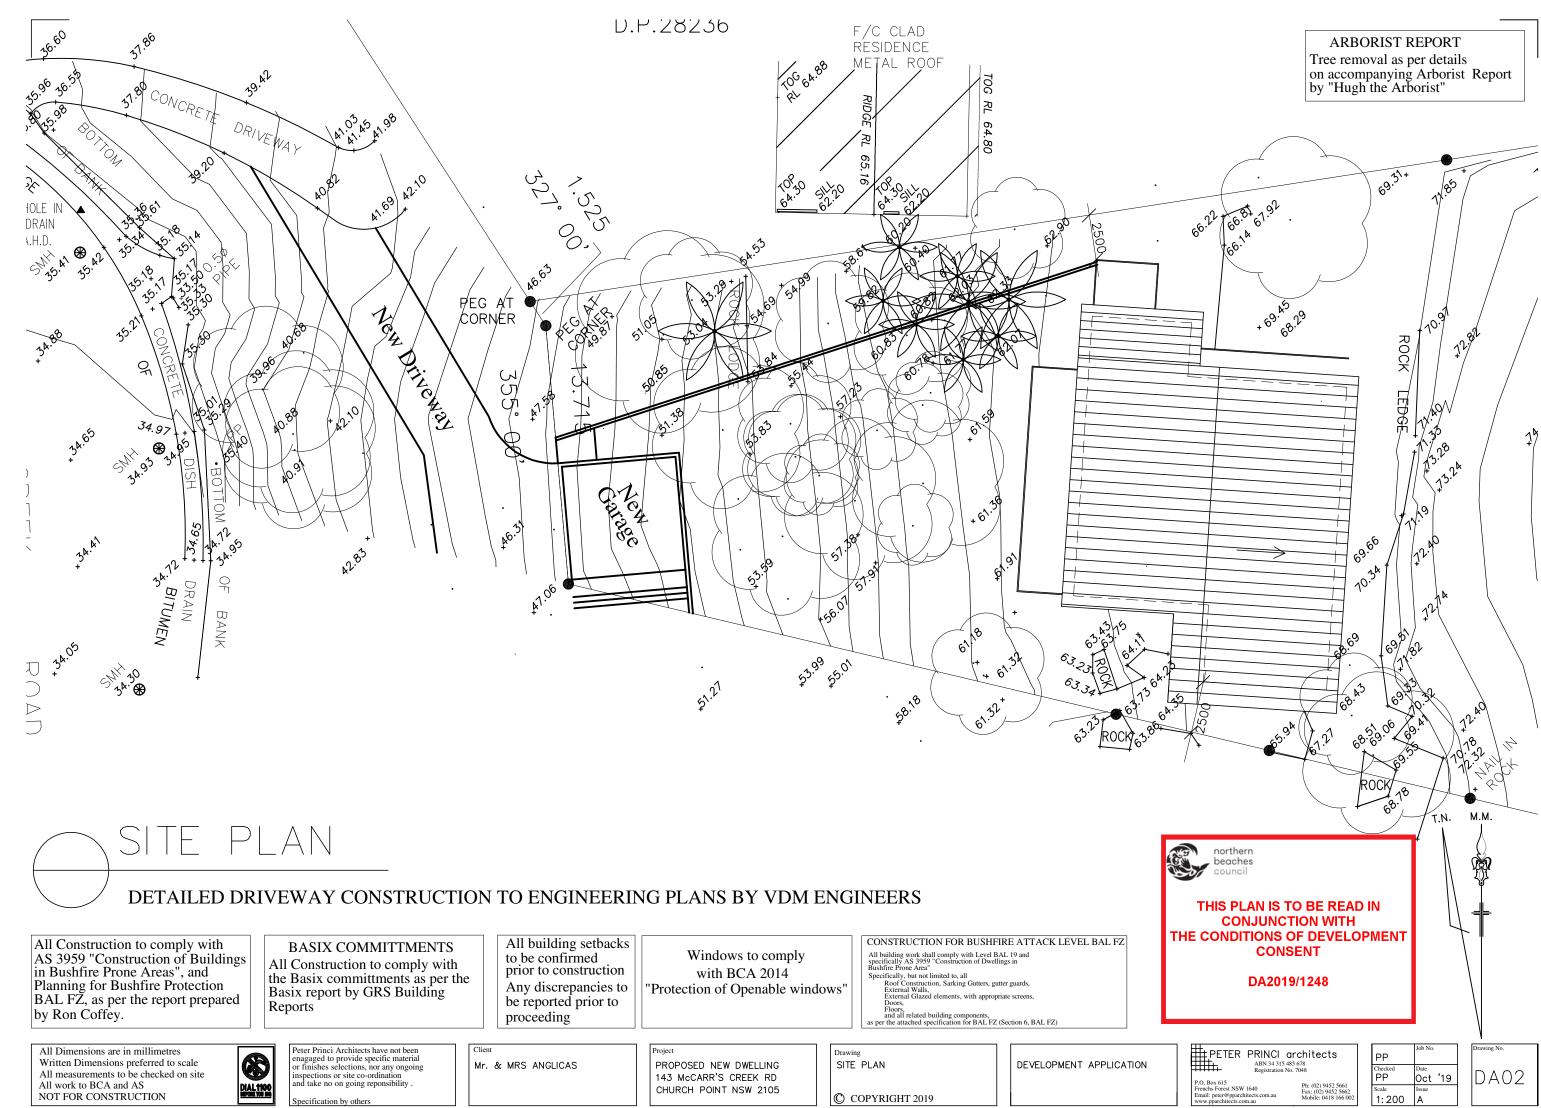

#### ARBORIST REPORT Tree removal as per details on accompanying Arborist Report by "Hugh the Arborist"

THIS PLAN IS TO BE READ IN CONJUNCTION WITH THE CONDITIONS OF DEVELOPMENT CONSENT

## DETAILED DRIVEWAY CONSTRUCTION TO ENGINEERING PLANS BY VDM ENGINEERS

| PETER PRINCI architects                                                        |                                           |   | PP            | Job No.         |
|--------------------------------------------------------------------------------|-------------------------------------------|---|---------------|-----------------|
| P.O. Box 615                                                                   | 7048                                      |   | Checked<br>PP | Date<br>Oct '19 |
| Frenchs Forest NSW 1640                                                        | Ph: (02) 9452 5661<br>Fax: (02) 9452 5662 | 1 | Scale         | Issue           |
| Email: peter@pparchitects.com.au<br>www.pparchitects.com.au<br>Mobile: 0418 10 |                                           |   | 1:500         | А               |

DA01

| All Construction to comply with<br>AS 3959 "Construction of Buildings<br>in Bushfire Prone Areas", and<br>Planning for Bushfire Protection<br>BAL FZ, as per the report prepared<br>by Ron Coffey. | BASIX COMMITTMENTS<br>All Construction to comply with<br>the Basix committments as per the<br>Basix report by GRS Building<br>Reports                                                                 | e All building setbacks<br>to be confirmed<br>prior to construction<br>Any discrepancies to<br>be reported prior to<br>proceeding | Windows to comply<br>with BCA 2014<br>"Protection of Openable wir                  | All building work shall comply with I<br>specifically AS 3959 "Construction o<br>Bushfire Prone Area"<br>Specifically, but not limited to, all | tters, gutter guards,<br>appropriate screens, | HI |
|----------------------------------------------------------------------------------------------------------------------------------------------------------------------------------------------------|-------------------------------------------------------------------------------------------------------------------------------------------------------------------------------------------------------|-----------------------------------------------------------------------------------------------------------------------------------|------------------------------------------------------------------------------------|------------------------------------------------------------------------------------------------------------------------------------------------|-----------------------------------------------|----|
|                                                                                                                                                                                                    | Peter Princi Architects have not been<br>enagaged to provide specific material<br>or finishes selections, nor any ongoing<br>inspections or site co-ordination<br>and take no on going reponsibility. | Client<br>Mr. & MRS ANGLICAS                                                                                                      | Project<br>PROPOSED NEW DWELLING<br>143 McCARR'S CREEK RD<br>CHURCH POINT NSW 2105 | Drawing<br>SITE PLAN                                                                                                                           | DEVELOPMENT APPLICATION                       |    |

EAST ELEVATION

Driveway details and levels as per details by VDM engineering

PLAN

All Dimensions are in millimetres Written Dimensions preferred to scale All measurements to be checked on site All work to BCA and AS NOT FOR CONSTRUCTION