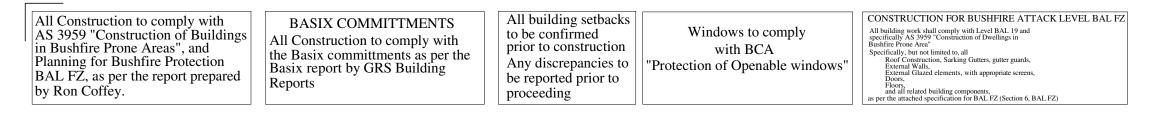

| AS 3959 "Construction of Buildings<br>in Bushfire Prone Areas", and<br>Planning for Bushfire Protection<br>BAL FZ, as per the report prepared<br>by DASIA COMMITTIVILITIE<br>All Construction to comply with<br>the Basix committments as per the<br>Basix report by GRS Building<br>Reports | building setbacks<br>be confirmed<br>or to construction<br>y discrepancies to<br>reported prior to<br>ceeding Windows to comply<br>with BCA<br>"Protection of Openable windows" | CONSTRUCTION FOR BUSHFIRE ATTACK LEVEL BAL FZ<br>All building work shall comply with Level BAL 19 and<br>specifically AS 3959 "Construction of Dwellings in<br>Bushfire Prone Area"<br>Specifically, but not limited to, all<br>Roof Construction, Sarking Gutters, gutter guards,<br>External Walls,<br>External Glazed elements, with appropriate screens,<br>Doors,<br>Floors,<br>and all related building components,<br>as per the attached specification for BAL FZ (Section 6, BAL FZ) |
|----------------------------------------------------------------------------------------------------------------------------------------------------------------------------------------------------------------------------------------------------------------------------------------------|---------------------------------------------------------------------------------------------------------------------------------------------------------------------------------|-----------------------------------------------------------------------------------------------------------------------------------------------------------------------------------------------------------------------------------------------------------------------------------------------------------------------------------------------------------------------------------------------------------------------------------------------------------------------------------------------|
|----------------------------------------------------------------------------------------------------------------------------------------------------------------------------------------------------------------------------------------------------------------------------------------------|---------------------------------------------------------------------------------------------------------------------------------------------------------------------------------|-----------------------------------------------------------------------------------------------------------------------------------------------------------------------------------------------------------------------------------------------------------------------------------------------------------------------------------------------------------------------------------------------------------------------------------------------------------------------------------------------|

All Construction to comply with AS 3959 "Construction of Buildings in Bushfire Prone Areas", and Planning for Bushfire Protection BAL FZ, as per the report prepared by Ron Coffey.

BASIX COMMITTMENTS All Construction to comply with the Basix committments as per the Basix report by GRS Building Reports

All building setbacks to be conformed prior to construction. Any discrepancies to be reported prior to proceeding

Windows to comply with BCA "Protection of Openable windows"

CONSTRUCTION FOR BUSHFIRE ATTACK LEVEL BAL FZ All building work shall comply with Level BAL 19 and specifically AS 3959 "Construction of Dwellings in Bushfire Prone Area"

Specifically, but not limited to, all Roof Construction, Sarking Gutters, gutter guards, External Walls, External Glazed elements, with appropriate screens,

Doors.

Floors, and all related building components, as per the attached specification for BAL FZ (Section 6, BAL FZ)