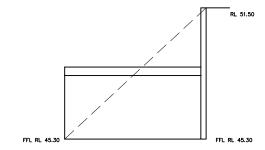

RL 63.65

All Dimensions are in millimetres Written Dimensions preferred to scale All measurements to be checked on site All work to BCA and AS NOT FOR CONSTRUCTION

Mr. & MRS ANGLICAS

Project PROPOSED NEW DWELLING 145 McCARR'S CREEK RD CHURCH POINT NSW 2105 Drawing ELEVATIONS