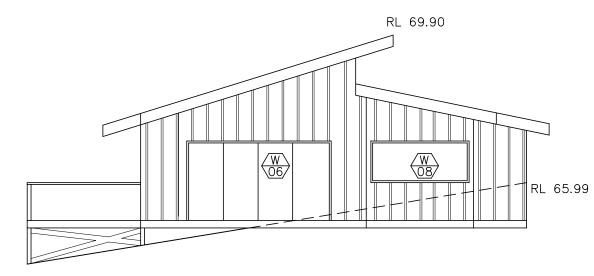

# NORTH ELEVATION

| PETER PRINCI<br>ABN 34 31.<br>Registration                                                             | 5 485 678                                                         |
|--------------------------------------------------------------------------------------------------------|-------------------------------------------------------------------|
| P.O. Box 615<br>Frenchs Forest NSW 1640<br>Email: peter@pparchitects.com.au<br>www.pparchitects.com.au | Ph: (02) 9452 5661<br>Fax: (02) 9452 5662<br>Mobile: 0418 166 002 |