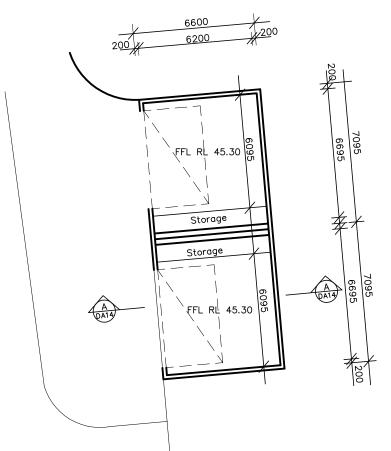

Mr. & MRS ANGLICAS

Client

Project PROPOSED NEW DWELLING 145 McCARR'S CREEK RD CHURCH POINT NSW 2105 GARAGE

COPYRIGHT 2019

DEVELOPMENT APPLICATION

P. Fr Ei W

GAR/

RL 51.40