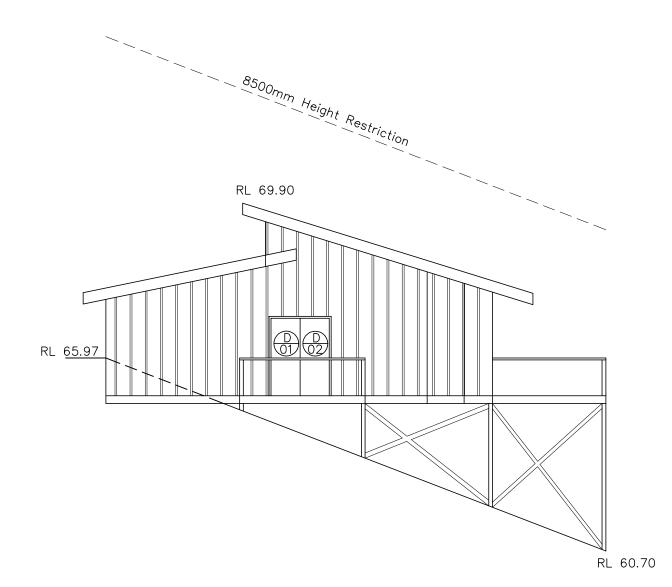

### DA2019/1248

8500mm Height Restriction \_\_\_\_\_

| PETER PRINCI architects                                                               | PP             | Job No.    | Drawing No. |
|---------------------------------------------------------------------------------------|----------------|------------|-------------|
| Registration No. 7048                                                                 | Checked<br>PP  | Oct '19    | DA12        |
| Prochs Forest NSW 1640<br>Email: peter@pparchitects.com.au<br>www.pparchitects.com.au | Scale<br>1:100 | Issue<br>A |             |