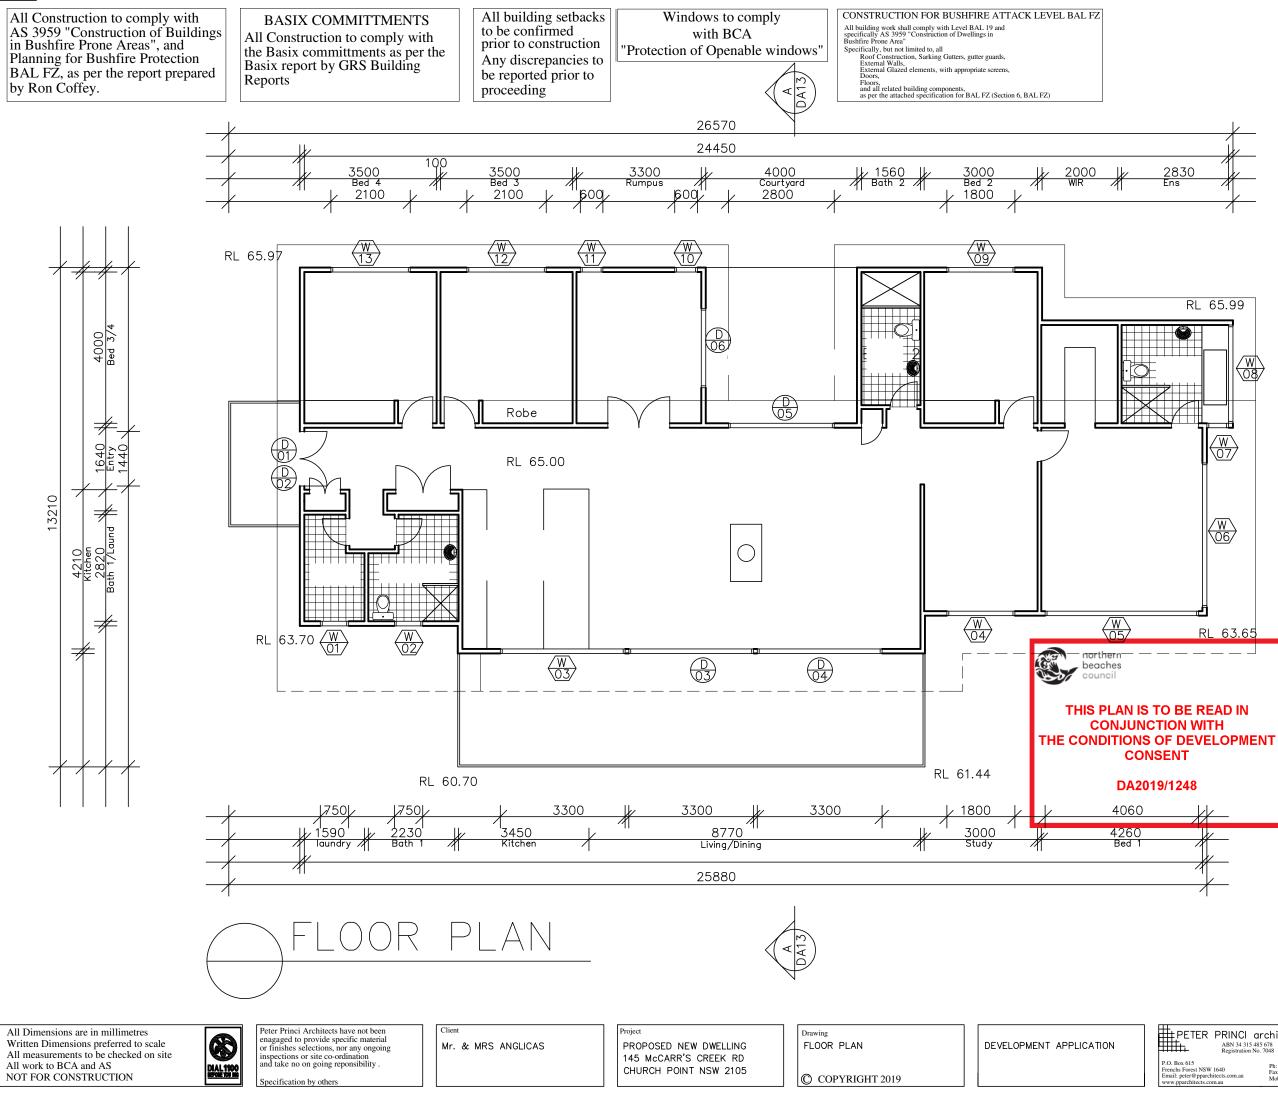

All Construction to comply with AS 3959 "Construction of Buildings in Bushfire Prone Areas", and Planning for Bushfire Protection BAL FZ, as per the report prepared by Ron Coffey.

BASIX COMMITTMENTS All Construction to comply with the Basix committments as per the Basix report by GRS Building Reports

All building setbacks to be conformed prior to construction. Any discrepancies to be reported prior to proceeding

Windows to comply with BCA "Protection of Openable windows"

CONSTRUCTION FOR BUSHFIRE ATTACK LEVEL BAL FZ All building work shall comply with Level BAL 19 and specifically AS 3959 "Construction of Dwellings in Bushfire Prone Area"

Specifically, but not limited to, all Roof Construction, Sarking Gutters, gutter guards, External Walls, External Glazed elements, with appropriate screens,

Doors.

Floors, and all related building components, as per the attached specification for BAL FZ (Section 6, BAL FZ)