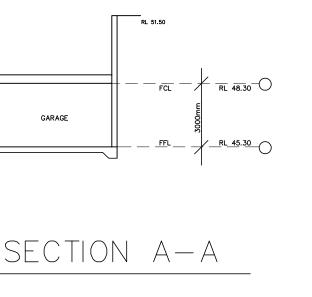

Mr. & MRS ANGLICAS

Client

Project PROPOSED NEW DWELLING 145 McCARR'S CREEK RD CHURCH POINT NSW 2105 GARAGE

COPYRIGHT 2019

DEVELOPMENT APPLICATION

P. Fr Ei W

GAR/

RL 51.40