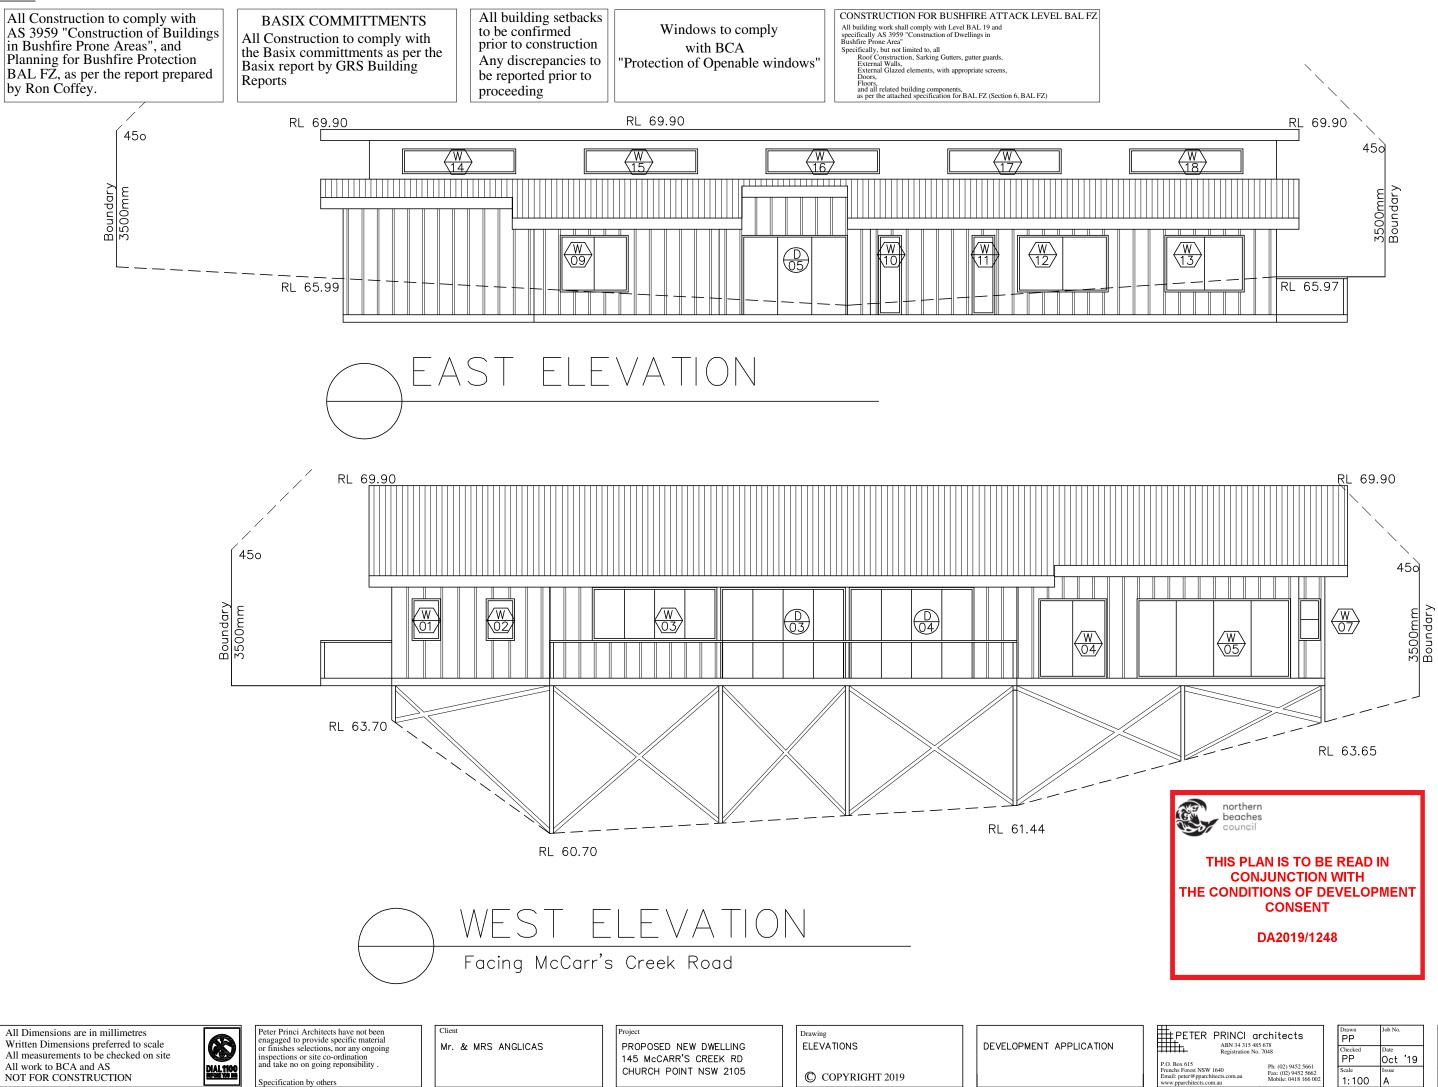

All Construction to comply with AS 3959 "Construction of Buildings in Bushfire Prone Areas", and Planning for Bushfire Protection BAL FZ, as per the report prepared by Ron Coffey.

BASIX COMMITTMENTS All Construction to comply with the Basix committments as per the Basix report by GRS Building Reports

All building setbacks to be conformed prior to construction. Any discrepancies to be reported prior to proceeding

Windows to comply with BCA "Protection of Openable windows"

CONSTRUCTION FOR BUSHFIRE ATTACK LEVEL BAL FZ All building work shall comply with Level BAL 19 and specifically AS 3959 "Construction of Dwellings in Bushfire Prone Area"

Specifically, but not limited to, all Roof Construction, Sarking Gutters, gutter guards, External Walls, External Glazed elements, with appropriate screens,

Doors.

Floors, and all related building components, as per the attached specification for BAL FZ (Section 6, BAL FZ)

RL 63.65

All Dimensions are in millimetres Written Dimensions preferred to scale All measurements to be checked on site All work to BCA and AS NOT FOR CONSTRUCTION

Mr. & MRS ANGLICAS

Project PROPOSED NEW DWELLING 145 McCARR'S CREEK RD CHURCH POINT NSW 2105 Drawing ELEVATIONS

© COPYRIGHT 2019

DEVELOPMENT APPLICATION

#### THIS PLAN IS TO BE READ IN CONJUNCTION WITH THE CONDITIONS OF DEVELOPMENT CONSENT

### DA2019/1248

8500mm Height Restriction \_\_\_\_\_

| PETER PRINCI architects                                                               | PP             | Job No.    | Drawing No. |
|---------------------------------------------------------------------------------------|----------------|------------|-------------|
| Registration No. 7048                                                                 | Checked<br>PP  | Oct '19    | DA12        |
| Prochs Forest NSW 1640<br>Email: peter@pparchitects.com.au<br>www.pparchitects.com.au | Scale<br>1:100 | Issue<br>A |             |