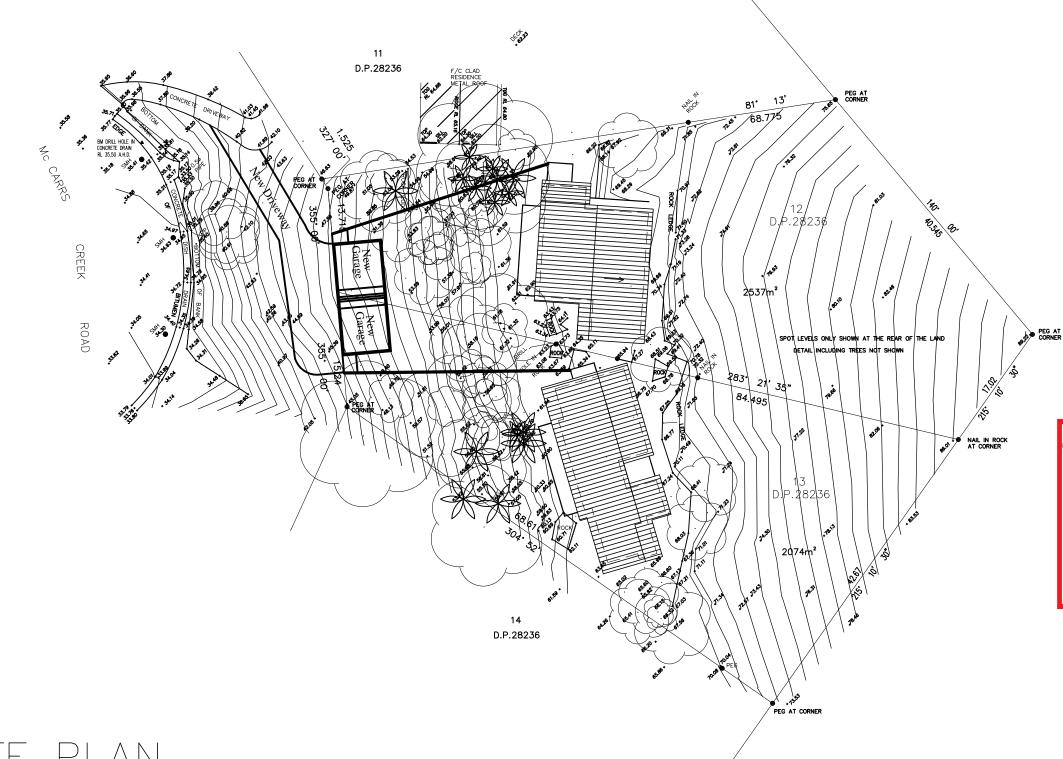

Mr. & MRS ANGLICAS

Client

PROPOSED NEW DWELLING 143–145 McCARR'S CREEK RD CHURCH POINT NSW 2105

Project

Drawing OVERALL SITE PLAN

©COPYRIGHT 2019

DEVELOPMENT APPLICATION

#### ARBORIST REPORT Tree removal as per details on accompanying Arborist Report by "Hugh the Arborist"

THIS PLAN IS TO BE READ IN CONJUNCTION WITH THE CONDITIONS OF DEVELOPMENT CONSENT

| SITE CALCULATIONS        |           |
|--------------------------|-----------|
| SITE AREA                | 2537.00m2 |
| EXISTING SITE COVERAGE   | 0.00m2    |
| PROPOSED SITE COVERAGE   | 150.20m2  |
| PROPOSED FLOOR AREA      | 200.00m2  |
| PROPOSED IMPERVIOUS AREA | 300.00m2  |
| PROPOSED LANDSCAPED AREA | 2200.00m2 |

Mr. & MRS ANGLICAS

Client

PROPOSED NEW DWELLING 145 McCARR'S CREEK RD CHURCH POINT NSW 2105

Project

Drawing ROOF PLAN

© COPYRIGHT 2019

DEVELOPMENT APPLICATION

| SITE CALCULATIONS        |           |
|--------------------------|-----------|
| SITE AREA                | 2074.00m2 |
| EXISTING SITE COVERAGE   | 0.00m2    |
| PROPOSED SITE COVERAGE   |           |
| PROPOSED FLOOR AREA      | 200.00m2  |
| PROPOSED IMPERVIOUS AREA | 300.00m2  |
| PROPOSED LANDSCAPED AREA | 1700.00m2 |