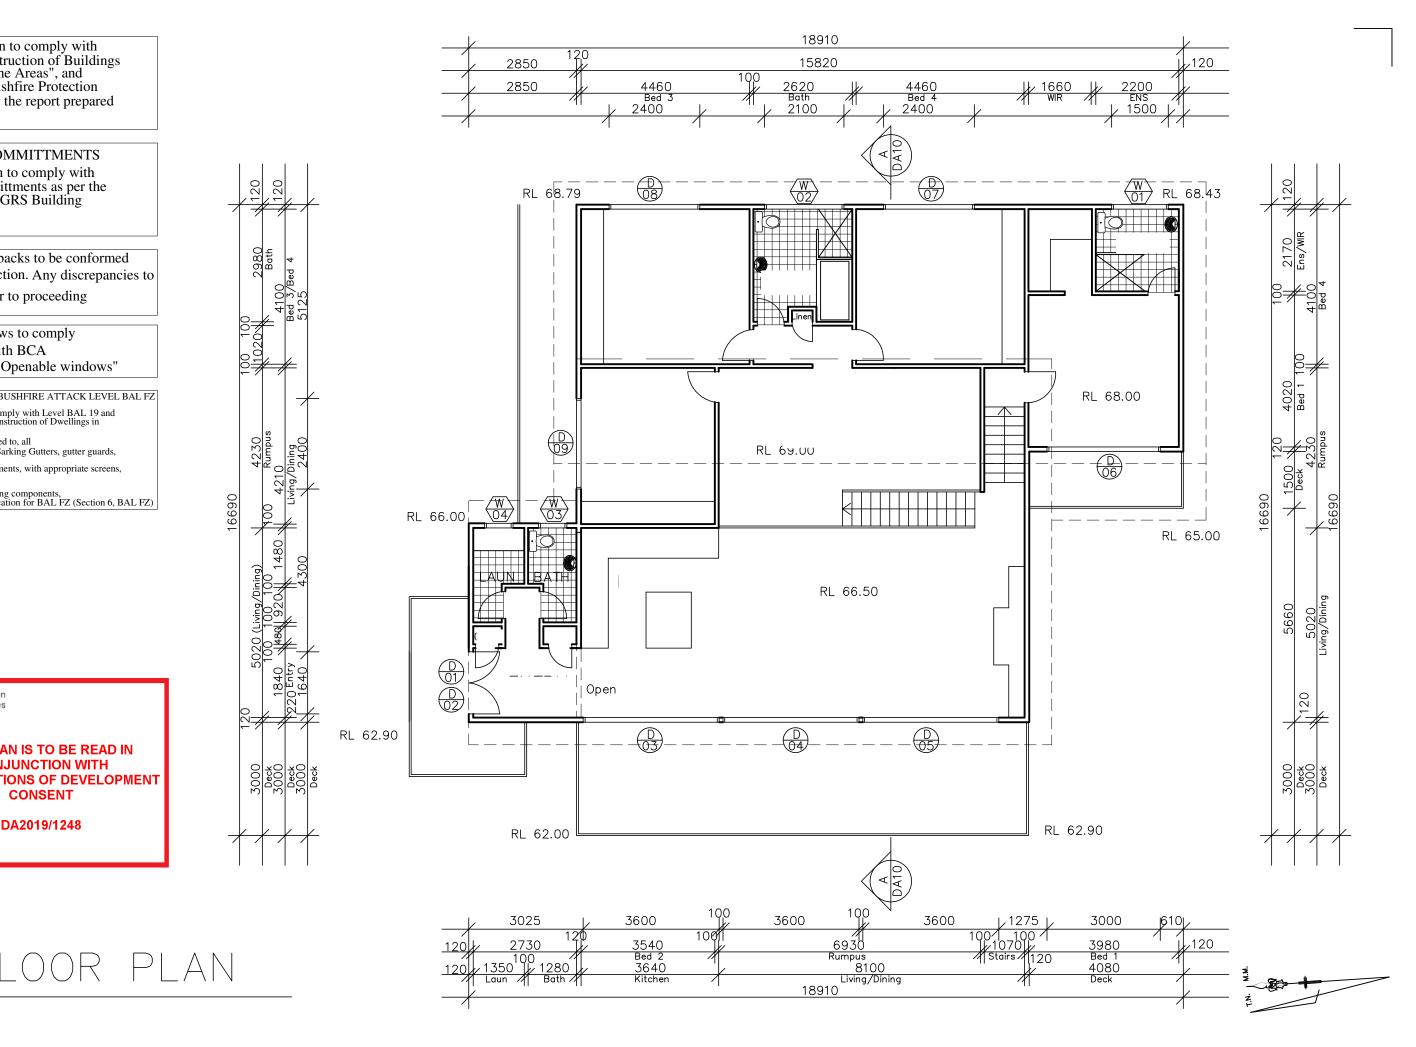

| AS 3959 "Construction of Buildings<br>in Bushfire Prone Areas", and<br>Planning for Bushfire Protection<br>BAL FZ, as per the report prepared<br>by DASIA COMMITTIVILITIE<br>All Construction to comply with<br>the Basix committments as per the<br>Basix report by GRS Building<br>Reports | building setbacks<br>be confirmed<br>or to construction<br>y discrepancies to<br>reported prior to<br>ceeding Windows to comply<br>with BCA<br>"Protection of Openable windows" | CONSTRUCTION FOR BUSHFIRE ATTACK LEVEL BAL FZ<br>All building work shall comply with Level BAL 19 and<br>specifically AS 3959 "Construction of Dwellings in<br>Bushfire Prone Area"<br>Specifically, but not limited to, all<br>Roof Construction, Sarking Gutters, gutter guards,<br>External Walls,<br>External Glazed elements, with appropriate screens,<br>Doors,<br>Floors,<br>and all related building components,<br>as per the attached specification for BAL FZ (Section 6, BAL FZ) |
|----------------------------------------------------------------------------------------------------------------------------------------------------------------------------------------------------------------------------------------------------------------------------------------------|---------------------------------------------------------------------------------------------------------------------------------------------------------------------------------|-----------------------------------------------------------------------------------------------------------------------------------------------------------------------------------------------------------------------------------------------------------------------------------------------------------------------------------------------------------------------------------------------------------------------------------------------------------------------------------------------|
|----------------------------------------------------------------------------------------------------------------------------------------------------------------------------------------------------------------------------------------------------------------------------------------------|---------------------------------------------------------------------------------------------------------------------------------------------------------------------------------|-----------------------------------------------------------------------------------------------------------------------------------------------------------------------------------------------------------------------------------------------------------------------------------------------------------------------------------------------------------------------------------------------------------------------------------------------------------------------------------------------|

8

DIAL 1100

All Dimensions are in millimetres Written Dimensions preferred to scale All measurements to be checked on site All work to BCA and AS NOT FOR CONSTRUCTION Peter Princi Architects have not been enagaged to provide specific material or finishes selections, nor any ongoing inspections or site co-ordination and take no on going reponsibility . Specification by others