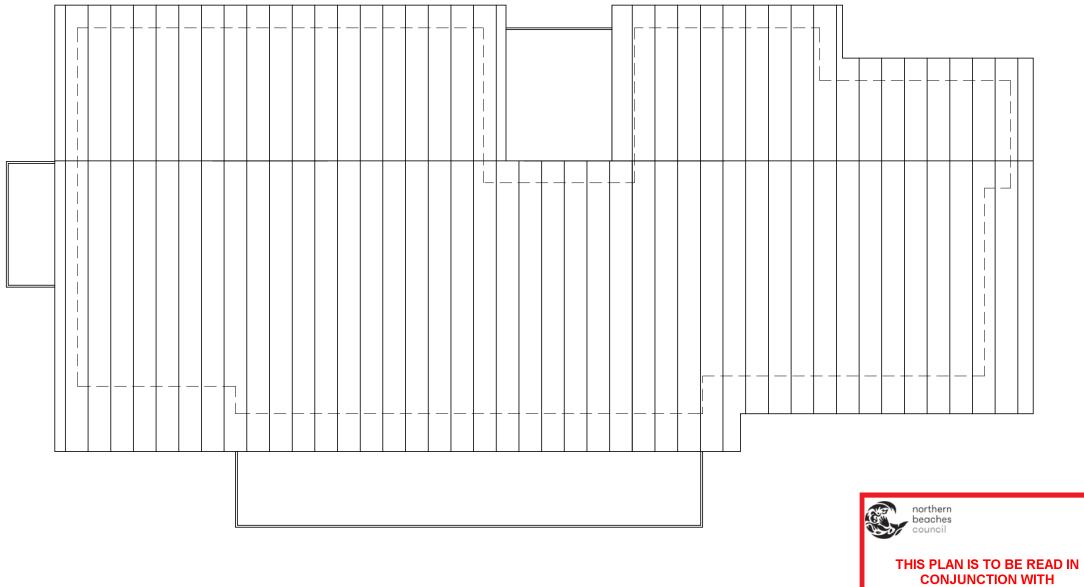

Mr. & MRS ANGLICAS

Client

PROPOSED NEW DWELLING 145 McCARR'S CREEK RD CHURCH POINT NSW 2105

Project

Drawing ROOF PLAN

© COPYRIGHT 2019

DEVELOPMENT APPLICATION

| SITE CALCULATIONS        |           |
|--------------------------|-----------|
| SITE AREA                | 2074.00m2 |
| EXISTING SITE COVERAGE   | 0.00m2    |
| PROPOSED SITE COVERAGE   |           |
| PROPOSED FLOOR AREA      | 200.00m2  |
| PROPOSED IMPERVIOUS AREA | 300.00m2  |
| PROPOSED LANDSCAPED AREA | 1700.00m2 |