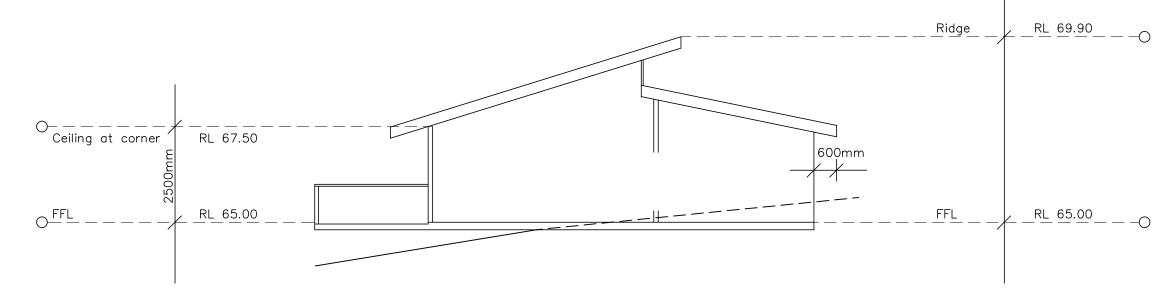

Mr. & MRS ANGLICAS

roject PROPOSED NEW DWELLING 145 McCARR'S CREEK RD CHURCH POINT NSW 2105

SECTION

Drawing

DEVELOPMENT APPLICATION

© COPYRIGHT 2019

| PETER PRINCI<br>ABN 34 315<br>Registration                                                             | 485 678                                                           |
|--------------------------------------------------------------------------------------------------------|-------------------------------------------------------------------|
| P.O. Box 615<br>Frenchs Forest NSW 1640<br>Email: peter@pparchitects.com.au<br>www.pparchitects.com.au | Ph: (02) 9452 5661<br>Fax: (02) 9452 5662<br>Mobile: 0418 166 002 |

RL 63.65

All Dimensions are in millimetres Written Dimensions preferred to scale All measurements to be checked on site All work to BCA and AS NOT FOR CONSTRUCTION

Mr. & MRS ANGLICAS

Project PROPOSED NEW DWELLING 145 McCARR'S CREEK RD CHURCH POINT NSW 2105 Drawing ELEVATIONS