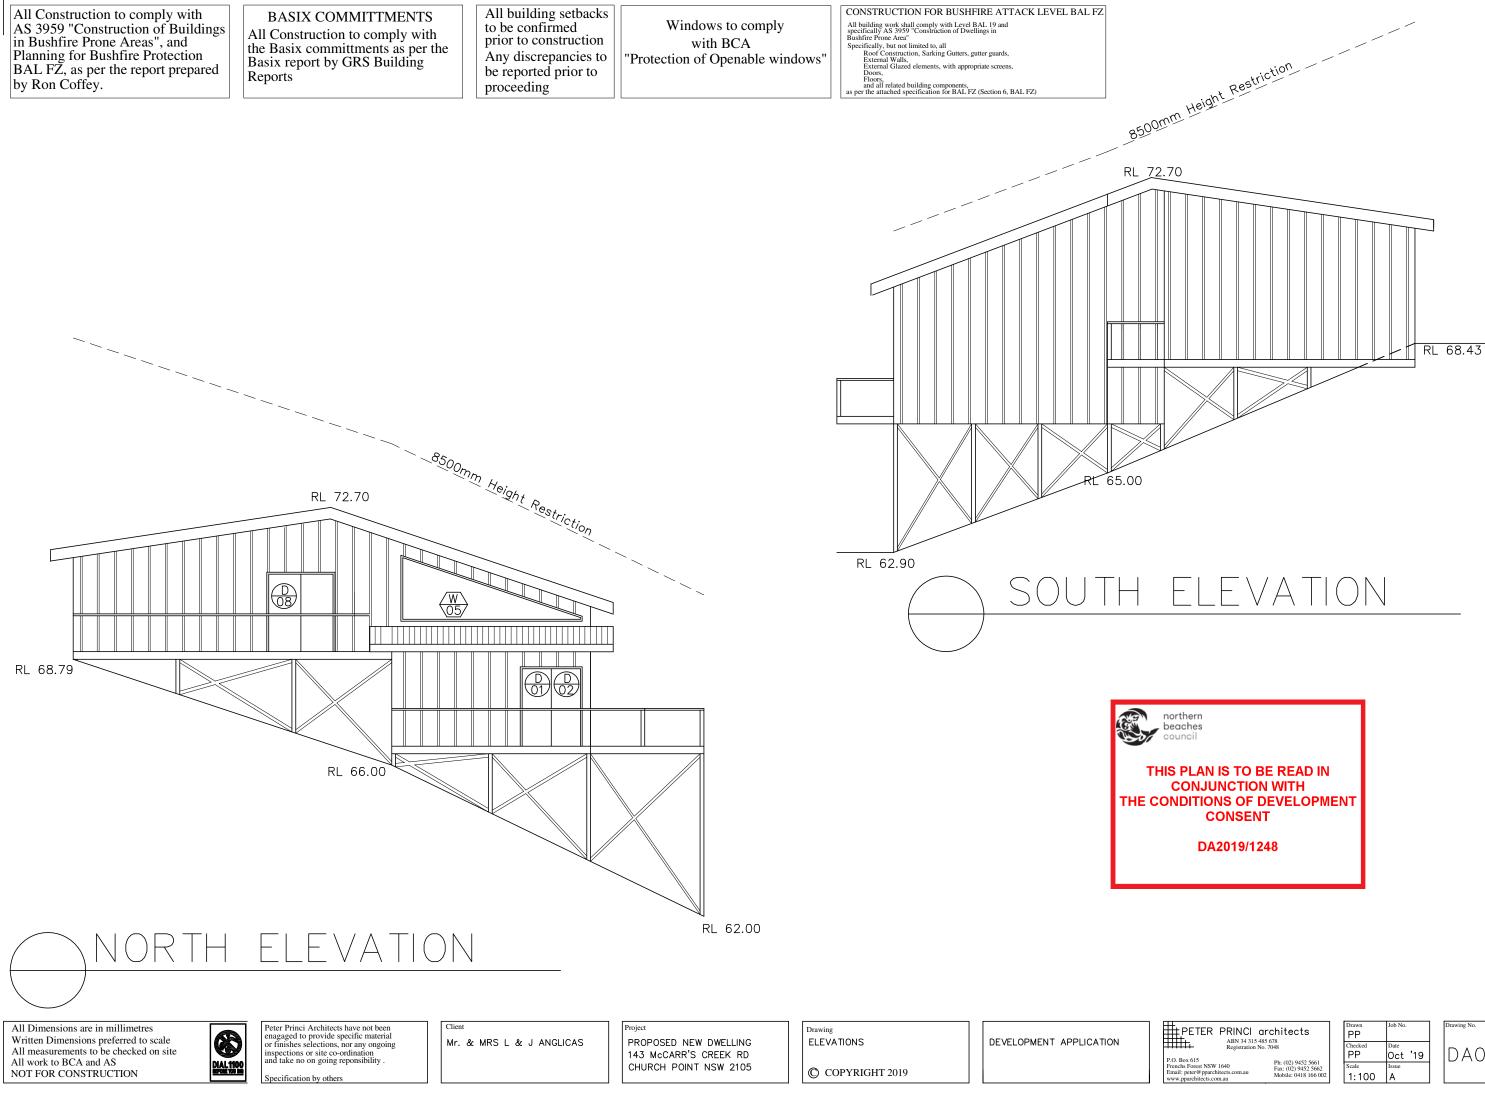

All Construction to comply with AS 3959 "Construction of Buildings in Bushfire Prone Areas", and Planning for Bushfire Protection BAL FZ, as per the report prepared by Ron Coffey.

BASIX COMMITTMENTS All Construction to comply with the Basix committments as per the Basix report by GRS Building Reports

All building setbacks to be conformed prior to construction. Any discrepancies to be reported prior to proceeding

Windows to comply with BCA "Protection of Openable windows"

CONSTRUCTION FOR BUSHFIRE ATTACK LEVEL BAL FZ All building work shall comply with Level BAL 19 and specifically AS 3959 "Construction of Dwellings in Bushfire Prone Area"

Specifically, but not limited to, all Roof Construction, Sarking Gutters, gutter guards, External Walls, External Glazed elements, with appropriate screens,

Doors.

Floors, and all related building components, as per the attached specification for BAL FZ (Section 6, BAL FZ)