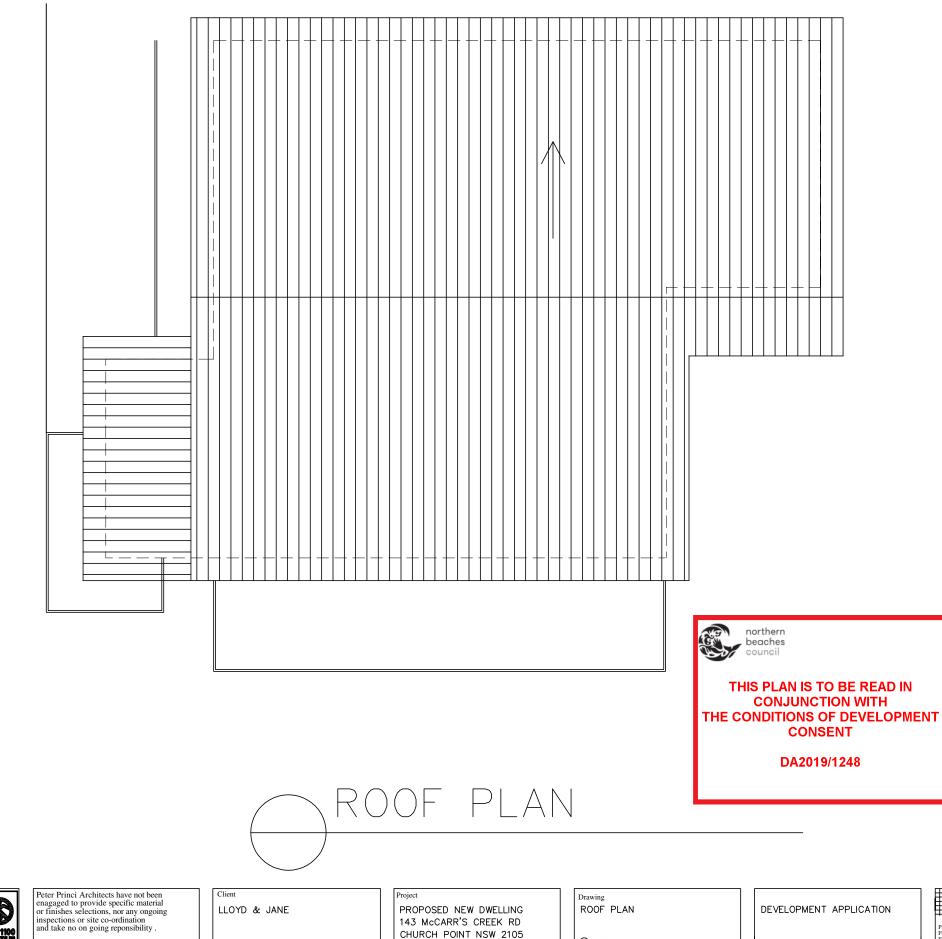

Mr. & MRS ANGLICAS

Client

PROPOSED NEW DWELLING 145 McCARR'S CREEK RD CHURCH POINT NSW 2105

Project

Drawing ROOF PLAN

© COPYRIGHT 2019

DEVELOPMENT APPLICATION

| SITE CALCULATIONS        |           |
|--------------------------|-----------|
| SITE AREA                | 2074.00m2 |
| EXISTING SITE COVERAGE   | 0.00m2    |
| PROPOSED SITE COVERAGE   |           |
| PROPOSED FLOOR AREA      | 200.00m2  |
| PROPOSED IMPERVIOUS AREA | 300.00m2  |
| PROPOSED LANDSCAPED AREA | 1700.00m2 |