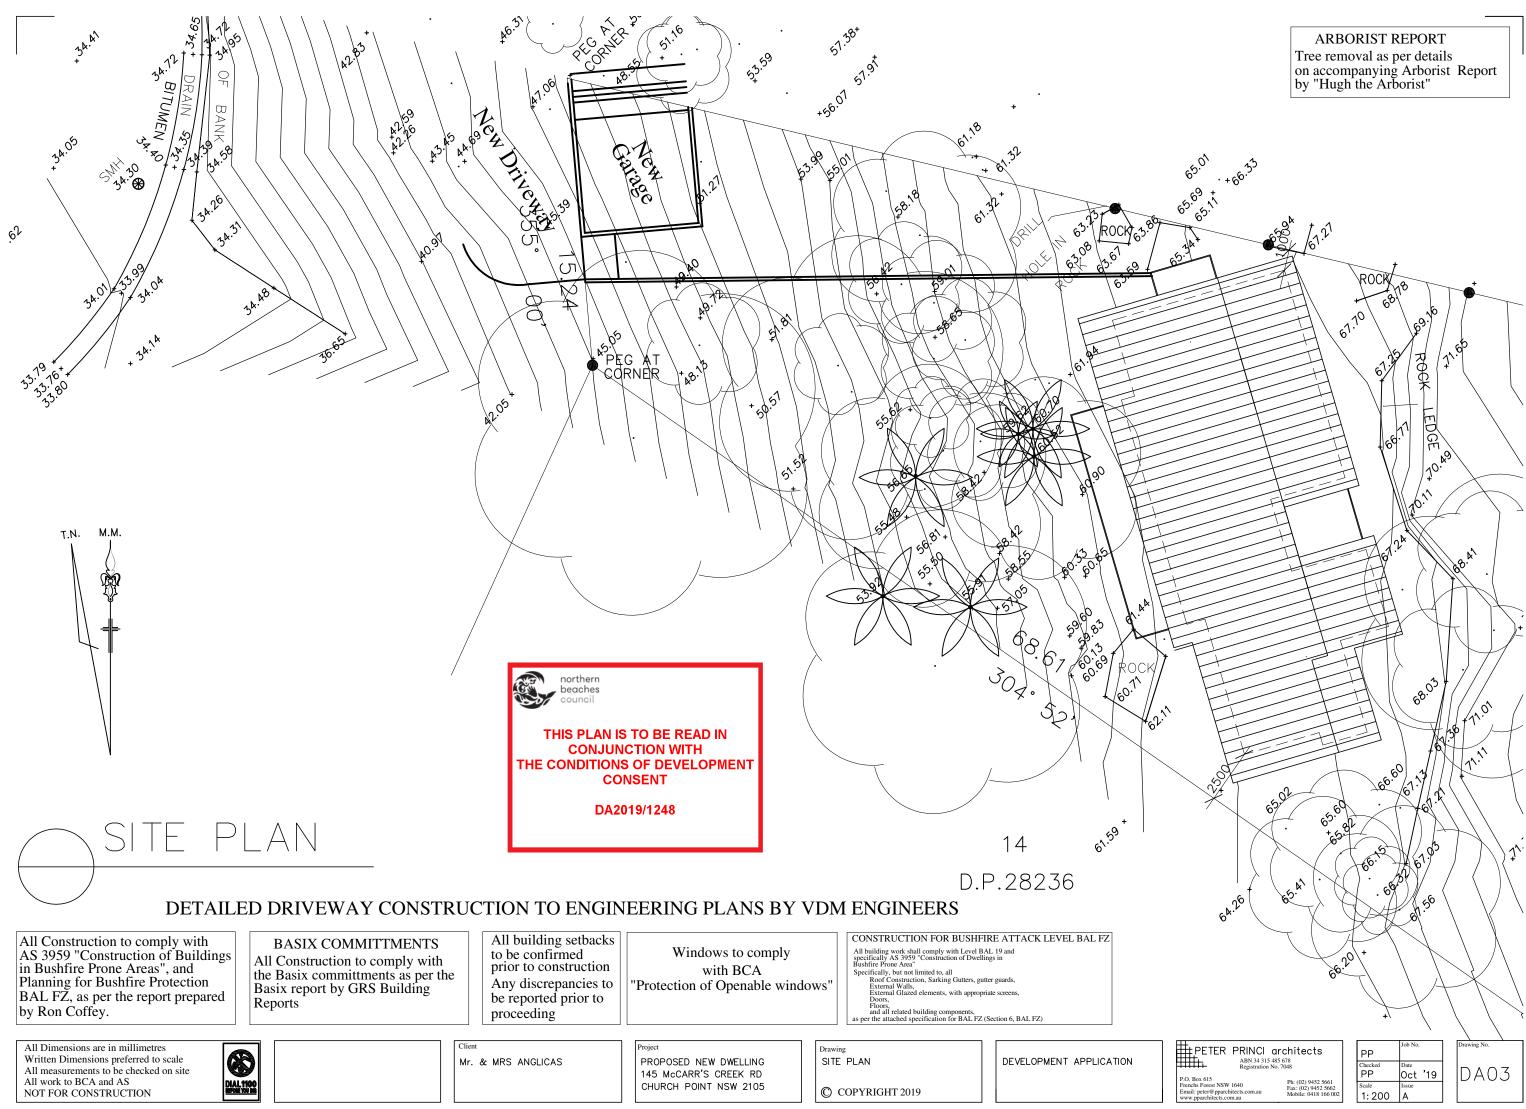

#### ARBORIST REPORT Tree removal as per details on accompanying Arborist Report by "Hugh the Arborist"

THIS PLAN IS TO BE READ IN CONJUNCTION WITH THE CONDITIONS OF DEVELOPMENT CONSENT

#### DA2019/1248

## DETAILED DRIVEWAY CONSTRUCTION TO ENGINEERING PLANS BY VDM ENGINEERS

| PETER PRINCI architects                                                        |                                           |   | PP            | Job No.         |
|--------------------------------------------------------------------------------|-------------------------------------------|---|---------------|-----------------|
| P.O. Box 615                                                                   | 7048                                      |   | Checked<br>PP | Date<br>Oct '19 |
| Frenchs Forest NSW 1640                                                        | Ph: (02) 9452 5661<br>Fax: (02) 9452 5662 | 1 | Scale         | Issue           |
| Email: peter@pparchitects.com.au<br>www.pparchitects.com.au<br>Mobile: 0418 10 |                                           |   | 1:500         | А               |

DA01

| All Construction to comply with<br>AS 3959 "Construction of Buildings<br>in Bushfire Prone Areas", and<br>Planning for Bushfire Protection<br>BAL FZ, as per the report prepared<br>by Ron Coffey. | BASIX COMMITTMENTS<br>All Construction to comply with<br>the Basix committments as per the<br>Basix report by GRS Building<br>Reports                                                                 | e All building setbacks<br>to be confirmed<br>prior to construction<br>Any discrepancies to<br>be reported prior to<br>proceeding | Windows to comply<br>with BCA 2014<br>"Protection of Openable wir                  | All building work shall comply with I<br>specifically AS 3959 "Construction o<br>Bushfire Prone Area"<br>Specifically, but not limited to, all | tters, gutter guards,<br>appropriate screens, | HI |
|----------------------------------------------------------------------------------------------------------------------------------------------------------------------------------------------------|-------------------------------------------------------------------------------------------------------------------------------------------------------------------------------------------------------|-----------------------------------------------------------------------------------------------------------------------------------|------------------------------------------------------------------------------------|------------------------------------------------------------------------------------------------------------------------------------------------|-----------------------------------------------|----|
|                                                                                                                                                                                                    | Peter Princi Architects have not been<br>enagaged to provide specific material<br>or finishes selections, nor any ongoing<br>inspections or site co-ordination<br>and take no on going reponsibility. | Client<br>Mr. & MRS ANGLICAS                                                                                                      | Project<br>PROPOSED NEW DWELLING<br>143 McCARR'S CREEK RD<br>CHURCH POINT NSW 2105 | Drawing<br>SITE PLAN                                                                                                                           | DEVELOPMENT APPLICATION                       |    |

All Construction to comply with AS 3959 "Construction of Buildings in Bushfire Prone Areas", and Planning for Bushfire Protection BAL FZ, as per the report prepared by Ron Coffey.

BASIX COMMITTMENTS All Construction to comply with the Basix committments as per the Basix report by GRS Building Reports

All building setbacks to be conformed prior to construction. Any discrepancies to be reported prior to proceeding

Windows to comply with BCA "Protection of Openable windows"

CONSTRUCTION FOR BUSHFIRE ATTACK LEVEL BAL FZ All building work shall comply with Level BAL 19 and specifically AS 3959 "Construction of Dwellings in Bushfire Prone Area"

Specifically, but not limited to, all Roof Construction, Sarking Gutters, gutter guards, External Walls, External Glazed elements, with appropriate screens,

Doors.

Floors, and all related building components, as per the attached specification for BAL FZ (Section 6, BAL FZ)