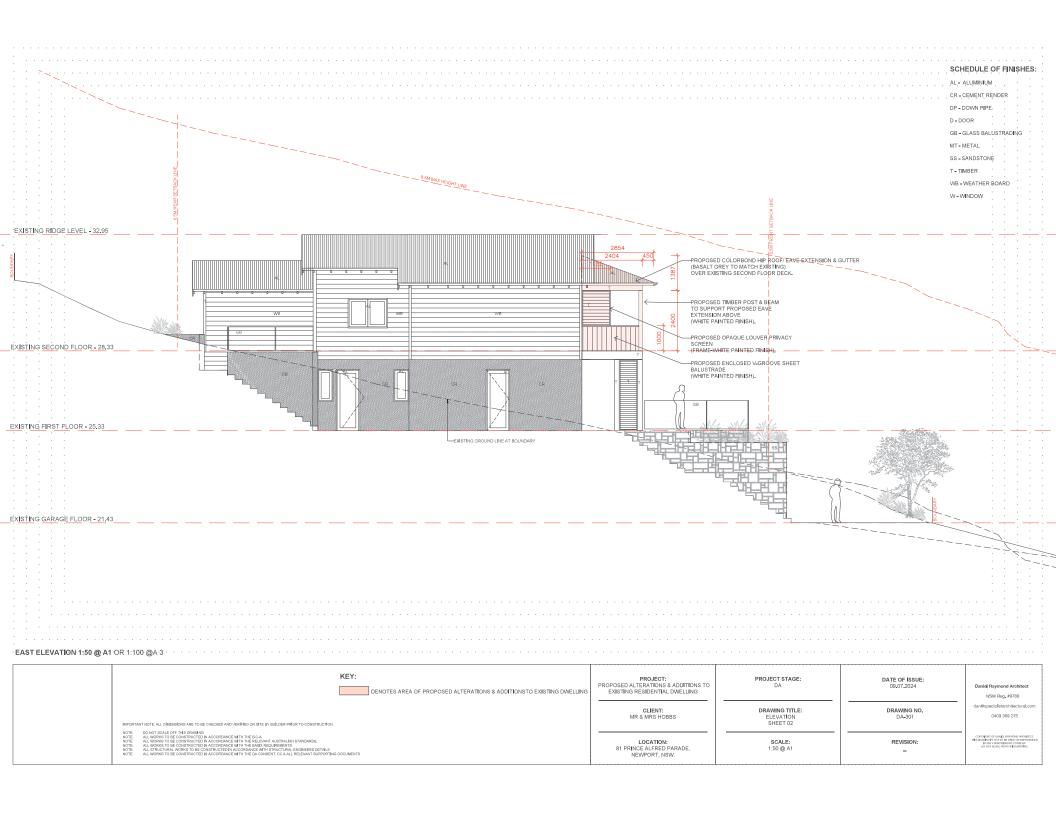

KEY:

DENOTES AREA OF PROPOSED ALTERATIONS & ADDITIONSTO EXISTING DWELLING

DENOTES AREA OF PROPOSED ALTERATIONS & ADDITIONSTO EXISTING DWELLING

DENOTES AREA OF PROPOSED ALTERATIONS & ADDITIONSTO EXISTING DWELLING