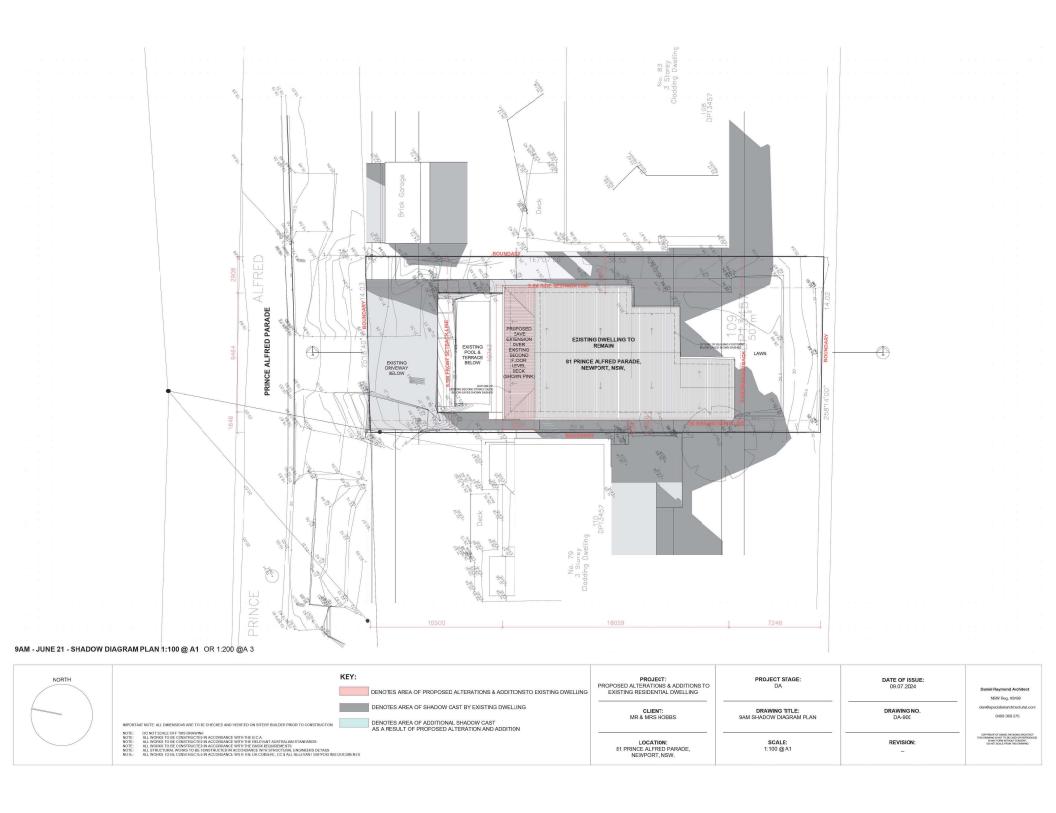

KEY:

DENOTES AREA OF PROPOSED ALTERATIONS & ADDITIONSTO EXISTING DWELLING

DENOTES AREA OF PROPOSED ALTERATIONS & ADDITIONSTO EXISTING DWELLING

DENOTES AREA OF PROPOSED ALTERATIONS & ADDITIONSTO EXISTING DWELLING