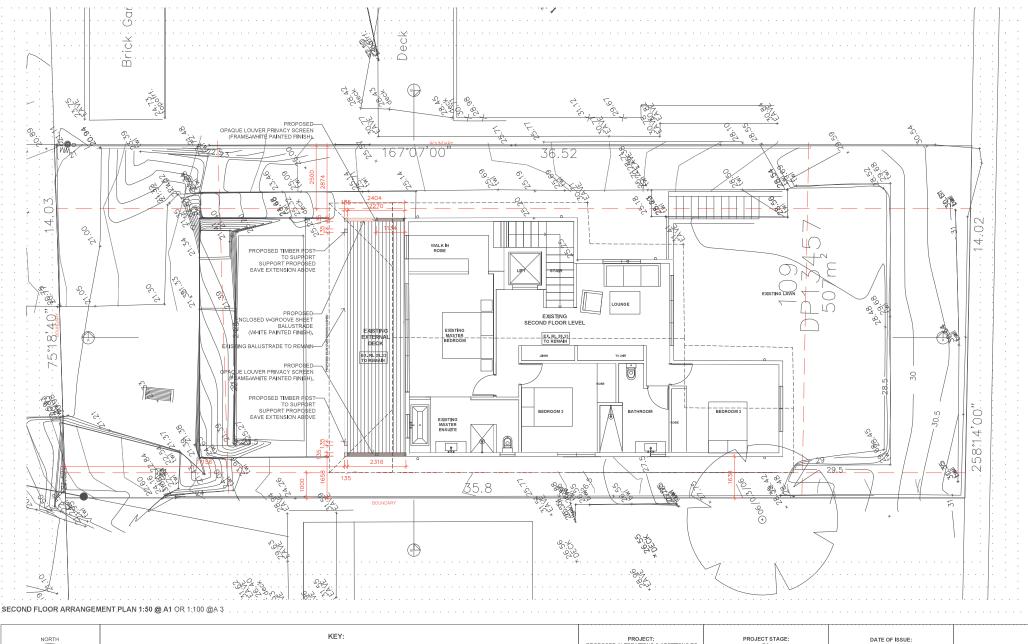

ALL WORRS TO BE CONSTRUCTED IN ACCORDANCE WITH THE SECULATION ALSO TRAVELED THE SECULATION OF THE SECURATION OF THE SECULATION OF THE SECULATIO

PROJECT STAGE: DA PROJECT:
PROPOSED ALTERATIONS & ADDITIONS TO
EXISTING RESIDENTIAL DWELLING DATE OF ISSUE: 09.07.2024 Daniel Raymond Architect DENOTES AREA OF PROPOSED ALTERATIONS & ADDITIONSTO EXISTING DWELLING DRAWING NO. CLIENT: DRAWING TITLE: 0409 369 275 SECOND FLOOR ARRANGEMENT PLAN MR & MRS HOBBS DA-102 IMPORTANT NOTE: ALL DIMENSIONS ARE TO BE CHECKED AND VERIFIED ON SITE BY BUILDER PRIOR TO CONSTRUCTION LOCATION: 81 PRINCE ALFRED PARADE, NEWPORT, NSW. SCALE: 1:50 @ A1 REVISION: