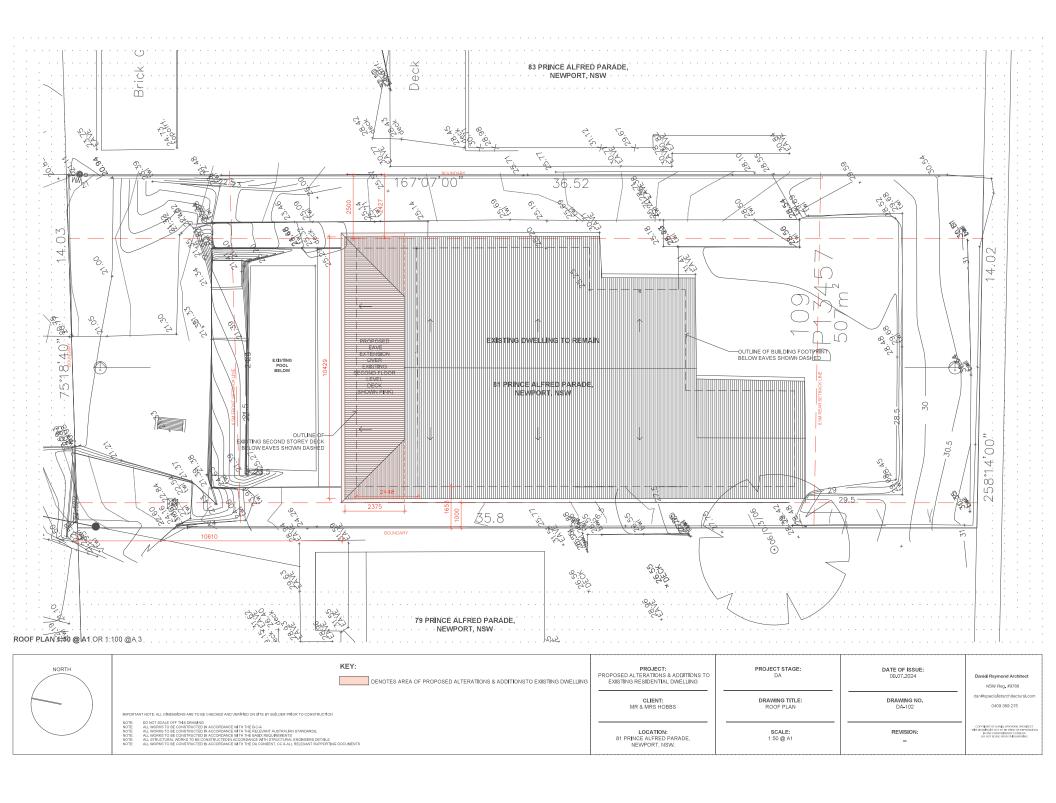

KEY:

DENOTES AREA OF PROPOSED ALTERATIONS & ADDITIONSTO EXISTING DWELLING

DENOTES AREA OF PROPOSED ALTERATIONS & ADDITIONSTO EXISTING DWELLING

DENOTES AREA OF PROPOSED ALTERATIONS & ADDITIONSTO EXISTING DWELLING