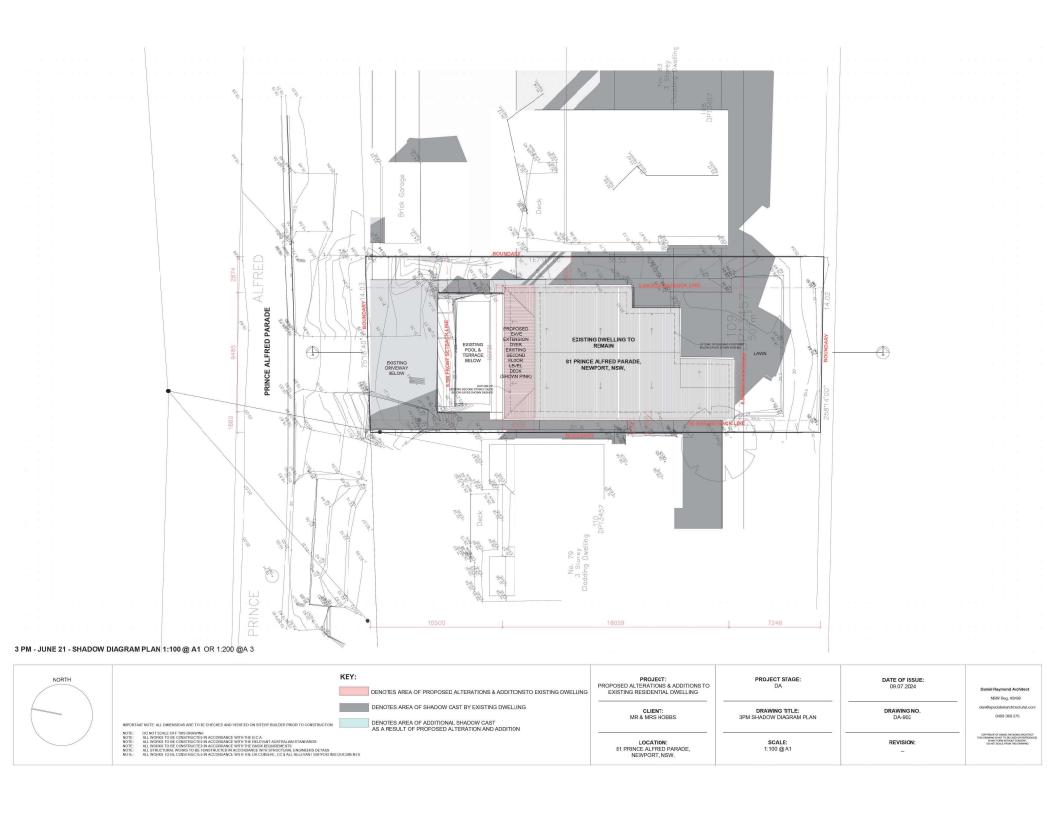

KEY:

DENOTES AREA OF PROPOSED ALTERATIONS & ADDITIONSTO EXISTING DWELLING

DENOTES AREA OF PROPOSED ALTERATIONS & ADDITIONSTO EXISTING DWELLING

DENOTES AREA OF PROPOSED ALTERATIONS & ADDITIONSTO EXISTING DWELLING