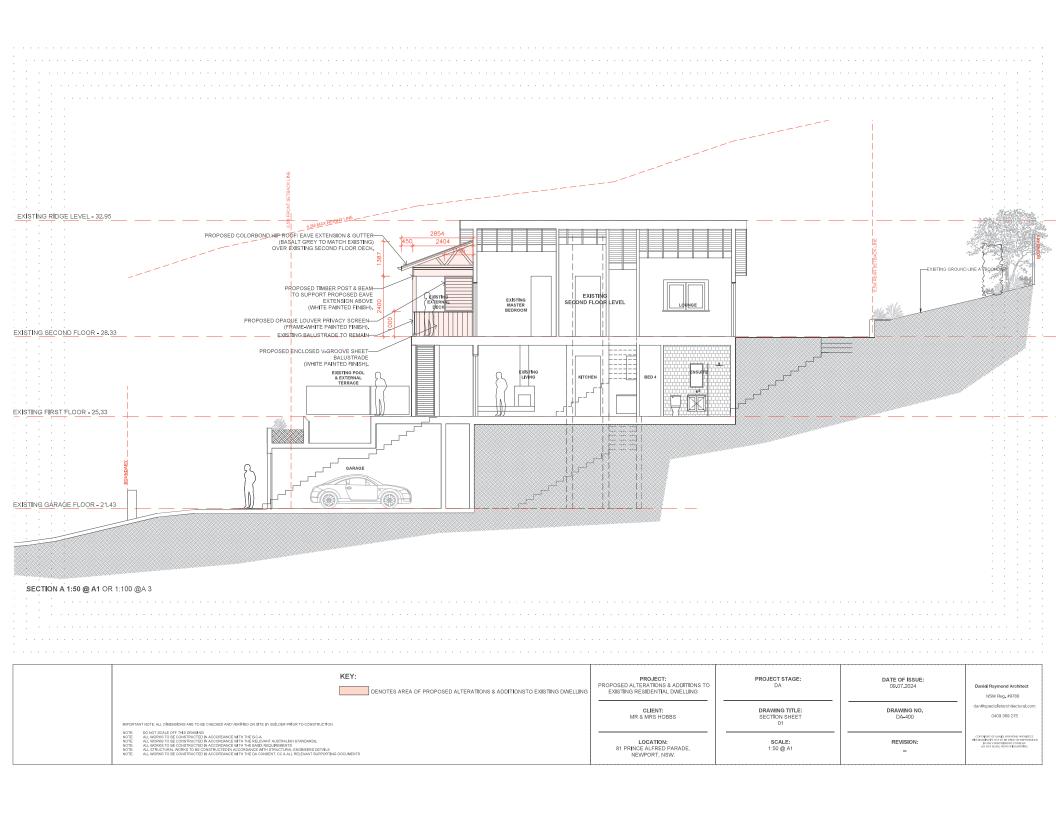

KEY:

DENOTES AREA OF PROPOSED ALTERATIONS & ADDITIONSTO EXISTING DWELLING

DENOTES AREA OF PROPOSED ALTERATIONS & ADDITIONSTO EXISTING DWELLING

DENOTES AREA OF PROPOSED ALTERATIONS & ADDITIONSTO EXISTING DWELLING