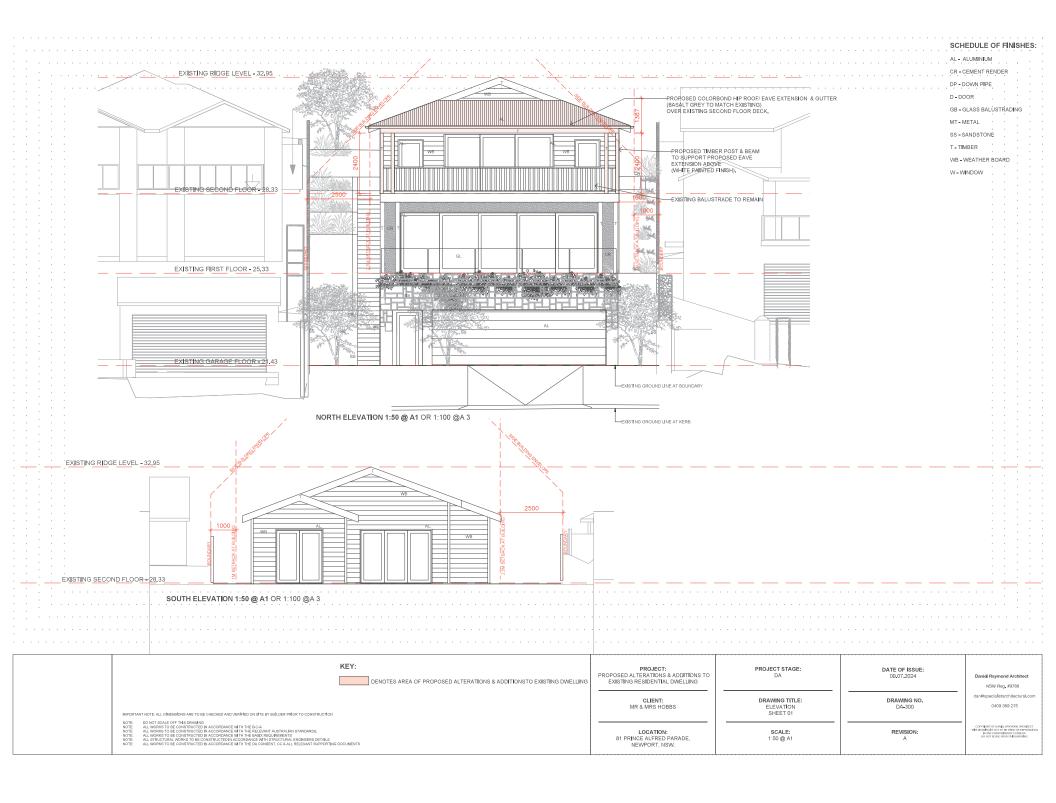

KEY:

DENOTES AREA OF PROPOSED ALTERATIONS & ADDITIONSTO EXISTING DWELLING

DENOTES AREA OF PROPOSED ALTERATIONS & ADDITIONSTO EXISTING DWELLING

DENOTES AREA OF PROPOSED ALTERATIONS & ADDITIONSTO EXISTING DWELLING