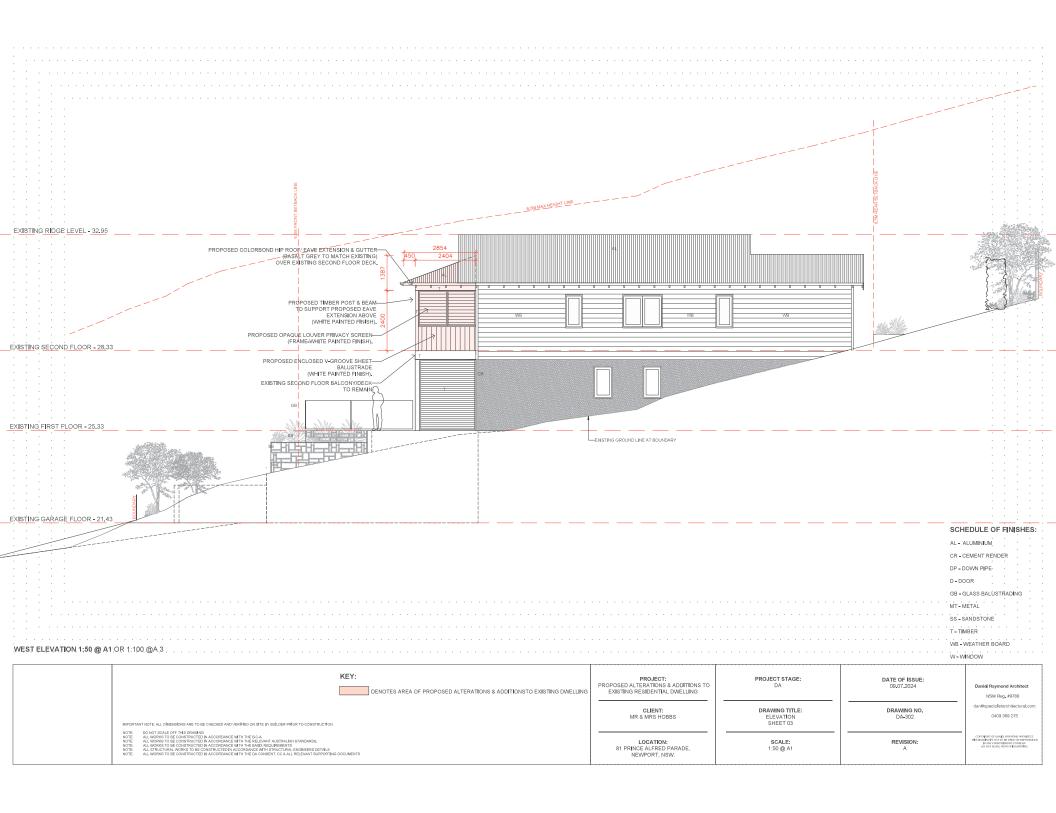

KEY:

DENOTES AREA OF PROPOSED ALTERATIONS & ADDITIONSTO EXISTING DWELLING

DENOTES AREA OF PROPOSED ALTERATIONS & ADDITIONSTO EXISTING DWELLING

DENOTES AREA OF PROPOSED ALTERATIONS & ADDITIONSTO EXISTING DWELLING