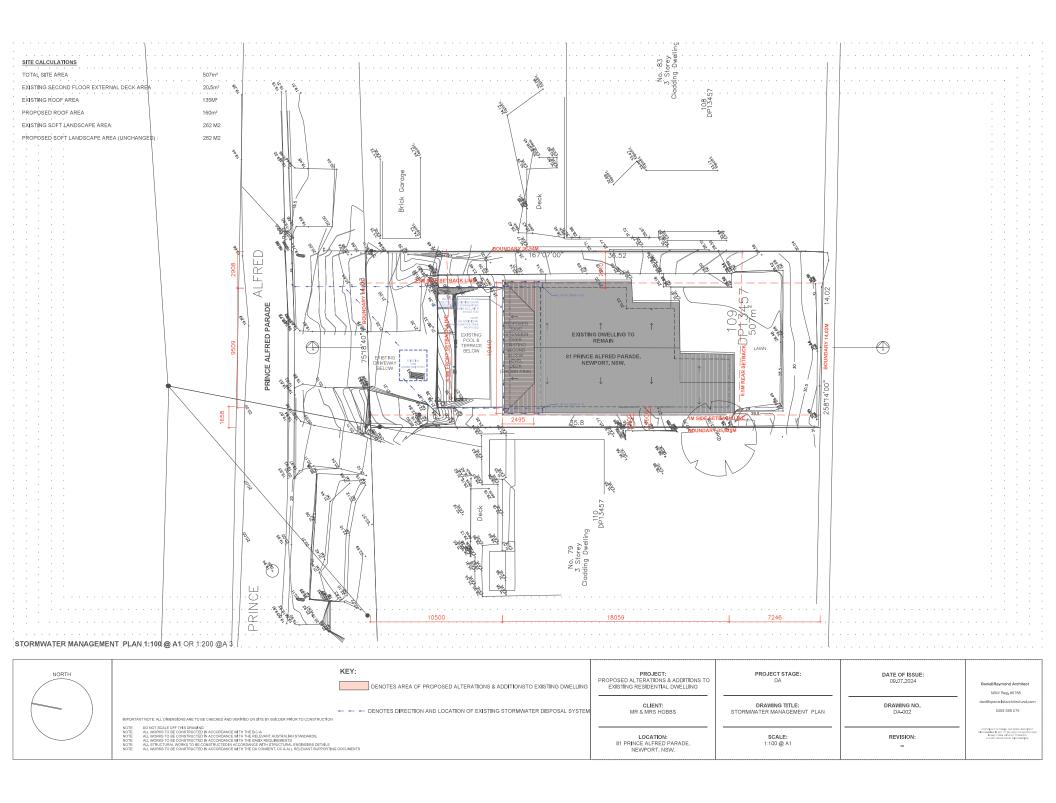

KEY:

DENOTES AREA OF PROPOSED ALTERATIONS & ADDITIONSTO EXISTING DWELLING

DENOTES AREA OF PROPOSED ALTERATIONS & ADDITIONSTO EXISTING DWELLING

DENOTES AREA OF PROPOSED ALTERATIONS & ADDITIONSTO EXISTING DWELLING