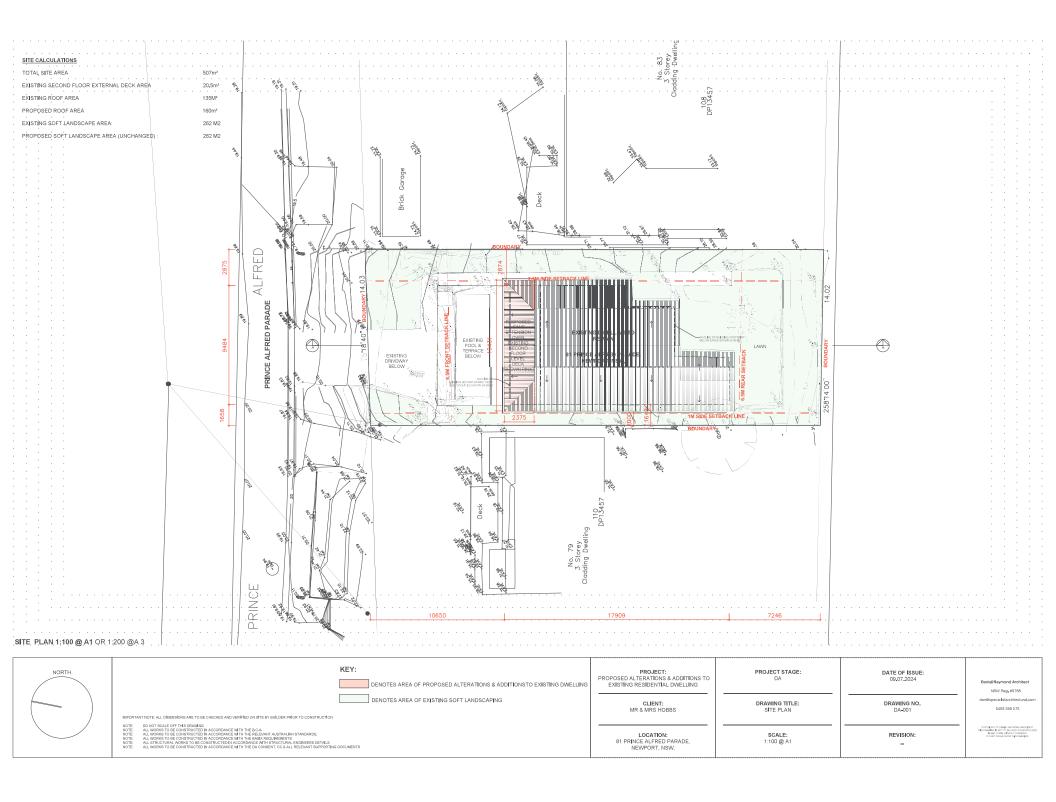

KEY:

DENOTES AREA OF PROPOSED ALTERATIONS & ADDITIONSTO EXISTING DWELLING

DENOTES AREA OF PROPOSED ALTERATIONS & ADDITIONSTO EXISTING DWELLING

DENOTES AREA OF PROPOSED ALTERATIONS & ADDITIONSTO EXISTING DWELLING