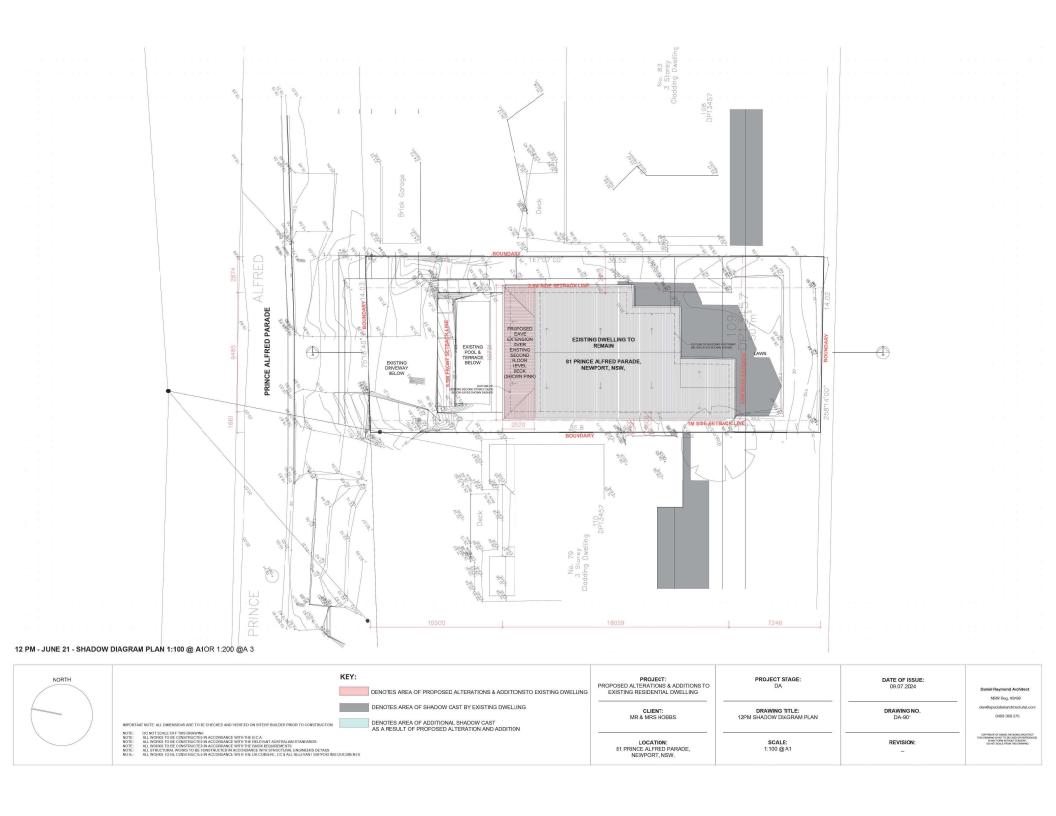

KEY:

DENOTES AREA OF PROPOSED ALTERATIONS & ADDITIONSTO EXISTING DWELLING

DENOTES AREA OF PROPOSED ALTERATIONS & ADDITIONSTO EXISTING DWELLING

DENOTES AREA OF PROPOSED ALTERATIONS & ADDITIONSTO EXISTING DWELLING