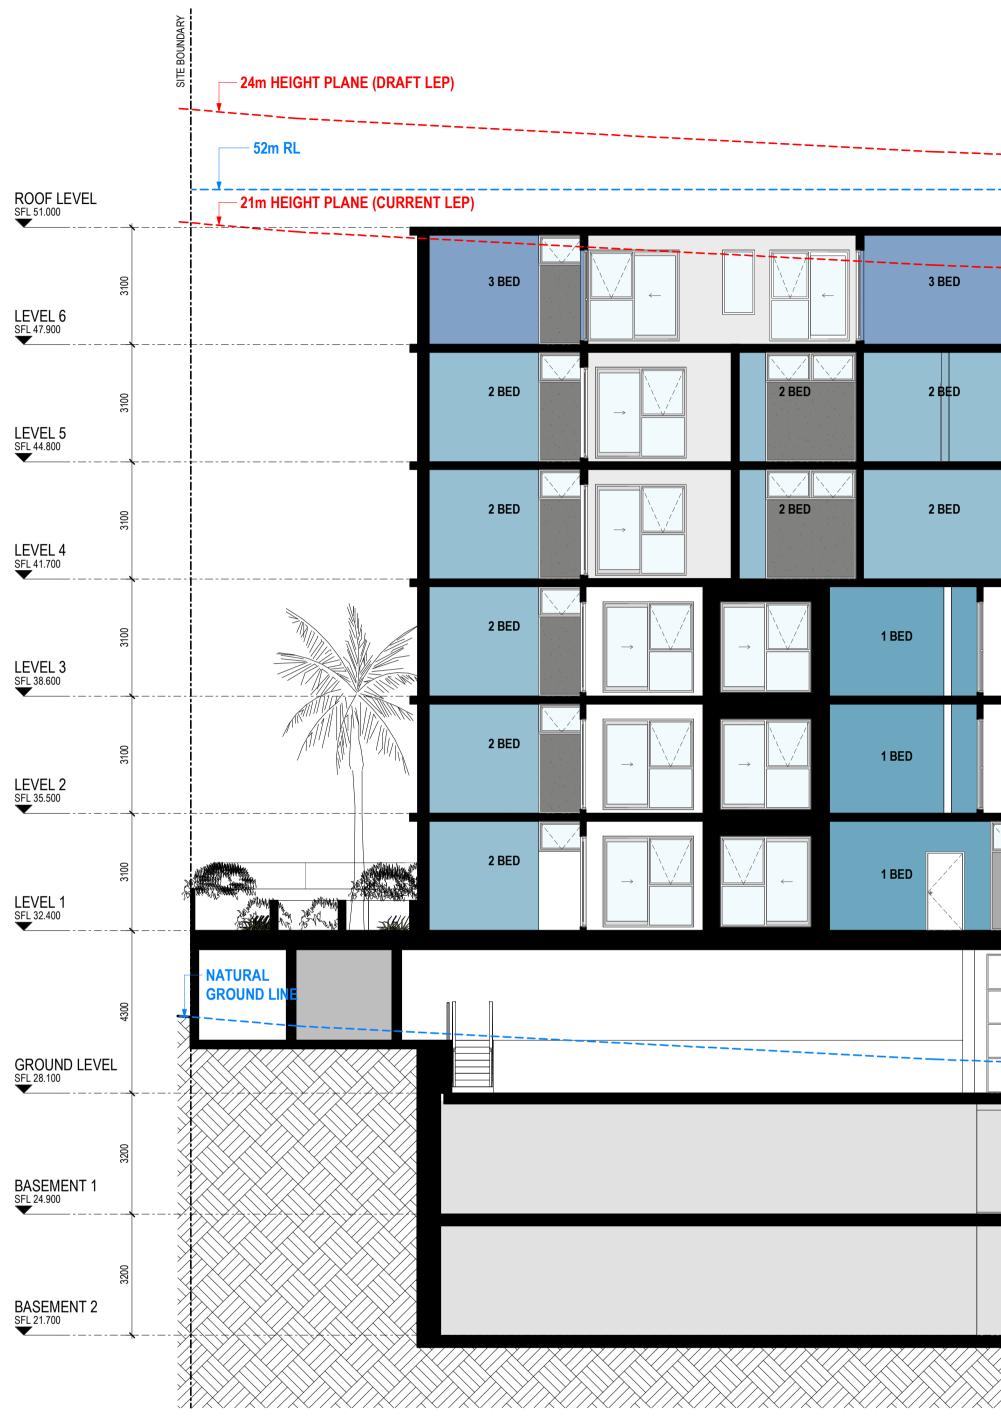

Project 2 DELMAR PARADE

Drawing SITE SECTION 1

Project No 219132 Date 07.05.2021 Author BR Scale: @ A1 1:100 Drawing No. TP03.01 C

2 Delmar Pde Dee Why, NSW

**Disclaimer**: Rothe Lowman Property Pty. Ltd. retains all common law, statutory law and other rights including copyright and intellectual property rights in respect of this document. The recipient indemnifies Rothe Lowman Property Pty. Ltd. against all claims resulting from use of this document for any purpose other than its intended use, unauthorized changes or reuse of the document on other projects without the permission of Rothe Lowman Property Pty. Ltd. Under no circumstance shall transfer of this document be deemed a sale or constitute a transfer of the license to use this document. ABN 76 005 783 997

A 25.06.2020 s4.55 Submission RFI Response B 15.04.2021 FOR REVIEW

C 07.05.2021 s4.55 Submission

7/05/2021 5:32:28 PM

|    |       |   | <br> |          |                  | <br>  | <br>       | RL 52.000 | <br>  | <br> |
|----|-------|---|------|----------|------------------|-------|------------|-----------|-------|------|
|    | 3 BED |   |      |          | <del>2</del> BED |       | 3 BED PLUS |           | 3 BED | <br> |
| ED | 2 BED | , |      |          | 2 BED PLUS       |       | 2 BED      |           | 2 BED |      |
| ED | 2 BED |   |      |          | 2 BED PLUS       |       | 2 BED      |           | 2 BED |      |
|    | 1 BED |   |      | 2 BED    |                  | 2 BED |            |           | 2 BED |      |
|    | 1 BED |   |      | 2 BED    |                  | 2 BED |            |           | 2 BED |      |
|    | 1 BED |   |      | 2 BED    |                  | 2 BED |            |           | 2 BED |      |
|    |       |   |      |          | CARPARK          |       |            | BAY AREA  |       | ~    |
|    |       |   |      | <u> </u> | CARPARK          |       |            |           |       |      |
|    |       |   |      |          | CARPARK          |       |            |           |       |      |
|    |       |   |      |          |                  |       |            |           |       |      |