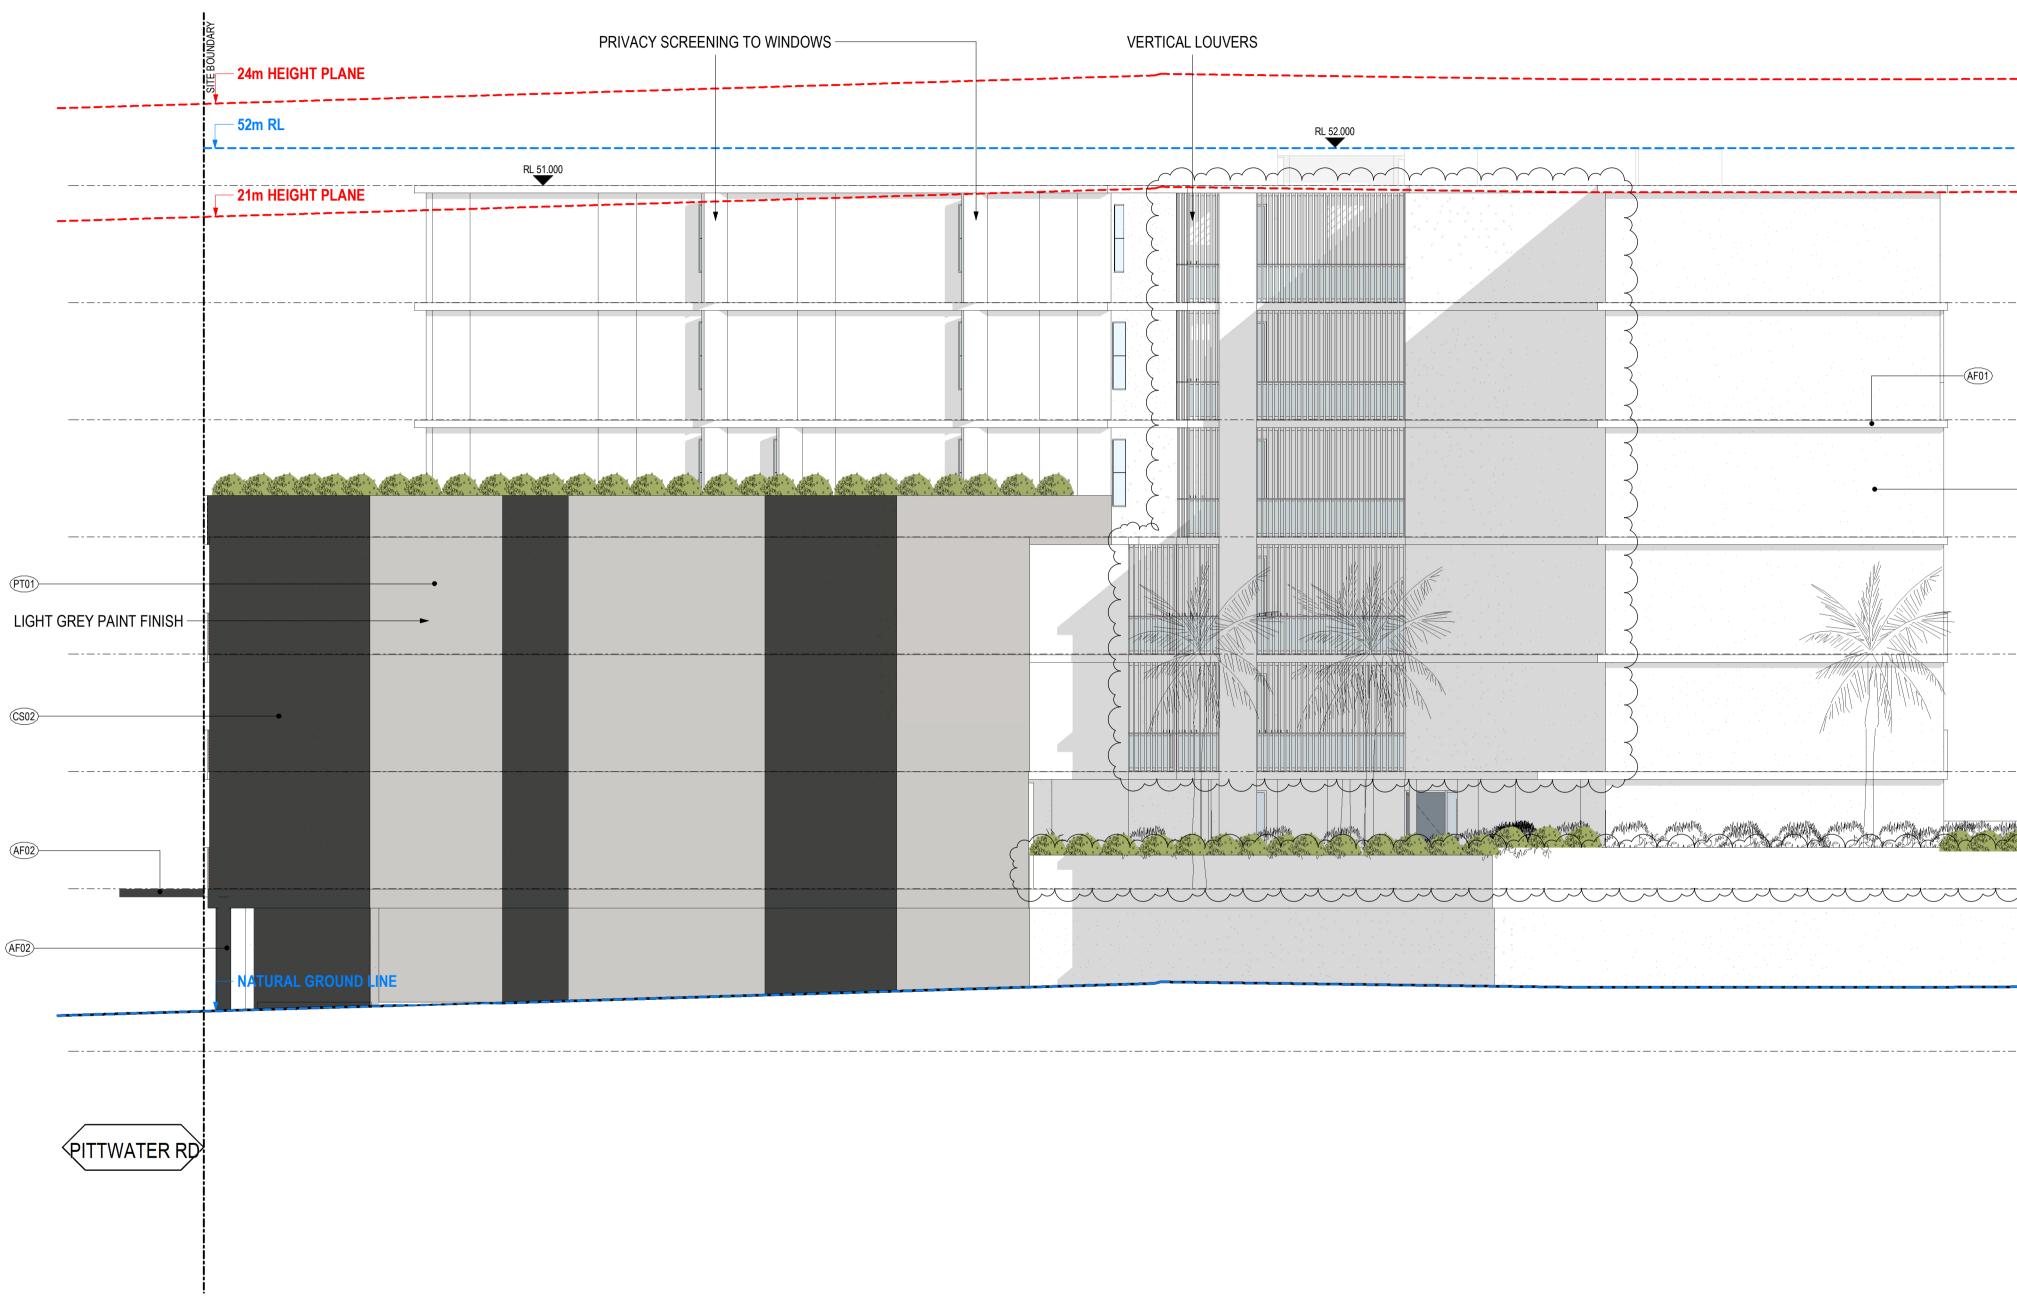

Drawing SITE ELEVATIONS -

NORTH

Project No 219132 Date 07.05.2021 Author BR Scale: @ A1 1:100 Drawing No. TP02.05 D

rothelowman

Revisions A 25.06.2020 s4.55 Submission RFI Response B 04.08.2020 s4.55 Submission RFI Response C 03.12.2020 s4.55 Submission RFI Response D 15.04.2021 FOR REVIEW E 07.05.2021 s4.55 Submission

#### SYMBOL LEGEND: GENERAL U101.D1

DOOR TAG: W01 WINDOW NUMBER ↔ RL 0.000 RELATIVE LEVEL  $\stackrel{\circ}{\longrightarrow}$  SFL 0.000 STRUCTURAL FLOOR LEVEL

#### FINISHES REFER TO MATERIAL SELECTIONS FOR DESCRIPTION AND COLOUR

(AF01) APPLIED FINISH TYPE 01 (AF02) APPLIED FINISH TYPE 02

- (AF03) SPANDREL FINISH 01
- (BK01) BRICK FINISH TYPE 01

CS01) CEMENT FINISH 01 CS02 CEMENT FINISH 02

- - GT01) GLAZING TYPE 01 (MF01) METAL FINISH 01
  - (PT01) PAINT FINISH 01

TMO4 TIMBER-LOOK COMPOSITE PANEL

7/05/2021 5:34:18 PM