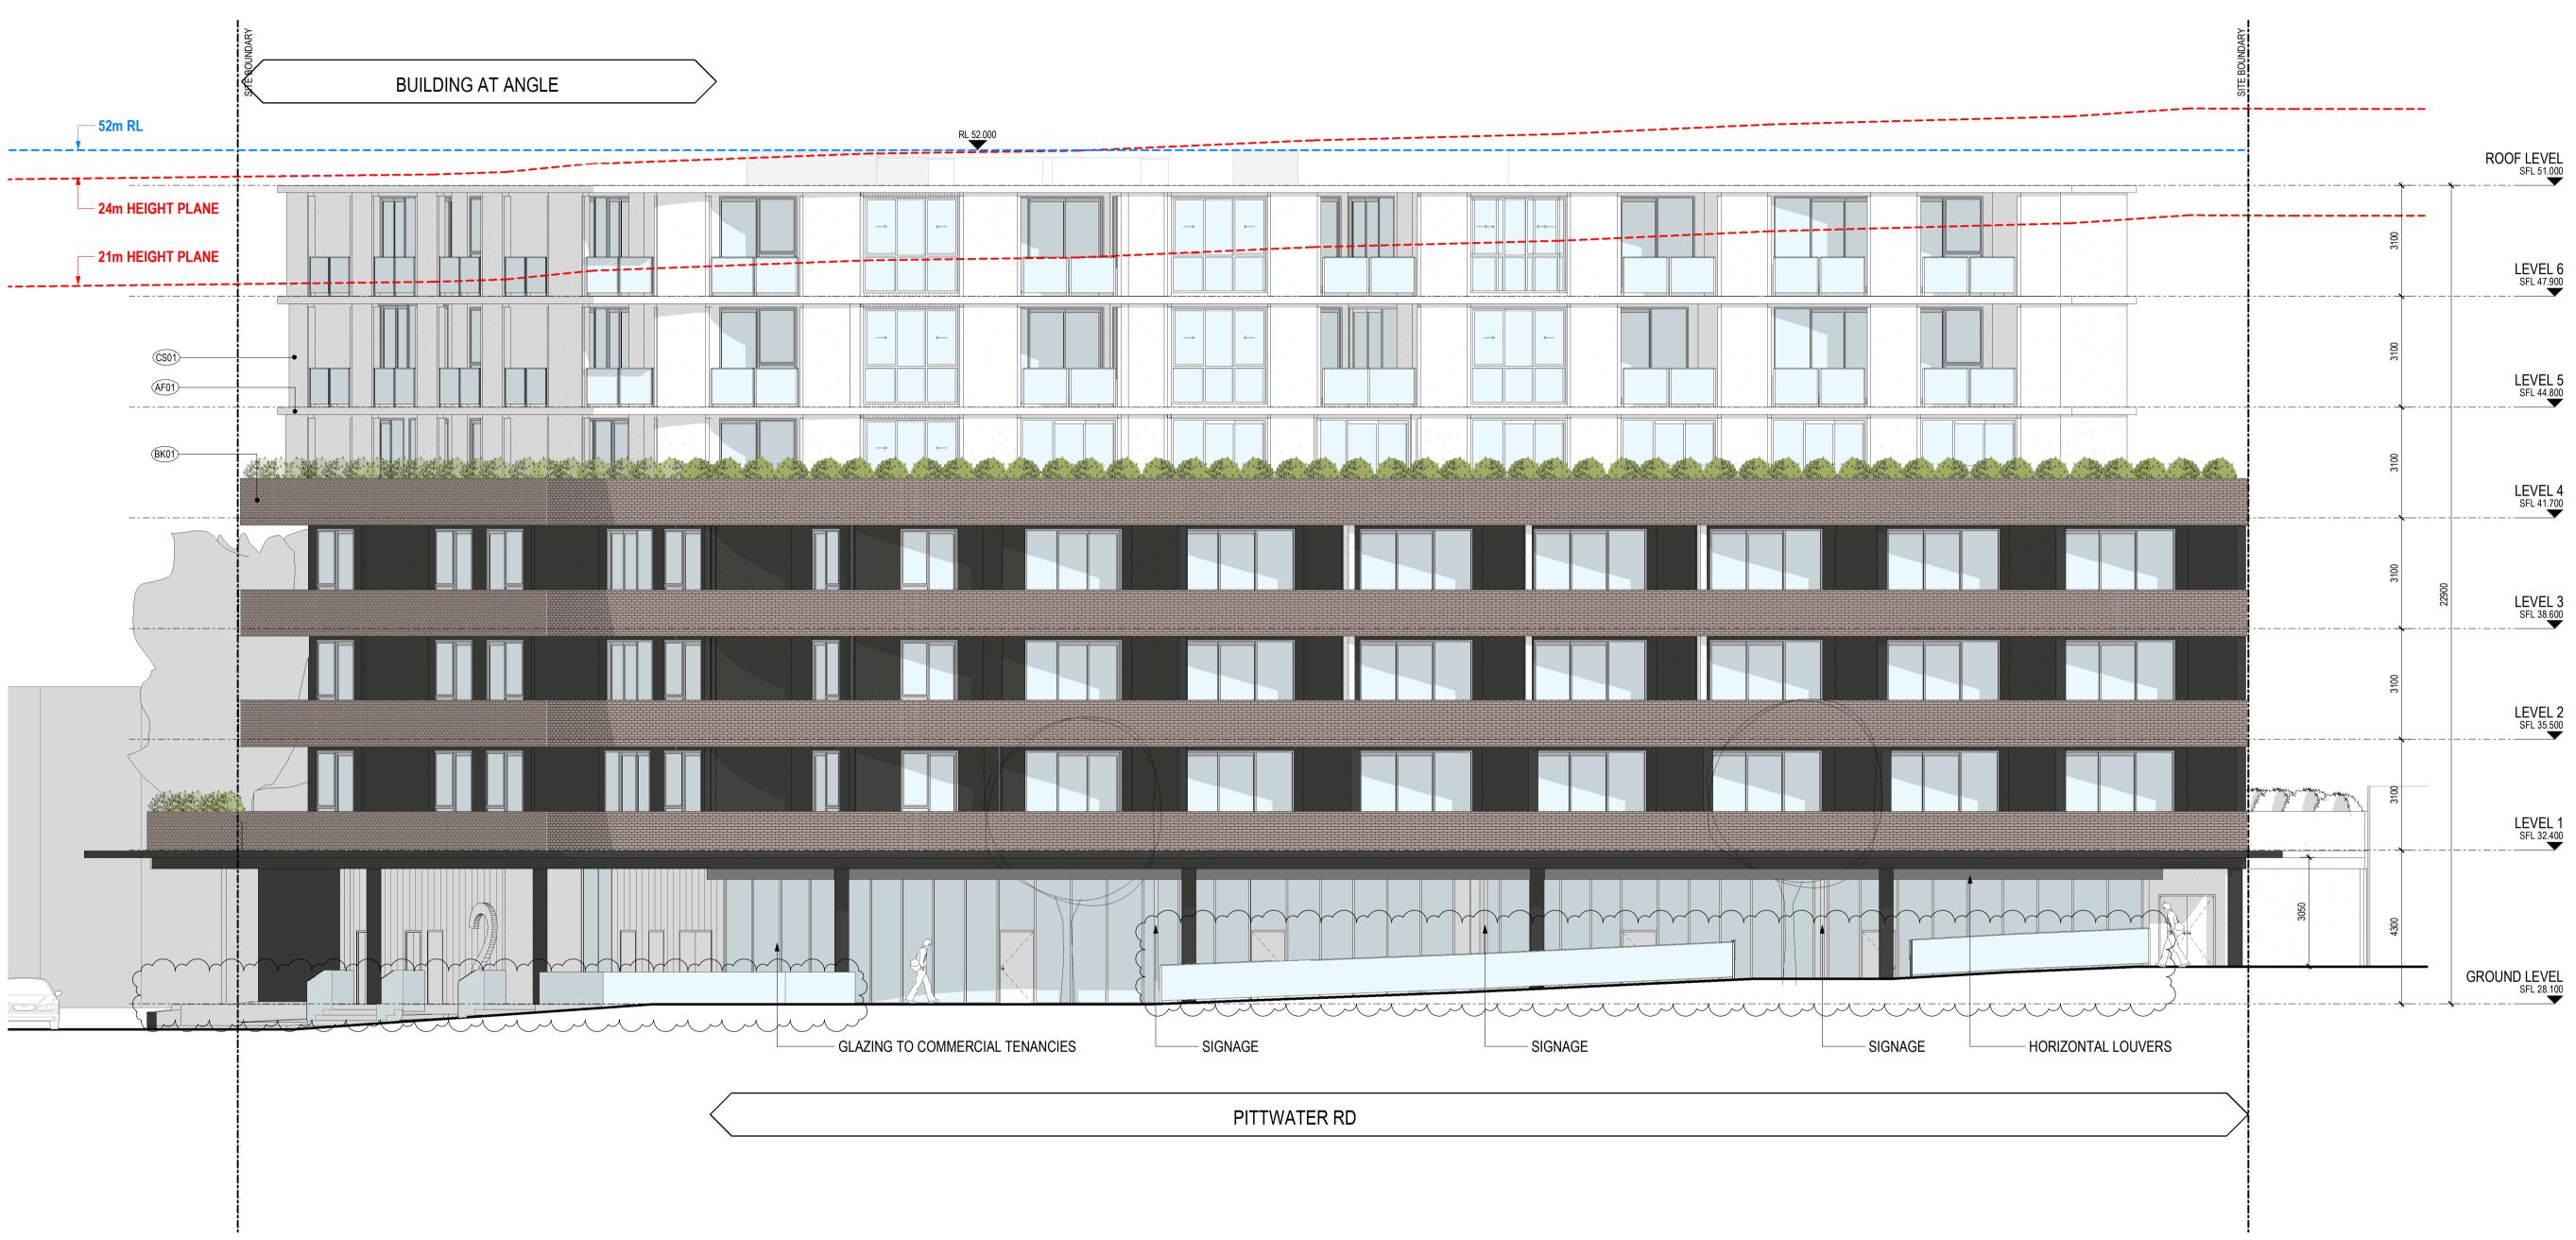

Drawing SITE ELEVATIONS -

NORTH

Project No 219132 Date 07.05.2021 Author BR Scale: @ A1 1:100 Drawing No. TP02.05 D

rothelowman

Revisions A 25.06.2020 s4.55 Submission RFI Response B 04.08.2020 s4.55 Submission RFI Response C 03.12.2020 s4.55 Submission RFI Response D 15.04.2021 FOR REVIEW E 07.05.2021 s4.55 Submission

| SITE BOUNDARY |      |          |                            |
|---------------|------|----------|----------------------------|
|               |      |          | ROOF LEVEL<br>SFL 51.000   |
|               | 3100 |          | LEVEL 6<br>SFL 47.900      |
|               | 3100 |          | LEVEL 5<br>SFL 44.800      |
| CS01)         | 3100 |          | LEVEL 4<br>SFL 41.700      |
|               | 3100 | 22900    | LEVEL 3<br>SFL 38.600      |
|               | 3100 | <b>_</b> | LEVEL 2<br>SFL 35.500      |
|               | 3100 |          | LEVEL 1<br>SFL 32.400      |
|               | 4300 |          |                            |
|               |      | <u> </u> | GROUND LEVEL<br>SFL 28.100 |

#### SYMBOL LEGEND: GENERAL U101.D1

DOOR TAG: W01 WINDOW NUMBER ↔ RL 0.000 RELATIVE LEVEL  $\stackrel{\circ}{\longrightarrow}$  SFL 0.000 STRUCTURAL FLOOR LEVEL

#### FINISHES REFER TO MATERIAL SELECTIONS FOR DESCRIPTION AND COLOUR

(AF01) APPLIED FINISH TYPE 01 (AF02) APPLIED FINISH TYPE 02

- (AF03) SPANDREL FINISH 01
- (BK01) BRICK FINISH TYPE 01

CS01) CEMENT FINISH 01 CS02 CEMENT FINISH 02

- - GT01) GLAZING TYPE 01 (MF01) METAL FINISH 01
  - (PT01) PAINT FINISH 01

TMO4 TIMBER-LOOK COMPOSITE PANEL

7/05/2021 5:34:18 PM