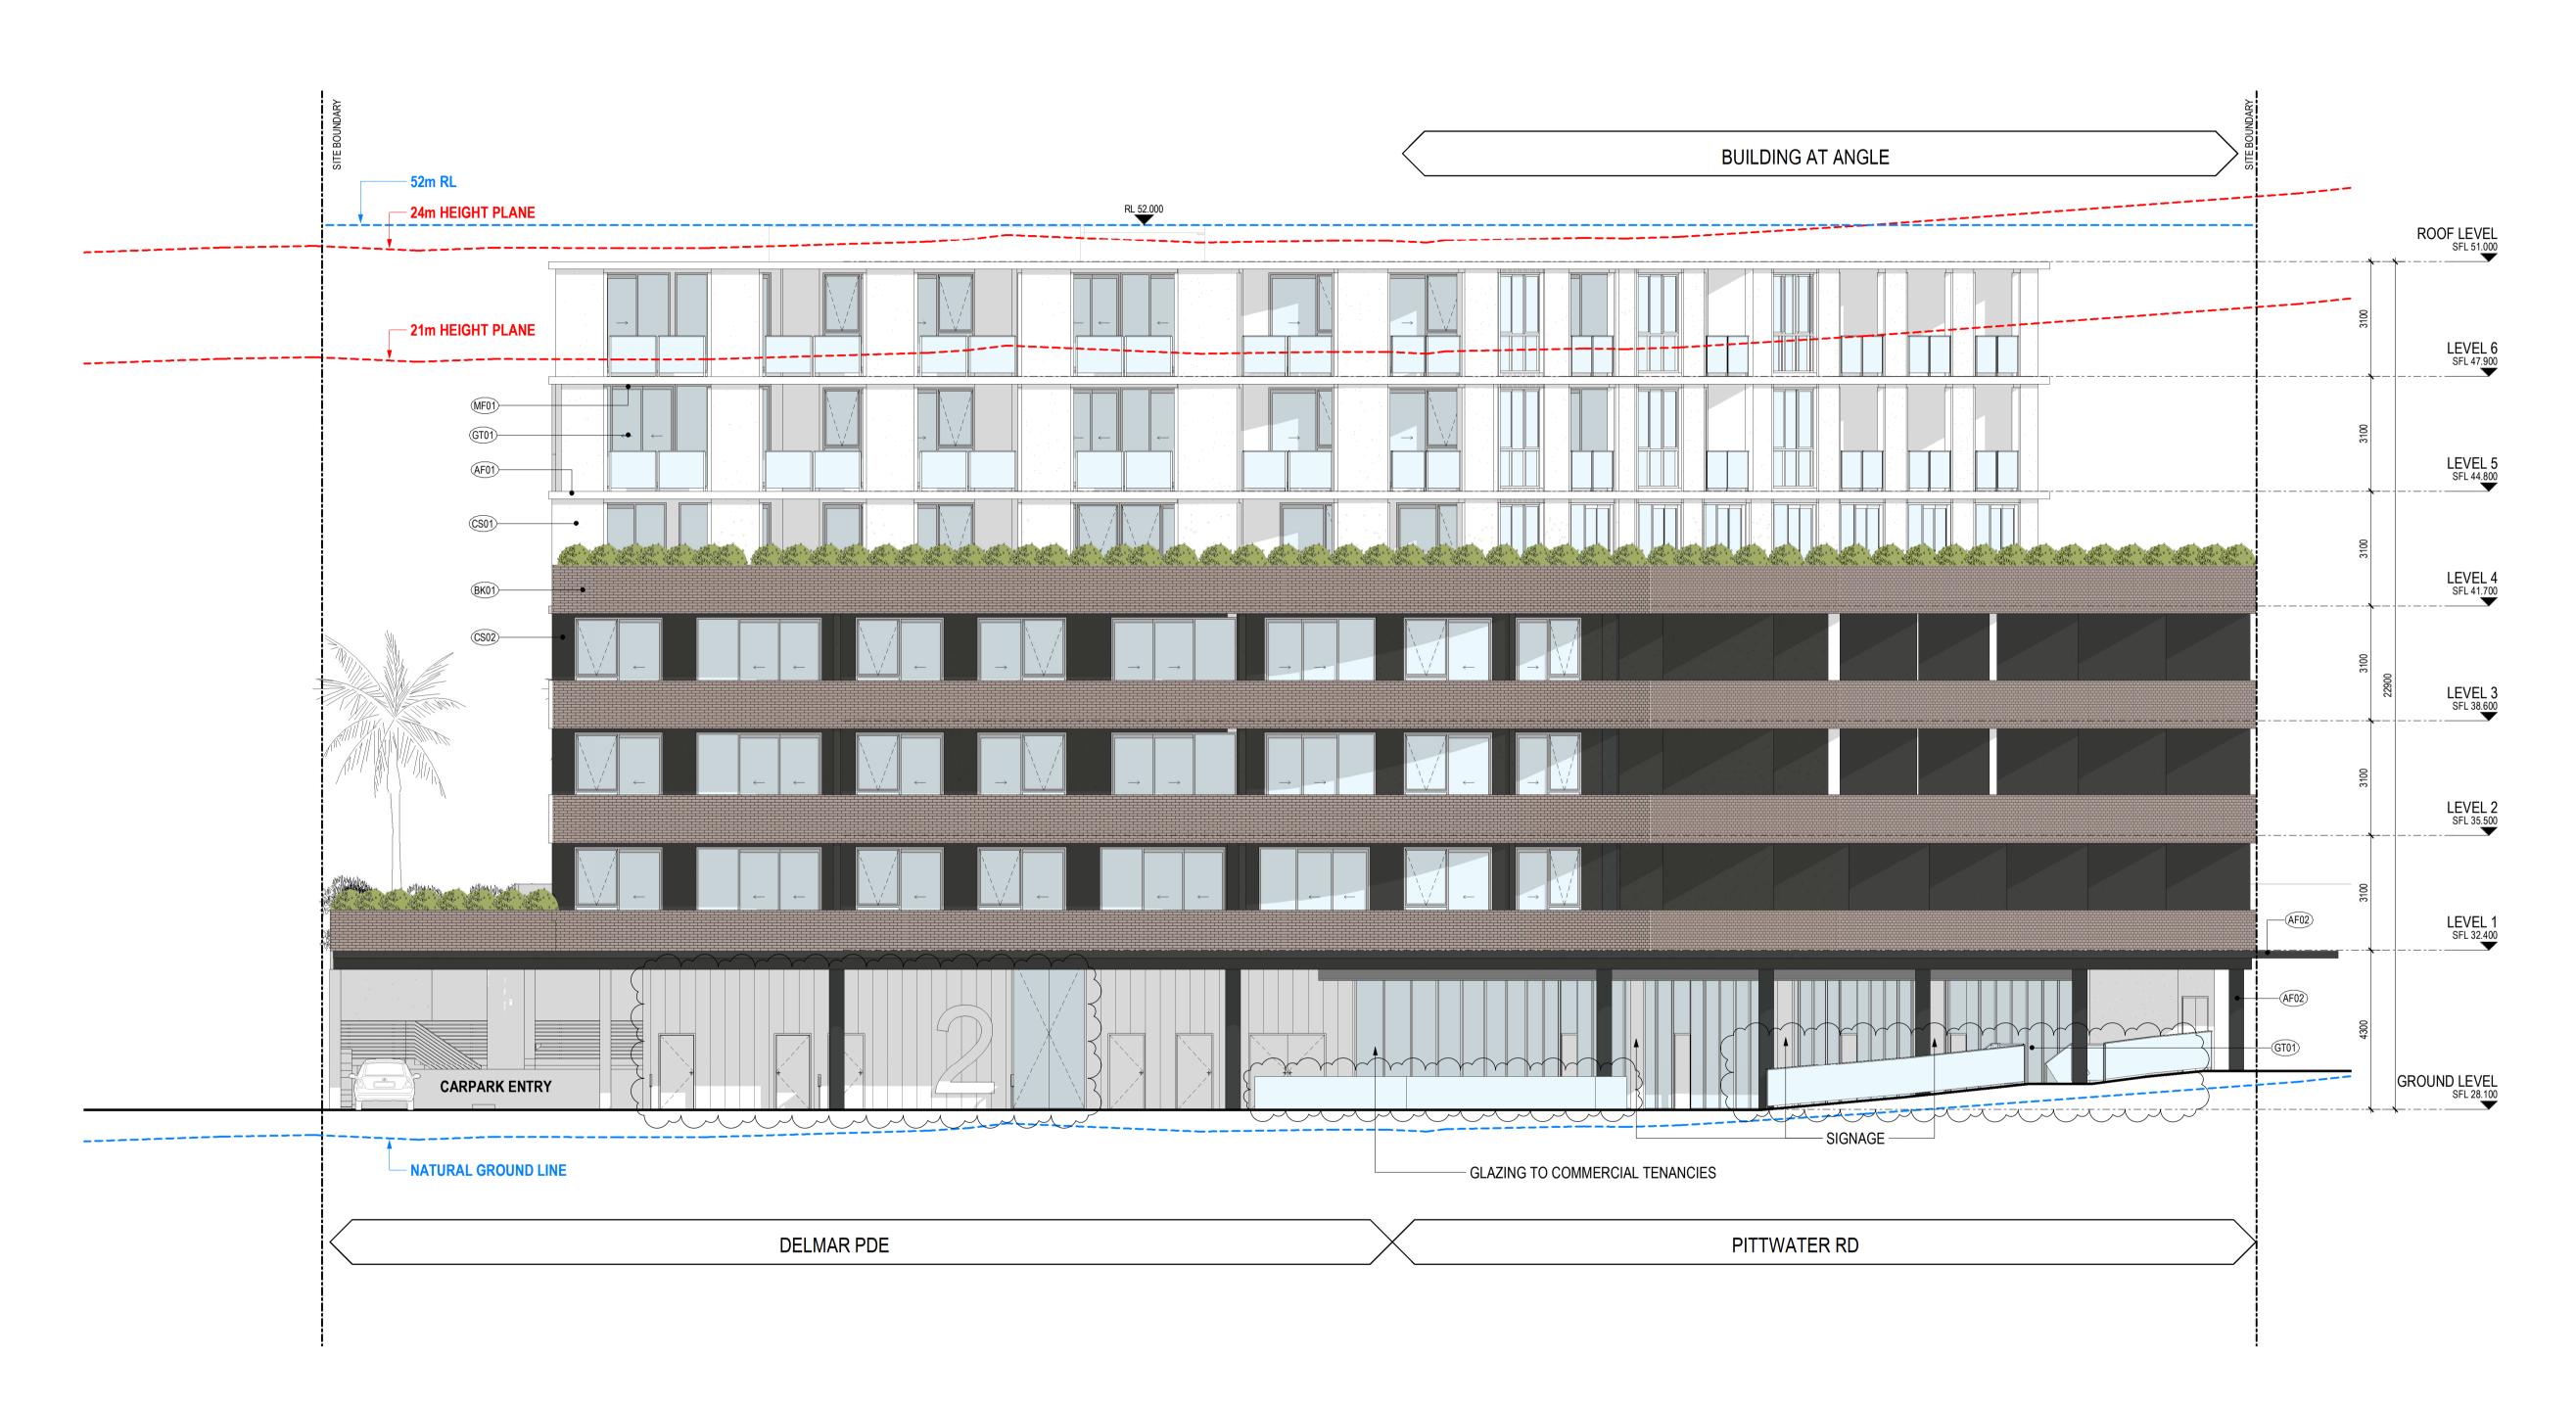

Drawing SITE ELEVATIONS -

NORTH

Project No 219132 Date 07.05.2021 Author BR Scale: @ A1 1:100 Drawing No. TP02.05 D

rothelowman

Revisions A 25.06.2020 s4.55 Submission RFI Response B 04.08.2020 s4.55 Submission RFI Response C 03.12.2020 s4.55 Submission RFI Response D 15.04.2021 FOR REVIEW E 07.05.2021 s4.55 Submission

| SITE BOUNDARY |      |          |                            |
|---------------|------|----------|----------------------------|
|               |      |          | ROOF LEVEL<br>SFL 51.000   |
|               | 3100 |          | LEVEL 6<br>SFL 47.900      |
|               | 3100 |          | LEVEL 5<br>SFL 44.800      |
| CS01)         | 3100 |          | LEVEL 4<br>SFL 41.700      |
|               | 3100 | 22900    | LEVEL 3<br>SFL 38.600      |
|               | 3100 | <b>_</b> | LEVEL 2<br>SFL 35.500      |
|               | 3100 |          | LEVEL 1<br>SFL 32.400      |
|               | 4300 |          |                            |
|               |      | <u> </u> | GROUND LEVEL<br>SFL 28.100 |

#### SYMBOL LEGEND: GENERAL U101.D1

DOOR TAG: W01 WINDOW NUMBER ↔ RL 0.000 RELATIVE LEVEL  $\stackrel{\circ}{\longrightarrow}$  SFL 0.000 STRUCTURAL FLOOR LEVEL

#### FINISHES REFER TO MATERIAL SELECTIONS FOR DESCRIPTION AND COLOUR

(AF01) APPLIED FINISH TYPE 01 (AF02) APPLIED FINISH TYPE 02

- (AF03) SPANDREL FINISH 01
- (BK01) BRICK FINISH TYPE 01

CS01) CEMENT FINISH 01 CS02 CEMENT FINISH 02

- - GT01) GLAZING TYPE 01 (MF01) METAL FINISH 01
  - (PT01) PAINT FINISH 01

TMO4 TIMBER-LOOK COMPOSITE PANEL

7/05/2021 5:34:18 PM