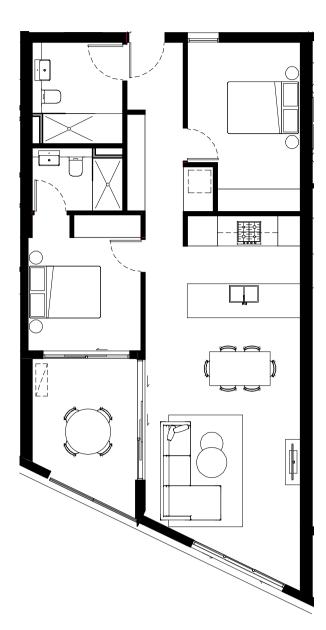

U109, U209, U309 - POST ADAPTATION

#### ADAPTABLE UNITS

10% OF 71 UNITS = 7.1 7 ADAPTABLE UNITS PROVIDED

U109, U209, U309, U503, U603, U409, U509