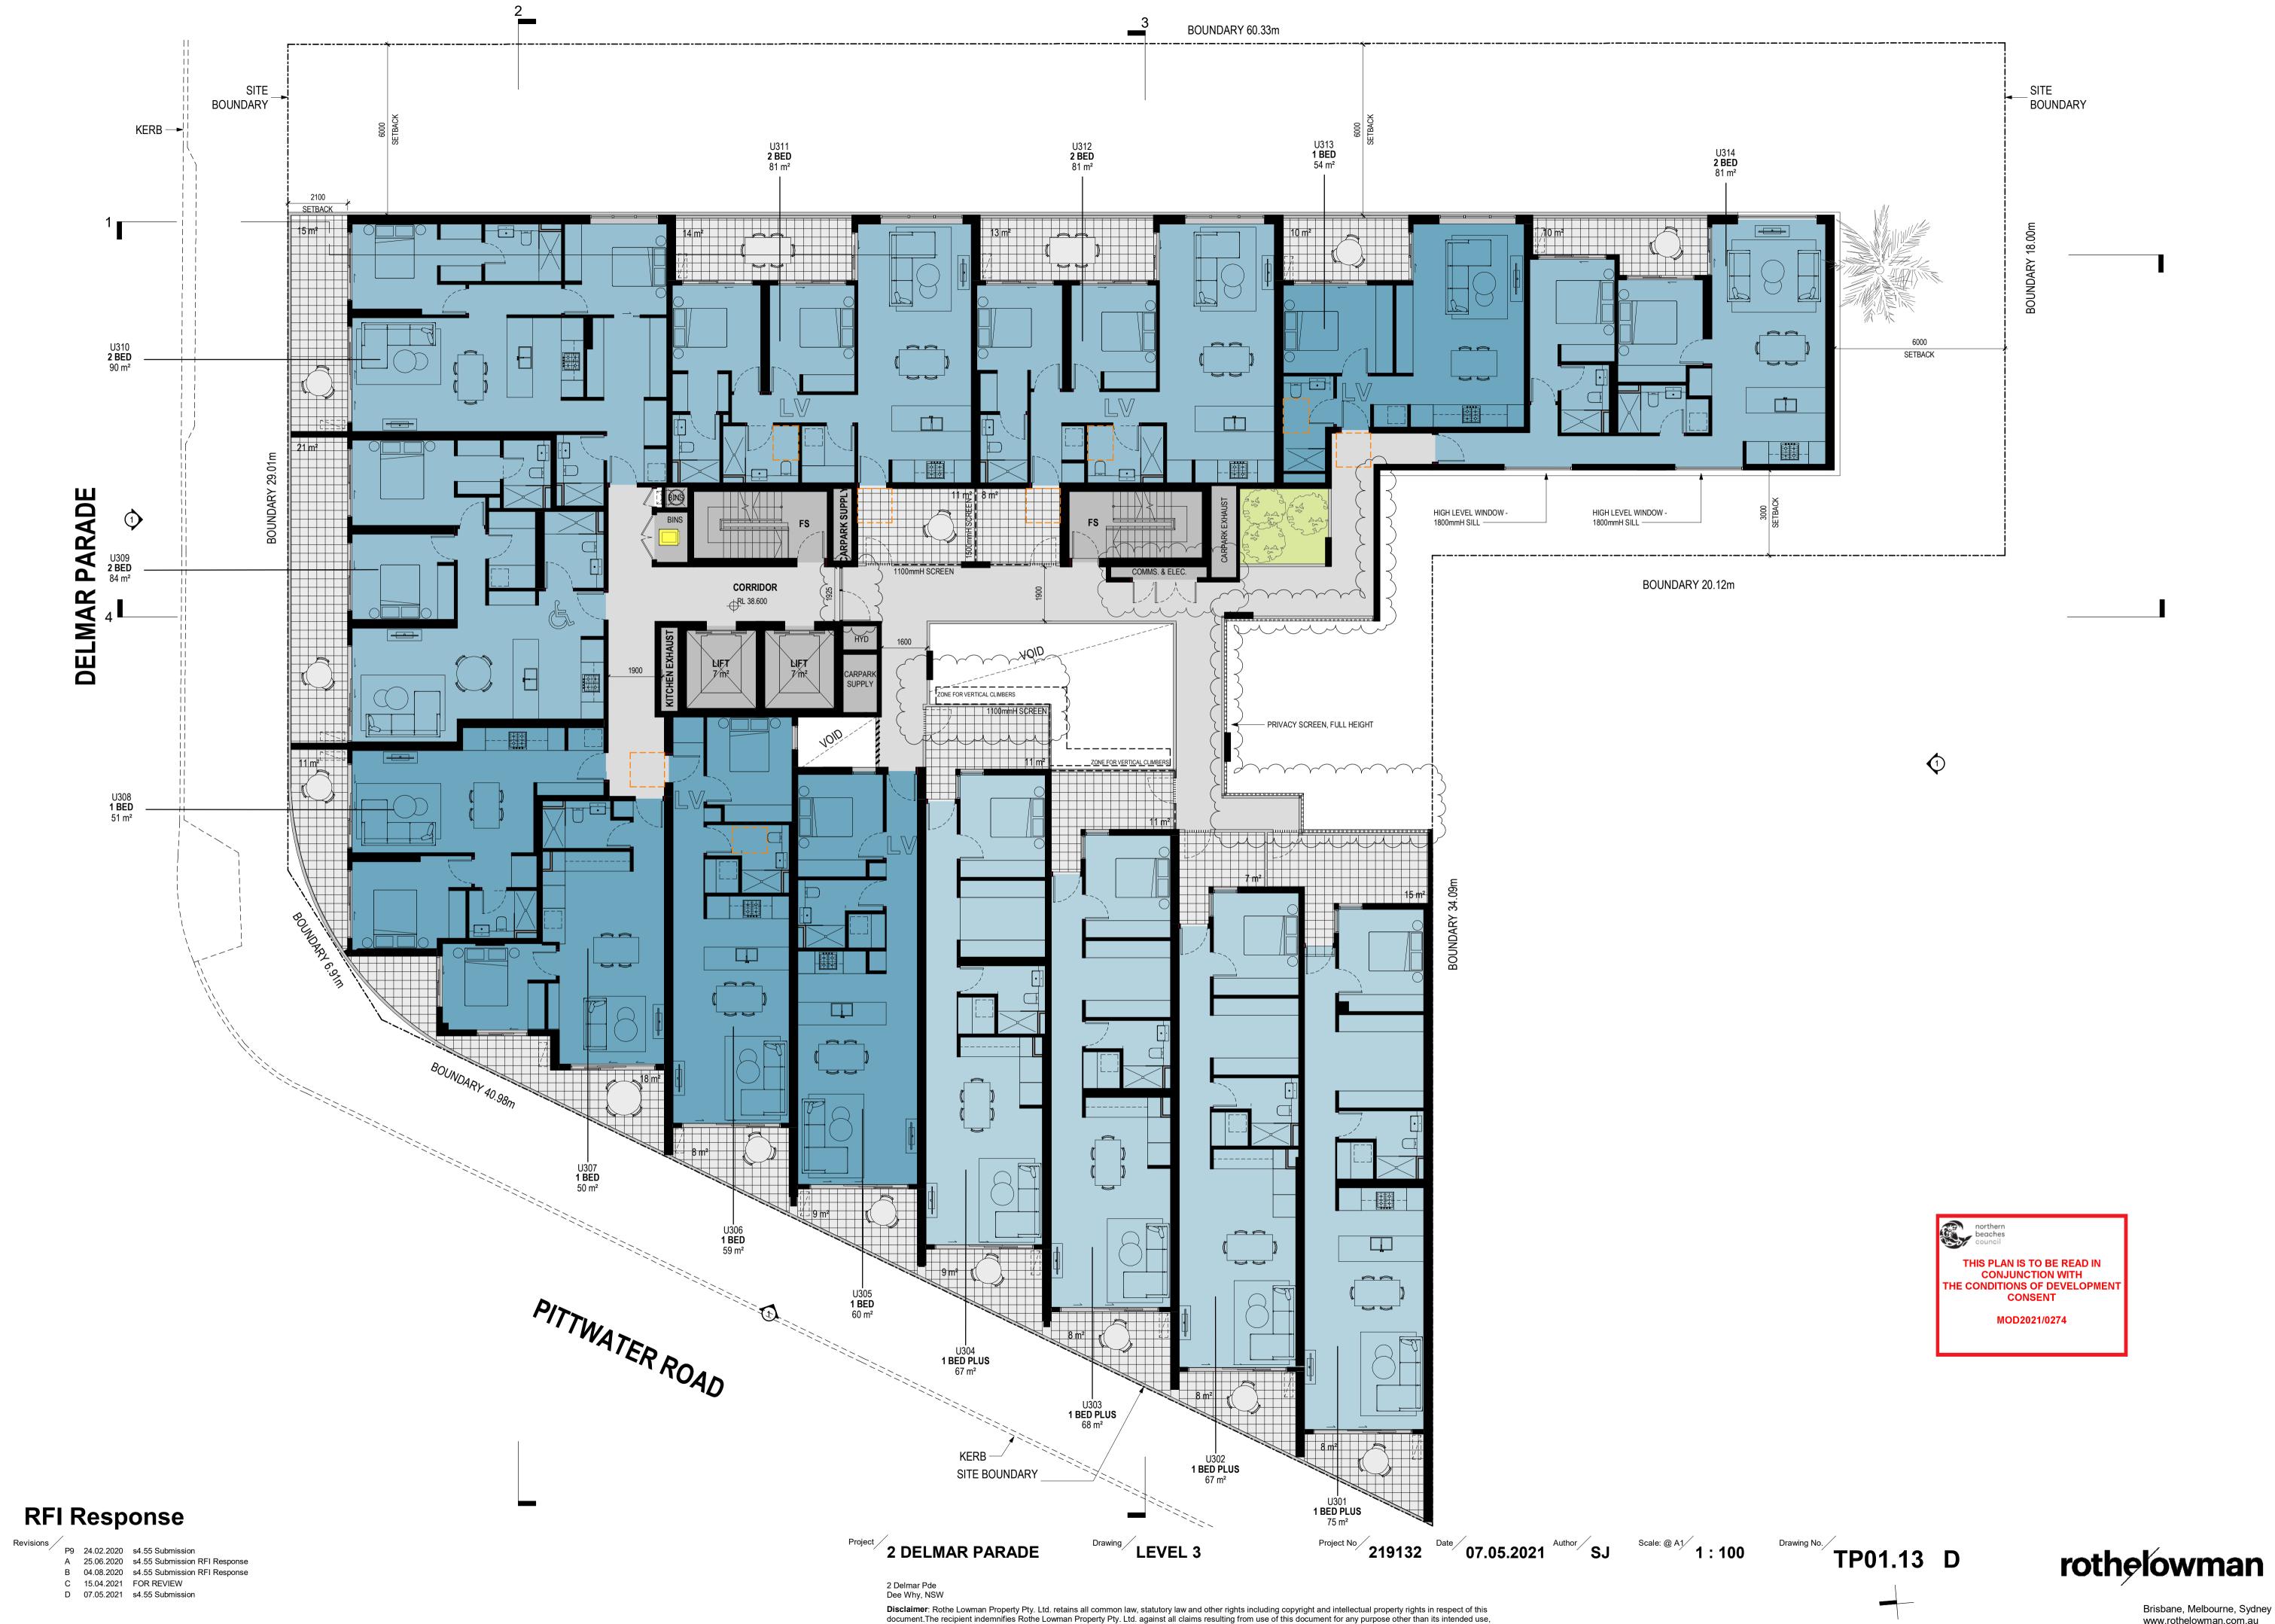

#### LHA UNITS (See Floor Plans TP1.10-TP01.16)

20% OF 71 UNITS = 14.2 15 LHA UNITS PROVIDED

U213, U313, U112, U212, U312 U111, U 211, U311, U106, U206, U306, U105, U205, U305, U607

#### ADAPTABLE UNITS

10% OF 71 UNITS = 7.1 7 ADAPTABLE UNITS PROVIDED

U109, U209, U309, U503, U603, U409, U509