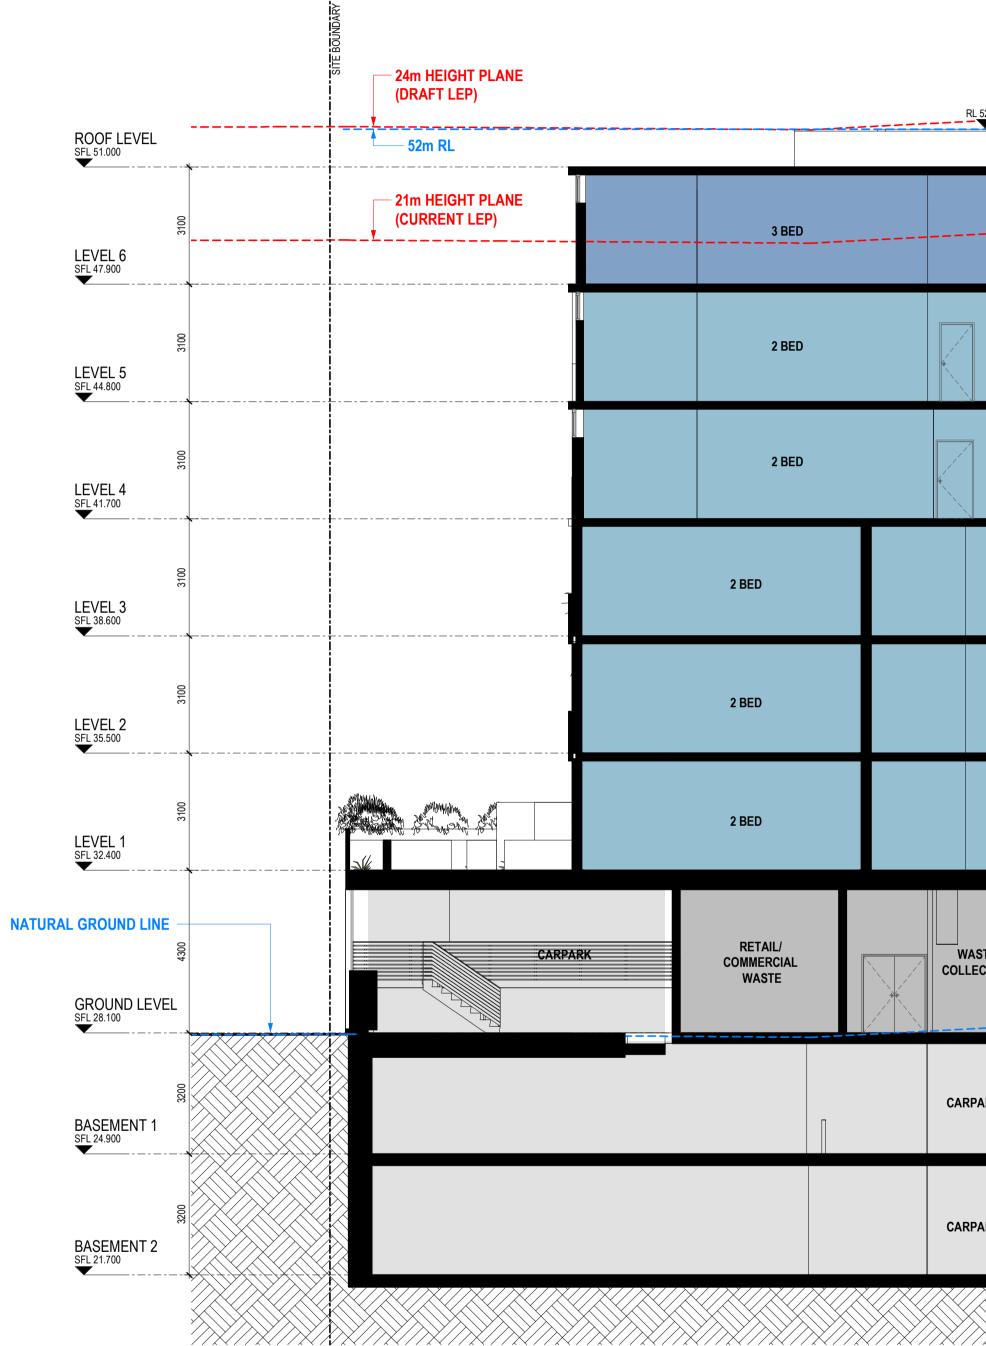

Project 2 DELMAR PARADE

Drawing SITE SECTION 2

2 Delmar Pde Dee Why, NSW **Disclaimer**: Rothe Lowman Property Pty. Ltd. retains all common law, statutory law and other rights including copyright and intellectual property rights in respect of this document. The recipient indemnifies Rothe Lowman Property Pty. Ltd. against all claims resulting from use of this document for any purpose other than its intended use, unauthorized changes or reuse of the document on other projects without the permission of Rothe Lowman Property Pty. Ltd. Under no circumstance shall transfer of this document be deemed a sale or constitute a transfer of the license to use this document. ABN 76 005 783 997

Revisions P3 24.02.2020 s4.55 Submission A 25.06.2020 s4.55 Submission RFI Response

B 04.08.2020 s4.55 Submission RFI Response

C 15.04.2021 FOR REVIEW D 07.05.2021 s4.55 Submission

7/05/2021 5:34:29 PM

|              |       |             |    |       | SII E BOUNDA |      |      |      |
|--------------|-------|-------------|----|-------|--------------|------|------|------|
| 52.000       |       | - <b></b>   |    |       |              | <br> | <br> | <br> |
|              |       | 2 BED       |    |       |              |      | <br> | <br> |
|              |       | 2 BED       |    |       |              |      |      |      |
|              |       | 2 BED       |    |       |              |      |      |      |
| 2 BED        |       | 1 B         | ED | 1 BED |              |      |      |      |
| 2 BED        |       | 1 B         | ED | 1 BED | Ĩ            |      |      |      |
| 2 BED        |       | 1 BE        | ED | 1 BED |              |      |      |      |
| STE<br>CTION | LOBBY | RETAIL CAFE |    |       |              |      |      |      |
| ARK          |       |             |    |       |              |      |      |      |
| ARK          |       |             |    |       |              |      |      |      |
|              |       |             |    |       |              |      |      |      |