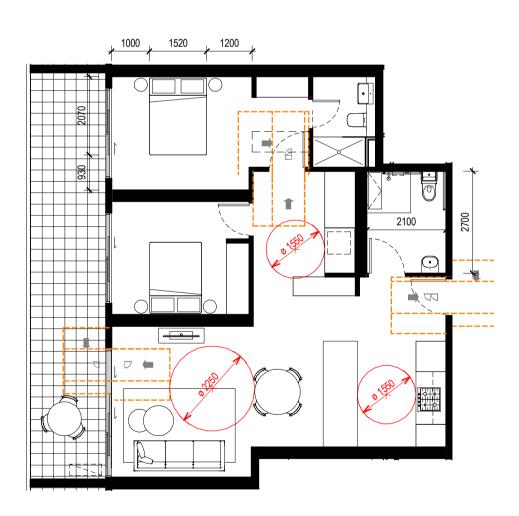

#### ADAPTABLE UNITS

10% OF 71 UNITS = 7.1 7 ADAPTABLE UNITS PROVIDED

U109, U209, U309, U503, U603, U409, U509

### **RFI Response**

A 25.06.2020 s4.55 Submission RFI Response

7/05/2021 5:34:45 PM

U503, U603 - PRE ADAPTATION

U409, U509 - PRE ADAPTATION

U503, U603 - POST ADAPTATION

Project 2 DELMAR PARADE

2 Delmar Pde Dee Why, NSW