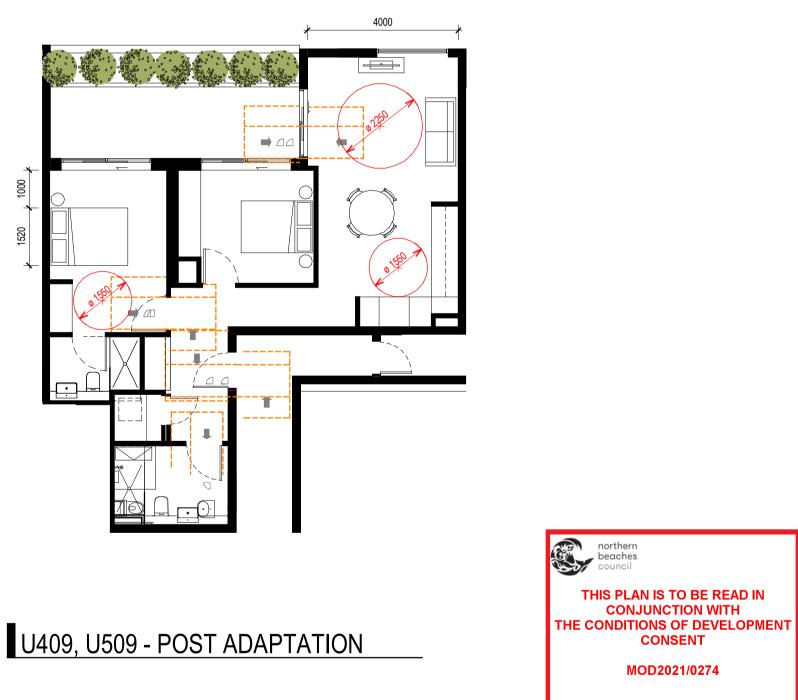

northern beaches council

THIS PLAN IS TO BE READ IN CONJUNCTION WITH THE CONDITIONS OF DEVELOPMENT CONSENT

MOD2021/0274

LEVEL 1

COMMUNAL OPEN SPACE 587 m²

MOD2021/0274

THIS PLAN IS TO BE READ IN CONJUNCTION WITH THE CONDITIONS OF DEVELOPMENT CONSENT

northern beaches council

Revisions P2 12.02.2020 s4.55 Submission review P3 24.02.2020 s4.55 Submission P3 24.02.2020 s4.55 Submission RFI Re

#### ADAPTABLE UNITS

10% OF 71 UNITS = 7.1 7 ADAPTABLE UNITS PROVIDED

U109, U209, U309, U503, U603, U409, U509

### **RFI Response**

A 25.06.2020 s4.55 Submission RFI Response

7/05/2021 5:34:45 PM

U503, U603 - PRE ADAPTATION

U409, U509 - PRE ADAPTATION

U503, U603 - POST ADAPTATION

Project 2 DELMAR PARADE

2 Delmar Pde Dee Why, NSW