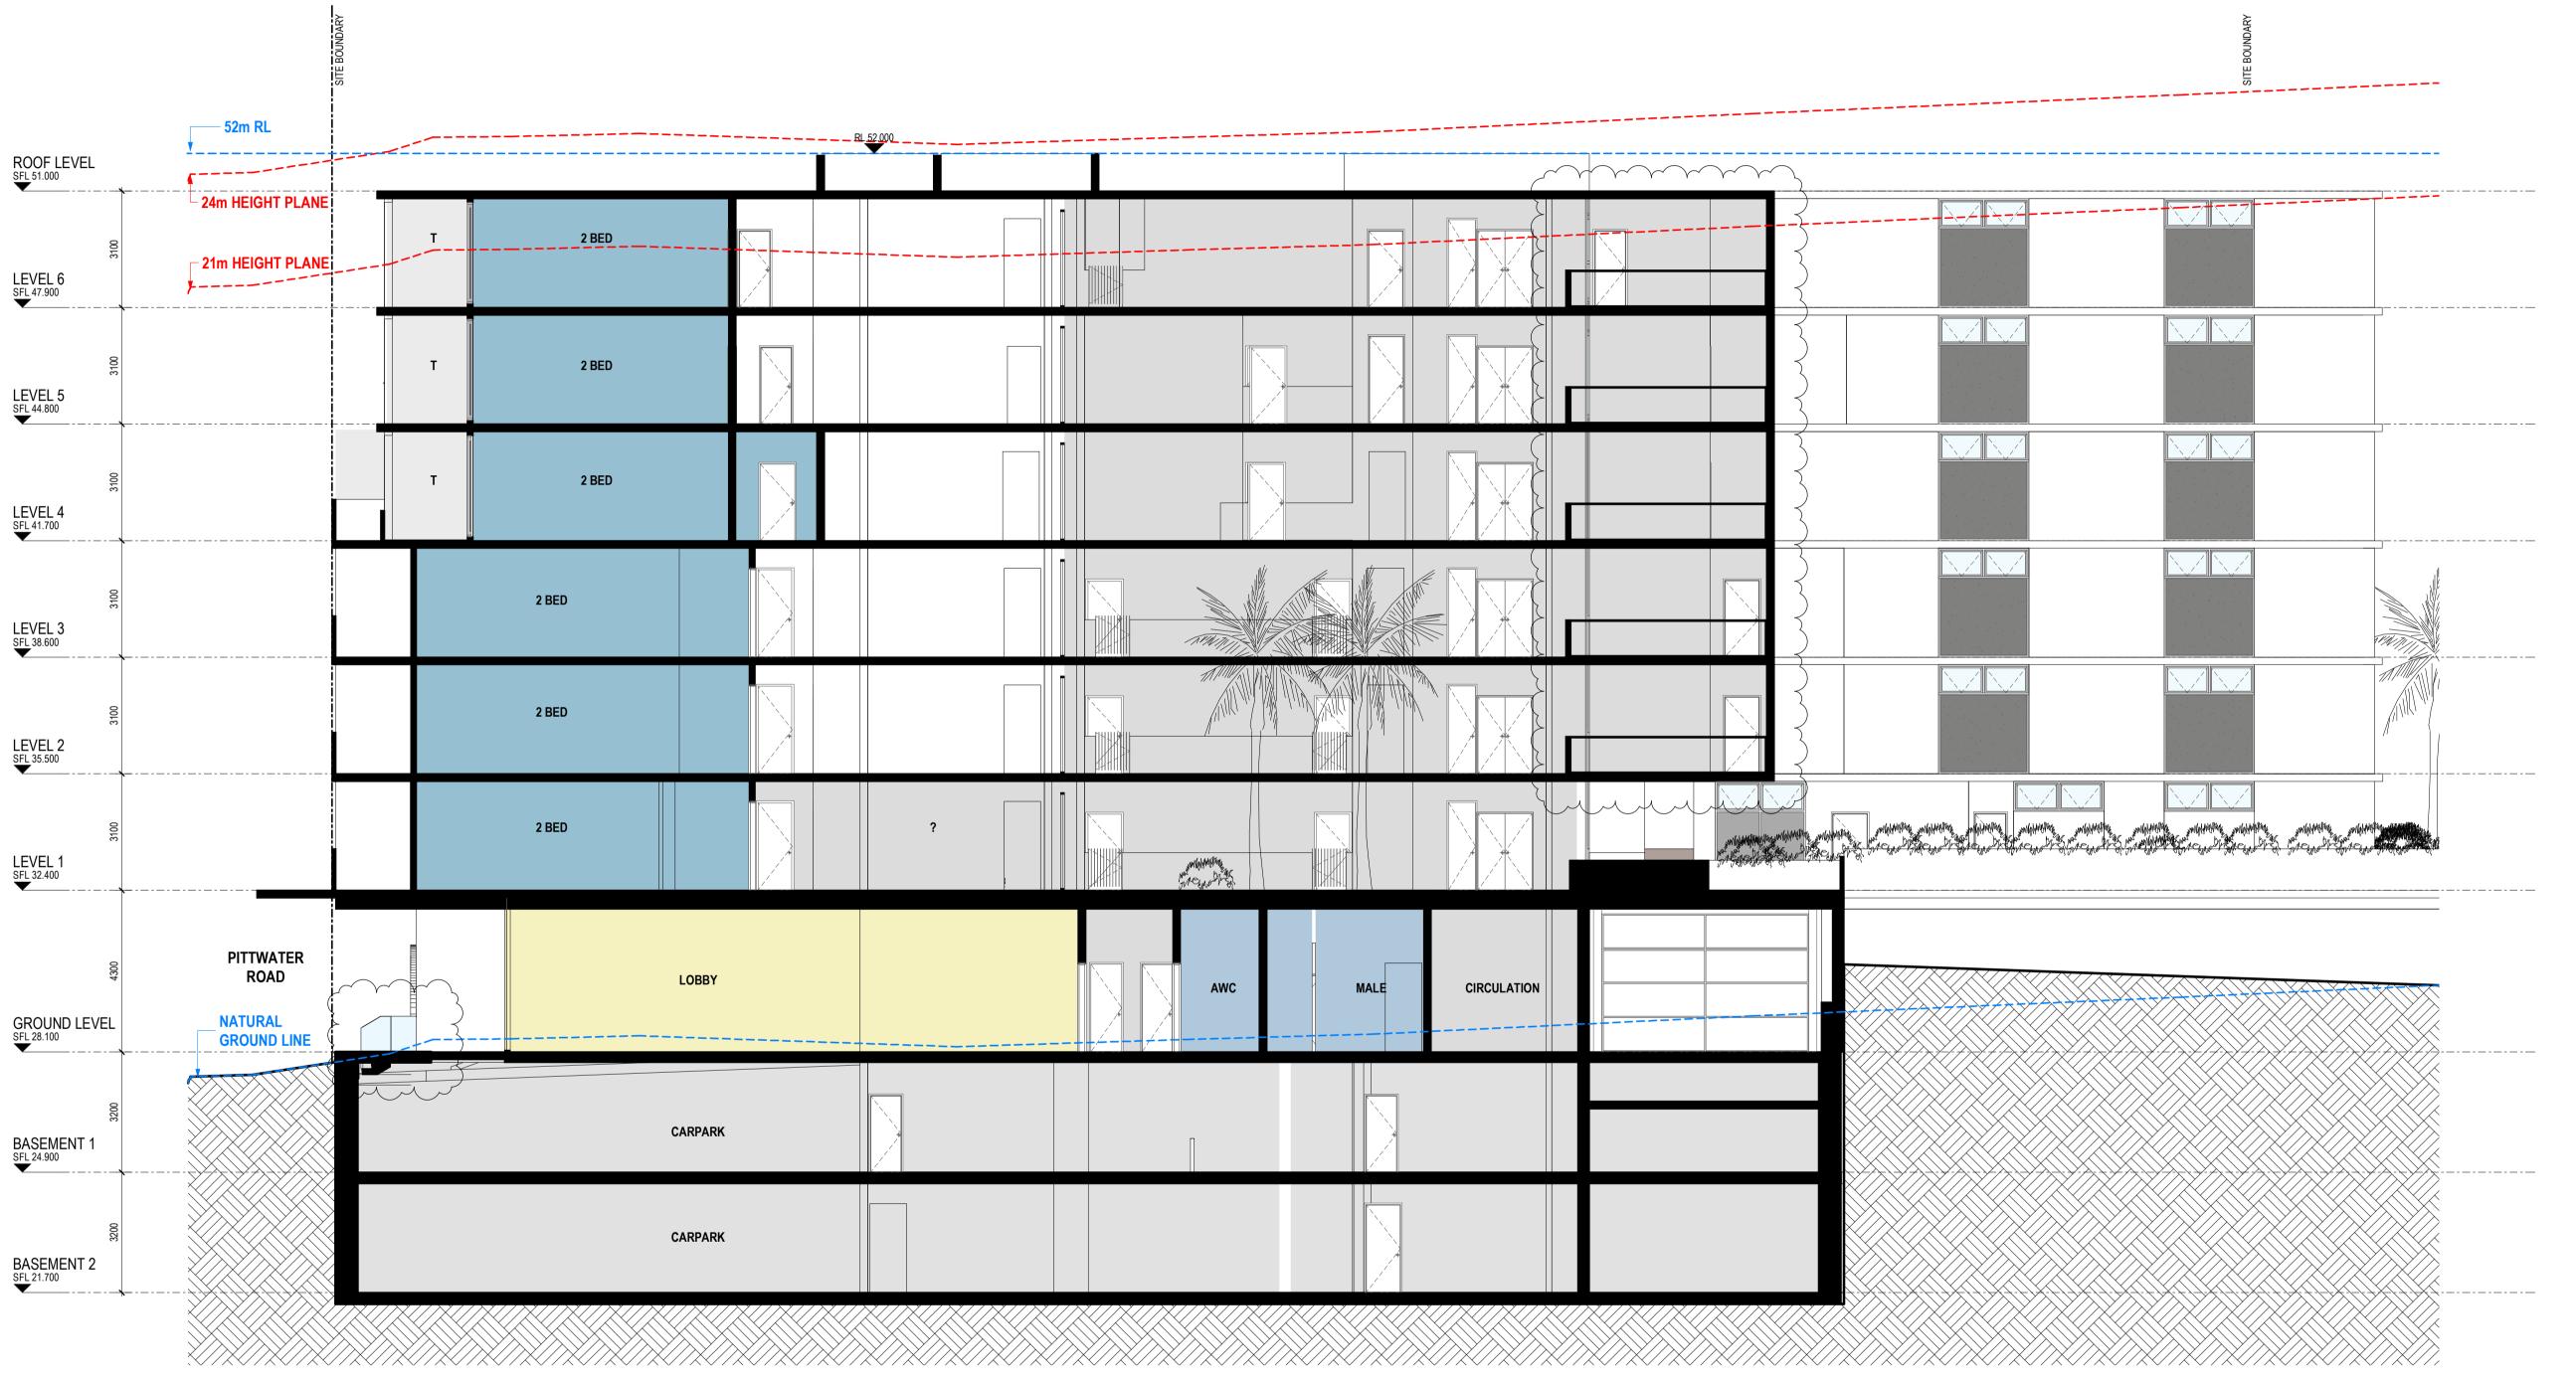

Project 2 DELMAR PARADE

Drawing SITE SECTION 3

2 Delmar Pde Dee Why, NSW

**Disclaimer**: Rothe Lowman Property Pty. Ltd. retains all common law, statutory law and other rights including copyright and intellectual property rights in respect of this document. The recipient indemnifies Rothe Lowman Property Pty. Ltd. against all claims resulting from use of this document for any purpose other than its intended use, unauthorized changes or reuse of the document on other projects without the permission of Rothe Lowman Property Pty. Ltd. Under no circumstance shall transfer of this document be deemed a sale or constitute a transfer of the license to use this document. ABN 76 005 783 997

- 24m HEIGHT PLANE \_\_\_\_\_ ----<mark>-</mark>-— **52m RL** ---------21m HEIGHT PLANE \_----------\_-----\_------------------ NATURAL GROUND LINE

northern beaches council

THIS PLAN IS TO BE READ IN CONJUNCTION WITH THE CONDITIONS OF DEVELOPMENT CONSENT

MOD2021/0274

Revisions P1 12.02.2020 s4.55 Submission review P2 24.02.2020 s4.55 Submission

A 25.06.2020 s4.55 Submission RFI Response B 15.04.2021 FOR REVIEW

C 07.05.2021 s4.55 Submission

7/05/2021 5:34:39 PM

Project 2 DELMAR PARADE

Drawing SITE SECTION 4

Project No 219132 Date 07.05.2021 Author BR Scale: @ A1 1:100 Drawing No. TP03.04 C

2 Delmar Pde Dee Why, NSW

**Disclaimer**: Rothe Lowman Property Pty. Ltd. retains all common law, statutory law and other rights including copyright and intellectual property rights in respect of this document. The recipient indemnifies Rothe Lowman Property Pty. Ltd. against all claims resulting from use of this document for any purpose other than its intended use, unauthorized changes or reuse of the document on other projects without the permission of Rothe Lowman Property Pty. Ltd. Under no circumstance shall transfer of this document be deemed a sale or constitute a transfer of the license to use this document. ABN 76 005 783 997