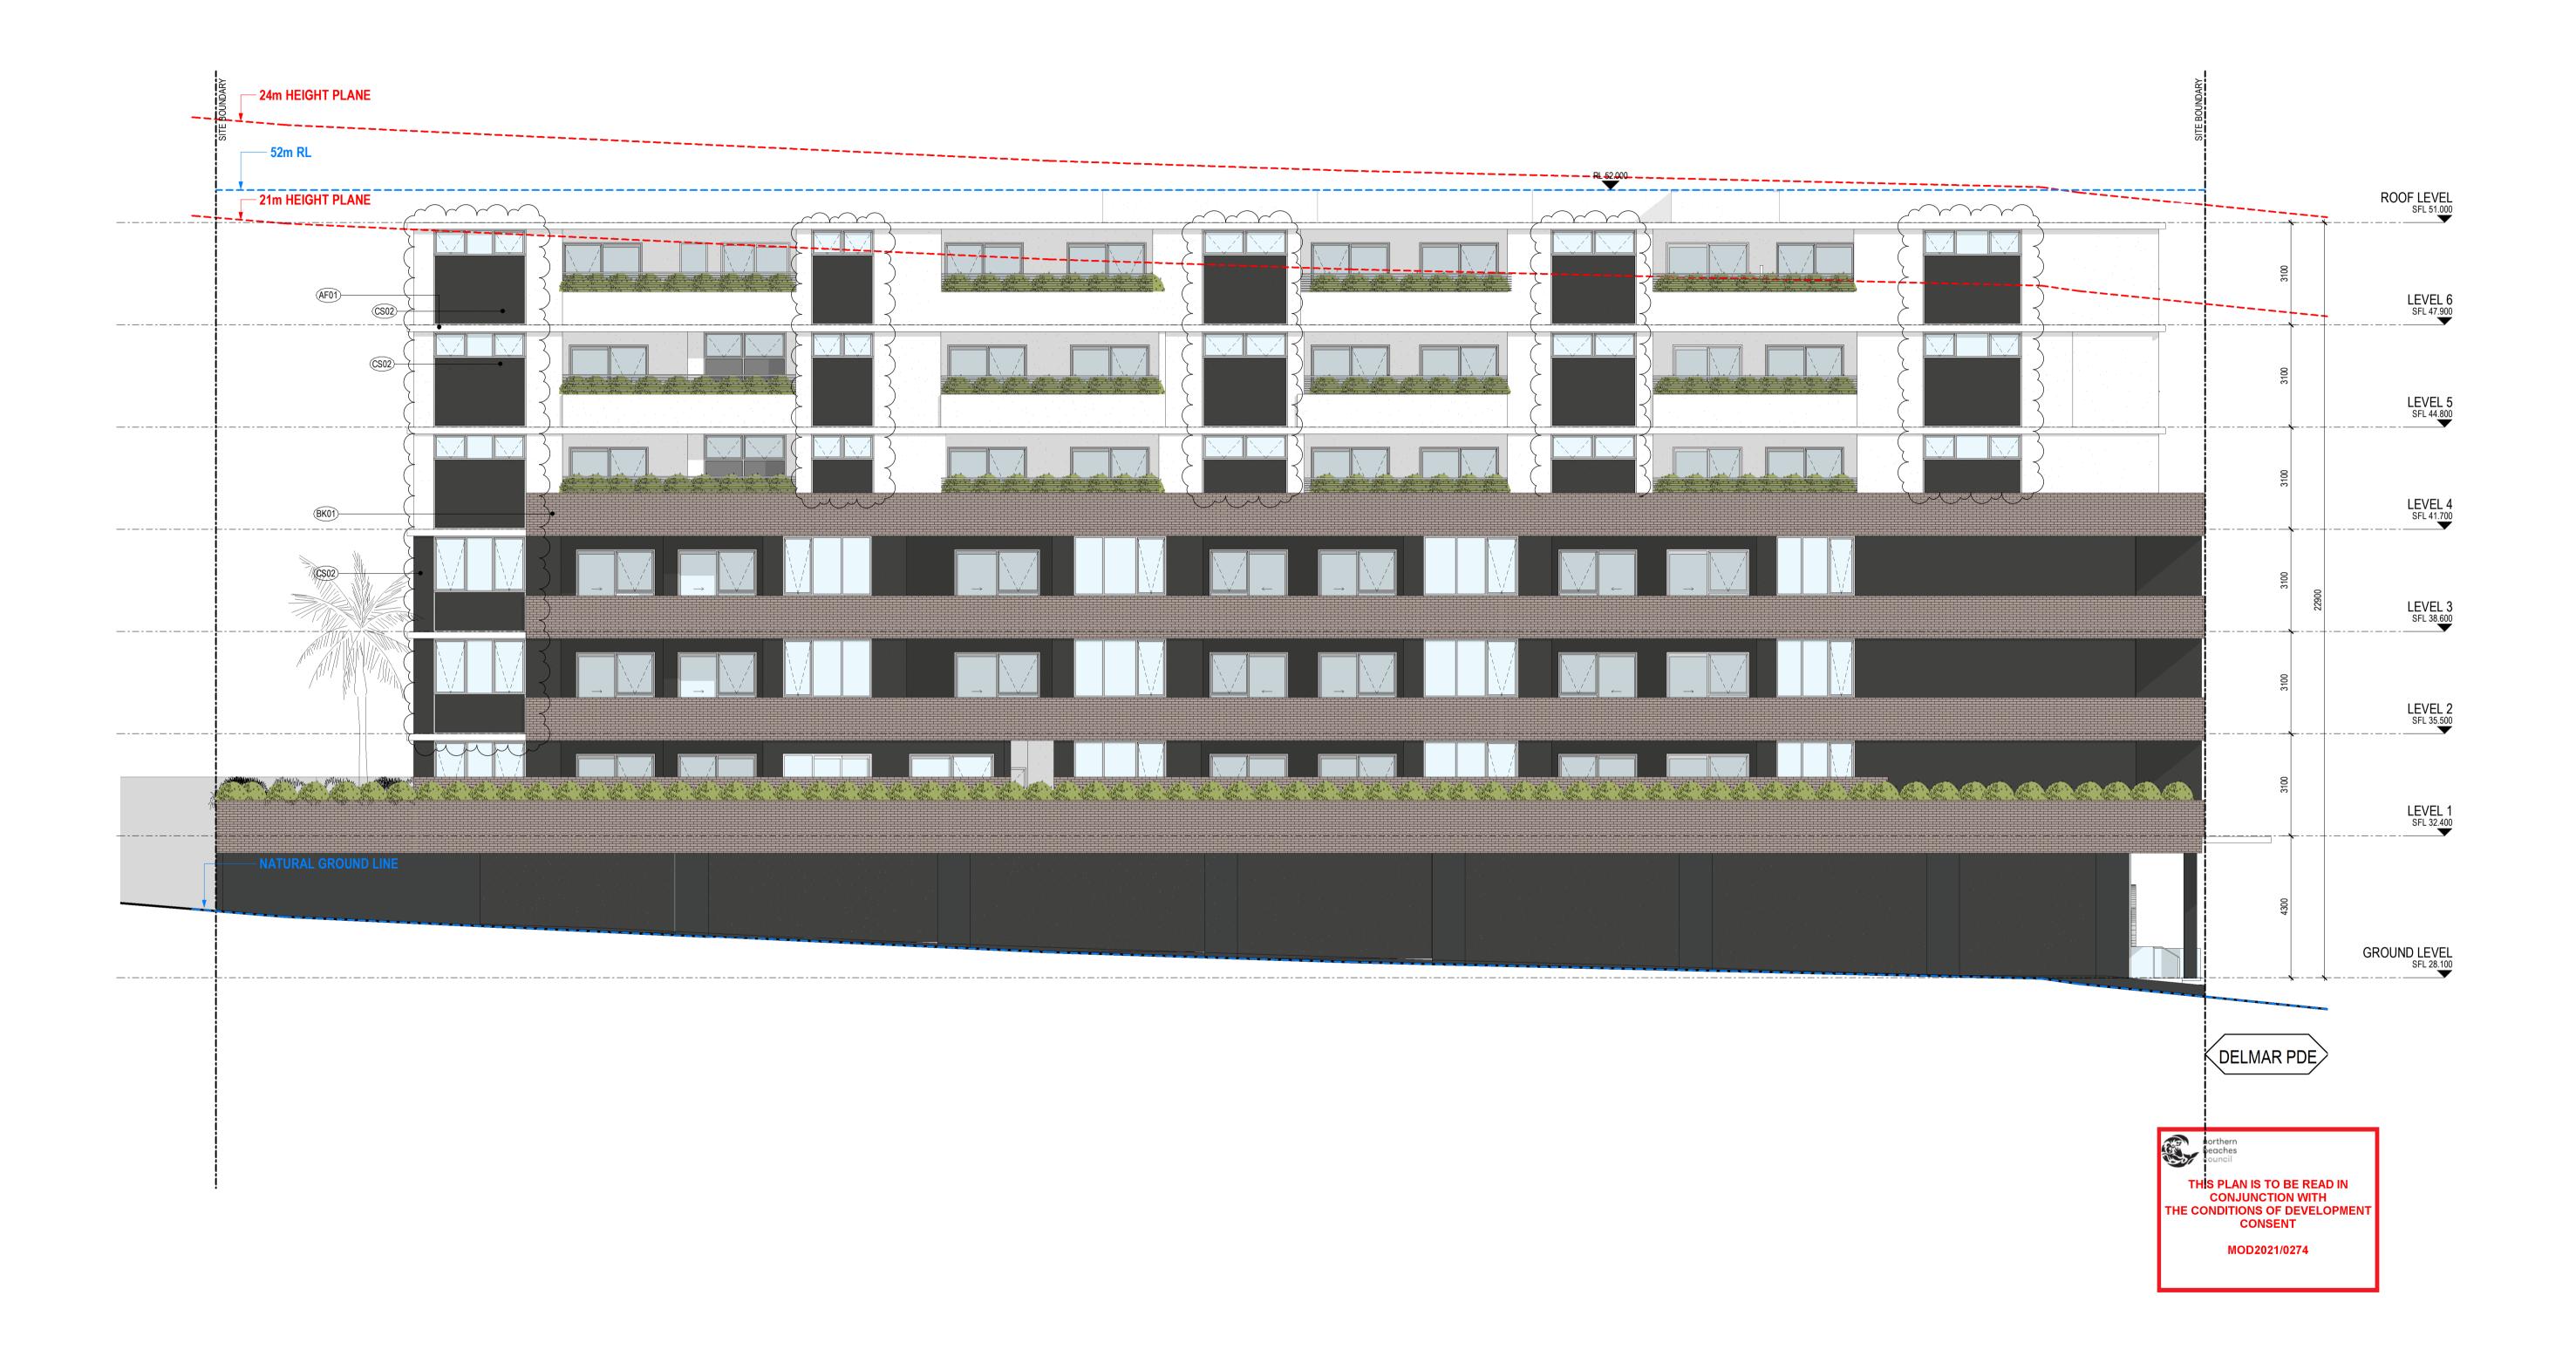

#### Project / <sup>t</sup> 2 DELMAR PARADE

Drawing SITE ELEVATIONS -SOUTH

2 Delmar Pde Dee Why, NSW **Disclaimer**: Rothe Lowman Property Pty. Ltd. retains all common law, statutory law and other rights including copyright and intellectual property rights in respect of this document. The recipient indemnifies Rothe Lowman Property Pty. Ltd. against all claims resulting from use of this document for any purpose other than its intended use, unauthorized changes or reuse of the document on other projects without the permission of Rothe Lowman Property Pty. Ltd. Under no circumstance shall transfer of this document be deemed a sale or constitute a transfer of the license to use this document. ABN 76 005 783 997

| SITE BOUNDARY |      |          |                            |
|---------------|------|----------|----------------------------|
|               |      |          | ROOF LEVEL<br>SFL 51.000   |
|               | 3100 |          | LEVEL 6<br>SFL 47.900      |
|               | 3100 |          | LEVEL 5<br>SFL 44.800      |
| CS01)         | 3100 |          | LEVEL 4<br>SFL 41.700      |
|               | 3100 | 22900    | LEVEL 3<br>SFL 38.600      |
|               | 3100 | <b>_</b> | LEVEL 2<br>SFL 35.500      |
|               | 3100 |          | LEVEL 1<br>SFL 32.400      |
|               | 4300 |          |                            |
|               |      | <u> </u> | GROUND LEVEL<br>SFL 28.100 |

#### SYMBOL LEGEND:

GENERAL U101.D1 DOOR TAG: W01 WINDOW NUMBER ↔ RL 0.000 RELATIVE LEVEL SFL 0.000 STRUCTURAL FLOOR LEVEL

#### REFER TO MATERIAL SELECTIONS FOR DESCRIPTION AND COLOUR (AF01) APPLIED FINISH TYPE 01

FINISHES

(AF02) APPLIED FINISH TYPE 02 (AF03) SPANDREL FINISH 01 (BK01) BRICK FINISH TYPE 01 CS01) CEMENT FINISH 01 CS02 CEMENT FINISH 02

GT01) GLAZING TYPE 01 (MF01) METAL FINISH 01

PT01 PAINT FINISH 01 TIMBER-LOOK COMPOSITE PANEL

7/05/2021 5:31:36 PM