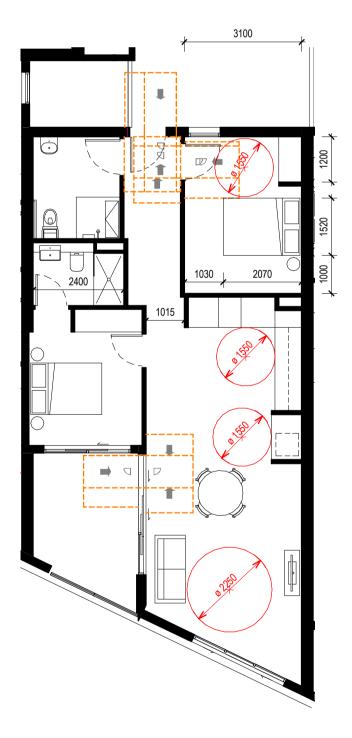

#### ADAPTABLE UNITS

10% OF 71 UNITS = 7.1 7 ADAPTABLE UNITS PROVIDED

U109, U209, U309, U503, U603, U409, U509

### **RFI Response**

A 25.06.2020 s4.55 Submission RFI Response

7/05/2021 5:34:45 PM

U503, U603 - PRE ADAPTATION

U409, U509 - PRE ADAPTATION

U503, U603 - POST ADAPTATION

Project 2 DELMAR PARADE

2 Delmar Pde Dee Why, NSW