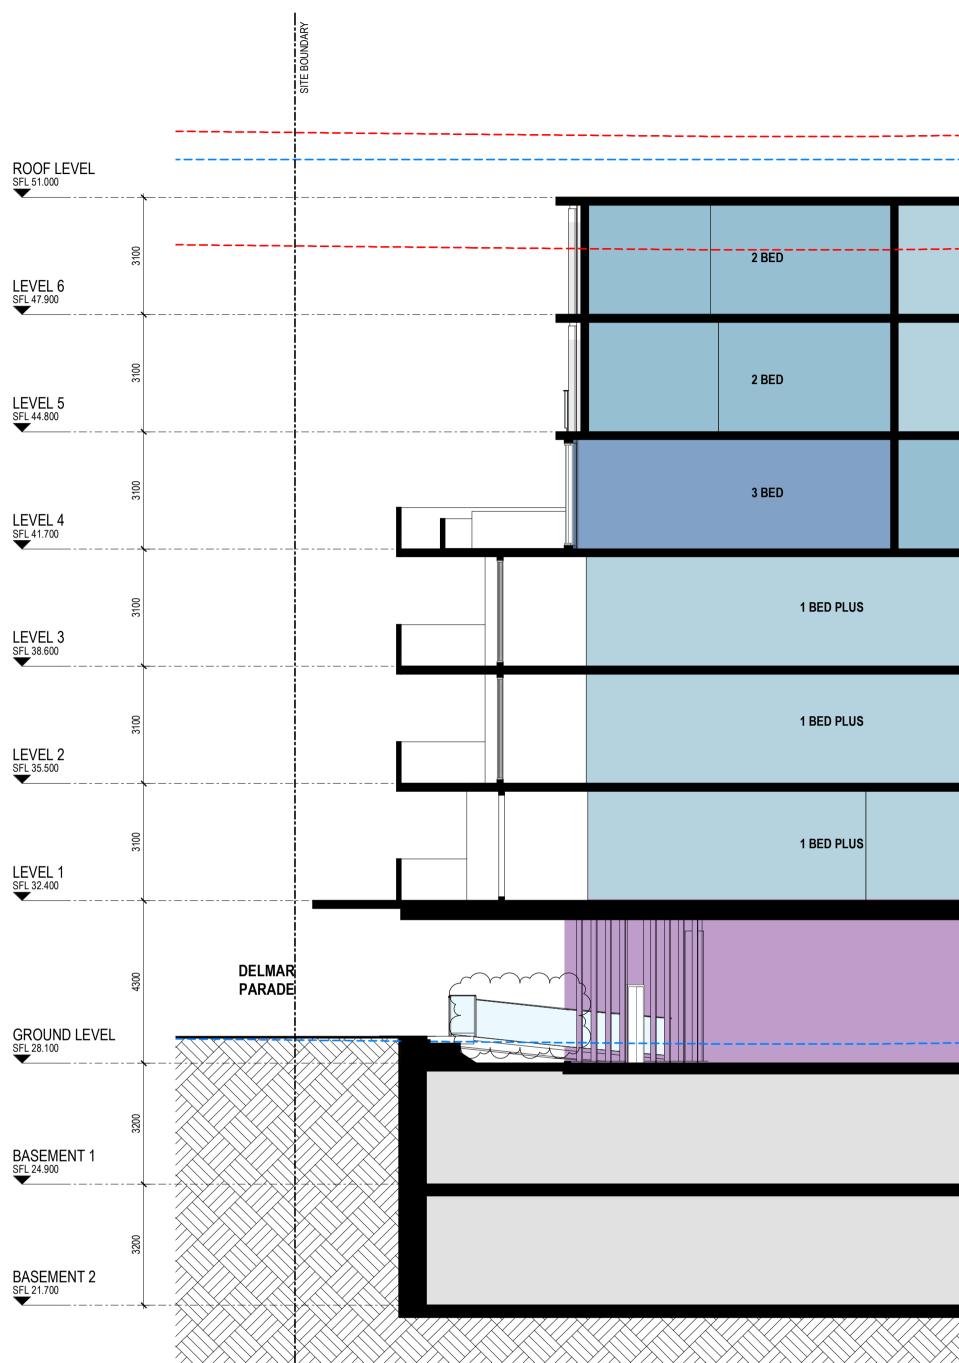

Project 2 DELMAR PARADE

Drawing SITE SECTION 2

2 Delmar Pde Dee Why, NSW **Disclaimer**: Rothe Lowman Property Pty. Ltd. retains all common law, statutory law and other rights including copyright and intellectual property rights in respect of this document. The recipient indemnifies Rothe Lowman Property Pty. Ltd. against all claims resulting from use of this document for any purpose other than its intended use, unauthorized changes or reuse of the document on other projects without the permission of Rothe Lowman Property Pty. Ltd. Under no circumstance shall transfer of this document be deemed a sale or constitute a transfer of the license to use this document. ABN 76 005 783 997

# \_-----

-----

\_\_\_\_\_

-----

Project No 219132 Date 07.05.2021 Author BR Scale: @ A1 1:100 Drawing No. TP03.02 D

Revisions P3 24.02.2020 s4.55 Submission A 25.06.2020 s4.55 Submission RFI Response

B 04.08.2020 s4.55 Submission RFI Response C 15.04.2021 FOR REVIEW

D 07.05.2021 s4.55 Submission

7/05/2021 5:34:34 PM

|            |   | <br>              |            |            |         |  |
|------------|---|-------------------|------------|------------|---------|--|
| 1 BED PLUS | T |                   |            | 2 BED      |         |  |
| 1 BED PLUS | T |                   |            | 2 BED PLUS | S       |  |
| 2 BED      | T | n                 |            | 2 BED PLUS | 5       |  |
|            |   |                   |            | 2 BED      |         |  |
|            |   |                   | FIRE STAIR | 2 BED      |         |  |
|            |   | WIGHWARK WIGHWARK | FIRE       | 2 BED      |         |  |
| COMMERCIAL |   |                   |            |            | CARPARK |  |
| CARPARK    |   |                   |            | PUMP ROOM  |         |  |
| CARPARK    |   |                   |            |            |         |  |
|            |   |                   |            |            |         |  |