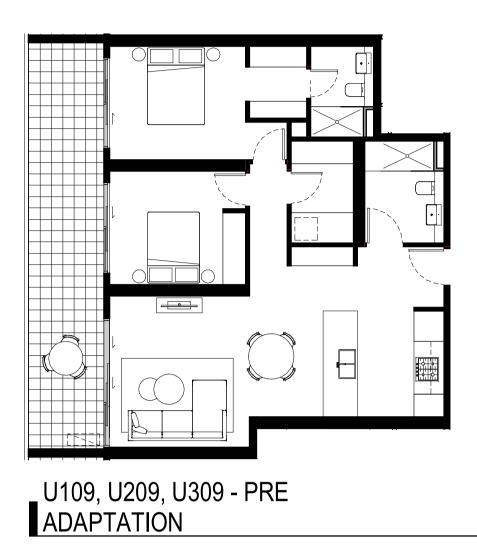

U109, U209, U309 - POST ADAPTATION

#### ADAPTABLE UNITS

10% OF 71 UNITS = 7.1 7 ADAPTABLE UNITS PROVIDED

U109, U209, U309, U503, U603, U409, U509