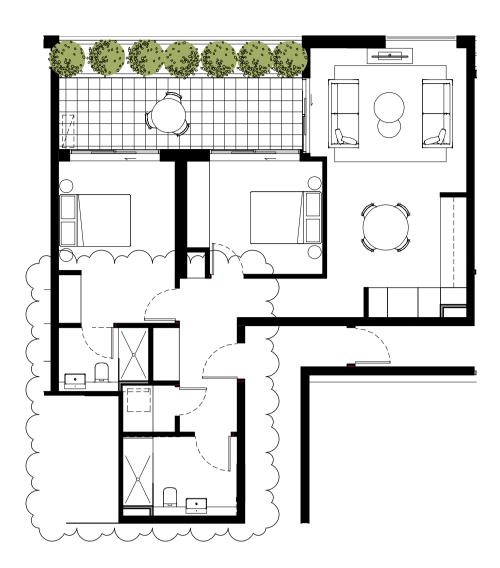

U109, U209, U309 - POST ADAPTATION

#### ADAPTABLE UNITS

10% OF 71 UNITS = 7.1 7 ADAPTABLE UNITS PROVIDED

U109, U209, U309, U503, U603, U409, U509