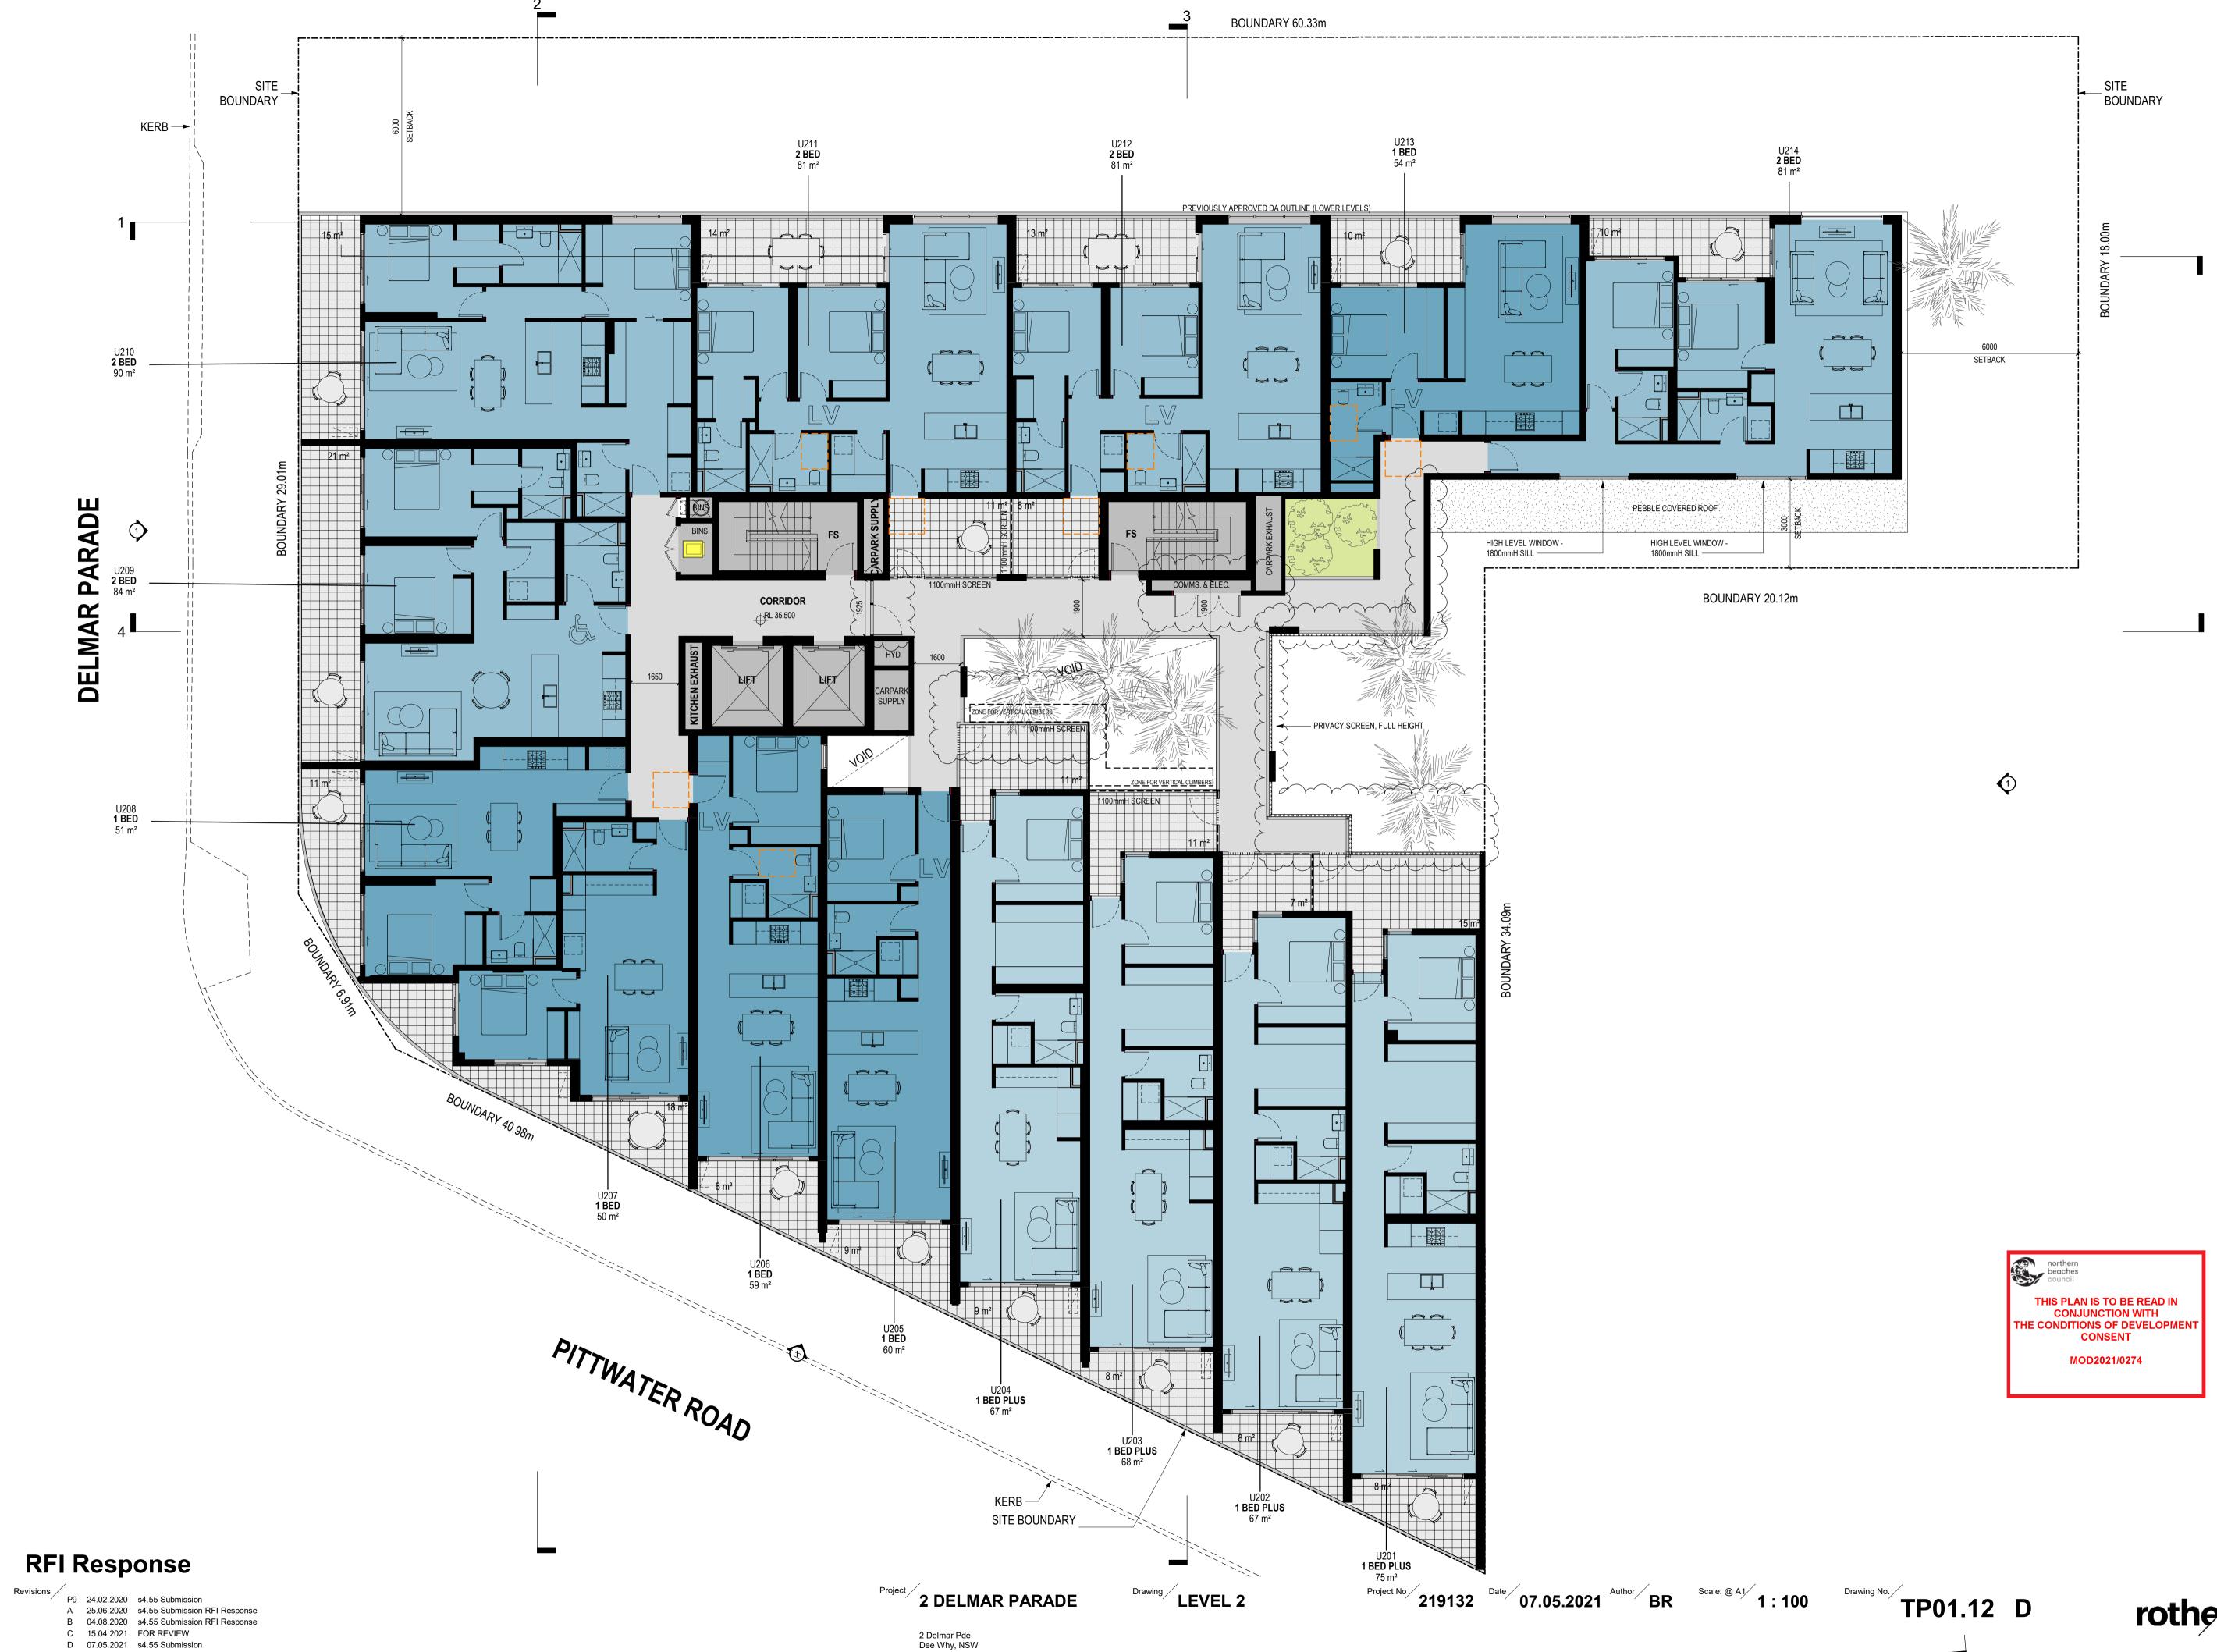

#### LHA UNITS (See Floor Plans TP1.10-TP01.16)

20% OF 71 UNITS = 14.2 15 LHA UNITS PROVIDED

U213, U313, U112, U212, U312 U111, U 211, U311, U106, U206, U306, U105, U205, U305, U607

#### ADAPTABLE UNITS

10% OF 71 UNITS = 7.1 7 ADAPTABLE UNITS PROVIDED

U109, U209, U309, U503, U603, U409, U509