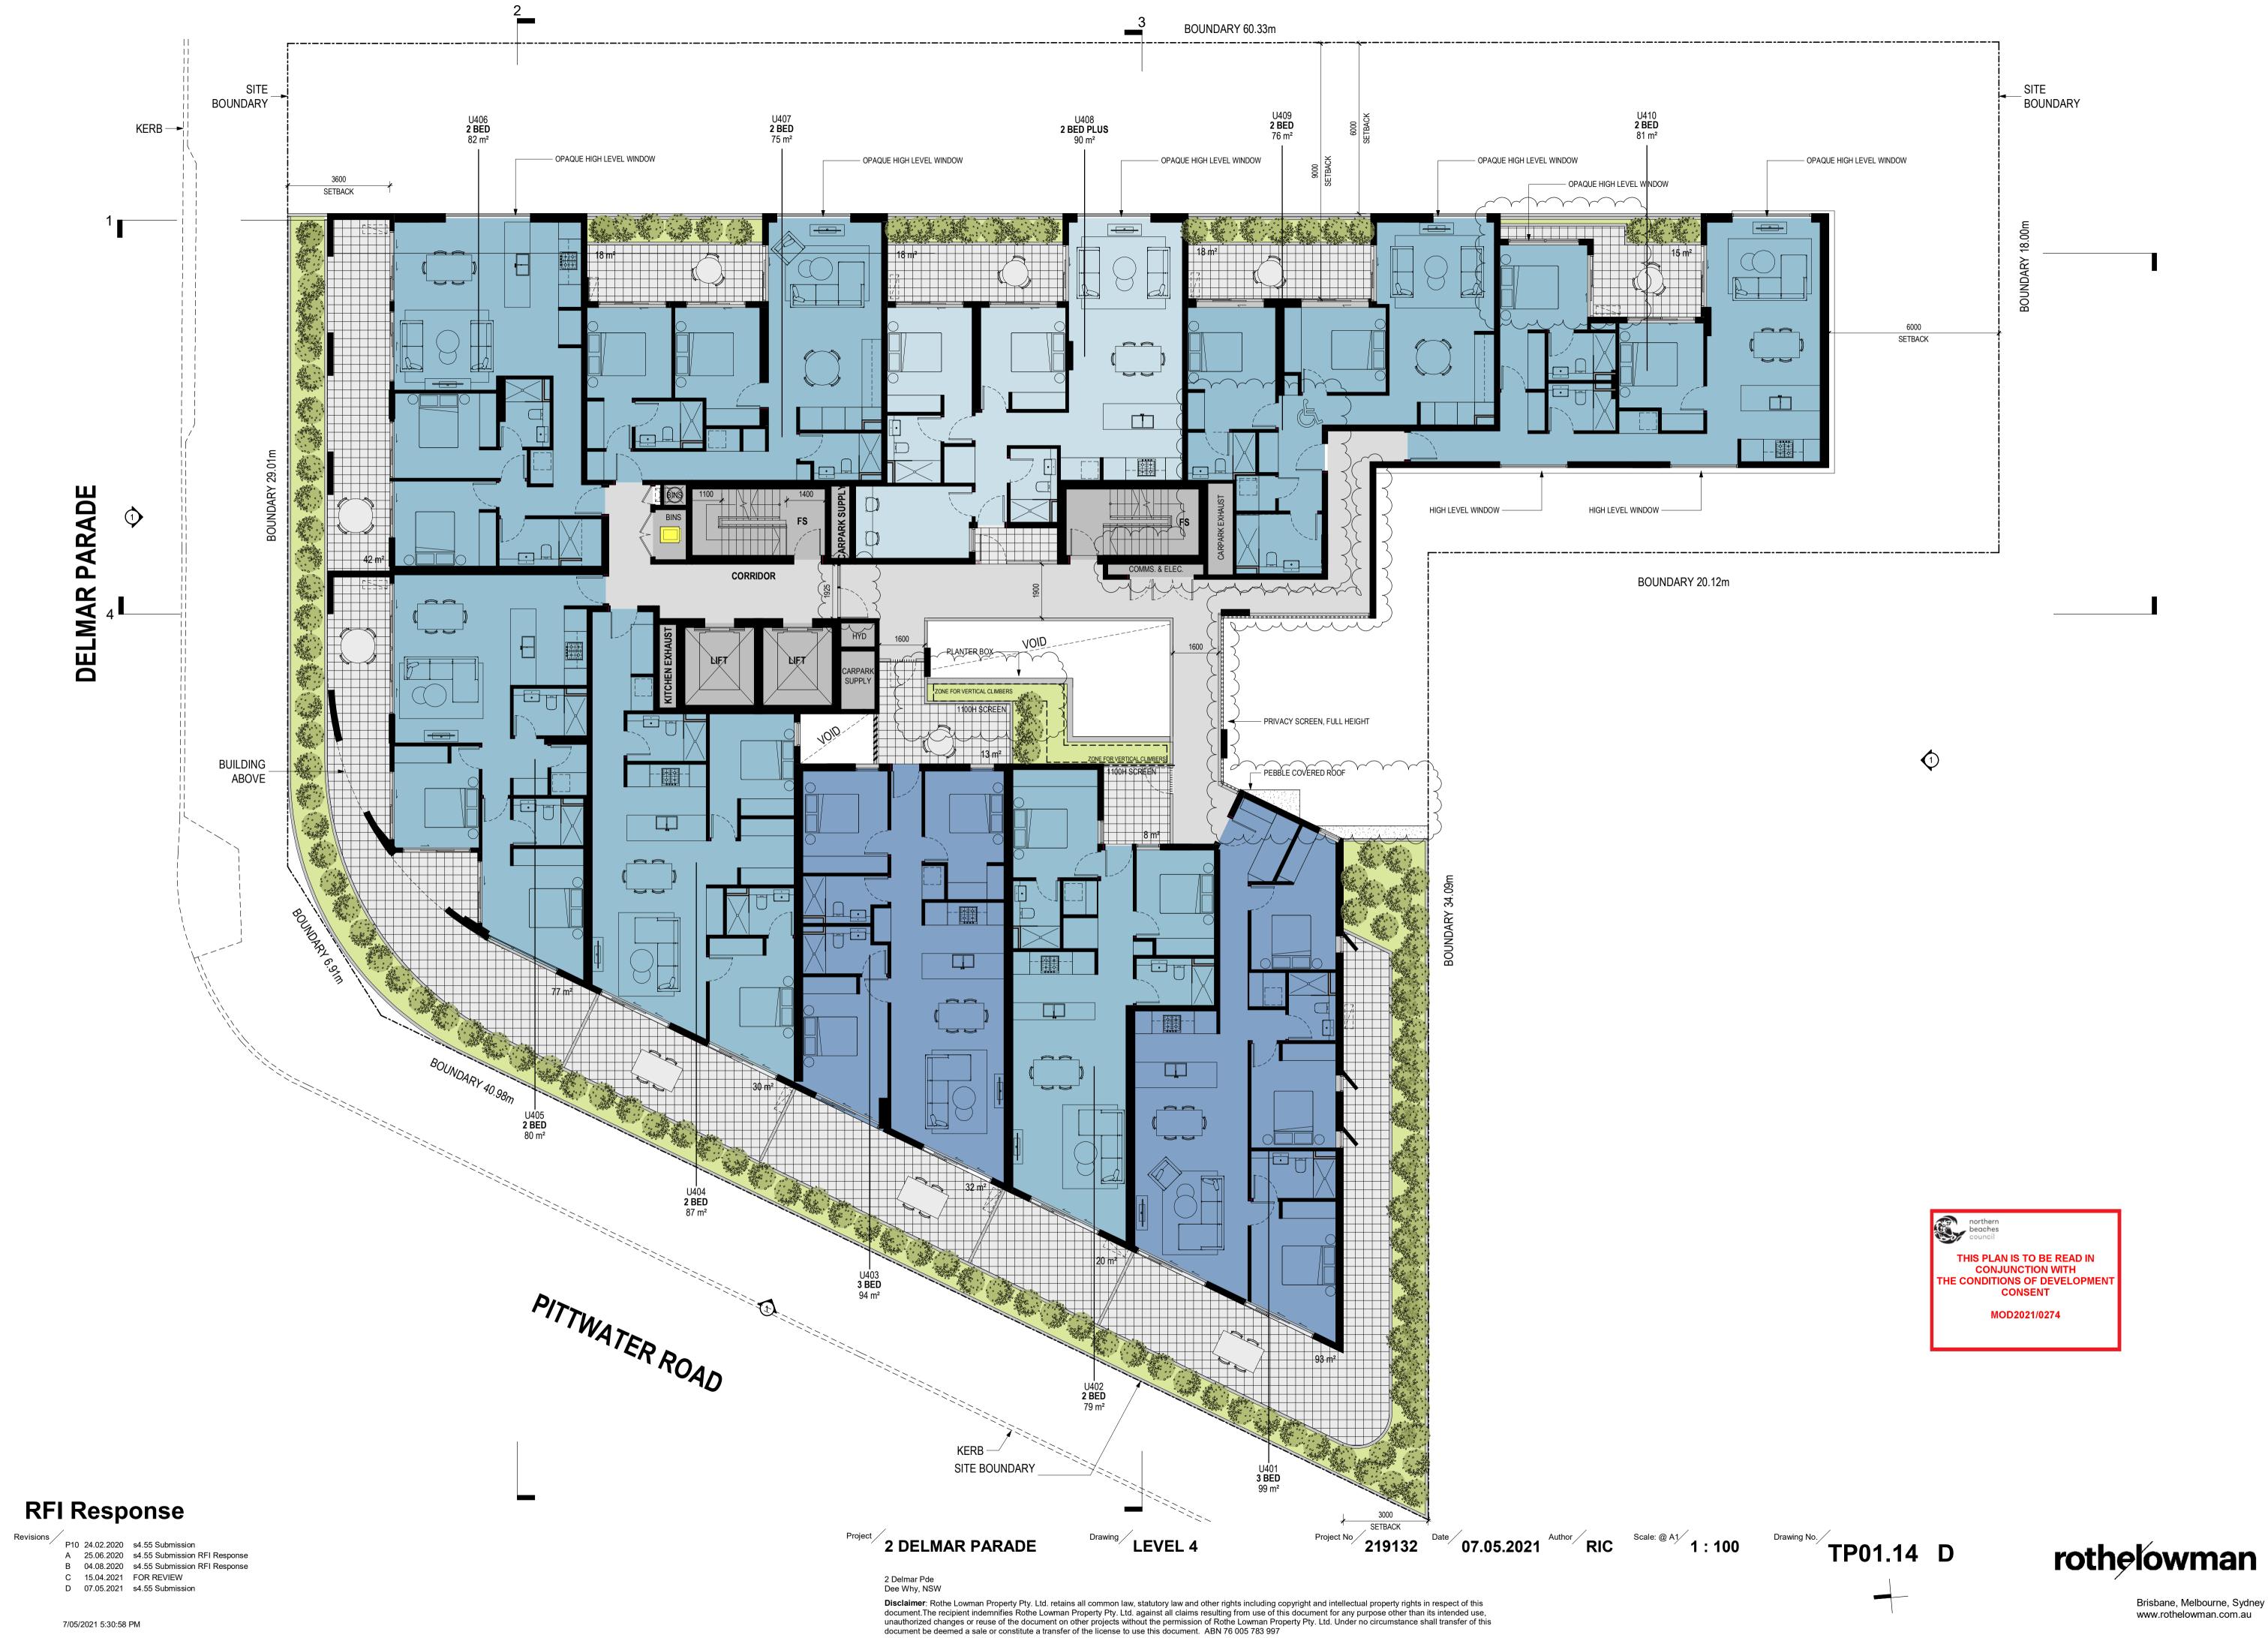

# Project 2 DELMAR PARADE

LEVEL 1

Drawing

<sup>75 m<sup>2</sup></sup> 219132 <sup>Date</sup> 07.05.2021 <sup>Author</sup> RIC <sup>Scale: @ A1</sup> 1 : 100 <sup>Drawing No.</sup> TP01.11 D

D 07.05.2021 s4.55 Submission

7/05/2021 5:30:37 PM