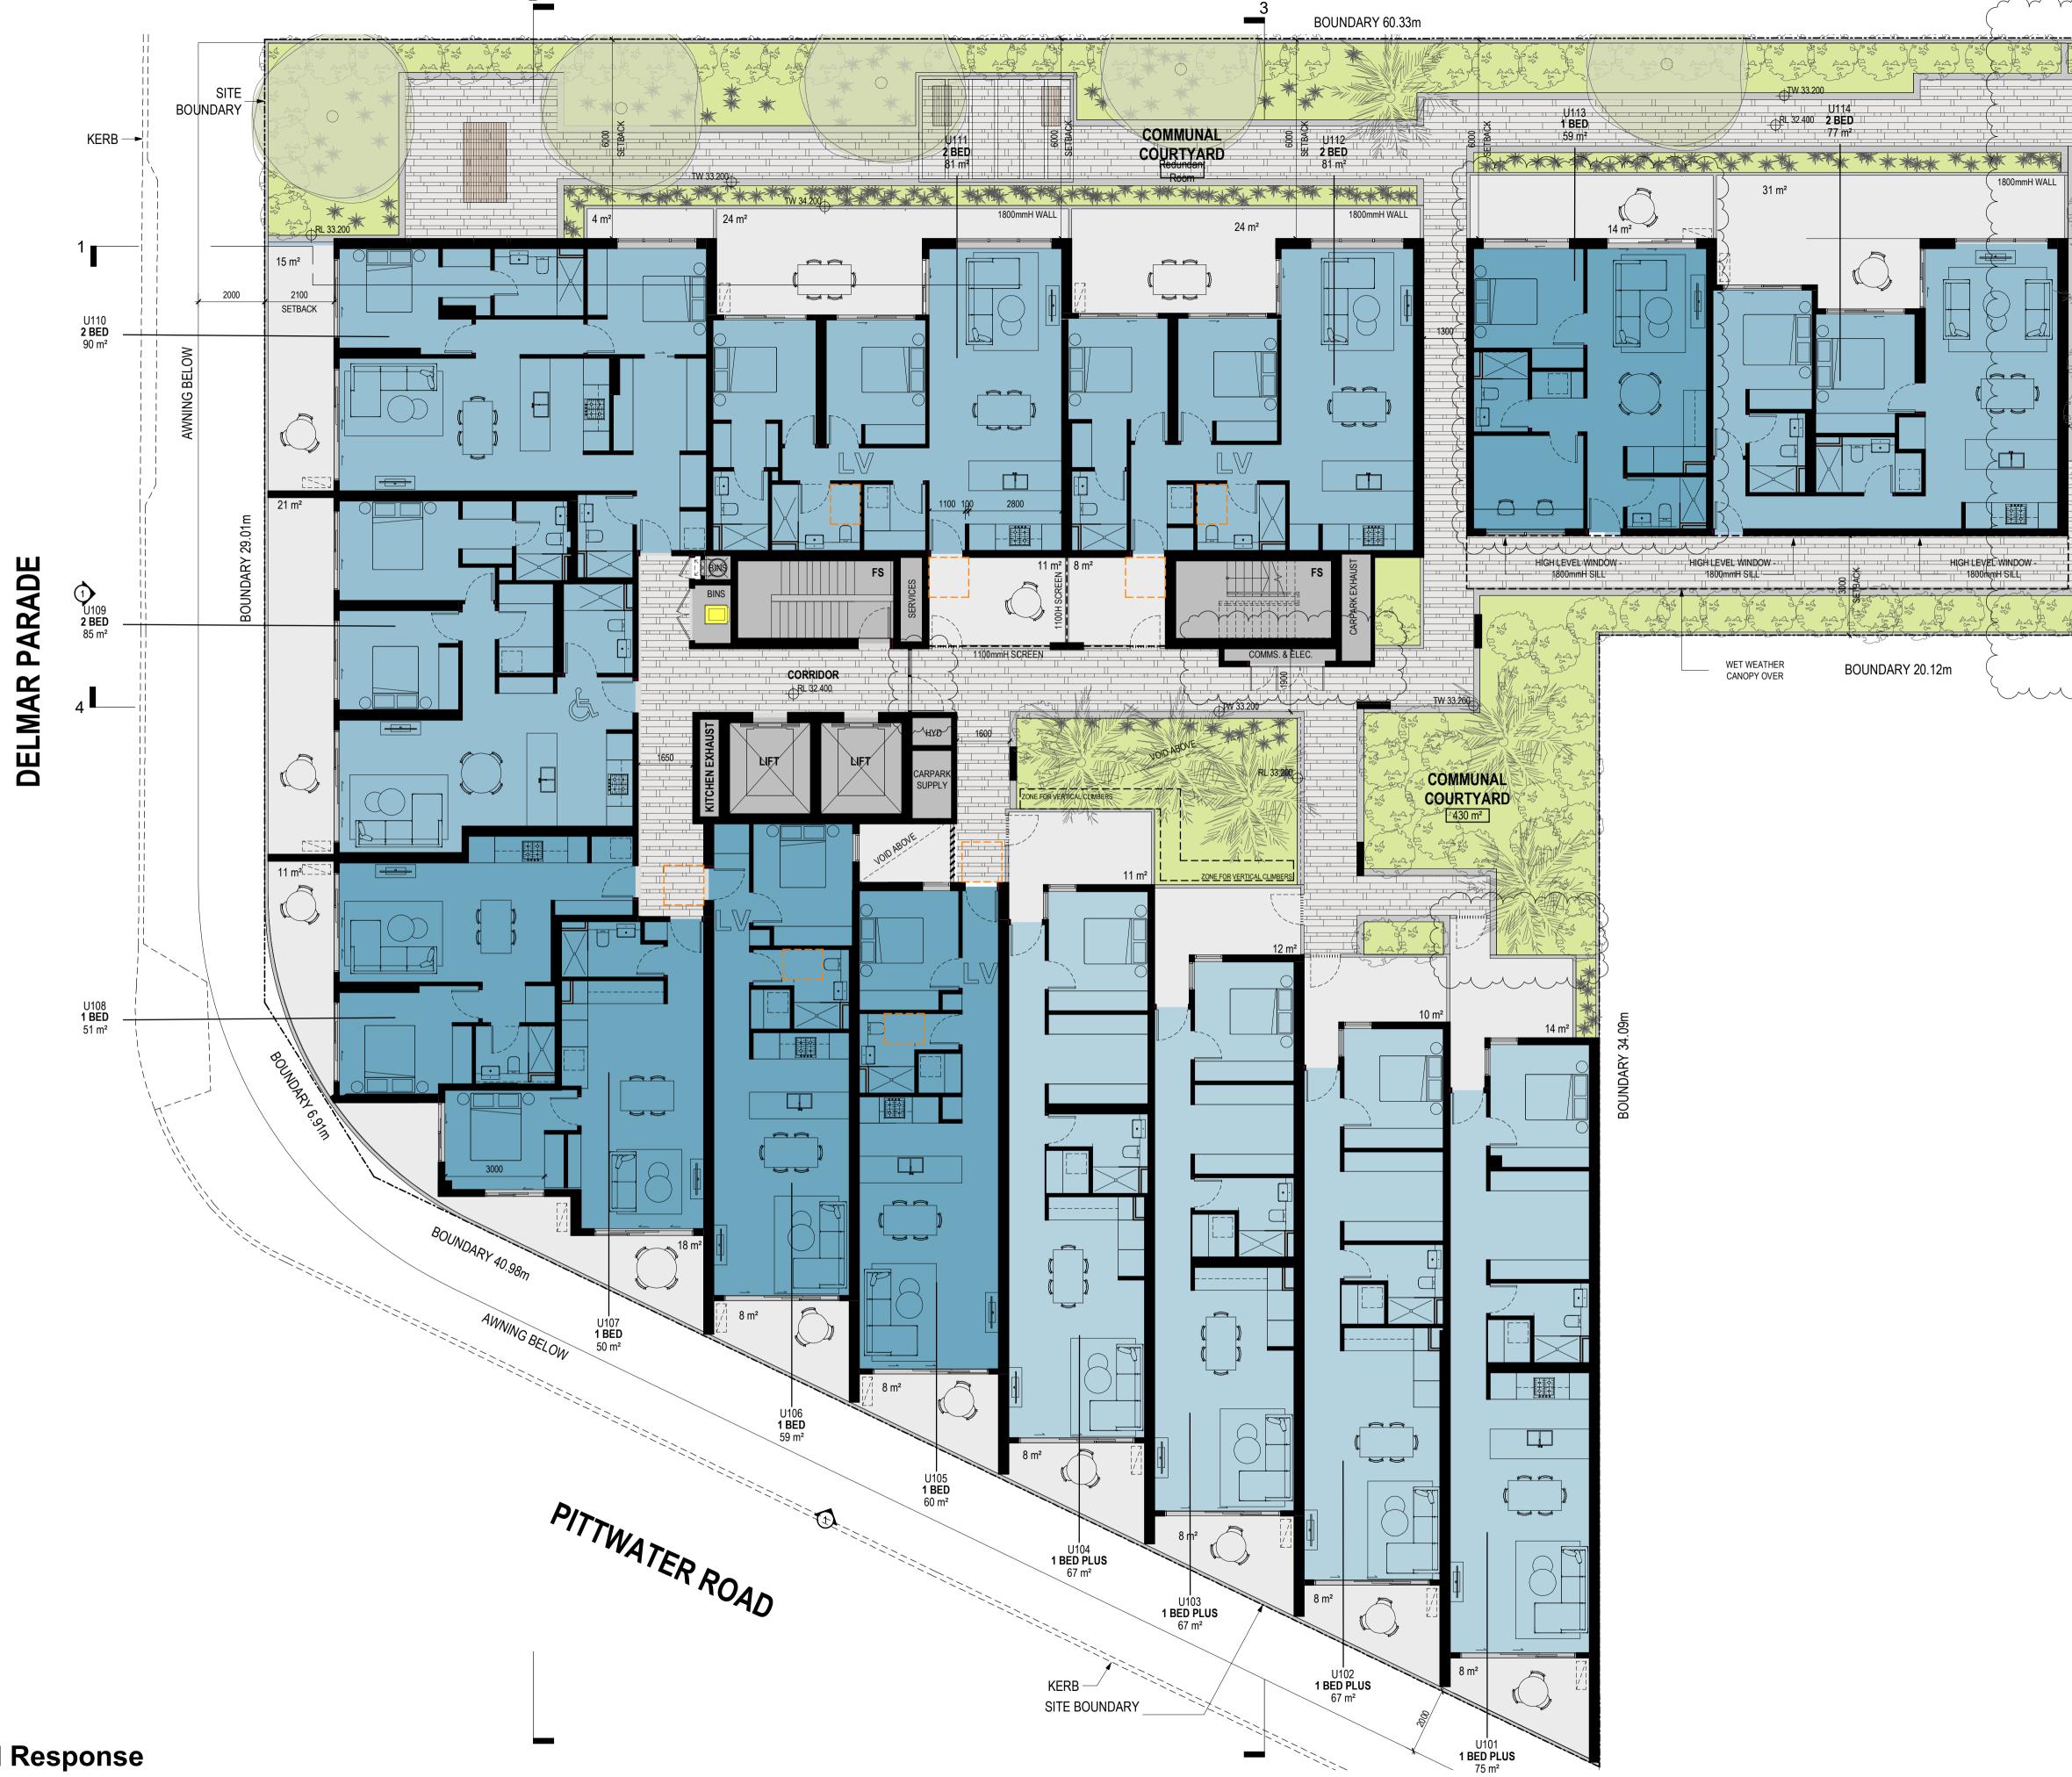

northern beaches council

THIS PLAN IS TO BE READ IN CONJUNCTION WITH THE CONDITIONS OF DEVELOPMENT CONSENT

MOD2021/0274

LEVEL 1

COMMUNAL OPEN SPACE 587 m²

MOD2021/0274

THIS PLAN IS TO BE READ IN CONJUNCTION WITH THE CONDITIONS OF DEVELOPMENT CONSENT

northern beaches council

Revisions P2 12.02.2020 s4.55 Submission review P3 24.02.2020 s4.55 Submission P3 24.02.2020 s4.55 Submission RFI Re