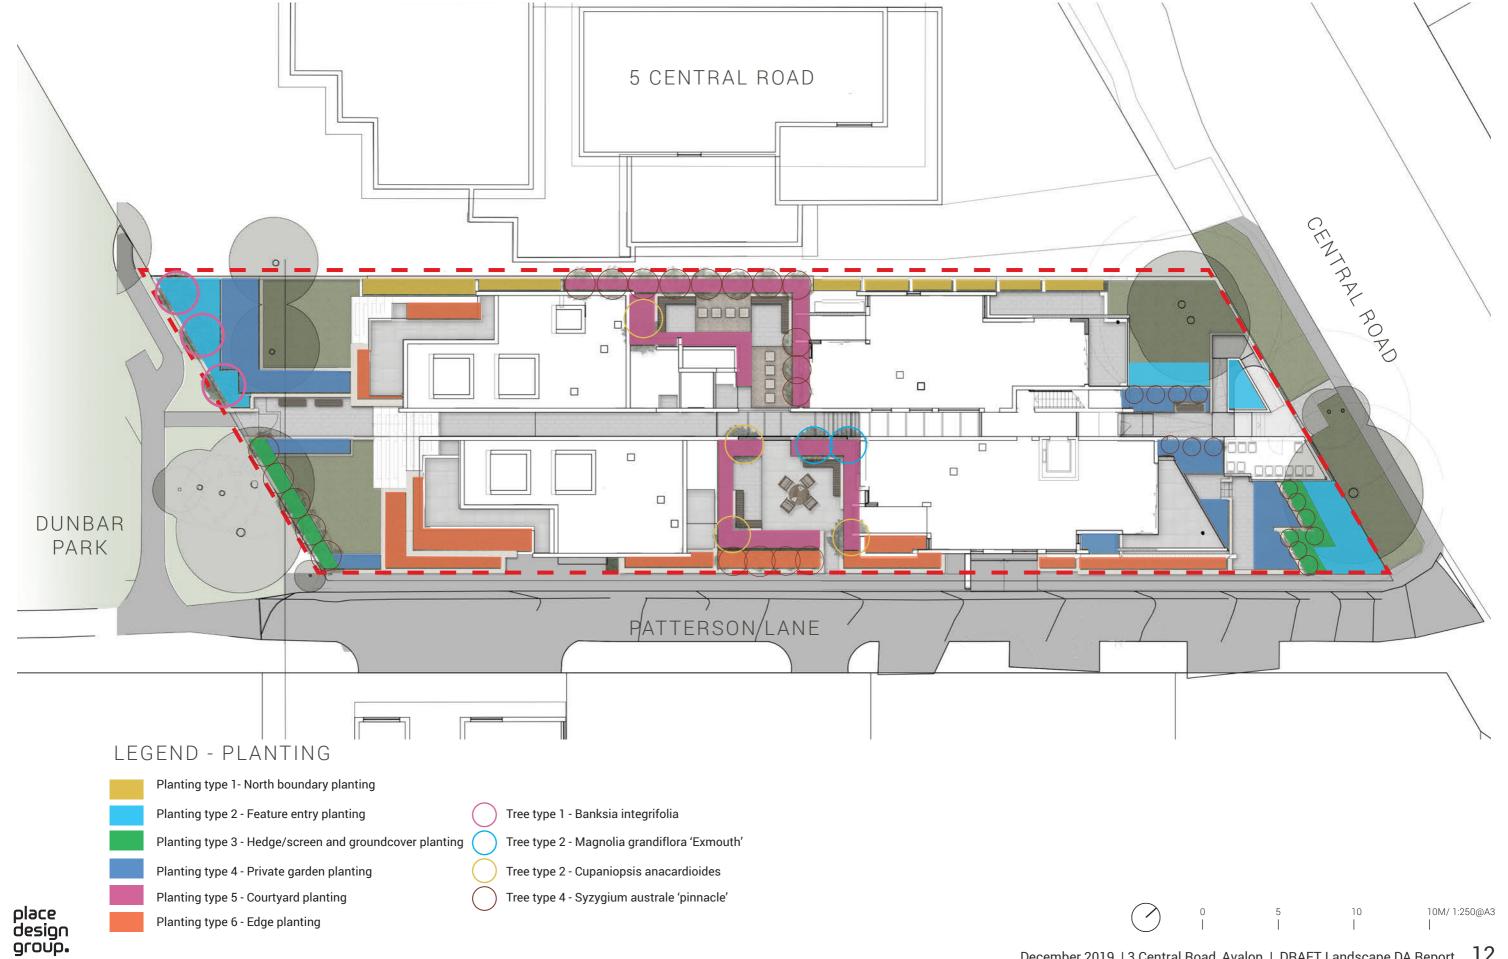

# Planting Scheme

#### Front Garden

The character of the frontage to Central Road is highly influenced by the existing mature, multi-stemmed *Eucalyptus robusta* tree (with its large canopy).

Planting species has been selected to reflect the coastal environment of Sydney's Northern Beaches with flowering feature entry planting providing a welcome arrival to the development. Several small to mid-size evergreen trees provide screening to the private residential areas.

#### **Central Communal Courtyard**

The central courtyard space has been designed to provide a 'breathing space' between buildings that offers a high quality setting for body corporate meetings or small gatherings. The space provides high quality yet robust surface materials with paving finishes and patterns that offer variety, delineation of space and encourage movement through the walkway.

Lush shade tolerant planting provides a calm and natural setting for social activities or quiet pause and reflection. Raised garden beds provide an opportunity for residents to participate in active hobbies by growing vegetables or herbs. Planting to the Patterson Lane edge draws on the coastal character with trailing species cascading planter walls.

The bridge above the courtyard offers an opportunity to view the green lush planting below.

#### Rear Garden

The layout of garden spaces take cues from the building form. The strong geometry of retaining walls are softened with planting that is characterised by purple and violet flowering species. The striking colours of the grey and blue shrubs and groundcovers continue to characterise the Patterson Lane interface.