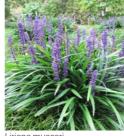

# Typical Planting Palette - Trees, Shrubs, Grasses and Groundcovers

|                                    |                      | INDICATIVE | INDICATIVE | PREFERRED |                        |
|------------------------------------|----------------------|------------|------------|-----------|------------------------|
| BOTANICAL NAME                     | COMMON NAME          | HEIGHT     | SPREAD     | POT SIZE  | DENSITY/m <sup>2</sup> |
| PLANTING TYPE 1 - NORTH BOUNI      | DARY PLANTING        | ı          |            |           |                        |
| Viburnum odoratissimum             | Sweet Viburnum       | 2m         | 4.0m       | 300mm     | 1                      |
|                                    |                      |            |            |           |                        |
| PLANTING TYPE 2 - FEATURE ENT      | RY PLANTING          | ı          |            |           |                        |
| Lomandra longifolia 'Nyalla'       | Nyalla               | 0.8-0.9m   | 0.8-0.9m   | 200mm     | 6                      |
| Hibbertia scandens                 | Guinea flower        | 1m         | 3m         | 200mm     | 2                      |
| Carpobrotus menziesii              | Pigface              | N          | 0.15m      | 140mm     | 6                      |
|                                    |                      |            |            |           |                        |
| PLANTING TYPE 3 - HEDGE / SCRE     | EN AND GROUNDCOVER P | LANTING    |            |           |                        |
| Murraya paniculata                 | Orange Jasmine       | 2m         | 4.0m       | 300mm     | 1                      |
|                                    |                      |            |            |           |                        |
| PLANTING TYPE 4 - PRIVATE GARD     | DEN PLANTING         |            |            |           |                        |
| Liriope muscari                    | Turf Lily            | N          | 0.4m       | 140mm     | 6                      |
| Echium fastuosum 'Candicans'       | Pride of Madeira     | N          | 2m         | 200mm     | 0.5                    |
| Viola hederacea                    | Native violet        | 0.15m      | 2m         | 140mm     | 8                      |
| Phormium tenax 'Purpureum'         | New Zealand Flax     | 0.8m       | 0.8m       | 200mm     | 0.5                    |
|                                    |                      |            |            |           |                        |
| PLANTING TYPE 5 - COURTYARD P      | LANTING              |            |            |           |                        |
| Asplenium nidus                    | Birds Nest Fern      | 1m         | 1.5m       | 200mm     | 3                      |
| Clivia miniata 'yellow'            | Yellow Kafır Lily    | 0.4m       | 0.5m       | 200mm     | 6                      |
| Philodendron Xanadu                | Xanadu               | 0.8m       | 1m         | 200mm     | 4                      |
| Aspidista elatior                  | Cast Iron Plant      | 1.2m       | 1.5m       | 200mm     | 6                      |
| Viola hederacea                    | Native violet        | 0.15m      | 2m         | 200mm     | 8                      |
| Trachelospermum jasminoides        | Star jasmine         | 0.5m       | 6m         | 140mm     | 4                      |
|                                    |                      |            |            |           |                        |
| PLANTING TYPE 6 - EDGE PLANTIN     | NG                   |            |            |           |                        |
| Dichondra repens 'Silver Falls'    | Silver Falls         | 0.1m       | 0.3m       | 140mm     | 9                      |
| Westringia fruiticosa 'Aussie Box' | Native Rosemary      | 0.7-0.9m   | 0.7-0.9m   | 200mm     | 4                      |
| Correa alba                        | White Correa         | 1m         | 1m         | 200mm     | 3                      |
| Senecio mandraliscae               | Blue Chalksticks     | 0.3m       | 1m         | 200mm     | 6                      |
| Agave attenuata 'Boutin Blue'      | Agave                | N          | 0.45m      | 200mm     | 0.5                    |
|                                    |                      |            |            |           |                        |
| TREES                              |                      |            |            |           |                        |
| Syzygium australe 'Pinnacle'       | Pinnacle             | 6m         | 1-1.5m     | 200L      | 1                      |
| Banksia integrifolia               | Coast Banksia        | 4-10m      | 1-6m       | 200L      | 1                      |
| Magnolia grandiflora 'Exmouth      | Bull Bay Magnilia    | 15m        | 8m         | 200L      | 1                      |
| Cupaniopsis anacardioides          | Tuckeroo             | 15m        | 15m        | 200L      | 1                      |

Viburnum odoratissimum

Lomandra longifolia 'Nyalla' Hibbertia scandens

Carpobrotus glaucescens

PLANTING TYPE 4

Cordyline australis "Purpurea"

PLANTING TYPE 5

PLANTING TYPE 6