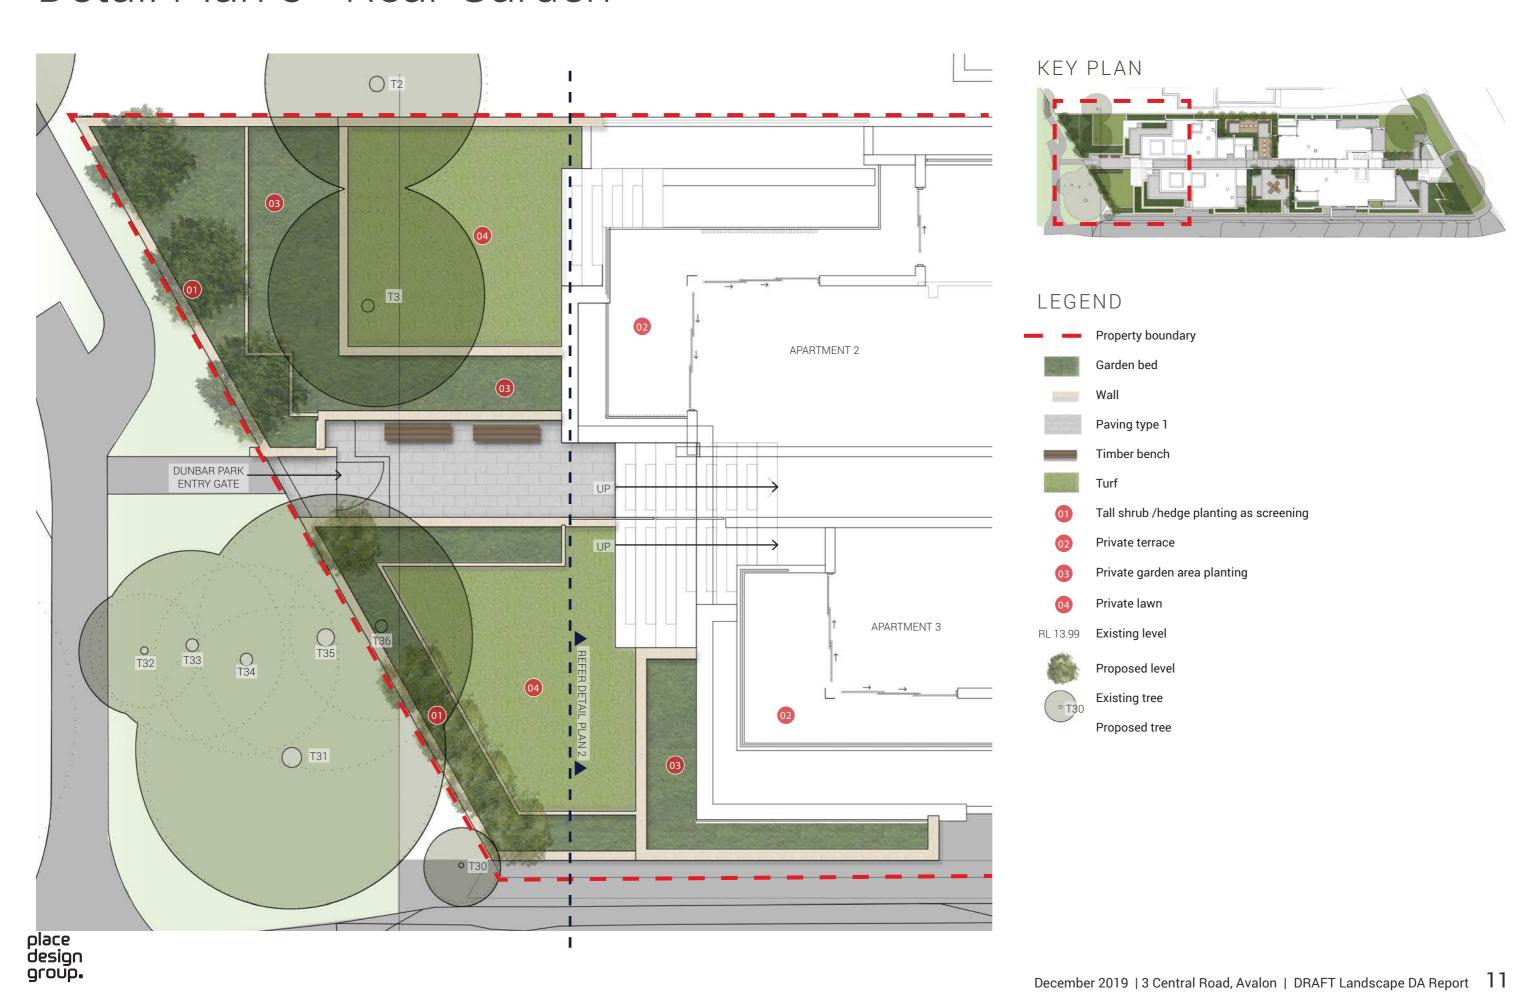

## Detail Plan 3 - Rear Garden

#### Rear Garden

The layout of garden spaces take cues from the building form. The strong geometry of retaining walls are softened with planting that is characterised by purple and violet flowering species. The striking colours of the grey and blue shrubs and groundcovers continue to characterise the Patterson Lane interface.