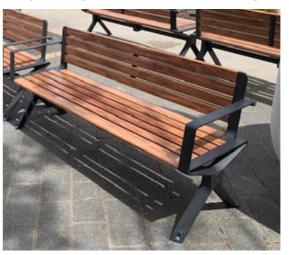

## Materials Look and Feel

PAVING TYPE 1 - PORCELAIN PAVER 'GREY' STRETCHER BOND

PAVING TYPE 1 - PORCELAIN PAVER 'LIGHT GREY' STACK BOND

STEPPING STONES IN DECORATIVE GRAVEL

'L' SHAPED SEATING

BACKED SEAT WITH TIMBER SLATS