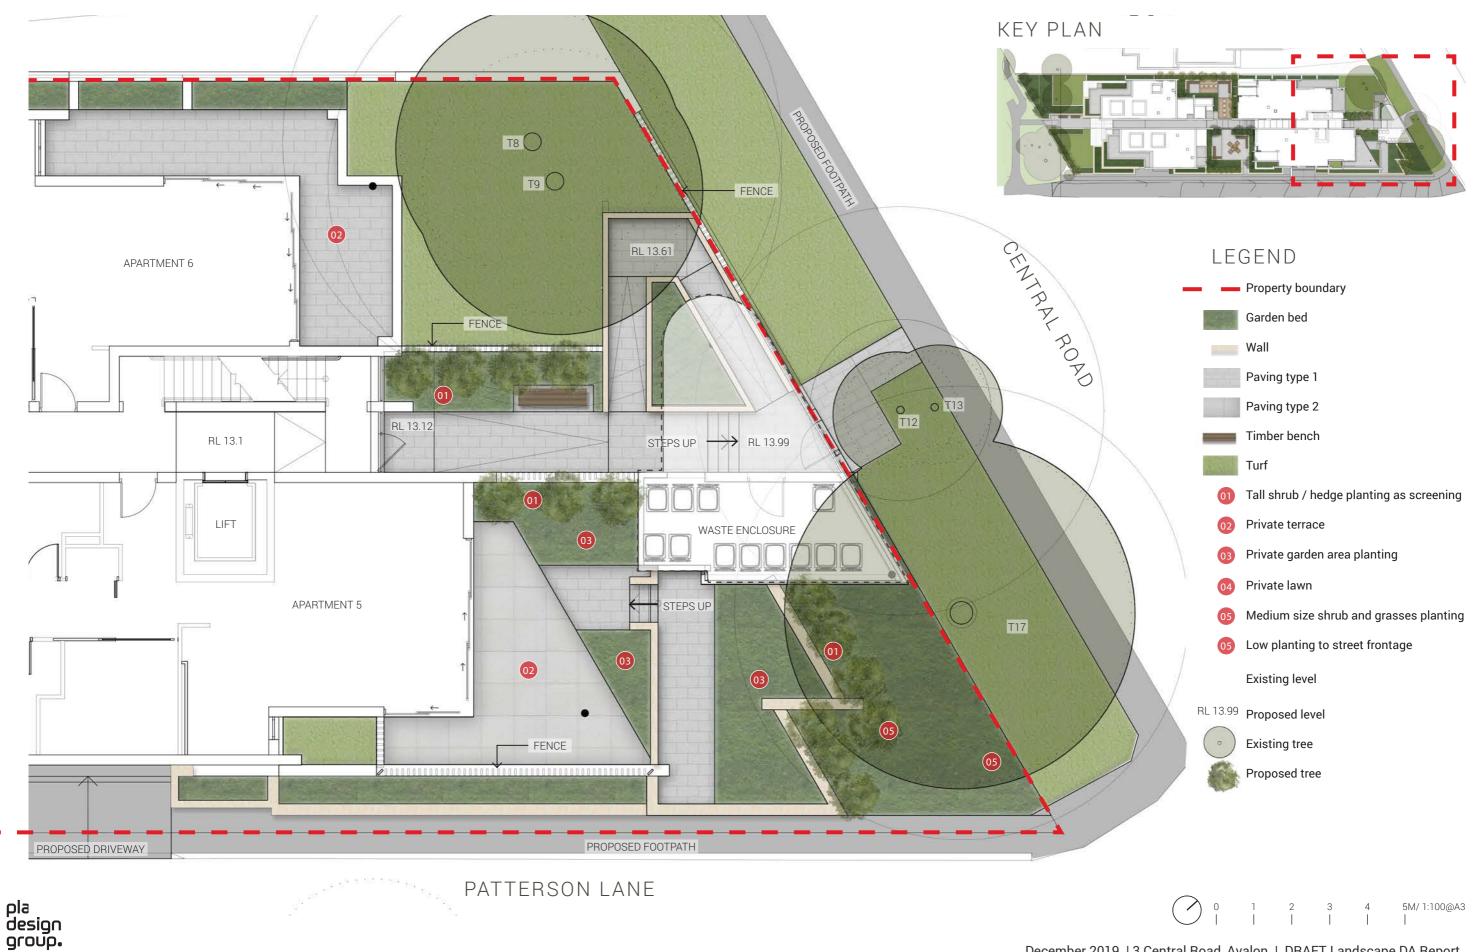

r herbs. Planting to the Patterson Lane edge draws on the coastal character with trailing species cascading planter walls.

The bridge above the courtyard offers an opportunity to view the green lush planting below.

#### Rear Garden

The layout of garden spaces take cues from the building form. The strong geometry of retaining walls are softened with planting that is characterised by purple and violet flowering species. The striking colours of the grey and blue shrubs and groundcovers continue to characterise the Patterson Lane interface.







## Character Precedents

FRONT GARDEN (CENTRAL ROAD)









COMMUNAL SPACE









REAR GARDEN















## Context Plan





# Landscape Plan



## Tree Removal Plan



# Deep Soil Plan



### Detail Plan 1 - Front Garden / Central Road



### Detail Plan 2 - Central Communal Space 03 02 BASEMENT STORAGE CAR PARK REFER DETAIL PLAN 3 05 03 DRIVEWAY ACCESS KEY PLAN LEGEND Paving type 1 Property boundary Private terrace Tall shrub /hedge planting as screening Common area garden bed Garden bed Stepping stones in decorative gravel Wall Private garden bed Small feature trees Timber bench Flexible table and seating place design

group.

December 2019 | 3 Central Road, Avalon | DRAFT Landscape DA Report 10

## Detail Plan 3 - Rear Garden



# Planting Scheme



# Typical Planting Palette - Trees, Shrubs, Grasses and Groundcovers

|                                    |                      | INDICATIVE | INDICATIVE | PREFERRED |                        |
|------------------------------------|----------------------|------------|-----