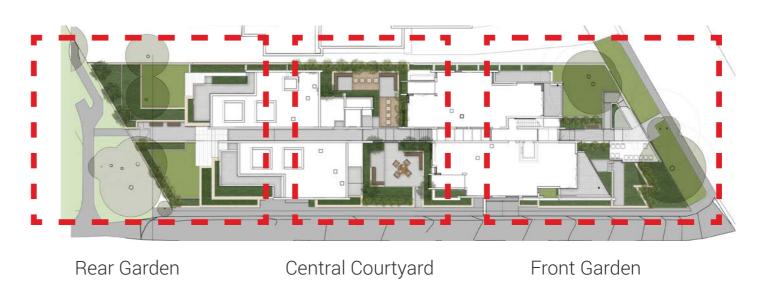

#### Front Garden

The character of the frontage to Central Road is highly influenced by the existing mature, multi-stemmed *Eucalyptus robusta* tree (with its large canopy).

Planting species has been selected to reflect the coastal environment of Sydney's Northern Beaches with flowering feature entry planting providing a welcome arrival to the development. Several small to mid-size evergreen trees provide screening to the private residential areas.

#### **Central Communal Courtyard**

The central courtyard space has been designed to provide a 'breathing space' between buildings that offers a high quality setting for body corporate meetings or small gatherings. The space provides high quality yet robust surface materials with paving finishes and patterns that offer variety, delineation of space and encourage movement through the walkway.

#### Rear Garden

The layout of garden spaces take cues from the building form. The strong geometry of retaining walls are softened with planting that is characterised by purple and violet flowering species. The striking colours of the grey and blue shrubs and groundcovers continue to characterise the Patterson Lane interface.