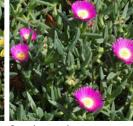

# Typical Planting Palette - Trees, Shrubs, Grasses and Groundcovers

|                                    |                      | INDICATIVE | INDICATIVE | PREFERRED |                        |
|------------------------------------|----------------------|------------|------------|-----------|------------------------|
| BOTANICAL NAME                     | COMMON NAME          | HEIGHT     | SPREAD     | POT SIZE  | DENSITY/m <sup>2</sup> |
| PLANTING TYPE 1 - NORTH BOUNI      | DARY PLANTING        | ı          |            |           |                        |
| Viburnum odoratissimum             | Sweet Viburnum       | 2m         | 4.0m       | 300mm     | 1                      |
|                                    |                      |            |            |           |                        |
| PLANTING TYPE 2 - FEATURE ENT      | RY PLANTING          | ı          |            |           |                        |
| Lomandra longifolia 'Nyalla'       | Nyalla               | 0.8-0.9m   | 0.8-0.9m   | 200mm     | 6                      |
| Hibbertia scandens                 | Guinea flower        | 1m         | 3m         | 200mm     | 2                      |
| Carpobrotus menziesii              | Pigface              | N          | 0.15m      | 140mm     | 6                      |
|                                    |                      |            |            |           |                        |
| PLANTING TYPE 3 - HEDGE / SCRE     | EN AND GROUNDCOVER P | LANTING    |            |           |                        |
| Murraya paniculata                 | Orange Jasmine       | 2m         | 4.0m       | 300mm     | 1                      |
|                                    |                      |            |            |           |                        |
| PLANTING TYPE 4 - PRIVATE GARD     | DEN PLANTING         |            |            |           |                        |
| Liriope muscari                    | Turf Lily            | N          | 0.4m       | 140mm     | 6                      |
| Echium fastuosum 'Candicans'       | Pride of Madeira     | N          | 2m         | 200mm     | 0.5                    |
| Viola hederacea                    | Native violet        | 0.15m      | 2m         | 140mm     | 8                      |
| Phormium tenax 'Purpureum'         | New Zealand Flax     | 0.8m       | 0.8m       | 200mm     | 0.5                    |
|                                    |                      |            |            |           |                        |
| PLANTING TYPE 5 - COURTYARD P      | LANTING              |            |            |           |                        |
| Asplenium nidus                    | Birds Nest Fern      | 1m         | 1.5m       | 200mm     | 3                      |
| Clivia miniata 'yellow'            | Yellow Kafır Lily    | 0.4m       | 0.5m       | 200mm     | 6                      |
| Philodendron Xanadu                | Xanadu               | 0.8m       | 1m         | 200mm     | 4                      |
| Aspidista elatior                  | Cast Iron Plant      | 1.2m       | 1.5m       | 200mm     | 6                      |
| Viola hederacea                    | Native violet        | 0.15m      | 2m         | 200mm     | 8                      |
| Trachelospermum jasminoides        | Star jasmine         | 0.5m       | 6m         | 140mm     | 4                      |
|                                    |                      |            |            |           |                        |
| PLANTING TYPE 6 - EDGE PLANTIN     | NG                   |            |            |           |                        |
| Dichondra repens 'Silver Falls'    | Silver Falls         | 0.1m       | 0.3m       | 140mm     | 9                      |
| Westringia fruiticosa 'Aussie Box' | Native Rosemary      | 0.7-0.9m   | 0.7-0.9m   | 200mm     | 4                      |
| Correa alba                        | White Correa         | 1m         | 1m         | 200mm     | 3                      |
| Senecio mandraliscae               | Blue Chalksticks     | 0.3m       | 1m         | 200mm     | 6                      |
| Agave attenuata 'Boutin Blue'      | Agave                | N          | 0.45m      | 200mm     | 0.5                    |
|                                    |                      |            |            |           |                        |
| TREES                              |                      |            |            |           |                        |
| Syzygium australe 'Pinnacle'       | Pinnacle             | 6m         | 1-1.5m     | 200L      | 1                      |
| Banksia integrifolia               | Coast Banksia        | 4-10m      | 1-6m       | 200L      | 1                      |
| Magnolia grandiflora 'Exmouth      | Bull Bay Magnilia    | 15m        | 8m         | 200L      | 1                      |
| Cupaniopsis anacardioides          | Tuckeroo             | 15m        | 15m        | 200L      | 1                      |

Viburnum odoratissimum

Lomandra longifolia 'Nyalla' Hibbertia scandens

Carpobrotus glaucescens

PLANTING TYPE 4

Cordyline australis "Purpurea"

PLANTING TYPE 5

PLANTING TYPE 6