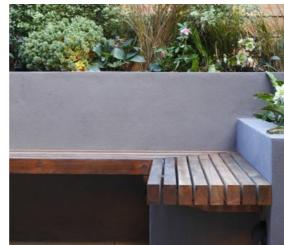

## Materials Look and Feel

PAVING TYPE 1 - PORCELAIN PAVER 'GREY' STRETCHER BOND

PAVING TYPE 1 - PORCELAIN PAVER 'LIGHT GREY' STACK BOND

STEPPING STONES IN DECORATIVE GRAVEL

'L' SHAPED SEATING

BACKED SEAT WITH TIMBER SLATS