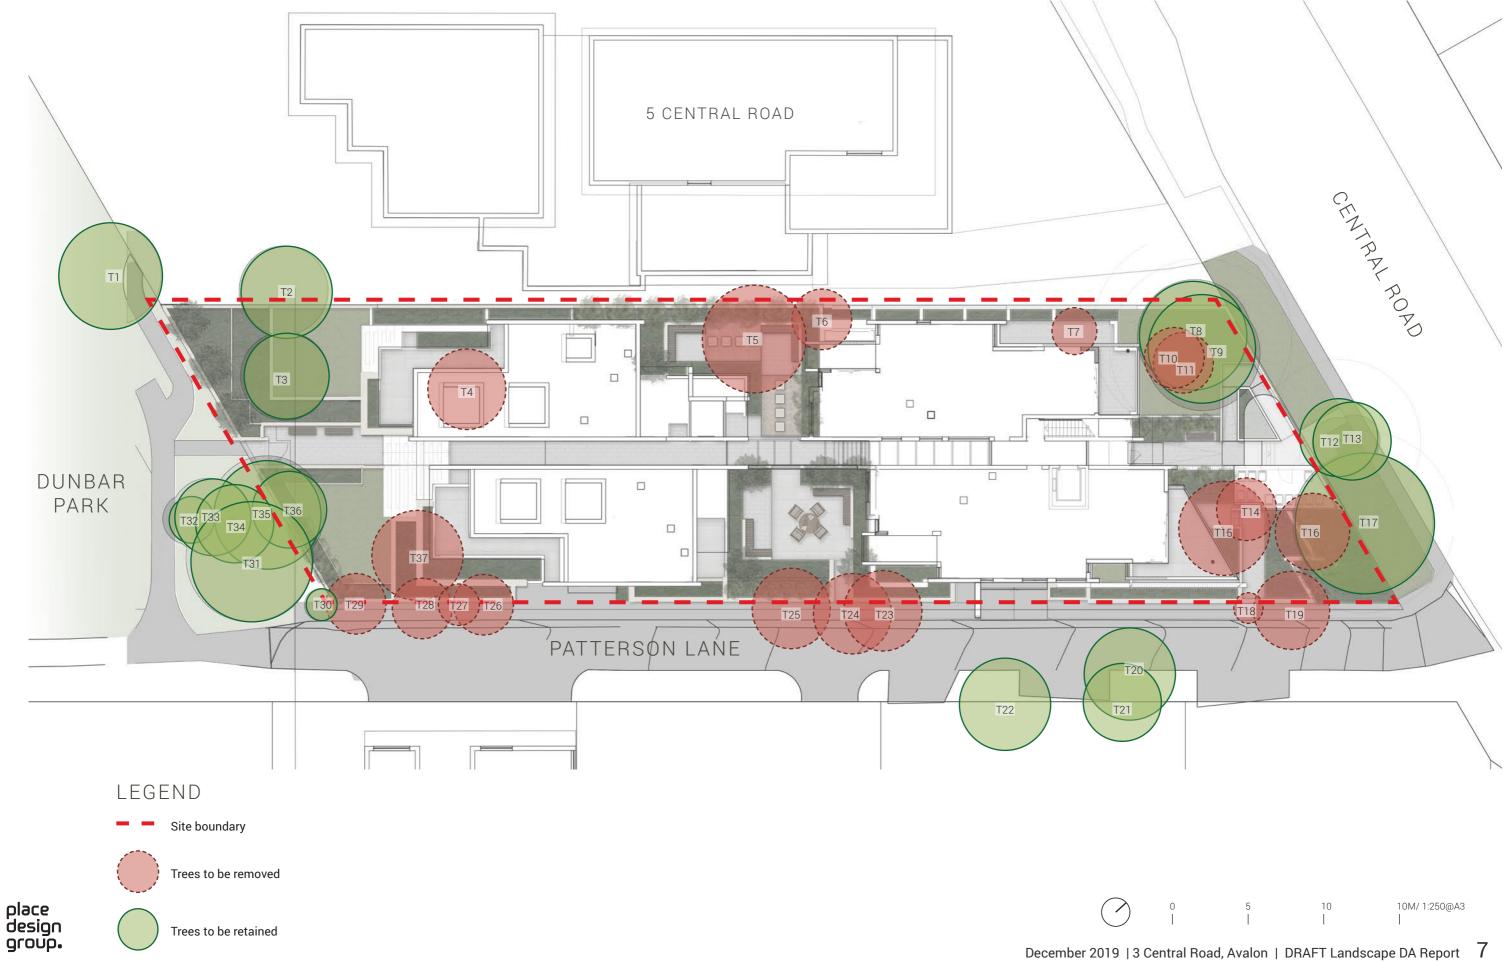

for residents to participate in active hobbies by growing vegetables or herbs. Planting to the Patterson Lane edge draws on the coastal character with trailing species cascading planter walls.

The bridge above the courtyard offers an opportunity to view the green lush planting below.

#### Rear Garden

The layout of garden spaces take cues from the building form. The strong geometry of retaining walls are softened with planting that is characterised by purple and violet flowering species. The striking colours of the grey and blue shrubs and groundcovers continue to characterise the Patterson Lane interface.







## Character Precedents

FRONT GARDEN (CENTRAL ROAD)









COMMUNAL SPACE









REAR GARDEN















## Context Plan





# Landscape Plan



## Tree Removal Plan



# Deep Soil Plan



### Detail Plan 1 - Front Garden / Central Road



### Detail Plan 2 - Central Communal Space 03 02 BASEMENT STORAGE CAR PARK REFER DETAIL PLAN 3 05 03 DRIVEWAY ACCESS KEY PLAN LEGEND Paving type 1 Property boundary Private terrace Tall shrub /hedge planting as screening Common area garden bed Garden bed Stepping stones in decorative gravel Wall Private garden bed Small feature trees Timber bench Flexible table and seating place design

group.

December 2019 | 3 Central Road, Avalon | DRAFT Landscape DA Report 10

## Detail Plan 3 - Rear Garden



# Planting Scheme



# Typical Planting Palette - Trees, Shrubs, Grasses and Groundcovers

|                                    |                      | INDICATIVE | INDICATIVE | PREFERRED |                        |
|-------