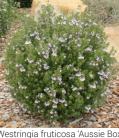

# Typical Planting Palette - Trees, Shrubs, Grasses and Groundcovers

|                                    |                      | INDICATIVE | INDICATIVE | PREFERRED |                        |
|------------------------------------|----------------------|------------|------------|-----------|------------------------|
| BOTANICAL NAME                     | COMMON NAME          | HEIGHT     | SPREAD     | POT SIZE  | DENSITY/m <sup>2</sup> |
| PLANTING TYPE 1 - NORTH BOUNI      | DARY PLANTING        | ı          |            |           |                        |
| Viburnum odoratissimum             | Sweet Viburnum       | 2m         | 4.0m       | 300mm     | 1                      |
|                                    |                      |            |            |           |                        |
| PLANTING TYPE 2 - FEATURE ENT      | RY PLANTING          | ı          |            |           |                        |
| Lomandra longifolia 'Nyalla'       | Nyalla               | 0.8-0.9m   | 0.8-0.9m   | 200mm     | 6                      |
| Hibbertia scandens                 | Guinea flower        | 1m         | 3m         | 200mm     | 2                      |
| Carpobrotus menziesii              | Pigface              | N          | 0.15m      | 140mm     | 6                      |
|                                    |                      |            |            |           |                        |
| PLANTING TYPE 3 - HEDGE / SCRE     | EN AND GROUNDCOVER P | LANTING    |            |           |                        |
| Murraya paniculata                 | Orange Jasmine       | 2m         | 4.0m       | 300mm     | 1                      |
|                                    |                      |            |            |           |                        |
| PLANTING TYPE 4 - PRIVATE GARD     | DEN PLANTING         |            |            |           |                        |
| Liriope muscari                    | Turf Lily            | N          | 0.4m       | 140mm     | 6                      |
| Echium fastuosum 'Candicans'       | Pride of Madeira     | N          | 2m         | 200mm     | 0.5                    |
| Viola hederacea                    | Native violet        | 0.15m      | 2m         | 140mm     | 8                      |
| Phormium tenax 'Purpureum'         | New Zealand Flax     | 0.8m       | 0.8m       | 200mm     | 0.5                    |
|                                    |                      |            |            |           |                        |
| PLANTING TYPE 5 - COURTYARD P      | LANTING              |            |            |           |                        |
| Asplenium nidus                    | Birds Nest Fern      | 1m         | 1.5m       | 200mm     | 3                      |
| Clivia miniata 'yellow'            | Yellow Kafır Lily    | 0.4m       | 0.5m       | 200mm     | 6                      |
| Philodendron Xanadu                | Xanadu               | 0.8m       | 1m         | 200mm     | 4                      |
| Aspidista elatior                  | Cast Iron Plant      | 1.2m       | 1.5m       | 200mm     | 6                      |
| Viola hederacea                    | Native violet        | 0.15m      | 2m         | 200mm     | 8                      |
| Trachelospermum jasminoides        | Star jasmine         | 0.5m       | 6m         | 140mm     | 4                      |
|                                    |                      |            |            |           |                        |
| PLANTING TYPE 6 - EDGE PLANTIN     | NG                   |            |            |           |                        |
| Dichondra repens 'Silver Falls'    | Silver Falls         | 0.1m       | 0.3m       | 140mm     | 9                      |
| Westringia fruiticosa 'Aussie Box' | Native Rosemary      | 0.7-0.9m   | 0.7-0.9m   | 200mm     | 4                      |
| Correa alba                        | White Correa         | 1m         | 1m         | 200mm     | 3                      |
| Senecio mandraliscae               | Blue Chalksticks     | 0.3m       | 1m         | 200mm     | 6                      |
| Agave attenuata 'Boutin Blue'      | Agave                | N          | 0.45m      | 200mm     | 0.5                    |
|                                    |                      |            |            |           |                        |
| TREES                              |                      |            |            |           |                        |
| Syzygium australe 'Pinnacle'       | Pinnacle             | 6m         | 1-1.5m     | 200L      | 1                      |
| Banksia integrifolia               | Coast Banksia        | 4-10m      | 1-6m       | 200L      | 1                      |
| Magnolia grandiflora 'Exmouth      | Bull Bay Magnilia    | 15m        | 8m         | 200L      | 1                      |
| Cupaniopsis anacardioides          | Tuckeroo             | 15m        | 15m        | 200L      | 1                      |