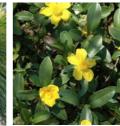

# Typical Planting Palette - Trees, Shrubs, Grasses and Groundcovers

|                                    |                      | INDICATIVE | INDICATIVE | PREFERRED |                        |
|------------------------------------|----------------------|------------|------------|-----------|------------------------|
| BOTANICAL NAME                     | COMMON NAME          | HEIGHT     | SPREAD     | POT SIZE  | DENSITY/m <sup>2</sup> |
| PLANTING TYPE 1 - NORTH BOUNI      | DARY PLANTING        | ı          |            |           |                        |
| Viburnum odoratissimum             | Sweet Viburnum       | 2m         | 4.0m       | 300mm     | 1                      |
|                                    |                      |            |            |           |                        |
| PLANTING TYPE 2 - FEATURE ENT      | RY PLANTING          | ı          |            |           |                        |
| Lomandra longifolia 'Nyalla'       | Nyalla               | 0.8-0.9m   | 0.8-0.9m   | 200mm     | 6                      |
| Hibbertia scandens                 | Guinea flower        | 1m         | 3m         | 200mm     | 2                      |
| Carpobrotus menziesii              | Pigface              | N          | 0.15m      | 140mm     | 6                      |
|                                    |                      |            |            |           |                        |
| PLANTING TYPE 3 - HEDGE / SCRE     | EN AND GROUNDCOVER P | LANTING    |            |           |                        |
| Murraya paniculata                 | Orange Jasmine       | 2m         | 4.0m       | 300mm     | 1                      |
|                                    |                      |            |            |           |                        |
| PLANTING TYPE 4 - PRIVATE GARD     | DEN PLANTING         |            |            |           |                        |
| Liriope muscari                    | Turf Lily            | N          | 0.4m       | 140mm     | 6                      |
| Echium fastuosum 'Candicans'       | Pride of Madeira     | N          | 2m         | 200mm     | 0.5                    |
| Viola hederacea                    | Native violet        | 0.15m      | 2m         | 140mm     | 8                      |
| Phormium tenax 'Purpureum'         | New Zealand Flax     | 0.8m       | 0.8m       | 200mm     | 0.5                    |
|                                    |                      |            |            |           |                        |
| PLANTING TYPE 5 - COURTYARD P      | LANTING              |            |            |           |                        |
| Asplenium nidus                    | Birds Nest Fern      | 1m         | 1.5m       | 200mm     | 3                      |
| Clivia miniata 'yellow'            | Yellow Kafır Lily    | 0.4m       | 0.5m       | 200mm     | 6                      |
| Philodendron Xanadu                | Xanadu               | 0.8m       | 1m         | 200mm     | 4                      |
| Aspidista elatior                  | Cast Iron Plant      | 1.2m       | 1.5m       | 200mm     | 6                      |
| Viola hederacea                    | Native violet        | 0.15m      | 2m         | 200mm     | 8                      |
| Trachelospermum jasminoides        | Star jasmine         | 0.5m       | 6m         | 140mm     | 4                      |
|                                    |                      |            |            |           |                        |
| PLANTING TYPE 6 - EDGE PLANTIN     | NG                   |            |            |           |                        |
| Dichondra repens 'Silver Falls'    | Silver Falls         | 0.1m       | 0.3m       | 140mm     | 9                      |
| Westringia fruiticosa 'Aussie Box' | Native Rosemary      | 0.7-0.9m   | 0.7-0.9m   | 200mm     | 4                      |
| Correa alba                        | White Correa         | 1m         | 1m         | 200mm     | 3                      |
| Senecio mandraliscae               | Blue Chalksticks     | 0.3m       | 1m         | 200mm     | 6                      |
| Agave attenuata 'Boutin Blue'      | Agave                | N          | 0.45m      | 200mm     | 0.5                    |
|                                    |                      |            |            |           |                        |
| TREES                              |                      |            |            |           |                        |
| Syzygium australe 'Pinnacle'       | Pinnacle             | 6m         | 1-1.5m     | 200L      | 1                      |
| Banksia integrifolia               | Coast Banksia        | 4-10m      | 1-6m       | 200L      | 1                      |
| Magnolia grandiflora 'Exmouth      | Bull Bay Magnilia    | 15m        | 8m         | 200L      | 1                      |
| Cupaniopsis anacardioides          | Tuckeroo             | 15m        | 15m        | 200L      | 1                      |

Viburnum odoratissimum

Lomandra longifolia 'Nyalla' Hibbertia scandens

Carpobrotus glaucescens

PLANTING TYPE 4

Cordyline australis "Purpurea"

PLANTING TYPE 5

PLANTING TYPE 6