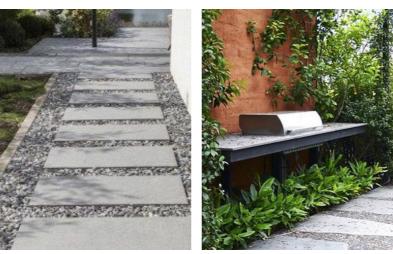

## Materials Look and Feel

PAVING TYPE 1 - PORCELAIN PAVER 'GREY' STRETCHER BOND

PAVING TYPE 1 - PORCELAIN PAVER 'LIGHT GREY' STACK BOND

STEPPING STONES IN DECORATIVE GRAVEL

'L' SHAPED SEATING

BACKED SEAT WITH TIMBER SLATS