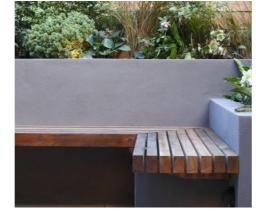

## Materials Look and Feel

PAVING TYPE 1 - PORCELAIN PAVER 'GREY' STRETCHER BOND

PAVING TYPE 1 - PORCELAIN PAVER 'LIGHT GREY' STACK BOND

STEPPING STONES IN DECORATIVE GRAVEL

'L' SHAPED SEATING

BACKED SEAT WITH TIMBER SLATS