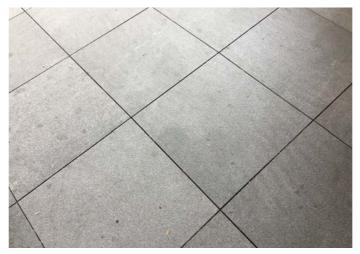

## Materials Look and Feel

PAVING TYPE 1 - PORCELAIN PAVER 'GREY' STRETCHER BOND

PAVING TYPE 1 - PORCELAIN PAVER 'LIGHT GREY' STACK BOND

STEPPING STONES IN DECORATIVE GRAVEL

'L' SHAPED SEATING

BACKED SEAT WITH TIMBER SLATS