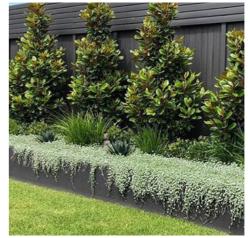

#### Rear Garden

The layout of garden spaces take cues from the building form. The strong geometry of retaining walls are softened with planting that is characterised by purple and violet flowering species. The striking colours of the grey and blue shrubs and groundcovers continue to characterise the Patterson Lane interface.