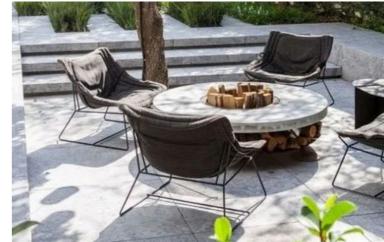

#### **Central Communal Courtyard**

The central courtyard space has been designed to provide a 'breathing space' between buildings that offers a high quality setting for body corporate meetings or small gatherings. The space provides high quality yet robust surface materials with paving finishes and patterns that offer variety, delineation of space and encourage movement through the walkway.

Lush shade tolerant planting provides a calm and natural setting for social activities or quiet pause and reflection. Raised garden beds provide an opportunity for residents to participate in active hobbies by growing vegetables or herbs. Planting to the Patterson Lane edge draws on the coastal character with trailing species cascading planter walls.