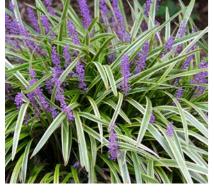

# Typical Planting Palette - Trees, Shrubs, Grasses and Groundcovers

|                                    |                      | INDICATIVE | INDICATIVE | PREFERRED |                        |
|------------------------------------|----------------------|------------|------------|-----------|------------------------|
| BOTANICAL NAME                     | COMMON NAME          | HEIGHT     | SPREAD     | POT SIZE  | DENSITY/m <sup>2</sup> |
| PLANTING TYPE 1 - NORTH BOUNI      | DARY PLANTING        | ı          |            |           |                        |
| Viburnum odoratissimum             | Sweet Viburnum       | 2m         | 4.0m       | 300mm     | 1                      |
|                                    |                      |            |            |           |                        |
| PLANTING TYPE 2 - FEATURE ENT      | RY PLANTING          | ı          |            |           |                        |
| Lomandra longifolia 'Nyalla'       | Nyalla               | 0.8-0.9m   | 0.8-0.9m   | 200mm     | 6                      |
| Hibbertia scandens                 | Guinea flower        | 1m         | 3m         | 200mm     | 2                      |
| Carpobrotus menziesii              | Pigface              | N          | 0.15m      | 140mm     | 6                      |
|                                    |                      |            |            |           |                        |
| PLANTING TYPE 3 - HEDGE / SCRE     | EN AND GROUNDCOVER P | LANTING    |            |           |                        |
| Murraya paniculata                 | Orange Jasmine       | 2m         | 4.0m       | 300mm     | 1                      |
|                                    |                      |            |            |           |                        |
| PLANTING TYPE 4 - PRIVATE GARD     | DEN PLANTING         |            |            |           |                        |
| Liriope muscari                    | Turf Lily            | N          | 0.4m       | 140mm     | 6                      |
| Echium fastuosum 'Candicans'       | Pride of Madeira     | N          | 2m         | 200mm     | 0.5                    |
| Viola hederacea                    | Native violet        | 0.15m      | 2m         | 140mm     | 8                      |
| Phormium tenax 'Purpureum'         | New Zealand Flax     | 0.8m       | 0.8m       | 200mm     | 0.5                    |
|                                    |                      |            |            |           |                        |
| PLANTING TYPE 5 - COURTYARD P      | LANTING              |            |            |           |                        |
| Asplenium nidus                    | Birds Nest Fern      | 1m         | 1.5m       | 200mm     | 3                      |
| Clivia miniata 'yellow'            | Yellow Kafır Lily    | 0.4m       | 0.5m       | 200mm     | 6                      |
| Philodendron Xanadu                | Xanadu               | 0.8m       | 1m         | 200mm     | 4                      |
| Aspidista elatior                  | Cast Iron Plant      | 1.2m       | 1.5m       | 200mm     | 6                      |
| Viola hederacea                    | Native violet        | 0.15m      | 2m         | 200mm     | 8                      |
| Trachelospermum jasminoides        | Star jasmine         | 0.5m       | 6m         | 140mm     | 4                      |
|                                    |                      |            |            |           |                        |
| PLANTING TYPE 6 - EDGE PLANTIN     | NG                   |            |            |           |                        |
| Dichondra repens 'Silver Falls'    | Silver Falls         | 0.1m       | 0.3m       | 140mm     | 9                      |
| Westringia fruiticosa 'Aussie Box' | Native Rosemary      | 0.7-0.9m   | 0.7-0.9m   | 200mm     | 4                      |
| Correa alba                        | White Correa         | 1m         | 1m         | 200mm     | 3                      |
| Senecio mandraliscae               | Blue Chalksticks     | 0.3m       | 1m         | 200mm     | 6                      |
| Agave attenuata 'Boutin Blue'      | Agave                | N          | 0.45m      | 200mm     | 0.5                    |
|                                    |                      |            |            |           |                        |
| TREES                              |                      |            |            |           |                        |
| Syzygium australe 'Pinnacle'       | Pinnacle             | 6m         | 1-1.5m     | 200L      | 1                      |
| Banksia integrifolia               | Coast Banksia        | 4-10m      | 1-6m       | 200L      | 1                      |
| Magnolia grandiflora 'Exmouth      | Bull Bay Magnilia    | 15m        | 8m         | 200L      | 1                      |
| Cupaniopsis anacardioides          | Tuckeroo             | 15m        | 15m        | 200L      | 1                      |

Viburnum odoratissimum

Lomandra longifolia 'Nyalla' Hibbertia scandens

Carpobrotus glaucescens

PLANTING TYPE 4

Cordyline australis "Purpurea"

PLANTING TYPE 5

PLANTING TYPE 6