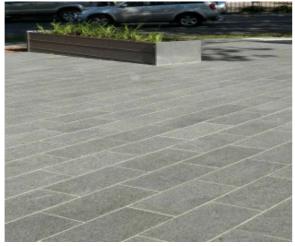

## Materials Look and Feel

PAVING TYPE 1 - PORCELAIN PAVER 'GREY' STRETCHER BOND

PAVING TYPE 1 - PORCELAIN PAVER 'LIGHT GREY' STACK BOND

STEPPING STONES IN DECORATIVE GRAVEL

'L' SHAPED SEATING

BACKED SEAT WITH TIMBER SLATS