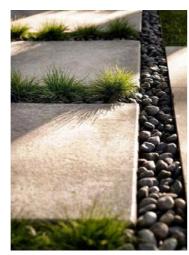

## Materials Look and Feel

PAVING TYPE 1 - PORCELAIN PAVER 'GREY' STRETCHER BOND

PAVING TYPE 1 - PORCELAIN PAVER 'LIGHT GREY' STACK BOND

STEPPING STONES IN DECORATIVE GRAVEL

'L' SHAPED SEATING

BACKED SEAT WITH TIMBER SLATS