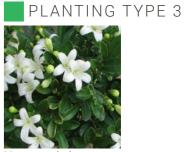

# Typical Planting Palette - Trees, Shrubs, Grasses and Groundcovers

|                                    |                      | INDICATIVE | INDICATIVE | PREFERRED |                        |
|------------------------------------|----------------------|------------|------------|-----------|------------------------|
| BOTANICAL NAME                     | COMMON NAME          | HEIGHT     | SPREAD     | POT SIZE  | DENSITY/m <sup>2</sup> |
| PLANTING TYPE 1 - NORTH BOUNI      | DARY PLANTING        | ı          |            |           |                        |
| Viburnum odoratissimum             | Sweet Viburnum       | 2m         | 4.0m       | 300mm     | 1                      |
|                                    |                      |            |            |           |                        |
| PLANTING TYPE 2 - FEATURE ENT      | RY PLANTING          | ı          |            |           |                        |
| Lomandra longifolia 'Nyalla'       | Nyalla               | 0.8-0.9m   | 0.8-0.9m   | 200mm     | 6                      |
| Hibbertia scandens                 | Guinea flower        | 1m         | 3m         | 200mm     | 2                      |
| Carpobrotus menziesii              | Pigface              | N          | 0.15m      | 140mm     | 6                      |
|                                    |                      |            |            |           |                        |
| PLANTING TYPE 3 - HEDGE / SCRE     | EN AND GROUNDCOVER P | LANTING    |            |           |                        |
| Murraya paniculata                 | Orange Jasmine       | 2m         | 4.0m       | 300mm     | 1                      |
|                                    |                      |            |            |           |                        |
| PLANTING TYPE 4 - PRIVATE GARD     | DEN PLANTING         |            |            |           |                        |
| Liriope muscari                    | Turf Lily            | N          | 0.4m       | 140mm     | 6                      |
| Echium fastuosum 'Candicans'       | Pride of Madeira     | N          | 2m         | 200mm     | 0.5                    |
| Viola hederacea                    | Native violet        | 0.15m      | 2m         | 140mm     | 8                      |
| Phormium tenax 'Purpureum'         | New Zealand Flax     | 0.8m       | 0.8m       | 200mm     | 0.5                    |
|                                    |                      |            |            |           |                        |
| PLANTING TYPE 5 - COURTYARD P      | LANTING              |            |            |           |                        |
| Asplenium nidus                    | Birds Nest Fern      | 1m         | 1.5m       | 200mm     | 3                      |
| Clivia miniata 'yellow'            | Yellow Kafır Lily    | 0.4m       | 0.5m       | 200mm     | 6                      |
| Philodendron Xanadu                | Xanadu               | 0.8m       | 1m         | 200mm     | 4                      |
| Aspidista elatior                  | Cast Iron Plant      | 1.2m       | 1.5m       | 200mm     | 6                      |
| Viola hederacea                    | Native violet        | 0.15m      | 2m         | 200mm     | 8                      |
| Trachelospermum jasminoides        | Star jasmine         | 0.5m       | 6m         | 140mm     | 4                      |
|                                    |                      |            |            |           |                        |
| PLANTING TYPE 6 - EDGE PLANTIN     | NG                   |            |            |           |                        |
| Dichondra repens 'Silver Falls'    | Silver Falls         | 0.1m       | 0.3m       | 140mm     | 9                      |
| Westringia fruiticosa 'Aussie Box' | Native Rosemary      | 0.7-0.9m   | 0.7-0.9m   | 200mm     | 4                      |
| Correa alba                        | White Correa         | 1m         | 1m         | 200mm     | 3                      |
| Senecio mandraliscae               | Blue Chalksticks     | 0.3m       | 1m         | 200mm     | 6                      |
| Agave attenuata 'Boutin Blue'      | Agave                | N          | 0.45m      | 200mm     | 0.5                    |
|                                    |                      |            |            |           |                        |
| TREES                              |                      |            |            |           |                        |
| Syzygium australe 'Pinnacle'       | Pinnacle             | 6m         | 1-1.5m     | 200L      | 1                      |
| Banksia integrifolia               | Coast Banksia        | 4-10m      | 1-6m       | 200L      | 1                      |
| Magnolia grandiflora 'Exmouth      | Bull Bay Magnilia    | 15m        | 8m         | 200L      | 1                      |
| Cupaniopsis anacardioides          | Tuckeroo             | 15m        | 15m        | 200L      | 1                      |