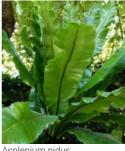

# Typical Planting Palette - Trees, Shrubs, Grasses and Groundcovers

|                                    |                      | INDICATIVE | INDICATIVE | PREFERRED |                        |
|------------------------------------|----------------------|------------|------------|-----------|------------------------|
| BOTANICAL NAME                     | COMMON NAME          | HEIGHT     | SPREAD     | POT SIZE  | DENSITY/m <sup>2</sup> |
| PLANTING TYPE 1 - NORTH BOUNI      | DARY PLANTING        | ı          |            |           |                        |
| Viburnum odoratissimum             | Sweet Viburnum       | 2m         | 4.0m       | 300mm     | 1                      |
|                                    |                      |            |            |           |                        |
| PLANTING TYPE 2 - FEATURE ENT      | RY PLANTING          | ı          |            |           |                        |
| Lomandra longifolia 'Nyalla'       | Nyalla               | 0.8-0.9m   | 0.8-0.9m   | 200mm     | 6                      |
| Hibbertia scandens                 | Guinea flower        | 1m         | 3m         | 200mm     | 2                      |
| Carpobrotus menziesii              | Pigface              | N          | 0.15m      | 140mm     | 6                      |
|                                    |                      |            |            |           |                        |
| PLANTING TYPE 3 - HEDGE / SCRE     | EN AND GROUNDCOVER P | LANTING    |            |           |                        |
| Murraya paniculata                 | Orange Jasmine       | 2m         | 4.0m       | 300mm     | 1                      |
|                                    |                      |            |            |           |                        |
| PLANTING TYPE 4 - PRIVATE GARD     | DEN PLANTING         |            |            |           |                        |
| Liriope muscari                    | Turf Lily            | N          | 0.4m       | 140mm     | 6                      |
| Echium fastuosum 'Candicans'       | Pride of Madeira     | N          | 2m         | 200mm     | 0.5                    |
| Viola hederacea                    | Native violet        | 0.15m      | 2m         | 140mm     | 8                      |
| Phormium tenax 'Purpureum'         | New Zealand Flax     | 0.8m       | 0.8m       | 200mm     | 0.5                    |
|                                    |                      |            |            |           |                        |
| PLANTING TYPE 5 - COURTYARD P      | LANTING              |            |            |           |                        |
| Asplenium nidus                    | Birds Nest Fern      | 1m         | 1.5m       | 200mm     | 3                      |
| Clivia miniata 'yellow'            | Yellow Kafır Lily    | 0.4m       | 0.5m       | 200mm     | 6                      |
| Philodendron Xanadu                | Xanadu               | 0.8m       | 1m         | 200mm     | 4                      |
| Aspidista elatior                  | Cast Iron Plant      | 1.2m       | 1.5m       | 200mm     | 6                      |
| Viola hederacea                    | Native violet        | 0.15m      | 2m         | 200mm     | 8                      |
| Trachelospermum jasminoides        | Star jasmine         | 0.5m       | 6m         | 140mm     | 4                      |
|                                    |                      |            |            |           |                        |
| PLANTING TYPE 6 - EDGE PLANTIN     | NG                   |            |            |           |                        |
| Dichondra repens 'Silver Falls'    | Silver Falls         | 0.1m       | 0.3m       | 140mm     | 9                      |
| Westringia fruiticosa 'Aussie Box' | Native Rosemary      | 0.7-0.9m   | 0.7-0.9m   | 200mm     | 4                      |
| Correa alba                        | White Correa         | 1m         | 1m         | 200mm     | 3                      |
| Senecio mandraliscae               | Blue Chalksticks     | 0.3m       | 1m         | 200mm     | 6                      |
| Agave attenuata 'Boutin Blue'      | Agave                | N          | 0.45m      | 200mm     | 0.5                    |
|                                    |                      |            |            |           |                        |
| TREES                              |                      |            |            |           |                        |
| Syzygium australe 'Pinnacle'       | Pinnacle             | 6m         | 1-1.5m     | 200L      | 1                      |
| Banksia integrifolia               | Coast Banksia        | 4-10m      | 1-6m       | 200L      | 1                      |
| Magnolia grandiflora 'Exmouth      | Bull Bay Magnilia    | 15m        | 8m         | 200L      | 1                      |
| Cupaniopsis anacardioides          | Tuckeroo             | 15m        | 15m        | 200L      | 1                      |