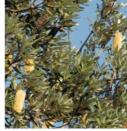

#### TREES

Syzygium australe 'Pinnacle'

Banksia integrifolia

Magnolia grandiflora 'Exmouth Bull Bay Magnolia Cupaniopsis anacardioides Tuckeroo