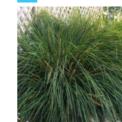

# Typical Planting Palette - Trees, Shrubs, Grasses and Groundcovers

|                                    |                      | INDICATIVE | INDICATIVE | PREFERRED |                        |
|------------------------------------|----------------------|------------|------------|-----------|------------------------|
| BOTANICAL NAME                     | COMMON NAME          | HEIGHT     | SPREAD     | POT SIZE  | DENSITY/m <sup>2</sup> |
| PLANTING TYPE 1 - NORTH BOUNI      | DARY PLANTING        | ı          |            |           |                        |
| Viburnum odoratissimum             | Sweet Viburnum       | 2m         | 4.0m       | 300mm     | 1                      |
|                                    |                      |            |            |           |                        |
| PLANTING TYPE 2 - FEATURE ENT      | RY PLANTING          | ı          |            |           |                        |
| Lomandra longifolia 'Nyalla'       | Nyalla               | 0.8-0.9m   | 0.8-0.9m   | 200mm     | 6                      |
| Hibbertia scandens                 | Guinea flower        | 1m         | 3m         | 200mm     | 2                      |
| Carpobrotus menziesii              | Pigface              | N          | 0.15m      | 140mm     | 6                      |
|                                    |                      |            |            |           |                        |
| PLANTING TYPE 3 - HEDGE / SCRE     | EN AND GROUNDCOVER P | LANTING    |            |           |                        |
| Murraya paniculata                 | Orange Jasmine       | 2m         | 4.0m       | 300mm     | 1                      |
|                                    |                      |            |            |           |                        |
| PLANTING TYPE 4 - PRIVATE GARD     | DEN PLANTING         |            |            |           |                        |
| Liriope muscari                    | Turf Lily            | N          | 0.4m       | 140mm     | 6                      |
| Echium fastuosum 'Candicans'       | Pride of Madeira     | N          | 2m         | 200mm     | 0.5                    |
| Viola hederacea                    | Native violet        | 0.15m      | 2m         | 140mm     | 8                      |
| Phormium tenax 'Purpureum'         | New Zealand Flax     | 0.8m       | 0.8m       | 200mm     | 0.5                    |
|                                    |                      |            |            |           |                        |
| PLANTING TYPE 5 - COURTYARD P      | LANTING              |            |            |           |                        |
| Asplenium nidus                    | Birds Nest Fern      | 1m         | 1.5m       | 200mm     | 3                      |
| Clivia miniata 'yellow'            | Yellow Kafır Lily    | 0.4m       | 0.5m       | 200mm     | 6                      |
| Philodendron Xanadu                | Xanadu               | 0.8m       | 1m         | 200mm     | 4                      |
| Aspidista elatior                  | Cast Iron Plant      | 1.2m       | 1.5m       | 200mm     | 6                      |
| Viola hederacea                    | Native violet        | 0.15m      | 2m         | 200mm     | 8                      |
| Trachelospermum jasminoides        | Star jasmine         | 0.5m       | 6m         | 140mm     | 4                      |
|                                    |                      |            |            |           |                        |
| PLANTING TYPE 6 - EDGE PLANTIN     | NG                   |            |            |           |                        |
| Dichondra repens 'Silver Falls'    | Silver Falls         | 0.1m       | 0.3m       | 140mm     | 9                      |
| Westringia fruiticosa 'Aussie Box' | Native Rosemary      | 0.7-0.9m   | 0.7-0.9m   | 200mm     | 4                      |
| Correa alba                        | White Correa         | 1m         | 1m         | 200mm     | 3                      |
| Senecio mandraliscae               | Blue Chalksticks     | 0.3m       | 1m         | 200mm     | 6                      |
| Agave attenuata 'Boutin Blue'      | Agave                | N          | 0.45m      | 200mm     | 0.5                    |
|                                    |                      |            |            |           |                        |
| TREES                              |                      |            |            |           |                        |
| Syzygium australe 'Pinnacle'       | Pinnacle             | 6m         | 1-1.5m     | 200L      | 1                      |
| Banksia integrifolia               | Coast Banksia        | 4-10m      | 1-6m       | 200L      | 1                      |
| Magnolia grandiflora 'Exmouth      | Bull Bay Magnilia    | 15m        | 8m         | 200L      | 1                      |
| Cupaniopsis anacardioides          | Tuckeroo             | 15m        | 15m        | 200L      | 1                      |

Viburnum odoratissimum

Lomandra longifolia 'Nyalla' Hibbertia scandens

Carpobrotus glaucescens

PLANTING TYPE 4

Cordyline australis "Purpurea"

PLANTING TYPE 5

PLANTING TYPE 6