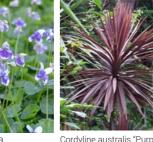

# Typical Planting Palette - Trees, Shrubs, Grasses and Groundcovers

|                                    |                      | INDICATIVE | INDICATIVE | PREFERRED |                        |
|------------------------------------|----------------------|------------|------------|-----------|------------------------|
| BOTANICAL NAME                     | COMMON NAME          | HEIGHT     | SPREAD     | POT SIZE  | DENSITY/m <sup>2</sup> |
| PLANTING TYPE 1 - NORTH BOUNI      | DARY PLANTING        | ı          |            |           |                        |
| Viburnum odoratissimum             | Sweet Viburnum       | 2m         | 4.0m       | 300mm     | 1                      |
|                                    |                      |            |            |           |                        |
| PLANTING TYPE 2 - FEATURE ENT      | RY PLANTING          | ı          |            |           |                        |
| Lomandra longifolia 'Nyalla'       | Nyalla               | 0.8-0.9m   | 0.8-0.9m   | 200mm     | 6                      |
| Hibbertia scandens                 | Guinea flower        | 1m         | 3m         | 200mm     | 2                      |
| Carpobrotus menziesii              | Pigface              | N          | 0.15m      | 140mm     | 6                      |
|                                    |                      |            |            |           |                        |
| PLANTING TYPE 3 - HEDGE / SCRE     | EN AND GROUNDCOVER P | LANTING    |            |           |                        |
| Murraya paniculata                 | Orange Jasmine       | 2m         | 4.0m       | 300mm     | 1                      |
|                                    |                      |            |            |           |                        |
| PLANTING TYPE 4 - PRIVATE GARD     | DEN PLANTING         |            |            |           |                        |
| Liriope muscari                    | Turf Lily            | N          | 0.4m       | 140mm     | 6                      |
| Echium fastuosum 'Candicans'       | Pride of Madeira     | N          | 2m         | 200mm     | 0.5                    |
| Viola hederacea                    | Native violet        | 0.15m      | 2m         | 140mm     | 8                      |
| Phormium tenax 'Purpureum'         | New Zealand Flax     | 0.8m       | 0.8m       | 200mm     | 0.5                    |
|                                    |                      |            |            |           |                        |
| PLANTING TYPE 5 - COURTYARD P      | LANTING              |            |            |           |                        |
| Asplenium nidus                    | Birds Nest Fern      | 1m         | 1.5m       | 200mm     | 3                      |
| Clivia miniata 'yellow'            | Yellow Kafır Lily    | 0.4m       | 0.5m       | 200mm     | 6                      |
| Philodendron Xanadu                | Xanadu               | 0.8m       | 1m         | 200mm     | 4                      |
| Aspidista elatior                  | Cast Iron Plant      | 1.2m       | 1.5m       | 200mm     | 6                      |
| Viola hederacea                    | Native violet        | 0.15m      | 2m         | 200mm     | 8                      |
| Trachelospermum jasminoides        | Star jasmine         | 0.5m       | 6m         | 140mm     | 4                      |
|                                    |                      |            |            |           |                        |
| PLANTING TYPE 6 - EDGE PLANTIN     | NG                   |            |            |           |                        |
| Dichondra repens 'Silver Falls'    | Silver Falls         | 0.1m       | 0.3m       | 140mm     | 9                      |
| Westringia fruiticosa 'Aussie Box' | Native Rosemary      | 0.7-0.9m   | 0.7-0.9m   | 200mm     | 4                      |
| Correa alba                        | White Correa         | 1m         | 1m         | 200mm     | 3                      |
| Senecio mandraliscae               | Blue Chalksticks     | 0.3m       | 1m         | 200mm     | 6                      |
| Agave attenuata 'Boutin Blue'      | Agave                | N          | 0.45m      | 200mm     | 0.5                    |
|                                    |                      |            |            |           |                        |
| TREES                              |                      |            |            |           |                        |
| Syzygium australe 'Pinnacle'       | Pinnacle             | 6m         | 1-1.5m     | 200L      | 1                      |
| Banksia integrifolia               | Coast Banksia        | 4-10m      | 1-6m       | 200L      | 1                      |
| Magnolia grandiflora 'Exmouth      | Bull Bay Magnilia    | 15m        | 8m         | 200L      | 1                      |
| Cupaniopsis anacardioides          | Tuckeroo             | 15m        | 15m        | 200L      | 1                      |

Viburnum odoratissimum

Lomandra longifolia 'Nyalla' Hibbertia scandens

Carpobrotus glaucescens

PLANTING TYPE 4

Cordyline australis "Purpurea"

PLANTING TYPE 5

PLANTING TYPE 6