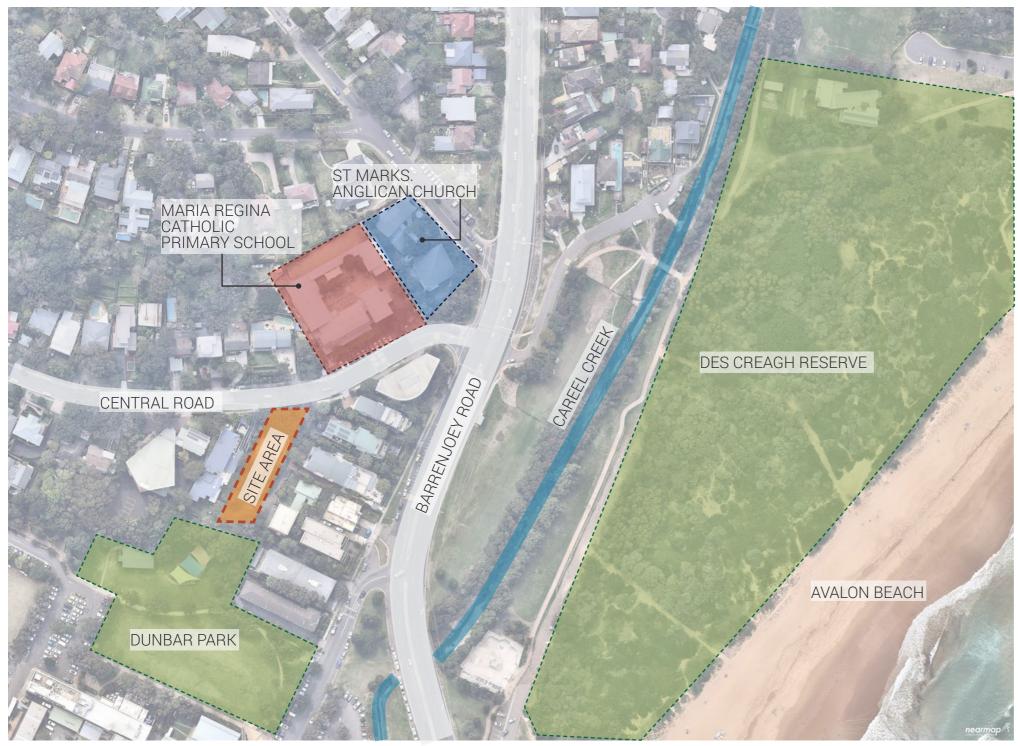

ion. Raised garden beds provide an opportunity for residents to participate in active hobbies by growing vegetables or herbs. Planting to the Patterson Lane edge draws on the coastal character with trailing species cascading planter walls.

The bridge above the courtyard offers an opportunity to view the green lush planting below.

#### Rear Garden

The layout of garden spaces take cues from the building form. The strong geometry of retaining walls are softened with planting that is characterised by purple and violet flowering species. The striking colours of the grey and blue shrubs and groundcovers continue to characterise the Patterson Lane interface.







## Character Precedents

FRONT GARDEN (CENTRAL ROAD)









COMMUNAL SPACE









REAR GARDEN















## Context Plan





# Landscape Plan



## Tree Removal Plan



# Deep Soil Plan



### Detail Plan 1 - Front Garden / Central Road



### Detail Plan 2 - Central Communal Space 03 02 BASEMENT STORAGE CAR PARK REFER DETAIL PLAN 3 05 03 DRIVEWAY ACCESS KEY PLAN LEGEND Paving type 1 Property boundary Private terrace Tall shrub /hedge planting as screening Common area garden bed Garden bed Stepping stones in decorative gravel Wall Private garden bed Small feature trees Timber bench Flexible table and seating place design

group.

December 2019 | 3 Central Road, Avalon | DRAFT Landscape DA Report 10

## Detail Plan 3 - Rear Garden



# Planting Scheme



# Typical Planting Palette - Trees, Shrubs, Grasses and Groundcovers

|                                    |                      | INDICATIVE | INDICATIVE |