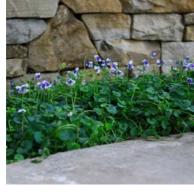

# Typical Planting Palette - Trees, Shrubs, Grasses and Groundcovers

|                                    |                      | INDICATIVE | INDICATIVE | PREFERRED |                        |
|------------------------------------|----------------------|------------|------------|-----------|------------------------|
| BOTANICAL NAME                     | COMMON NAME          | HEIGHT     | SPREAD     | POT SIZE  | DENSITY/m <sup>2</sup> |
| PLANTING TYPE 1 - NORTH BOUNI      | DARY PLANTING        | ı          |            |           |                        |
| Viburnum odoratissimum             | Sweet Viburnum       | 2m         | 4.0m       | 300mm     | 1                      |
|                                    |                      |            |            |           |                        |
| PLANTING TYPE 2 - FEATURE ENT      | RY PLANTING          | ı          |            |           |                        |
| Lomandra longifolia 'Nyalla'       | Nyalla               | 0.8-0.9m   | 0.8-0.9m   | 200mm     | 6                      |
| Hibbertia scandens                 | Guinea flower        | 1m         | 3m         | 200mm     | 2                      |
| Carpobrotus menziesii              | Pigface              | N          | 0.15m      | 140mm     | 6                      |
|                                    |                      |            |            |           |                        |
| PLANTING TYPE 3 - HEDGE / SCRE     | EN AND GROUNDCOVER P | LANTING    |            |           |                        |
| Murraya paniculata                 | Orange Jasmine       | 2m         | 4.0m       | 300mm     | 1                      |
|                                    |                      |            |            |           |                        |
| PLANTING TYPE 4 - PRIVATE GARD     | DEN PLANTING         |            |            |           |                        |
| Liriope muscari                    | Turf Lily            | N          | 0.4m       | 140mm     | 6                      |
| Echium fastuosum 'Candicans'       | Pride of Madeira     | N          | 2m         | 200mm     | 0.5                    |
| Viola hederacea                    | Native violet        | 0.15m      | 2m         | 140mm     | 8                      |
| Phormium tenax 'Purpureum'         | New Zealand Flax     | 0.8m       | 0.8m       | 200mm     | 0.5                    |
|                                    |                      |            |            |           |                        |
| PLANTING TYPE 5 - COURTYARD P      | LANTING              |            |            |           |                        |
| Asplenium nidus                    | Birds Nest Fern      | 1m         | 1.5m       | 200mm     | 3                      |
| Clivia miniata 'yellow'            | Yellow Kafır Lily    | 0.4m       | 0.5m       | 200mm     | 6                      |
| Philodendron Xanadu                | Xanadu               | 0.8m       | 1m         | 200mm     | 4                      |
| Aspidista elatior                  | Cast Iron Plant      | 1.2m       | 1.5m       | 200mm     | 6                      |
| Viola hederacea                    | Native violet        | 0.15m      | 2m         | 200mm     | 8                      |
| Trachelospermum jasminoides        | Star jasmine         | 0.5m       | 6m         | 140mm     | 4                      |
|                                    |                      |            |            |           |                        |
| PLANTING TYPE 6 - EDGE PLANTIN     | NG                   |            |            |           |                        |
| Dichondra repens 'Silver Falls'    | Silver Falls         | 0.1m       | 0.3m       | 140mm     | 9                      |
| Westringia fruiticosa 'Aussie Box' | Native Rosemary      | 0.7-0.9m   | 0.7-0.9m   | 200mm     | 4                      |
| Correa alba                        | White Correa         | 1m         | 1m         | 200mm     | 3                      |
| Senecio mandraliscae               | Blue Chalksticks     | 0.3m       | 1m         | 200mm     | 6                      |
| Agave attenuata 'Boutin Blue'      | Agave                | N          | 0.45m      | 200mm     | 0.5                    |
|                                    |                      |            |            |           |                        |
| TREES                              |                      |            |            |           |                        |
| Syzygium australe 'Pinnacle'       | Pinnacle             | 6m         | 1-1.5m     | 200L      | 1                      |
| Banksia integrifolia               | Coast Banksia        | 4-10m      | 1-6m       | 200L      | 1                      |
| Magnolia grandiflora 'Exmouth      | Bull Bay Magnilia    | 15m        | 8m         | 200L      | 1                      |
| Cupaniopsis anacardioides          | Tuckeroo             | 15m        | 15m        | 200L      | 1                      |

Viburnum odoratissimum

Lomandra longifolia 'Nyalla' Hibbertia scandens

Carpobrotus glaucescens

PLANTING TYPE 4

Cordyline australis "Purpurea"

PLANTING TYPE 5

PLANTING TYPE 6