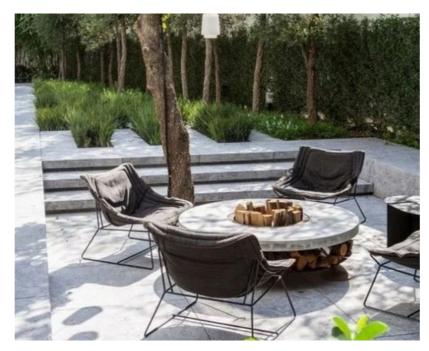

#### **Central Communal Courtyard**

The central courtyard space has been designed to provide a 'breathing space' between buildings that offers a high quality setting for body corporate meetings or small gatherings. The space provides high quality yet robust surface materials with paving finishes and patterns that offer variety, delineation of space and encourage movement through the walkway.

Lush shade tolerant planting provides a calm and natural setting for social activities or quiet pause and reflection. Raised garden beds provide an opportunity for residents to participate in active hobbies by growing vegetables or herbs. Planting to the Patterson Lane edge draws on the coastal character with trailing species cascading planter walls.

The bridge above the courtyard offers an opportunity to view the green lush planting below.