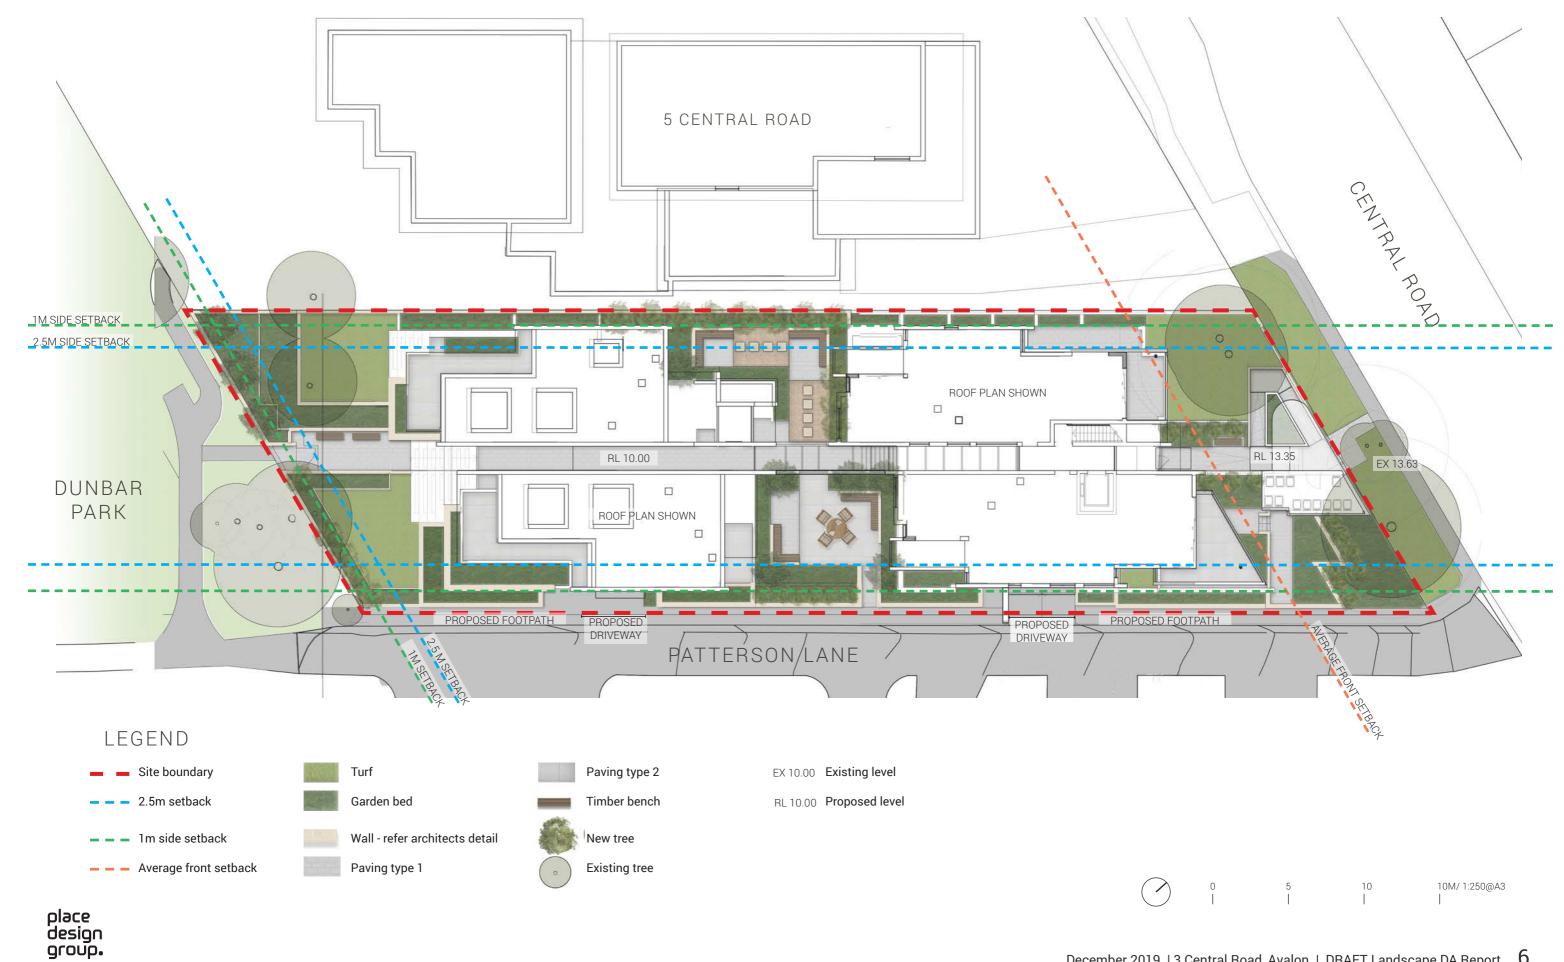

# Landscape Plan

#### Front Garden

The character of the frontage to Central Road is highly influenced by the existing mature, multi-stemmed *Eucalyptus robusta* tree (with its large canopy).

Planting species has been selected to reflect the coastal environment of Sydney's Northern Beaches with flowering feature entry planting providing a welcome arrival to the development. Several small to mid-size evergreen trees provide screening to the private residential areas.

#### **Central Communal Courtyard**

The central courtyard space has been designed to provide a 'breathing space' between buildings that offers a high quality setting for body corporate meetings or small gatherings. The space provides high quality yet robust surface materials with paving finishes and patterns that offer variety, delineation of space and encourage movement through the walkway.

#### Rear Garden

The layout of garden spaces take cues from the building form. The strong geometry of retaining walls are softened with planting that is characterised by purple and violet flowering species. The striking colours of the grey and blue shrubs and groundcovers continue to characterise the Patterson Lane interface.