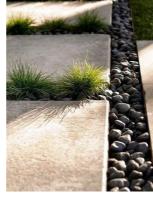

## Materials Look and Feel

PAVING TYPE 1 - PORCELAIN PAVER 'GREY' STRETCHER BOND

PAVING TYPE 1 - PORCELAIN PAVER 'LIGHT GREY' STACK BOND

STEPPING STONES IN DECORATIVE GRAVEL

'L' SHAPED SEATING

BACKED SEAT WITH TIMBER SLATS