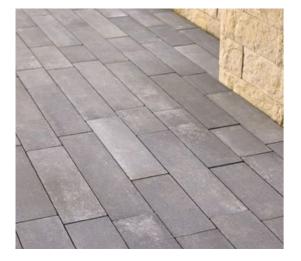

## Materials Look and Feel

PAVING TYPE 1 - PORCELAIN PAVER 'GREY' STRETCHER BOND

PAVING TYPE 1 - PORCELAIN PAVER 'LIGHT GREY' STACK BOND

STEPPING STONES IN DECORATIVE GRAVEL

'L' SHAPED SEATING

BACKED SEAT WITH TIMBER SLATS