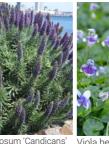

# Typical Planting Palette - Trees, Shrubs, Grasses and Groundcovers

|                                    |                      | INDICATIVE | INDICATIVE | PREFERRED |                        |
|------------------------------------|----------------------|------------|------------|-----------|------------------------|
| BOTANICAL NAME                     | COMMON NAME          | HEIGHT     | SPREAD     | POT SIZE  | DENSITY/m <sup>2</sup> |
| PLANTING TYPE 1 - NORTH BOUNI      | DARY PLANTING        | ı          |            |           |                        |
| Viburnum odoratissimum             | Sweet Viburnum       | 2m         | 4.0m       | 300mm     | 1                      |
|                                    |                      |            |            |           |                        |
| PLANTING TYPE 2 - FEATURE ENT      | RY PLANTING          | ı          |            |           |                        |
| Lomandra longifolia 'Nyalla'       | Nyalla               | 0.8-0.9m   | 0.8-0.9m   | 200mm     | 6                      |
| Hibbertia scandens                 | Guinea flower        | 1m         | 3m         | 200mm     | 2                      |
| Carpobrotus menziesii              | Pigface              | N          | 0.15m      | 140mm     | 6                      |
|                                    |                      |            |            |           |                        |
| PLANTING TYPE 3 - HEDGE / SCRE     | EN AND GROUNDCOVER P | LANTING    |            |           |                        |
| Murraya paniculata                 | Orange Jasmine       | 2m         | 4.0m       | 300mm     | 1                      |
|                                    |                      |            |            |           |                        |
| PLANTING TYPE 4 - PRIVATE GARD     | DEN PLANTING         |            |            |           |                        |
| Liriope muscari                    | Turf Lily            | N          | 0.4m       | 140mm     | 6                      |
| Echium fastuosum 'Candicans'       | Pride of Madeira     | N          | 2m         | 200mm     | 0.5                    |
| Viola hederacea                    | Native violet        | 0.15m      | 2m         | 140mm     | 8                      |
| Phormium tenax 'Purpureum'         | New Zealand Flax     | 0.8m       | 0.8m       | 200mm     | 0.5                    |
|                                    |                      |            |            |           |                        |
| PLANTING TYPE 5 - COURTYARD P      | LANTING              |            |            |           |                        |
| Asplenium nidus                    | Birds Nest Fern      | 1m         | 1.5m       | 200mm     | 3                      |
| Clivia miniata 'yellow'            | Yellow Kafır Lily    | 0.4m       | 0.5m       | 200mm     | 6                      |
| Philodendron Xanadu                | Xanadu               | 0.8m       | 1m         | 200mm     | 4                      |
| Aspidista elatior                  | Cast Iron Plant      | 1.2m       | 1.5m       | 200mm     | 6                      |
| Viola hederacea                    | Native violet        | 0.15m      | 2m         | 200mm     | 8                      |
| Trachelospermum jasminoides        | Star jasmine         | 0.5m       | 6m         | 140mm     | 4                      |
|                                    |                      |            |            |           |                        |
| PLANTING TYPE 6 - EDGE PLANTIN     | NG                   |            |            |           |                        |
| Dichondra repens 'Silver Falls'    | Silver Falls         | 0.1m       | 0.3m       | 140mm     | 9                      |
| Westringia fruiticosa 'Aussie Box' | Native Rosemary      | 0.7-0.9m   | 0.7-0.9m   | 200mm     | 4                      |
| Correa alba                        | White Correa         | 1m         | 1m         | 200mm     | 3                      |
| Senecio mandraliscae               | Blue Chalksticks     | 0.3m       | 1m         | 200mm     | 6                      |
| Agave attenuata 'Boutin Blue'      | Agave                | N          | 0.45m      | 200mm     | 0.5                    |
|                                    |                      |            |            |           |                        |
| TREES                              |                      |            |            |           |                        |
| Syzygium australe 'Pinnacle'       | Pinnacle             | 6m         | 1-1.5m     | 200L      | 1                      |
| Banksia integrifolia               | Coast Banksia        | 4-10m      | 1-6m       | 200L      | 1                      |
| Magnolia grandiflora 'Exmouth      | Bull Bay Magnilia    | 15m        | 8m         | 200L      | 1                      |
| Cupaniopsis anacardioides          | Tuckeroo             | 15m        | 15m        | 200L      | 1                      |

Viburnum odoratissimum

Lomandra longifolia 'Nyalla' Hibbertia scandens

Carpobrotus glaucescens

PLANTING TYPE 4

Cordyline australis "Purpurea"

PLANTING TYPE 5

PLANTING TYPE 6