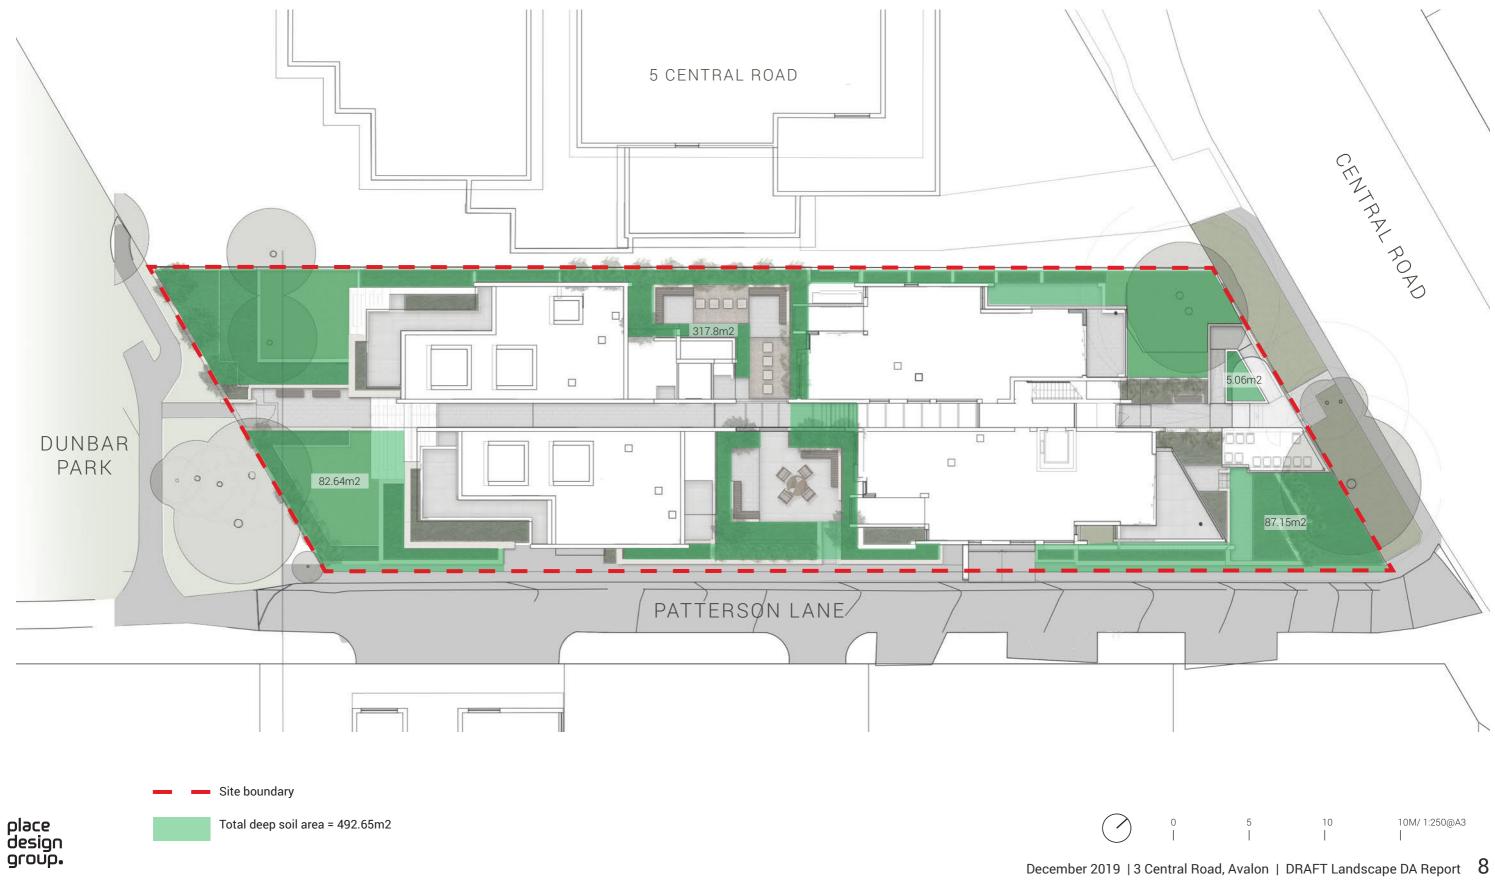

rticipate in active hobbies by growing vegetables or herbs. Planting to the Patterson Lane edge draws on the coastal character with trailing species cascading planter walls.

The bridge above the courtyard offers an opportunity to view the green lush planting below.

#### Rear Garden

The layout of garden spaces take cues from the building form. The strong geometry of retaining walls are softened with planting that is characterised by purple and violet flowering species. The striking colours of the grey and blue shrubs and groundcovers continue to characterise the Patterson Lane interface.







## Character Precedents

FRONT GARDEN (CENTRAL ROAD)









COMMUNAL SPACE









REAR GARDEN















## Context Plan





# Landscape Plan



## Tree Removal Plan



# Deep Soil Plan



### Detail Plan 1 - Front Garden / Central Road



### Detail Plan 2 - Central Communal Space 03 02 BASEMENT STORAGE CAR PARK REFER DETAIL PLAN 3 05 03 DRIVEWAY ACCESS KEY PLAN LEGEND Paving type 1 Property boundary Private terrace Tall shrub /hedge planting as screening Common area garden bed Garden bed Stepping stones in decorative gravel Wall Private garden bed Small feature trees Timber bench Flexible table and seating place design

group.

December 2019 | 3 Central Road, Avalon | DRAFT Landscape DA Report 10

## Detail Plan 3 - Rear Garden



# Planting Scheme



# Typical Planting Palette - Trees, Shrubs, Grasses and Groundcovers

|                                    |                      | INDICATIVE | INDICATIVE | PREFERRED |                        |
|---------------------------