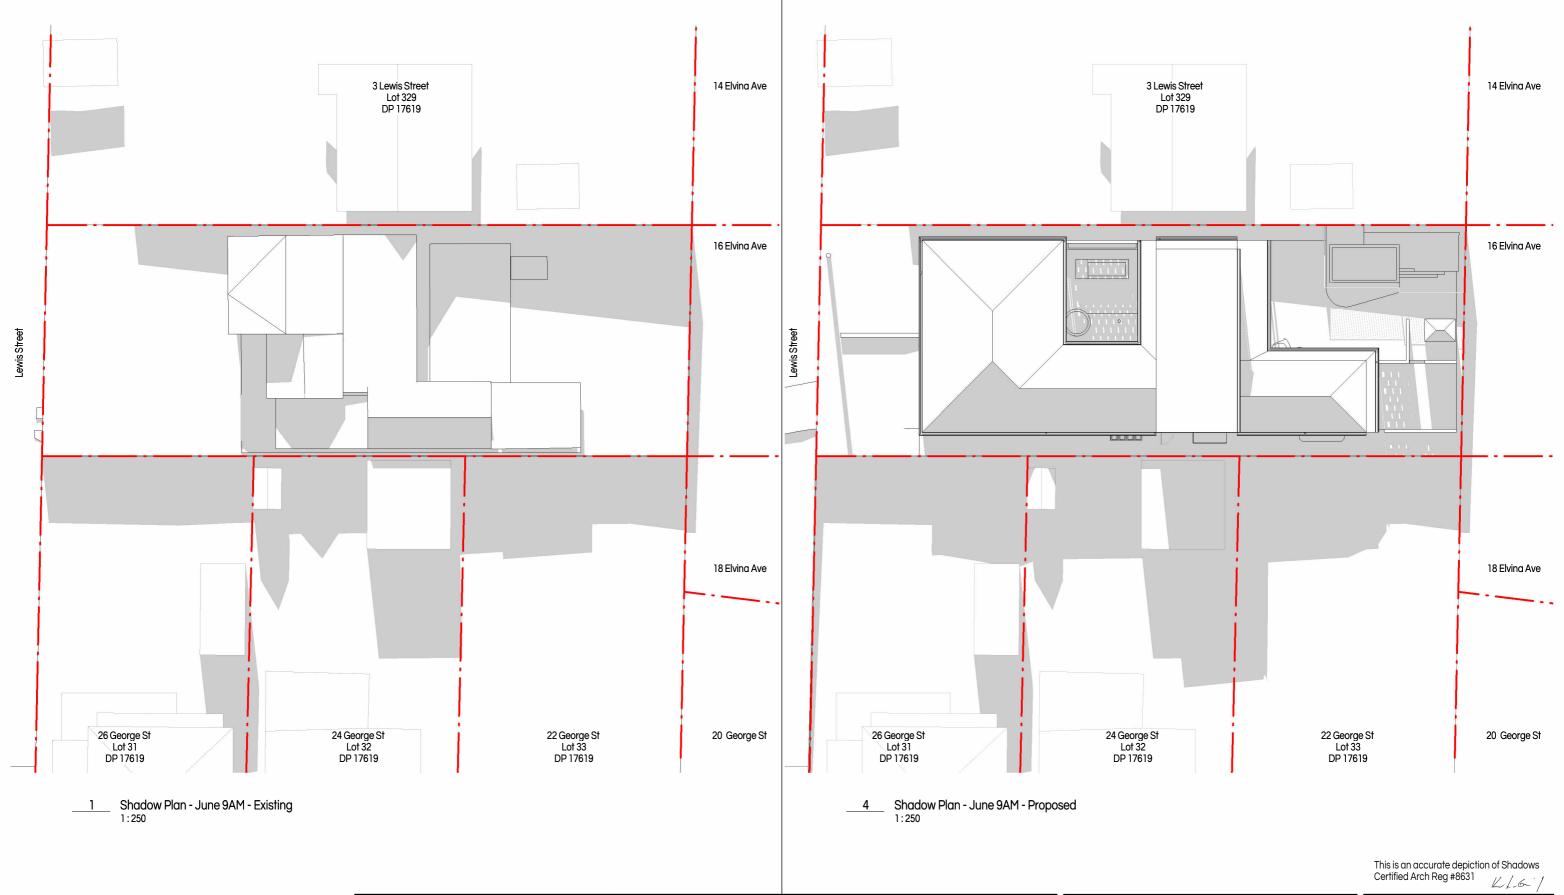

Issue for DA

No. Description A Issue for DA B Issue for DA 5 May 2024 26 June 2024

Fluid House 1 Lewis Street, Avalon Beach, NSW 2107 Anand & Pauline Thomas Shadow Diagrams - Existing & Proposed - June 9am