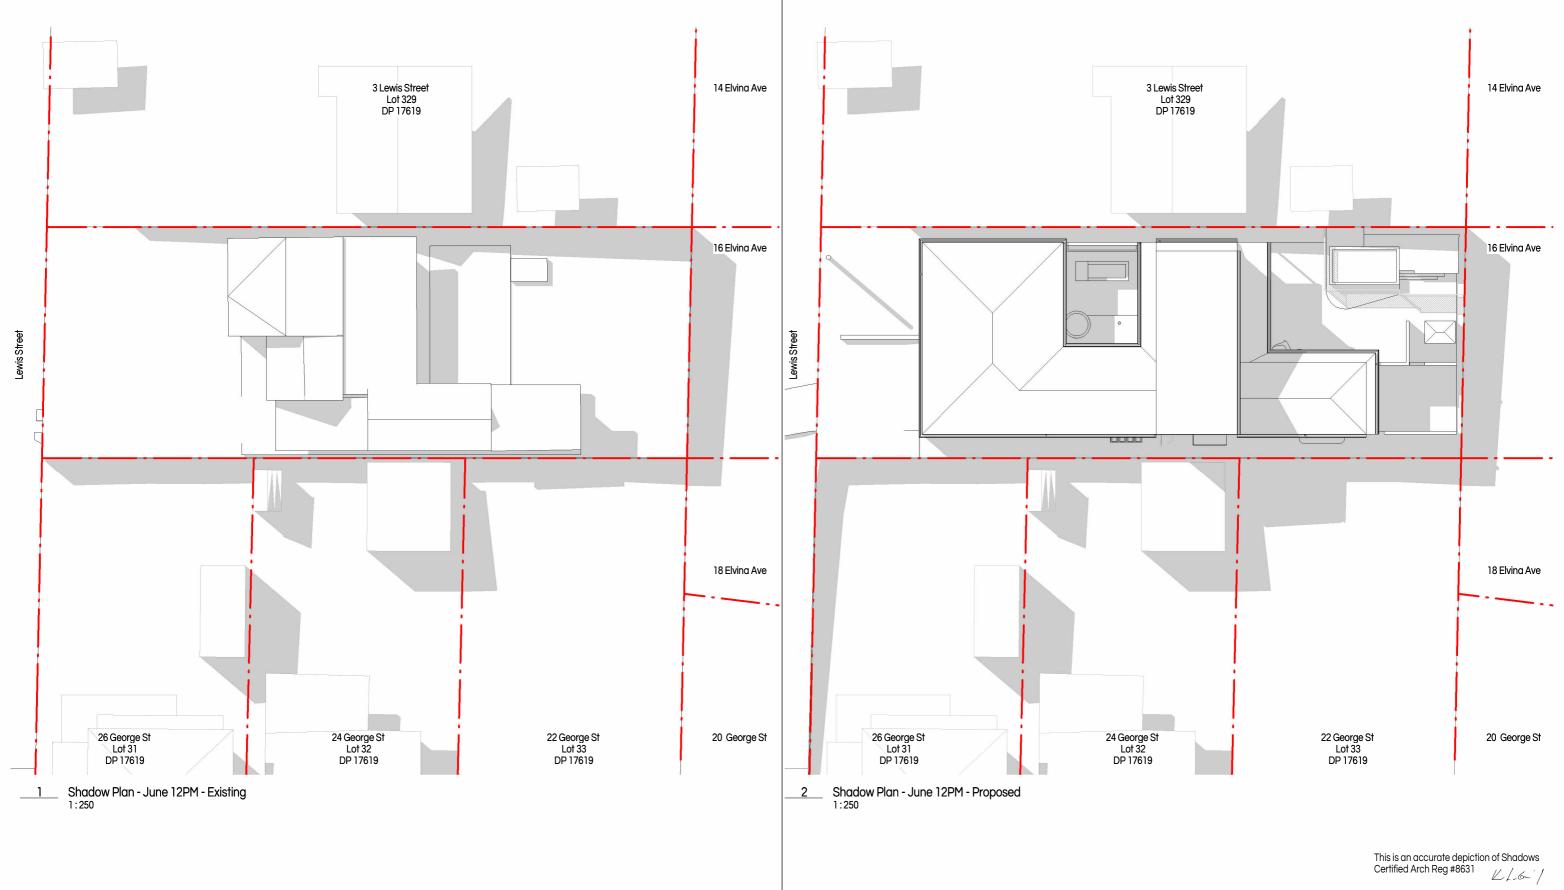

| Project<br>Fluid House                                       | Sc |
|--------------------------------------------------------------|----|
| Location                                                     | Pr |
| 1 Lewis Street, Avalon Beach, NSW 2107                       |    |
| Client                                                       | Pr |
| Anand & Pauline Thomas                                       | h  |
| Drawing<br>Shadow Diagrams - Existing & Proposed - June 12pm |    |