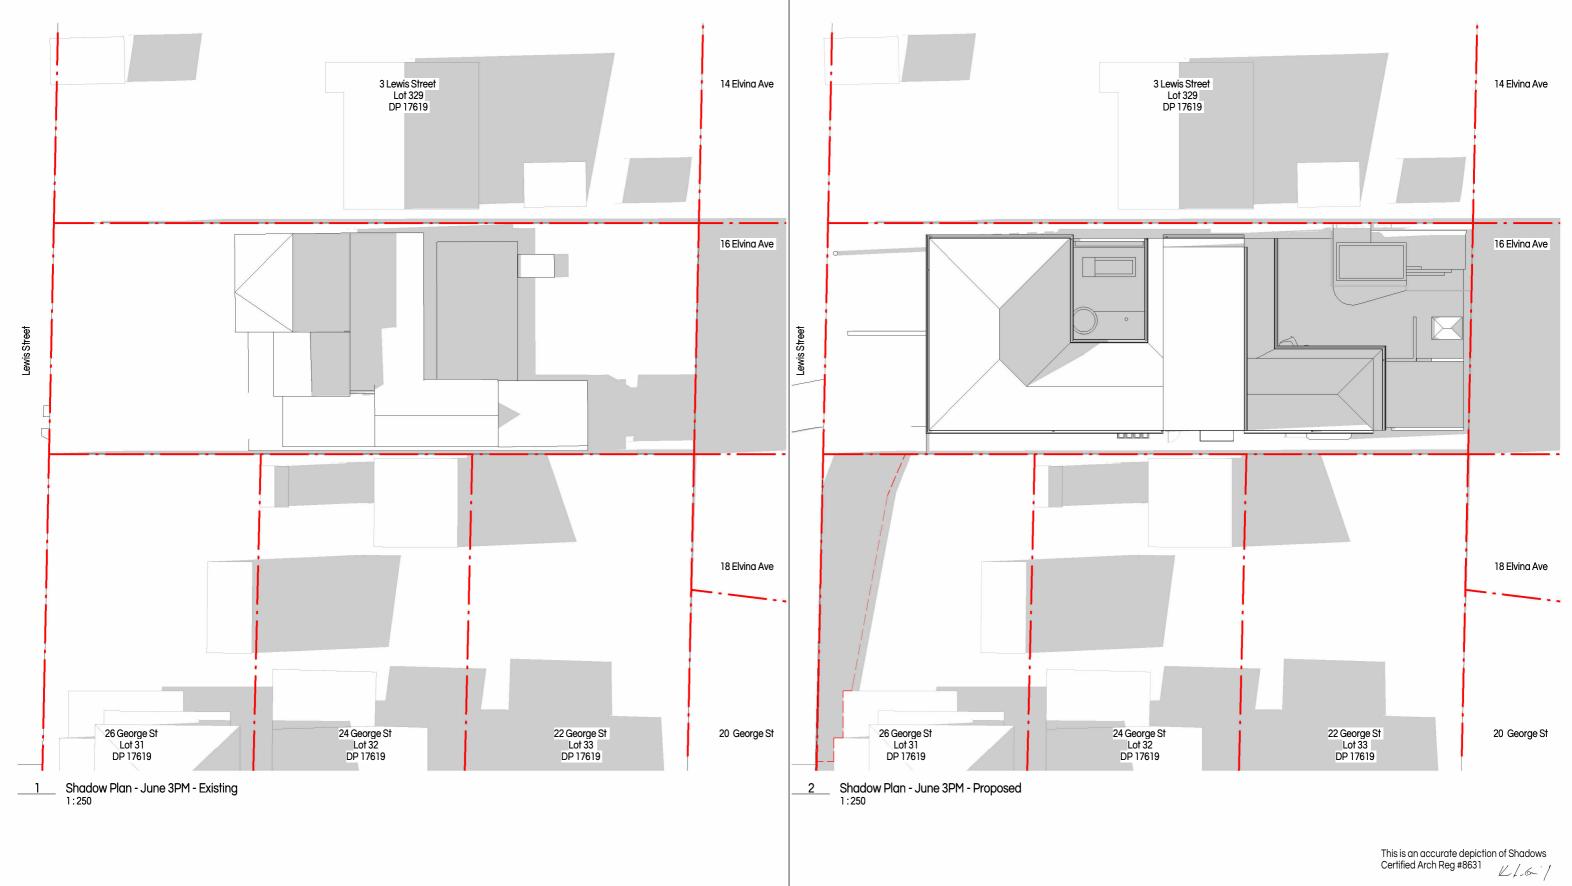

Issue for DA

No. Description A Issue for DA B Issue for DA 5 May 2024 26 June 2024

| Project<br>Fluid House                                      | Si |
|-------------------------------------------------------------|----|
| Location 1 Lewis Street, Avalon Beach, NSW 2107             | Pı |
| Client Anand & Pauline Thomas                               | Pi |
| Drawing<br>Shadow Diagrams - Existing & Proposed - June 3pm |    |