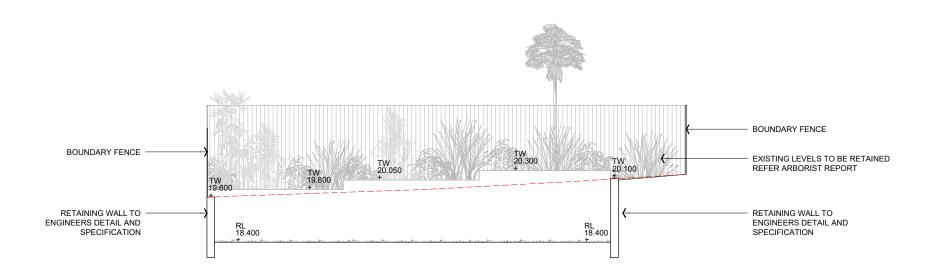

| 01  | ISSUED FOR DRAFT DA | 06.11.2019 |
|-----|---------------------|------------|
| REV | DESCRIPTION         | DATE       |

GREG CLARK & JESSE HAY 911 PITTWATER ROAD COLLAROY NSW 2097

LANDSCAPE SECTIONS SHEET 01 OF 03

GREG CLARK & JESSE HAY 911 PITTWATER ROAD COLLAROY NSW 2097

LANDSCAPE SECTIONS SHEET 02 OF 03

DRAFT DEVELOPMENT APPLICATION SCALE @ A3 ED CN RF AS SHOWN PROJECT NUMBER LPL\_1192 LPL\_3002 01