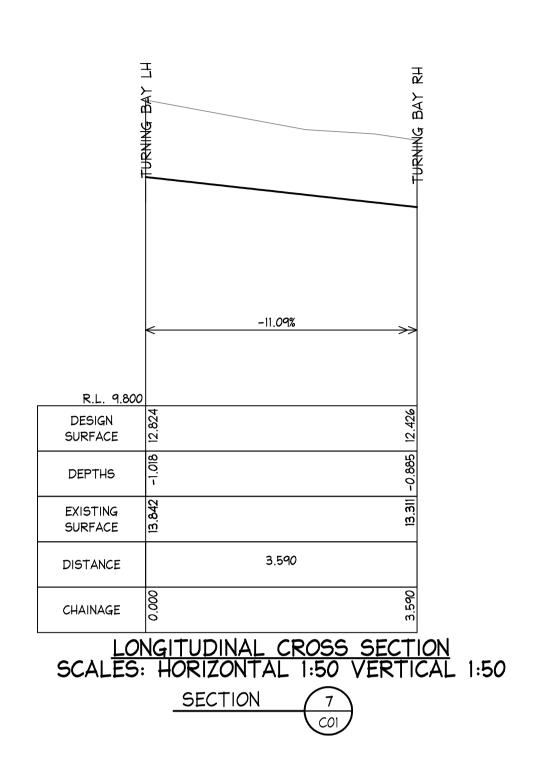

20.42%

1.432

16.87%

10.60%

1.001

-0.881 -0.927 -0.910

8.440 8.735 8.755

0.50%