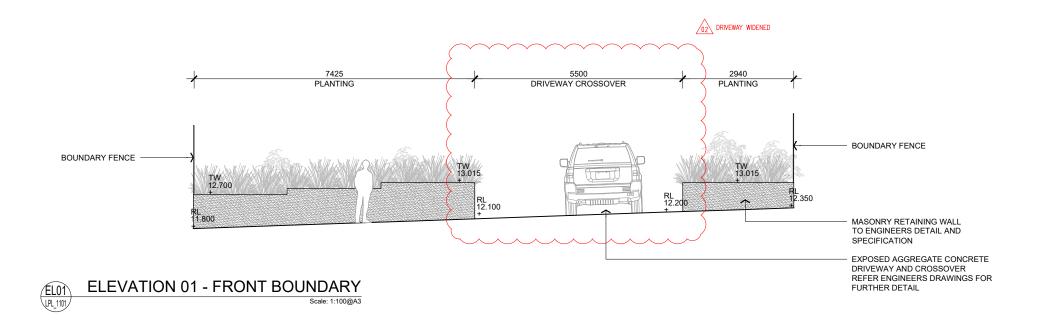

GREG CLARK & JESSE HAY 911 PITTWATER ROAD COLLAROY NSW 2097

LANDSCAPE SECTIONS SHEET 03 OF 03

DRAFT DEVELOPMENT APPLICATION SCALE @ A3 RF ED CN 1:100 PROJECT NUMBER

LPL\_3003

02

LPL\_1192