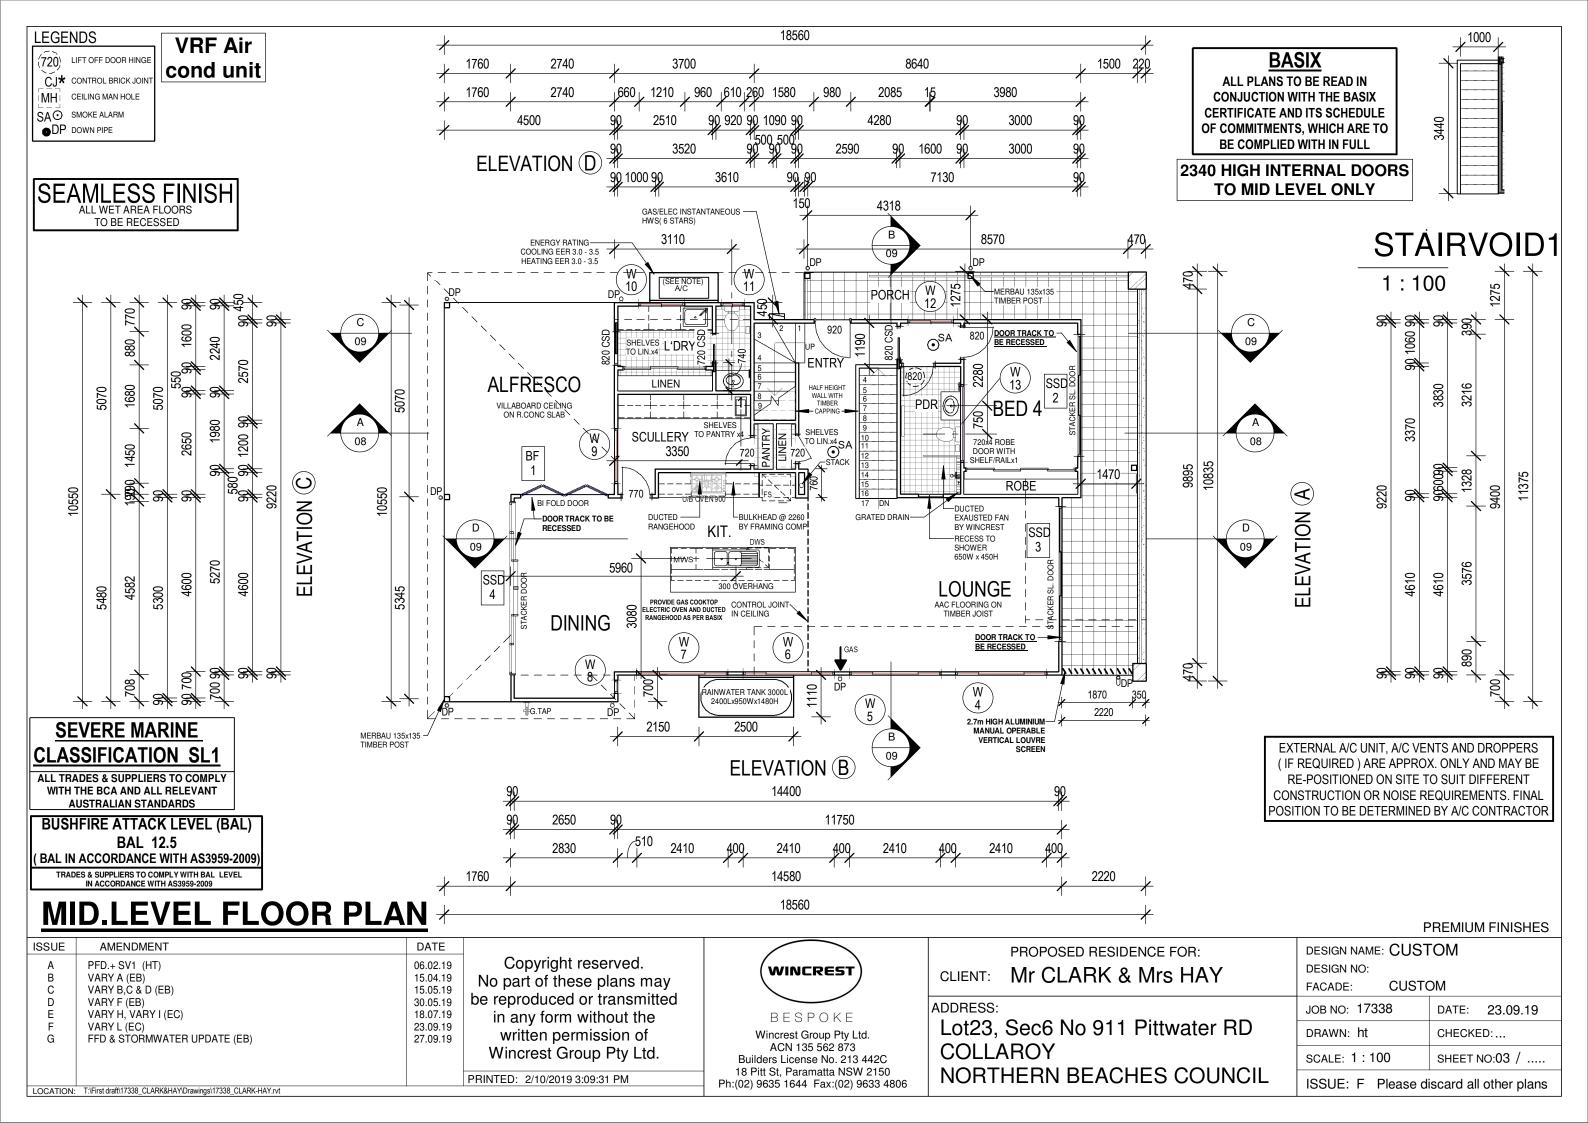

## BUSHFIRE ATTACK LEVEL (BAL) BAL 12.5 (BAL IN ACCORDANCE WITH AS3959-2009)

TRADES & SUPPLIERS TO COMPLY WITH BAL LEVEL IN ACCORDANCE WITH AS3959-2009

### **SEVERE MARINE CLASSIFICATION SL1**

**ALL TRADES & SUPPLIERS TO COMPLY** WITH THE BCA AND ALL RELEVANT AUST STANDARDS

### **BUSHFIRE ATTACK LEVEL (BAL) BAL 12.5**

**BAL IN ACCORDANCE WITH AS3959-2009** 

RADES & SUPPLIERS TO COMPLY WITH BAL LEVEL

### **BASIX**

ALL PLANS TO BE READ IN **CONJUCTION WITH THE BASIX** CERTIFICATE AND ITS SCHEDULE OF COMMITMENTS, WHICH ARE TO **BE COMPLIED WITH IN FULL** 