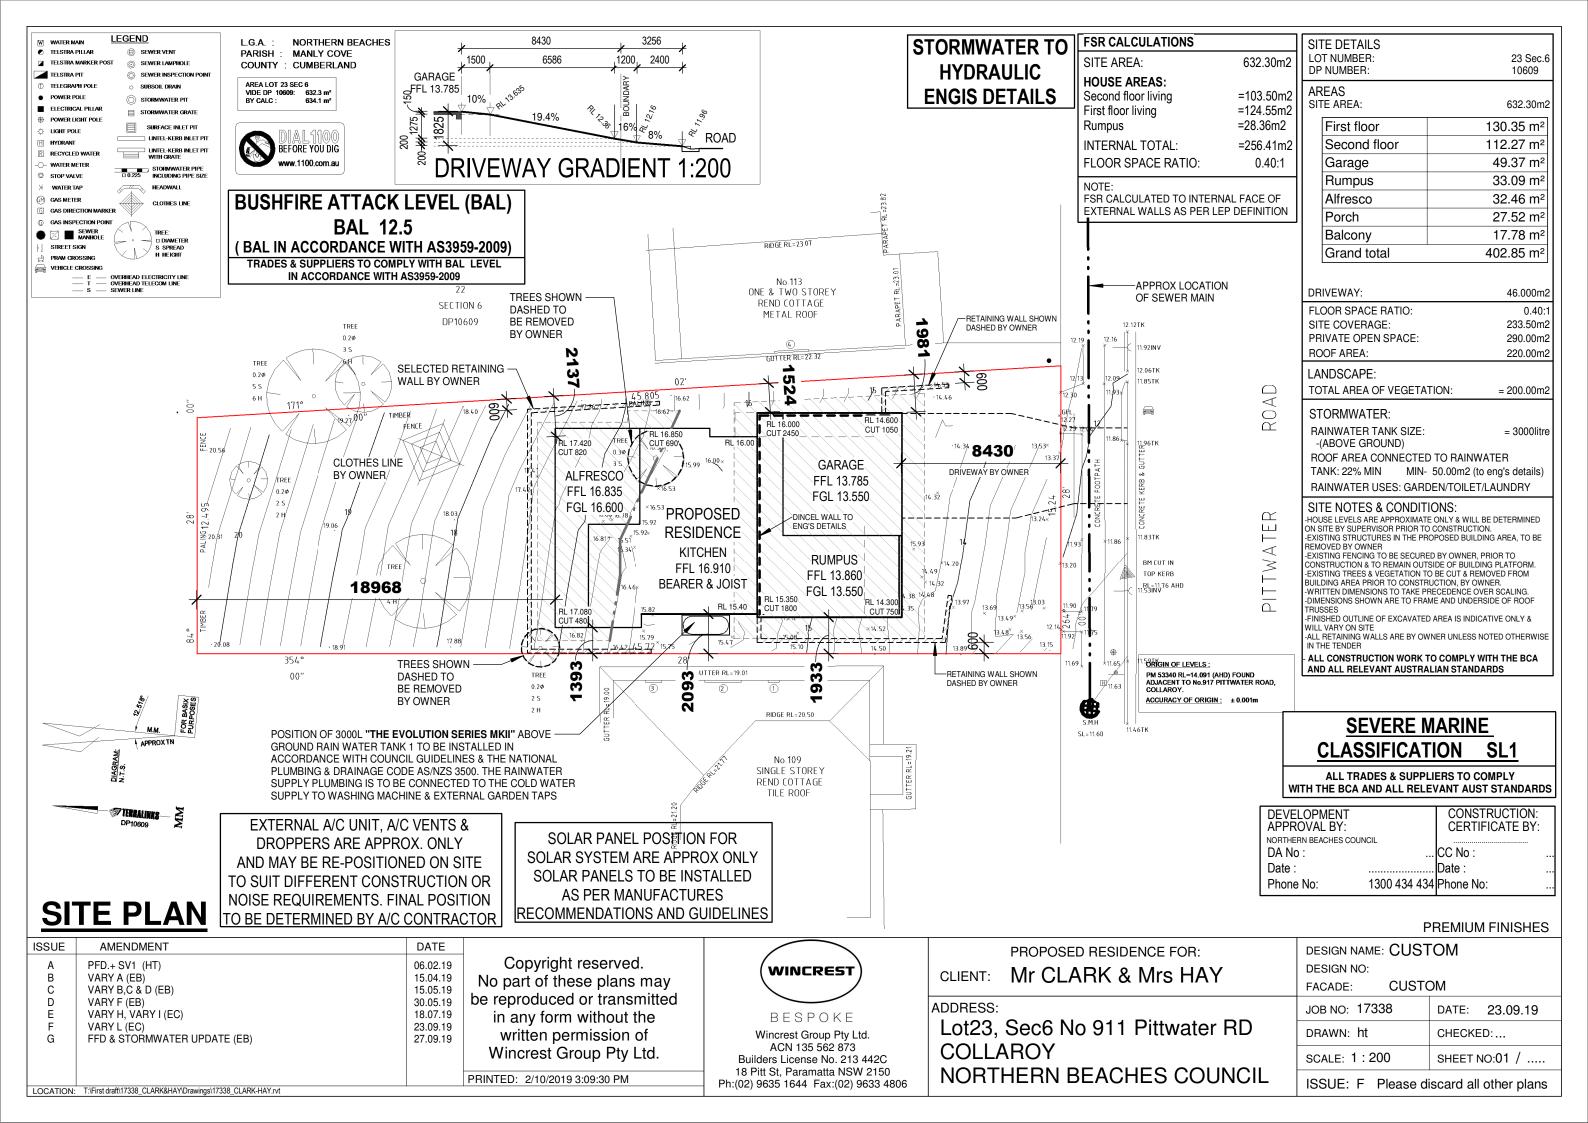

## BUSHFIRE ATTACK LEVEL (BAL) BAL 12.5 (BAL IN ACCORDANCE WITH AS3959-2009)

TRADES & SUPPLIERS TO COMPLY WITH BAL LEVEL IN ACCORDANCE WITH AS3959-2009

BUSHFIRE ATTACK LEVEL (BAL)

BAL 12.5
(BAL IN ACCORDANCE WITH AS3959-2009)

TRADES & SUPPLIERS TO COMPLY WITH BAL LEVEL
IN ACCORDANCE WITH AS3959-2009

NOTE:
SEE ELEVATIONS FOR AL
WINDOW HEAD HEIGHT

ELEVATIONS

### **SEVERE MARINE CLASSIFICATION SL1**

**ALL TRADES & SUPPLIERS TO COMPLY** WITH THE BCA AND ALL RELEVANT AUST STANDARDS

### **BUSHFIRE ATTACK LEVEL (BAL) BAL 12.5**

**BAL IN ACCORDANCE WITH AS3959-2009** 

RADES & SUPPLIERS TO COMPLY WITH BAL LEVEL