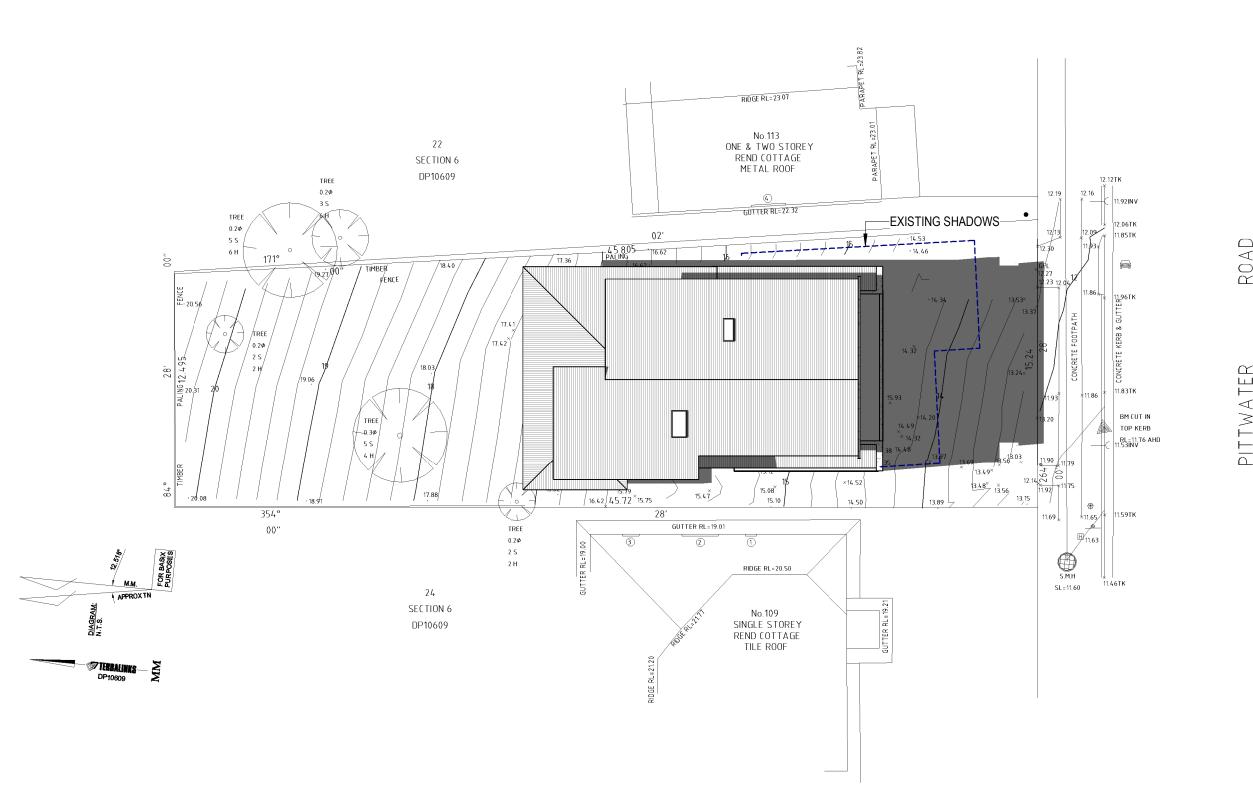

## **SITE ANALYSIS**

| ISSUE            | AMENDMENT                                                                                            | DATE                                         |                                                                            |                                                                                    | PROPOSED RESIDENCE FOR:           | DESIGN NAME: CUST        | -TOM                       |
|------------------|------------------------------------------------------------------------------------------------------|----------------------------------------------|----------------------------------------------------------------------------|------------------------------------------------------------------------------------|-----------------------------------|--------------------------|----------------------------|
| A<br>B           | PFD.+ SV1 (HT) VARY A (EB) VARY B,C & D (EB)                                                         | 06.02.19<br>15.04.19<br>15.05.19             | Copyright reserved.  No part of these plans may                            | WINCREST                                                                           | CLIENT: Mr CLARK & Mrs HAY        | DESIGN NO: FACADE: CUSTO | OM                         |
| D<br>E<br>F<br>G | VARY F, (EB) VARY H, VARY I (EC) VARY L (EC) FFD & STORMWATER UPDATE (EB)                            | 30.05.19<br>18.07.19<br>23.09.19<br>27.09.19 | be reproduced or transmitted in any form without the written permission of | BESPOKE Wincrest Group Pty Ltd.                                                    | Lot23, Sec6 No 911 Pittwater RD   |                          | DATE: 23.09.19<br>CHECKED: |
|                  |                                                                                                      |                                              | Wincrest Group Pty Ltd.                                                    | ACN 135 562 873<br>Builders License No. 213 442C<br>18 Pitt St. Paramatta NSW 2150 | COLLAROY NORTHERN BEACHES COUNCIL | SCALE: 1:200             | SHEET NO:19 /              |
| LOCATION:        | PRINTED: 2/10/2019 3:09:41 PM  LOCATION: T:\First draft\17338_CLARK&HAY\Drawings\17338_CLARK-HAY.rvt |                                              | Ph:(02) 9635 1644 Fax:(02) 9633 4806                                       | NORTHERN BEACHES COUNCIL                                                           | ISSUE: F Please di                | iscard all other plans   |                            |