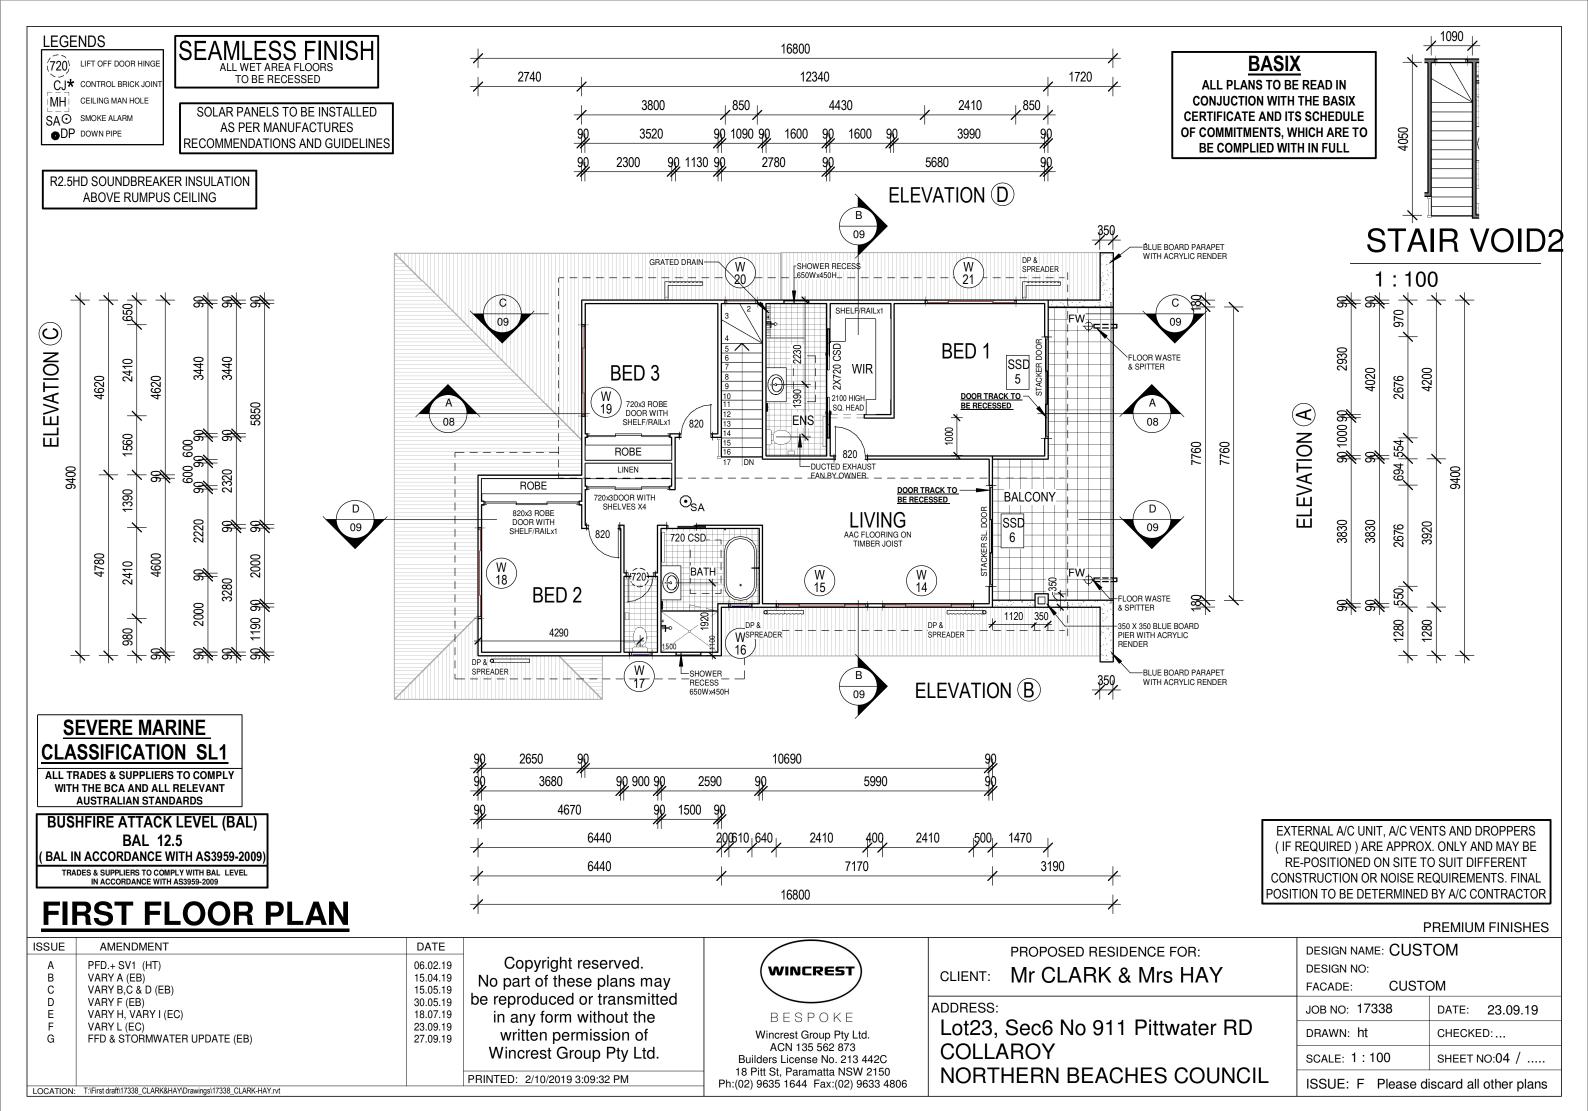

## BUSHFIRE ATTACK LEVEL (BAL) BAL 12.5 (BAL IN ACCORDANCE WITH AS3959-2009)

TRADES & SUPPLIERS TO COMPLY WITH BAL LEVEL IN ACCORDANCE WITH AS3959-2009

### **SEVERE MARINE CLASSIFICATION SL1**

**ALL TRADES & SUPPLIERS TO COMPLY** WITH THE BCA AND ALL RELEVANT AUST STANDARDS

### **BUSHFIRE ATTACK LEVEL (BAL) BAL 12.5**

**BAL IN ACCORDANCE WITH AS3959-2009** 

RADES & SUPPLIERS TO COMPLY WITH BAL LEVEL

### **BASIX**

ALL PLANS TO BE READ IN **CONJUCTION WITH THE BASIX** CERTIFICATE AND ITS SCHEDULE OF COMMITMENTS, WHICH ARE TO **BE COMPLIED WITH IN FULL** 