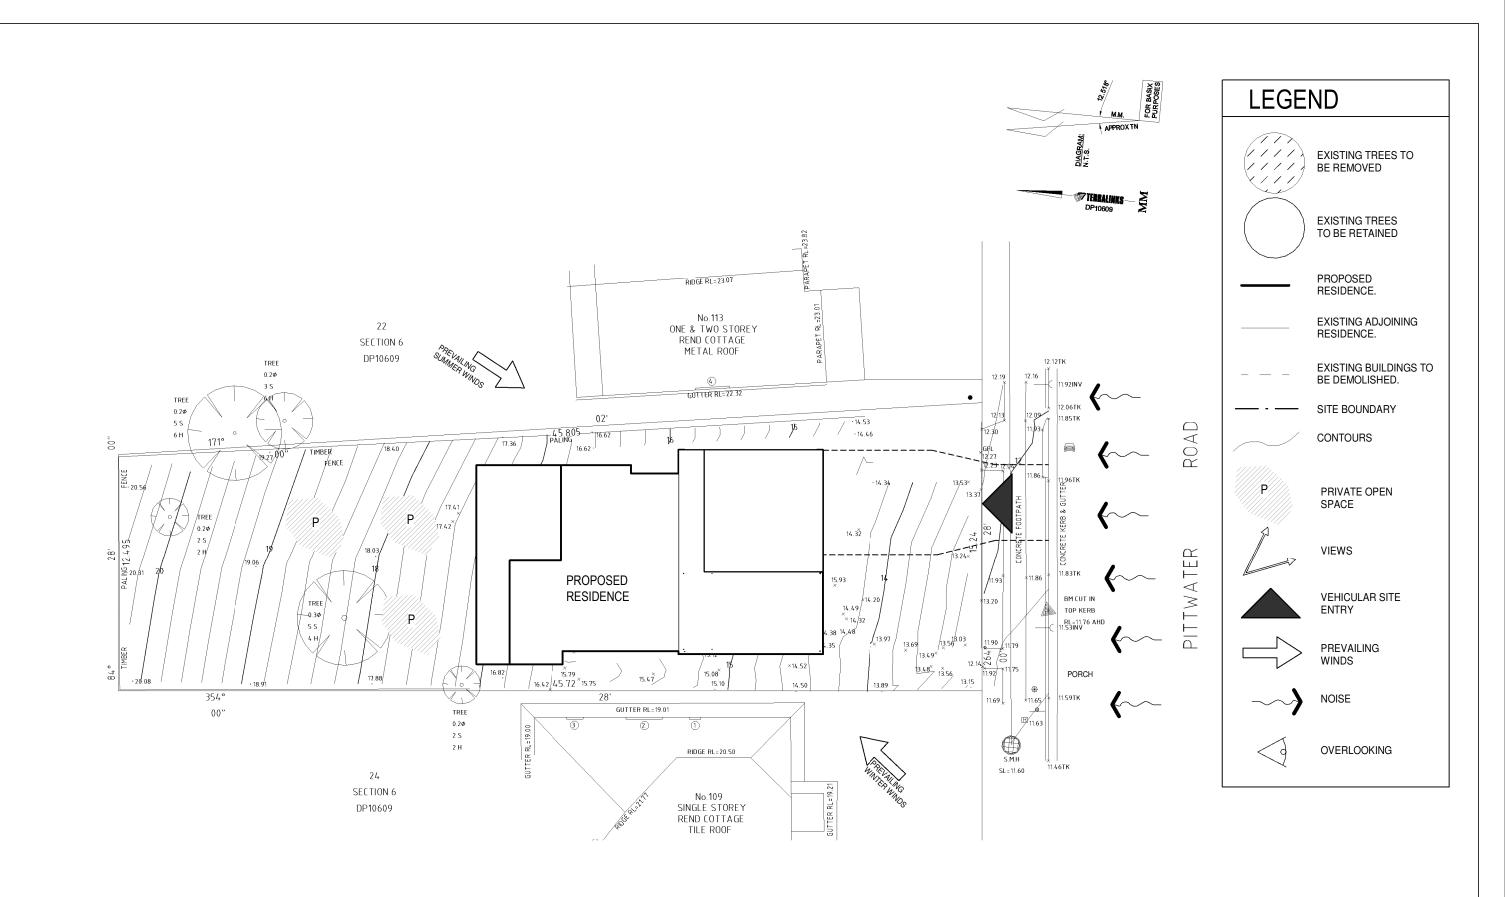

## **SITE ANALYSIS**

| ISSUE            | AMENDMENT                                                                                            | DATE                                         |                                                                            |                                                                                    | PROPOSED RESIDENCE FOR:           | DESIGN NAME: CUST        | -TOM                       |
|------------------|------------------------------------------------------------------------------------------------------|----------------------------------------------|----------------------------------------------------------------------------|------------------------------------------------------------------------------------|-----------------------------------|--------------------------|----------------------------|
| A<br>B           | PFD.+ SV1 (HT) VARY A (EB) VARY B,C & D (EB)                                                         | 06.02.19<br>15.04.19<br>15.05.19             | Copyright reserved.  No part of these plans may                            | WINCREST                                                                           | CLIENT: Mr CLARK & Mrs HAY        | DESIGN NO: FACADE: CUSTO | OM                         |
| D<br>E<br>F<br>G | VARY F, (EB) VARY H, VARY I (EC) VARY L (EC) FFD & STORMWATER UPDATE (EB)                            | 30.05.19<br>18.07.19<br>23.09.19<br>27.09.19 | be reproduced or transmitted in any form without the written permission of | BESPOKE Wincrest Group Pty Ltd.                                                    | Lot23, Sec6 No 911 Pittwater RD   |                          | DATE: 23.09.19<br>CHECKED: |
|                  |                                                                                                      |                                              | Wincrest Group Pty Ltd.                                                    | ACN 135 562 873<br>Builders License No. 213 442C<br>18 Pitt St. Paramatta NSW 2150 | COLLAROY NORTHERN BEACHES COUNCIL | SCALE: 1:200             | SHEET NO:19 /              |
| LOCATION:        | PRINTED: 2/10/2019 3:09:41 PM  LOCATION: T:\First draft\17338_CLARK&HAY\Drawings\17338_CLARK-HAY.rvt |                                              | Ph:(02) 9635 1644 Fax:(02) 9633 4806                                       | NORTHERN BEACHES COUNCIL                                                           | ISSUE: F Please di                | iscard all other plans   |                            |