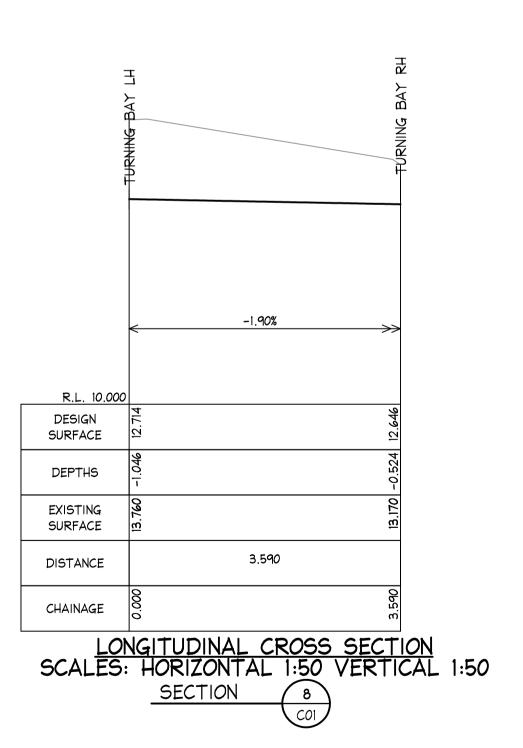

**FOOTPATH** 

12.89% 3.00%

11.831 11.856 11.901

+0.000 -0.050 -0.015

11.831

1.000

The copyright of this drawing remains with Northern Beaches Consulting Engineers Pty Ltd. Trading as NB Consulting Engineers

-3.532 -3.522 -3.032

0.735

1.20m

16.82% 20.42%

1.165 0.012 1.120 0.068

CONFIRMED PRIOR TO

CONSTRCTION AND INFORM

ARCHITECT FOR DETAILS 0.50% 2.200