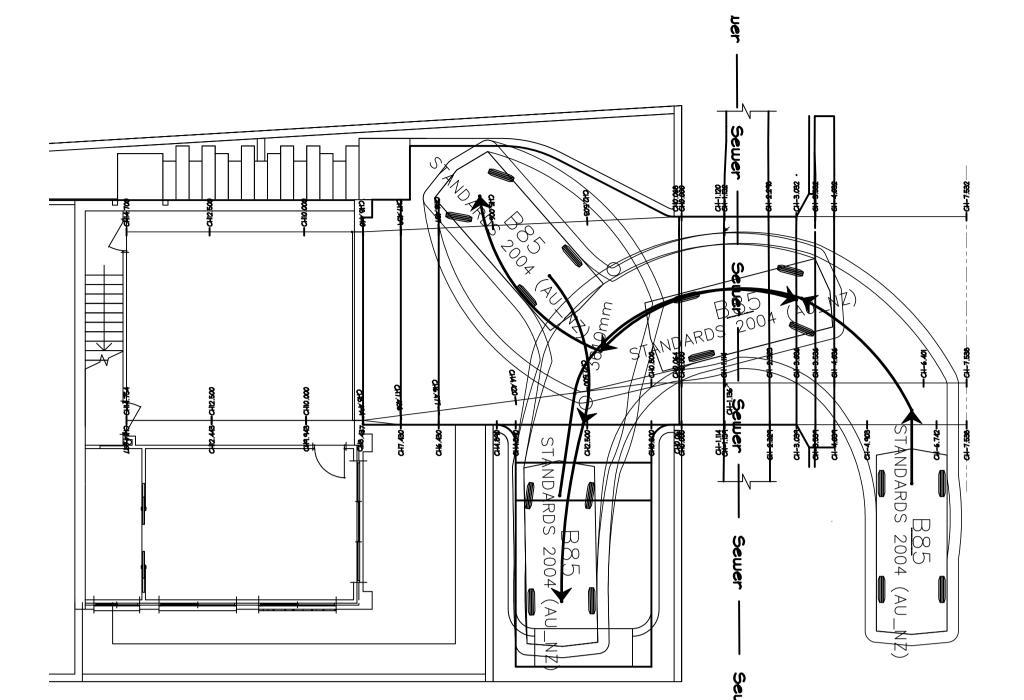

14. REFER ARCHITECT FOR LATEST PLANS AND EXTENTS OF PROPOSED BUILDING WORKS & STRUCTURES. TO BE CONFIRMED PRIOR TO CONSTRUCTION 15. COUNCIL APPROVAL MAY BE REQUIRED

PRIOR TO COMMENCING CONSTRUCTION. 16. ANY VEHICLE PROFILE ANALYSIS SUCH AS THE B85 PROFILE IS NORMALLY UNDERTAKEN ALONG THE DETAILED LONGITUDINAL SECTIONS (SUCH AS LONGITUDINAL LH, CL & RH), WHICH HAVE GENERALLY BEEN LOCATED IN ACCORDANCE WITH COUNCIL POLICY. UNLESS NOTED OTHERWISE. THIS MAY NOT NECESSARILY REPRESENT THE WORSE CASE ANALYSIS.

17. SWEPT PATH ANALYSIS HAS ONLY BEEN UNDERTAKEN AS THAT SHOWN, REFER SWEPT PATH ANALYSIS PLAN'S.

18. BARRIERS REQUIRED WHERE DRIVEWAY DROP EXCEEDS 600mm. WHEEL STOP REQUIRED WHERE DRIVEWAY DROP IS BETWEEN 150-600mm, REFER AS2890.1 REFER ARCHITECT \$ LANDSCAPE ARCHITECT FOR SPECIFICATIONS AND DETAILS.