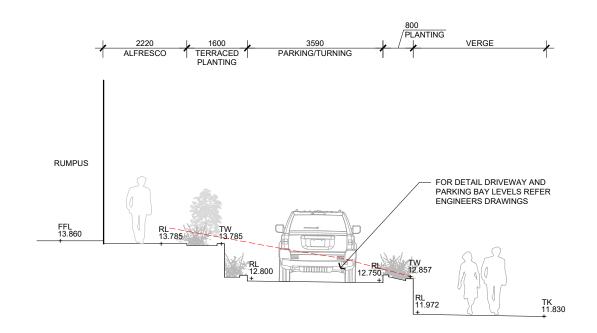

GREG CLARK & JESSE HAY 911 PITTWATER ROAD COLLAROY NSW 2097

LANDSCAPE SECTIONS SHEET 02 OF 03

DRAFT DEVELOPMENT APPLICATION SCALE @ A3 ED CN RF AS SHOWN PROJECT NUMBER LPL\_1192 LPL\_3002 01