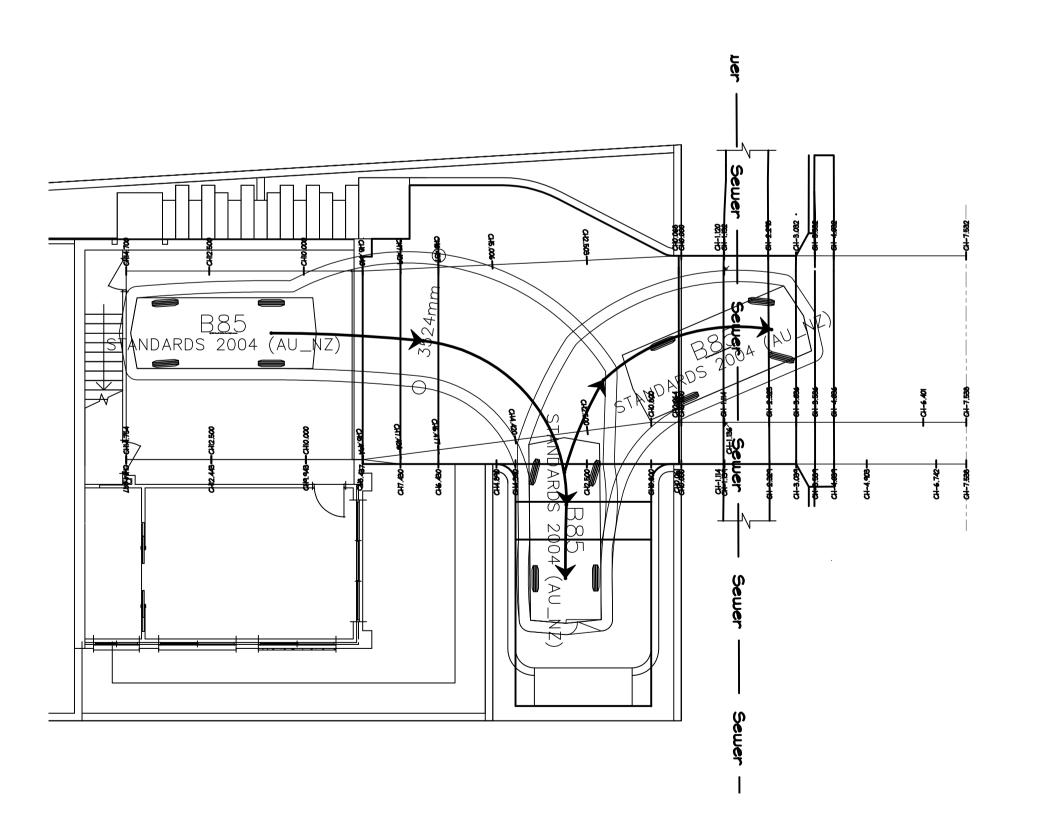

14. REFER ARCHITECT FOR LATEST PLANS AND EXTENTS OF PROPOSED BUILDING WORKS & STRUCTURES. TO BE CONFIRMED PRIOR TO CONSTRUCTION 15. COUNCIL APPROVAL MAY BE REQUIRED

PRIOR TO COMMENCING CONSTRUCTION. 16. ANY VEHICLE PROFILE ANALYSIS SUCH AS THE B85 PROFILE IS NORMALLY UNDERTAKEN ALONG THE DETAILED LONGITUDINAL SECTIONS (SUCH AS LONGITUDINAL LH, CL & RH), WHICH HAVE GENERALLY BEEN LOCATED IN ACCORDANCE WITH COUNCIL POLICY. UNLESS NOTED OTHERWISE. THIS MAY NOT NECESSARILY REPRESENT THE WORSE CASE ANALYSIS.

17. SWEPT PATH ANALYSIS HAS ONLY BEEN UNDERTAKEN AS THAT SHOWN, REFER SWEPT PATH ANALYSIS PLAN'S.

18. BARRIERS REQUIRED WHERE DRIVEWAY DROP EXCEEDS 600mm. WHEEL STOP REQUIRED WHERE DRIVEWAY DROP IS BETWEEN 150-600mm, REFER AS2890.1 REFER ARCHITECT \$ LANDSCAPE ARCHITECT FOR SPECIFICATIONS AND DETAILS.