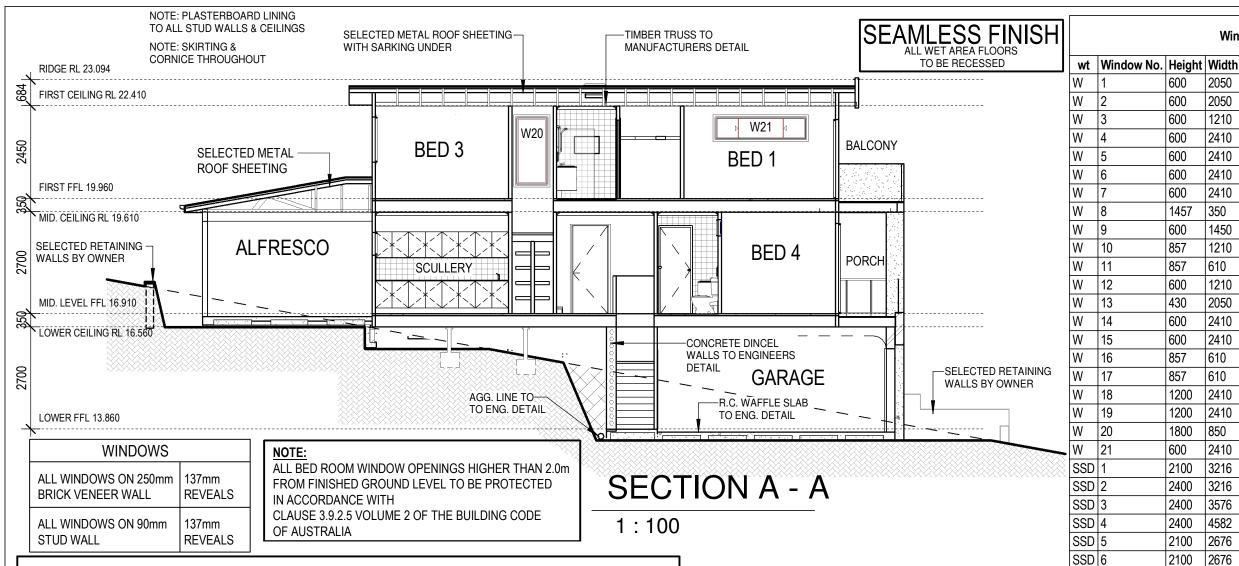

## BUSHFIRE ATTACK LEVEL (BAL) BAL 12.5 (BAL IN ACCORDANCE WITH AS3959-2009)

TRADES & SUPPLIERS TO COMPLY WITH BAL LEVEL IN ACCORDANCE WITH AS3959-2009

BUSHFIRE ATTACK LEVEL (BAL)

BAL 12.5
(BAL IN ACCORDANCE WITH AS3959-2009)

TRADES & SUPPLIERS TO COMPLY WITH BAL LEVEL
IN ACCORDANCE WITH AS3959-2009

NOTE:
SEE ELEVATIONS FOR AL
WINDOW HEAD HEIGHT

ELEVATIONS

### **BUSHFIRE ATTACK LEVEL (BAL) BAL 12.5**

**BAL IN ACCORDANCE WITH AS3959-2009** 

RADES & SUPPLIERS TO COMPLY WITH BAL LEVEL