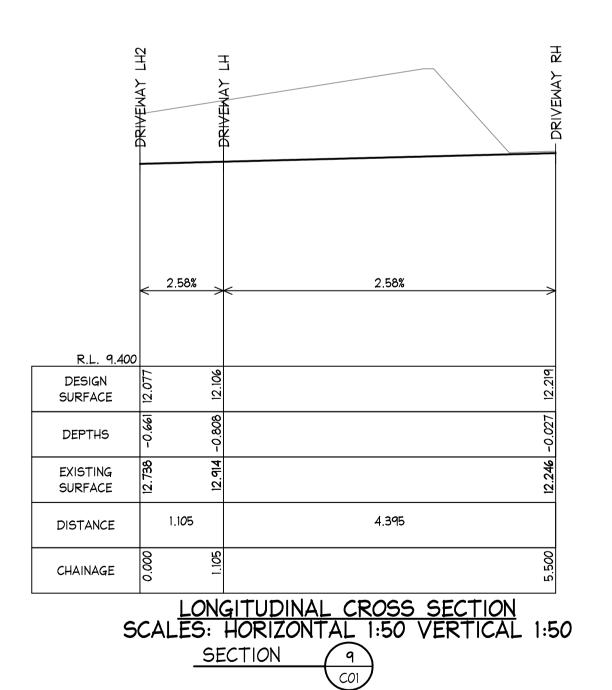

- DRIVEWAY CROSSOVER \$ LAYBACK IN ACCORDANCE WITH COUNCIL SPECIFICATIONS AND DETAILS

20.42%

2.435

20.42%

2.503

LONGITUDINAL SECTION DRIVEWAY RH
FROM CH: -7.532 TO CH: 14.700
SCALES: HORIZONTAL 1:50 VERTICAL 1:50