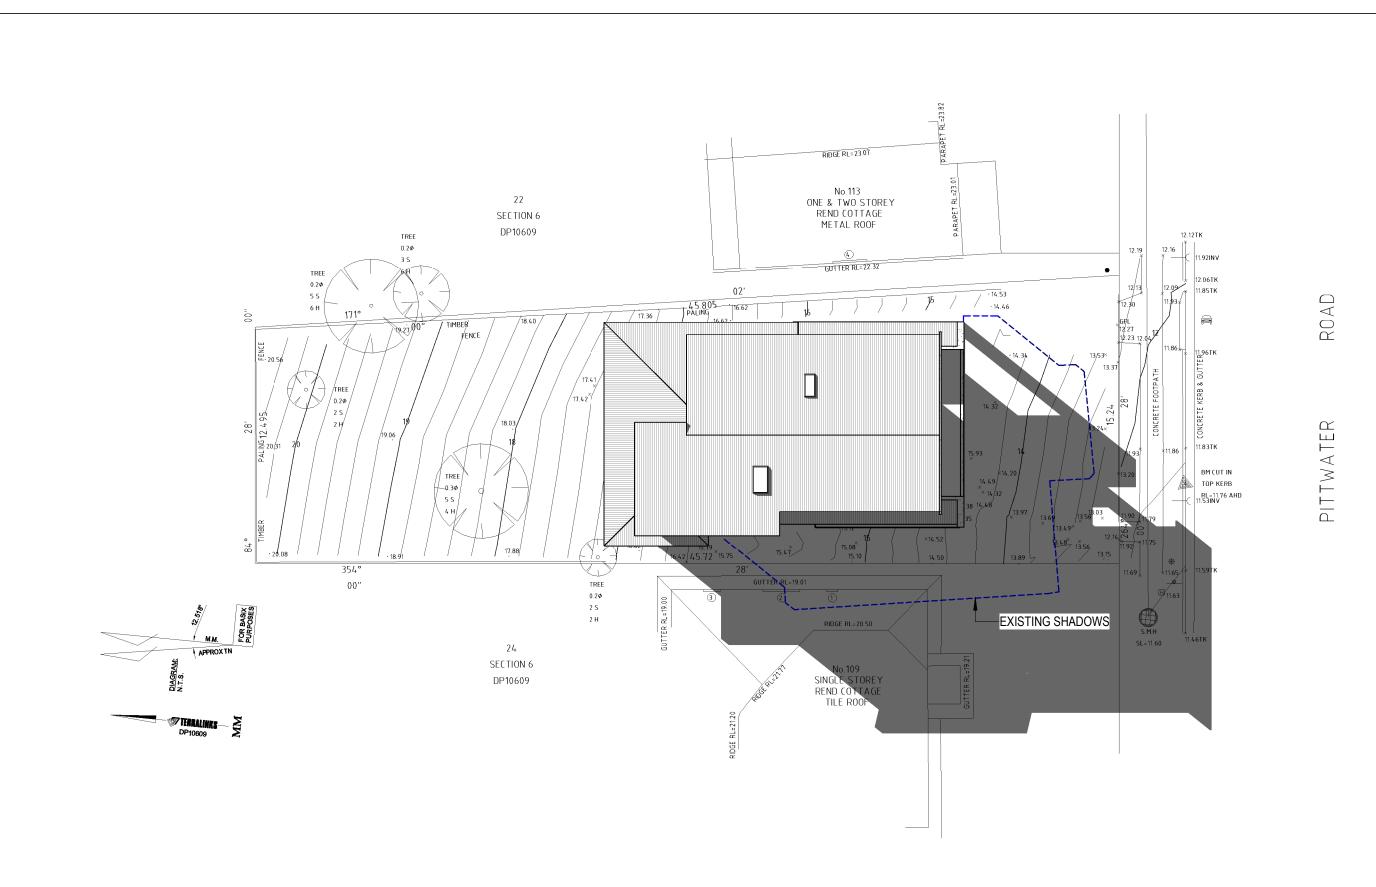

## **SHADOW DIAGRAM 21st JUNE 9am**

| ISSUE            | AMENDMENT                                                                | DATE                                         |                                                                            |                                                                              | PROPOSED RESIDENCE FOR:                  | DESIGN NAME: CUST          | ГОМ                         |    |
|------------------|--------------------------------------------------------------------------|----------------------------------------------|----------------------------------------------------------------------------|------------------------------------------------------------------------------|------------------------------------------|----------------------------|-----------------------------|----|
| A<br>B<br>C      | PFD.+ SV1 (HT) VARY A (EB) VARY B,C & D (EB)                             | 06.02.19<br>15.04.19<br>15.05.19             | Copyright reserved.  No part of these plans may                            | No part of these plans may                                                   | WINCREST                                 | CLIENT: Mr CLARK & Mrs HAY | DESIGN NO:<br>FACADE: CUSTO | OM |
| D<br>E<br>F<br>G | VARY F (EB) VARY H, VARY I (EC) VARY L (EC) FFD & STORMWATER UPDATE (EB) | 30.05.19<br>18.07.19<br>23.09.19<br>27.09.19 | be reproduced or transmitted in any form without the written permission of | BESPOKE Wincrest Group Pty Ltd.                                              | ADDRESS: Lot23, Sec6 No 911 Pittwater RD | JOB NO: 17338  DRAWN: EC   | DATE: 23.09.19 CHECKED:     |    |
|                  | <b>、</b>                                                                 |                                              | Wincrest Group Pty Ltd.                                                    | ACN 135 562 873 Builders License No. 213 442C 18 Pitt St. Paramatta NSW 2150 | COLLAROY NORTHERN BEACHES COUNCIL        | SCALE: 1:200               | SHEET NO:20 /               |    |
| LOCATION:        | T:\First draft\17338_CLARK&HAY\Drawings\17338_CLARK-HAY.rvt              |                                              | PRINTED: 2/10/2019 3:09:41 PM                                              | Ph:(02) 9635 1644 Fax:(02) 9633 4806                                         | NONTHENN DEACHES COUNCIL                 | ISSUE: F Please d          | liscard all other plans     |    |

## **SHADOW DIAGRAM 21st JUNE 12pm**

| A<br>B  | AMENDMENT PFD.+ SV1 (HT) VARY A (EB) VARY B,C & D (EB)                                                                                                         | DATE<br>06.02.19<br>15.04.19<br>15.05.19                 | Copyright reserved.<br>No part of these plans may                                                                                 | WINCREST                                                                                                                                               | PROPOSED RESIDENCE FOR: CLIENT: Mr CLARK & Mrs HAY                         | DESIGN NAME: CUST DESIGN NO: FACADE: CUST                 |                                       |
|---------|----------------------------------------------------------------------------------------------------------------------------------------------------------------|----------------------------------------------------------|-----------------------------------------------------------------------------------------------------------------------------------|--------------------------------------------------------------------------------------------------------------------------------------------------------|----------------------------------------------------------------------------|-----------------------------------------------------------|---------------------------------------|
| D E F G | VARY F,C & D (ED) VARY F, C & D (ED) VARY H, VARY I (EC) VARY L (EC) FFD & STORMWATER UPDATE (EB)  T:\First draft\17338_CLARK&HAY\Drawings\17338_CLARK-HAY.rvt | 30.05.19<br>30.05.19<br>18.07.19<br>23.09.19<br>27.09.19 | be reproduced or transmitted in any form without the written permission of Wincrest Group Pty Ltd.  PRINTED: 2/10/2019 3:09:42 PM | BESPOKE  Wincrest Group Pty Ltd.  ACN 135 562 873  Builders License No. 213 442C  18 Pitt St, Paramatta NSW 2150  Ph:(02) 9635 1644 Fax:(02) 9633 4806 | ADDRESS: Lot23, Sec6 No 911 Pittwater RD COLLAROY NORTHERN BEACHES COUNCIL | JOB NO: 17338  DRAWN: EC  SCALE: 1:200  ISSUE: F Please C | DATE: 23.09.19 CHECKED: SHEET NO:21 / |

## **SHADOW DIAGRAM 21st JUNE 3pm**

PREMIUM FINISHES

| ISSUE       | AMENDMENT                                                   | DATE                             |                                                      |               |
|-------------|-------------------------------------------------------------|----------------------------------|------------------------------------------------------|---------------|
| A<br>B      | PFD.+ SV1 (HT)<br>VARY A (EB)                               | 06.02.19<br>15.04.19             | Copyright reserved.  No part of these plans may      |               |
| C<br>D<br>E | VARY B,C & D (EB)<br>VARY F (EB)<br>VARY H, VARY I (EC)     | 15.05.19<br>30.05.19<br>18.07.19 | be reproduced or transmitted in any form without the |               |
| F<br>G      | VARY L (EC)<br>FFD & STORMWATER UPDATE (EB)                 | 23.09.19<br>27.09.19             | written permission of Wincrest Group Pty Ltd.        |               |
|             |                                                             |                                  | PRINTED: 2/10/2019 3:09:42 PM                        | _             |
| LOCATION:   | T:\First draft\17338_CLARK&HAY\Drawings\17338_CLARK-HAY.rvt | ·                                |                                                      | ightharpoonup |