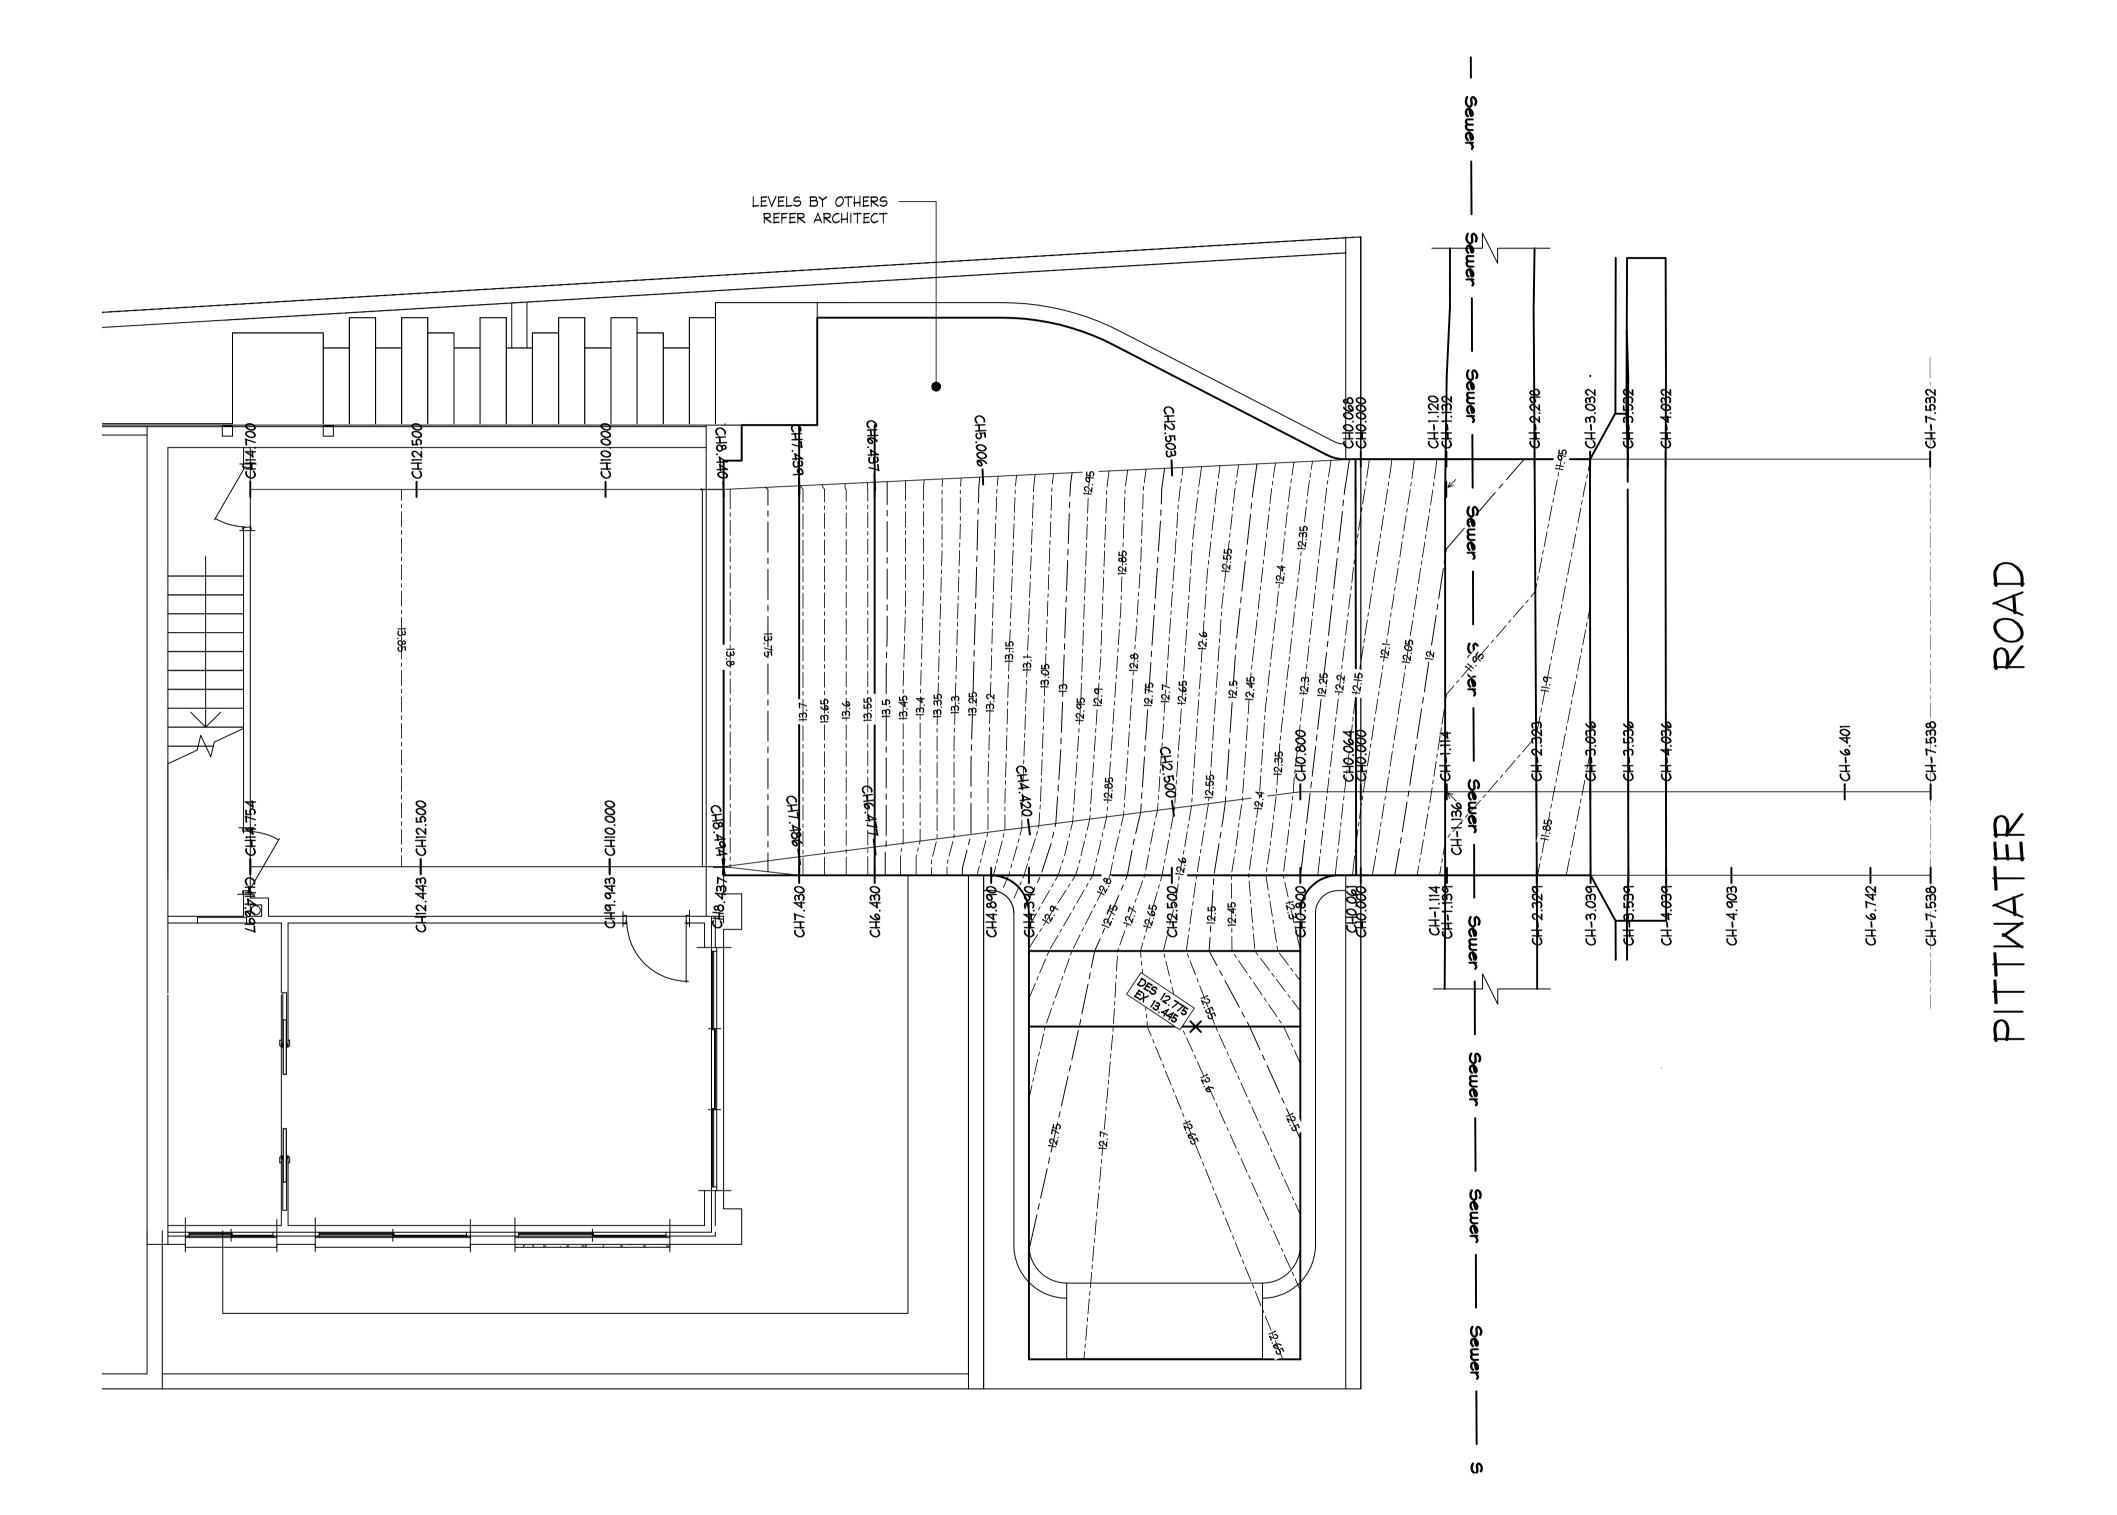

## DRIVEWAY ACCESS PLAN

SCALE = 1 : 50

IF IN DOUBT ASK

NOT FOR

| 31/03/2020 | E REVISED PLANS D.H                                                           | K. M.W. | DOCUMENT CERTIFICATION                                                                                                                                           | Consulting Engineers                                                                   | Architect: |                        | Project: ALTERATIONS & ADDITIONS | Date:    | Design:  | Drawn:             |
|------------|-------------------------------------------------------------------------------|---------|------------------------------------------------------------------------------------------------------------------------------------------------------------------|----------------------------------------------------------------------------------------|------------|------------------------|----------------------------------|----------|----------|--------------------|
| 27/03/2020 | D REVISED PLANS D.H                                                           | K. M.W. |                                                                                                                                                                  | Consulting Engineers  STRUCTURAL - CIVIL - STORMWATER - REMEDIAL                       |            |                        |                                  | OCT 2019 |          |                    |
| 06/11/2019 | C REVISE PLANS TO SUIT LATEST ARCHITECTURAL DRAWINGS D.1                      | K. M.W. | Date:                                                                                                                                                            | A.C.N. 076 121 616 A.B.N. 24 076 121 616                                               |            | LONE PINE LANDSCAPES   | AT 911 PITTWATER ROAD, COLLAROY  | 001 2019 | D.K.     | D.K.               |
| 25/10/2019 |                                                                               | I       | Rick G Wray                                                                                                                                                      | <b>Sydney:</b> Ph: (02) 9984 7000 Fax: (02) 9984 7444                                  | Client:    |                        | Drawing Title:                   | Job No:  | <u> </u> | Drawing No: Issue: |
| 21/10/2019 | A PRELIMINARY ISSUE FOR INFORMATION PURPOSES ONLY - NOT FOR CONSTRUCTION  D.F | K. M.W. | DE(CIVIT), CI LING, I IILAUSC., INLN., INI LOS 002-15.                                                                                                           | Suite 207, 30 Fisher Road Dee Why N.S.W. 2099<br><b>Gold Coast:</b> Ph: (07) 5631 4744 | Olioni.    |                        | Brawning File.                   |          |          |                    |
| Date:      | Issue: Description:                                                           |         | (Director NB Consulting Engineers)  The copyright of this drawing remains with Northern Beaches Consulting Engineers Pty Ltd. Trading as NB Consulting Engineers | Unit 8, 1726 Gold Coast Highway Burleigh Heads QLD 4220                                |            | GREG CLARK \$ JESS HAY | DRIVEWAY ACCESS PLANS            | 1910     | ハ5       | <b>CO1</b>   E     |

S

NOTES:

1. ALL DIMENSIONS TO BE VERIFIED ON SITE BY BUILDER BEFORE COMMENCING WITH WORK. 2. FOR GENERAL NOTES REFER TO DRAWING NUMBER: COI.

www.dialbeforeyoudig.com.au

BEFORE YOU DIG

LOCATION OF LAYBACK TO BE

DUE TO THE EXISTING ROAD

CONSTRUCTION. INFORM ENGINEER

OF ANY CHANGES TO CHAINAGES

CAMBER THE LAYBACK HAS BEEN MODIFIED TO A NON-STANDARD LAYBACK TO ACCOMMODATE THE B85 VEHICLE PROFILE TEMPLATE

ARBITRARY ROAD ---