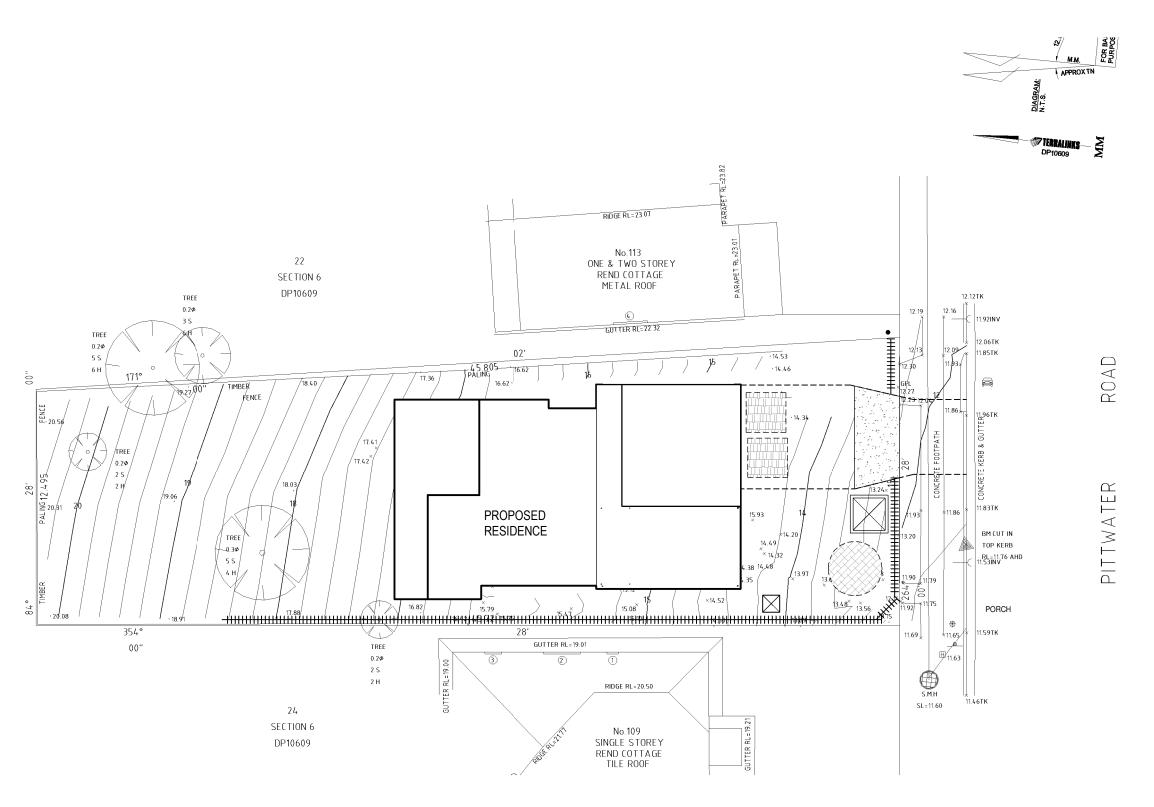

## **SITE ANALYSIS**

| ISSUE            | AMENDMENT                                                                                            | DATE                                         |                                                                            |                                                                                    | PROPOSED RESIDENCE FOR:           | DESIGN NAME: CUST        | -TOM                       |
|------------------|------------------------------------------------------------------------------------------------------|----------------------------------------------|----------------------------------------------------------------------------|------------------------------------------------------------------------------------|-----------------------------------|--------------------------|----------------------------|
| A<br>B           | PFD.+ SV1 (HT) VARY A (EB) VARY B,C & D (EB)                                                         | 06.02.19<br>15.04.19<br>15.05.19             | Copyright reserved.  No part of these plans may                            | WINCREST                                                                           | CLIENT: Mr CLARK & Mrs HAY        | DESIGN NO: FACADE: CUSTO | OM                         |
| D<br>E<br>F<br>G | VARY F, (EB) VARY H, VARY I (EC) VARY L (EC) FFD & STORMWATER UPDATE (EB)                            | 30.05.19<br>18.07.19<br>23.09.19<br>27.09.19 | be reproduced or transmitted in any form without the written permission of | BESPOKE Wincrest Group Pty Ltd.                                                    | Lot23, Sec6 No 911 Pittwater RD   |                          | DATE: 23.09.19<br>CHECKED: |
|                  |                                                                                                      |                                              | Wincrest Group Pty Ltd.                                                    | ACN 135 562 873<br>Builders License No. 213 442C<br>18 Pitt St. Paramatta NSW 2150 | COLLAROY NORTHERN BEACHES COUNCIL | SCALE: 1:200             | SHEET NO:19 /              |
| LOCATION:        | PRINTED: 2/10/2019 3:09:41 PM  LOCATION: T:\First draft\17338_CLARK&HAY\Drawings\17338_CLARK-HAY.rvt |                                              | Ph:(02) 9635 1644 Fax:(02) 9633 4806                                       | NORTHERN BEACHES COUNCIL                                                           | ISSUE: F Please di                | iscard all other plans   |                            |