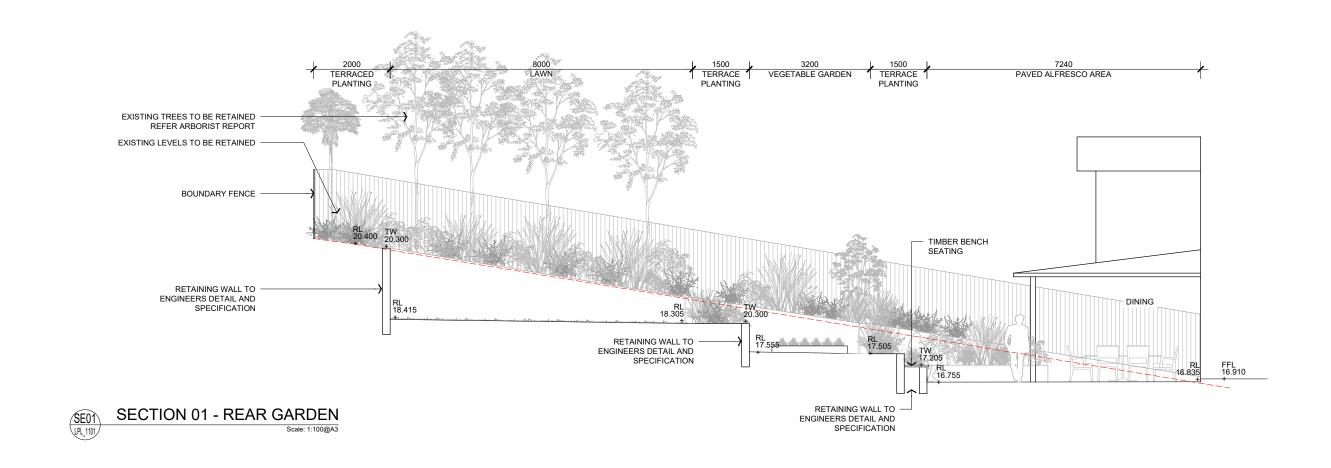

| 01  | ISSUED FOR DRAFT DA | 06.11.2019 |
|-----|---------------------|------------|
| REV | DESCRIPTION         | DATE       |

GREG CLARK & JESSE HAY 911 PITTWATER ROAD COLLAROY NSW 2097

LANDSCAPE SECTIONS SHEET 01 OF 03

DRAFT DEVELOPMENT APPLICATION SCALE @ A3 ED CN RF 1:100 PROJECT NUMBER

LPL\_3001

01

LPL\_1192

SCALE

NORTH

- NOTES

  1. DO NOT SCALE DRAWINGS. USE FIGURED DIMENSIONS ONLY.