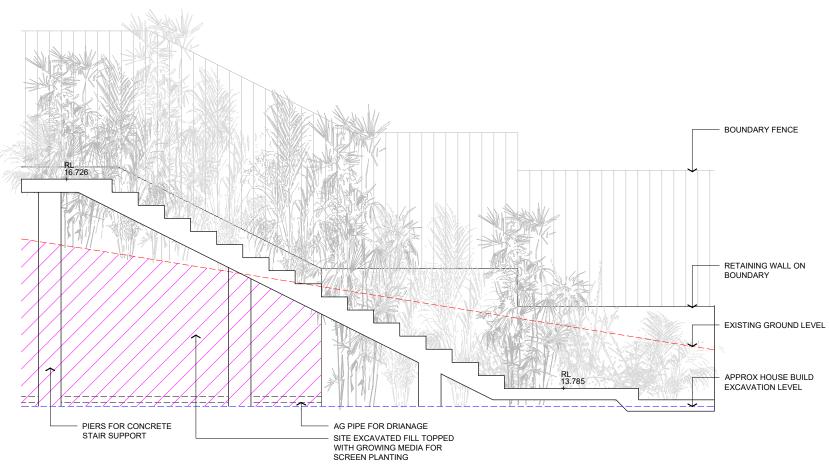

| 01  | ISSUED FOR DRAFT DA | 06.11.2019 |
|-----|---------------------|------------|
| REV | DESCRIPTION         | DATE       |

GREG CLARK & JESSE HAY 911 PITTWATER ROAD COLLAROY NSW 2097

LANDSCAPE SECTIONS SHEET 01 OF 03

GREG CLARK & JESSE HAY 911 PITTWATER ROAD COLLAROY NSW 2097

LANDSCAPE SECTIONS SHEET 02 OF 03

DRAFT DEVELOPMENT APPLICATION SCALE @ A3 ED CN RF AS SHOWN PROJECT NUMBER LPL\_1192 LPL\_3002 01