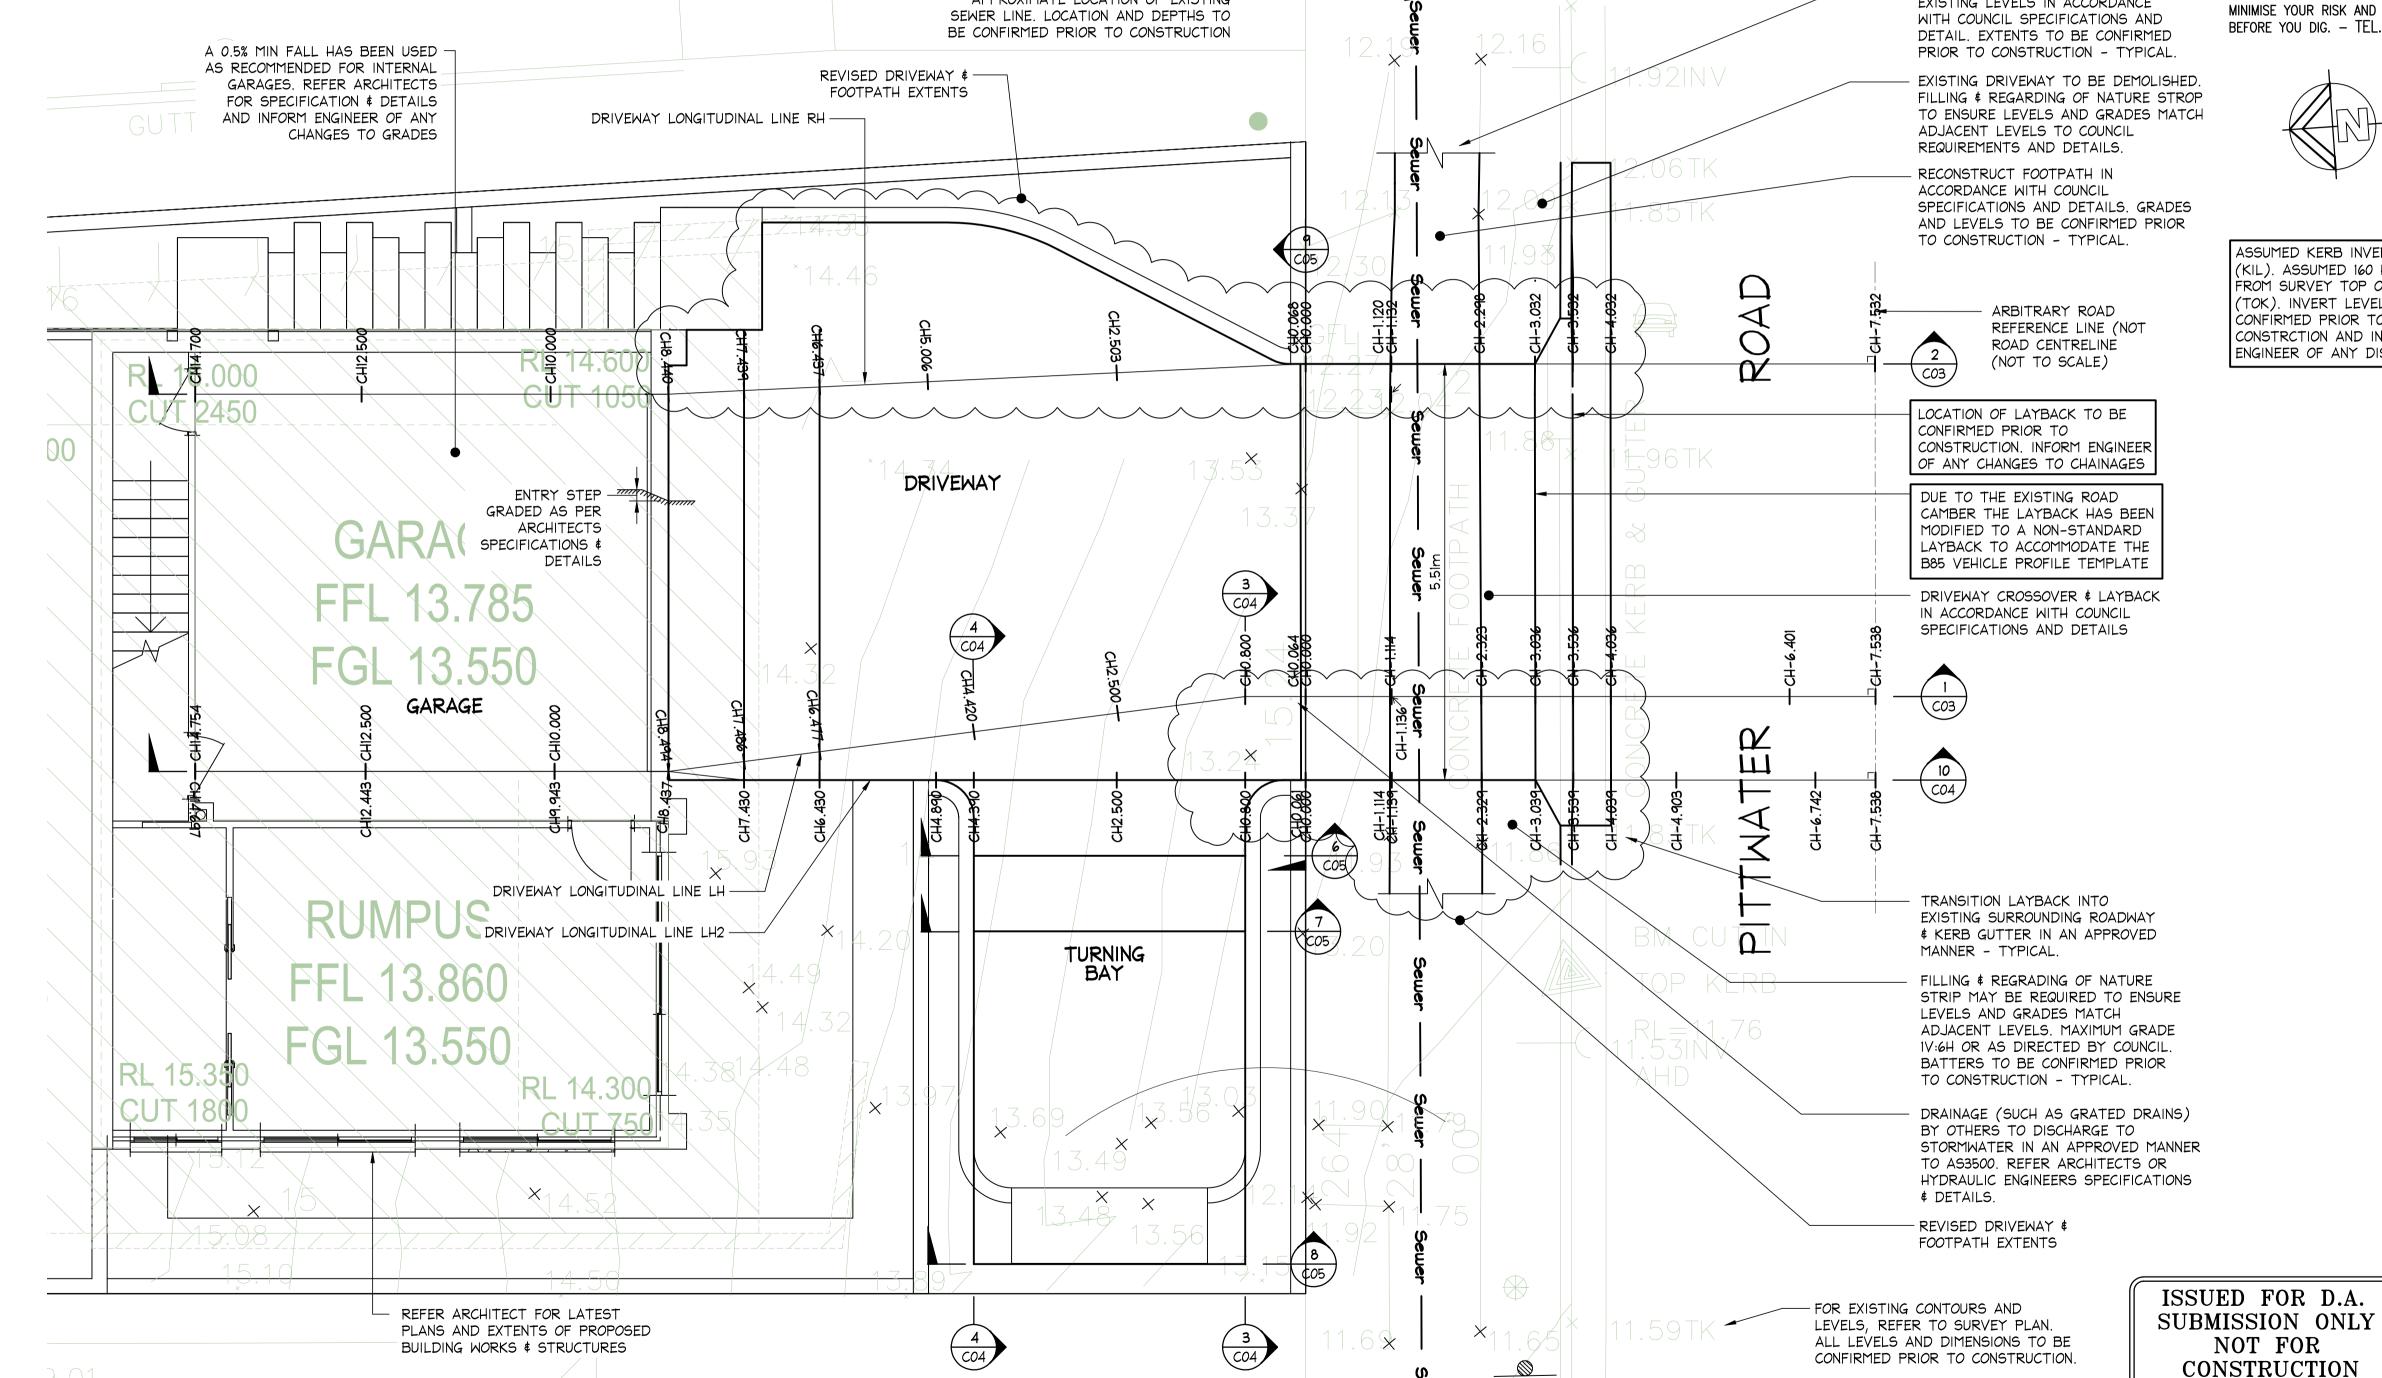

## DRIVEWAY ACCESS PLAN

SCALE = 1 : 50

IF IN DOUBT ASK

NOT FOR

| 31/03/2020 | E REVISED PLANS D.H                                                           | K. M.W. | DOCUMENT CERTIFICATION                                                                                                                                           | Consulting Engineers                                                                   | Architect: |                        | Project: ALTERATIONS & ADDITIONS | Date:    | Design:  | Drawn:             |
|------------|-------------------------------------------------------------------------------|---------|------------------------------------------------------------------------------------------------------------------------------------------------------------------|----------------------------------------------------------------------------------------|------------|------------------------|----------------------------------|----------|----------|--------------------|
| 27/03/2020 | D REVISED PLANS D.H                                                           | K. M.W. |                                                                                                                                                                  | Consulting Engineers  STRUCTURAL - CIVIL - STORMWATER - REMEDIAL                       |            |                        |                                  | OCT 2019 |          |                    |
| 06/11/2019 | C REVISE PLANS TO SUIT LATEST ARCHITECTURAL DRAWINGS D.1                      | K. M.W. | Date:                                                                                                                                                            | A.C.N. 076 121 616 A.B.N. 24 076 121 616                                               |            | LONE PINE LANDSCAPES   | AT 911 PITTWATER ROAD, COLLAROY  | 001 2019 | D.K.     | D.K.               |
| 25/10/2019 |                                                                               | I       | Rick G Wray                                                                                                                                                      | <b>Sydney:</b> Ph: (02) 9984 7000 Fax: (02) 9984 7444                                  | Client:    |                        | Drawing Title:                   | Job No:  | <u> </u> | Drawing No: Issue: |
| 21/10/2019 | A PRELIMINARY ISSUE FOR INFORMATION PURPOSES ONLY - NOT FOR CONSTRUCTION  D.F | K. M.W. | DE(CIVIT), CI LING, I IILAUSC., INLN., INI LOS 002-15.                                                                                                           | Suite 207, 30 Fisher Road Dee Why N.S.W. 2099<br><b>Gold Coast:</b> Ph: (07) 5631 4744 | Olioni.    |                        | Brawning File.                   |          |          |                    |
| Date:      | Issue: Description:                                                           |         | (Director NB Consulting Engineers)  The copyright of this drawing remains with Northern Beaches Consulting Engineers Pty Ltd. Trading as NB Consulting Engineers | Unit 8, 1726 Gold Coast Highway Burleigh Heads QLD 4220                                |            | GREG CLARK \$ JESS HAY | DRIVEWAY ACCESS PLANS            | 1910     | ハ5       | <b>CO1</b>   E     |