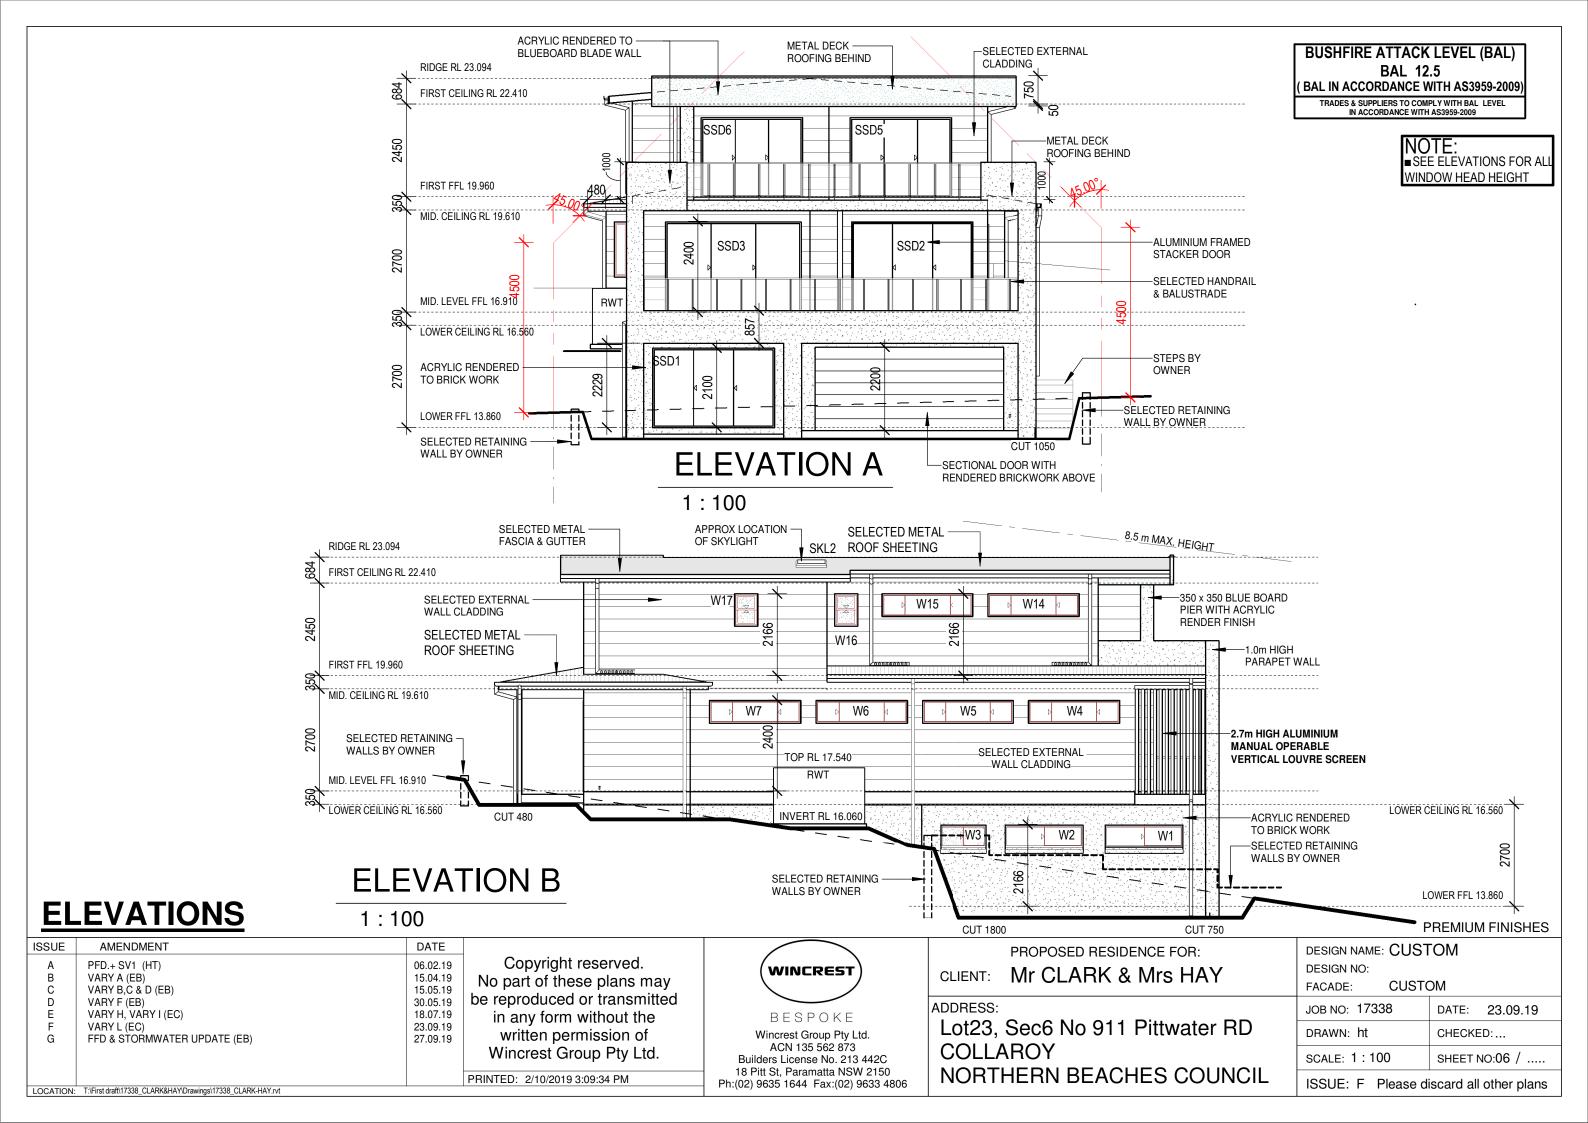

## BUSHFIRE ATTACK LEVEL (BAL) BAL 12.5 (BAL IN ACCORDANCE WITH AS3959-2009)

TRADES & SUPPLIERS TO COMPLY WITH BAL LEVEL IN ACCORDANCE WITH AS3959-2009

BUSHFIRE ATTACK LEVEL (BAL)

BAL 12.5
(BAL IN ACCORDANCE WITH AS3959-2009)

TRADES & SUPPLIERS TO COMPLY WITH BAL LEVEL
IN ACCORDANCE WITH AS3959-2009

NOTE:
SEE ELEVATIONS FOR AL
WINDOW HEAD HEIGHT

ELEVATIONS