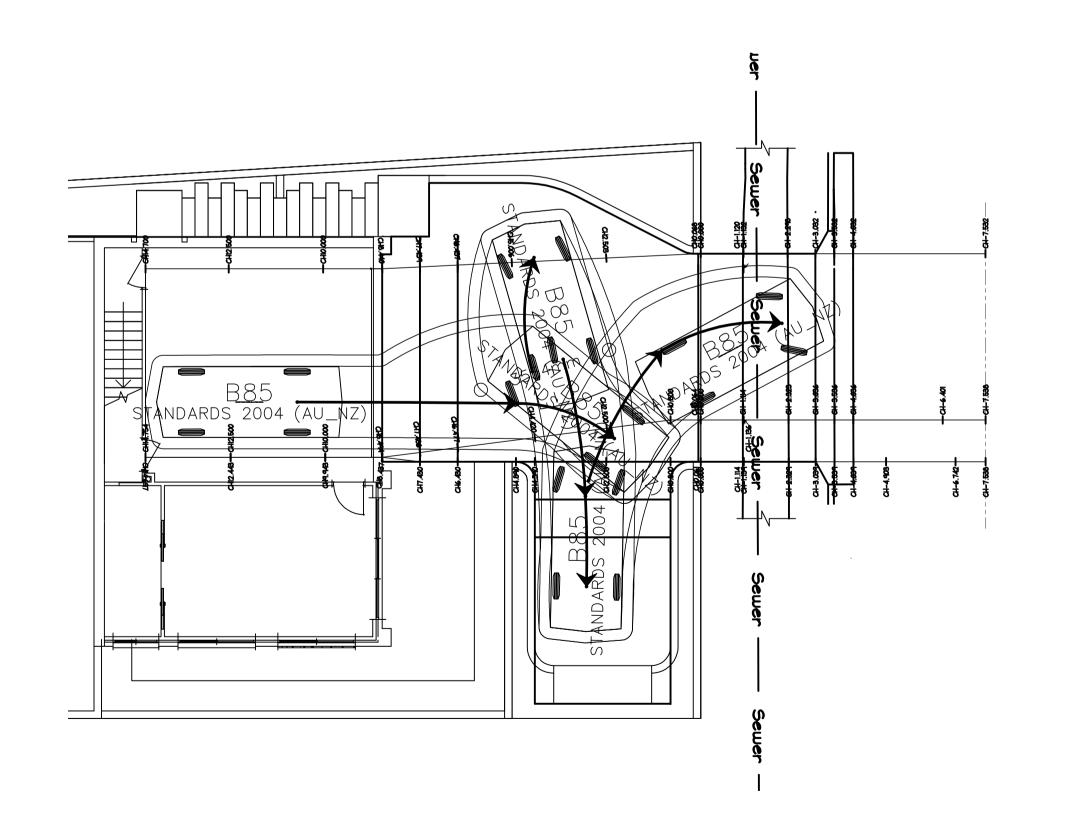

14. REFER ARCHITECT FOR LATEST PLANS AND EXTENTS OF PROPOSED BUILDING WORKS & STRUCTURES. TO BE CONFIRMED PRIOR TO CONSTRUCTION 15. COUNCIL APPROVAL MAY BE REQUIRED

PRIOR TO COMMENCING CONSTRUCTION. 16. ANY VEHICLE PROFILE ANALYSIS SUCH AS THE B85 PROFILE IS NORMALLY UNDERTAKEN ALONG THE DETAILED LONGITUDINAL SECTIONS (SUCH AS LONGITUDINAL LH, CL & RH), WHICH HAVE GENERALLY BEEN LOCATED IN ACCORDANCE WITH COUNCIL POLICY. UNLESS NOTED OTHERWISE. THIS MAY NOT NECESSARILY REPRESENT THE WORSE CASE ANALYSIS.

17. SWEPT PATH ANALYSIS HAS ONLY BEEN UNDERTAKEN AS THAT SHOWN, REFER SWEPT PATH ANALYSIS PLAN'S.

18. BARRIERS REQUIRED WHERE DRIVEWAY DROP EXCEEDS 600mm. WHEEL STOP REQUIRED WHERE DRIVEWAY DROP IS BETWEEN 150-600mm, REFER AS2890.1 REFER ARCHITECT \$ LANDSCAPE ARCHITECT FOR SPECIFICATIONS AND DETAILS.