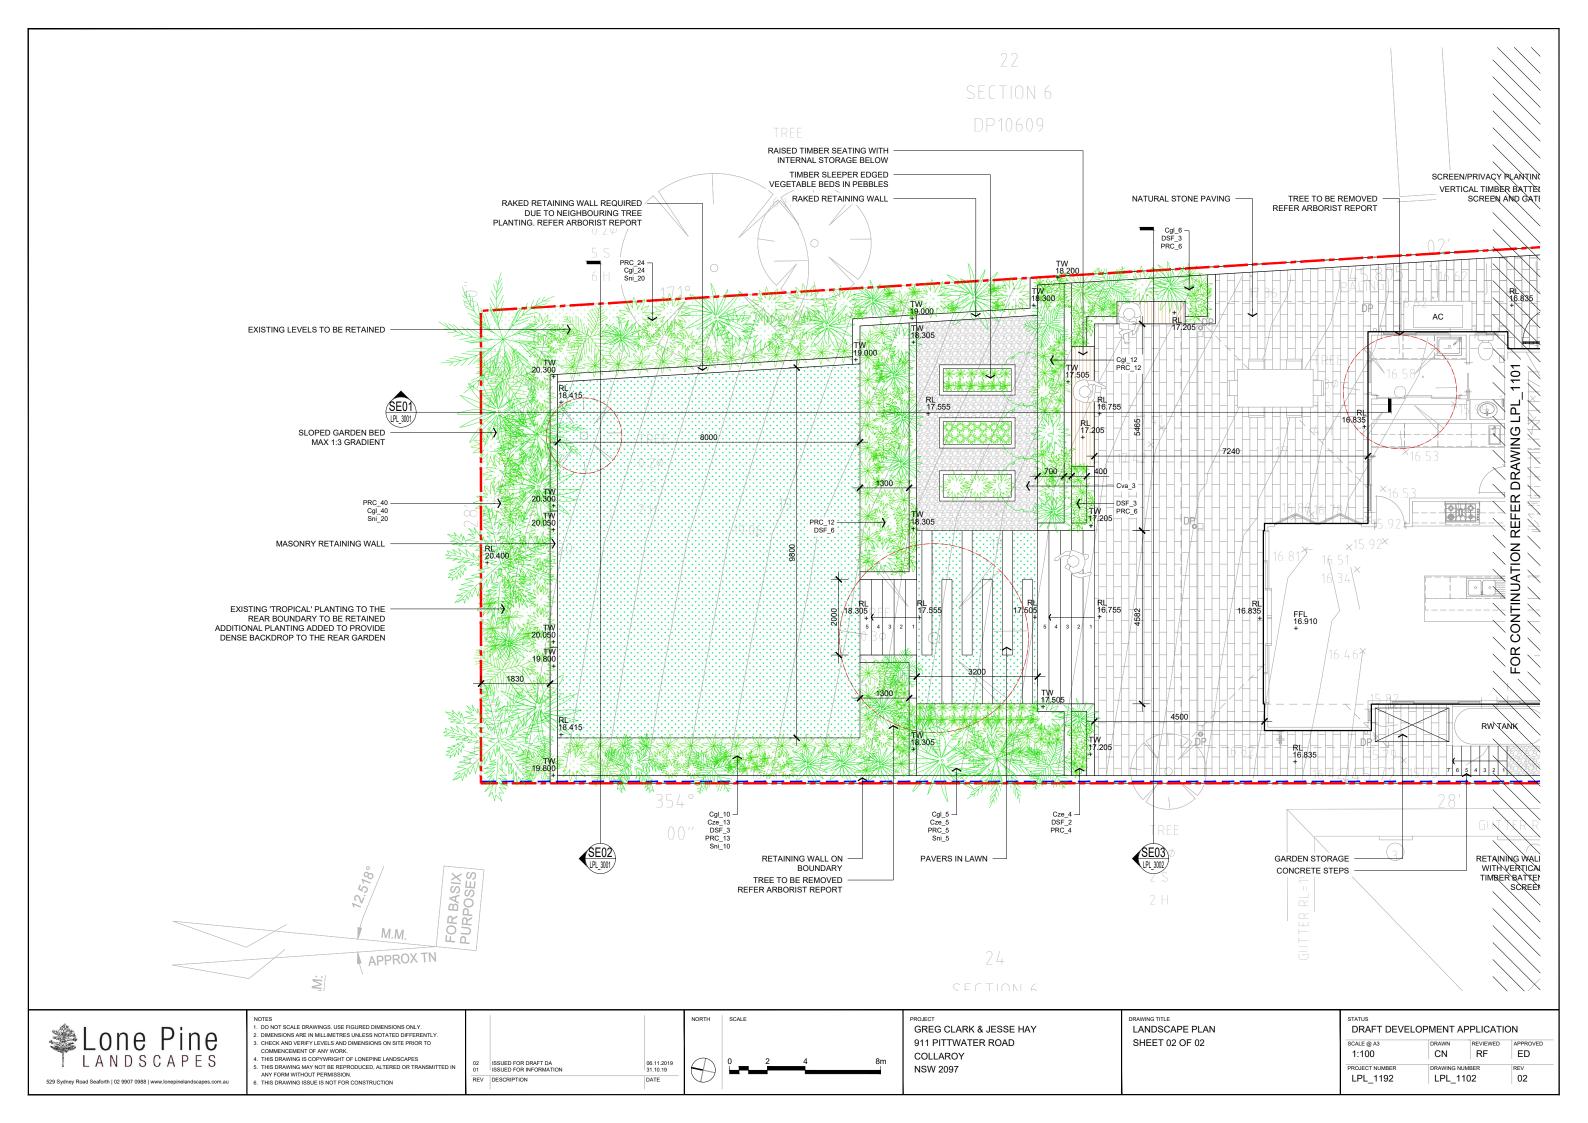

## **GREG CLARK & JESSE HAY** 911 PITTWATER ROAD COLLAROY 2097 **DEVELOPMENT APPLICATION** LANDSCAPE DESIGN

| DRAWING NUMBER      | DRAWING NAME                      | DRAWING SCALE |
|---------------------|-----------------------------------|---------------|
| GENERAL             |                                   |               |
| LPL_0001            | DRAWING INDEX                     | -             |
| SITE PLANS          |                                   |               |
| LPL_0101            | LANDSCAPE SITE PLAN               | 1:200         |
| GENERAL ARRANGEMENT |                                   |               |
| LPL_1101            | LANDSCAPE PLAN SHEET 01 OF 02     | 1:100         |
| LPL_1102            | LANDSCAPE PLAN SHEET 02 OF 02     | 1:100         |
| SECTIONS            |                                   |               |
| LPL_3001            | LANDSCAPE SECTIONS SHEET 01 OF 03 | 1:100         |
| LPL_3002            | LANDSCAPE SECTIONS SHEET 02 OF 03 | 1:50 / 1:100  |
| LPL_3003            | LANDSCAPE SECTIONS SHEET 03 OF 03 | 1:100         |