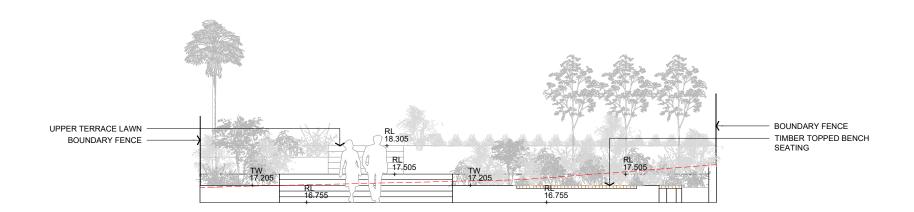

### **SECTION 06 - FRONT GARDEN**

LONE PINE LANDSCAPES

- NOTES

  1. DO NOT SCALE DRAWINGS. USE FIGURED DIMENSIONS ONLY.

  2. DIMENSIONS ARE IM MILLIMETRES UNLESS NOTATED DIFFERENTLY.

  3. CHECK AND VERIFY LEVELS AND DIMENSIONS ON SITE PRIOR TO COMMENCEMENT OF ANY WORK.

GREG CLARK & JESSE HAY 911 PITTWATER ROAD COLLAROY NSW 2097

LANDSCAPE SECTIONS SHEET 03 OF 03

DRAFT DEVELOPMENT APPLICATION SCALE @ A3 RF ED CN 1:100 PROJECT NUMBER

LPL\_3003

02

LPL\_1192