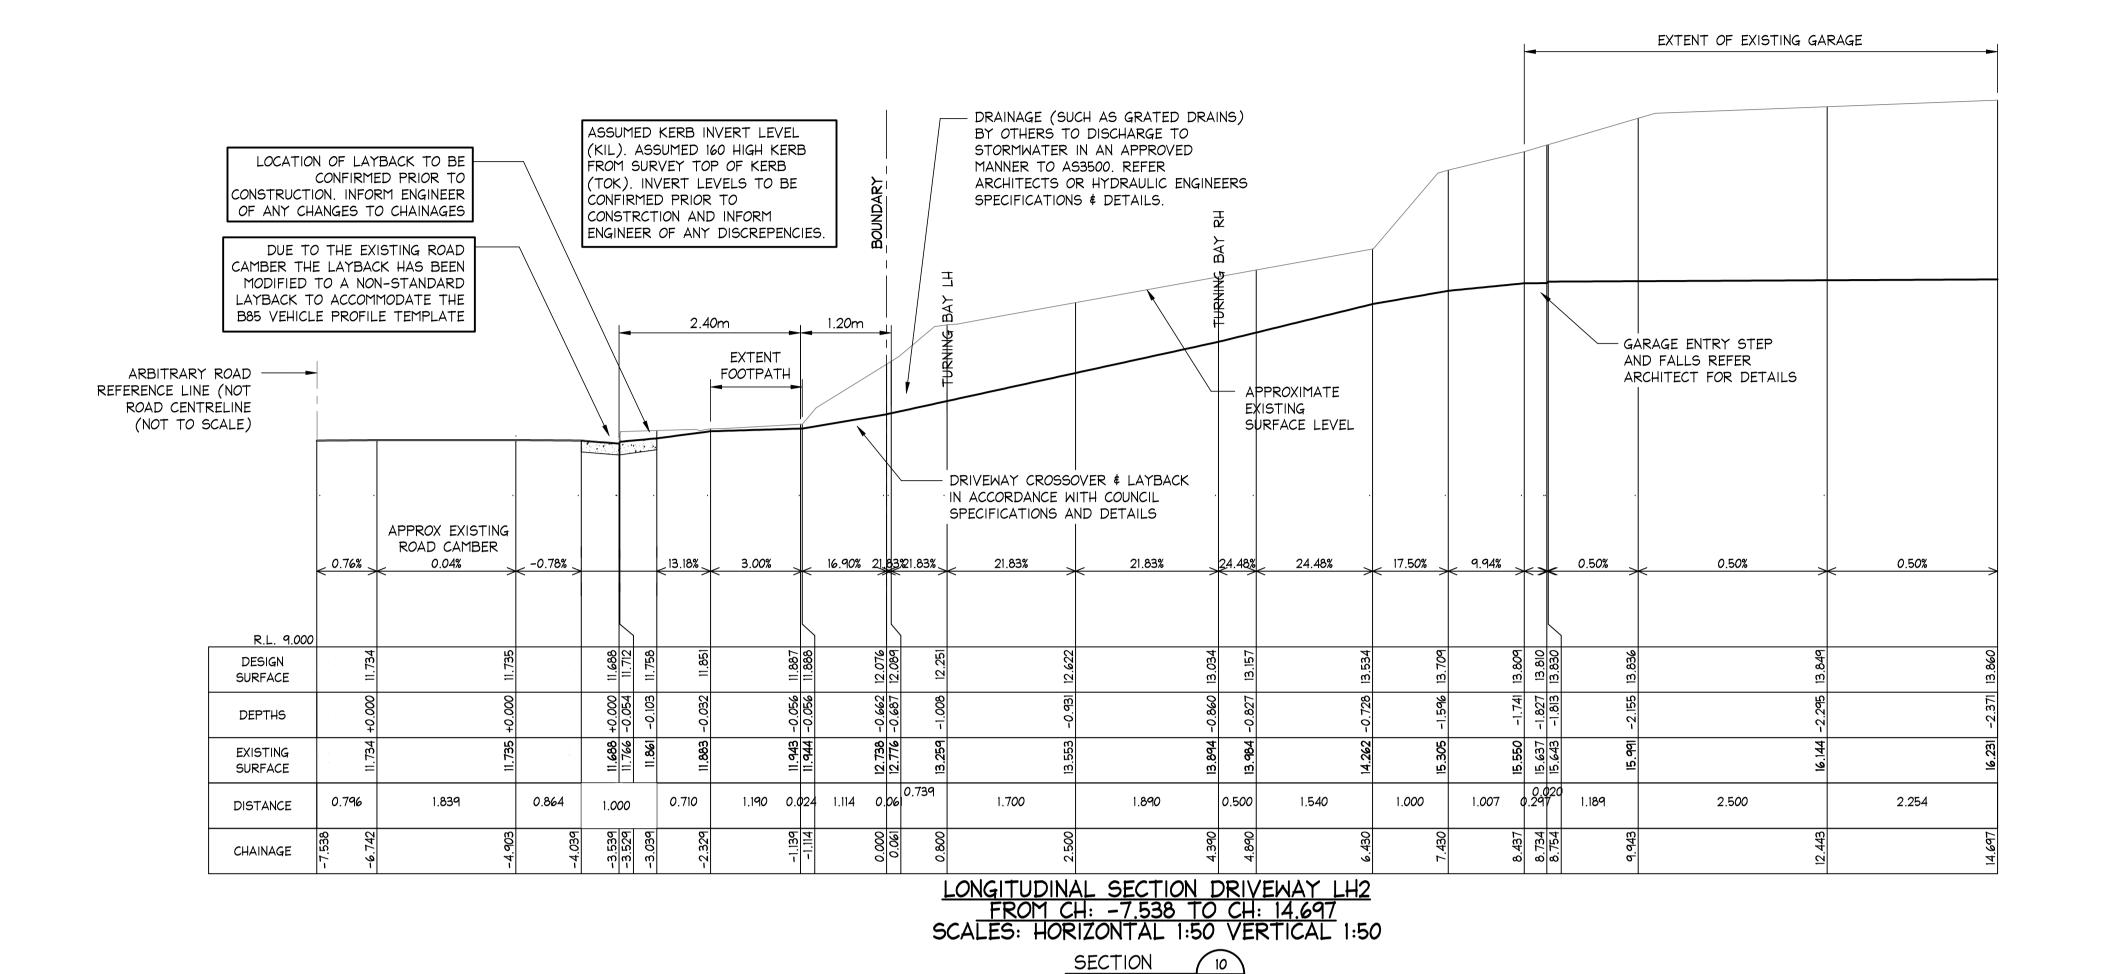

S

NOTES:

1. ALL DIMENSIONS TO BE VERIFIED ON SITE BY BUILDER BEFORE COMMENCING WITH WORK. 2. FOR GENERAL NOTES REFER TO DRAWING NUMBER: COI.

www.dialbeforeyoudig.com.au

BEFORE YOU DIG

LOCATION OF LAYBACK TO BE

DUE TO THE EXISTING ROAD

CONSTRUCTION. INFORM ENGINEER

OF ANY CHANGES TO CHAINAGES

CAMBER THE LAYBACK HAS BEEN MODIFIED TO A NON-STANDARD LAYBACK TO ACCOMMODATE THE B85 VEHICLE PROFILE TEMPLATE

ARBITRARY ROAD ---

APPROX EXISTING ROAD CAMBER

3.500

ASSUMED KERB INVERT LEVEL (KIL). ASSUMED 160 HIGH KERB

FROM SURVEY TOP OF KERB

(TOK). INVERT LEVELS TO BE

ENGINEER OF ANY DISCREPENCIES

2.40m

EXTENT

**FOOTPATH** 

12.89% 3.00%

11.831 11.856 11.901

+0.000 -0.050 -0.015

11.831

1.000

The copyright of this drawing remains with Northern Beaches Consulting Engineers Pty Ltd. Trading as NB Consulting Engineers

-3.532 -3.522 -3.032

0.735

1.20m

16.82% 20.42%

1.165 0.012 1.120 0.068

CONFIRMED PRIOR TO

CONSTRCTION AND INFORM

ARCHITECT FOR DETAILS 0.50% 2.200

EXTENT OF EXISTING GARAGE

GARAGE ENTRY STEP

0.50%

2.500

AND FALLS REFER

APPROXIMATE

SURFACE LEVEL

EXISTING

E: nb@nbconsulting.com.au W: www.nbconsulting.com.au

- DRAINAGE (SUCH AS GRATED DRAINS)

ARCHITECTS OR HYDRAULIC ENGINEERS

BY OTHERS TO DISCHARGE TO

STORMWATER IN AN APPROVED

MANNER TO AS3500. REFER

SPECIFICATIONS & DETAILS.

- DRIVEWAY CROSSOVER \$ LAYBACK IN ACCORDANCE WITH COUNCIL SPECIFICATIONS AND DETAILS

20.42%

2.435

20.42%

2.503

LONGITUDINAL SECTION DRIVEWAY RH
FROM CH: -7.532 TO CH: 14.700
SCALES: HORIZONTAL 1:50 VERTICAL 1:50