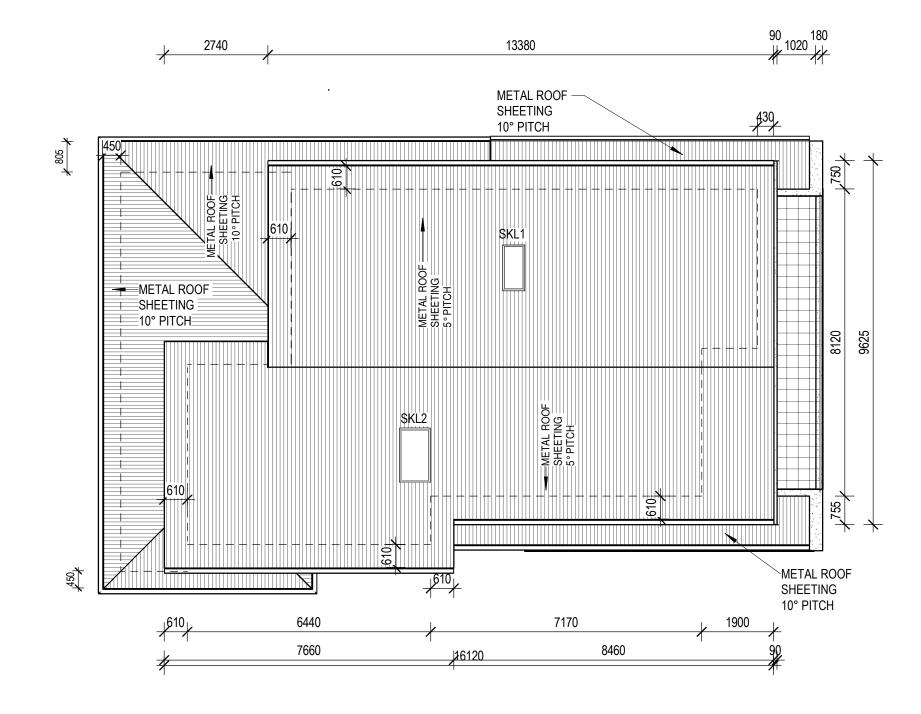

### **ROOF PLAN**

| ISSUE     | AMENDMENT                                                   |                               |                                                  | PROPOSED RESIDENCE FOR:         | DESIGN NAME: CUS  | TOM                      |
|-----------|-------------------------------------------------------------|-------------------------------|--------------------------------------------------|---------------------------------|-------------------|--------------------------|
| A         | · '                                                         | Copyright reserved.           | (WINCREST)                                       | CLIENT: Mr CLARK & Mrs HAY      | DESIGN NO:        |                          |
| L C       |                                                             | No part of these plans may    |                                                  | CLIENT: IVII CLANK & IVIIS HAT  | FACADE: CUST      | OM                       |
| Ď         | VARY F (EB)                                                 | be reproduced or transmitted  |                                                  | ADDRESS:                        | JOB NO: 17338     | DATE: 23.09.19           |
| E         |                                                             | in any form without the       | BESPOKE                                          |                                 | JOB NO. 17330     | DATE: 23.09.19           |
| F<br>G    |                                                             | written permission of         | Wincrest Group Pty Ltd.                          | Lot23, Sec6 No 911 Pittwater RD | DRAWN: ht         | CHECKED:                 |
|           | ( )                                                         | Wincrest Group Pty Ltd.       | ACN 135 562 873<br>Builders License No. 213 442C | COLLAROY                        | SCALE: 1:100      | SHEET NO:05 /            |
|           |                                                             |                               | 18 Pitt St. Paramatta NSW 2150                   | MODITIEDM DEVOLIES COUNCIL      | 00/122/           | 3.122.110.00 / 11111     |
|           |                                                             | PRINTED: 2/10/2019 3:09:33 PM | Ph:(02) 9635 1644 Fax:(02) 9633 4806             | NORTHERN BEACHES COUNCIL        | ISSUE: F Please d | discard all other plans  |
| LOCATION: | T:\First draft\17338_CLARK&HAY\Drawings\17338_CLARK-HAY.rvt |                               | 1111(02) 0000 1011 1 dxi(02) 0000 1000           |                                 | 10001.1 110000    | isoara air otrici piaris |