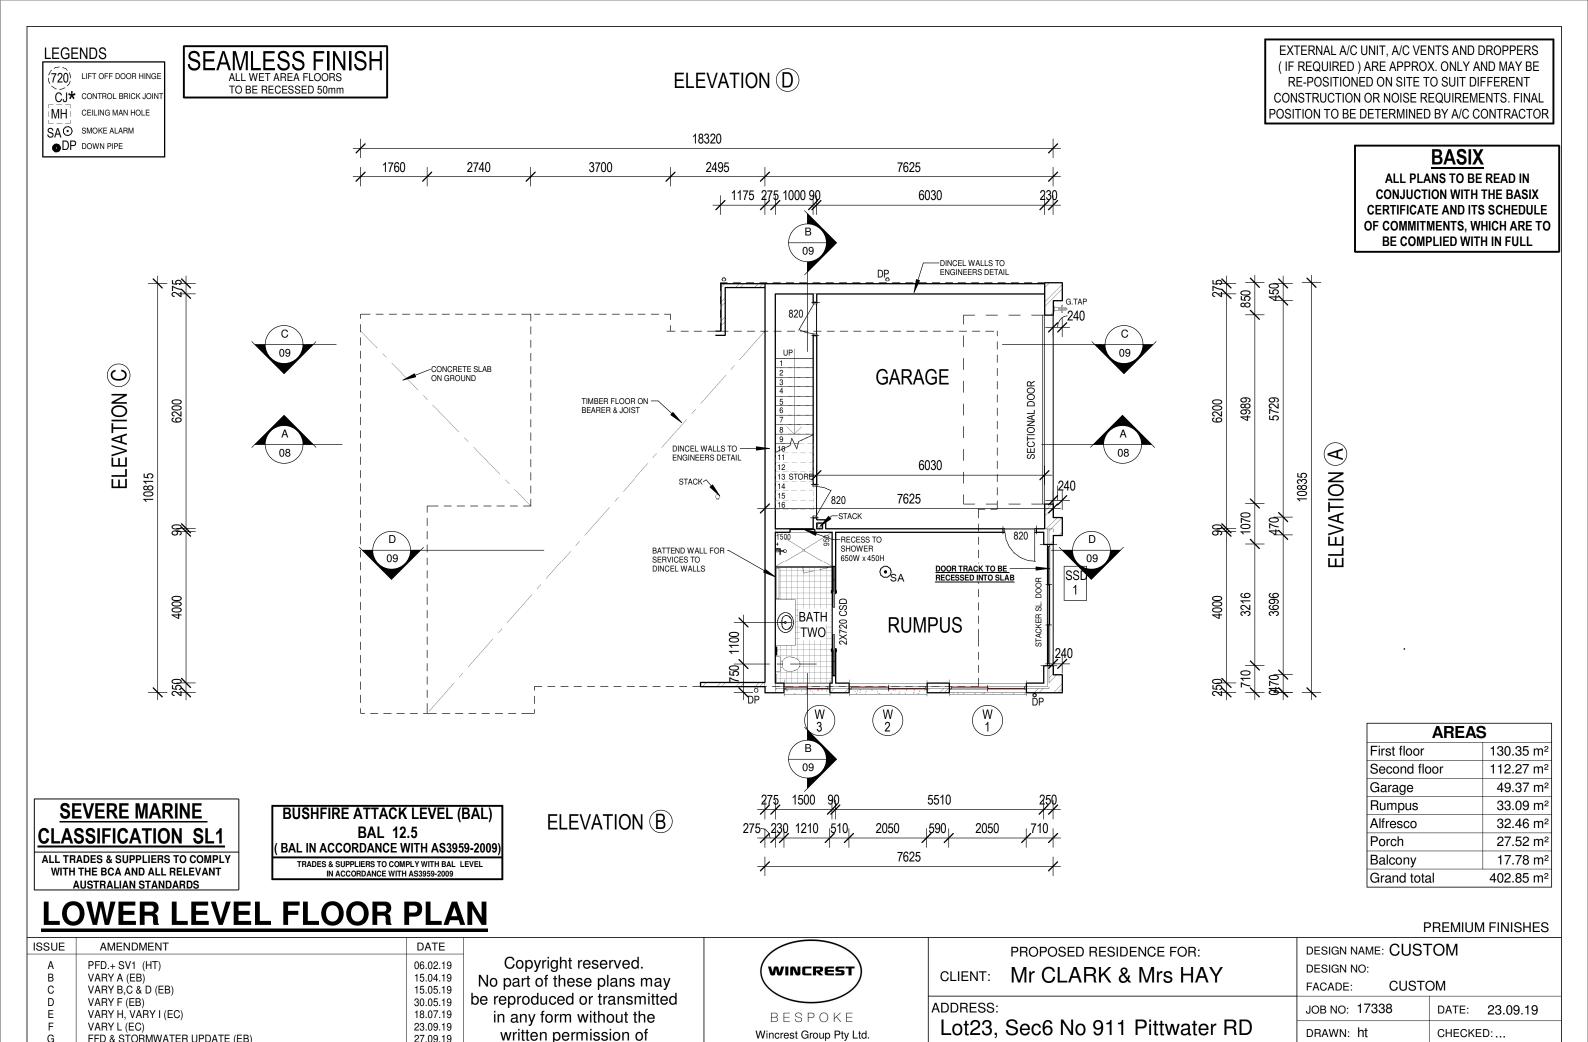

## BUSHFIRE ATTACK LEVEL (BAL) BAL 12.5 (BAL IN ACCORDANCE WITH AS3959-2009)

TRADES & SUPPLIERS TO COMPLY WITH BAL LEVEL IN ACCORDANCE WITH AS3959-2009

### **SEVERE MARINE CLASSIFICATION SL1**

**ALL TRADES & SUPPLIERS TO COMPLY** WITH THE BCA AND ALL RELEVANT AUST STANDARDS

### **BUSHFIRE ATTACK LEVEL (BAL) BAL 12.5**

**BAL IN ACCORDANCE WITH AS3959-2009** 

RADES & SUPPLIERS TO COMPLY WITH BAL LEVEL