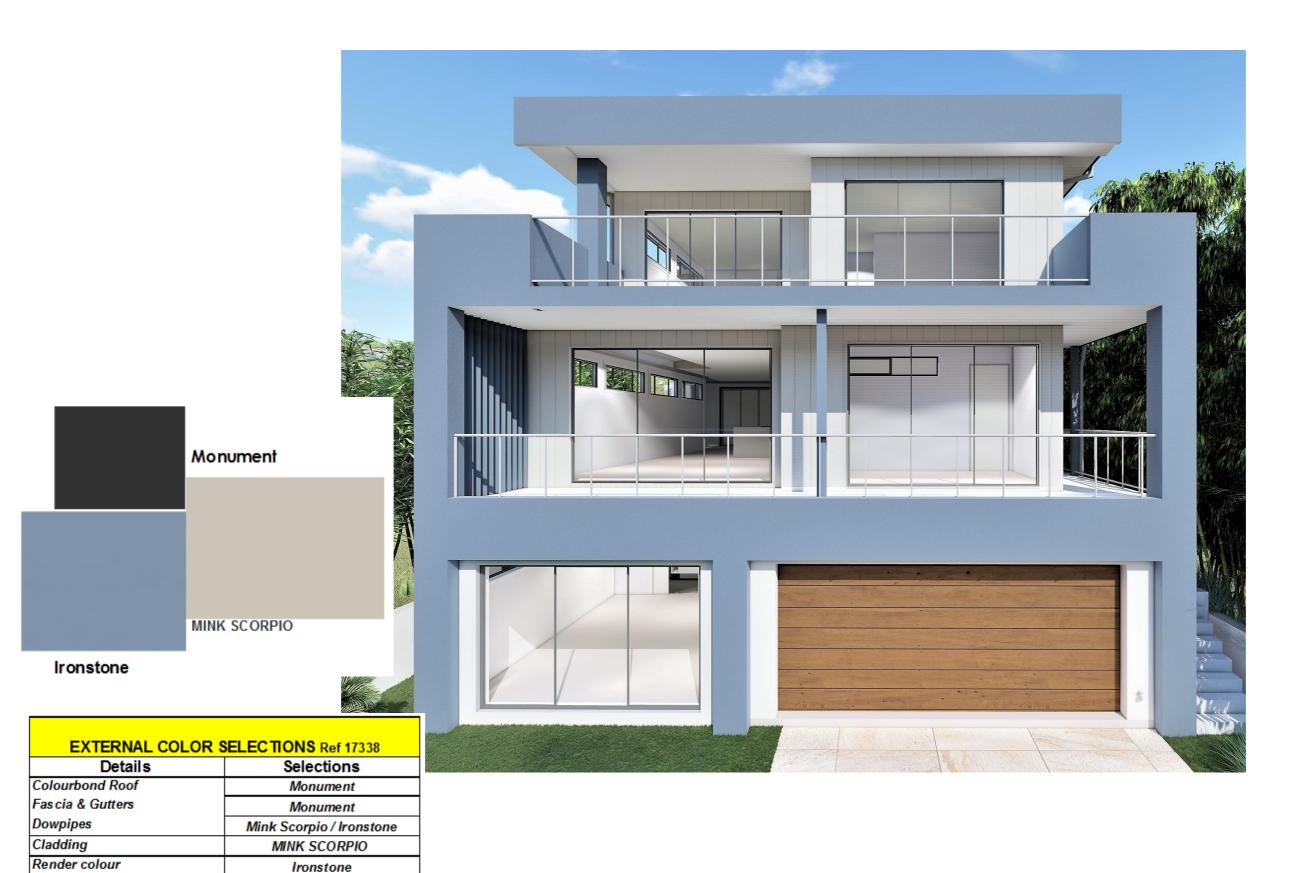

### External colour selection - Lot 23, sec 6 #911 Pittwater Rd, Collaroy

Rainwater tank

Window & Door Frame

Garage door Front door Ironstone Decowood Casuarina

Stained Light Oak

Monument