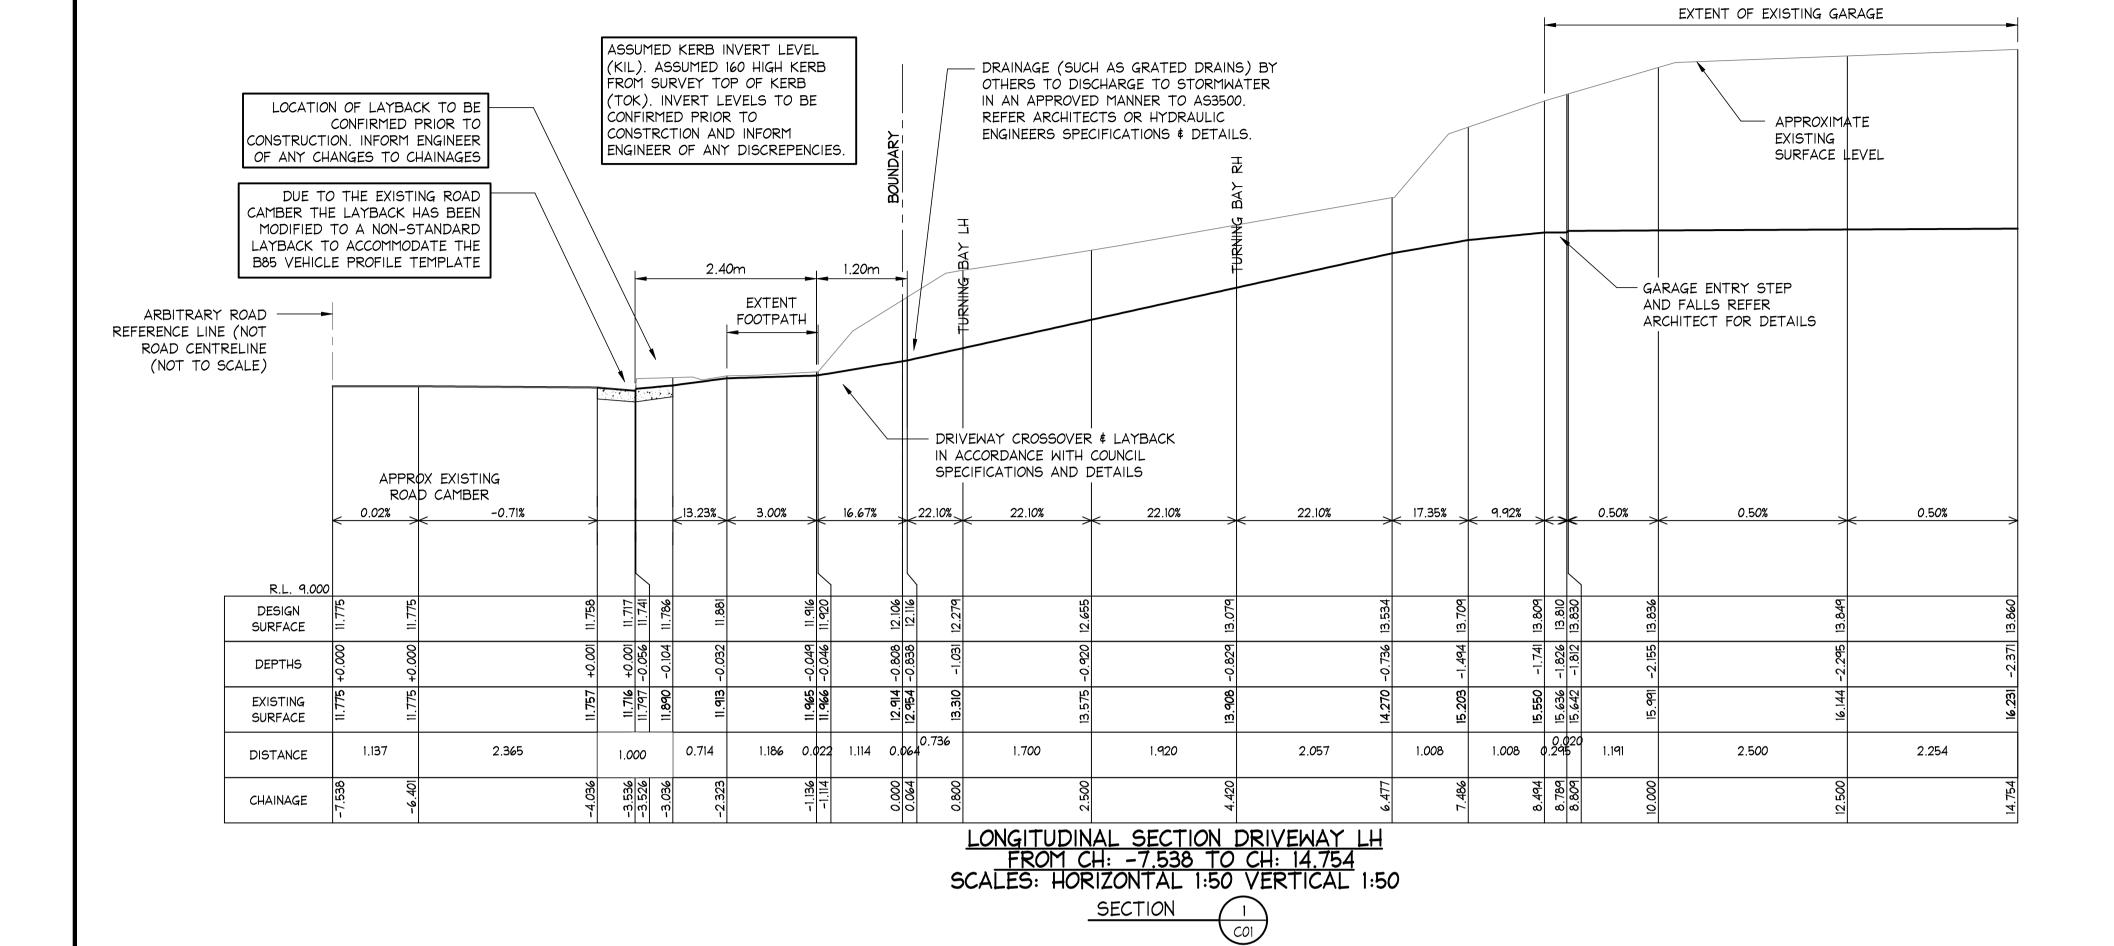

### CARELESS DIGGING CAN: - CAUSE DEATH OR SERIOUS INJURY TO

- INCONVENIENCE USERS OF ELECTRICITY
- DAMAGES CLAIMS
- CUT OFF EMERGENCY SERVICES

ASSUMED KERB INVERT LEVEL (KIL). ASSUMED 160 HIGH KERB FROM SURVEY TOP OF KERB (TOK). INVERT LEVELS TO BE CONFIRMED PRIOR TO CONSTRCTION AND INFORM

### TRANSITION FOOTPATH TO MATCH APPROXIMATE LOCATION OF EXISTING -EXISTING LEVELS IN ACCORDANCE SEWER LINE. LOCATION AND DEPTHS TO WITH COUNCIL SPECIFICATIONS AND BE CONFIRMED PRIOR TO CONSTRUCTION DETAIL. EXTENTS TO BE CONFIRMED PRIOR TO CONSTRUCTION - TYPICAL.

DUE TO THE EXISTING ROAD

CONSTRUCTION. INFORM ENGINEER

OF ANY CHANGES TO CHAINAGES

CAMBER THE LAYBACK HAS BEEN MODIFIED TO A NON-STANDARD LAYBACK TO ACCOMMODATE THE B85 VEHICLE PROFILE TEMPLATE

ARBITRARY ROAD ---

APPROX EXISTING ROAD CAMBER

3.500

ASSUMED KERB INVERT LEVEL (KIL). ASSUMED 160 HIGH KERB

FROM SURVEY TOP OF KERB

(TOK). INVERT LEVELS TO BE

ENGINEER OF ANY DISCREPENCIES

2.40m

EXTENT

**FOOTPATH** 

12.89% 3.00%

11.831 11.856 11.901

+0.000 -0.050 -0.015

11.831

1.000

The copyright of this drawing remains with Northern Beaches Consulting Engineers Pty Ltd. Trading as NB Consulting Engineers

-3.532 -3.522 -3.032

0.735

1.20m

16.82% 20.42%

1.165 0.012 1.120 0.068

CONFIRMED PRIOR TO

CONSTRCTION AND INFORM

ARCHITECT FOR DETAILS 0.50% 2.200

EXTENT OF EXISTING GARAGE

GARAGE ENTRY STEP

0.50%

2.500

AND FALLS REFER

APPROXIMATE

SURFACE LEVEL

EXISTING

ISSUED FOR D.A. SUBMISSION ONLY NOT FOR CONSTRUCTION

IF IN DOUBT ASK

| A1           |                                                                        |           |                                                                                   |                                                                                                     | SECTI      | ON 2<br>COI            |                                  | IF IN    | DOUBT ASI |             |
|--------------|------------------------------------------------------------------------|-----------|-----------------------------------------------------------------------------------|-----------------------------------------------------------------------------------------------------|------------|------------------------|----------------------------------|----------|-----------|-------------|
|              |                                                                        |           | DOCUMENT CERTIFICATION                                                            | Consulting Engineers  STRUCTURAL - CIVIL - STORMWATER - REMEDIAL                                    | Architect: |                        | Project: ALTERATIONS & ADDITIONS | Date:    | Design:   | Drawn:      |
| 31/03/2020 C | REVISED PLANS                                                          | D.K. M.W  | Date:                                                                             | A.C.N. 076 121 616 A.B.N. 24 076 121 616                                                            |            | LONE PINE LANDSCAPES   | AT 911 PITTWATER ROAD, COLLAROY  | OCT 2019 | D.K.      | D.K.        |
| 25/10/2019 B | ISSUED FOR DA SUBMISSION ONLY - NOT FOR CONSTRUCTION                   | D.K. M.W  | Rick G Wray                                                                       | <b>Sydney:</b> Ph: (02) 9984 7000 Fax: (02) 9984 7444 Suite 207, 30 Fisher Road Dee Why N.S.W. 2099 | Client:    |                        | Drawing Title:                   | Job No:  | <u> </u>  | Drawing No: |
| 21/10/2019 A | PRELIMINARY ISSUE FOR INFORMATION PURPOSES ONLY - NOT FOR CONSTRUCTION | D.K. M.W  | BE(Civil), CPEng, MIEAust., NER., RPEQ: 08293. (Director NB Consulting Engineers) | Gold Coast: Ph: (07) 5631 4744                                                                      |            |                        |                                  | 101      |           | · ·         |
| Date: Issue: | Description:                                                           | By: Revie | W: The copyright of this drawing remains with Northern Beaches                    |                                                                                                     |            | GREG CLARK \$ JESS HAY | LONGITUDINAL SECTIONS - SHEET 1  | 191      | 015       | C03         |

E: nb@nbconsulting.com.au W: www.nbconsulting.com.au

- DRAINAGE (SUCH AS GRATED DRAINS)

ARCHITECTS OR HYDRAULIC ENGINEERS

BY OTHERS TO DISCHARGE TO

STORMWATER IN AN APPROVED

MANNER TO AS3500. REFER

SPECIFICATIONS & DETAILS.

- DRIVEWAY CROSSOVER \$ LAYBACK IN ACCORDANCE WITH COUNCIL SPECIFICATIONS AND DETAILS

20.42%

2.435

20.42%

2.503

LONGITUDINAL SECTION DRIVEWAY RH
FROM CH: -7.532 TO CH: 14.700
SCALES: HORIZONTAL 1:50 VERTICAL 1:50