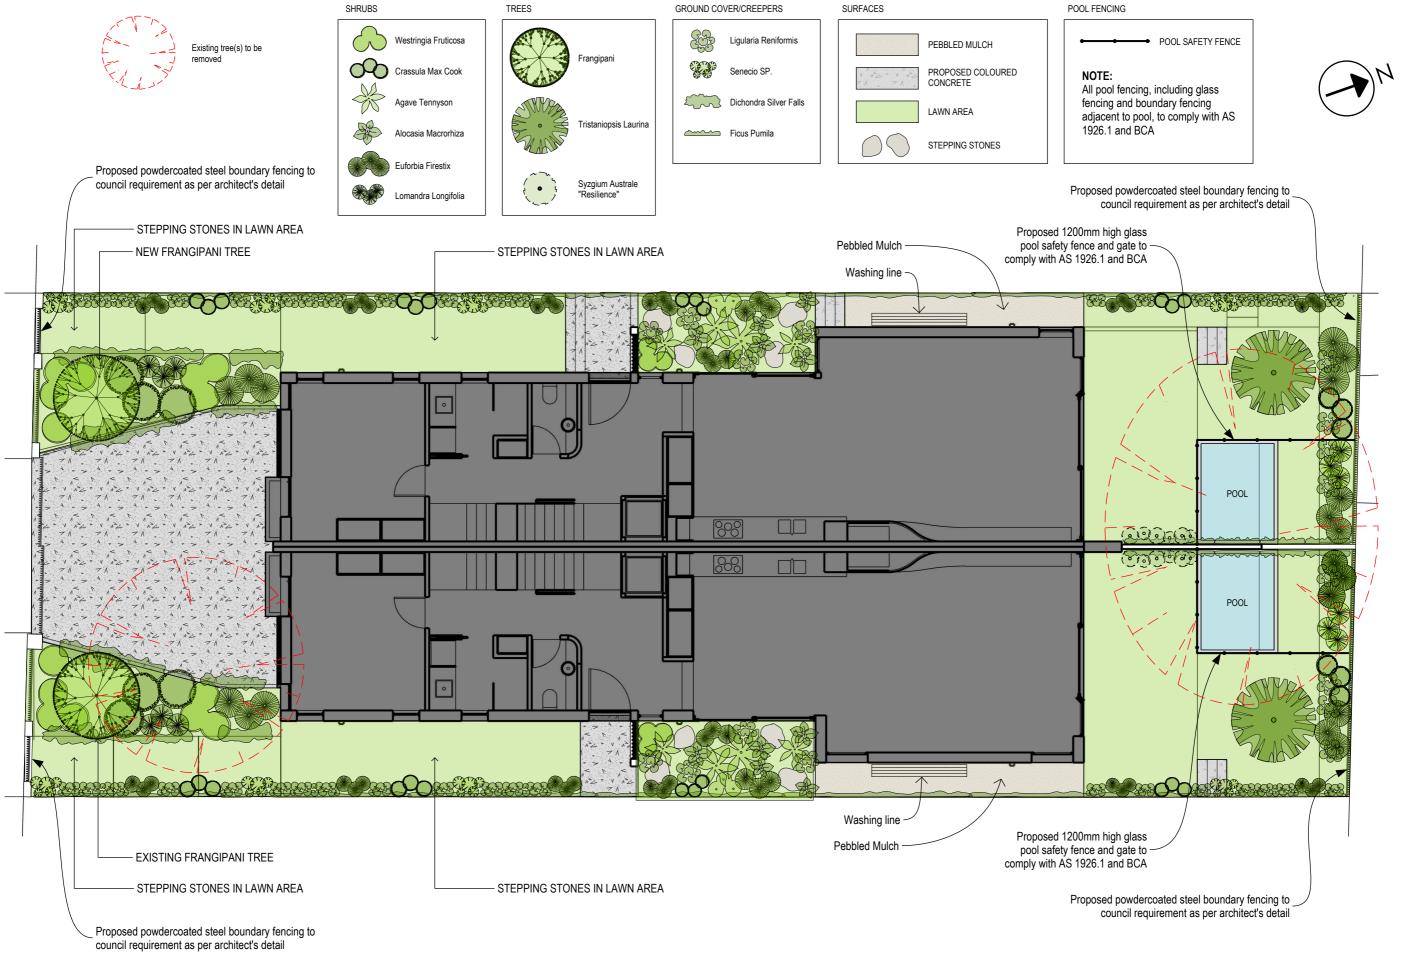

mac2mac atelier

design & interiors 0413069379 emmamacdesigns@gmail.com NEW STRATA DWELLING

CLIENT

E & C MACINDOE

ADDRESS

93 CROWN ROAD, QUEENSCLIFF NSW 2096

FINISHES SCHEDULE

(MS1) METAL SHEETING - WALL

(MS1) METAL SHEETING - WALL
(MS2) METAL SHEETING - ROOF

DB1 EXPOSED DECORATIVE BRICK WALL

RET RENDERED FINISH

(PBT) BRICK FINISH

(CON) EXPOSED CONCRETE FINISH

(SKYL) SKYLIGHT (REF. WINDOW SCEDULE)

GENERAL NOTES