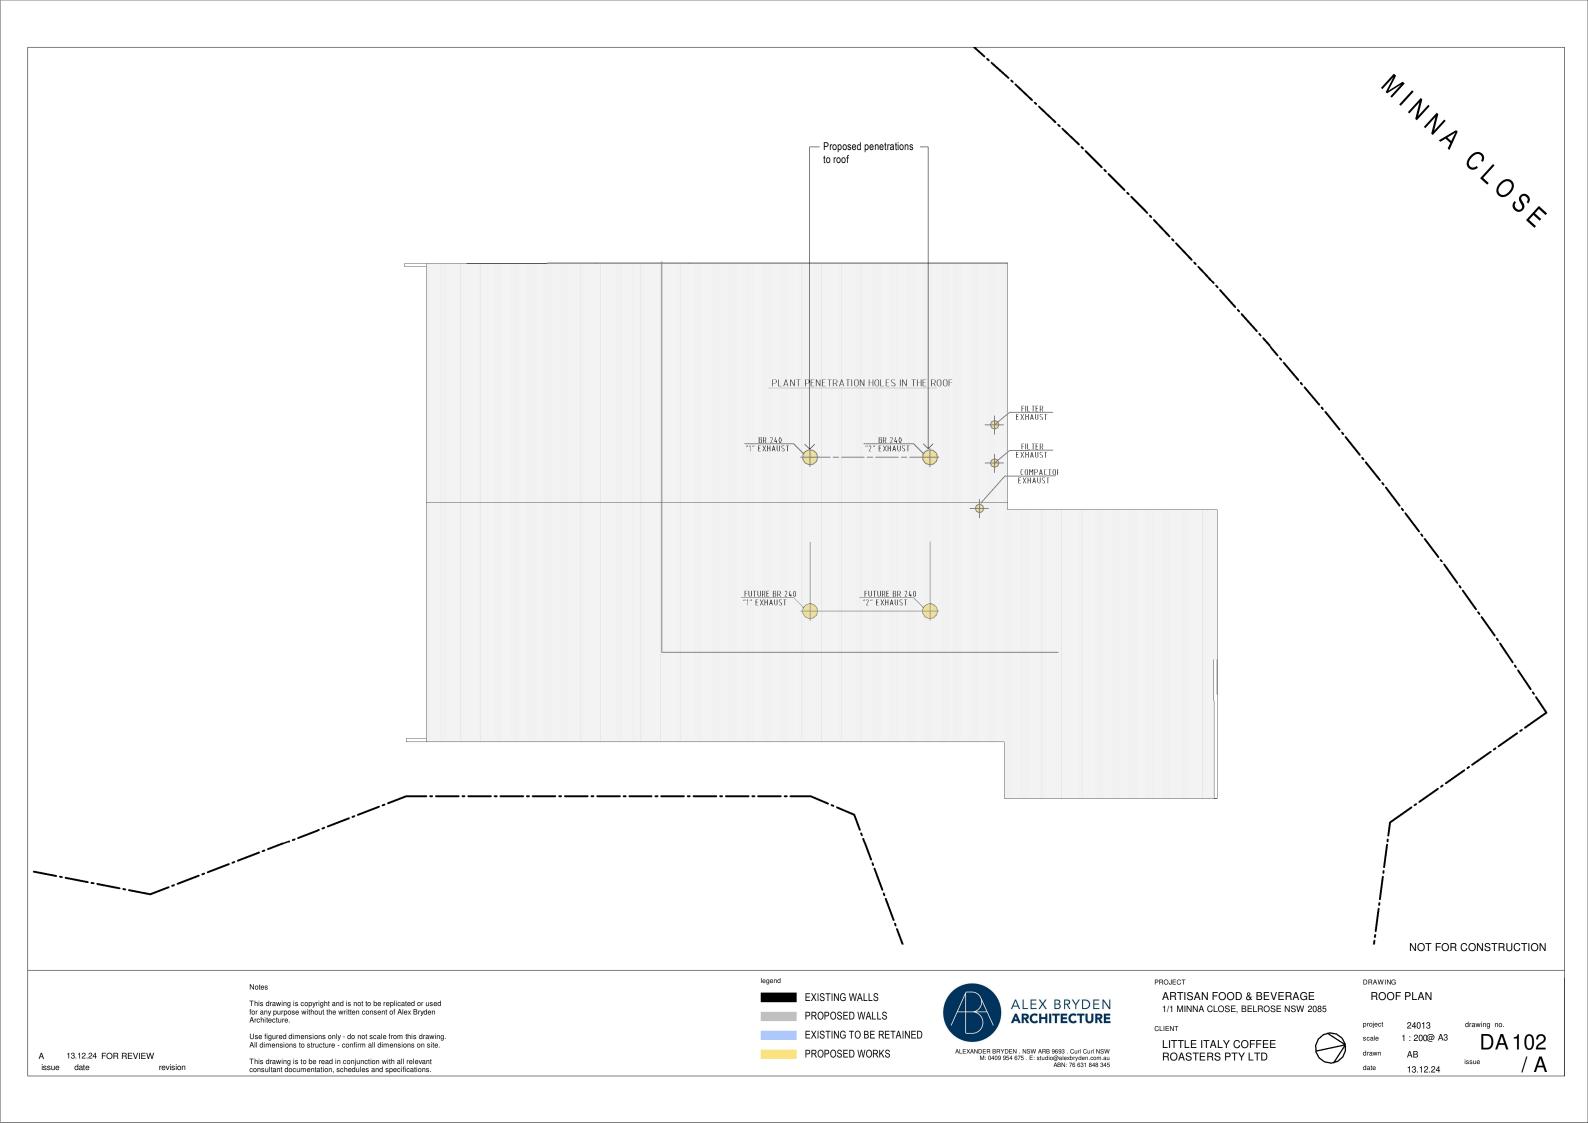

EXISTING WALLS PROPOSED WALLS EXISTING TO BE RETAINED PROPOSED WORKS

ARTISAN FOOD & BEVERAGE 1/1 MINNA CLOSE, BELROSE NSW 2085

LITTLE ITALY COFFEE ROASTERS PTY LTD

UPPER GROUND FLOOR + FIRST FLOOR PLAN

24013 1:200@ A3 DA 101 AB 31.01.25