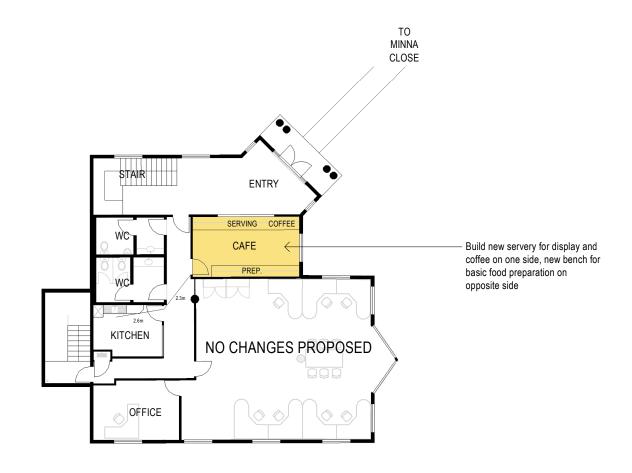

EXISTING WALLS PROPOSED WALLS EXISTING TO BE RETAINED PROPOSED WORKS

ARTISAN FOOD & BEVERAGE 1/1 MINNA CLOSE, BELROSE NSW 2085

LITTLE ITALY COFFEE ROASTERS PTY LTD

UPPER GROUND FLOOR + FIRST FLOOR PLAN

24013 1:200@ A3 DA 101 AB 31.01.25