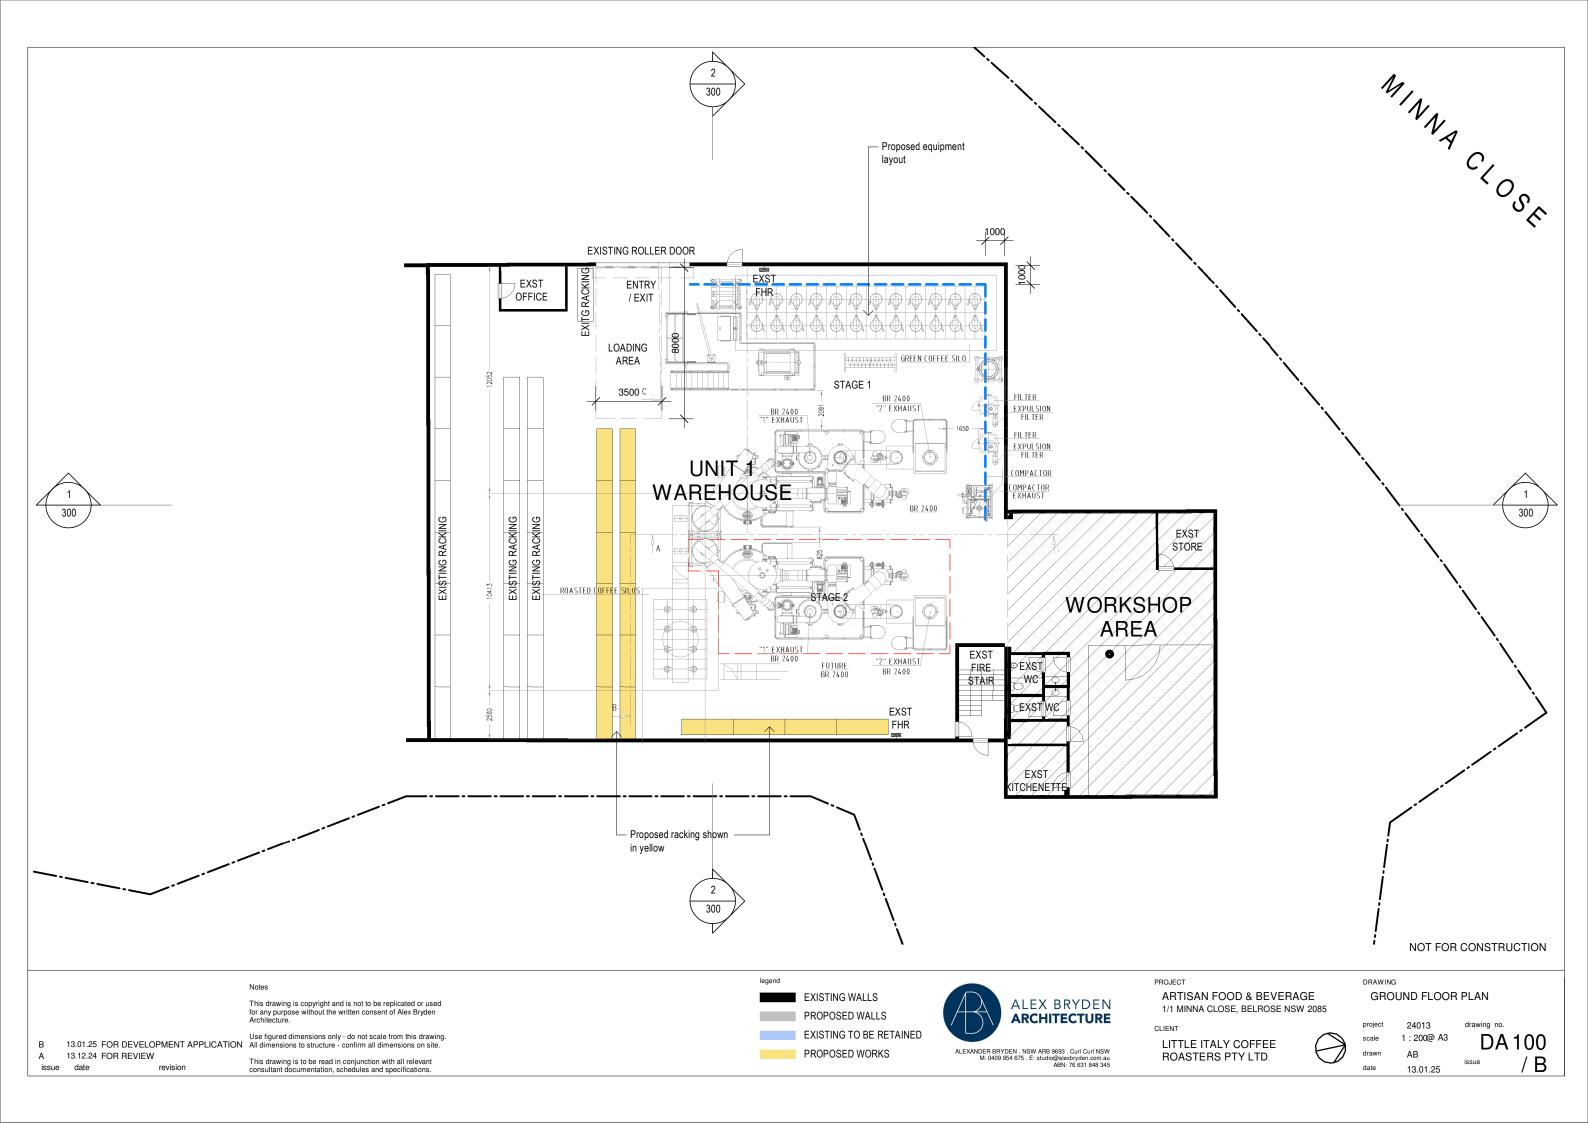

EXISTING WALLS PROPOSED WALLS EXISTING TO BE RETAINED PROPOSED WORKS

ARTISAN FOOD & BEVERAGE 1/1 MINNA CLOSE, BELROSE NSW 2085

LITTLE ITALY COFFEE ROASTERS PTY LTD

UPPER GROUND FLOOR + FIRST FLOOR PLAN

24013 1:200@ A3 DA 101 AB 31.01.25

EXISTING WALLS ALEX BRYDEN PROPOSED WALLS EXISTING TO BE RETAINED PROPOSED WORKS

**ARCHITECTURE** 

ALEXANDER BRYDEN . NSW ARB 9693 . Curl Curl NSW M: 0409 954 675 . E: studio@alexbryden.com.au ABN: 76 631 848 345