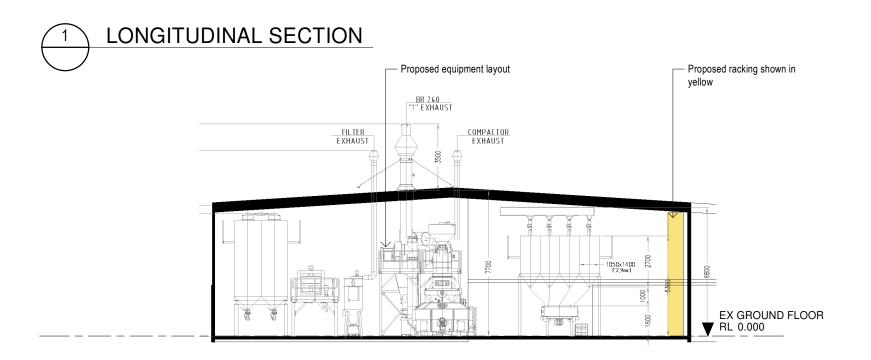

ARTISAN FOOD & BEVERAGE 1/1 MINNA CLOSE, BELROSE NSW 2085

CLIENT

LITTLE ITALY COFFEE ROASTERS PTY LTD

DRAWING

24013 1:200@ A3 scale drawn AB

13.01.25

SECTIONS

DA 300