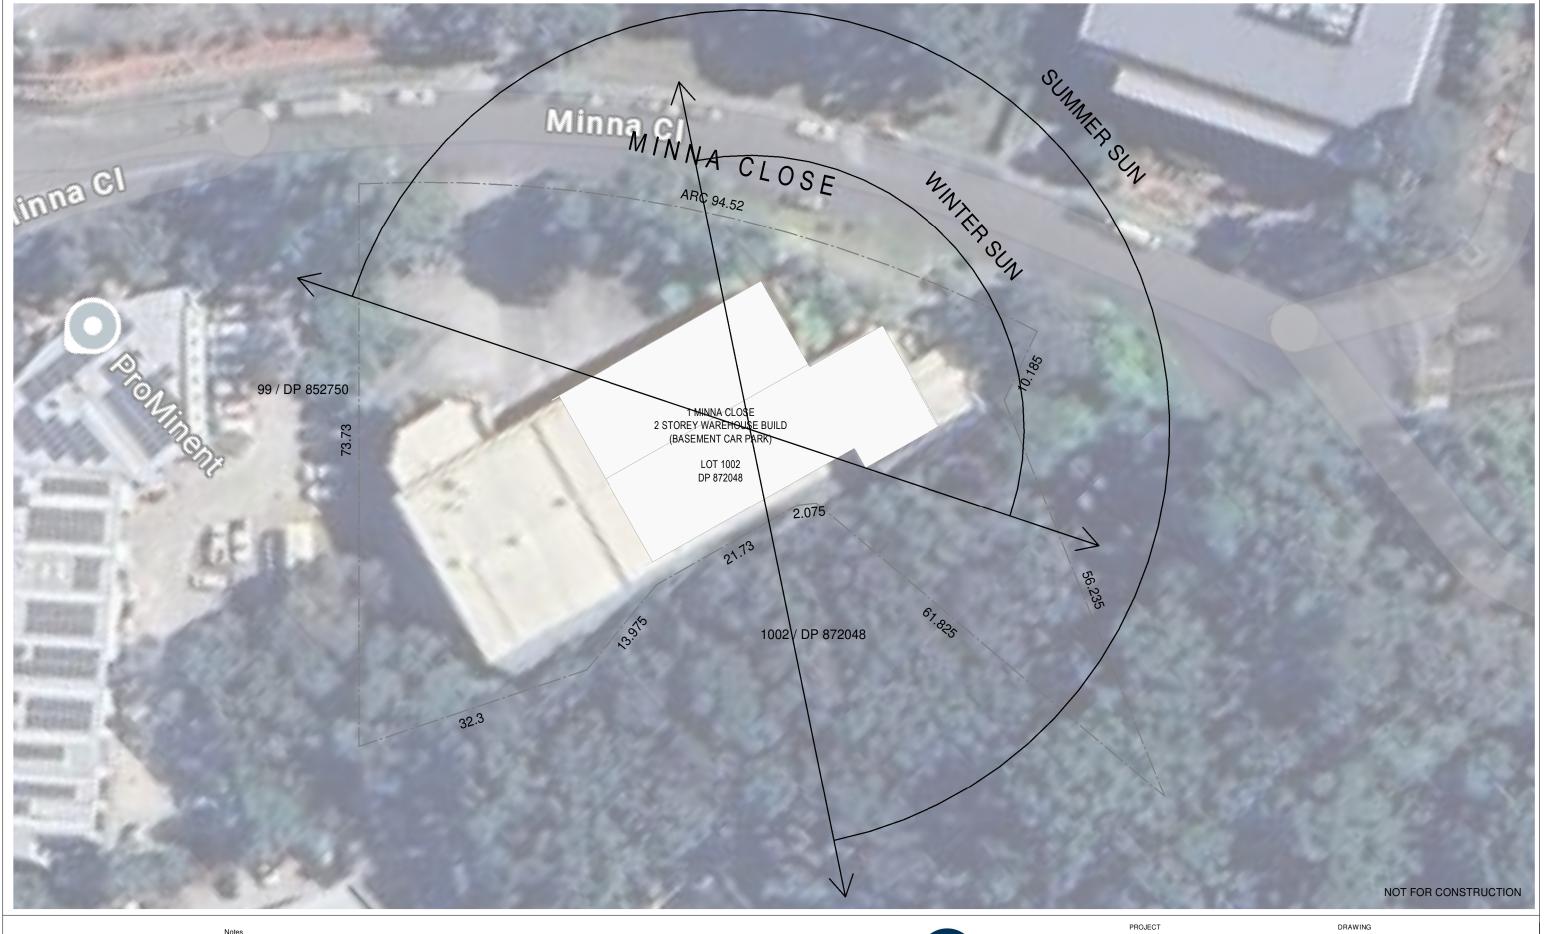

ARTISAN FOOD & BEVERAGE 1/1 MINNA CLOSE, BELROSE NSW 2085

LITTLE ITALY COFFEE ROASTERS PTY LTD

SITE PLAN

24013 1:500@ A3 AB

DA 001 13.01.25

FIRST FLOOR

**UPPER GROUND FLOOR** 

NOT FOR CONSTRUCTION