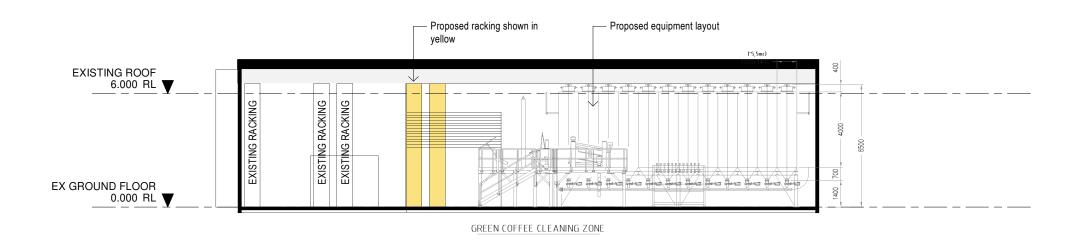

ARTISAN FOOD & BEVERAGE 1/1 MINNA CLOSE, BELROSE NSW 2085

CLIENT

LITTLE ITALY COFFEE ROASTERS PTY LTD

DRAWING

24013 1:200@ A3 scale drawn AB

13.01.25

SECTIONS

DA 300