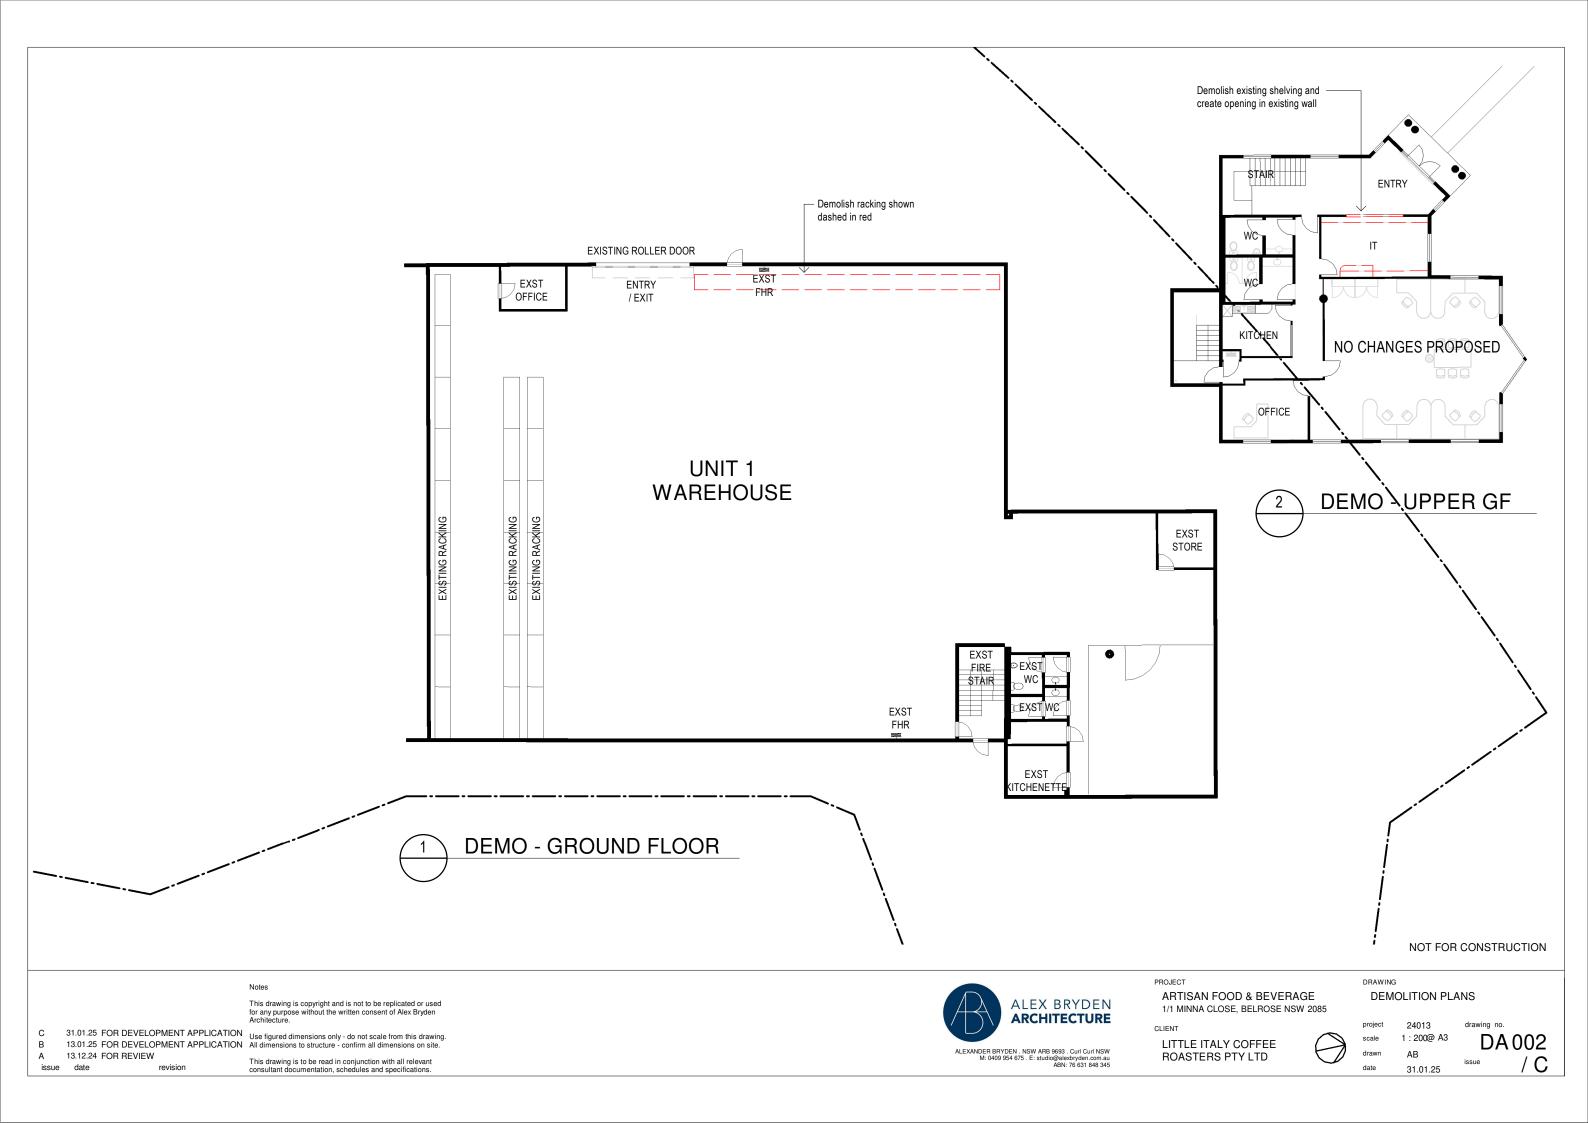

13.01.25 FOR DEVELOPMENT APPLICATION This drawing is to be read in conjunction with all relevant consultant documentation, schedules and specifications.

NOT FOR CONSTRUCTION

This drawing is copyright and is not to be replicated or used for any purpose without the written consent of Alex Bryden Architecture.

Use figured dimensions only - do not scale from this drawing.

13.01.25 FOR DEVELOPMENT APPLICATION All dimensions to structure - confirm all dimensions on site.

KEY (SEE SCHEDULES FOR DETAILS)

TGD - TIMBER FRAMED GLAZED DOOR TGW - TIMBER FRAMED GLAZED WINDOW MD - SURFMIST METAL DECKING WB - WHITE WEATHERBOARD CLADDING