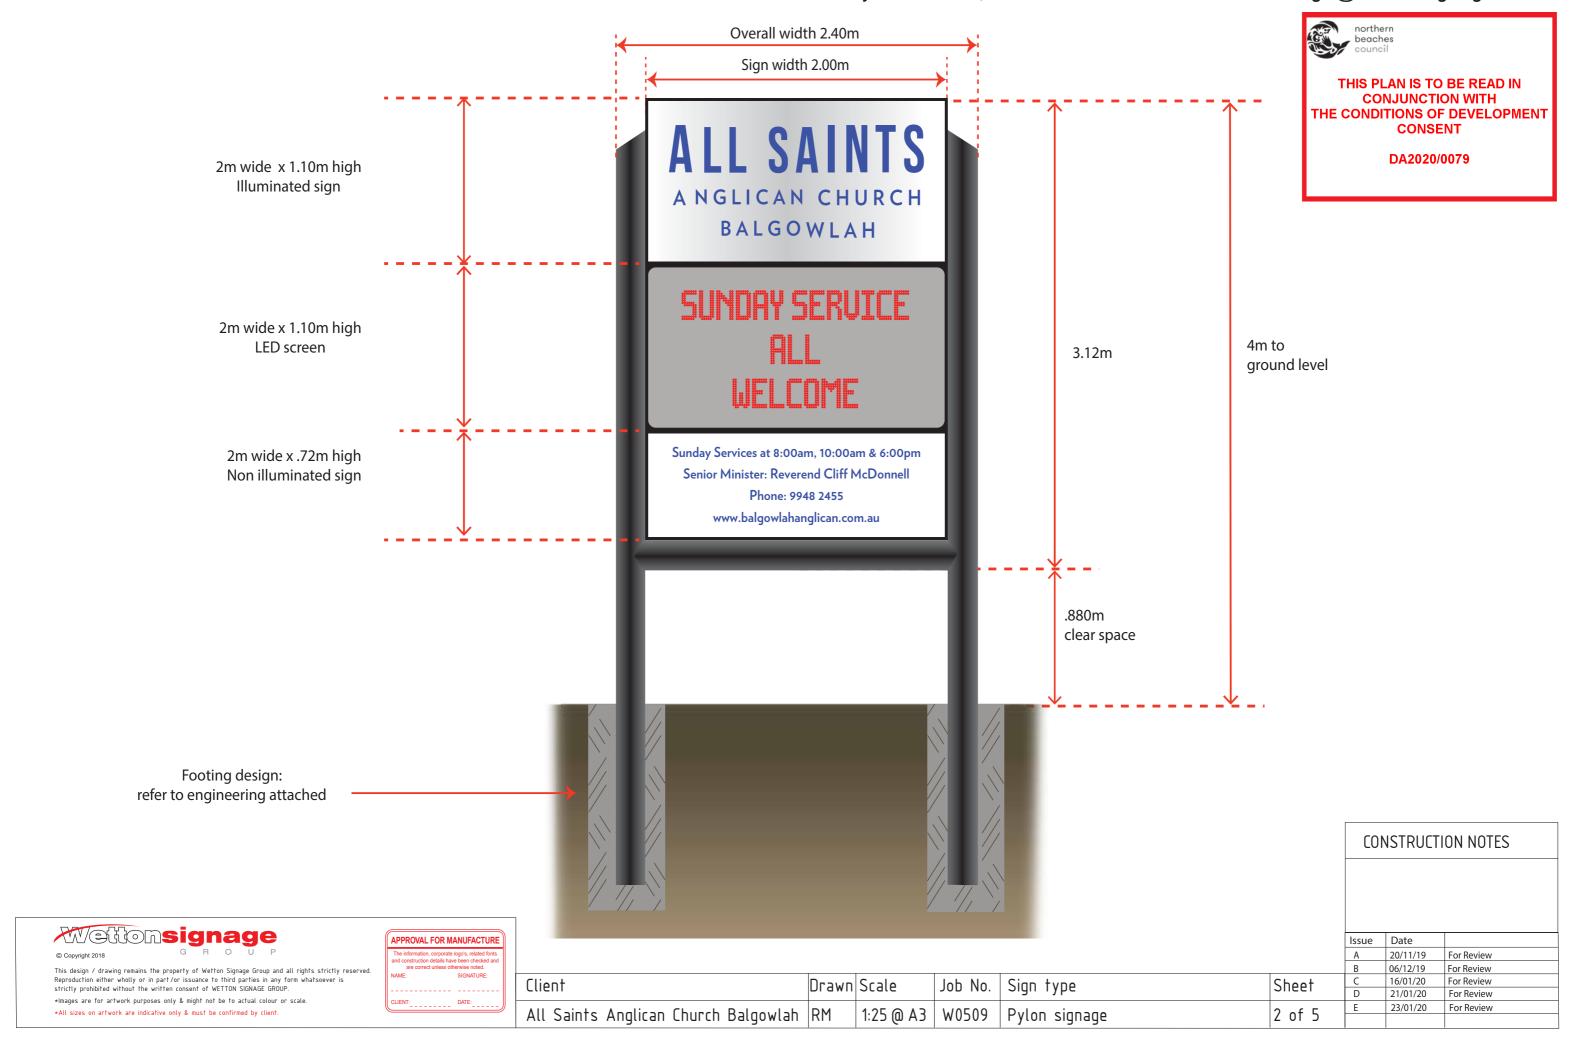

# 7 Sydenham Rd, Brookvale. Ph. 9905 7723 E. design@wettonsignage.com

7 Sydenham Rd, Brookvale. Ph. 9905 7723 E. design@wettonsignage.com

Position of proposed pylon sign for All Saints Anglican Church Balgowlah

Sign type wn Scale Job No. W0509 Pylon signage

Sheet 3 of 5

Position of proposed pylon sign for All Saints Anglican Church Balgowlah