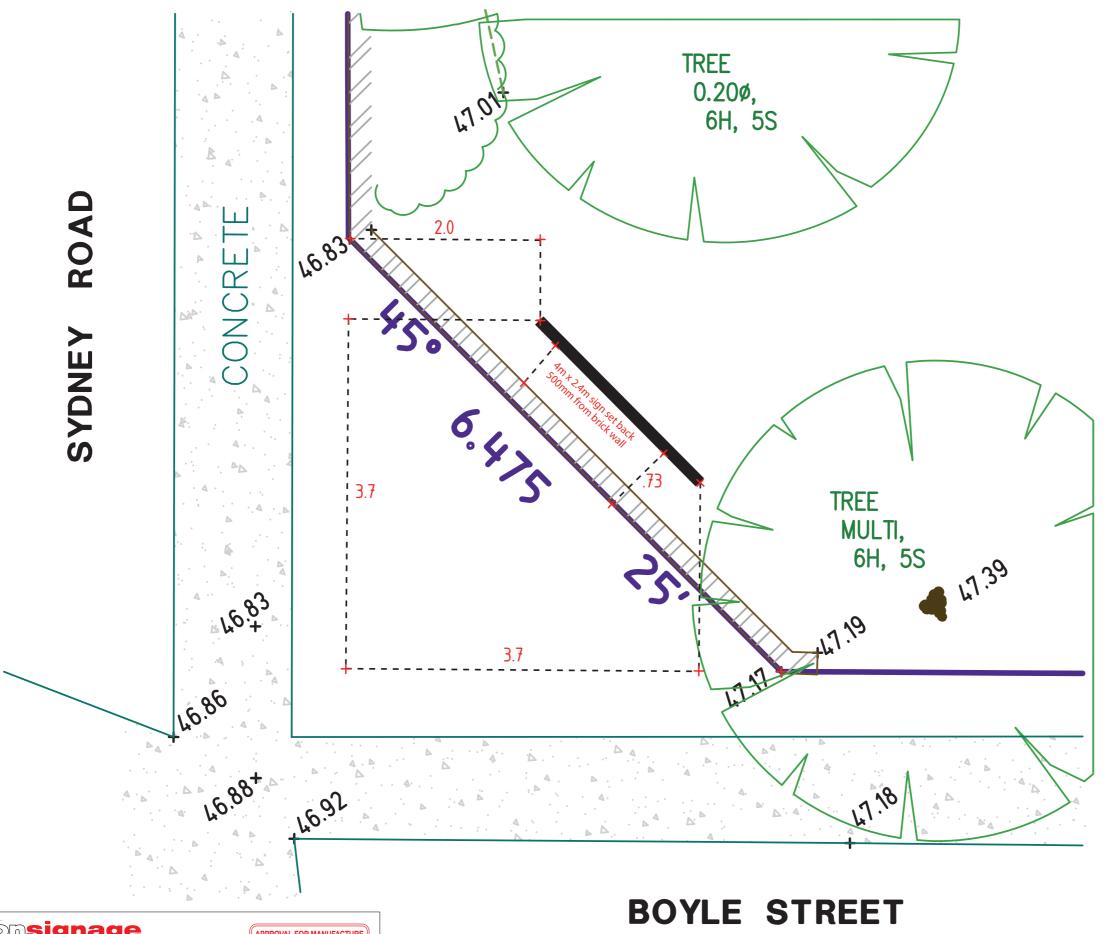

## **BOYLE STREET**

Westonsignage

\*All sizes on artwork are indicative only & must be confirmed by client.

This design / drawing remains the property of Wetton Signage Group and all rights strictly reserved. Reproduction either wholly or in part/or issuance to third parties in any form whatsoever is strictly prohibited without the written consent of WETTON SIGNAGE GROUP.