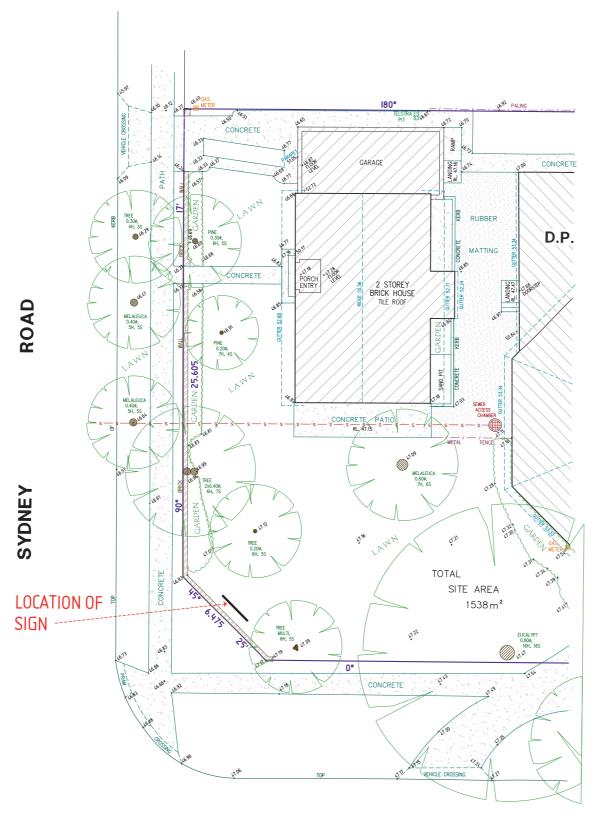

# 7 Sydenham Rd, Brookvale. Ph. 9905 7723 E. design@wettonsignage.com

7 Sydenham Rd, Brookvale. Ph. 9905 7723 E. design@wettonsignage.com

Position of proposed pylon sign for All Saints Anglican Church Balgowlah

Sign type wn Scale Job No. W0509 Pylon signage

Sheet 3 of 5

Position of proposed pylon sign for All Saints Anglican Church Balgowlah