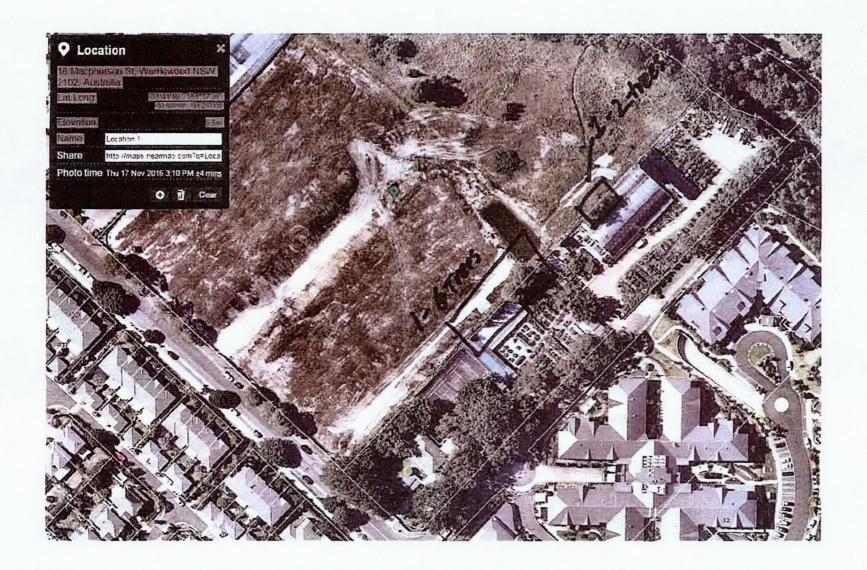

| SITE PLAN                                                                                                                                                                                                              |  |  |  |  |
|------------------------------------------------------------------------------------------------------------------------------------------------------------------------------------------------------------------------|--|--|--|--|
| Please provide sufficient details to locate tree(s) Label tree(s) numerically on the plan. Please tie a marker to tree(s).                                                                                             |  |  |  |  |
| Reason for application and outline of proposed work                                                                                                                                                                    |  |  |  |  |
| Registered survey has undertaken a survey to confirm boundary for uplanning                                                                                                                                            |  |  |  |  |
| Registered survey has undertaken a survey to confirm boundary for uplaning construction works. Trees are currently encroached within the                                                                               |  |  |  |  |
| development's boundary.                                                                                                                                                                                                |  |  |  |  |
|                                                                                                                                                                                                                        |  |  |  |  |
| Sketch                                                                                                                                                                                                                 |  |  |  |  |
| (Rotor to attached)                                                                                                                                                                                                    |  |  |  |  |
|                                                                                                                                                                                                                        |  |  |  |  |
| e<br>e                                                                                                                                                                                                                 |  |  |  |  |
| t                                                                                                                                                                                                                      |  |  |  |  |
| f<br>r                                                                                                                                                                                                                 |  |  |  |  |
|                                                                                                                                                                                                                        |  |  |  |  |
| n<br>t                                                                                                                                                                                                                 |  |  |  |  |
| a g                                                                                                                                                                                                                    |  |  |  |  |
| e e                                                                                                                                                                                                                    |  |  |  |  |
|                                                                                                                                                                                                                        |  |  |  |  |
|                                                                                                                                                                                                                        |  |  |  |  |
| TREE AND SITE INFORMATION                                                                                                                                                                                              |  |  |  |  |
| Is the tree(s) on private property? 🗹 ÝES 🗆 NO This application is only for trees on private property.                                                                                                                 |  |  |  |  |
| Is there a dug on the property?                                                                                                                                                                                        |  |  |  |  |
| Is there a current development application lodged for this property?  VES  NO  Tree removal as part of a separate development application is assessed under that application and this application may not be required. |  |  |  |  |
| Please list any supporting documents attached to your application eg. engineer's report or arborist report.                                                                                                            |  |  |  |  |
| Refer to attached survey by registered surveyor confirming boundaries                                                                                                                                                  |  |  |  |  |
| & tree location. Refer to segnoff by NPER for retaining                                                                                                                                                                |  |  |  |  |
| wall along boundary.                                                                                                                                                                                                   |  |  |  |  |