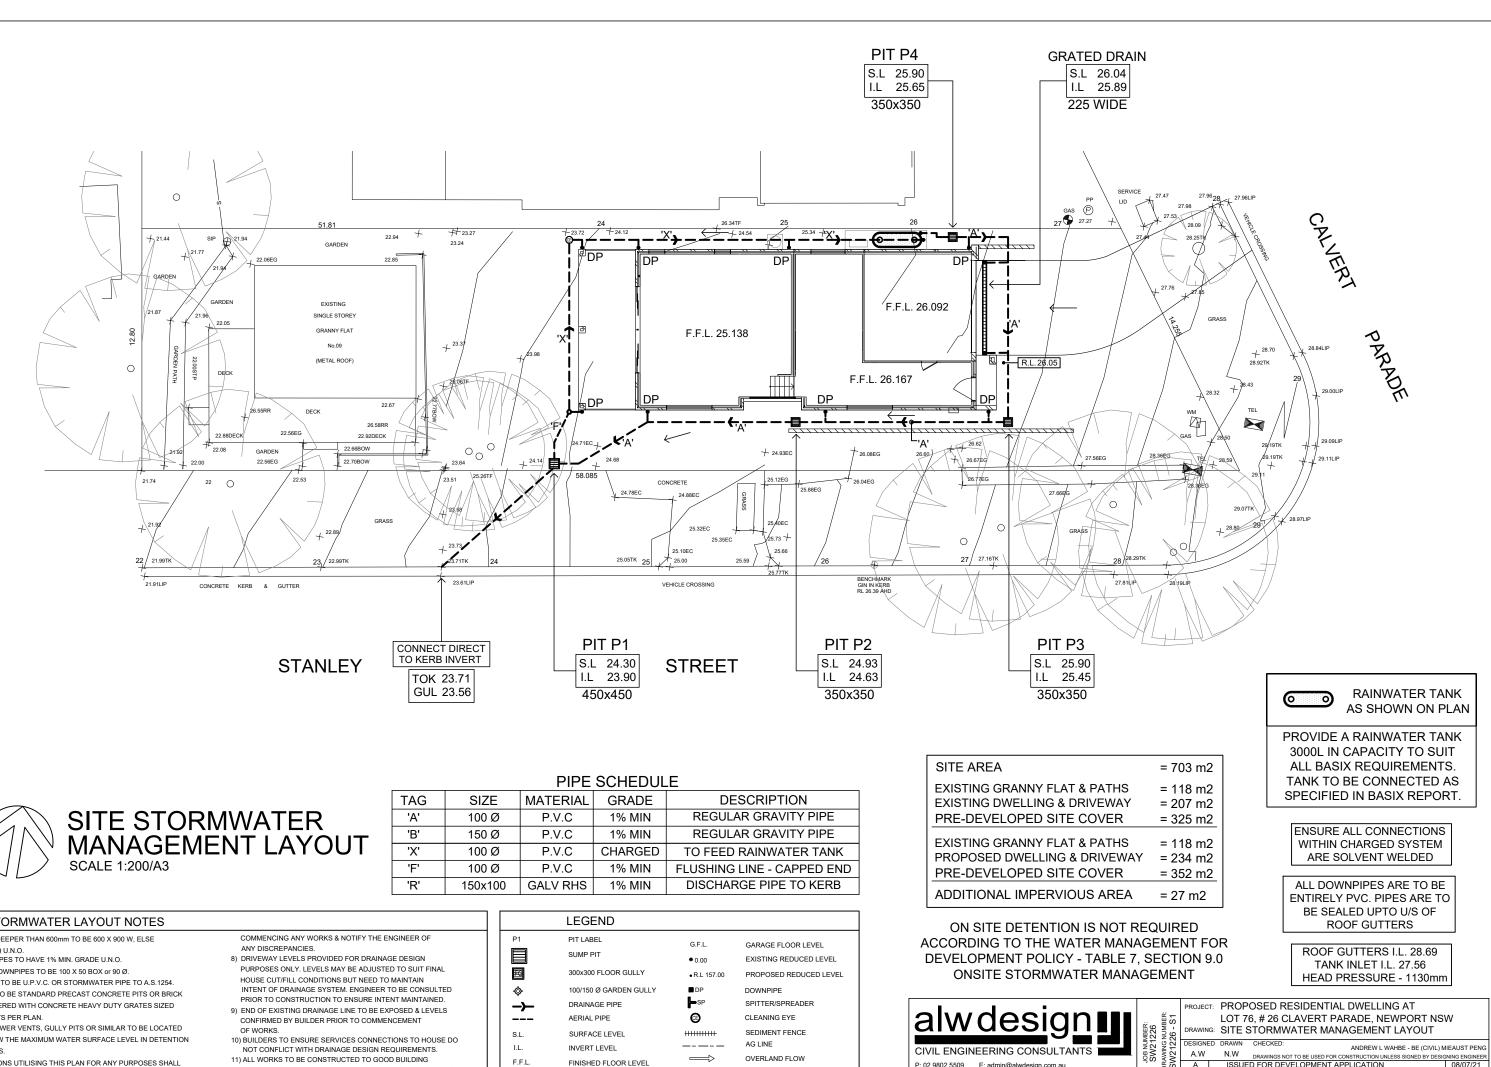

|     |       | FIFE     | 3 |
|-----|-------|----------|---|
| TAG | SIZE  | MATERIAL |   |
| 'A' | 100 Ø | P.V.C    |   |

| TAG | SIZE    | MATERIAL | GRADE   | DESCRIPTION                |  |  |  |
|-----|---------|----------|---------|----------------------------|--|--|--|
| 'A' | 100 Ø   | P.V.C    | 1% MIN  | REGULAR GRAVITY PIPE       |  |  |  |
| 'B' | 150 Ø   | P.V.C    | 1% MIN  | REGULAR GRAVITY PIPE       |  |  |  |
| 'X' | 100 Ø   | P.V.C    | CHARGED | TO FEED RAINWATER TANK     |  |  |  |
| 'F' | 100 Ø   | P.V.C    | 1% MIN  | FLUSHING LINE - CAPPED END |  |  |  |
| 'R' | 150x100 | GALV RHS | 1% MIN  | DISCHARGE PIPE TO KERB     |  |  |  |

| STORMWATER LAYOUT NOTES                                                                                                                                                                                                                                                                                                                                                                                                                                                                                                                                                                                                                      |                                                                                                                                                                                                                                                                                                                                                                                                                                                                                                                                                                                                                                                                                                                                                                |    | LEGEND                                                                                                                                                          |                                                           |                                                                                                                                                                      |
|----------------------------------------------------------------------------------------------------------------------------------------------------------------------------------------------------------------------------------------------------------------------------------------------------------------------------------------------------------------------------------------------------------------------------------------------------------------------------------------------------------------------------------------------------------------------------------------------------------------------------------------------|----------------------------------------------------------------------------------------------------------------------------------------------------------------------------------------------------------------------------------------------------------------------------------------------------------------------------------------------------------------------------------------------------------------------------------------------------------------------------------------------------------------------------------------------------------------------------------------------------------------------------------------------------------------------------------------------------------------------------------------------------------------|----|-----------------------------------------------------------------------------------------------------------------------------------------------------------------|-----------------------------------------------------------|----------------------------------------------------------------------------------------------------------------------------------------------------------------------|
| <ol> <li>PITS DEEPER THAN 600mm TO BE 600 X 900 W, ELSE<br/>375 SQ U.N.O.</li> <li>ALL PIPES TO HAVE 1% MIN. GRADE U.N.O.</li> <li>ALL DOWNPIPES TO BE 100 X 50 BOX or 90 Ø.</li> <li>PIPES TO BE U.P.V.C. OR STORMWATER PIPE TO A.S.1254.</li> <li>PITS TO BE STANDARD PRECAST CONCRETE PITS OR BRICK<br/>RENDERED WITH CONCRETE HEAVY DUTY GRATES SIZED<br/>AS PITS PER PLAN.</li> <li>NO SEWER VENTS, GULLY PITS OR SIMILAR TO BE LOCATED<br/>BELOW THE MAXIMUM WATER SURFACE LEVEL IN DETENTION<br/>BASINS.</li> <li>PERSONS UTILISING THIS PLAN FOR ANY PURPOSES SHALL<br/>VERIFY THE DATUM &amp; RESPECTIVE LEVELS PRIOR TO</li> </ol> | <ul> <li>COMMENCING ANY WORKS &amp; NOTIFY THE ENGINEER OF<br/>ANY DISCREPANCIES.</li> <li>B) DRIVEWAY LEVELS PROVIDED FOR DRAINAGE DESIGN<br/>PURPOSES ONLY. LEVELS MAY BE ADJUSTED TO SUIT FINAL<br/>HOUSE CUT/FILL CONDITIONS BUT NEED TO MAINTAIN<br/>INTENT OF DRAINAGE SYSTEM. ENGINEER TO BE CONSULTED<br/>PRIOR TO CONSTRUCTION TO ENSURE INTENT MAINTAINED.</li> <li>9) END OF EXISTING DRAINAGE LINE TO BE EXPOSED &amp; LEVELS<br/>CONFIRMED BY BUILDER PRIOR TO COMMENCEMENT<br/>OF WORKS.</li> <li>10) BUILDERS TO ENSURE SERVICES CONNECTIONS TO HOUSE DO<br/>NOT CONFLICT WITH DRAINAGE DESIGN REQUIREMENTS.</li> <li>11) ALL WORKS TO BE CONSTRUCTED TO GOOD BUILDING<br/>PRACTICE &amp; MATERIALS TO MEET ACCEPTED SPECIFICATIONS.</li> </ul> | P1 | PIT LABEL<br>SUMP PIT<br>300x300 FLOOR GULLY<br>100/150 Ø GARDEN GULLY<br>DRAINAGE PIPE<br>AERIAL PIPE<br>SURFACE LEVEL<br>INVERT LEVEL<br>FINISHED FLOOR LEVEL | G.F.L.<br>◆ 0.00<br>• R.L 157.00<br>■ DP<br>■ SP<br>③<br> | GARAGE FLOOR LEVEL<br>EXISTING REDUCED LEVEL<br>PROPOSED REDUCED LEVEL<br>DOWNPIPE<br>SPITTER/SPREADER<br>CLEANING EYE<br>SEDIMENT FENCE<br>AG LINE<br>OVERLAND FLOW |