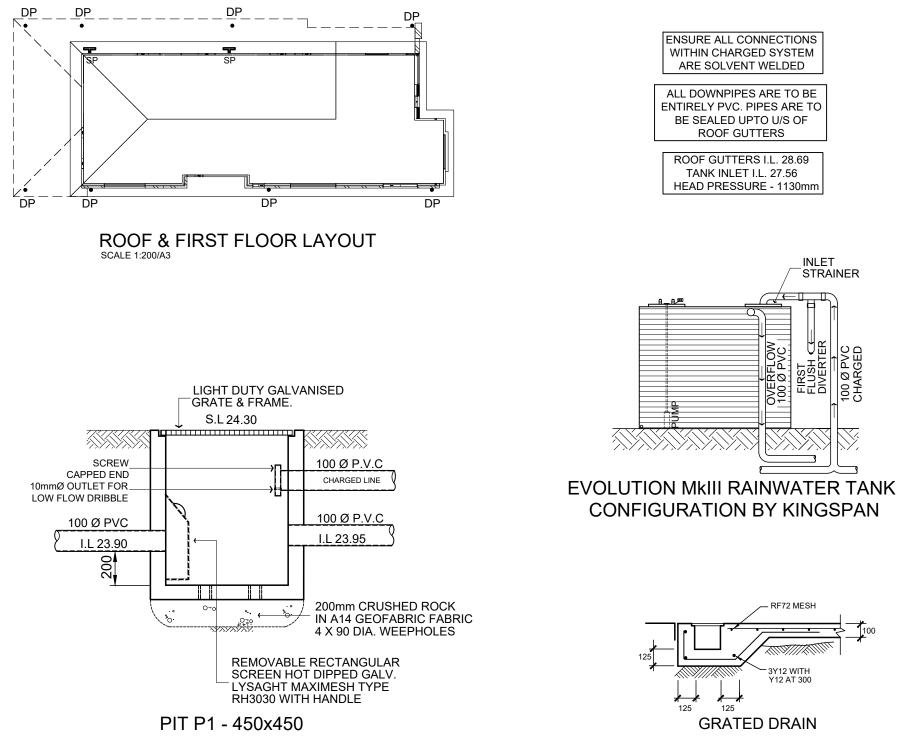

| STORMWATER LAYOUT NOTES                                                                                                                                                                                                                                                                                                                                                                                                                                                                                                                                                                                                                      |                                                                                                                                                                                                                                                                                                                                                                                                                                                                                                                                                                                                                                                                                                                                                                |    | LEGEND                                                                                                                                                          |                                                           |                                                                                                                                                                      |
|----------------------------------------------------------------------------------------------------------------------------------------------------------------------------------------------------------------------------------------------------------------------------------------------------------------------------------------------------------------------------------------------------------------------------------------------------------------------------------------------------------------------------------------------------------------------------------------------------------------------------------------------|----------------------------------------------------------------------------------------------------------------------------------------------------------------------------------------------------------------------------------------------------------------------------------------------------------------------------------------------------------------------------------------------------------------------------------------------------------------------------------------------------------------------------------------------------------------------------------------------------------------------------------------------------------------------------------------------------------------------------------------------------------------|----|-----------------------------------------------------------------------------------------------------------------------------------------------------------------|-----------------------------------------------------------|----------------------------------------------------------------------------------------------------------------------------------------------------------------------|
| <ol> <li>PITS DEEPER THAN 600mm TO BE 600 X 900 W, ELSE<br/>375 SQ U.N.O.</li> <li>ALL PIPES TO HAVE 1% MIN. GRADE U.N.O.</li> <li>ALL DOWNPIPES TO BE 100 X 50 BOX or 90 Ø.</li> <li>PIPES TO BE U.P.V.C. OR STORMWATER PIPE TO A.S.1254.</li> <li>PITS TO BE STANDARD PRECAST CONCRETE PITS OR BRICK<br/>RENDERED WITH CONCRETE HEAVY DUTY GRATES SIZED<br/>AS PITS PER PLAN.</li> <li>NO SEWER VENTS, GULLY PITS OR SIMILAR TO BE LOCATED<br/>BELOW THE MAXIMUM WATER SURFACE LEVEL IN DETENTION<br/>BASINS.</li> <li>PERSONS UTILISING THIS PLAN FOR ANY PURPOSES SHALL<br/>VERIFY THE DATUM &amp; RESPECTIVE LEVELS PRIOR TO</li> </ol> | <ul> <li>COMMENCING ANY WORKS &amp; NOTIFY THE ENGINEER OF<br/>ANY DISCREPANCIES.</li> <li>B) DRIVEWAY LEVELS PROVIDED FOR DRAINAGE DESIGN<br/>PURPOSES ONLY. LEVELS MAY BE ADJUSTED TO SUIT FINAL<br/>HOUSE CUT/FILL CONDITIONS BUT NEED TO MAINTAIN<br/>INTENT OF DRAINAGE SYSTEM. ENGINEER TO BE CONSULTED<br/>PRIOR TO CONSTRUCTION TO ENSURE INTENT MAINTAINED.</li> <li>9) END OF EXISTING DRAINAGE LINE TO BE EXPOSED &amp; LEVELS<br/>CONFIRMED BY BUILDER PRIOR TO COMMENCEMENT<br/>OF WORKS.</li> <li>10) BUILDERS TO ENSURE SERVICES CONNECTIONS TO HOUSE DO<br/>NOT CONFLICT WITH DRAINAGE DESIGN REQUIREMENTS.</li> <li>11) ALL WORKS TO BE CONSTRUCTED TO GOOD BUILDING<br/>PRACTICE &amp; MATERIALS TO MEET ACCEPTED SPECIFICATIONS.</li> </ul> | P1 | PIT LABEL<br>SUMP PIT<br>300x300 FLOOR GULLY<br>100/150 Ø GARDEN GULLY<br>DRAINAGE PIPE<br>AERIAL PIPE<br>SURFACE LEVEL<br>INVERT LEVEL<br>FINISHED FLOOR LEVEL | G.F.L.<br>◆ 0.00<br>• R.L 157.00<br>■ DP<br>■ SP<br>③<br> | GARAGE FLOOR LEVEL<br>EXISTING REDUCED LEVEL<br>PROPOSED REDUCED LEVEL<br>DOWNPIPE<br>SPITTER/SPREADER<br>CLEANING EYE<br>SEDIMENT FENCE<br>AG LINE<br>OVERLAND FLOW |