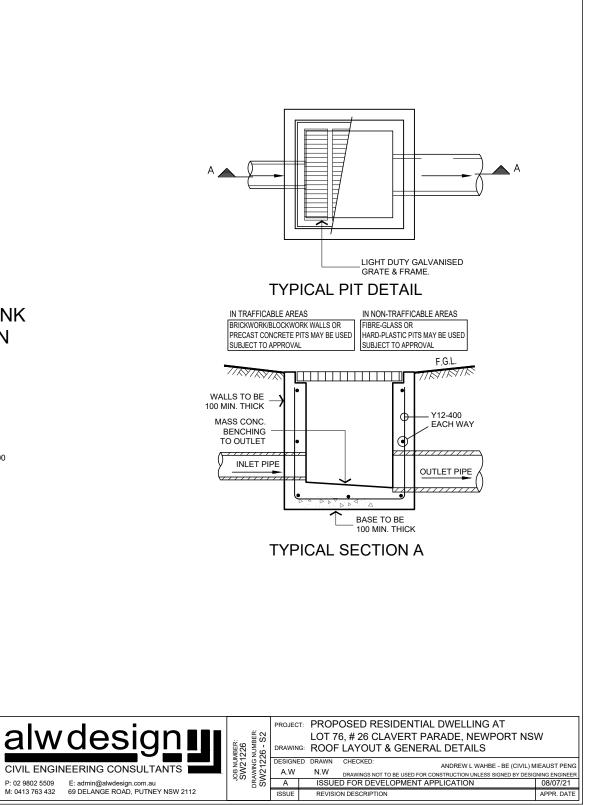

| STORMWATER LAYOUT NOTES                                                                                                                                                                                                                                                                                                                                                                                                                                                                                                                                                                                                                      |                                                                                                                                                                                                                                                                                                                                                                                                                                                                                                                                                                                                                                                                                                                                                                |    | LEGEND                                                                                                                                                          |                                                           |                                                                                                                                                                      |
|----------------------------------------------------------------------------------------------------------------------------------------------------------------------------------------------------------------------------------------------------------------------------------------------------------------------------------------------------------------------------------------------------------------------------------------------------------------------------------------------------------------------------------------------------------------------------------------------------------------------------------------------|----------------------------------------------------------------------------------------------------------------------------------------------------------------------------------------------------------------------------------------------------------------------------------------------------------------------------------------------------------------------------------------------------------------------------------------------------------------------------------------------------------------------------------------------------------------------------------------------------------------------------------------------------------------------------------------------------------------------------------------------------------------|----|-----------------------------------------------------------------------------------------------------------------------------------------------------------------|-----------------------------------------------------------|----------------------------------------------------------------------------------------------------------------------------------------------------------------------|
| <ol> <li>PITS DEEPER THAN 600mm TO BE 600 X 900 W, ELSE<br/>375 SQ U.N.O.</li> <li>ALL PIPES TO HAVE 1% MIN. GRADE U.N.O.</li> <li>ALL DOWNPIPES TO BE 100 X 50 BOX or 90 Ø.</li> <li>PIPES TO BE U.P.V.C. OR STORMWATER PIPE TO A.S.1254.</li> <li>PITS TO BE STANDARD PRECAST CONCRETE PITS OR BRICK<br/>RENDERED WITH CONCRETE HEAVY DUTY GRATES SIZED<br/>AS PITS PER PLAN.</li> <li>NO SEWER VENTS, GULLY PITS OR SIMILAR TO BE LOCATED<br/>BELOW THE MAXIMUM WATER SURFACE LEVEL IN DETENTION<br/>BASINS.</li> <li>PERSONS UTILISING THIS PLAN FOR ANY PURPOSES SHALL<br/>VERIFY THE DATUM &amp; RESPECTIVE LEVELS PRIOR TO</li> </ol> | <ul> <li>COMMENCING ANY WORKS &amp; NOTIFY THE ENGINEER OF<br/>ANY DISCREPANCIES.</li> <li>B) DRIVEWAY LEVELS PROVIDED FOR DRAINAGE DESIGN<br/>PURPOSES ONLY. LEVELS MAY BE ADJUSTED TO SUIT FINAL<br/>HOUSE CUT/FILL CONDITIONS BUT NEED TO MAINTAIN<br/>INTENT OF DRAINAGE SYSTEM. ENGINEER TO BE CONSULTED<br/>PRIOR TO CONSTRUCTION TO ENSURE INTENT MAINTAINED.</li> <li>9) END OF EXISTING DRAINAGE LINE TO BE EXPOSED &amp; LEVELS<br/>CONFIRMED BY BUILDER PRIOR TO COMMENCEMENT<br/>OF WORKS.</li> <li>10) BUILDERS TO ENSURE SERVICES CONNECTIONS TO HOUSE DO<br/>NOT CONFLICT WITH DRAINAGE DESIGN REQUIREMENTS.</li> <li>11) ALL WORKS TO BE CONSTRUCTED TO GOOD BUILDING<br/>PRACTICE &amp; MATERIALS TO MEET ACCEPTED SPECIFICATIONS.</li> </ul> | P1 | PIT LABEL<br>SUMP PIT<br>300x300 FLOOR GULLY<br>100/150 Ø GARDEN GULLY<br>DRAINAGE PIPE<br>AERIAL PIPE<br>SURFACE LEVEL<br>INVERT LEVEL<br>FINISHED FLOOR LEVEL | G.F.L.<br>◆ 0.00<br>• R.L 157.00<br>■ DP<br>■ SP<br>③<br> | GARAGE FLOOR LEVEL<br>EXISTING REDUCED LEVEL<br>PROPOSED REDUCED LEVEL<br>DOWNPIPE<br>SPITTER/SPREADER<br>CLEANING EYE<br>SEDIMENT FENCE<br>AG LINE<br>OVERLAND FLOW |