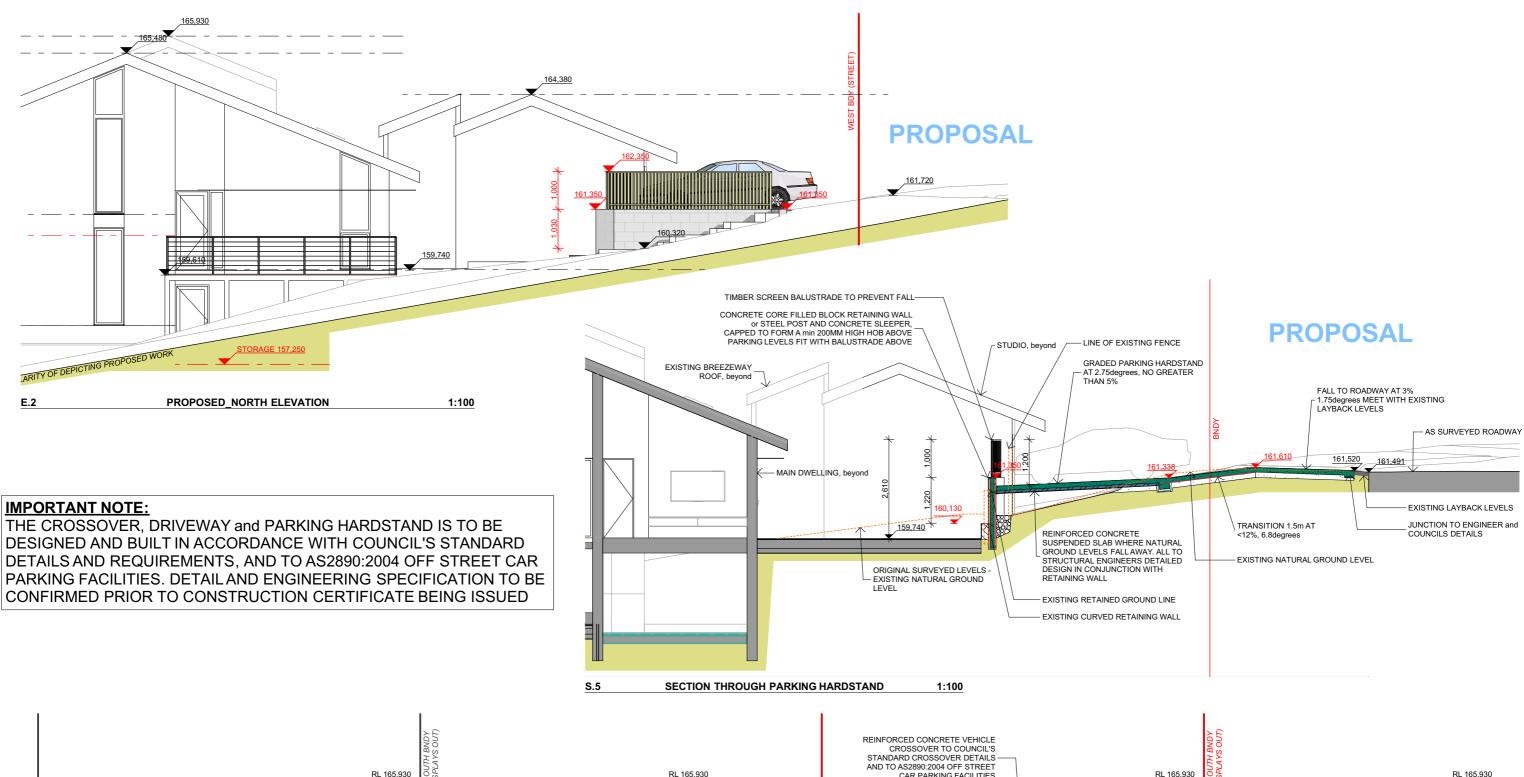

| arking Hardstand and Driveway Modification | Designe<br>HA |          | OVES DESIGN CONS<br>M<br>E: jacqui@ha      | 1: 0410 669 1 | 148   |
|--------------------------------------------|---------------|----------|--------------------------------------------|---------------|-------|
| THE CREST, FRENCHS FOREST NSW, 2086        |               |          |                                            |               |       |
| ENT                                        | DATE          | FEB 2024 |                                            | Sheet No      | Issue |
| RAIG & NICOLA McMENAMIN                    | SCALE         |          | FRONT & SIDE ELEVATION<br>WITH SECTION S.5 | SK-104        | B     |
|                                            | DRAWN         | R.P      | WITH SECTION 5.5                           |               |       |