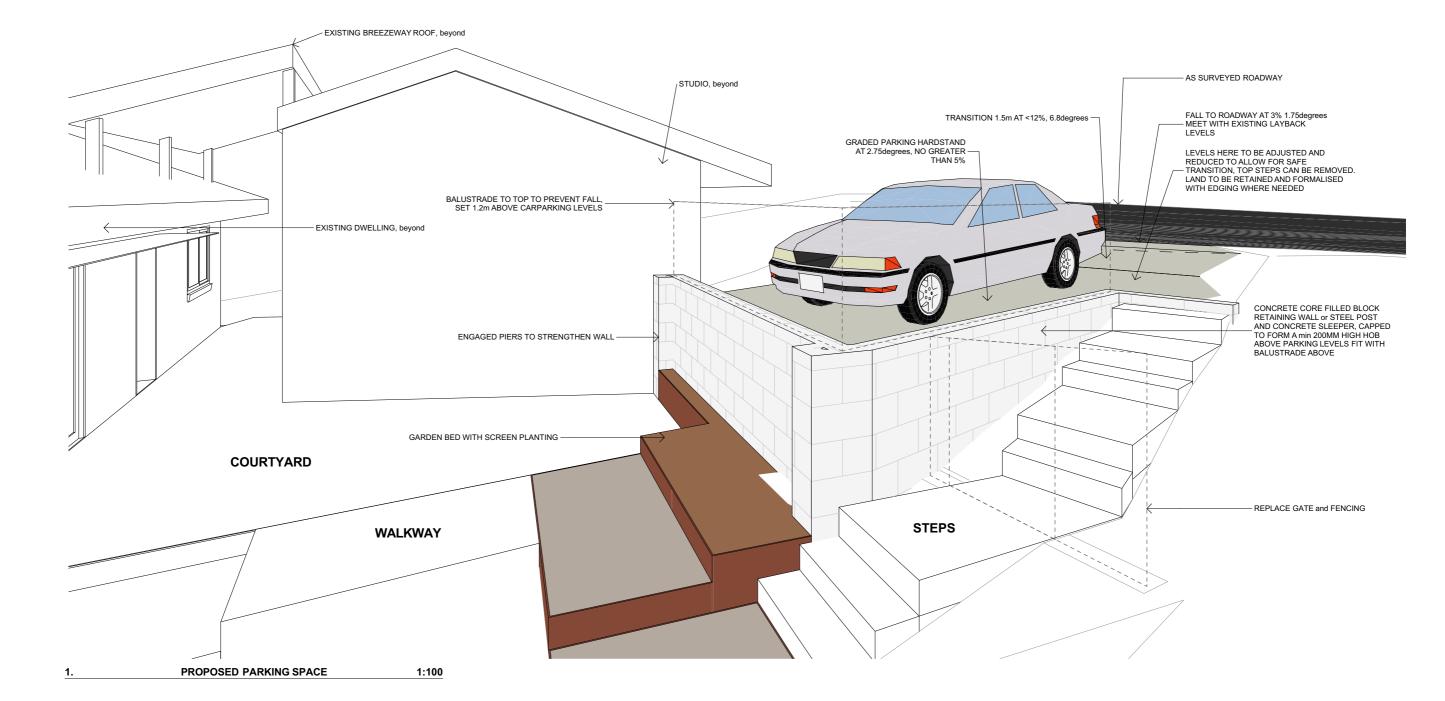

## **EXISTING**

1. EXISTING FRONT SETBACK WALLS and FENCING 1:100

| $\square$ |  |  |  |
|-----------|--|--|--|
|           |  |  |  |
|           |  |  |  |
|           |  |  |  |

- AS SURVEYED ROADWAY

|                                                   |                      | GENERAL NOTES                                                                                                                                                         | 3. ALL BUILDING WORK IS TO BE DONE IN ACCORDANCE WITH THE MOST CURRENT EDITION<br>or AS APPROVED EDITION OF THE BCA (NATIONAL CONSTRUCTION CODE). THE AUSTRALIAN |                | NORTH                                                                  | LOT & DP                                                             | PROJECT                                                         | Designer<br>HARGROVES DESIGN CONSULTANTS         |  |
|---------------------------------------------------|----------------------|-----------------------------------------------------------------------------------------------------------------------------------------------------------------------|------------------------------------------------------------------------------------------------------------------------------------------------------------------|----------------|------------------------------------------------------------------------|----------------------------------------------------------------------|-----------------------------------------------------------------|--------------------------------------------------|--|
|                                                   |                      | 1. ALL DIMENSIONS, LEVELS, SEWER AND STORMWATER INVERT LEVELS AND FLOOR AREAS<br>ARE TO BE CHECKED AND VERIEIED, ANY DISCREPANCIES ARE TO BE BROUGHT TO THE<br>STANDA | STANDARDS and CONDITIONS OF CONSENT.                                                                                                                             |                |                                                                        | LOT 37; DP 236064                                                    | ALTERATIONS and ADDITIONS:                                      |                                                  |  |
|                                                   |                      | ATTENTION OF THE DESIGNER PRIOR TO THE COMMENCEMENT OF ANY BUILDING WORK.                                                                                             | 4. THE INFORMATION PROVIDED ON THESE PLANS HAVE BEEN PRODUCED BASED ON THE                                                                                       |                |                                                                        | COUNCIL                                                              | <ul> <li>Parking Hardstand and Driveway Modification</li> </ul> | M: 0410 669 148                                  |  |
|                                                   |                      | 2. DO NOT SCALE OFF DRAWINGS. 5. IT IS TH                                                                                                                             | 5. IT IS THE RESPONSIBILITY OF THE CONTRACTOR TO HAVE ALL DIMENSIONS, LEVELS,                                                                                    |                |                                                                        | NORTHERN BEACHES COUNCIL                                             | 8 THE CREST, FRENCHS FOREST NSW, 2086                           | E: jacqui@hargroves.com.au                       |  |
|                                                   |                      |                                                                                                                                                                       | SEWER AND STORMWATER INVERT LEVELS, UNDERGROUND and OVERHEAD SERVICES, and                                                                                       | $\smile$       |                                                                        | WARRINGAH                                                            | o me oneon, intenono i oneon non, 2000                          |                                                  |  |
| B RP ISSUE FOR COUNCIL SUBMISSION 04.03.2024      |                      | FOR REVIEW                                                                                                                                                            | FLOOR AREAS CHECKED AND VERIFIED.                                                                                                                                | DIAL 1100      | COPYRIGHT                                                              |                                                                      | CLIENT                                                          | DATE FEB 2024 PERSPECTIVE VIEWS - Sheet No Issue |  |
| A RP ISSUED FOR REVIEW & CO-ORDINATION 01.03.2024 |                      |                                                                                                                                                                       | SUPERINTENDENT PRIOR TO THE COMMENCEMENT OF ANY BUILDING WORK or FABRICATION                                                                                     | BEFORE YOU DIG | THIS DESIGN AND THE ASSOCIATED DO<br>LAWS AND MAY NOT BE REPRODUCED IN | CUMENTS ARE SUBJECT TO COPYRIGHT<br>ANY FORM WITHOUT WRITTEN CONSENT | CRAIG & NICOLA McMENAMIN                                        | SCALE (BAS NOTED CARPARKING SK-103 B             |  |
| ISSUE BY DESCRIPTION DATE                         | ISSUE BY DESCRIPTION | - DA APPROVAL 2022/2090 dated 20.03.2023                                                                                                                              | OF ITEMS.                                                                                                                                                        |                | FROM HARGROVES DESIGN CONSULTAN                                        | TS.                                                                  |                                                                 |                                                  |  |