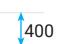

**←** 1200 **→** 

30m, including gates to 6m Fencing Profile: Black Pressed Form Spear Internal Slide -electric Gates: