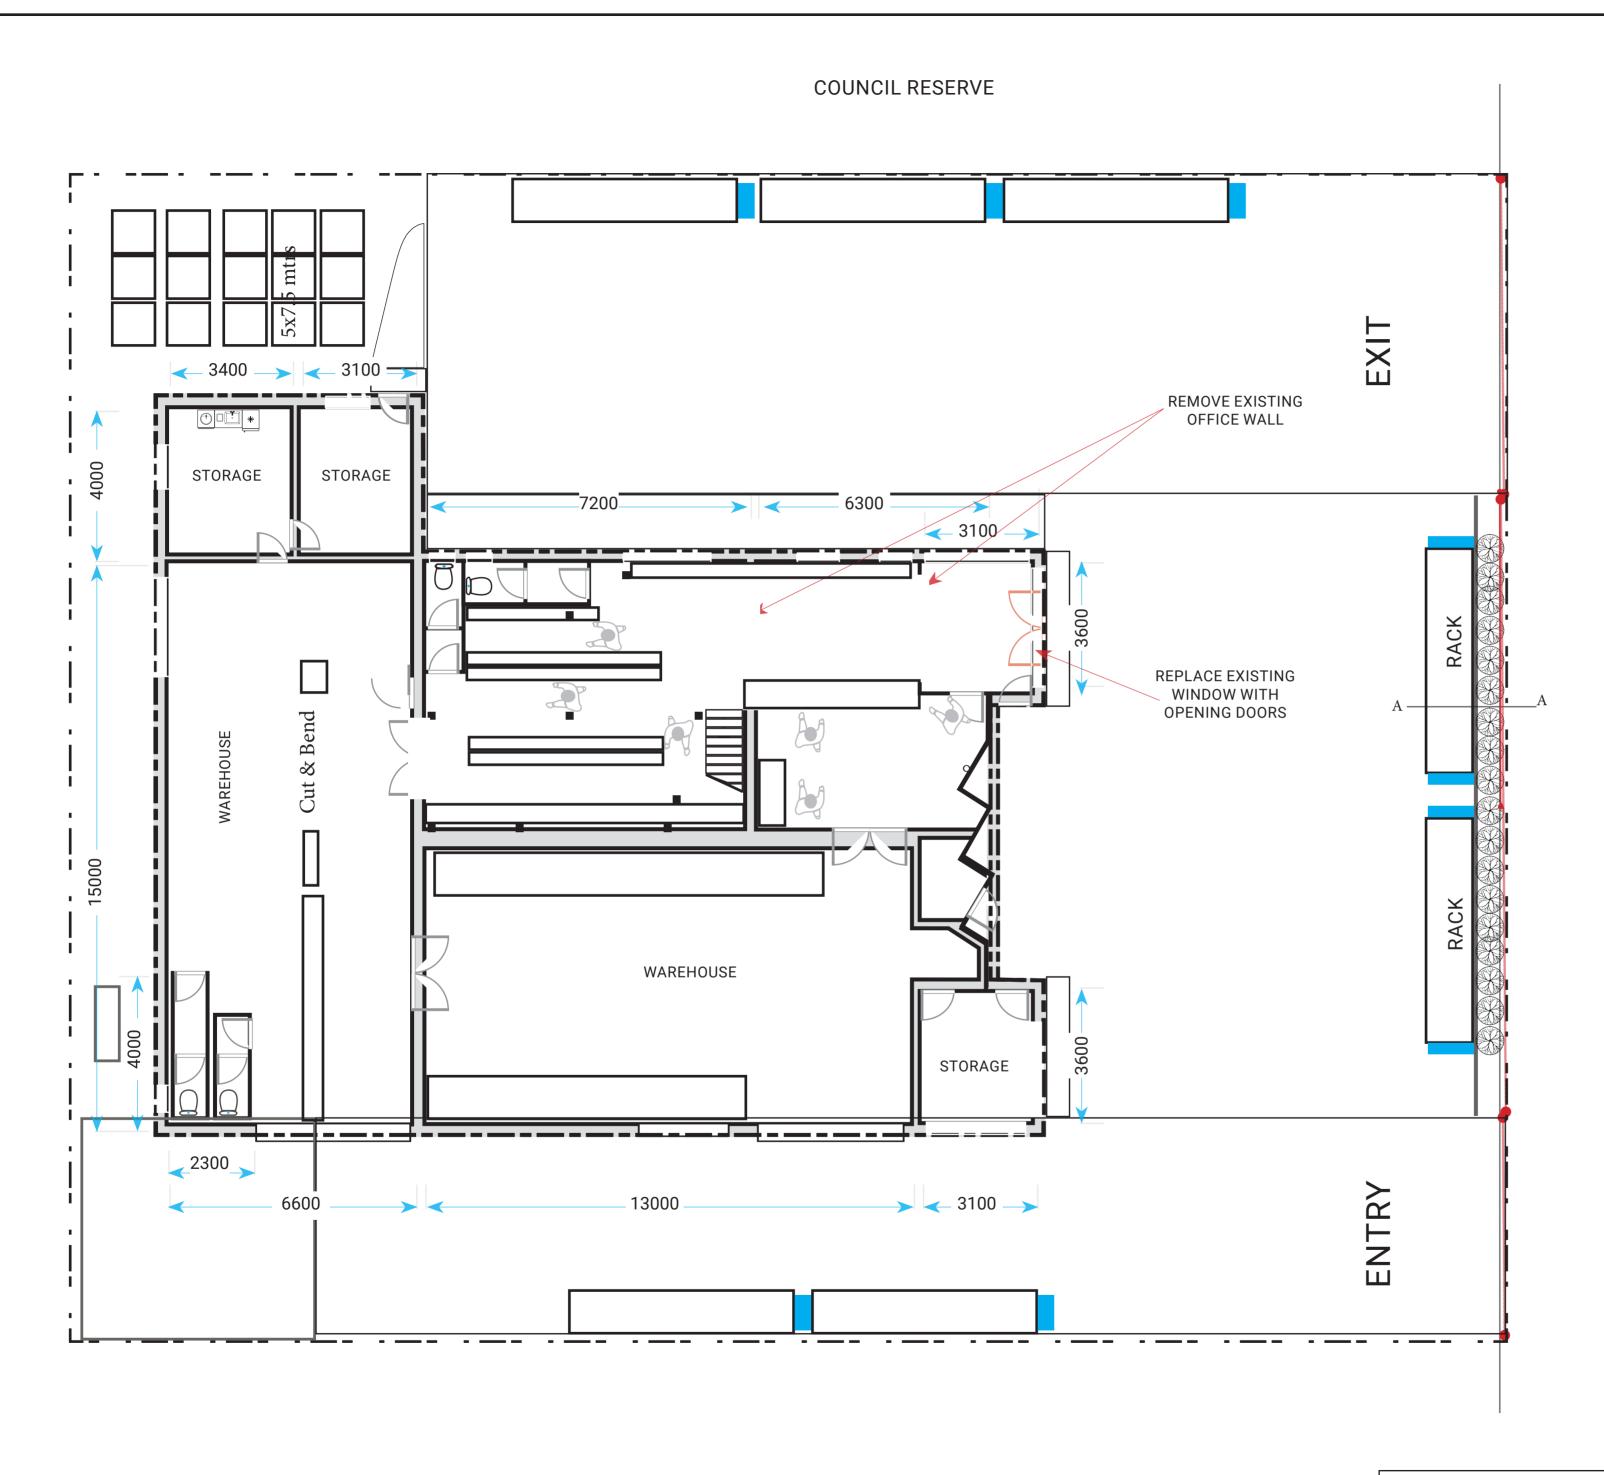

## MEZZANINE OFFICES/LUNCHROOM

SECTION VIEW A-A

2.4M BLACK PRESSED METAL FENCE

SCREEN PLANTING BETWEEN RACK & FENCE

PRODUCT RACKING BACKED WITH COLOURBOND DARK COLOUR PROFILE FENCE

ANGLE LOAD RACKING ON FOOTINGS TO ENGINEERED SPECIFICATIONS

CHANGE OF USE

SCALE @ A2: 1:100 PAGE: 4 OF 6 DATE: DECEMBER 2019 TITLE: RACKING PLAN