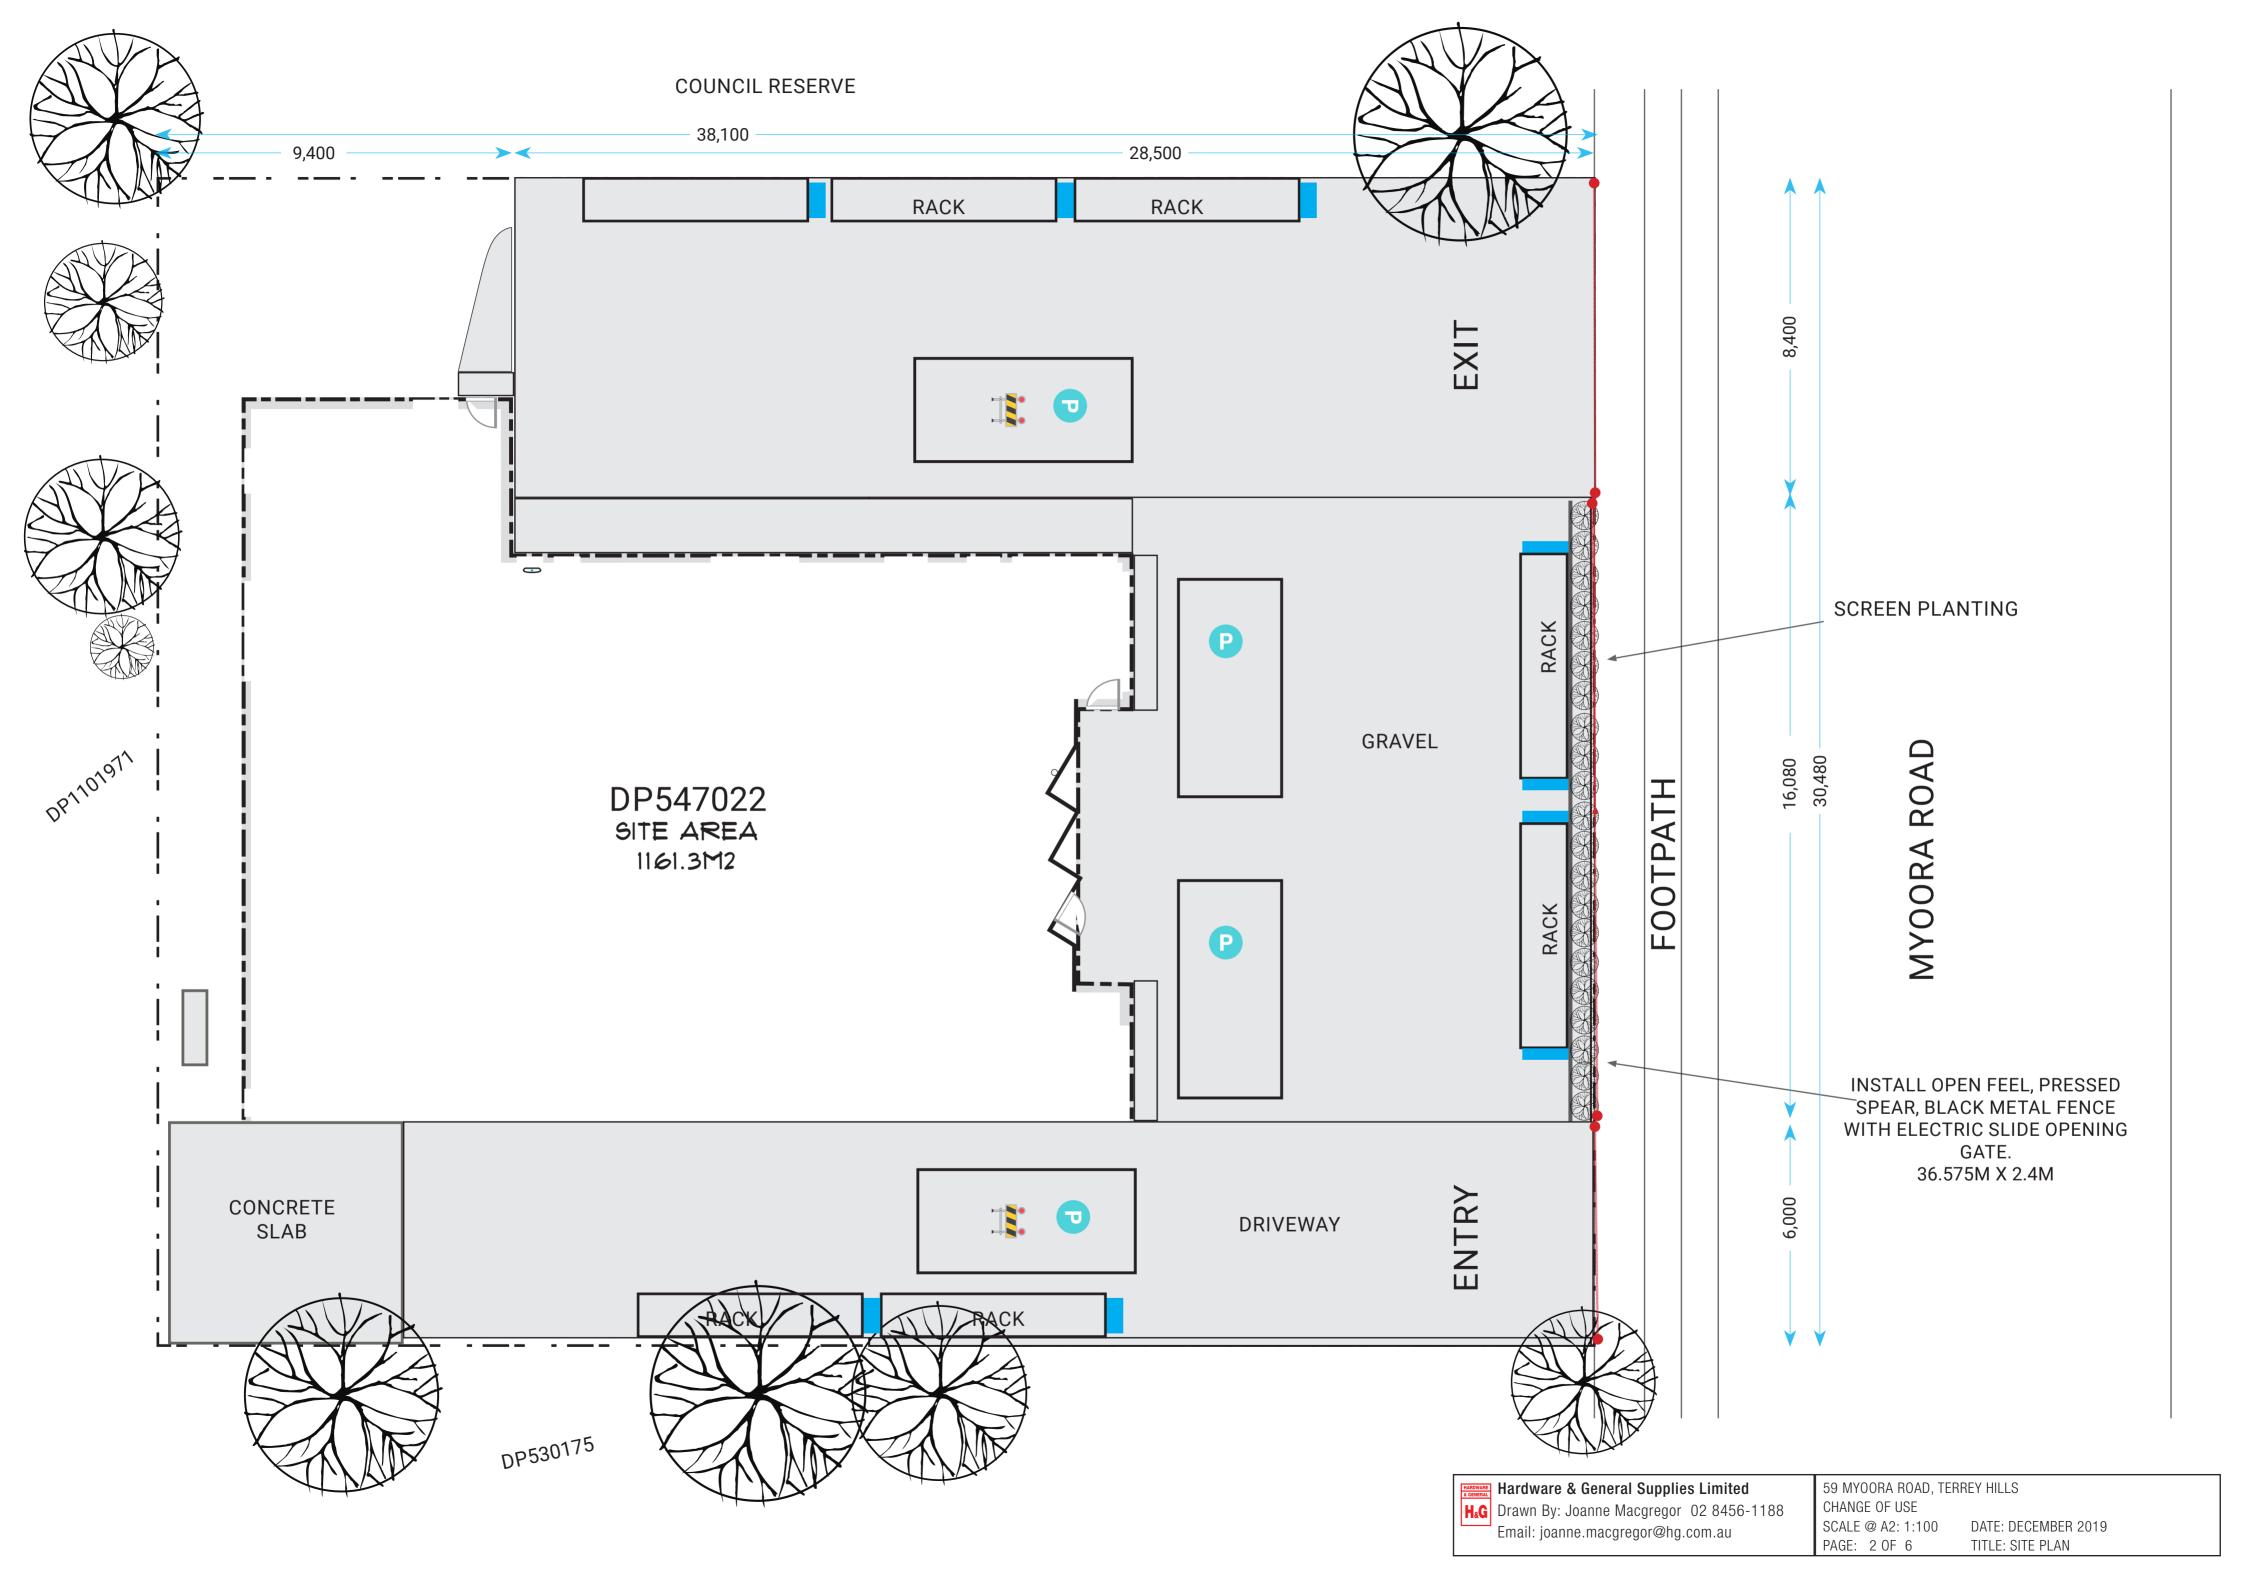

**MYOORA ROAD** 

## MEZZANINE OFFICES/LUNCHROOM

SECTION VIEW A-A

2.4M BLACK PRESSED METAL FENCE

SCREEN PLANTING BETWEEN RACK & FENCE

PRODUCT RACKING BACKED WITH COLOURBOND DARK COLOUR PROFILE FENCE

ANGLE LOAD RACKING ON FOOTINGS TO ENGINEERED SPECIFICATIONS

CHANGE OF USE

SCALE @ A2: 1:100 PAGE: 4 OF 6 DATE: DECEMBER 2019 TITLE: RACKING PLAN

**←** 1200 **→** 

30m, including gates to 6m Fencing Profile: Black Pressed Form Spear Internal Slide -electric Gates: