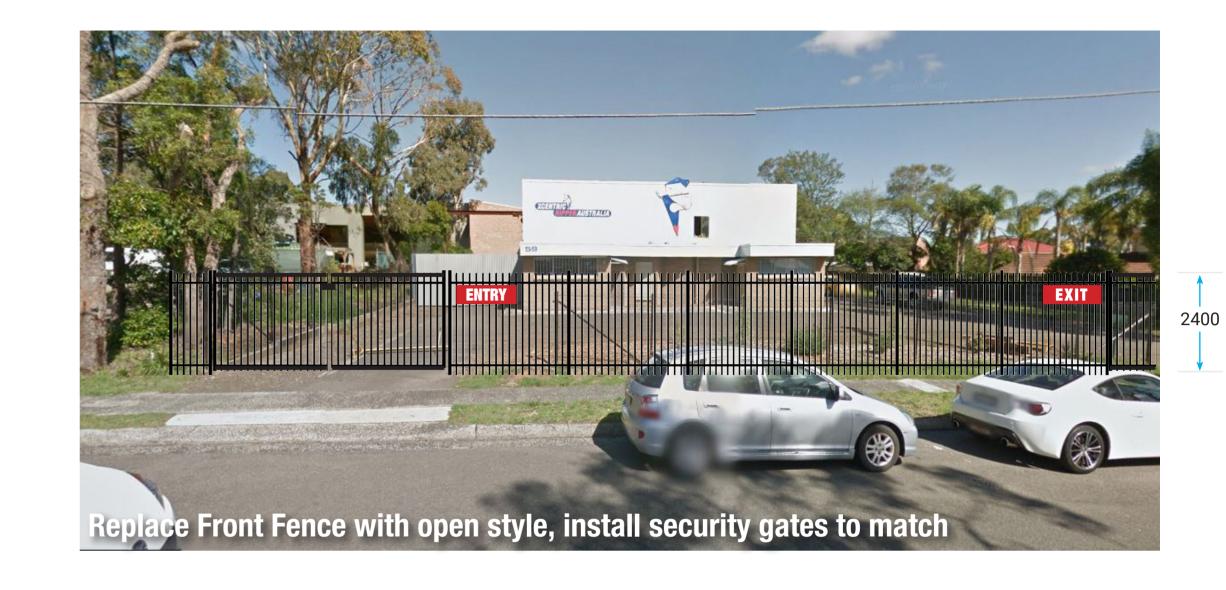

**←** 1200 **→** 

30m, including gates to 6m Fencing Profile: Black Pressed Form Spear Internal Slide -electric Gates: