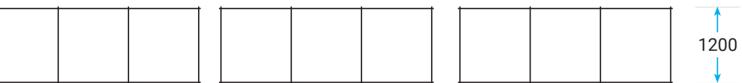

**←** 1200 **→** 

30m, including gates to 6m Fencing Profile: Black Pressed Form Spear Internal Slide -electric Gates: