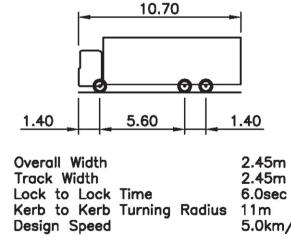

## **NOT TO SCALE**

6.0sec

5.0km/h

NOTES
Design based AS 2890.2 and created by Auto Track 4.

DELIVERY VEHICLES

MAXIMUM SIZE OF EXPECTED

Colours

**Building Colour: Dulux Teahouse Grey** 