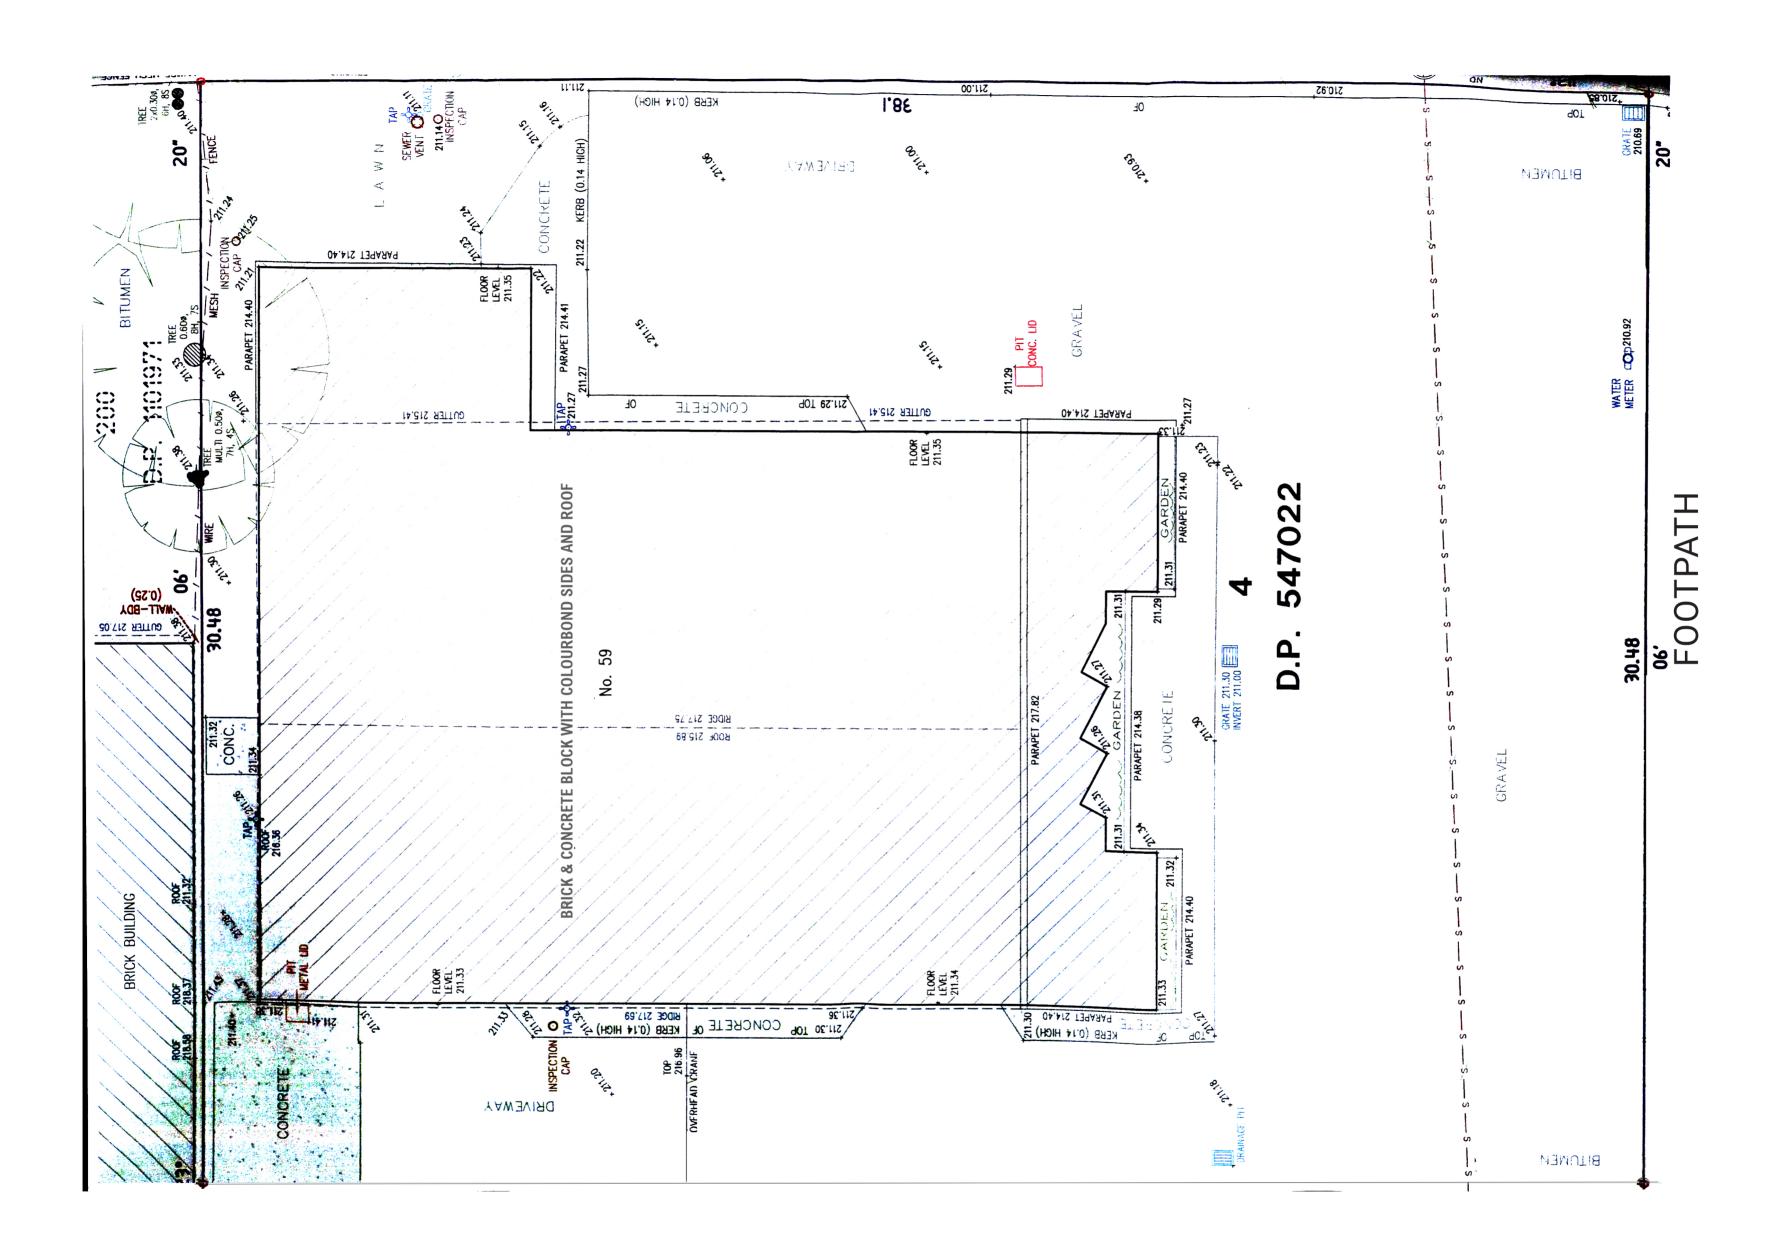

**MYOORA ROAD** 



## MEZZANINE OFFICES/LUNCHROOM









SECTION VIEW A-A

2.4M BLACK PRESSED METAL FENCE

SCREEN PLANTING BETWEEN RACK & FENCE

PRODUCT RACKING BACKED WITH COLOURBOND DARK COLOUR PROFILE FENCE

ANGLE LOAD RACKING ON FOOTINGS TO ENGINEERED SPECIFICATIONS

CHANGE OF USE

SCALE @ A2: 1:100 PAGE: 4 OF 6 DATE: DECEMBER 2019 TITLE: RACKING PLAN

## **NOT TO SCALE**







6.0sec

5.0km/h

NOTES
Design based AS 2890.2 and created by Auto Track 4.

DELIVERY VEHICLES

MAXIMUM SIZE OF EXPECTED





Colours

**Building Colour: Dulux Teahouse Grey** 

Signs: Hardware & General Red on Alupanel, white lettering

Lightweight framework between columns





15000

**Product Range** — 3600 *—* 

ENTRY

**EXIT** 

**Product Range** 400

3600 -



**←** 1200 **→** 

30m, including gates