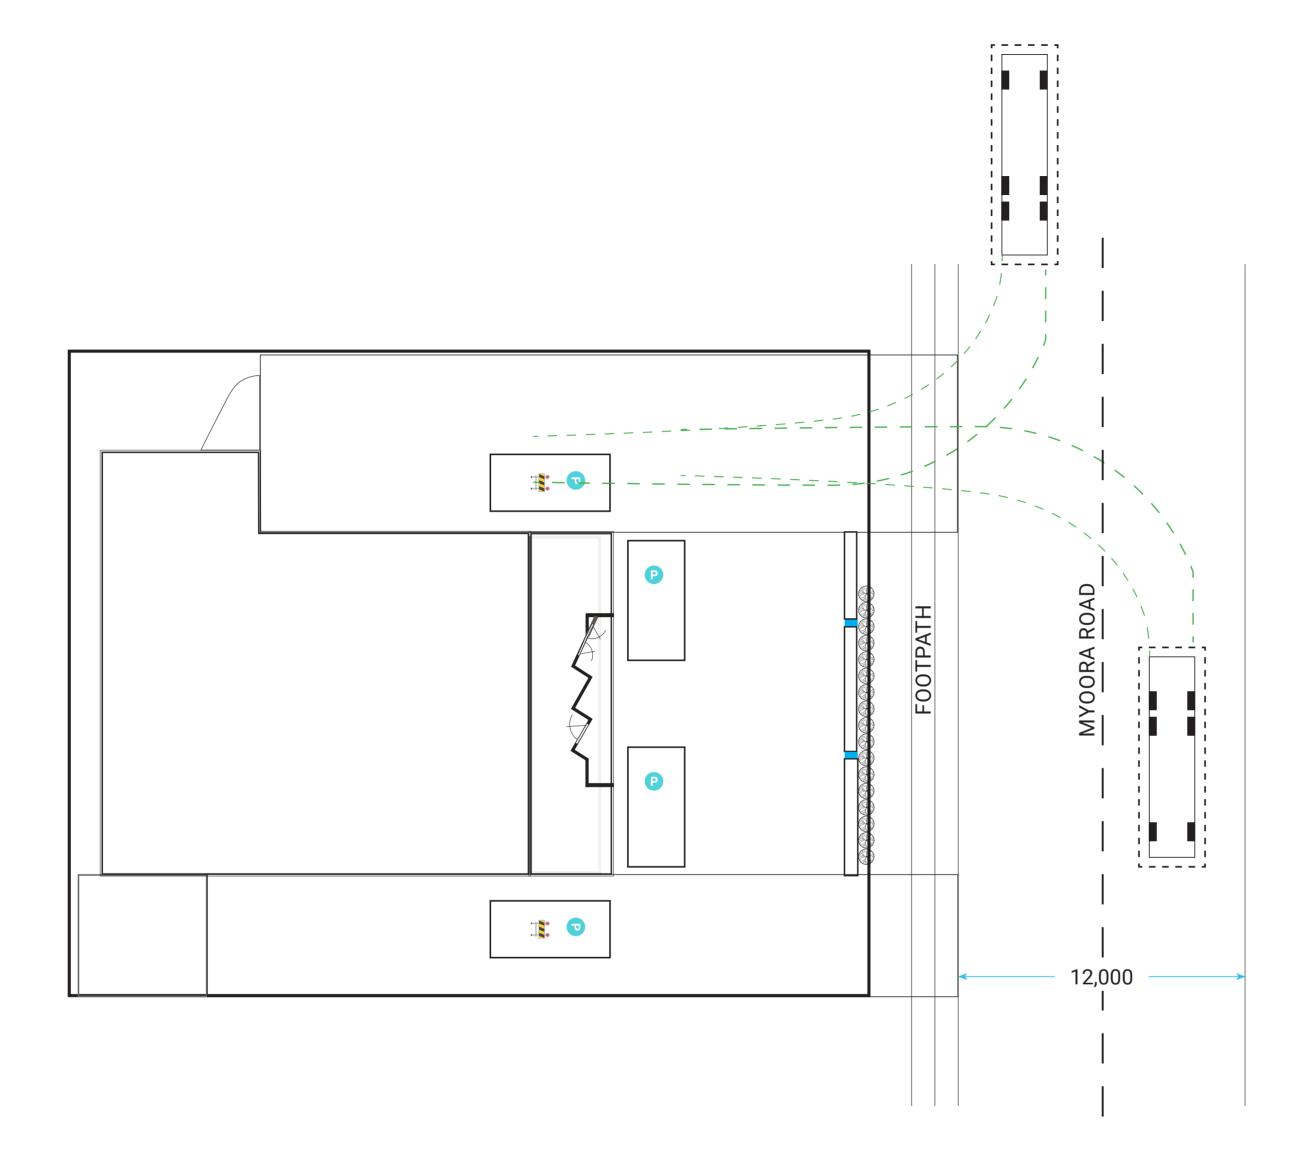

**MYOORA ROAD** 

**←** 1200 **→** 

30m, including gates to 6m Fencing Profile: Black Pressed Form Spear Internal Slide -electric Gates: