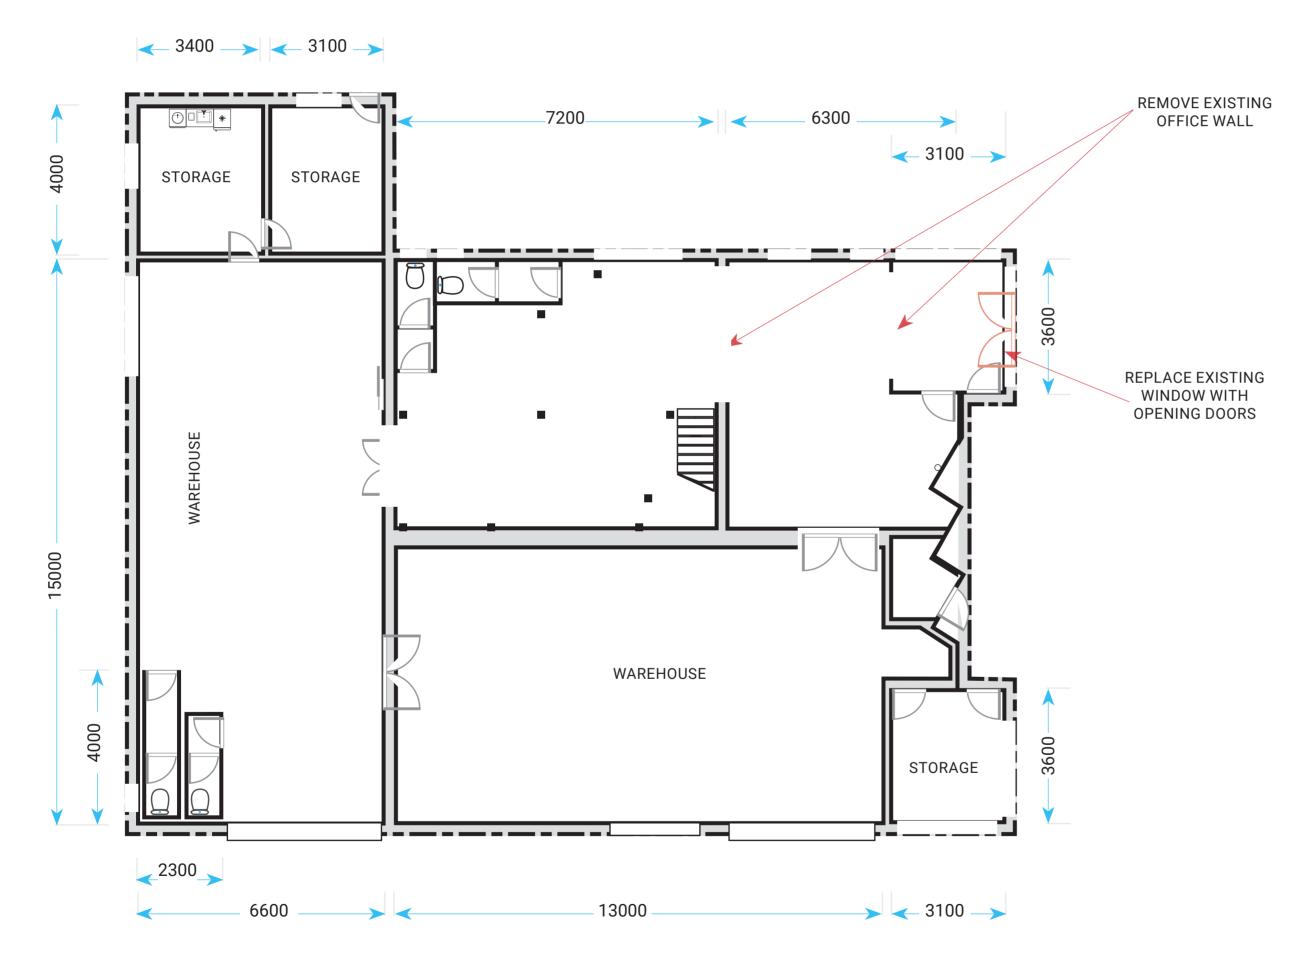

**MYOORA ROAD** 



## MEZZANINE OFFICES/LUNCHROOM









SECTION VIEW A-A

2.4M BLACK PRESSED METAL FENCE

SCREEN PLANTING BETWEEN RACK & FENCE

PRODUCT RACKING BACKED WITH COLOURBOND DARK COLOUR PROFILE FENCE

ANGLE LOAD RACKING ON FOOTINGS TO ENGINEERED SPECIFICATIONS

CHANGE OF USE

SCALE @ A2: 1:100 PAGE: 4 OF 6 DATE: DECEMBER 2019 TITLE: RACKING PLAN

## **NOT TO SCALE**







6.0sec

5.0km/h

NOTES
Design based AS 2890.2 and created by Auto Track 4.

DELIVERY VEHICLES

MAXIMUM SIZE OF EXPECTED





Colours

**Building Colour: Dulux Teahouse Grey** 

Signs: Hardware & General Red on Alupanel, white lettering

Lightweight framework between columns





15000

**Product Range** — 3600 *—* 

ENTRY

**EXIT** 

**Product Range** 400

3600 -



**←** 1200 **→** 

30m, including gates to 6m Fencing Profile: Black Pressed Form Spear Internal