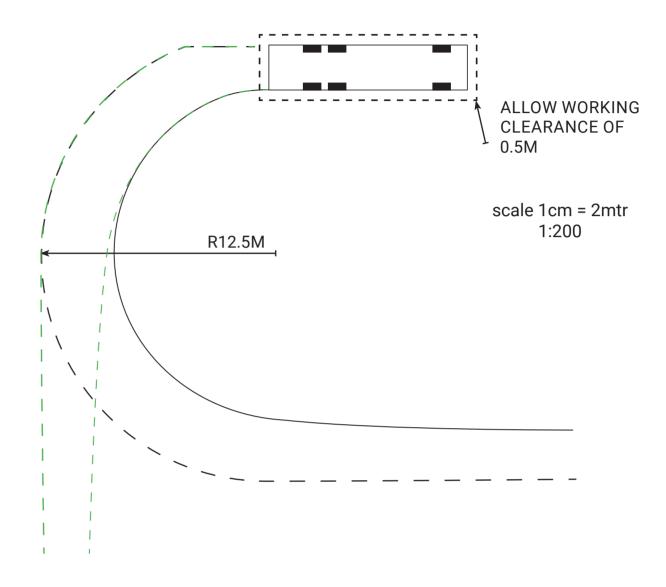

## **NOT TO SCALE**

6.0sec

5.0km/h

NOTES
Design based AS 2890.2 and created by Auto Track 4.

DELIVERY VEHICLES

MAXIMUM SIZE OF EXPECTED

Colours

**Building Colour: Dulux Teahouse Grey** 