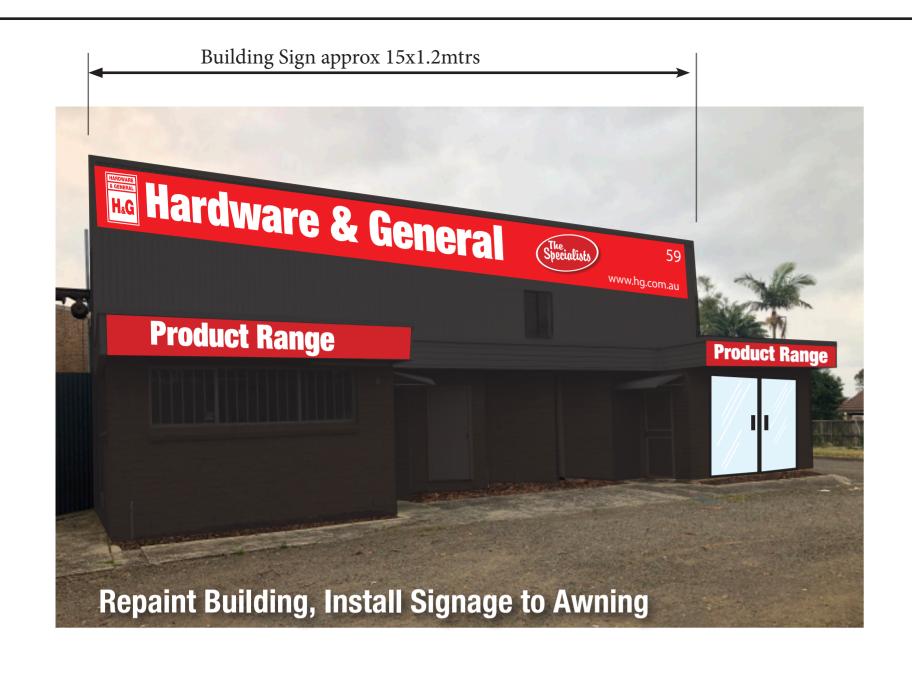

Signs: Hardware & General Red on Alupanel, white lettering

Lightweight framework between columns

15000

**Product Range** — 3600 *—* 

ENTRY

**EXIT** 

**Product Range** 400

3600 -