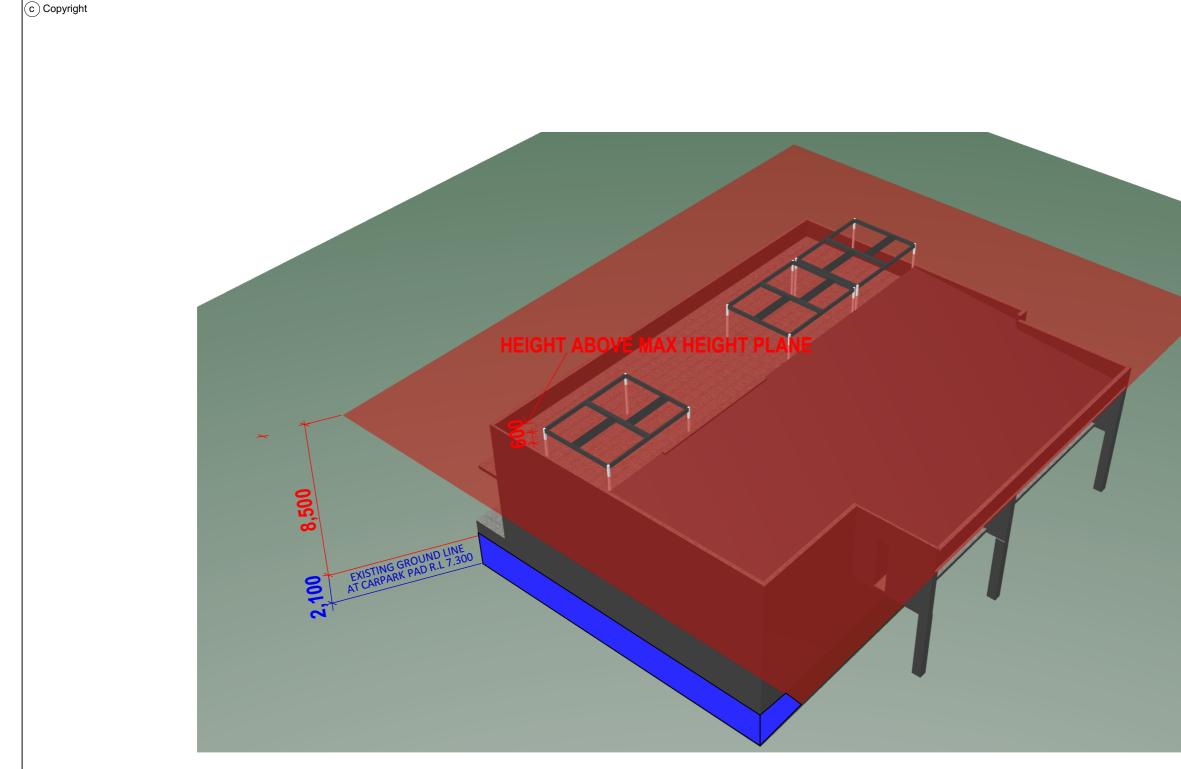

|            |  |  |  |  |
| : Drawn: Checked: Project No: Revision: DWG No:                                                                                                                                                      |            |  |  |  |  |
| 103/23 DA DA <b>23-06</b> 8/09                                                                                                                                                                       |            |  |  |  |  |
| PYRIGHT: These plans and variations of same are the copyright of this firm. Amendments to these<br>do not eliminate copyright and legal proceedings will be instigated should there be an infringeme | se<br>ent. |  |  |  |  |



| DΑ |                             | Notes:<br>* Provide Waffle Pod floor slab construction.                                                                                                                                                                                                                                                                                                                                                                                                                                 | FLOOR AREAS: | Rev | Amendments:       | Date     | Client   |
|----|-----------------------------|--------------------------------------------------------------------------------------------------------------------------------------------------------------------------------------------