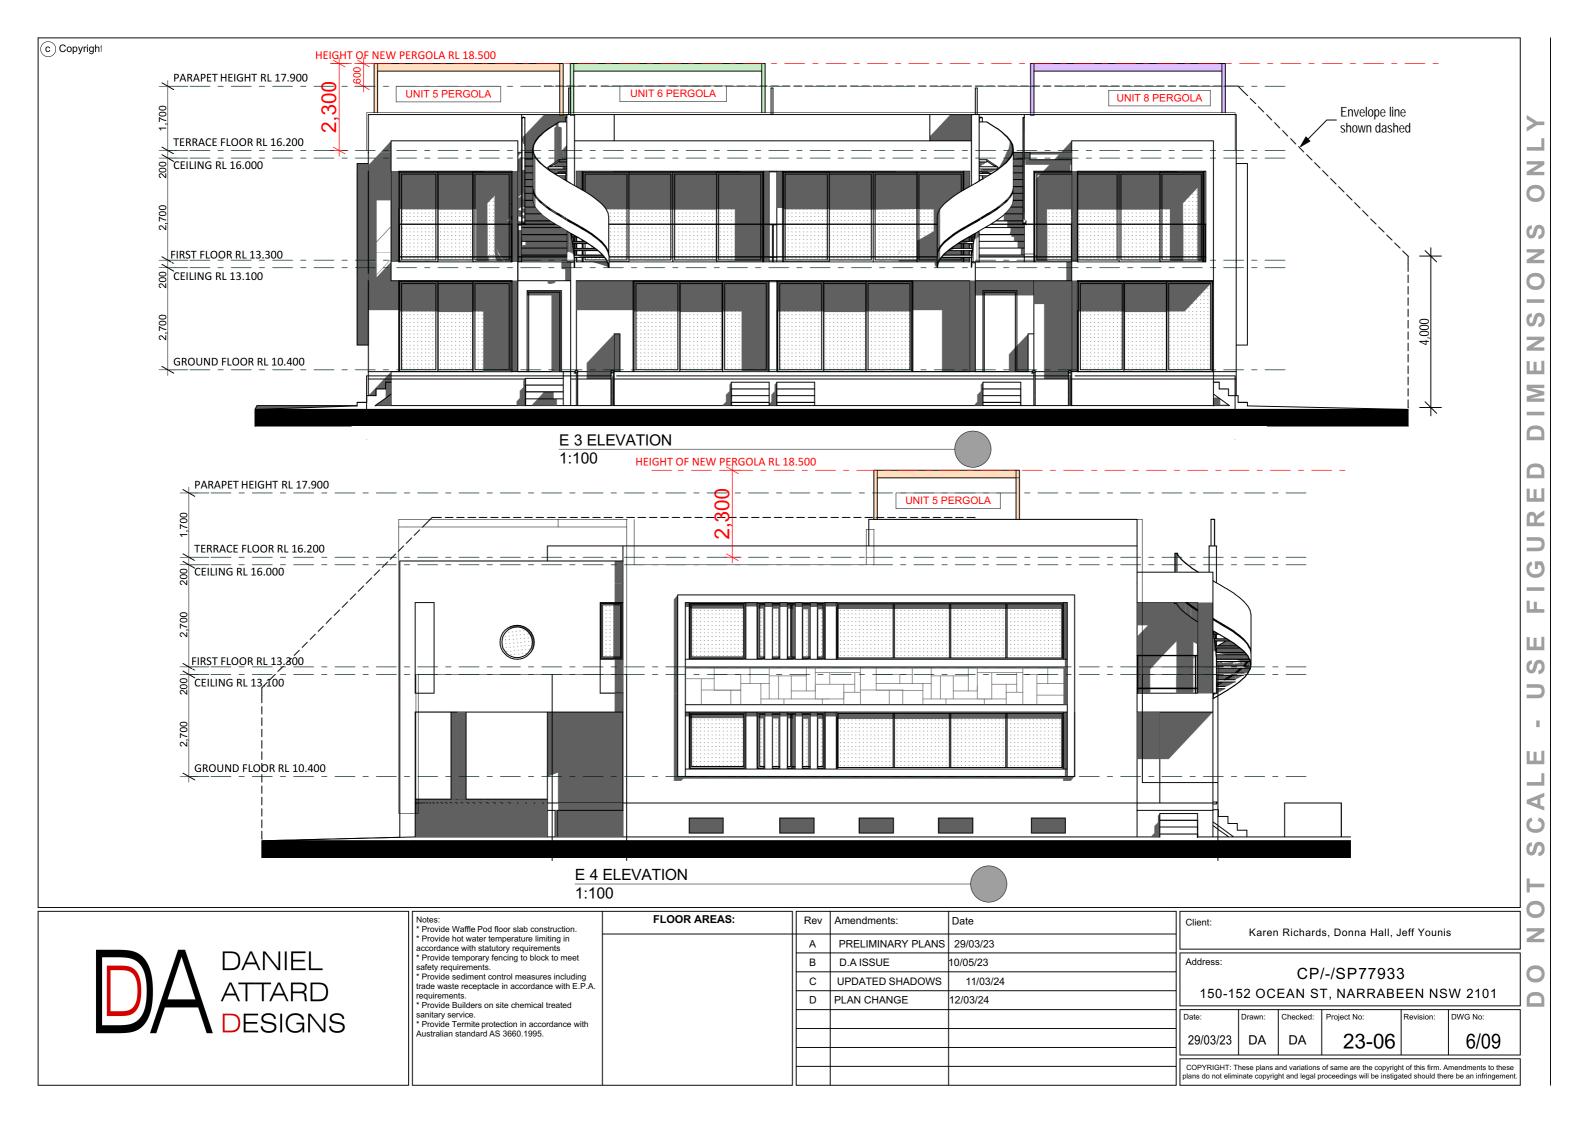

|                                                                                                     | _                      |   |
|-----------------------------------------------------------------------------------------------------|------------------------|---|
| $\checkmark$                                                                                        |                        |   |
|                                                                                                     |                        |   |
|                                                                                                     |                        |   |
|                                                                                                     |                        |   |
|                                                                                                     |                        |   |
|                                                                                                     |                        |   |
| 17 Y 1 F 7 Y                                                                                        |                        |   |
|                                                                                                     | FIGURED DIMENSIONS ONL |   |
| seat                                                                                                | S                      |   |
|                                                                                                     |                        |   |
|                                                                                                     |                        |   |
|                                                                                                     | 0                      |   |
|                                                                                                     |                        |   |
|                                                                                                     |                        |   |
|                                                                                                     |                        |   |
|                                                                                                     | <u> </u>               |   |
|                                                                                                     | Σ                      |   |
|                                                                                                     |                        |   |
|                                                                                                     |                        |   |
|                                                                                                     |                        |   |
|                                                                                                     |                        |   |
|                                                                                                     |                        |   |
|                                                                                                     |                        |   |
| 2                                                                                                   |                        |   |
| SCAPING                                                                                             | C                      |   |
| API                                                                                                 | -                      |   |
|                                                                                                     | 14                     |   |
| LAN                                                                                                 | hu                     |   |
|                                                                                                     | Ш                      |   |
|                                                                                                     | S                      |   |
|                                                                                                     |                        |   |
|                                                                                                     |                        |   |
|                                                                                                     |                        |   |
|                                                                                                     | Щ                      |   |
|                                                                                                     |                        |   |
|                                                                                                     | CAL                    |   |
|                                                                                                     | O                      |   |
|                                                                                                     | S                      |   |
|                                                                                                     | I                      |   |
| ~~~~~~~~~~~~~~~~~~~~~~~~~~~~~~~~~~~~~~~                                                             |                        |   |
| ent:                                                                                                | NOT                    |   |
| Karen Richards, Donna Hall, Jeff Younis                                                             | Ζ                      |   |
| dress:<br>CP/-/SP77933                                                                              | 0                      |   |
| 150-152 OCEAN ST, NARRABEEN NSW 2101                                                                | 0                      |   |
| : Drawn: Checked: Project No: Revision: DWG No:                                                     | 1                      | l |
| 103/23 DA DA 23-06 2/09                                                                             |                        | l |
| PYRIGHT: These plans and variations of same are the copyright of this firm. Amendments to these     | ļ                      |   |
| do not eliminate copyright and legal proceedings will be instigated should there be an infringement | -1                     | 1 |