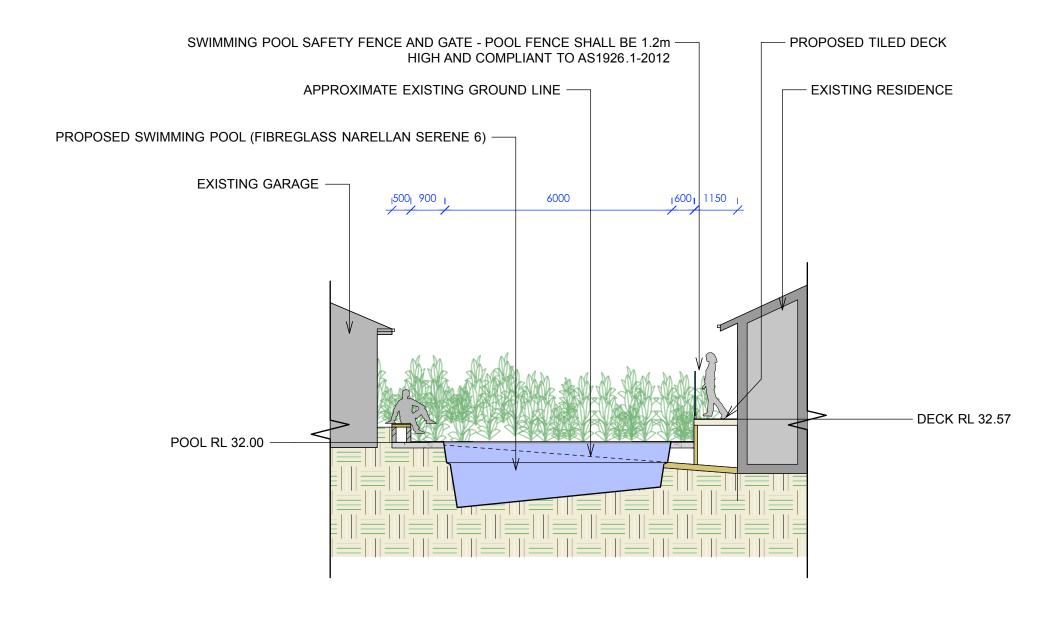

## **SECTION AA**

**SCALE 1:100** (DIAGRAMMATIC ONLY)

PO Box 698 MONA VALE NSW 1660 Tel: 0434 500 705 - AIDLM

PROJECT Adrian & Amanda Cirillo

12 Blighs Road, Cromer, NSW 2099

all works shall be in accordence with development application and construction certificate conditions of consent all levels to all all levels to all all levels to all and refer to survey information relating to existing site data verify all dimensions prior to works do not scale from drawings use figured dimensions in preference to scaling refer all descrepancies to landscape architect for determination this drawing is copyright and must not be retained, copied, used or reproduced in any way without prior written permission of this drawing is copyright and must not be retained, copied, used or reproduced in any way without prior written permission of

| <u>DATE</u> | REV. ISSUE |      |  |
|-------------|------------|------|--|
| 01/08/19    | _A         | <br> |  |
| 02/09/19    | В          |      |  |
| 25/09/19    | -c         | <br> |  |
|             |            | <br> |  |
|             |            | <br> |  |

| DATE:  | 01/08/19   | DRAWING              |
|--------|------------|----------------------|
|        |            | SECTION SHEET A      |
| SCALE: | 1:100 @ A3 | DRAWING NO:<br>C2_N1 |
| DRAWN: | SW         | REV:                 |