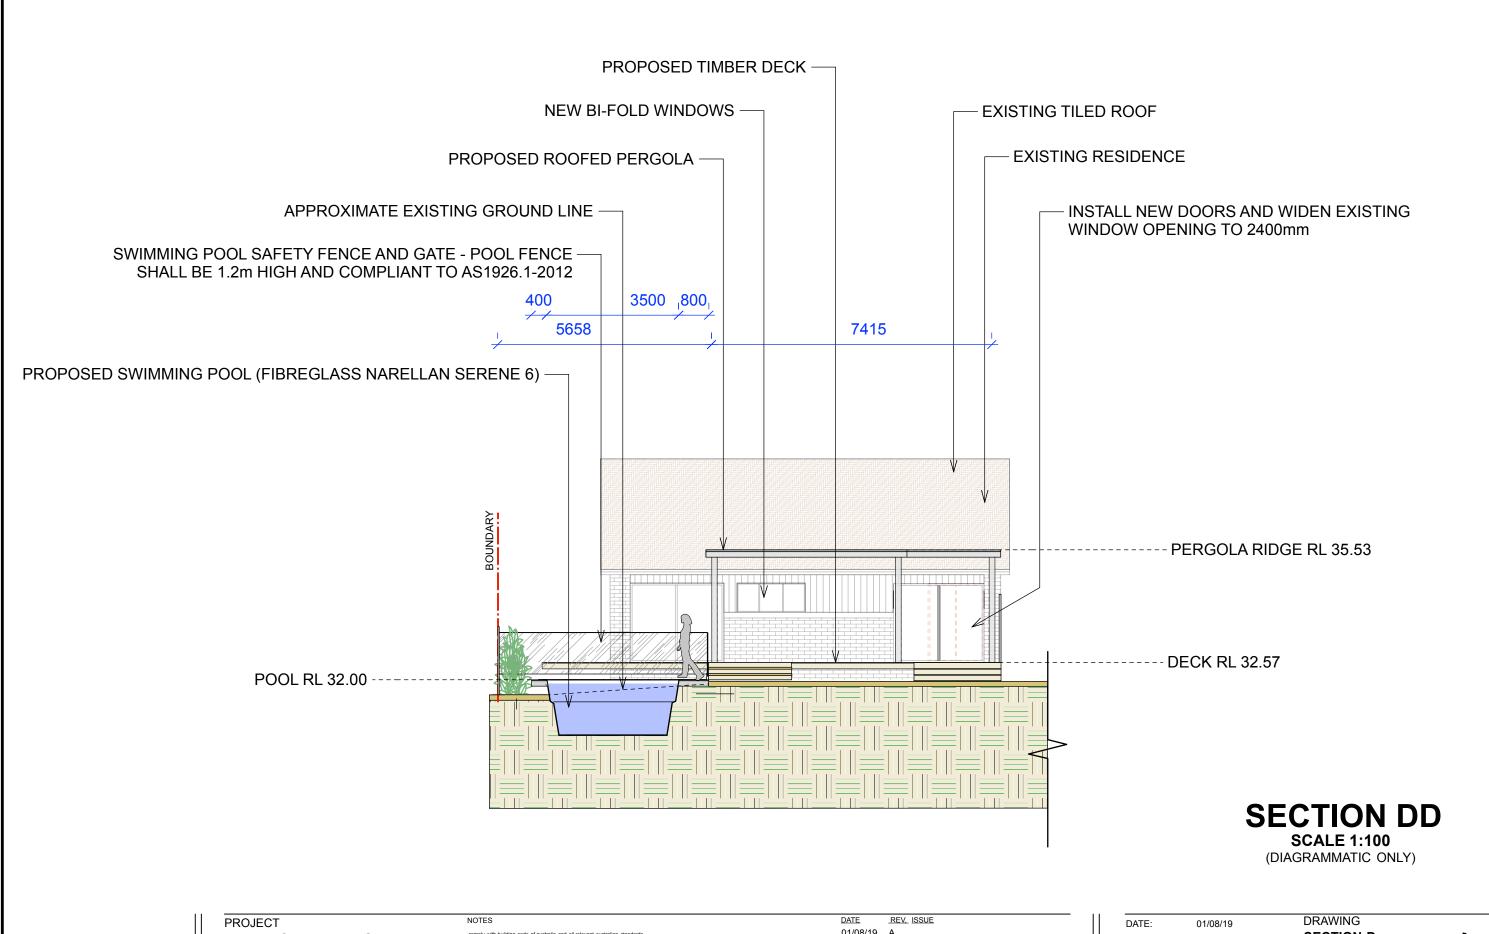

| DATE:  | 01/08/19   | DRAWING<br>SECTION D |
|--------|------------|----------------------|
| SCALE: | 1:100 @ A3 | DRAWING NO:<br>C6_N1 |
| DRAWN: | SW         | REV:<br>C            |
|        |            |                      |