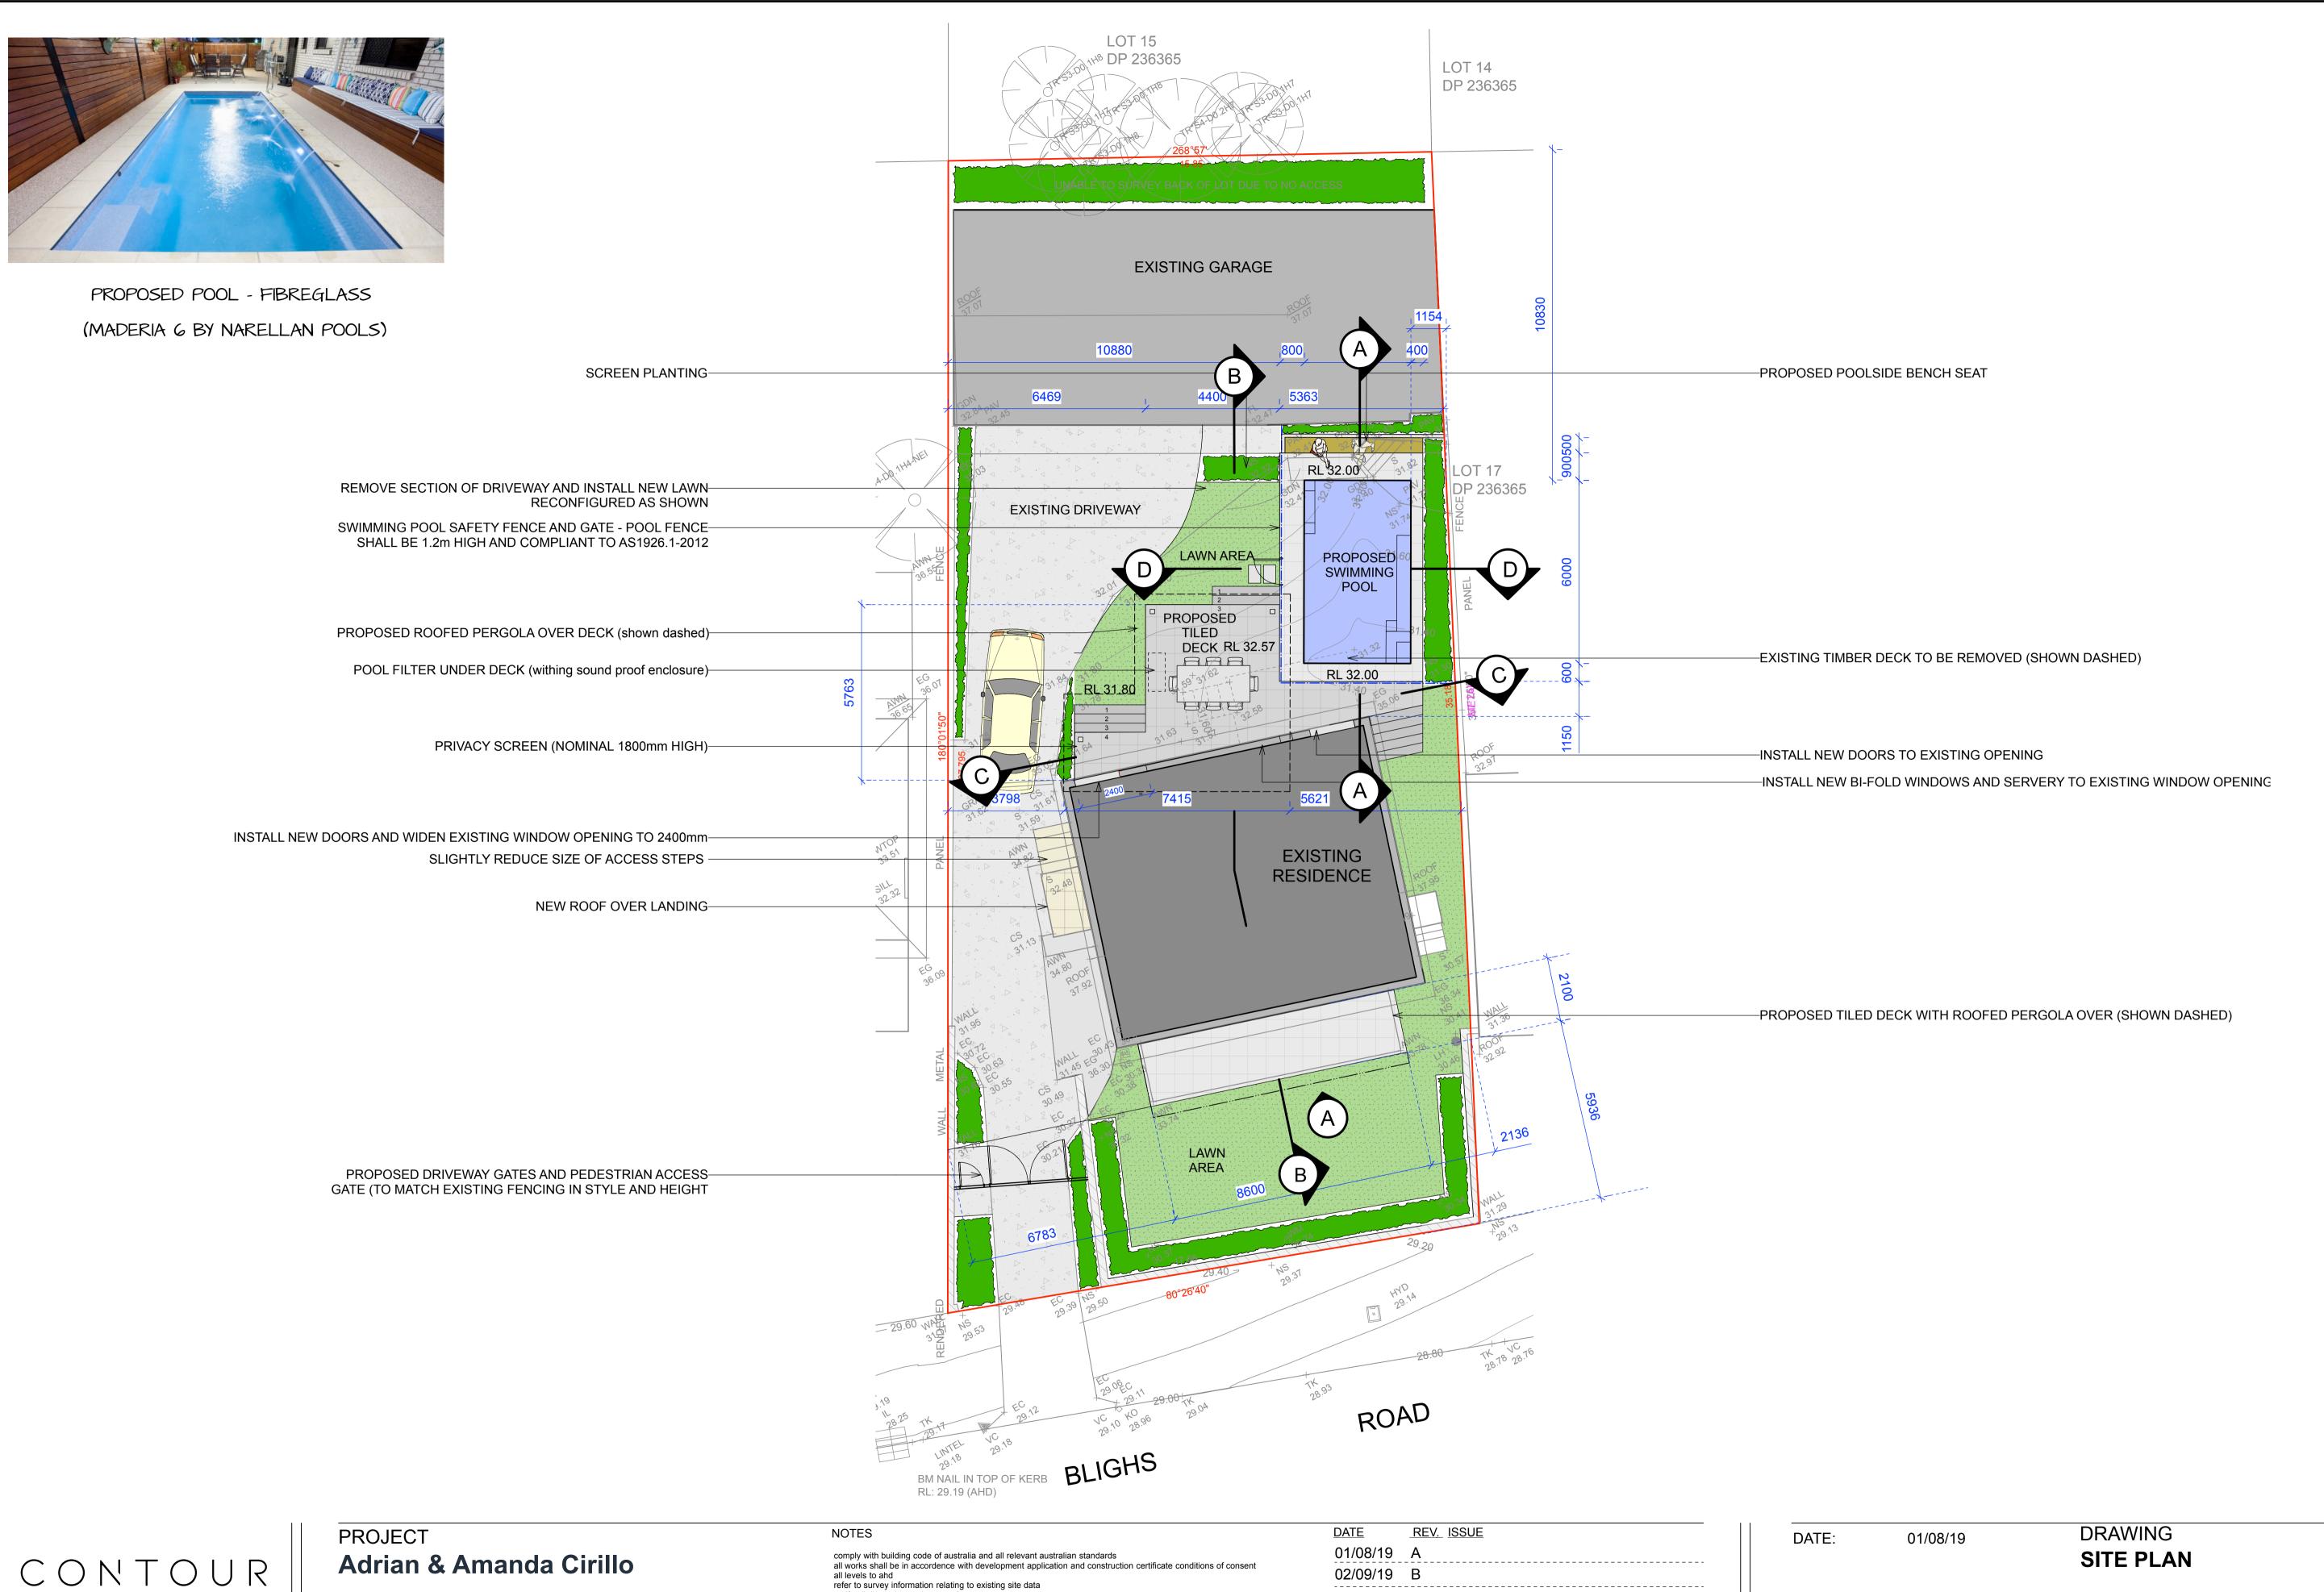

LANDSCAPE ARCHITECTURE

PO Box 698 MONA VALE NSW 1660 Tel: 0434 500 705 - AIDLM

12 Blighs Road, Cromer, NSW 2099

refer to survey information relating to existing site data verify all dimensions prior to works do not scale from drawings use figured dimentions in preference to scaling

25/09/19 C refer all descrepancies to landscape architect for determination
this drawing is copyright and must not be retained, copied, used or reproduced in any way without prior written permission of
contour landscape architects.

| DATE:  | 01/08/19                 | DRAWING<br><b>SITE PLAN</b> |
|--------|--------------------------|-----------------------------|
| SCALE: | 1:100 @ A1<br>1:200 @ A3 | DRAWING NO:<br>C1_N1        |
| DRAWN: | SW                       | REV:<br>C                   |