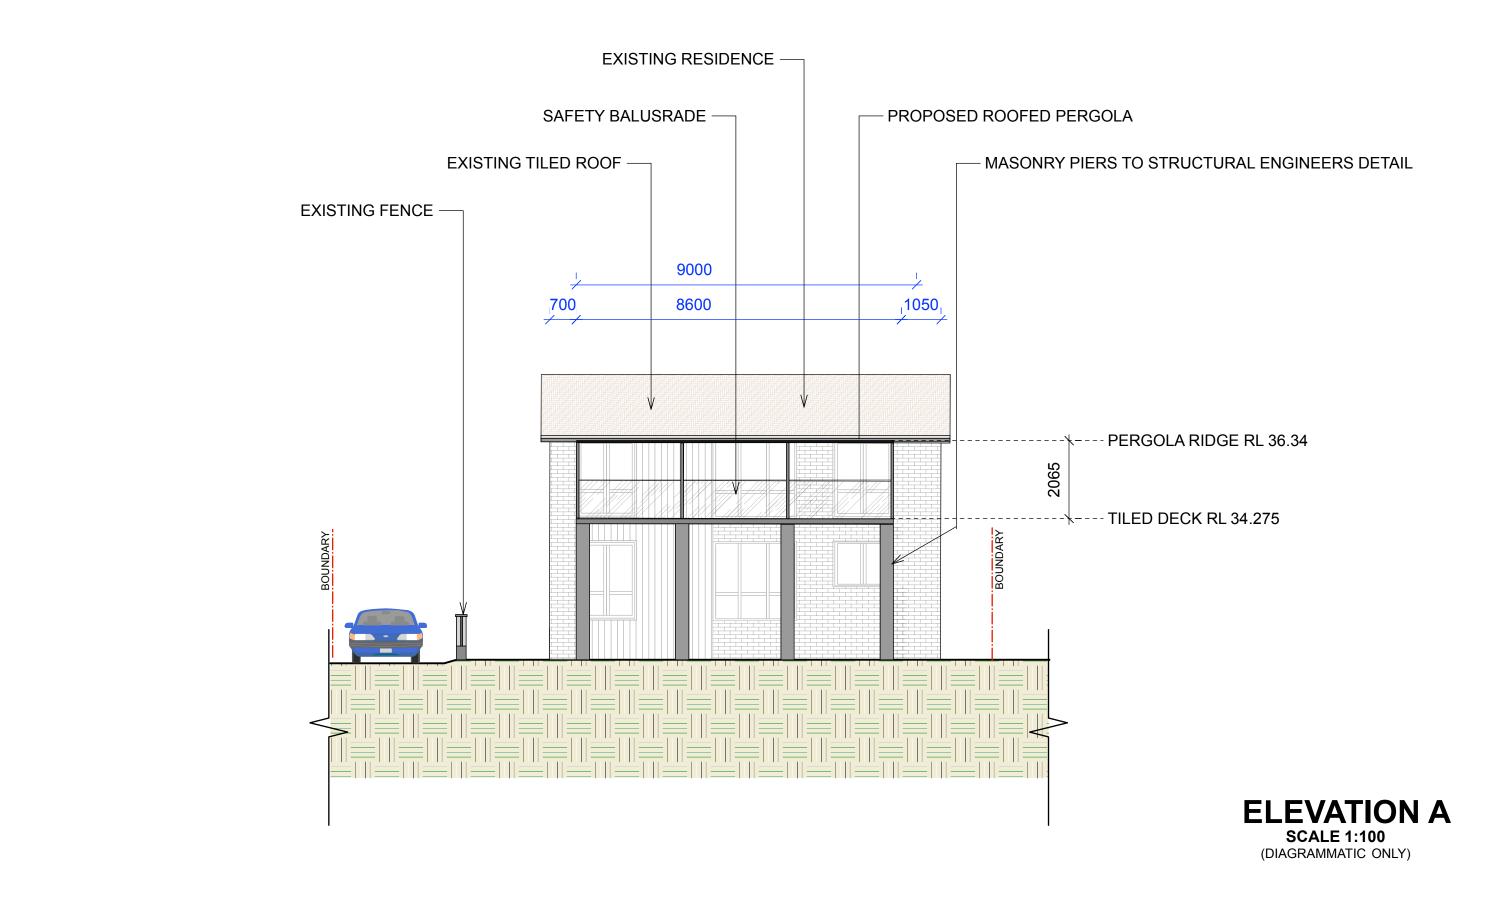

| DATE:  | 01/08/19   | DRAWING              |
|--------|------------|----------------------|
|        |            | ELEVATION A          |
| SCALE: | 1:100 @ A3 | DRAWING NO:<br>C5_N1 |
| DRAWN: | SW         | REV:<br>C            |