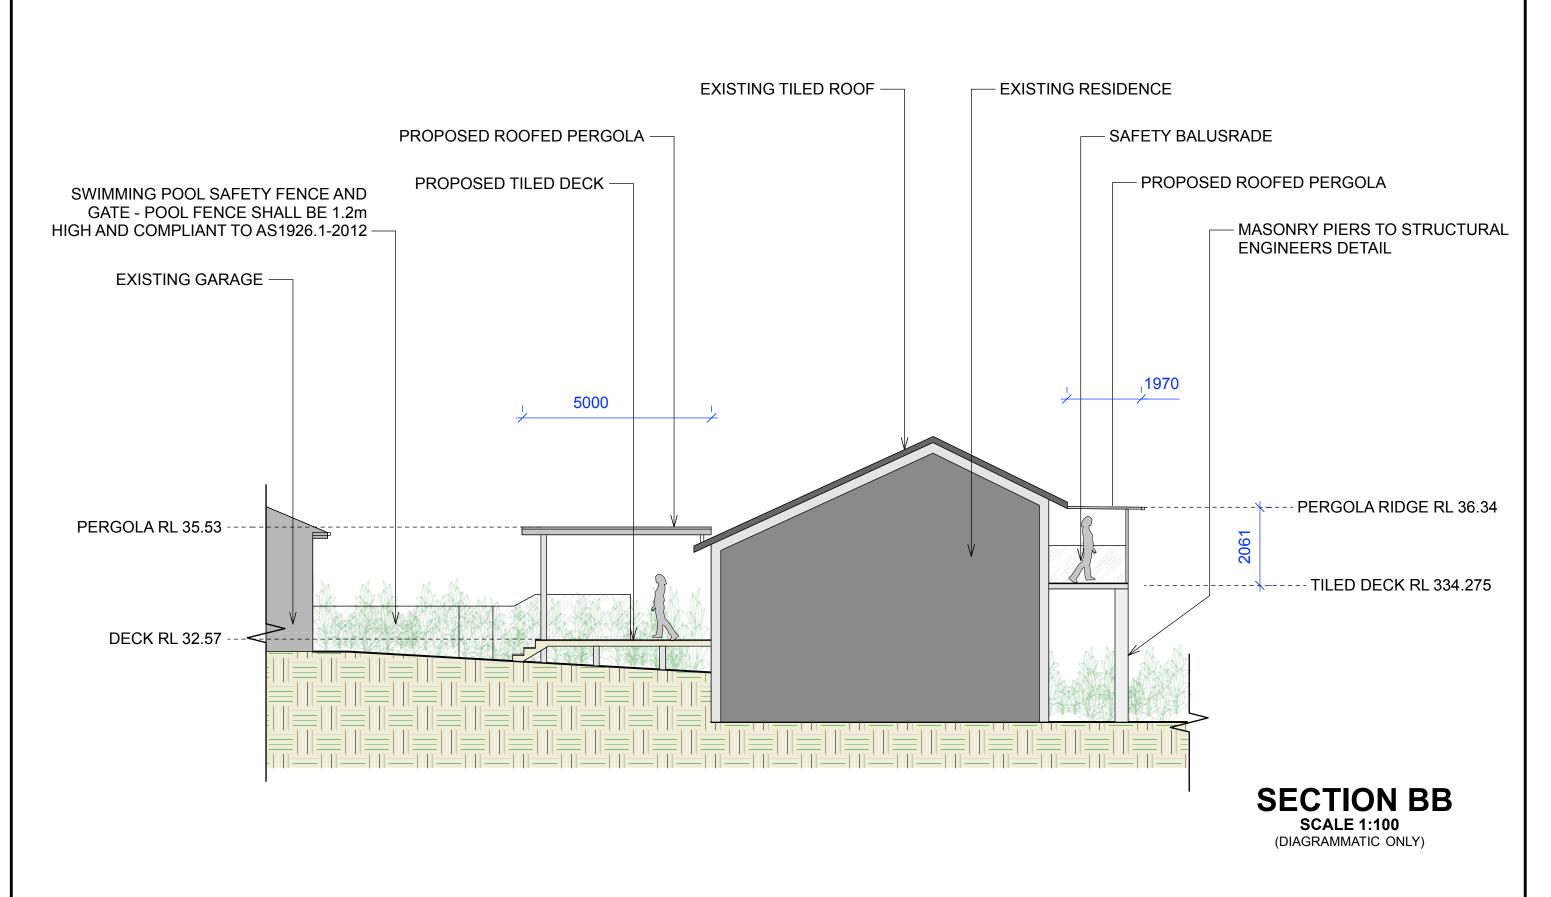

| DATE:  | 01/08/19   | DRAWING<br>SECTION SHEET B |
|--------|------------|----------------------------|
| SCALE: | 1:100 @ A3 | DRAWING NO:<br>C3_N1       |

DRAWN:

CONTOUR LANDSCAPE ARCHITECTURE

PO Box 698 MONA VALE NSW 1660 Tel: 0434 500 705 - AIDLM PROJECT