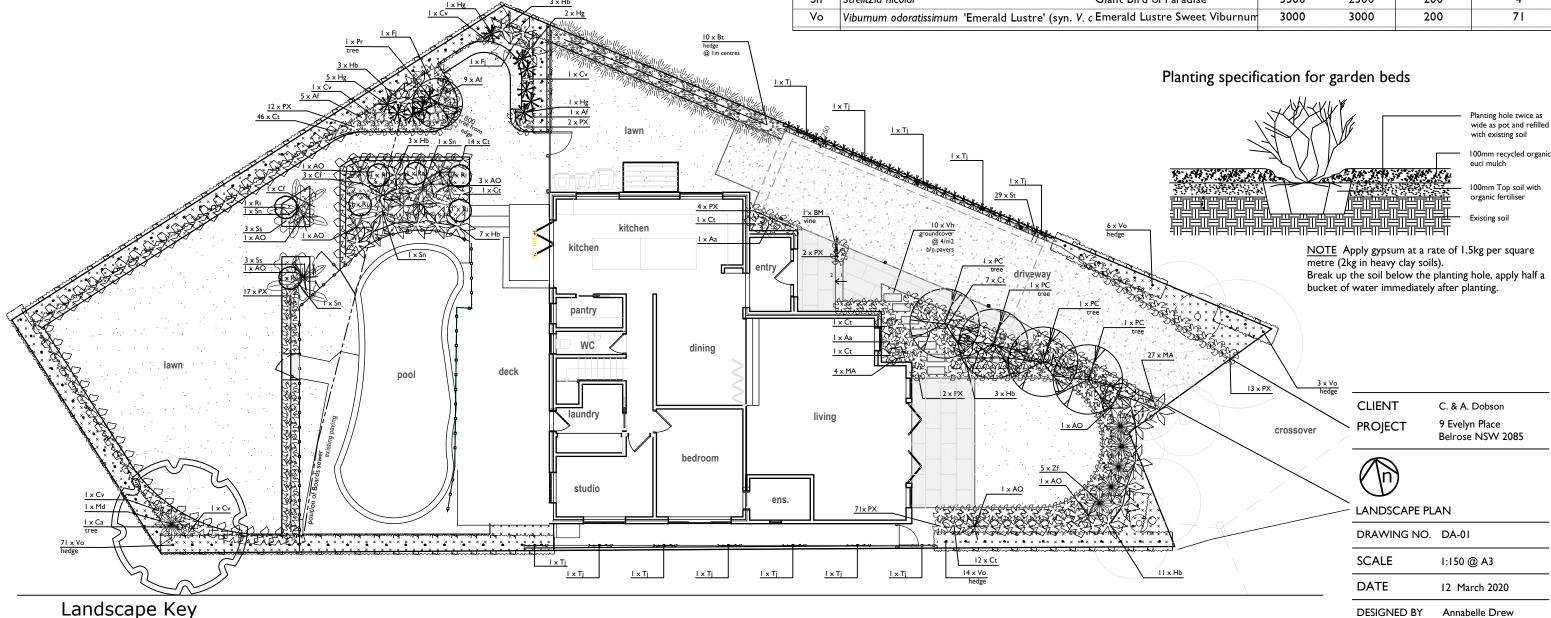

## Landscape Key

existing vegetation: to be retained

lawn: roll-on turf - approx. area 178.3 m2 (23.2 m2 front and 155.1 m2 side / back garden)

garden bed: 100mm organic mulch on 100mm topsoil with organic fertiliser approx. area 133.2 m2

## bin storage / clothesline

paving: stone paving on concrete slab approx. area 25.6m2 (front garden)

deck: existing timber deck & steps

concrete driveway: exposed aggregate driveway surface, reinforced for car traffic approx. 73m2

regulations and AS1926.1

tel: 0407 884 366 e: annabelledrew@netspace.net.au w: annabelledrew.com.au