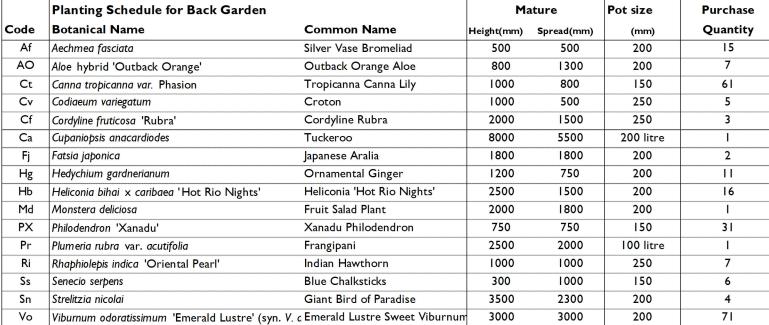

|      | Planting Schedule for Front Garden & Sides       |                                       | Mature     |            | Pot size  | Purchase |
|------|--------------------------------------------------|---------------------------------------|------------|------------|-----------|----------|
| Code | Botanical Name                                   | Common Name                           | Height(mm) | Spread(mm) | (mm)      | Quantity |
| Aa   | Agave attenuata                                  | Agave (relocate ex. from garden beds) | 800        | 800        | 200       | 2        |
| AO   | Aloe hybrid 'Outback Orange'                     | Outback Orange Aloe                   | 800        | 1300       | 200       | 3        |
| Bt   | Bambusa textilis 'Gracilis'                      | Slender Weavers Bamboo                | 5000       | 2000       | 200       | 10       |
| BM   | Bouganvillea 'Mrs Butt'                          | Bouganvillea                          | 3000       | 5000       | 150       | I        |
| Ct   | Canna tropicanna var. Phasion                    | Tropicanna Canna Lily                 | 1000       | 800        | 150       | 21       |
| Нь   | Heliconia bihai x caribaea 'Hot Rio Nights'      | Heliconia 'Hot Rio Nights'            | 2500       | 1500       | 300       | П        |
| MA   | Mandevilla 'Aloha Red'                           | Aloha Mandevilla                      | 3000       | 500        | 150       | 31       |
| PX   | Philodendron 'Xanadu'                            | Xanadu Philodendron                   | 750        | 750        | 150       | 84       |
| PC   | Plumeria rubra 'Cotton Candy'                    | Cotton Candy Frangipani               | 4000       | 3000       | 100 litre | 4        |
| St   | Sansevieria trifasciata                          | Mother-in-laws Tongue                 | 1000       | 800        | 150       | 29       |
| Tj   | Trachelospermum jasminoides                      | Chinese Star Jasmine                  | 2500       | 2500       | 200       | 12       |
| Vo   | Viburnum odoratissimum 'Emerald Lustre' (syn. V. | a Emerald Lustre Sweet Viburnun       | 3000       | 3000       | 200       | 23       |
| Vh   | Viola hederaceae                                 | Native Violet                         | 50         | 1200       | 75        | 10       |
| Zf   | Zamia furfuracea                                 | Cardboard Palm                        | 1000       | 1300       | 300       | 5        |