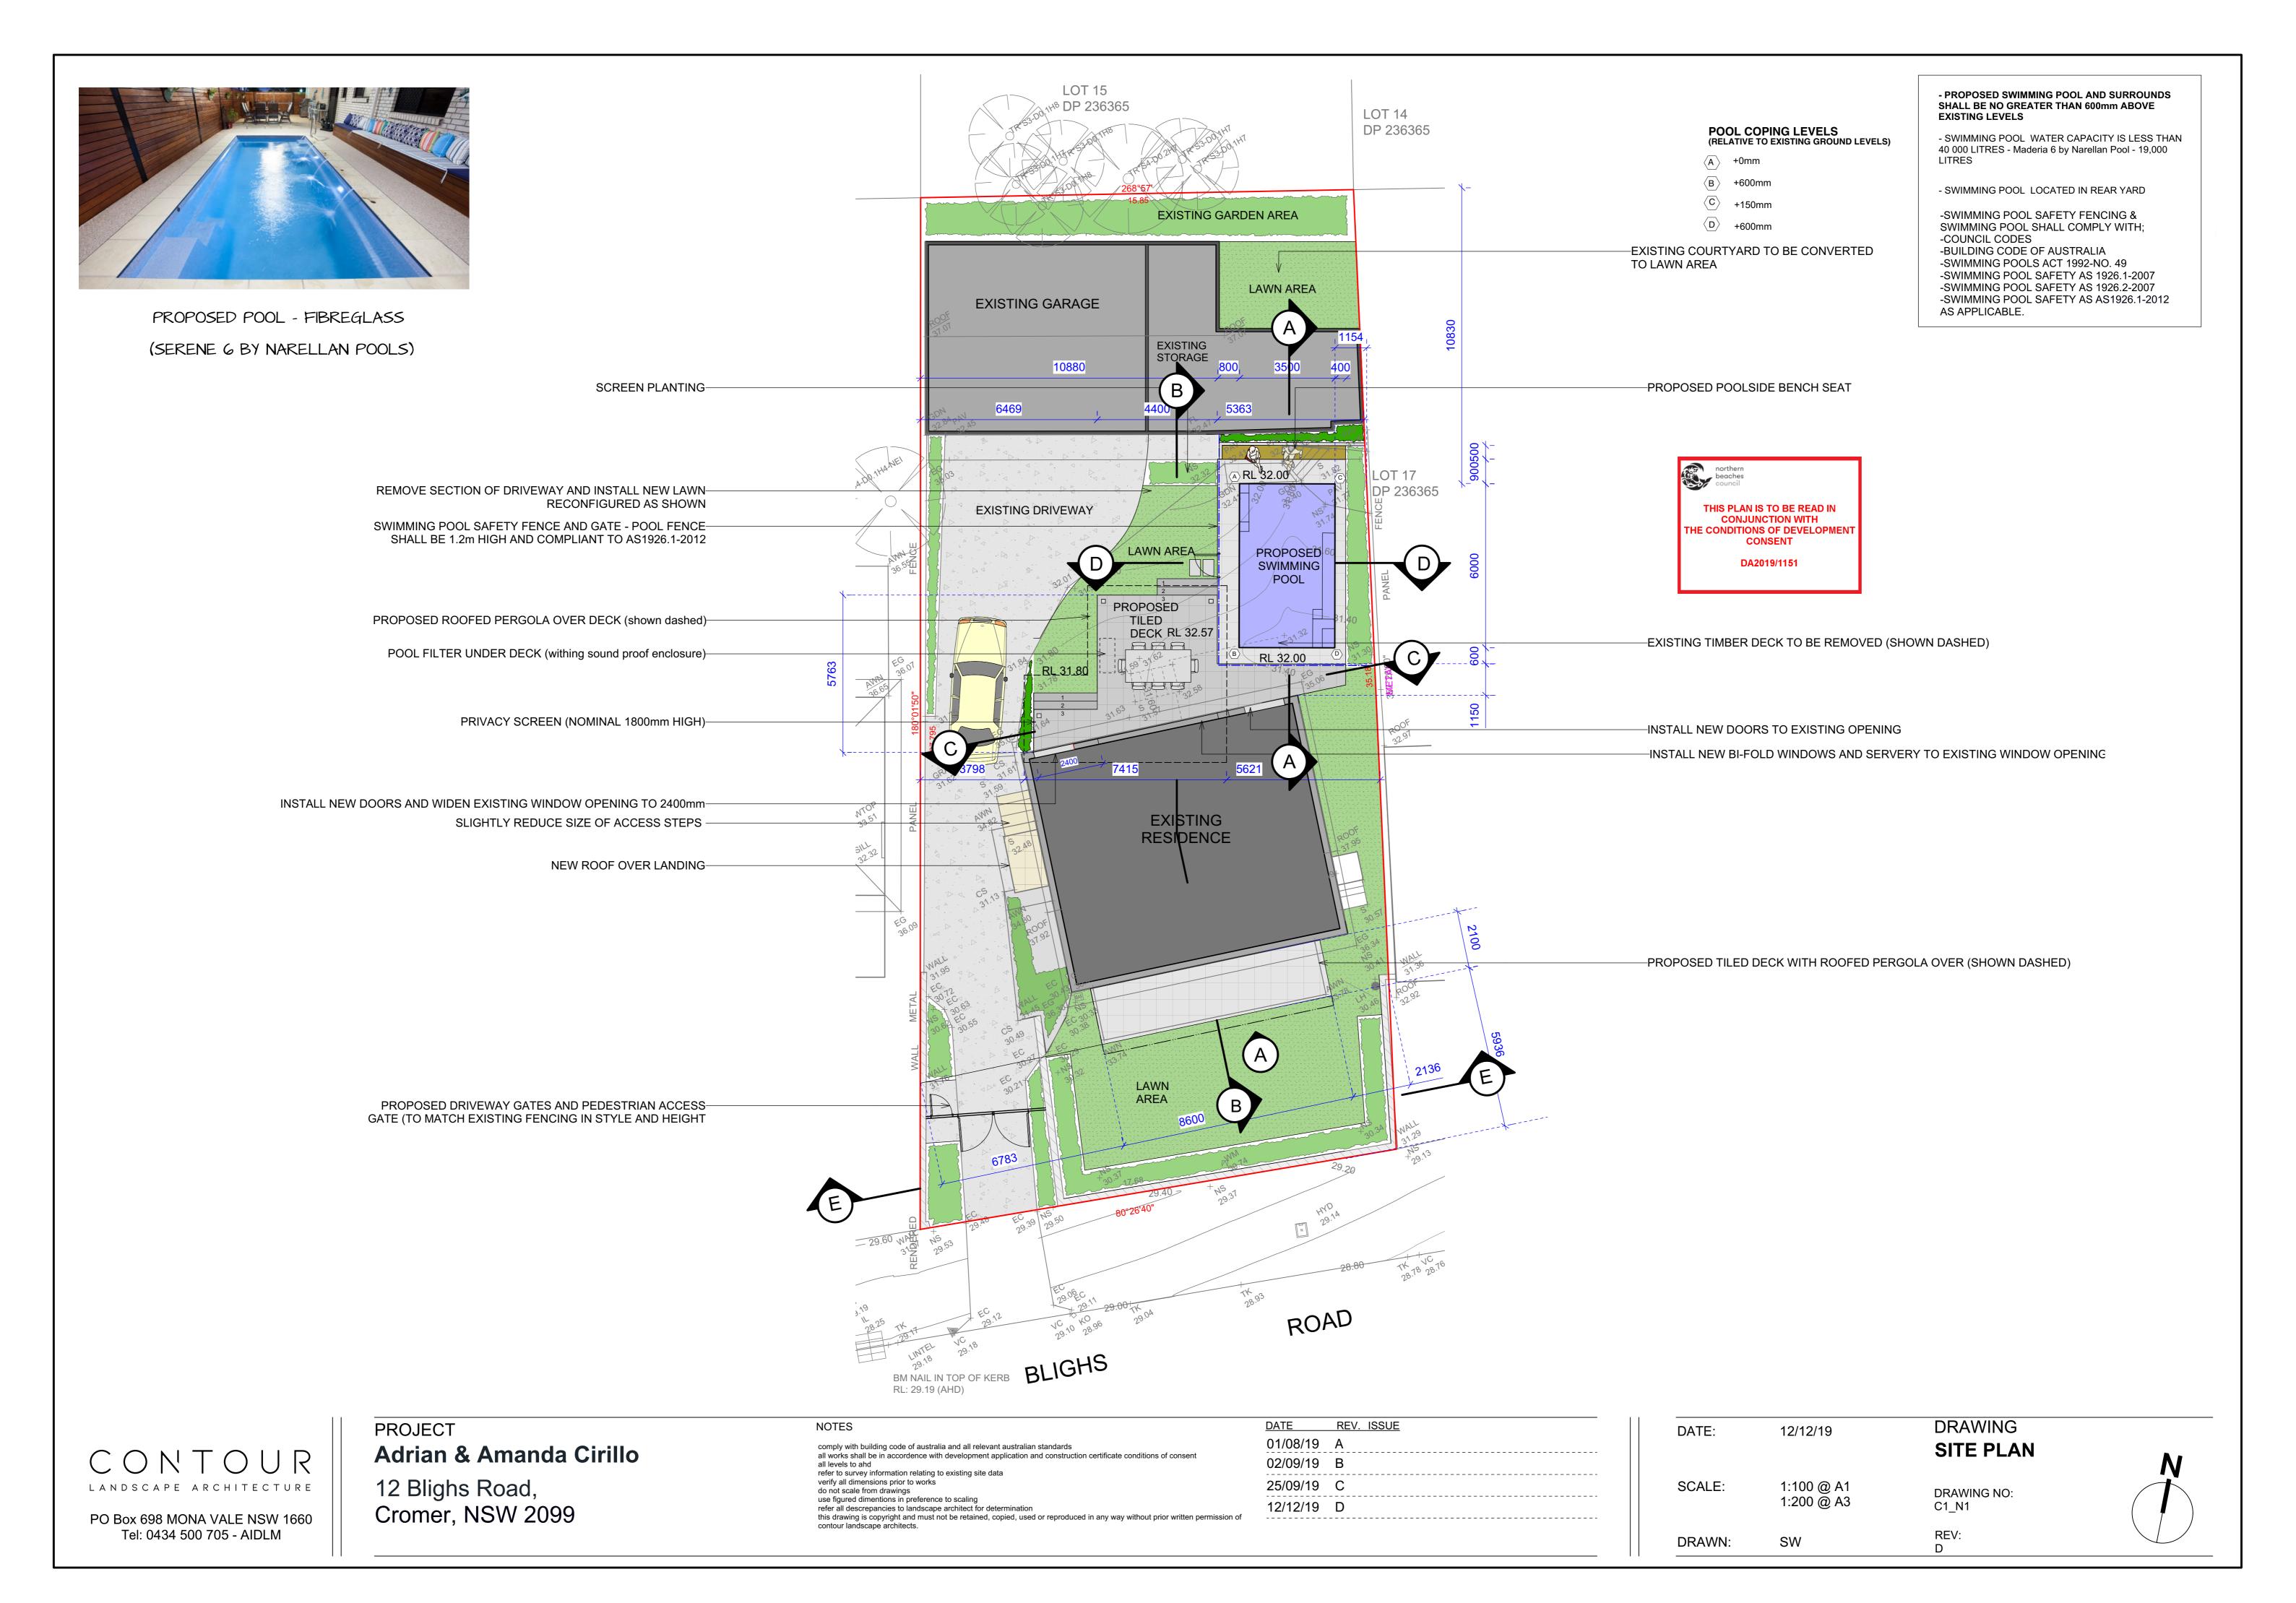

## **SECTION AA**

SCALE 1:100 (DIAGRAMMATIC ONLY)

PO Box 698 MONA VALE NSW 1660 Tel: 0434 500 705 - AIDLM PROJECT
Adrian & Amanda Cirillo

12 Blighs Road, Cromer, NSW 2099 comply with building code of australia and all relevant australian standards all works shall be in accordence with development application and construction certificate conditions of consent all levels to addr errefer to survey information relating to existing site data

venfy all dimensions prior to works
do not scale from drawings
use figured dimentions in preference to scaling
refer all descrepancies to landscape architect for determination
this drawing is copyright and must not be retained, copied, used or repre

| DATE     | REV. IS | SUE       |      |      |   |
|----------|---------|-----------|------|------|---|
| 01/08/19 | Α       |           | <br> | <br> | _ |
| 02/09/19 | В       |           |      |      |   |
| 25/09/19 | -c      | . – – – . | <br> | <br> | _ |
| 12/12/19 | D       |           | <br> | <br> | _ |
|          |         |           | <br> | <br> | _ |

| DATE:  | 12/12/19   | DRAWING              |
|--------|------------|----------------------|
|        |            | SECTION SHEET A      |
| SCALE: | 1:100 @ A3 | DRAWING NO:<br>C2_N1 |

DRAWN:

PO Box 698 MONA VALE NSW 1660 Tel: 0434 500 705 - AIDLM PROJECT
Adrian & Amanda Cirillo