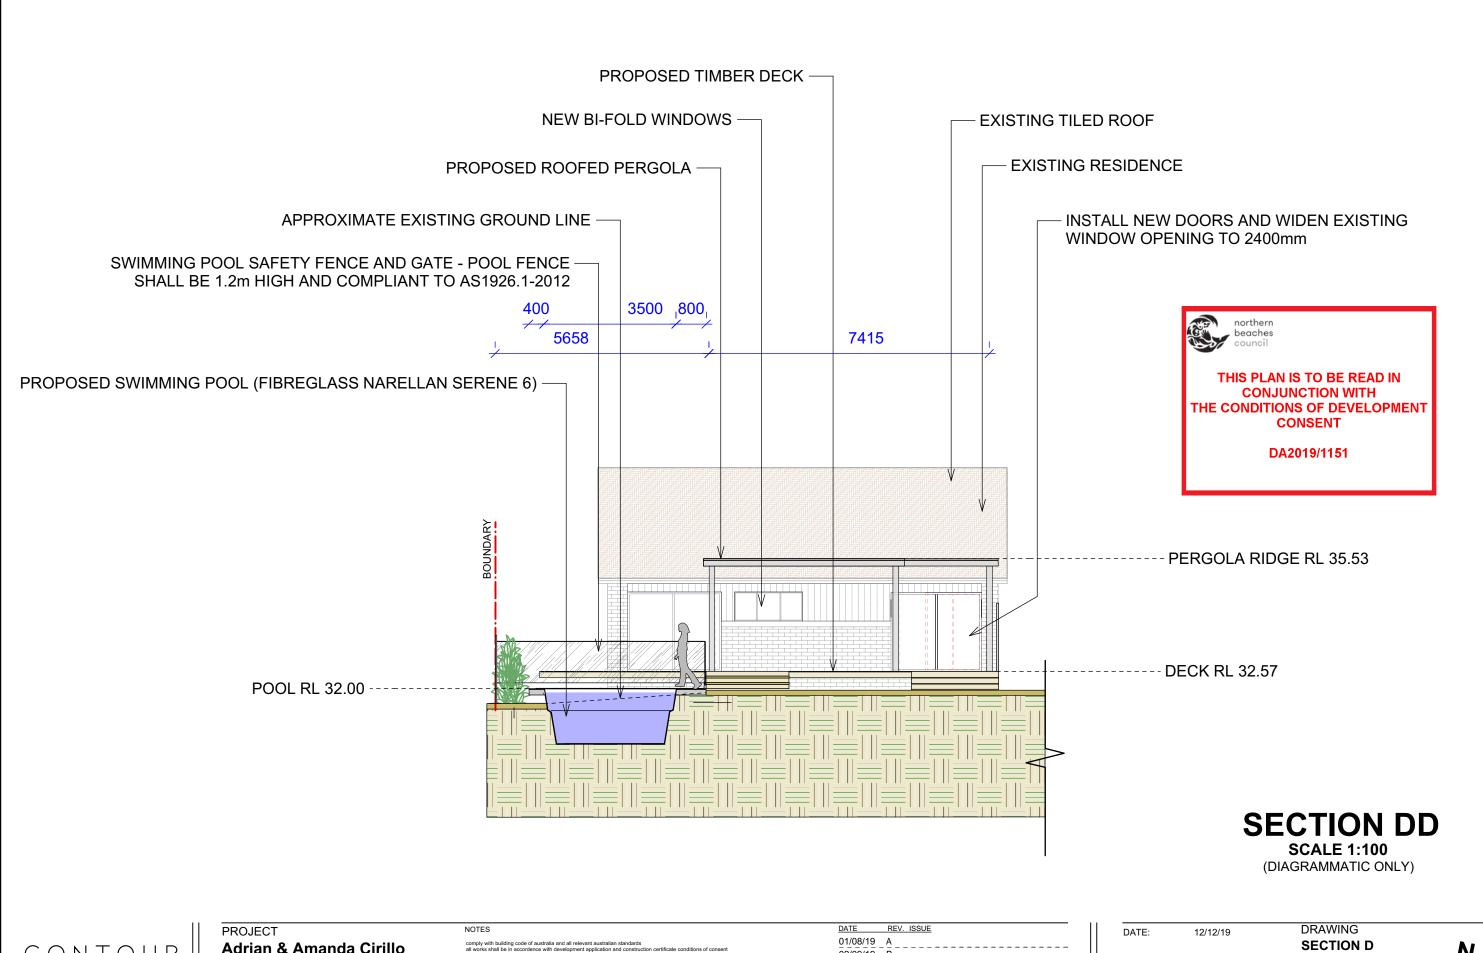

| DATE:  | 12/12/19   | DRAWING              |
|--------|------------|----------------------|
|        |            | SECTION D            |
| SCALE: | 1:100 @ A3 | DRAWING NO:<br>C6_N1 |
| DRAWN: | SW         | REV:<br>D            |