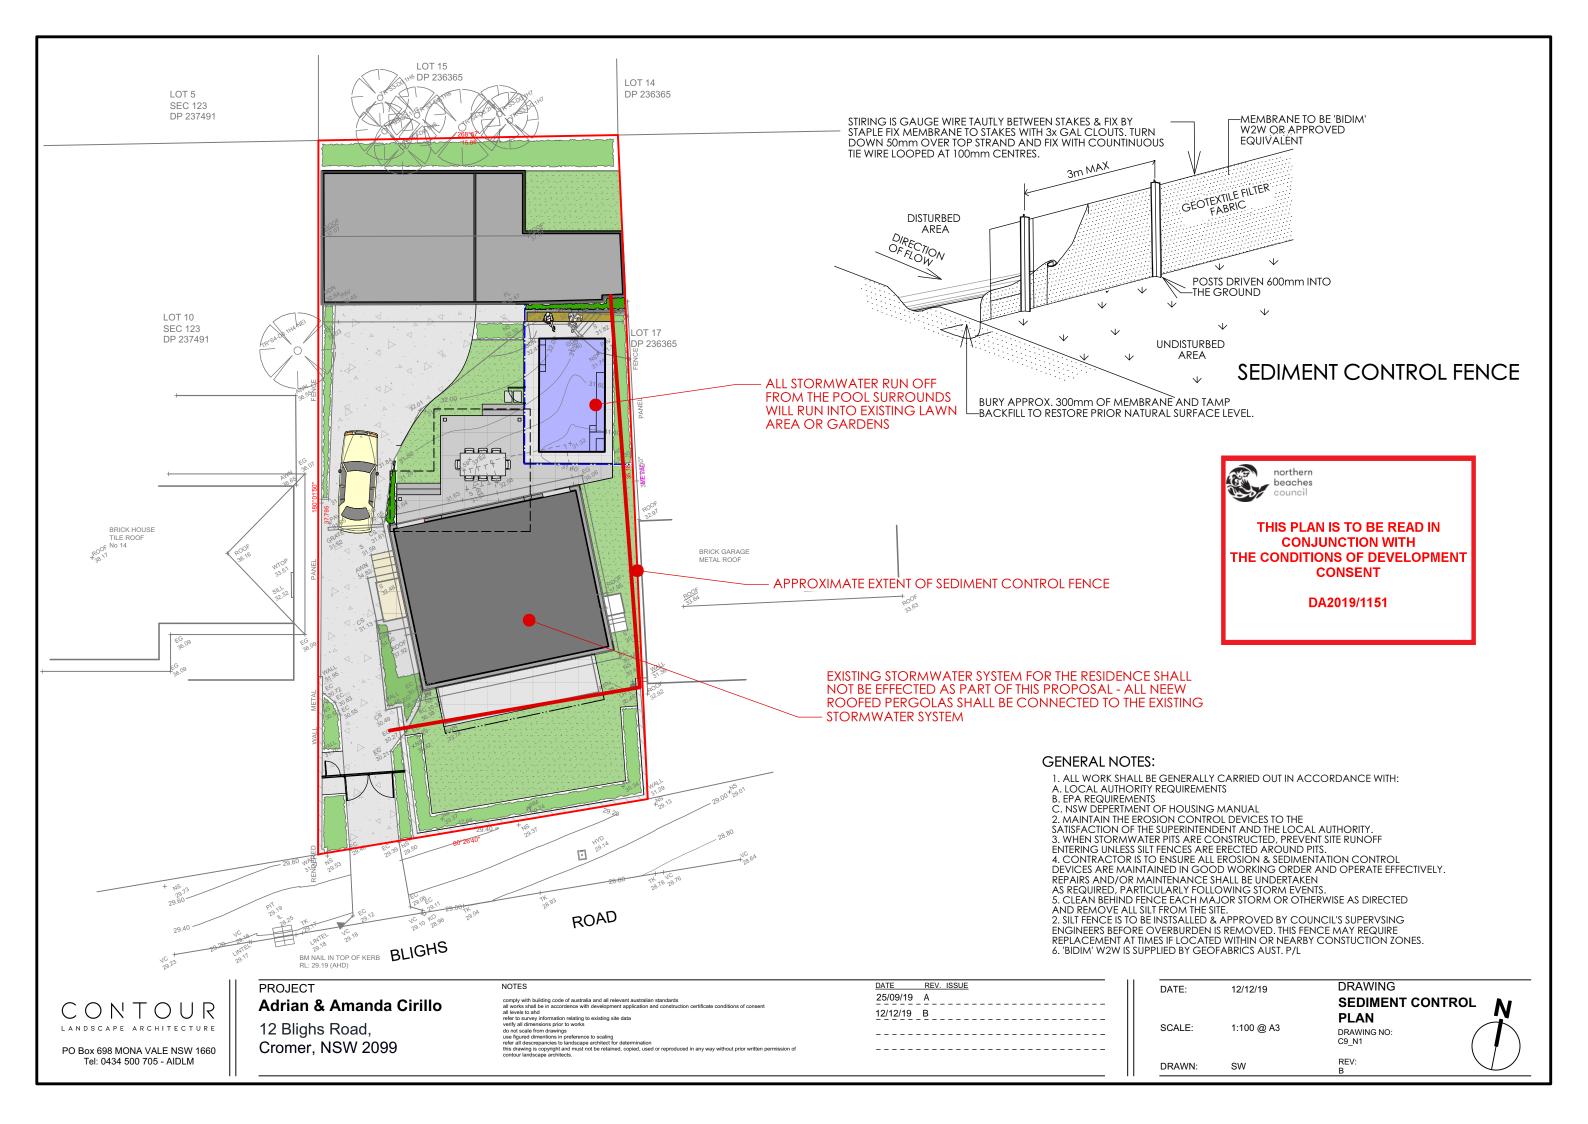

| DATE:  | 12/12/19   | DRAWING               |
|--------|------------|-----------------------|
|        |            | SECTION E             |
| SCALE: | 1:100 @ A3 | DRAWING NO:<br>C11_N1 |
| DRAWN: | SW         | REV:<br>B             |