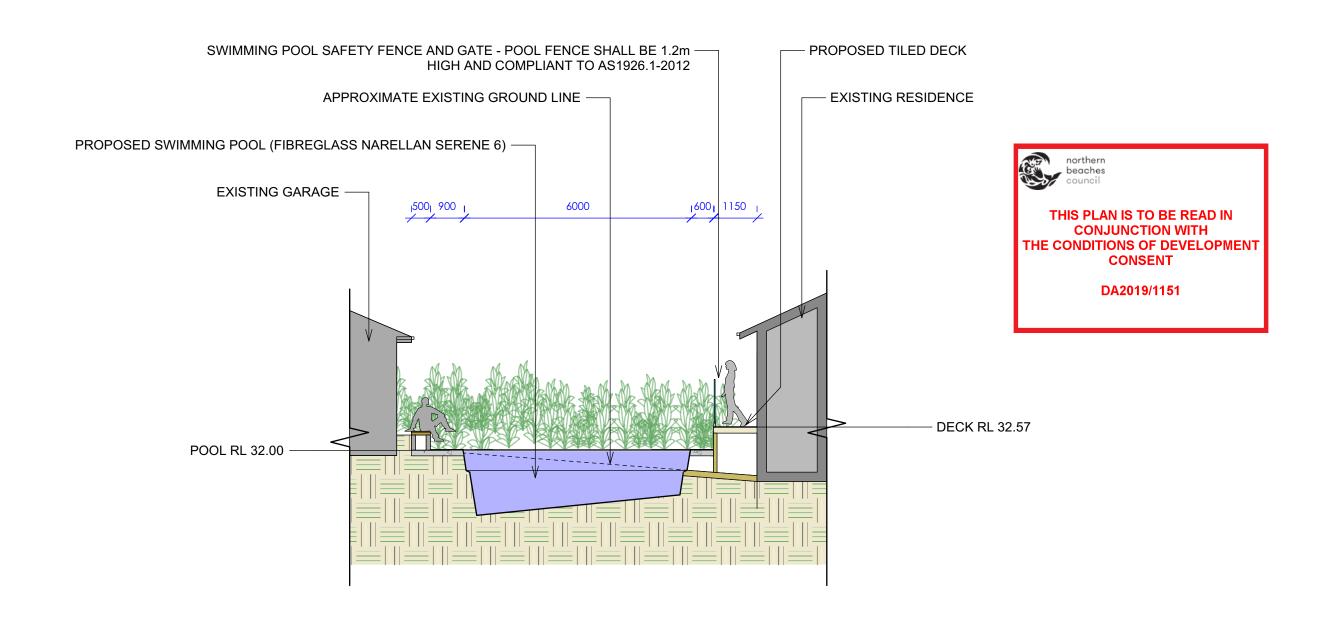

12 Blighs Road, Cromer, NSW 2099 comply with building code of australia and all relevant australian standards all works shall be in accordence with development application and construction certificate conditions of consent all levels to all relevant to all relevant to a survey information relating to existing site data verify all dimensions prior to works

refer to survey information relating to existing site dat verify all dimensions prior to works do not scale from drawings use figured dimentions in preference to scaling refer all descrepancies to landscape architect for dete 01/08/19 A 02/09/19 B 25/09/19 C 12/12/19 D

| DATE:  | 12/12/19   | DRAWING              |
|--------|------------|----------------------|
|        |            | SECTION SHEET B      |
| SCALE: | 1:100 @ A3 |                      |
| JOALL. | 1.100 @ A3 | DRAWING NO:<br>C3_N1 |
|        |            |                      |