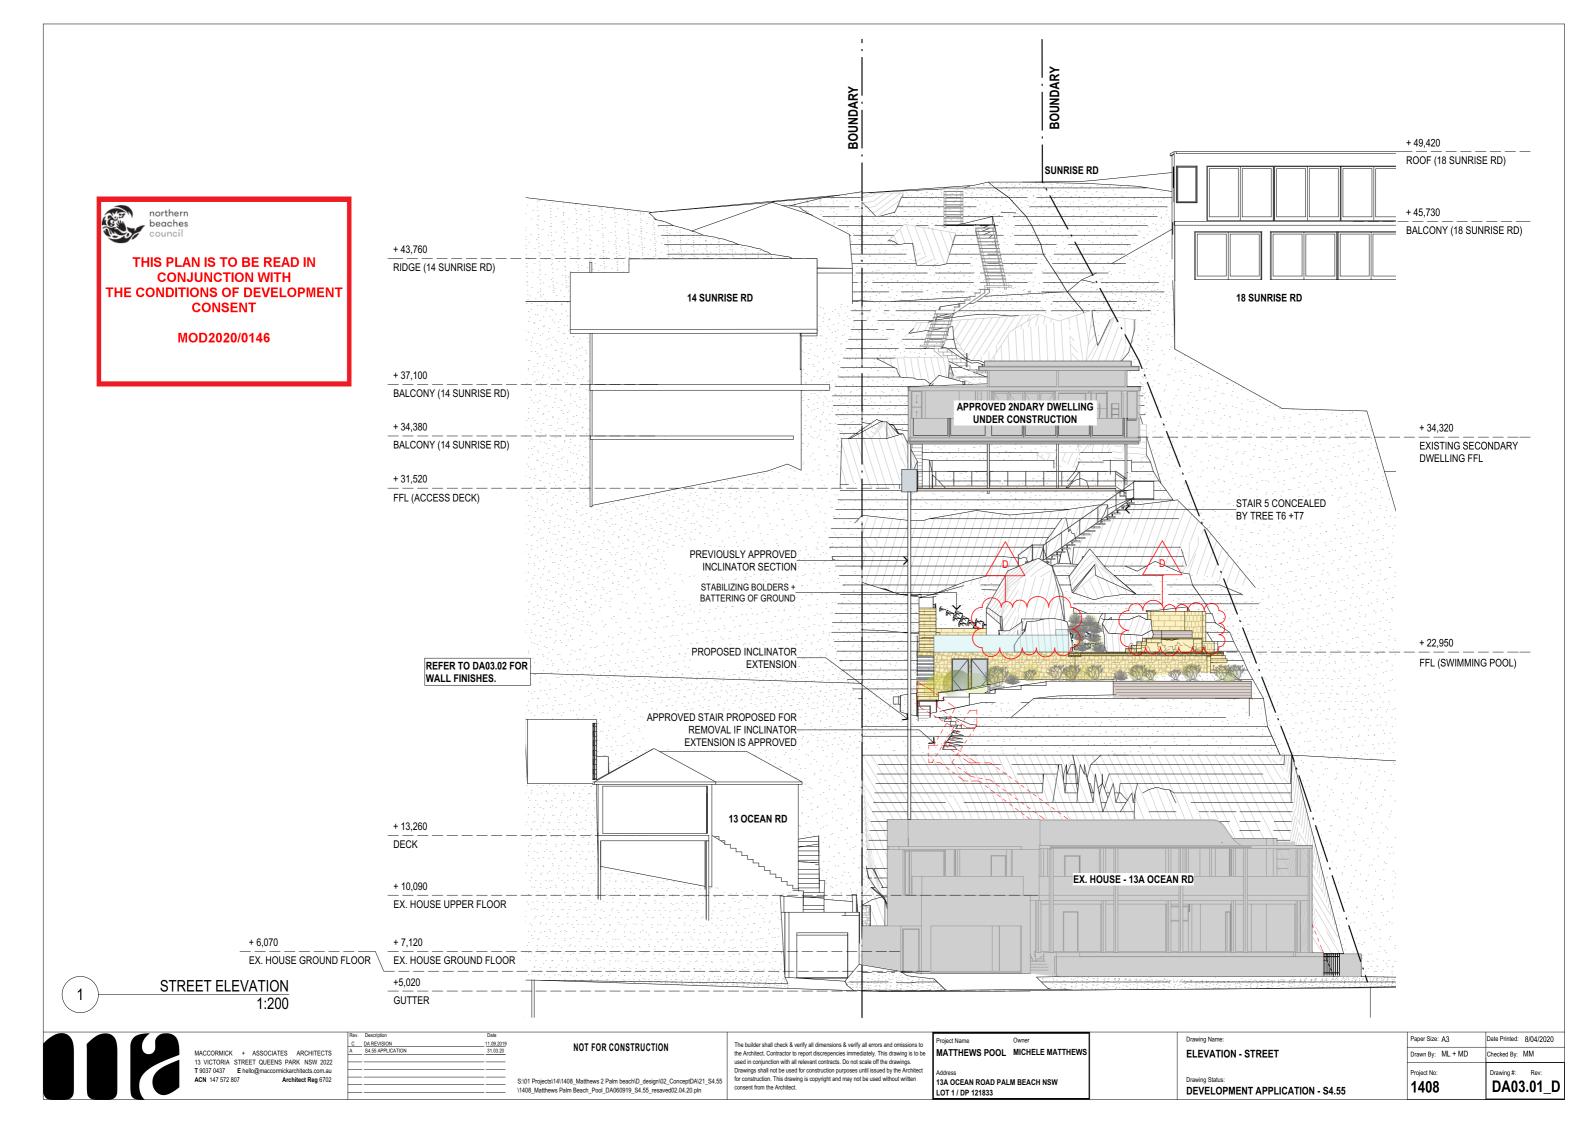

1 LOWER GROUND LEVEL 1:100

S4.55 APPLICATION 31.03.20

NOT FOR CONSTRUCTION

S:l01 Projects;14\;14\08\_Matthews 2 Palm beach|D\_design|02\_ConceptDA\21\_S4.55 for construction. T consent from the A construction from

The builder shall check & verify all dimensions & verify all errors and omissions to the Architect. Contractor to report discrepencies immediately. This drawing is to be used in conjunction with all relevant contracts. Do not scale of the drawings. Drawings shall not be used for construction purposes until issued by the Architect for construction. This drawing is copyright and may not be used without written consent from the Architect.

Project Name Owner

MATTHEWS POOL MICHELE MATTHEWS

13A OCEAN ROAD PALM BEACH NSW

LOT 1 / DP 121833

Drawing Name:

LOWER GROUND LEVEL

**DEVELOPMENT APPLICATION - \$4.55** 

Drawing #: Rev: DA03.03\_D