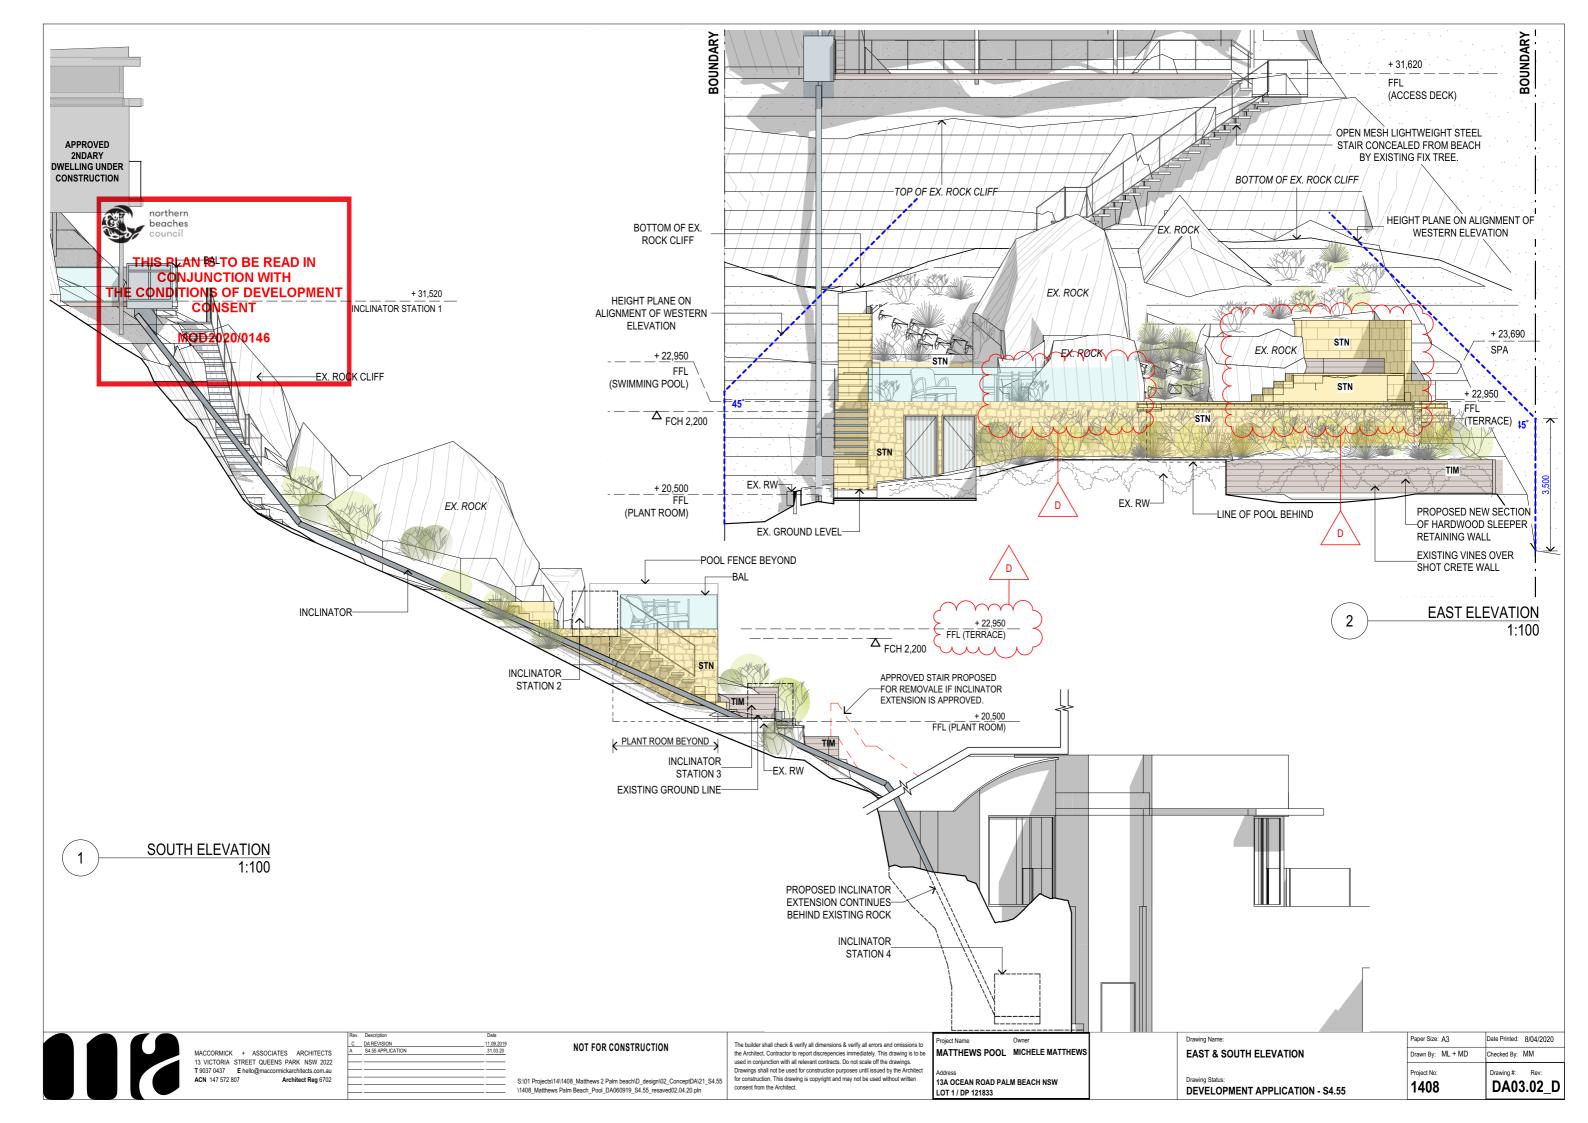

1 LOWER GROUND LEVEL 1:100

S4.55 APPLICATION 31.03.20

NOT FOR CONSTRUCTION

S:l01 Projects;14\;14\08\_Matthews 2 Palm beach|D\_design|02\_ConceptDA\21\_S4.55 for construction. T consent from the A construction from

The builder shall check & verify all dimensions & verify all errors and omissions to the Architect. Contractor to report discrepencies immediately. This drawing is to be used in conjunction with all relevant contracts. Do not scale of the drawings. Drawings shall not be used for construction purposes until issued by the Architect for construction. This drawing is copyright and may not be used without written consent from the Architect.

Project Name Owner

MATTHEWS POOL MICHELE MATTHEWS

13A OCEAN ROAD PALM BEACH NSW

LOT 1 / DP 121833

Drawing Name:

LOWER GROUND LEVEL

**DEVELOPMENT APPLICATION - \$4.55** 

Drawing #: Rev: DA03.03\_D