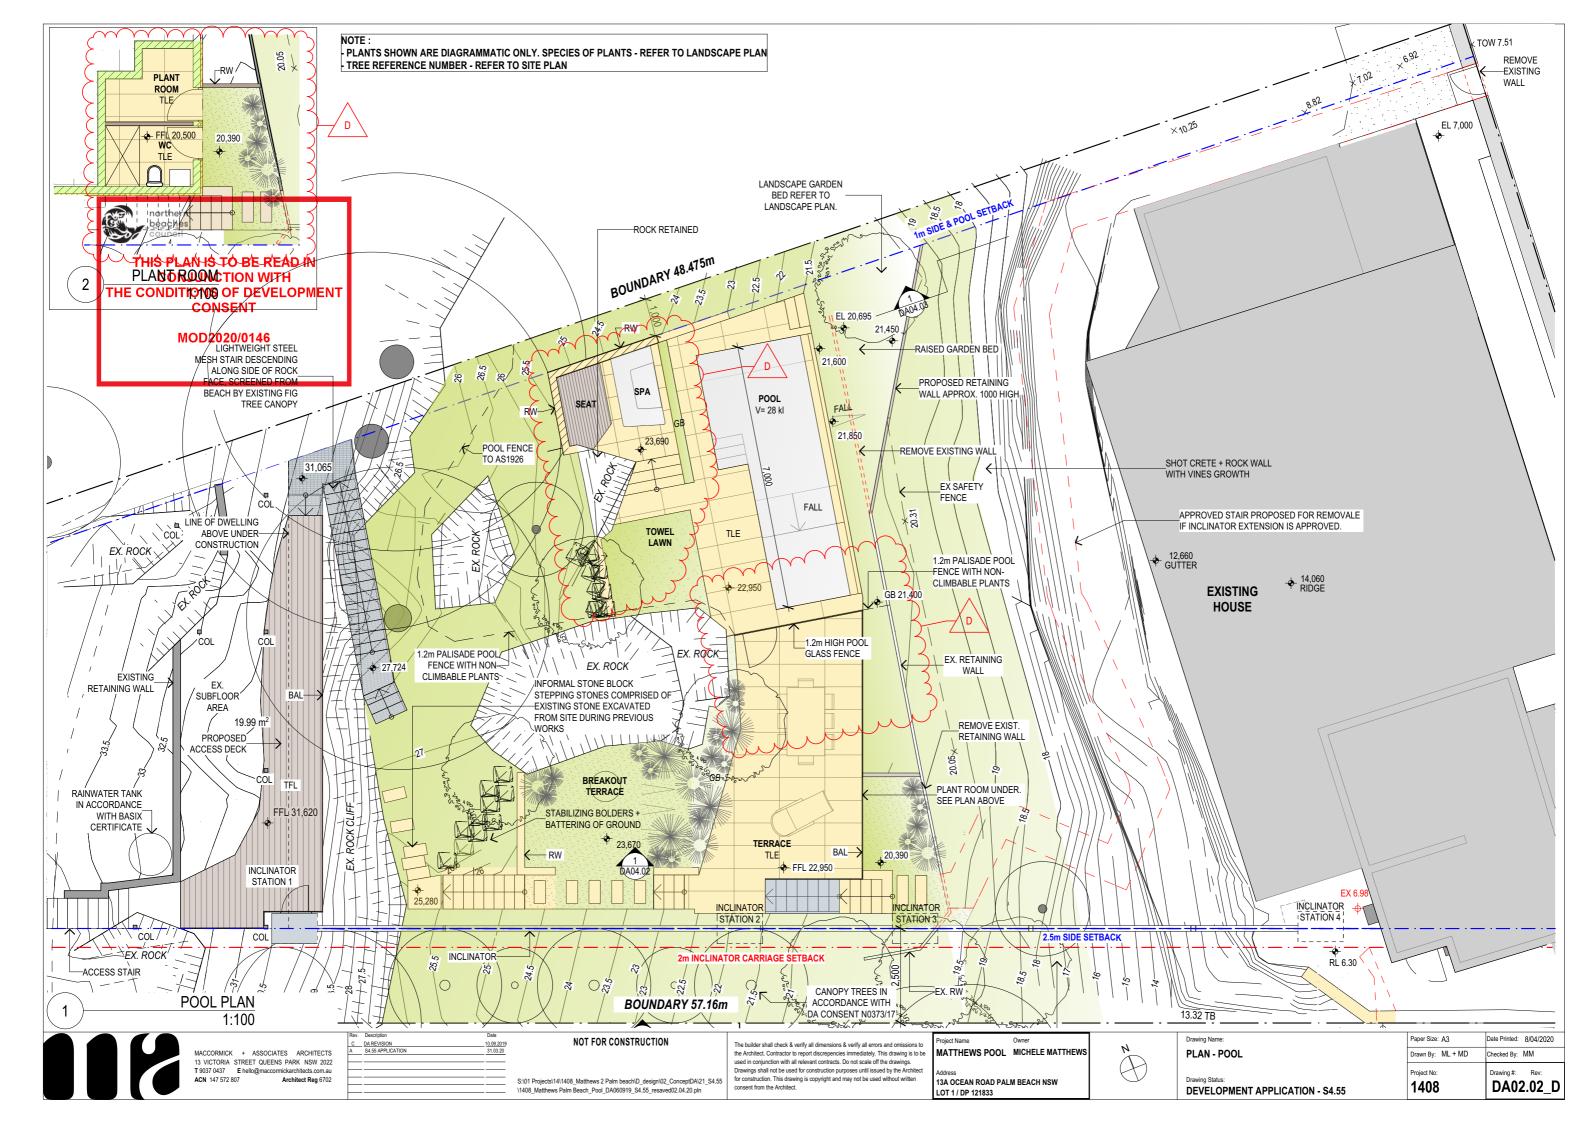

1 LOWER GROUND LEVEL 1:100

S4.55 APPLICATION 31.03.20

NOT FOR CONSTRUCTION

S:l01 Projects;14\;14\08\_Matthews 2 Palm beach|D\_design|02\_ConceptDA\21\_S4.55 for construction. T consent from the A construction from

Project Name Owner

MATTHEWS POOL MICHELE MATTHEWS

13A OCEAN ROAD PALM BEACH NSW

LOT 1 / DP 121833

Drawing Name:

LOWER GROUND LEVEL

**DEVELOPMENT APPLICATION - \$4.55** 

Drawing #: Rev: DA03.03\_D