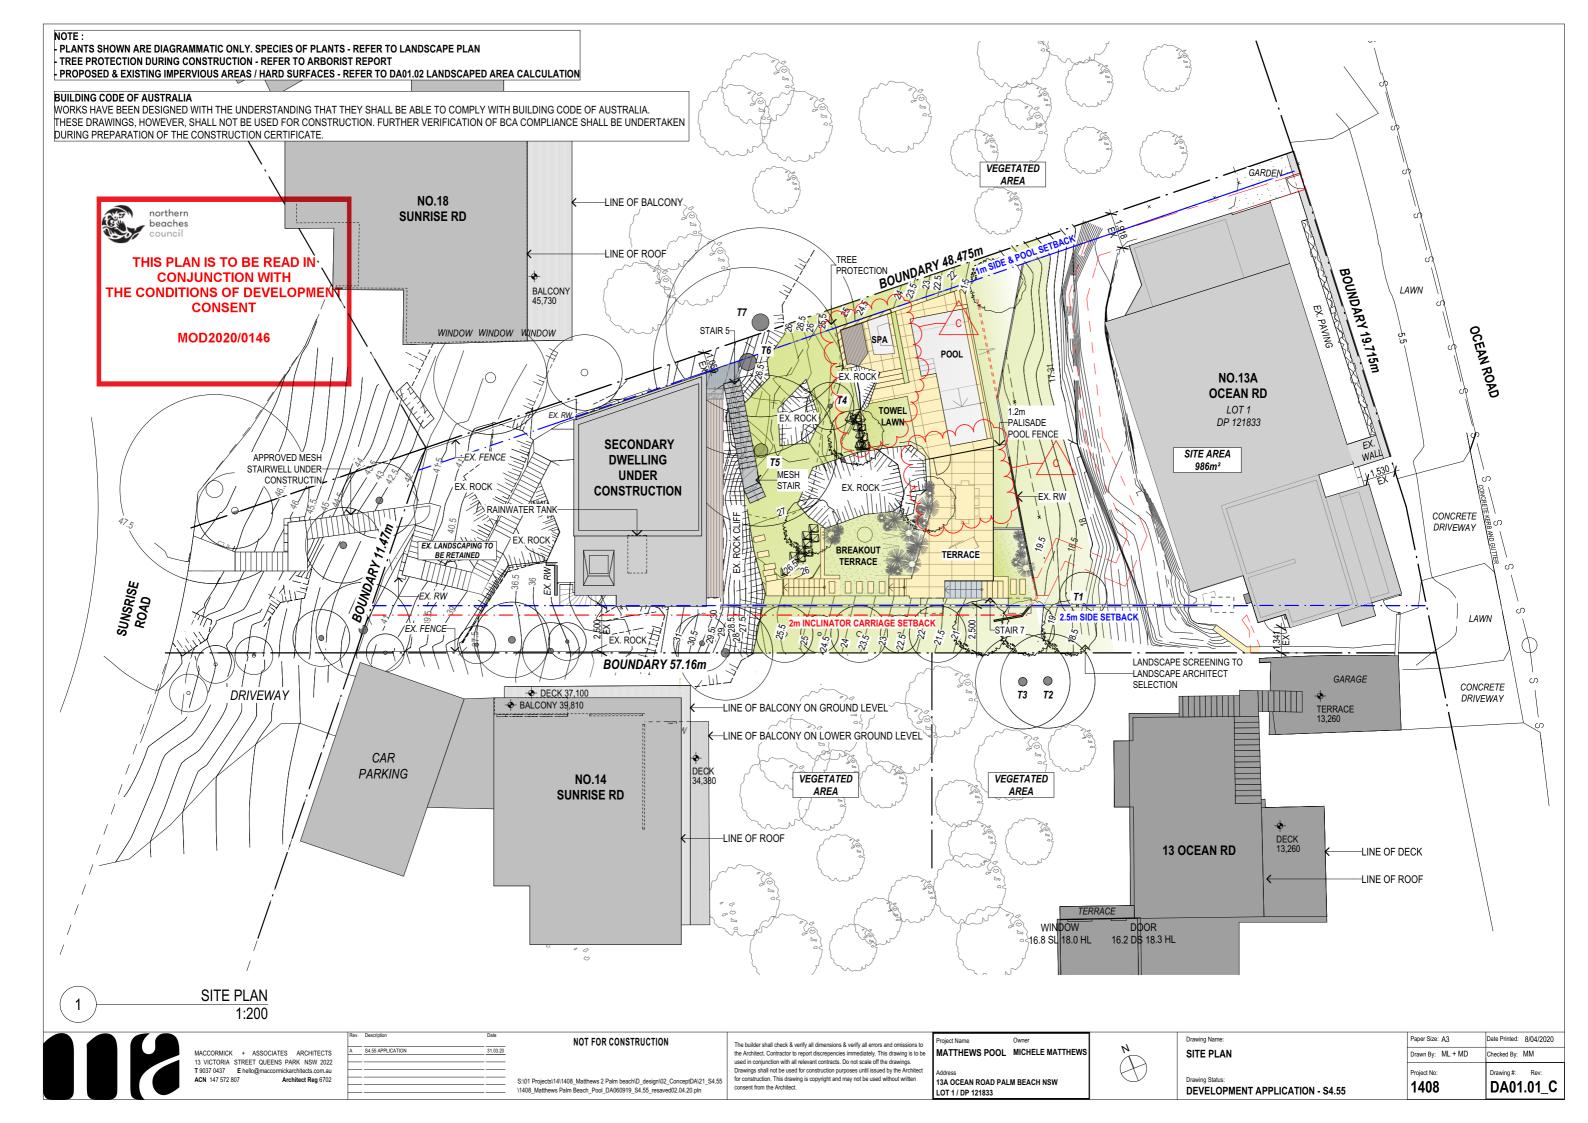

1 LOWER GROUND LEVEL 1:100

S4.55 APPLICATION 31.03.20

NOT FOR CONSTRUCTION

S:l01 Projects;14\;14\08\_Matthews 2 Palm beach|D\_design|02\_ConceptDA\21\_S4.55 for construction. T consent from the A construction from

Project Name Owner

MATTHEWS POOL MICHELE MATTHEWS

13A OCEAN ROAD PALM BEACH NSW

LOT 1 / DP 121833

Drawing Name:

LOWER GROUND LEVEL

**DEVELOPMENT APPLICATION - \$4.55** 

Drawing #: Rev: DA03.03\_D