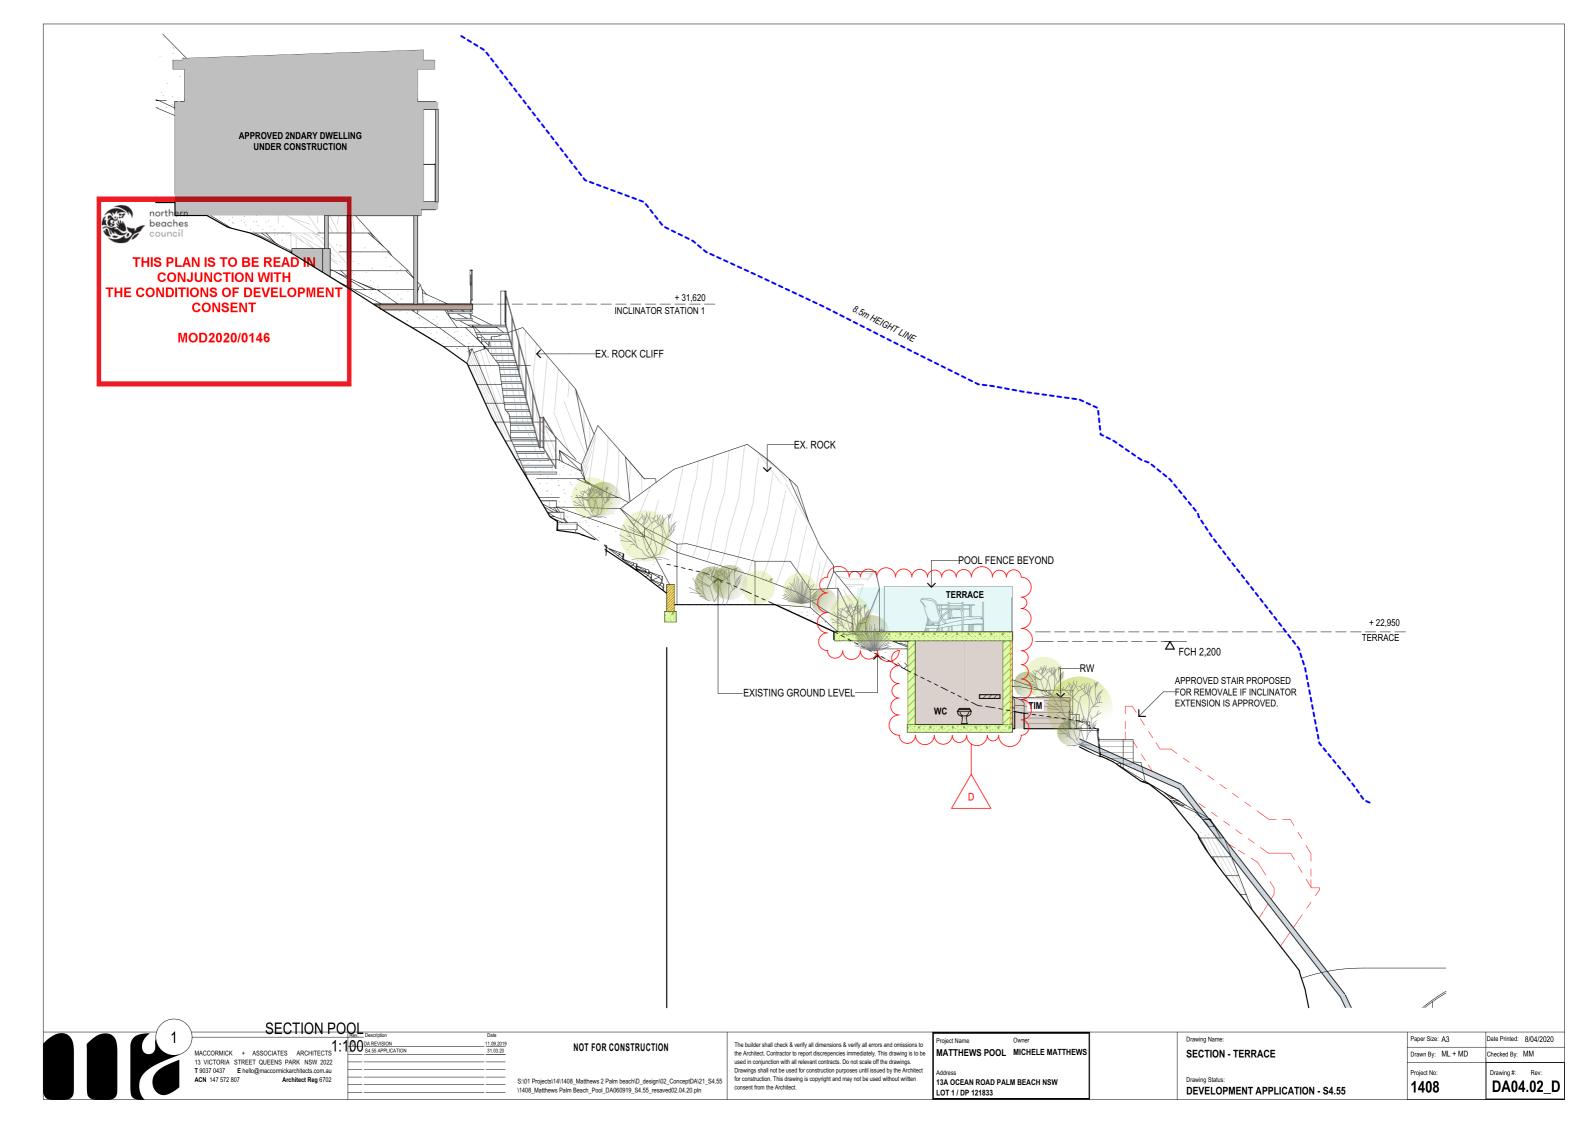

1 LOWER GROUND LEVEL 1:100

S4.55 APPLICATION 31.03.20

NOT FOR CONSTRUCTION

S:l01 Projects;14\;14\08\_Matthews 2 Palm beach|D\_design|02\_ConceptDA\21\_S4.55 for construction. T consent from the A construction from

The builder shall check & verify all dimensions & verify all errors and omissions to the Architect. Contractor to report discrepencies immediately. This drawing is to be used in conjunction with all relevant contracts. Do not scale of the drawings. Drawings shall not be used for construction purposes until issued by the Architect for construction. This drawing is copyright and may not be used without written consent from the Architect.

Project Name Owner

MATTHEWS POOL MICHELE MATTHEWS

13A OCEAN ROAD PALM BEACH NSW

LOT 1 / DP 121833

Drawing Name:

LOWER GROUND LEVEL

**DEVELOPMENT APPLICATION - \$4.55** 

Drawing #: Rev: DA03.03\_D