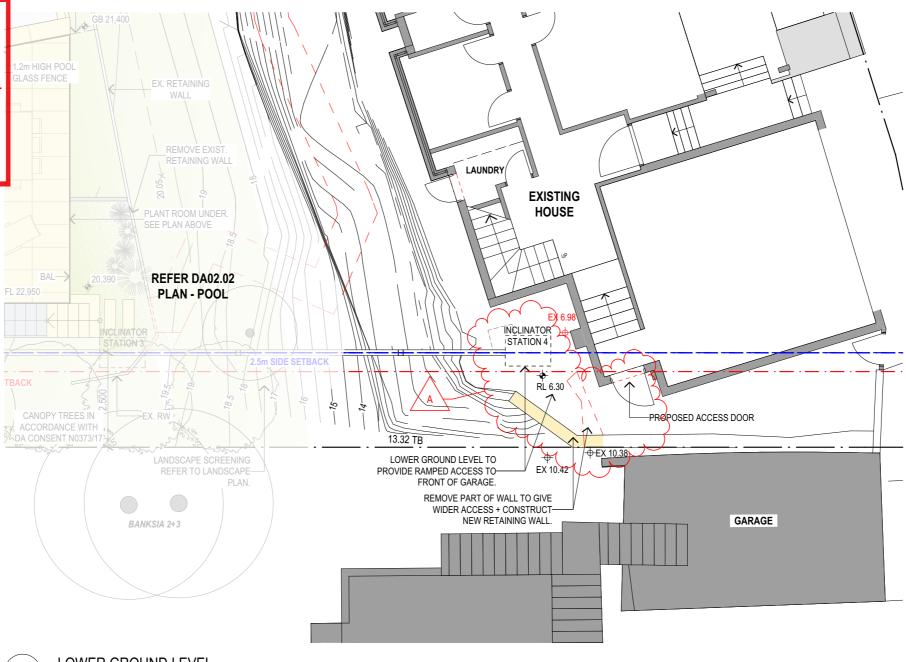

1 LOWER GROUND LEVEL 1:100

S4.55 APPLICATION 31.03.20

NOT FOR CONSTRUCTION

S:l01 Projects;14\;14\08\_Matthews 2 Palm beach|D\_design|02\_ConceptDA\21\_S4.55 for construction. T consent from the A construction from

Project Name Owner

MATTHEWS POOL MICHELE MATTHEWS

13A OCEAN ROAD PALM BEACH NSW

LOT 1 / DP 121833

Drawing Name:

LOWER GROUND LEVEL

**DEVELOPMENT APPLICATION - \$4.55** 

Drawing #: Rev: DA03.03\_D