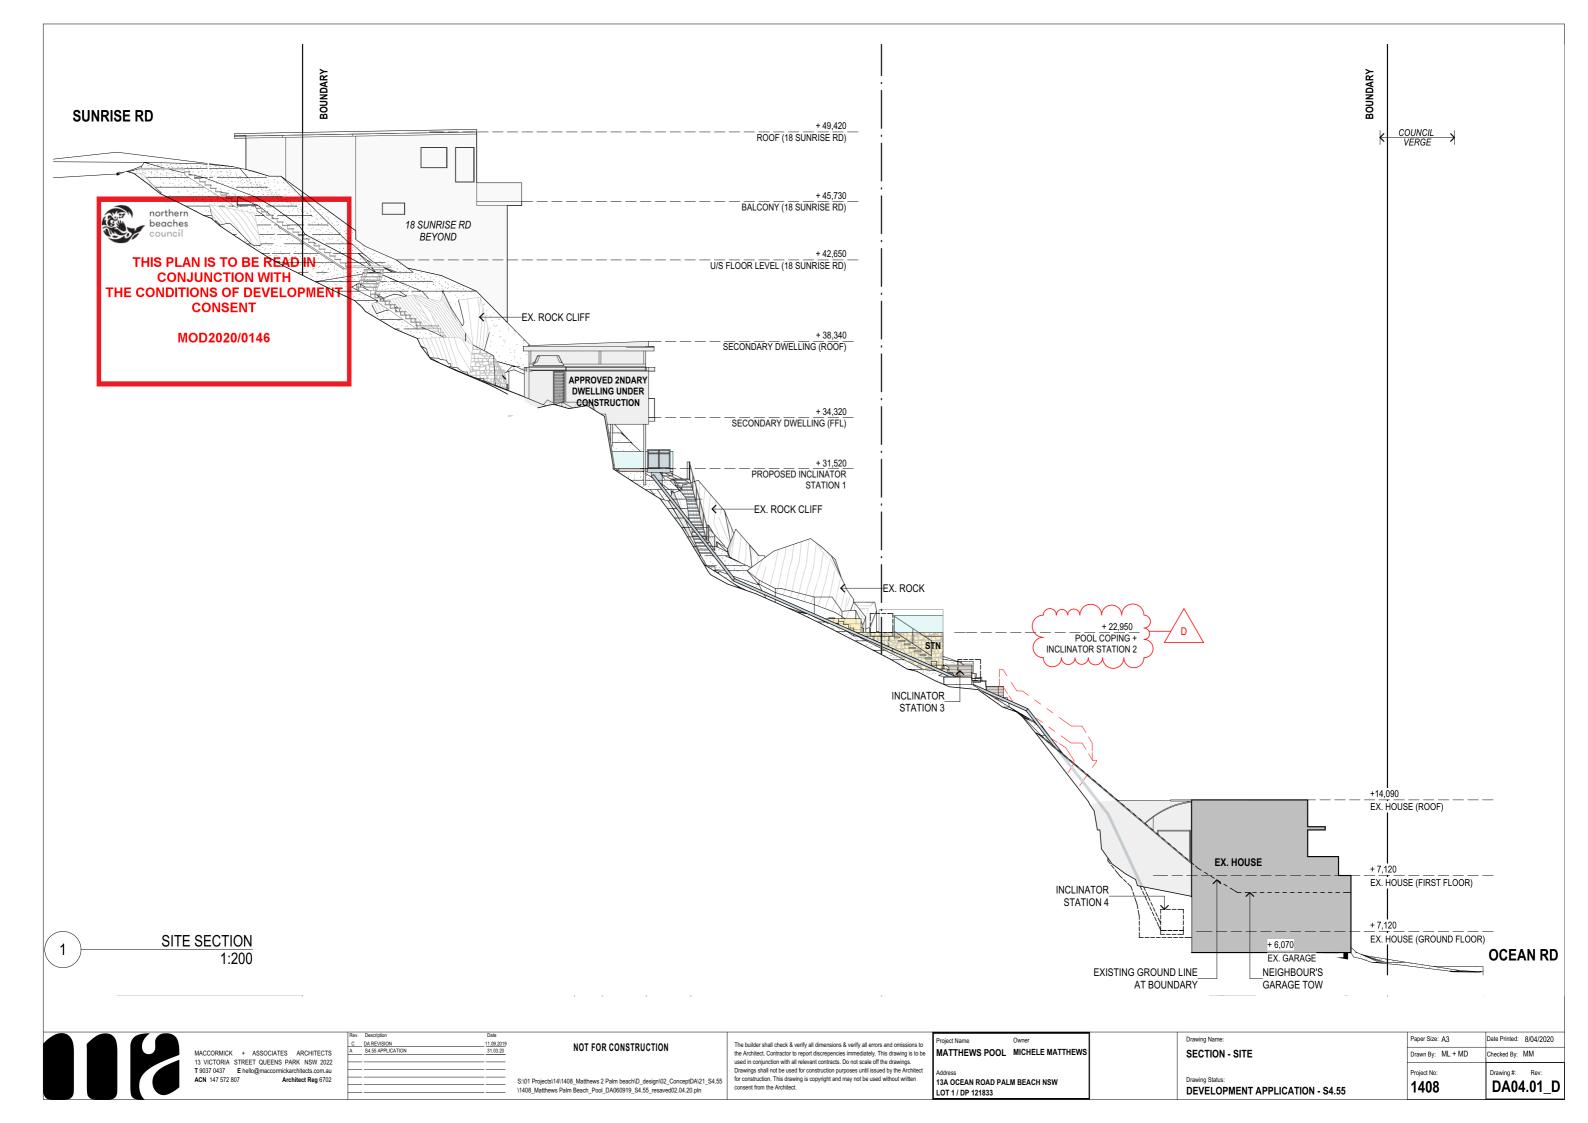

1 LOWER GROUND LEVEL 1:100

S4.55 APPLICATION 31.03.20

NOT FOR CONSTRUCTION

S:l01 Projects;14\;14\08\_Matthews 2 Palm beach|D\_design|02\_ConceptDA\21\_S4.55 for construction. T consent from the A construction from

The builder shall check & verify all dimensions & verify all errors and omissions to the Architect. Contractor to report discrepencies immediately. This drawing is to be used in conjunction with all relevant contracts. Do not scale of the drawings. Drawings shall not be used for construction purposes until issued by the Architect for construction. This drawing is copyright and may not be used without written consent from the Architect.

Project Name Owner

MATTHEWS POOL MICHELE MATTHEWS

13A OCEAN ROAD PALM BEACH NSW

LOT 1 / DP 121833

Drawing Name:

LOWER GROUND LEVEL

**DEVELOPMENT APPLICATION - \$4.55** 

Drawing #: Rev: DA03.03\_D