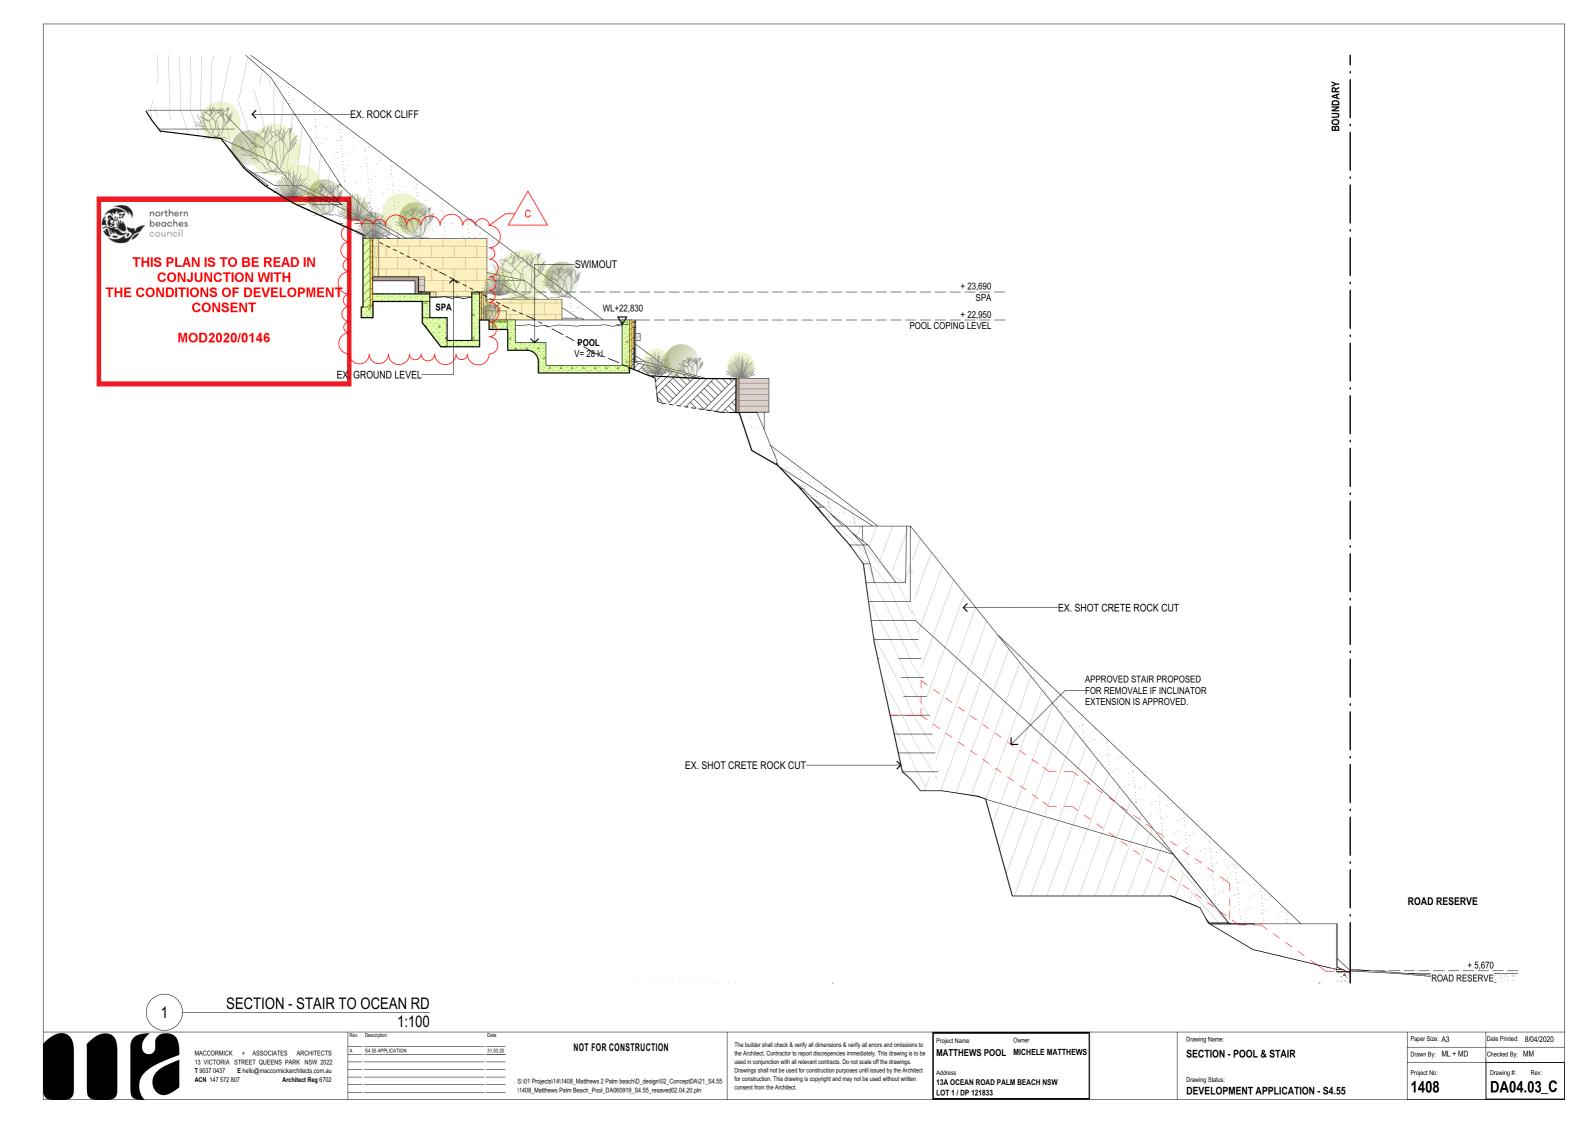

1 LOWER GROUND LEVEL 1:100

S4.55 APPLICATION 31.03.20

NOT FOR CONSTRUCTION

S:l01 Projects;14\;14\08\_Matthews 2 Palm beach|D\_design|02\_ConceptDA\21\_S4.55 for construction. T consent from the A construction from

The builder shall check & verify all dimensions & verify all errors and omissions to the Architect. Contractor to report discrepencies immediately. This drawing is to be used in conjunction with all relevant contracts. Do not scale of the drawings. Drawings shall not be used for construction purposes until issued by the Architect for construction. This drawing is copyright and may not be used without written consent from the Architect.

Project Name Owner

MATTHEWS POOL MICHELE MATTHEWS

13A OCEAN ROAD PALM BEACH NSW

LOT 1 / DP 121833

Drawing Name:

LOWER GROUND LEVEL

**DEVELOPMENT APPLICATION - \$4.55** 

Drawing #: Rev: DA03.03\_D