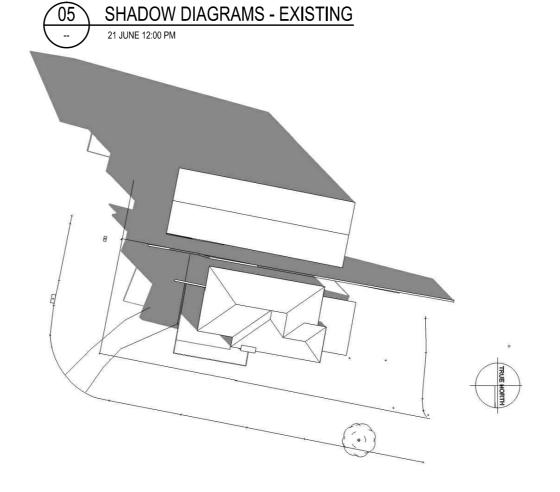

- Drawn to survey information, provided by Alpha Surveys (Copy included in the DA application)
- Drawn to true north
- Indicating shadows of existing & proposed buildings cast at 9am, noon, 3pm on 21 June.

Proposed New Dwelling 88 Idaline Street, Collaroy Plateau

CLIENT

Mr. James Millard & Ms. Sandra Nicola

Drawing: Shadow Diagrams (Existing & Proposed)

Scale: NTS@A2 Date: DEC 2018

PROJECT# DRAWING # REVISION DA-08 1402