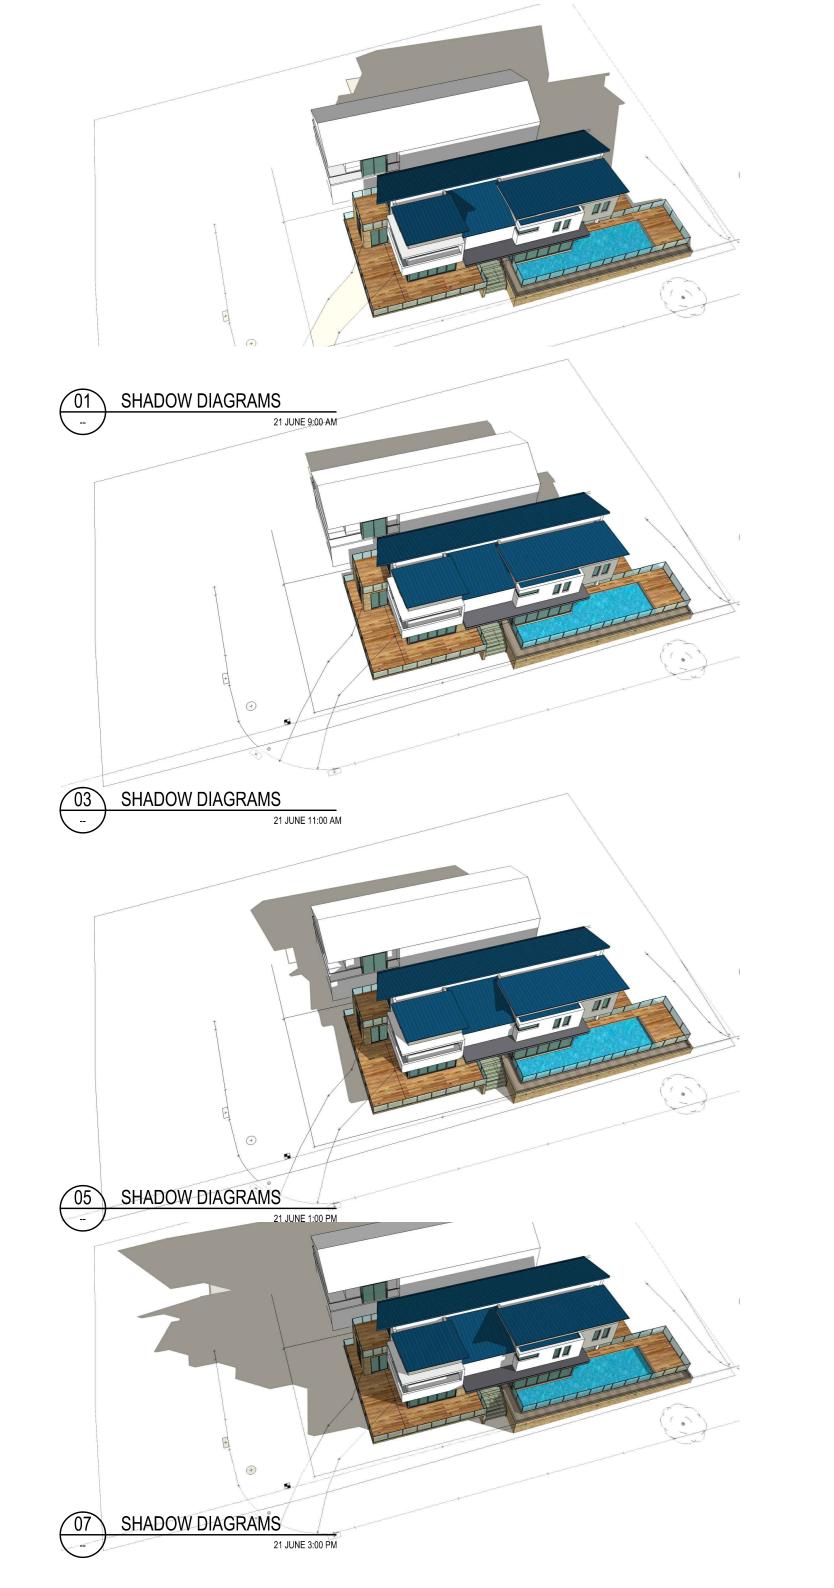

- Drawn to survey information, provided by Alpha Surveys (Copy included in the DA application)
- Drawn to true north
- Indicating shadows of existing & proposed buildings cast at 9am, noon, 3pm on 21 June.

## Referenced drawings:

- DA08 Shadow Diagrams (Existing & Proposed)
- DA08A Elevational shadow diagrams (Additional council requirement from previous submission)

Sincerely,

Amgad Sedrak

Associate

Tiba Architecture Group

SHADOW DIAGRAMS
21 J

21 JUNE 2:00 PM

8/99 Gladstone Street, North Parramatta, NSW 2151, Australia . p: +61 2 8677 8484 e: admin@tiba.com.au w: www.tiba.com.au

Contractor to verify all dimensions on site prior to commencement. Figured dimensions shall take precedence over scaled drawings.

CLIENT

Mr. James Millard & Ms. Sandra Nicola

Drawing: Hourly Shadow Diagrams

Date: DEC 2018 Scale: NTS PROJECT# REVISION

DRAWING #

DA-08A 1402