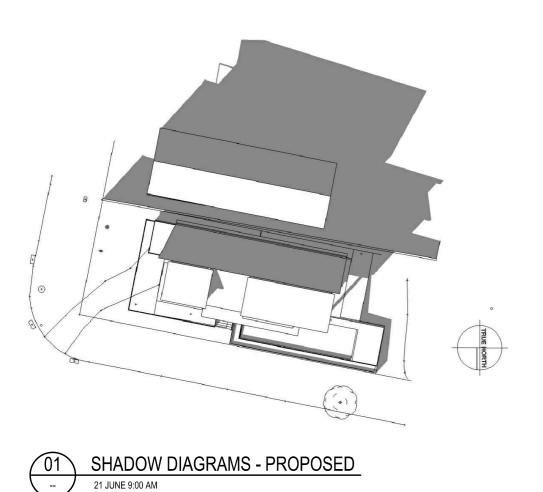

- Drawn to survey information, provided by Alpha Surveys (Copy included in the DA application)
- Drawn to true north
- Indicating shadows of existing & proposed buildings cast at 9am, noon, 3pm on 21 June.

## Referenced drawings:

- DA08 Shadow Diagrams (Existing & Proposed)
- DA08A Elevational shadow diagrams (Additional council requirement from previous submission)

Sincerely,

Amgad Sedrak

Associate

Tiba Architecture Group

Proposed New Dwelling 88 Idaline Street, Collaroy Plateau

CLIENT

Mr. James Millard & Ms. Sandra Nicola

Drawing: Shadow Diagrams (Existing & Proposed)

Scale: NTS@A2 Date: DEC 2018

PROJECT# DRAWING # REVISION DA-08 1402