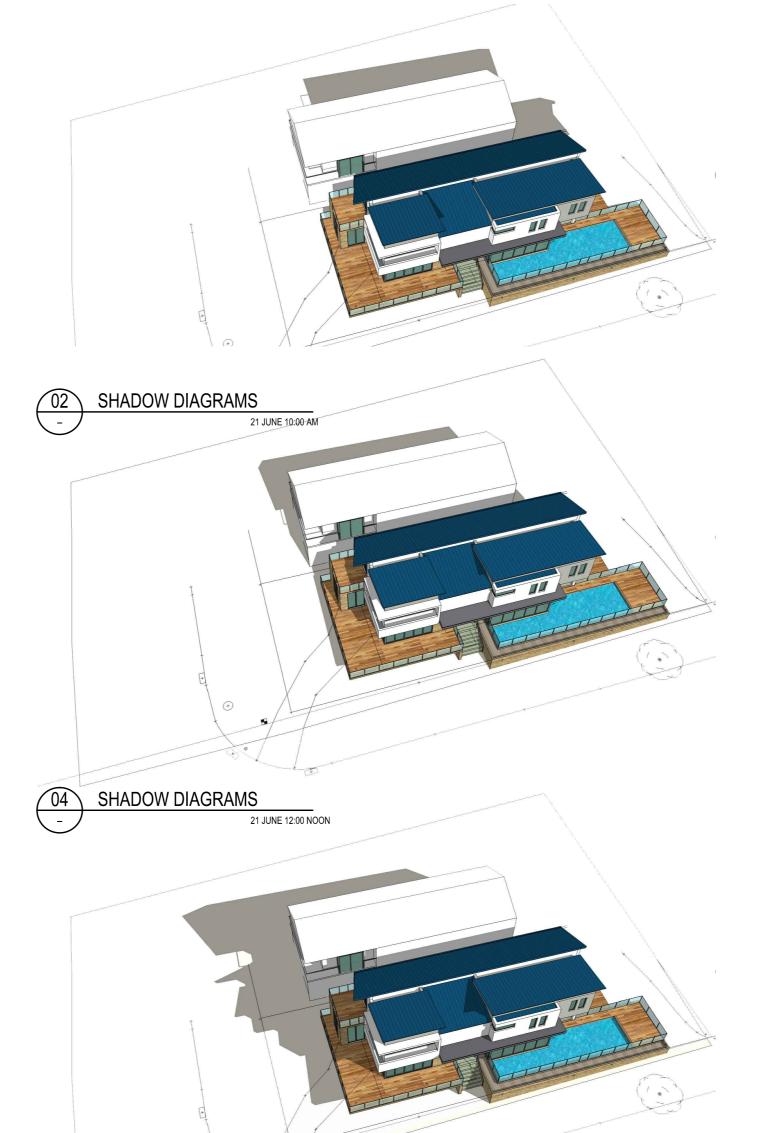

- Drawn to survey information, provided by Alpha Surveys (Copy included in the DA application)
- Drawn to true north
- Indicating shadows of existing & proposed buildings cast at 9am, noon, 3pm on 21 June.

## Referenced drawings:

- DA08 Shadow Diagrams (Existing & Proposed)
- DA08A Elevational shadow diagrams (Additional council requirement from previous submission)

Sincerely,

Amgad Sedrak

Associate

Tiba Architecture Group

SHADOW DIAGRAMS
21 J

21 JUNE 2:00 PM

8/99 Gladstone Street, North Parramatta, NSW 2151, Australia . p: +61 2 8677 8484 e: admin@tiba.com.au w: www.tiba.com.au

Contractor to verify all dimensions on site prior to commencement. Figured dimensions shall take precedence over scaled drawings.

CLIENT

Mr. James Millard & Ms. Sandra Nicola

Drawing: Hourly Shadow Diagrams

Date: DEC 2018 Scale: NTS PROJECT# REVISION

DRAWING #

DA-08A 1402