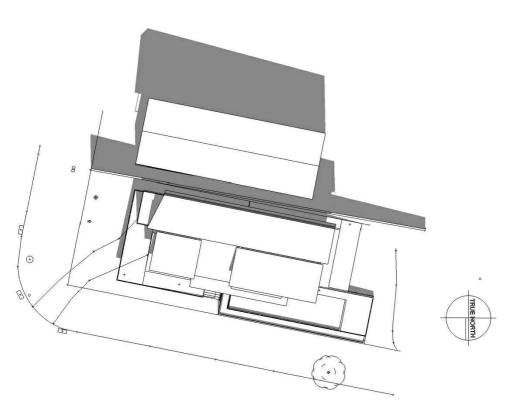

- Drawn to survey information, provided by Alpha Surveys (Copy included in the DA application)
- Drawn to true north
- Indicating shadows of existing & proposed buildings cast at 9am, noon, 3pm on 21 June.

## Referenced drawings:

- DA08 Shadow Diagrams (Existing & Proposed)
- DA08A Elevational shadow diagrams (Additional council requirement from previous submission)

Sincerely,

Amgad Sedrak

Associate

Tiba Architecture Group

Proposed New Dwelling 88 Idaline Street, Collaroy Plateau

CLIENT

Mr. James Millard & Ms. Sandra Nicola

Drawing: Shadow Diagrams (Existing & Proposed)

Scale: NTS@A2 Date: DEC 2018

PROJECT# DRAWING # REVISION DA-08 1402