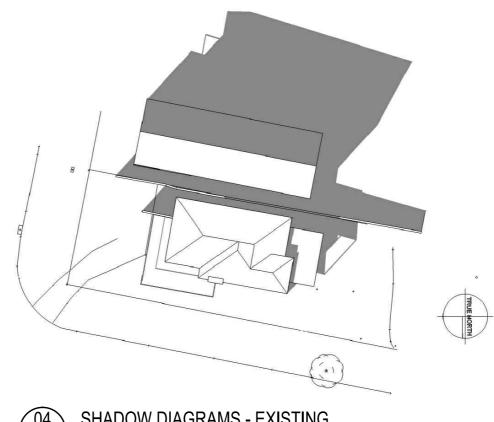

- Drawn to survey information, provided by Alpha Surveys (Copy included in the DA application)
- Drawn to true north
- Indicating shadows of existing & proposed buildings cast at 9am, noon, 3pm on 21 June.

## Referenced drawings:

- DA08 Shadow Diagrams (Existing & Proposed)
- DA08A Elevational shadow diagrams (Additional council requirement from previous submission)

Sincerely,

Amgad Sedrak

Associate

Tiba Architecture Group

Proposed New Dwelling 88 Idaline Street, Collaroy Plateau

CLIENT

Mr. James Millard & Ms. Sandra Nicola

Drawing: Shadow Diagrams (Existing & Proposed)

Scale: NTS@A2 Date: DEC 2018

PROJECT# DRAWING # REVISION DA-08 1402