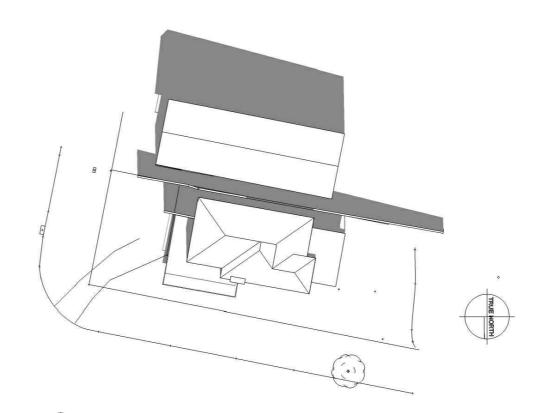

- Drawn to survey information, provided by Alpha Surveys (Copy included in the DA application)
- Drawn to true north
- Indicating shadows of existing & proposed buildings cast at 9am, noon, 3pm on 21 June.

Proposed New Dwelling 88 Idaline Street, Collaroy Plateau

CLIENT

Mr. James Millard & Ms. Sandra Nicola

Drawing: Shadow Diagrams (Existing & Proposed)

Scale: NTS@A2 Date: DEC 2018

PROJECT# DRAWING # REVISION DA-08 1402