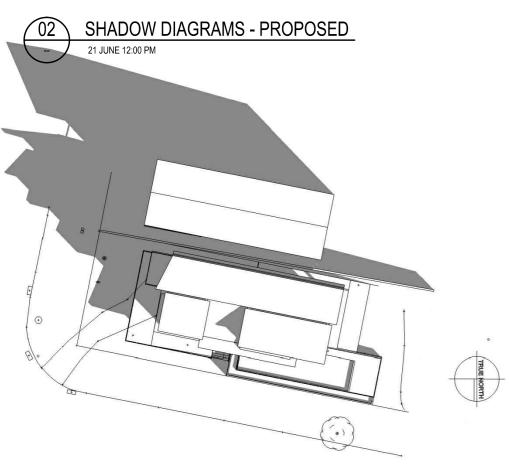

- Drawn to survey information, provided by Alpha Surveys (Copy included in the DA application)
- Drawn to true north
- Indicating shadows of existing & proposed buildings cast at 9am, noon, 3pm on 21 June.

## Referenced drawings:

- DA08 Shadow Diagrams (Existing & Proposed)
- DA08A Elevational shadow diagrams (Additional council requirement from previous submission)

Sincerely,

Amgad Sedrak

Associate

Tiba Architecture Group

Proposed New Dwelling 88 Idaline Street, Collaroy Plateau

CLIENT

Mr. James Millard & Ms. Sandra Nicola

Drawing: Shadow Diagrams (Existing & Proposed)

Scale: NTS@A2 Date: DEC 2018

PROJECT# DRAWING # REVISION DA-08 1402