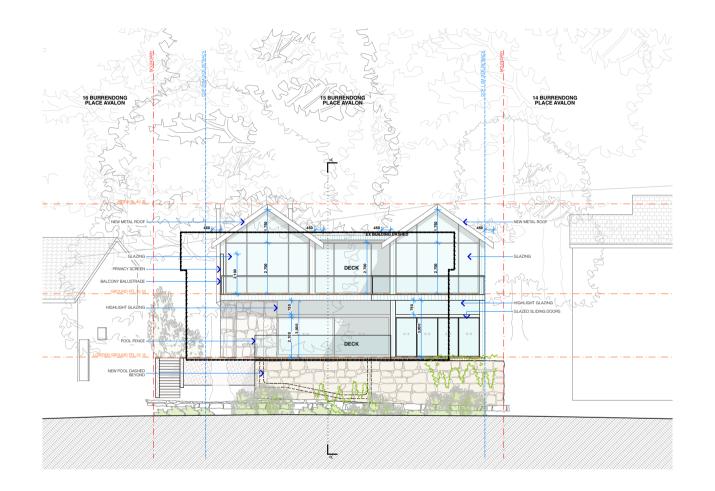

# FRONT (NORTH) ELEVATION SCALE 1:200

#### PROJECT DETAILS

NEW DWELLING AND ASSOCIATED LANDSCAPING WORKS ANDREA MUSACCHIO & MONIQUE RYAN-MUSACCHIO 15 BURRENDONG PLACE AVALON BEACH NSW 2107 LOT 3 DP 231634

## ELEVATION FRONT. 1:200

AMENDMENTS F - DEVELOPED DA DRAWINGS E - DEVELOPED DA DRAWINGS D - PRELIMINARY DA DRAWINGS

VERIFY ALL DIMENSIONS ON SITE PRIOR TO COMMENCEMENT OF WORK. DO NOT SCALE OFF DRAWINGS. ANY DISCREPANCIES ARE TO BE BROUGHT TO THE ATTENTION OF ROTH ARCHITECTS PTV LTD PRIOR TO THE COMMENCEMENT OF WORK. THIS DRAWING IS THE COPYRIGHT AND THE PROPERTY OF ROTH ARCHITECTS PTY LTD MUST NOT BE REPRODUCED WITHOUT WRITTEN AUTHORITY FROM ROTH ARCHITECTS PTV LTD. **ROTH** ARCHITECTS

MUSACCHIO

4/8/21

ELEVATION FRONT

**DA.N2 (F)** 

WWW.ROTH.COM.AU NOMINATED ARCHITECT - ALEX ROTH. NSW REG 7276 P/ 02 9327 3577 M/ 0404 466 364 E / ALEX@ROTH.COM.AU 1/80 QUEEN STREET WOOLLAHRA 2025 / PO BOX 386 WOOLLAHRA 1350

CHECKED BY AGR / DRAWN BY DD

1:200 @ A4