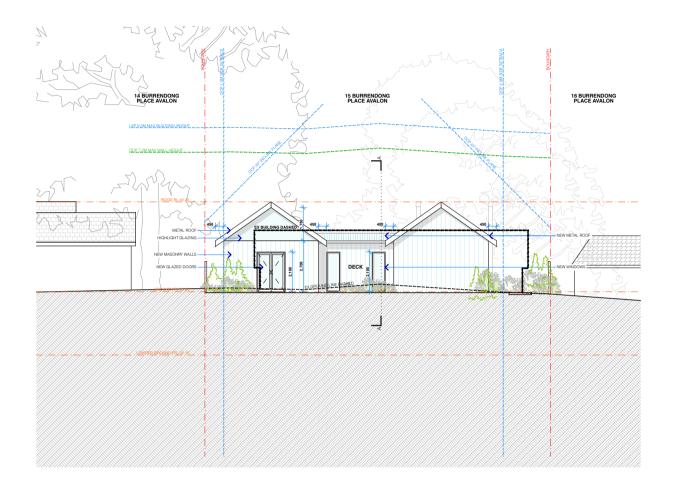

# FRONT (NORTH) ELEVATION SCALE 1:200

#### PROJECT DETAILS

NEW DWELLING AND ASSOCIATED LANDSCAPING WORKS ANDREA MUSACCHIO & MONIQUE RYAN-MUSACCHIO 15 BURRENDONG PLACE AVALON BEACH NSW 2107 LOT 3 DP 231634

## ELEVATION FRONT. 1:200

AMENDMENTS F - DEVELOPED DA DRAWINGS E - DEVELOPED DA DRAWINGS D - PRELIMINARY DA DRAWINGS

VERIFY ALL DIMENSIONS ON SITE PRIOR TO COMMENCEMENT OF WORK. DO NOT SCALE OFF DRAWINGS. ANY DISCREPANCIES ARE TO BE BROUGHT TO THE ATTENTION OF ROTH ARCHITECTS PTV LTD PRIOR TO THE COMMENCEMENT OF WORK. THIS DRAWING IS THE COPYRIGHT AND THE PROPERTY OF ROTH ARCHITECTS PTY LTD MUST NOT BE REPRODUCED WITHOUT WRITTEN AUTHORITY FROM ROTH ARCHITECTS PTV LTD. **ROTH** ARCHITECTS

MUSACCHIO

4/8/21

ELEVATION FRONT

**DA.N2 (F)** 

WWW.ROTH.COM.AU NOMINATED ARCHITECT - ALEX