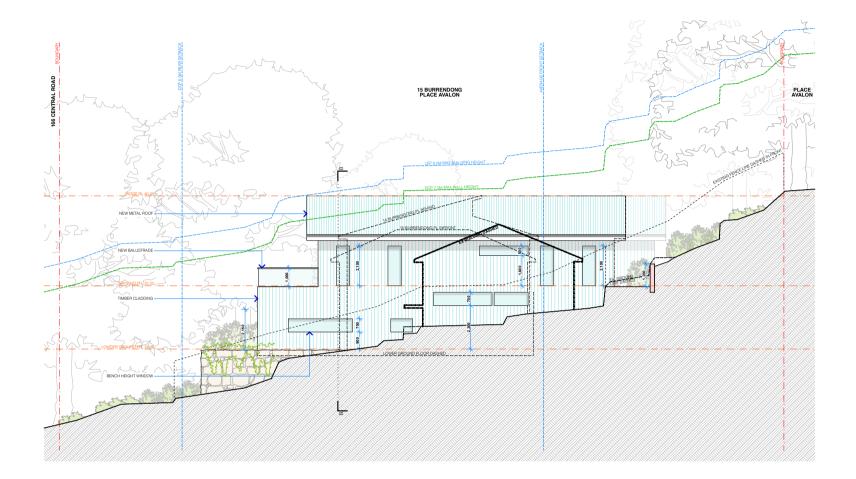

## ELEVATION SIDE. 1:200

AMENDMENTS F - DEVELOPED DA DRAWINGS E - DEVELOPED DA DRAWINGS D - PRELIMINARY DA DRAWINGS

**ROTH** ARCHITECTS

WWW.ROTH.COM.AU NOMINATED ARCHITECT - ALEX ROTH. NSW REG 7276 P/ 02 9327 3577 M/ 0404 466 364 E / ALEX@ROTH.COM.AU 1/80 QUEEN STREET WOOLLAHRA 2025 / PO BOX 386 WOOLLAHRA 1350 MUSACCHIO

4/8/21

CHECKED BY AGR / DRAWN BY DD

1:200 @ A4

DA.N5 (F)

**ELEVATION SIDE** 