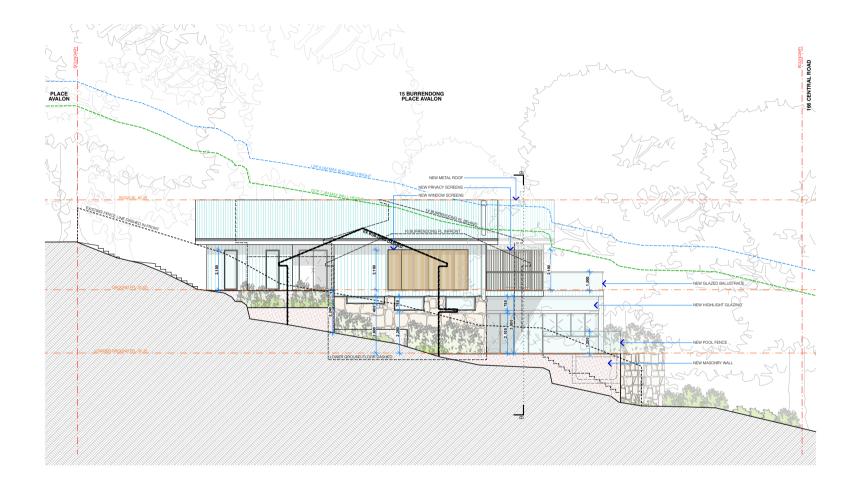

### PROJECT DETAILS

NEW DWELLING AND ASSOCIATED LANDSCAPING WORKS ANDREA MUSACCHIO & MONIQUE RYAN-MUSACCHIO 15 BURRENDONG PLACE AVALON BEACH NSW 2107 LOT 3 DP 231634

## ELEVATION SIDE. 1:200

AMENDMENTS F - DEVELOPED DA DRAWINGS E - DEVELOPED DA DRAWINGS D - PRELIMINARY DA DRAWINGS

**ROTH** ARCHITECTS

WWW.ROTH.COM.AU NOMINATED ARCHITECT - ALEX ROTH. NSW REG 7276 P/ 02 9327 3577 M/ 0404 466 364 E / ALEX@ROTH.COM.AU 1/80 QUEEN STREET WOOLLAHRA 2025 / PO BOX 386 WOOLLAHRA 1350 MUSACCHIO

4/8/21

CHECKED BY AGR / DRAWN BY DD

1:200 @ A4

DA.N5 (F)

**ELEVATION SIDE** 