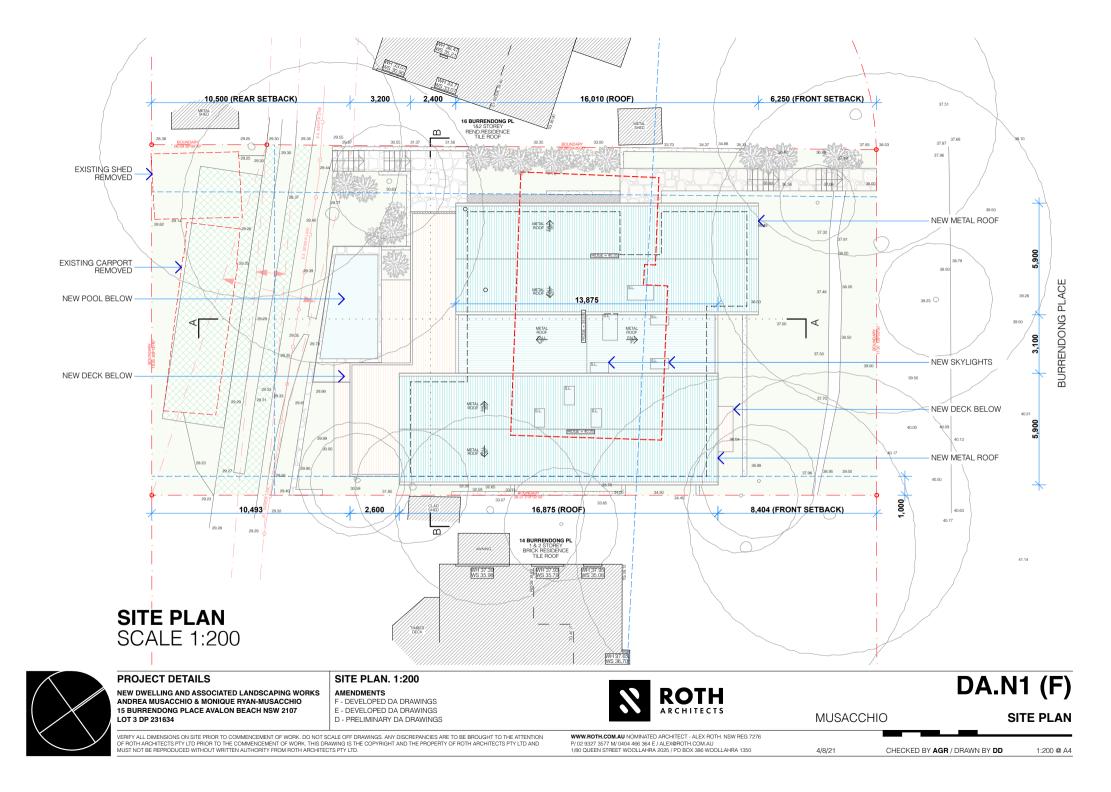

#### PROJECT DETAILS

NEW DWELLING AND ASSOCIATED LANDSCAPING WORKS ANDREA MUSACCHIO & MONIQUE RYAN-MUSACCHIO 15 BURRENDONG PLACE AVALON BEACH NSW 2107 LOT 3 DP 231634