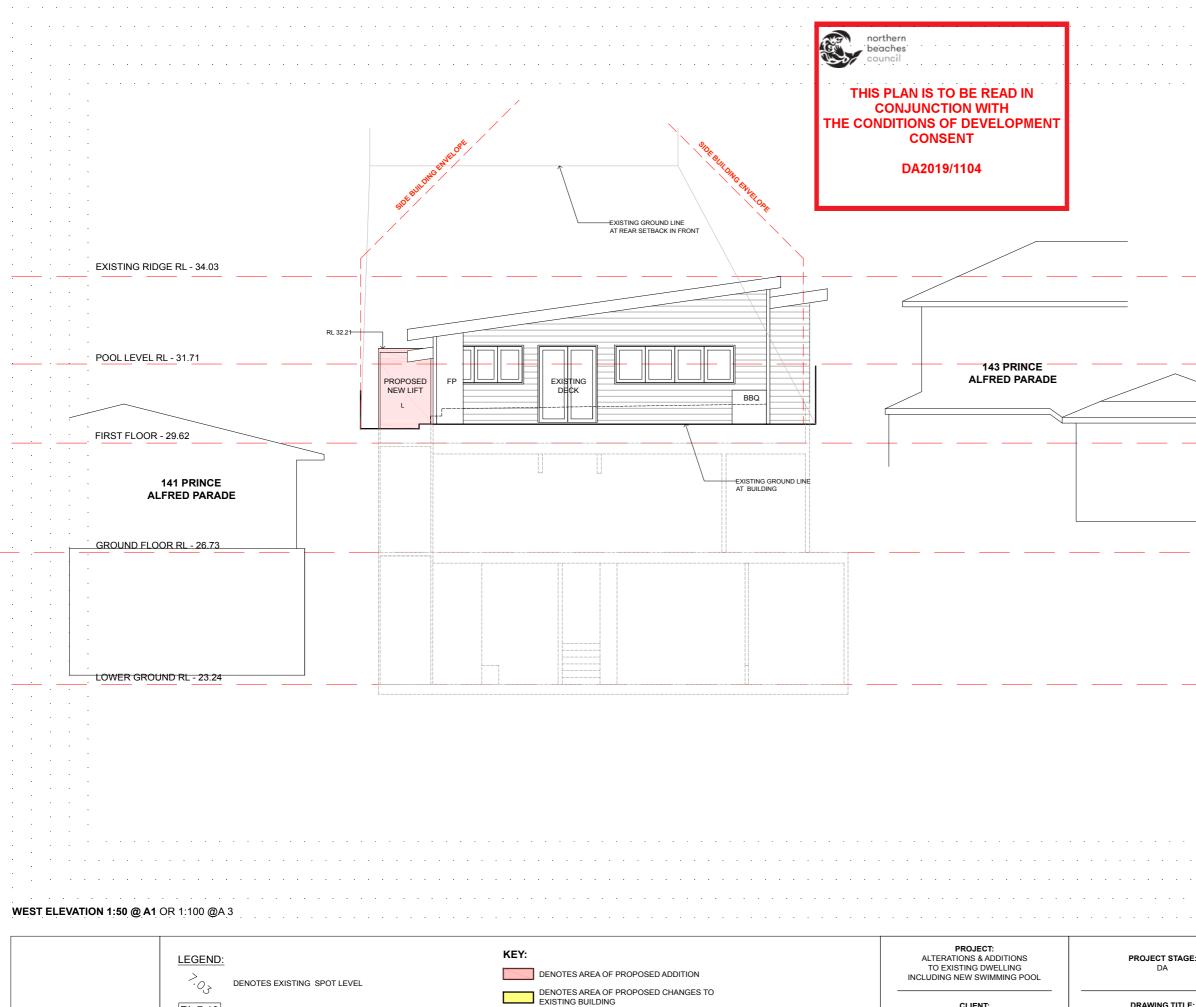

| LEGEND:                                                                                                                                                                                                                                                                                                            | KEY:                                                                                                               | PROJECT:<br>ALTERATIONS & ADDITIONS                 | PROJECT STAG         |
|--------------------------------------------------------------------------------------------------------------------------------------------------------------------------------------------------------------------------------------------------------------------------------------------------------------------|--------------------------------------------------------------------------------------------------------------------|-----------------------------------------------------|----------------------|
|                                                                                                                                                                                                                                                                                                                    | DENOTES AREA OF PROPOSED ADDITION                                                                                  | TO EXISTING DWELLING<br>INCLUDING NEW SWIMMING POOL | DA                   |
| RL 7.10 DENOTES PROPOSED LEVEL                                                                                                                                                                                                                                                                                     | DENOTES AREA OF PROPOSED CHANGES TO<br>EXISTING BUILDING                                                           | CLIENT:                                             | DRAWING TITLE        |
|                                                                                                                                                                                                                                                                                                                    | DENOTES PROPOSED WALLS                                                                                             | FRED REZO                                           | ELEVATION SHEE       |
| NOTE: THESE DRAWINGS ARE NOT FOR CONSTRUCTION. FOR DA APPROVAL ONLY.<br>NOTE: DO NOT SCALE OFF THIS DRAWING<br>NOTE: ALL WORKS TO BE IN ACCORDANCE WITH THE B.C.<br>NOTE: ALL WORKS TO BE IN ACCORDANCE WITH THE RELEVANT AUSTRALIAN STANDARDS.<br>NOTE: ALL WORKS TO BE IN ACCORDANCE WITH THE BASIX REQUIREMENTS | DENOTES EXISTING WALLS TO REMAIN DENOTES OUTLINE OF EXISTING BUILDING DENOTES OUTLINE OF EXISTING TO BE DEMOLISHED | LOCATION:<br>143 PRINCE ALFRED PDE,<br>NEWPORT      | SCALE:<br>1:100 @ A3 |