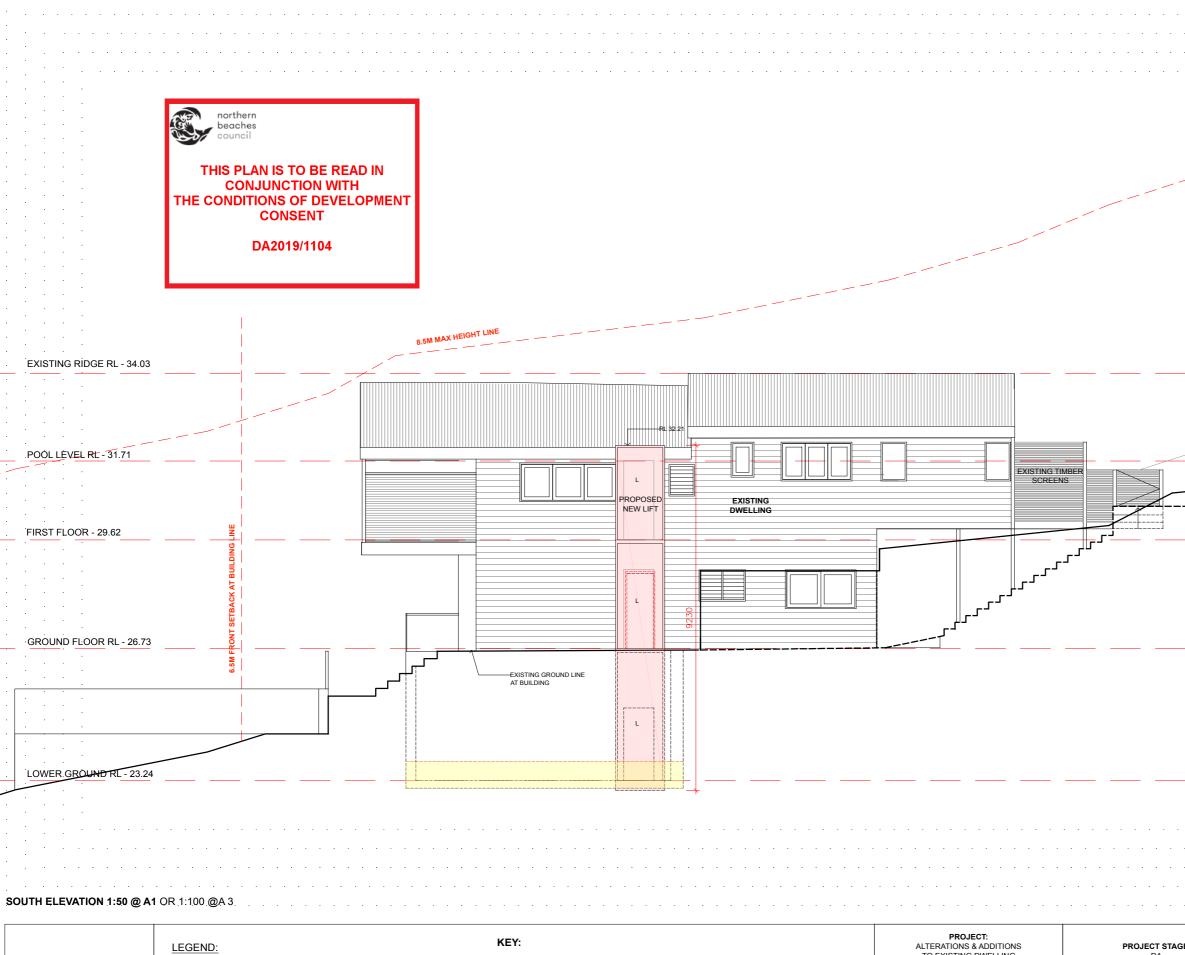

|            |                 |                             |                           |                                     |                                                                           |                                     | •     |
|------------|-----------------|-----------------------------|---------------------------|-------------------------------------|---------------------------------------------------------------------------|-------------------------------------|-------|
|            |                 | SCHEDU                      | JLE OF FINI               | SHES:                               | /                                                                         | ·. ·                                | •     |
|            |                 | MT - METAL                  | -                         |                                     | -                                                                         | · ·                                 | •     |
|            |                 | BWK - BRIC                  | KWORK                     | _                                   | •                                                                         | · ·                                 |       |
|            |                 | CR - CEME                   | NT RENDER                 |                                     | •                                                                         |                                     |       |
|            |                 | DP - DOWN                   | I PIPE                    |                                     |                                                                           | · .                                 |       |
|            |                 |                             |                           | DETE                                |                                                                           | •                                   | •     |
|            |                 |                             | ORCED CONC                | REIE                                |                                                                           | •                                   | •     |
|            |                 | WB - WEAT                   | HER BOARD                 |                                     | •                                                                         | · ·                                 |       |
|            |                 | L - LIFT GL/                | ASS/ALUMINIUN             | N                                   | •                                                                         | •                                   |       |
|            |                 | D - DOOR                    |                           |                                     | •                                                                         |                                     |       |
|            |                 | FC - FIBRO                  | US CEMENT                 |                                     |                                                                           | •                                   | ÷     |
|            |                 | T - TIMBER                  |                           |                                     |                                                                           | •                                   | •     |
|            |                 | SS - SANDS                  | STONE                     |                                     | •                                                                         | •                                   | •     |
|            |                 |                             |                           |                                     | •                                                                         |                                     |       |
|            |                 |                             |                           |                                     | •                                                                         |                                     |       |
|            |                 |                             |                           |                                     |                                                                           | <u> </u>                            | ·     |
|            |                 |                             |                           |                                     |                                                                           |                                     | •     |
|            |                 |                             | EXISTING GE<br>AT BOUNDAI | ROUND LINE<br>RY                    |                                                                           | ·                                   | ·     |
|            | 1.8M BOUNDARY F |                             | ~                         | CR                                  |                                                                           | /                                   |       |
| LAISTING   |                 |                             |                           |                                     | - >                                                                       | <u> </u>                            |       |
|            |                 | CR                          |                           | /                                   | PROPOS                                                                    |                                     | 1.    |
|            |                 |                             |                           |                                     | DEC                                                                       |                                     | 1     |
|            |                 | - Je                        |                           |                                     |                                                                           |                                     | -     |
|            |                 |                             | PROPOSED                  |                                     | •                                                                         | · .                                 | •     |
|            |                 | ╡ <u>╶</u> ╶╻┚ <sup>╺</sup> | POOL                      |                                     | •                                                                         | •                                   | •     |
| )          |                 | <                           |                           | $\sim$                              |                                                                           |                                     |       |
|            |                 |                             |                           |                                     | •                                                                         | · ·                                 | •     |
| L          |                 | ROUND LINE                  |                           |                                     | ·<br>·                                                                    | •                                   | ·     |
|            |                 |                             |                           |                                     |                                                                           | · .                                 |       |
|            |                 |                             |                           |                                     |                                                                           | ·                                   | ·     |
|            |                 |                             |                           |                                     |                                                                           | • •                                 | •     |
|            |                 |                             |                           |                                     | •                                                                         |                                     |       |
|            |                 |                             |                           |                                     | •                                                                         | · ·                                 |       |
| ·          |                 |                             |                           |                                     | ·                                                                         | ·                                   | • • • |
|            |                 |                             |                           |                                     |                                                                           | •                                   | ·     |
|            |                 |                             |                           |                                     |                                                                           | •                                   | ·     |
|            |                 |                             |                           |                                     | •                                                                         | ·<br>·                              | •     |
|            |                 |                             |                           |                                     | •                                                                         |                                     |       |
|            |                 |                             |                           |                                     | •                                                                         |                                     |       |
|            |                 |                             |                           |                                     | •                                                                         | •                                   | ·     |
|            |                 |                             |                           |                                     |                                                                           | •                                   | •     |
| ·          |                 |                             |                           |                                     | <u>.</u>                                                                  | <u> </u>                            | • •   |
|            |                 |                             |                           |                                     | · .                                                                       | ·                                   | •     |
|            |                 |                             |                           |                                     |                                                                           |                                     |       |
|            |                 |                             |                           |                                     | •                                                                         | · ·                                 |       |
|            |                 |                             |                           |                                     |                                                                           | · .                                 |       |
|            |                 |                             |                           |                                     |                                                                           | · .                                 | •     |
|            |                 |                             |                           |                                     |                                                                           |                                     | •     |
|            |                 |                             |                           |                                     |                                                                           |                                     |       |
|            |                 |                             |                           |                                     |                                                                           |                                     |       |
|            |                 |                             |                           |                                     |                                                                           |                                     |       |
| :          |                 | DATE OF ISSUE               | :                         | ra                                  | a m                                                                       | а                                   |       |
|            |                 | 24.09.2019                  |                           |                                     | daniel raymond                                                            |                                     |       |
|            |                 |                             |                           |                                     | architect<br>nsw reg. #9788                                               |                                     |       |
| ::<br>F 01 |                 | DRAWING NO.<br>DA-300       |                           |                                     | thomas martin<br>architect<br>nsw reg. #10383                             |                                     |       |
|            |                 | 2,7000                      |                           |                                     | 1 / 6 WARATAH ST,<br>IONA VALE: NSW. 21                                   | 03                                  |       |
|            |                 | REVISION:                   |                           |                                     | ww.ramaarchitects.co                                                      |                                     |       |
|            |                 | -                           |                           | COPYRIGHT                           | ABN 612 713 425<br>OF RAMA ARCHITE                                        | CTS PTY. LTD.                       |       |
|            |                 |                             |                           | THIS DRAWING IS<br>IN ANY<br>DO NOT | OF RAMA ARCHITE<br>S NOT TO BE USED<br>FORM WITHOUT CO<br>SCALE FROM THIS | DR REPRODUCED<br>INSENT.<br>DRAWING |       |
|            | 1               |                             |                           | 1                                   |                                                                           |                                     |       |
|            |                 |                             |                           |                                     |                                                                           |                                     |       |

| RC - REINFORCED CONCRETE<br>WB - WEATHER BOARD<br>L - LIFT GLASS/ALUMINIUM<br>D - DOOR<br>FC - FIBROUS CEMENT<br>T - TIMBER<br>SS - SANDSTONE                                                                          | 02        | DRAWING NO.<br>DA-301<br>REVISION:<br>-                                                                                                                          | thomas awdin<br>umbied<br>merg. #1033<br>1 / 6 WARAIN 5T.<br>MONA WALE. Nov. 2103<br>www.amaadhetist.com<br>e indigumanchietist.com<br>ABI 60 12 13 425<br>COPYRIDIT OF FAMA. RACHTECTS<br>THIS DRAWING SUT OF FAMA. RACHTECTS | PTY, LTD.<br>EPRODUCED<br>NIT.<br>WIG |
|------------------------------------------------------------------------------------------------------------------------------------------------------------------------------------------------------------------------|-----------|------------------------------------------------------------------------------------------------------------------------------------------------------------------|-----------------------------------------------------------------------------------------------------------------------------------------------------------------------------------------------------------------------------------------------------------------------------------------------------------------------------------------------------------------------------------------------------------------------------------|---------------------------------------|
| NT - METAL<br>BWK - BRICKWORK<br>CR - CEMENT RENDER<br>DP - DOWN PIPE<br>RC - REINFORCED CONCRETE<br>WB - WEATHER BOARD<br>L - LIFT GLASSIALUMINIUM<br>D - DOOR<br>FC - FIBROUS CEMENT<br>T - TIMBER<br>SS - SANDSTONE | :         |                                                                                                                                                                  |                                                                                                                                                                                                                                                                                                                                                                                                                                   | а                                     |
| NT - METAL<br>BWK - BRICKWORK<br>CR - CEMENT RENDER<br>DP - DOWN PIPE<br>RC - REINFORCED CONCRETE<br>WB - WEATHER BOARD<br>L - LIFT GLASSIALUMINIUM<br>D - DOOR<br>FC - FIBROUS CEMENT<br>T - TIMBER<br>SS - SANDSTONE | · · · · · |                                                                                                                                                                  | · · · · · · · · · · · · · · · · · · ·                                                                                                                                                                                                                                                                                                                                                                                             |                                       |
| NT - METAL<br>BWK - BRICKWORK<br>CR - CEMENT RENDER<br>DP - DOWN PIPE<br>RC - REINFORCED CONCRETE<br>WB - WEATHER BOARD<br>L - LIFT GLASSIALUMINIUM<br>D - DOOR<br>FC - FIBROUS CEMENT<br>T - TIMBER<br>SS - SANDSTONE |           |                                                                                                                                                                  |                                                                                                                                                                                                                                                                                                                                                                                                                                   |                                       |
| MT - METAL<br>BWK - BRICKWORK<br>CR - CEMENT RENDER<br>DP - DOWN PIPE<br>RC - REINFORCED CONCRETE<br>WB - WEATHER BOARD<br>L - LIFT GLASS/ALUMINIUM<br>D - DOOR<br>FC - FIBROUS CEMENT<br>T - TIMBER                   |           |                                                                                                                                                                  | AT BUILDING LIN                                                                                                                                                                                                                                                                                                                                                                                                                   |                                       |
| MT - METAL<br>BWK - BRICKWORK<br>CR - CEMENT RENDER<br>DP - DOWN PIPE<br>RC - REINFORCED CONCRETE<br>WB - WEATHER BOARD<br>L - LIFT GLASS/ALUMINIUM<br>D - DOOR<br>FC - FIBROUS CEMENT<br>T - TIMBER                   |           |                                                                                                                                                                  |                                                                                                                                                                                                                                                                                                                                                                                                                                   |                                       |
|                                                                                                                                                                                                                        |           | CR - CEMENT RENDER<br>DP - DOWN PIPE<br>RC - REINFORCED CONCR<br>WB - WEATHER BOARD<br>L - LIFT GLASS/ALUMINIUM<br>D - DOOR<br>FC - FIBROUS CEMENT<br>T - TIMBER | · · · ·                                                                                                                                                                                                                                                                                                                                                                                                                           |                                       |
|                                                                                                                                                                                                                        | · · · · · | MT - METAL                                                                                                                                                       | SHES:                                                                                                                                                                                                                                                                                                                                                                                                                             |                                       |