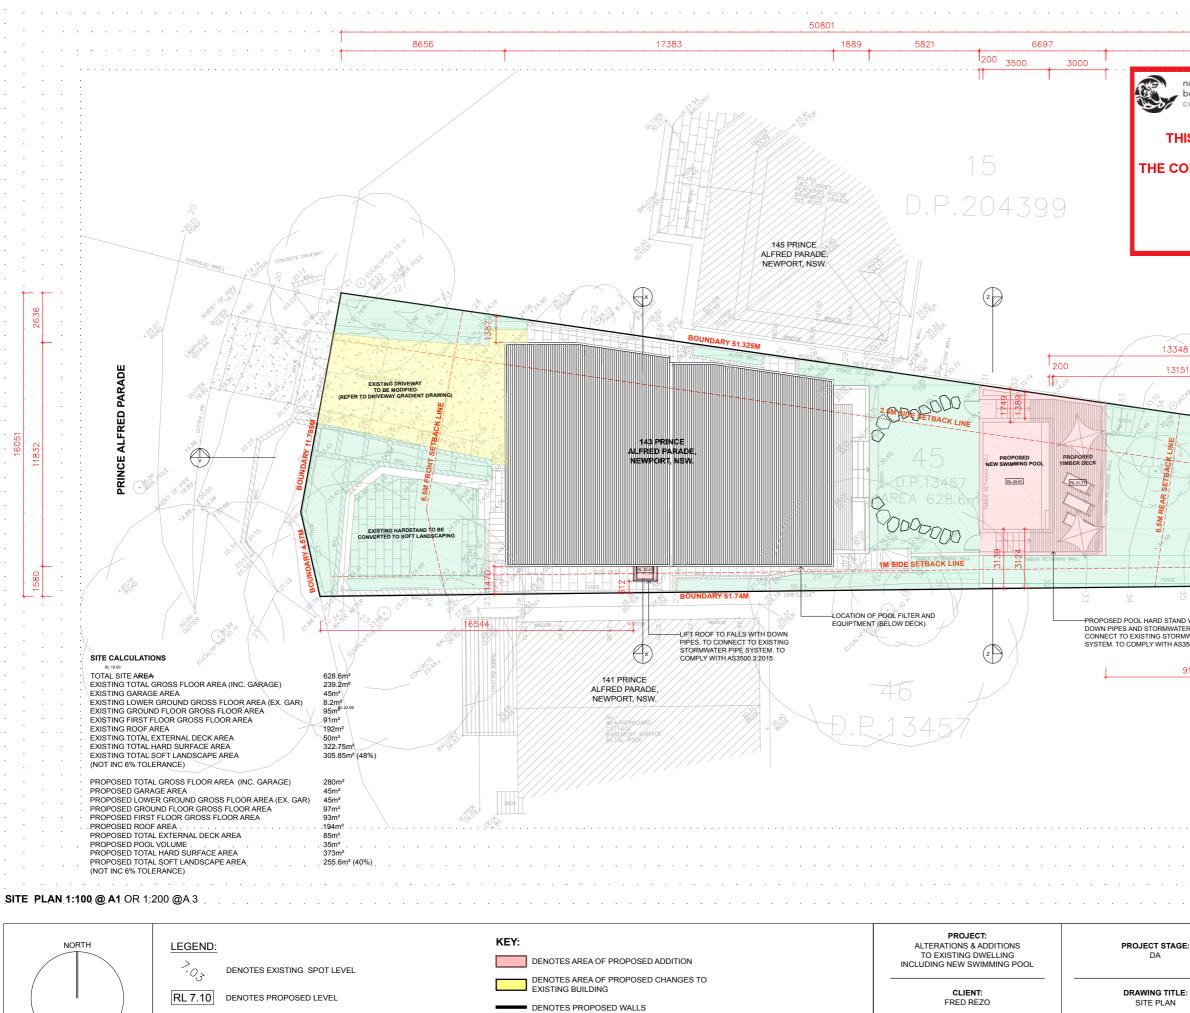

LOCATION: 143 PRINCE ALFRED PDE, NEWPORT

|                                                     |                                                        |                   |     | · ·                                                                                                         |                                                  |                  |
|-----------------------------------------------------|--------------------------------------------------------|-------------------|-----|-------------------------------------------------------------------------------------------------------------|--------------------------------------------------|------------------|
| 10354                                               |                                                        |                   |     | <br>                                                                                                        |                                                  |                  |
| orthern<br>eaches<br>ouncil                         |                                                        |                   |     | · · ·                                                                                                       | •                                                | •                |
|                                                     | TO BE READ IN<br>CTION WITH<br>OF DEVELOPMENT<br>ISENT |                   |     | · · · · · · · · · · · · · · · · · · ·                                                                       | •                                                | •<br>•<br>•<br>• |
| DA20                                                | 19/1104                                                |                   |     | · · ·                                                                                                       | •                                                | •                |
|                                                     |                                                        |                   |     | · · · · · · · · · · · · · · · · · · ·                                                                       | •                                                | ·<br>·<br>·<br>· |
| PH FENCE                                            |                                                        |                   |     | 1000<br>  761                                                                                               | · · ·                                            | ·<br>·<br>·      |
|                                                     | DARK 8.2311                                            |                   |     | 6065                                                                                                        | 10785                                            | 8146             |
| 36                                                  | 9000 NV2M 1900 1913 1                                  |                   |     | 1000 1000 1000 1000 1000 1000 1000 100                                                                      | -                                                |                  |
| ITH FALLS TO<br>DRAINS. TO<br>ITER PIPE<br>0.3:2015 | D.P.                                                   | <b>48</b><br>134: | 57  | · · · · · · · · · · · · · · · · · · ·                                                                       |                                                  |                  |
|                                                     |                                                        |                   |     | · · ·                                                                                                       | •<br>•<br>•<br>•                                 |                  |
|                                                     |                                                        |                   |     | · · ·                                                                                                       | -<br>-<br>-<br>-                                 |                  |
|                                                     |                                                        |                   |     |                                                                                                             |                                                  | •                |
|                                                     |                                                        | · · · ·           |     |                                                                                                             |                                                  |                  |
|                                                     | DATE OF ISSUE:<br>24.09.2019<br>                       |                   | r a | daniel ray<br>archib<br>nsw reg. :<br>thomas r<br>archib<br>nsw reg. \$                                     | rmond<br>ect<br>#9788<br>martin<br>ect<br>#10383 | a<br>            |
|                                                     | REVISION:                                              |                   |     | 1 / 6 WARA<br>ONA VALE. I<br>www.ramaarcl<br>nfo@ramaar<br>ABN 612 7<br>OF RAMA A<br>NOT TO BE<br>FORM WITH | hitects.com<br>chitects.com<br>'13 425           | 0.000 ( 1.000    |