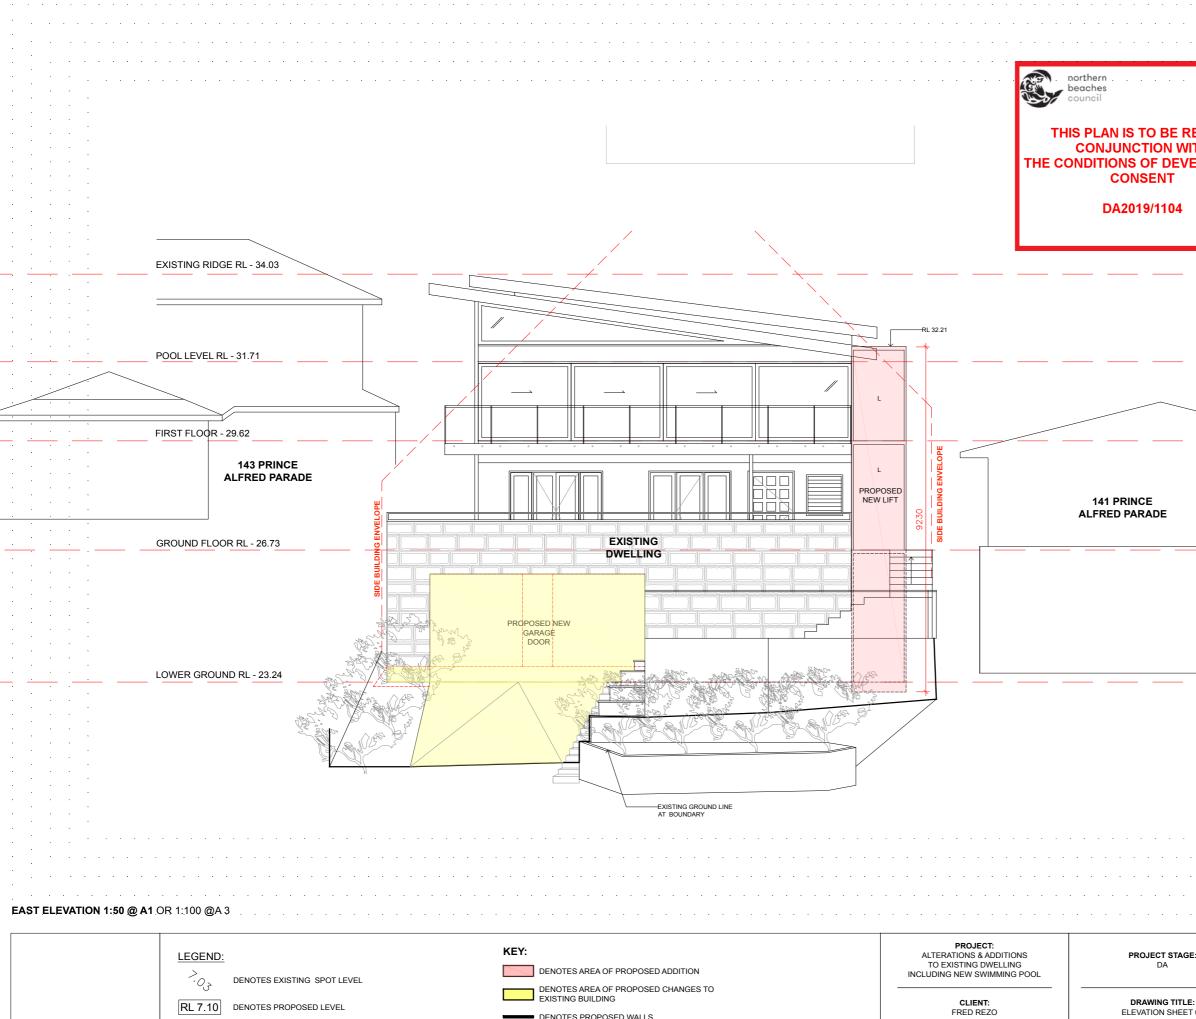

| LEGEND:                                                                                                                                                                                                                                                                                                            | KEY:                                                                                                               | PROJECT:<br>ALTERATIONS & ADDITIONS                 | PROJECT STAG         |
|--------------------------------------------------------------------------------------------------------------------------------------------------------------------------------------------------------------------------------------------------------------------------------------------------------------------|--------------------------------------------------------------------------------------------------------------------|-----------------------------------------------------|----------------------|
|                                                                                                                                                                                                                                                                                                                    | DENOTES AREA OF PROPOSED ADDITION                                                                                  | TO EXISTING DWELLING<br>INCLUDING NEW SWIMMING POOL | DA                   |
| RL 7.10 DENOTES PROPOSED LEVEL                                                                                                                                                                                                                                                                                     | DENOTES AREA OF PROPOSED CHANGES TO<br>EXISTING BUILDING                                                           | CLIENT:                                             | DRAWING TITLE        |
|                                                                                                                                                                                                                                                                                                                    | DENOTES PROPOSED WALLS                                                                                             | FRED REZO                                           | ELEVATION SHEE       |
| NOTE: THESE DRAWINGS ARE NOT FOR CONSTRUCTION. FOR DA APPROVAL ONLY.<br>NOTE: DO NOT SCALE OFF THIS DRAWING<br>NOTE: ALL WORKS TO BE IN ACCORDANCE WITH THE B.C.<br>NOTE: ALL WORKS TO BE IN ACCORDANCE WITH THE RELEVANT AUSTRALIAN STANDARDS.<br>NOTE: ALL WORKS TO BE IN ACCORDANCE WITH THE BASIX REQUIREMENTS | DENOTES EXISTING WALLS TO REMAIN DENOTES OUTLINE OF EXISTING BUILDING DENOTES OUTLINE OF EXISTING TO BE DEMOLISHED | LOCATION:<br>143 PRINCE ALFRED PDE,<br>NEWPORT      | SCALE:<br>1:100 @ A3 |