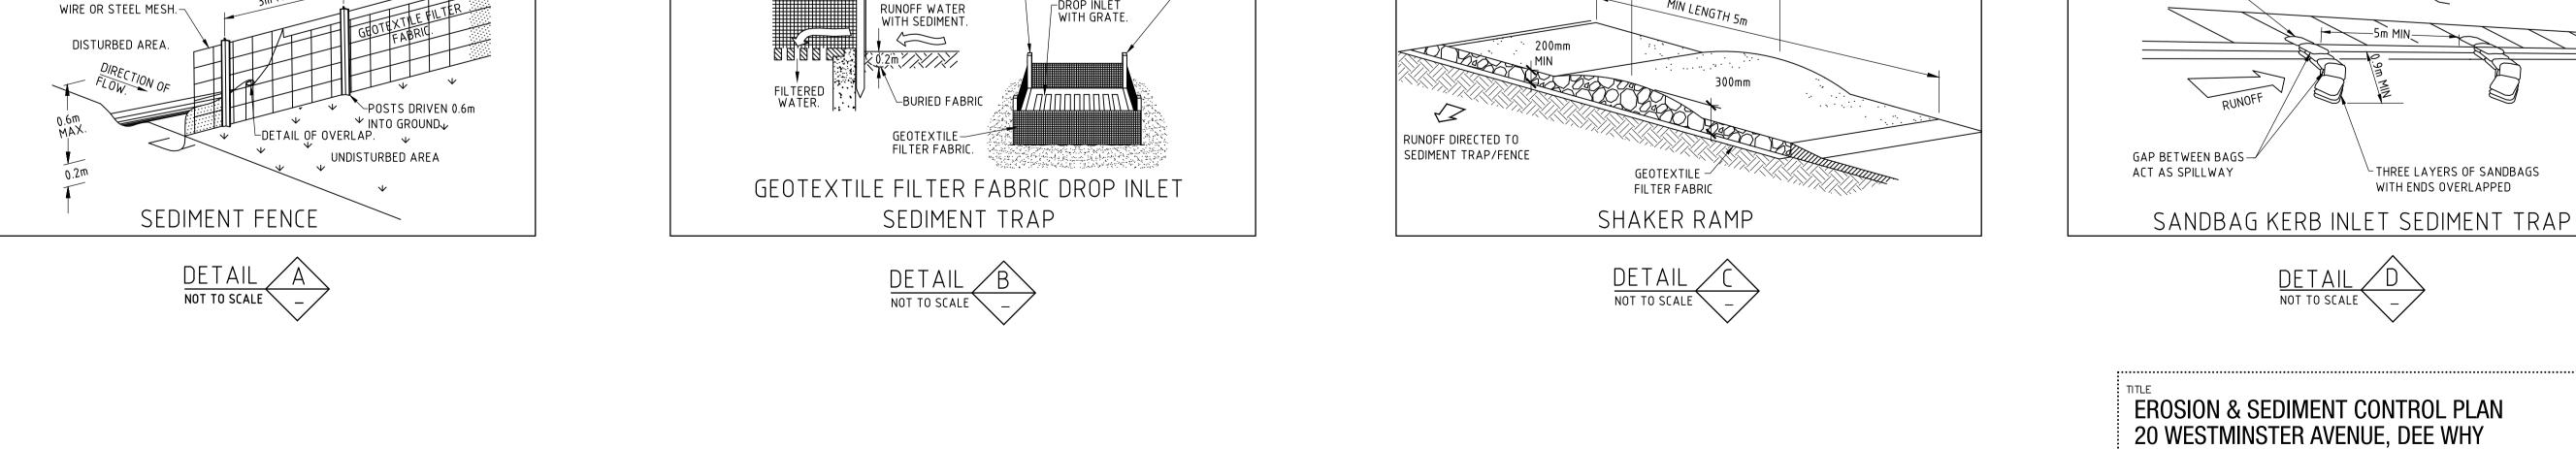

Sheet 2 contains schematic details and long-sections of proposed drainage elements

Sheet 3 is the Soil & Water Management Plan for the temporary control of erosion and sediment transportation during the construction phase of the project.

## NOTE: PLAN TO BE READ IN CONJUNCTION WITH STORMWATER MANAGEMENT PLAN - SHEET-1

SLOPE LENGTH 60m MAX.

"Seascape" Suite 7 22-26 Fisher Rd Dee Why NSW 2099

T 02 9982 7092

F 02 9982 5898

enquire@taylorconsulting.net.au www.taylorconsulting.net.au