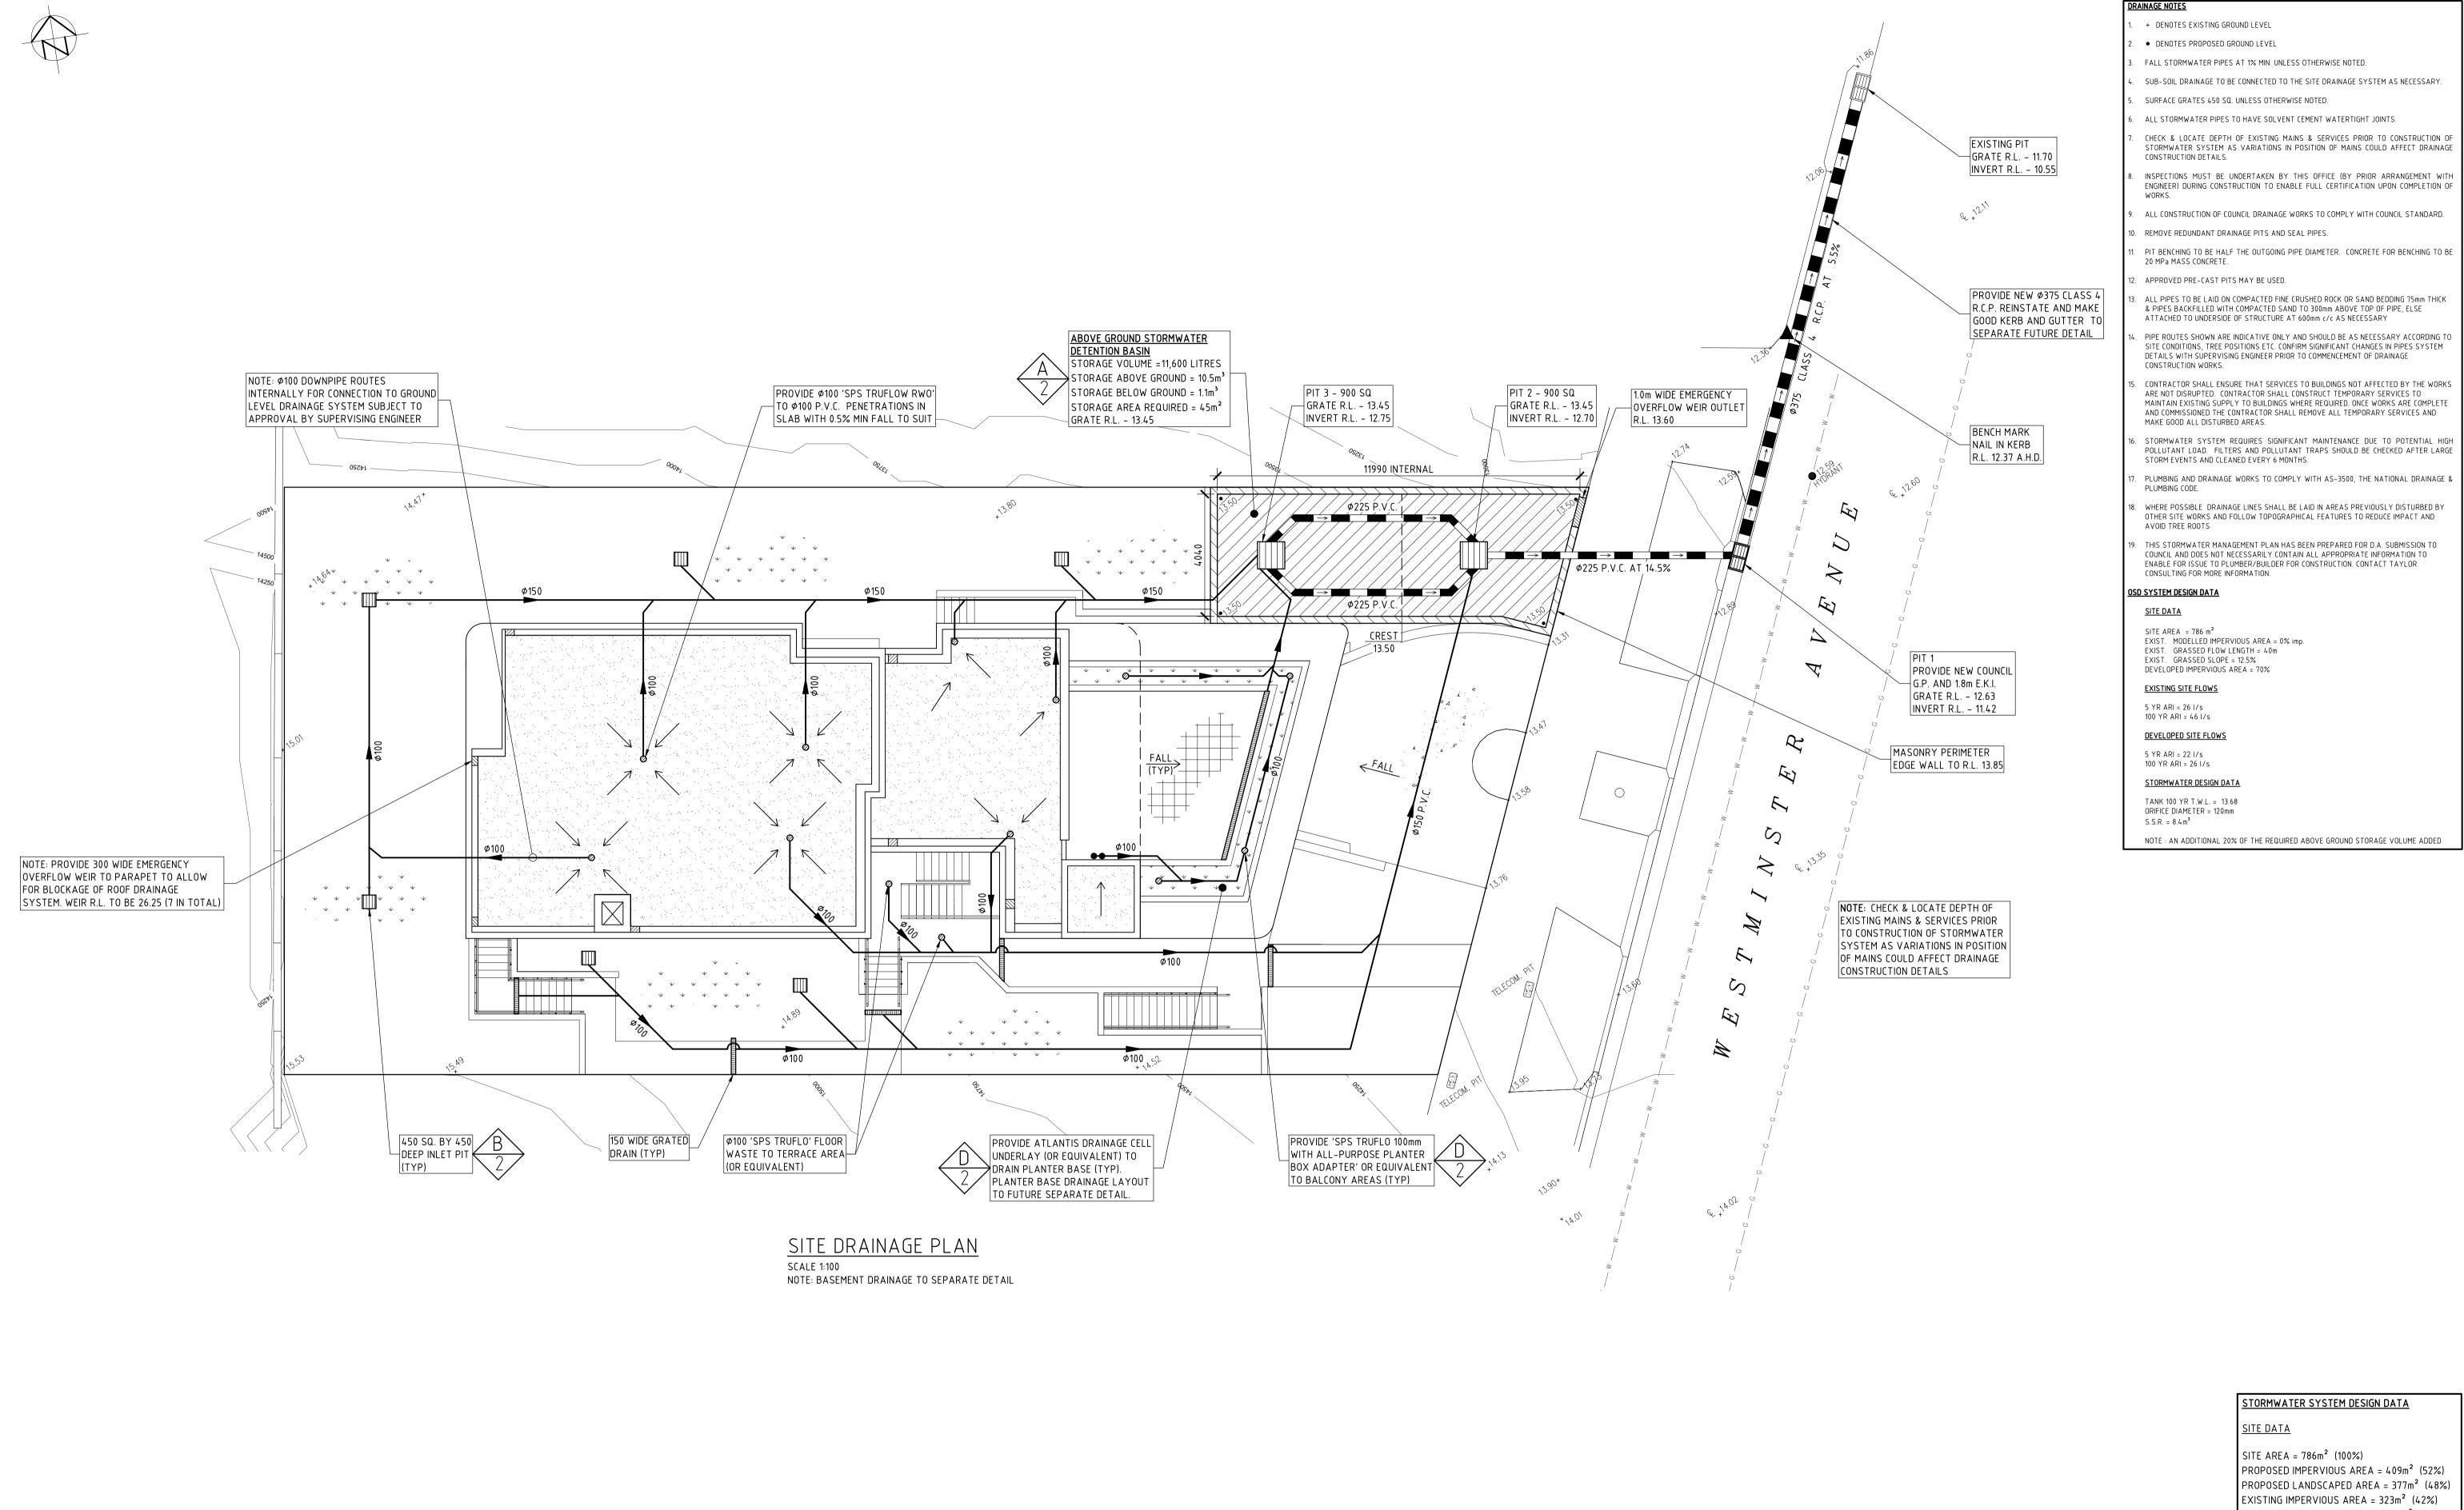

Sheet 1 shows collected flows being detained in an above ground stormwater basin before being discharged into a proposed gutter pit which would be tied into the existing street drainage system. The DRAINS hydraulic modelling files for the sizing of the detention tank are attached.

DESCRIPTION

PLAN TO BE READ IN CONJUNCTION WITH DWG SHEET-1 SITE STORMWATER

THE PROJECT IS THE PROVISION OF A NEW MULTI RESIDENTIAL UNIT BUILDING.

THE TOTAL DISTURBED AREA IS APPROXIMATELY 0.04 Ha.