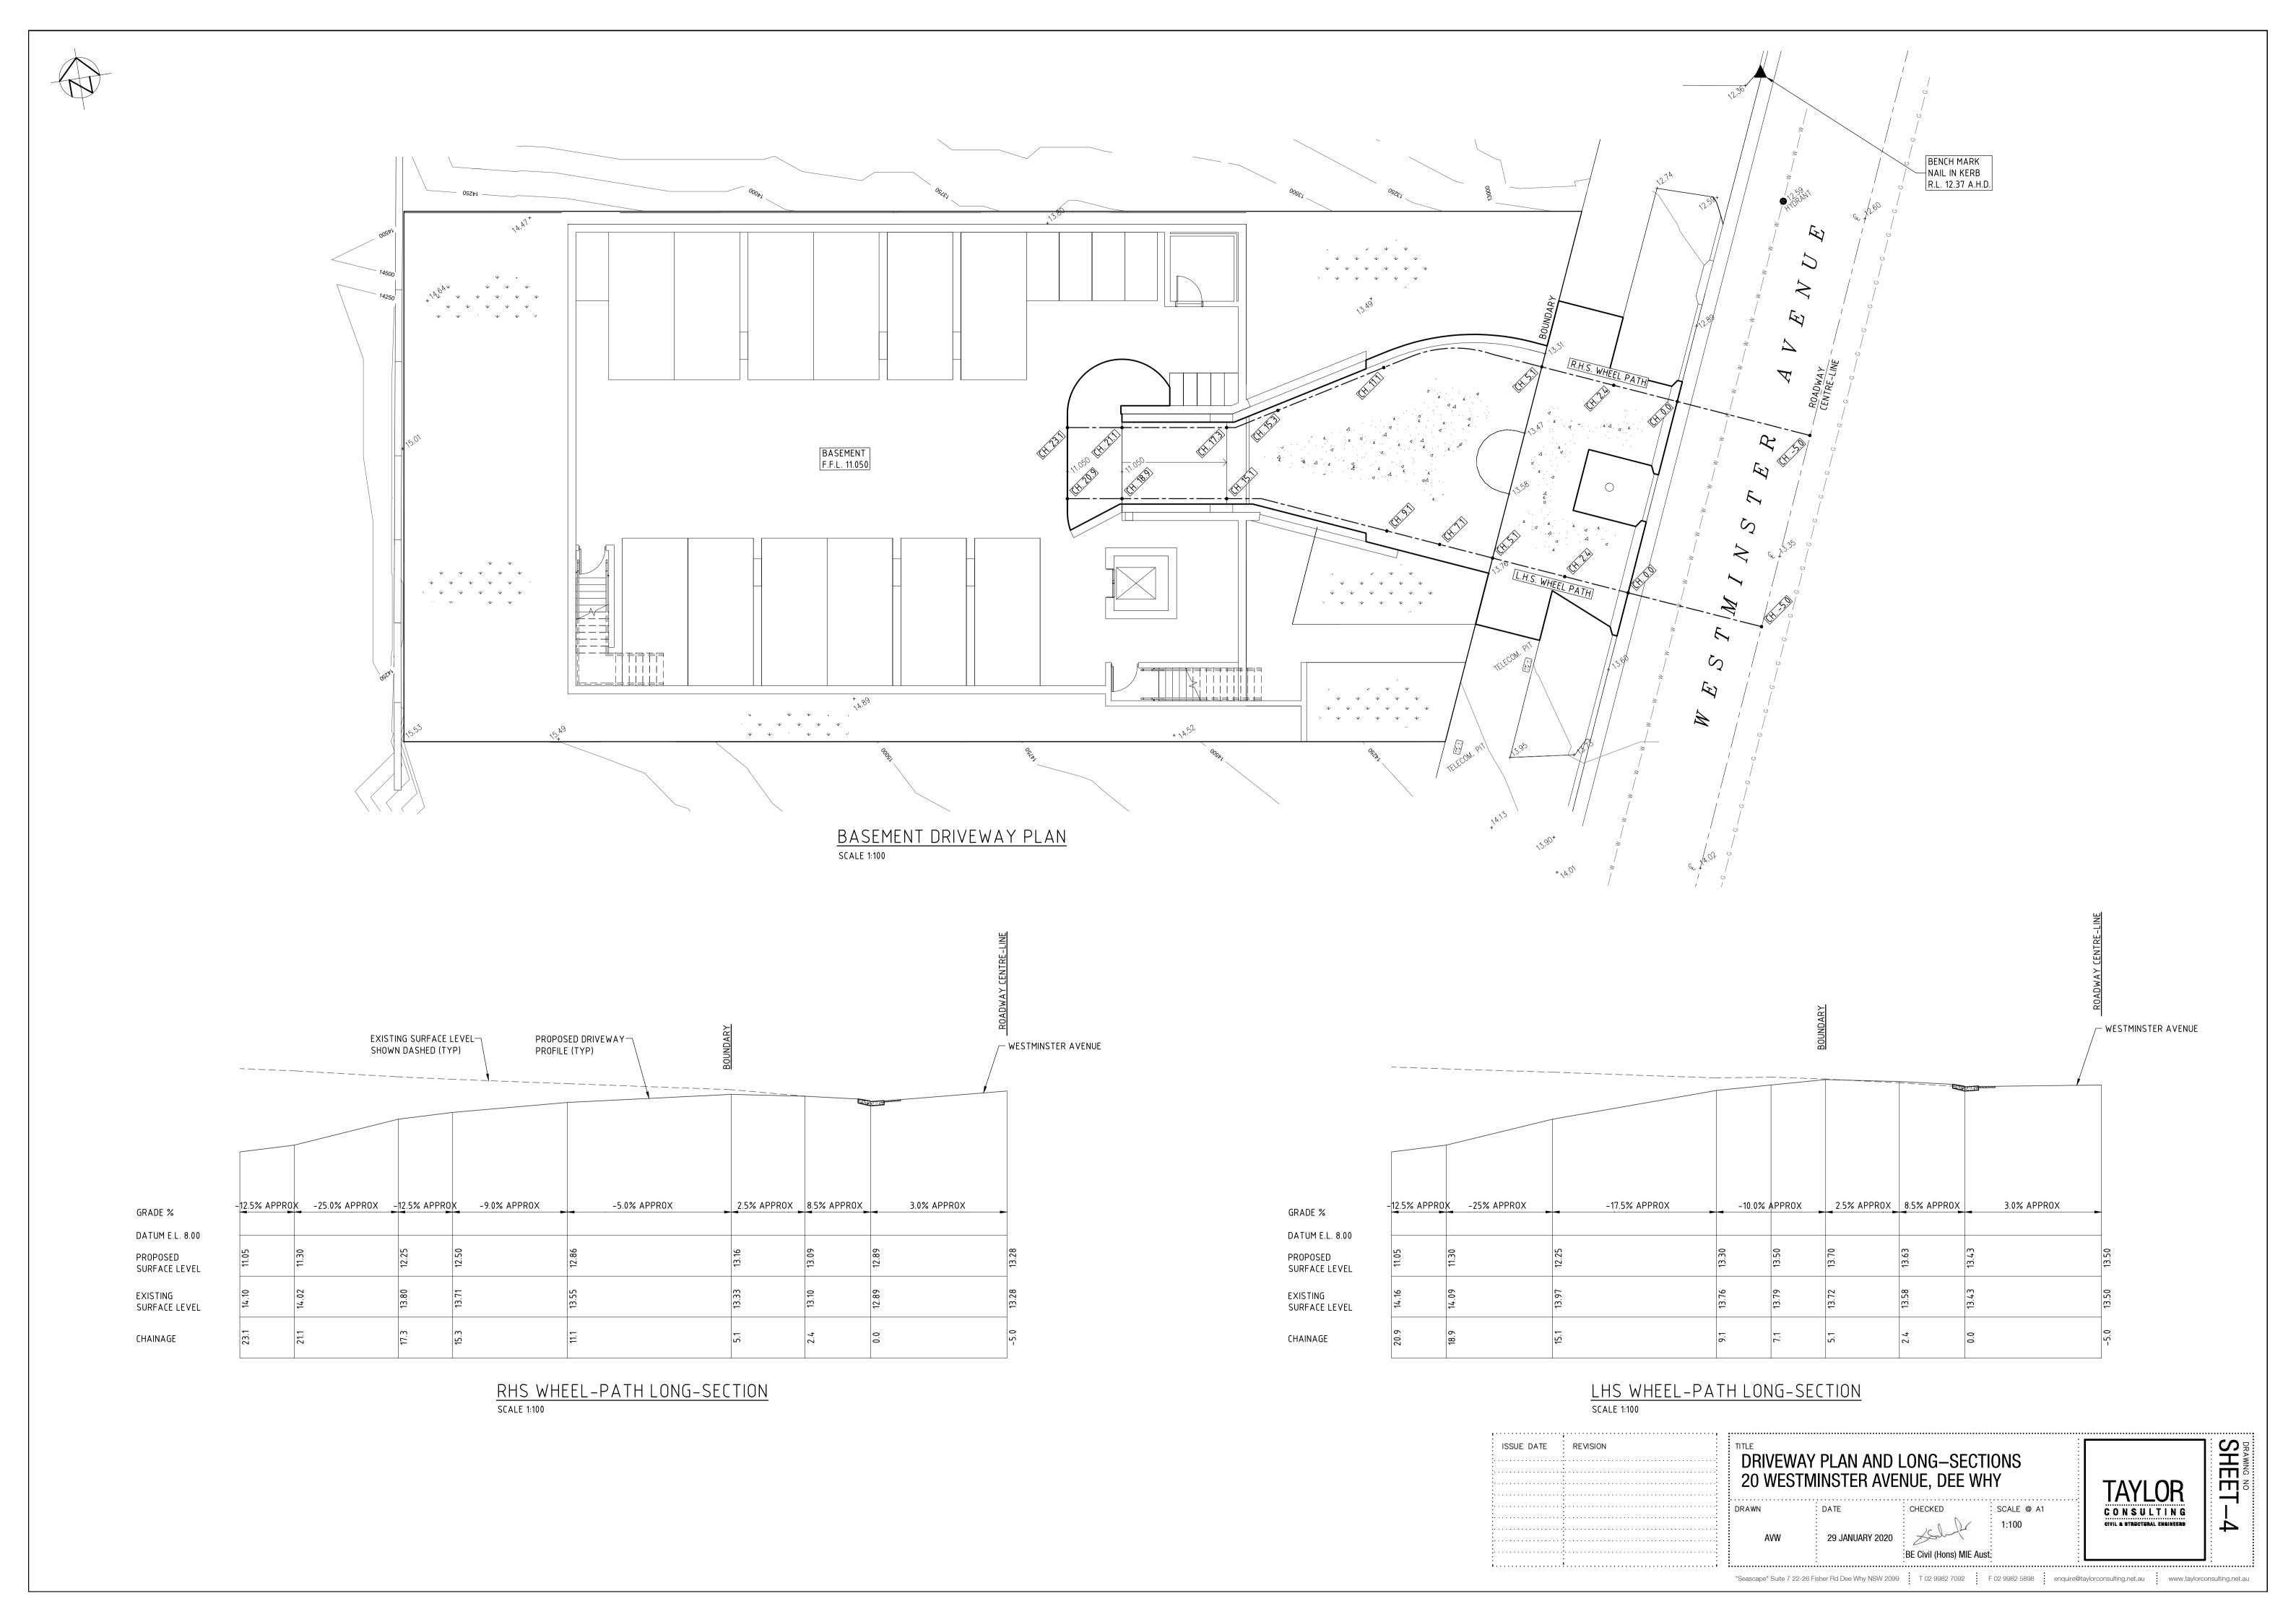

Sheet 4 is the plan of the proposed basement driveway access including long-section.

Note that the DRAINS model used for the design of the stormwater management systems are attached for your reference.