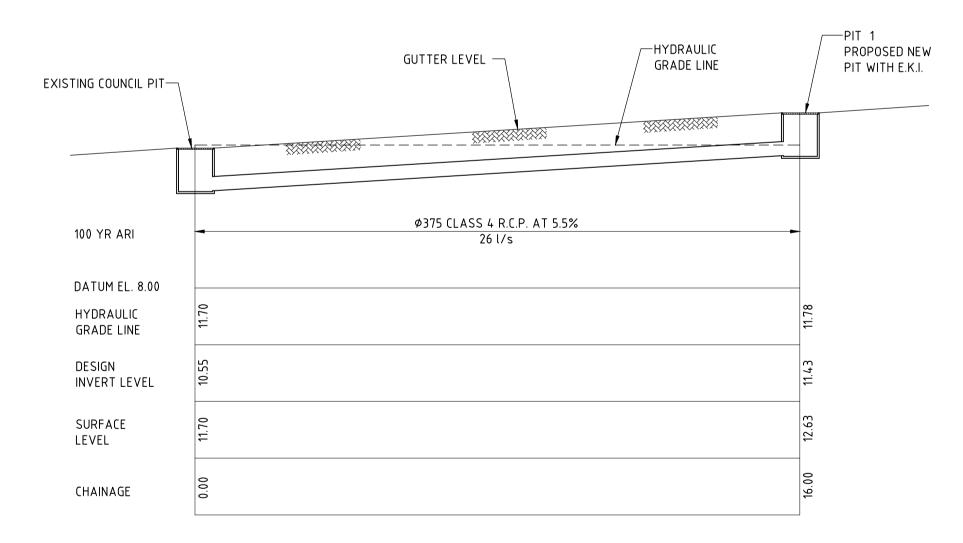

## COUNCIL DRAINAGE LINE LONG-SECTION

SCALE 1:100 NATURAL

NOTE: CHECK & LOCATE DEPTH OF EXISTING MAINS & SERVICES PRIOR TO CONSTRUCTION OF STORMWATER SYSTEM AS VARIATIONS IN POSITION OF MAINS COULD AFFECT DRAINAGE CONSTRUCTION DETAILS.