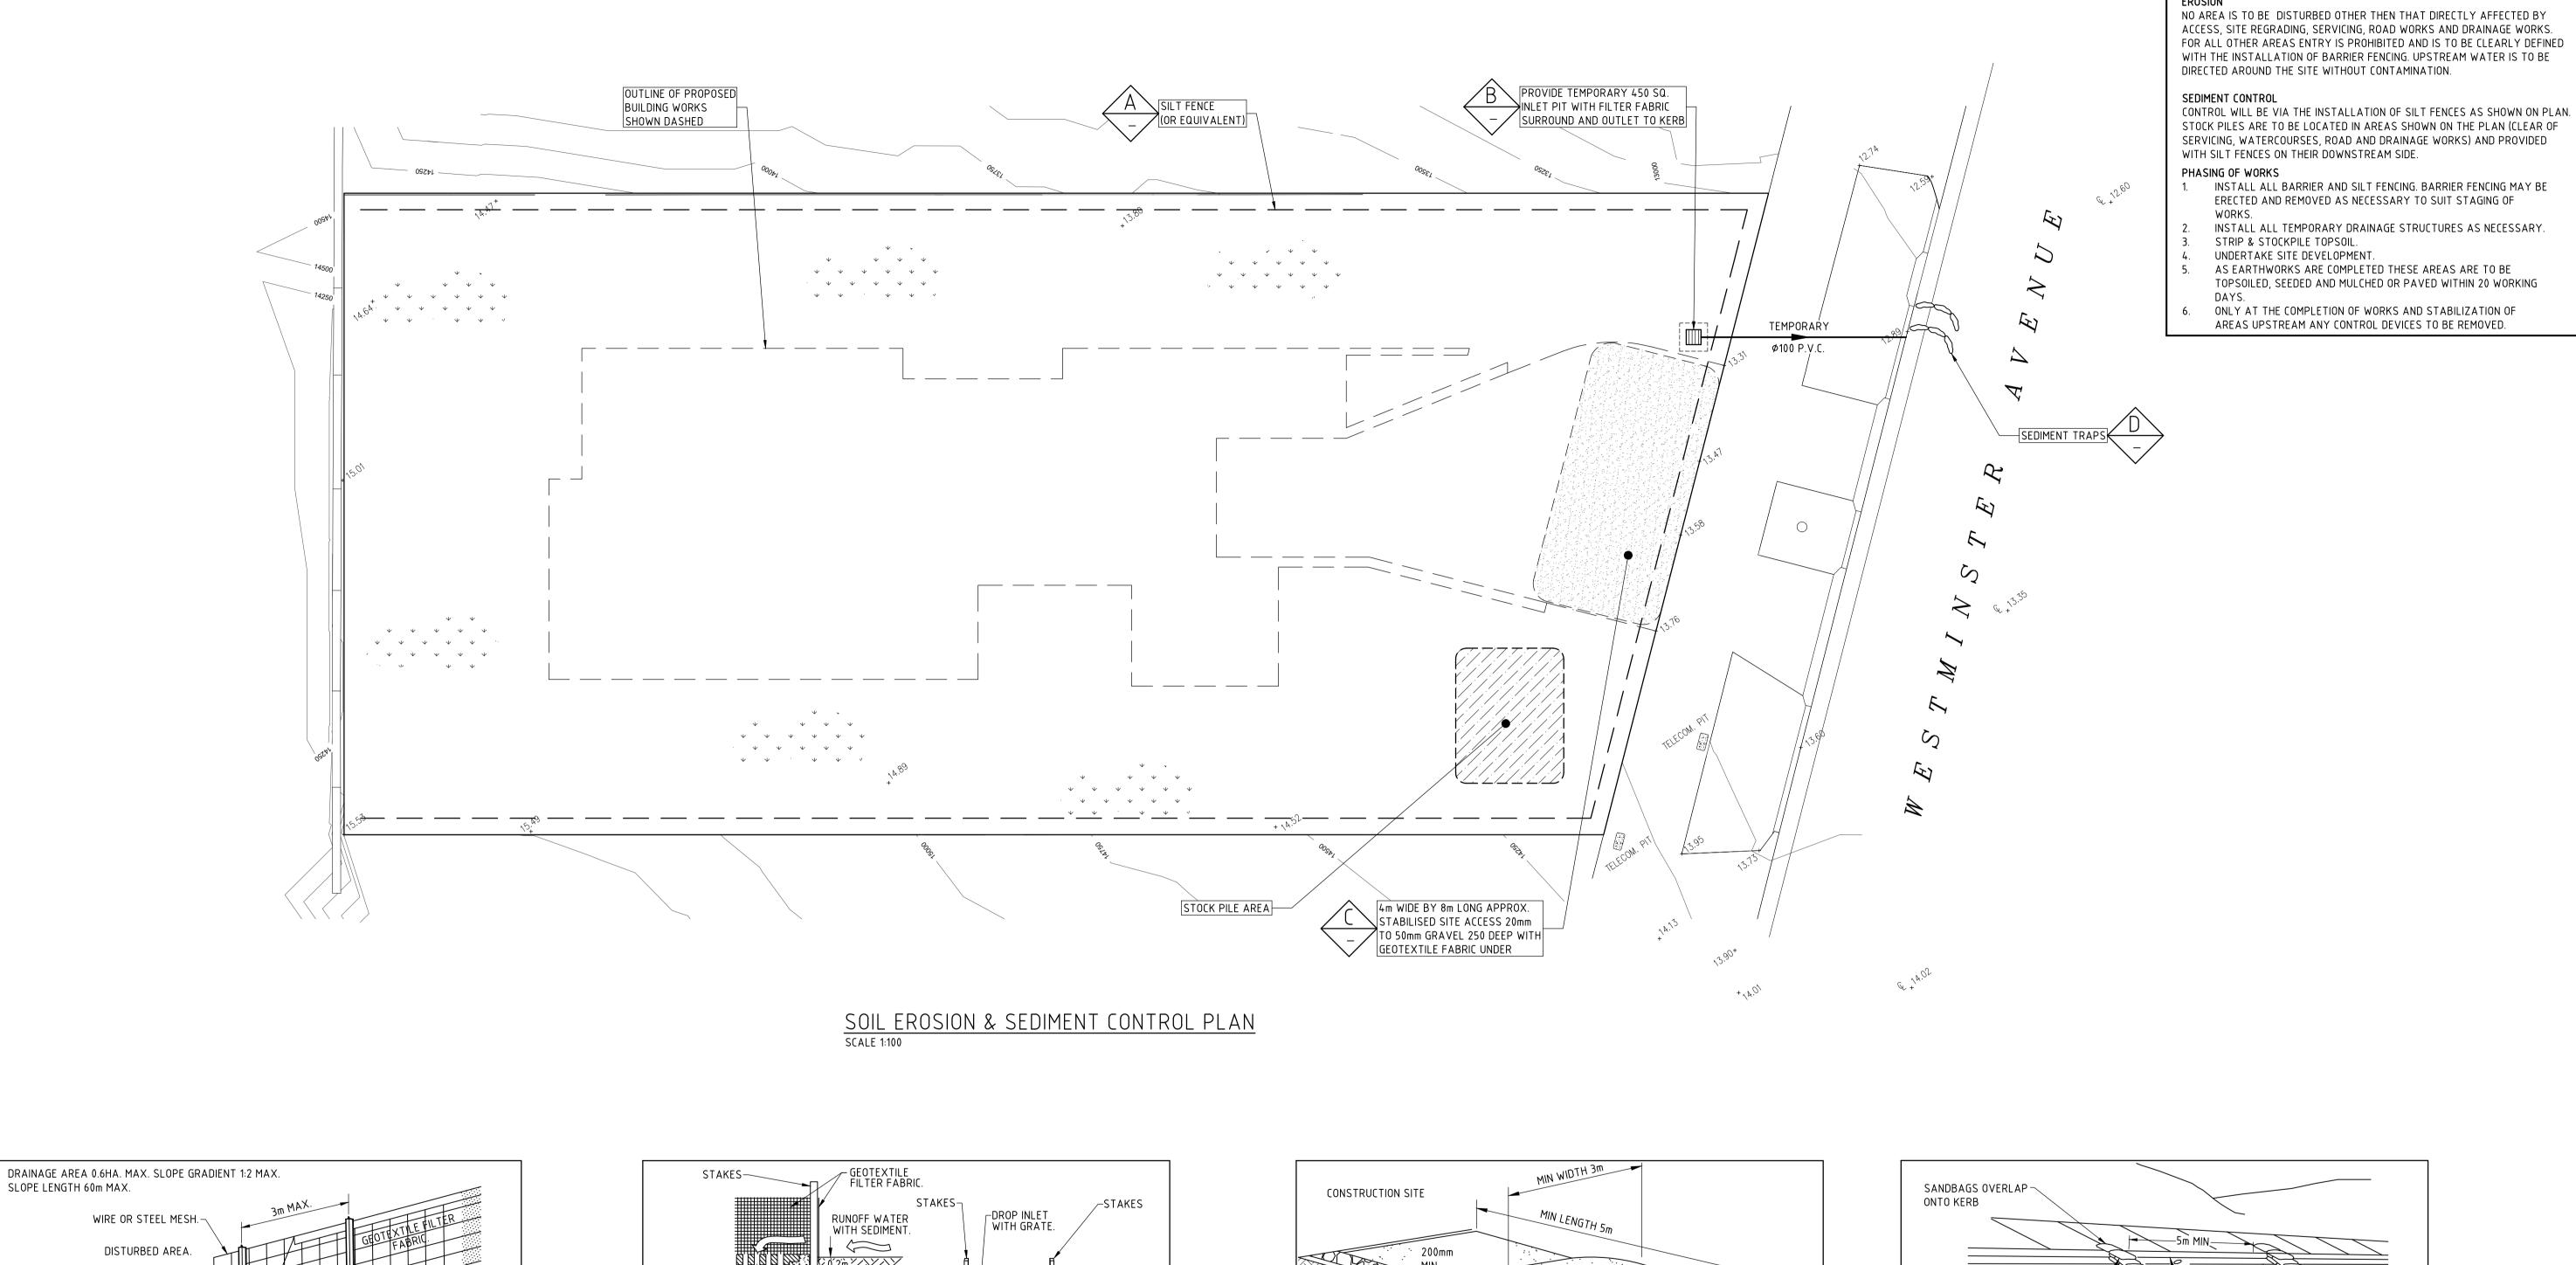

Sheet 2 contains schematic details and long-sections of proposed drainage elements

Sheet 3 is the Soil & Water Management Plan for the temporary control of erosion and sediment transportation during the construction phase of the project.

## NOTE: PLAN TO BE READ IN CONJUNCTION WITH STORMWATER MANAGEMENT PLAN - SHEET-1

SLOPE LENGTH 60m MAX.

"Seascape" Suite 7 22-26 Fisher Rd Dee Why NSW 2099

T 02 9982 7092

F 02 9982 5898

enquire@taylorconsulting.net.au www.taylorconsulting.net.au

DESCRIPTION

PLAN TO BE READ IN CONJUNCTION WITH DWG SHEET-1 SITE STORMWATER

THE PROJECT IS THE PROVISION OF A NEW MULTI RESIDENTIAL UNIT BUILDING.

THE TOTAL DISTURBED AREA IS APPROXIMATELY 0.04 Ha.