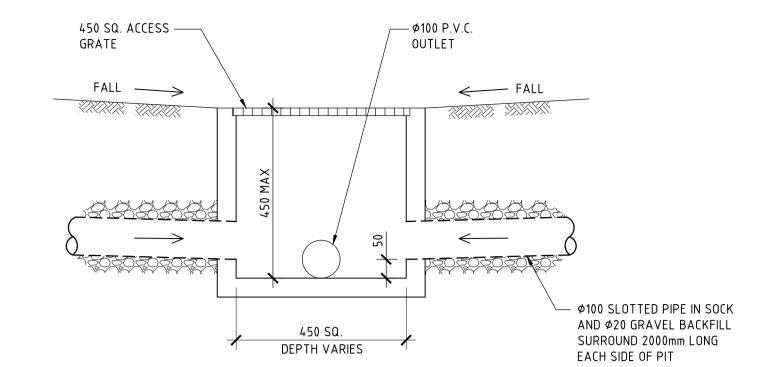

d sediment transportation during the construction phase of the project.

Sheet 4 is the plan of the proposed basement driveway access including long-section.

Note that the DRAINS model used for the design of the stormwater management systems are attached for your reference.

Should you require any further information please contact the undersigned.

Yours faithfully

TAYLOR CONSULTING

D M SCHAEFER - Director B.E. Civil (Hons) M.I.E. Aust







EXISTING LANDSCAPED AREA =  $463m^2$  (58%)









## COUNCIL DRAINAGE LINE LONG-SECTION

SCALE 1:100 NATURAL

NOTE: CHECK & LOCATE DEPTH OF EXISTING MAINS & SERVICES PRIOR TO CONSTRUCTION OF STORMWATER SYSTEM AS VARIATIONS IN POSITION OF MAINS COULD AFFECT DRAINAGE CONSTRUCTION DETAILS.

## OSD OUTLET DRAINAGE LONG-SECTION SCALE 1:100 NATURAL









## NOTE: PLAN TO BE READ IN CONJUNCTION WITH STORMWATER MANAGEMENT PLAN - SHEET-1







SLOPE LENGTH 60m MAX.

"Seascape" Suite 7 22-26 Fisher Rd Dee Why NSW 2099

T 02 9982 7092

F 02 9982 5898

enquire@taylorconsulting.net.au www.taylorconsulting.net.au

BE Civil (Hons) MIE Aust:

29 JANUARY 2020

SCALE @ A1

1:100

SHEET

CONSULTING

SCHEDULE OF WORKS

MANAGEMENT PLAN

DESCRIPTION

PLAN TO BE READ IN CONJUNCTION WITH DWG SHEET-1 SITE STORMWATER

THE PROJECT IS THE PROVISION OF A NEW MULTI RESIDENTIAL UNIT BUILDING.

THE TOTAL DISTURBED AREA IS APPROXIMATELY 0.04 Ha.