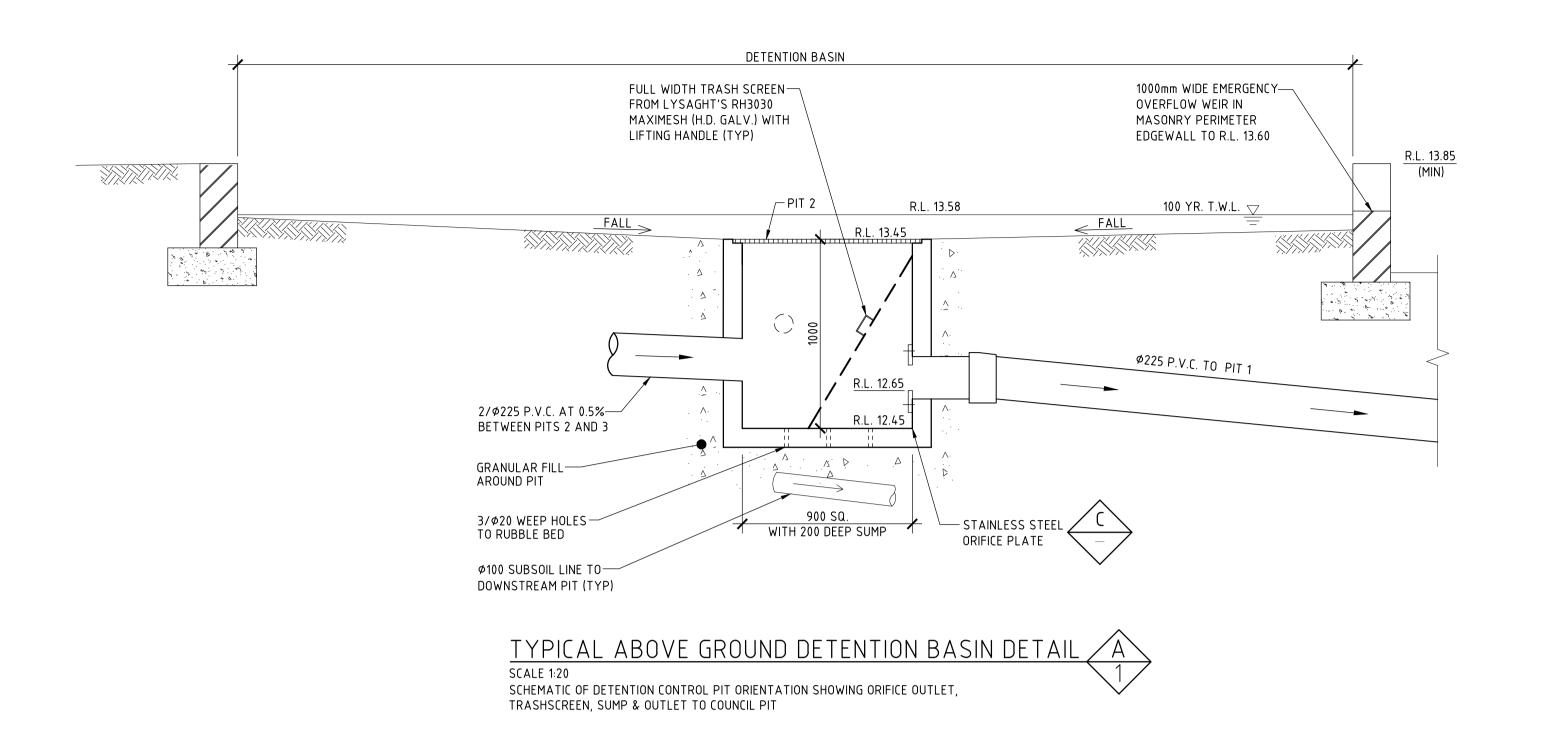

Sheet 2 contains schematic details and long-sections of proposed drainage elements

Sheet 3 is the Soil & Water Management Plan for the temporary control of erosion and sediment transportation during the construction phase of the project.