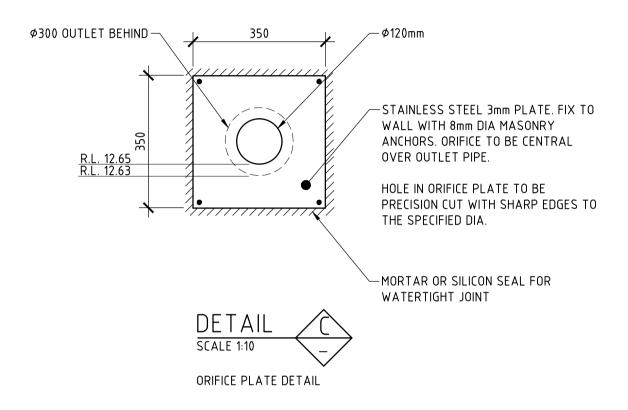

Sheet 2 contains schematic details and long-sections of proposed drainage elements

Sheet 3 is the Soil & Water Management Plan for the temporary control of erosion and sediment transportation during the construction phase of the project.