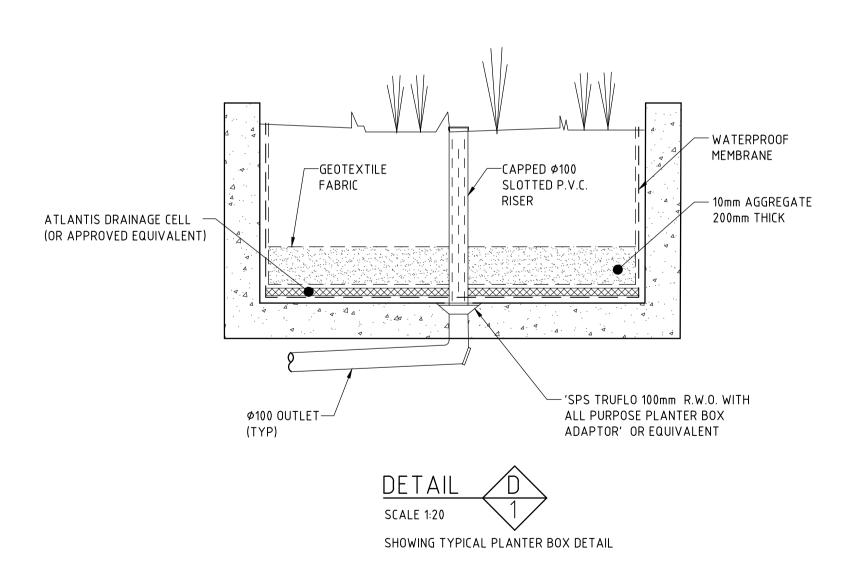

Sheet 2 contains schematic details and long-sections of proposed drainage elements

Sheet 3 is the Soil & Water Management Plan for the temporary control of erosion and sediment transportation during the construction phase of the project.