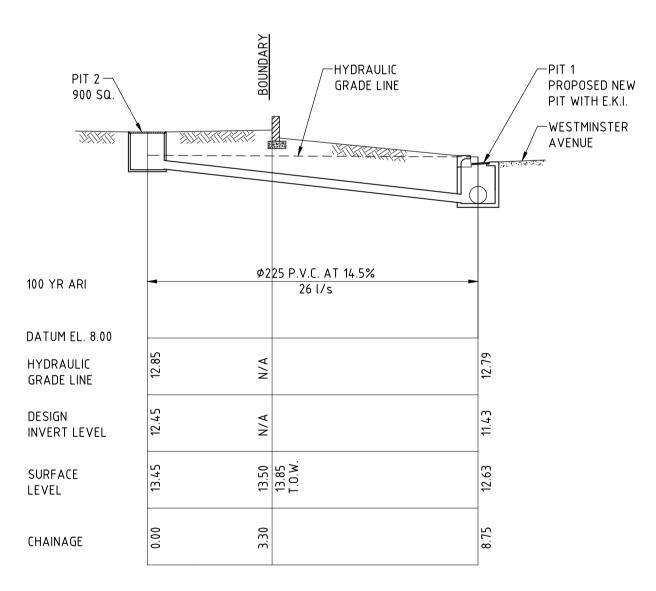

## COUNCIL DRAINAGE LINE LONG-SECTION

SCALE 1:100 NATURAL

NOTE: CHECK & LOCATE DEPTH OF EXISTING MAINS & SERVICES PRIOR TO CONSTRUCTION OF STORMWATER SYSTEM AS VARIATIONS IN POSITION OF MAINS COULD AFFECT DRAINAGE CONSTRUCTION DETAILS.