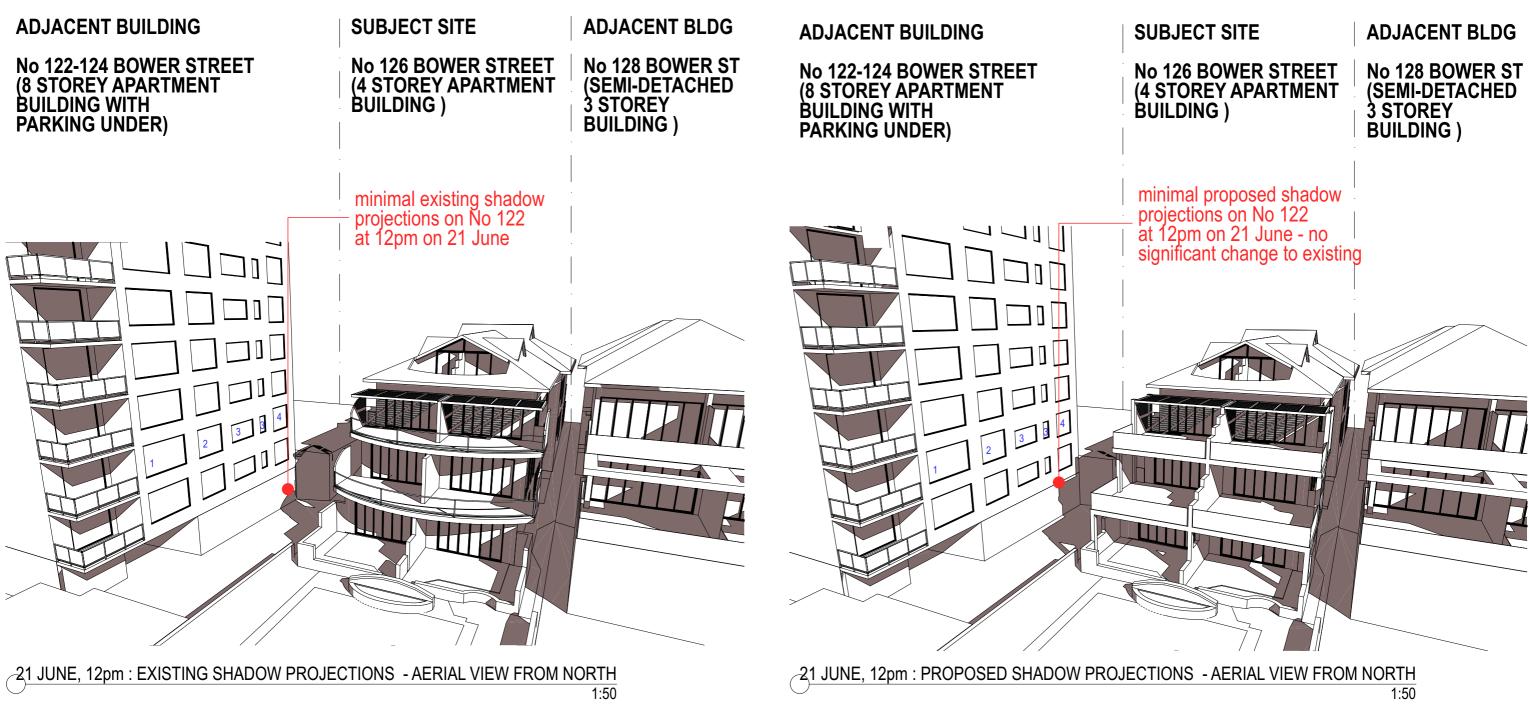

DEVELOPMENT APPLICATION : SHADOW PROJECTIONS : WINTER SOLSTICE 12pm - AERPRIOPIESEEROMERORTONS AND ADDITIONS TO EXISTING APARTMENT BUILDING AT 126 BOWER STREET, MANLY

1 LAKESIDE ROAD, NARRABEEN, NSW, 2101 • TELEPHONE 02 99849836 / 0403069606 • EMAIL jsa@bigpond.net.au

Scale: 1:50 Drawing No: 1902/ DA15 Plot Date: 29/1/20

KEY FOR WINDOWS IN ADJACENT BUILDING

- adjacent living room window adjacent main bedroom window
- 3 adjacent bathroom window
  4 adjacent secondary bedroom window