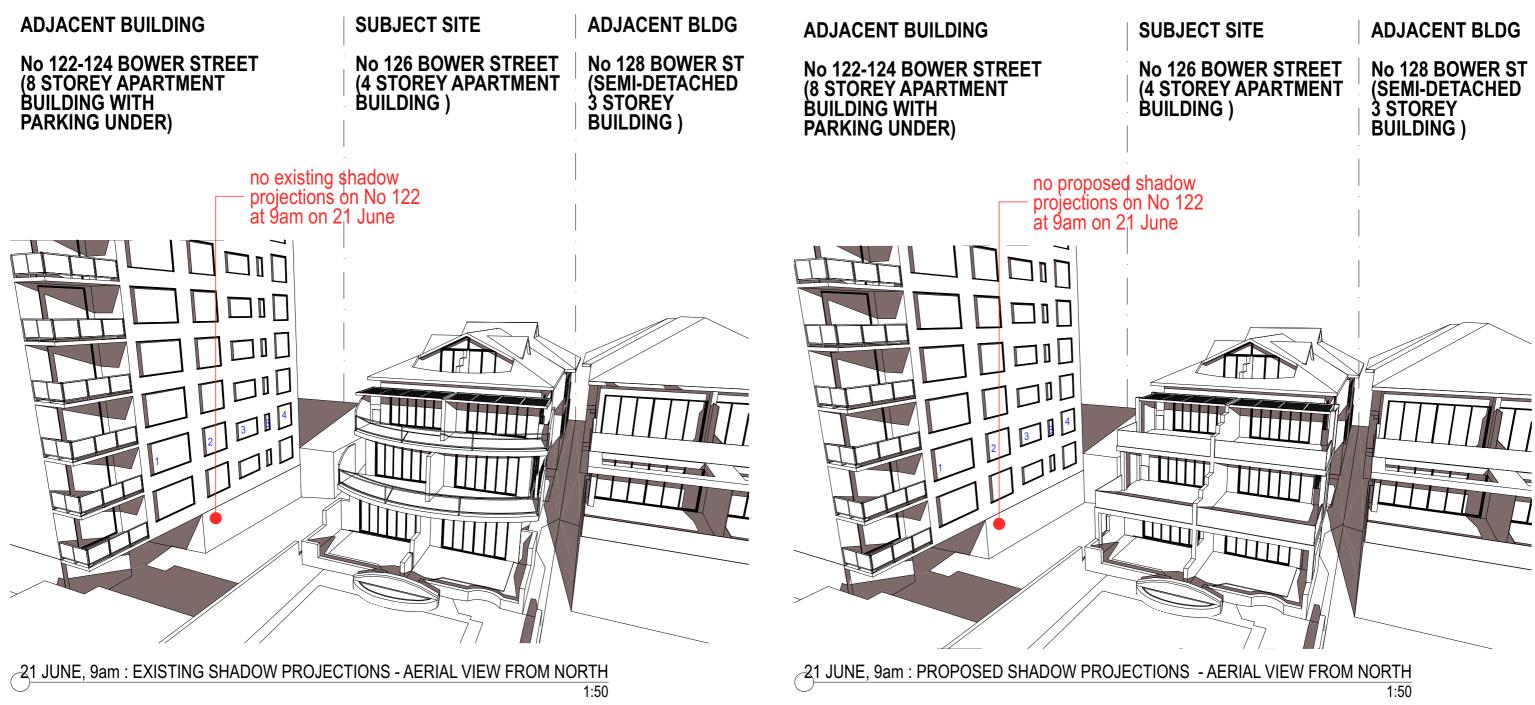

KEY FOR WINDOWS IN ADJACENT BUILDING

- adjacent living room window adjacent main bedroom window
- 3 adjacent bathroom window
  4 adjacent secondary bedroom window

## **DEVELOPMENT APPLICATION : SHADOW PROJECTIONS : WINTER SOLSTICE 9am**

PROPOSED ALTERATIONS AND ADDITIONS TO EXISTING APARTMENT BUILDING AT 126 BOWER STREET, MANLY

1 LAKESIDE ROAD, NARRABEEN, NSW, 2101 • TELEPHONE 02 99849836 / 0403069606 • EMAIL jsa@bigpond.net.au

Plot Date: 29/1/20 Scale: 1:50 Drawing No: 1902/ DA14

KEY FOR WINDOWS IN ADJACENT BUILDING

- adjacent living room window - adjacent main bedroom window

3 - adjacent bathroom window
 4 - adjacent secondary bedroom window