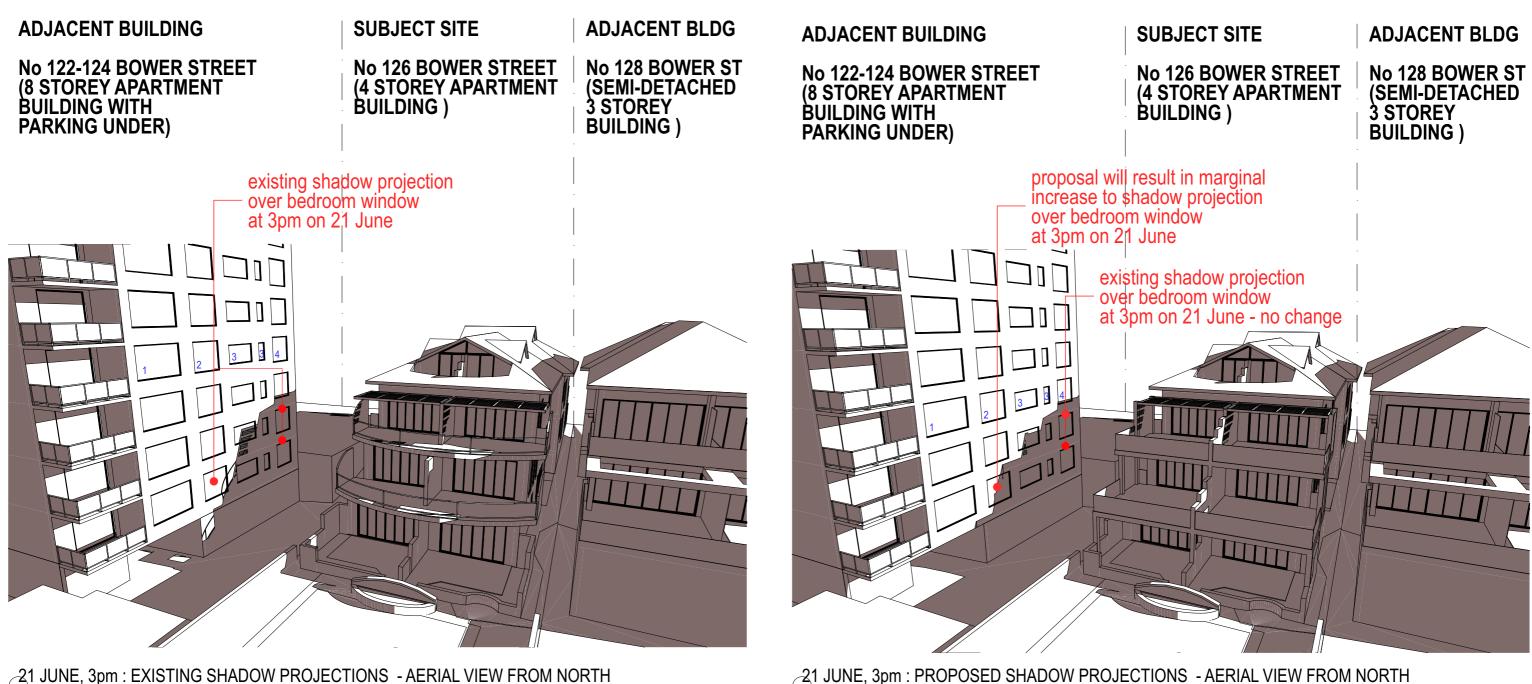

### **DEVELOPMENT APPLICATION : SHADOW PROJECTIONS : WINTER SOLSTICE 3pm**

PROPOSED ALTERATIONS AND ADDITIONS TO EXISTING APARTMENT BUILDING AT 126 BOWER STREET, MANLY

1 LAKESIDE ROAD, NARRABEEN, NSW, 2101 • TELEPHONE 02 99849836 / 0403069606 • EMAIL jsa@bigpond.net.au

1:50

# 1:50

Drawing No: 1902/ DA16

Plot Date: 29/1/20