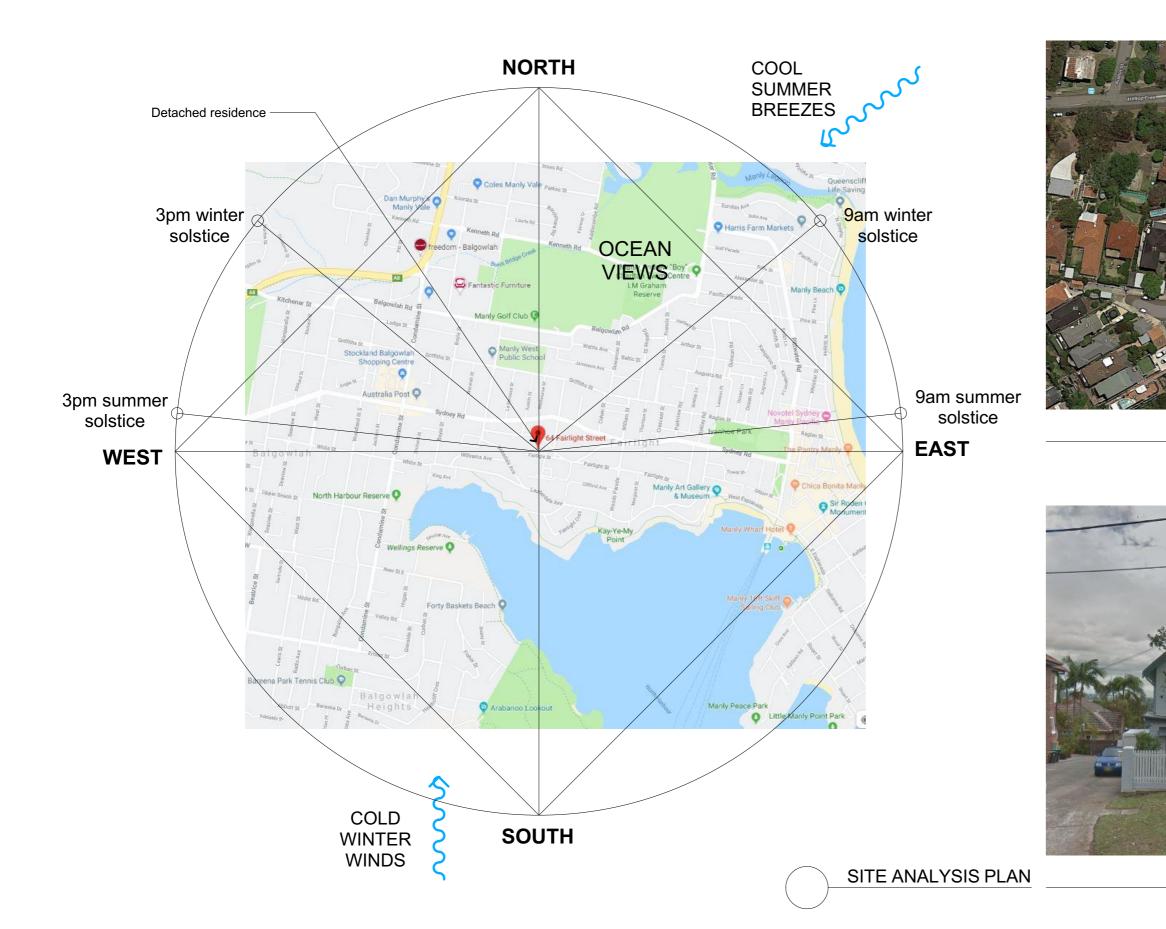

| Z | NOTES:<br>This drawing is and remains copyright and is the property<br>of mm+j architects p/l. It may not be used or copied in<br>whole or in part without written consent.<br>All dimensions to be verified on site.<br>This drawing is not to be used for construction purposes.<br><b>DEVELOPMENT APPLICATION</b> | 03.10.2019 | DESCRIPTION DEVELOPMENT APPLICATION ISSUE REVISED DEVELOPMENT APPLICATION ISSUE | SUITE 1, 36-42 SYDNEY RD, MANLY NSW 2095<br>9929 1279   admin@mmjarchitects.com.au | TITLE:  | SE LUCY SHEPHERD & IAN DONALDSON<br>CT: ALTERATIONS AND ADDITIONS TO DETACHED DWELLING<br>64 FAIRLIGHT STREET, FAIRLIGHT NS<br>LOCALITY & SITE ANALYSIS PLAN |
|---|----------------------------------------------------------------------------------------------------------------------------------------------------------------------------------------------------------------------------------------------------------------------------------------------------------------------|------------|---------------------------------------------------------------------------------|------------------------------------------------------------------------------------|---------|--------------------------------------------------------------------------------------------------------------------------------------------------------------|
|   |                                                                                                                                                                                                                                                                                                                      |            |                                                                                 |                                                                                    | 1915 Fa | iirlight DA 200107.pln                                                                                                                                       |

#### **AERIAL VIEW**

### STREET VIEW

| SCALE:  |                 | DRAWING NO:                              | MAC                                               |
|---------|-----------------|------------------------------------------|---------------------------------------------------|
| DRAWN:  | VAC             | <b>D</b> 4 6 4                           | 9/01/202010-42                                    |
| DATE:   | 9/01/2020       | DA01                                     | 1/202                                             |
|         |                 |                                          | -                                                 |
| JOB NO: | 1915            | B                                        |                                                   |
|         | DRAWN:<br>DATE: | DRAWN: VAC<br>DATE: 9/01/2020<br>JOB NO: | DRAWN: VAC<br>DATE: 9/01/2020<br>JOB NO: ISSUE: D |