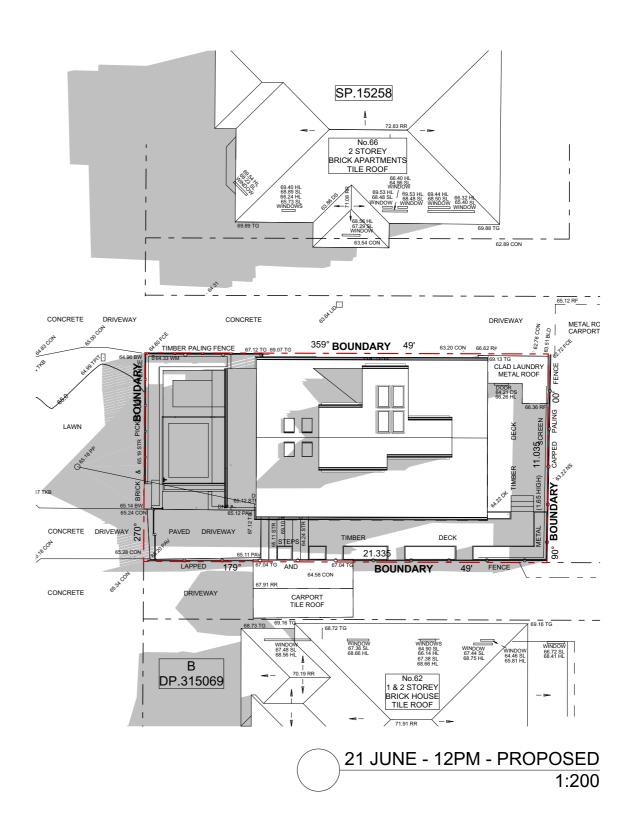

|                   | DEVELOPMENT APPLICATION                                   |     |            |                                       | SUITE 1, 36-42 SYDNEY RD, MANLY NSW 2095<br>9929 1279   admin@mmjarchitects.com.au | 15   | SHADOW DIAGRAMS - 21 JUNE - 12PM                      | JOB NO | 1915      | C           |
|-------------------|-----------------------------------------------------------|-----|------------|---------------------------------------|------------------------------------------------------------------------------------|------|-------------------------------------------------------|--------|-----------|-------------|
| T ) )             | This drawing is not to be used for construction purposes. |     |            |                                       |                                                                                    |      | 64 FAIRLIGHT STREET, FAIRLIGHT NSW 2094               | JOB NO |           | ISSUE:      |
|                   | All dimensions to be verified on site.                    |     |            |                                       | architects                                                                         |      |                                                       | DATE:  | 9/01/2020 |             |
| $\langle \rangle$ | whole or in part without written consent.                 | С   | 08.01.2020 | REVISED DEVELOPMENT APPLICATION ISSUE |                                                                                    | PRO  | DJECT: ALTERATIONS AND ADDITIONS TO DETACHED DWELLING |        | 0.000.000 | DA22        |
| $\square$         | of mm+j architects p/l. It may not be used or copied in   | B   |            | FOR CLIENT APPROVAL                   |                                                                                    |      | LUCY SHEPHERD & IAN DONALDSON                         | DRAWN  | VAC       |             |
|                   | This drawing is and remains copyright and is the property | A   | 03.10.2019 | DEVELOPMENT APPLICATION ISSUE         |                                                                                    | CLIE |                                                       | JUALE. | 1.200     | DRAWING NO. |
|                   | NOTES:                                                    | REV | DATE       | DESCRIPTION                           |                                                                                    |      |                                                       | SCALE  | 1:200     | DRAWING NO: |