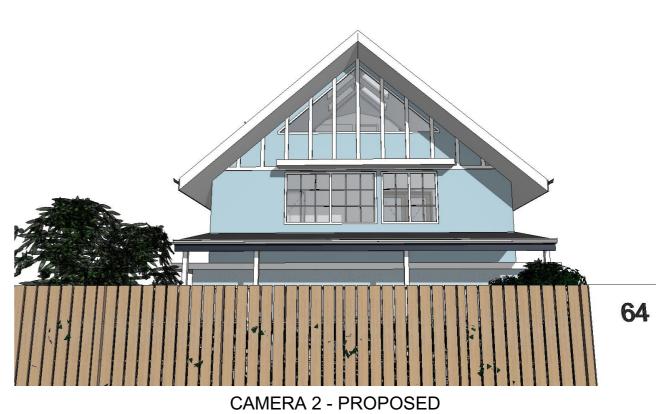

CAMERA 1 - PROPOSED

| NOTES:        |                                              | REV | DATE       | DESCRIPTION                                      |                                          | CLIENT  |                                                   |
|---------------|----------------------------------------------|-----|------------|--------------------------------------------------|------------------------------------------|---------|---------------------------------------------------|
| This drawing  | is and remains copyright and is the property | А   | 20.11.2019 | DEVELOPMENT APPLICATION - ADDITIONAL INFORMATION |                                          |         | LUCY SHEPHERD & IAN DONALDSON                     |
|               | hitects p/l. It may not be used or copied in | В   |            | AMENDMENTS TO DA - ISSUE FOR COUNCIL             |                                          |         | LUCT SHELLIERD & IAN DONALDSON                    |
|               | art without written consent.                 | С   |            | FOR CLIENT APPROVAL                              |                                          | PROJEC  | T: ALTERATIONS AND ADDITIONS TO DETACHED DWELLING |
| All dimension | ns to be verified on site.                   | D   | 08.01.2020 | REVISED DEVELOPMENT APPLICATION ISSUE            | architects                               |         |                                                   |
| This drawing  | is not to be used for construction purposes. |     |            |                                                  |                                          |         | 64 FAIRLIGHT STREET, FAIRLIGHT NSV                |
| ine diaming   |                                              |     |            |                                                  |                                          | TITLE:  |                                                   |
|               |                                              |     |            |                                                  | SUITE 1, 36-42 SYDNEY RD, MANLY NSW 2095 |         | EXTERNAL VIEWS FROM FOOTPATH                      |
| DEVELOP       |                                              |     |            |                                                  | 9929 1279   admin@mmjarchitects.com.au   |         |                                                   |
|               |                                              |     |            |                                                  |                                          | 1915 Fa | irlight DA_200107.pln                             |