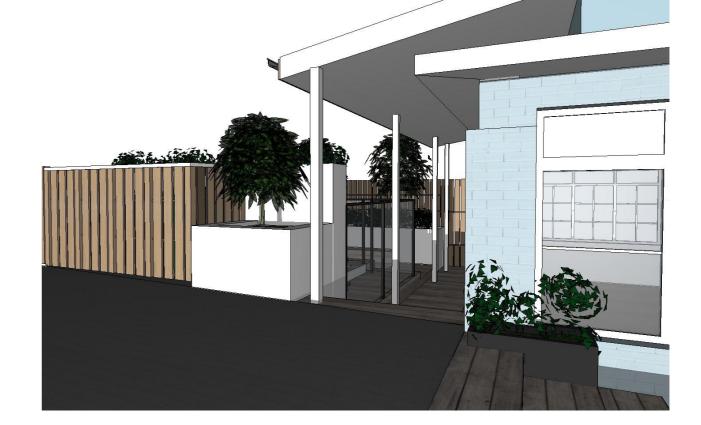

CAMERA 1 - PROPOSED

| NOTES:        |                                              | REV | DATE       | DESCRIPTION                                      |                                          | CLIENT  |                                                   |
|---------------|----------------------------------------------|-----|------------|--------------------------------------------------|------------------------------------------|---------|---------------------------------------------------|
| This drawing  | is and remains copyright and is the property | А   | 20.11.2019 | DEVELOPMENT APPLICATION - ADDITIONAL INFORMATION |                                          |         | LUCY SHEPHERD & IAN DONALDSON                     |
|               | hitects p/l. It may not be used or copied in | В   |            | AMENDMENTS TO DA - ISSUE FOR COUNCIL             |                                          |         | LUCT SHELLIERD & IAN DONALDSON                    |
|               | art without written consent.                 | С   |            | FOR CLIENT APPROVAL                              |                                          | PROJEC  | T: ALTERATIONS AND ADDITIONS TO DETACHED DWELLING |
| All dimension | ns to be verified on site.                   | D   | 08.01.2020 | REVISED DEVELOPMENT APPLICATION ISSUE            | architects                               |         |                                                   |
| This drawing  | is not to be used for construction purposes. |     |            |                                                  |                                          |         | 64 FAIRLIGHT STREET, FAIRLIGHT NSV                |
| ine diaming   |                                              |     |            |                                                  |                                          | TITLE:  |                                                   |
|               |                                              |     |            |                                                  | SUITE 1, 36-42 SYDNEY RD, MANLY NSW 2095 |         | EXTERNAL VIEWS FROM FOOTPATH                      |
| DEVELOP       |                                              |     |            |                                                  | 9929 1279   admin@mmjarchitects.com.au   |         |                                                   |
|               |                                              |     |            |                                                  |                                          | 1915 Fa | irlight DA_200107.pln                             |