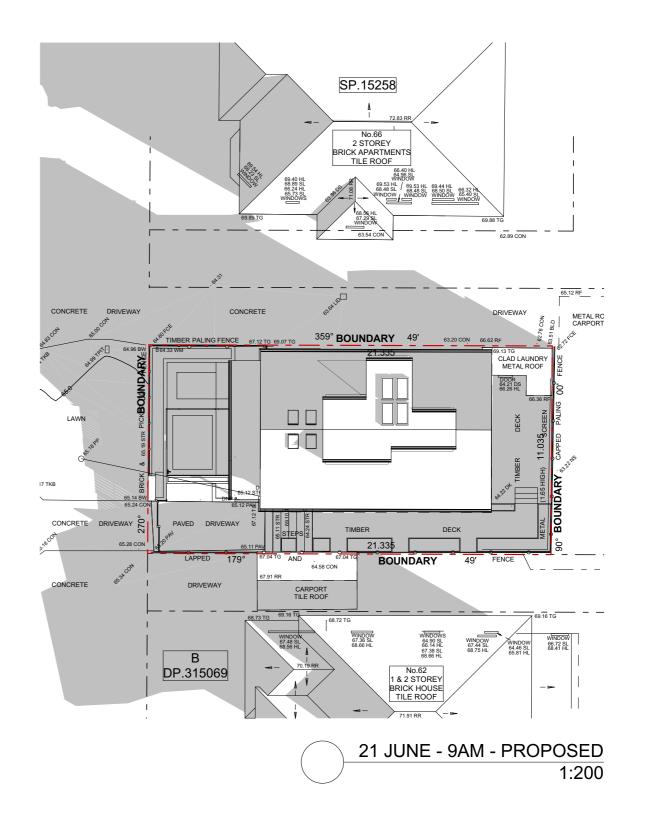

#### WINDOW SCHEDULE

| NOTES:                                                    | REV | DATE       | DESCRIPTION                           |                                        |            |                                                     | SCALE: 1:200    | DRAWING NO: |
|-----------------------------------------------------------|-----|------------|---------------------------------------|----------------------------------------|------------|-----------------------------------------------------|-----------------|-------------|
| This drawing is and remains copyright and is the property | Α   | 03.10.2019 | DEVELOPMENT APPLICATION ISSUE         |                                        | CLIEN      | LUCY SHEPHERD & IAN DONALDSON                       |                 |             |
| of mm+j architects p/l. It may not be used or copied in   |     |            | FOR CLIENT APPROVAL                   |                                        | DRAWN: VAC |                                                     |                 |             |
| whole or in part without written consent.                 | С   | 08.01.2020 | REVISED DEVELOPMENT APPLICATION ISSUE |                                        | PROJ       | ECT: ALTERATIONS AND ADDITIONS TO DETACHED DWELLING | 0/04/0000       | DA21        |
| All dimensions to be verified on site.                    |     |            |                                       | architects                             |            |                                                     | DATE: 9/01/2020 |             |
| This drawing is not to be used for construction purposes. |     |            |                                       | aronitooto                             |            | 64 FAIRLIGHT STREET, FAIRLIGHT NSW 2094             |                 |             |
|                                                           |     |            |                                       |                                        |            |                                                     | JOB NO:         | ISSUE:      |
| DEVELOPMENT APPLICATION                                   |     |            |                                       | 9929 1279   admin@mmjarchitects.com.au |            | SHADOW DIAGRAMS - 21 JUNE - 9AM                     | 1915            |             |
|                                                           |     |            | 1                                     |                                        |            | Fairlight DA_200107.pln                             |                 |             |