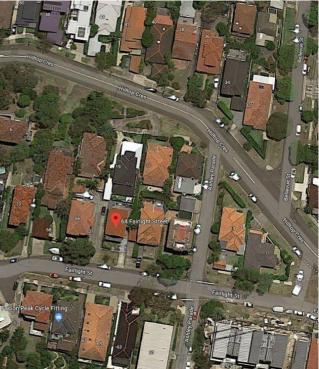

| Z | NOTES:<br>This drawing is and remains copyright and is the property<br>of mm+j architects p/l. It may not be used or copied in<br>whole or in part without written consent.<br>All dimensions to be verified on site.<br>This drawing is not to be used for construction purposes.<br><b>DEVELOPMENT APPLICATION</b> | 03.10.2019 | DESCRIPTION DEVELOPMENT APPLICATION ISSUE REVISED DEVELOPMENT APPLICATION ISSUE | SUITE 1, 36-42 SYDNEY RD, MANLY NSW 2095<br>9929 1279   admin@mmjarchitects.com.au | TITLE:  | SE LUCY SHEPHERD & IAN DONALDSON<br>CT: ALTERATIONS AND ADDITIONS TO DETACHED DWELLING<br>64 FAIRLIGHT STREET, FAIRLIGHT NS<br>LOCALITY & SITE ANALYSIS PLAN |
|---|----------------------------------------------------------------------------------------------------------------------------------------------------------------------------------------------------------------------------------------------------------------------------------------------------------------------|------------|---------------------------------------------------------------------------------|------------------------------------------------------------------------------------|---------|--------------------------------------------------------------------------------------------------------------------------------------------------------------|
|   |                                                                                                                                                                                                                                                                                                                      |            |                                                                                 |                                                                                    | 1915 Fa | iirlight DA 200107.pln                                                                                                                                       |

#### **AERIAL VIEW**