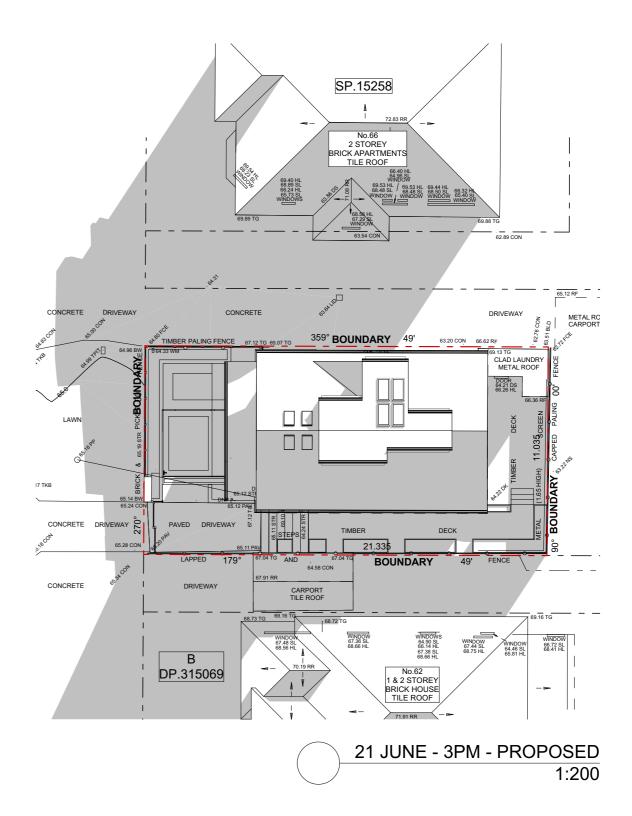

|     | NOTES:                                                    | REV | DATE       | DESCRIPTION                           |                                          | LENTE SCALE: 1:200 DRAWII                              | NG NO:           |
|-----|-----------------------------------------------------------|-----|------------|---------------------------------------|------------------------------------------|--------------------------------------------------------|------------------|
|     | This drawing is and remains copyright and is the property | Α   | 03.10.2019 | DEVELOPMENT APPLICATION ISSUE         |                                          |                                                        |                  |
|     | of mm+j architects p/l. It may not be used or copied in   | В   |            | FOR CLIENT APPROVAL                   |                                          | DRAWN. VAC                                             |                  |
|     | whole or in part without written consent.                 | С   | 08.01.2020 | REVISED DEVELOPMENT APPLICATION ISSUE |                                          | ROJECT: ALTERATIONS AND ADDITIONS TO DETACHED DWELLING | A23              |
|     | All dimensions to be verified on site.                    |     |            |                                       | architects                               | 5/12. 6/6/12626                                        | / \20            |
| F() | This drawing is not to be used for construction purposes. |     |            |                                       | 64                                       | 64 FAIRLIGHT STREET, FAIRLIGHT NSW 2094                |                  |
|     |                                                           |     |            |                                       |                                          | TLE: JOB NO: ISSUE:                                    | $\mathbf{\circ}$ |
|     | DEVELOPMENT APPLICATION                                   |     |            |                                       | SUITE 1, 36-42 SYDNEY RD, MANLY NSW 2095 | SHADOW DIAGRAMS - 21 JUNE - 3PM 1915                   | C                |
|     |                                                           |     |            |                                       | 9929 1279   admin@mmjarchitects.com.au   |                                                        | -                |
|     |                                                           |     |            |                                       |                                          | 915 Fairlight DA_200107.pln                            |                  |