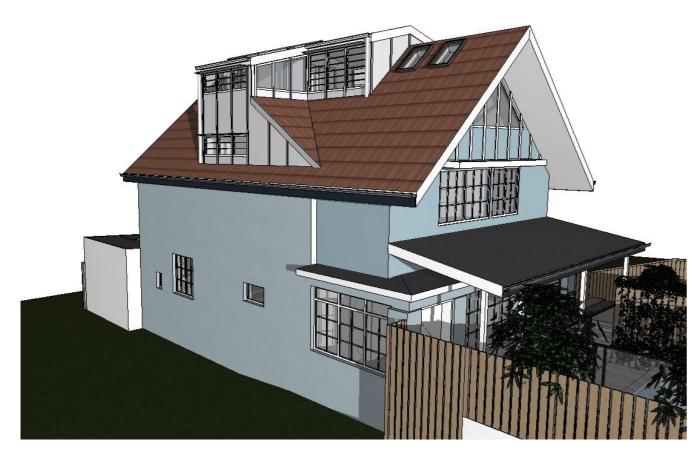

| NOTES:                                                    | REV | DATE       | DESCRIPTION                   |                                          |           |                                                   |
|-----------------------------------------------------------|-----|------------|-------------------------------|------------------------------------------|-----------|---------------------------------------------------|
|                                                           | A   | 03.10.2019 | DEVELOPMENT APPLICATION ISSUE |                                          | CLIENTS   | LUCY SHEPHERD & IAN DONALDSON                     |
| This drawing is and remains copyright and is the property |     |            |                               |                                          |           | LUCT SHEPHERD & IAN DONALDSON                     |
| of mm+j architects p/l. It may not be used or copied in   |     |            |                               |                                          | PROJEC    | T: ALTERATIONS AND ADDITIONS TO DETACHED DWELLING |
| whole or in part without written consent.                 |     |            |                               | architocte                               |           | ALTERATIONO AND ADDITIONO TO DETACHED DWELLING    |
| All dimensions to be verified on site.                    |     |            |                               | architects                               |           | 64 FAIRLIGHT STREET, FAIRLIGHT NSW                |
| This drawing is not to be used for construction purposes. |     |            |                               | 1                                        | TITLE:    | •••••••••••••••••••••••••••••••••••••••           |
|                                                           |     |            |                               | SUITE 1, 36-42 SYDNEY RD, MANLY NSW 2095 |           | EXISTING 3D EXTERNAL VIEWS                        |
| EXISTING                                                  |     |            |                               | 9929 1279   admin@mmjarchitects.com.au   |           | EXISTING SD EXTEINIAE VIEVIS                      |
|                                                           |     |            |                               |                                          | 1915 Fair | light DA_200107.pln                               |
|                                                           |     |            |                               |                                          |           |                                                   |

|             | SCALE:  |           | DRAWING NO: | MAC   |
|-------------|---------|-----------|-------------|-------|
| l           | DRAWN:  | VAC       |             | 010-0 |
| VELLING     | DATE:   | 9/01/2020 | EX06        | 000   |
| HT NSW 2094 |         |           |             | 10/0  |
| /S          | JOB NO: | 1915      |             |       |
| v0          |         | 1913      | Λ           | Ē     |