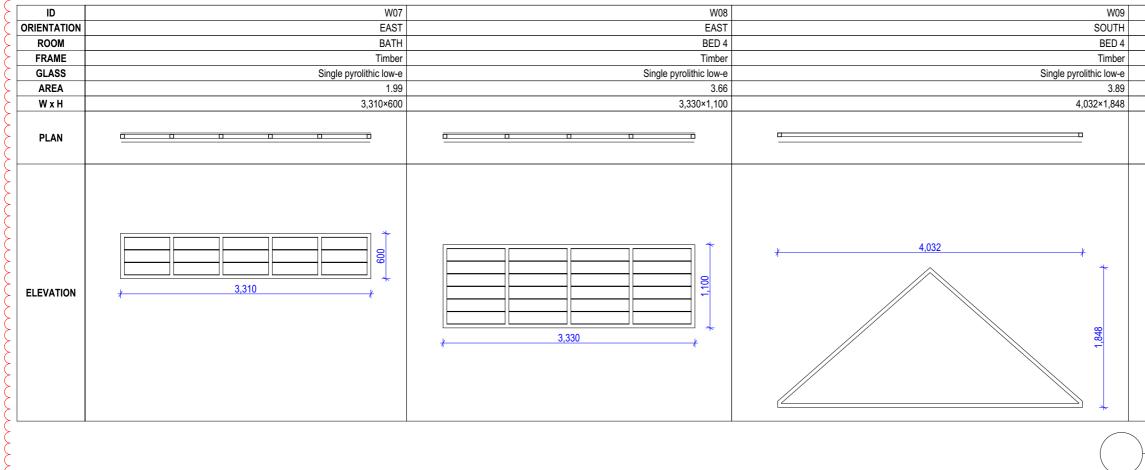

|                                                           | x   | uu         |                                       |                                          |                                                         | uuuu            | uuuu          |
|-----------------------------------------------------------|-----|------------|---------------------------------------|------------------------------------------|---------------------------------------------------------|-----------------|---------------|
| NOTES:                                                    | REV | DATE       | DESCRIPTION                           |                                          | CLIENTS:                                                | SCALE:          | DRAWING NO:   |
| This drawing is and remains copyright and is the property | A   | 07.01.2019 | FOR CLIENT APPROVAL                   |                                          | LUCY SHEPHERD & IAN DONALDSON                           |                 | 42            |
| of mm+j architects p/l. It may not be used or copied in   |     | 08.01.2020 | REVISED DEVELOPMENT APPLICATION ISSUE |                                          | LUCT SHEFTIERD & IAN DONALDSON                          | DRAWN: VAC      |               |
| whole or in part without written consent.                 |     |            |                                       |                                          | PROJECT: ALTERATIONS AND ADDITIONS TO DETACHED DWELLING | 0/0//0000       | DA18          |
| All dimensions to be verified on site.                    |     |            |                                       | architects                               |                                                         | DATE: 9/01/2020 |               |
| This drawing is not to be used for construction purposes. |     |            |                                       | architecto                               | 64 FAIRLIGHT STREET, FAIRLIGHT NSW 2094                 |                 | )/6           |
|                                                           |     |            |                                       |                                          | TITLE:                                                  | JOB NO:         | ISSUE:        |
| DEVELOPMENT APPLICATION                                   |     |            |                                       | SUITE 1, 36-42 SYDNEY RD, MANLY NSW 2095 | WINDOW SCHEDULE                                         | 1915            | I <b>B</b> 15 |
| DEVELOPMENT APPLICATION                                   |     |            |                                       | 9929 1279   admin@mmjarchitects.com.au   |                                                         |                 | L L L         |

1915 Fairlight DA\_200107.pln

| W10                                                                             | W11                    |
|---------------------------------------------------------------------------------|------------------------|
| NORTH                                                                           | NORTH                  |
| BATH                                                                            | BATH                   |
| Timber                                                                          | Timber                 |
| Single pyrolithic low-e                                                         | ingle pyrolithic low-e |
| 0.29                                                                            | 0.29                   |
| 755×810                                                                         | 755×810                |
|                                                                                 |                        |
| 01<br>01<br>01<br>01<br>01<br>01<br>01<br>01<br>01<br>01<br>01<br>01<br>01<br>0 |                        |