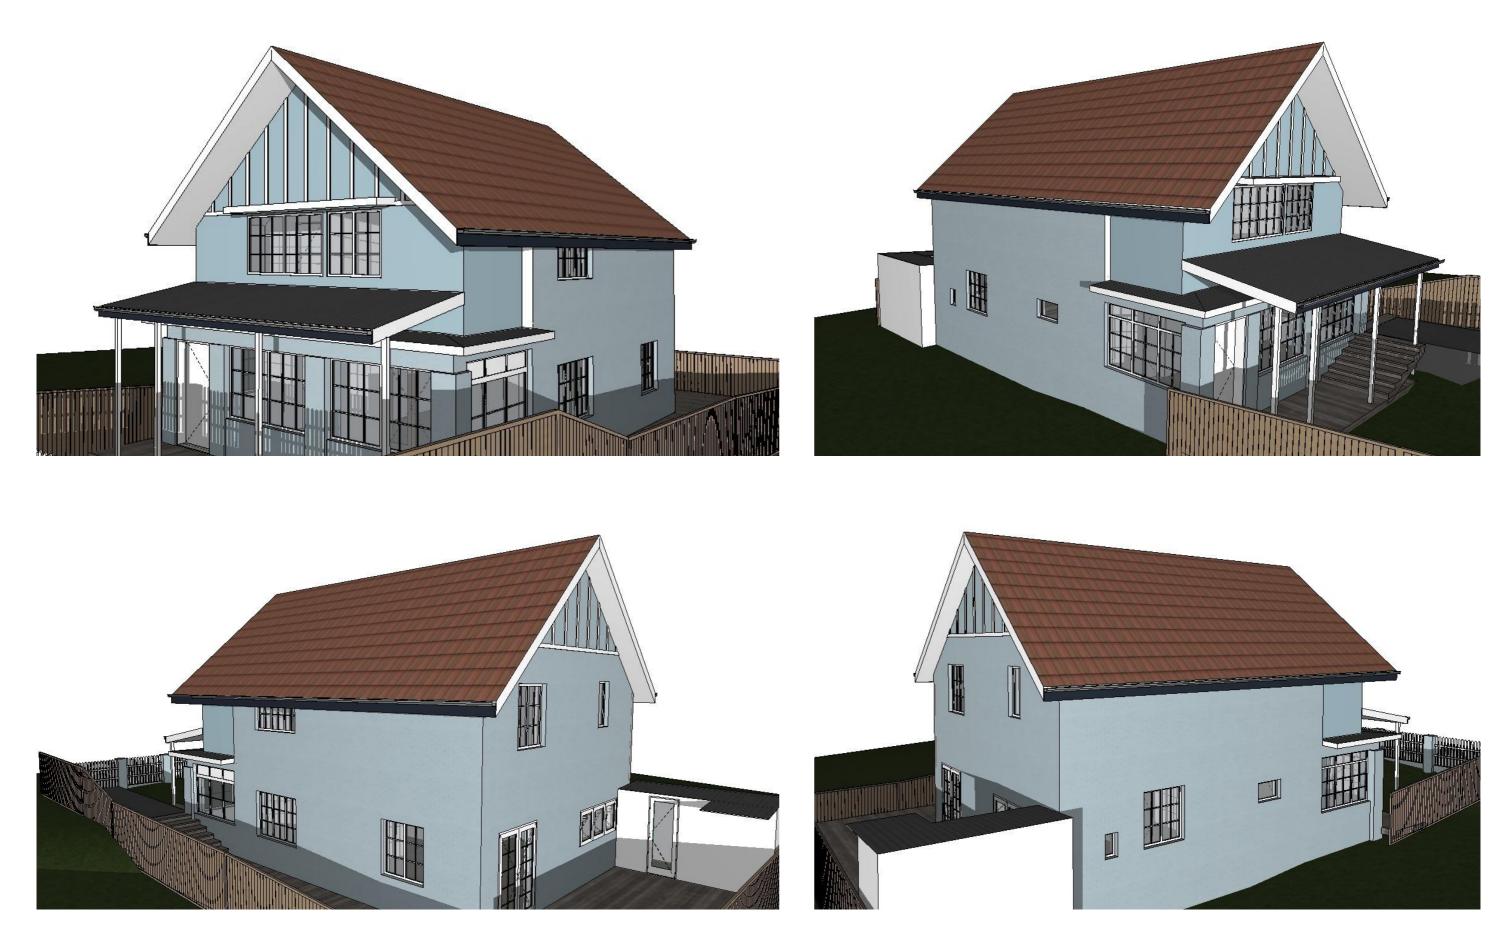

1915 Fairlight DA 200107.pln

|                                                           |     |            |                                         |                                                                                    | 1915 Fair | light DA 200107.pln                               |
|-----------------------------------------------------------|-----|------------|-----------------------------------------|------------------------------------------------------------------------------------|-----------|---------------------------------------------------|
| DEVELOPMENT APPLICATION                                   |     |            |                                         | SUITE 1, 36-42 SYDNEY RD, MANLY NSW 2095<br>9929 1279   admin@mmjarchitects.com.au |           | 3D EXTERNAL VIEWS 01                              |
| This drawing is not to be used for construction purposes. |     |            |                                         |                                                                                    | TITLE:    | 64 FAIRLIGHT STREET, FAIRLIGHT N                  |
| All dimensions to be verified on site.                    | D   | 08.01.2020 | REVISED DEVELOPMENT APPLICATION ISSUE   | architects                                                                         |           |                                                   |
| whole or in part without written consent.                 | С   | 07.01.2019 | FOR CLIENT APPROVAL                     |                                                                                    | PROJEC    | T: ALTERATIONS AND ADDITIONS TO DETACHED DWELLING |
| of mm+j architects p/l. It may not be used or copied in   | В   | 18.12.2019 | AMENDMENTS TO DA - ISSUE FOR CONSULTANT |                                                                                    |           | LUCT SHEPHERD & IAN DUNALDSON                     |
| This drawing is and remains copyright and is the property | A   | 03.10.2019 | DEVELOPMENT APPLICATION ISSUE           |                                                                                    | CLIENTS   | LUCY SHEPHERD & IAN DONALDSON                     |
| NOTES:                                                    | REV | DATE       | DESCRIPTION                             |                                                                                    |           |                                                   |

|          | SCALE:  |           | DRAWING NO:    |
|----------|---------|-----------|----------------|
|          | DRAWN:  | VAC       | <b>D</b> 4 4 0 |
|          | DATE:   | 9/01/2020 | DA12           |
| NSW 2094 | JOB NO: | 1915      | ISSUE: D       |

|        | SCALE:  |           | DRAWING NO:    | AM             |
|--------|---------|-----------|----------------|----------------|
|        | DRAWN:  | VAC       | <b>B</b> 4 4 6 | 010:42         |
|        | DATE:   | 9/01/2020 | DA13           | 9/01/202010:42 |
| W 2094 | JOB NO: | 1915      |                | TED            |
|        |         |           |                | PLOT           |

| NOTES:     REV     DATE     DESCRIPTION       This drawing is and remains copyright and is the property     A     03.10.2019     DEVELOPMENT APPLICATION ISSUE       Time architects of ull time up to be used or conied in B     B     08.01/2020     REVISED DEVELOPMENT APPLICATION ISSUE |              |
|----------------------------------------------------------------------------------------------------------------------------------------------------------------------------------------------------------------------------------------------------------------------------------------------|--------------|
|                                                                                                                                                                                                                                                                                              |              |
| of mm+j architects p/l. It may not be used or copied in B 08.01.2020 REVISED DEVELOPMENT APPLICATION ISSUE                                                                                                                                                                                   | JSON         |
| whole or in part without written consent.                                                                                                                                                                                                                                                    | HED DWELLING |
| All dimensions to be verified on site.                                                                                                                                                                                                                                                       |              |
| This drawing is not to be used for construction purposes.                                                                                                                                                                                                                                    |              |
|                                                                                                                                                                                                                                                                                              |              |
| DEVELOPMENT APPLICATION 9929 1279   admin@mmjarchitects.com.au SD EXTERINAL VIEWS 05                                                                                                                                                                                                         |              |

|        | SCALE:  |           | DRAWING    | NO: | 2 AM           |
|--------|---------|-----------|------------|-----|----------------|
|        | DRAWN:  | VAC       | <b>D</b> 4 |     | 010:4          |
|        | DATE:   | 9/01/2020 | DA14       |     | 9/01/202010:42 |
| W 2094 | JOB NO: | 1915      | ISSUE:     | В   | TTED           |
|        |         |           |            |     | PLO.           |