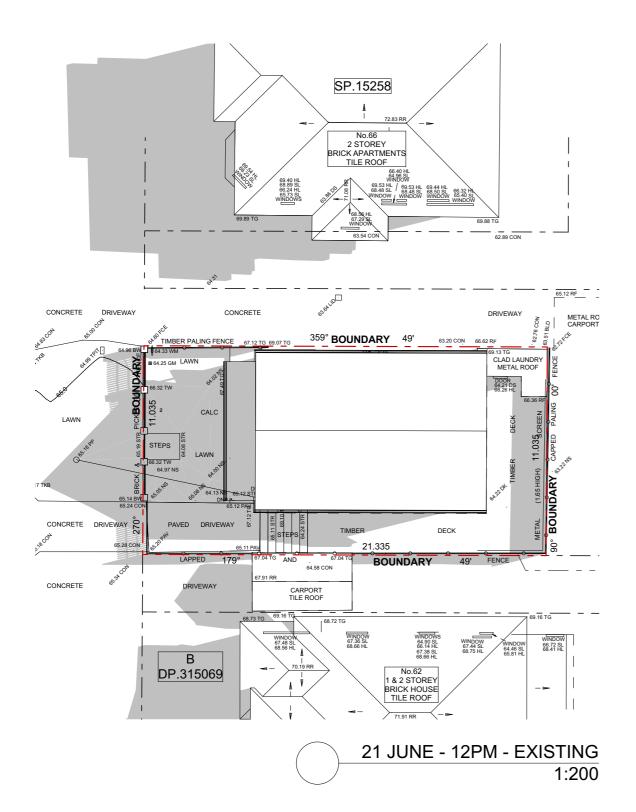

|                   | DEVELOPMENT APPLICATION                                   |     |            |                                       | SUITE 1, 36-42 SYDNEY RD, MANLY NSW 2095<br>9929 1279   admin@mmjarchitects.com.au | 15   | SHADOW DIAGRAMS - 21 JUNE - 12PM                      | JOB NO | 1915      | C           |
|-------------------|-----------------------------------------------------------|-----|------------|---------------------------------------|------------------------------------------------------------------------------------|------|-------------------------------------------------------|--------|-----------|-------------|
| T ) )             | This drawing is not to be used for construction purposes. |     |            |                                       |                                                                                    |      | 64 FAIRLIGHT STREET, FAIRLIGHT NSW 2094               | JOB NO |           | ISSUE:      |
|                   | All dimensions to be verified on site.                    |     |            |                                       | architects                                                                         |      |                                                       | DATE:  | 9/01/2020 |             |
| $\langle \rangle$ | whole or in part without written consent.                 | С   | 08.01.2020 | REVISED DEVELOPMENT APPLICATION ISSUE |                                                                                    | PRO  | DJECT: ALTERATIONS AND ADDITIONS TO DETACHED DWELLING |        | 0.000.000 | DA22        |
| $\square$         | of mm+j architects p/l. It may not be used or copied in   | B   |            | FOR CLIENT APPROVAL                   |                                                                                    |      | LUCY SHEPHERD & IAN DONALDSON                         | DRAWN  | VAC       |             |
|                   | This drawing is and remains copyright and is the property | A   | 03.10.2019 | DEVELOPMENT APPLICATION ISSUE         |                                                                                    | CLIE |                                                       | JUALE. | 1.200     | DRAWING NO. |
|                   | NOTES:                                                    | REV | DATE       | DESCRIPTION                           |                                                                                    |      |                                                       | SCALE  | 1:200     | DRAWING NO: |