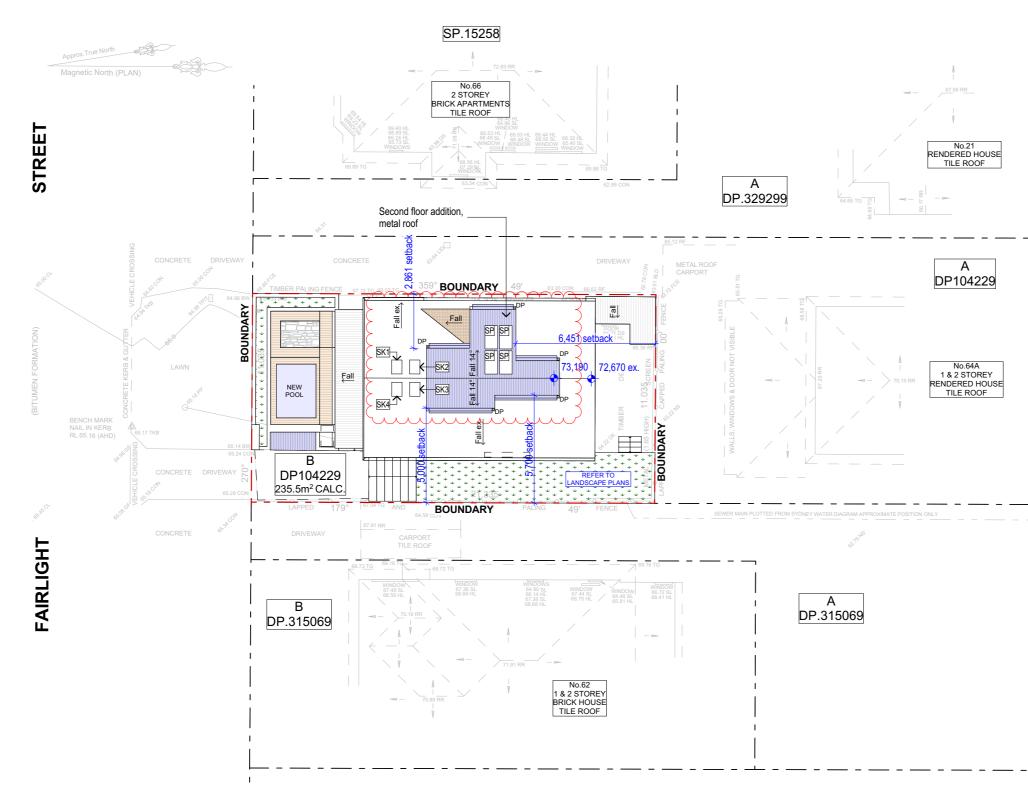

| Γ |           | NOTES:                                                    | REV | DATE       | DESCRIPTION                           |                                          |                                                         |
|---|-----------|-----------------------------------------------------------|-----|------------|---------------------------------------|------------------------------------------|---------------------------------------------------------|
|   |           | This drawing is and remains copyright and is the property | Α   | 03.10.2019 | DEVELOPMENT APPLICATION ISSUE         |                                          | LUCY SHEPHERD & IAN DONALDSON                           |
|   | $\square$ | of mm+j architects p/l. It may not be used or copied in   | В   |            | FOR CLIENT APPROVAL                   |                                          | LUCT SHEPHERD & IAN DUNALDSUN                           |
|   | () 7      | whole or in part without written consent.                 | С   | 08.01.2020 | REVISED DEVELOPMENT APPLICATION ISSUE |                                          | PROJECT: ALTERATIONS AND ADDITIONS TO DETACHED DWELLING |
|   |           | All dimensions to be verified on site.                    |     |            |                                       | architects                               |                                                         |
|   | FI/       | This drawing is not to be used for construction purposes. |     |            |                                       | architeoto                               | 64 FAIRLIGHT STREET, FAIRLIGHT N                        |
|   |           |                                                           |     |            |                                       |                                          | TITLE:                                                  |
|   |           | DEVELOPMENT APPLICATION                                   |     |            |                                       | SUITE 1, 36-42 SYDNEY RD, MANLY NSW 2095 | SITE PLAN                                               |
| L |           | DEVELOPMENT AFFLICATION                                   |     |            |                                       | 9929 1279   admin@mmjarchitects.com.au   |                                                         |

#### NOTES:

1. Connect new stormwater drainage to existing stormwater system to the street.

2. Displayed roof falls are approximate, verify on site.