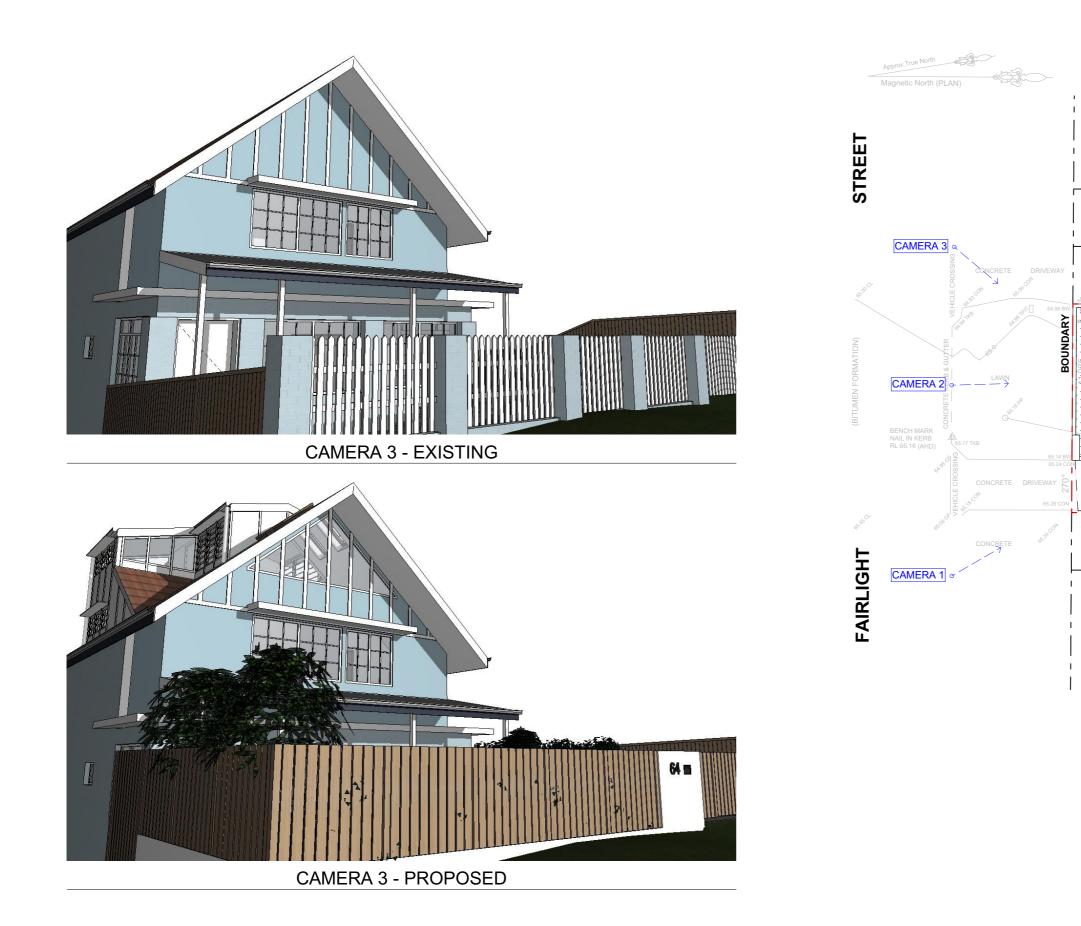

CAMERA 1 - PROPOSED

| NOTES:        |                                              | REV | DATE       | DESCRIPTION                                      |                                          | CLIENT  |                                                   |
|---------------|----------------------------------------------|-----|------------|--------------------------------------------------|------------------------------------------|---------|---------------------------------------------------|
| This drawing  | is and remains copyright and is the property | А   | 20.11.2019 | DEVELOPMENT APPLICATION - ADDITIONAL INFORMATION |                                          |         | LUCY SHEPHERD & IAN DONALDSON                     |
|               | hitects p/l. It may not be used or copied in | В   |            | AMENDMENTS TO DA - ISSUE FOR COUNCIL             |                                          |         | LUCT SHELLIERD & IAN DONALDSON                    |
|               | art without written consent.                 | С   |            | FOR CLIENT APPROVAL                              |                                          | PROJEC  | T: ALTERATIONS AND ADDITIONS TO DETACHED DWELLING |
| All dimension | ns to be verified on site.                   | D   | 08.01.2020 | REVISED DEVELOPMENT APPLICATION ISSUE            | architects                               |         |                                                   |
| This drawing  | is not to be used for construction purposes. |     |            |                                                  |                                          |         | 64 FAIRLIGHT STREET, FAIRLIGHT NSV                |
| ine diaming   |                                              |     |            |                                                  |                                          | TITLE:  |                                                   |
|               |                                              |     |            |                                                  | SUITE 1, 36-42 SYDNEY RD, MANLY NSW 2095 |         | EXTERNAL VIEWS FROM FOOTPATH                      |
| DEVELOP       |                                              |     |            |                                                  | 9929 1279   admin@mmjarchitects.com.au   |         |                                                   |
|               |                                              |     |            |                                                  |                                          | 1915 Fa | irlight DA_200107.pln                             |

|         | SCALE:  |           | DRAWING | NO: | 2 AM           |
|---------|---------|-----------|---------|-----|----------------|
|         | DRAWN:  | VAC       |         |     | 9/01/202010:42 |
| 3       | DATE:   | 9/01/2020 | DA DA   | 15  | 1/202          |
| SW 2094 | JOB NO: |           | ISSUE:  |     |                |
| TH 01   | JOB NO. | 1915      | 1330E.  | D   | PLOTTED        |
|         |         |           |         |     |                |