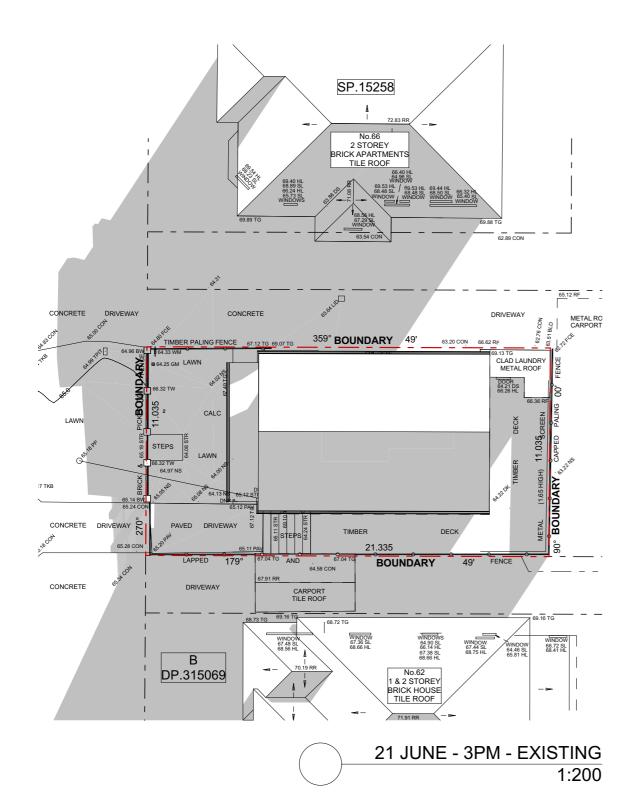

|     | NOTES:                                                    | REV | DATE       | DESCRIPTION                           |                                          | LENTE SCALE: 1:200 DRAWII                              | NG NO:           |
|-----|-----------------------------------------------------------|-----|------------|---------------------------------------|------------------------------------------|--------------------------------------------------------|------------------|
|     | This drawing is and remains copyright and is the property | Α   | 03.10.2019 | DEVELOPMENT APPLICATION ISSUE         |                                          |                                                        |                  |
|     | of mm+j architects p/l. It may not be used or copied in   | В   |            | FOR CLIENT APPROVAL                   |                                          | DRAWN. VAC                                             |                  |
|     | whole or in part without written consent.                 | С   | 08.01.2020 | REVISED DEVELOPMENT APPLICATION ISSUE |                                          | ROJECT: ALTERATIONS AND ADDITIONS TO DETACHED DWELLING | A23              |
|     | All dimensions to be verified on site.                    |     |            |                                       | architects                               | 5/12. 6/6/12626                                        | / \20            |
| F() | This drawing is not to be used for construction purposes. |     |            |                                       | 64                                       | 64 FAIRLIGHT STREET, FAIRLIGHT NSW 2094                |                  |
|     |                                                           |     |            |                                       |                                          | TLE: JOB NO: ISSUE:                                    | $\mathbf{\circ}$ |
|     | DEVELOPMENT APPLICATION                                   |     |            |                                       | SUITE 1, 36-42 SYDNEY RD, MANLY NSW 2095 | SHADOW DIAGRAMS - 21 JUNE - 3PM 1915                   | C                |
|     |                                                           |     |            |                                       | 9929 1279   admin@mmjarchitects.com.au   |                                                        | -                |
|     |                                                           |     |            |                                       |                                          | 915 Fairlight DA_200107.pln                            |                  |