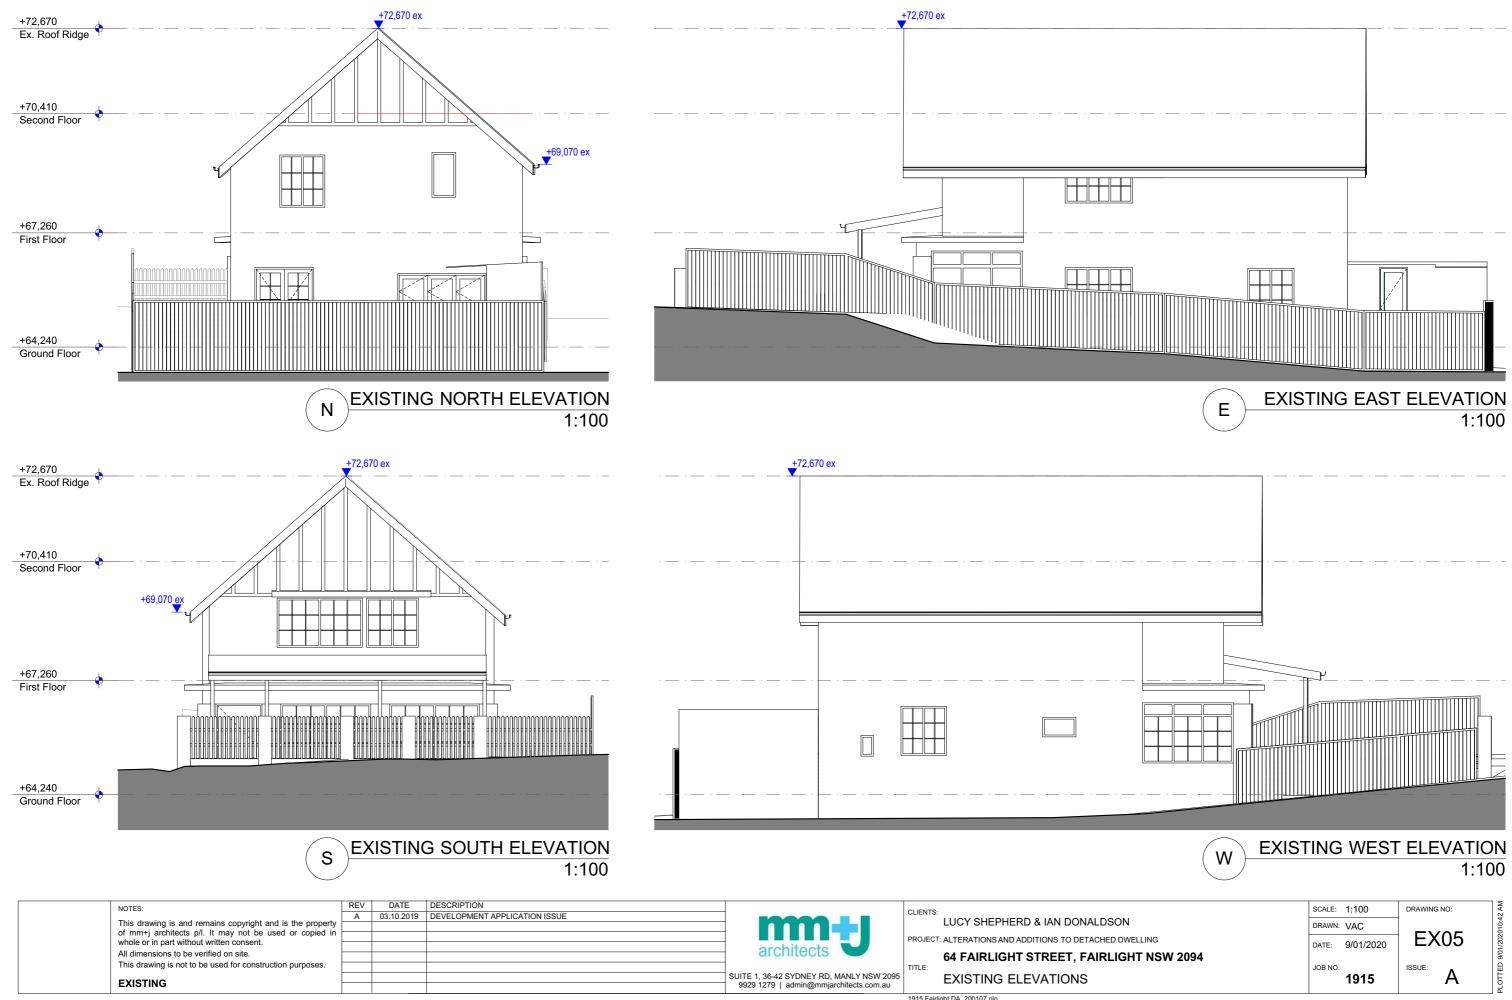

#### LEGEND CB COLORBOND ROOFING SP SOLAR PANEL

| NOTES:<br>This drawing is and remains copyright and is the property<br>of mm+j architects p/l. It may not be used or copied in<br>whole or in part without written consent.<br>All dimensions to be verified on site.<br>This drawing is not to be used for construction purposes. | 03.10.2019<br>18.12.2019<br>07.01.2019 | DESCRIPTION DEVELOPMENT APPLICATION ISSUE AMENDMENTS TO DA - ISSUE FOR CONSULTANT FOR CLIENT APPROVAL REVISED DEVELOPMENT APPLICATION ISSUE | mm-l                                   | CLIENTS:<br>LUCY SHEPHERD & IAN DONALDSON<br>PROJECT: ALTERATIONS AND ADDITIONS TO DETACHED DW<br>64 FAIRLIGHT STREET, FAIRLIGH<br>TITLE:<br>ELEVATIONS |
|------------------------------------------------------------------------------------------------------------------------------------------------------------------------------------------------------------------------------------------------------------------------------------|----------------------------------------|---------------------------------------------------------------------------------------------------------------------------------------------|----------------------------------------|---------------------------------------------------------------------------------------------------------------------------------------------------------|
| DEVELOPMENT APPLICATION                                                                                                                                                                                                                                                            |                                        |                                                                                                                                             | 9929 1279   admin@mmjarchitects.com.au | ELEVATIONS                                                                                                                                              |
|                                                                                                                                                                                                                                                                                    |                                        |                                                                                                                                             |                                        | 1915 Fairlight DA_200107.pln                                                                                                                            |