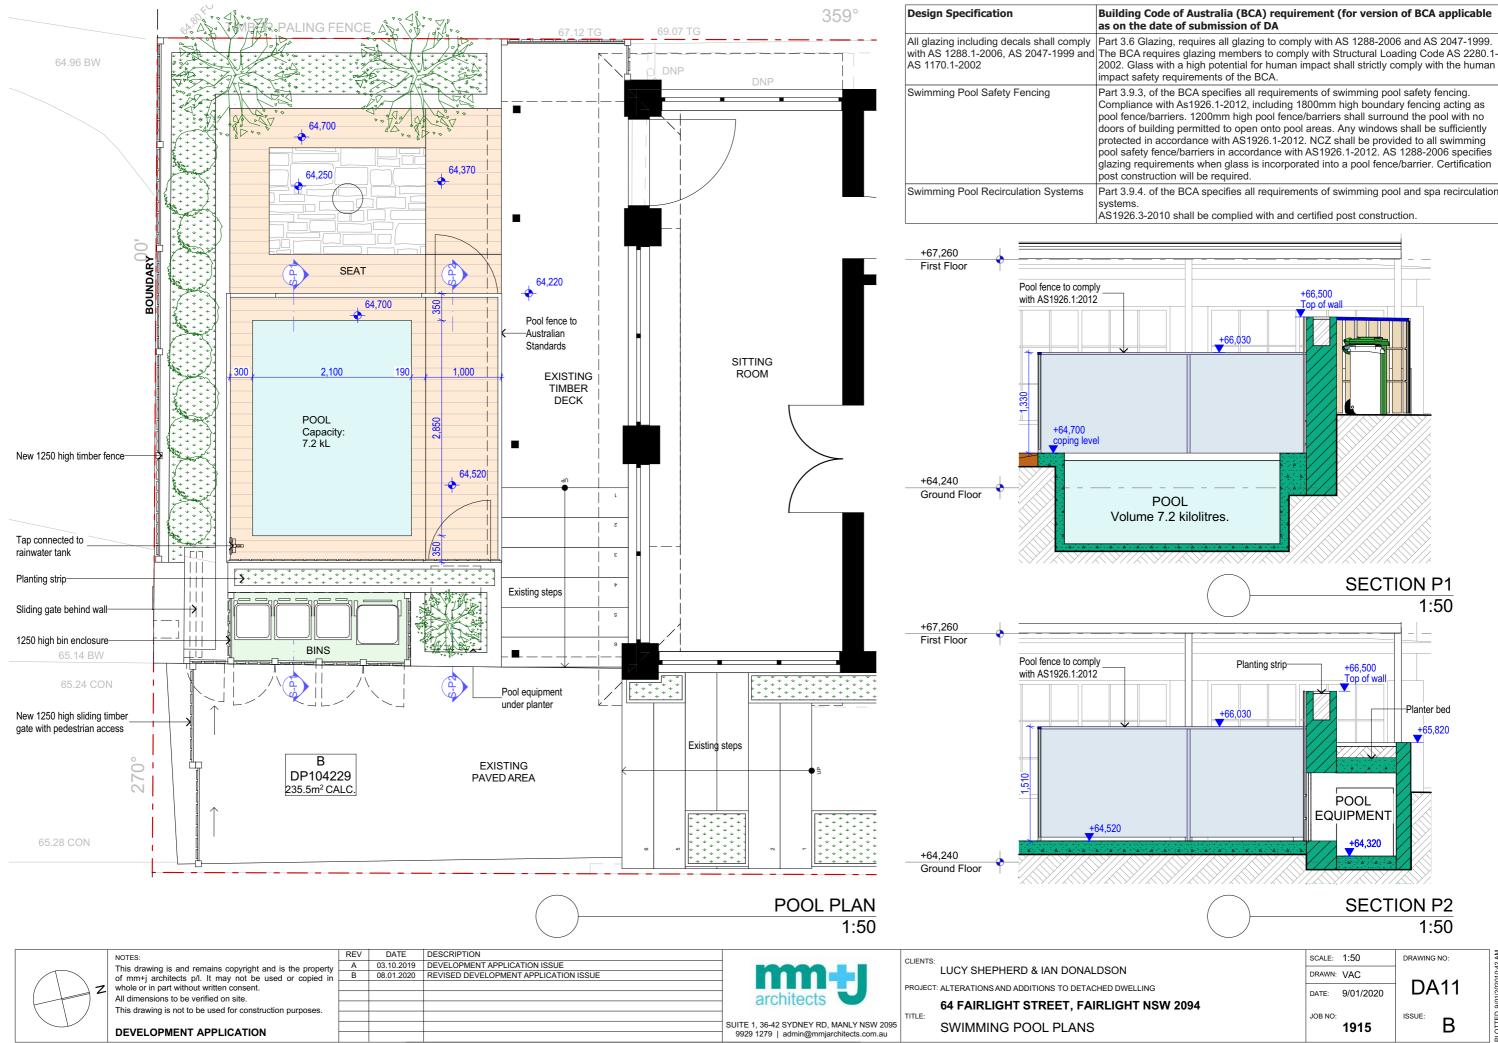

#### **BASIX COMMITMENTS**

| Pool and Spa:          | Pool and Spa:                                                                                                                                                                                                                           |  |  |  |  |  |  |
|------------------------|-----------------------------------------------------------------------------------------------------------------------------------------------------------------------------------------------------------------------------------------|--|--|--|--|--|--|
| Rainwater tank:        | Install a rainwater tank of at least 721 litres on<br>accordance with the requirements of all applica<br>The rainwater tank must collect rainwater from<br>A tap located within 10 metres of the edge of the                            |  |  |  |  |  |  |
| Outdoor swimming pool: | The swimming pool must be outdoors.<br>The swimming pool must not have a capacity of<br>The swimming pool must have a pool cover.<br>Install a pool pump timer for the swimming pool<br>Heating system for the swimming pool that is of |  |  |  |  |  |  |

#### SUITE 1, 36-42 SYDNEY RD, MANLY NSW 2095 9929 1279 | admin@mmjarchitects.com.au

on site. The rainwater tank must meet and be installed in cable regulatory authorities. m at least 51.59m<sup>2</sup> of roof area. the pool must connect to the rainwater tank.

greater than 7.2 kilolitres.

ool.

s part of this development: solar (electric boosted)

velopment that is eligible to create Renewable Energy Energy (Electricity) Regulations.

fitted with fluorescent, compact fluorescent or LED lamps.