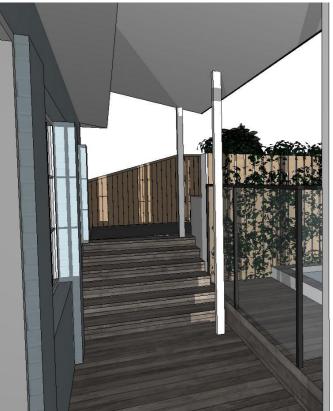

CAMERA 1 - PROPOSED

| NOTES:        |                                              | REV | DATE       | DESCRIPTION                                      |                                          | CLIENT  |                                                   |
|---------------|----------------------------------------------|-----|------------|--------------------------------------------------|------------------------------------------|---------|---------------------------------------------------|
| This drawing  | is and remains copyright and is the property | А   | 20.11.2019 | DEVELOPMENT APPLICATION - ADDITIONAL INFORMATION |                                          |         | LUCY SHEPHERD & IAN DONALDSON                     |
|               | hitects p/l. It may not be used or copied in | В   |            | AMENDMENTS TO DA - ISSUE FOR COUNCIL             |                                          |         | LUCT SHELLIERD & IAN DONALDSON                    |
|               | art without written consent.                 | С   |            | FOR CLIENT APPROVAL                              |                                          | PROJEC  | T: ALTERATIONS AND ADDITIONS TO DETACHED DWELLING |
| All dimension | ns to be verified on site.                   | D   | 08.01.2020 | REVISED DEVELOPMENT APPLICATION ISSUE            | architects                               |         |                                                   |
| This drawing  | is not to be used for construction purposes. |     |            |                                                  |                                          |         | 64 FAIRLIGHT STREET, FAIRLIGHT NSV                |
| ine diaming   |                                              |     |            |                                                  |                                          | TITLE:  |                                                   |
|               |                                              |     |            |                                                  | SUITE 1, 36-42 SYDNEY RD, MANLY NSW 2095 |         | EXTERNAL VIEWS FROM FOOTPATH                      |
| DEVELOP       |                                              |     |            |                                                  | 9929 1279   admin@mmjarchitects.com.au   |         |                                                   |
|               |                                              |     |            |                                                  |                                          | 1915 Fa | irlight DA_200107.pln                             |

|         | SCALE:  |           | DRAWING | NO: | 2 AM           |
|---------|---------|-----------|---------|-----|----------------|
|         | DRAWN:  | VAC       |         |     | 9/01/202010:42 |
| 3       | DATE:   | 9/01/2020 | DA DA   | 15  | 1/202          |
| SW 2094 | JOB NO: |           | ISSUE:  |     |                |
| TH 01   | JOB NO. | 1915      | 1330E.  | D   | PLOTTED        |
|         |         |           |         |     |                |