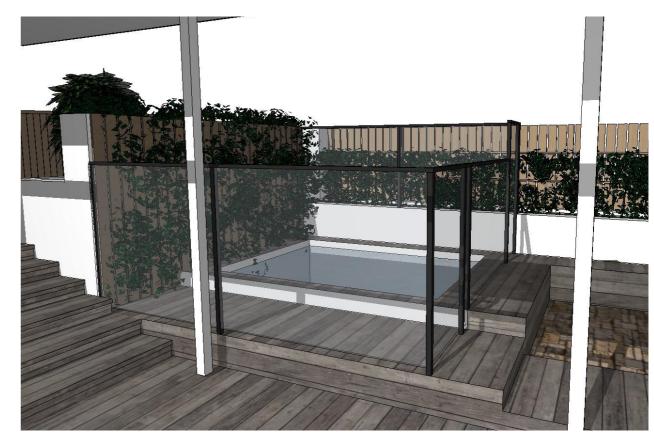

|          | SCALE:  |           | DRAWING NO:    |
|----------|---------|-----------|----------------|
|          | DRAWN:  | VAC       | <b>D</b> 4 4 0 |
|          | DATE:   | 9/01/2020 | DA12           |
| NSW 2094 | JOB NO: | 1915      | ISSUE: D       |