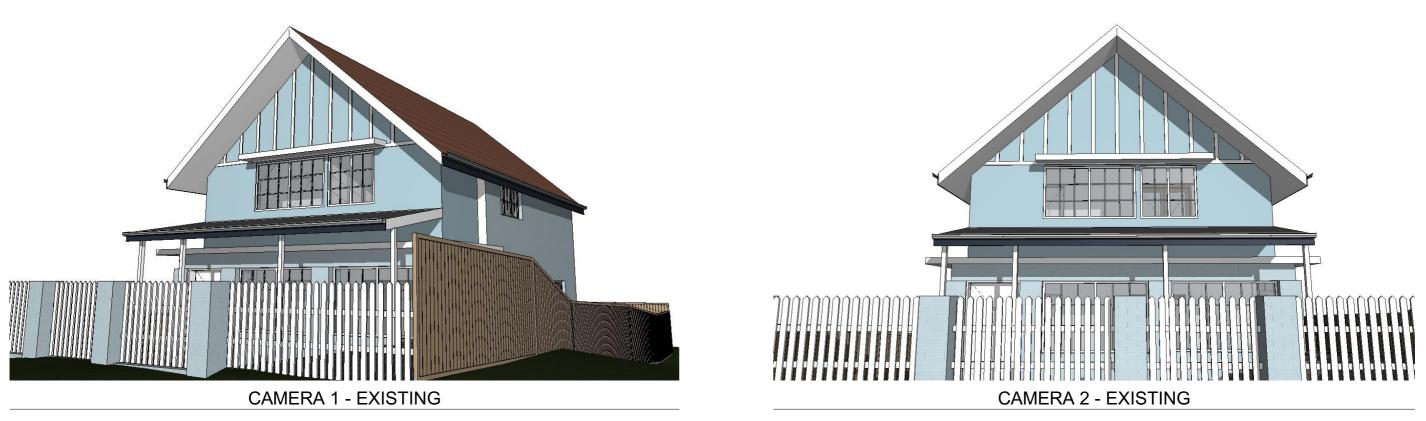

| NOTES:                                                    | REV | DATE       | DESCRIPTION                   |                                          |           |                                                   |
|-----------------------------------------------------------|-----|------------|-------------------------------|------------------------------------------|-----------|---------------------------------------------------|
|                                                           | A   | 03.10.2019 | DEVELOPMENT APPLICATION ISSUE |                                          | CLIENTS   | LUCY SHEPHERD & IAN DONALDSON                     |
| This drawing is and remains copyright and is the property |     |            |                               |                                          |           | LUCT SHEPHERD & IAN DONALDSON                     |
| of mm+j architects p/l. It may not be used or copied in   |     |            |                               |                                          | PROJEC    | T: ALTERATIONS AND ADDITIONS TO DETACHED DWELLING |
| whole or in part without written consent.                 |     |            |                               | architocte                               |           | ALTERATIONO AND ADDITIONO TO DETACHED DWELLING    |
| All dimensions to be verified on site.                    |     |            |                               | architects                               |           | 64 FAIRLIGHT STREET, FAIRLIGHT NSW                |
| This drawing is not to be used for construction purposes. |     |            |                               | 1                                        | TITLE:    | •••••••••••••••••••••••••••••••••••••••           |
|                                                           |     |            |                               | SUITE 1, 36-42 SYDNEY RD, MANLY NSW 2095 |           | EXISTING 3D EXTERNAL VIEWS                        |
| EXISTING                                                  |     |            |                               | 9929 1279   admin@mmjarchitects.com.au   |           | EXISTING SD EXTEINIAE VIEVIS                      |
|                                                           |     |            |                               |                                          | 1915 Fair | light DA_200107.pln                               |
|                                                           |     |            |                               |                                          |           |                                                   |

|             | SCALE:  |           | DRAWING NO: | MAC   |
|-------------|---------|-----------|-------------|-------|
| l           | DRAWN:  | VAC       |             | 010-0 |
| VELLING     | DATE:   | 9/01/2020 | EX06        | 000   |
| HT NSW 2094 |         |           |             | 10/0  |
| /S          | JOB NO: | 1915      |             |       |
| v0          |         | 1913      | Λ           | Ē     |