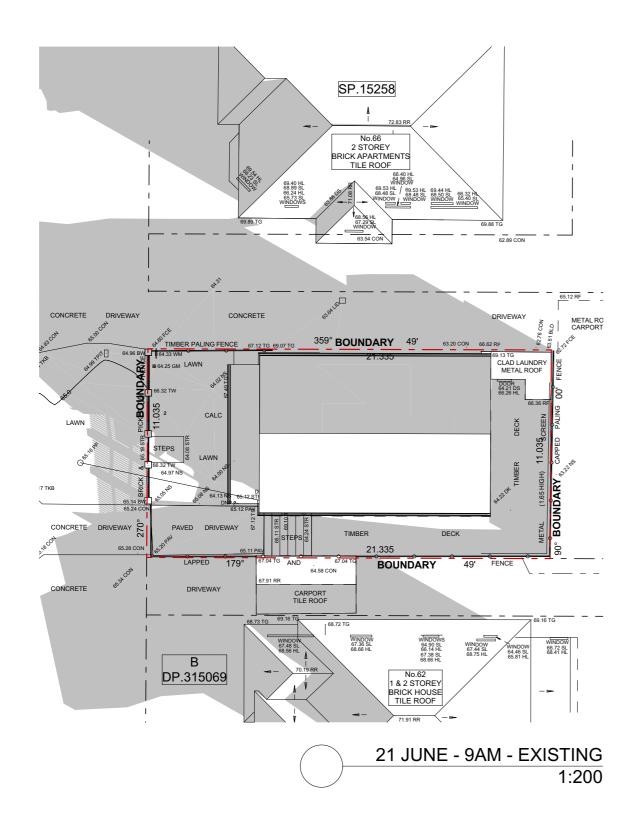

|                                                                                                                                                                                                                                                                                |                                              |                                                                                    | EXIS                                                                                                                                                                            | TING SITE PLA<br>1:2                                                                                               |                                    |
|--------------------------------------------------------------------------------------------------------------------------------------------------------------------------------------------------------------------------------------------------------------------------------|----------------------------------------------|------------------------------------------------------------------------------------|---------------------------------------------------------------------------------------------------------------------------------------------------------------------------------|--------------------------------------------------------------------------------------------------------------------|------------------------------------|
| Z NOTES: This drawing is and remains copyright and is the property of mm+j architects p/l. It may not be used or copied in whole or in part without written consent. All dimensions to be verified on site. This drawing is not to be used for construction purposes. EXISTING | REV         DATI           A         03.10.2 | SUITE 1, 36-42 SYDNEY RD, MANLY NSW 2099<br>9929 1279   admin@mmjarchitects.com.au | CLIENTS:<br>LUCY SHEPHERD & IAN DONALDSON<br>PROJECT: ALTERATIONS AND ADDITIONS TO DETACHED DWELLING<br>64 FAIRLIGHT STREET, FAIRLIGHT NSW 2094<br>TITLE:<br>EXISTING SITE PLAN | SCALE:         1:200           DRAWN:         VAC           DATE:         9/01/2020           JOB NO:         1915 | DRAWING NO:<br>EX01<br>ISSUE:<br>A |