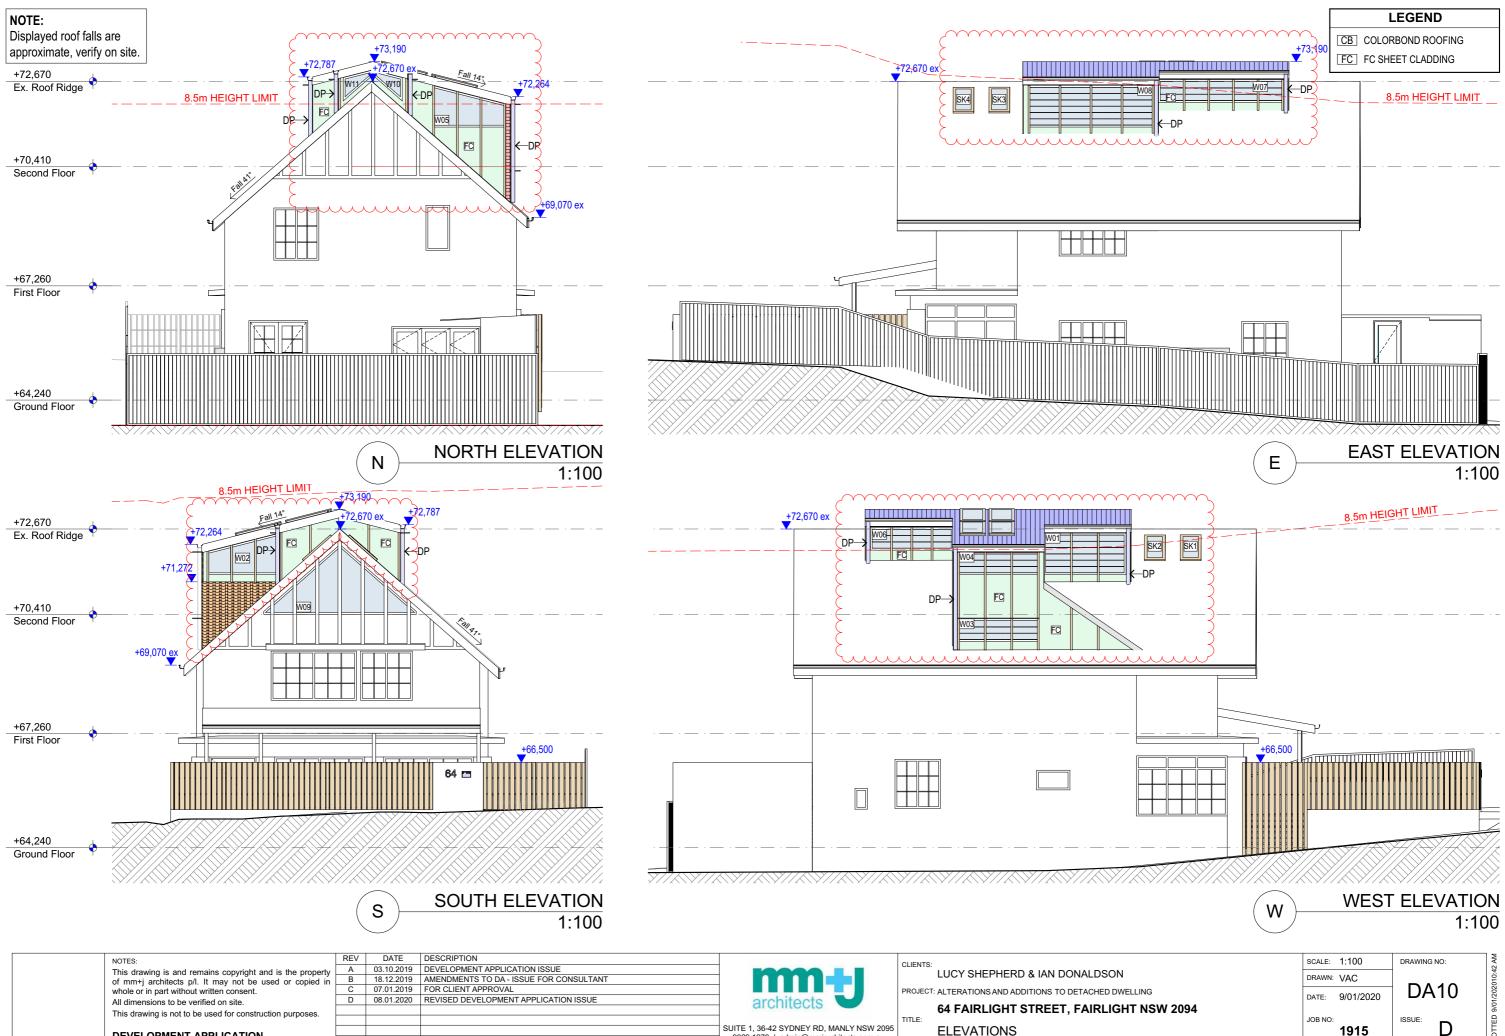

#### NOTES:

1. Connect new stormwater drainage to existing stormwater system to the street.

2. Displayed roof falls are approximate, verify on site.

#### LEGEND CB COLORBOND ROOFING SP SOLAR PANEL

| NOTES:<br>This drawing is and remains copyright and is the property<br>of mm+j architects p/l. It may not be used or copied in<br>whole or in part without written consent.<br>All dimensions to be verified on site.<br>This drawing is not to be used for construction purposes. | 03.10.2019<br>18.12.2019<br>07.01.2019 | DESCRIPTION DEVELOPMENT APPLICATION ISSUE AMENDMENTS TO DA - ISSUE FOR CONSULTANT FOR CLIENT APPROVAL REVISED DEVELOPMENT APPLICATION ISSUE | mm-l                                   | CLIENTS:<br>LUCY SHEPHERD & IAN DONALDSON<br>PROJECT: ALTERATIONS AND ADDITIONS TO DETACHED DW<br>64 FAIRLIGHT STREET, FAIRLIGH<br>TITLE:<br>ELEVATIONS |
|------------------------------------------------------------------------------------------------------------------------------------------------------------------------------------------------------------------------------------------------------------------------------------|----------------------------------------|---------------------------------------------------------------------------------------------------------------------------------------------|----------------------------------------|---------------------------------------------------------------------------------------------------------------------------------------------------------|
| DEVELOPMENT APPLICATION                                                                                                                                                                                                                                                            |                                        |                                                                                                                                             | 9929 1279   admin@mmjarchitects.com.au | ELEVATIONS                                                                                                                                              |
|                                                                                                                                                                                                                                                                                    |                                        |                                                                                                                                             |                                        | 1915 Fairlight DA_200107.pln                                                                                                                            |