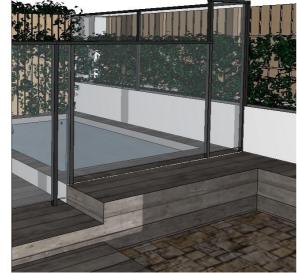

|          | SCALE:  |           | DRAWING NO:    |
|----------|---------|-----------|----------------|
|          | DRAWN:  | VAC       | <b>D</b> 4 4 0 |
|          | DATE:   | 9/01/2020 | DA12           |
| NSW 2094 | JOB NO: | 1915      | ISSUE: D       |

|        | SCALE:  |           | DRAWING NO:    | AM             |
|--------|---------|-----------|----------------|----------------|
|        | DRAWN:  | VAC       | <b>B</b> 4 4 6 | 010:42         |
|        | DATE:   | 9/01/2020 | DA13           | 9/01/202010:42 |
| W 2094 | JOB NO: | 1915      |                | TED            |
|        |         |           |                | PLOT           |