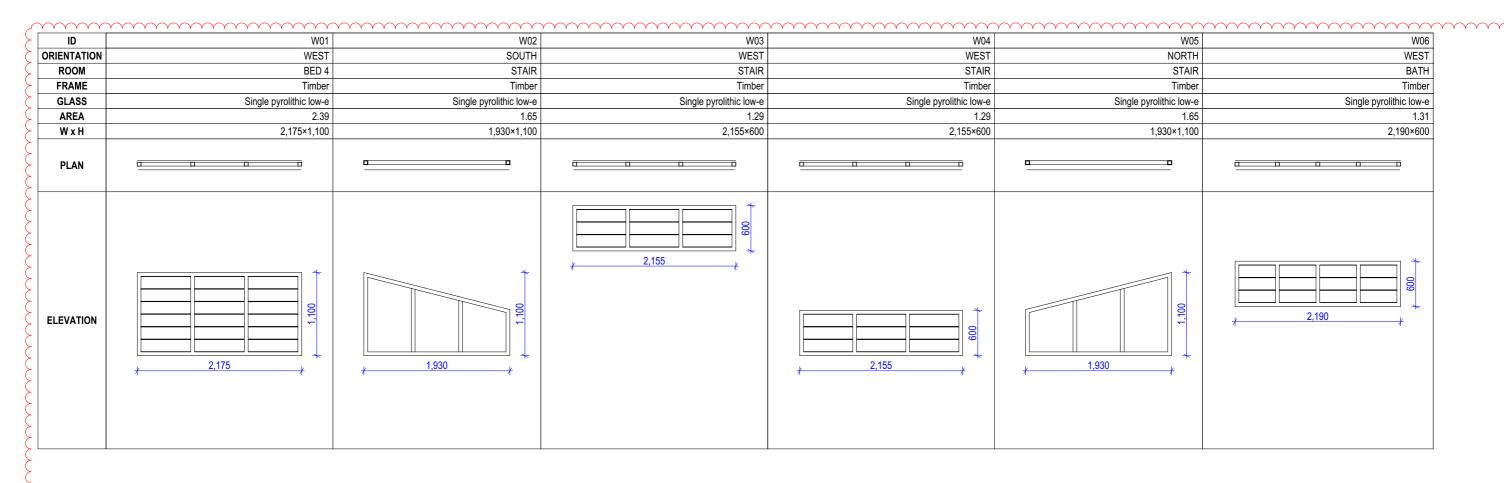

|                                                           | x   | uu         |                                       |                                          |                                                         | uuuu            | uuuu          |
|-----------------------------------------------------------|-----|------------|---------------------------------------|------------------------------------------|---------------------------------------------------------|-----------------|---------------|
| NOTES:                                                    | REV | DATE       | DESCRIPTION                           |                                          | CLIENTS:                                                | SCALE:          | DRAWING NO:   |
| This drawing is and remains copyright and is the property | A   | 07.01.2019 | FOR CLIENT APPROVAL                   |                                          | LUCY SHEPHERD & IAN DONALDSON                           |                 | 42            |
| of mm+j architects p/l. It may not be used or copied in   |     | 08.01.2020 | REVISED DEVELOPMENT APPLICATION ISSUE |                                          | LUCT SHEFTIERD & IAN DONALDSON                          | DRAWN: VAC      |               |
| whole or in part without written consent.                 |     |            |                                       |                                          | PROJECT: ALTERATIONS AND ADDITIONS TO DETACHED DWELLING | 0/0//0000       | DA18          |
| All dimensions to be verified on site.                    |     |            |                                       | architects                               |                                                         | DATE: 9/01/2020 |               |
| This drawing is not to be used for construction purposes. |     |            |                                       | architecto                               | 64 FAIRLIGHT STREET, FAIRLIGHT NSW 2094                 |                 | )/6           |
|                                                           |     |            |                                       |                                          | TITLE:                                                  | JOB NO:         | ISSUE:        |
| DEVELOPMENT APPLICATION                                   |     |            |                                       | SUITE 1, 36-42 SYDNEY RD, MANLY NSW 2095 | WINDOW SCHEDULE                                         | 1915            | I <b>B</b> 15 |
| DEVELOPMENT APPLICATION                                   |     |            |                                       | 9929 1279   admin@mmjarchitects.com.au   |                                                         |                 | L L L         |