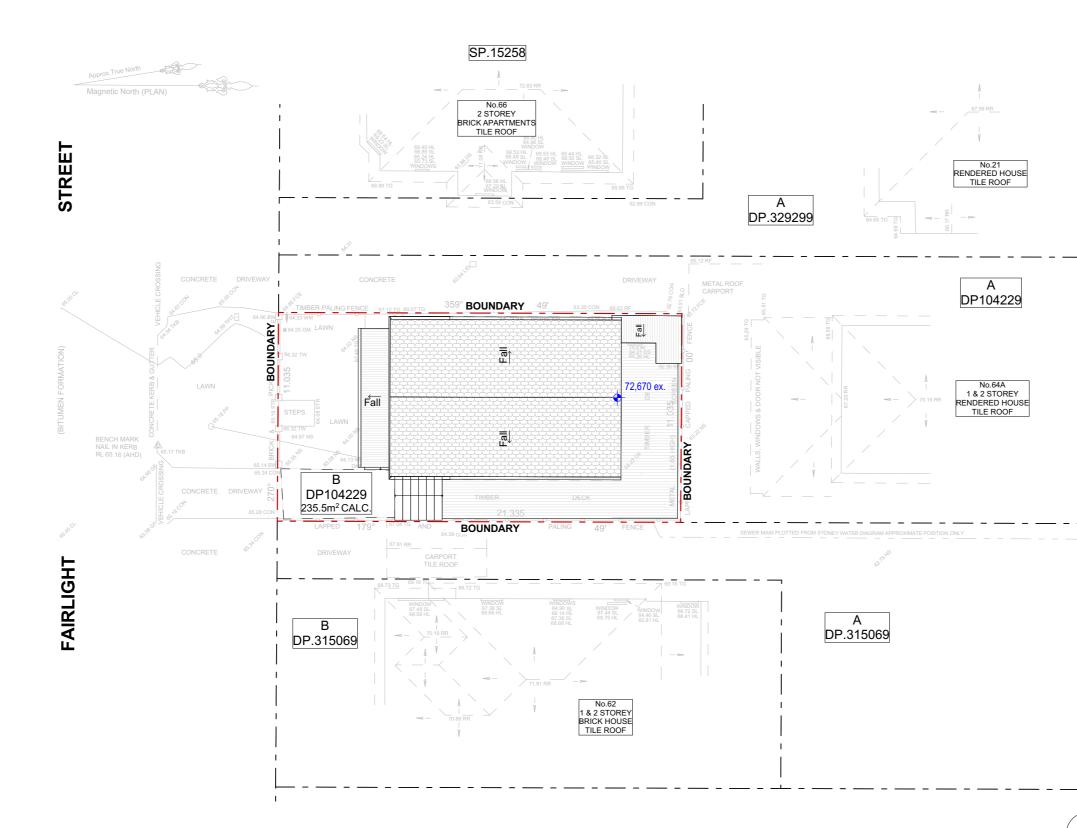

|                                                                                                                                                                                                                                                                                |                                              |                                                                                    | EXIS                                                                                                                                                                            | TING SITE PLA<br>1:2                                                                                               |                                    |
|--------------------------------------------------------------------------------------------------------------------------------------------------------------------------------------------------------------------------------------------------------------------------------|----------------------------------------------|------------------------------------------------------------------------------------|---------------------------------------------------------------------------------------------------------------------------------------------------------------------------------|--------------------------------------------------------------------------------------------------------------------|------------------------------------|
| Z NOTES: This drawing is and remains copyright and is the property of mm+j architects p/l. It may not be used or copied in whole or in part without written consent. All dimensions to be verified on site. This drawing is not to be used for construction purposes. EXISTING | REV         DATI           A         03.10.2 | SUITE 1, 36-42 SYDNEY RD, MANLY NSW 2099<br>9929 1279   admin@mmjarchitects.com.au | CLIENTS:<br>LUCY SHEPHERD & IAN DONALDSON<br>PROJECT: ALTERATIONS AND ADDITIONS TO DETACHED DWELLING<br>64 FAIRLIGHT STREET, FAIRLIGHT NSW 2094<br>TITLE:<br>EXISTING SITE PLAN | SCALE:         1:200           DRAWN:         VAC           DATE:         9/01/2020           JOB NO:         1915 | DRAWING NO:<br>EX01<br>ISSUE:<br>A |