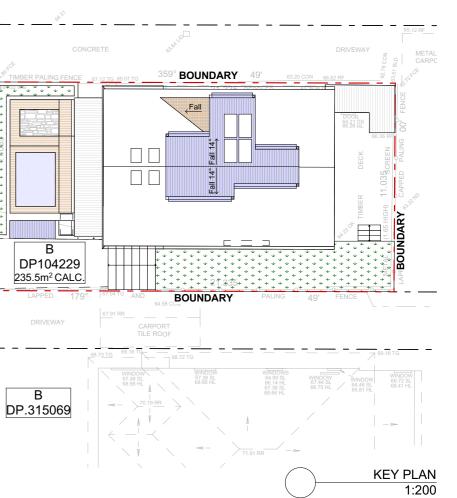

| Γ |           | NOTES:                                                    | REV | DATE       | DESCRIPTION                           |                                          |                                                         |
|---|-----------|-----------------------------------------------------------|-----|------------|---------------------------------------|------------------------------------------|---------------------------------------------------------|
|   |           | This drawing is and remains copyright and is the property | Α   | 03.10.2019 | DEVELOPMENT APPLICATION ISSUE         |                                          | LUCY SHEPHERD & IAN DONALDSON                           |
|   | $\square$ | of mm+j architects p/l. It may not be used or copied in   | В   |            | FOR CLIENT APPROVAL                   |                                          | LUCT SHEPHERD & IAN DUNALDSUN                           |
|   | () 7      | whole or in part without written consent.                 | С   | 08.01.2020 | REVISED DEVELOPMENT APPLICATION ISSUE |                                          | PROJECT: ALTERATIONS AND ADDITIONS TO DETACHED DWELLING |
|   |           | All dimensions to be verified on site.                    |     |            |                                       | architects                               |                                                         |
|   | FI/       | This drawing is not to be used for construction purposes. |     |            |                                       | architeoto                               | 64 FAIRLIGHT STREET, FAIRLIGHT N                        |
|   |           |                                                           |     |            |                                       |                                          | TITLE:                                                  |
|   |           | DEVELOPMENT APPLICATION                                   |     |            |                                       | SUITE 1, 36-42 SYDNEY RD, MANLY NSW 2095 | SITE PLAN                                               |
| L |           | DEVELOPMENT AFFLICATION                                   |     |            |                                       | 9929 1279   admin@mmjarchitects.com.au   |                                                         |

#### NOTES:

1. Connect new stormwater drainage to existing stormwater system to the street.

2. Displayed roof falls are approximate, verify on site.