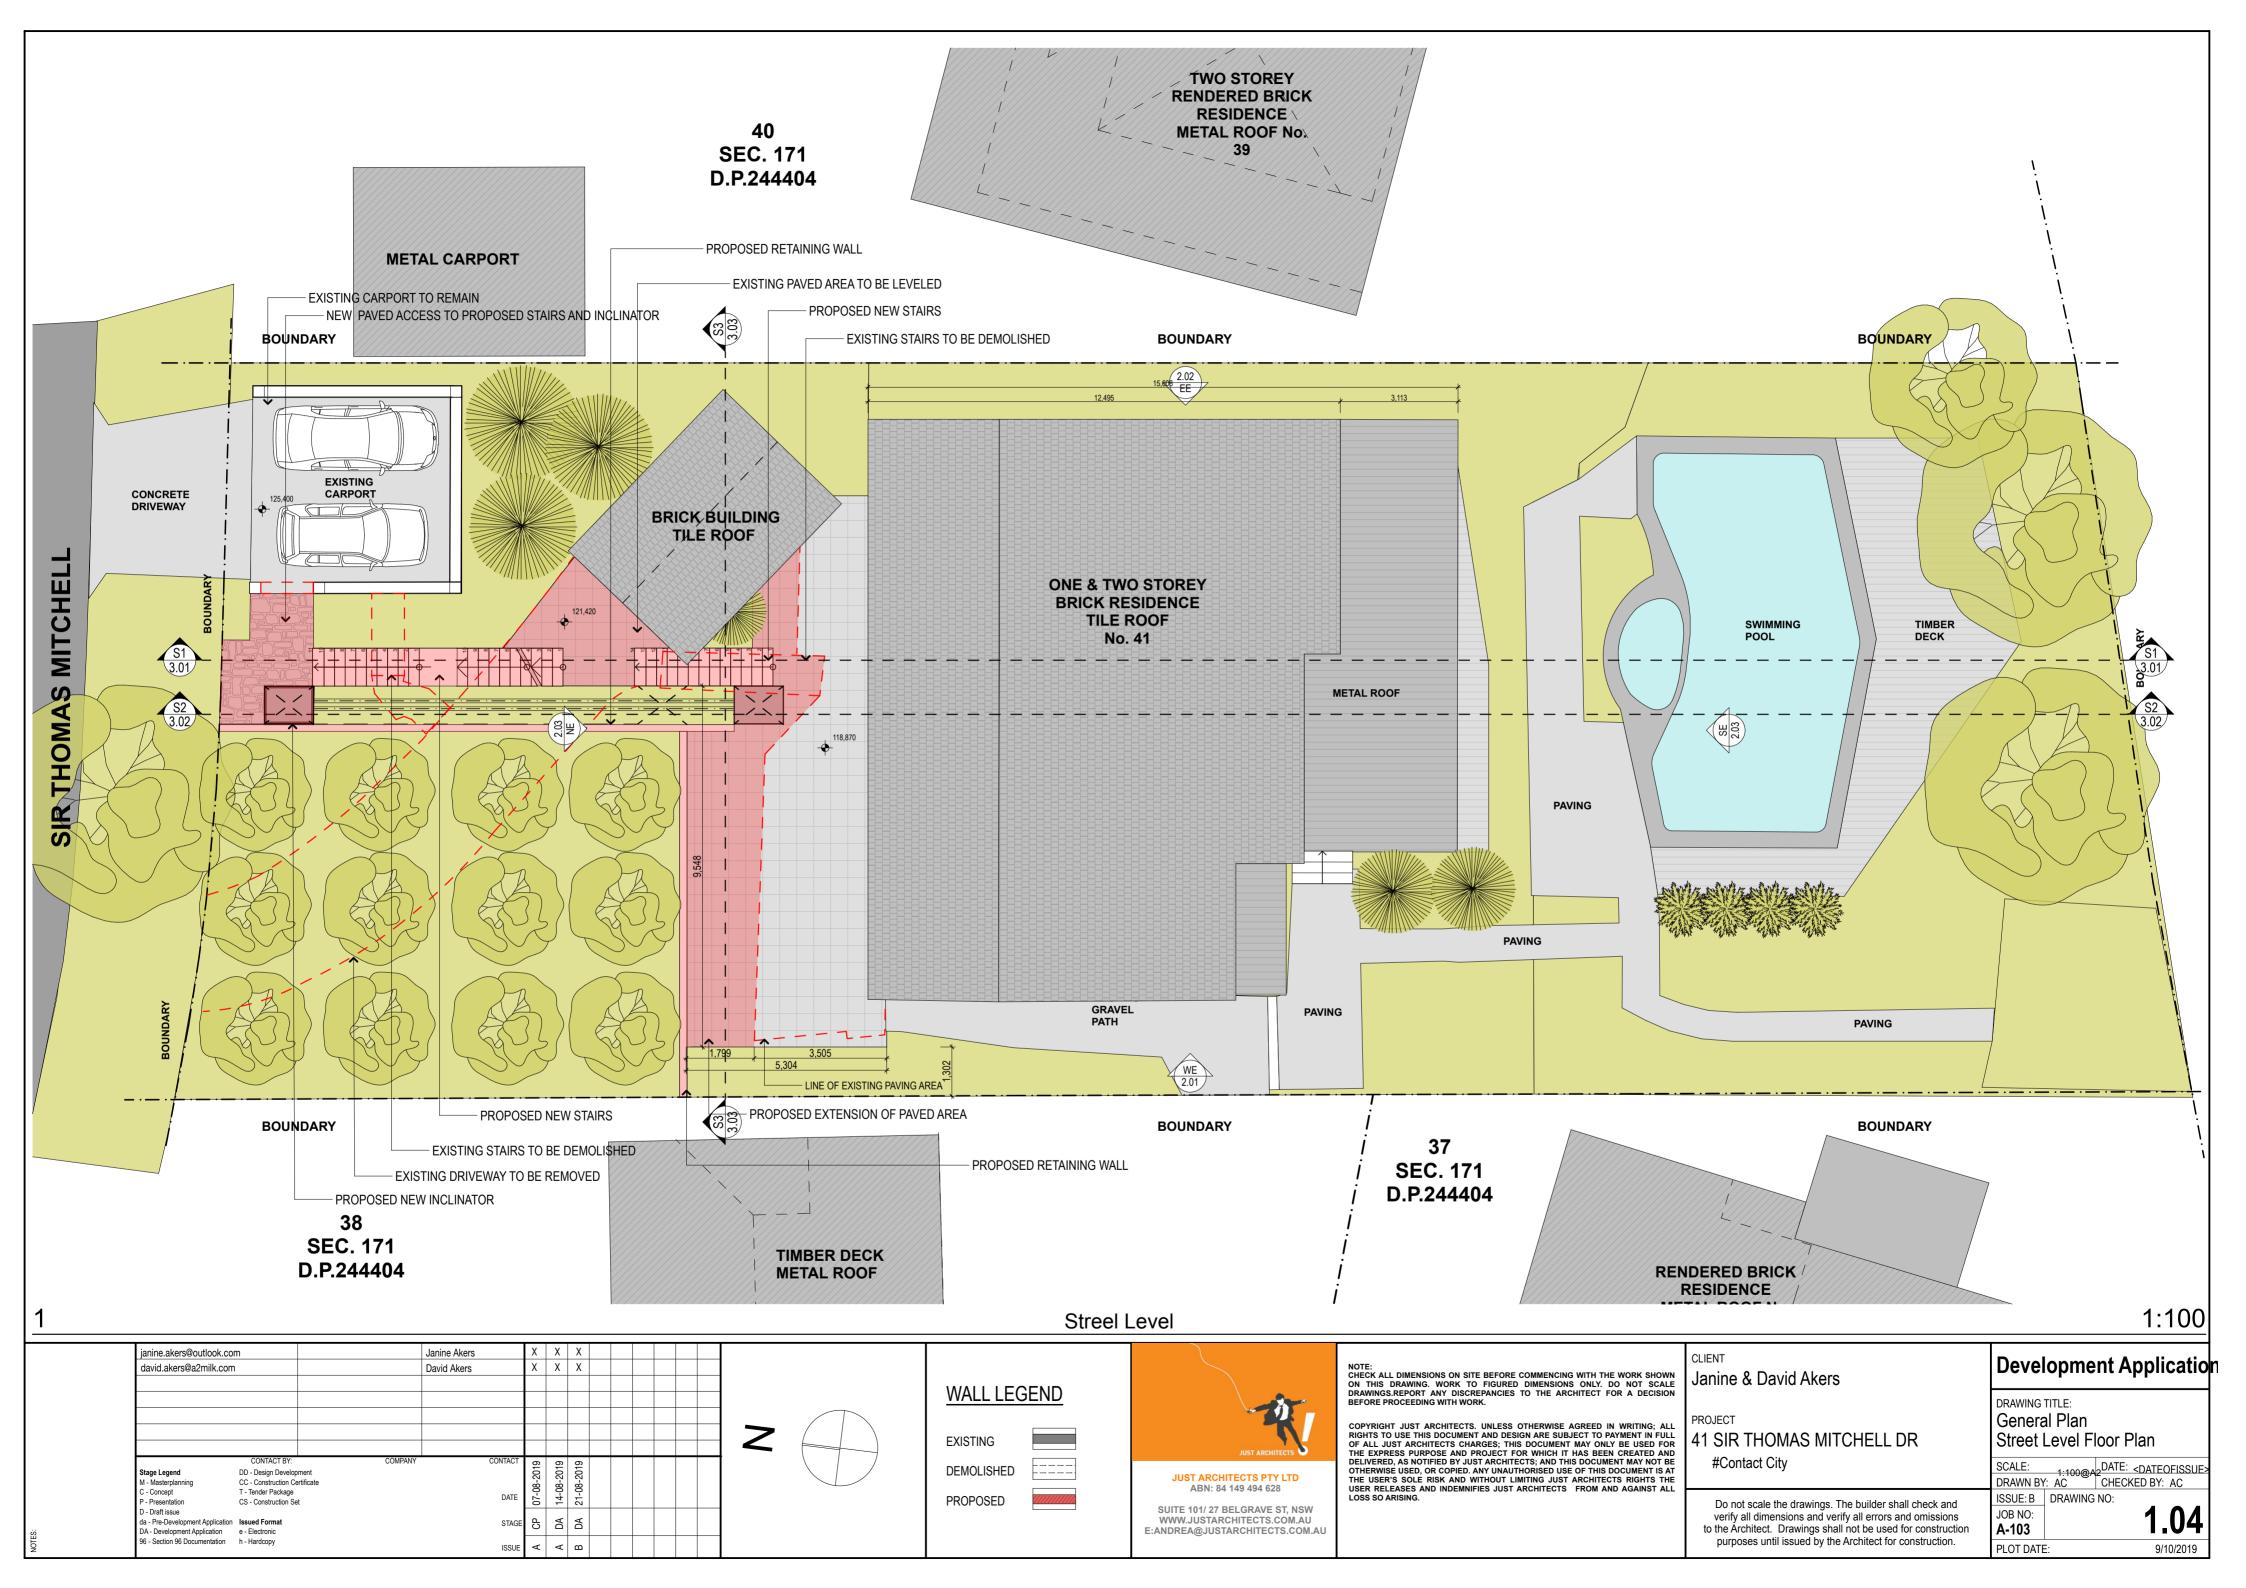

#### DRAWING LIST

| Dwg No: | Drawing Scale: | Drawing Title:             |  |  |  |  |  |  |
|---------|----------------|----------------------------|--|--|--|--|--|--|
| 1.01    | NTS            | Cover                      |  |  |  |  |  |  |
| 1.02    | 1:100@A2       | Site Analysis Plan         |  |  |  |  |  |  |
| 1.03    | 1:100@A2       | Ground Floor Plan          |  |  |  |  |  |  |
| 1.04    | 1:100@A2       | Street Level Floor Plan    |  |  |  |  |  |  |
| 1.05    | 1:100@A2       | Area calculations          |  |  |  |  |  |  |
| 2.01    | 1:100@A2       | Elevation West             |  |  |  |  |  |  |
| 2.02    | 1:100@A2       | Elevations East            |  |  |  |  |  |  |
| 2.03    | 1:100@A2       | Elevations North and South |  |  |  |  |  |  |
| 3.01    | 1:100@A2       | Sections 1                 |  |  |  |  |  |  |
| 3.02    | 1:100@A2       | Section 2                  |  |  |  |  |  |  |
| 3.03    | 1:100@A2       | Section 3                  |  |  |  |  |  |  |
| 4.01    | 1:200@A2       | Notification               |  |  |  |  |  |  |

#### **AREA SCHEDULE**

| TOTAL SITE A                       | REA      | 983.4 SQM |            |          |  |  |  |  |  |  |
|------------------------------------|----------|-----------|------------|----------|--|--|--|--|--|--|
| AREA CALCULATION AGAINST NBC CODES |          |           |            |          |  |  |  |  |  |  |
|                                    | PROPOS   | SED       | EXISTING   | REFER TO |  |  |  |  |  |  |
| FLOOR AREA                         | 117,88 S | QM        | 157,04 SQM | S.E.E    |  |  |  |  |  |  |
| LANDSCAPED                         | 401,82 S | QM        | 409,44 SQM | S.E.E    |  |  |  |  |  |  |