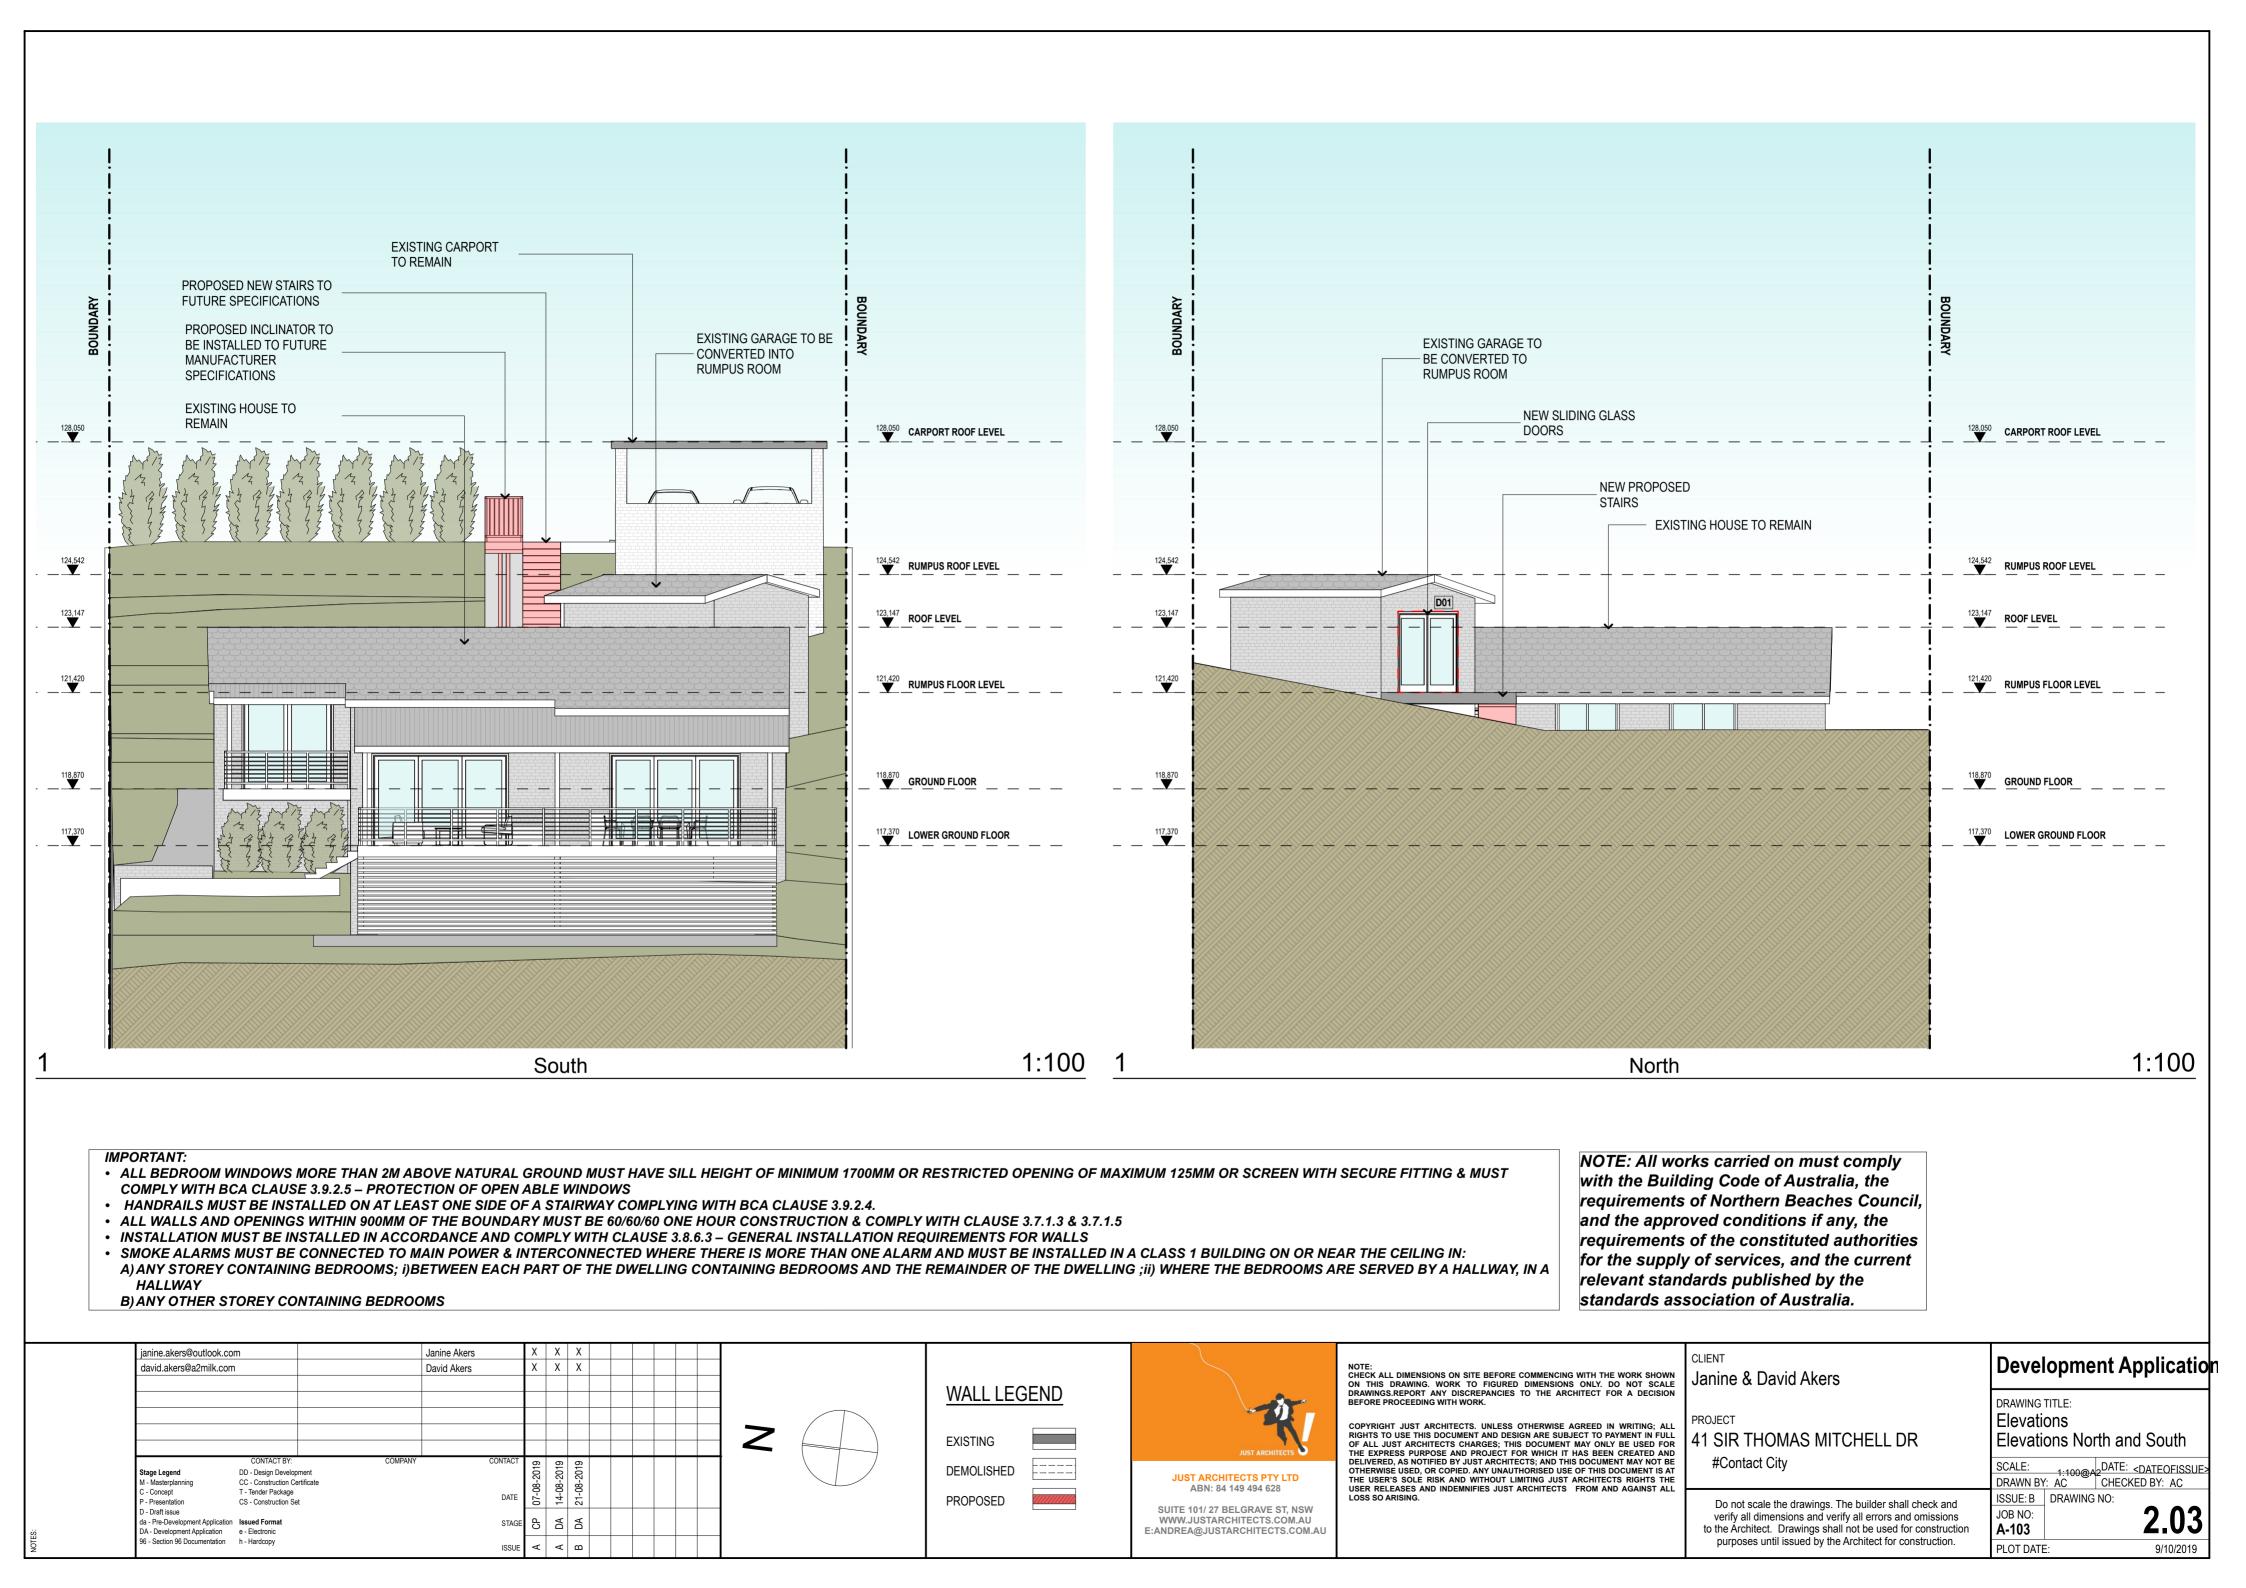

#### DRAWING LIST

| Dwg No: | Drawing Scale: | Drawing Title:             |  |  |  |  |  |  |
|---------|----------------|----------------------------|--|--|--|--|--|--|
| 1.01    | NTS            | Cover                      |  |  |  |  |  |  |
| 1.02    | 1:100@A2       | Site Analysis Plan         |  |  |  |  |  |  |
| 1.03    | 1:100@A2       | Ground Floor Plan          |  |  |  |  |  |  |
| 1.04    | 1:100@A2       | Street Level Floor Plan    |  |  |  |  |  |  |
| 1.05    | 1:100@A2       | Area calculations          |  |  |  |  |  |  |
| 2.01    | 1:100@A2       | Elevation West             |  |  |  |  |  |  |
| 2.02    | 1:100@A2       | Elevations East            |  |  |  |  |  |  |
| 2.03    | 1:100@A2       | Elevations North and South |  |  |  |  |  |  |
| 3.01    | 1:100@A2       | Sections 1                 |  |  |  |  |  |  |
| 3.02    | 1:100@A2       | Section 2                  |  |  |  |  |  |  |
| 3.03    | 1:100@A2       | Section 3                  |  |  |  |  |  |  |
| 4.01    | 1:200@A2       | Notification               |  |  |  |  |  |  |

## **DOOR AND WINDOW SCHEDULE**

| EXTERNAL<br>DOORS<br>DOOR SCHEDULE |                                                                                      |  |  |  |  |  |
|------------------------------------|--------------------------------------------------------------------------------------|--|--|--|--|--|
| Door ID                            | D01                                                                                  |  |  |  |  |  |
| Туре                               | Aluminium Sliding Door                                                               |  |  |  |  |  |
| Width                              | 2300 mm                                                                              |  |  |  |  |  |
| Height                             | 2150mm                                                                               |  |  |  |  |  |
| Material                           | Aluminium                                                                            |  |  |  |  |  |
| Glazing                            | Single Clear or to comply with Basix Requirements                                    |  |  |  |  |  |
| Handle/Op. Sys                     | Satin S/S                                                                            |  |  |  |  |  |
| Ext. Paint                         | Dulux Natural White base<br>Paint for exterior timber to<br>future colour selections |  |  |  |  |  |
| Int. Paint                         | Dulux Natural White base<br>Paint for exterior timber to<br>future colour selections |  |  |  |  |  |
| Architrave                         | 100 MM                                                                               |  |  |  |  |  |
| Comments                           | Double check dimensions on<br>site before ordering                                   |  |  |  |  |  |