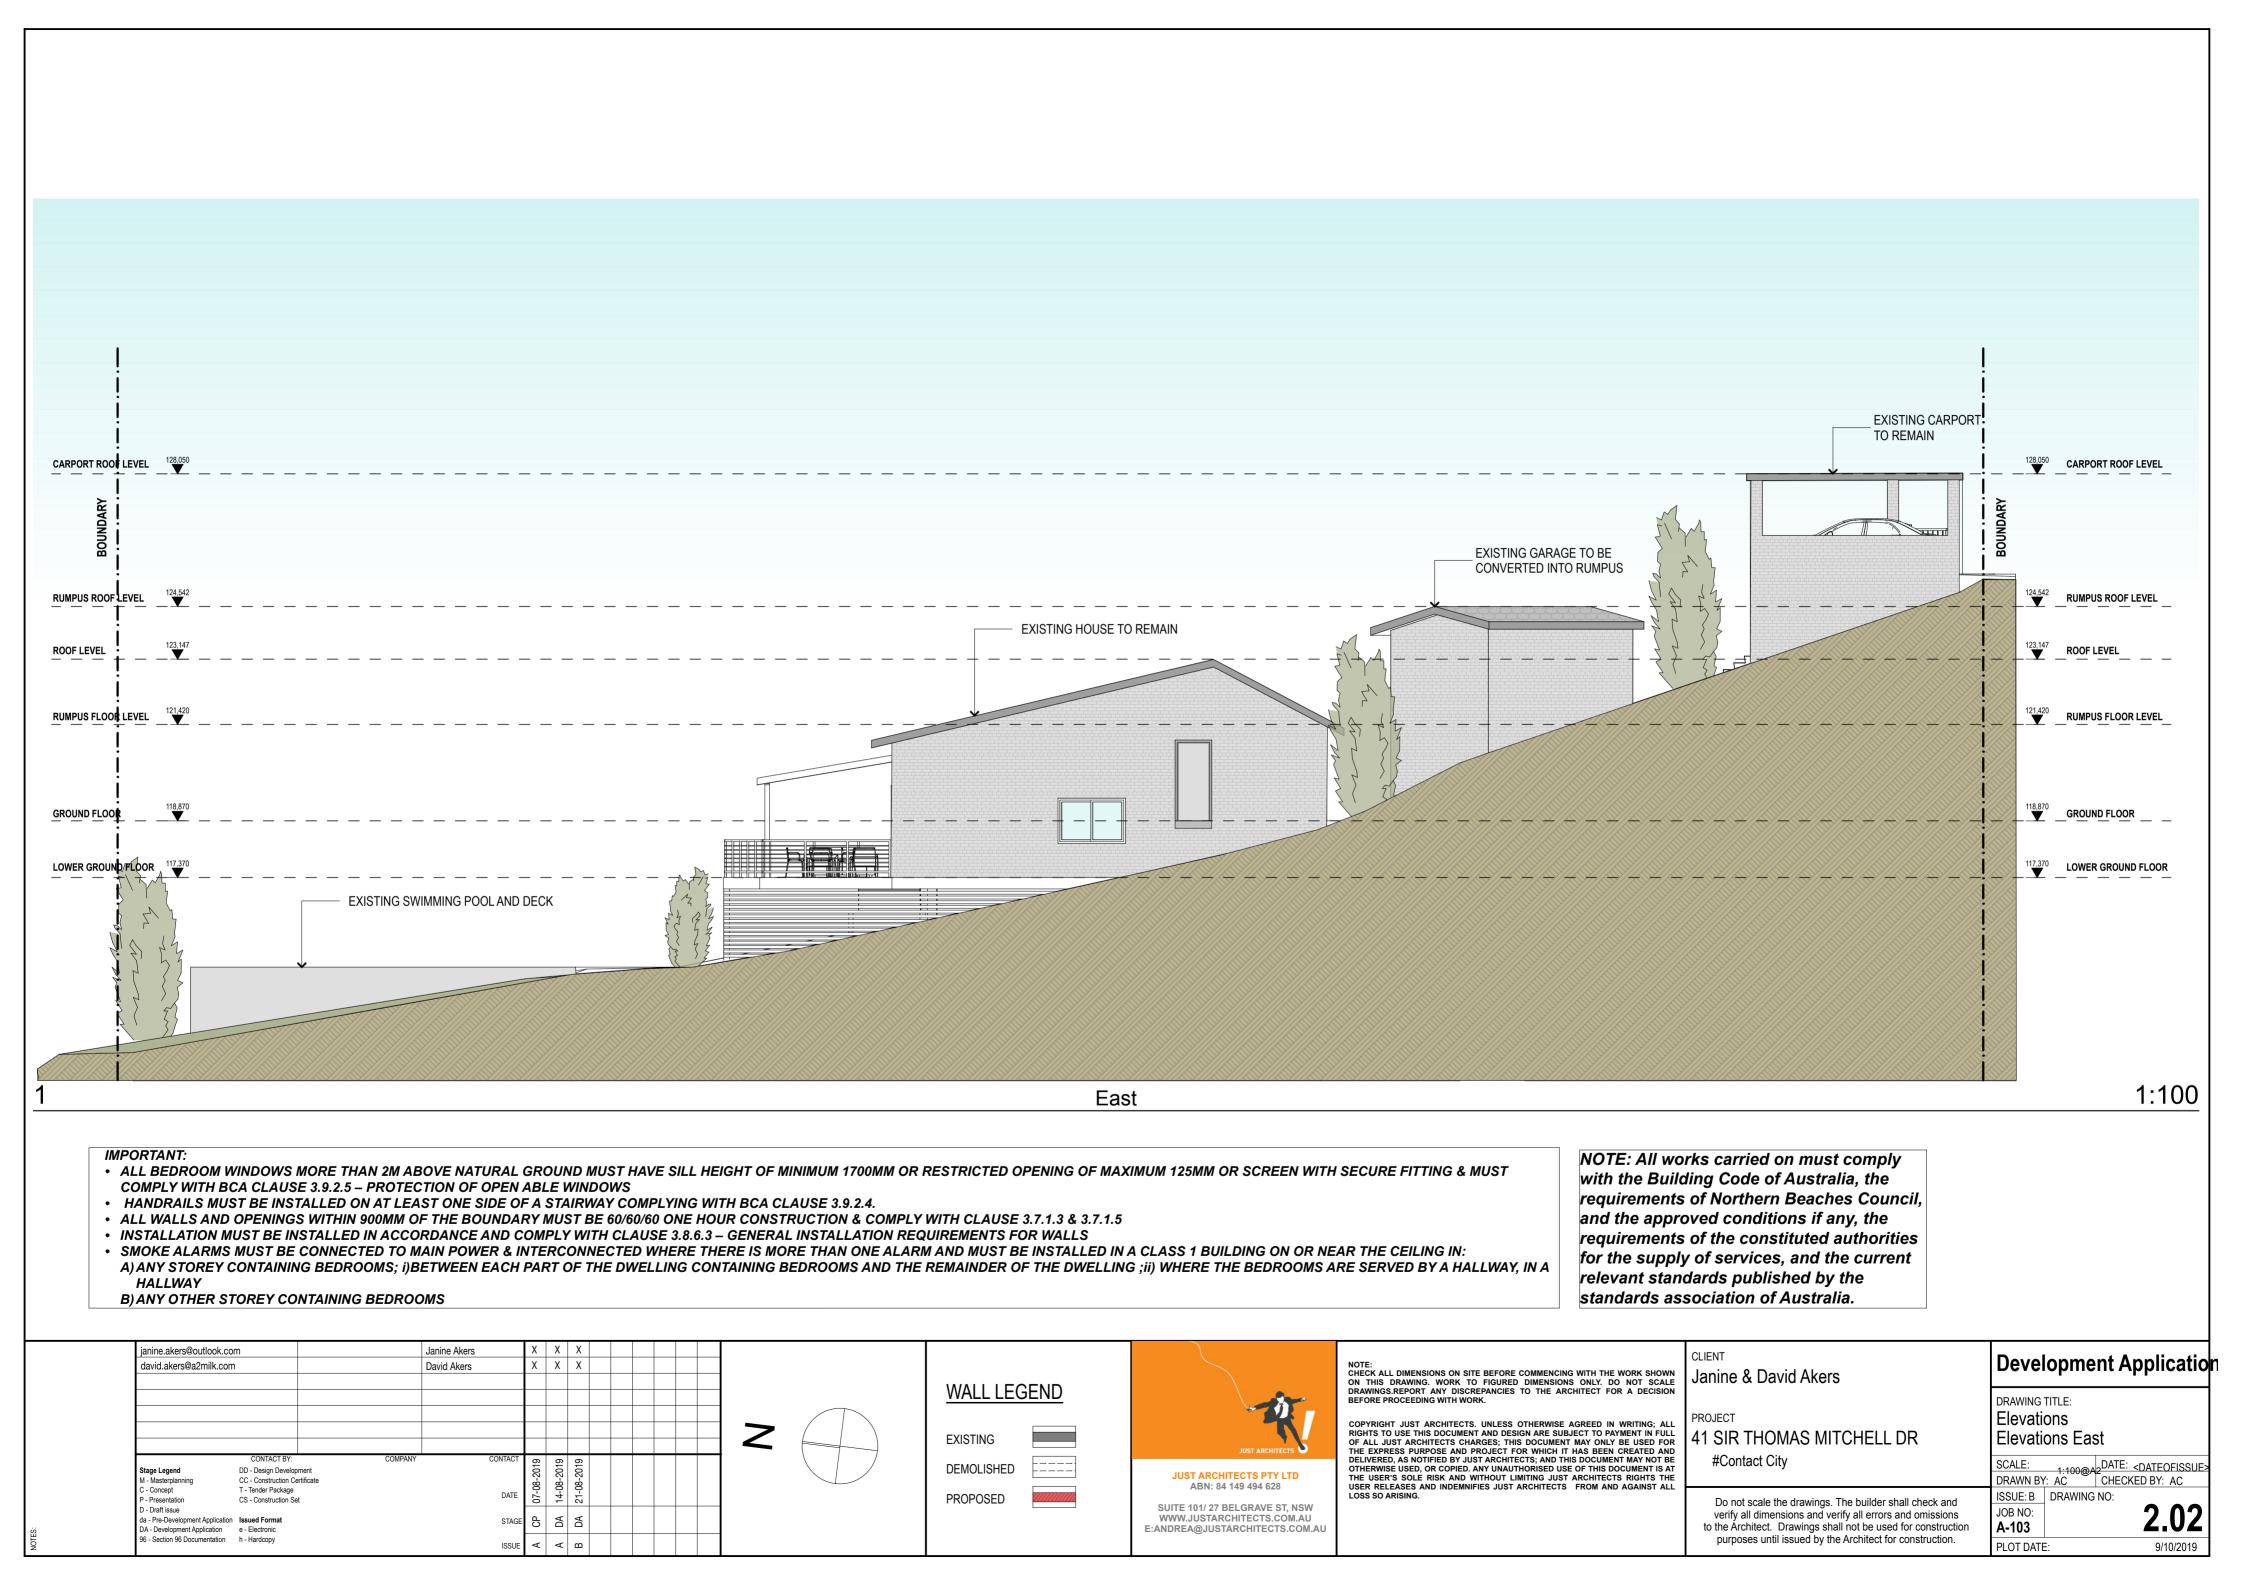

#### DRAWING LIST

| Dwg No: | Drawing Scale: | Drawing Title:             |  |  |  |  |  |  |
|---------|----------------|----------------------------|--|--|--|--|--|--|
| 1.01    | NTS            | Cover                      |  |  |  |  |  |  |
| 1.02    | 1:100@A2       | Site Analysis Plan         |  |  |  |  |  |  |
| 1.03    | 1:100@A2       | Ground Floor Plan          |  |  |  |  |  |  |
| 1.04    | 1:100@A2       | Street Level Floor Plan    |  |  |  |  |  |  |
| 1.05    | 1:100@A2       | Area calculations          |  |  |  |  |  |  |
| 2.01    | 1:100@A2       | Elevation West             |  |  |  |  |  |  |
| 2.02    | 1:100@A2       | Elevations East            |  |  |  |  |  |  |
| 2.03    | 1:100@A2       | Elevations North and South |  |  |  |  |  |  |
| 3.01    | 1:100@A2       | Sections 1                 |  |  |  |  |  |  |
| 3.02    | 1:100@A2       | Section 2                  |  |  |  |  |  |  |
| 3.03    | 1:100@A2       | Section 3                  |  |  |  |  |  |  |
| 4.01    | 1:200@A2       | Notification               |  |  |  |  |  |  |