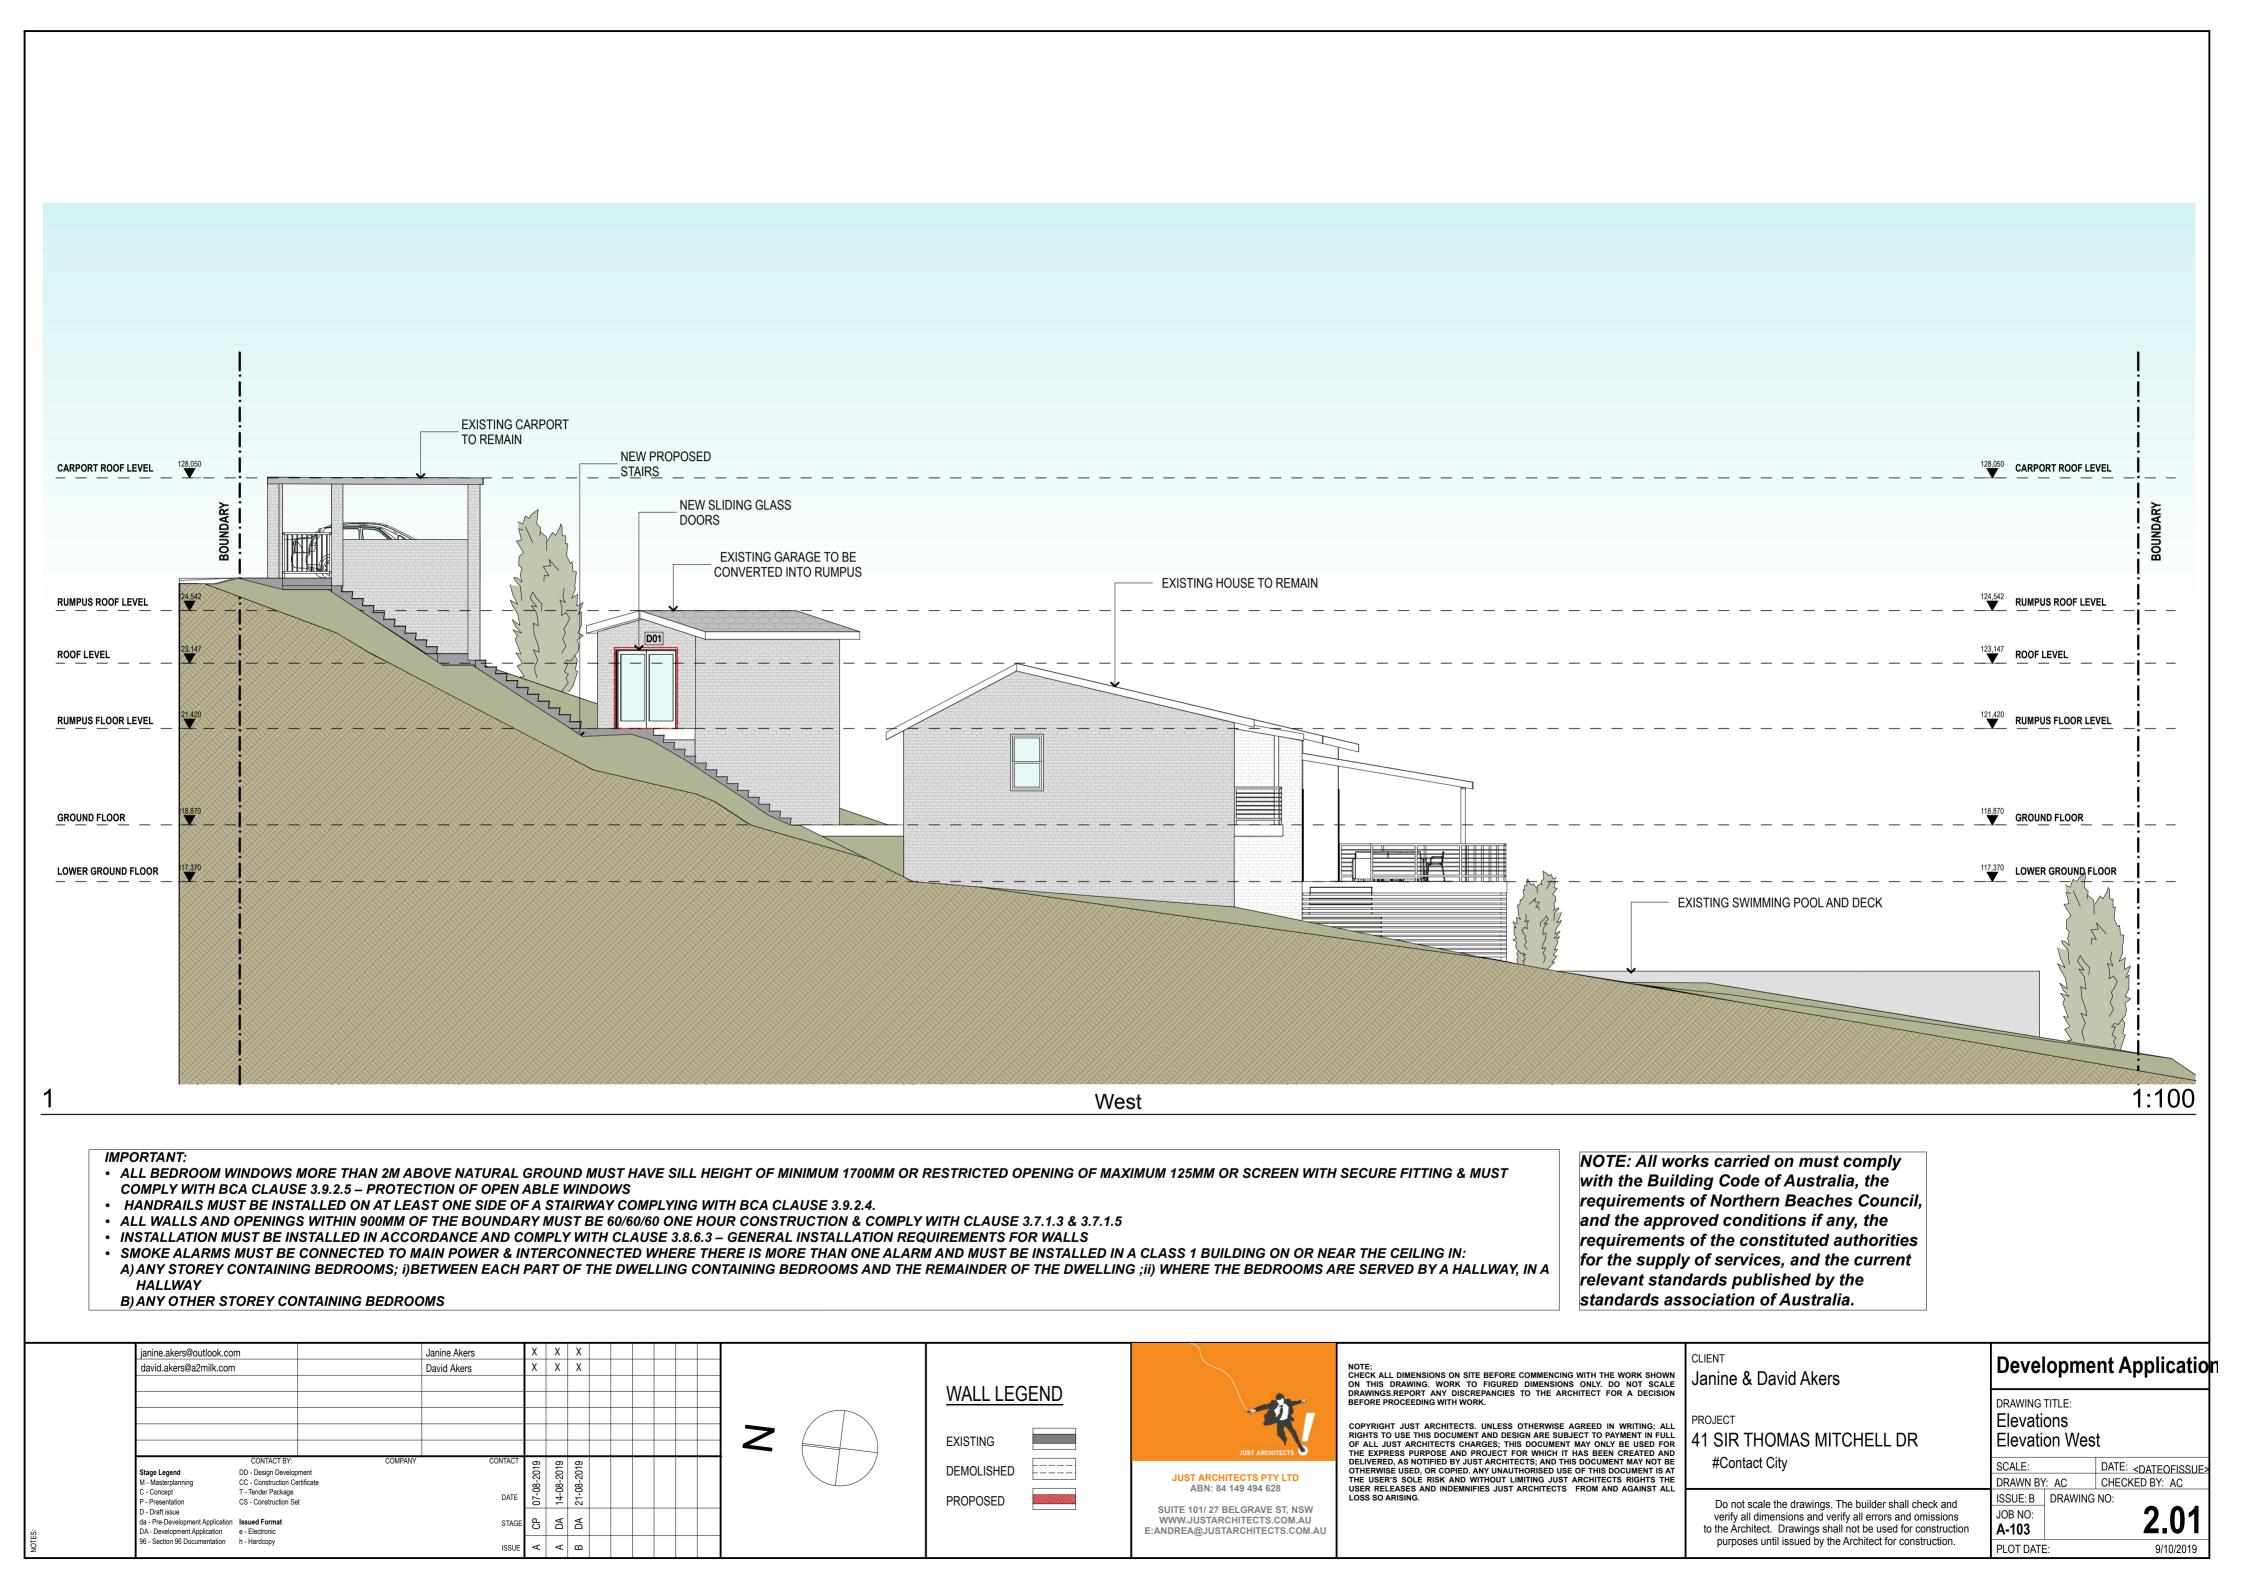

#### DRAWING LIST

| Dwg No: | Drawing Scale: | Drawing Title:             |  |  |  |  |  |  |
|---------|----------------|----------------------------|--|--|--|--|--|--|
| 1.01    | NTS            | Cover                      |  |  |  |  |  |  |
| 1.02    | 1:100@A2       | Site Analysis Plan         |  |  |  |  |  |  |
| 1.03    | 1:100@A2       | Ground Floor Plan          |  |  |  |  |  |  |
| 1.04    | 1:100@A2       | Street Level Floor Plan    |  |  |  |  |  |  |
| 1.05    | 1:100@A2       | Area calculations          |  |  |  |  |  |  |
| 2.01    | 1:100@A2       | Elevation West             |  |  |  |  |  |  |
| 2.02    | 1:100@A2       | Elevations East            |  |  |  |  |  |  |
| 2.03    | 1:100@A2       | Elevations North and South |  |  |  |  |  |  |
| 3.01    | 1:100@A2       | Sections 1                 |  |  |  |  |  |  |
| 3.02    | 1:100@A2       | Section 2                  |  |  |  |  |  |  |
| 3.03    | 1:100@A2       | Section 3                  |  |  |  |  |  |  |
| 4.01    | 1:200@A2       | Notification               |  |  |  |  |  |  |