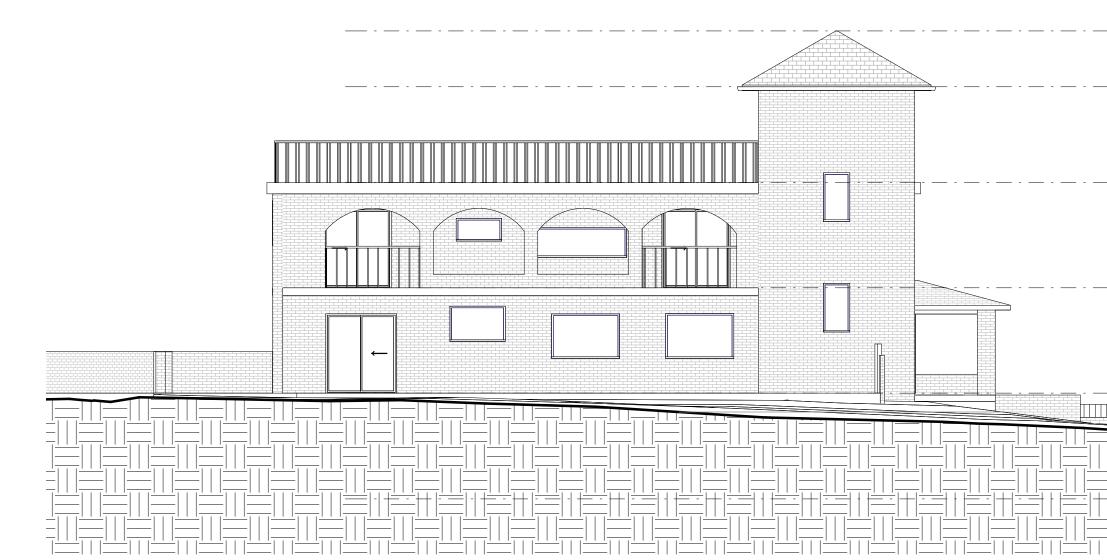

|       |            |        |               | RIDGE<br>RL 56580<br>TOG<br>RL 55100<br>ROOF<br>RL 52570<br>FIRST FLOOR<br>RL 49785 |
|-------|------------|--------|---------------|-------------------------------------------------------------------------------------|
|       |            |        |               | GROUND<br>RL 47000<br>LOWER GROUND<br>RL 44200                                      |
|       | DRAWING NA | SFIELD | снк. ву<br>ТW | PAGE SIZE<br>A3<br>SCALE<br>1:100<br>DRAWING NUMBER<br>MD 10 -B                     |
| MENTS |            |        |               |                                                                                     |

|         |      | LOWER | GROUND<br>RL 44200          |
|---------|------|-------|-----------------------------|
|         | <br> |       | GROUND<br>RL 47000          |
|         |      |       | st floor<br>Rl 49785        |
|         | <br> |       | ROOF<br>RL 52570            |
|         | <br> |       | RL 56580<br>TOG<br>RL 55100 |
| · · · - | <br> |       |                             |