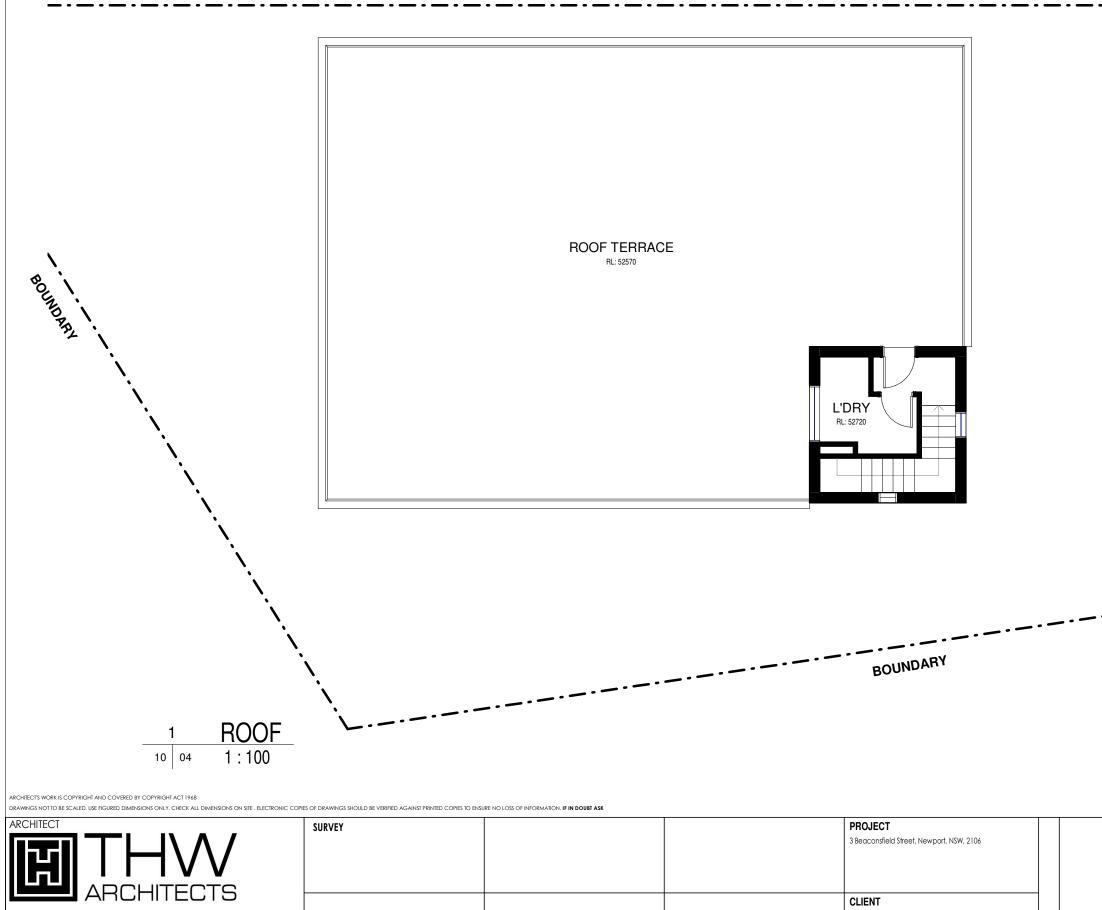

|      | JOB NUM#<br><b>144</b>         | drawn by <b>MV</b> | снк. вү<br><b>TW</b> | PAGE SIZE<br>A3            |
|------|--------------------------------|--------------------|----------------------|----------------------------|
|      | PROJECT NAME<br>BEACONSFIELD   |                    |                      | scale<br>1:100             |
|      | DRAWING NAME<br>ELEVATION EAST |                    |                      | DRAWING NUMBER<br>MD 12 -B |
| INTS |                                |                    |                      |                            |