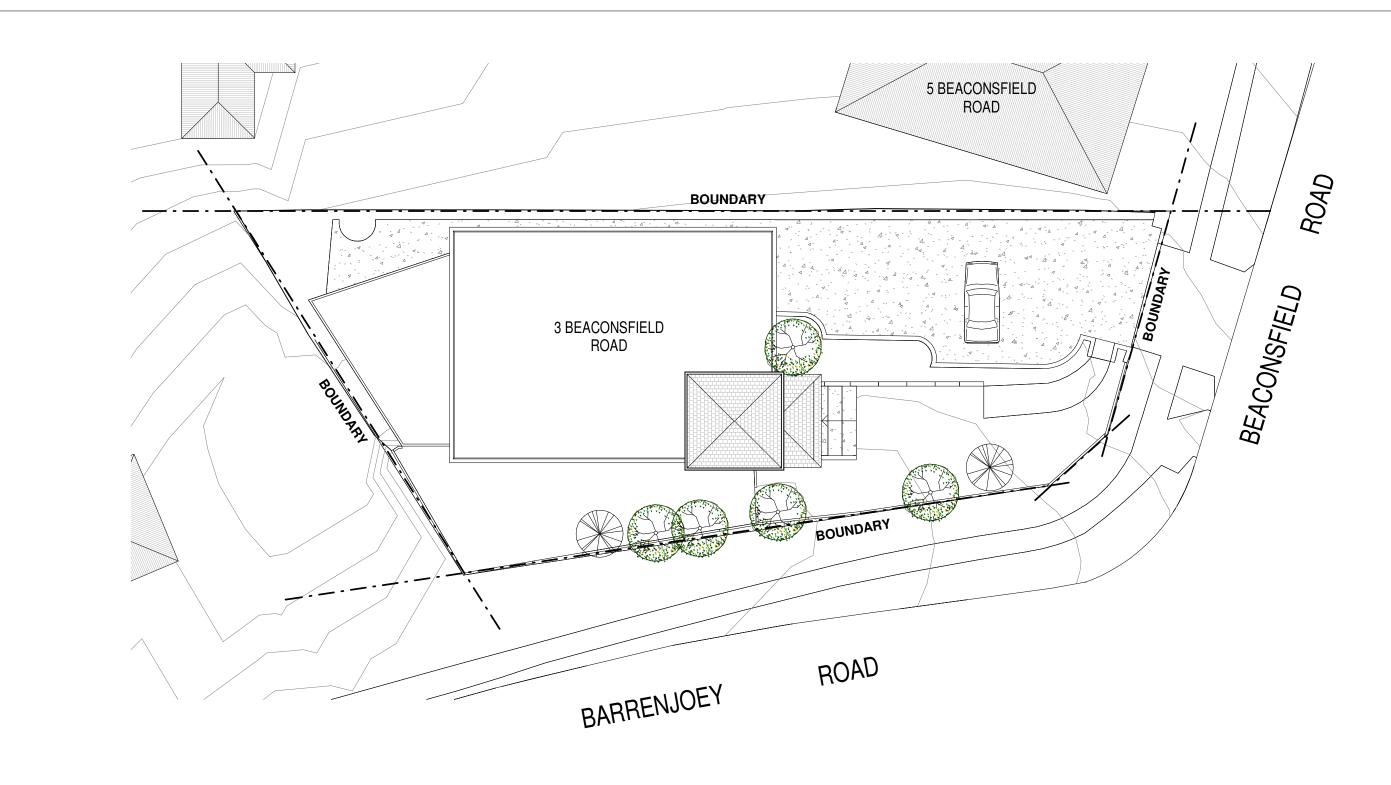

ph. 02 9918 5085 e. tim@thw.net.au m. Suite 101 - Level 1, 60 Old Barrenjoey rd, Avalon NSW, 2107

|       | JOB NUM#    | DRAWN BY | CHK. BY | PAGE SIZE      |
|-------|-------------|----------|---------|----------------|
|       | 144         | MV       | TW      | A3             |
|       | PROJECT NAM | 1E       |         | SCALE          |
|       | BEACON      | ISFIELD  |         | 1 : 200        |
|       | DRAWING NAM |          |         | DRAWING NUMBER |
|       | SITE PLAN   |          |         | MD 00 -B       |
|       |             |          |         |                |
| 1ents |             |          |         |                |

BOUNDARY

reg# NSW 7417 - TIM WEST ph. 02 9918 5085 e. tim@thw.net.au m. Suite 101 - Level 1, 60 Old Barrenjoey rd, Avalon NSW, 2107

CLIENT Therese Rushby crather@live.com B 29/05/19 MD A 27/11/18 MD DATE COMM IS