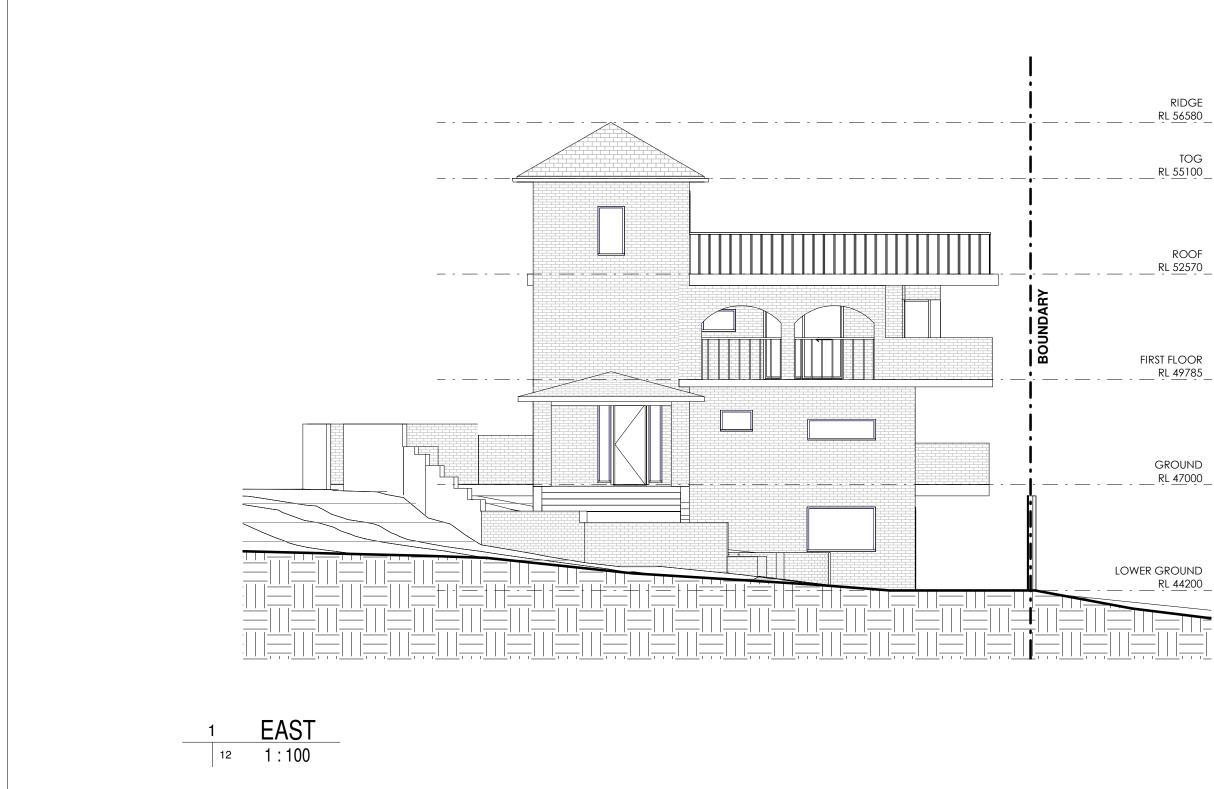

|      | JOB NUM#<br><b>144</b>         | drawn by <b>MV</b> | снк. вү<br><b>TW</b> | PAGE SIZE<br>A3            |
|------|--------------------------------|--------------------|----------------------|----------------------------|
|      | PROJECT NAME<br>BEACONSFIELD   |                    |                      | scale<br>1:100             |
|      | DRAWING NAME<br>ELEVATION EAST |                    |                      | DRAWING NUMBER<br>MD 12 -B |
| INTS |                                |                    |                      |                            |

|       |            |        |               | RIDGE<br>RL 56580<br>TOG<br>RL 55100<br>ROOF<br>RL 52570<br>FIRST FLOOR<br>RL 49785 |
|-------|------------|--------|---------------|-------------------------------------------------------------------------------------|
|       |            |        |               | GROUND<br>RL 47000<br>LOWER GROUND<br>RL 44200                                      |
|       | DRAWING NA | SFIELD | снк. ву<br>ТW | PAGE SIZE<br>A3<br>SCALE<br>1:100<br>DRAWING NUMBER<br>MD 10 -B                     |
| MENTS |            |        |               |                                                                                     |

|         |      | LOWER | GROUND<br>RL 44200          |
|---------|------|-------|-----------------------------|
|         | <br> |       | GROUND<br>RL 47000          |
|         |      |       | st floor<br>Rl 49785        |
|         | <br> |       | ROOF<br>RL 52570            |
|         | <br> |       | RL 56580<br>TOG<br>RL 55100 |
| · · · - | <br> |       |                             |