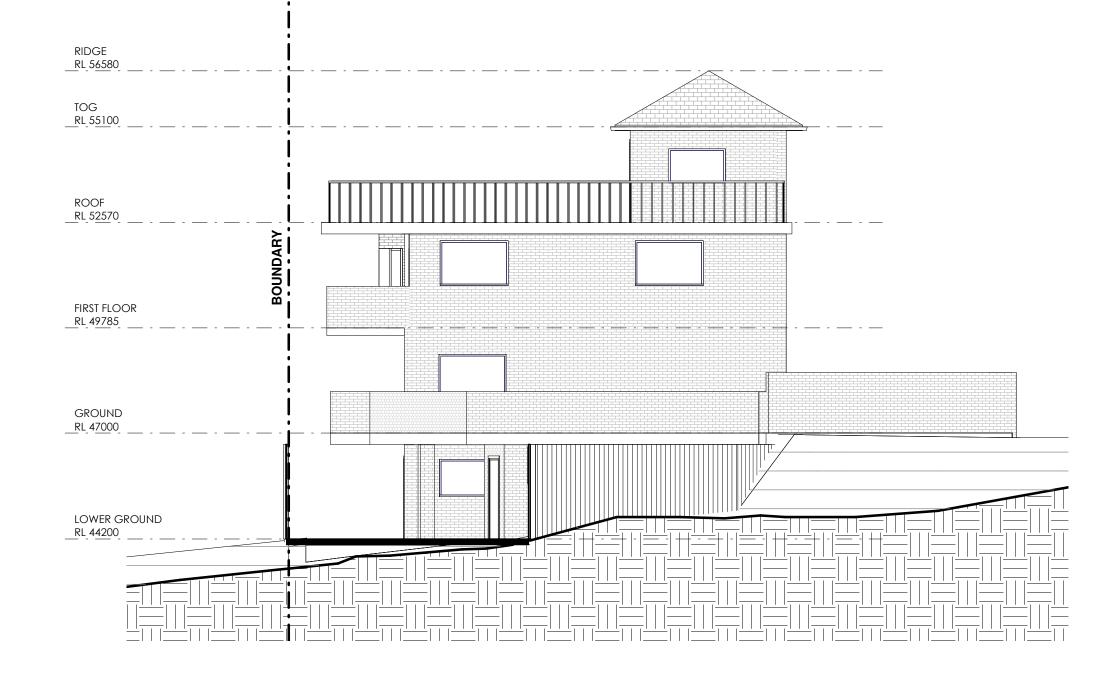

TOG

1 WEST 13 1:100

SURVEY

ARCHITECTS WORK IS COPYRIGHT AND COVERED BY COPYRIGHT ACT 1968 DRAWINGS NOT TO BE SCALED, USE FIGURED DIMENSIONS ONLY. CHECK ALL DIMENSIONS ON SITE. ELECTRONIC COPIES OF DRAWINGS SHOULD BE VERIFIED AGAINST PRINTED COPIES TO ENSURE NO LOSS OF INFORMATION. IF IN DOUBT ASK

|              | JOB NUM#    | DRAWN BY | CHK. BY | PAGE SIZE                  |
|--------------|-------------|----------|---------|----------------------------|
|              | 144         | MV       | TW      | A3                         |
|              | PROJECT NAM | 1E       |         | SCALE                      |
|              | BEACON      | ISFIELD  |         | 1:100                      |
|              | DRAWING NAM | ION WES  | Г       | DRAWING NUMBER<br>MD 13 -B |
| <b>MENTS</b> |             |          |         |                            |

|       |            |        |               | RIDGE<br>RL 56580<br>TOG<br>RL 55100<br>ROOF<br>RL 52570<br>FIRST FLOOR<br>RL 49785 |
|-------|------------|--------|---------------|-------------------------------------------------------------------------------------|
|       |            |        |               | GROUND<br>RL 47000<br>LOWER GROUND<br>RL 44200                                      |
|       | DRAWING NA | SFIELD | снк. ву<br>ТW | PAGE SIZE<br>A3<br>SCALE<br>1:100<br>DRAWING NUMBER<br>MD 10 -B                     |
| MENTS |            |        |               |                                                                                     |

|         |      | LOWER | GROUND<br>RL 44200          |
|---------|------|-------|-----------------------------|
|         | <br> |       | GROUND<br>RL 47000          |
|         |      |       | st floor<br>Rl 49785        |
|         | <br> |       | ROOF<br>RL 52570            |
|         | <br> |       | RL 56580<br>TOG<br>RL 55100 |
| · · · - | <br> |       |                             |