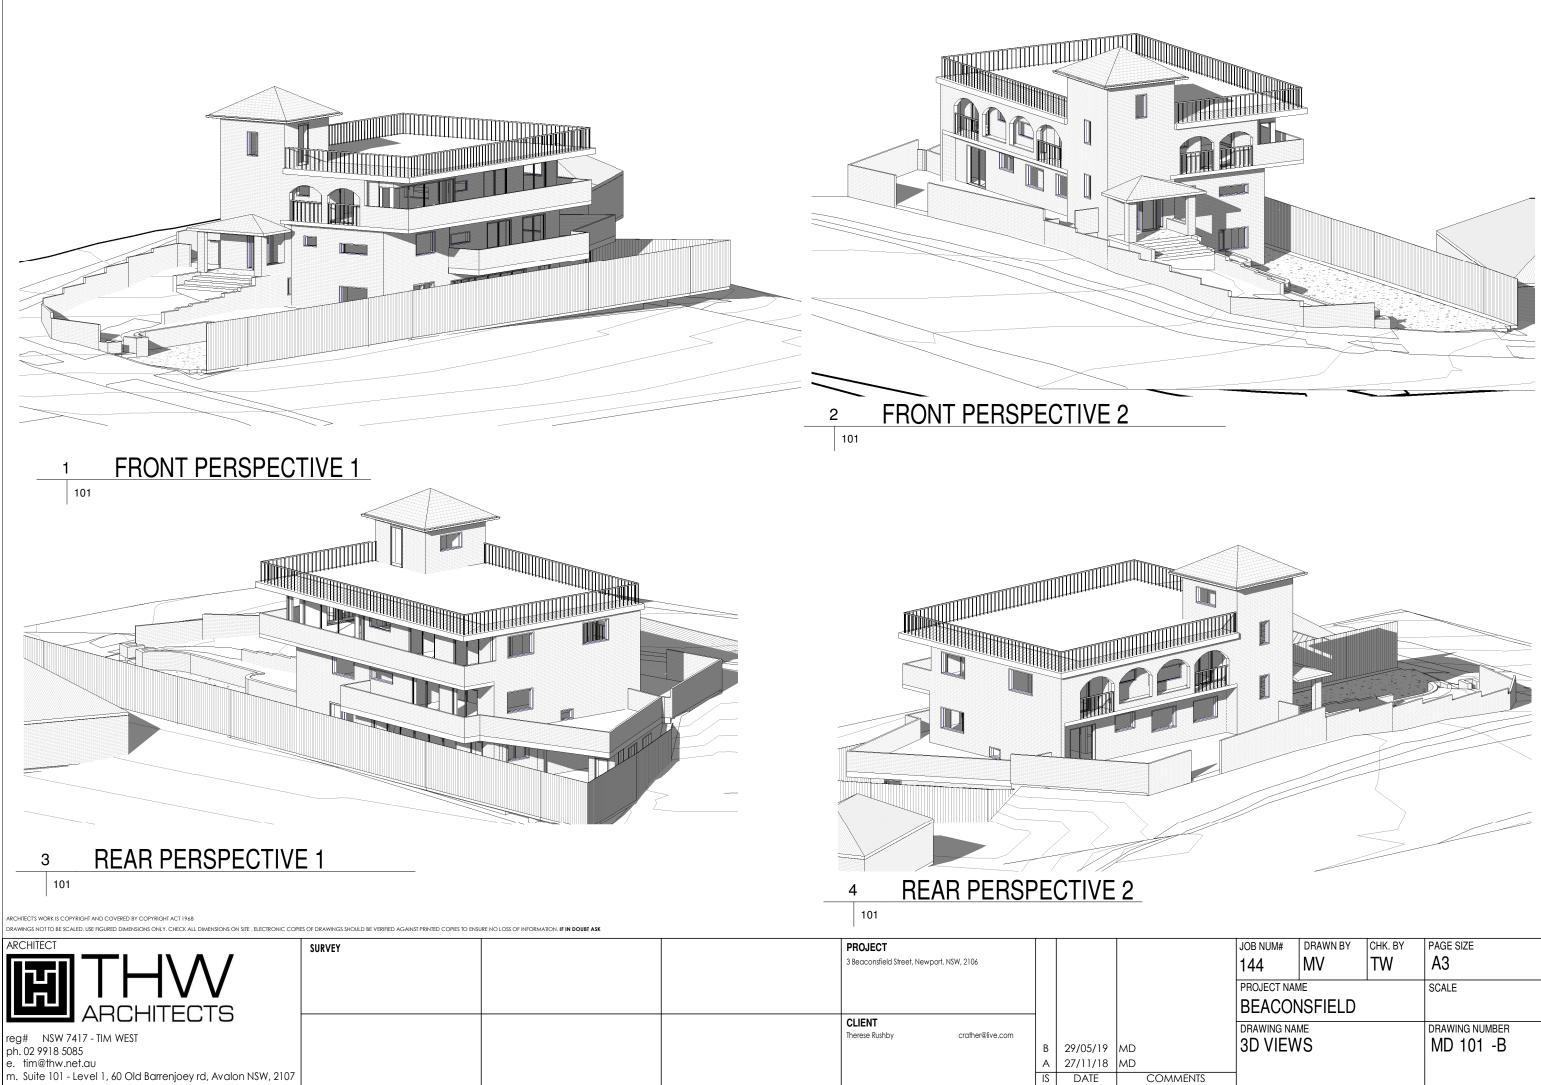

|       | JOB NUM#                                     | DRAWN BY | CHK. BY | PAGE SIZE      |
|-------|----------------------------------------------|----------|---------|----------------|
|       | 144                                          | MV       | TW      | A3             |
|       | PROJECT NAME<br>BEACONSFIELD<br>DRAWING NAME |          |         | SCALE          |
|       |                                              |          |         |                |
|       |                                              |          |         | DRAWING NUMBER |
|       | 3D VIEWS                                     |          |         | MD 101 -B      |
|       |                                              |          |         |                |
| MENTS |                                              |          |         |                |