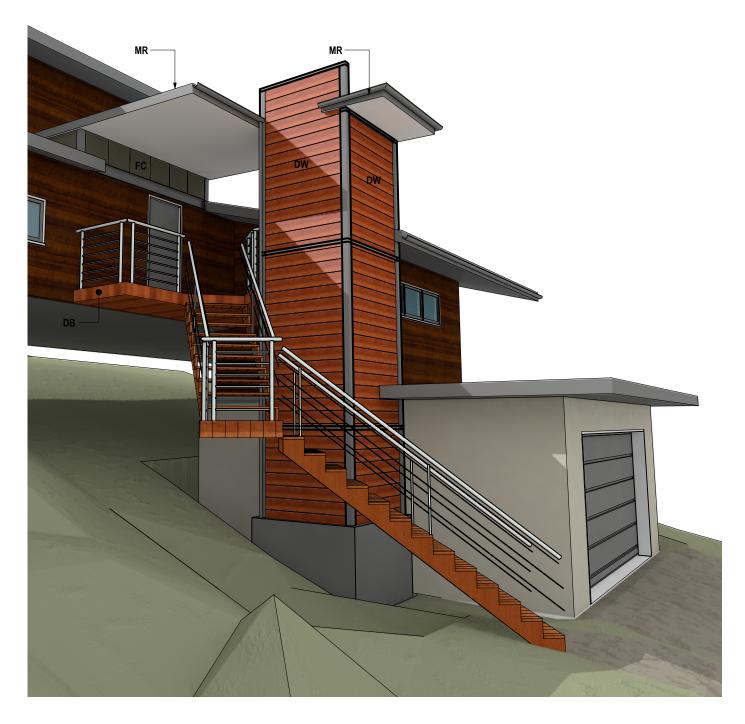

NOTE: TREES NOT SHOWN

## EXTERNAL FINISHES

UBIQ: INEX DECKING DECKING BOARD NON-COMBUSTIBLE

FIBRE CEMENT CLADDING NON-COMBUSTIBLE COLOUR TO MATCH EXISTING DWELLING

DECOWOOD: TIMBER LOOK ALUMINIUM NON-COMBUSTIBLE

COLOUR TO MATCH EXISTING DWELLING FINISH: BUSH CHERRY

BLUESCOPE: ZINCALUME METAL ROOF SHEETING NON-COMBUSTIBLE

LIFT SHAFT STEEL STRUCTURE NON-COMBUSTIBLE