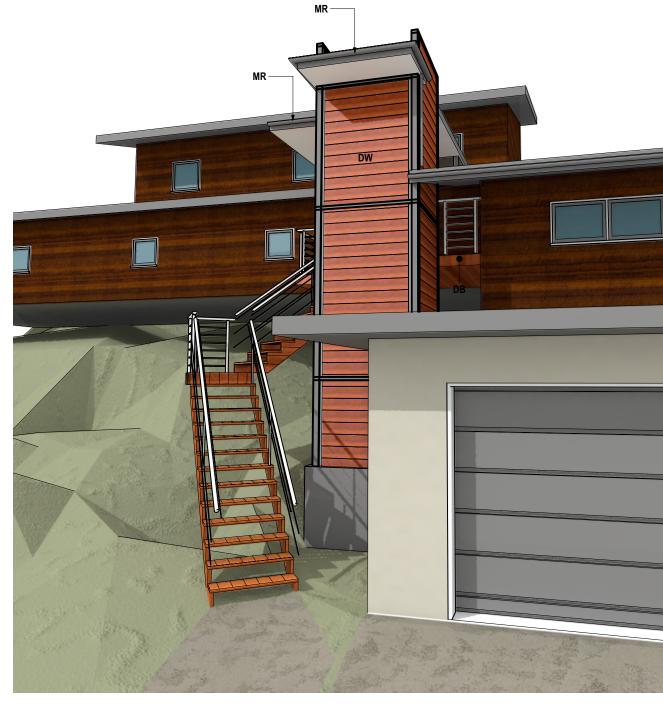

NOTE: TREES NOT SHOWN

## EXTERNAL FINISHES

UBIQ: INEX DECKING DECKING BOARD NON-COMBUSTIBLE

FIBRE CEMENT CLADDING NON-COMBUSTIBLE COLOUR TO MATCH EXISTING DWELLING

DECOWOOD: TIMBER LOOK ALUMINIUM NON-COMBUSTIBLE

COLOUR TO MATCH EXISTING DWELLING FINISH: BUSH CHERRY

BLUESCOPE: ZINCALUME METAL ROOF SHEETING NON-COMBUSTIBLE

LIFT SHAFT STEEL STRUCTURE NON-COMBUSTIBLE