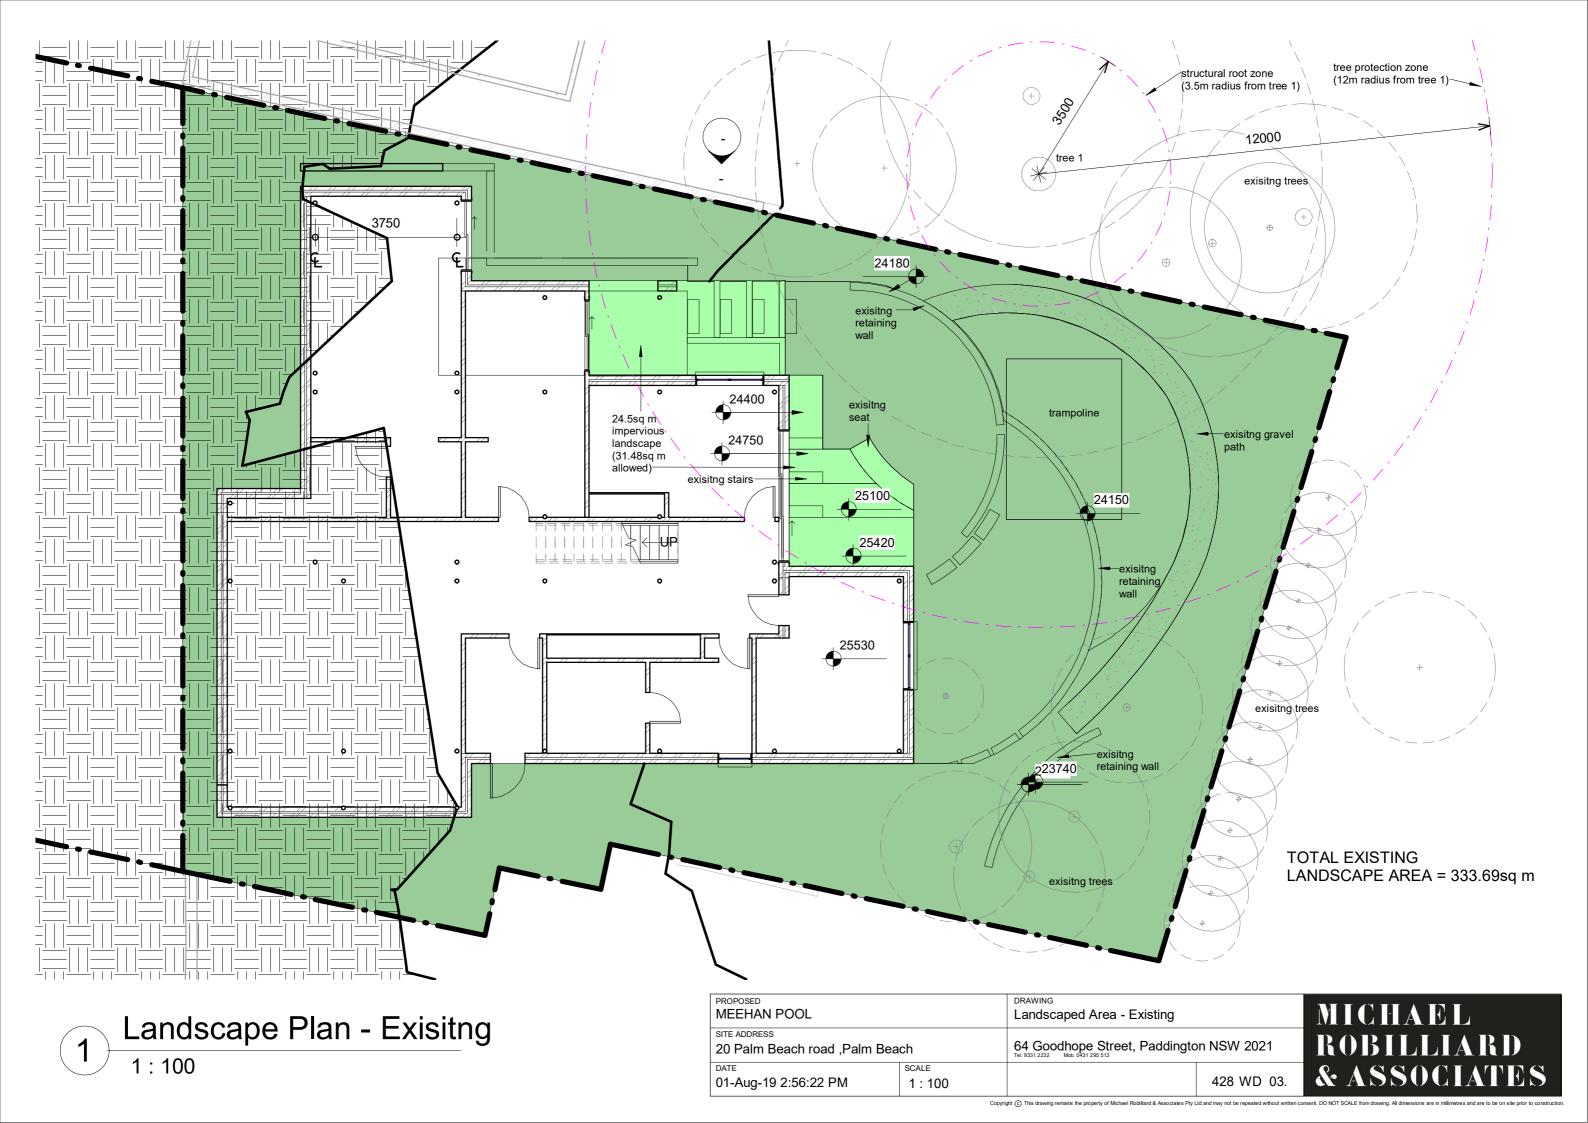

**Skylight Section** 1:100

**Cross Section** 3

1:100

| MEEHAN HOUSE  SITE ADDRESS 20 Palm Beach road ,Palm Beach |  | DRAWING Sections  64 Goodhope Street, Paddington NSW 2021 Tel. 9331 2232 Mob. 0431 295 512 |  |
|-----------------------------------------------------------|--|--------------------------------------------------------------------------------------------|--|
|                                                           |  |                                                                                            |  |



North Boundary Elevation
1:100

| PROPOSED MEEHAN HOUSE                       |             | DRAWING<br>North Elevation    |             | MICHAEL      |  |
|---------------------------------------------|-------------|-------------------------