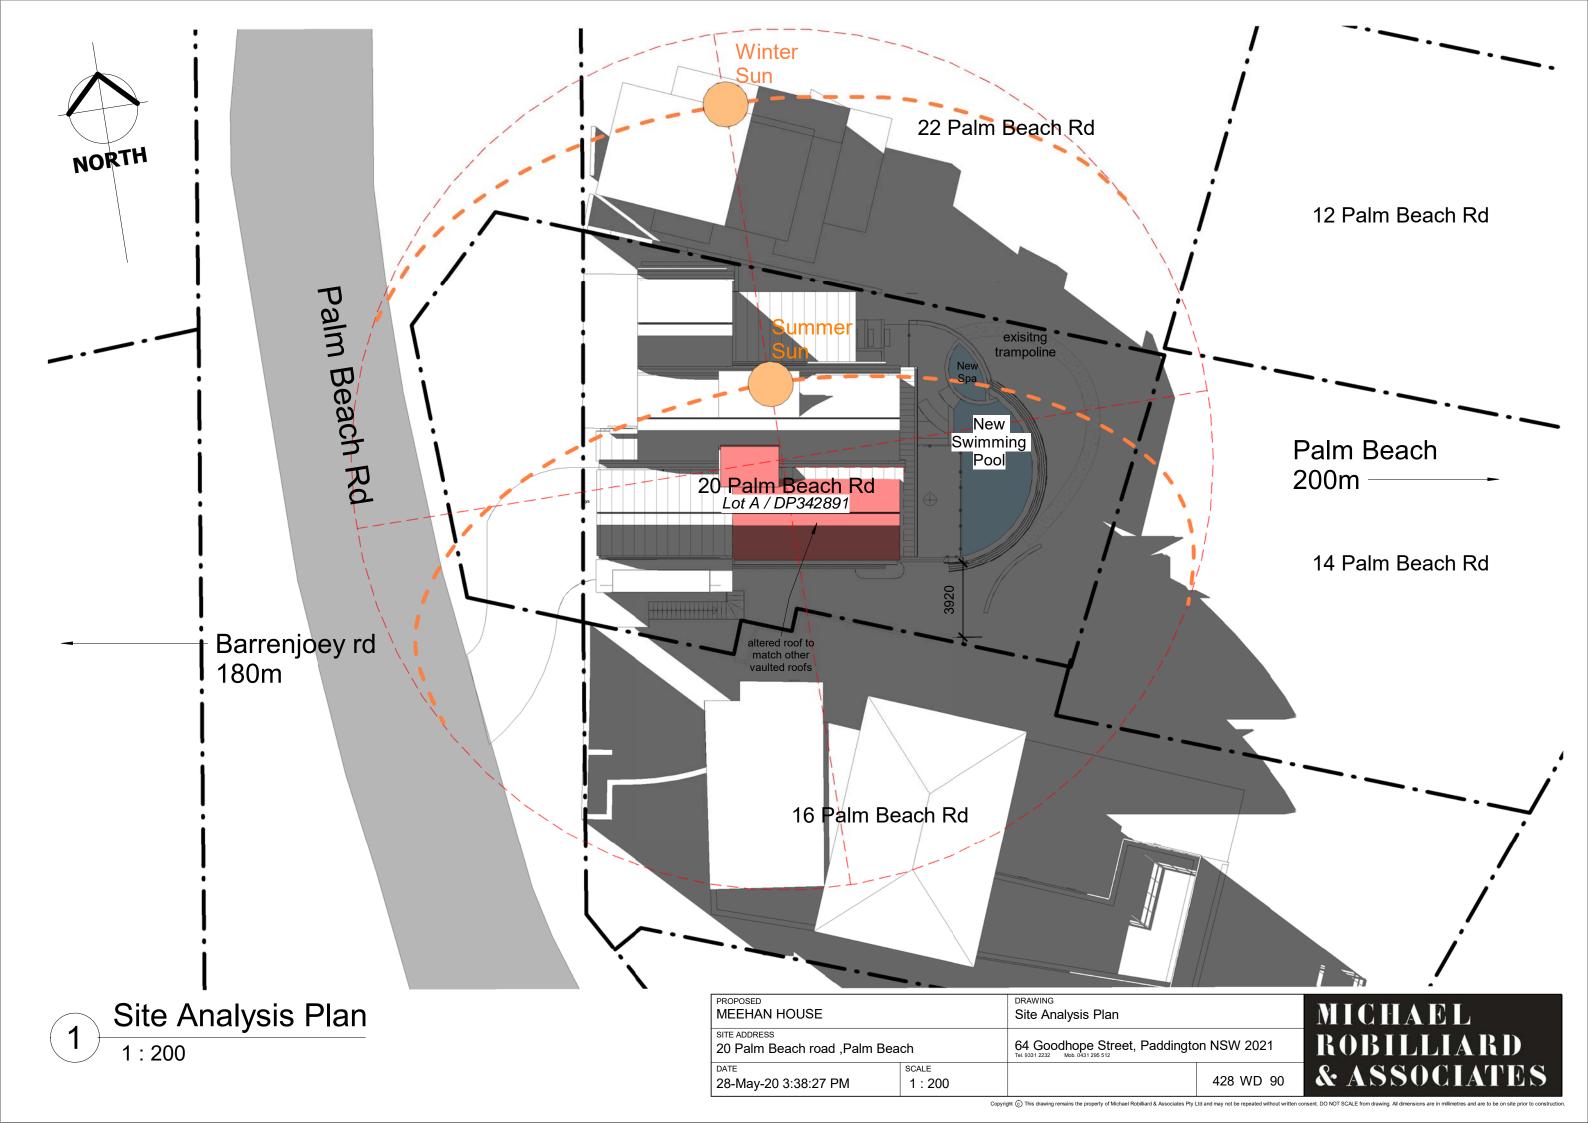

Demolition Plan

1: 100

| PROPOSED MEEHAN HOUSE SITE ADDRESS 20 Palm Beach road ,Palm Beach |        | Demolition Plan                                                          |
|-------------------------------------------------------------------|--------|--------------------------------------------------------------------------|
|                                                                   |        | 64 Goodhope Street, Paddington NSW 2021 Tel. 9331 2232 Mob. 0431 295 512 |
| DATE 28-May-20 3:38:28 PM                                         | 1: 100 | 428 WD 91                                                                |