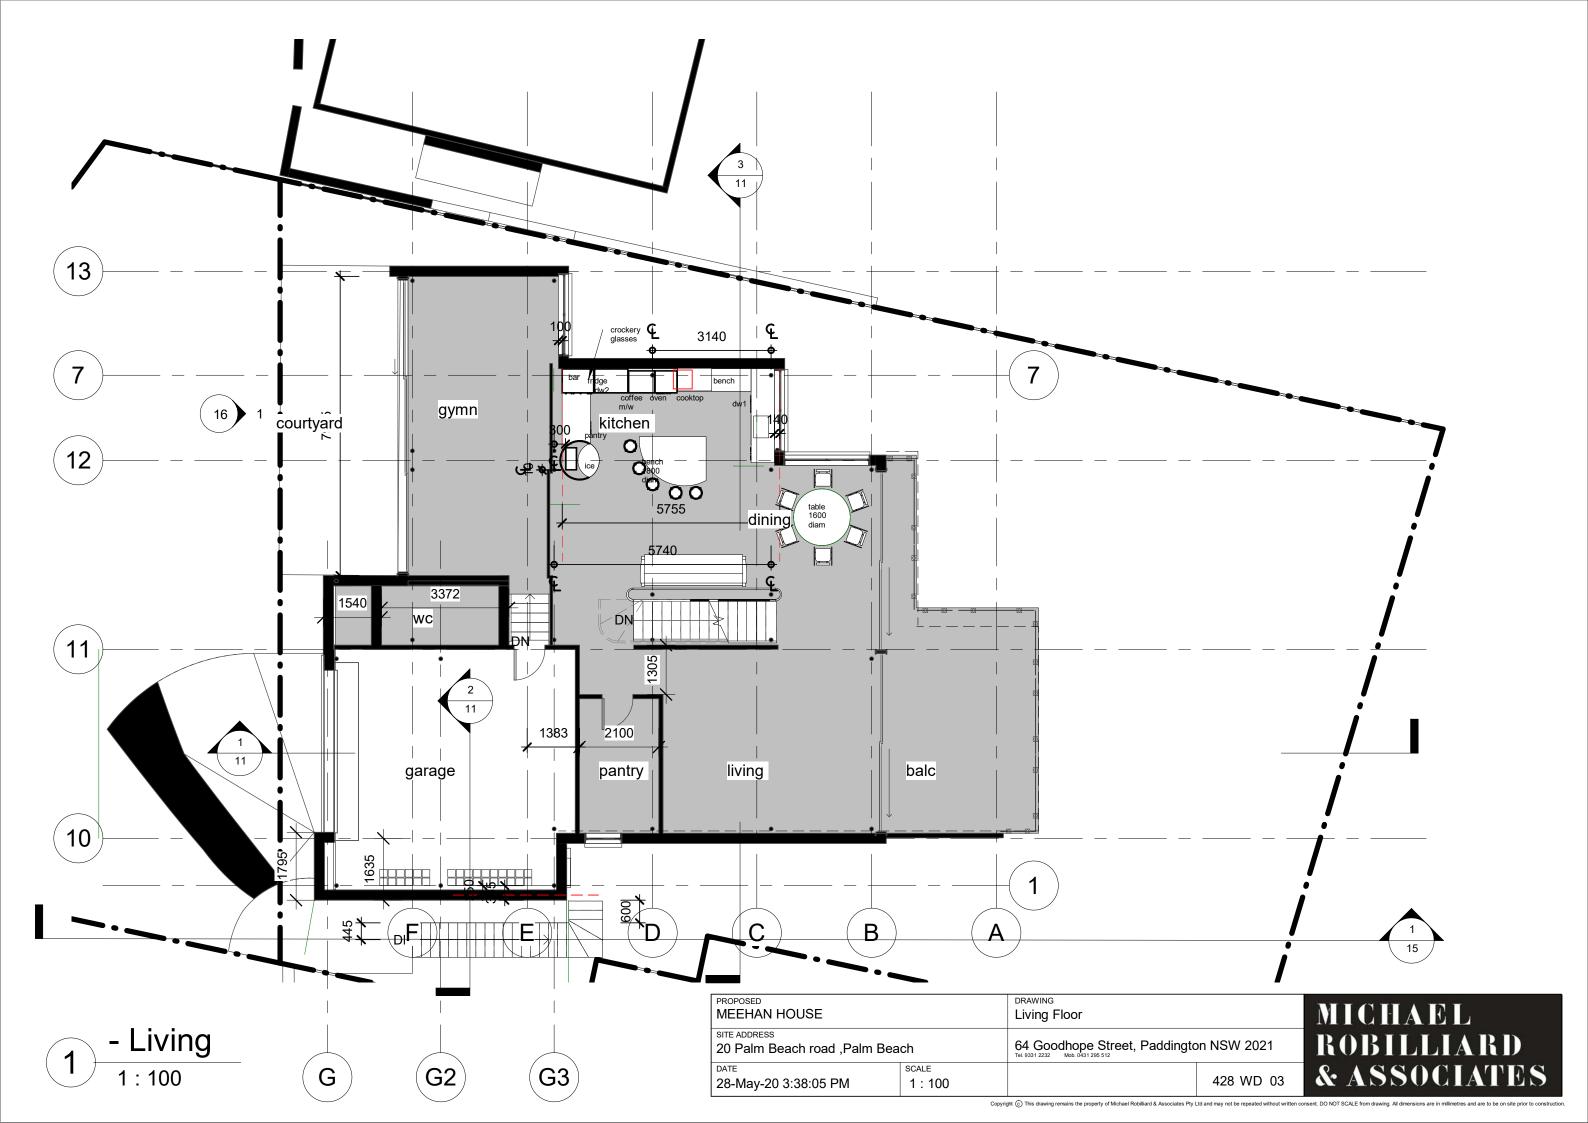

**Skylight Section** 1:100

**Cross Section** 3

1:100

| MEEHAN HOUSE  SITE ADDRESS 20 Palm Beach road ,Palm Beach |  | DRAWING Sections  64 Goodhope Street, Paddington NSW 2021 Tel. 9331 2232 Mob. 0431 295 512 |  |
|-----------------------------------------------------------|--|--------------------------------------------------------------------------------------------|--|
|                                                           |  |                                                                                            |  |



North Boundary Elevation
1:100

| PROPOSED MEEHAN HOUSE                       |             | DRAWING<br>North Elevation    |             | MICHAEL      |  |
|---------------------------------------------|-------------|-------------------------------