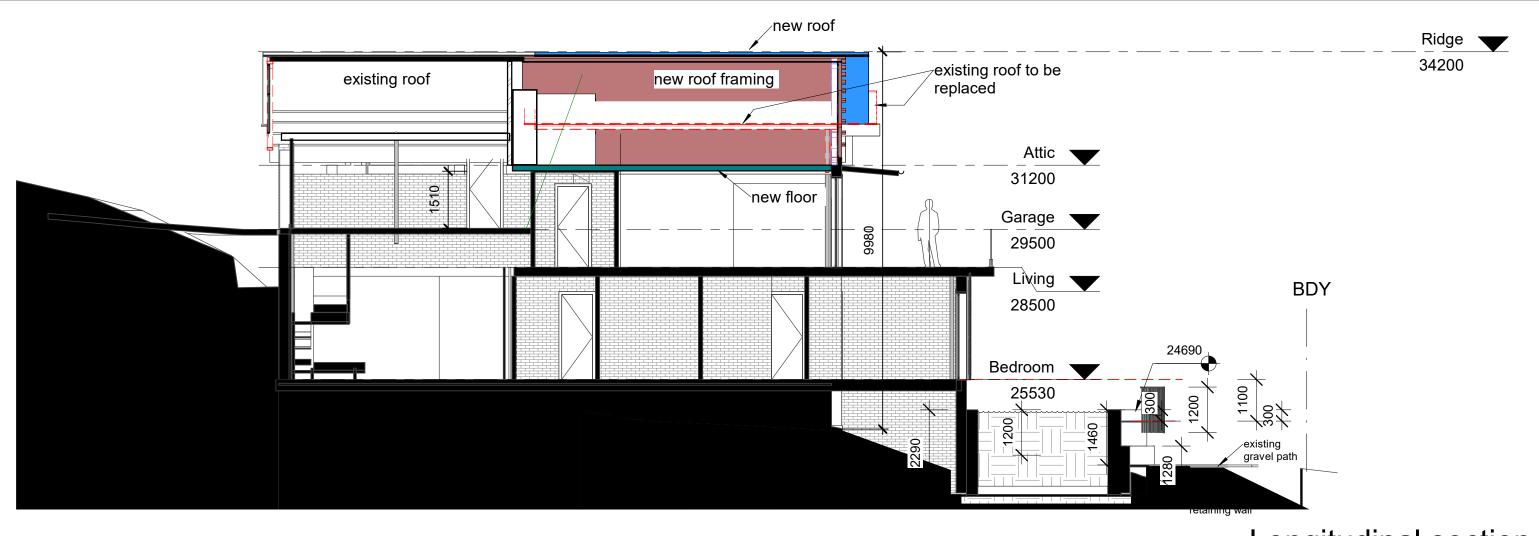

**Skylight Section** 1:100

**Cross Section** 3

1:100

| MEEHAN HOUSE  SITE ADDRESS 20 Palm Beach road ,Palm Beach |  | DRAWING Sections  64 Goodhope Street, Paddington NSW 2021 Tel. 9331 2232 Mob. 0431 295 512 |  |
|-----------------------------------------------------------|--|--------------------------------------------------------------------------------------------|--|
|                                                           |  |                                                                                            |  |