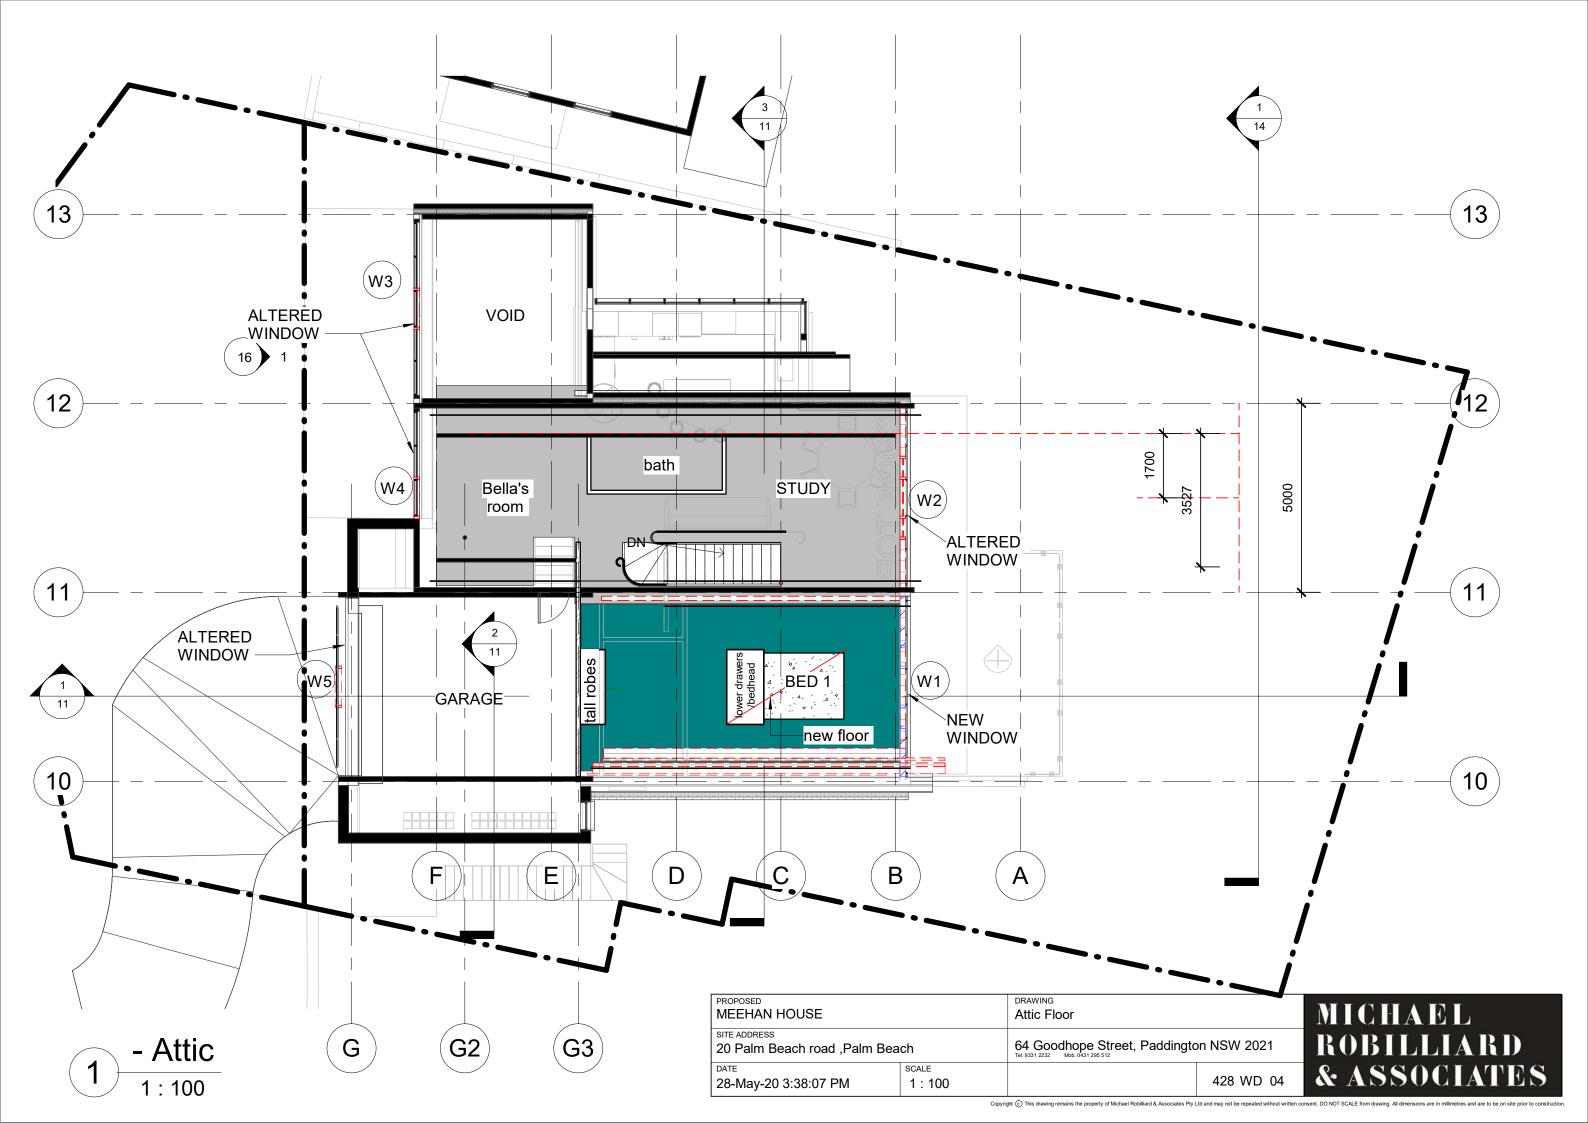

**Skylight Section** 1:100

**Cross Section** 3

1:100

| MEEHAN HOUSE  SITE ADDRESS 20 Palm Beach road ,Palm Beach |  | DRAWING Sections  64 Goodhope Street, Paddington NSW 2021 Tel. 9331 2232 Mob. 0431 295 512 |  |
|-----------------------------------------------------------|--|--------------------------------------------------------------------------------------------|--|
|                                                           |  |                                                                                            |  |



North Boundary Elevation
1:100

| PROPOSED MEEHAN HOUSE                       |             | DRAWING<br>North Elevation    |             | MICHAEL      |  |
|---------------------------------------------|-------------|-------------------------------|-