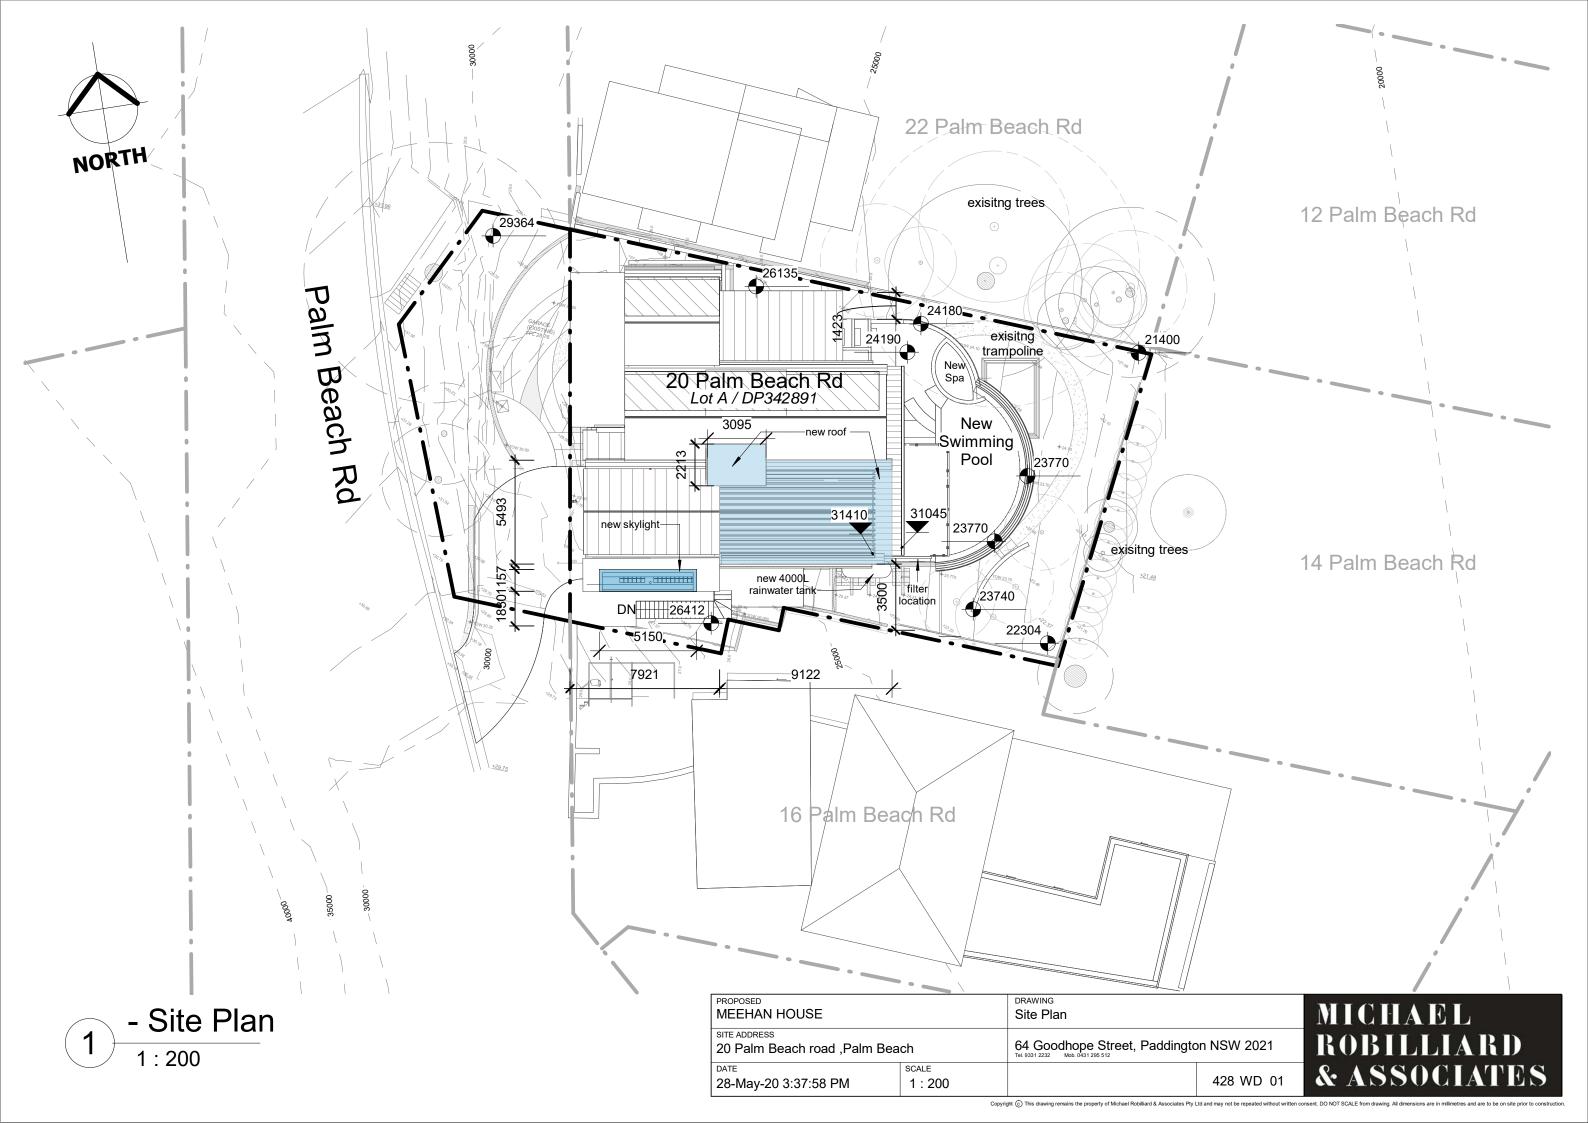

**Skylight Section** 1:100

**Cross Section** 3

1:100

| MEEHAN HOUSE  SITE ADDRESS 20 Palm Beach road ,Palm Beach |  | DRAWING Sections  64 Goodhope Street, Paddington NSW 2021 Tel. 9331 2232 Mob. 0431 295 512 |  |
|-----------------------------------------------------------|--|--------------------------------------------------------------------------------------------|--|
|                                                           |  |                                                                                            |  |



North Boundary Elevation
1:100

| PROPOSED MEEHAN HOUSE                       |             | DRAWING<br>North Elevation    |             | MICHAEL      |  |
|---------------------------------------------|-------------|-----------------------