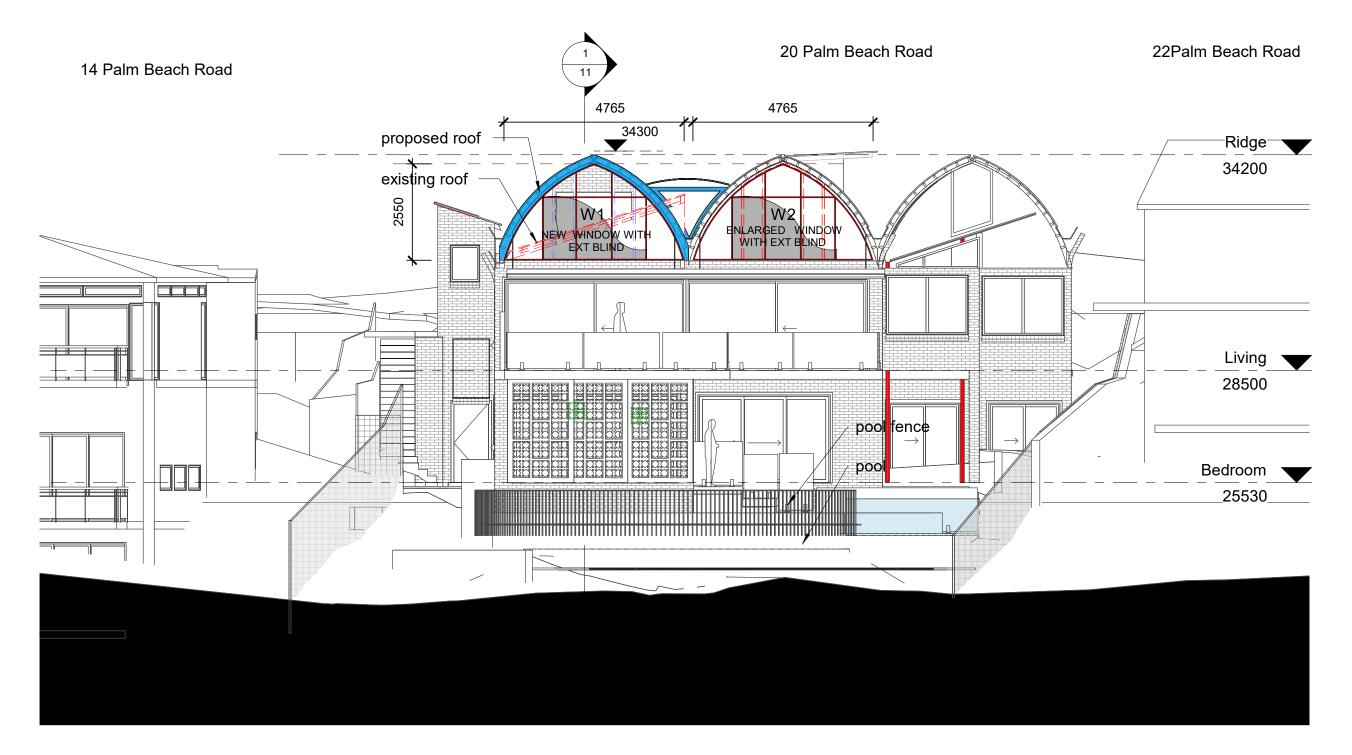

**Skylight Section** 1:100

**Cross Section** 3

1:100

| MEEHAN HOUSE  SITE ADDRESS 20 Palm Beach road ,Palm Beach |  | DRAWING Sections  64 Goodhope Street, Paddington NSW 2021 Tel. 9331 2232 Mob. 0431 295 512 |  |
|-----------------------------------------------------------|--|--------------------------------------------------------------------------------------------|--|
|                                                           |  |                                                                                            |  |