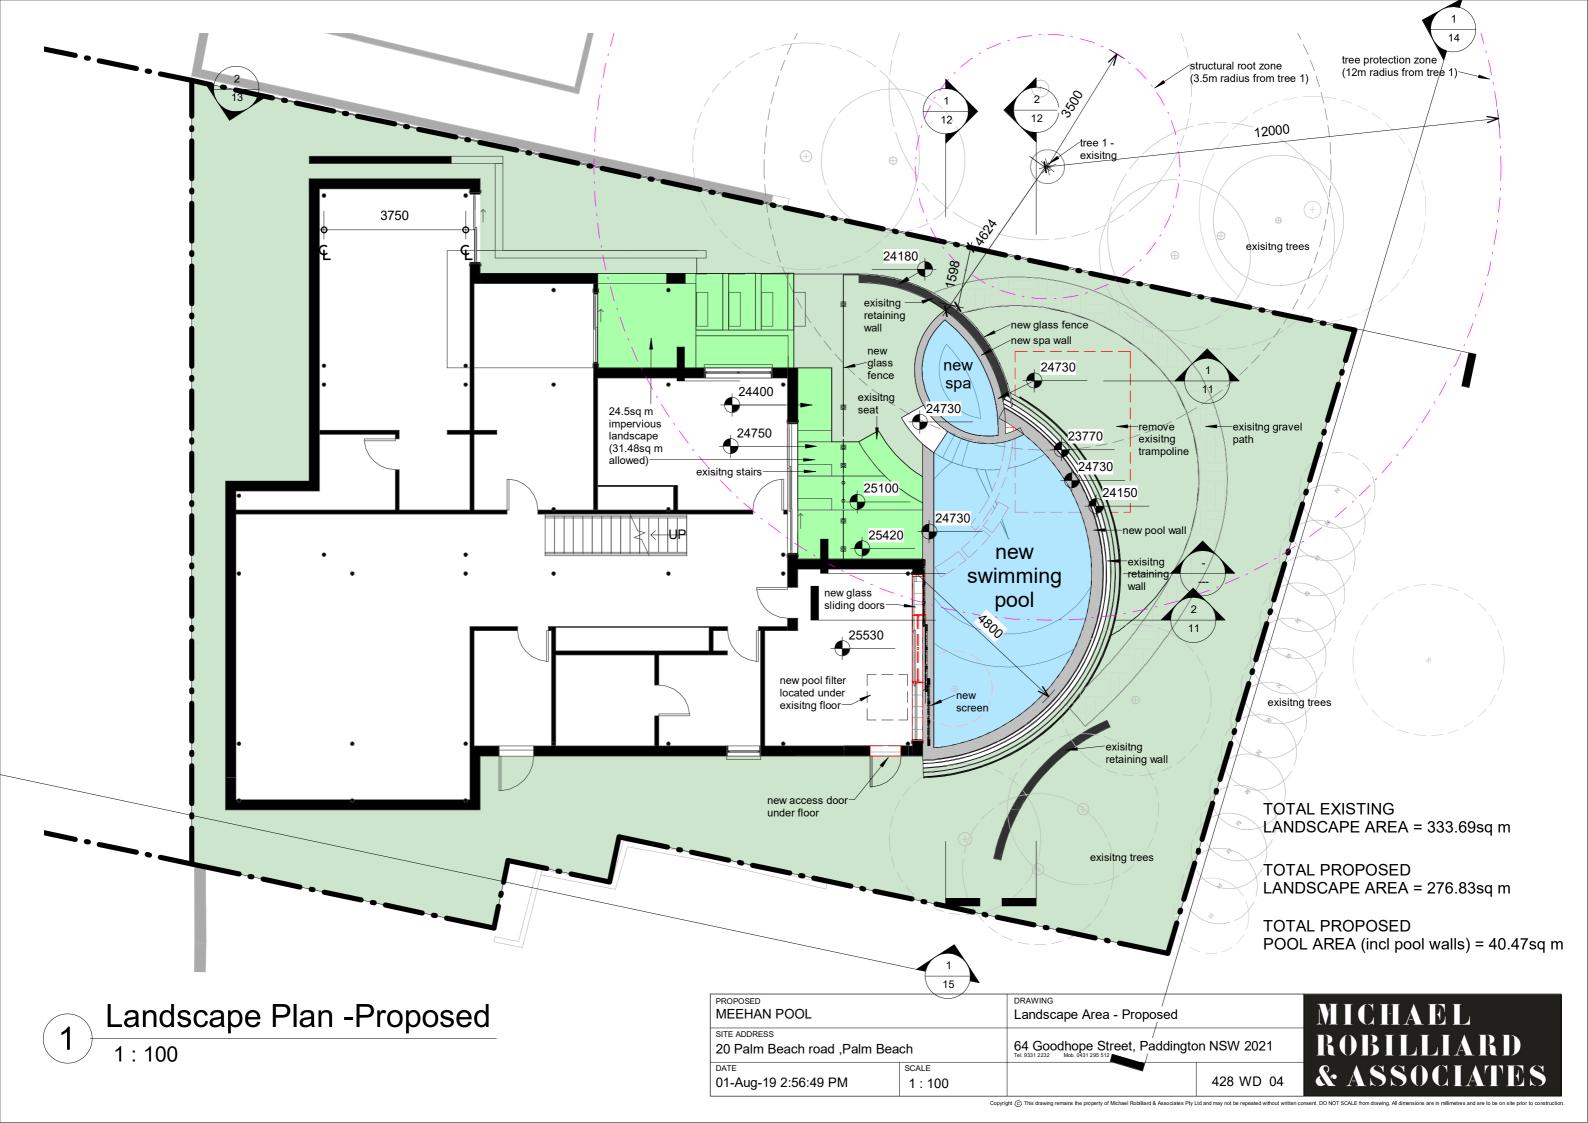

**Skylight Section** 1:100

**Cross Section** 3

1:100

| MEEHAN HOUSE  SITE ADDRESS 20 Palm Beach road ,Palm Beach |  | DRAWING Sections  64 Goodhope Street, Paddington NSW 2021 Tel. 9331 2232 Mob. 0431 295 512 |  |
|-----------------------------------------------------------|--|--------------------------------------------------------------------------------------------|--|
|                                                           |  |                                                                                            |  |



North Boundary Elevation
1:100

| PROPOSED MEEHAN HOUSE                       |             | DRAWING<br>North Elevation    |             | MICHAEL      |  |
|---------------------------------------------|-------------|---------------------------