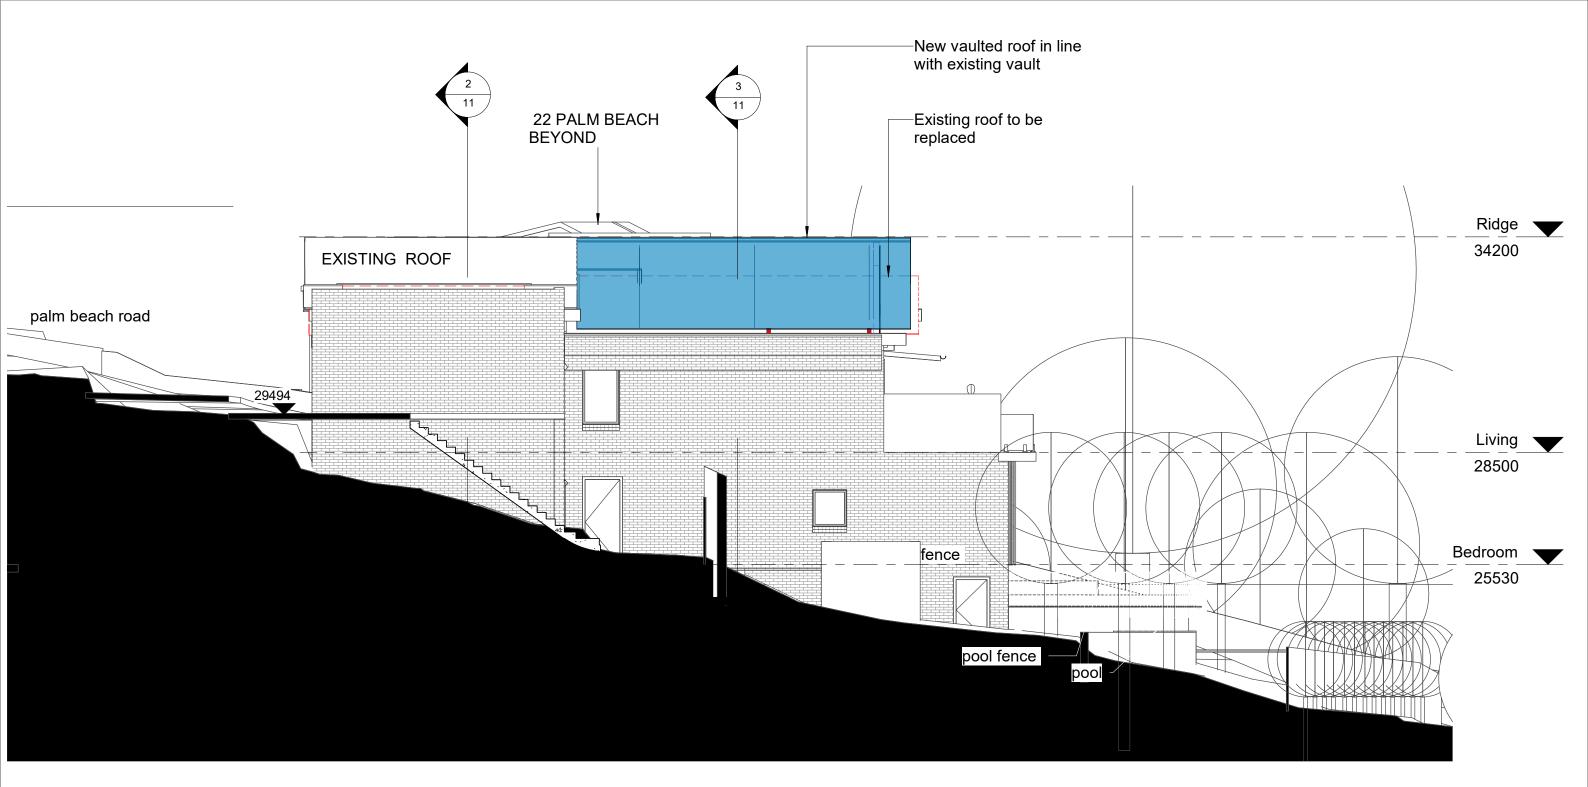

South Boundary Elevation

1: 100

| PROPOSED MEEHAN HOUSE                       |        | South Elevation                         | MICHAEL      |
|---------------------------------------------|--------|-----------------------------------------|--------------|
| site ADDRESS 20 Palm Beach road ,Palm Beach |        | 64 Goodhope Street, Paddington NSW 2021 | ROBILLIARD   |
| DATE 28-May-20 3:38:19 PM                   | 1: 100 | 428 WD                                  | & ASSOCIATES |