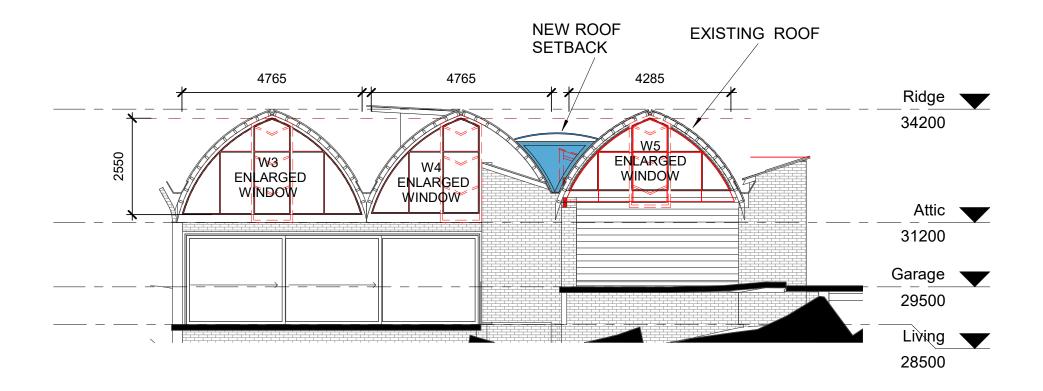

**Skylight Section** 1:100

**Cross Section** 3

1:100

| MEEHAN HOUSE  SITE ADDRESS 20 Palm Beach road ,Palm Beach |  | DRAWING Sections  64 Goodhope Street, Paddington NSW 2021 Tel. 9331 2232 Mob. 0431 295 512 |  |
|-----------------------------------------------------------|--|--------------------------------------------------------------------------------------------|--|
|                                                           |  |                                                                                            |  |