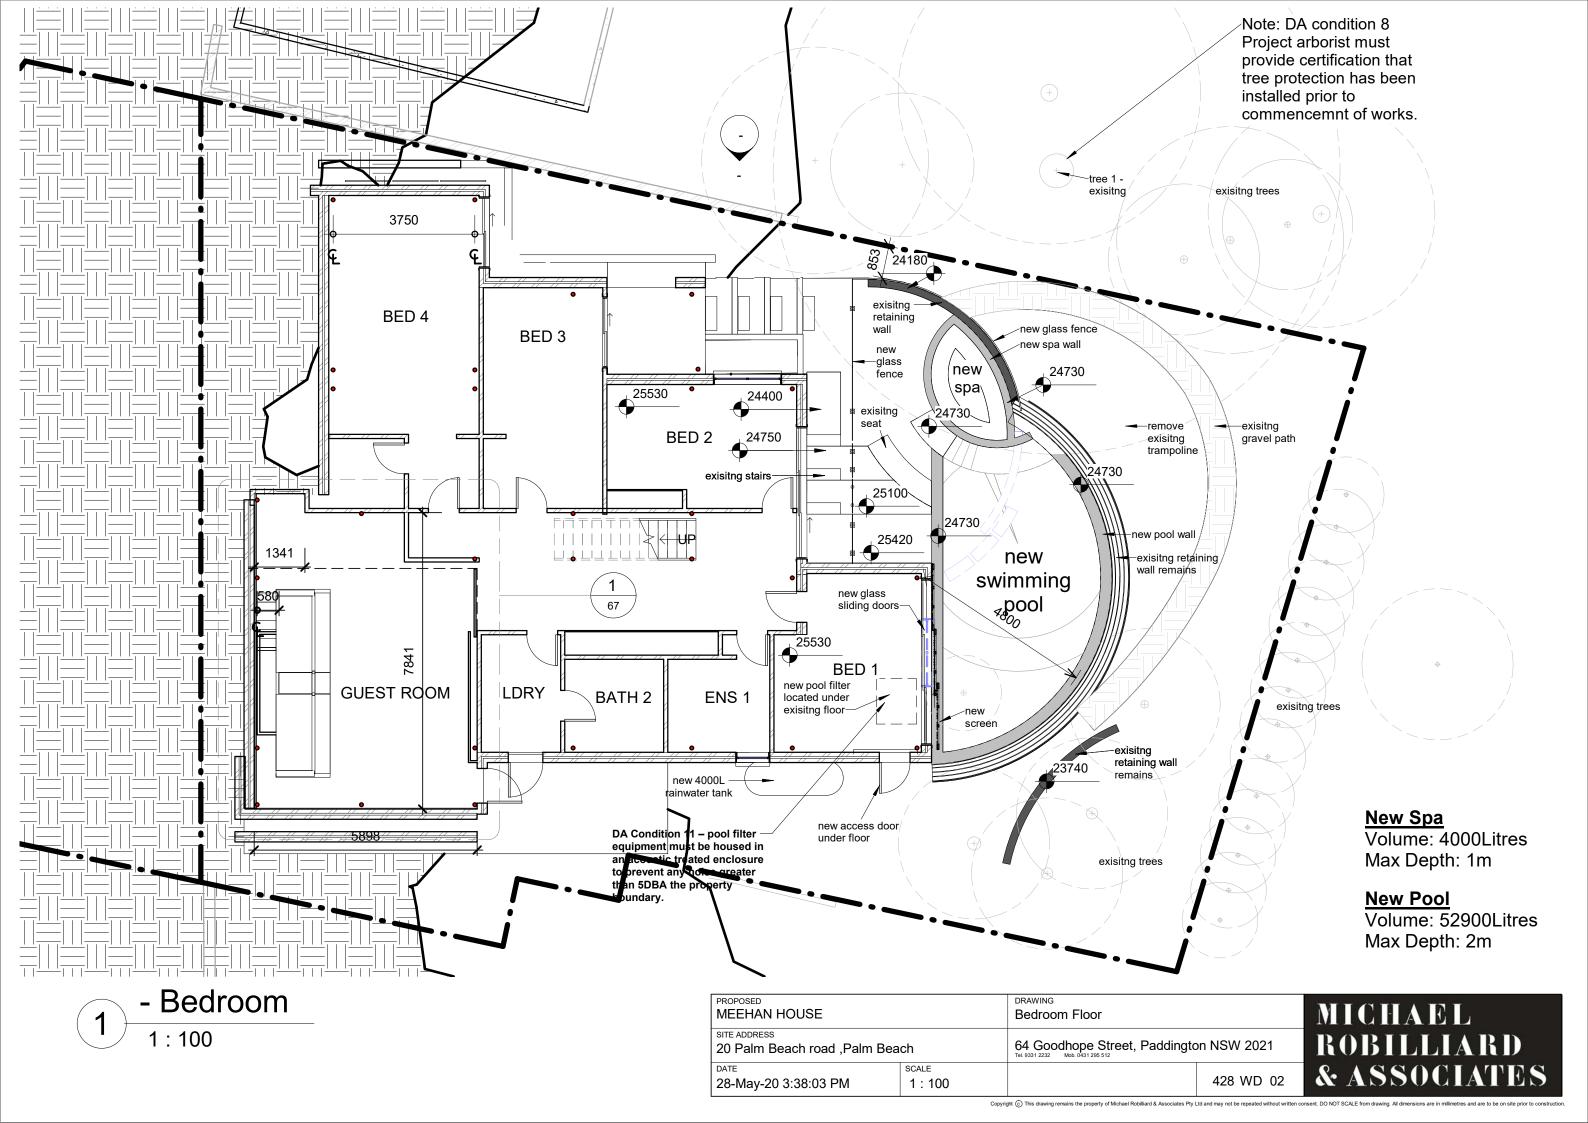

**Skylight Section** 1:100

**Cross Section** 3

1:100

| MEEHAN HOUSE  SITE ADDRESS 20 Palm Beach road ,Palm Beach |  | DRAWING Sections  64 Goodhope Street, Paddington NSW 2021 Tel. 9331 2232 Mob. 0431 295 512 |  |
|-----------------------------------------------------------|--|--------------------------------------------------------------------------------------------|--|
|                                                           |  |                                                                                            |  |



North Boundary Elevation
1:100

| PROPOSED MEEHAN HOUSE                       |             | DRAWING<br>North Elevation    |             | MICHAEL      |  |
|---------------------------------------------|-------------|-----------------------------