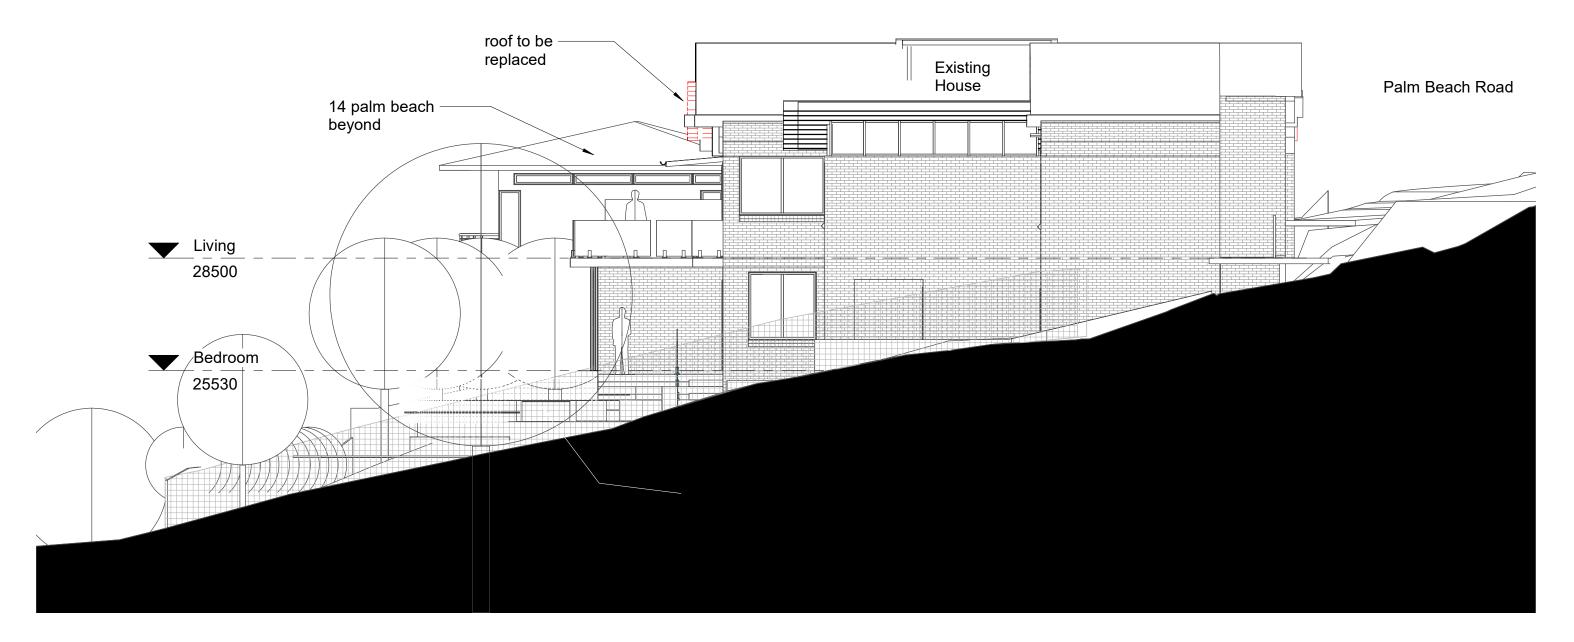

## 1 East Boundary Elevation 1:100

| PROPOSED<br>MEEHAN HOUSE                    |                | DRAWING<br>East Elevation     |            | MICHAEL      |
|---------------------------------------------|----------------|-------------------------------|------------|--------------|
| site ADDRESS 20 Palm Beach road ,Palm Beach |                | 64 Goodhope Street, Paddingto | n NSW 2021 | ROBILLIARD   |
| 28-May-20 3:38:17 PM                        | SCALE<br>1:100 |                               | 428 WD 14  | & ASSOCIATES |