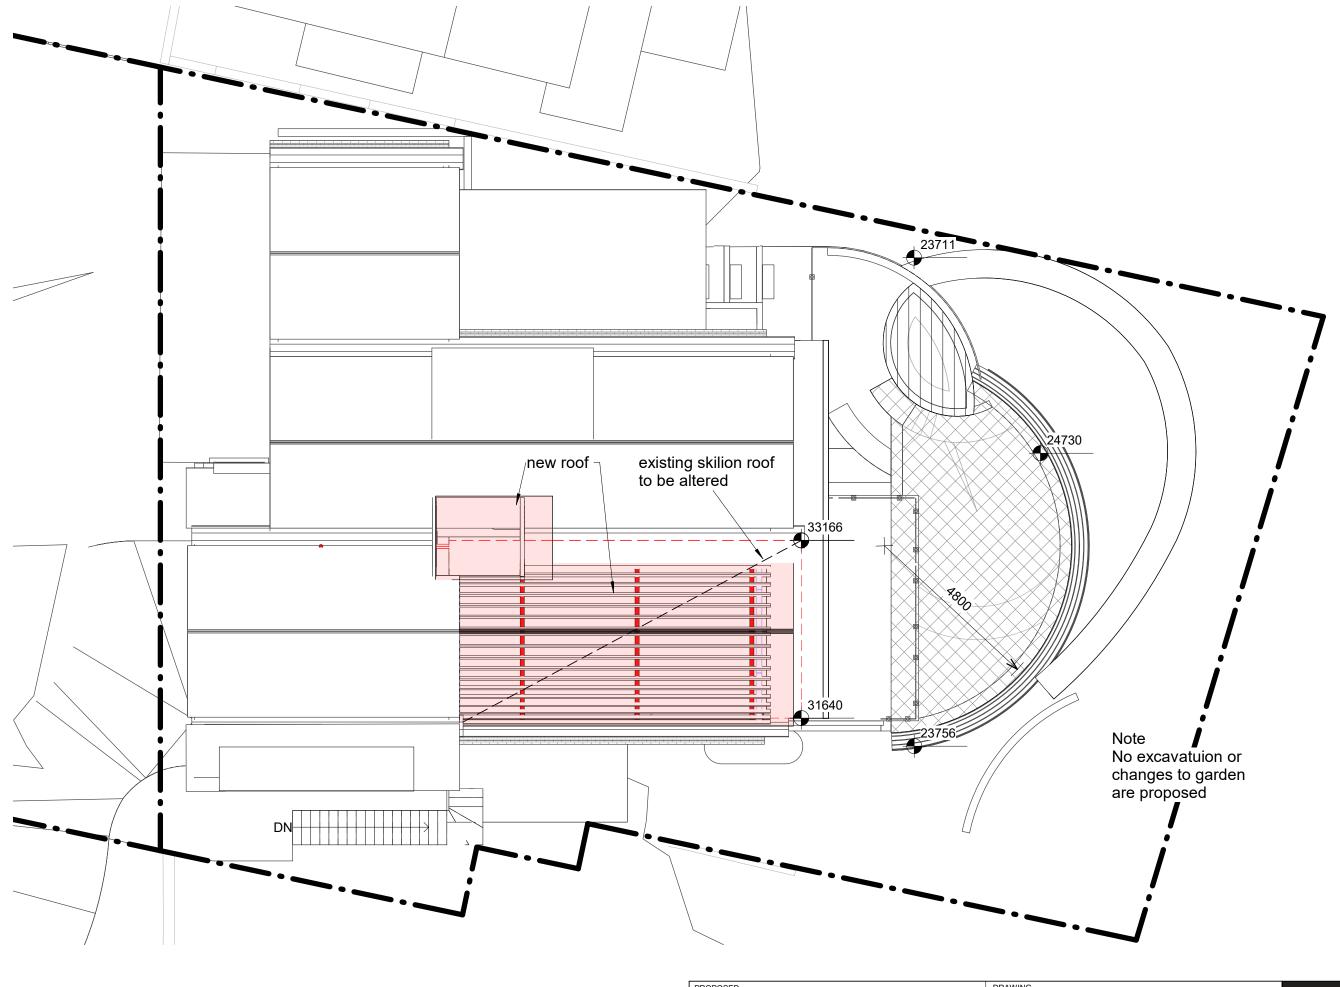

Demolition Plan

1: 100

| PROPOSED MEEHAN HOUSE SITE ADDRESS 20 Palm Beach road ,Palm Beach |        | Demolition Plan                                                          |
|-------------------------------------------------------------------|--------|--------------------------------------------------------------------------|
|                                                                   |        | 64 Goodhope Street, Paddington NSW 2021 Tel. 9331 2232 Mob. 0431 295 512 |
| DATE 28-May-20 3:38:28 PM                                         | 1: 100 | 428 WD 91                                                                |