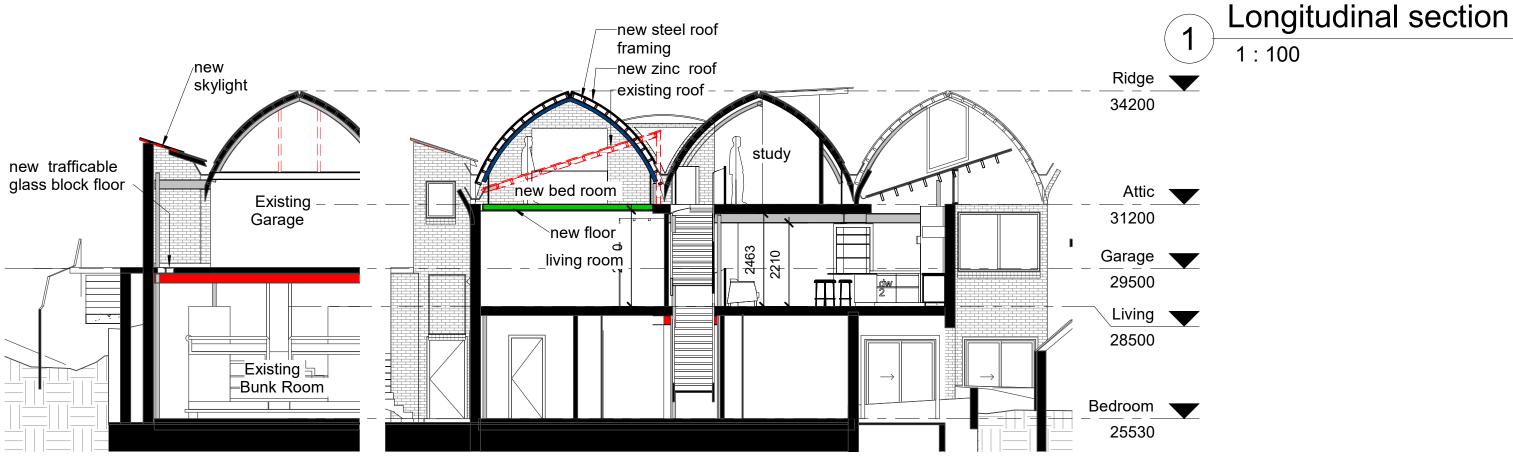

**Skylight Section** 1:100

**Cross Section** 3

1:100

| MEEHAN HOUSE  SITE ADDRESS 20 Palm Beach road ,Palm Beach |  | DRAWING Sections  64 Goodhope Street, Paddington NSW 2021 Tel. 9331 2232 Mob. 0431 295 512 |  |
|-----------------------------------------------------------|--|--------------------------------------------------------------------------------------------|--|
|                                                           |  |                                                                                            |  |