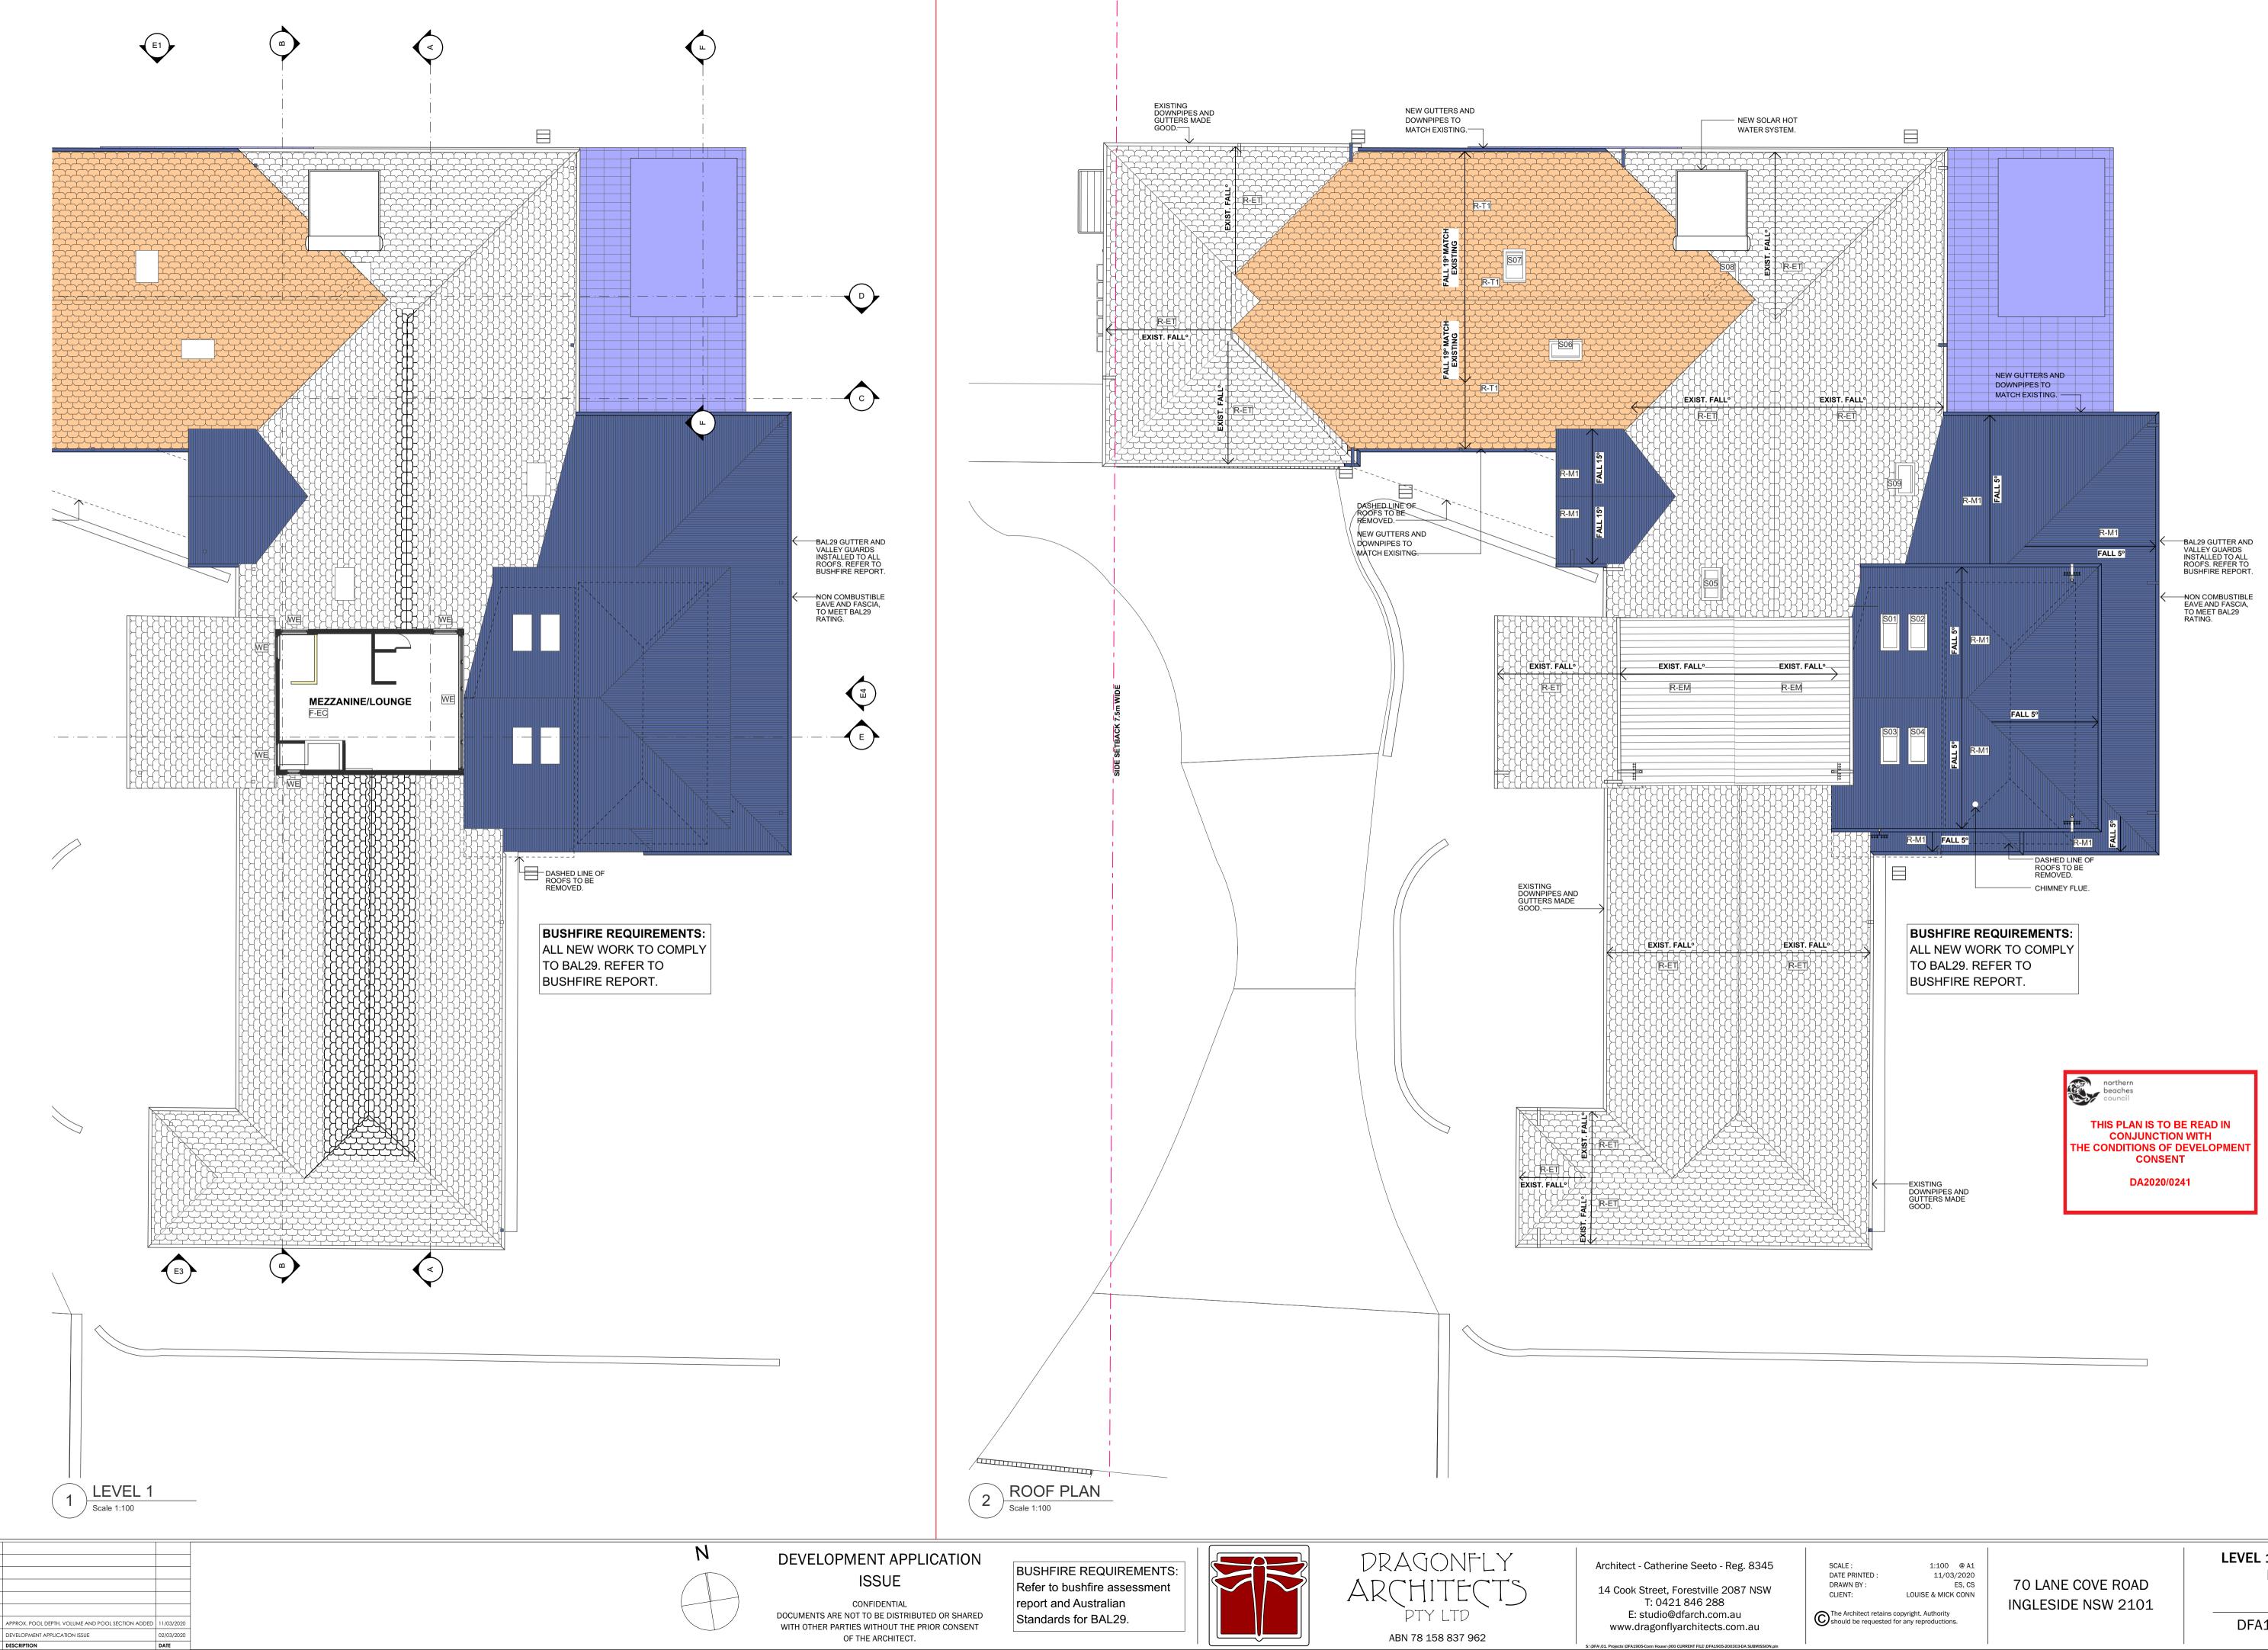

NFIDENTIAL O BE DISTRIBUTED OR SHARED WITHOUT THE PRIOR CONSENT E ARCHITECT.

ABN 78 158 837 962

S:\DFA\01. Projects\DFA1905-Conn House\000 CURRENT FILE\DFA1905-200303-DA SUBMISSION.plr

LEVEL 1 AND ROOF PLAN

DFA1905-A06

S:\DFA\01. Projects\DFA1905-Conn House\000 CURRENT FILE\DFA1905-200303-DA SUBMISSION.olr

| 12<br>TOTAL AREA FORWARD<br>OF THE BUILDING LINE<br>10,954.75 m <sup>2</sup> |
|------------------------------------------------------------------------------|
| 1 LANDSCAPE AREAS-EXISTING                                                   |