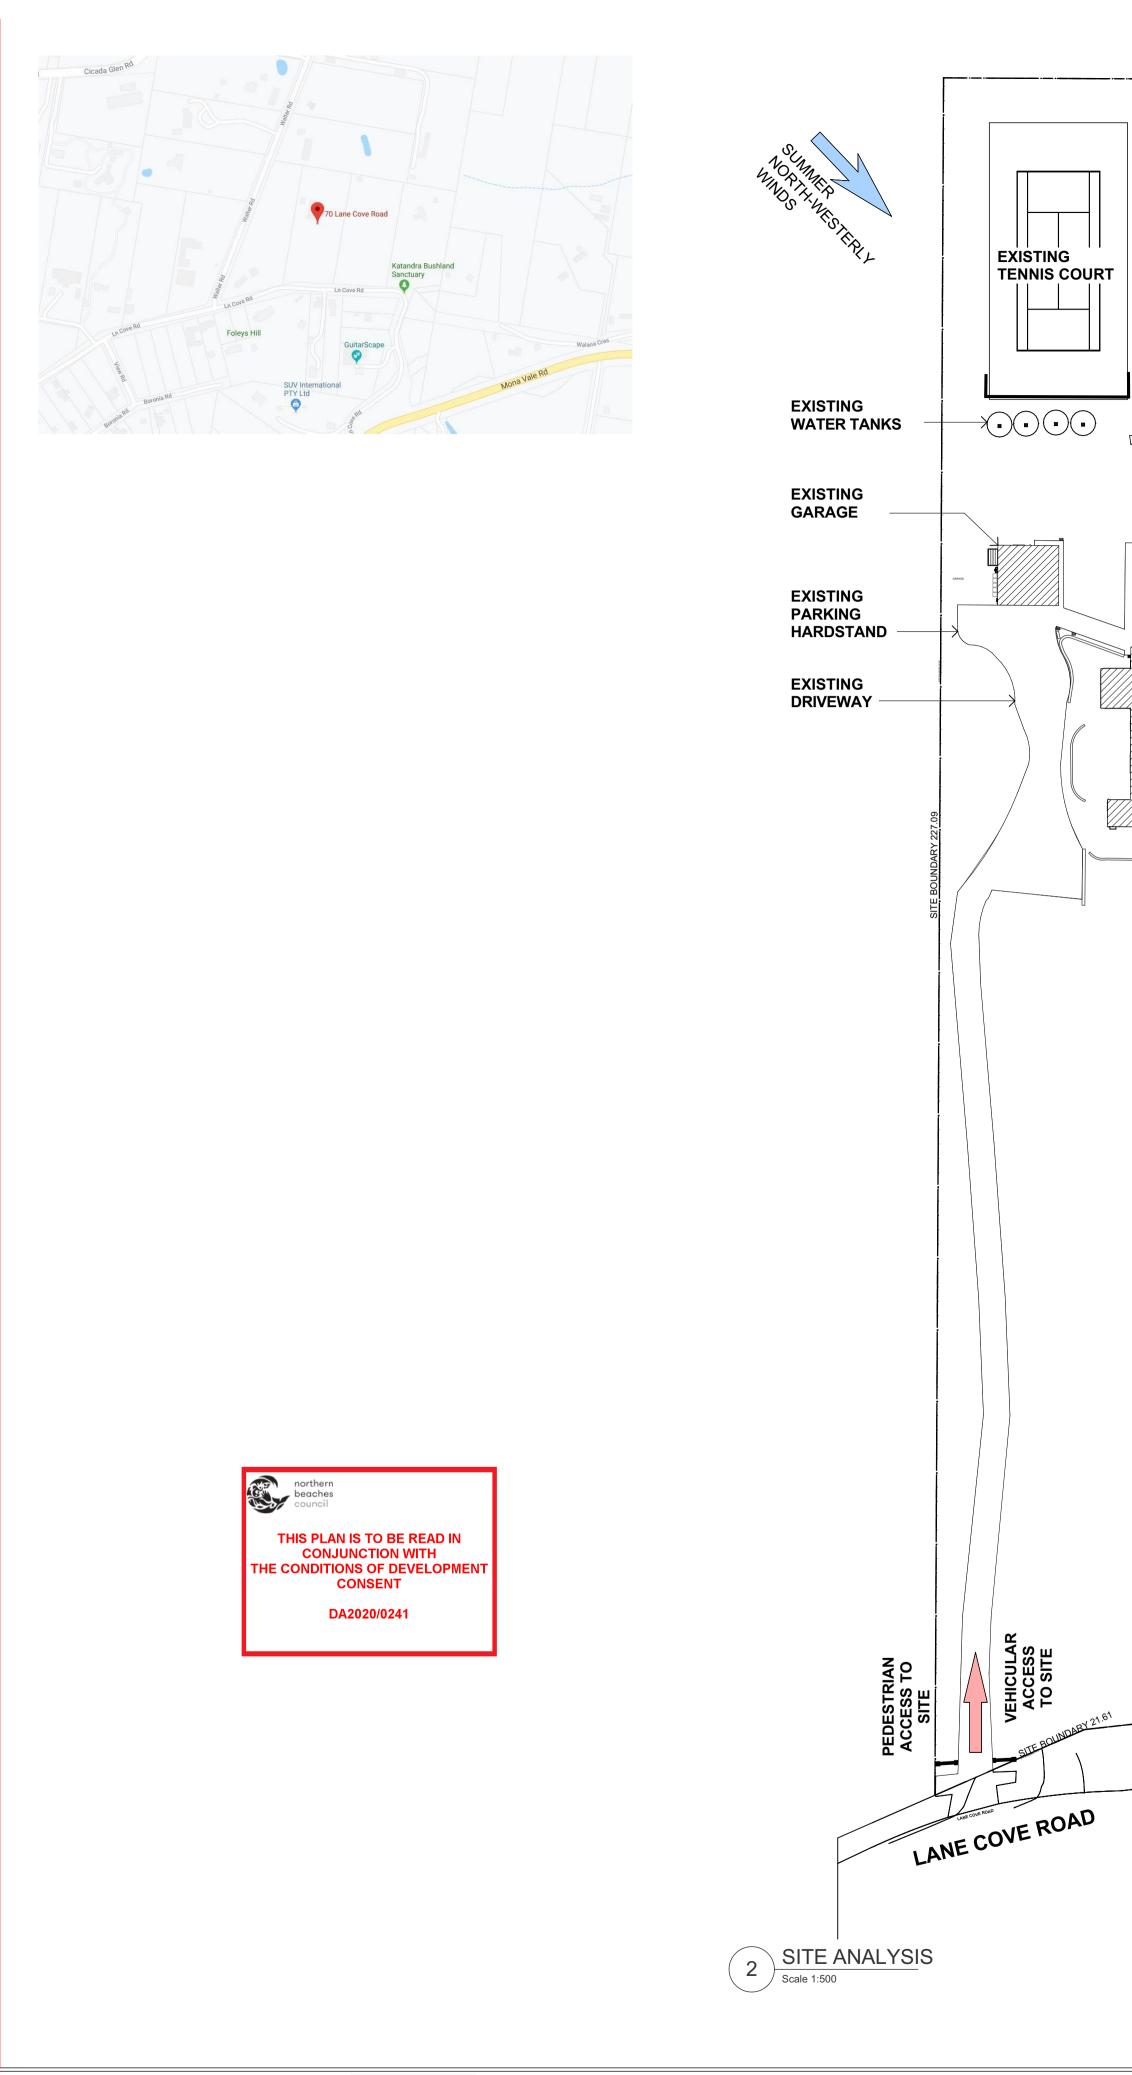

DRAGONFLY  $AK(\Pi \Pi I) E($ PTY LTD ABN 78 158 837 962

Architect - Catherine Seeto - Reg. 8345

14 Cook Street, Forestville 2087 NSW

VEHICULAR ACCESS TO SITE

T: 0421 846 288 E: studio@dfarch.com.au www.dragonflyarchitects.com.au

SCALE : DATE PRINTED : 1:500 @ A1 11/03/2020 ES, CS LOUISE & MICK CONN DRAWN BY : CLIENT:

The Architect retains copyright. Authority should be requested for any reproductions.

70 LANE COVE ROAD **INGLESIDE NSW 2101** 