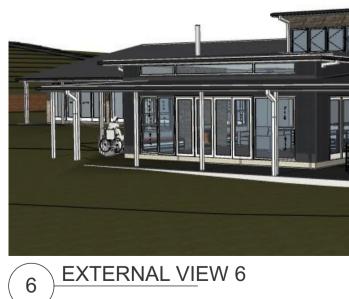

| AREA                     |              |
| L1          | 515.79                   |              |
| L2          | 9,884.00                 |              |
|             | 10,399.79 m <sup>2</sup> |              |
| EXISTING LA | NDSCAPE (GENERAL         | ) - COMPLIES |

| LANDSCAPE EXISTING |                          |  |
|--------------------|--------------------------|--|
| NAME               | AREA                     |  |
| L1                 | 515.79                   |  |
| L2                 | 9,884.00                 |  |
| L3                 | 8,296.83                 |  |
| L4                 | 181.94                   |  |
|                    | 18,878.56 m <sup>2</sup> |  |





2

Scale 1:1000

L3

L2

TOTAL AREA FORWARD OF THE BUILDING LINE 10,954.75 m<sup>2</sup>



| N | DEVELOPMEN            |
|---|-----------------------|
|   | IS                    |
|   | CONF                  |
|   | DOCUMENTS ARE NOT TO  |
|   | WITH OTHER PARTIES WI |
|   |                       |

| - |                                                   |            |
|---|---------------------------------------------------|------------|
| Ι | DESCRIPTION                                       | DATE       |
|   | DEVELOPMENT APPLICATION ISSUE                     | 02/03/2020 |
|   | APPROX. POOL DEPTH, VOLUME AND POOL SECTION ADDED | 11/03/2020 |
|   |                                                   |            |
| + |                                                   |            |
| t |                                                   |            |
| Τ |