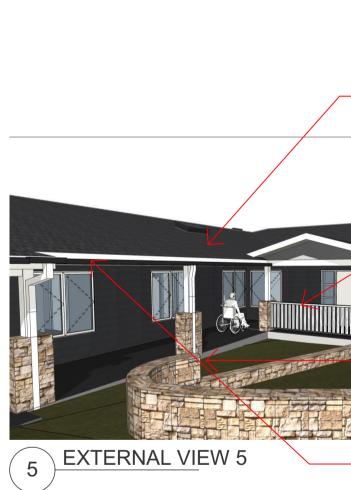

|              |
|-------------|--------------------------|--------------|
| NAME        | AREA                     |              |
| L1          | 515.79                   |              |
| L2          | 9,884.00                 |              |
|             | 10,399.79 m <sup>2</sup> |              |
| EXISTING LA | NDSCAPE (GENERAL         | ) - COMPLIES |

| LANDSCAPE EXISTING |                          |  |
|--------------------|--------------------------|--|
| NAME               | AREA                     |  |
| L1                 | 515.79                   |  |
| L2                 | 9,884.00                 |  |
| L3                 | 8,296.83                 |  |
| L4                 | 181.94                   |  |
|                    | 18,878.56 m <sup>2</sup> |  |





2

Scale 1:1000

L3

L2

TOTAL AREA FORWARD OF THE BUILDING LINE 10,954.75 m<sup>2</sup>



| N | DEVELOPMEN            |
|---|-----------------------|
|   | IS                    |
|   | CONF                  |
|   | DOCUMENTS ARE NOT TO  |
|   | WITH OTHER PARTIES WI |
|   |                       |

| - |                                                   |            |
|---|---------------------------------------------------|------------|
| Ι | DESCRIPTION                                       | DATE       |
|   | DEVELOPMENT APPLICATION ISSUE                     | 02/03/2020 |
|   | APPROX. POOL DEPTH, VOLUME AND POOL SECTION ADDED | 11/03/2020 |
|   |                                                   |            |
| + |                                                   |