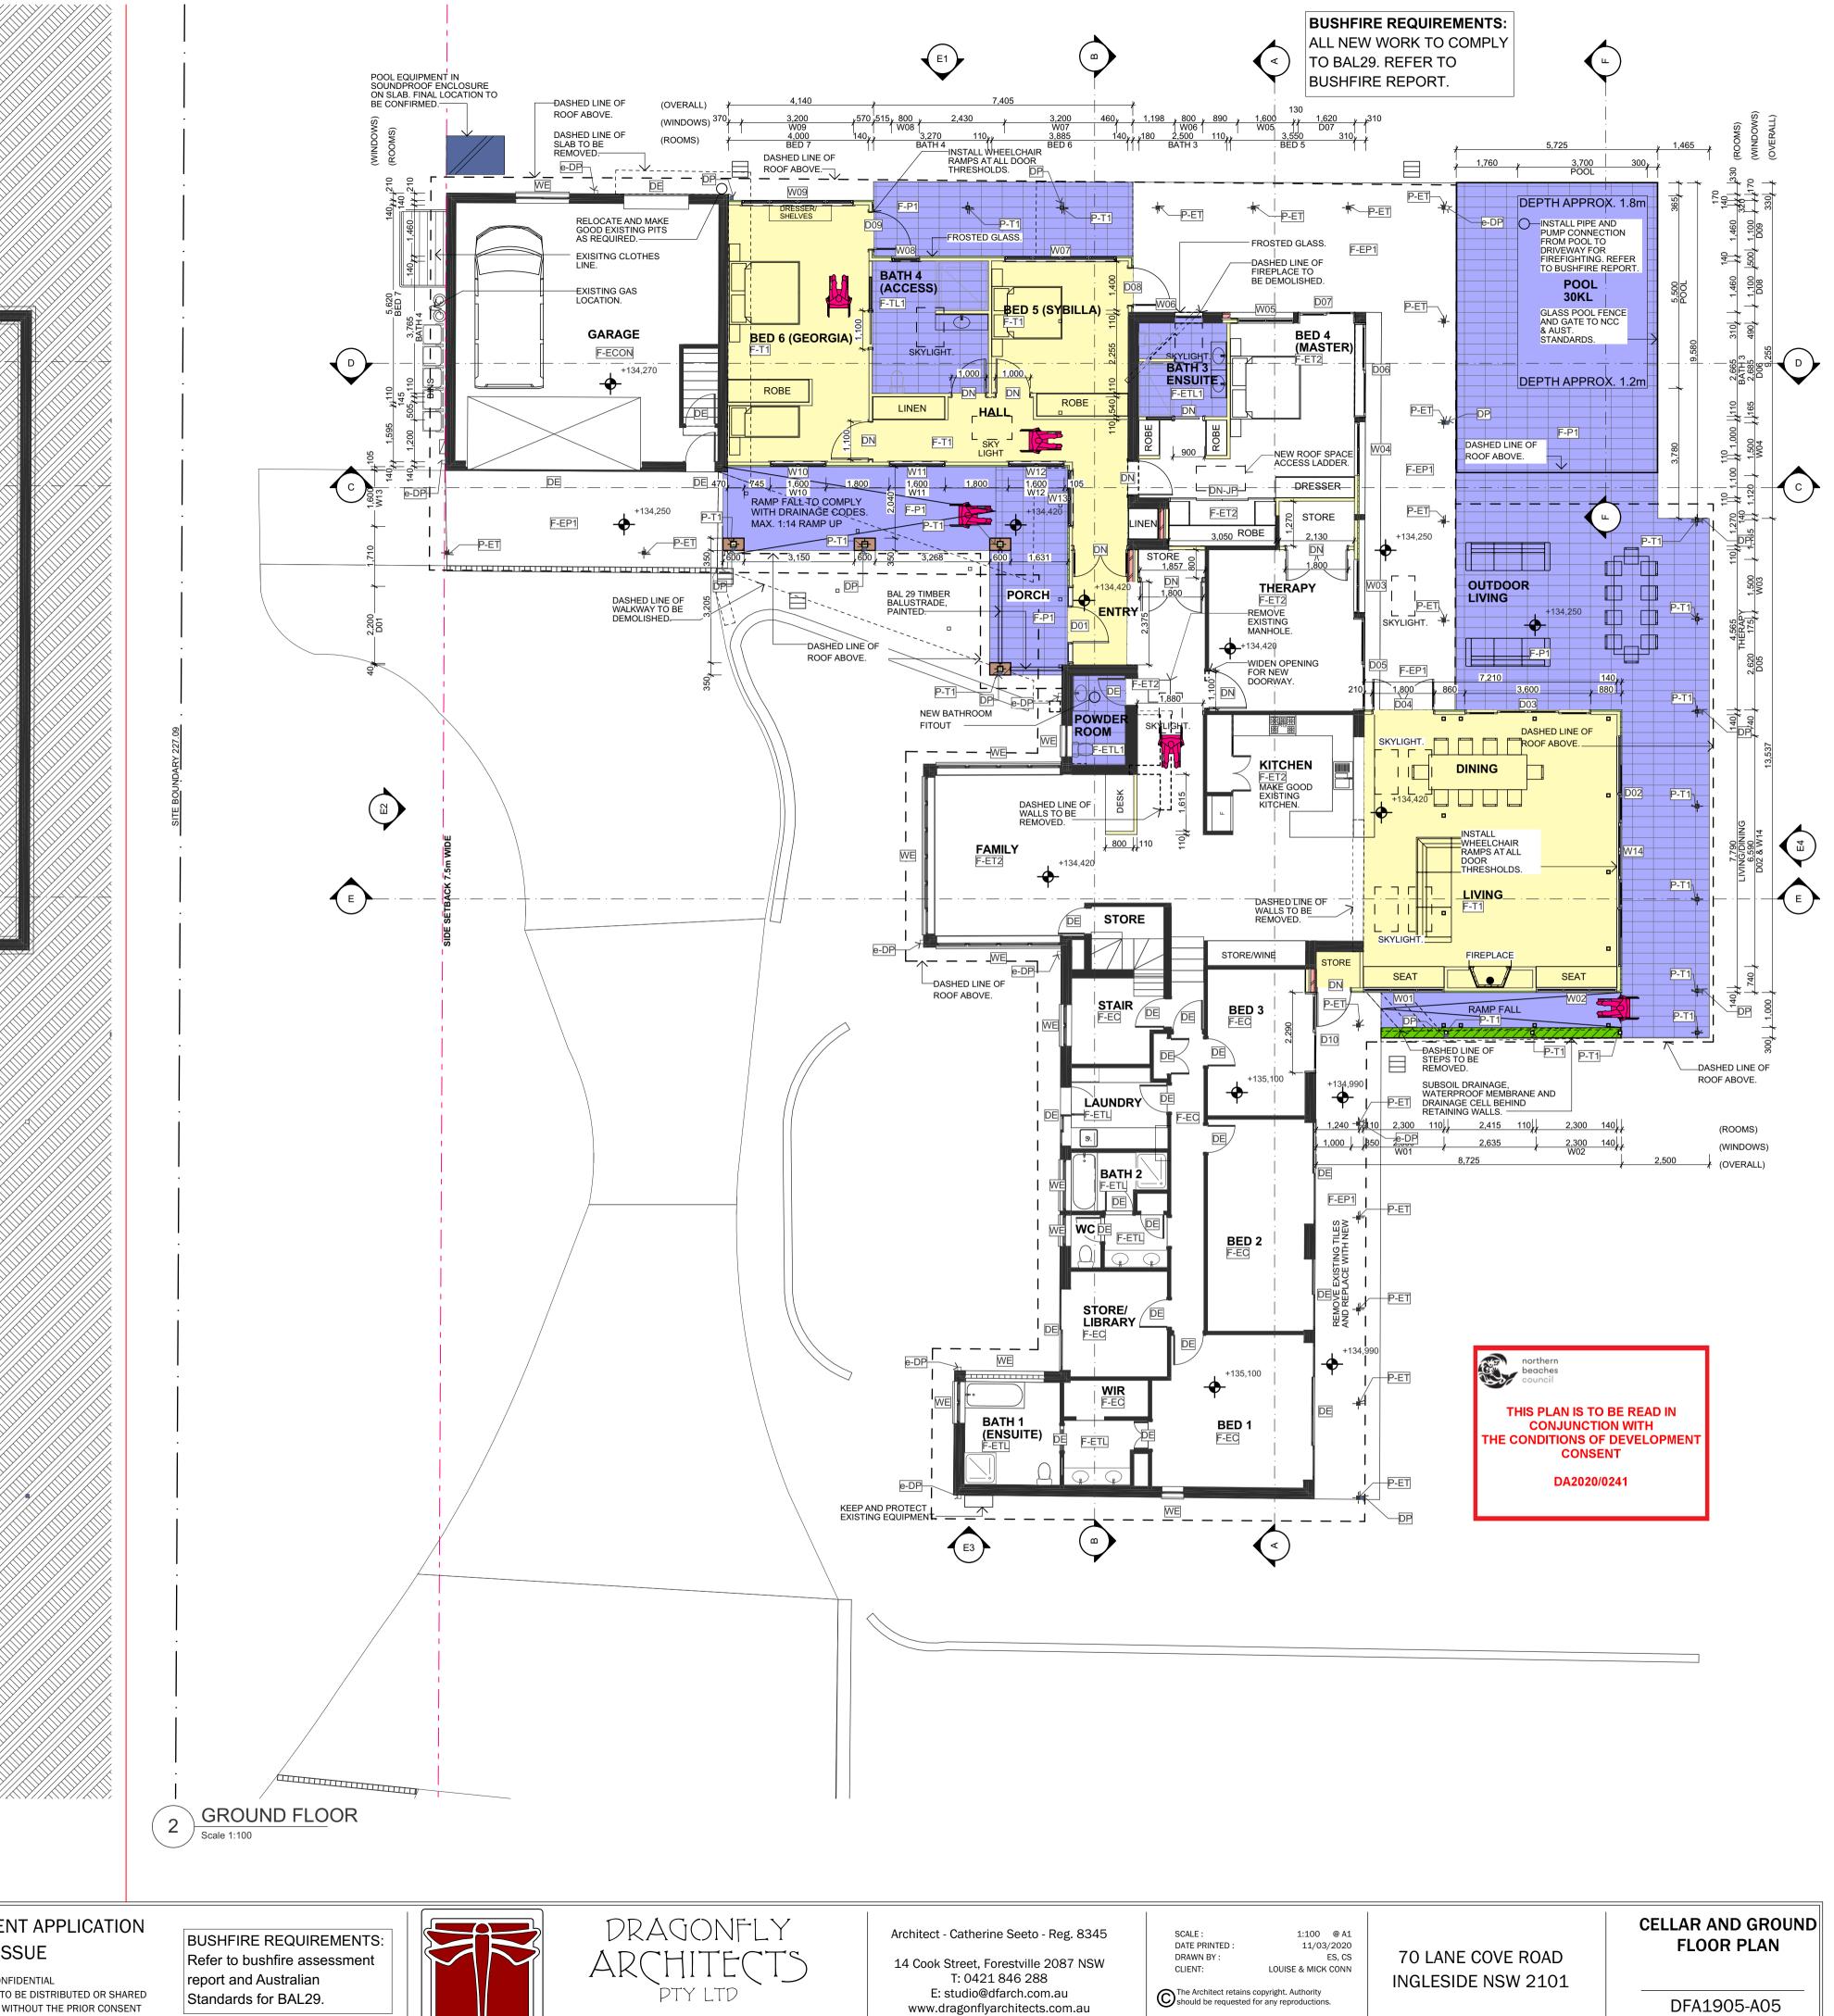

S:\DFA\01. Projects\DFA1905-Conn House\000 CURRENT FILE\DFA1905-200303-DA SUBMISSION.

|                                                                                                          | E |   |                                                                                                     |
|----------------------------------------------------------------------------------------------------------|---|---|-----------------------------------------------------------------------------------------------------|
|                                                                                                          |   |   |                                                                                                     |
|                                                                                                          |   |   |                                                                                                     |
|                                                                                                          |   |   |                                                                                                     |
|                                                                                                          |   |   |                                                                                                     |
| CELLAR<br>Scale 1:100                                                                                    |   |   |                                                                                                     |
| APPROX. POOL DEPTH, VOLUME AND POOL SECTION ADDED 11/03/2020<br>DEVELOPMENT APPLICATION ISSUE 02/03/2020 |   | N | DEVELOPMENT<br>ISSU<br>CONFIDE<br>DOCUMENTS ARE NOT TO BE<br>WITH OTHER PARTIES WITHO<br>OF THE ARC |