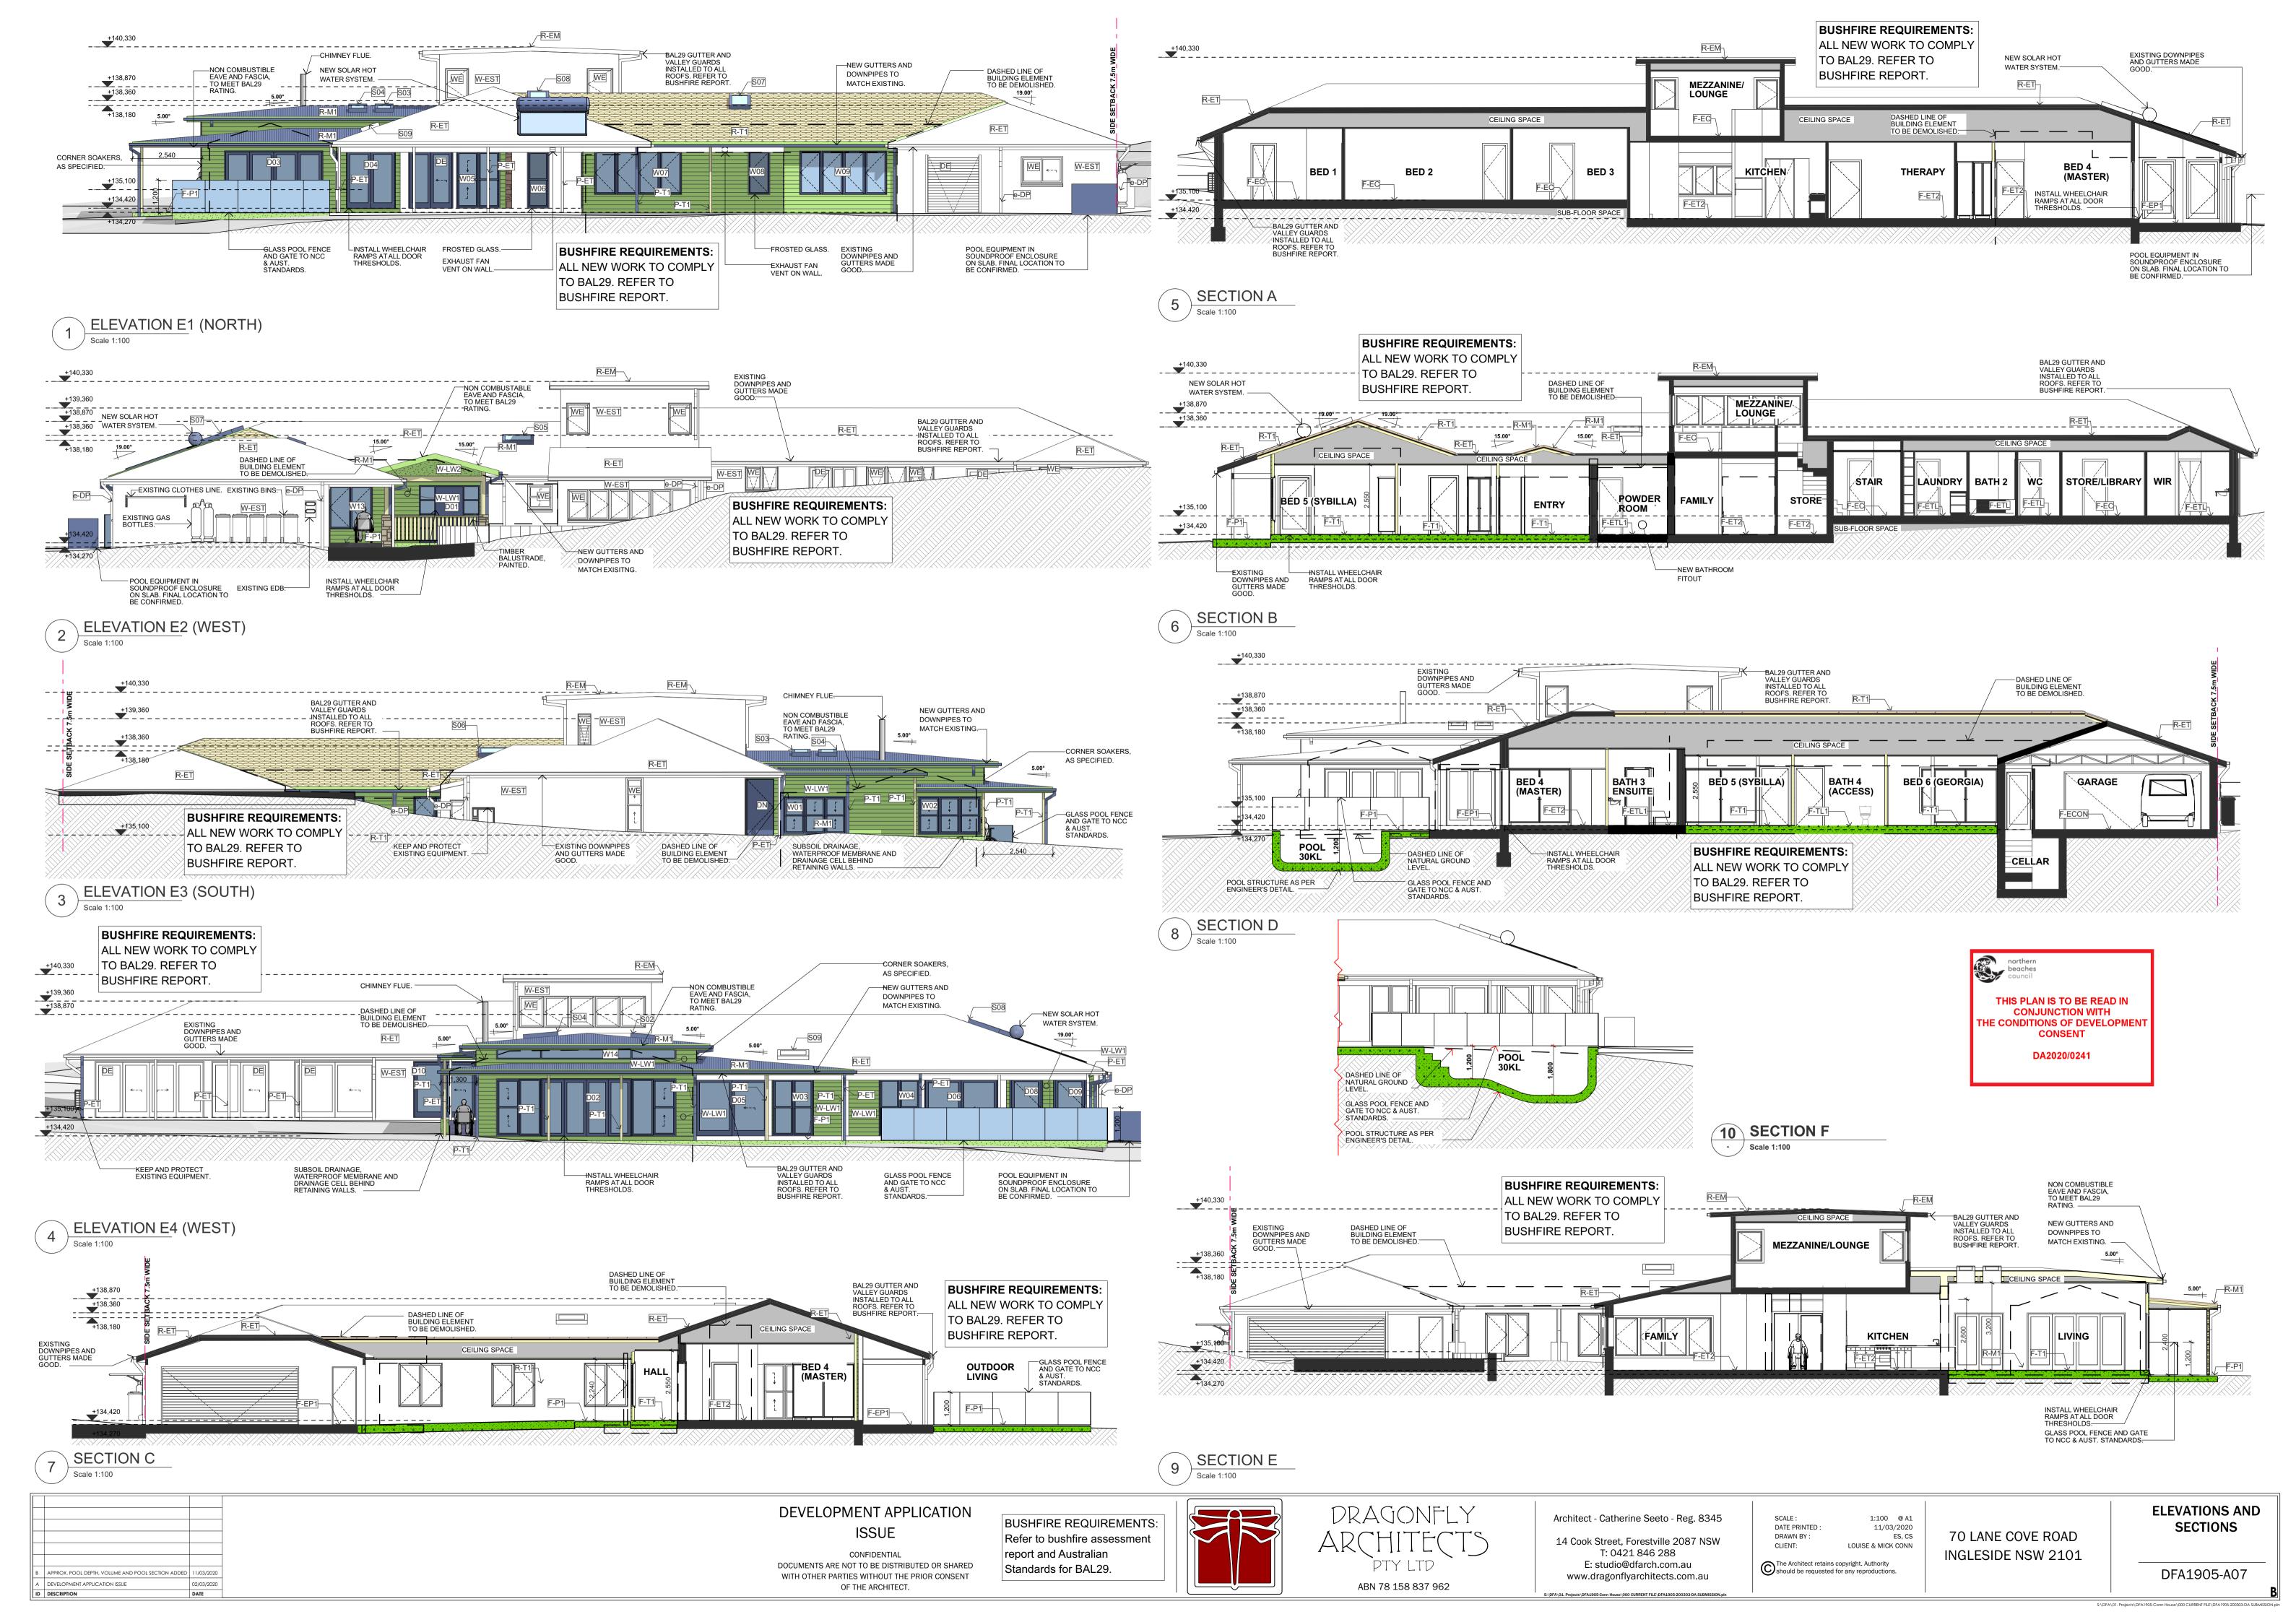

|
| CELLAR<br>Scale 1:100                                                                                    |   |   |                                                                                                     |
| APPROX. POOL DEPTH, VOLUME AND POOL SECTION ADDED 11/03/2020<br>DEVELOPMENT APPLICATION ISSUE 02/03/2020 |   | N | DEVELOPMENT<br>ISSU<br>CONFIDE<br>DOCUMENTS ARE NOT TO BE<br>WITH OTHER PARTIES WITHO<br>OF THE ARC |



NFIDENTIAL O BE DISTRIBUTED OR SHARED WITHOUT THE PRIOR CONSENT E ARCHITECT.



ABN 78 158 837 962

S:\DFA\01. Projects\DFA1905-Conn House\000 CURRENT FILE\DFA1905-200303-DA SUBMISSION.plr



LEVEL 1 AND ROOF PLAN

DFA1905-A06

S:\DFA\01. Projects\DFA1905-Conn House\000 CURRENT FILE\DFA1905-200303-DA SUBMISSION.olr



| 12<br>TOTAL AREA FORWARD<br>OF THE BUILDING LINE<br>10,954.75 m <sup>2</sup> |
|------------------------------------------------------------------------------|
| 1 LANDSCAPE AREAS-EXISTING                                                   |

| LANDSC      |                          |              |
|-------------|--------------------------|--------------|
| NAME        | AREA                     |              |
| L1          | 515.79                   |              |
| L2          | 9,884.00                 |              |
|             | 10,399.79 m <sup>2</sup> |              |
| EXISTING LA | NDSCAPE (GENERAL         | ) - COMPLIES |

| LANDSCAPE EXISTING |                          |  |
|--------------------|--------------------------|--|
| NAME               | AREA