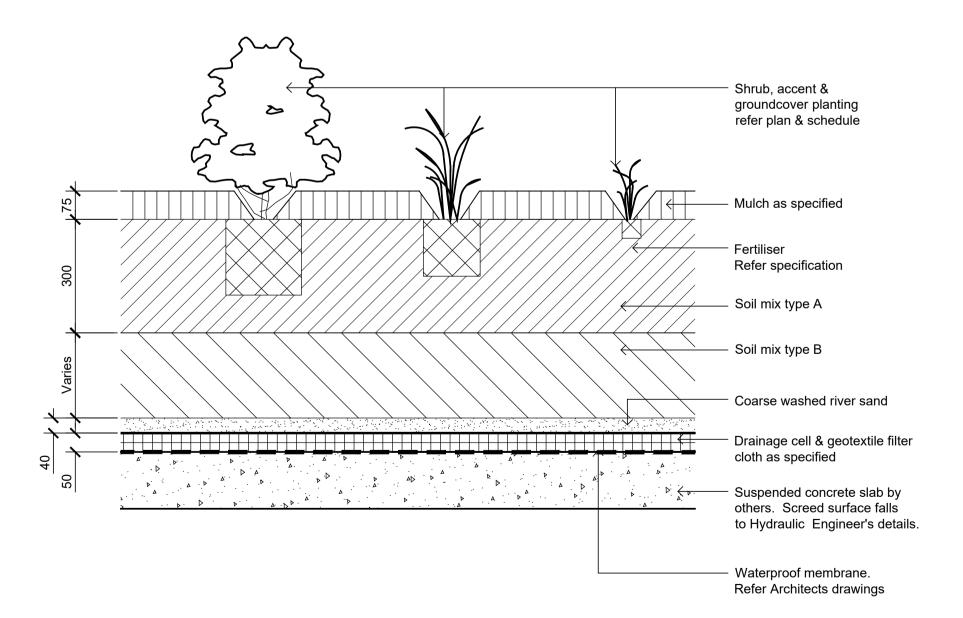

Level 2

Job Number:

SS19-4170

103 D

Detail Shrub Accent & Groundcover Planting on Structure

Section - Typical Raised Planter Bed on Structure

1:20
Inspection riser pipe

© 2016 Site Image (NSW) Pty Ltd ABN 44 801 262 380 as agent for Site Image NSW Partnership. All rights reserved. This drawing is copyright and shall not be reproduced or copied in any form or by any means (graphic, electronic or mechanical including photocopy) without the written permission of Site Image (NSW) Pty Ltd Any license, expressed or implied, to use this document for any purpose what so ever is restricted to the terms of the written agreement between Site Image (NSW) Pty Ltd and the instructing party.