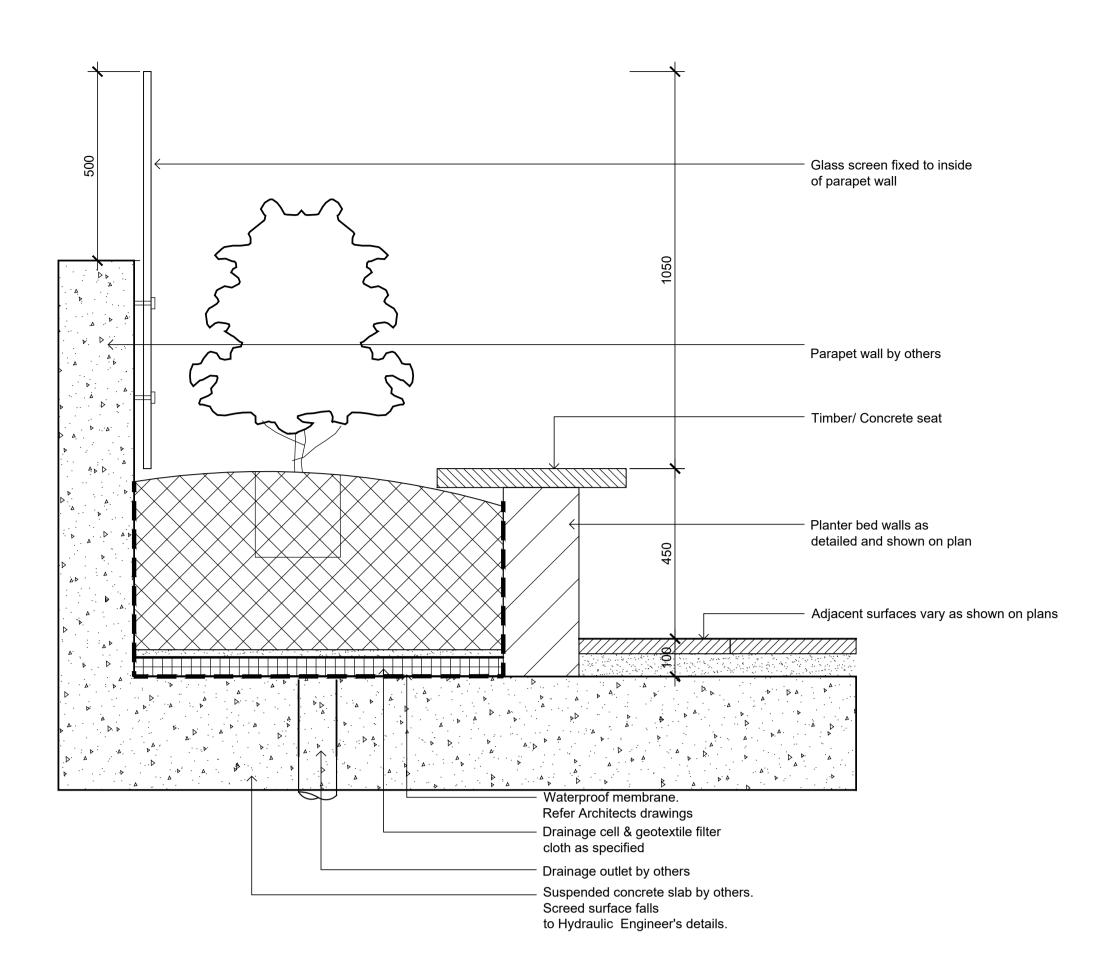

Level 2

Job Number:

SS19-4170

103 D

Detail Shrub Accent & Groundcover Planting on Structure

Section - Typical Raised Planter Bed on Structure

1:20
Inspection riser pipe

© 2016 Site Image (NSW) Pty Ltd ABN 44 801 262 380 as agent for Site Image NSW Partnership. All rights reserved. This drawing is copyright and shall not be reproduced or copied in any form or by any means (graphic, electronic or mechanical including photocopy) without the written permission of Site Image (NSW) Pty Ltd Any license, expressed or implied, to use this document for any purpose what so ever is restricted to the terms of the written agreement between Site Image (NSW) Pty Ltd and the instructing party.