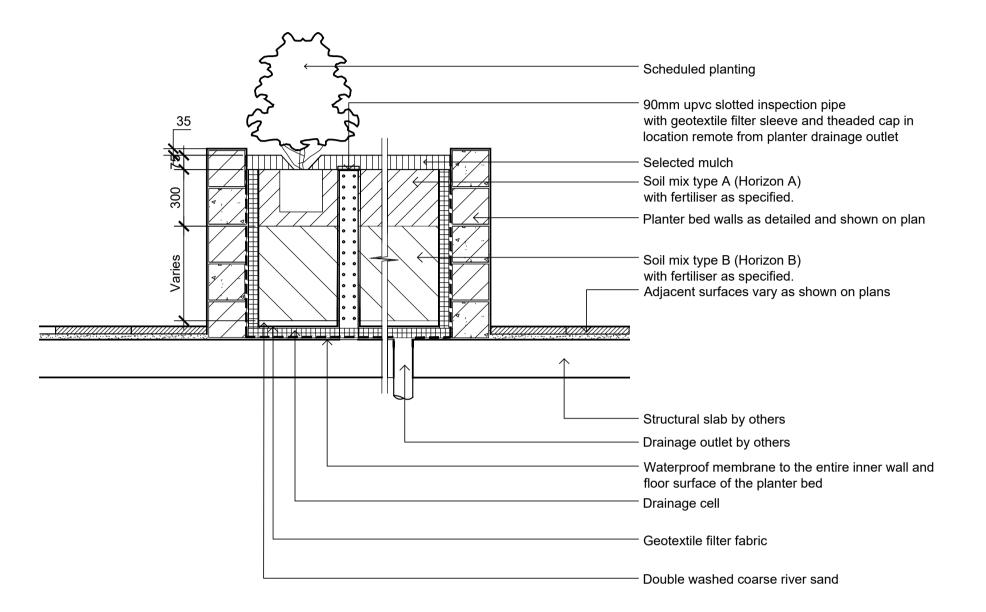

Level 2

Job Number:

SS19-4170

103 D

Detail Shrub Accent & Groundcover Planting on Structure

Section - Typical Raised Planter Bed on Structure

1:20
Inspection riser pipe

© 2016 Site Image (NSW) Pty Ltd ABN 44 801 262 380 as agent for Site Image NSW Partnership. All rights reserved. This drawing is copyright and shall not be reproduced or copied in any form or by any means (graphic, electronic or mechanical including photocopy) without the written permission of Site Image (NSW) Pty Ltd Any license, expressed or implied, to use this document for any purpose what so ever is restricted to the terms of the written agreement between Site Image (NSW) Pty Ltd and the instructing party.