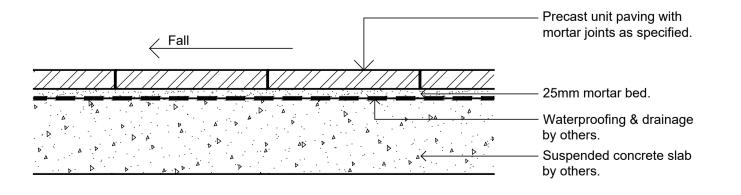

Level 2

Job Number:

SS19-4170

103 D

Detail Shrub Accent & Groundcover Planting on Structure

Section - Typical Raised Planter Bed on Structure

1:20
Inspection riser pipe

© 2016 Site Image (NSW) Pty Ltd ABN 44 801 262 380 as agent for Site Image NSW Partnership. All rights reserved. This drawing is copyright and shall not be reproduced or copied in any form or by any means (graphic, electronic or mechanical including photocopy) without the written permission of Site Image (NSW) Pty Ltd Any license, expressed or implied, to use this document for any purpose what so ever is restricted to the terms of the written agreement between Site Image (NSW) Pty Ltd and the instructing party.