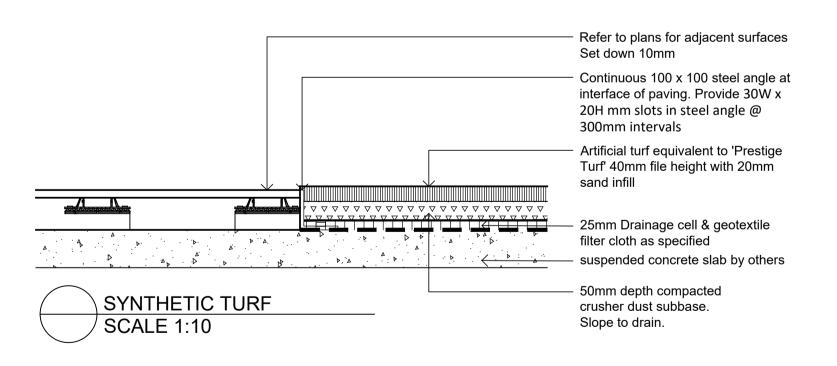

**Building Above** 

Proposed Tree (Refer Plant Schedule & Detail)

Tree to be Removed

Shrubs & Accents (Refer Plant Schedule & Detail)

Groundcovers & Grasses (Refer Plant Schedule)

Planting Matrix (Refer Plant Schedule) Synthetic Turf

(Refer Detail)

Timber Seat

Planter Wall

**Unit Paving** 

Concrete Steppers

Timber Decking

DEVELOPMENT LINK

Mixed Use Development 351-353 Barrenjoey Road Newport NSW 2106