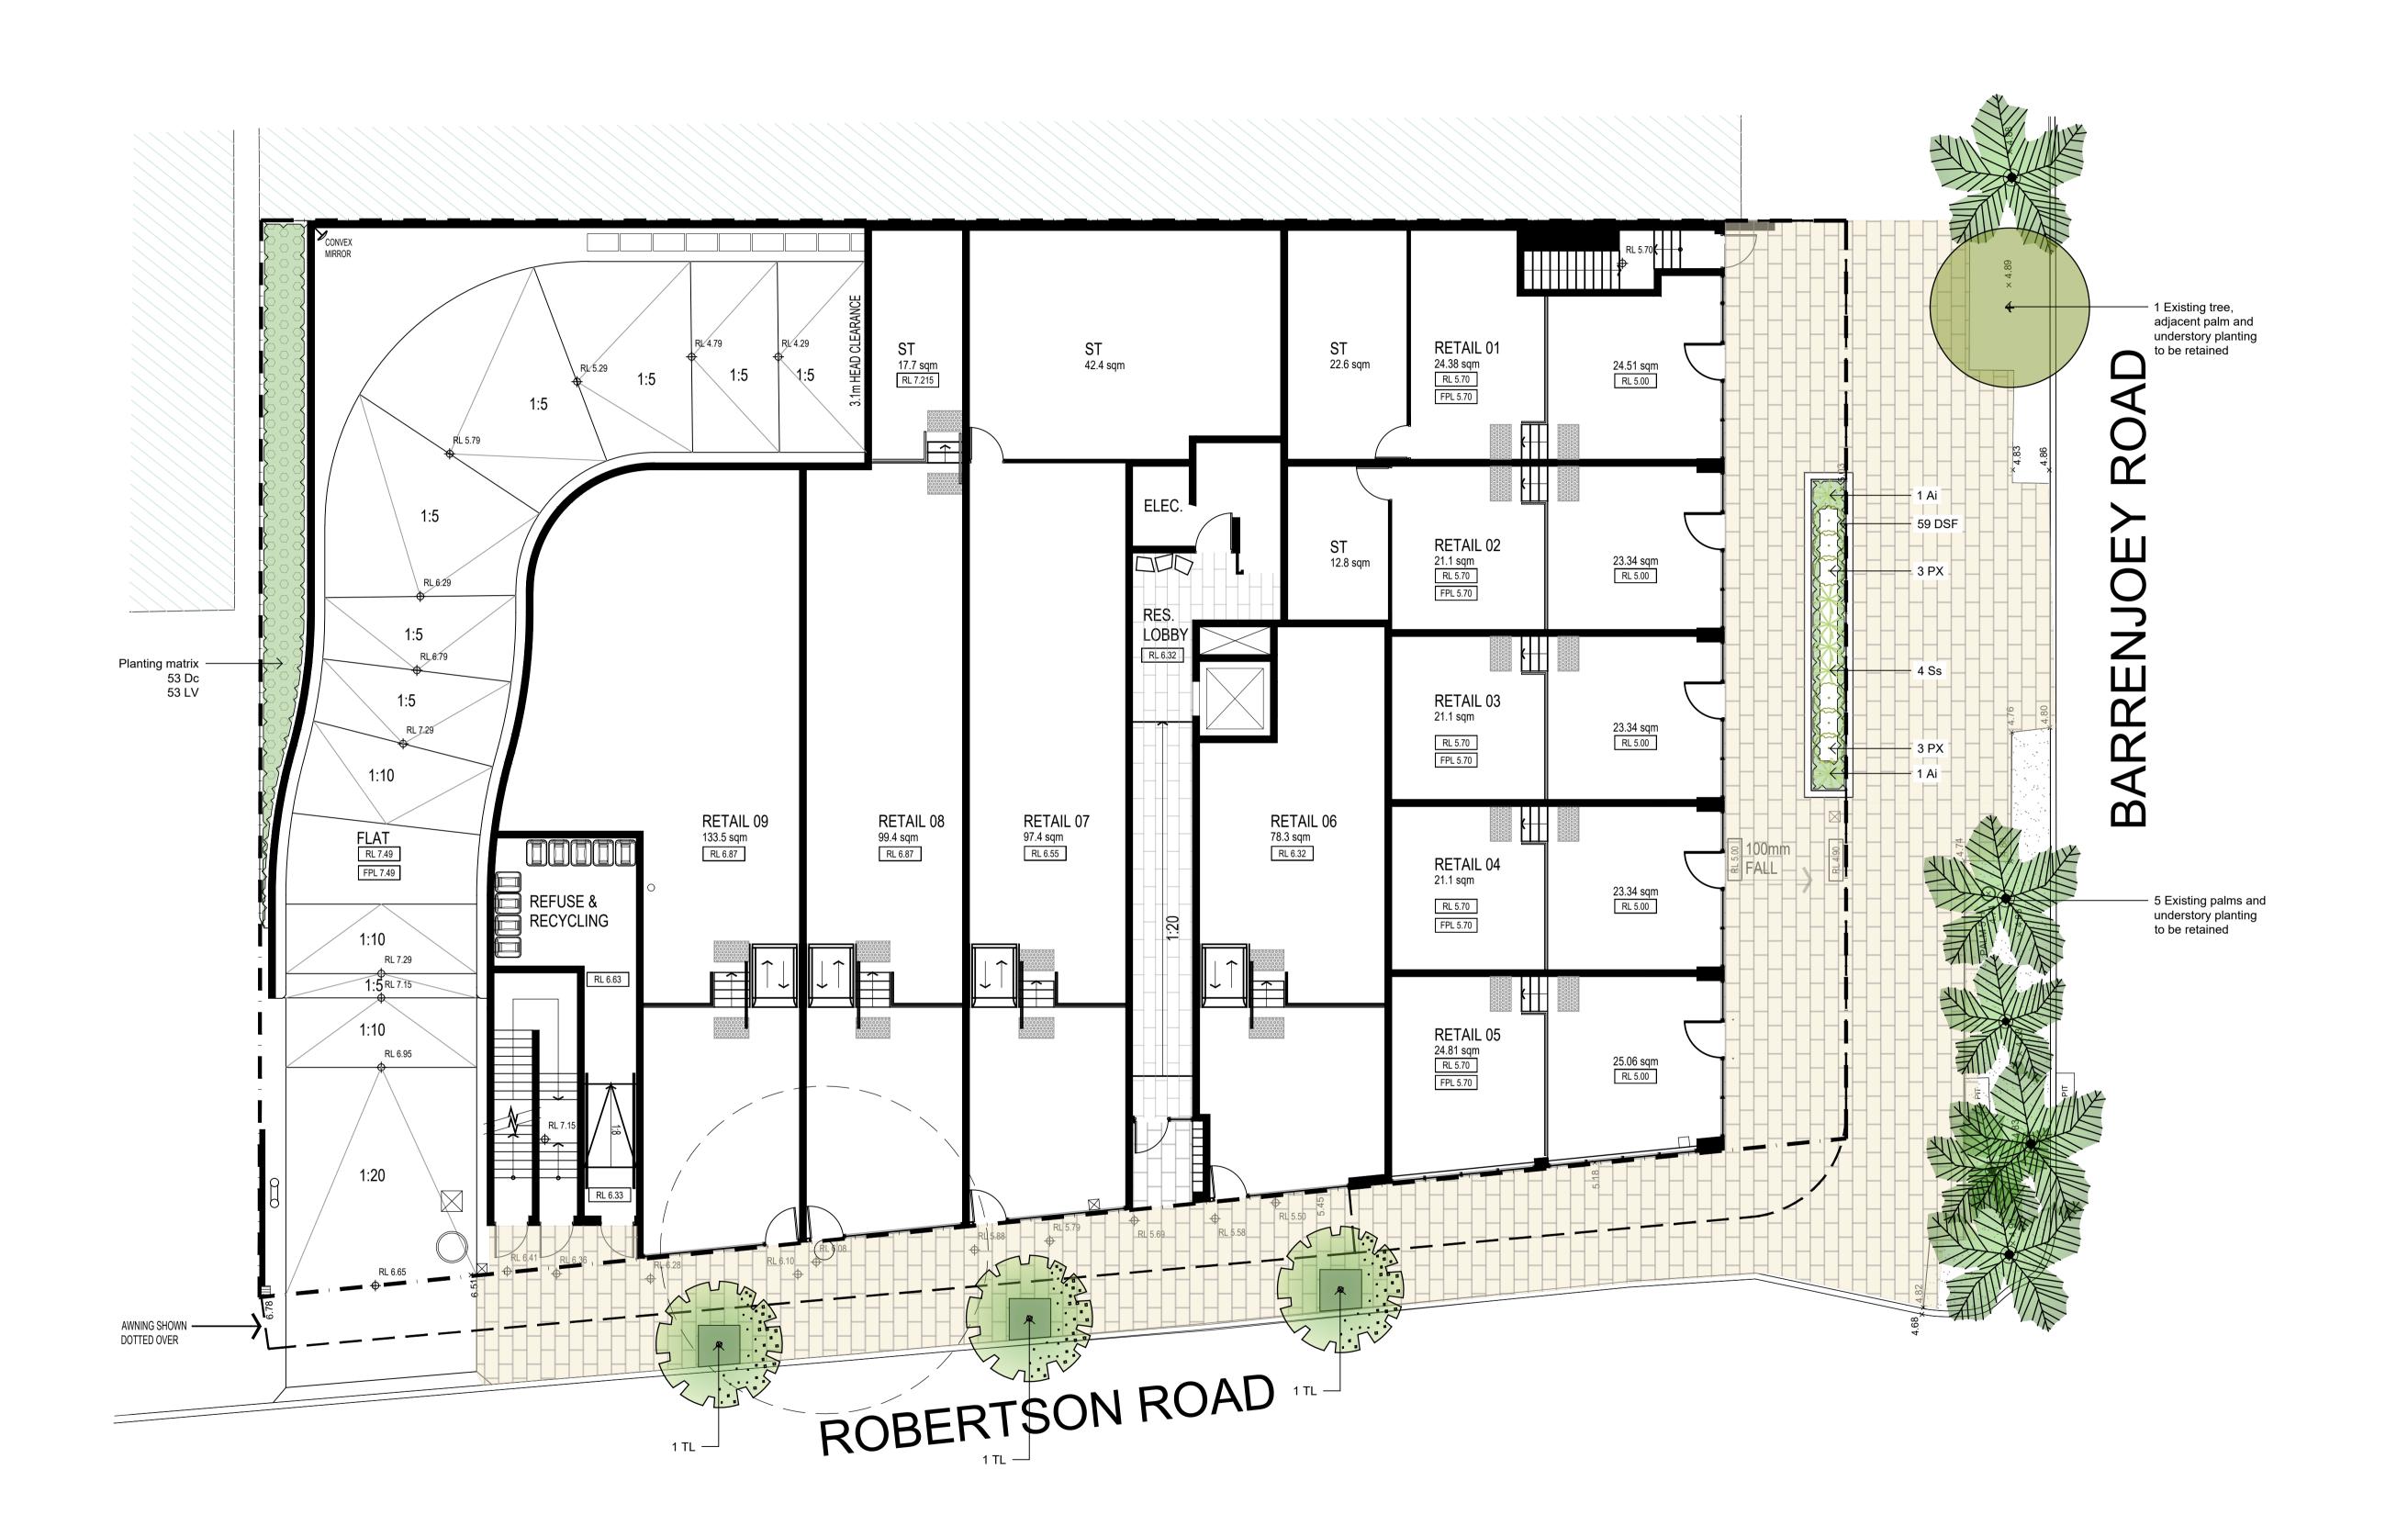

### DEVELOPMENT APPLICATION

Drawing Name:

Landscape Plan

### Ground Floor

Scale: 1:100 @ A1 0 1 2 3 4

Job Number: Drawing Number:

SS19-4170 101 D

NOT FOR CONSTRUCTION

ROBERTSON ROAD

© 2016 Site Image (NSW) Pty Ltd ABN 44 801 262 380 as agent for Site Image NSW Partnership. All rights reserved. This drawing is copyright and shall not be reproduced or copied in any form or by any means (graphic, electronic or mechanical including photocopy) without the written permission of Site Image (NSW) Pty Ltd Any license, expressed or implied, to use this document for any purpose what so ever is restricted to the terms of the written agreement between Site Image (NSW) Pty Ltd and the instructing