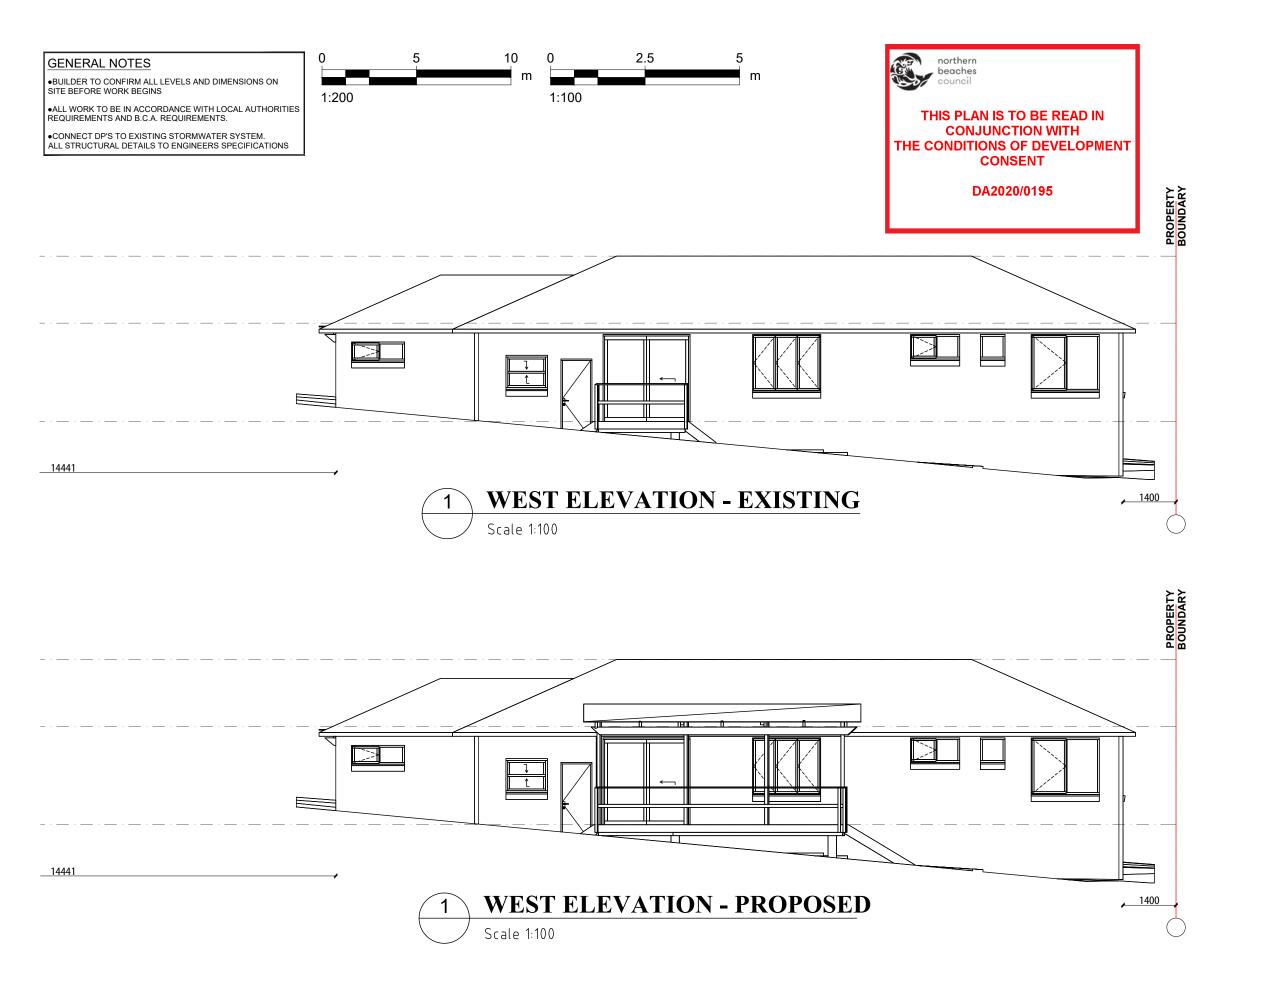

Project

Date

Scale 1:100

ALT'S AND AD'S

07.11.2018

6

•CONNECT DP'S TO EXISTING STORMWATER SYSTEM.

ALL STRUCTURAL DETAILS TO ENGINEERS SPECIFICATIONS

ARCHITECTURAL DRAFTING

- •BUILDER TO CONFIRM ALL LEVELS AND DIMENSIONS ON SITE BEFORE WORK BEGINS
- •ALL WORK TO BE IN ACCORDANCE WITH LOCAL AUTHORITIES REQUIREMENTS AND B.C.A. REQUIREMENTS.
- •CONNECT DP'S TO EXISTING STORMWATER SYSTEM.
  ALL STRUCTURAL DETAILS TO ENGINEERS SPECIFICATIONS