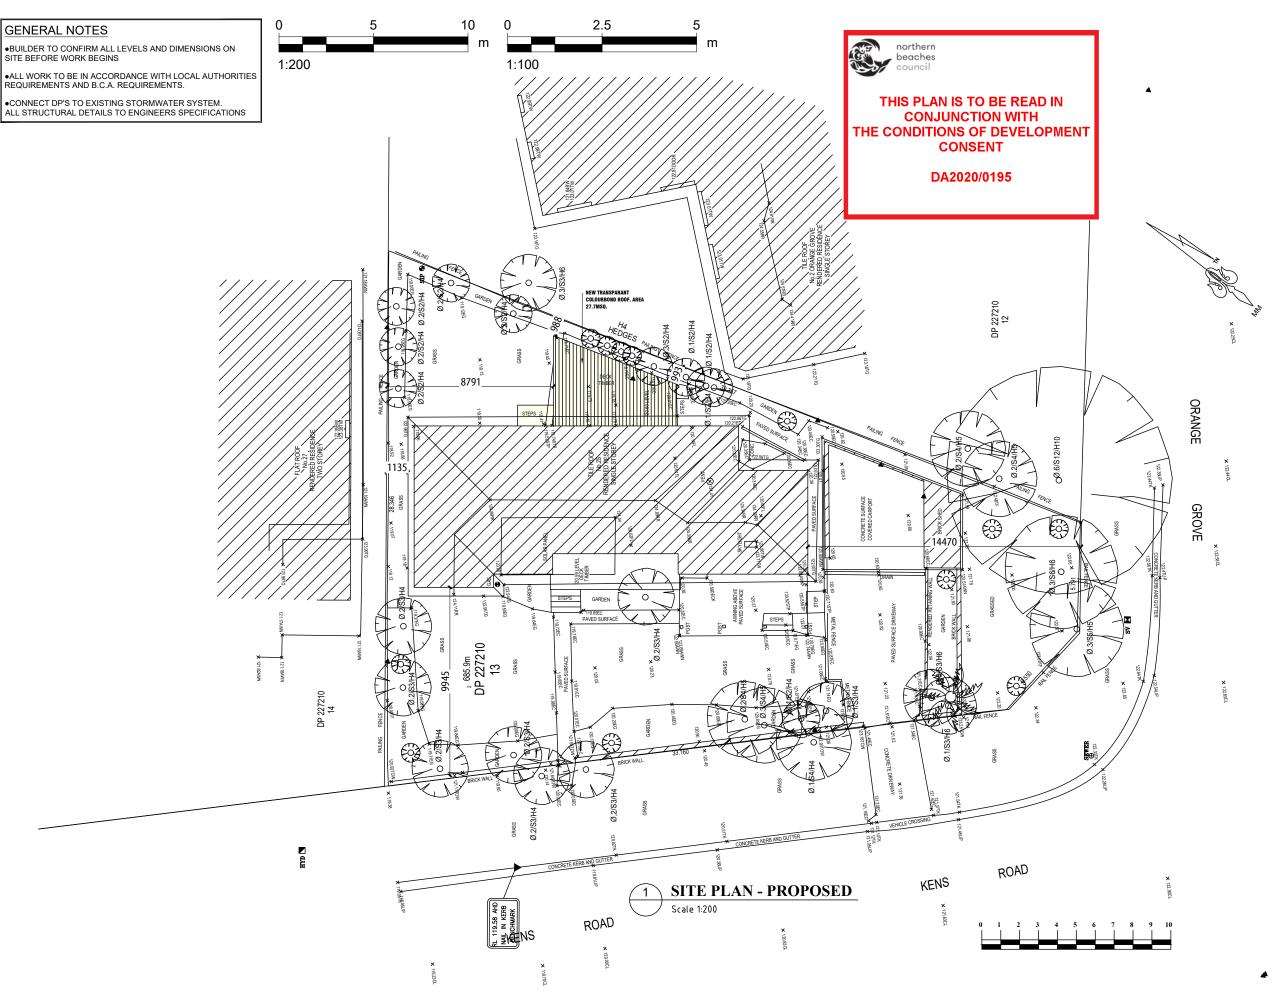

ARCHITECTURAL DRAFTING

- •BUILDER TO CONFIRM ALL LEVELS AND DIMENSIONS ON SITE BEFORE WORK BEGINS
- •ALL WORK TO BE IN ACCORDANCE WITH LOCAL AUTHORITIES REQUIREMENTS AND B.C.A. REQUIREMENTS.
- •CONNECT DP'S TO EXISTING STORMWATER SYSTEM.
  ALL STRUCTURAL DETAILS TO ENGINEERS SPECIFICATIONS