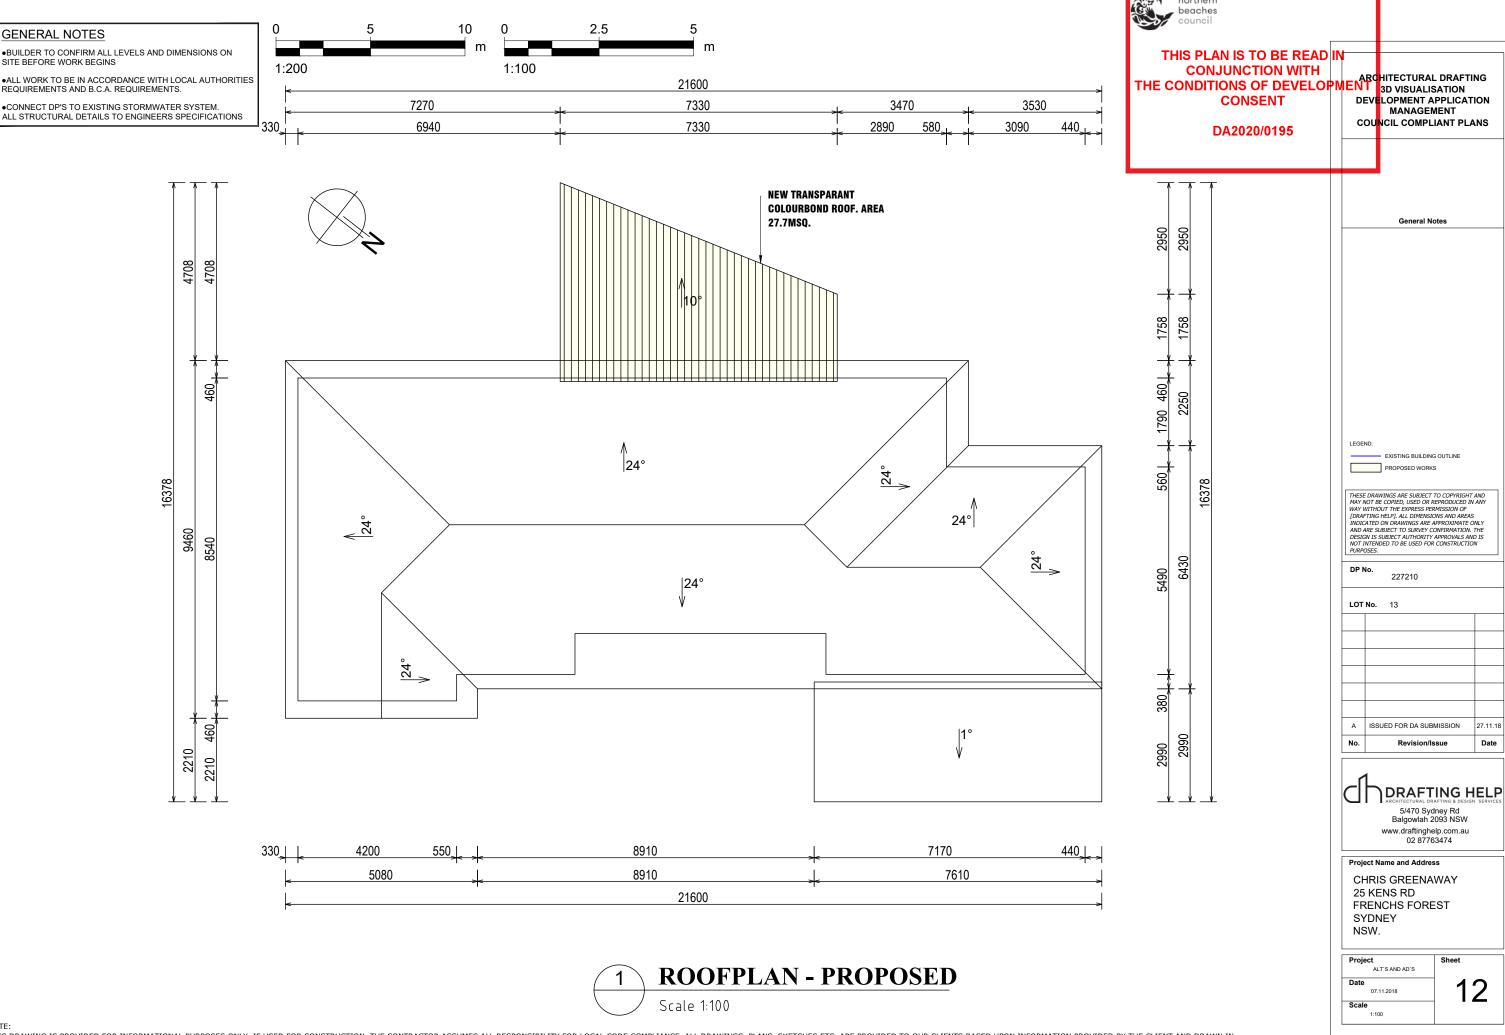

Project

Date

Scale 1:100

ALT'S AND AD'S

07.11.2018

6

•CONNECT DP'S TO EXISTING STORMWATER SYSTEM.

ALL STRUCTURAL DETAILS TO ENGINEERS SPECIFICATIONS