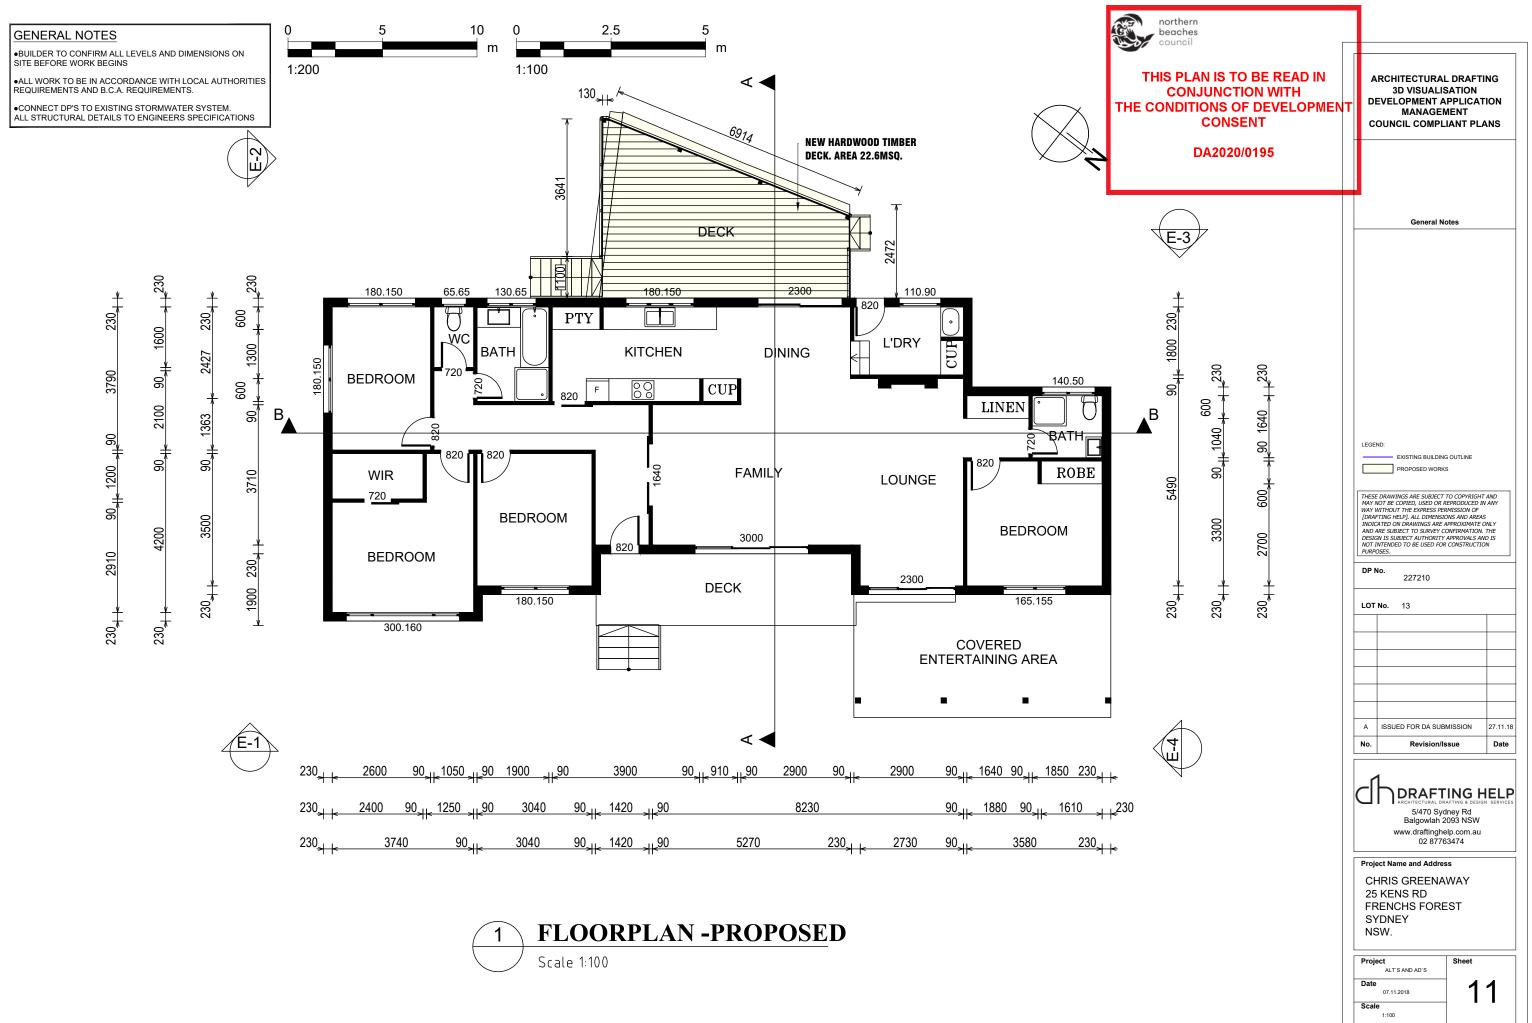

ARCHITECTURAL DRAFTING

- •BUILDER TO CONFIRM ALL LEVELS AND DIMENSIONS ON SITE BEFORE WORK BEGINS
- •ALL WORK TO BE IN ACCORDANCE WITH LOCAL AUTHORITIES REQUIREMENTS AND B.C.A. REQUIREMENTS.
- •CONNECT DP'S TO EXISTING STORMWATER SYSTEM.
  ALL STRUCTURAL DETAILS TO ENGINEERS SPECIFICATIONS