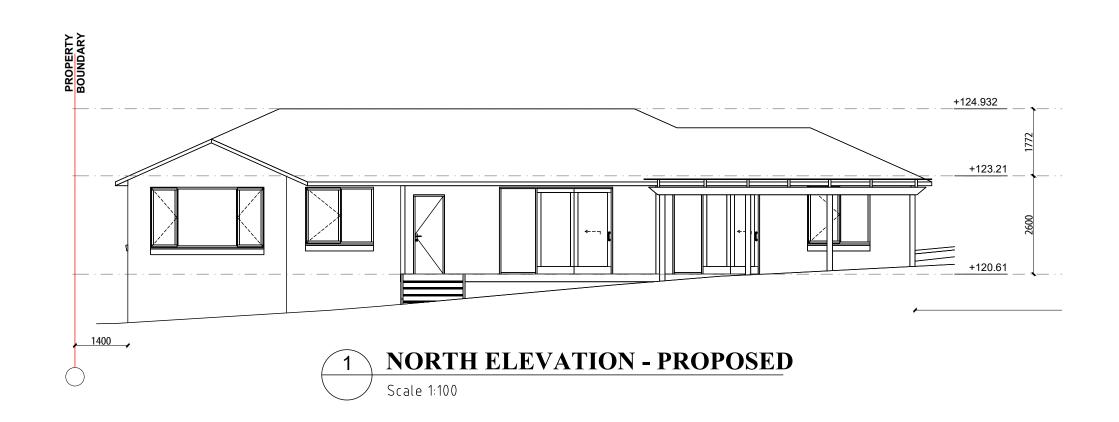

|
| l | Scale                   |
| ı | 1:200                   |



ARCHITECTURAL DRAFTING 3D VISUALISATION
DEVELOPMENT APPLICATION MANAGEMENT **COUNCIL COMPLIANT PLANS General Notes** THESE DRAWINGS ARE SUBJECT TO COPYRIGHT AND MAY NOT BE COPIED, USED OR REPRODUCED IN ANY WAY WITHOUT THE EXPRESS PERMISSION OF [DRAFTING HELP]. ALL DIMENSIONS AND AREAS INDICATED ON DRAWINGS ARE APPROXIMATE ONLY AND ARE SUBJECT TO SURVEY CONFIRMATION. THE 227210 **LOT No.** 13 A ISSUED FOR DA SUBMISSION DRAFTING HELP 5/470 Sydney Rd Balgowlah 2093 NSW www.draftinghelp.com.au 02 87763474 CHRIS GREENAWAY 25 KENS RD FRENCHS FOREST SYDNEY NSW.

Project

Date

Scale 1:100

ALT'S AND AD'S

07.11.2018

6



•CONNECT DP'S TO EXISTING STORMWATER SYSTEM.

ALL STRUCTURAL DETAILS TO ENGINEERS SPECIFICATIONS









ARCHITECTURAL DRAFTING
3D VISUALISATION
DEVELOPMENT APPLICATION
MANAGEMENT
COUNCIL COMPLIANT PLANS

**General Notes** 

THESE DRAWIINGS ARE SUBJECT TO COPYRIGHT AND MAY NOT BE COPIED, USED OR REPRODUCED IN ANY WAY WITHOUT THE EXPRESS PERMISSION OF [DRAFTING HELP]. ALL DIMENSIONS AND AREAS INDICATED ON DRAWIINGS ARE APPROXIMATE ONLY AND ARE SUBJECT TO SURVEY CONFIRMATION. THE DESIGN IS SUBJECT AUTHORITY APPROVAS AND IS NOT INTENDED TO BE USED FOR CONSTRUCTION PURPOSES.

| No. | Revision/Issue           | Dat    |
|-----|--------------------------|--------|
| Α   | ISSUED FOR DA SUBMISSION | 27.11. |
|     |                          |        |
|     |                          |        |
|     |                          |        |
|     |                          |        |
|     |