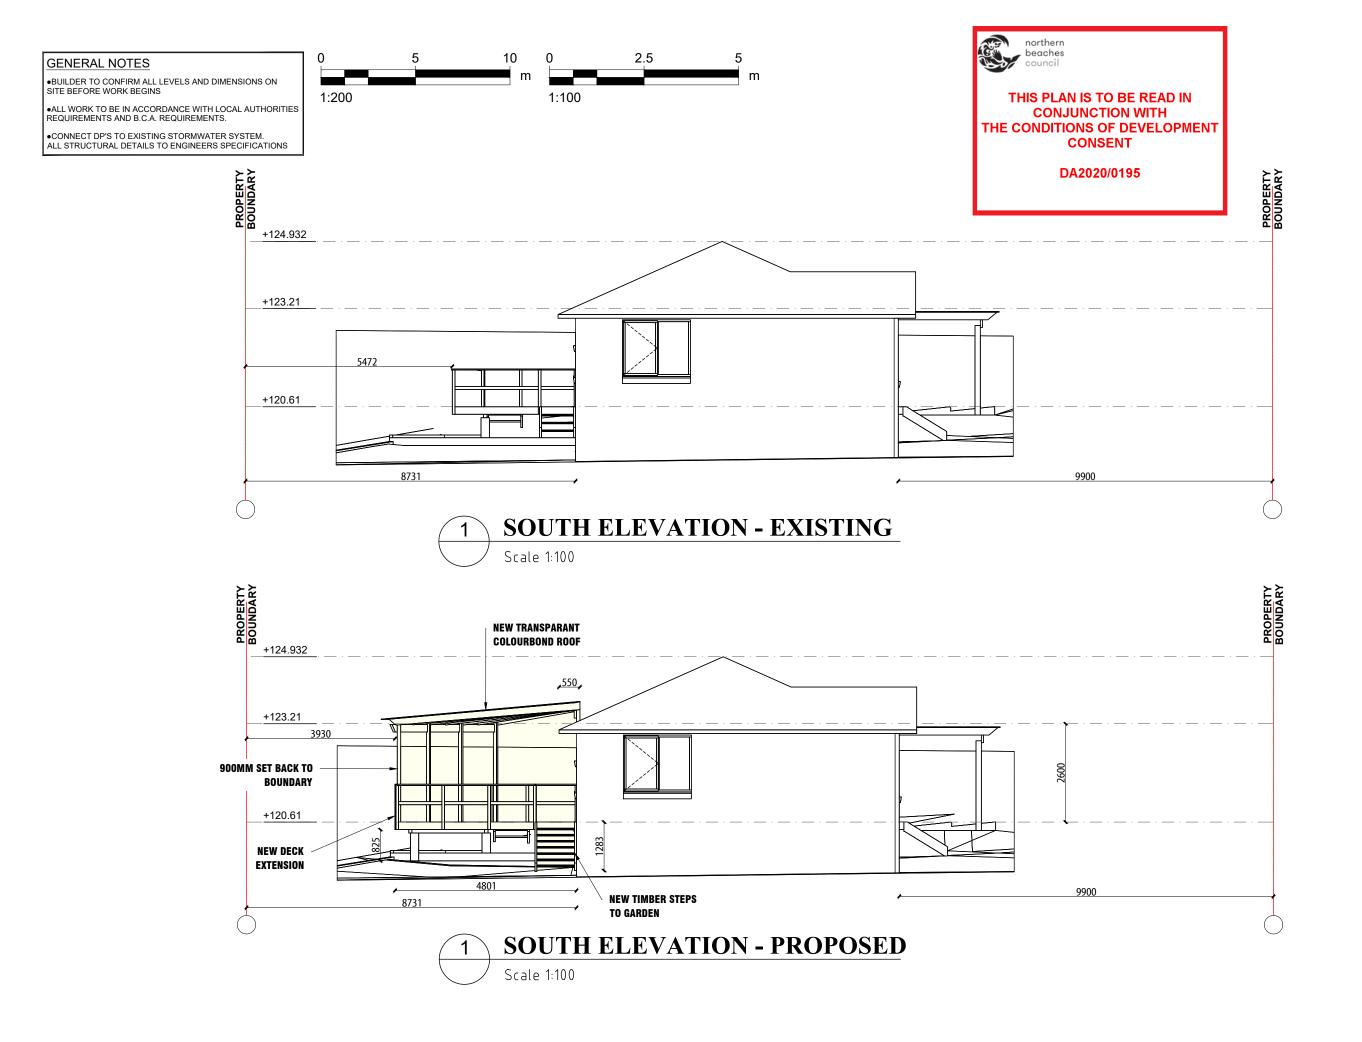

Project

Date

Scale 1:100

ALT'S AND AD'S

07.11.2018

6

•CONNECT DP'S TO EXISTING STORMWATER SYSTEM.

ALL STRUCTURAL DETAILS TO ENGINEERS SPECIFICATIONS