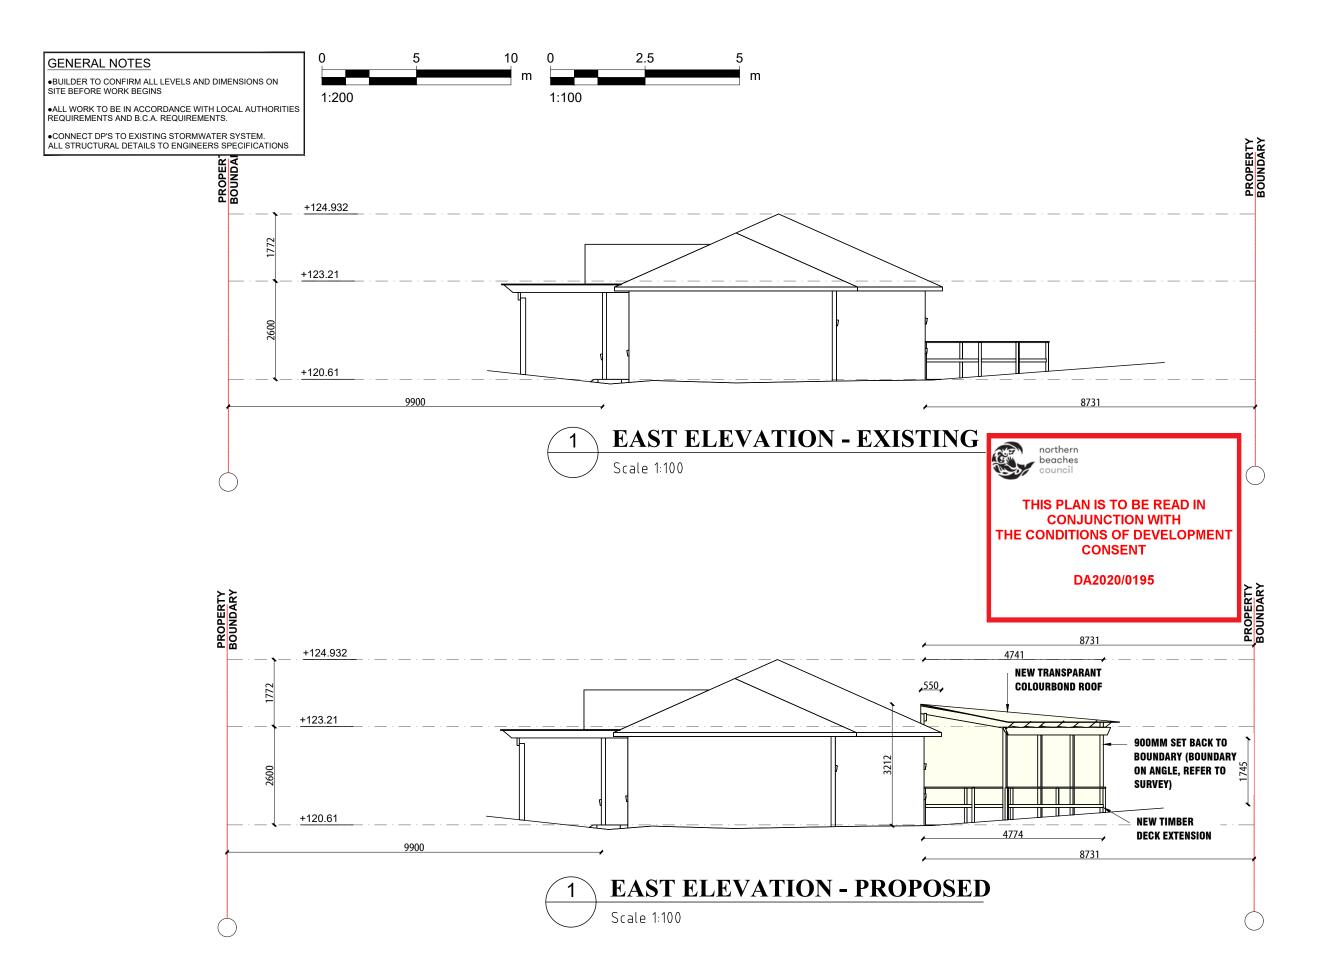

ARCHITECTURAL DRAFTING

- •BUILDER TO CONFIRM ALL LEVELS AND DIMENSIONS ON SITE BEFORE WORK BEGINS
- •ALL WORK TO BE IN ACCORDANCE WITH LOCAL AUTHORITIES REQUIREMENTS AND B.C.A. REQUIREMENTS.
- •CONNECT DP'S TO EXISTING STORMWATER SYSTEM.
  ALL STRUCTURAL DETAILS TO ENGINEERS SPECIFICATIONS