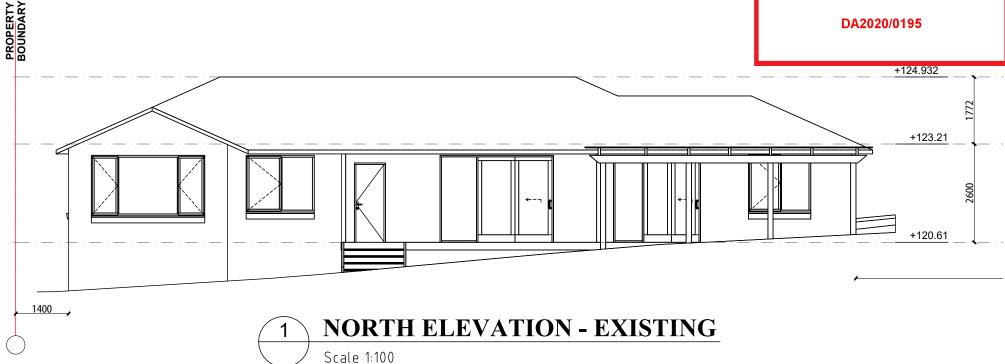

|
| l | Scale                   |
| ı | 1:200                   |



ARCHITECTURAL DRAFTING 3D VISUALISATION
DEVELOPMENT APPLICATION MANAGEMENT **COUNCIL COMPLIANT PLANS General Notes** THESE DRAWINGS ARE SUBJECT TO COPYRIGHT AND MAY NOT BE COPIED, USED OR REPRODUCED IN ANY WAY WITHOUT THE EXPRESS PERMISSION OF [DRAFTING HELP]. ALL DIMENSIONS AND AREAS INDICATED ON DRAWINGS ARE APPROXIMATE ONLY AND ARE SUBJECT TO SURVEY CONFIRMATION. THE 227210 **LOT No.** 13 A ISSUED FOR DA SUBMISSION DRAFTING HELP 5/470 Sydney Rd Balgowlah 2093 NSW www.draftinghelp.com.au 02 87763474 CHRIS GREENAWAY 25 KENS RD FRENCHS FOREST SYDNEY NSW.

Project

Date

Scale 1:100

ALT'S AND AD'S

07.11.2018

6



•CONNECT DP'S TO EXISTING STORMWATER SYSTEM.

ALL STRUCTURAL DETAILS TO ENGINEERS SPECIFICATIONS









ARCHITECTURAL DRAFTING
3D VISUALISATION
DEVELOPMENT APPLICATION
MANAGEMENT
COUNCIL COMPLIANT PLANS

**General Notes** 

THESE DRAWIINGS ARE SUBJECT TO COPYRIGHT AND MAY NOT BE COPIED, USED OR REPRODUCED IN ANY WAY WITHOUT THE EXPRESS PERMISSION OF [DRAFTING HELP]. ALL DIMENSIONS AND AREAS INDICATED ON DRAWIINGS ARE APPROXIMATE ONLY AND ARE SUBJECT TO SURVEY CONFIRMATION. THE DESIGN IS SUBJECT AUTHORITY APPROVAS AND IS NOT INTENDED TO BE USED FOR CONSTRUCTION PURPOSES.

| No. | Revision/Issue           | Dat    |
|-----|--------------------------|--------|
| Α   | ISSUED FOR DA SUBMISSION | 27.11. |
|     |                          |        |
|     |                          |        |
|     |                          |        |
|     |                          |        |
|     |