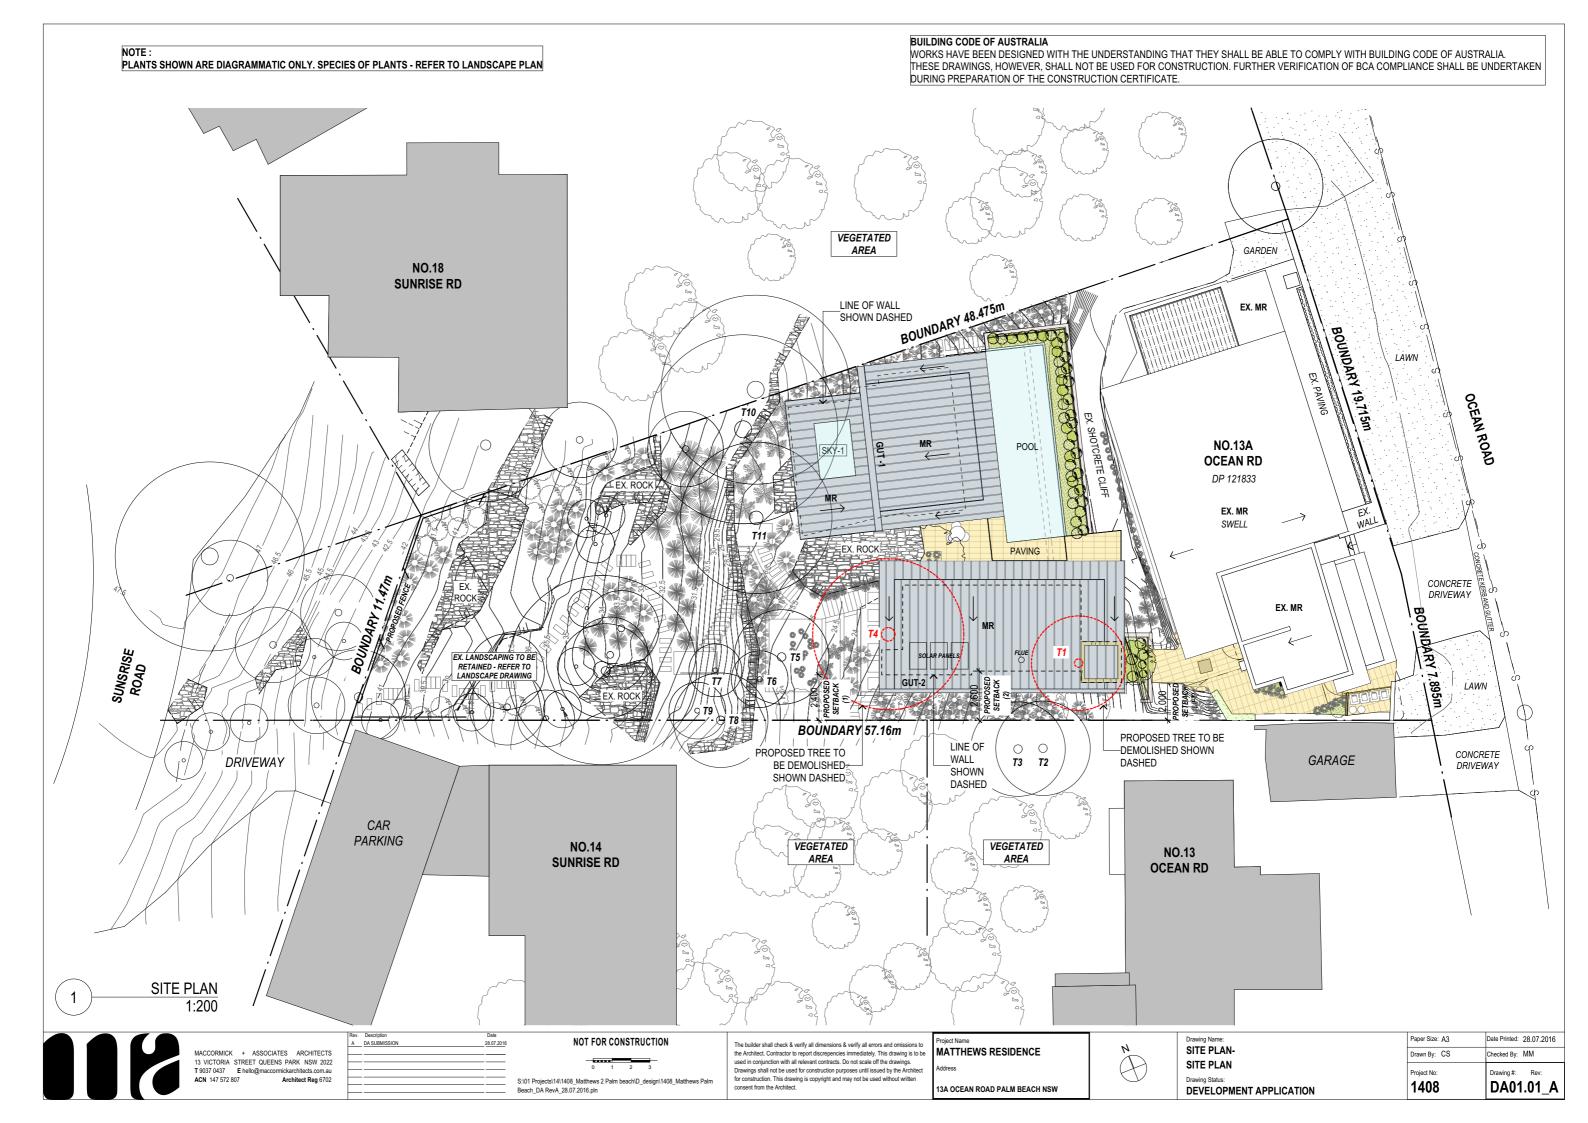

| MACCORMICK + ASSOCIATES ARCHITECTS | 13 VICTORIA STREET QUEENS PARK NSW 2022 | T 9037 0437 | E hello@maccormickarchitects.com.au | ACN 147 572 807 | Architect Reg 6702 | |

NOT FOR CONSTRUCTION

1
2
S:101 Projects\14\14\08\_Matthews 2 Palm beach\D\_design\14\08\_Matthews 2 Palm beach\D\_design\14\0

28.07.2016

The builder shall check & verify all dimensions & verify all errors and omissions to the Architect. Contractor to report discrepencies immediately. This drawing is to be used in conjunction with all relevant contracts. Do not scale off the drawings. Drawings shall not be used for construction purposes until issued by the Architect for construction. This drawing is copyright and may not be used without written consent from the Architect.

MATTHEWS RESIDENCE
Address

13A OCEAN ROAD PALM BEACH NSW

Drawing Name:

ELEVATIONSWEST ELEVATION
Drawing Status:

DEVELOPMENT APPLICATION