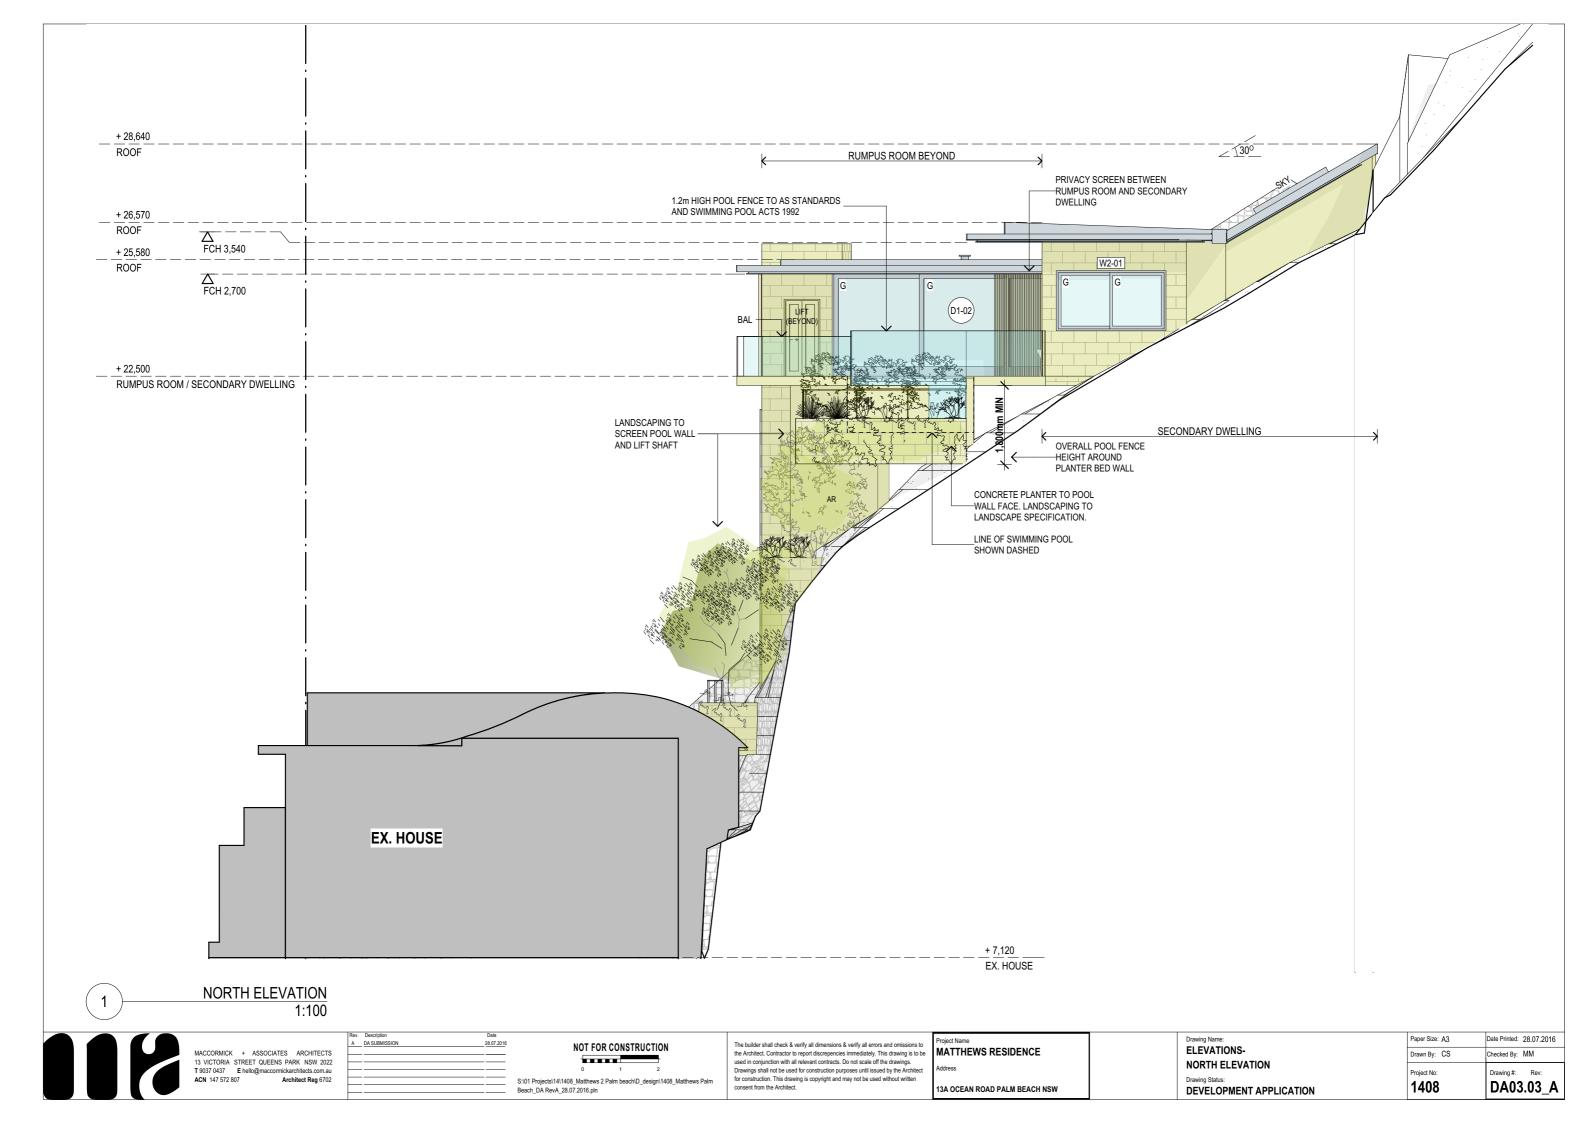

| MACCORMICK + ASSOCIATES ARCHITECTS | 13 VICTORIA STREET QUEENS PARK NSW 2022 | T 9037 0437 | E hello@maccormickarchitects.com.au | ACN 147 572 807 | Architect Reg 6702 | |

NOT FOR CONSTRUCTION

1
2
S:101 Projects\14\14\08\_Matthews 2 Palm beach\D\_design\14\08\_Matthews 2 Palm beach\D\_design\14\0

28.07.2016

The builder shall check & verify all dimensions & verify all errors and omissions to the Architect. Contractor to report discrepencies immediately. This drawing is to be used in conjunction with all relevant contracts. Do not scale off the drawings. Drawings shall not be used for construction purposes until issued by the Architect for construction. This drawing is copyright and may not be used without written consent from the Architect.

MATTHEWS RESIDENCE
Address

13A OCEAN ROAD PALM BEACH NSW

Drawing Name:

ELEVATIONSWEST ELEVATION
Drawing Status:

DEVELOPMENT APPLICATION