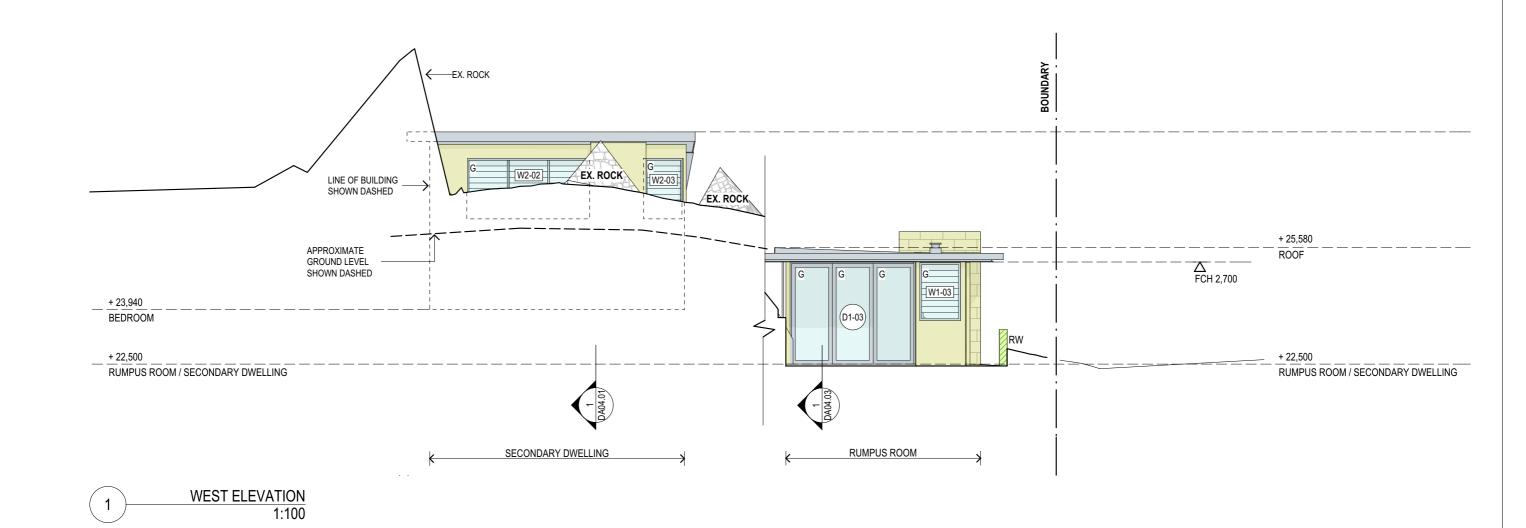

MATTHEWS RESIDENCE
Address

13A OCEAN ROAD PALM BEACH NSW

Drawing Name:

ELEVATIONSWEST ELEVATION
Drawing Status:

DEVELOPMENT APPLICATION