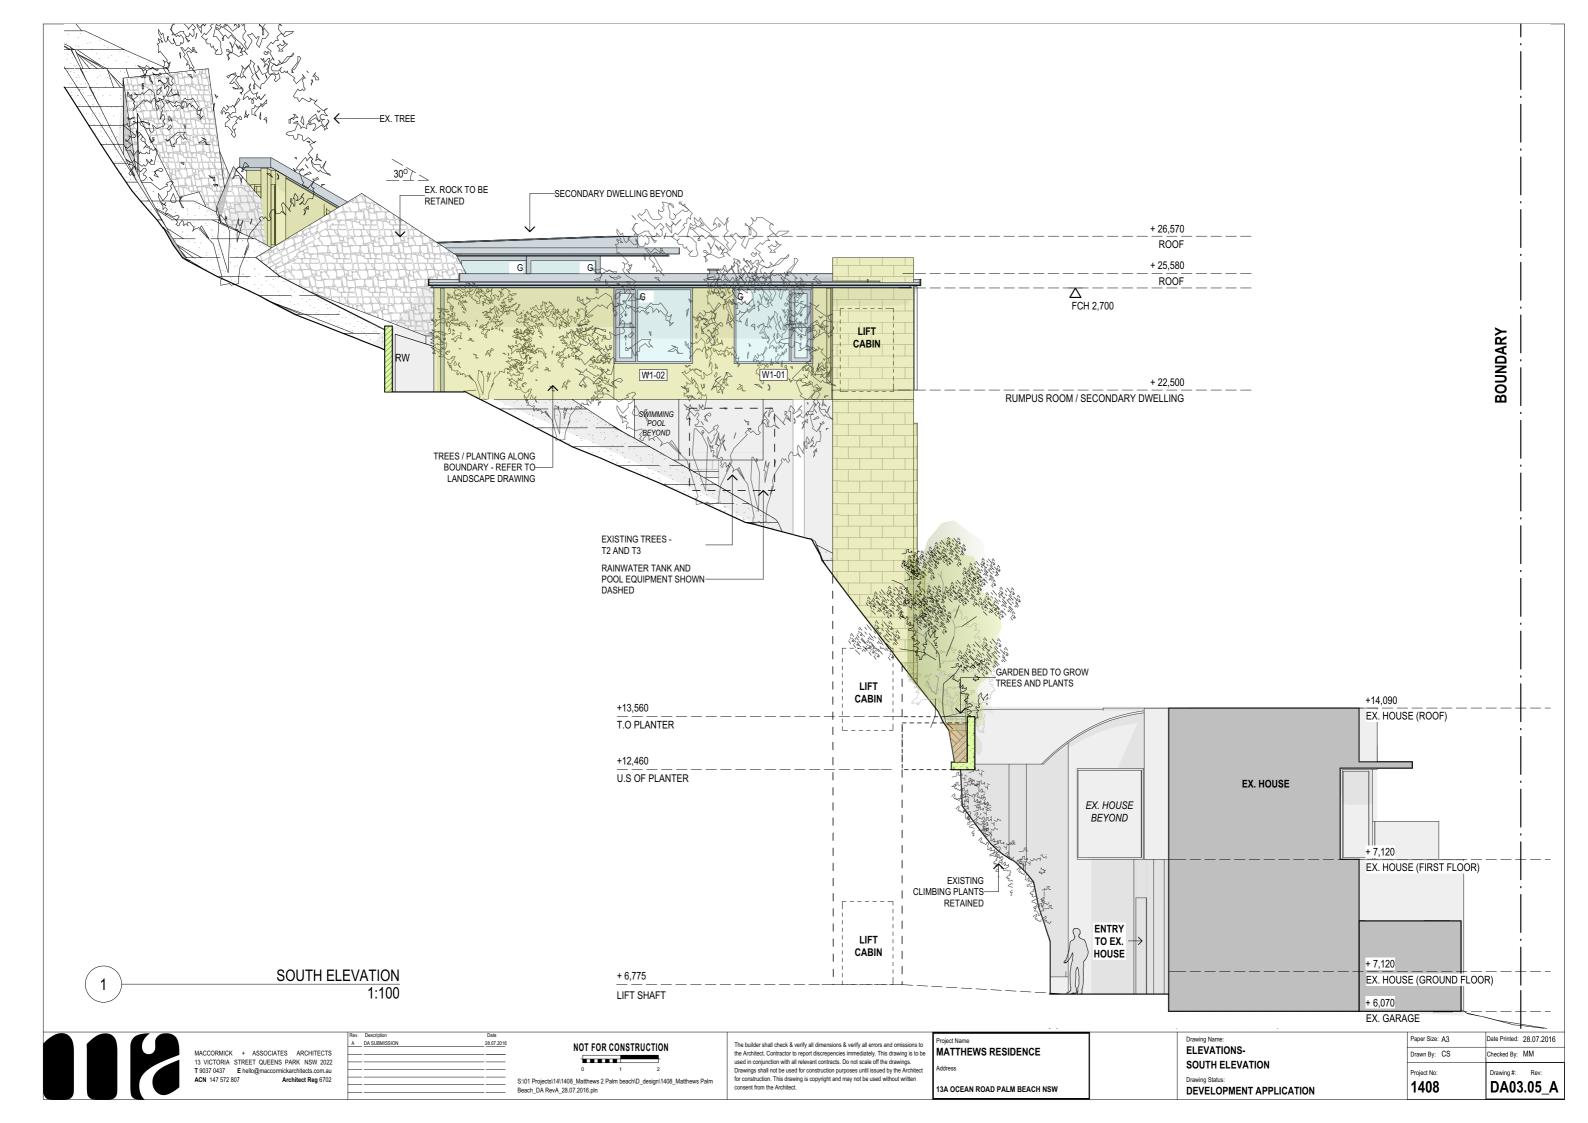

MATTHEWS RESIDENCE
Address

13A OCEAN ROAD PALM BEACH NSW

Drawing Name:

ELEVATIONSWEST ELEVATION
Drawing Status:

DEVELOPMENT APPLICATION