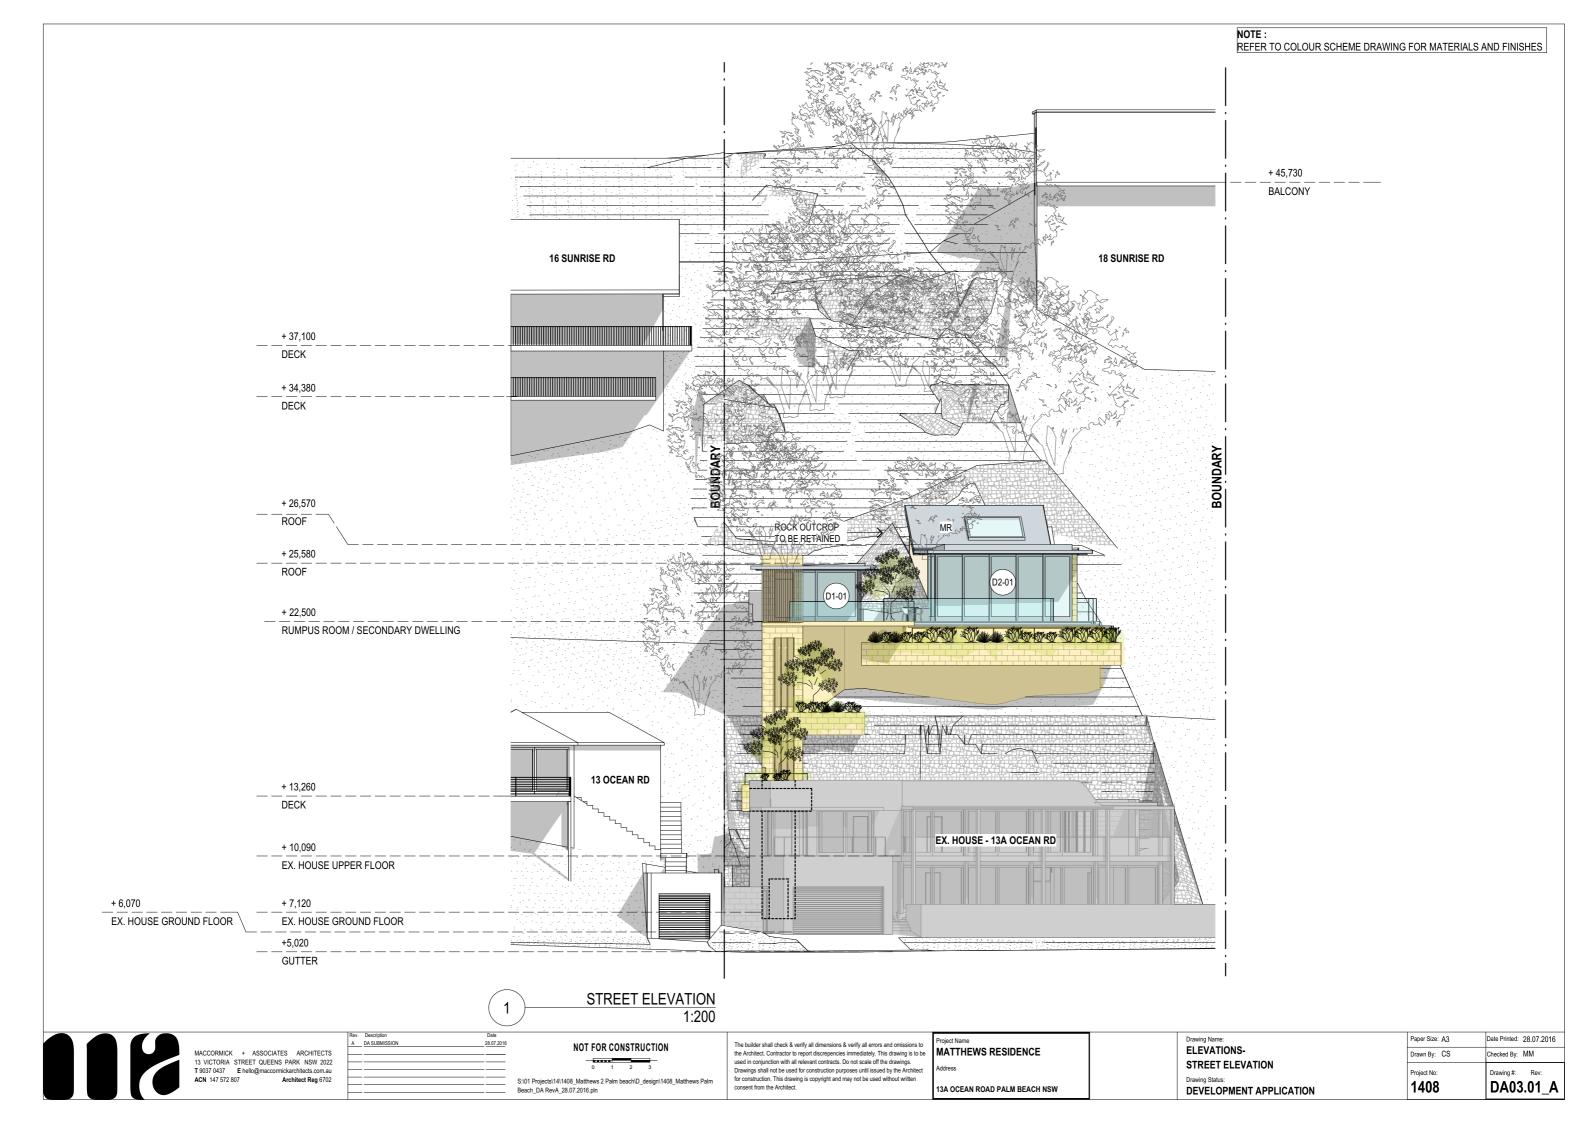

| MACCORMICK + ASSOCIATES ARCHITECTS | 13 VICTORIA STREET QUEENS PARK NSW 2022 | T 9037 0437 | E hello@maccormickarchitects.com.au | ACN 147 572 807 | Architect Reg 6702 | |

NOT FOR CONSTRUCTION

1
2
S:101 Projects\14\14\08\_Matthews 2 Palm beach\D\_design\14\08\_Matthews 2 Palm beach\D\_design\14\0

28.07.2016

The builder shall check & verify all dimensions & verify all errors and omissions to the Architect. Contractor to report discrepencies immediately. This drawing is to be used in conjunction with all relevant contracts. Do not scale off the drawings. Drawings shall not be used for construction purposes until issued by the Architect for construction. This drawing is copyright and may not be used without written consent from the Architect.

MATTHEWS RESIDENCE
Address

13A OCEAN ROAD PALM BEACH NSW

Drawing Name:

ELEVATIONSWEST ELEVATION
Drawing Status:

DEVELOPMENT APPLICATION