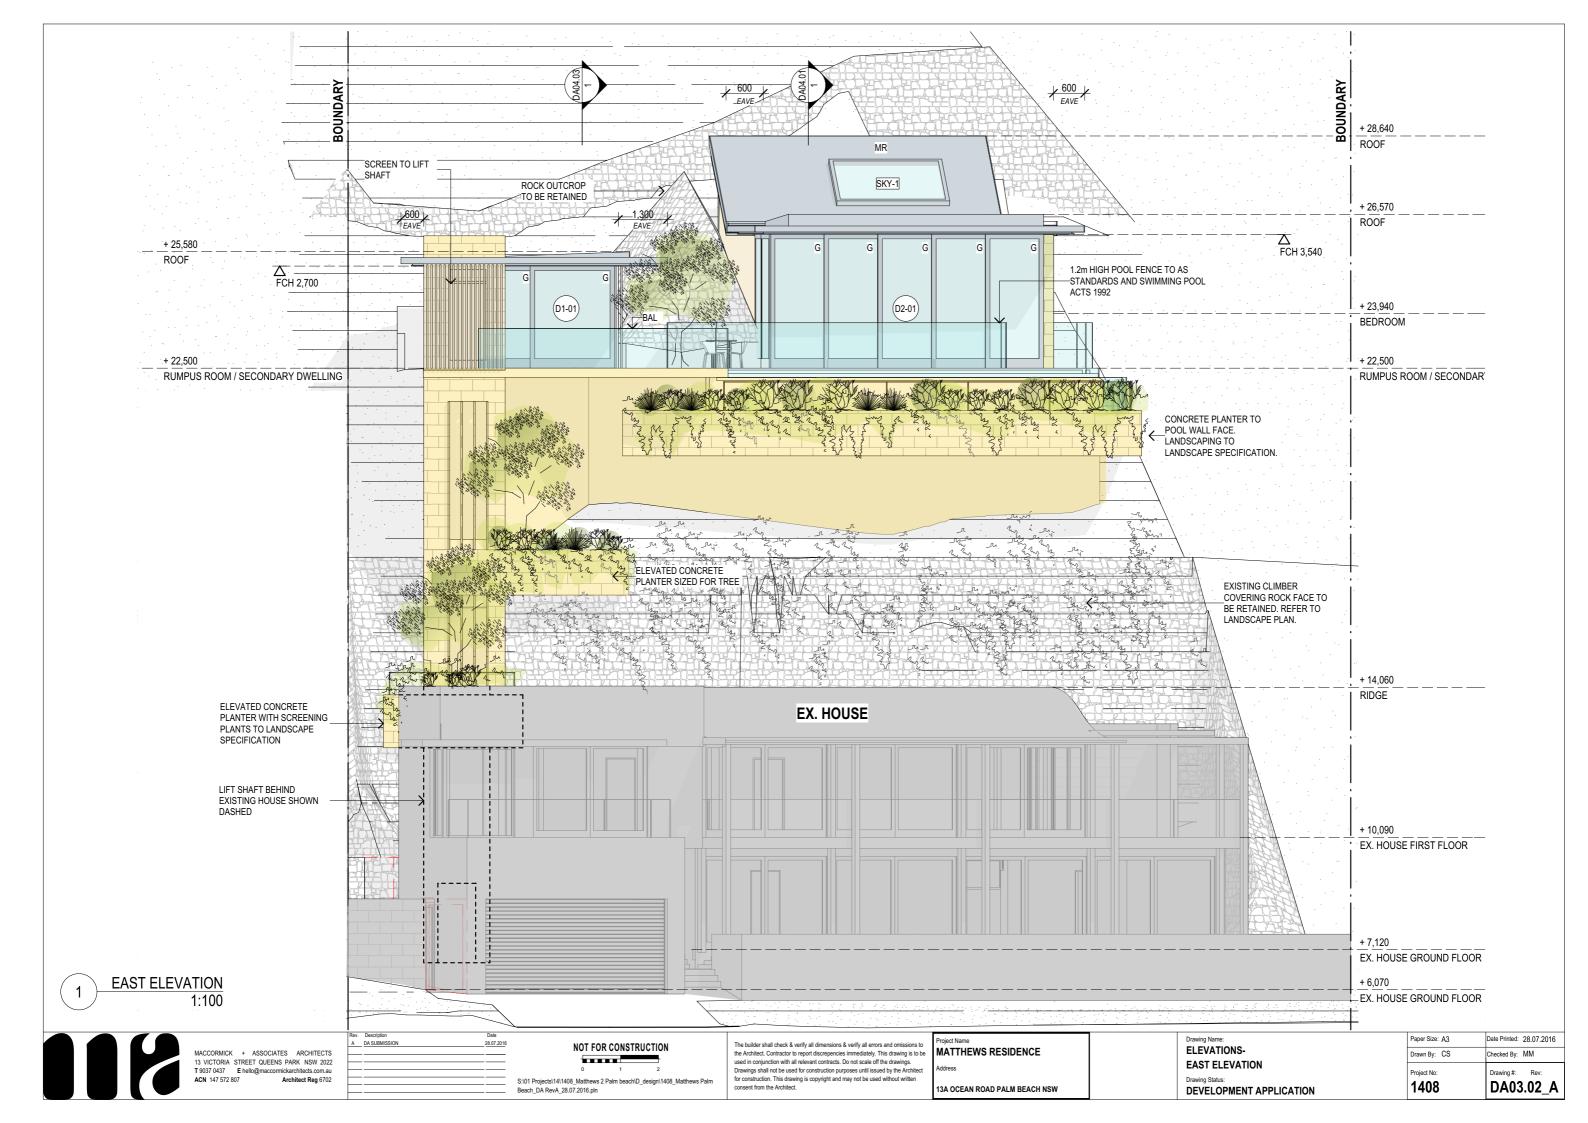

| MACCORMICK + ASSOCIATES ARCHITECTS | 13 VICTORIA STREET QUEENS PARK NSW 2022 | T 9037 0437 | E hello@maccormickarchitects.com.au | ACN 147 572 807 | Architect Reg 6702 | |

NOT FOR CONSTRUCTION

1
2
S:101 Projects\14\14\08\_Matthews 2 Palm beach\D\_design\14\08\_Matthews 2 Palm beach\D\_design\14\0

28.07.2016

The builder shall check & verify all dimensions & verify all errors and omissions to the Architect. Contractor to report discrepencies immediately. This drawing is to be used in conjunction with all relevant contracts. Do not scale off the drawings. Drawings shall not be used for construction purposes until issued by the Architect for construction. This drawing is copyright and may not be used without written consent from the Architect.

MATTHEWS RESIDENCE
Address

13A OCEAN ROAD PALM BEACH NSW

Drawing Name:

ELEVATIONSWEST ELEVATION
Drawing Status:

DEVELOPMENT APPLICATION