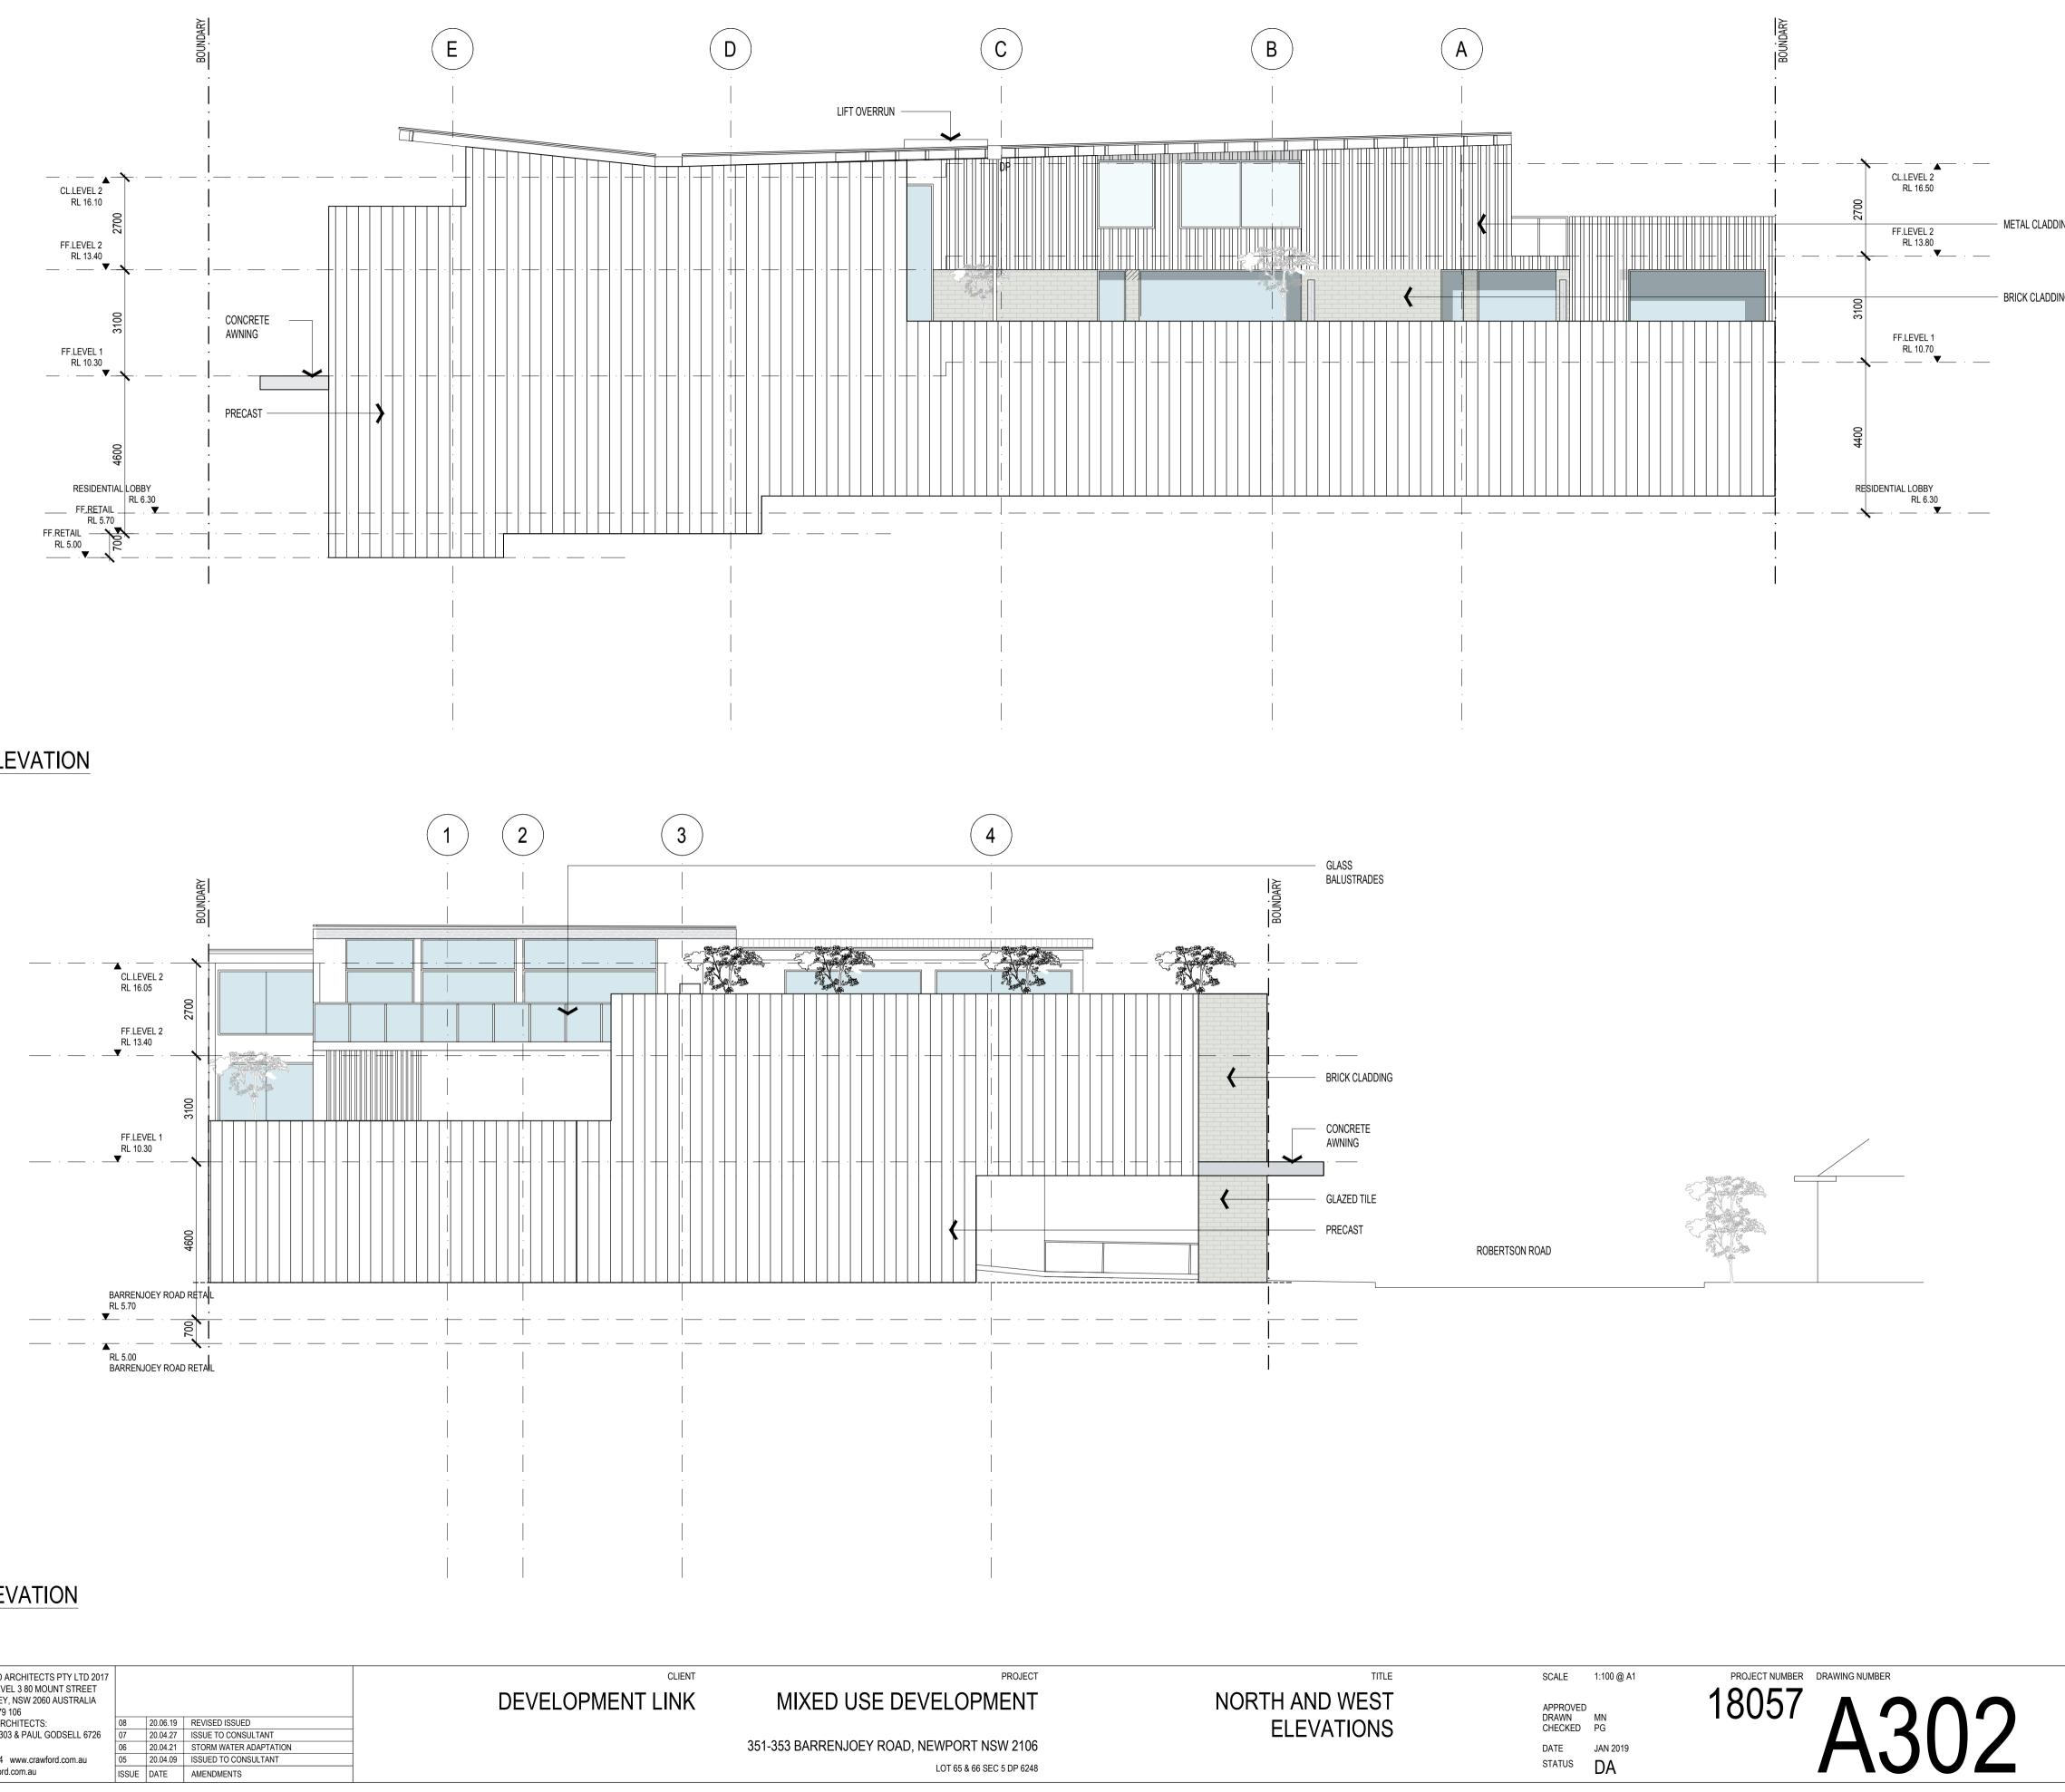

### NORTH ELEVATION

### WEST ELEVATION

ALL DIMENSIONS & LEVELS TO BE CHECKED ON SITE BY © CRAWFORD ARCHITECTS PTY LTD 2017 CONTRACTOR PRIOR TO CONSTRUCTION. ALL BOUNDARIES & SUITE 3.01, LEVEL 3 80 MOUNT STREET CONTOURS SUBJECT TO SURVEY. ALL RIGHTS RESERVED. THIS NORTH SYDNEY, NSW 2060 AUSTRALIA DRAWING MAY NOT BE REPRODUCED OR TRANSMITTED, IN PART ABN 56 120 779 106 OR IN WHOLE WITHOUT THE PERMISSION OF CRAWFORD NOMINATED ARCHITECTS: ARCHITECTS PTY LTD TONY GRAY 5303 & PAUL GODSELL 6726 07 20.04.27 ISSUE TO CONSULTANT