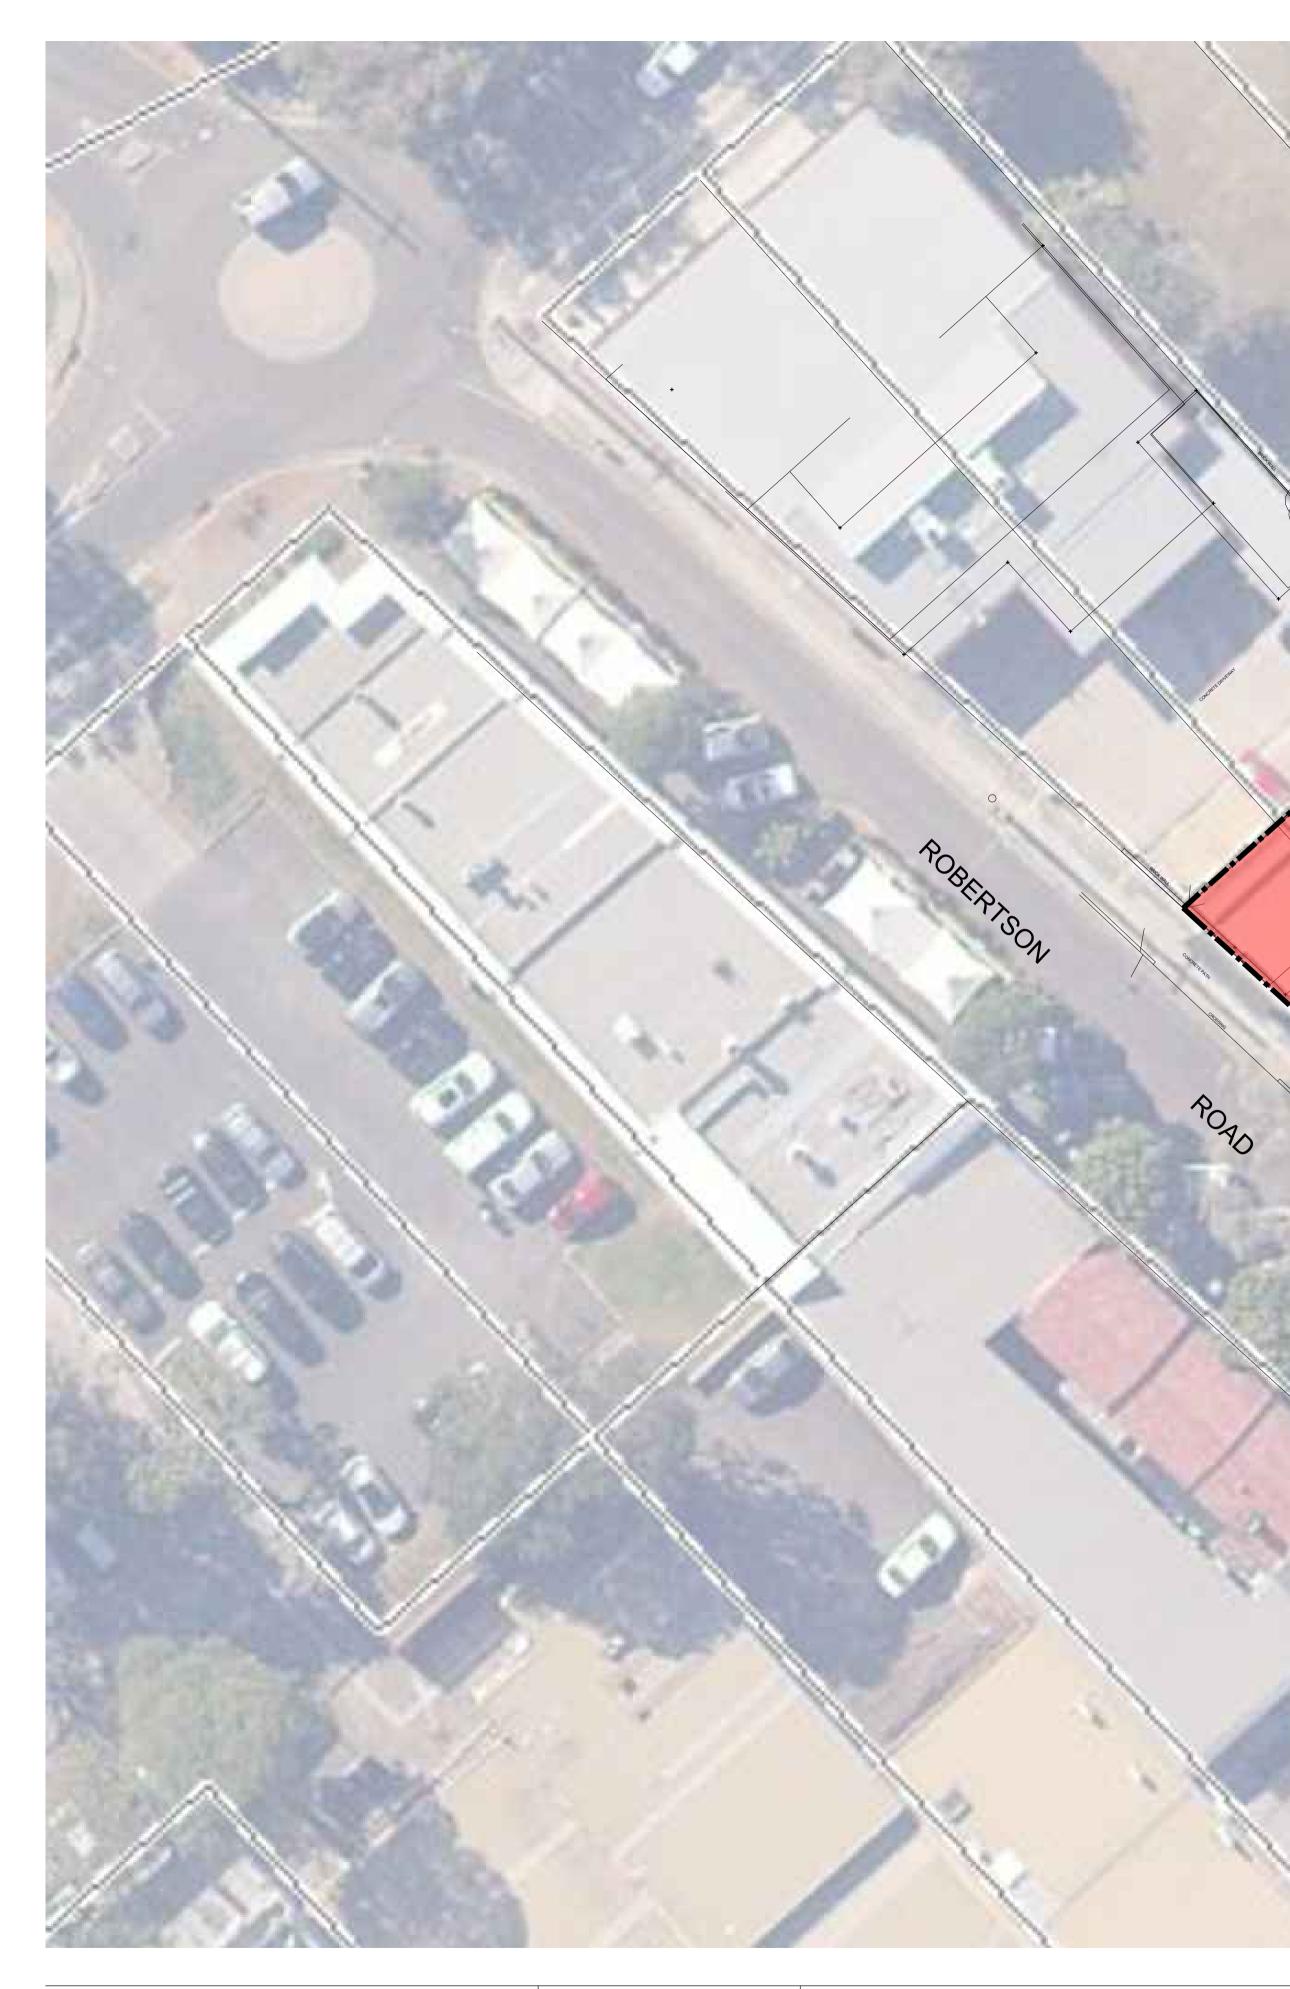

### PROJECT MIXED USE DEVELOPMENT

351-353 BARRENJOEY ROAD, NEWPORT NSW 2106 LOT 65 & 66 SEC 5 DP 6248 SITE ANALYSIS

TITLE

 THIS DRAWING IS NOT TO BE USED FOR CONSTRUCTION UNLESS
 P 02 9660 3644 www.crawford.com.au