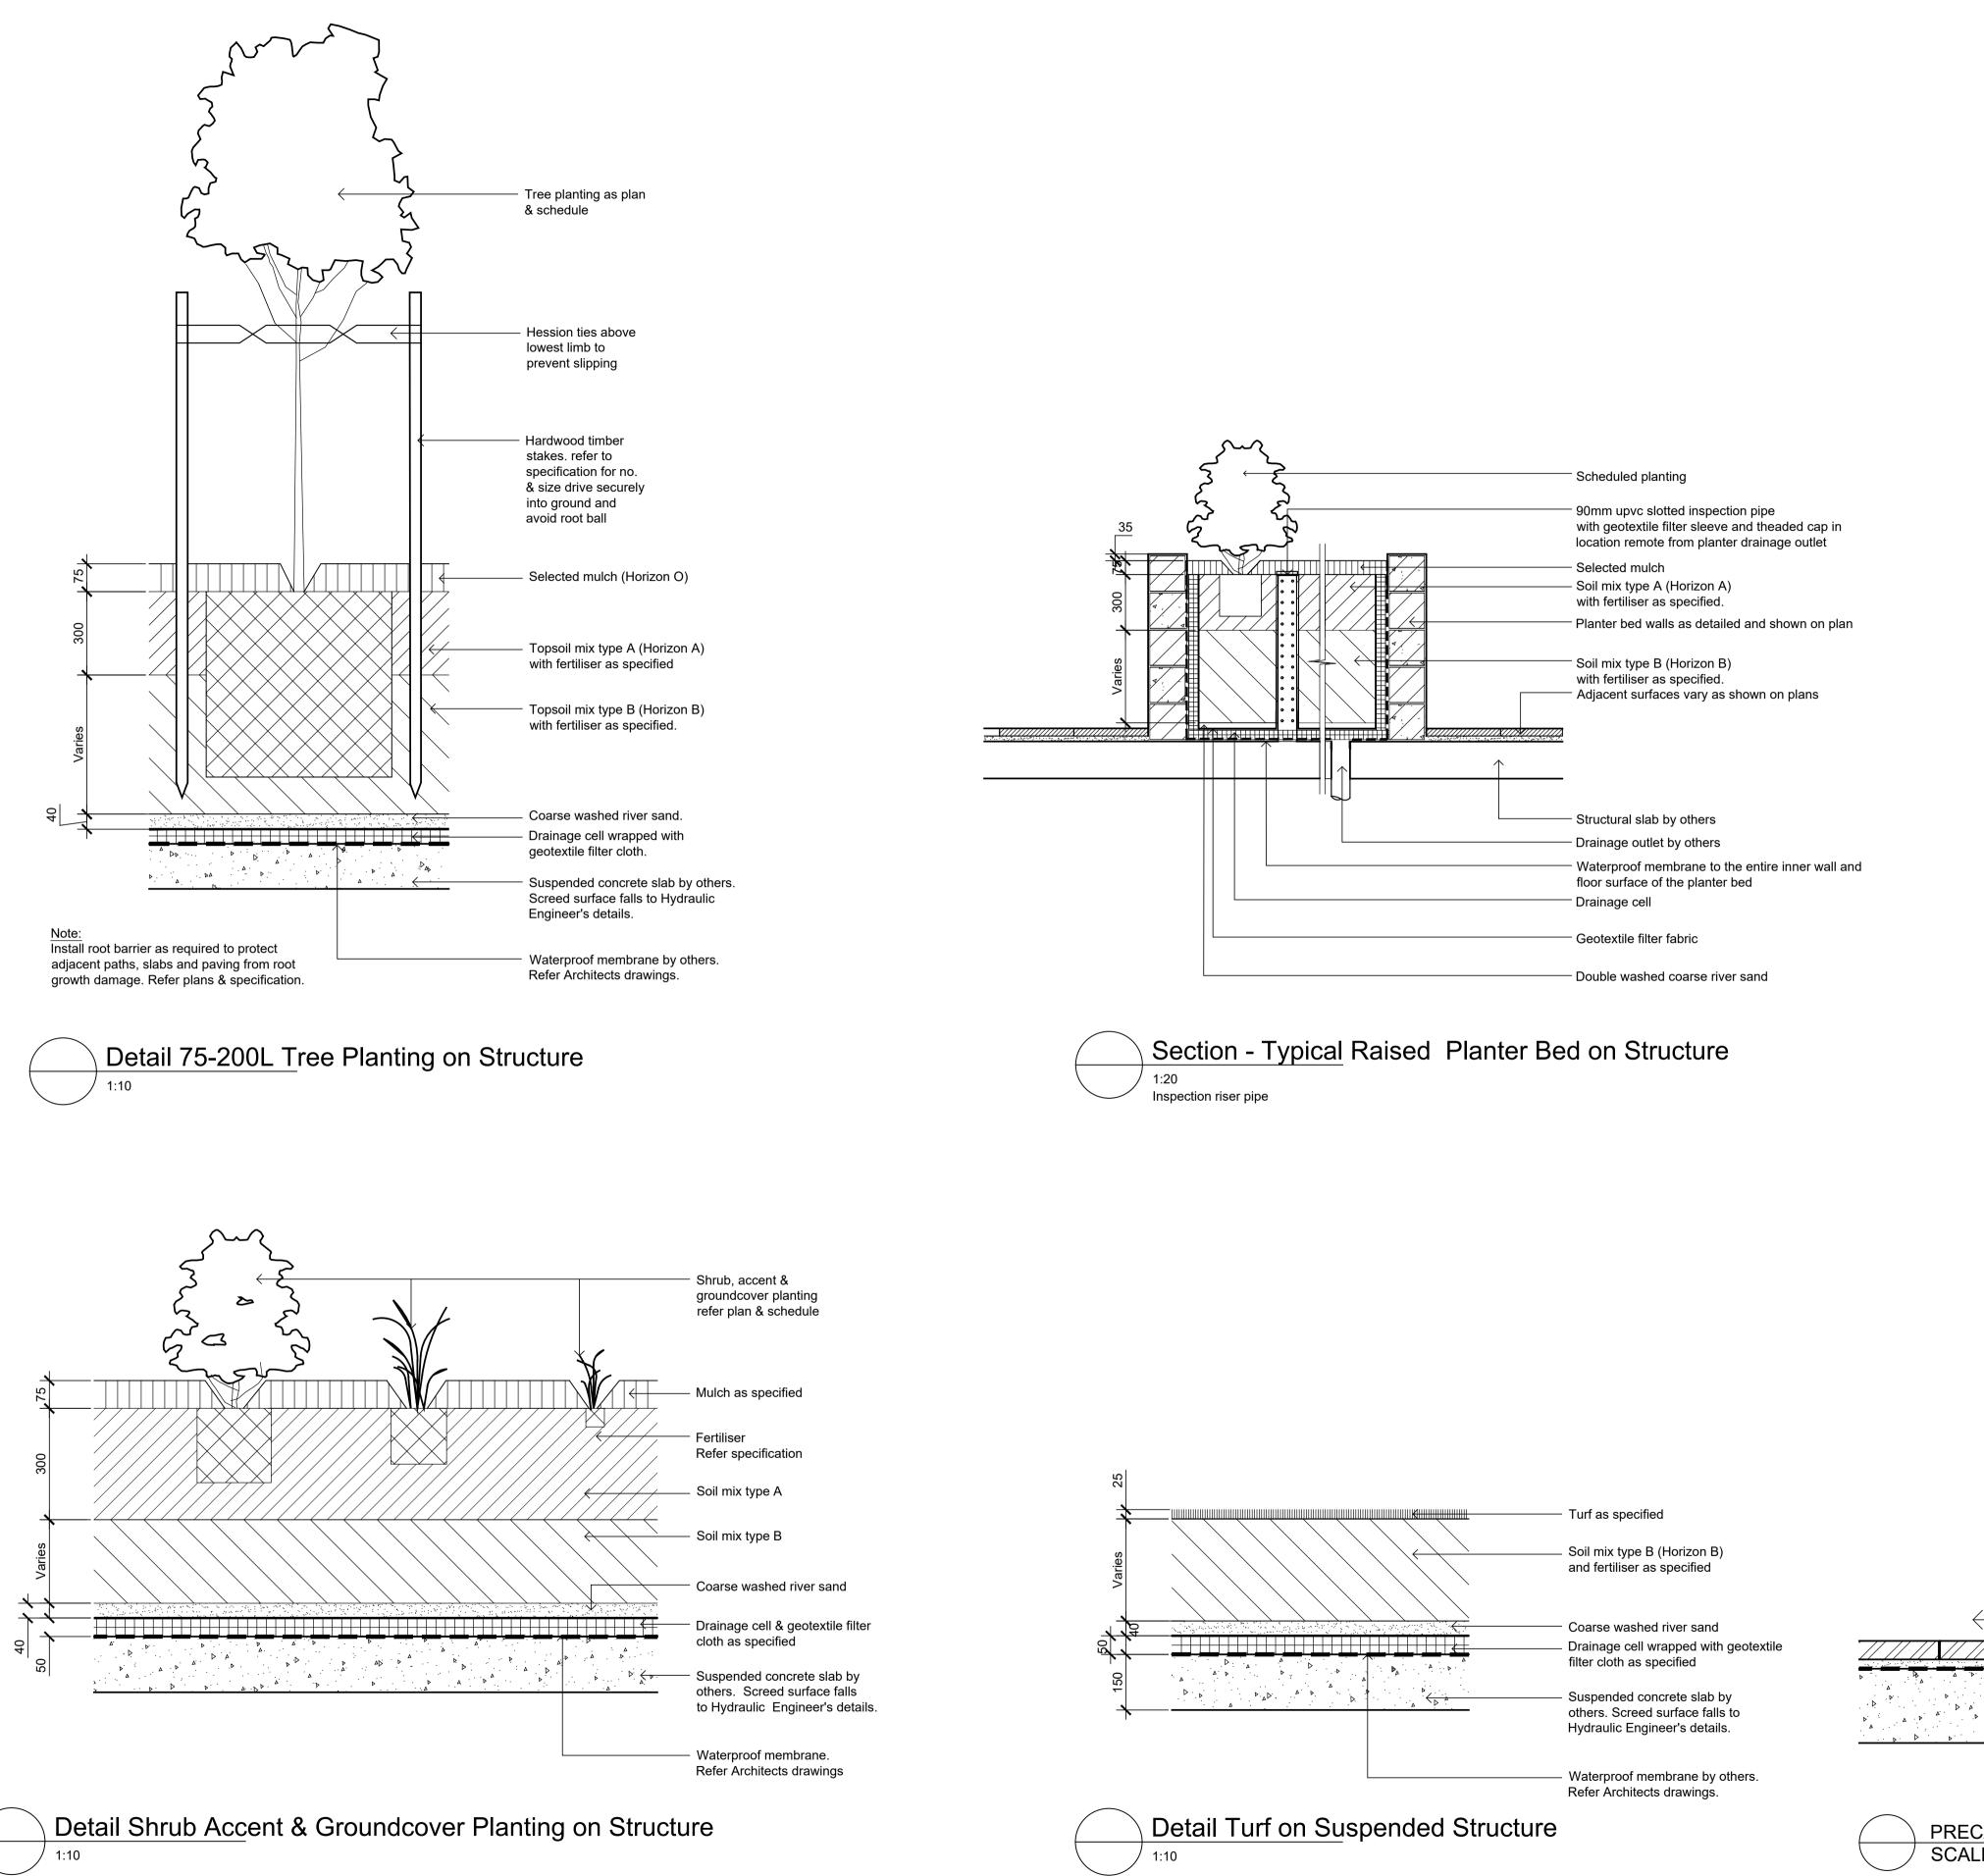

### PLANT SCHEDULE

|           | Botanic Name                         | Common Name         | Mature Size | Pot Size | Density  | Qty |
|-----------|--------------------------------------|---------------------|-------------|----------|----------|-----|
| GROUND F  | LOOR                                 |                     |             |          |          |     |
| STREET TR | REES                                 |                     |             |          |          |     |
| TL        | Tristaniopsis 'Luscious'             | Water Gum           | 9 x 7       | 75L      | As Shown | 3   |
| SHRUBS &  | ACCENTS                              |                     |             |          |          |     |
| Ae        | Aspidista elatior                    | Cast Iron Plant     | .7 x .7     | 300mm    | As Shown | 6   |
| PX        | Philodendron 'Xanadu'                | Xanadu Philodendron | 1 x 1       | 300mm    | As Shown | 4   |
| Ss        | Spathiphyllum 'Sensation'            | Peace Lily          | 1 x 1       | 300mm    | As Shown | 8   |
| GRASSES   | & GROUND COVERS                      |                     |             |          |          |     |
| DSF       | Dichondra Silver Falls               | Silver Falls        | .1 x .7     | 300mm    | 4/lm     | 36  |
| LEVEL 1   |                                      |                     |             |          |          |     |
| TREES     |                                      |                     |             |          |          |     |
| TL        | Tristaniopsis 'Luscious'             | Water Gum           | 9 x 7       | 75L      | As Shown | 3   |
| SHRUBS &  | ACCENTS                              |                     |             |          |          |     |
| AsM       | Acmena smithii var. Minor            | Dwarf Lilly Pilly   | 3 x 2       | 300mm    | As Shown | 41  |
| Мс        | Macrozamia communis                  | Cycad               | 2 x 2       | 300mm    | As Shown | 6   |
| Wf        | Westringia fruticosa 'Aussie Box'    | Aussie Box          | 0.9 x 0.9   | 300mm    | As shown | 16  |
| GRASSES   | & GROUND COVERS                      |                     |             |          |          |     |
| Тј        | Trachelospermum jasminoides          | Star Jasmine        | 0.4 x 1.5   | 150mm    | 4/lm     | 135 |
| LEVEL 2   |                                      |                     |             |          |          |     |
| TREES     |                                      |                     |             |          |          |     |
| TL        | Tristaniopsis 'Luscious'             | Water Gum           | 9 x 7       | 75L      | As Shown | 4   |
| SHRUBS &  | ACCENTS                              |                     |             |          |          |     |
| Аа        | Agave attenuata                      | Agave               | 1 x 1       | 300mm    | As Shown | 5   |
| Ai        | Alcantarea imperialis 'Rubra'        | Imperial Bromeliad  | 1 x 1       | 300mm    | As shown | 11  |
| AsM       | Acmena smithii var. Minor            | Dwarf Lilly Pilly   | 3 x 2       | 300mm    | As Shown | 53  |
| Ri        | Raphiolepsis indica 'Oriental Pearl' | Indian Hawthorne    | 1 x 1       | 300mm    | As shown | 19  |
| GRASSES   | & GROUND COVERS                      |                     |             |          |          |     |
| Cg        | Carpobrotus glaucascens              | Pig Face            | 0.2 x 1     | 150mm    | 4/Im     | 122 |
| LEG       | Lirope muscari 'Evergreen Giant'     | Lirope              | 0.6 x 0.5   | 150mm    | 5/m2     | 7   |
| LT        | Lomandra 'Tanika'                    | Spiny-head mat-rush | 0.5 x 1     | 150mm    | 5/m2     | 10  |