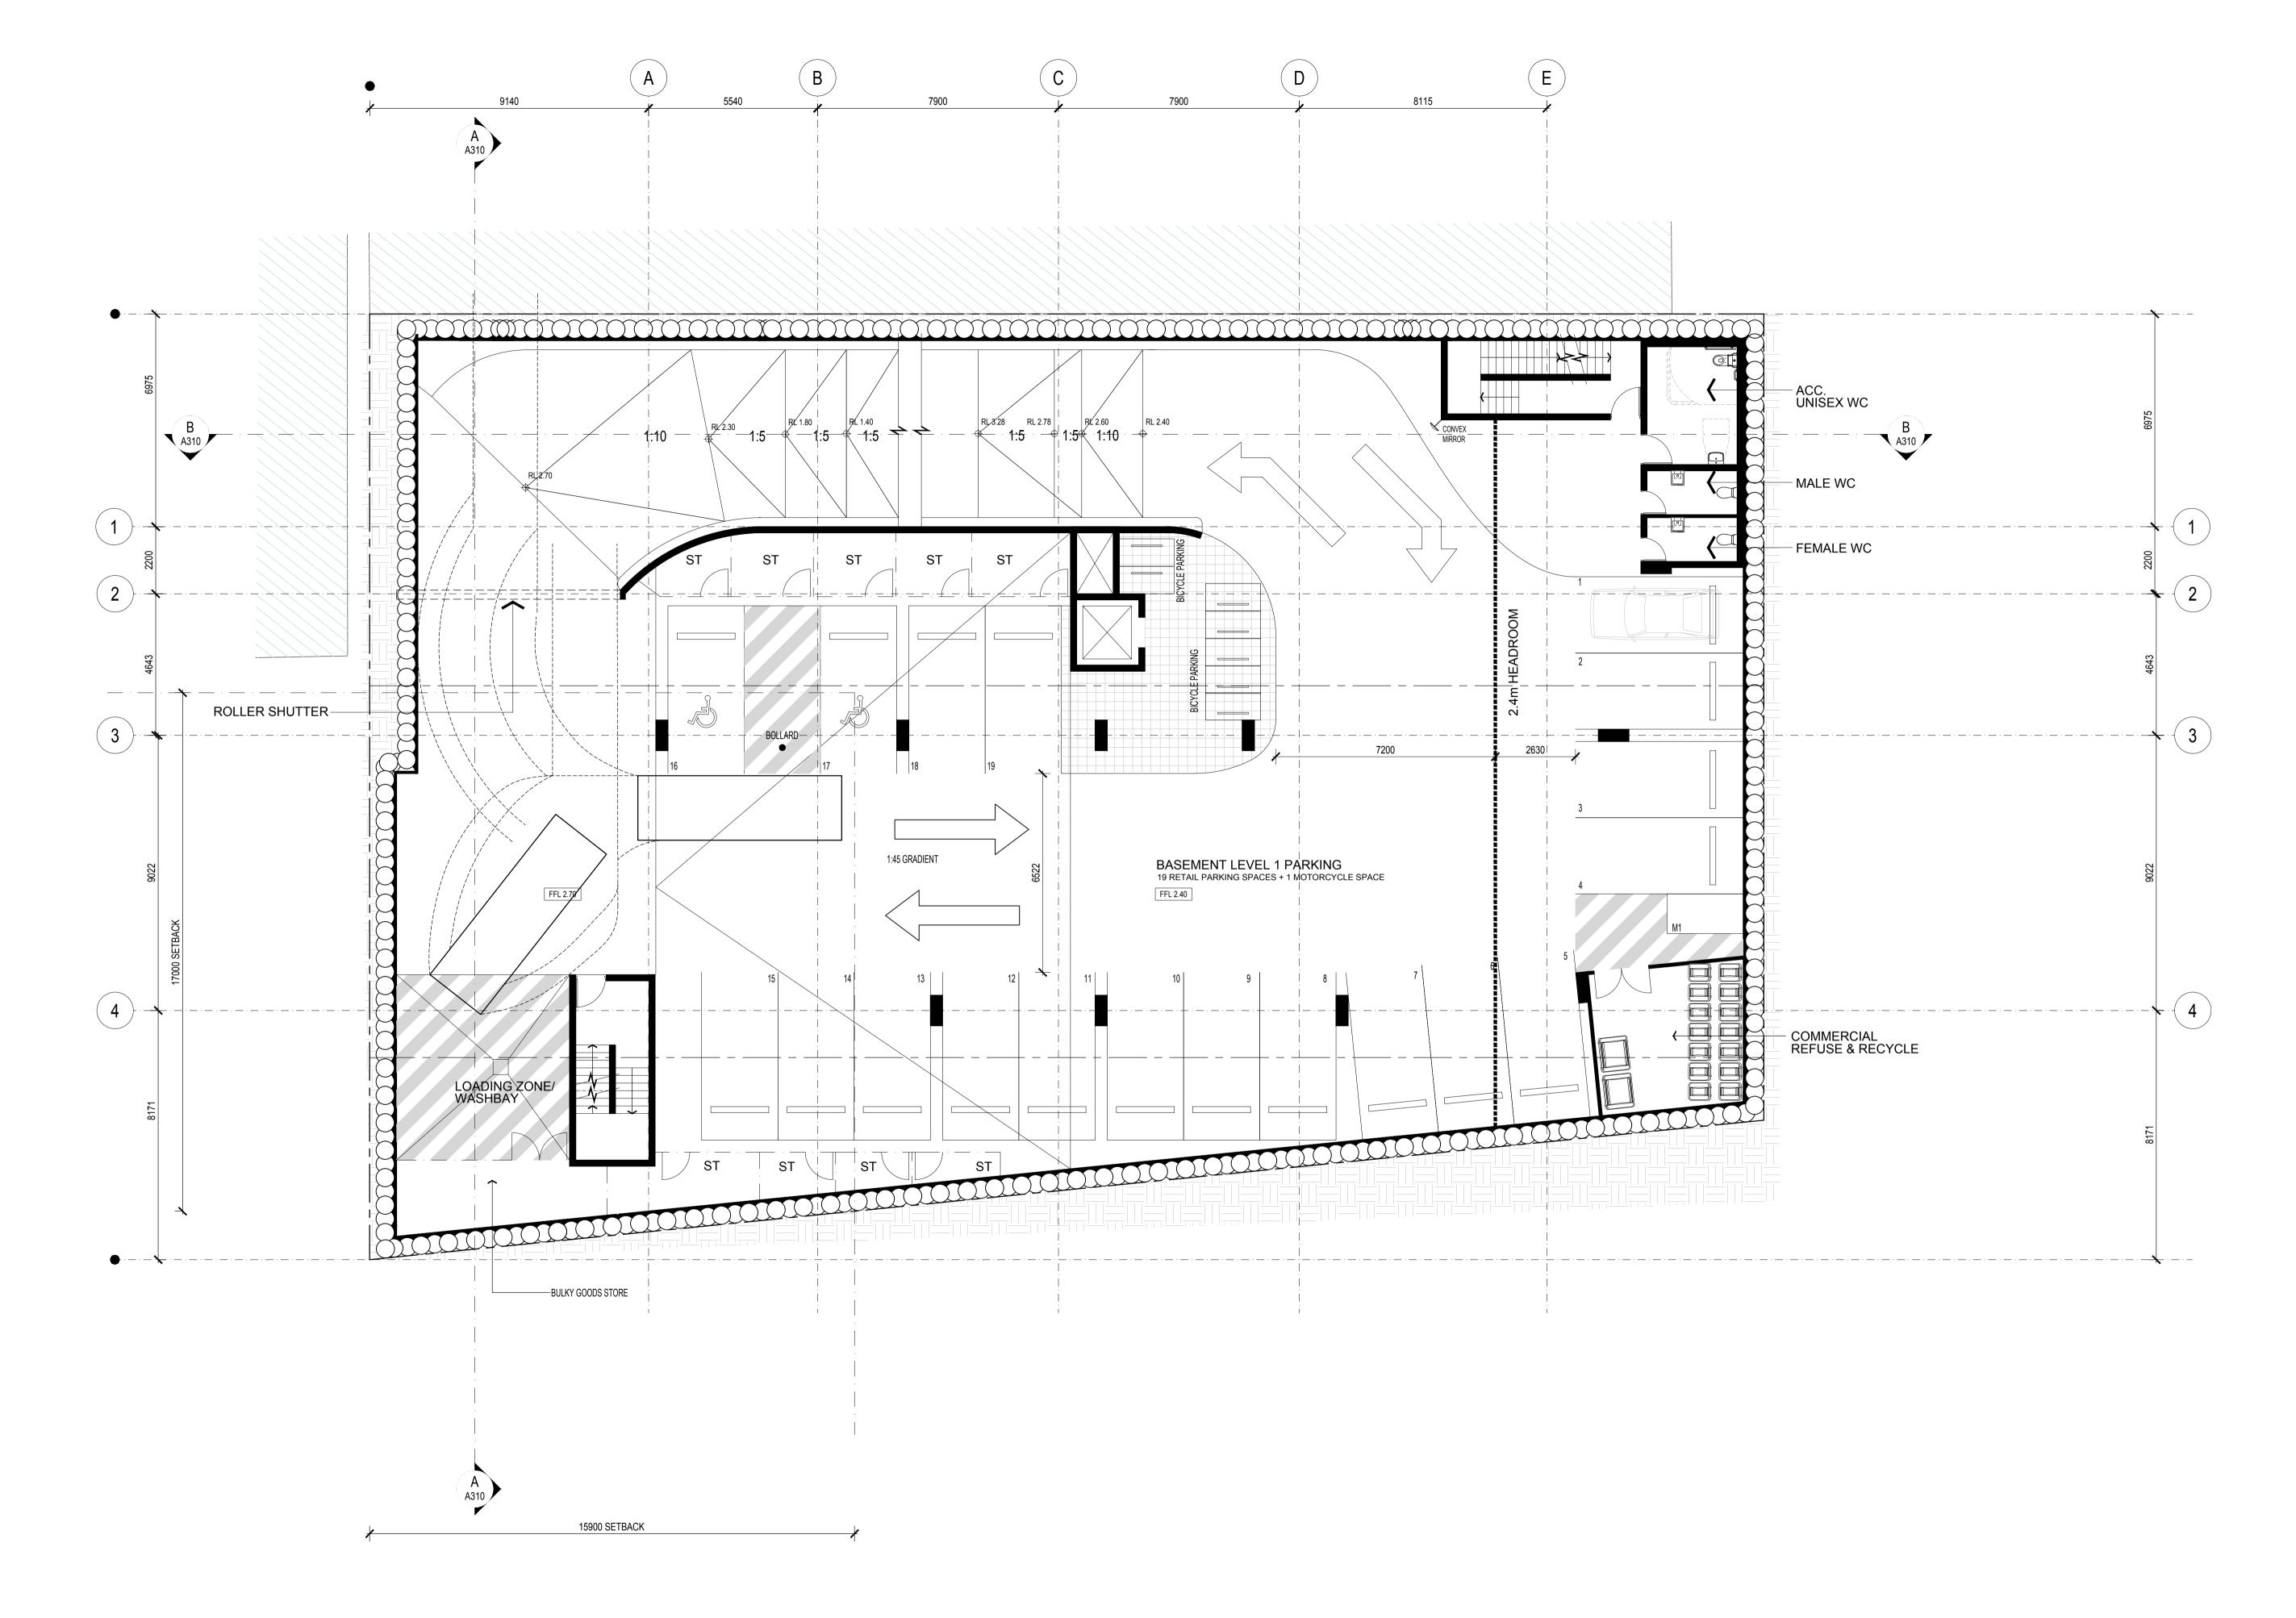

MIXED USE DEVELOPMENT

PROJECT

351-353 BARRENJOEY ROAD, NEWPORT NSW 2106 LOT 65 & 66 SEC 5 DP 6248 **BASEMENT 1 FLOOR PLAN** 

TITLE

SCALE 1:100 @ A1

APPROVED DRAWN MT LH CHECKED PG DATE JAN 2019 STATUS DA

PROJECT

# PARKING

|          | UNITS | UNIT<br>VISITOR | RETAIL | TOTAL |
|----------|-------|-----------------|--------|-------|
| REQUIRED | 26    | 5               | 19     | 50    |
| PROVIDED | 26    | 5               | 19     | 50    |

# TAIL

| AREA       STORAGE       PARKING REQUIRED       PARKING PROVIDED         48.89m2       19.0m2                                                                                                                                   |          |         |                                   |    |
|---------------------------------------------------------------------------------------------------------------------------------------------------------------------------------------------------------------------------------|----------|---------|-----------------------------------|----|
| 46.37m2       10.95m2         46.37m2       10.95m2         46.37m2       10.95m2         46.37m2       10.95m2         49.87m2       15.25m2         90.3m2       -         122.1m2       51.8m2         146.2m2       13.95m2 | AREA     |         |                                   |    |
| 46.37m2       10.95m2         46.37m2       10.95m2         49.87m2       15.25m2         90.3m2       -         122.1m2       51.8m2         146.2m2       13.95m2                                                             | 48.89m2  | 19.0m2  |                                   |    |
| 46.37m2       10.95m2       1 space per 30m2         49.87m2       15.25m2       30m2         90.3m2       -       122.1m2         122.1m2       51.8m2         146.2m2       13.95m2                                           | 46.37m2  | 10.95m2 |                                   |    |
| 49.87m2       15.25m2       30m2         90.3m2       -         122.1m2       51.8m2         146.2m2       13.95m2                                                                                                              | 46.37m2  | 10.95m2 |                                   |    |
| 90.3m2     -       122.1m2     51.8m2       146.2m2     13.95m2                                                                                                                                                                 | 46.37m2  | 10.95m2 | 1 space per                       |    |
| 122.1m2     51.8m2       146.2m2     13.95m2                                                                                                                                                                                    | 49.87m2  | 15.25m2 | 30m2                              |    |
| 146.2m2 13.95m2                                                                                                                                                                                                                 | 90.3m2   | -       |                                   |    |
|                                                                                                                                                                                                                                 | 122.1m2  | 51.8m2  |                                   |    |
| 596.47m2 19.8 $\left(\frac{596.47}{30}\right)$ 19                                                                                                                                                                               | 146.2m2  | 13.95m2 |                                   |    |
|                                                                                                                                                                                                                                 | 596.47m2 |         | 19.8 ( <sup><u>596.47</u></sup> ) | 19 |