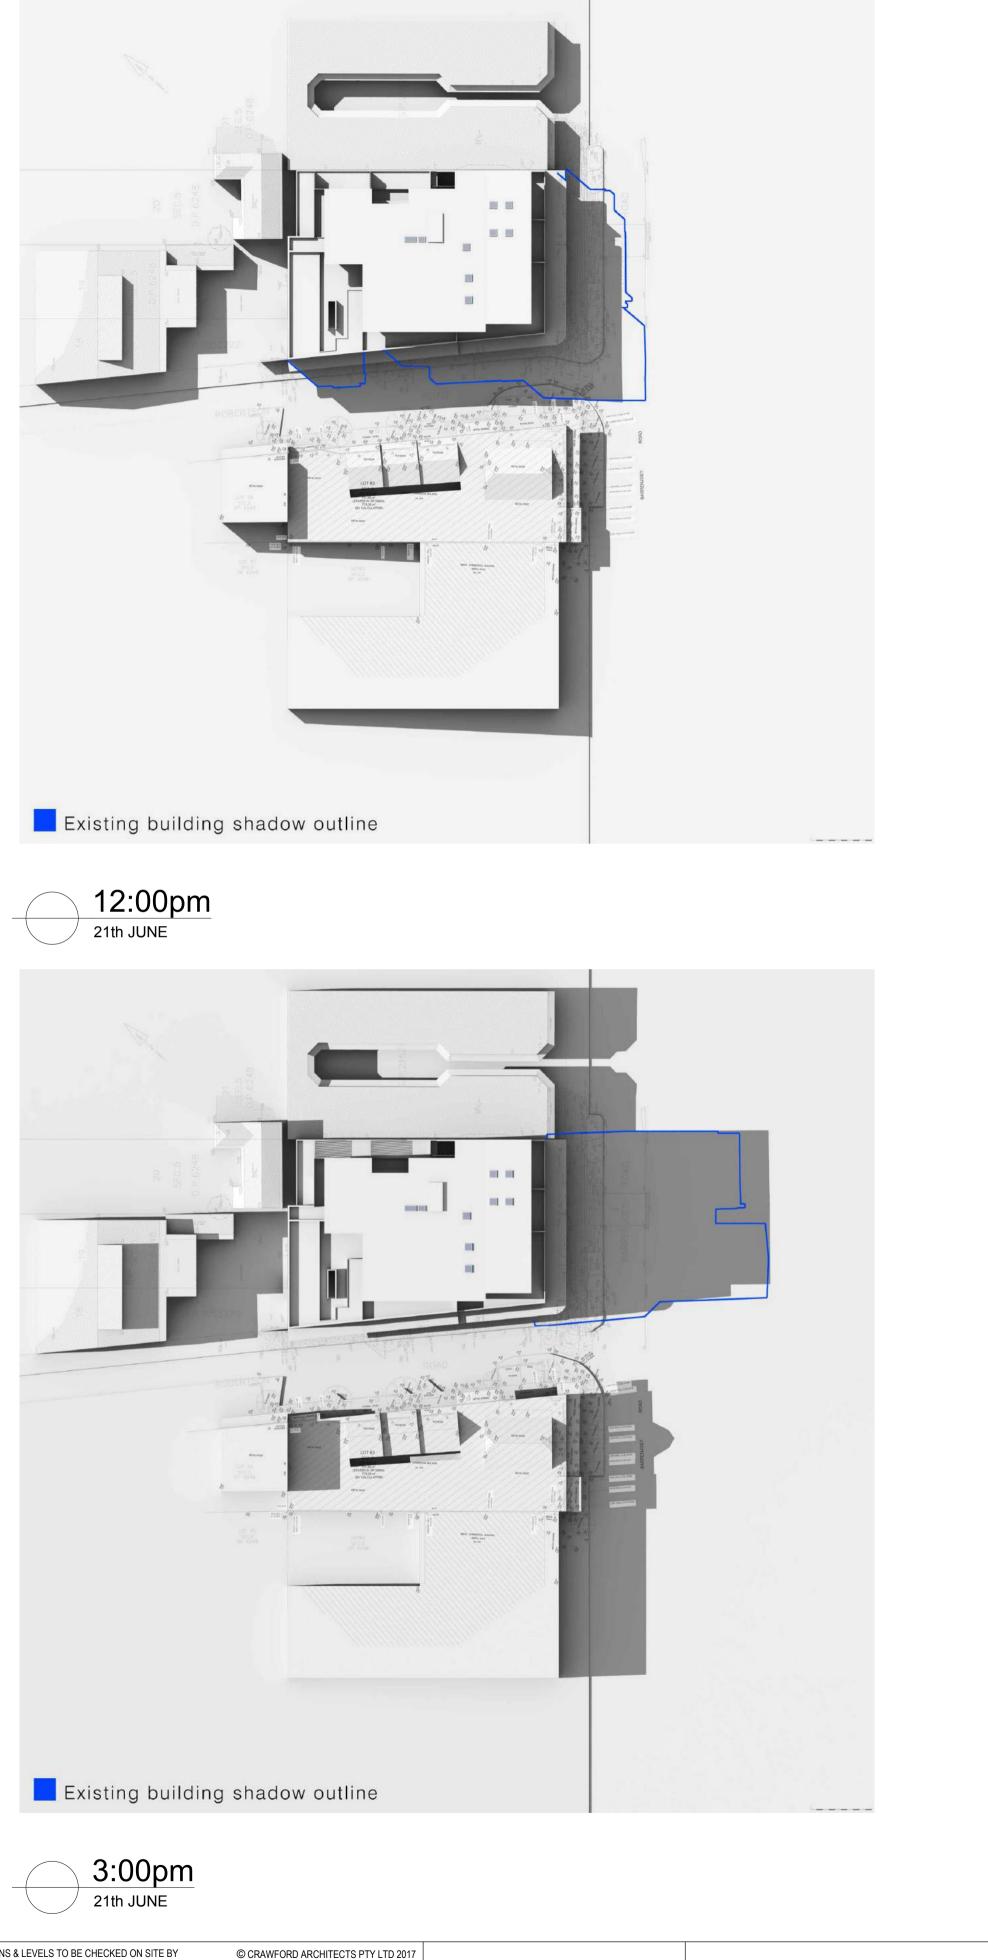

10:00am

21th JUNE

TITLE SHADOW DIAGRAMS SHEET 01

SCALE NTS APPROVED DRAWN CHECKED PG

DATE JAN 2019

STATUS DA

ALL DIMENSIONS & LEVELS TO BE CHECKED ON SITE BY CONTRACTOR PRIOR TO CONSTRUCTION. ALL BOUNDARIES & CONTOURS SUBJECT TO SURVEY. ALL RIGHTS RESERVED. THIS DRAWING MAY NOT BE REPRODUCED OR TRANSMITTED, IN PART ABN 56 120 779 106 OR IN WHOLE WITHOUT THE PERMISSION OF CRAWFORD ARCHITECTS PTY LTD