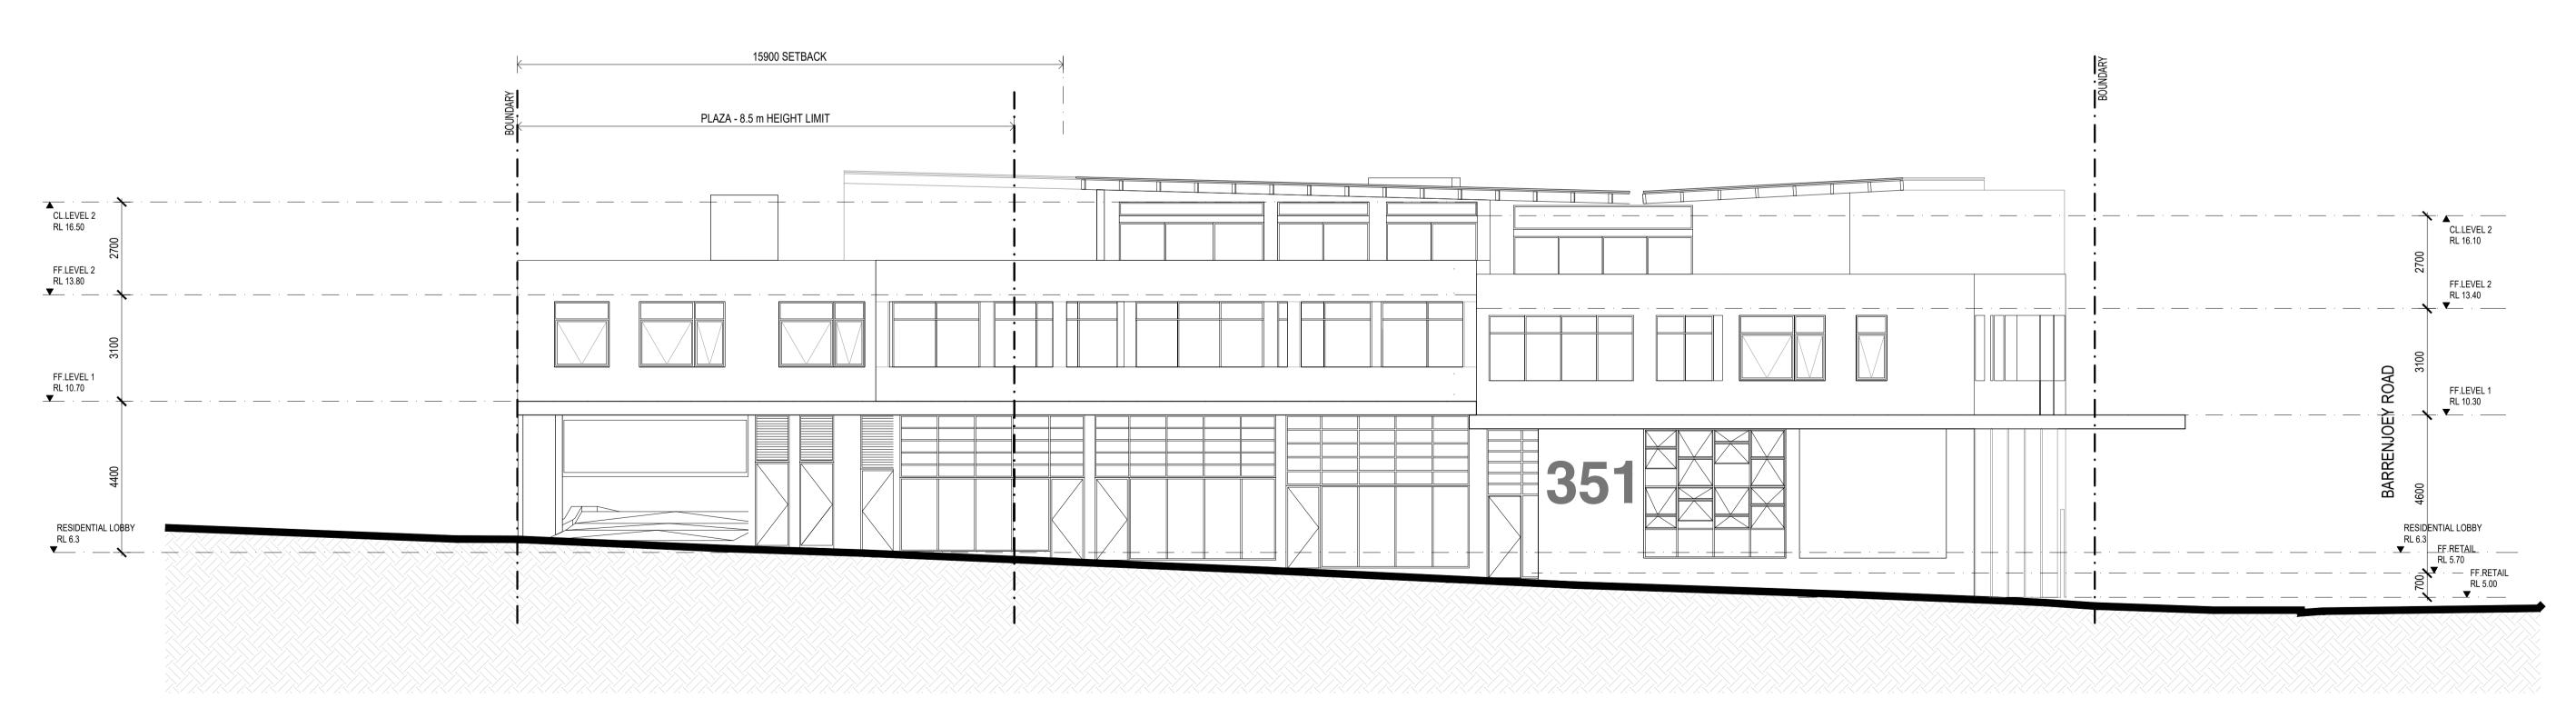

# PROJECT NUMBERDRAWING NUMBERISSUE8057A30001010Crowford<br/>orchitects

STREET ELEVATION / BARRENJOEY ROAD

STREET ELEVATION / BARRENJOEY ROAD

| ALL DIMENSIONS & LEVELS TO BE CHECKED ON SITE BY © CRAWFORD ARCHITECTS P             | PTY LTD 2017  | 3 20.0   | 02 REVISED ISSUE          | CLIENT           |
|--------------------------------------------------------------------------------------|---------------|----------|---------------------------|------------------|
| CONTRACTOR PRIOR TO CONSTRUCTION. ALL BOUNDARIES & SUITE 3.01, LEVEL 3 80 MOUNT      | T STREET 07   | 20.0     | 19 REVISED ISSUED         |                  |
| CONTOURS SUBJECT TO SURVEY. ALL RIGHTS RESERVED. THIS NORTH SYDNEY, NSW 2060 AU      |               | 5 20.04  | 27 ISSUE TO CONSULTANT    | DEVELOPMENT LINK |
| DRAWING MAY NOT BE REPRODUCED OR TRANSMITTED, IN PART ABN 56 120 779 106             | 05            | 5 20.04  | 21 STORM WATER ADAPTATION |                  |
| OR IN WHOLE WITHOUT THE PERMISSION OF CRAWFORD NOMINATED ARCHITECTS:                 | 04            | 20.0     | 06 ISSUED TO COUNCIL      |                  |
| ARCHITECTS PTY LTD TONY GRAY 5303 & PAUL GODS                                        | DSELL 6726 03 | 3 20.03  | 06 ISSUED TO CONSULTANT   |                  |
|                                                                                      | 02            | 20.0     | 20 ISSUED TO CLIENT       |                  |
| THIS DRAWING IS NOT TO BE USED FOR CONSTRUCTION UNLESS P 02 9660 3644 www.crawford.c | .com.au 01    | 19.10    | 15 DA ISSUE               |                  |
| APPROVED BY A DIRECTOR OF CRAWFORD ARCHITECTS PTY LTD E arch@crawford.com.au         | IS            | SUE DATI | AMENDMENTS                |                  |