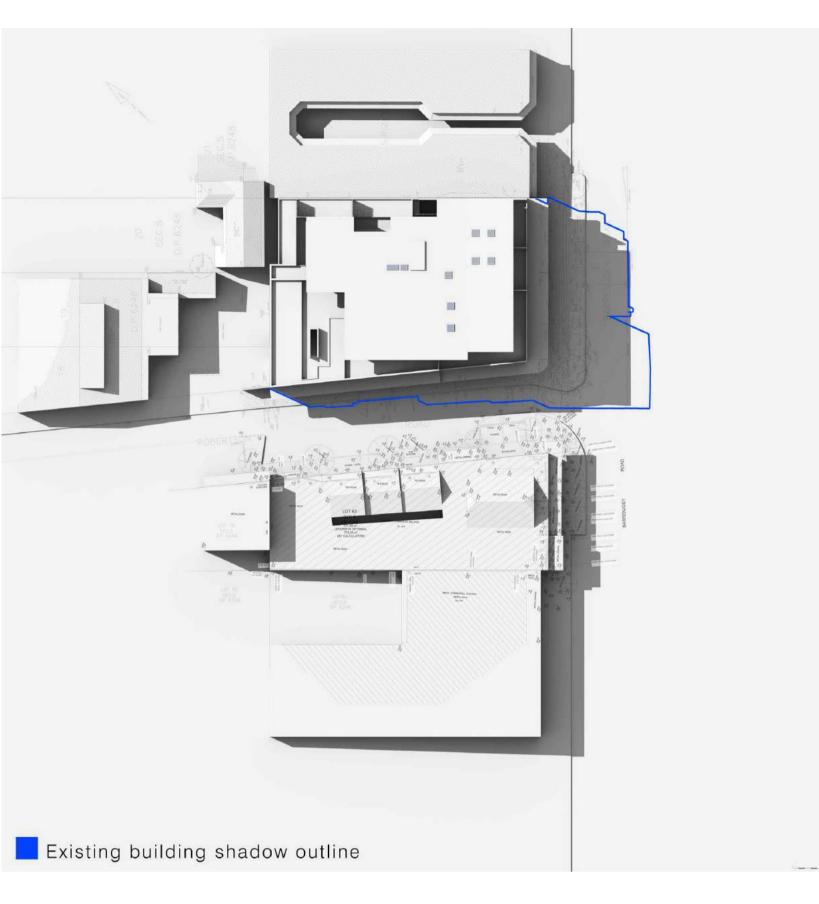

APPROVED DRAWN CHECKED PG DATE JAN 2019 STATUS DA

PROJECT MIXED USE DEVELOPMENT

351-353 BARRENJOEY ROAD, NEWPORT NSW 2106 LOT 65 & 66 SEC 5 DP 6248 SHADOW DIAGRAMS SHEET 02