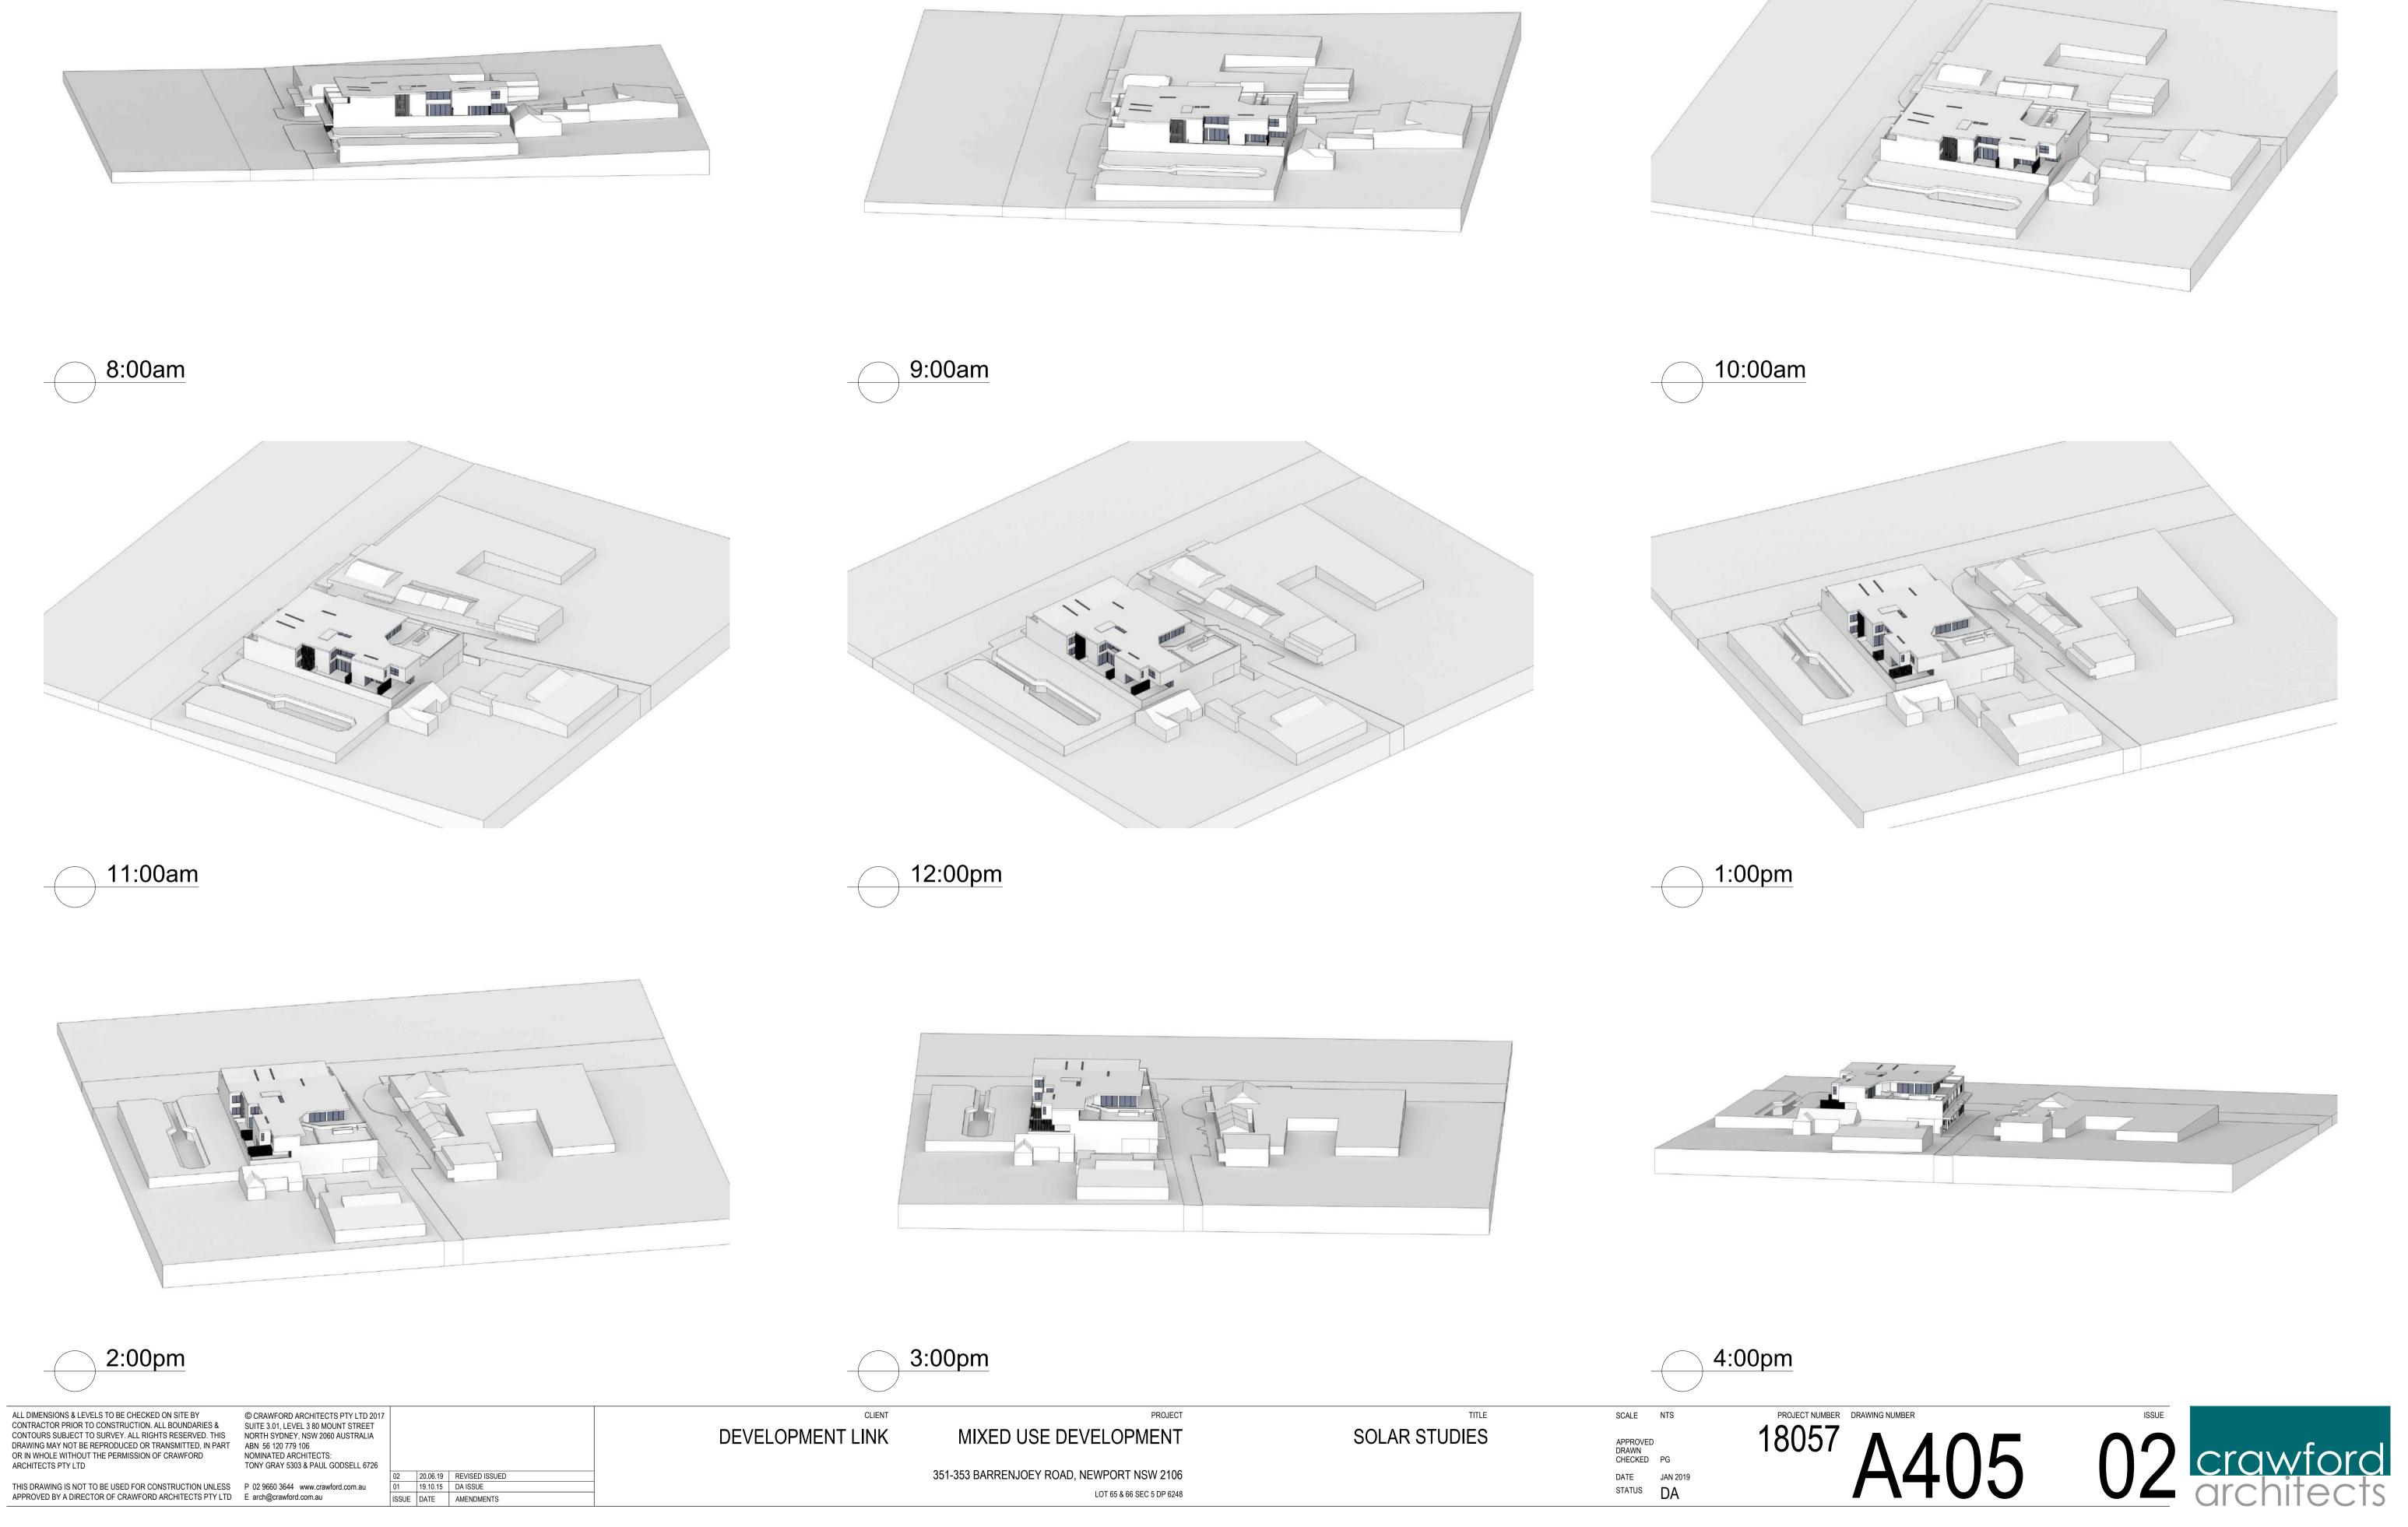

APPROVED DRAWN CHECKED PG DATE JAN 2019 STATUS DA

PROJECT MIXED USE DEVELOPMENT

351-353 BARRENJOEY ROAD, NEWPORT NSW 2106 LOT 65 & 66 SEC 5 DP 6248 SHADOW DIAGRAMS SHEET 02