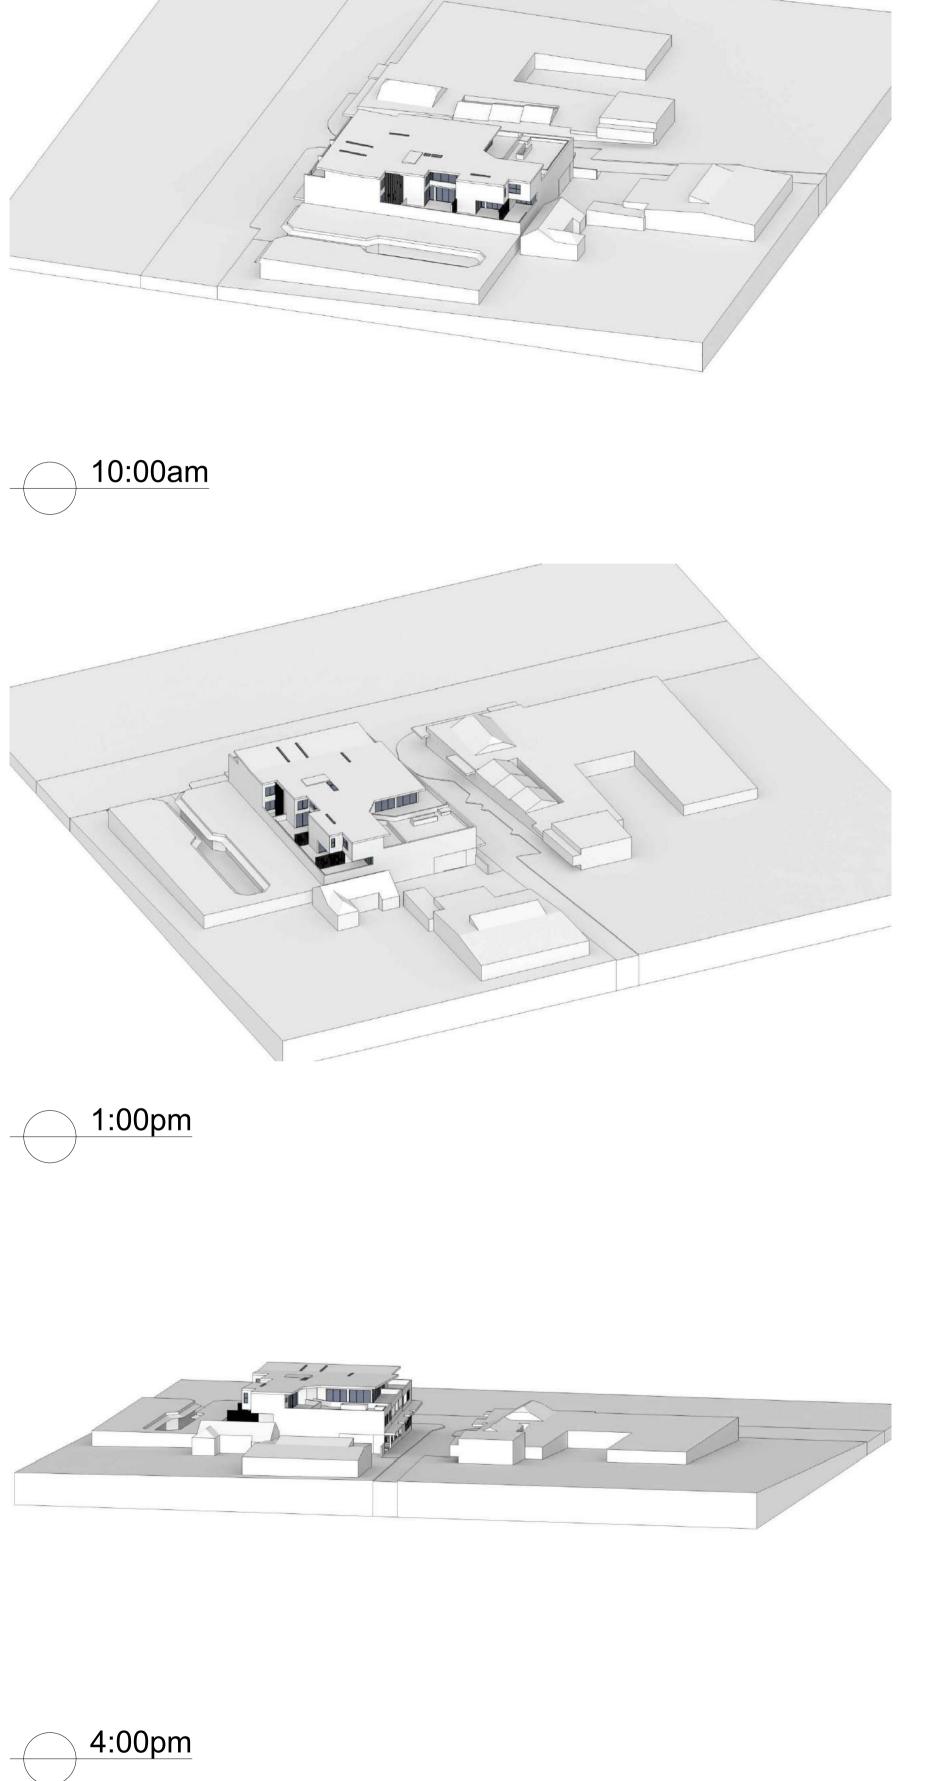

APPROVED DRAWN CHECKED PG DATE JAN 2019 STATUS DA

PROJECT MIXED USE DEVELOPMENT

351-353 BARRENJOEY ROAD, NEWPORT NSW 2106 LOT 65 & 66 SEC 5 DP 6248 SHADOW DIAGRAMS SHEET 02