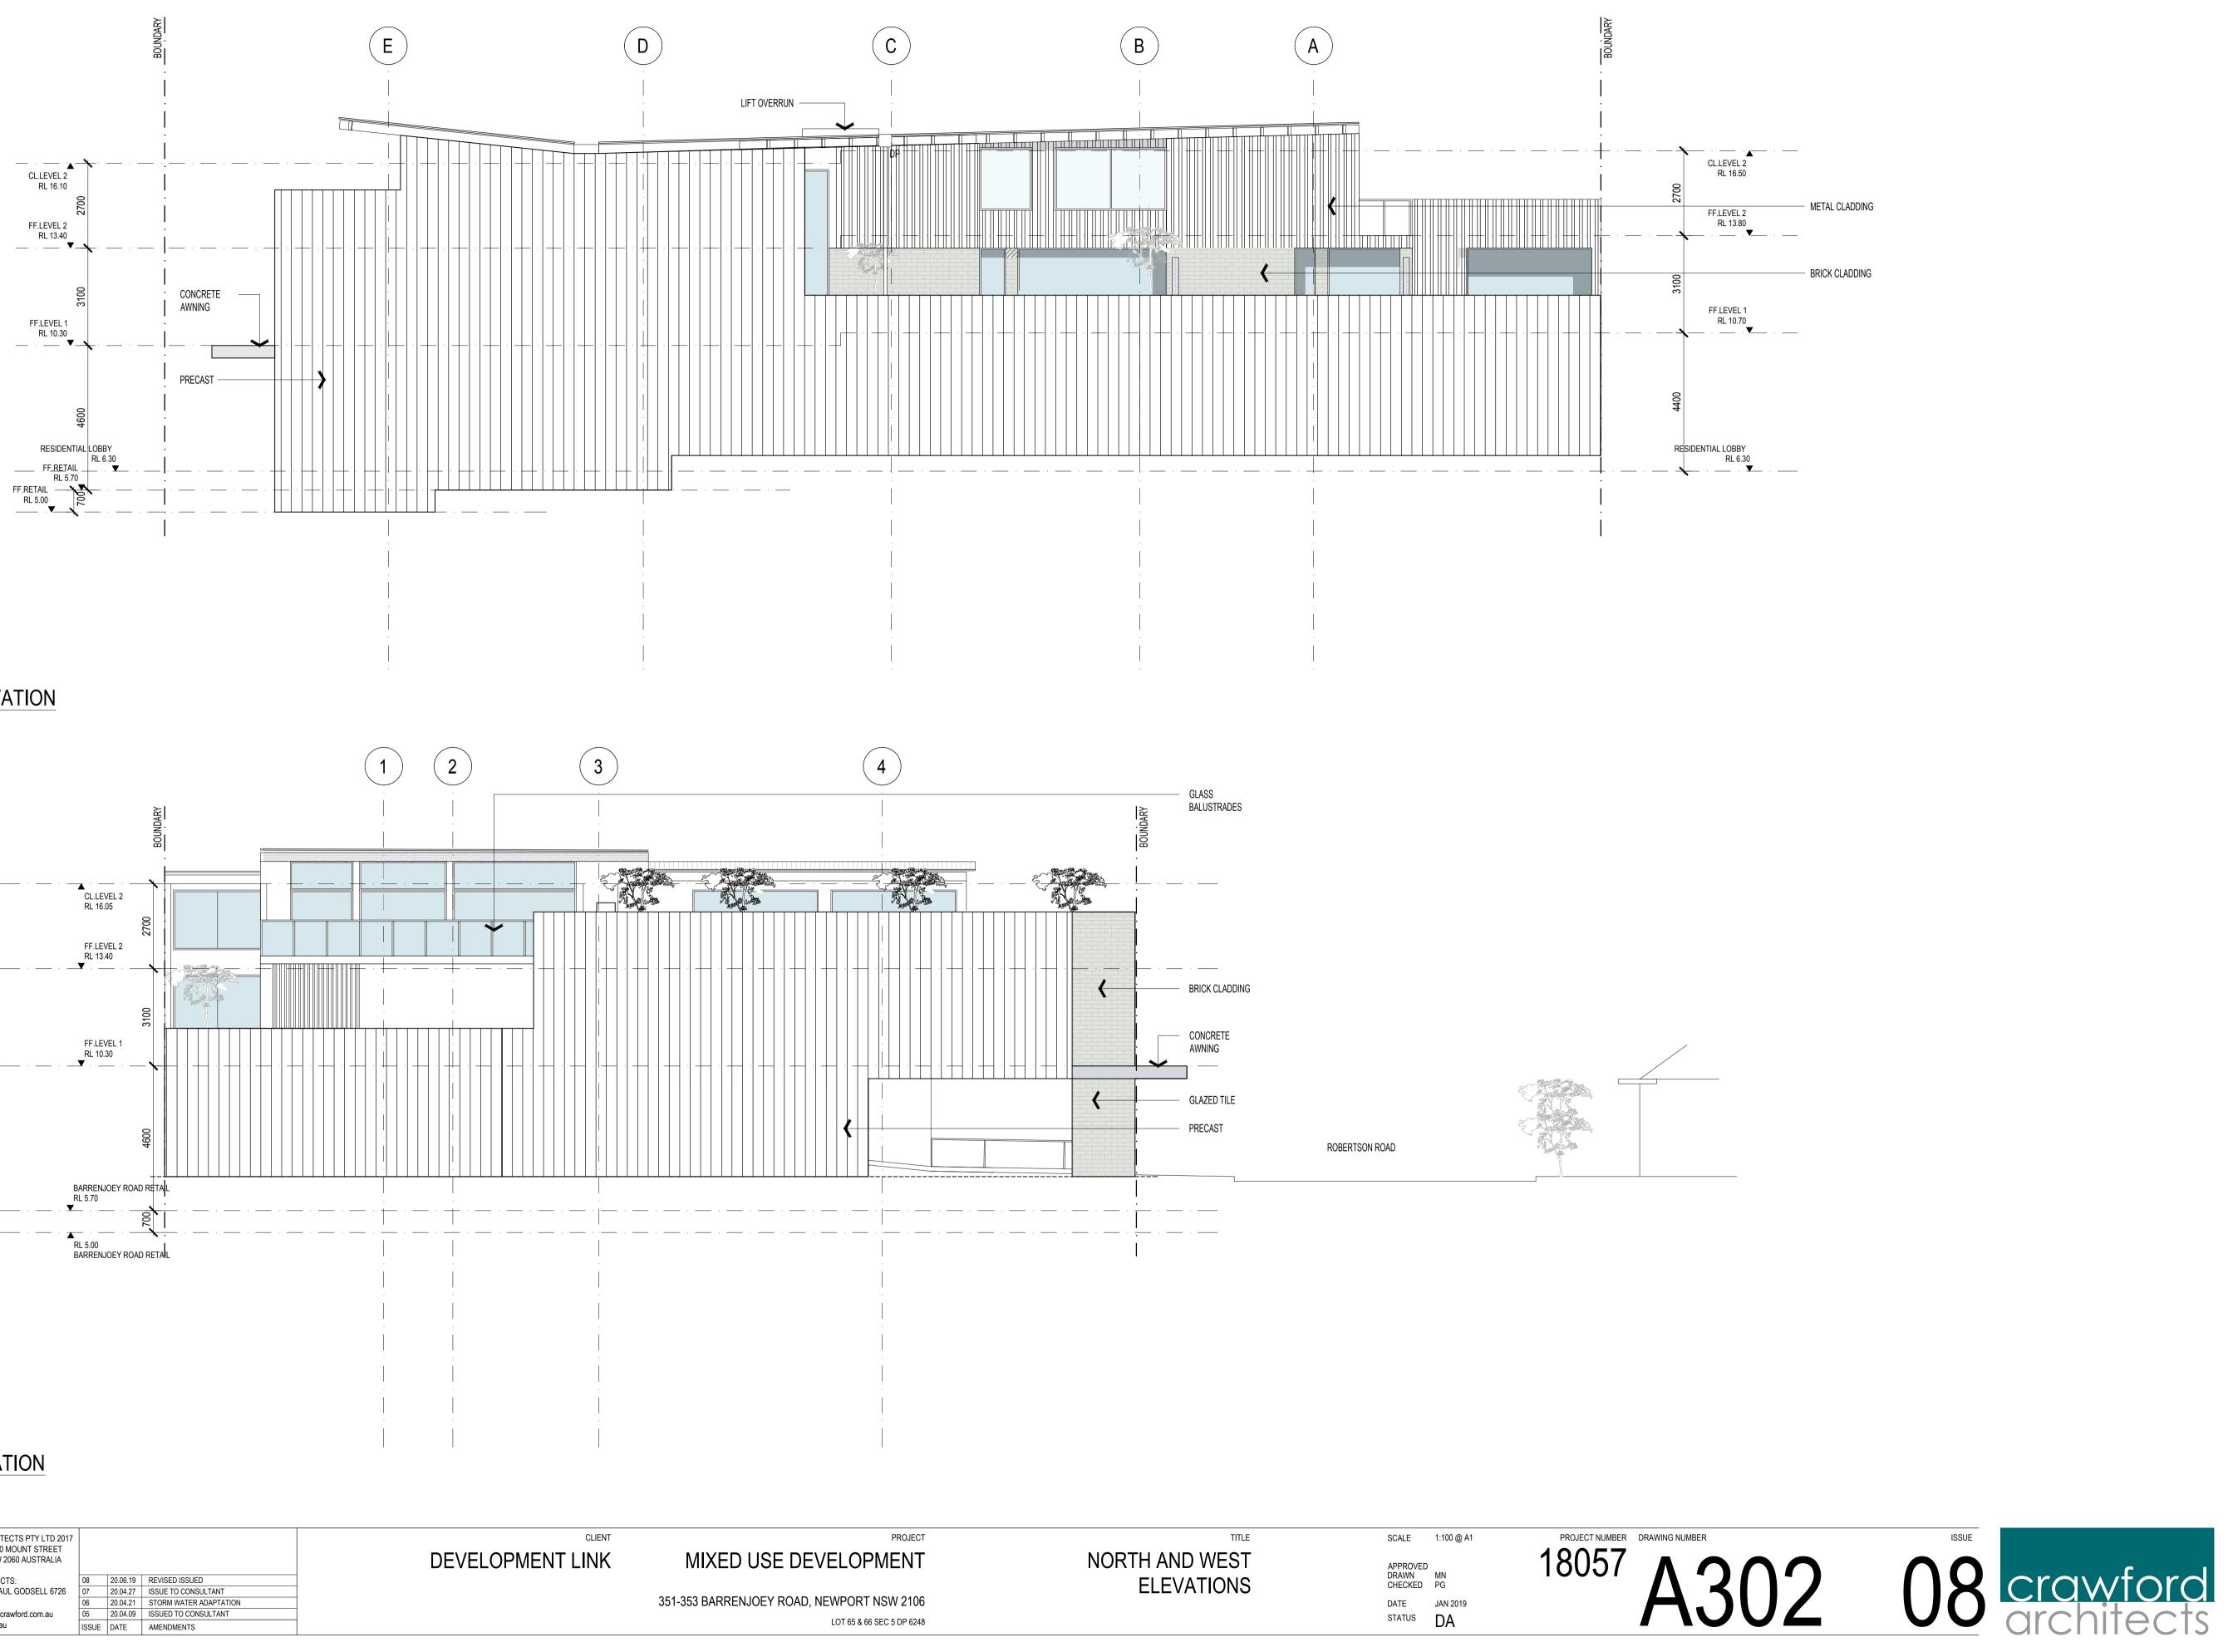

### NORTH ELEVATION

### WEST ELEVATION

ALL DIMENSIONS & LEVELS TO BE CHECKED ON SITE BY © CRAWFORD ARCHITECTS PTY LTD 2017 CONTRACTOR PRIOR TO CONSTRUCTION. ALL BOUNDARIES & SUITE 3.01, LEVEL 3 80 MOUNT STREET CONTOURS SUBJECT TO SURVEY. ALL RIGHTS RESERVED. THIS NORTH SYDNEY, NSW 2060 AUSTRALIA DRAWING MAY NOT BE REPRODUCED OR TRANSMITTED, IN PART ABN 56 120 779 106 OR IN WHOLE WITHOUT THE PERMISSION OF CRAWFORD NOMINATED ARCHITECTS: ARCHITECTS PTY LTD TONY GRAY 5303 & PAUL GODSELL 6726 07 20.04.27 ISSUE TO CONSULTANT