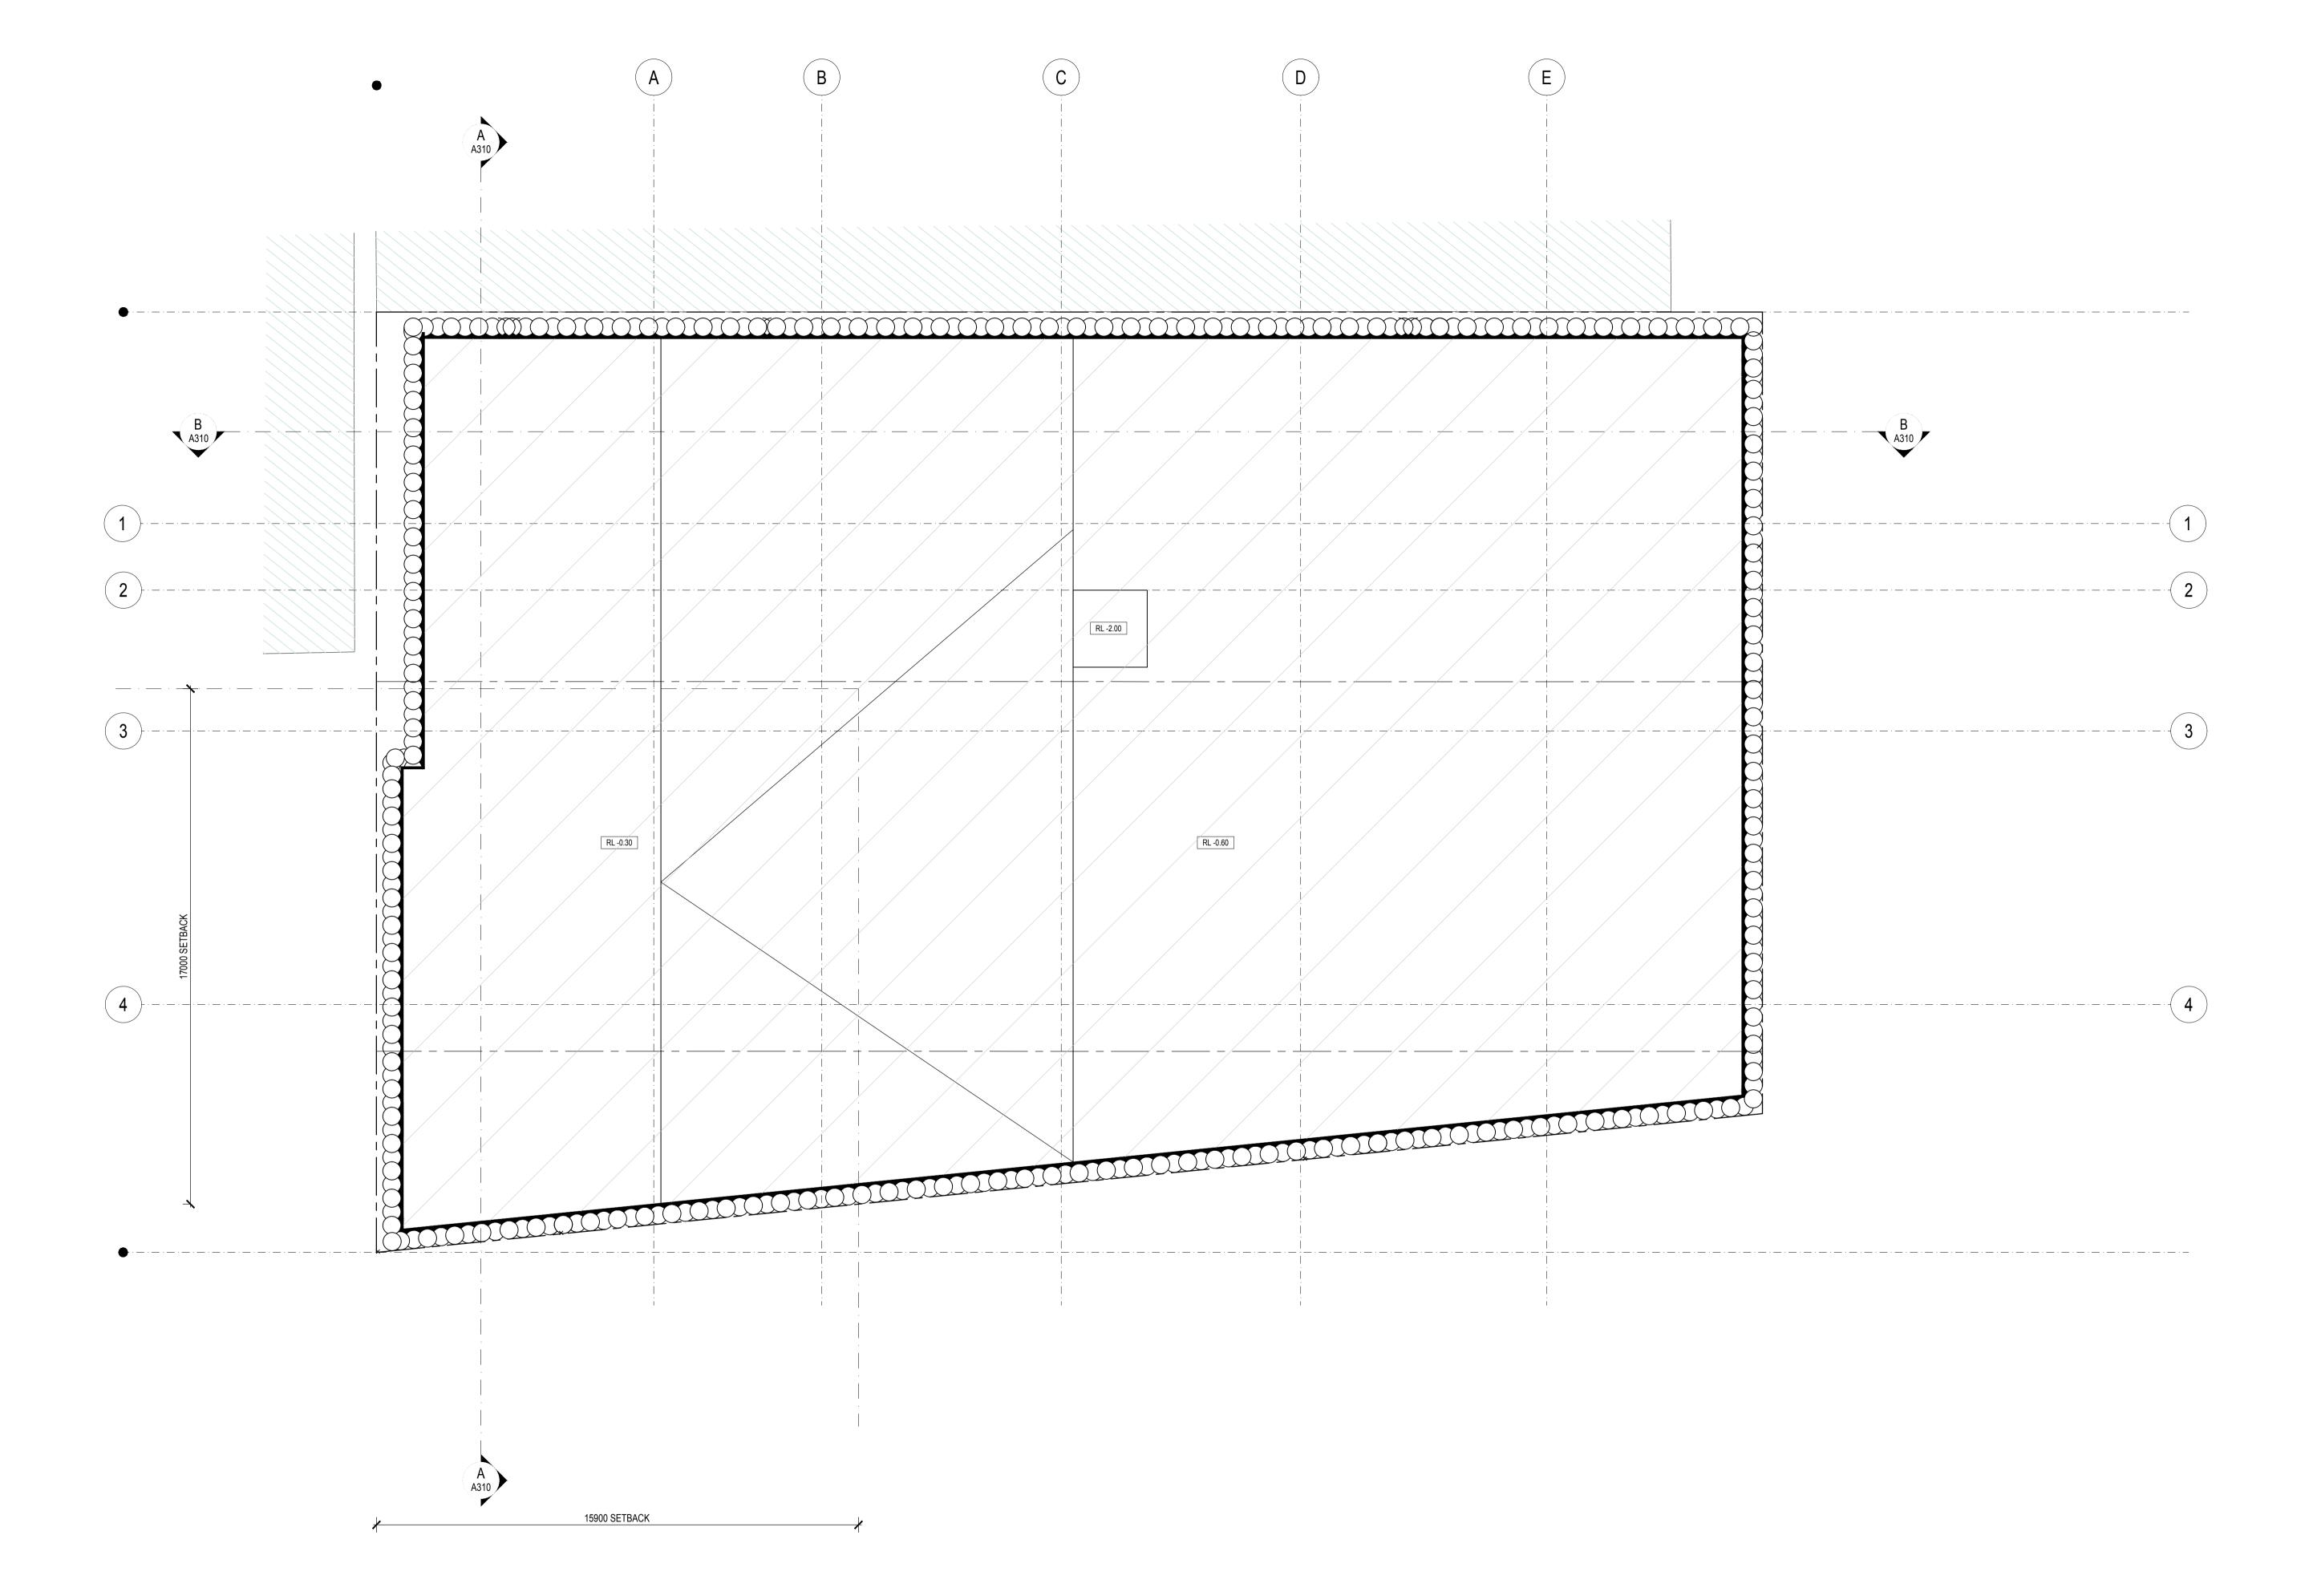

03 20.06.19 REVISED ISSUED 20.03.06 ISSUED TO COUNCIL 19.10.15 DA ISSUE ISSUE DATE AMENDMENTS

CLIENT DEVELOPMENT LINK

PROJECT MIXED USE DEVELOPMENT

351-353 BARRENJOEY ROAD, NEWPORT NSW 2106 LOT 65 & 66 SEC 5 DP 6248 EXCAVATION PLAN

TITLE

SCALE 1:100 @ A1 APPROVED DRAWN MT CHECKED PG

CLIENT DEVELOPMENT LINK

CONTRACTOR PRIOR TO CONSTRUCTION. ALL BOUNDARIES & CONTOURS SUBJECT TO SURVEY. ALL RIGHTS RESERVED. THIS DRAWING MAY NOT BE REPRODUCED OR TRANSMITTED, IN PART ABN 56 120 779 106 OR IN WHOLE WITHOUT THE PERMISSION OF CRAWFORD ARCHITECTS PTY LTD