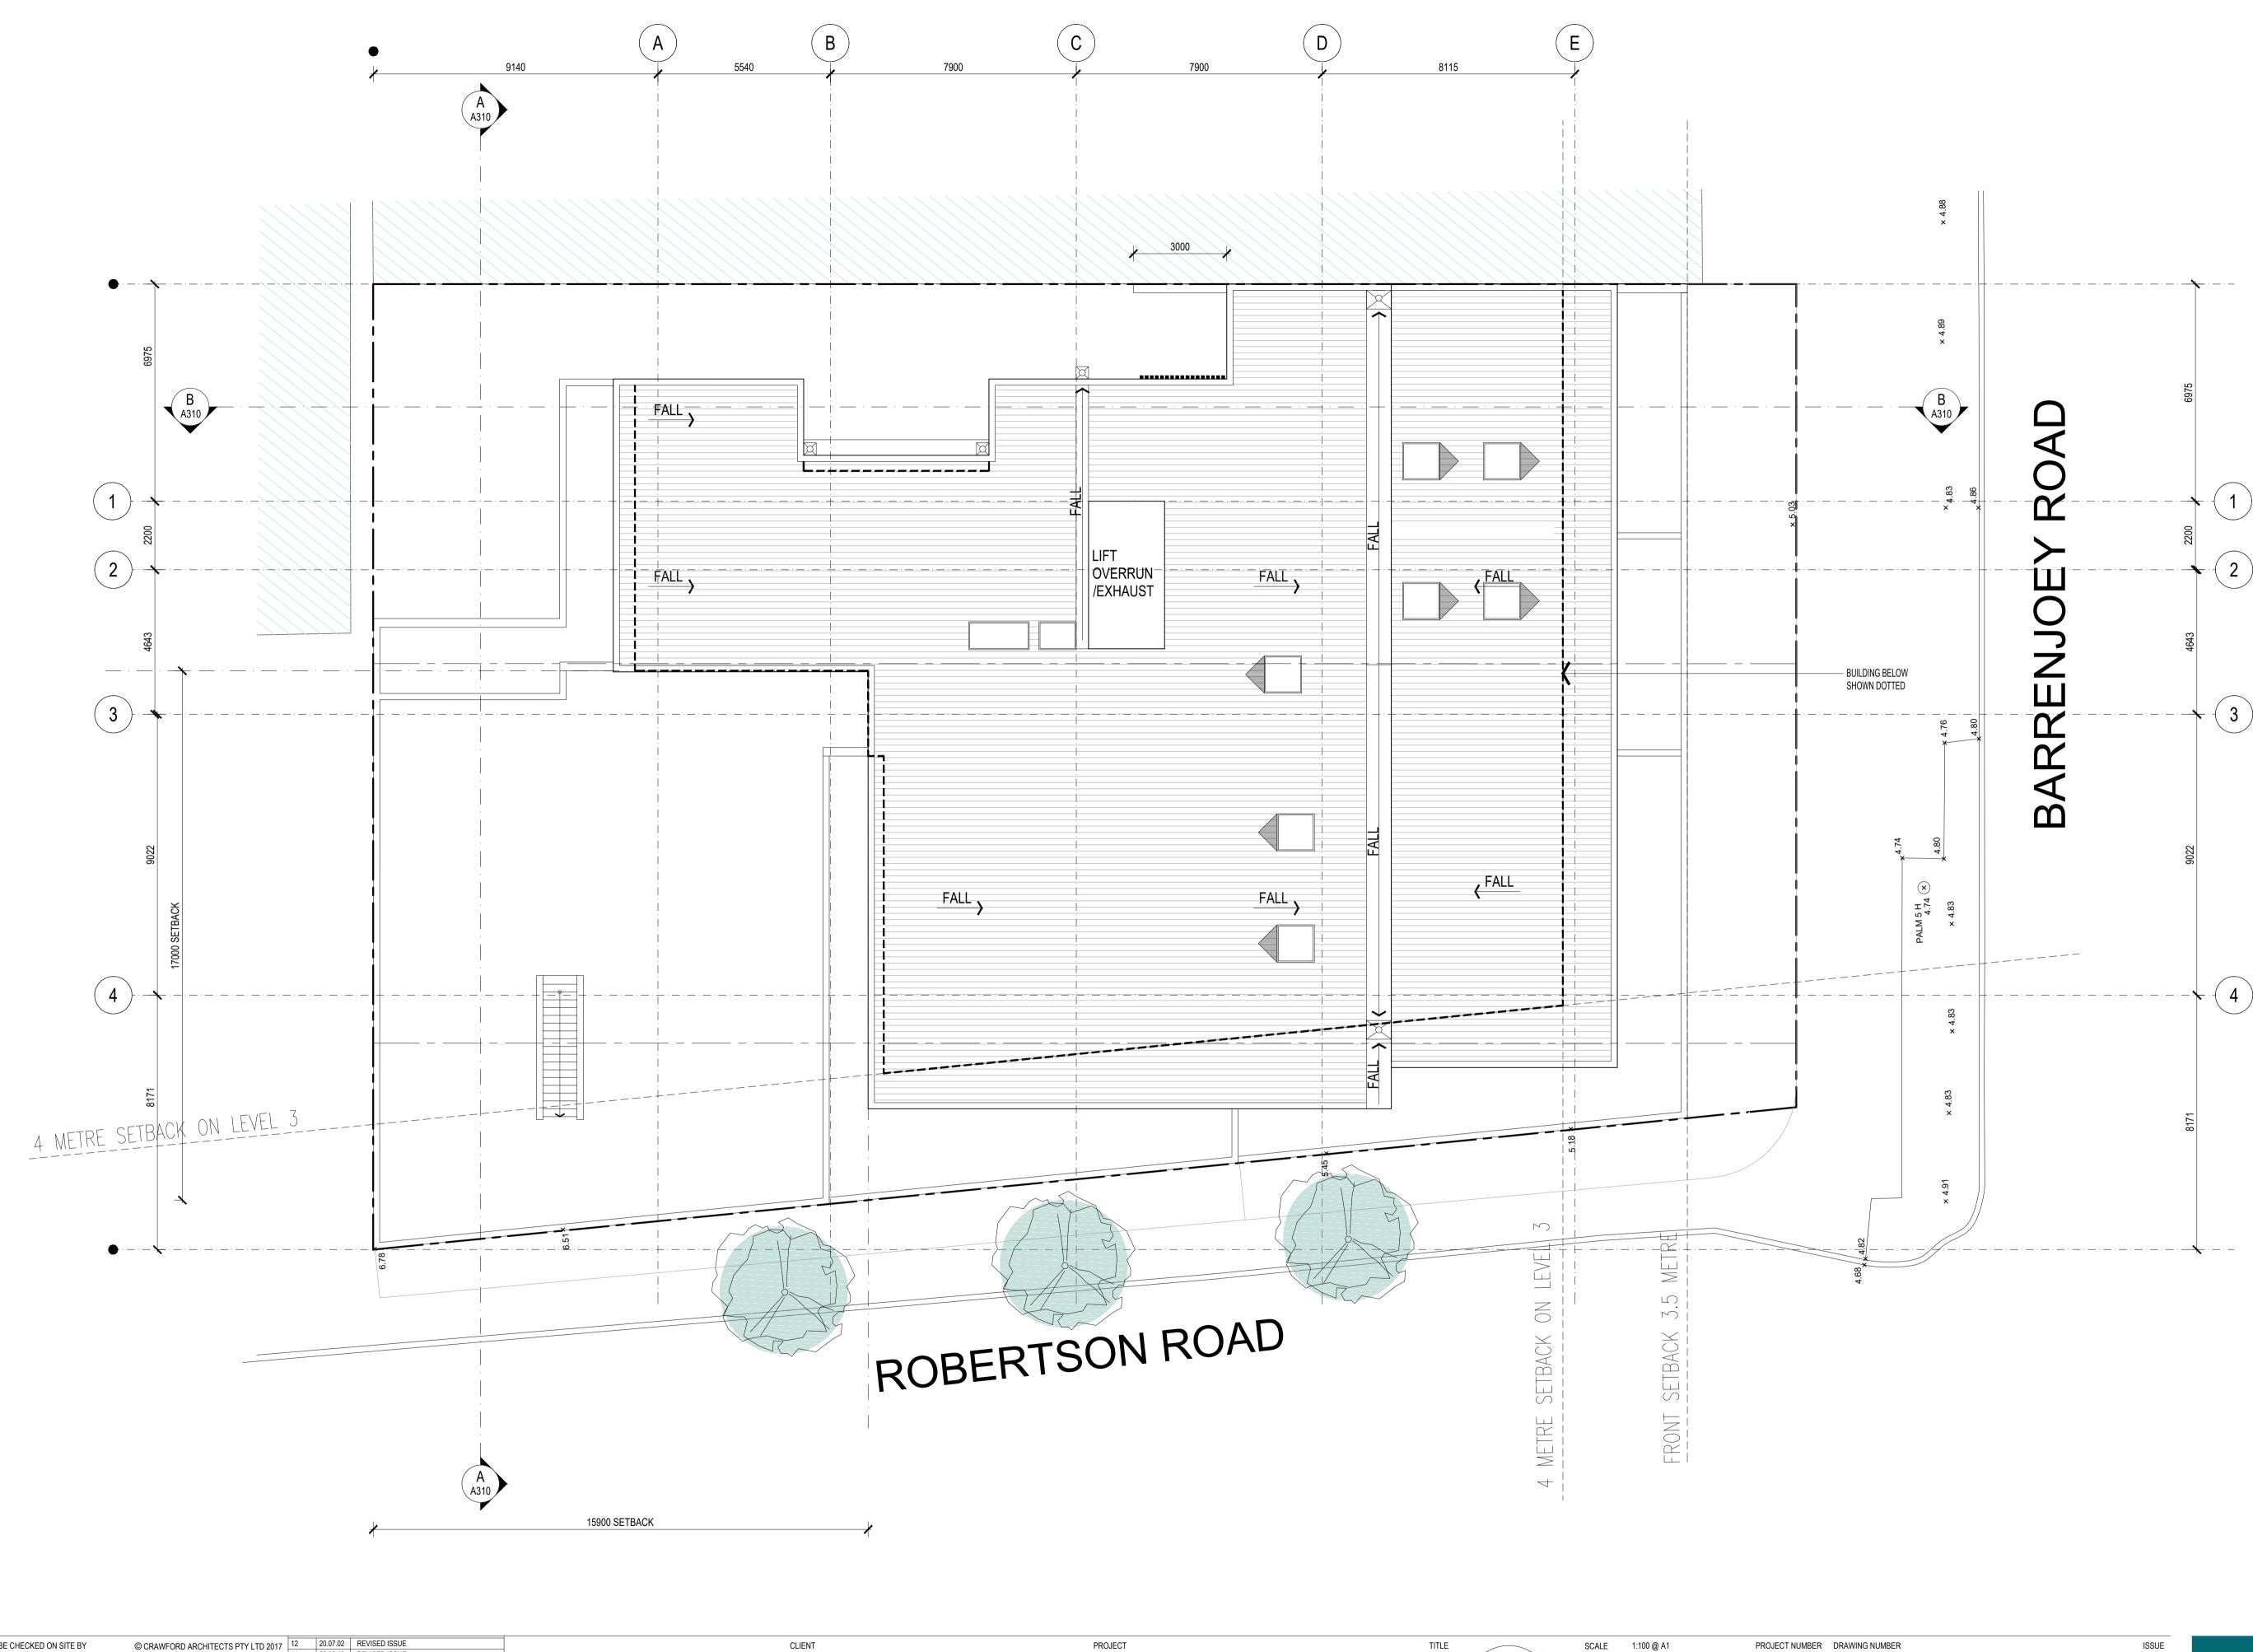

MIXED USE DEVELOPMENT

351-353 BARRENJOEY ROAD, NEWPORT NSW 2106 LOT 65 & 66 SEC 5 DP 6248 **ROOF PLAN** 

APPROVED DRAWN MT LH HH CHECKED PG DATE JAN 2019 STATUS DA