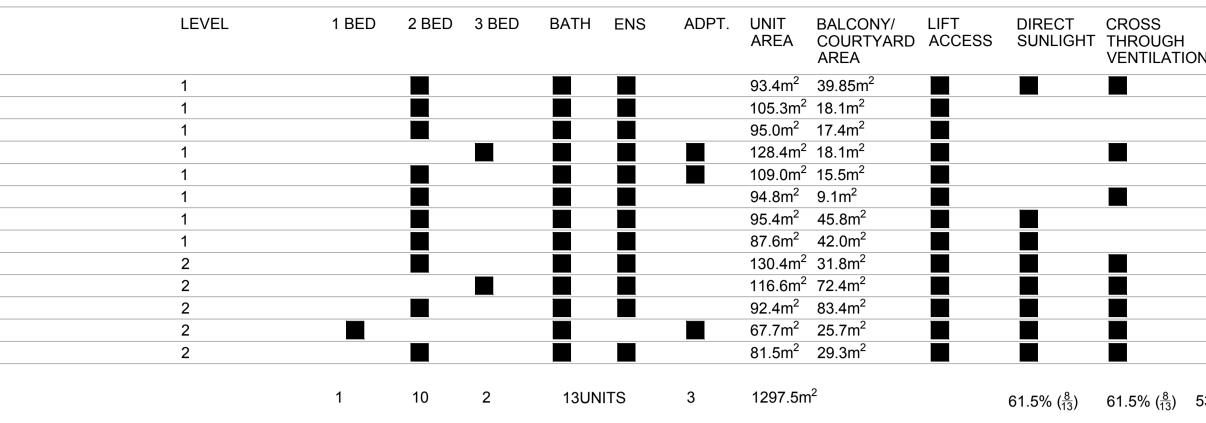

# PARKING

|          | UNITS | UNIT<br>VISITOR | RETAIL | TOTAL |
|----------|-------|-----------------|--------|-------|
| REQUIRED | 26    | 5               | 19     | 50    |
| PROVIDED | 26    | 5               | 19     | 50    |

### MIXED USE DEVELOPMENT

351-353 BARRENJOEY ROAD, NEWPORT NSW 2106 LOT 65 & 66 SEC 5 DP 6248

TITLE COVERSHEET SCHEDULE

SCALE N/A APPROVED DRAWN MT CHECKED PG DATE JAN 2019 STATUS DA

18057

| SINGLE<br>ASPECT<br>N | LIVING<br>ROOM<br>WIDTH | PARKING<br>REQUIRED |
|-----------------------|-------------------------|---------------------|
|                       | > 4m                    | 2                   |
|                       | 4m                      | 2                   |
|                       | 4m                      | 2                   |
|                       | > 4m                    | 2                   |
|                       | 4m                      | 2                   |
|                       | 4m                      | 2                   |
|                       | > 4m                    | 2                   |
|                       | > 4m                    | 2                   |
|                       | > 4m                    | 2                   |
|                       | 4m                      | 2                   |
|                       | > 4.0m                  | 2                   |
|                       | 3.6m                    | 1                   |
|                       | 4.0m                    | 2                   |
| 53.8% ( <u>7</u> )    |                         | 25                  |