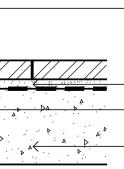

Issue

A1

∕ Fall ۵ · · · ۵ • ⊳ Δ. . · . · . · . · Δ

> PRECAST UNIT PAVERS ON SUSPENDED SLAB SCALE 1:10

© 2016 Site Image (NSW) Pty Ltd ABN 44 801 262 380 as agent for Site Image NSW Partnership. All rights reserved. This drawing is copyright and shall not be reproduced or copied in any form or by any means (graphic, electronic or mechanical including photocopy) without the written permission of Site Image (NSW) Pty Ltd Any license, expressed or implied, to use this document for any purpose what so ever is restricted to the terms of the written agreement between Site Image (NSW) Pty Ltd and the instructing party.

LEGEND

Client: DEVELOPMENT LINK

Mixed Use Development

351-353 Barrenjoey Road

Newport NSW 2106

Precast unit paving with mortar joints as specified.

- 25mm mortar bed. Waterproofing & drainage by others. Suspended concrete slab by others.