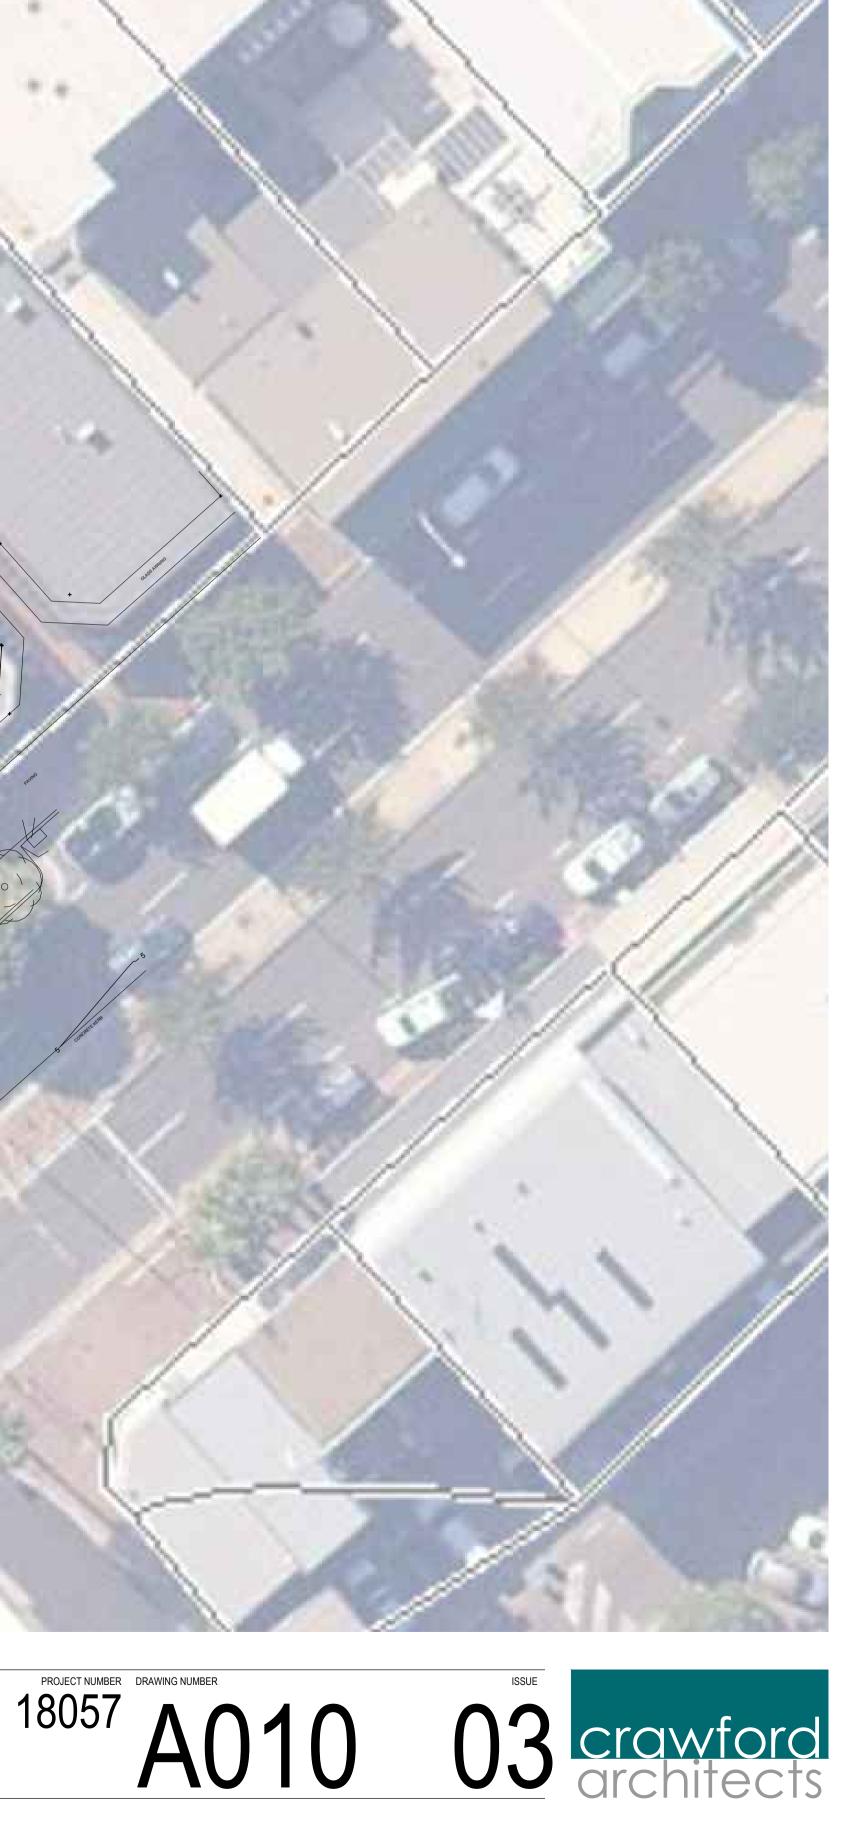

## MIXED USE DEVELOPMENT

PROJECT

351-353 BARRENJOEY ROAD, NEWPORT NSW 2106 LOT 65 & 66 SEC 5 DP 6248 PLAN

| ALL DIMENSIONS & LEVELS TO BE CHECKED ON SITE BY       | © CRAWFORD ARCHITECTS PTY LTD 2017  |       |          |                   | CLIENT           |
|--------------------------------------------------------|-------------------------------------|-------|----------|-------------------|------------------|
| CONTRACTOR PRIOR TO CONSTRUCTION. ALL BOUNDARIES &     | SUITE 3.01, LEVEL 3 80 MOUNT STREET |       |          |                   |                  |
| CONTOURS SUBJECT TO SURVEY. ALL RIGHTS RESERVED. THIS  | NORTH SYDNEY, NSW 2060 AUSTRALIA    |       |          |                   | DEVELOPMENT LINK |
| DRAWING MAY NOT BE REPRODUCED OR TRANSMITTED, IN PART  | ABN 56 120 779 106                  |       |          |                   |                  |
| OR IN WHOLE WITHOUT THE PERMISSION OF CRAWFORD         |                                     |       | 00.00.40 |                   |                  |
| ARCHITECTS PTY LTD                                     | TONY GRAY 5303 & PAUL GODSELL 6726  | 03    | 20.06.19 | REVISED ISSUED    |                  |
|                                                        |                                     | 02    | 20.03.06 | ISSUED TO COUNCIL |                  |
| THIS DRAWING IS NOT TO BE USED FOR CONSTRUCTION UNLESS | P 02 9660 3644 www.crawford.com.au  | 01    | 19.10.15 | DA ISSUE          |                  |
| APPROVED BY A DIRECTOR OF CRAWFORD ARCHITECTS PTY LTD  | E arch@crawford.com.au              | ISSUE | DATE     | AMENDMENTS        |                  |
|                                                        |                                     |       |          |                   |                  |