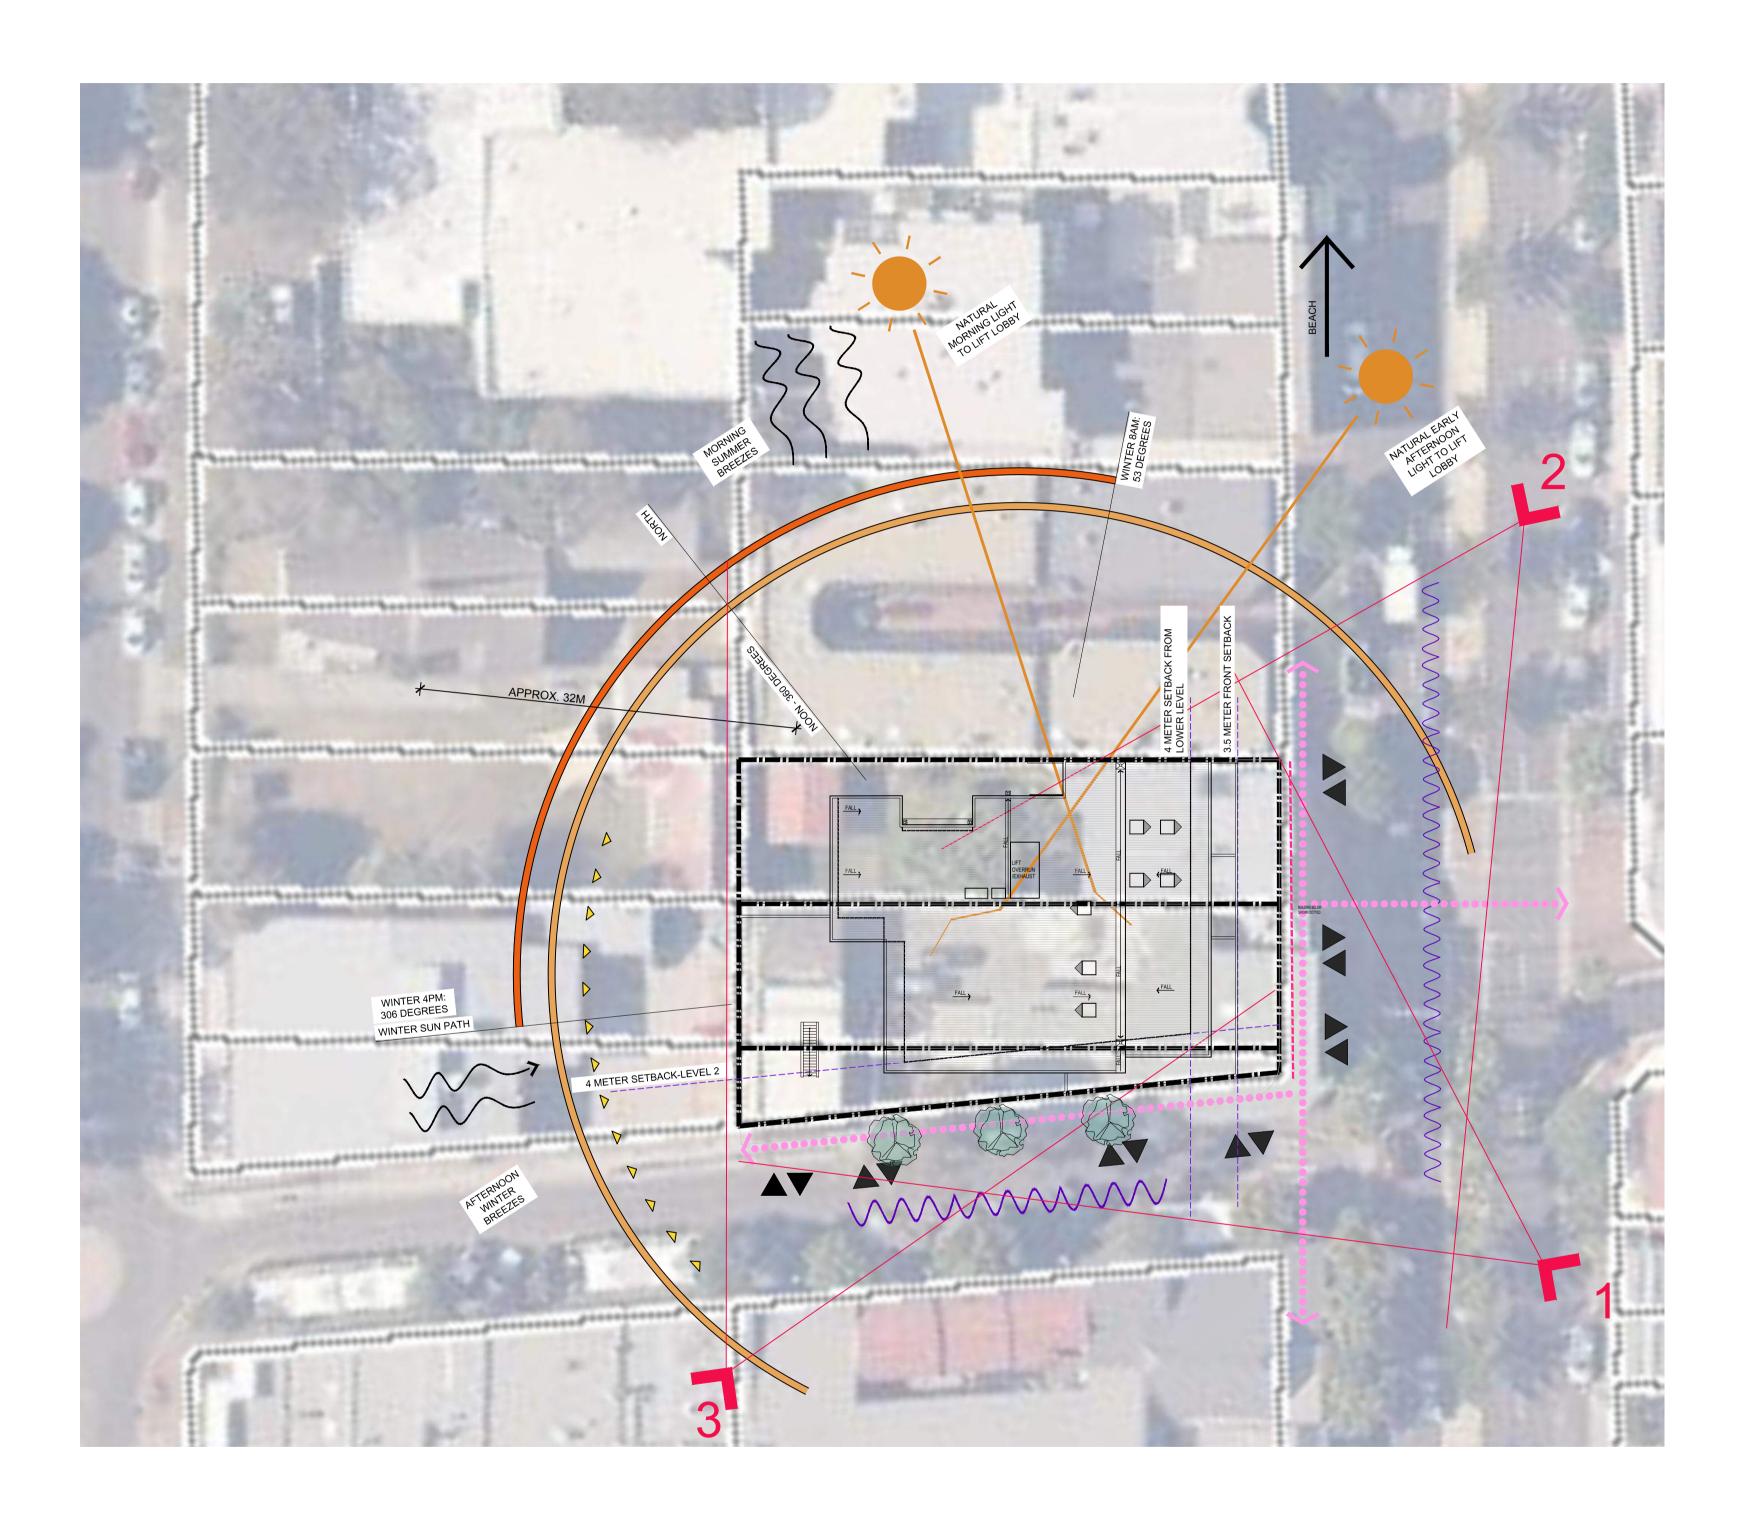

### PROJECT MIXED USE DEVELOPMENT

351-353 BARRENJOEY ROAD, NEWPORT NSW 2106 LOT 65 & 66 SEC 5 DP 6248 SITE ANALYSIS

TITLE

 THIS DRAWING IS NOT TO BE USED FOR CONSTRUCTION UNLESS
 P 02 9660 3644 www.crawford.com.au