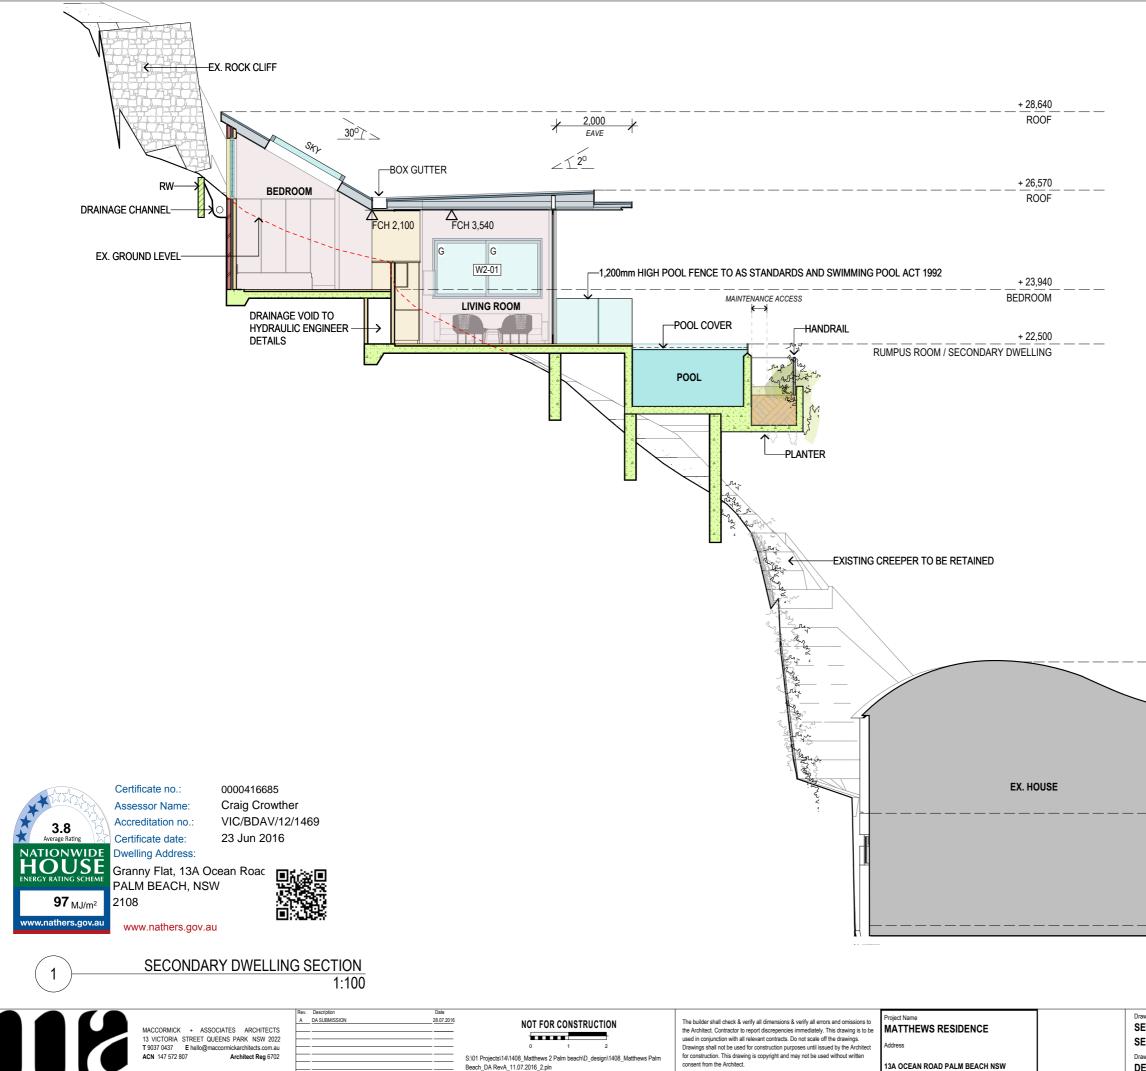

S:\01 Projects\14\1408\_Matthews 2 Palm beach\D\_design\1408\_Matt Beach\_DA RevA\_11.07.2016\_2.pln

13A OCEAN ROAD PALM BEACH NSW

SE Draw DE

| BOUNDARY                                             |                                    |                                            |
|------------------------------------------------------|------------------------------------|--------------------------------------------|
|                                                      |                                    |                                            |
|                                                      |                                    |                                            |
|                                                      | _ +14,090<br>EX. HOUSE (ROOF       |                                            |
|                                                      | + 7,120                            |                                            |
|                                                      | + 7,120<br>EX. HOUSE (FIRST FLOOR) |                                            |
| awing Name:<br>ECTIONS-<br>ECONDARY DWELLING SECTION | Paper Size: A3<br>Drawn By: CS     | Date Printed: 28/07/2016<br>Checked By: MM |
| awing Status:<br>EVELOPMENT APPLICATION              | Project No:<br><b>1408</b>         | Drawing #: Rev:<br>DA04.02_A               |