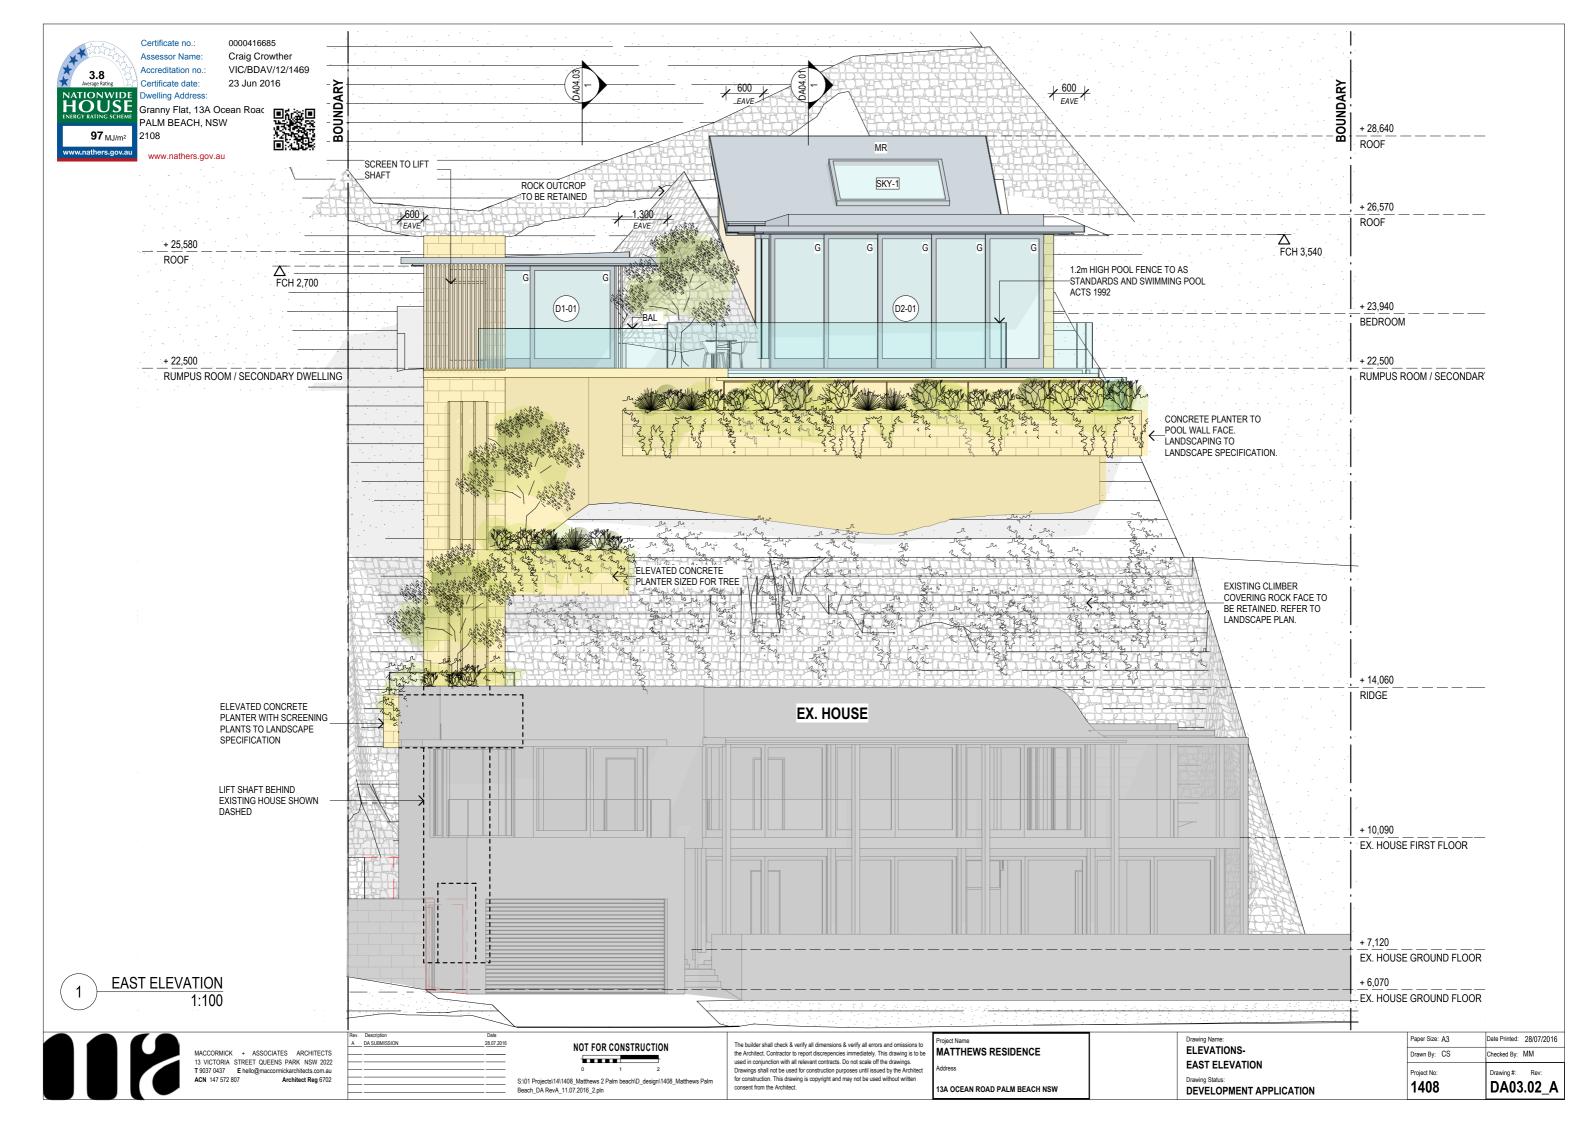

## NOTE : REFER TO COLOUR SCHEME DRAWING FOR MATERIALS AND FINISHES

BOUNDARY

| IREET ELEVATION wing Status: EVELOPMENT APPLICATION | Project No:<br><b>1408</b> | Drawing #: Rev:<br>DA03.01_A |  |
|-----------------------------------------------------|----------------------------|------------------------------|--|
|                                                     | Drawn By: CS               | Checked By: MM               |  |
| 5                                                   | Paper Size: A3             | Date Printed: 28/07/2016     |  |