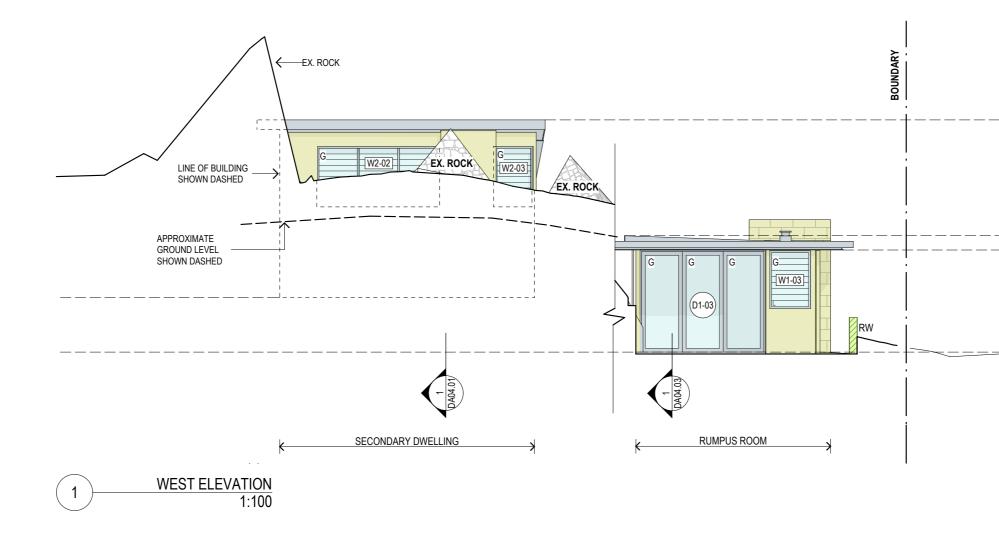

| EVATIONS-<br>EST ELEVATION | Project No:    | Checked By: MM Drawing #: Rev: DA03.04 A |
|----------------------------|----------------|------------------------------------------|
| ving Name:                 | Paper Size: A3 | Date Printed: 28/07/2016                 |