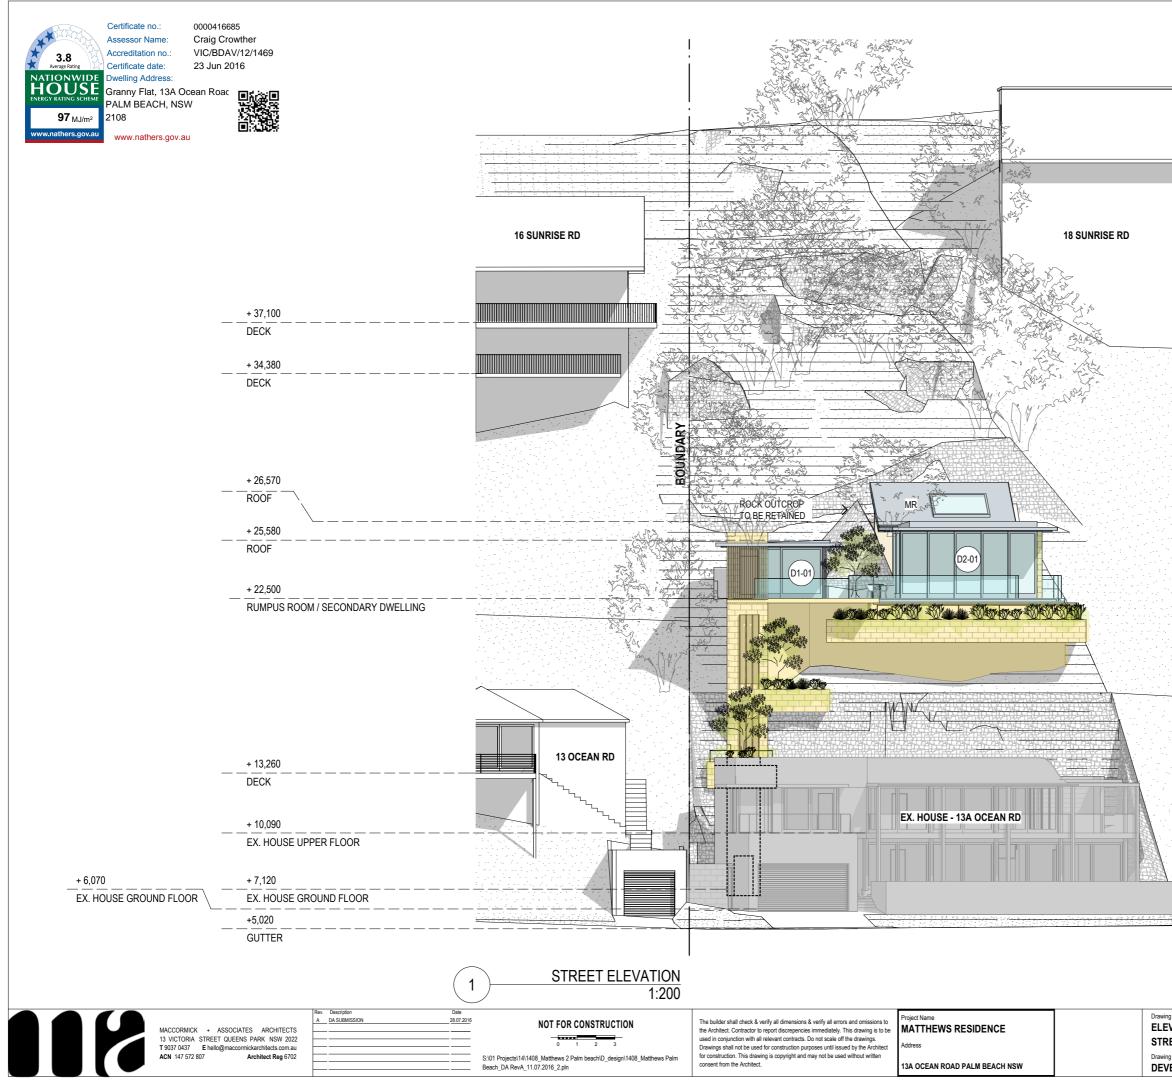

## NOTE : REFER TO COLOUR SCHEME DRAWING FOR MATERIALS AND FINISHES

BOUNDARY

| IREET ELEVATION wing Status: EVELOPMENT APPLICATION | Project No:<br><b>1408</b> | Drawing #: Rev:<br>DA03.01_A |  |
|-----------------------------------------------------|----------------------------|------------------------------|--|
|                                                     | Drawn By: CS               | Checked By: MM               |  |
| 5                                                   | Paper Size: A3             | Date Printed: 28/07/2016     |  |