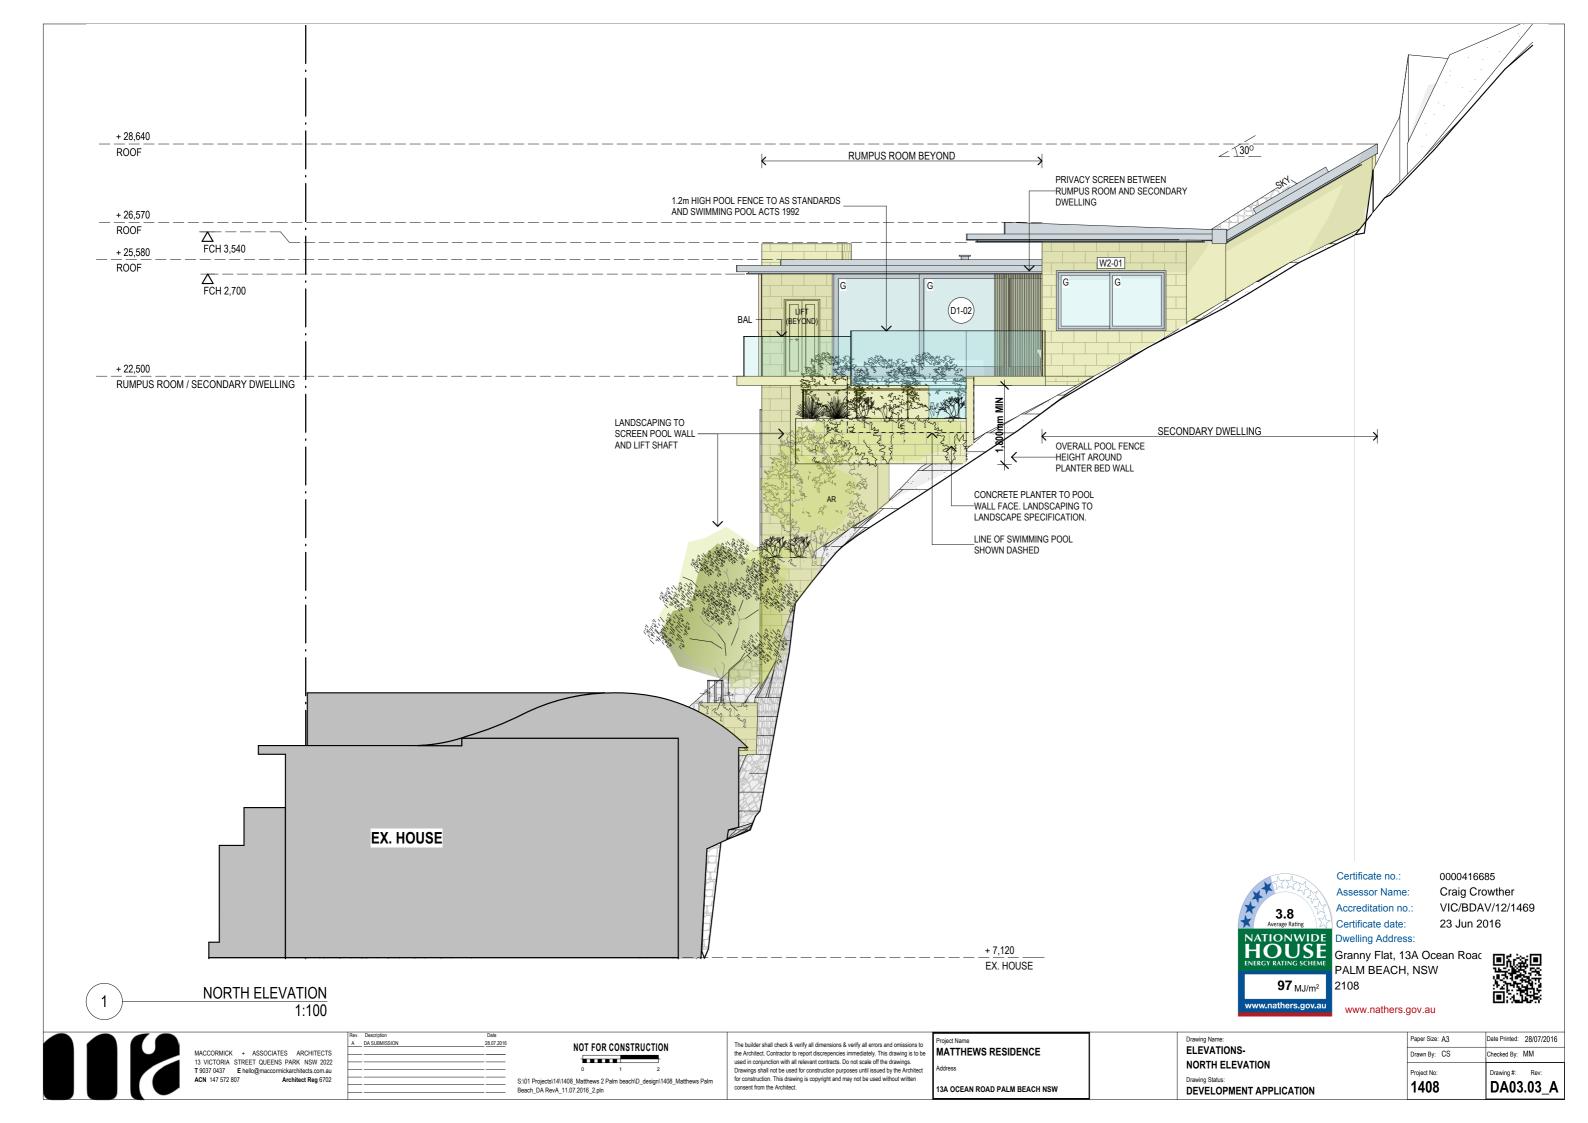

## NOTE : REFER TO COLOUR SCHEME DRAWING FOR MATERIALS AND FINISHES

BOUNDARY

| IREET ELEVATION wing Status: EVELOPMENT APPLICATION | Project No:<br><b>1408</b> | Drawing #: Rev:<br>DA03.01_A |  |
|-----------------------------------------------------|----------------------------|------------------------------|--|
|                                                     | Drawn By: CS               | Checked By: MM               |  |
| 5                                                   | Paper Size: A3             | Date Printed: 28/07/2016     |  |