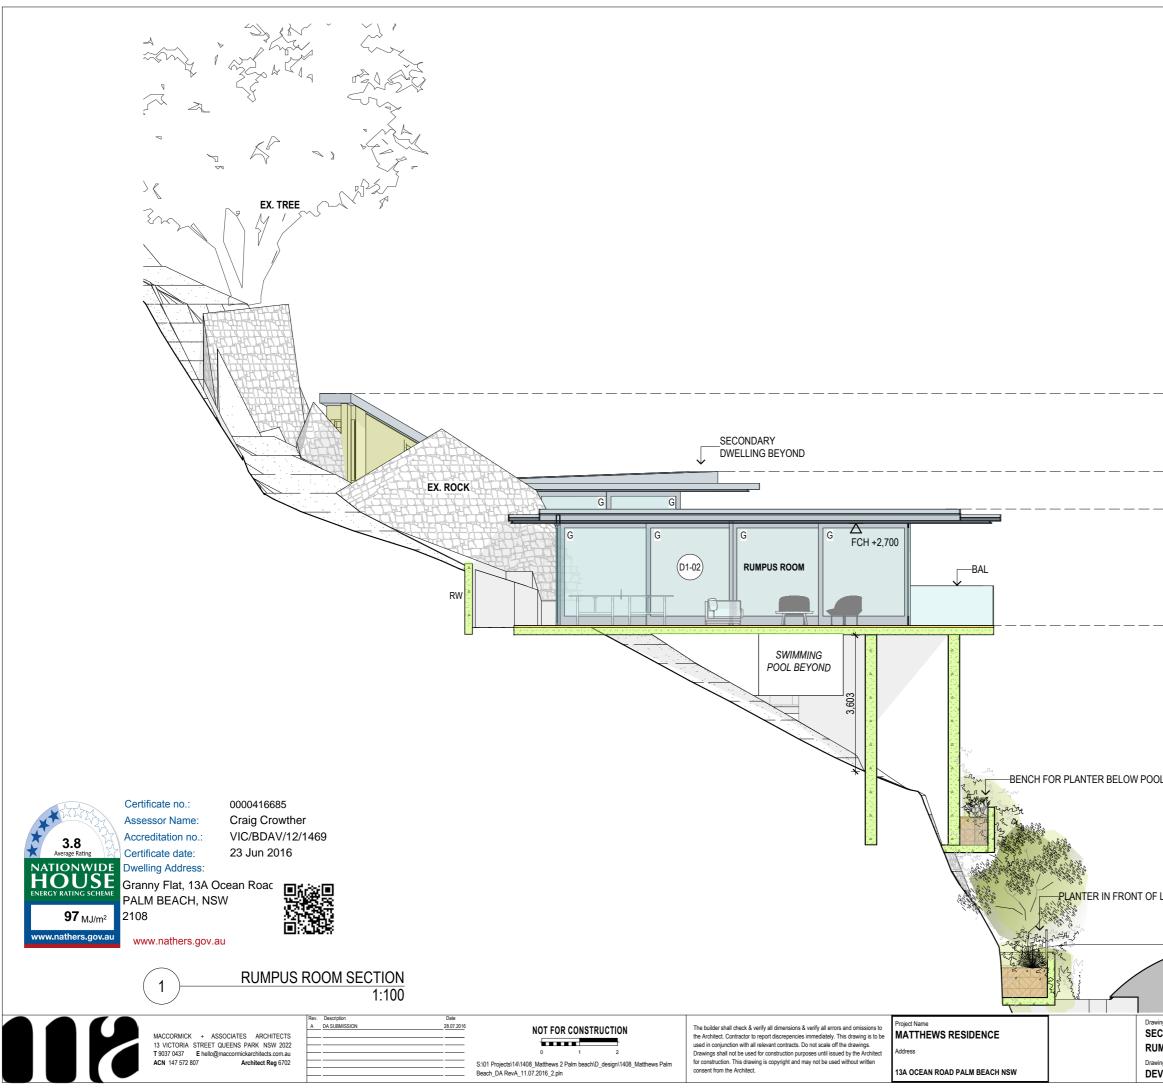

|                                                                                     | 1  |
|-------------------------------------------------------------------------------------|----|
|                                                                                     |    |
|                                                                                     |    |
|                                                                                     |    |
| <u>+28,640</u>                                                                      |    |
|                                                                                     |    |
| <u>+ 26,570</u> ROOF                                                                |    |
|                                                                                     |    |
| ROOF                                                                                |    |
|                                                                                     |    |
|                                                                                     |    |
| <u>+22,500</u><br>RUMPUS ROOM / SECONDARY DWELLING                                  |    |
|                                                                                     |    |
|                                                                                     |    |
|                                                                                     |    |
|                                                                                     |    |
| DL AREA                                                                             |    |
|                                                                                     |    |
|                                                                                     |    |
| LIFT                                                                                |    |
|                                                                                     |    |
|                                                                                     |    |
|                                                                                     |    |
| ing Name: Paper Size: A3 Date Printed: 28/07/20 CTIONS- Drawn By: CS Checked By: MM | 16 |
| MPUS ROOM SECTION Project No: Drawing #: Rev:                                       | _  |
| VELOPMENT APPLICATION 1408 DA04.03                                                  | A  |