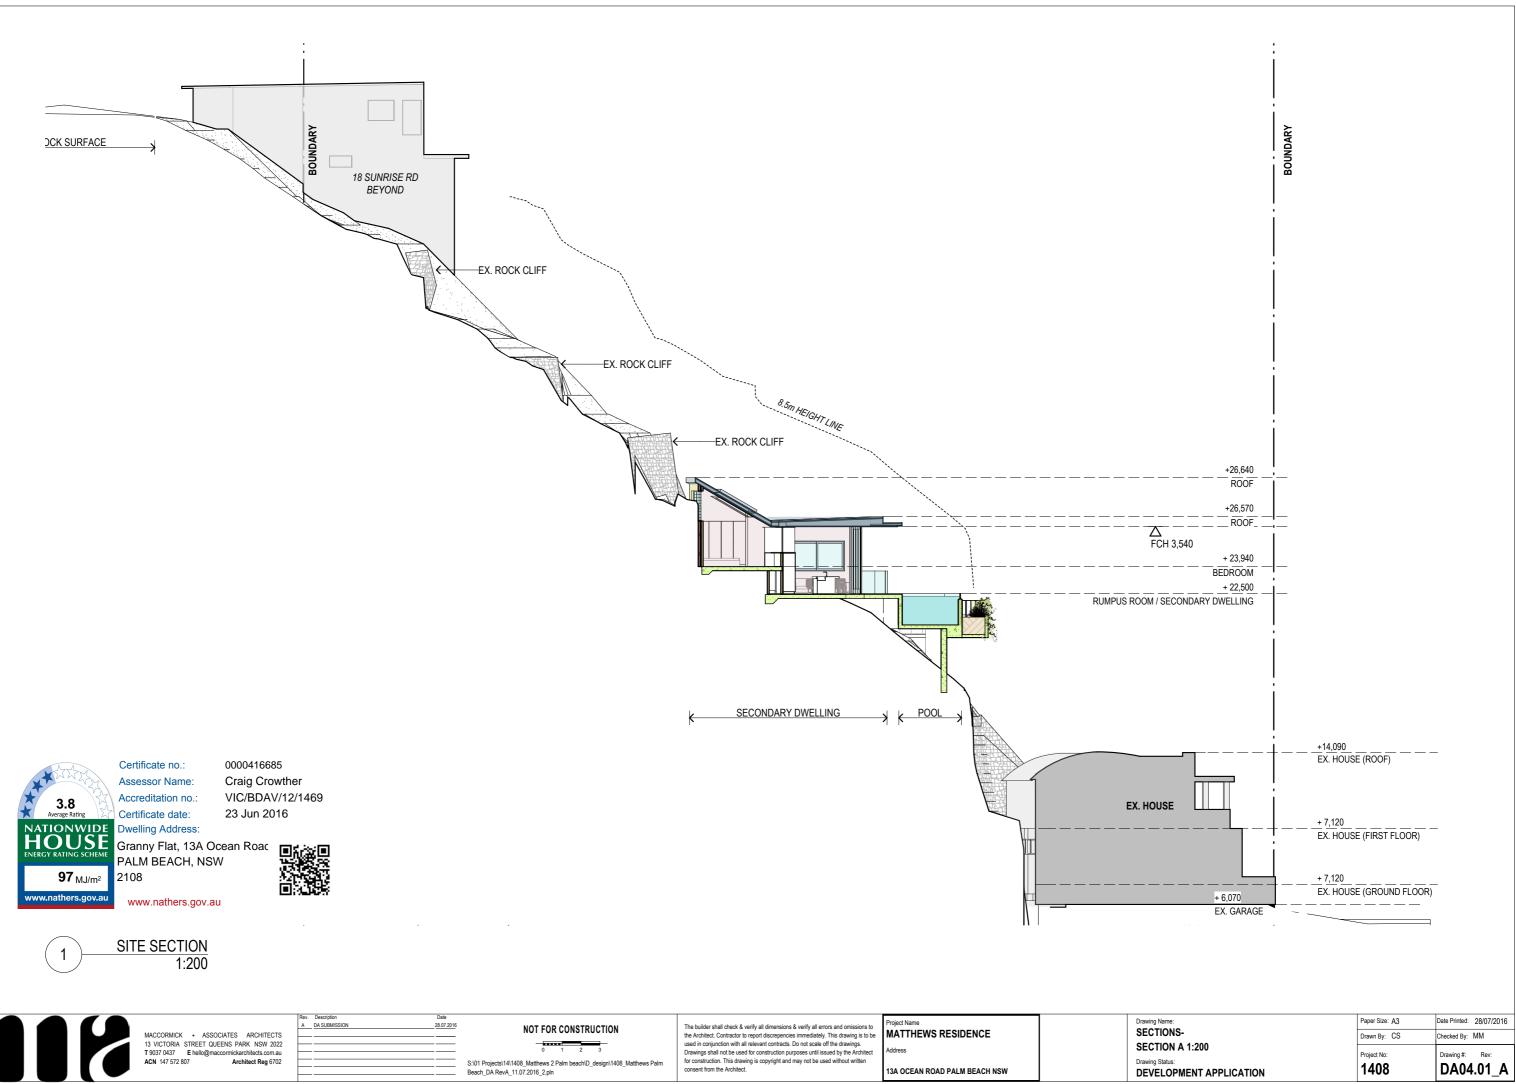

## NOTE : REFER TO COLOUR SCHEME DRAWING FOR MATERIALS AND FINISHES

BOUNDARY

| IREET ELEVATION wing Status: EVELOPMENT APPLICATION | Project No:<br><b>1408</b> | Drawing #: Rev:<br>DA03.01_A |  |
|-----------------------------------------------------|----------------------------|------------------------------|--|
|                                                     | Drawn By: CS               | Checked By: MM               |  |
| 5                                                   | Paper Size: A3             | Date Printed: 28/07/2016     |  |