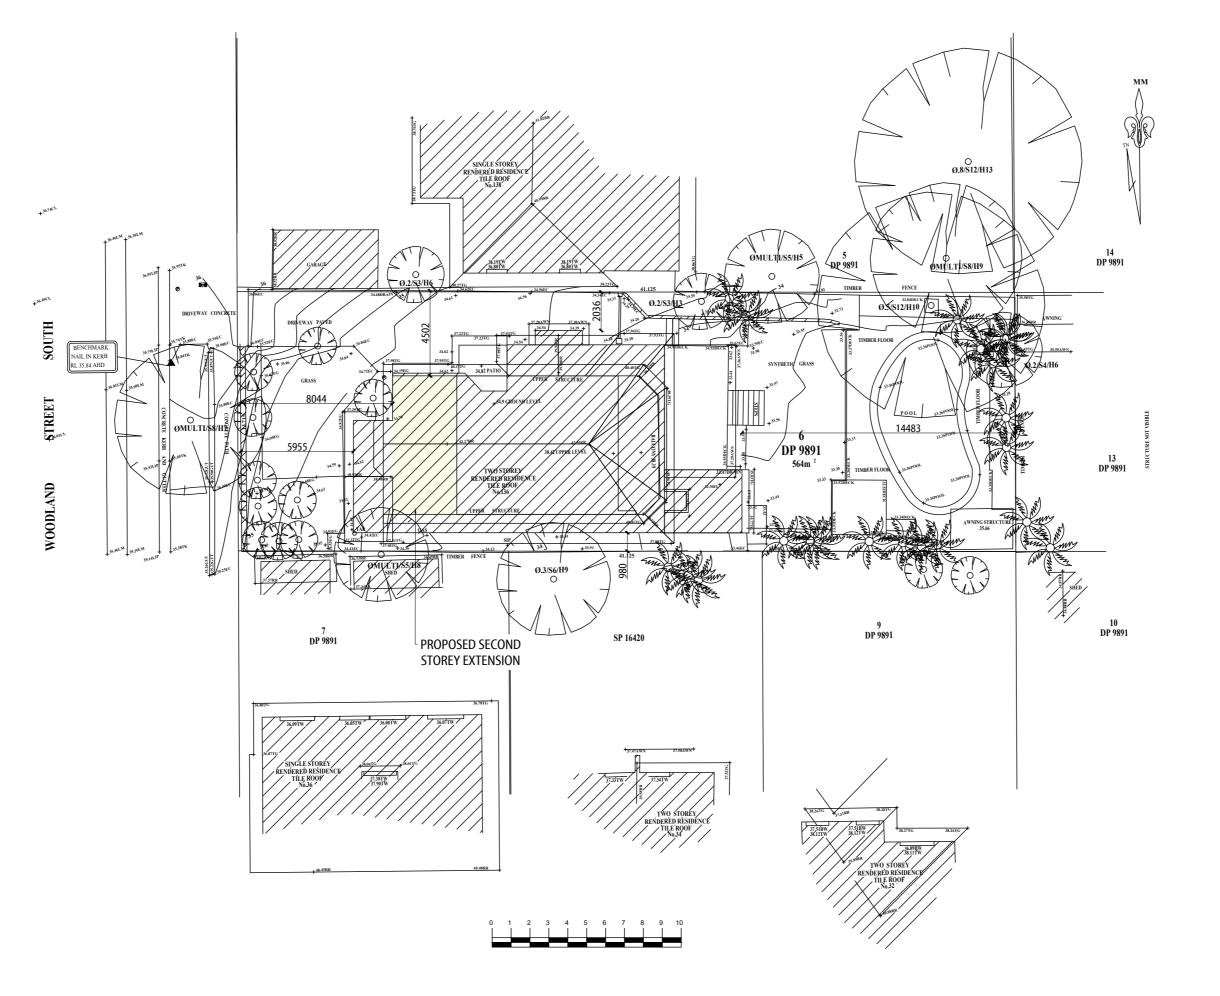

Project Name and Address

DA2019/1133

JOHN O'LEARY 136 WOODLAND ST BLAGOWLAH SYDNEY 2093.NSW.

www.draftinghelp.com.au 02 87763474

•BUILDER TO CONFIRM ALL LEVELS AND DIMENSIONS ON SITE BEFORE WORK BEGINS

•ALL WORK TO BE IN ACCORDANCE WITH LOCAL AUTHORITIES REQUIREMENTS AND B.C.A. REQUIREMENTS.