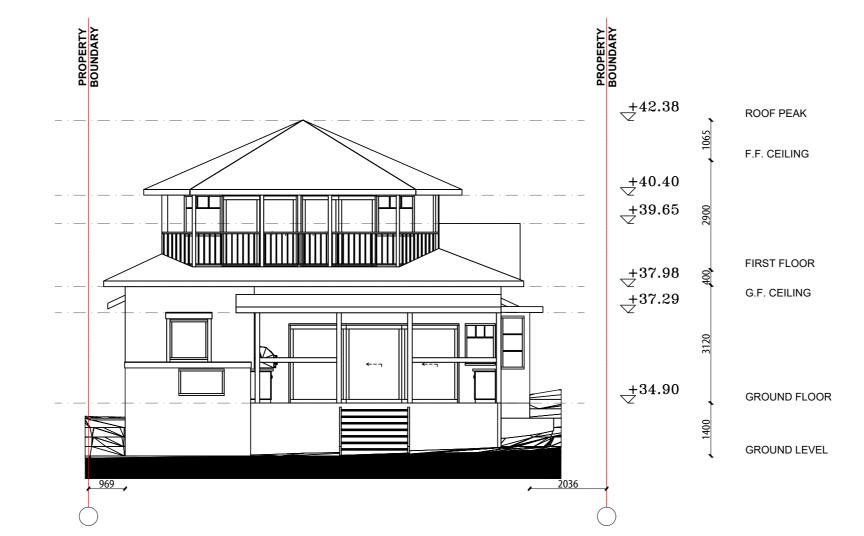

•CONNECT DP'S TO EXISTING STORMWATER SYSTEM. ALL STRUCTURAL DETAILS TO ENGINEERS SPECIFICATIONS

0 5 10 0 2.5 5 m 1:200 1:100

NOTE:
THIS DRAWING IS PROVIDED FOR INFORMATIONAL PURPOSES ONLY. IF USED FOR CONSTRUCTION. THE CONTRACTOR ASSUMES ALL RESPONSIBILITY FOR LOCAL CODE COMPLIANCE. ALL DRAWINGS, PLANS, SKETCHES ETC. ARE PROVIDED TO OUR CLIENTS BASED UPON INFORMATION PROVIDED BY THE CLIENT AND DRAWN IN ACCORDANCE WITH COMMON BUILDING PRACTICES AND LOCAL CODES. NONE OF THE EMPLOYEES OF DRAFTING HELP ARE REGISTERED ARCHITECTS, ENGINEERS OR LAND SURVEYORS. ALL DIMENSIONS AND SPECIFICATIONS SHOULD BE VERIFIED BY CLIENT AND/OR CONTRACTOR BEFORE ACTUAL CONSTRUCTION BEGINS. IF DIMENSIONS AND SPECIFICATIONS ARE NOT VERIFIED BY CLIENT AND/OR CONTRACTOR BEFORE ACTUAL CONSTRUCTION BEGINS DRAFTING HELP WILL BE HELD HARMLESS. DRAFTINGHELP ASSUMES NO LIABILITY FOR CHANGES AND/OR REVISIONS MADE TO PLANS BY CLIENT AND/OR CONTRACTOR.