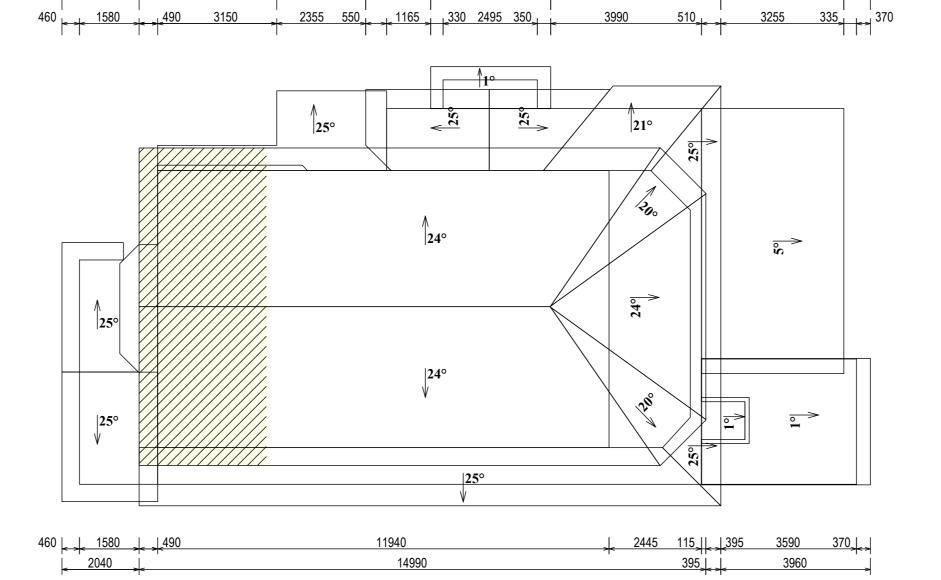

**Roof Plan - Proposed** Scale 1:100

ADDITIONAL ROOF AREA = 28.23MSQ.

ARCHITECTURAL DRAFTING 3D VISUALISATION
DEVELOPMENT APPLICATION
MANAGEMENT COUNCIL COMPLIANT PLANS

LEGEND:

PROPOSED WORK

| Project<br>ADDITONS AN |                 | Sheet |   |
|------------------------|-----------------|-------|---|
| ADDITONS AN            | ND e            |       |   |
| Date                   | 3               | 4     | 4 |
|                        |                 | 1     | • |
| 05.08.2019             |                 |       | 4 |
| Scale                  |                 | _     | • |
| 1:100                  |                 |       |   |
|                        |                 |       |   |
|                        |                 |       |   |
| DP No.                 |                 |       |   |
| 2                      | 9891            |       |   |
|                        |                 |       |   |
| LOT No.                | 6               |       |   |
|                        |                 |       |   |
|                        |                 |       |   |
|                        |                 |       |   |
|                        |                 |       |   |
|                        |                 |       |   |
|                        |                 |       |   |
|                        |                 |       |   |
| $\neg$                 |                 |       |   |
|                        |                 |       |   |
|                        |                 |       |   |
| -                      |                 |       | _ |
|                        |                 |       |   |
| No.                    | Revision/Issu   | Δ     |   |
| 140.                   | 1/64191011/1990 | -     |   |