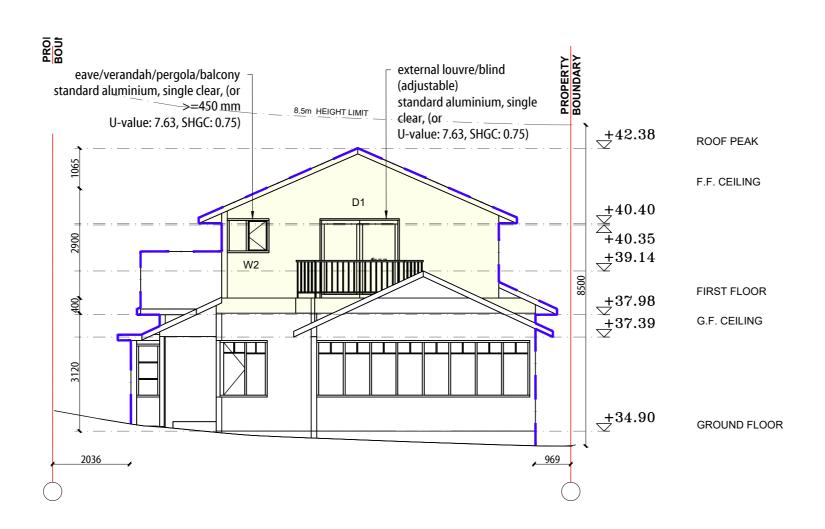

•CONNECT DP'S TO EXISTING STORMWATER SYSTEM. ALL STRUCTURAL DETAILS TO ENGINEERS SPECIFICATIONS

0 5 10 0 2.5 5 m 1:200 1:100

NOTE:
THIS DRAWING IS PROVIDED FOR INFORMATIONAL PURPOSES ONLY. IF USED FOR CONSTRUCTION. THE CONTRACTOR ASSUMES ALL RESPONSIBILITY FOR LOCAL CODE COMPLIANCE. ALL DRAWINGS, PLANS, SKETCHES ETC. ARE PROVIDED TO OUR CLIENTS BASED UPON INFORMATION PROVIDED BY THE CLIENT AND DRAWN IN ACCORDANCE WITH COMMON BUILDING PRACTICES AND LOCAL CODES. NONE OF THE EMPLOYEES OF DRAFTING HELP ARE REGISTERED ARCHITECTS, ENGINEERS OR LAND SURVEYORS. ALL DIMENSIONS AND SPECIFICATIONS SHOULD BE VERIFIED BY CLIENT AND/OR CONTRACTOR BEFORE ACTUAL CONSTRUCTION BEGINS. IF DIMENSIONS AND SPECIFICATIONS ARE NOT VERIFIED BY CLIENT AND/OR CONTRACTOR BEFORE ACTUAL CONSTRUCTION BEGINS DRAFTING HELP WILL BE HELD HARMLESS. DRAFTINGHELP ASSUMES NO LIABILITY FOR CHANGES AND/OR REVISIONS MADE TO PLANS BY CLIENT AND/OR CONTRACTOR.