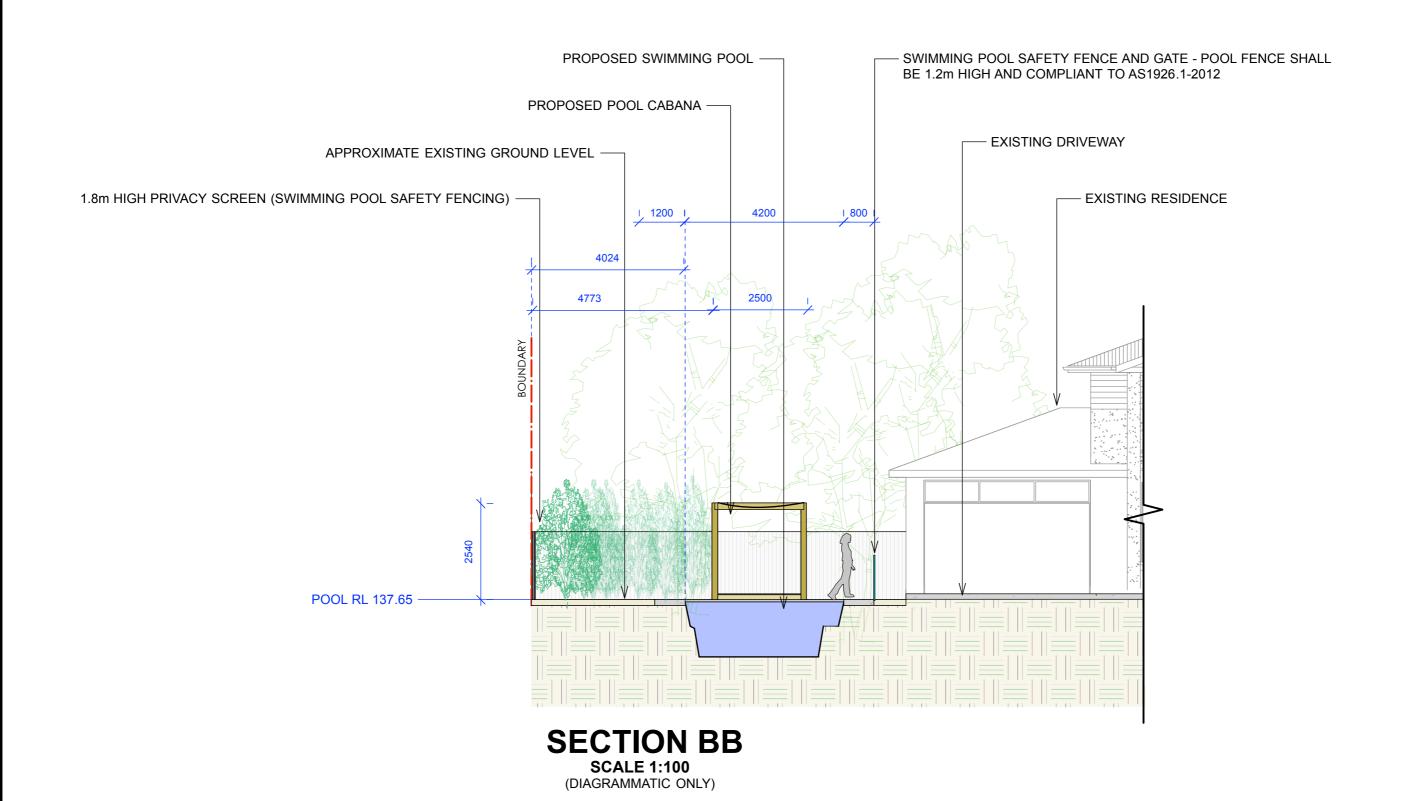

| DRAWN: | SW         | REV:<br>B            | <b>'V</b> |
|--------|------------|----------------------|-----------|
| SCALE: | 1:100 @ A3 | DRAWING NO:<br>C3_N  |           |
| DATE:  | 04/09/19   | DRAWING<br>SECTION A |           |

- PROPOSED SWIMMING POOL AND SURROUNDS SHALL BE NO GREATER THAN 600mm ABOVE EXISTING LEVELS - SWIMMING POOL WATER CAPACITY IS LESS THAN
- SWIMMING POOL WATER CAPACITY IS LESS THAN 40 000 LITRES - 38,000LT
- SWIMMING POOL LOCATED IN REAR YARD -SWIMMING POOL SAFETY FENCING & SWIMMING POOL SHALL COMPLY WITH;
- -COUNCIL CODES
  -BUILDING CODE OF AUSTRALIA
- -SWIMMING POOLS ACT 1992-NO. 49
- -SWIMMING POOL SAFETY AS 1926.1-2007
- -SWIMMING POOL SAFETY AS 1926.2-2007
- -SWIMMING POOL SAFETY AS AS1926.1-2012
- AS APPLICABLE.