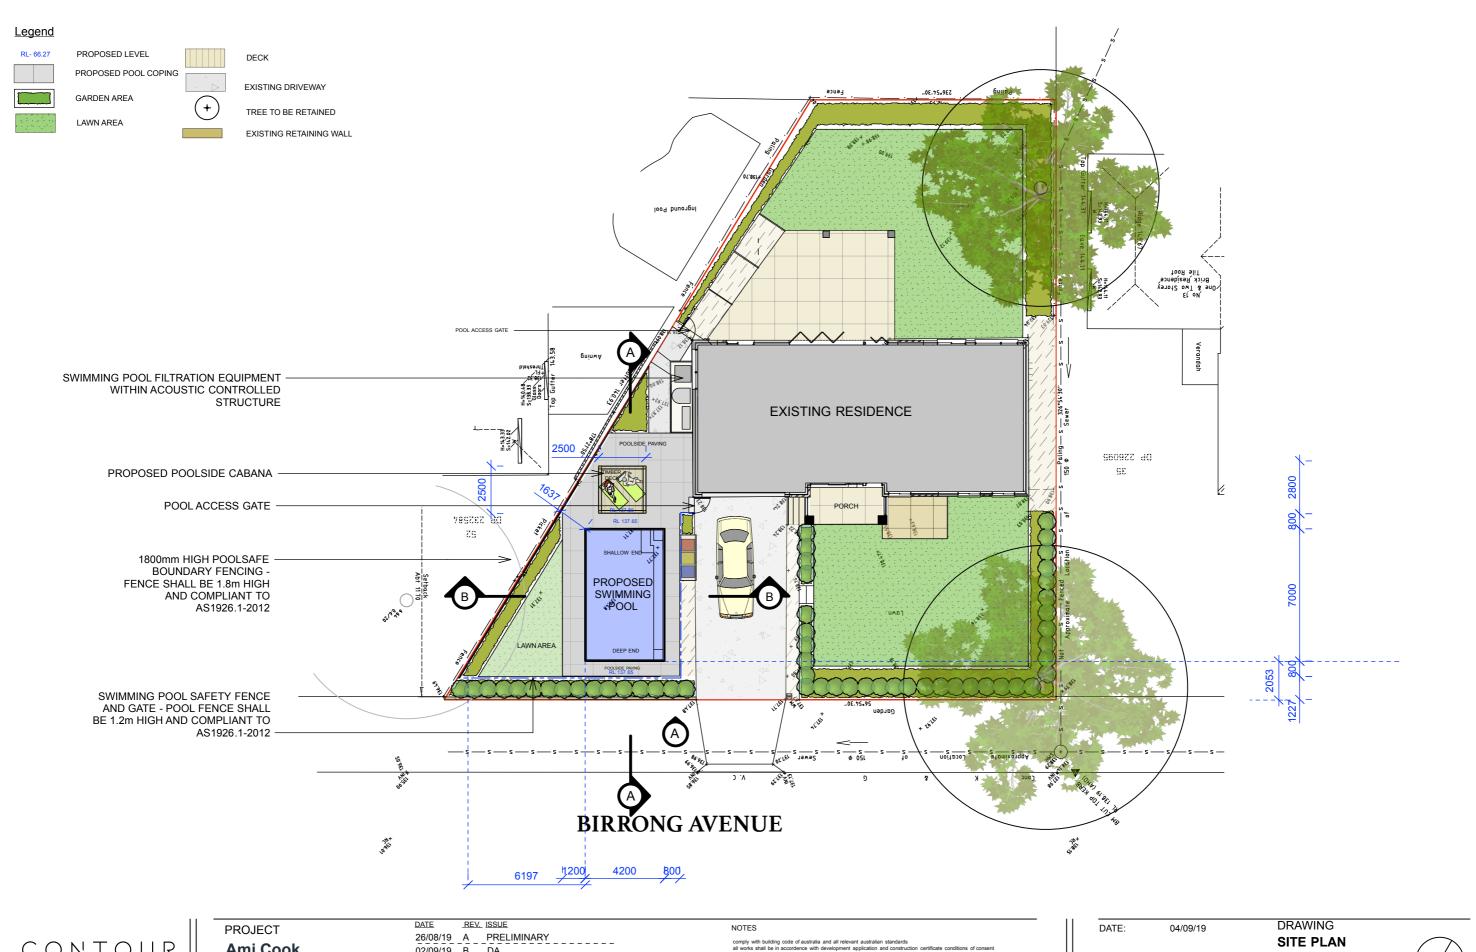

SCALE: 1:200 @ A3

DRAWN: SW

DRAWING NO:

C1\_N

REV:

CONTOUR

PO Box 698 MONA VALE NSW 1660 Tel: 0434 500 705 - AIDLM

| PROJECT Ami Cook                           | DATE REV. ISSUE 26/08/19 A PRELIMINARY 02/09/19 B DA | NOTES  comply with building code of australia and all relevant australian standards all works shall be in accordence with development application and construction certificate conditions of consent all levels to ahd refer to survey information relating to existing site data                                                                           |
|--------------------------------------------|------------------------------------------------------|-------------------------------------------------------------------------------------------------------------------------------------------------------------------------------------------------------------------------------------------------------------------------------------------------------------------------------------------------------------|
| No.15 Birrong Avenue,<br>Belrose, NSW 2085 |                                                      | verify all dimensions prior to works<br>do not scale from drawings<br>use figured dimensions in preference to scaling<br>refer all descripancies to landscape architect for determination<br>this drawing is copyright and must not be retained, copied, used or reproduced in any way without prior written permission of<br>contour landscape architects. |