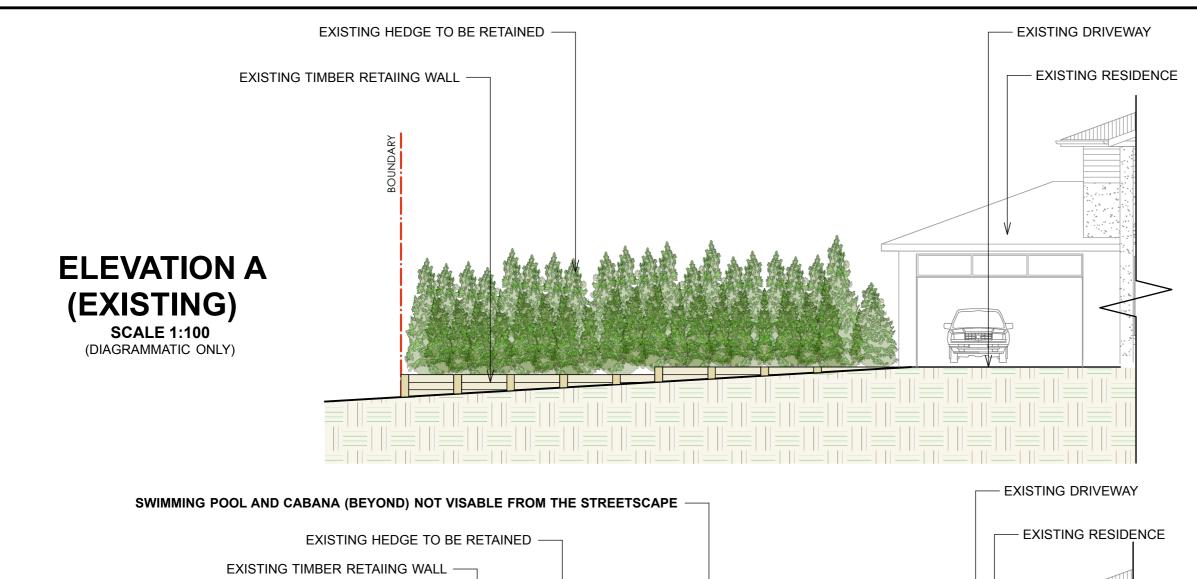

**ELEVATION A** (PROPOSED)

> **SCALE 1:100** (DIAGRAMMATIC ONLY)

CONTOUR LANDSCAPE ARCHITECTURE

PO Box 698 MONA VALE NSW 1660 Tel: 0434 500 705 - AIDLM

**PROJECT Ami Cook** 

No.15 Birrong Avenue, Belrose, NSW 2085

REV. ISSUE 26/08/19 A PRELIMINARY 02/09/19 B DA

DRAWING DATE: 04/09/19 **ELEVATION A** SCALE: 1:100 @ A3 DRAWING NO: REV: DRAWN: SW