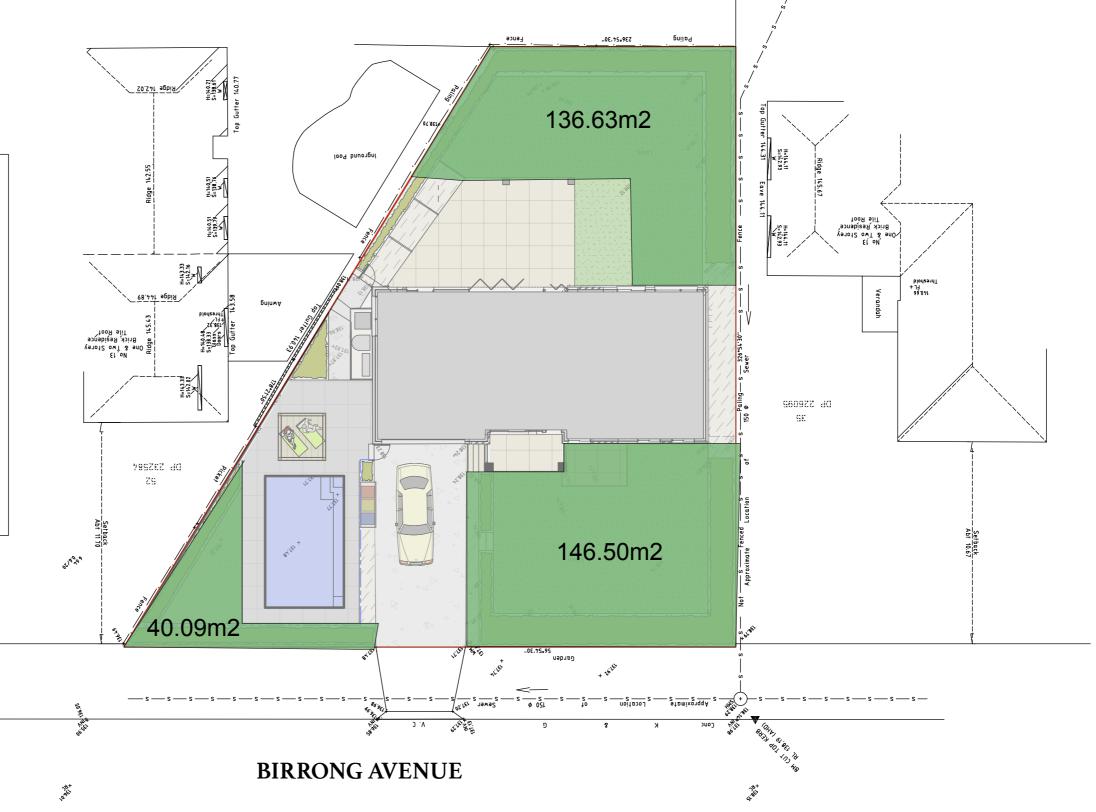

#### PROPOSED LANDSCAPED AREA

### COMPLIANCE TABLE

| LANDSCAPED AREA               |          |        |
|-------------------------------|----------|--------|
|                               |          | COMPLY |
| SITE AREA                     | 719.2m2  | N/A    |
| MINIMUM LANDSCAPED AREA - 40% | 287.68m2 | N/A    |
| PROPOSED LANDSCAPED AREA      | 325.22m2 | YES    |