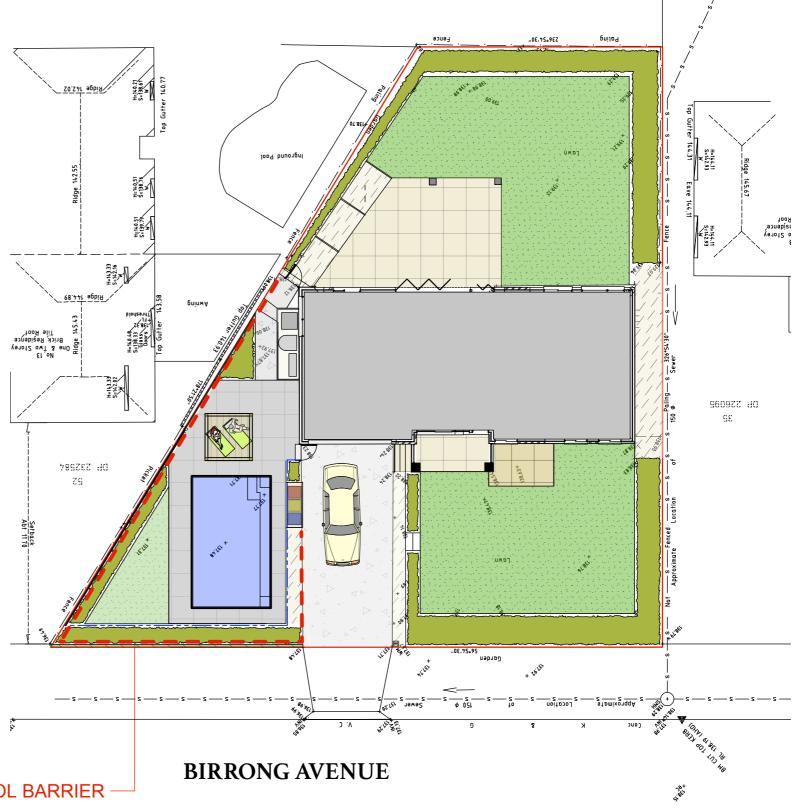

#### **LEGEND**

SEDIMENT CONTROL BARRIER EXTENT

## **SEDIMENT FENCE**

SEDIMENT CONTROL BARRIER -

CONTOUR

PO Box 698 MONA VALE NSW 1660 Tel: 0434 500 705 - AIDLM

| PROJECT                                    | DATE REV. ISSUE                      | NOTES                                                                                                                                                                                                                                                                                                                                        |
|--------------------------------------------|--------------------------------------|----------------------------------------------------------------------------------------------------------------------------------------------------------------------------------------------------------------------------------------------------------------------------------------------------------------------------------------------|
| Ami Cook                                   | 26/08/19 A PRELIMINARY 02/09/19 B DA | comply with building code of australia and all relevant australian standards<br>all works shall be in accordence with development application and construction certificate conditions of consent<br>all levels to aird.  refer to survey information relating to existing site data                                                          |
| No.15 Birrong Avenue,<br>Belrose, NSW 2085 |                                      | verify all dimensions prior to works do not scale from drawings use figured dimentions in preference to scaling refer all descrepancies to landscape architect for determination this drawing is copyright and must not be retained, copied, used or reproduced in any way without prior written permission of contour landscape architects. |
| ,                                          |                                      |                                                                                                                                                                                                                                                                                                                                              |

| DATE:  | 04/09/19   | DRAWING      |    |
|--------|------------|--------------|----|
|        |            | SEDIMENT     |    |
|        |            | CONTROL PLAN |    |
| SCALE: | 1:200 @ A3 | DRAWING NO:  |    |
|        |            | C8_N         | A  |
| DRAWN: | SW         | REV:<br>B    | 'V |
|        |            | В            |    |