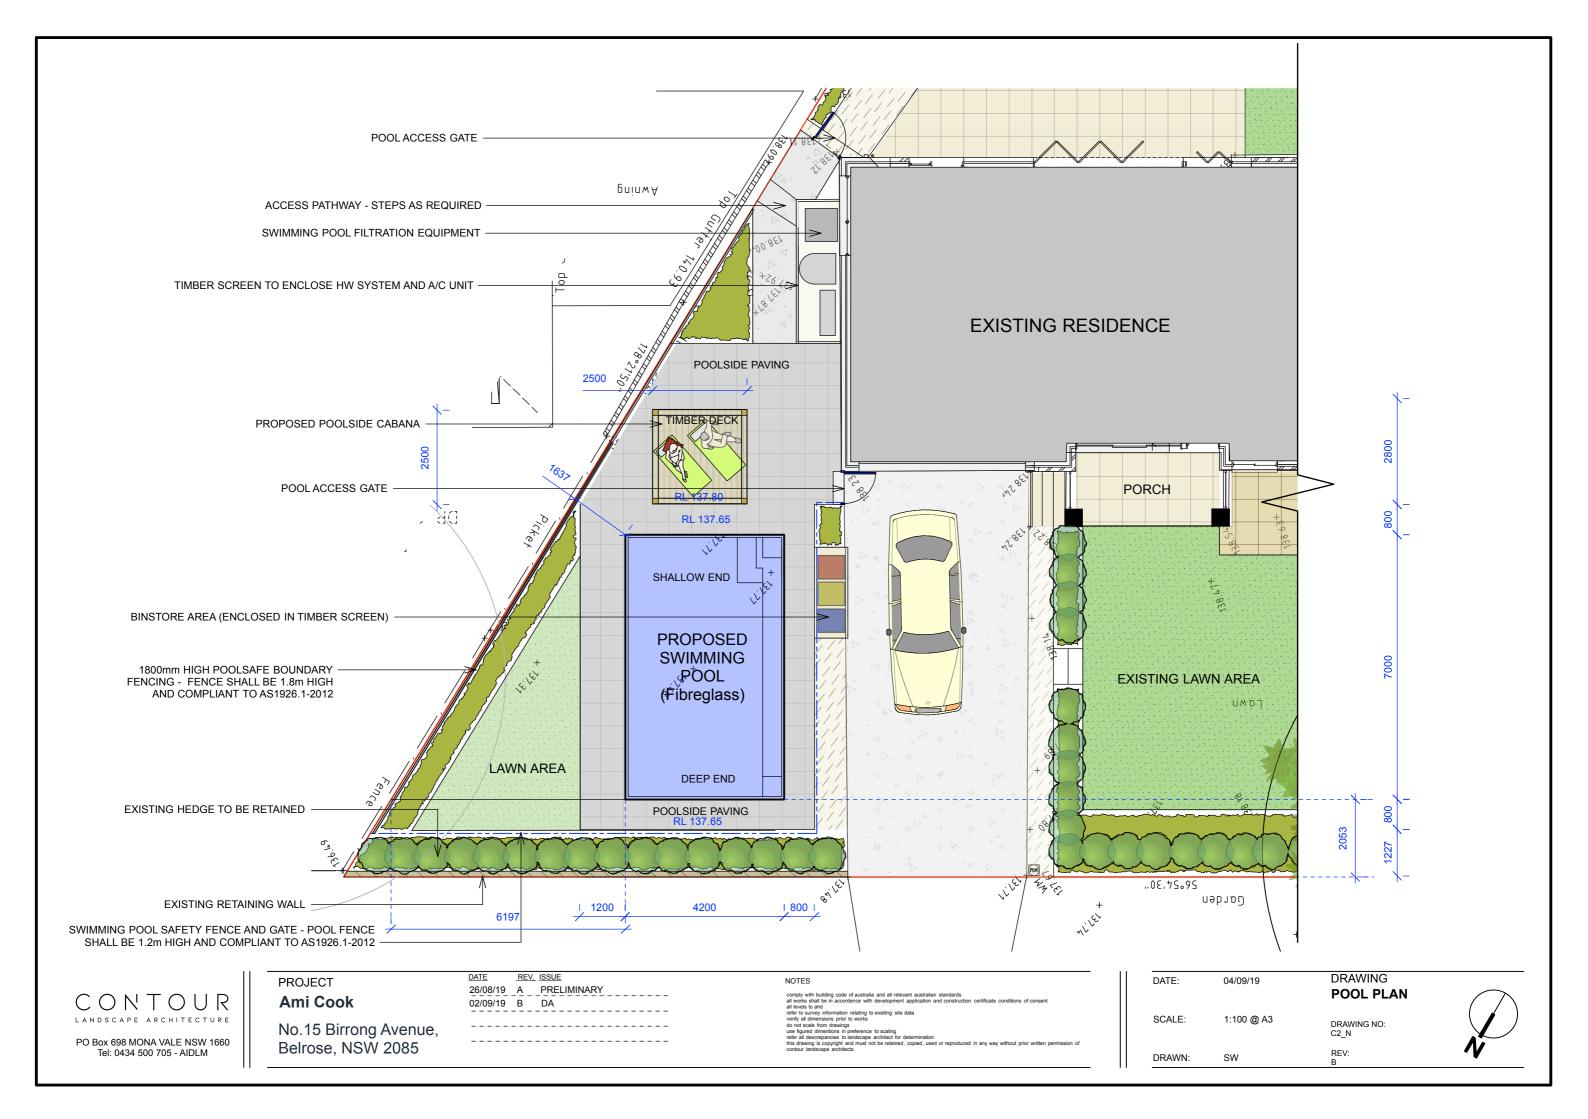

CONTOUR

PO Box 698 MONA VALE NSW 1660 Tel: 0434 500 705 - AIDLM

| PROJECT                                    | DATE REV. ISSUE                         | NOTES                                                                                                                                                                                                                                                                               |
|--------------------------------------------|-----------------------------------------|-------------------------------------------------------------------------------------------------------------------------------------------------------------------------------------------------------------------------------------------------------------------------------------|
| Ami Cook                                   | 26/08/19 A PRELIMINARY<br>02/09/19 B DA | comply with building code of australia and all relevant australian standards<br>all works shall be in accordence with development application and construction certificate conditions of consent<br>all levels to ahd<br>refer to survey information relating to existing site data |
| No.15 Birrong Avenue,<br>Belrose, NSW 2085 |                                         | venify all dimensions prior to works do not scale from drawings use figured dimensions in preference to scaling reter all decrepancies to inandscape architect for determination reter all decrepancies to inandscape architect for determination contour landscape architects.     |