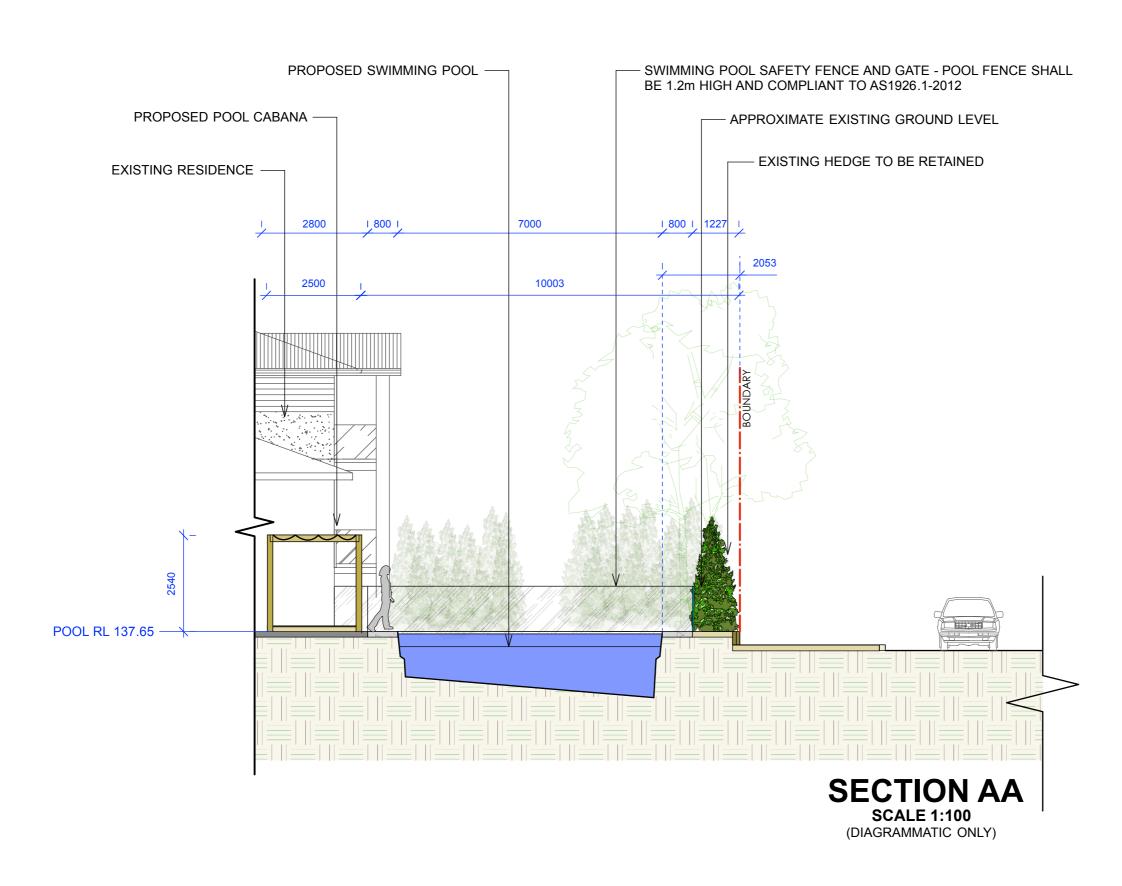

| DRAWN: | SW         | REV:<br>B            | <b>'V</b> |
|--------|------------|----------------------|-----------|
| SCALE: | 1:100 @ A3 | DRAWING NO:<br>C3_N  |           |
| DATE:  | 04/09/19   | DRAWING<br>SECTION A |           |