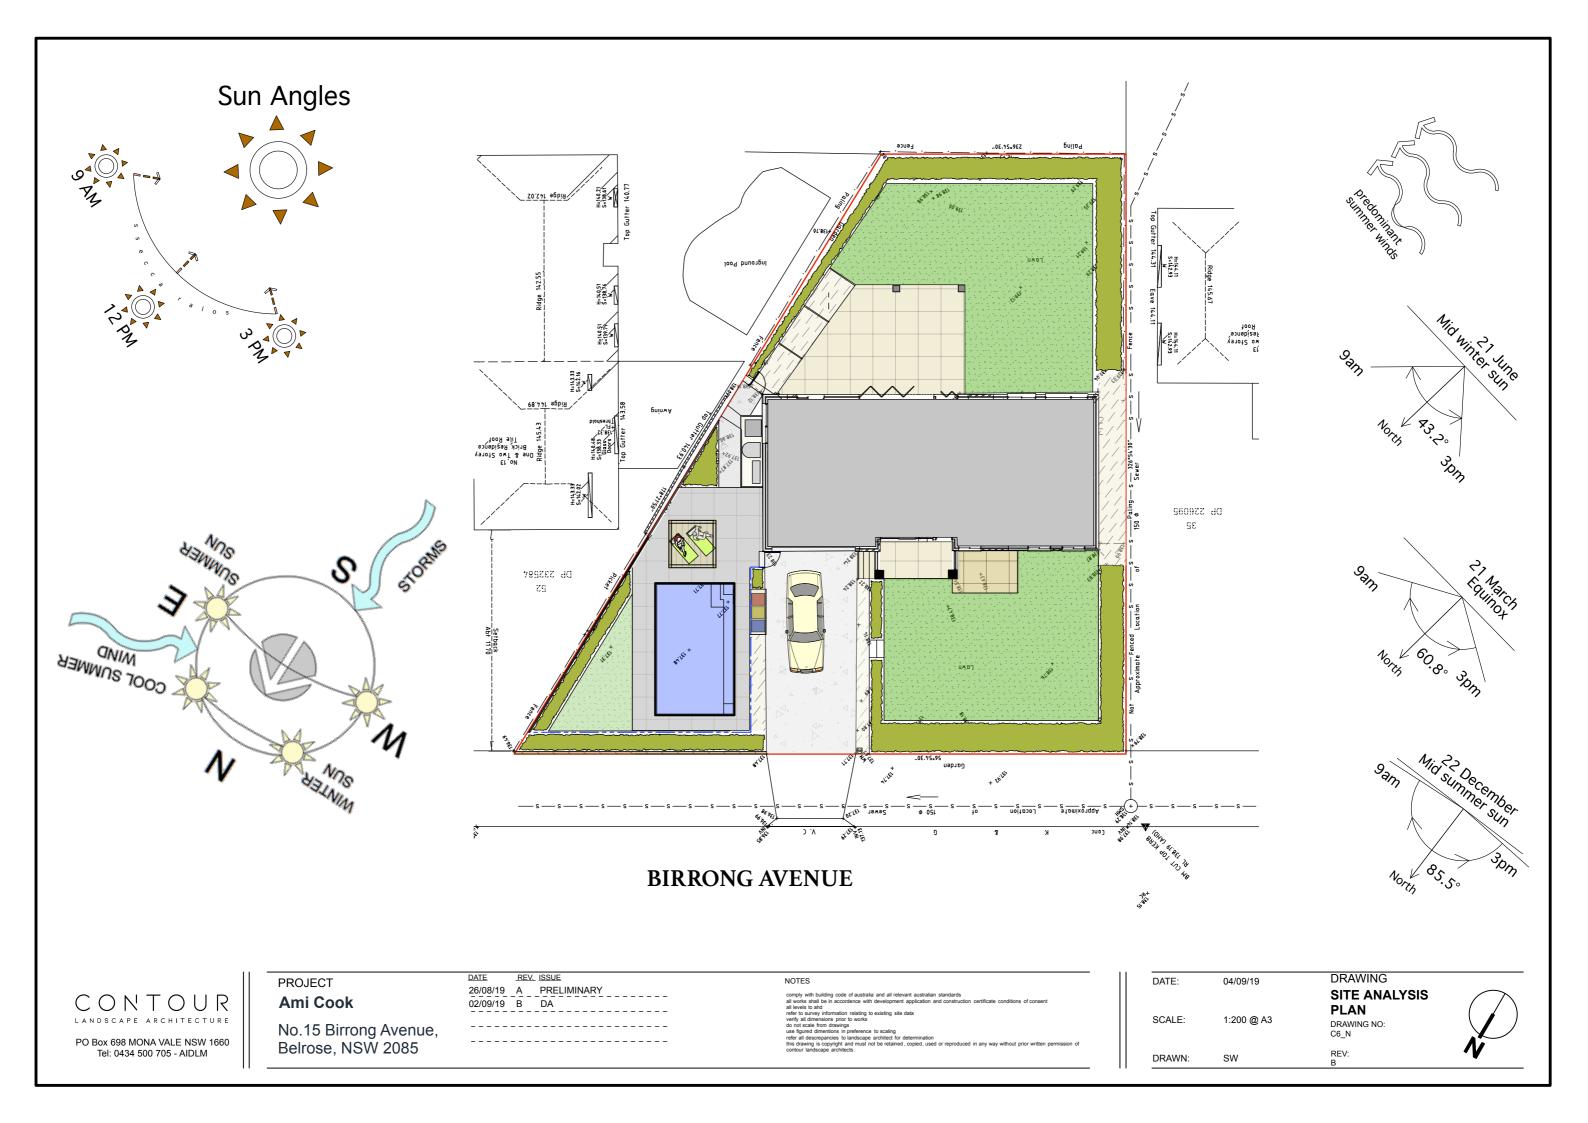

SCALE: 1:200 @ A3

DRAWN: SW

DRAWING NO:

C1\_N

REV:

CONTOUR

PO Box 698 MONA VALE NSW 1660 Tel: 0434 500 705 - AIDLM

| PROJECT Ami Cook                           | DATE REV. ISSUE 26/08/19 A PRELIMINARY 02/09/19 B DA | NOTES  comply with building code of australia and all relevant australian standards all works shall be in accordence with development application and construction certificate conditions of consent all levels to ahd refer to survey information relating to existing site data                                                                           |
|--------------------------------------------|------------------------------------------------------|-------------------------------------------------------------------------------------------------------------------------------------------------------------------------------------------------------------------------------------------------------------------------------------------------------------------------------------------------------------|
| No.15 Birrong Avenue,<br>Belrose, NSW 2085 |                                                      | verify all dimensions prior to works<br>do not scale from drawings<br>use figured dimensions in preference to scaling<br>refer all descripancies to landscape architect for determination<br>this drawing is copyright and must not be retained, copied, used or reproduced in any way without prior written permission of<br>contour landscape architects. |