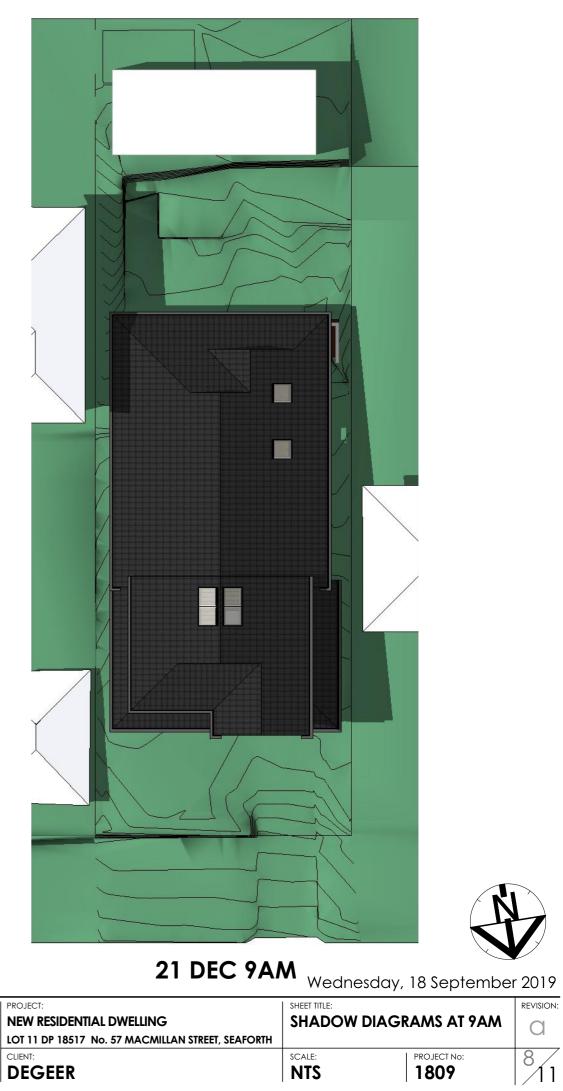

#### Part 1: Declaration

| 1. DECLARATION                                    |                                                                                               |  |  |  |  |  |
|---------------------------------------------------|-----------------------------------------------------------------------------------------------|--|--|--|--|--|
| I hereby certify that the shadow                  | v diagrams submitted with the proposal at                                                     |  |  |  |  |  |
| Address                                           | 57 MacMillan Street, SEAFORTH                                                                 |  |  |  |  |  |
|                                                   |                                                                                               |  |  |  |  |  |
| For the erection of<br>Description of development |                                                                                               |  |  |  |  |  |
|                                                   | Proposed New Residential Dwelling                                                             |  |  |  |  |  |
|                                                   |                                                                                               |  |  |  |  |  |
|                                                   |                                                                                               |  |  |  |  |  |
| In accordance with the surve                      | ey (prepared by a registered surveyor) which is required to be submitted with the application |  |  |  |  |  |
| Drawn to true north                               |                                                                                               |  |  |  |  |  |
| Indicate shadow cast by the                       | proposal at 9am, noon, 3pm, 21 June                                                           |  |  |  |  |  |
|                                                   |                                                                                               |  |  |  |  |  |

• To indicate the shadow cast by existing buildings and structures on the site and in the surrounding area