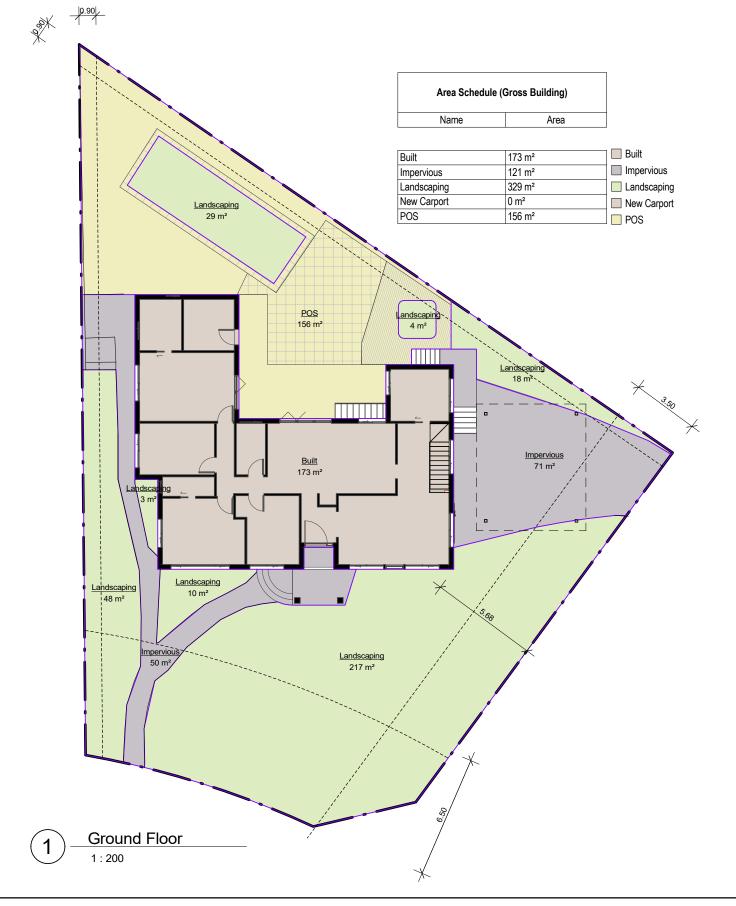

| Land Zoning (Warringah LEP2011)                                                                                                                          | R2 Low Density Resident                                                                                                                                                                                                                                                                                                                                                                                                                                                                                                                                                                                                                                                                                                                                                                                                                                                                                                                                                                                                                                                                                                                                                                                                                                                                                                                                                                                                                                                                                                                                                                                                                                                                                                                                                                                                                                                                                                                                                                                                                                                                                                        | ial                                                                             |                                                                                   |                       |  |  |  |  |  |
|----------------------------------------------------------------------------------------------------------------------------------------------------------|--------------------------------------------------------------------------------------------------------------------------------------------------------------------------------------------------------------------------------------------------------------------------------------------------------------------------------------------------------------------------------------------------------------------------------------------------------------------------------------------------------------------------------------------------------------------------------------------------------------------------------------------------------------------------------------------------------------------------------------------------------------------------------------------------------------------------------------------------------------------------------------------------------------------------------------------------------------------------------------------------------------------------------------------------------------------------------------------------------------------------------------------------------------------------------------------------------------------------------------------------------------------------------------------------------------------------------------------------------------------------------------------------------------------------------------------------------------------------------------------------------------------------------------------------------------------------------------------------------------------------------------------------------------------------------------------------------------------------------------------------------------------------------------------------------------------------------------------------------------------------------------------------------------------------------------------------------------------------------------------------------------------------------------------------------------------------------------------------------------------------------|---------------------------------------------------------------------------------|-----------------------------------------------------------------------------------|-----------------------|--|--|--|--|--|
| Heritage Item or Heritage Conservation Area                                                                                                              | No                                                                                                                                                                                                                                                                                                                                                                                                                                                                                                                                                                                                                                                                                                                                                                                                                                                                                                                                                                                                                                                                                                                                                                                                                                                                                                                                                                                                                                                                                                                                                                                                                                                                                                                                                                                                                                                                                                                                                                                                                                                                                                                             |                                                                                 |                                                                                   |                       |  |  |  |  |  |
| Foreshore Building Line                                                                                                                                  | No                                                                                                                                                                                                                                                                                                                                                                                                                                                                                                                                                                                                                                                                                                                                                                                                                                                                                                                                                                                                                                                                                                                                                                                                                                                                                                                                                                                                                                                                                                                                                                                                                                                                                                                                                                                                                                                                                                                                                                                                                                                                                                                             |                                                                                 |                                                                                   |                       |  |  |  |  |  |
| Acid Sulfate Soils Zone                                                                                                                                  | No                                                                                                                                                                                                                                                                                                                                                                                                                                                                                                                                                                                                                                                                                                                                                                                                                                                                                                                                                                                                                                                                                                                                                                                                                                                                                                                                                                                                                                                                                                                                                                                                                                                                                                                                                                                                                                                                                                                                                                                                                                                                                                                             | No                                                                              |                                                                                   |                       |  |  |  |  |  |
| Land Slip Risk (Warringah LEP2011)                                                                                                                       | Area B - Flanking Slopes                                                                                                                                                                                                                                                                                                                                                                                                                                                                                                                                                                                                                                                                                                                                                                                                                                                                                                                                                                                                                                                                                                                                                                                                                                                                                                                                                                                                                                                                                                                                                                                                                                                                                                                                                                                                                                                                                                                                                                                                                                                                                                       | Area B - Flanking Slopes from 5 to 25 degrees                                   |                                                                                   |                       |  |  |  |  |  |
| Land Reservation Acquisition                                                                                                                             | No                                                                                                                                                                                                                                                                                                                                                                                                                                                                                                                                                                                                                                                                                                                                                                                                                                                                                                                                                                                                                                                                                                                                                                                                                                                                                                                                                                                                                                                                                                                                                                                                                                                                                                                                                                                                                                                                                                                                                                                                                                                                                                                             |                                                                                 |                                                                                   |                       |  |  |  |  |  |
| Geotechnical Hazard                                                                                                                                      | No                                                                                                                                                                                                                                                                                                                                                                                                                                                                                                                                                                                                                                                                                                                                                                                                                                                                                                                                                                                                                                                                                                                                                                                                                                                                                                                                                                                                                                                                                                                                                                                                                                                                                                                                                                                                                                                                                                                                                                                                                                                                                                                             |                                                                                 |                                                                                   |                       |  |  |  |  |  |
| Coastal Risk Planning                                                                                                                                    | Not affected                                                                                                                                                                                                                                                                                                                                                                                                                                                                                                                                                                                                                                                                                                                                                                                                                                                                                                                                                                                                                                                                                                                                                                                                                                                                                                                                                                                                                                                                                                                                                                                                                                                                                                                                                                                                                                                                                                                                                                                                                                                                                                                   |                                                                                 |                                                                                   |                       |  |  |  |  |  |
| Site Area                                                                                                                                                | 777.8m² (By DP)                                                                                                                                                                                                                                                                                                                                                                                                                                                                                                                                                                                                                                                                                                                                                                                                                                                                                                                                                                                                                                                                                                                                                                                                                                                                                                                                                                                                                                                                                                                                                                                                                                                                                                                                                                                                                                                                                                                                                                                                                                                                                                                |                                                                                 |                                                                                   |                       |  |  |  |  |  |
| FSR                                                                                                                                                      | Control not implemented                                                                                                                                                                                                                                                                                                                                                                                                                                                                                                                                                                                                                                                                                                                                                                                                                                                                                                                                                                                                                                                                                                                                                                                                                                                                                                                                                                                                                                                                                                                                                                                                                                                                                                                                                                                                                                                                                                                                                                                                                                                                                                        |                                                                                 |                                                                                   |                       |  |  |  |  |  |
|                                                                                                                                                          | Proposed                                                                                                                                                                                                                                                                                                                                                                                                                                                                                                                                                                                                                                                                                                                                                                                                                                                                                                                                                                                                                                                                                                                                                                                                                                                                                                                                                                                                                                                                                                                                                                                                                                                                                                                                                                                                                                                                                                                                                                                                                                                                                                                       | Proposed                                                                        | Required                                                                          | Compliance            |  |  |  |  |  |
| Landscapeded Open Space and Bushland Setting (DCP)                                                                                                       | 330m²                                                                                                                                                                                                                                                                                                                                                                                                                                                                                                                                                                                                                                                                                                                                                                                                                                                                                                                                                                                                                                                                                                                                                                                                                                                                                                                                                                                                                                                                                                                                                                                                                                                                                                                                                                                                                                                                                                                                                                                                                                                                                                                          | 330m²                                                                           | 40% (311.12m²)                                                                    | Yes                   |  |  |  |  |  |
| Private Open Space<br>(DCP - Dwelling with 3 or more bedrooms)                                                                                           | 160m²                                                                                                                                                                                                                                                                                                                                                                                                                                                                                                                                                                                                                                                                                                                                                                                                                                                                                                                                                                                                                                                                                                                                                                                                                                                                                                                                                                                                                                                                                                                                                                                                                                                                                                                                                                                                                                                                                                                                                                                                                                                                                                                          | 160m²                                                                           | Min 60m²                                                                          | Yes                   |  |  |  |  |  |
| Building Height                                                                                                                                          | 7.5 m                                                                                                                                                                                                                                                                                                                                                                                                                                                                                                                                                                                                                                                                                                                                                                                                                                                                                                                                                                                                                                                                                                                                                                                                                                                                                                                                                                                                                                                                                                                                                                                                                                                                                                                                                                                                                                                                                                                                                                                                                                                                                                                          | 7.5 m                                                                           | Max of 8.5m                                                                       | Yes                   |  |  |  |  |  |
| Building Envelope:                                                                                                                                       | 7.5 m                                                                                                                                                                                                                                                                                                                                                                                                                                                                                                                                                                                                                                                                                                                                                                                                                                                                                                                                                                                                                                                                                                                                                                                                                                                                                                                                                                                                                                                                                                                                                                                                                                                                                                                                                                                                                                                                                                                                                                                                                                                                                                                          | 7.5 m                                                                           | 45 deg. from 4m height                                                            | Yes                   |  |  |  |  |  |
| Setbacks (DCP)                                                                                                                                           |                                                                                                                                                                                                                                                                                                                                                                                                                                                                                                                                                                                                                                                                                                                                                                                                                                                                                                                                                                                                                                                                                                                                                                                                                                                                                                                                                                                                                                                                                                                                                                                                                                                                                                                                                                                                                                                                                                                                                                                                                                                                                                                                |                                                                                 |                                                                                   |                       |  |  |  |  |  |
| Front Setback                                                                                                                                            | 10.4m                                                                                                                                                                                                                                                                                                                                                                                                                                                                                                                                                                                                                                                                                                                                                                                                                                                                                                                                                                                                                                                                                                                                                                                                                                                                                                                                                                                                                                                                                                                                                                                                                                                                                                                                                                                                                                                                                                                                                                                                                                                                                                                          | 10.4m                                                                           | 6.5m                                                                              | Yes                   |  |  |  |  |  |
| Secondary Front Setback                                                                                                                                  | 5.9m                                                                                                                                                                                                                                                                                                                                                                                                                                                                                                                                                                                                                                                                                                                                                                                                                                                                                                                                                                                                                                                                                                                                                                                                                                                                                                                                                                                                                                                                                                                                                                                                                                                                                                                                                                                                                                                                                                                                                                                                                                                                                                                           | 1.4m                                                                            | 3.5m                                                                              | No / Merit based      |  |  |  |  |  |
| Exceptions - Land Zoned R2 or R3: On corner allotments or sites with a doub a minimum of 3.5 metres for the secondary frontage, but secondary street var | le street frontage, where the minimum traitions must consider the character of the characte | ront building setback is 6.5 metres to<br>the secondary street and the predomin | both frontages, the front building setb<br>accnt setbacks existing to that street | ack may be reduced to |  |  |  |  |  |
| Side Setbacks                                                                                                                                            | >0.9m                                                                                                                                                                                                                                                                                                                                                                                                                                                                                                                                                                                                                                                                                                                                                                                                                                                                                                                                                                                                                                                                                                                                                                                                                                                                                                                                                                                                                                                                                                                                                                                                                                                                                                                                                                                                                                                                                                                                                                                                                                                                                                                          | >0.9m                                                                           | 0.9m                                                                              | Yes                   |  |  |  |  |  |
| Rear Setback                                                                                                                                             | 13.5m                                                                                                                                                                                                                                                                                                                                                                                                                                                                                                                                                                                                                                                                                                                                                                                                                                                                                                                                                                                                                                                                                                                                                                                                                                                                                                                                                                                                                                                                                                                                                                                                                                                                                                                                                                                                                                                                                                                                                                                                                                                                                                                          | 13.5m                                                                           | 6m                                                                                | Yes                   |  |  |  |  |  |
| Parking Provision (Dwellings with 3 or more                                                                                                              | 1 spaces                                                                                                                                                                                                                                                                                                                                                                                                                                                                                                                                                                                                                                                                                                                                                                                                                                                                                                                                                                                                                                                                                                                                                                                                                                                                                                                                                                                                                                                                                                                                                                                                                                                                                                                                                                                                                                                                                                                                                                                                                                                                                                                       | 2 spaces                                                                        | 2 spaces / dw                                                                     | Yes                   |  |  |  |  |  |