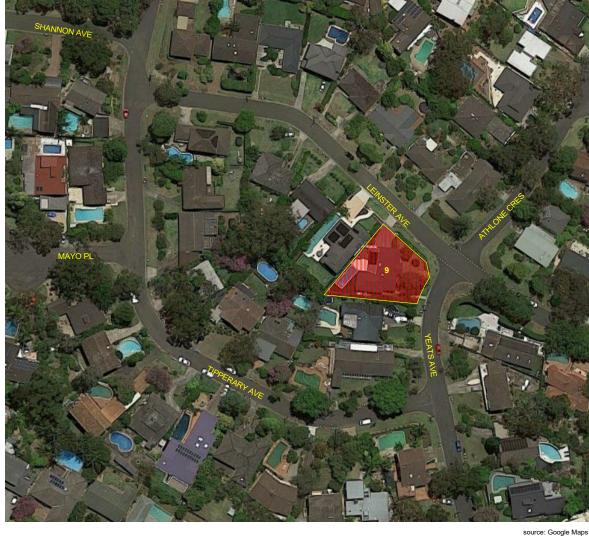

MATERIALS & FINISHES

location plan 9 LEINSTER AVENUE, KILLARNEY HEIGHTS, NSW 2087

Designer: HOT HOUSE STUDIO DESIGN, DRAFTING AND VISUALISATION PO Box 26, NEWPORT NSW 2106 0433 775 490 wade@hothousestudio.com