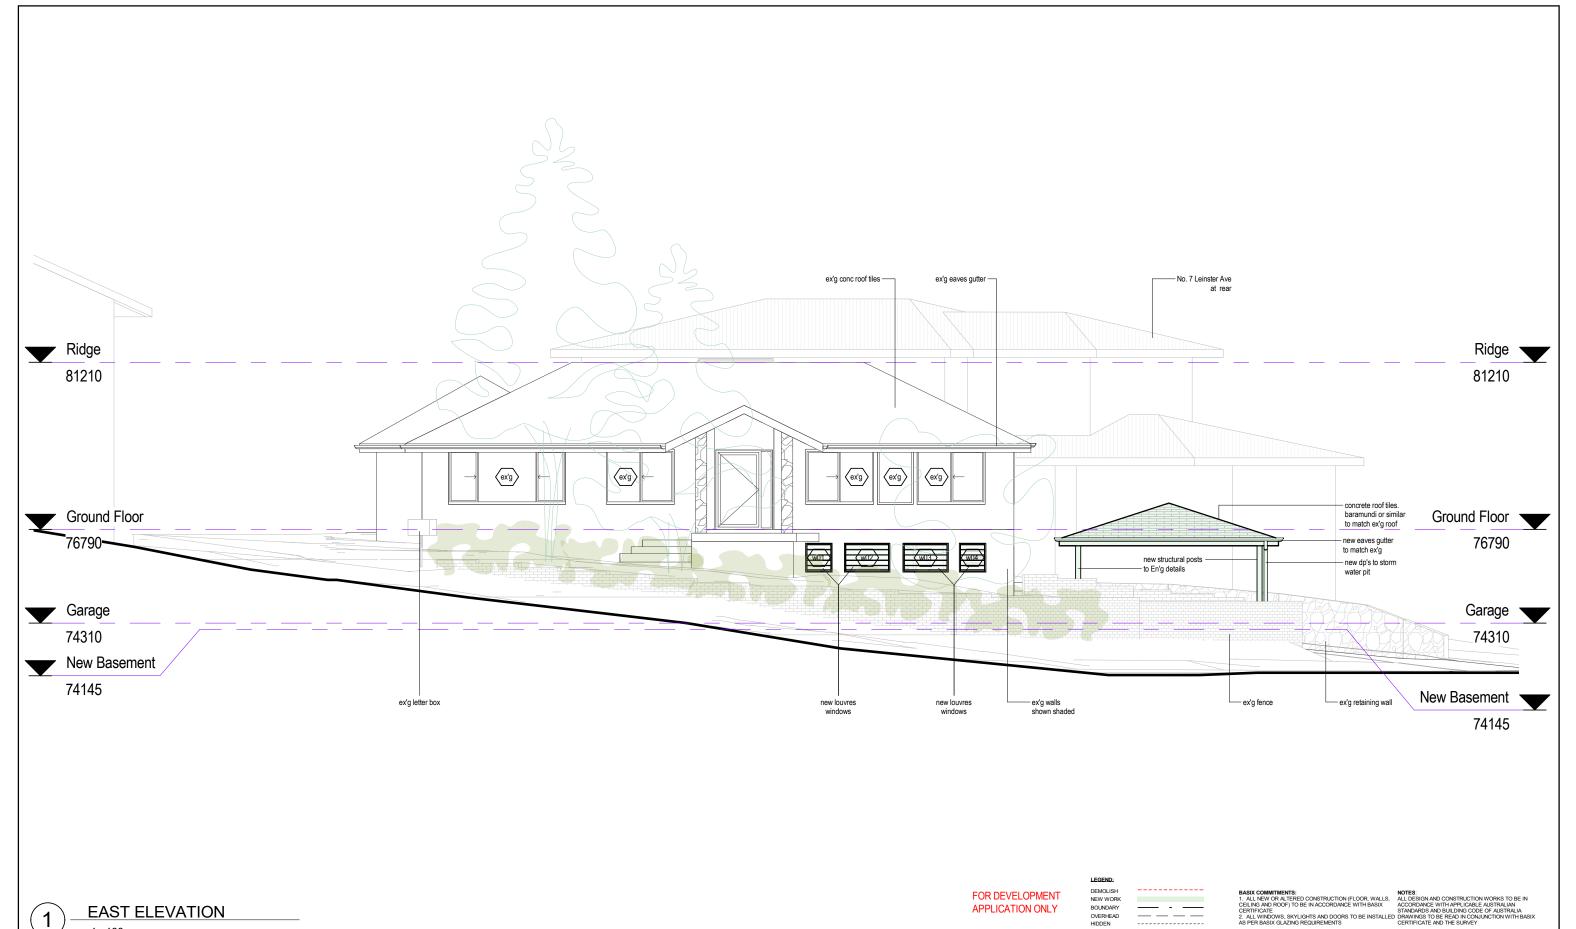

## SHEET LIST

DA001 COVER SHEET DA010 SITE PLAN DA050 DESIGN COMPLIANCE DA100 GARAGE LEVEL GROUND FLOOR PLAN DA101 DA200 NORTH ELEVATION EAST ELEVATION DA201 DA302 SECTION - LONG

**EXCAVATION & SITE MANAGEMENT PLAN** DA701 DA\_800

**EAST ELEVATION** 1:100

APPLICATION ONLY

BOUNDARY OVERHEAD HIDDEN

SETBACKS

PRINT DATE: 24/01/2020 1:37:33 PM

PRINT SIZE: A3

DESIGNS BY HOT HOUSE STUDIO M 0433 775 490 P.O. Box 26 NEWPORT NSW 2106 wade@hothousestudio.com

| CLIENT:                              | JOANNE & GREG YELAS                  | EAS         | EAST ELEVATION |             |       |        |  |              |
|--------------------------------------|--------------------------------------|-------------|----------------|-------------|-------|--------|--|--------------|
| PROJECT: ALTERATIONS & ADDITIONS     |                                      | PROJECT NO. |                |             | 19189 |        |  |              |
|                                      |                                      | DATE        |                | 24/01/2020  |       | DA201  |  |              |
| ADDRESS:                             | 9 LEINSTER AVENUE, KILLARNEY HEIGHTS | LOT:        | 497            | DRAWN BY:   | MS    |        |  |              |
| 3 ELINGTER/WENGE, NIEL/WAET TIEIGHTO |                                      | DP:         | 218045         | CHECKED BY: | WC    | SCALE: |  | As indicated |