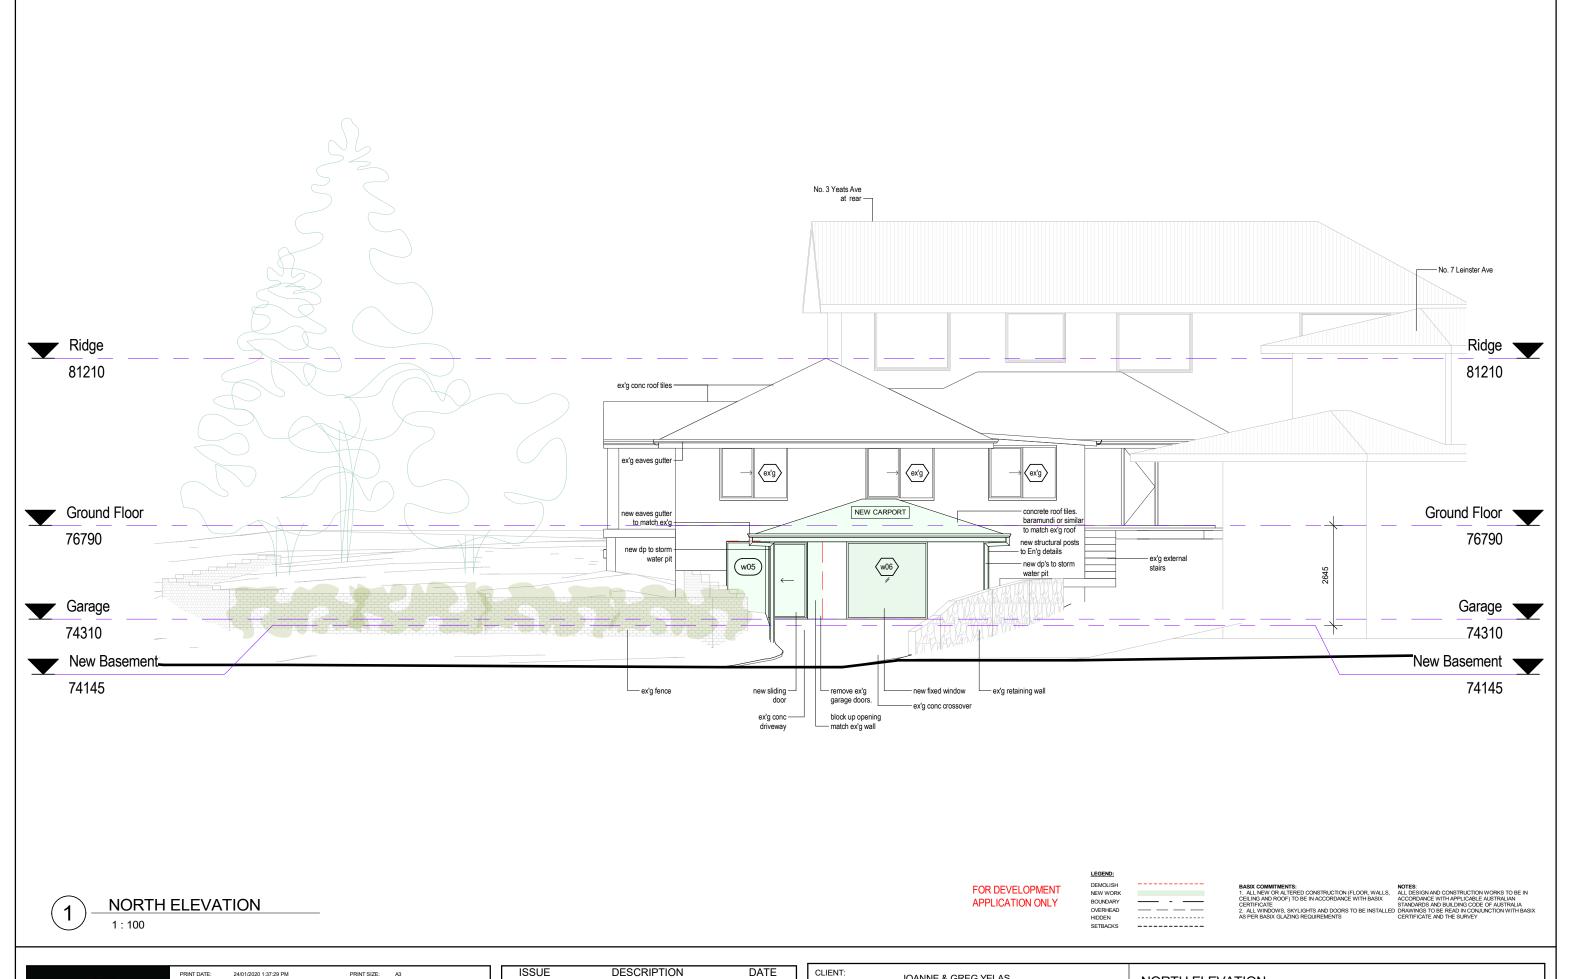

## SHEET LIST

DA001 COVER SHEET DA010 SITE PLAN DA050 DESIGN COMPLIANCE DA100 GARAGE LEVEL GROUND FLOOR PLAN DA101 DA200 NORTH ELEVATION EAST ELEVATION DA201 DA302 SECTION - LONG

**EXCAVATION & SITE MANAGEMENT PLAN** DA701 DA\_800

| CLIENT:  | JOANNE & GREG YELAS                      | NORTH ELEVATION |         |             |       |        |  |              |
|----------|------------------------------------------|-----------------|---------|-------------|-------|--------|--|--------------|
| PROJECT: |                                          | PROJE           | ECT NO. |             | 19189 |        |  |              |
|          | ALTERATIONS & ADDITIONS                  | DATE            |         | 24/01/2020  |       | DA200  |  |              |
| ADDRESS: | 9 LEINSTER AVENUE, KILLARNEY HEIGHTS     | LOT:            | 497     | DRAWN BY:   | MS    |        |  |              |
|          | o ELINOTEIN WEIGHT, MILE A WILL THE OTHO | DP:             | 218045  | CHECKED BY: | wc    | SCALE: |  | As indicated |