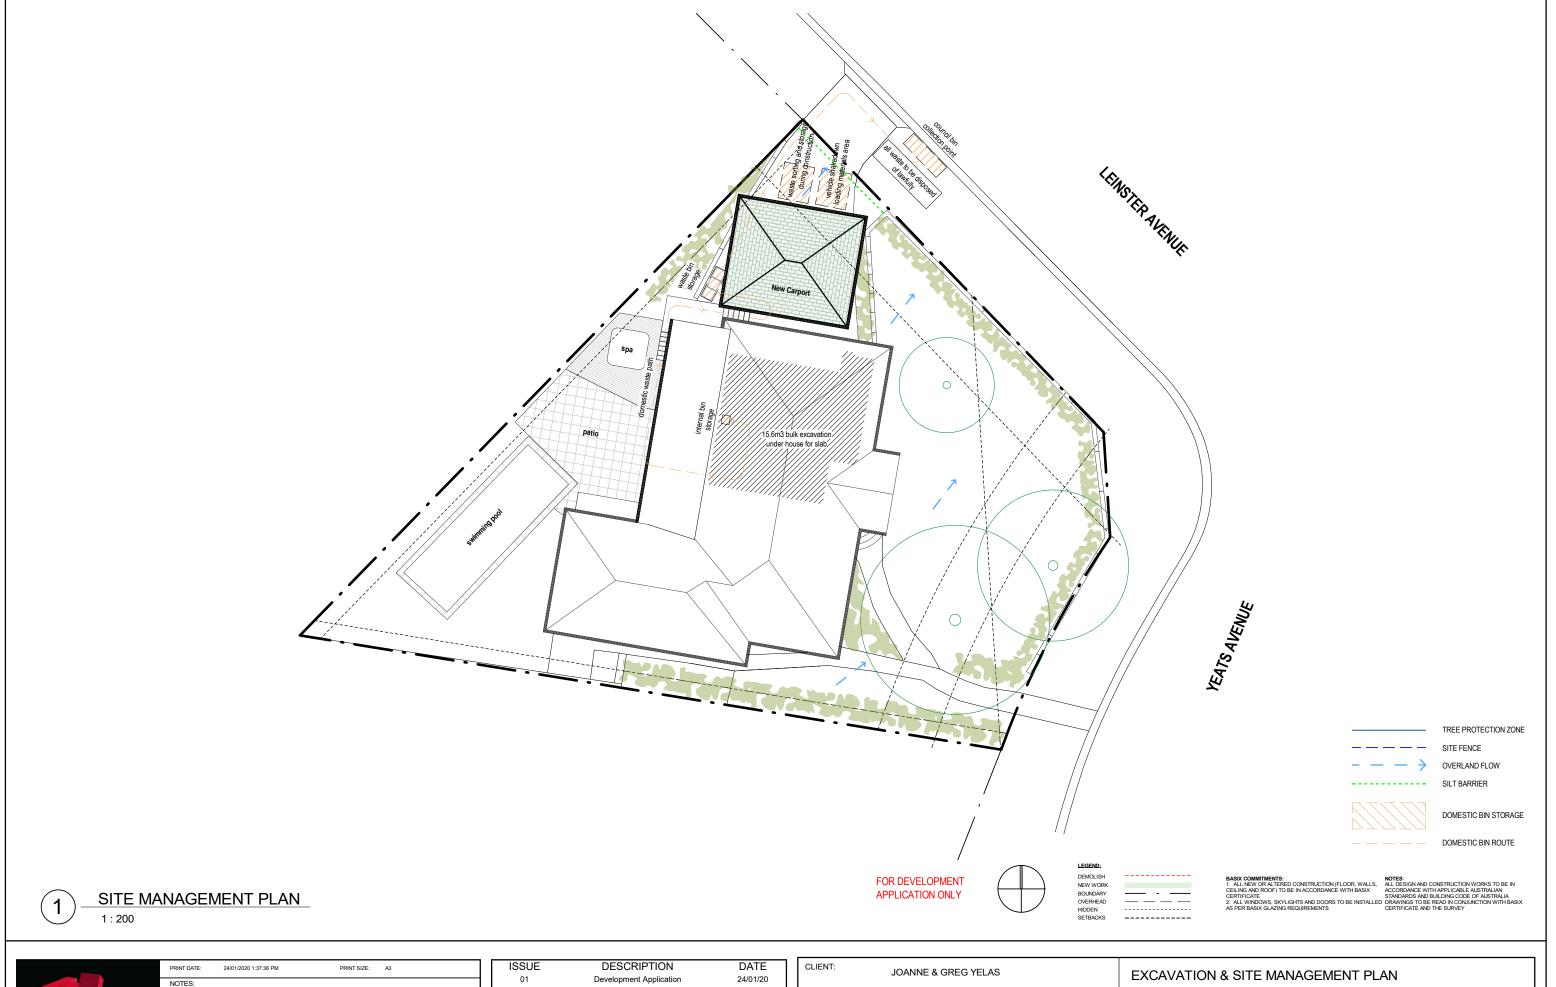

| CLIENT:  | JOANNE & GREG YELAS                    | EXCAVATION & SITE MANAGEMENT PLAN |        |                     |    |        |  |              |
|----------|----------------------------------------|-----------------------------------|--------|---------------------|----|--------|--|--------------|
| PROJECT: | ALTERATIONS & ADDITIONS                | PROJECT NO. DATE                  |        | 19189<br>24/01/2020 |    | DA701  |  |              |
| ADDRESS: | 9 LEINSTER AVENUE, KILLARNEY HEIGHTS   | LOT:                              | 497    | DRAWN BY:           | MS |        |  |              |
|          | 3 ELINOTER (WENGE, MEE) WHEN THE IOTHO |                                   | 218045 | CHECKED BY:         | wc | SCALE: |  | As indicated |