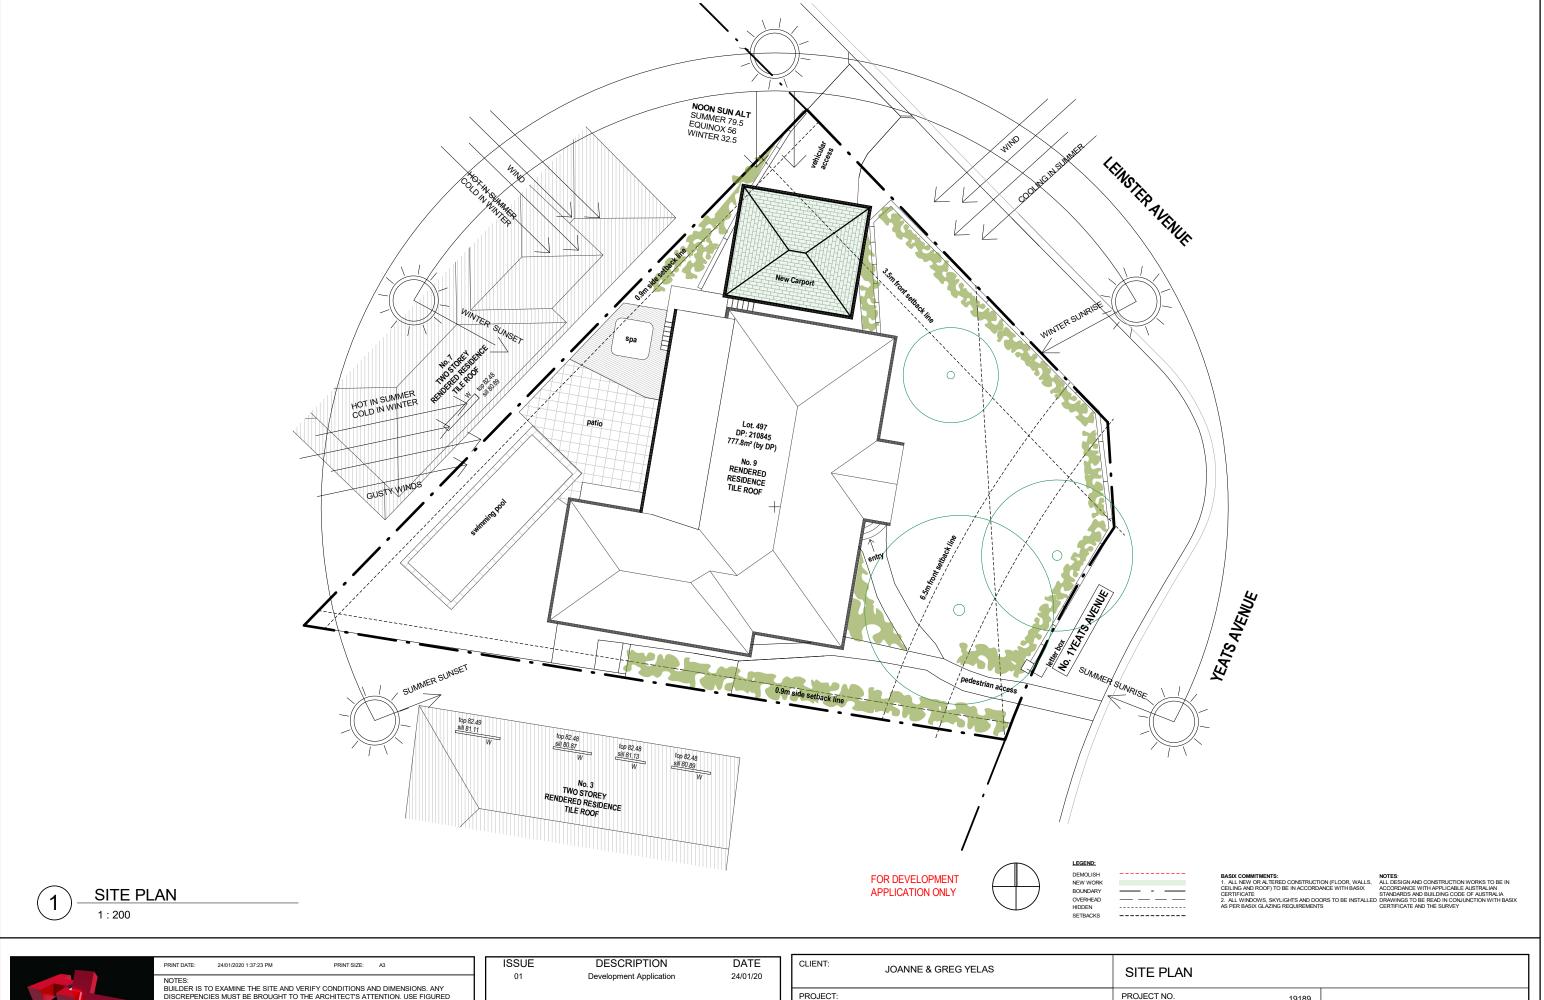

| CLIENT:  | JOANNE & GREG YELAS                  | SITE        | E PLAN |             |    |        |  |              |
|----------|--------------------------------------|-------------|--------|-------------|----|--------|--|--------------|
| PROJECT: | ALTERATIONS & ADDITIONS              | PROJECT NO. |        | 19189       |    |        |  |              |
|          | ALTERATIONS & ADDITIONS              |             |        | 24/01/2020  |    | DA010  |  |              |
| ADDRESS: | 9 LEINSTER AVENUE, KILLARNEY HEIGHTS | LOT:        | 497    | DRAWN BY:   | MS |        |  |              |
|          | 9 LEINSTER AVENUE, KILLARNEY HEIGHTS |             | 218045 | CHECKED BY: | WC | SCALE: |  | As indicated |

| Land Zoning (Warringah LEP2011)                                                                                                                          | R2 Low Density Resident                                                                                                                                                                                                                                                                                                                                                                                                                                                                                                                                                                                                                                                                                                                                                                                                                                                                                                                                                                                                                                                                                                                                                                                                                                                                                                                                                                                                                                                                                                                                                                                                                                                                                                                                                                                                                                                                                                                                                                                                                                                                                                        | ial                                                                             |                                                                                   |                       |  |  |  |  |  |
|----------------------------------------------------------------------------------------------------------------------------------------------------------|--------------------------------------------------------------------------------------------------------------------------------------------------------------------------------------------------------------------------------------------------------------------------------------------------------------------------------------------------------------------------------------------------------------------------------------------------------------------------------------------------------------------------------------------------------------------------------------------------------------------------------------------------------------------------------------------------------------------------------------------------------------------------------------------------------------------------------------------------------------------------------------------------------------------------------------------------------------------------------------------------------------------------------------------------------------------------------------------------------------------------------------------------------------------------------------------------------------------------------------------------------------------------------------------------------------------------------------------------------------------------------------------------------------------------------------------------------------------------------------------------------------------------------------------------------------------------------------------------------------------------------------------------------------------------------------------------------------------------------------------------------------------------------------------------------------------------------------------------------------------------------------------------------------------------------------------------------------------------------------------------------------------------------------------------------------------------------------------------------------------------------|---------------------------------------------------------------------------------|-----------------------------------------------------------------------------------|-----------------------|--|--|--|--|--|
| Heritage Item or Heritage Conservation Area                                                                                                              | No                                                                                                                                                                                                                                                                                                                                                                                                                                                                                                                                                                                                                                                                                                                                                                                                                                                                                                                                                                                                                                                                                                                                                                                                                                                                                                                                                                                                                                                                                                                                                                                                                                                                                                                                                                                                                                                                                                                                                                                                                                                                                                                             |                                                                                 |                                                                                   |                       |  |  |  |  |  |
| Foreshore Building Line                                                                                                                                  | No                                                                                                                                                                                                                                                                                                                                                                                                                                                                                                                                                                                                                                                                                                                                                                                                                                                                                                                                                                                                                                                                                                                                                                                                                                                                                                                                                                                                                                                                                                                                                                                                                                                                                                                                                                                                                                                                                                                                                                                                                                                                                                                             |                                                                                 |                                                                                   |                       |  |  |  |  |  |
| Acid Sulfate Soils Zone                                                                                                                                  | No                                                                                                                                                                                                                                                                                                                                                                                                                                                                                                                                                                                                                                                                                                                                                                                                                                                                                                                                                                                                                                                                                                                                                                                                                                                                                                                                                                                                                                                                                                                                                                                                                                                                                                                                                                                                                                                                                                                                                                                                                                                                                                                             | No                                                                              |                                                                                   |                       |  |  |  |  |  |
| Land Slip Risk (Warringah LEP2011)                                                                                                                       | Area B - Flanking Slopes                                                                                                                                                                                                                                                                                                                                                                                                                                                                                                                                                                                                                                                                                                                                                                                                                                                                                                                                                                                                                                                                                                                                                                                                                                                                                                                                                                                                                                                                                                                                                                                                                                                                                                                                                                                                                                                                                                                                                                                                                                                                                                       | Area B - Flanking Slopes from 5 to 25 degrees                                   |                                                                                   |                       |  |  |  |  |  |
| Land Reservation Acquisition                                                                                                                             | No                                                                                                                                                                                                                                                                                                                                                                                                                                                                                                                                                                                                                                                                                                                                                                                                                                                                                                                                                                                                                                                                                                                                                                                                                                                                                                                                                                                                                                                                                                                                                                                                                                                                                                                                                                                                                                                                                                                                                                                                                                                                                                                             |                                                                                 |                                                                                   |                       |  |  |  |  |  |
| Geotechnical Hazard                                                                                                                                      | No                                                                                                                                                                                                                                                                                                                                                                                                                                                                                                                                                                                                                                                                                                                                                                                                                                                                                                                                                                                                                                                                                                                                                                                                                                                                                                                                                                                                                                                                                                                                                                                                                                                                                                                                                                                                                                                                                                                                                                                                                                                                                                                             |                                                                                 |                                                                                   |                       |  |  |  |  |  |
| Coastal Risk Planning                                                                                                                                    | Not affected                                                                                                                                                                                                                                                                                                                                                                                                                                                                                                                                                                                                                                                                                                                                                                                                                                                                                                                                                                                                                                                                                                                                                                                                                                                                                                                                                                                                                                                                                                                                                                                                                                                                                                                                                                                                                                                                                                                                                                                                                                                                                                                   |                                                                                 |                                                                                   |                       |  |  |  |  |  |
| Site Area                                                                                                                                                | 777.8m² (By DP)                                                                                                                                                                                                                                                                                                                                                                                                                                                                                                                                                                                                                                                                                                                                                                                                                                                                                                                                                                                                                                                                                                                                                                                                                                                                                                                                                                                                                                                                                                                                                                                                                                                                                                                                                                                                                                                                                                                                                                                                                                                                                                                |                                                                                 |                                                                                   |                       |  |  |  |  |  |
| FSR                                                                                                                                                      | Control not implemented                                                                                                                                                                                                                                                                                                                                                                                                                                                                                                                                                                                                                                                                                                                                                                                                                                                                                                                                                                                                                                                                                                                                                                                                                                                                                                                                                                                                                                                                                                                                                                                                                                                                                                                                                                                                                                                                                                                                                                                                                                                                                                        |                                                                                 |                                                                                   |                       |  |  |  |  |  |
|                                                                                                                                                          | Proposed                                                                                                                                                                                                                                                                                                                                                                                                                                                                                                                                                                                                                                                                                                                                                                                                                                                                                                                                                                                                                                                                                                                                                                                                                                                                                                                                                                                                                                                                                                                                                                                                                                                                                                                                                                                                                                                                                                                                                                                                                                                                                                                       | Proposed                                                                        | Required                                                                          | Compliance            |  |  |  |  |  |
| Landscapeded Open Space and Bushland Setting (DCP)                                                                                                       | 330m²                                                                                                                                                                                                                                                                                                                                                                                                                                                                                                                                                                                                                                                                                                                                                                                                                                                                                                                                                                                                                                                                                                                                                                                                                                                                                                                                                                                                                                                                                                                                                                                                                                                                                                                                                                                                                                                                                                                                                                                                                                                                                                                          | 330m²                                                                           | 40% (311.12m²)                                                                    | Yes                   |  |  |  |  |  |
| Private Open Space<br>(DCP - Dwelling with 3 or more bedrooms)                                                                                           | 160m²                                                                                                                                                                                                                                                                                                                                                                                                                                                                                                                                                                                                                                                                                                                                                                                                                                                                                                                                                                                                                                                                                                                                                                                                                                                                                                                                                                                                                                                                                                                                                                                                                                                                                                                                                                                                                                                                                                                                                                                                                                                                                                                          | 160m²                                                                           | Min 60m²                                                                          | Yes                   |  |  |  |  |  |
| Building Height                                                                                                                                          | 7.5 m                                                                                                                                                                                                                                                                                                                                                                                                                                                                                                                                                                                                                                                                                                                                                                                                                                                                                                                                                                                                                                                                                                                                                                                                                                                                                                                                                                                                                                                                                                                                                                                                                                                                                                                                                                                                                                                                                                                                                                                                                                                                                                                          | 7.5 m                                                                           | Max of 8.5m                                                                       | Yes                   |  |  |  |  |  |
| Building Envelope:                                                                                                                                       | 7.5 m                                                                                                                                                                                                                                                                                                                                                                                                                                                                                                                                                                                                                                                                                                                                                                                                                                                                                                                                                                                                                                                                                                                                                                                                                                                                                                                                                                                                                                                                                                                                                                                                                                                                                                                                                                                                                                                                                                                                                                                                                                                                                                                          | 7.5 m                                                                           | 45 deg. from 4m height                                                            | Yes                   |  |  |  |  |  |
| Setbacks (DCP)                                                                                                                                           |                                                                                                                                                                                                                                                                                                                                                                                                                                                                                                                                                                                                                                                                                                                                                                                                                                                                                                                                                                                                                                                                                                                                                                                                                                                                                                                                                                                                                                                                                                                                                                                                                                                                                                                                                                                                                                                                                                                                                                                                                                                                                                                                |                                                                                 |                                                                                   |                       |  |  |  |  |  |
| Front Setback                                                                                                                                            | 10.4m                                                                                                                                                                                                                                                                                                                                                                                                                                                                                                                                                                                                                                                                                                                                                                                                                                                                                                                                                                                                                                                                                                                                                                                                                                                                                                                                                                                                                                                                                                                                                                                                                                                                                                                                                                                                                                                                                                                                                                                                                                                                                                                          | 10.4m                                                                           | 6.5m                                                                              | Yes                   |  |  |  |  |  |
| Secondary Front Setback                                                                                                                                  | 5.9m                                                                                                                                                                                                                                                                                                                                                                                                                                                                                                                                                                                                                                                                                                                                                                                                                                                                                                                                                                                                                                                                                                                                                                                                                                                                                                                                                                                                                                                                                                                                                                                                                                                                                                                                                                                                                                                                                                                                                                                                                                                                                                                           | 1.4m                                                                            | 3.5m                                                                              | No / Merit based      |  |  |  |  |  |
| Exceptions - Land Zoned R2 or R3: On corner allotments or sites with a doub a minimum of 3.5 metres for the secondary frontage, but secondary street var | le street frontage, where the minimum traitions must consider the character of the characte | ront building setback is 6.5 metres to<br>the secondary street and the predomin | both frontages, the front building setb<br>accnt setbacks existing to that street | ack may be reduced to |  |  |  |  |  |
| Side Setbacks                                                                                                                                            | >0.9m                                                                                                                                                                                                                                                                                                                                                                                                                                                                                                                                                                                                                                                                                                                                                                                                                                                                                                                                                                                                                                                                                                                                                                                                                                                                                                                                                                                                                                                                                                                                                                                                                                                                                                                                                                                                                                                                                                                                                                                                                                                                                                                          | >0.9m                                                                           | 0.9m                                                                              | Yes                   |  |  |  |  |  |
| Rear Setback                                                                                                                                             | 13.5m                                                                                                                                                                                                                                                                                                                                                                                                                                                                                                                                                                                                                                                                                                                                                                                                                                                                                                                                                                                                                                                                                                                                                                                                                                                                                                                                                                                                                                                                                                                                                                                                                                                                                                                                                                                                                                                                                                                                                                                                                                                                                                                          | 13.5m                                                                           | 6m                                                                                | Yes                   |  |  |  |  |  |
| Parking Provision (Dwellings with 3 or more                                                                                                              | 1 spaces                                                                                                                                                                                                                                                                                                                                                                                                                                                                                                                                                                                                                                                                                                                                                                                                                                                                                                                                                                                                                                                                                                                                                                                                                                                                                                                                                                                                                                                                                                                                                                                                                                                                                                                                                                                                                                                                                                                                                                                                                                                                                                                       | 2 spaces                                                                        | 2 spaces / dw                                                                     | Yes                   |  |  |  |  |  |