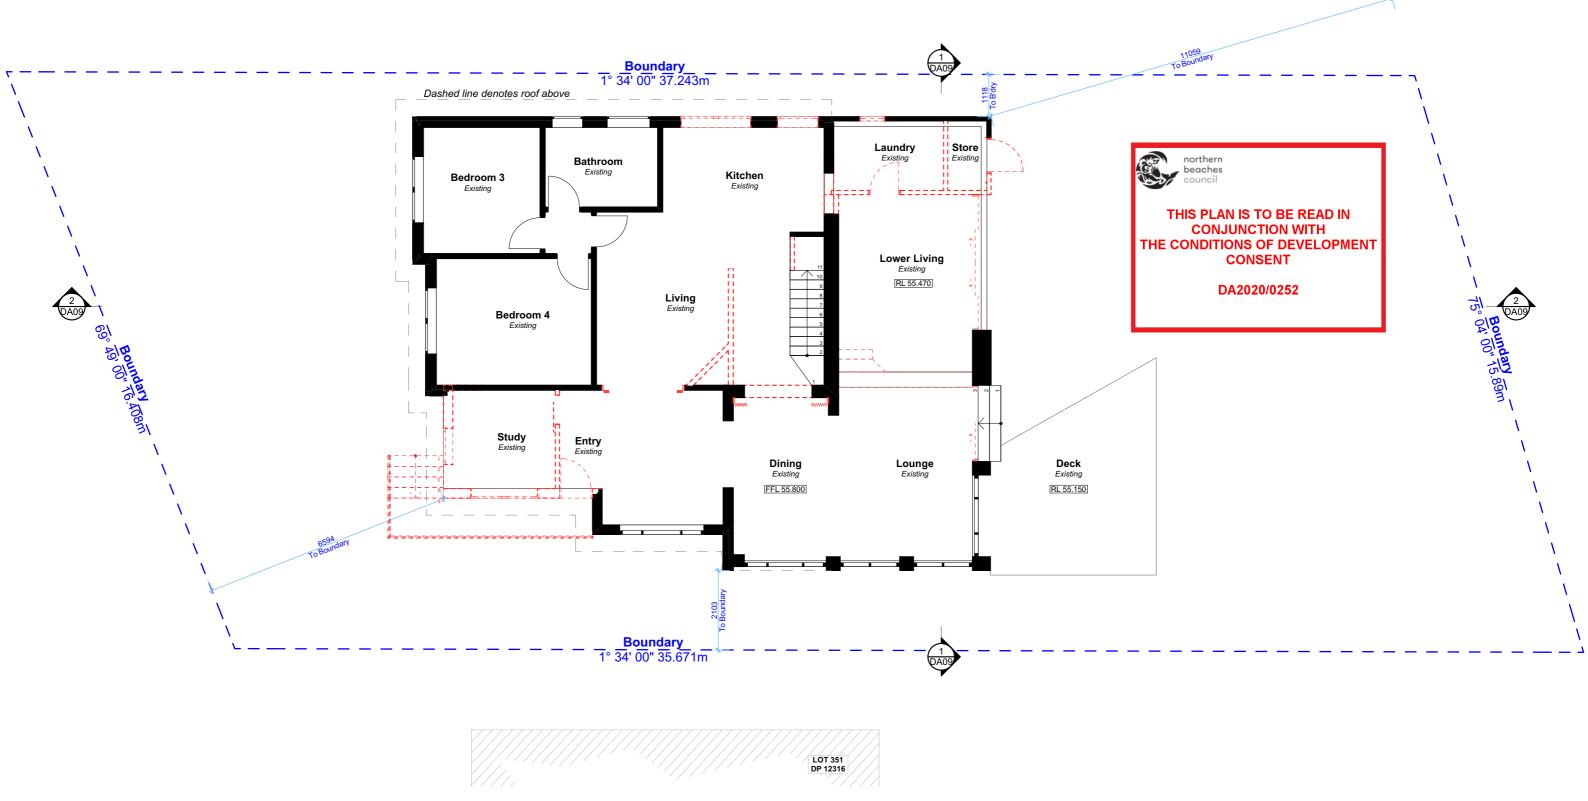

Boundary 1° 34' 00" 37.243m Line denotes building below Bedroom 2 WIR Ensuite Existing Master Bedroom

Existing FFL 58.560 Balcony Existing
RL 58.550 Boundary 1° 34' 00" 35.671m

**EXISTING FIRST FLOOR PLAN** 

1:100

NOTE: ALL DEMOLISHED ELEMENTS TO ENG. SPECIFICATIONS AND AS. 2601 - 2001

| ACTION PLANS                                                                    |
|---------------------------------------------------------------------------------|
| m: 0426 957 518<br>e:operations@actionplans.com.au<br>w: www.actionplans.com.au |

|    | REV. | DATE     | COMMENTS         | DRWN | NOTES  This drawing is the copyright of Action Plans and not be                                                                          | L |  |  |
|----|------|----------|------------------|------|------------------------------------------------------------------------------------------------------------------------------------------|---|--|--|
| ,  | А    | 13/03/20 | DA DOCUMENTATION | EAS  | altered, reproduced or transmitted in any form or by any means in part or in whole with the written permission of                        |   |  |  |
|    |      |          |                  |      | Action Plans.  Do not scale measure from drawings. Figured dimensions                                                                    |   |  |  |
| au |      |          |                  |      | are to be used only.  The Builder/Contractor shall check and verify all levels and dimensions on site prior to commencement of any work. |   |  |  |
|    |      |          |                  |      | creation of shop drawings, or fabrication of components.  All errors and omissions are to be verified by the                             |   |  |  |
|    |      |          |                  |      | Builder/Contractor and referred to the designer prior to the commencement of works.                                                      |   |  |  |

| CLIENT                      | DRA |
|-----------------------------|-----|
| Kerrie & James<br>Alexander | DA  |

| PROJECT ADDRESS     |
|---------------------|
| 48 ABINGDON STREET, |
| NORTH BALGOWLAH     |
| 2093                |

AWING NO. A04

DATE

EXISTING FIRST FLOOR PLAN

DRAWING NAME

LOT 349 DP 12316

m: 0426 957 518

e:operations@actionplans.com.au

w: www.actionplans.com.au