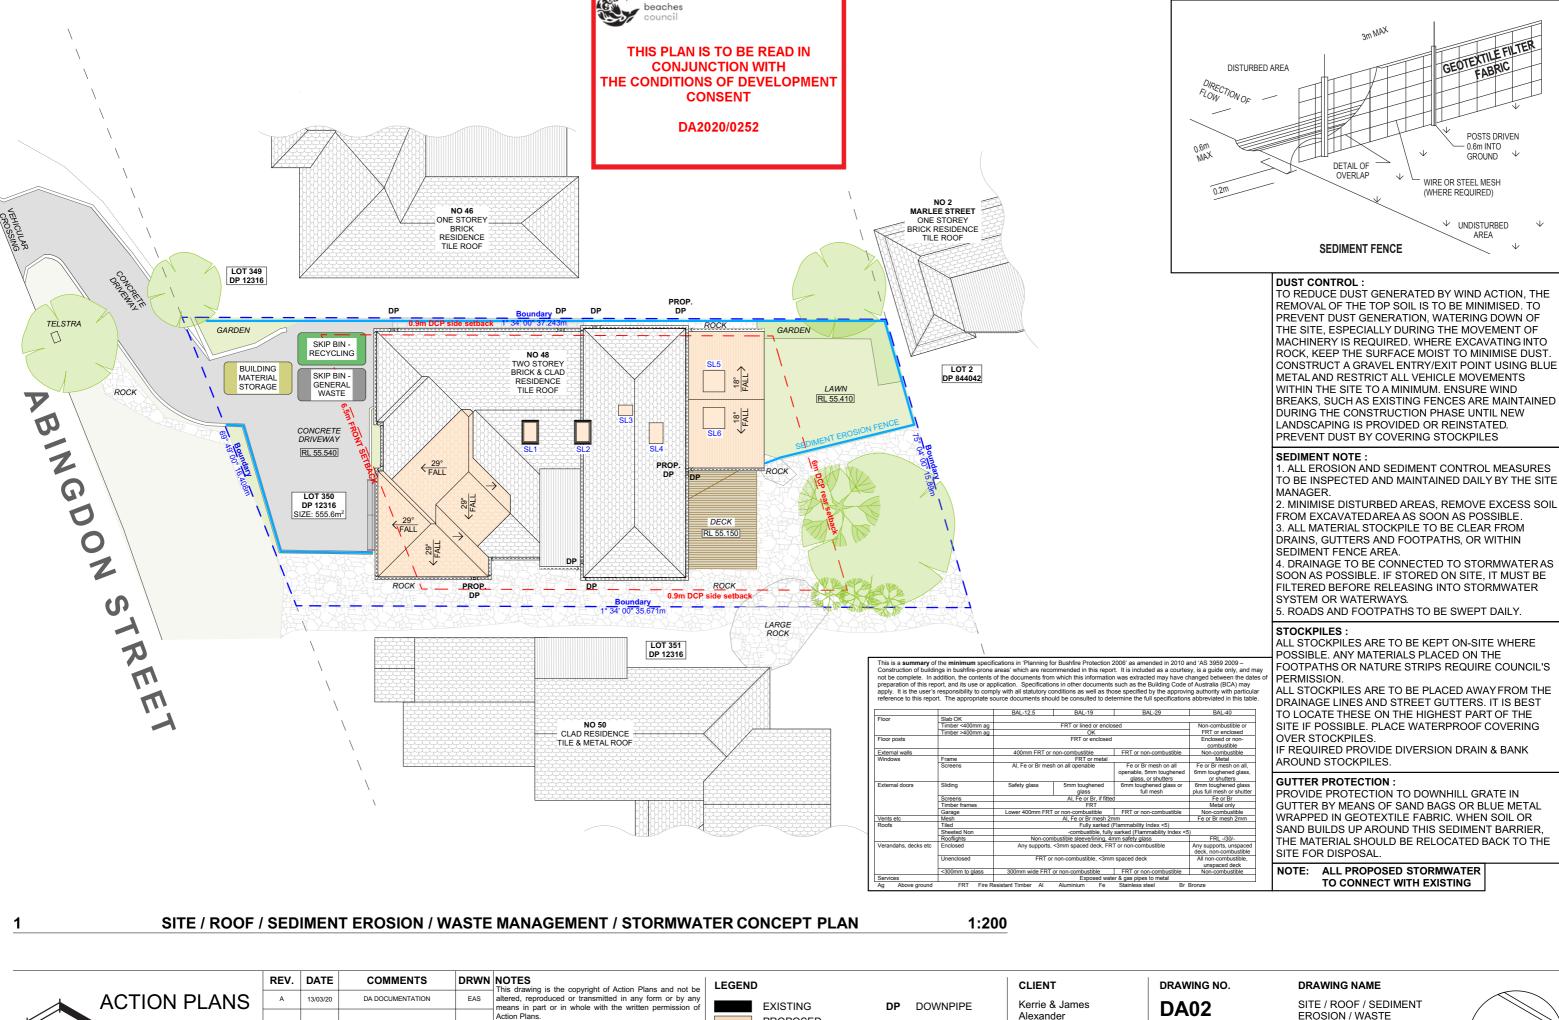

northern

m: 0426 957 518 e:operations@actionplans.com.au w: www.actionplans.com.au

Action Plans Do not scale measure from drawings. Figured dimension are to be used only.

The Builder/Contractor shall check and verify all levels and dimensions on site prior to commencement of any work, creation of shop drawings, or fabrication of components.

All errors and omissions are to be verified by the Builder/Contractor and referred to the designer prior to the mencement of works.

PROJECT ADDRESS 48 ABINGDON STREET. NORTH BALGOWLAH 2093

DATE Friday, 13 March 2020 EROSION / WASTE MANAGEMENT / STORMWATER CONCEPT PLAN

**SCALE** 

1:200 @A3

LOT 349 DP 12316

1 EXISTING GROUND FLOOR PLAN

NOTE: ALL DEMOLISHED ELEMENTS TO ENG. SPECIFICATIONS AND AS. 2601 - 2001

ACTION PLANS
m: 0426 957 518
e:operations@actionplans.com.au

w: www.actionplans.com.au

|   | REV. | DATE     | COMMENTS         | DRWN | NOTES This drawing is the copyright of Action Plans and not be                                                                                                     |
|---|------|----------|------------------|------|--------------------------------------------------------------------------------------------------------------------------------------------------------------------|
| u | A    | 13/03/20 | DA DOCUMENTATION | EAS  | altered, reproduced or transmitted in any form or by any means in part or in whole with the written permission of Action Plans.                                    |
|   |      |          |                  |      | Do not scale measure from drawings. Figured dimensions are to be used only.  The Builder/Contractor shall check and verify all levels and                          |
|   |      |          |                  |      | dimensions on site prior to commencement of any work, creation of shop drawings, or fabrication of components.  All errors and omissions are to be verified by the |
|   |      |          |                  |      | Builder/Contractor and referred to the designer prior to the commencement of works.                                                                                |

1:100

CLIENT
Kerrie & James
Alexander

PROJECT ADDRESS
48 ABINGDON STREET,
NORTH BALGOWLAH
2093

DA03

DATE

existing ground floor plan

DRAWING NAME

Friday, 13 March 2020 **SCALE** 1:100 @A3