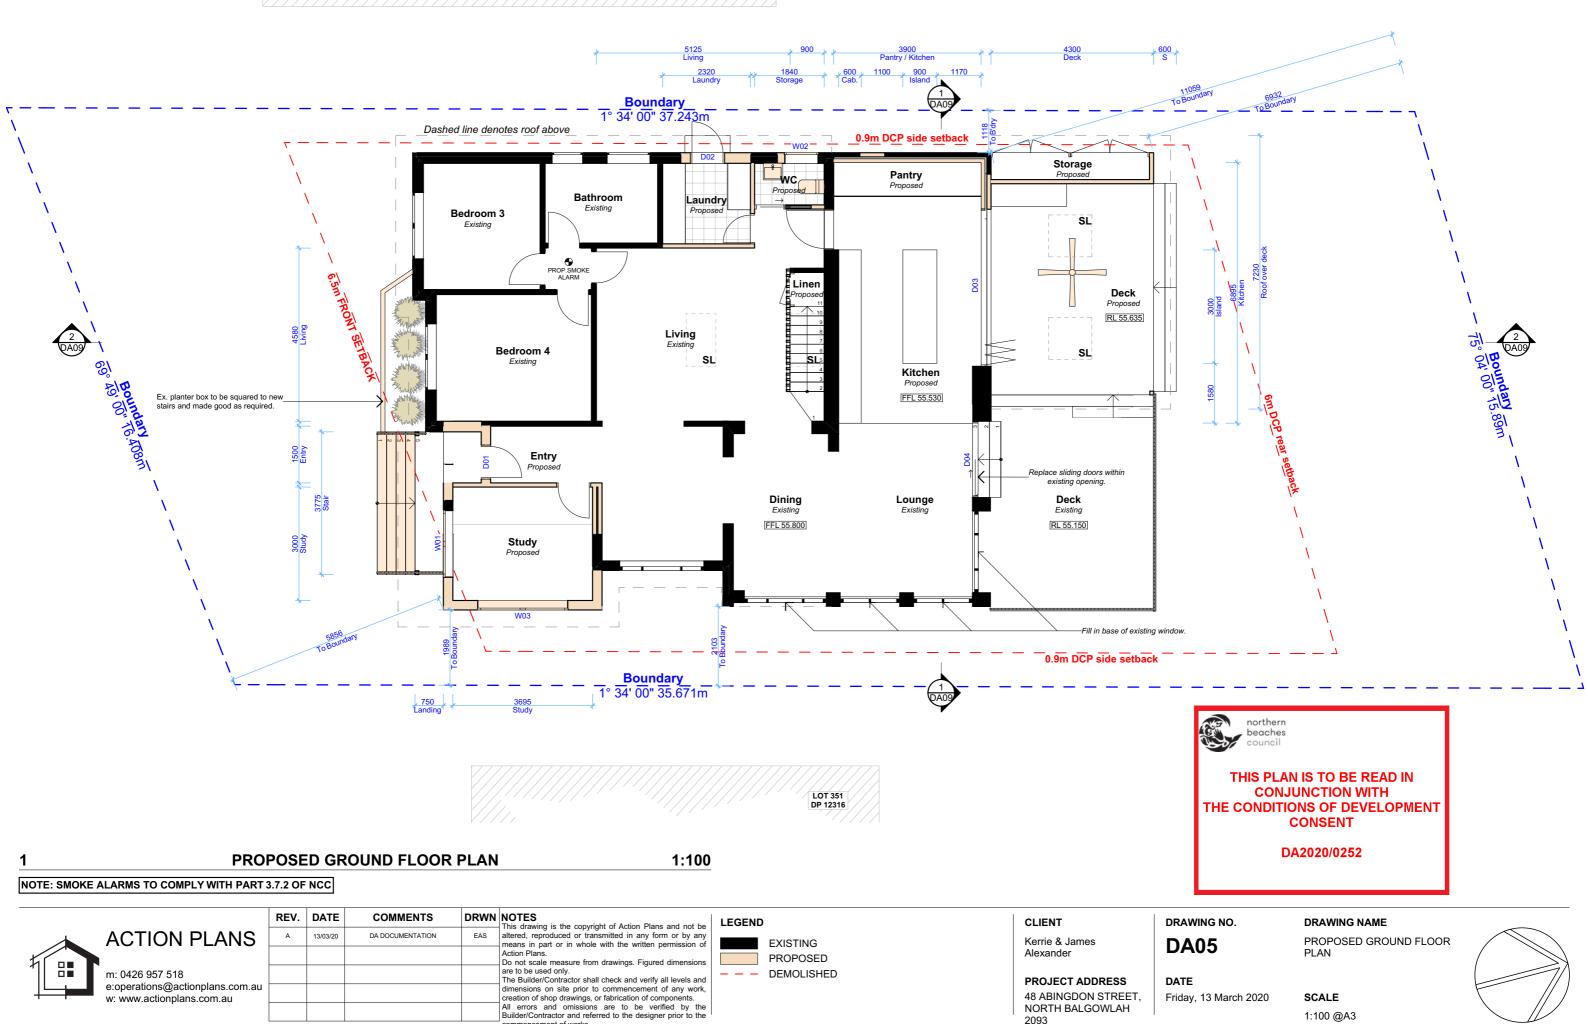

**SCALE** 

1:200 @A3

LOT 349 DP 12316

1 EXISTING GROUND FLOOR PLAN

NOTE: ALL DEMOLISHED ELEMENTS TO ENG. SPECIFICATIONS AND AS. 2601 - 2001

ACTION PLANS
m: 0426 957 518
e:operations@actionplans.com.au

w: www.actionplans.com.au

1:100

CLIENT
Kerrie & James
Alexander

PROJECT ADDRESS
48 ABINGDON STREET,
NORTH BALGOWLAH
2093

DA03

DATE

existing ground floor plan

DRAWING NAME

Friday, 13 March 2020 **SCALE** 1:100 @A3