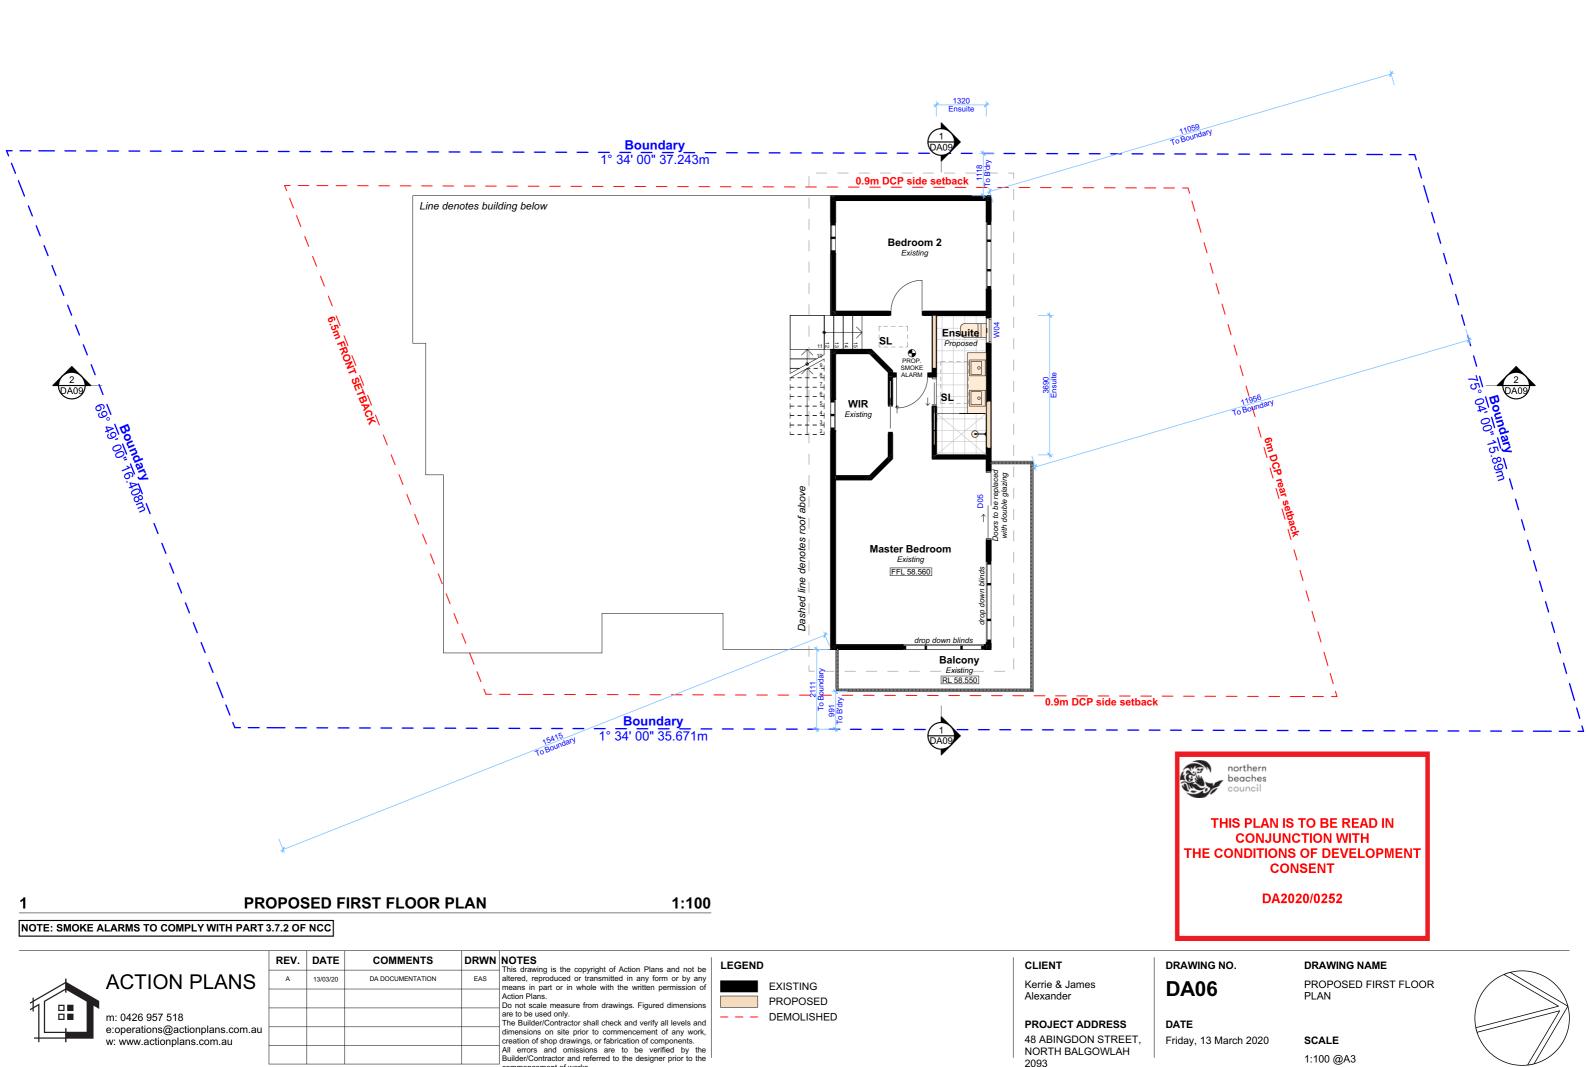

Boundary 1° 34' 00" 37.243m Line denotes building below Bedroom 2 WIR Ensuite Existing Master Bedroom

Existing FFL 58.560 Balcony Existing
RL 58.550 Boundary 1° 34' 00" 35.671m

**EXISTING FIRST FLOOR PLAN** 

AWING NO. A04

DATE

EXISTING FIRST FLOOR PLAN

DRAWING NAME

LOT 349 DP 12316

m: 0426 957 518

e:operations@actionplans.com.au

w: www.actionplans.com.au