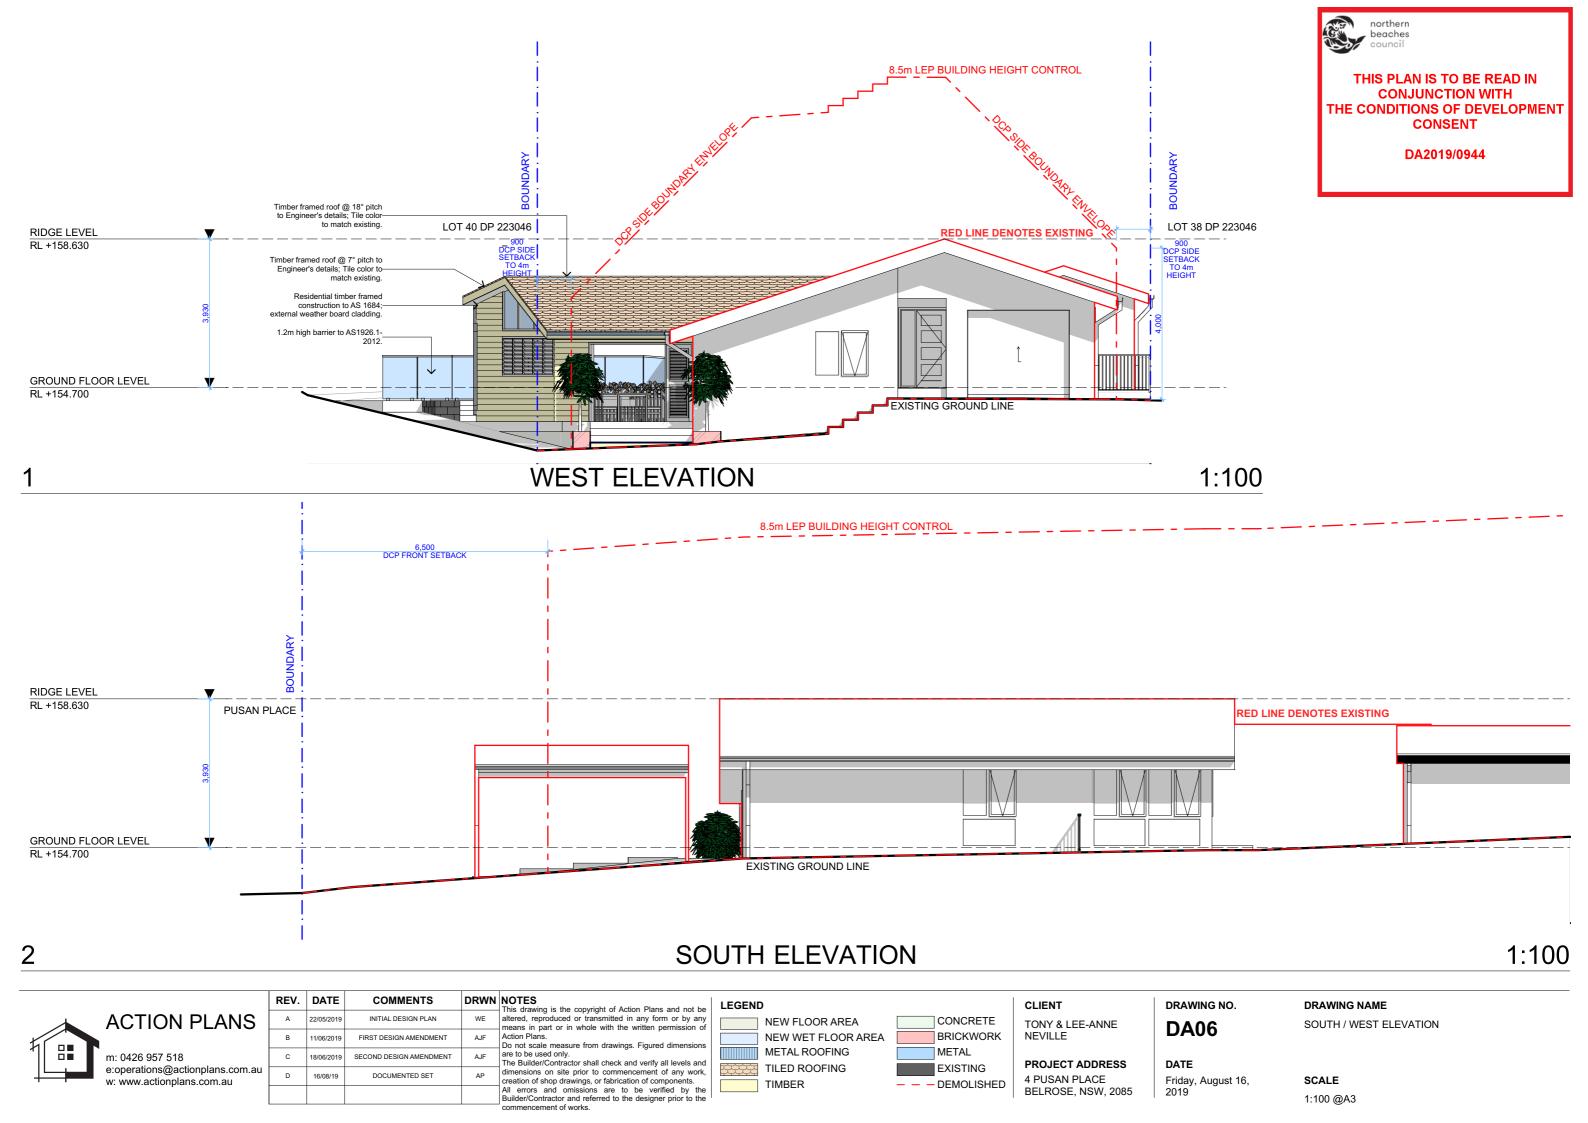

northern beaches council THIS PLAN IS TO BE READ IN **CONJUNCTION WITH** THE CONDITIONS OF DEVELOPMENT CONSENT DA2019/0944

**EAST ELEVATION** 1:100

**NORTH ELEVATION** 1:100

|   | REV. | DATE       | COMMENTS                | DRWN | NOTES This drawing is the copyright of Action Plans and not be                                                                                                                          |
|---|------|------------|-------------------------|------|-----------------------------------------------------------------------------------------------------------------------------------------------------------------------------------------|
| u | А    | 22/05/2019 | INITIAL DESIGN PLAN     | WE   | altered, reproduced or transmitted in any form or by any means in part or in whole with the written permission of Action Plans.  Do not scale measure from drawings. Figured dimensions |
|   | В    | 11/06/2019 | FIRST DESIGN AMENDMENT  | AJF  |                                                                                                                                                                                         |
|   | С    | 18/06/2019 | SECOND DESIGN AMENDMENT | AJF  | are to be used only.  The Builder/Contractor shall check and verify all levels and                                                                                                      |
|   | D    | 16/08/19   | DOCUMENTED SET          | AP   | dimensions on site prior to commencement of any work, creation of shop drawings, or fabrication of components.                                                                          |
|   |      |            |                         |      | All errors and omissions are to be verified by the Builder/Contractor and referred to the designer prior to the commencement of works.                                                  |
|   |      |            |                         |      |                                                                                                                                                                                         |

| CLIENT                     |  |
|----------------------------|--|
| TONY & LEE-ANNE<br>NEVILLE |  |
| PROJECT ADDRESS            |  |
| 4 PUSAN PLACE              |  |

BELROSE, NSW, 2085

|        | DRAWING NO. |
|--------|-------------|
| -ANNE  | DA05        |
| DDRESS | DATE        |

| DA05               | NORTH / EAST ELEVATION |
|--------------------|------------------------|
| DATE               |                        |
| Friday, August 16, | SCALE                  |
| 2019               | 4:400 @40              |

DRAWING NAME

1:100 @A3