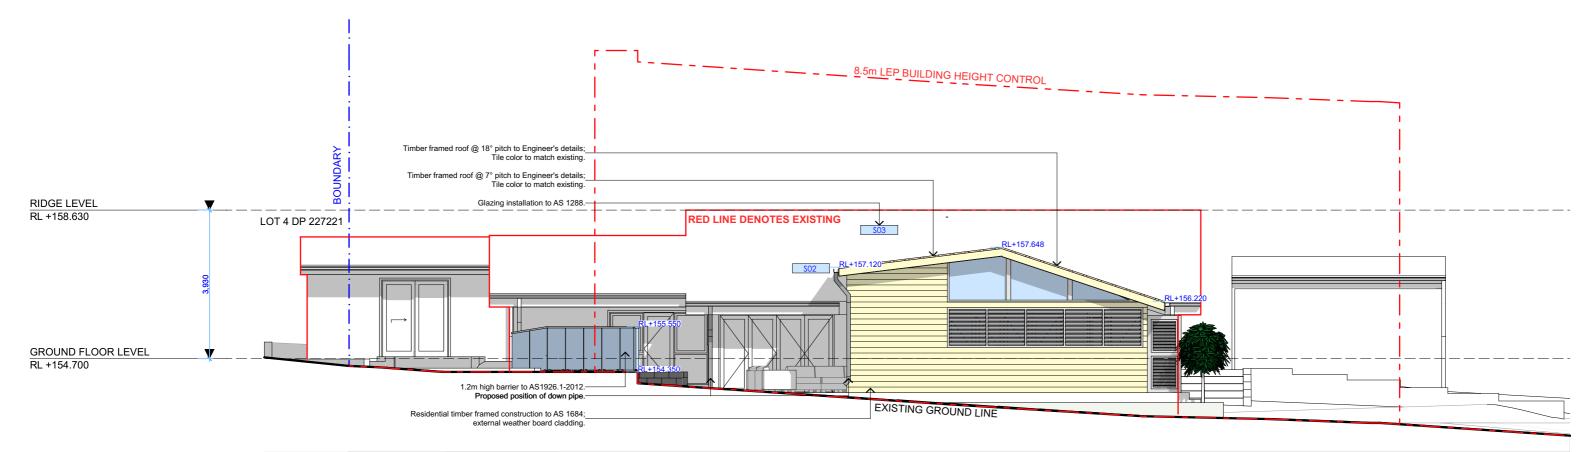

northern beaches council THIS PLAN IS TO BE READ IN **CONJUNCTION WITH** THE CONDITIONS OF DEVELOPMENT CONSENT DA2019/0944

**EAST ELEVATION** 1:100

**NORTH ELEVATION** 1:100

|   | REV. | DATE       | COMMENTS                | DRWN | NOTES This drawing is the copyright of Action Plans and not be                                                                                                                          |
|---|------|------------|-------------------------|------|-----------------------------------------------------------------------------------------------------------------------------------------------------------------------------------------|
| u | А    | 22/05/2019 | INITIAL DESIGN PLAN     | WE   | altered, reproduced or transmitted in any form or by any means in part or in whole with the written permission of Action Plans.  Do not scale measure from drawings. Figured dimensions |
|   | В    | 11/06/2019 | FIRST DESIGN AMENDMENT  | AJF  |                                                                                                                                                                                         |
|   | С    | 18/06/2019 | SECOND DESIGN AMENDMENT | AJF  | are to be used only.  The Builder/Contractor shall check and verify all levels and                                                                                                      |
|   | D    | 16/08/19   | DOCUMENTED SET          | AP   | dimensions on site prior to commencement of any work, creation of shop drawings, or fabrication of components.                                                                          |
|   |      |            |                         |      | All errors and omissions are to be verified by the Builder/Contractor and referred to the designer prior to the commencement of works.                                                  |
|   |      |            |                         |      |                                                                                                                                                                                         |

| CLIENT                     |  |
|----------------------------|--|
| TONY & LEE-ANNE<br>NEVILLE |  |
| PROJECT ADDRESS            |  |
| 4 PUSAN PLACE              |  |

BELROSE, NSW, 2085

|        | DRAWING NO. |
|--------|-------------|
| -ANNE  | DA05        |
| DDRESS | DATE        |

| DA05               | NORTH / EAST ELEVATION |
|--------------------|------------------------|
| DATE               |                        |
| Friday, August 16, | SCALE                  |
| 2019               | 4:400 @40              |

DRAWING NAME

1:100 @A3