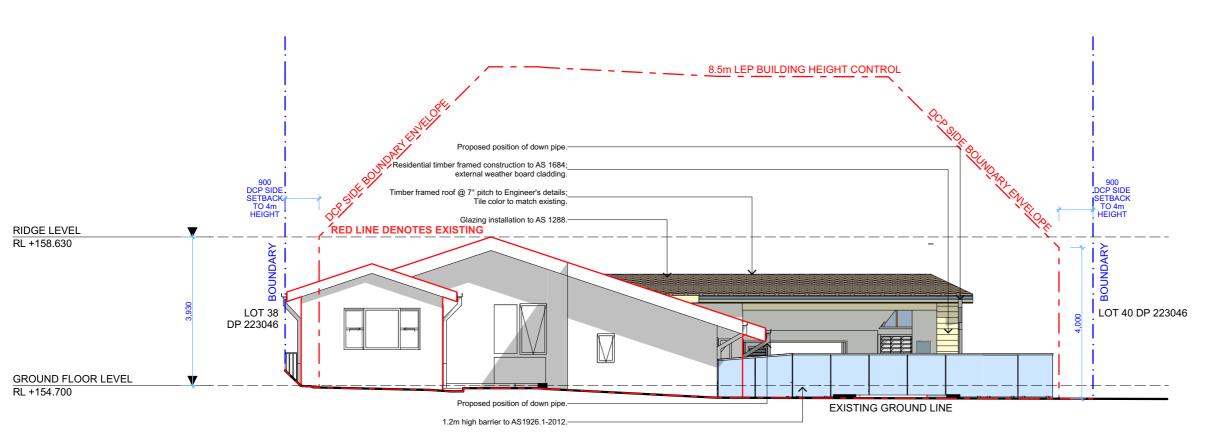

northern beaches council THIS PLAN IS TO BE READ IN **CONJUNCTION WITH** THE CONDITIONS OF DEVELOPMENT CONSENT DA2019/0944

**EAST ELEVATION** 1:100

**NORTH ELEVATION** 1:100

|   | REV. | DATE       | COMMENTS                | DRWN | NOTES This drawing is the copyright of Action Plans and not be                                                                                                                          |
|---|------|------------|-------------------------|------|-----------------------------------------------------------------------------------------------------------------------------------------------------------------------------------------|
| u | А    | 22/05/2019 | INITIAL DESIGN PLAN     | WE   | altered, reproduced or transmitted in any form or by any means in part or in whole with the written permission of Action Plans.  Do not scale measure from drawings. Figured dimensions |
|   | В    | 11/06/2019 | FIRST DESIGN AMENDMENT  | AJF  |                                                                                                                                                                                         |
|   | С    | 18/06/2019 | SECOND DESIGN AMENDMENT | AJF  | are to be used only.  The Builder/Contractor shall check and verify all levels and                                                                                                      |
|   | D    | 16/08/19   | DOCUMENTED SET          | AP   | dimensions on site prior to commencement of any work, creation of shop drawings, or fabrication of components.                                                                          |
|   |      |            |                         |      | All errors and omissions are to be verified by the Builder/Contractor and referred to the designer prior to the commencement of works.                                                  |
|   |      |            |                         |      |                                                                                                                                                                                         |

| CLIENT                     |  |
|----------------------------|--|
| TONY & LEE-ANNE<br>NEVILLE |  |
| PROJECT ADDRESS            |  |
| 4 PUSAN PLACE              |  |

BELROSE, NSW, 2085

|        | DRAWING NO. |
|--------|-------------|
| -ANNE  | DA05        |
| DDRESS | DATE        |

| DA05               | NORTH / EAST ELEVATION |
|--------------------|------------------------|
| DATE               |                        |
| Friday, August 16, | SCALE                  |
| 2019               | 4:400 @40              |

DRAWING NAME

1:100 @A3