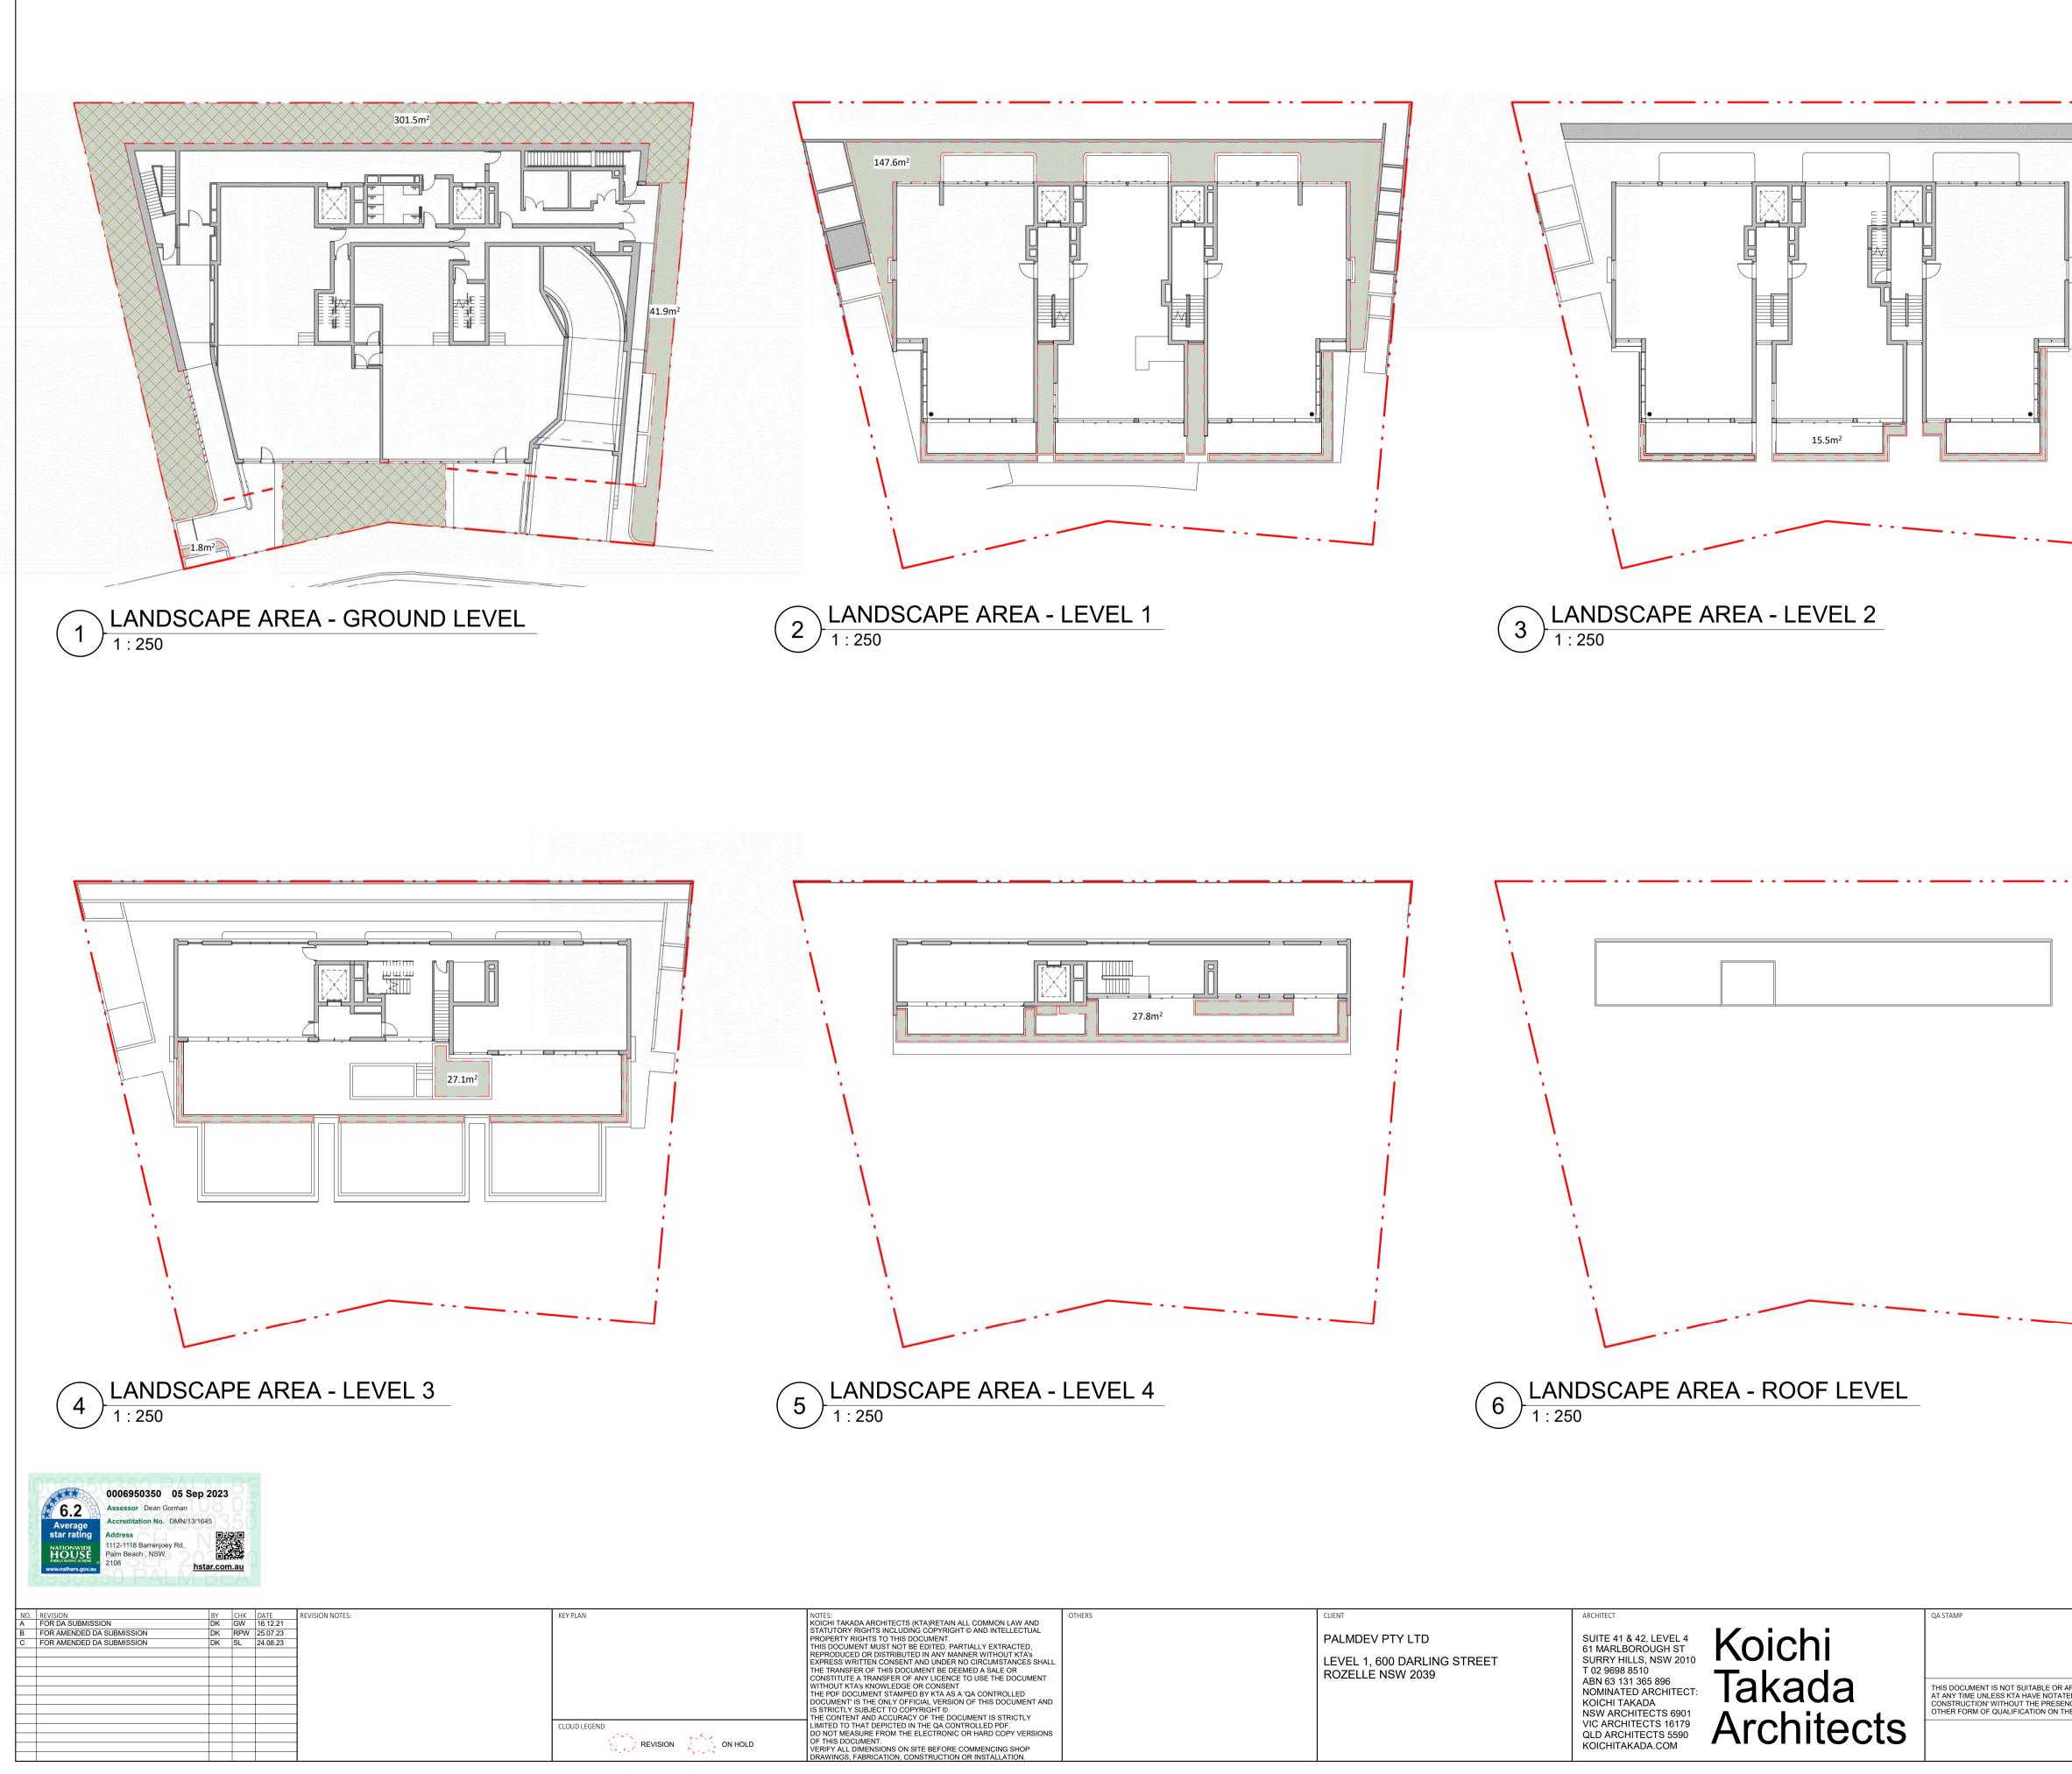

# PRE DEVELOPMENT APPLICATION ARCHITECTURAL DRAWING LIST

| A0000 | COVER PAGE                      |
|-------|---------------------------------|
| A0001 | PROJECT SUMMARY                 |
| A0002 | PERSPECTIVE 01                  |
| A0002 | PERSPECTIVE 02                  |
| A0003 | PERSPECTIVE 03                  |
| A0004 | FERGELOTIVE 05                  |
| A0010 | CONTEXT PLAN                    |
| A0011 | SITE ANAYLSIS PLAN              |
| A0012 | SITE PLAN                       |
| A0013 | DEMOLITION PLAN                 |
| A0019 | SURVEY PLAN                     |
| A0099 | BASEMENT 1 - FLOOR PLAN         |
| A0100 | GROUND FLOOR - FLOOR PLAN       |
| A0101 | LEVEL 01 - FLOOR PLAN           |
| A0102 | LEVEL 02 - FLOOR PLAN           |
| A0103 | LEVEL 03 - FLOOR PLAN           |
| A0104 | LEVEL 04 - FLOOR PLAN           |
| A0105 | ROOF PLAN - FLOOR PLAN          |
|       |                                 |
| A0200 | WEST ELEVATION (BARRENJOEY RD)  |
| A0201 | NORTH ELEVATION (SIDE)          |
| A0202 | EAST ELEVATION (REAR)           |
| A0203 | SOUTH ELEVATION (SIDE)          |
| A0300 | SECTION 01                      |
| A0301 | SECTION 02                      |
| A0302 | SECTION 03                      |
| A0400 | GROSS FLOOR AREA DIAGRAMS       |
| A0410 | CROSS VENTILATION DIAGRAM       |
| A0411 | SOLAR ACCESS DIAGRAM            |
| A0412 | SUN EYE VIEW DIAGRAM - 21ST JUN |
| A0413 | SUN EYE VIEW DIAGRAM - 21ST DEC |
| A0430 | 8.5m HEIGHT PLANE DIAGRAM       |
| A0431 | 10m HEIGHT PLANE DIAGRAM        |
| A0435 | 8.5m HEIGHT PLANE (EXISTING)    |
| A0440 | EXCAVATION DIAGRAM              |
| A0450 | LANDSCAPE AREA DIAGRAM          |
| A0470 | SHADOW DIAGRAMS - 1             |
| A0471 | SHADOW DIAGRAMS - 2             |
| A0472 | SHADOW DIAGRAMS - 3             |
| A0480 | VIEW ANALYSIS - LOCATION PLAN   |
| A0481 | VIEW ANALYSIS - VIEW 01         |
| A0482 | VIEW ANALYSIS - VIEW 02         |
| A0483 | VIEW ANALYSIS - VIEW 03         |
| A0484 | VIEW ANALYSIS - VIEW 04         |
| A0485 | VIEW ANALYSIS - VIEW 05         |
| A0486 | VIEW ANALYSIS - VIEW 06         |
| A0487 | VIEW ANALYSIS - VIEW 07         |
| A0488 | VIEW ANALYSIS - VIEW 08         |
| A0489 | VIEW ANALYSIS - VIEW 09         |
| A0490 | VIEW ANALYSIS - VIEW 10         |
| A0500 | MATERIALS SAMPLE BOARD          |

|                                                                  | LANDSCAPE AREA SUMMARY                                                           |                                             |
|------------------------------------------------------------------|----------------------------------------------------------------------------------|---------------------------------------------|
|                                                                  | SITE AREA<br>MIN. REQUIRED LANDSCAPED AREA<br>(20% OF SITE AREA)                 | 1361.5m <sup>2</sup><br>272.3m <sup>2</sup> |
| i -                                                              | PROPOSED LANDSCAPED AREA BY<br>DEFINITION (LEP) - ON GROUND                      | 345.2m <sup>2</sup> (25.4%)                 |
|                                                                  | PROPOSED LANDSCAPED AREA BY<br>DEFINITION (LEP) - ON STRUCTURE                   | 218.0m <sup>2</sup> (16.0%)                 |
|                                                                  | TOTAL LANDSCAPED AREA                                                            | 563.2m <sup>2</sup> (41.4%)                 |
|                                                                  |                                                                                  |                                             |
| MASTER GAS / INDIVIDU<br>METRES AND BOUNDARY<br>REGULATOR        | Y                                                                                |                                             |
| - BIN COLLECTION AREA                                            | 'BARRENJOEY HO<br>NO.1108<br>2 STOREY RENDE<br>RESTAURANT/E                      | ERED                                        |
| n FRONT SETBACK                                                  |                                                                                  |                                             |
| MASTER COLD WATER m<br>AND RPZD BACKFLOW<br>PREVENTION DEVICE    | etre                                                                             |                                             |
| EXISTING BUS SHELTER T<br>RELOCATED AS PER COU<br>RECOMMENDATION |                                                                                  |                                             |
|                                                                  |                                                                                  |                                             |
|                                                                  | PROJECT<br>1112-1116 BARRENJOEY RD<br>1112 - 1116 BARRENJOEY ROAD, PALM<br>BEACH | DWG TITLE<br>GROUND FLOOR - FLOOR<br>PLAN   |
| PPROVED FOR CONSTRUCTION                                         | STATUS                                                                           | DWG NO. REVISION                            |

|                                                                                                     |                                                                                  |                                                                                    | _                |
|-----------------------------------------------------------------------------------------------------|----------------------------------------------------------------------------------|------------------------------------------------------------------------------------|------------------|
|                                                                                                     | LANDSCAPE AREA SUMMARY                                                           | 1261 5-2                                                                           | _                |
|                                                                                                     | SITE AREA<br>MIN. REQUIRED LANDSCAPED AREA<br>(20% OF SITE AREA)                 | 1361.5m <sup>2</sup><br>272.3m <sup>2</sup>                                        |                  |
|                                                                                                     | PROPOSED LANDSCAPED AREA BY<br>DEFINITION (LEP) - ON GROUND                      | 345.2m <sup>2</sup> (25.4%)                                                        |                  |
|                                                                                                     | PROPOSED LANDSCAPED AREA BY<br>DEFINITION (LEP) - ON STRUCTURE                   | 218.0m <sup>2</sup> (16.0%)                                                        |                  |
| RY LINE                                                                                             | TOTAL LANDSCAPED AREA                                                            | 563.2m <sup>2</sup> (41.4%)                                                        |                  |
| SETBACK<br>A/C CONDENSER                                                                            | FOR APT 101                                                                      |                                                                                    |                  |
|                                                                                                     |                                                                                  |                                                                                    | _                |
| - /                                                                                                 |                                                                                  |                                                                                    |                  |
| 1                                                                                                   |                                                                                  |                                                                                    |                  |
|                                                                                                     | 'BARRENJOEY HO<br>NO.1108<br>2 STOREY RENDE<br>RESTAURANT/E                      | ERED                                                                               |                  |
| n FRONT SETBACK                                                                                     |                                                                                  |                                                                                    |                  |
|                                                                                                     |                                                                                  |                                                                                    |                  |
|                                                                                                     | STEP FREE ENTE                                                                   | OUSING COMPLYING UNIT TO<br>RY THRESHOLD TO COMPLY V<br>NG GUIDELINE (SILVER LEVEL | VITH             |
|                                                                                                     | PROJECT<br>1112-1116 BARRENJOEY RD<br>1112 - 1116 BARRENJOEY ROAD, PALM<br>BEACH |                                                                                    |                  |
| PPROVED FOR CONSTRUCTION<br>D THE STATUS TITLE AS FOR<br>CE OF 'WIP', 'DRAFT' OR ANY<br>E DOCUMENT. | STATUS<br>DEVELOPMENT APPLICATION                                                | DWG ND.<br>A0101                                                                   | REVISION<br>C    |
|                                                                                                     | 0 5 m                                                                            | scale<br>1:100@A1, 1:200@A3                                                        | DATE<br>24.08.23 |