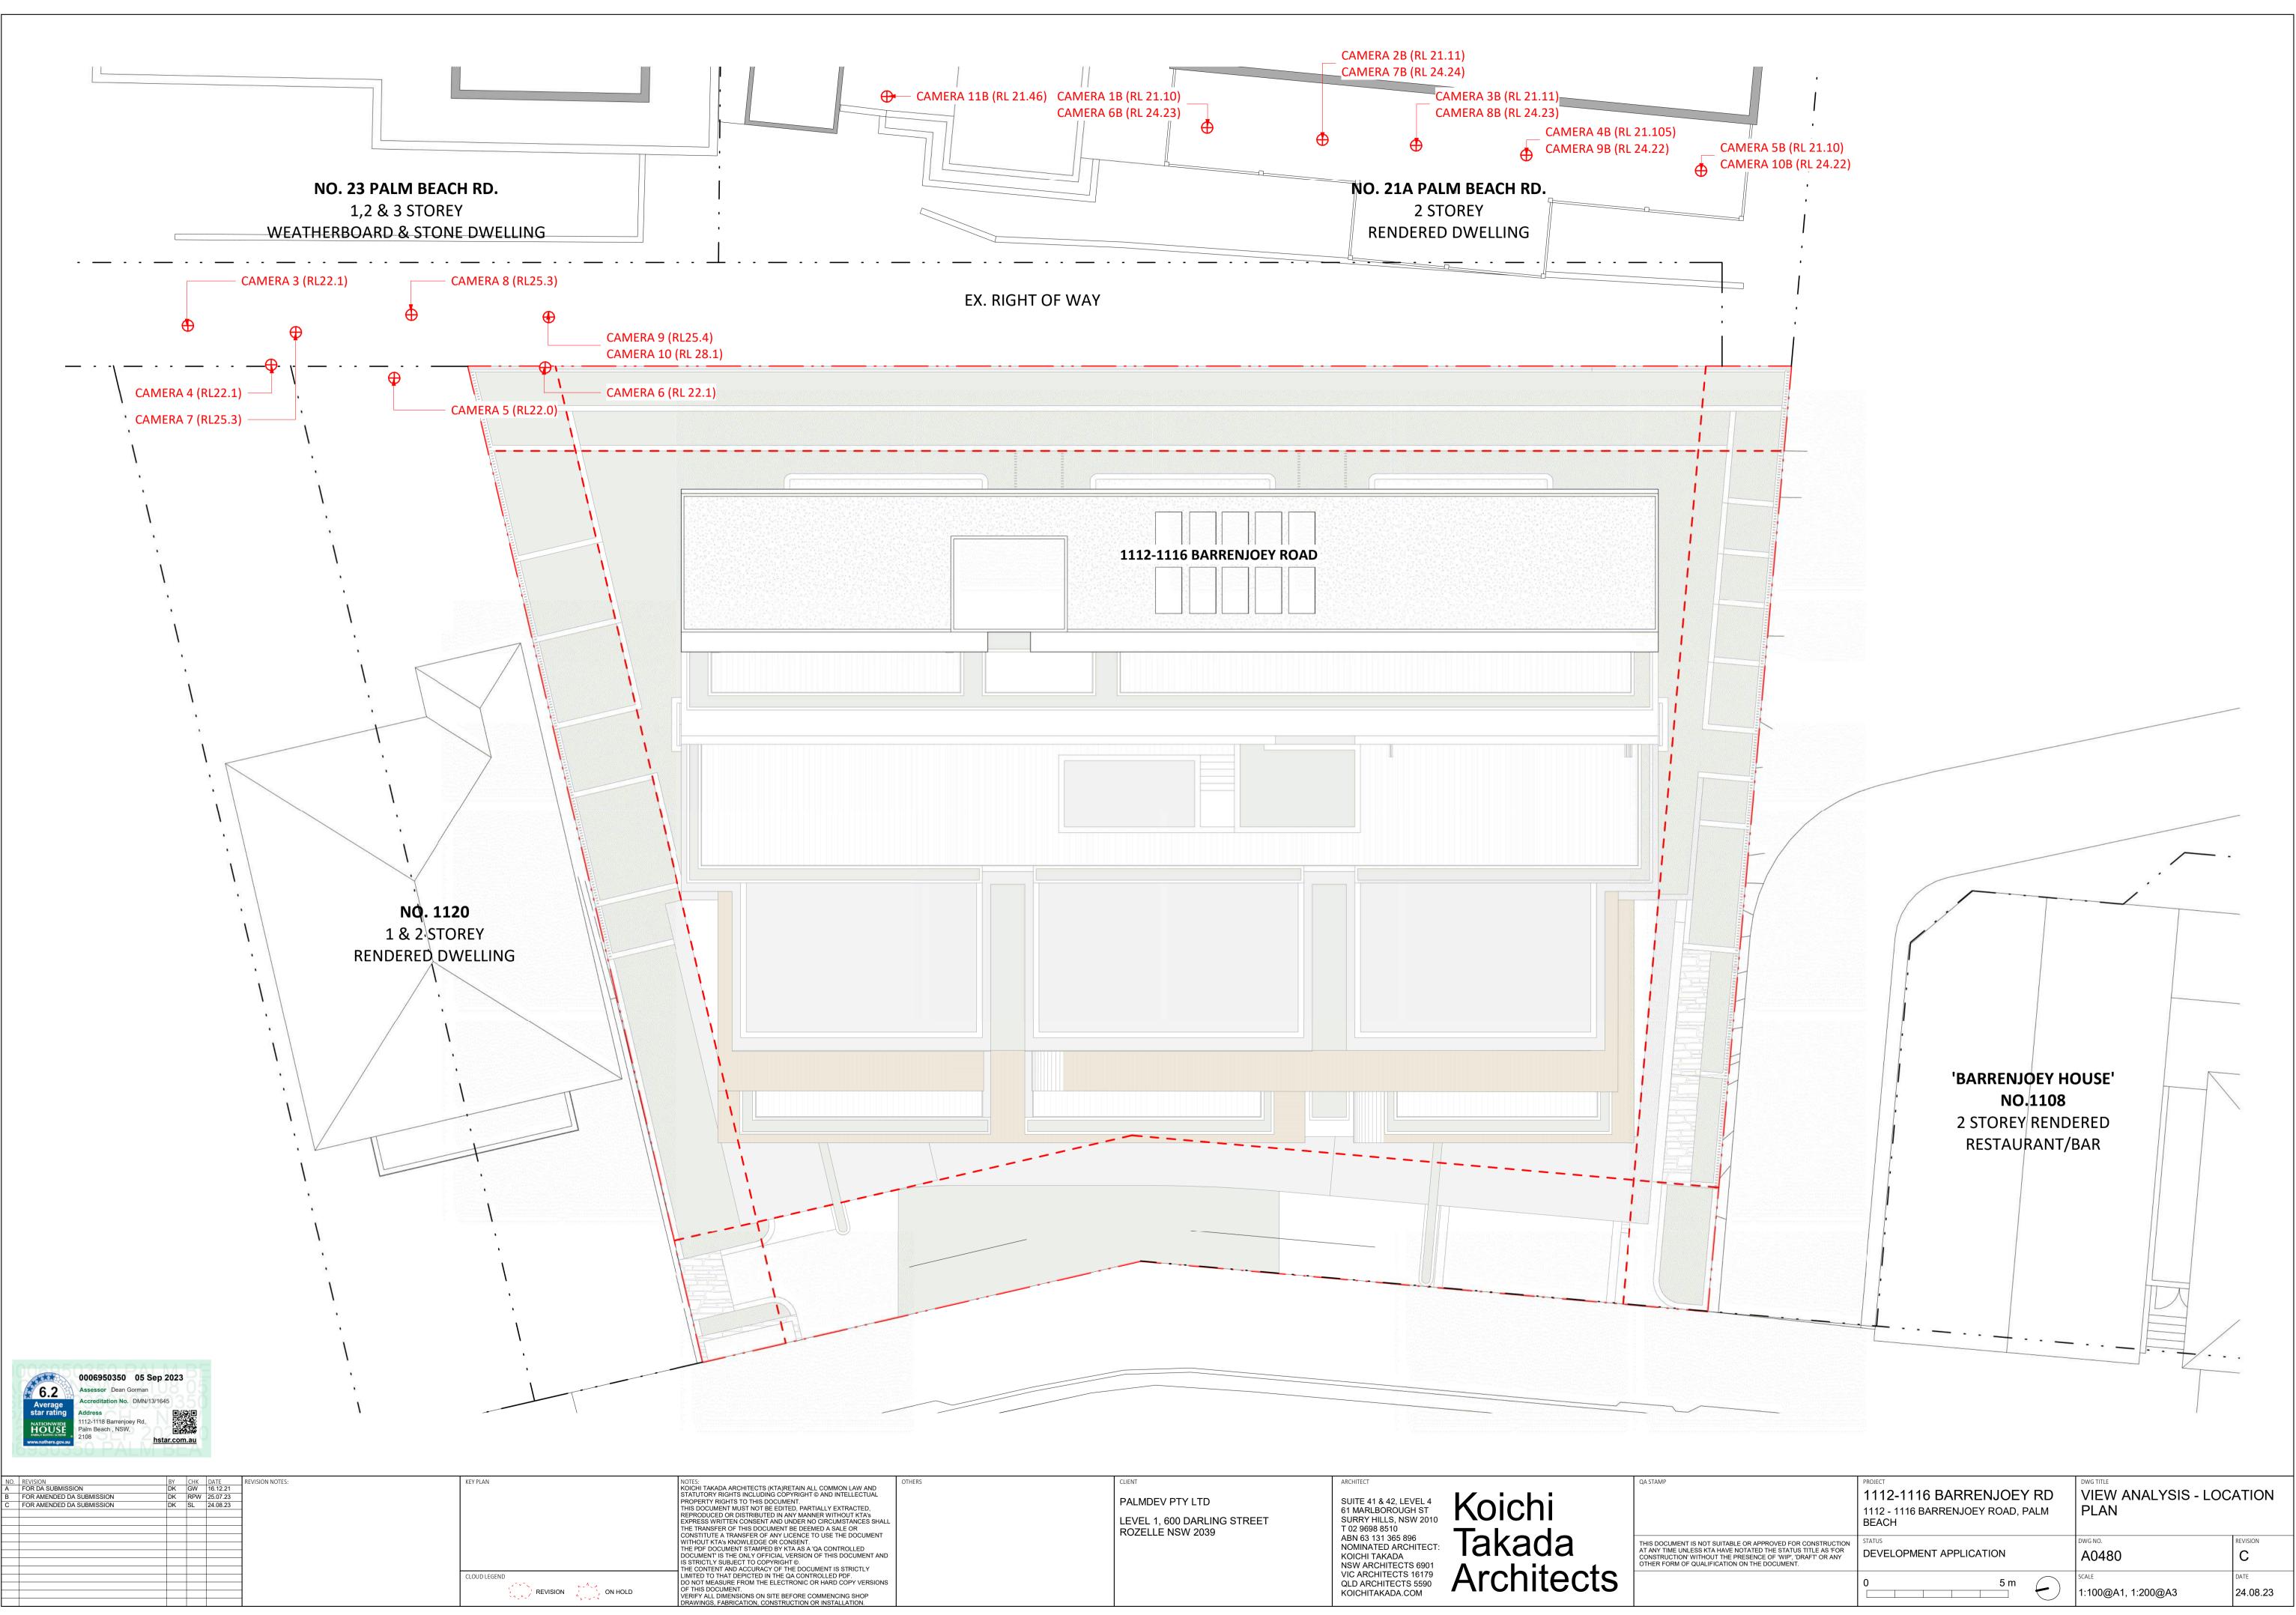

# PRE DEVELOPMENT APPLICATION ARCHITECTURAL DRAWING LIST

| A0000 | COVER PAGE                      |
|-------|---------------------------------|
| A0001 | PROJECT SUMMARY                 |
| A0002 | PERSPECTIVE 01                  |
| A0002 | PERSPECTIVE 02                  |
| A0003 | PERSPECTIVE 03                  |
| A0004 | FERGELOTIVE 05                  |
| A0010 | CONTEXT PLAN                    |
| A0011 | SITE ANAYLSIS PLAN              |
| A0012 | SITE PLAN                       |
| A0013 | DEMOLITION PLAN                 |
| A0019 | SURVEY PLAN                     |
| A0099 | BASEMENT 1 - FLOOR PLAN         |
| A0100 | GROUND FLOOR - FLOOR PLAN       |
| A0101 | LEVEL 01 - FLOOR PLAN           |
| A0102 | LEVEL 02 - FLOOR PLAN           |
| A0103 | LEVEL 03 - FLOOR PLAN           |
| A0104 | LEVEL 04 - FLOOR PLAN           |
| A0105 | ROOF PLAN - FLOOR PLAN          |
|       |                                 |
| A0200 | WEST ELEVATION (BARRENJOEY RD)  |
| A0201 | NORTH ELEVATION (SIDE)          |
| A0202 | EAST ELEVATION (REAR)           |
| A0203 | SOUTH ELEVATION (SIDE)          |
| A0300 | SECTION 01                      |
| A0301 | SECTION 02                      |
| A0302 | SECTION 03                      |
| A0400 | GROSS FLOOR AREA DIAGRAMS       |
| A0410 | CROSS VENTILATION DIAGRAM       |
| A0411 | SOLAR ACCESS DIAGRAM            |
| A0412 | SUN EYE VIEW DIAGRAM - 21ST JUN |
| A0413 | SUN EYE VIEW DIAGRAM - 21ST DEC |
| A0430 | 8.5m HEIGHT PLANE DIAGRAM       |
| A0431 | 10m HEIGHT PLANE DIAGRAM        |
| A0435 | 8.5m HEIGHT PLANE (EXISTING)    |
| A0440 | EXCAVATION DIAGRAM              |
| A0450 | LANDSCAPE AREA DIAGRAM          |
| A0470 | SHADOW DIAGRAMS - 1             |
| A0471 | SHADOW DIAGRAMS - 2             |
| A0472 | SHADOW DIAGRAMS - 3             |
| A0480 | VIEW ANALYSIS - LOCATION PLAN   |
| A0481 | VIEW ANALYSIS - VIEW 01         |
| A0482 | VIEW ANALYSIS - VIEW 02         |
| A0483 | VIEW ANALYSIS - VIEW 03         |
| A0484 | VIEW ANALYSIS - VIEW 04         |
| A0485 | VIEW ANALYSIS - VIEW 05         |
| A0486 | VIEW ANALYSIS - VIEW 06         |
| A0487 | VIEW ANALYSIS - VIEW 07         |
| A0488 | VIEW ANALYSIS - VIEW 08         |
| A0489 | VIEW ANALYSIS - VIEW 09         |
| A0490 | VIEW ANALYSIS - VIEW 10         |
| A0500 | MATERIALS SAMPLE BOARD          |