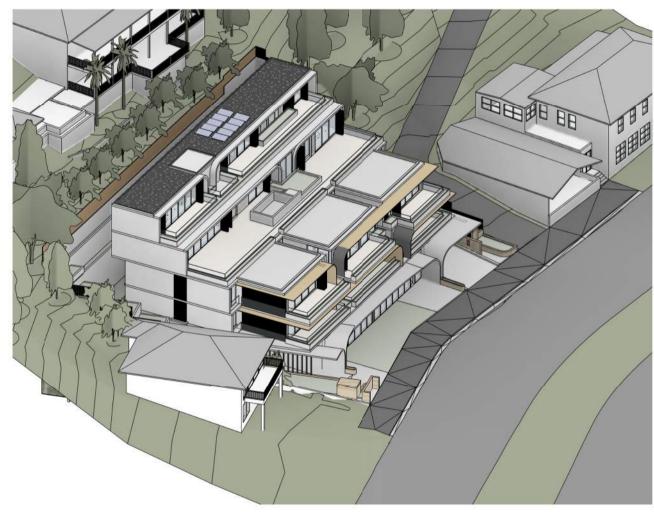

|                                                                                             | PROJECT<br>1112-1116 BARRENJOEY RD<br>1112 - 1116 BARRENJOEY ROAD, PALM<br>BEACH | DWG TITLE<br>PERSPECTIVE 01 |                  |
|---------------------------------------------------------------------------------------------|----------------------------------------------------------------------------------|-----------------------------|------------------|
| ROVED FOR CONSTRUCTION<br>THE STATUS TITLE AS 'FOR<br>OF 'WIP', 'DRAFT' OR ANY<br>DOCUMENT. | STATUS<br>DEVELOPMENT APPLICATION                                                | dwg no. <b>A0002</b>        | revision<br>C    |
|                                                                                             |                                                                                  |                             | DATE<br>24.08.23 |