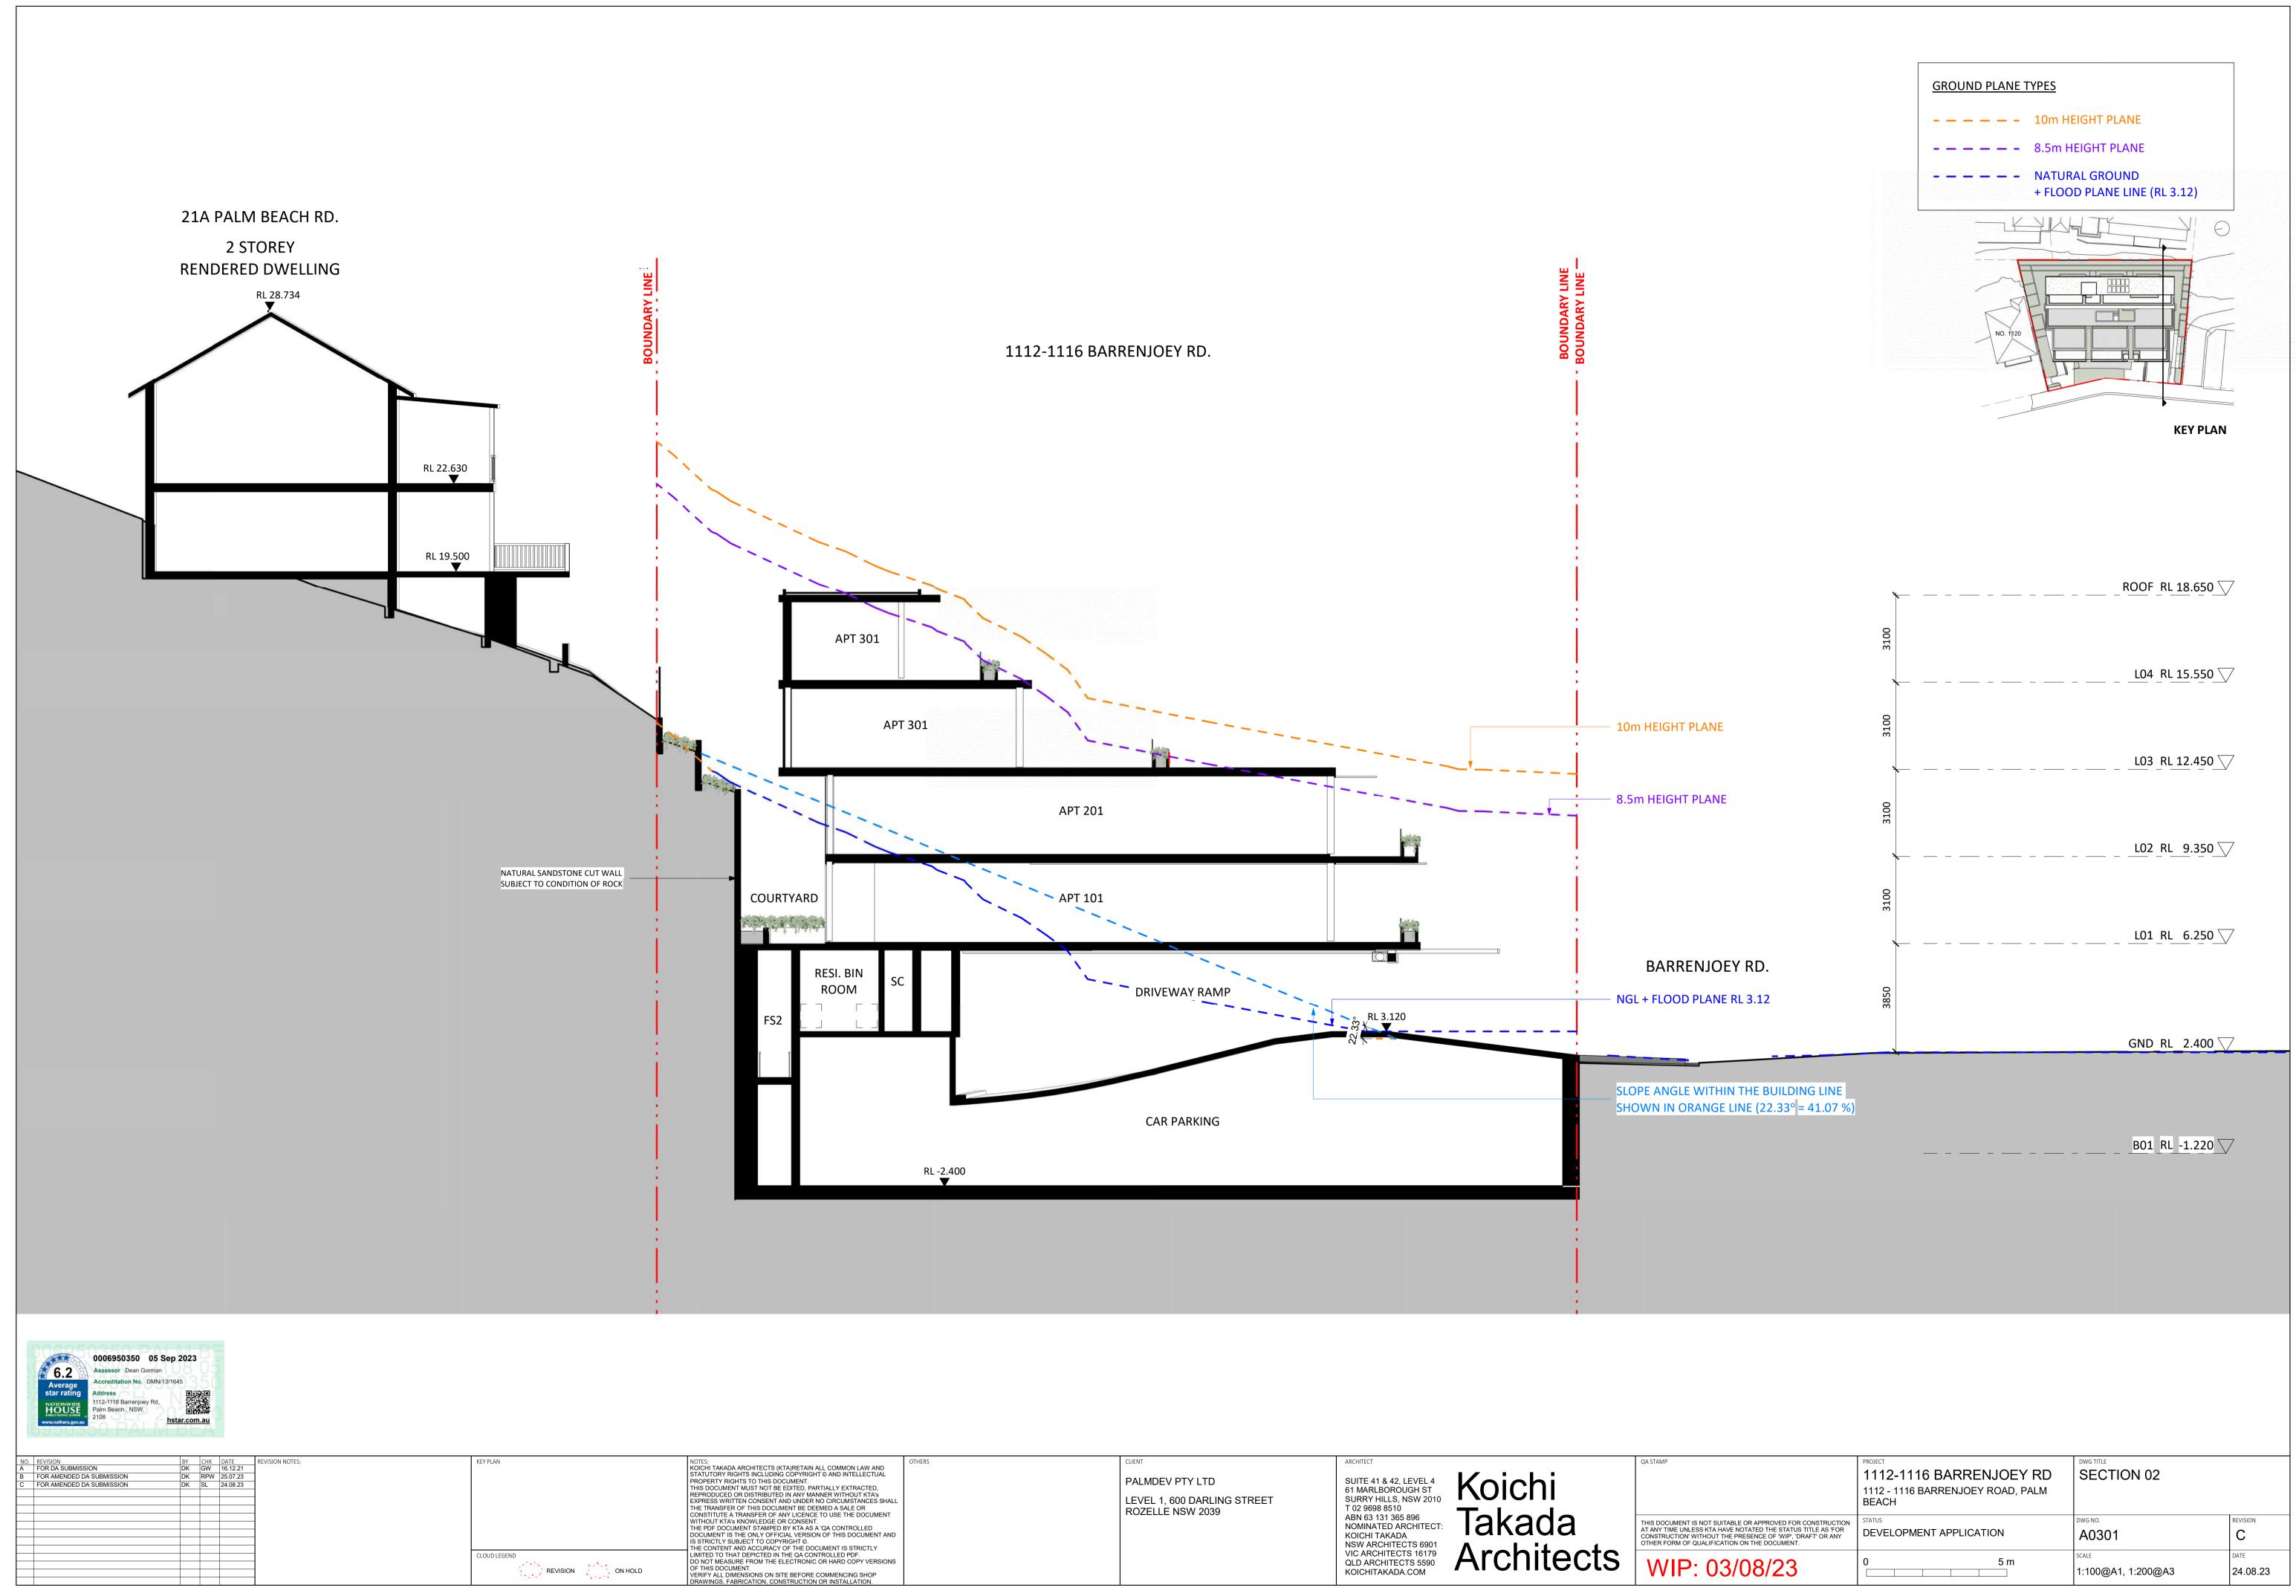

# PRE DEVELOPMENT APPLICATION ARCHITECTURAL DRAWING LIST

| A0000 | COVER PAGE                      |
|-------|---------------------------------|
| A0001 | PROJECT SUMMARY                 |
| A0002 | PERSPECTIVE 01                  |
| A0002 | PERSPECTIVE 02                  |
| A0003 | PERSPECTIVE 03                  |
| A0004 | FERGELOTIVE 05                  |
| A0010 | CONTEXT PLAN                    |
| A0011 | SITE ANAYLSIS PLAN              |
| A0012 | SITE PLAN                       |
| A0013 | DEMOLITION PLAN                 |
| A0019 | SURVEY PLAN                     |
| A0099 | BASEMENT 1 - FLOOR PLAN         |
| A0100 | GROUND FLOOR - FLOOR PLAN       |
| A0101 | LEVEL 01 - FLOOR PLAN           |
| A0102 | LEVEL 02 - FLOOR PLAN           |
| A0103 | LEVEL 03 - FLOOR PLAN           |
| A0104 | LEVEL 04 - FLOOR PLAN           |
| A0105 | ROOF PLAN - FLOOR PLAN          |
|       |                                 |
| A0200 | WEST ELEVATION (BARRENJOEY RD)  |
| A0201 | NORTH ELEVATION (SIDE)          |
| A0202 | EAST ELEVATION (REAR)           |
| A0203 | SOUTH ELEVATION (SIDE)          |
| A0300 | SECTION 01                      |
| A0301 | SECTION 02                      |
| A0302 | SECTION 03                      |
| A0400 | GROSS FLOOR AREA DIAGRAMS       |
| A0410 | CROSS VENTILATION DIAGRAM       |
| A0411 | SOLAR ACCESS DIAGRAM            |
| A0412 | SUN EYE VIEW DIAGRAM - 21ST JUN |
| A0413 | SUN EYE VIEW DIAGRAM - 21ST DEC |
| A0430 | 8.5m HEIGHT PLANE DIAGRAM       |
| A0431 | 10m HEIGHT PLANE DIAGRAM        |
| A0435 | 8.5m HEIGHT PLANE (EXISTING)    |
| A0440 | EXCAVATION DIAGRAM              |
| A0450 | LANDSCAPE AREA DIAGRAM          |
| A0470 | SHADOW DIAGRAMS - 1             |
| A0471 | SHADOW DIAGRAMS - 2             |
| A0472 | SHADOW DIAGRAMS - 3             |
| A0480 | VIEW ANALYSIS - LOCATION PLAN   |
| A0481 | VIEW ANALYSIS - VIEW 01         |
| A0482 | VIEW ANALYSIS - VIEW 02         |
| A0483 | VIEW ANALYSIS - VIEW 03         |
| A0484 | VIEW ANALYSIS - VIEW 04         |
| A0485 | VIEW ANALYSIS - VIEW 05         |
| A0486 | VIEW ANALYSIS - VIEW 06         |
| A0487 | VIEW ANALYSIS - VIEW 07         |
| A0488 | VIEW ANALYSIS - VIEW 08         |
| A0489 | VIEW ANALYSIS - VIEW 09         |
| A0490 | VIEW ANALYSIS - VIEW 10         |
| A0500 | MATERIALS SAMPLE BOARD          |