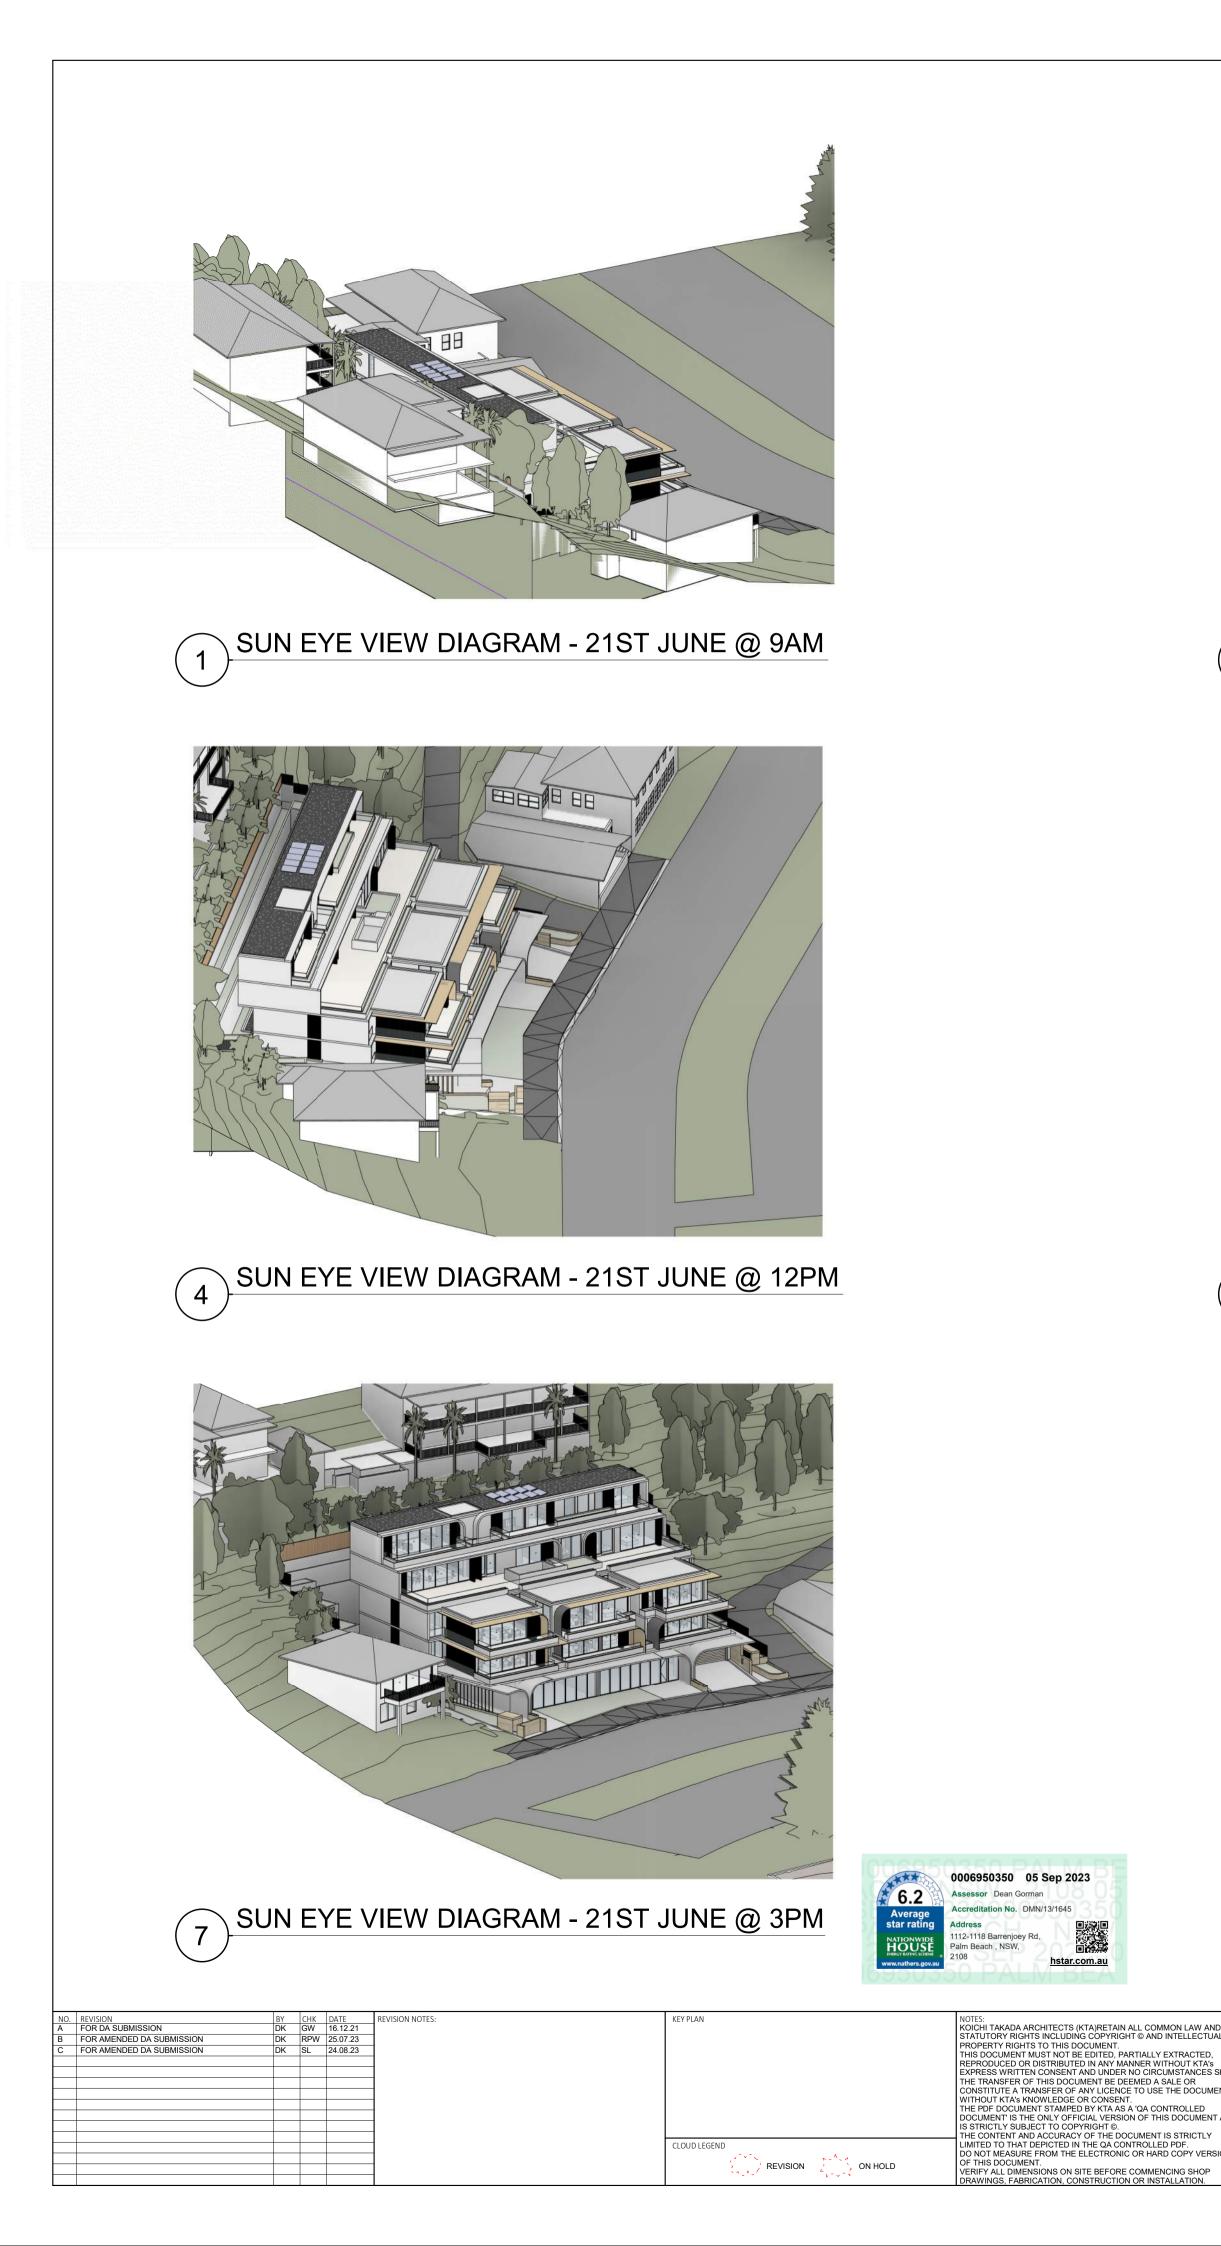

# PRE DEVELOPMENT APPLICATION ARCHITECTURAL DRAWING LIST

| A0000 | COVER PAGE                      |
|-------|---------------------------------|
| A0001 | PROJECT SUMMARY                 |
| A0002 | PERSPECTIVE 01                  |
| A0002 | PERSPECTIVE 02                  |
| A0003 | PERSPECTIVE 03                  |
| A0004 | FERGELOTIVE 05                  |
| A0010 | CONTEXT PLAN                    |
| A0011 | SITE ANAYLSIS PLAN              |
| A0012 | SITE PLAN                       |
| A0013 | DEMOLITION PLAN                 |
| A0019 | SURVEY PLAN                     |
| A0099 | BASEMENT 1 - FLOOR PLAN         |
| A0100 | GROUND FLOOR - FLOOR PLAN       |
| A0101 | LEVEL 01 - FLOOR PLAN           |
| A0102 | LEVEL 02 - FLOOR PLAN           |
| A0103 | LEVEL 03 - FLOOR PLAN           |
| A0104 | LEVEL 04 - FLOOR PLAN           |
| A0105 | ROOF PLAN - FLOOR PLAN          |
|       |                                 |
| A0200 | WEST ELEVATION (BARRENJOEY RD)  |
| A0201 | NORTH ELEVATION (SIDE)          |
| A0202 | EAST ELEVATION (REAR)           |
| A0203 | SOUTH ELEVATION (SIDE)          |
| A0300 | SECTION 01                      |
| A0301 | SECTION 02                      |
| A0302 | SECTION 03                      |
| A0400 | GROSS FLOOR AREA DIAGRAMS       |
| A0410 | CROSS VENTILATION DIAGRAM       |
| A0411 | SOLAR ACCESS DIAGRAM            |
| A0412 | SUN EYE VIEW DIAGRAM - 21ST JUN |
| A0413 | SUN EYE VIEW DIAGRAM - 21ST DEC |
| A0430 | 8.5m HEIGHT PLANE DIAGRAM       |
| A0431 | 10m HEIGHT PLANE DIAGRAM        |
| A0435 | 8.5m HEIGHT PLANE (EXISTING)    |
| A0440 | EXCAVATION DIAGRAM              |
| A0450 | LANDSCAPE AREA DIAGRAM          |
| A0470 | SHADOW DIAGRAMS - 1             |
| A0471 | SHADOW DIAGRAMS - 2             |
| A0472 | SHADOW DIAGRAMS - 3             |
| A0480 | VIEW ANALYSIS - LOCATION PLAN   |
| A0481 | VIEW ANALYSIS - VIEW 01         |
| A0482 | VIEW ANALYSIS - VIEW 02         |
| A0483 | VIEW ANALYSIS - VIEW 03         |
| A0484 | VIEW ANALYSIS - VIEW 04         |
| A0485 | VIEW ANALYSIS - VIEW 05         |
| A0486 | VIEW ANALYSIS - VIEW 06         |
| A0487 | VIEW ANALYSIS - VIEW 07         |
| A0488 | VIEW ANALYSIS - VIEW 08         |
| A0489 | VIEW ANALYSIS - VIEW 09         |
| A0490 | VIEW ANALYSIS - VIEW 10         |
| A0500 | MATERIALS SAMPLE BOARD          |