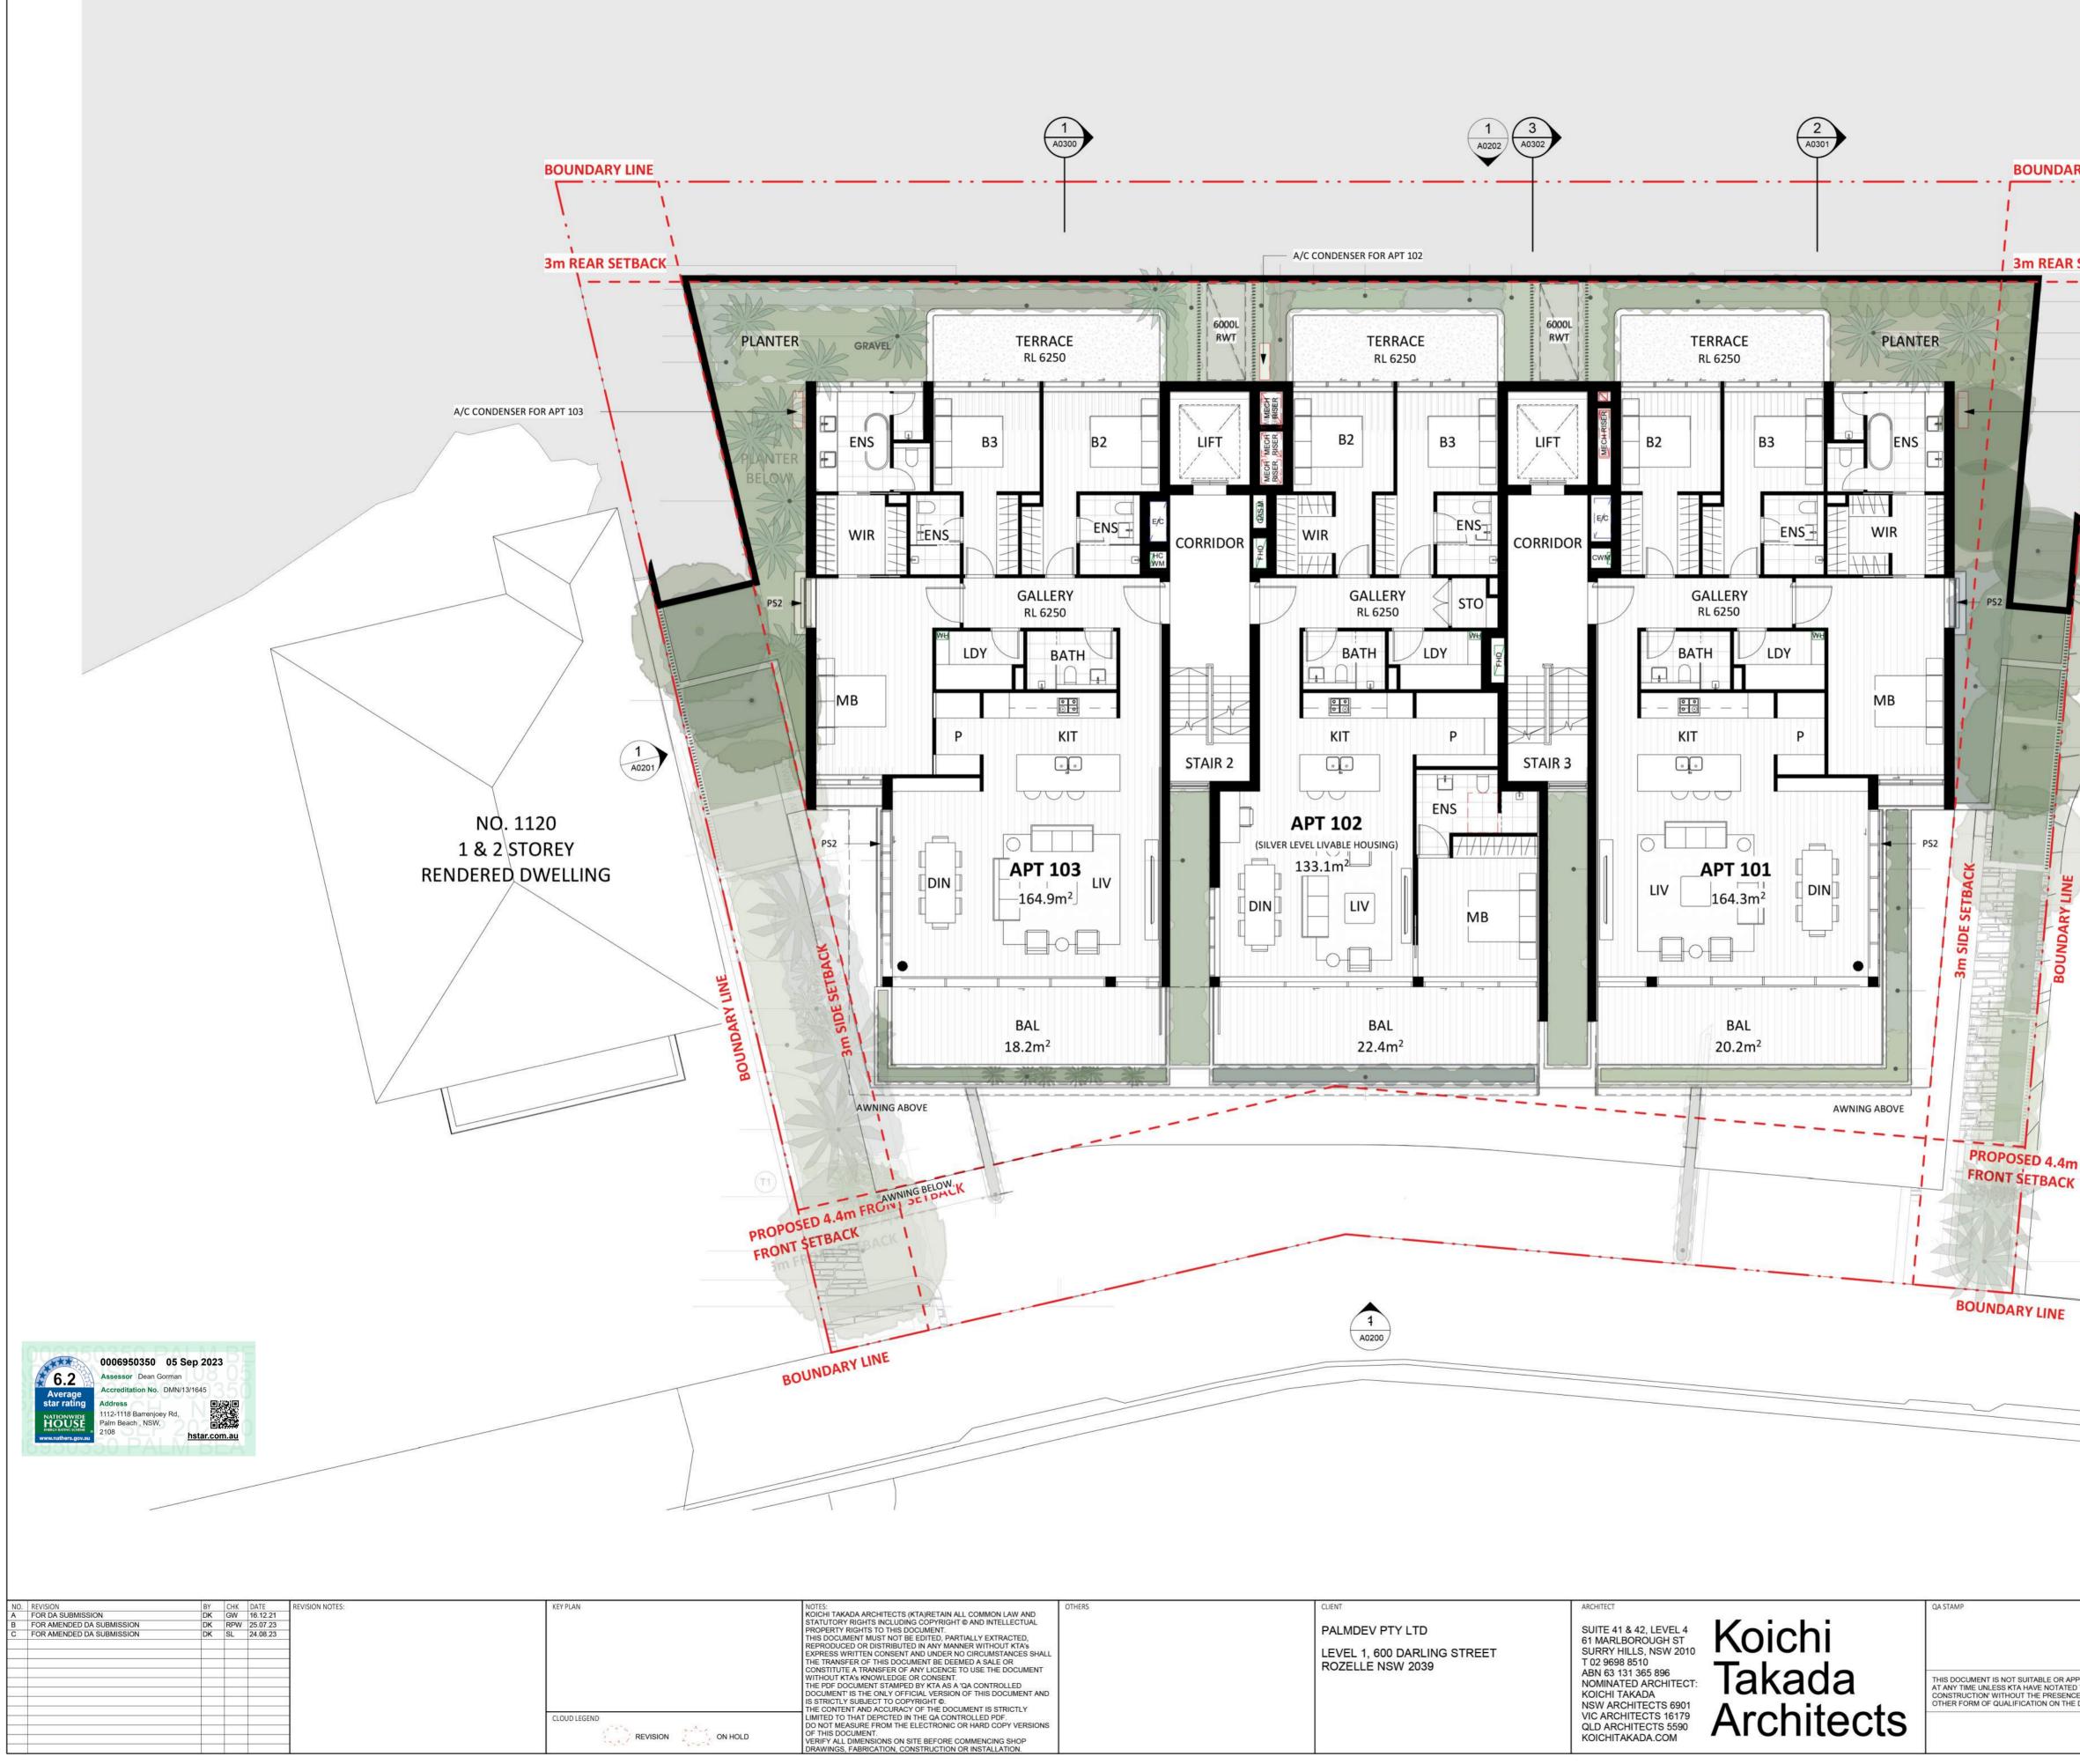

|                                                                                                     |                                                                                  |                                                                                    | _                |
|-----------------------------------------------------------------------------------------------------|----------------------------------------------------------------------------------|------------------------------------------------------------------------------------|------------------|
|                                                                                                     | LANDSCAPE AREA SUMMARY                                                           | 1261 5-2                                                                           | _                |
|                                                                                                     | SITE AREA<br>MIN. REQUIRED LANDSCAPED AREA<br>(20% OF SITE AREA)                 | 1361.5m <sup>2</sup><br>272.3m <sup>2</sup>                                        |                  |
|                                                                                                     | PROPOSED LANDSCAPED AREA BY<br>DEFINITION (LEP) - ON GROUND                      | 345.2m <sup>2</sup> (25.4%)                                                        |                  |
|                                                                                                     | PROPOSED LANDSCAPED AREA BY<br>DEFINITION (LEP) - ON STRUCTURE                   | 218.0m <sup>2</sup> (16.0%)                                                        |                  |
| RY LINE                                                                                             | TOTAL LANDSCAPED AREA                                                            | 563.2m <sup>2</sup> (41.4%)                                                        |                  |
| SETBACK<br>A/C CONDENSER                                                                            | FOR APT 101                                                                      |                                                                                    |                  |
|                                                                                                     |                                                                                  |                                                                                    | _                |
| - /                                                                                                 |                                                                                  |                                                                                    |                  |
| 1                                                                                                   |                                                                                  |                                                                                    |                  |
|                                                                                                     | 'BARRENJOEY HO<br>NO.1108<br>2 STOREY RENDE<br>RESTAURANT/E                      | ERED                                                                               |                  |
| n FRONT SETBACK                                                                                     |                                                                                  |                                                                                    |                  |
|                                                                                                     |                                                                                  |                                                                                    |                  |
|                                                                                                     | STEP FREE ENTE                                                                   | OUSING COMPLYING UNIT TO<br>RY THRESHOLD TO COMPLY V<br>NG GUIDELINE (SILVER LEVEL | VITH             |
|                                                                                                     | PROJECT<br>1112-1116 BARRENJOEY RD<br>1112 - 1116 BARRENJOEY ROAD, PALM<br>BEACH |                                                                                    |                  |
| PPROVED FOR CONSTRUCTION<br>D THE STATUS TITLE AS FOR<br>CE OF 'WIP', 'DRAFT' OR ANY<br>E DOCUMENT. | STATUS<br>DEVELOPMENT APPLICATION                                                | DWG ND.<br>A0101                                                                   | REVISION<br>C    |
|                                                                                                     | 0 5 m                                                                            | scale<br>1:100@A1, 1:200@A3                                                        | DATE<br>24.08.23 |