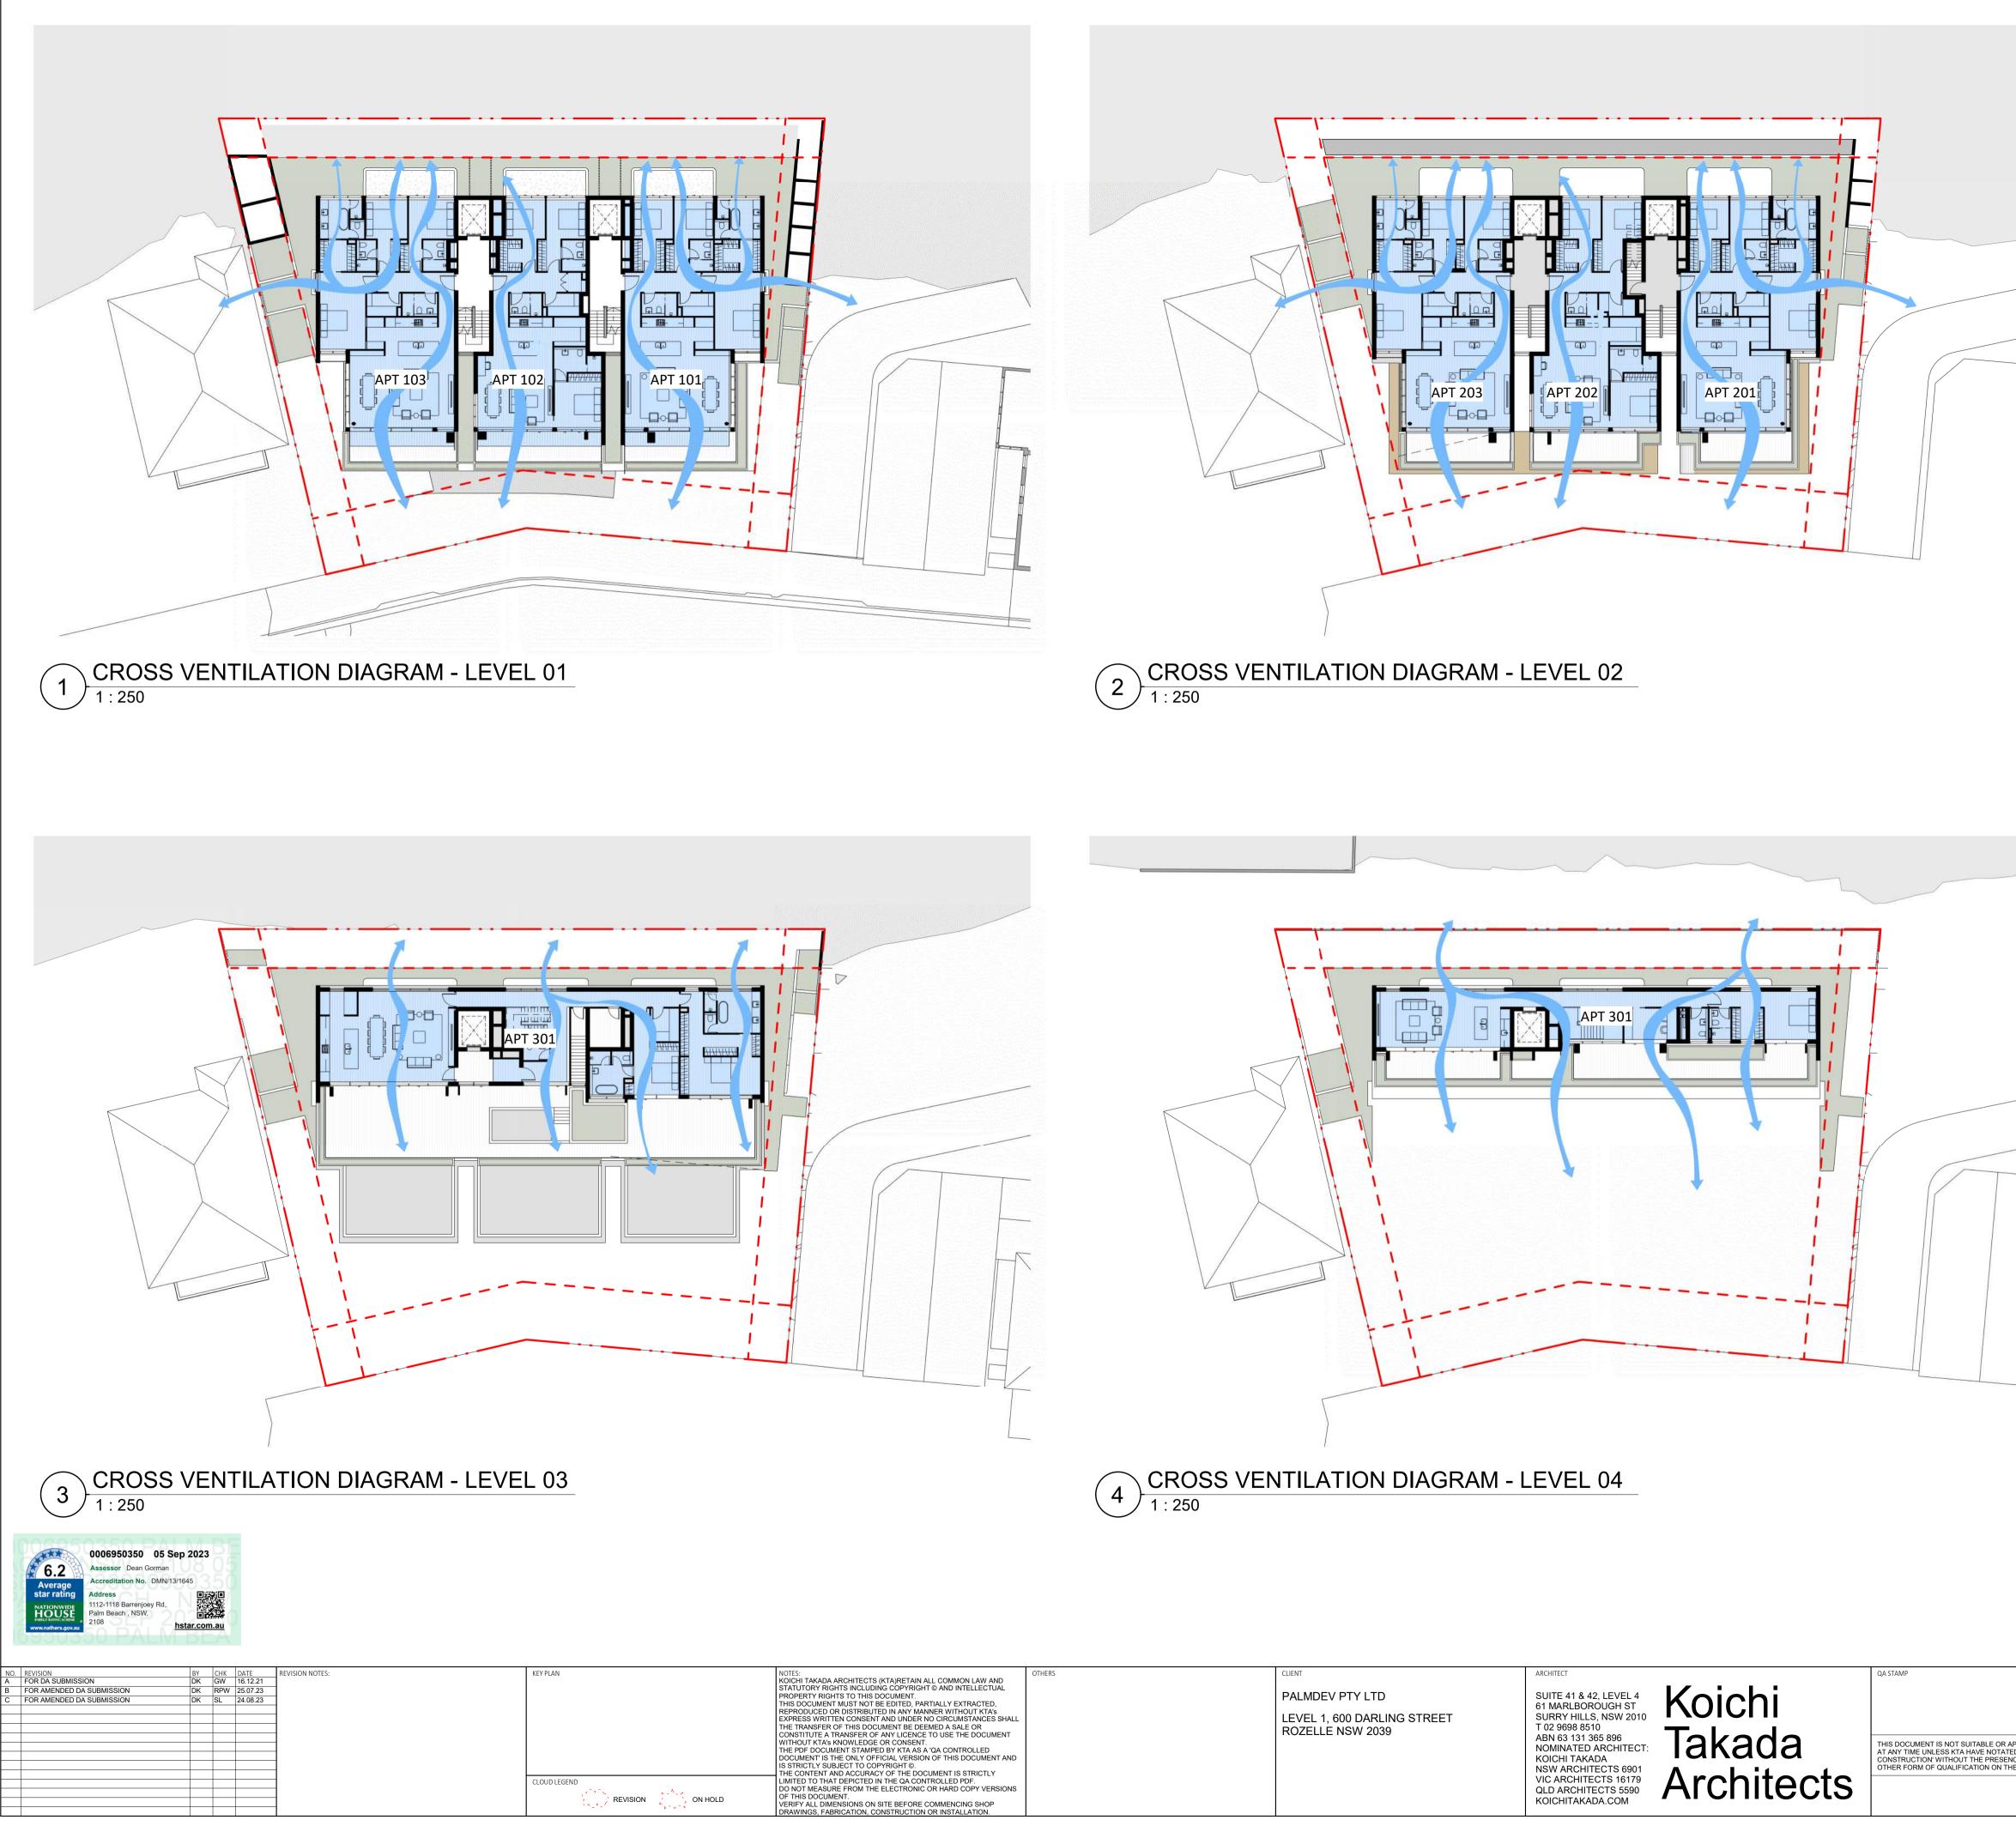

# PRE DEVELOPMENT APPLICATION ARCHITECTURAL DRAWING LIST

| A0000 | COVER PAGE                      |
|-------|---------------------------------|
| A0001 | PROJECT SUMMARY                 |
| A0002 | PERSPECTIVE 01                  |
| A0002 | PERSPECTIVE 02                  |
| A0003 | PERSPECTIVE 03                  |
| A0004 | FERGELOTIVE 05                  |
| A0010 | CONTEXT PLAN                    |
| A0011 | SITE ANAYLSIS PLAN              |
| A0012 | SITE PLAN                       |
| A0013 | DEMOLITION PLAN                 |
| A0019 | SURVEY PLAN                     |
| A0099 | BASEMENT 1 - FLOOR PLAN         |
| A0100 | GROUND FLOOR - FLOOR PLAN       |
| A0101 | LEVEL 01 - FLOOR PLAN           |
| A0102 | LEVEL 02 - FLOOR PLAN           |
| A0103 | LEVEL 03 - FLOOR PLAN           |
| A0104 | LEVEL 04 - FLOOR PLAN           |
| A0105 | ROOF PLAN - FLOOR PLAN          |
|       |                                 |
| A0200 | WEST ELEVATION (BARRENJOEY RD)  |
| A0201 | NORTH ELEVATION (SIDE)          |
| A0202 | EAST ELEVATION (REAR)           |
| A0203 | SOUTH ELEVATION (SIDE)          |
| A0300 | SECTION 01                      |
| A0301 | SECTION 02                      |
| A0302 | SECTION 03                      |
| A0400 | GROSS FLOOR AREA DIAGRAMS       |
| A0410 | CROSS VENTILATION DIAGRAM       |
| A0411 | SOLAR ACCESS DIAGRAM            |
| A0412 | SUN EYE VIEW DIAGRAM - 21ST JUN |
| A0413 | SUN EYE VIEW DIAGRAM - 21ST DEC |
| A0430 | 8.5m HEIGHT PLANE DIAGRAM       |
| A0431 | 10m HEIGHT PLANE DIAGRAM        |
| A0435 | 8.5m HEIGHT PLANE (EXISTING)    |
| A0440 | EXCAVATION DIAGRAM              |
| A0450 | LANDSCAPE AREA DIAGRAM          |
| A0470 | SHADOW DIAGRAMS - 1             |
| A0471 | SHADOW DIAGRAMS - 2             |
| A0472 | SHADOW DIAGRAMS - 3             |
| A0480 | VIEW ANALYSIS - LOCATION PLAN   |
| A0481 | VIEW ANALYSIS - VIEW 01         |
| A0482 | VIEW ANALYSIS - VIEW 02         |
| A0483 | VIEW ANALYSIS - VIEW 03         |
| A0484 | VIEW ANALYSIS - VIEW 04         |
| A0485 | VIEW ANALYSIS - VIEW 05         |
| A0486 | VIEW ANALYSIS - VIEW 06         |
| A0487 | VIEW ANALYSIS - VIEW 07         |
| A0488 | VIEW ANALYSIS - VIEW 08         |
| A0489 | VIEW ANALYSIS - VIEW 09         |
| A0490 | VIEW ANALYSIS - VIEW 10         |
| A0500 | MATERIALS SAMPLE BOARD          |

## ADG REQUIREMENTS CONTROL PROPOSED 100% (7/7 Apartments) 4A.1 Solar Access Min. 70% of apartments between 9am and 3pm to recieve a minimum of 2 hrs direct sunlight Max. 15% no solar access 0% (No apartments without solar access) 4B.3 Natural Cross Ventilation 100% (7/7 Apartments) At least 60% 3D.1 Deep Soil 301.5 m<sup>2</sup> = 22.1% of site area 7% of site area