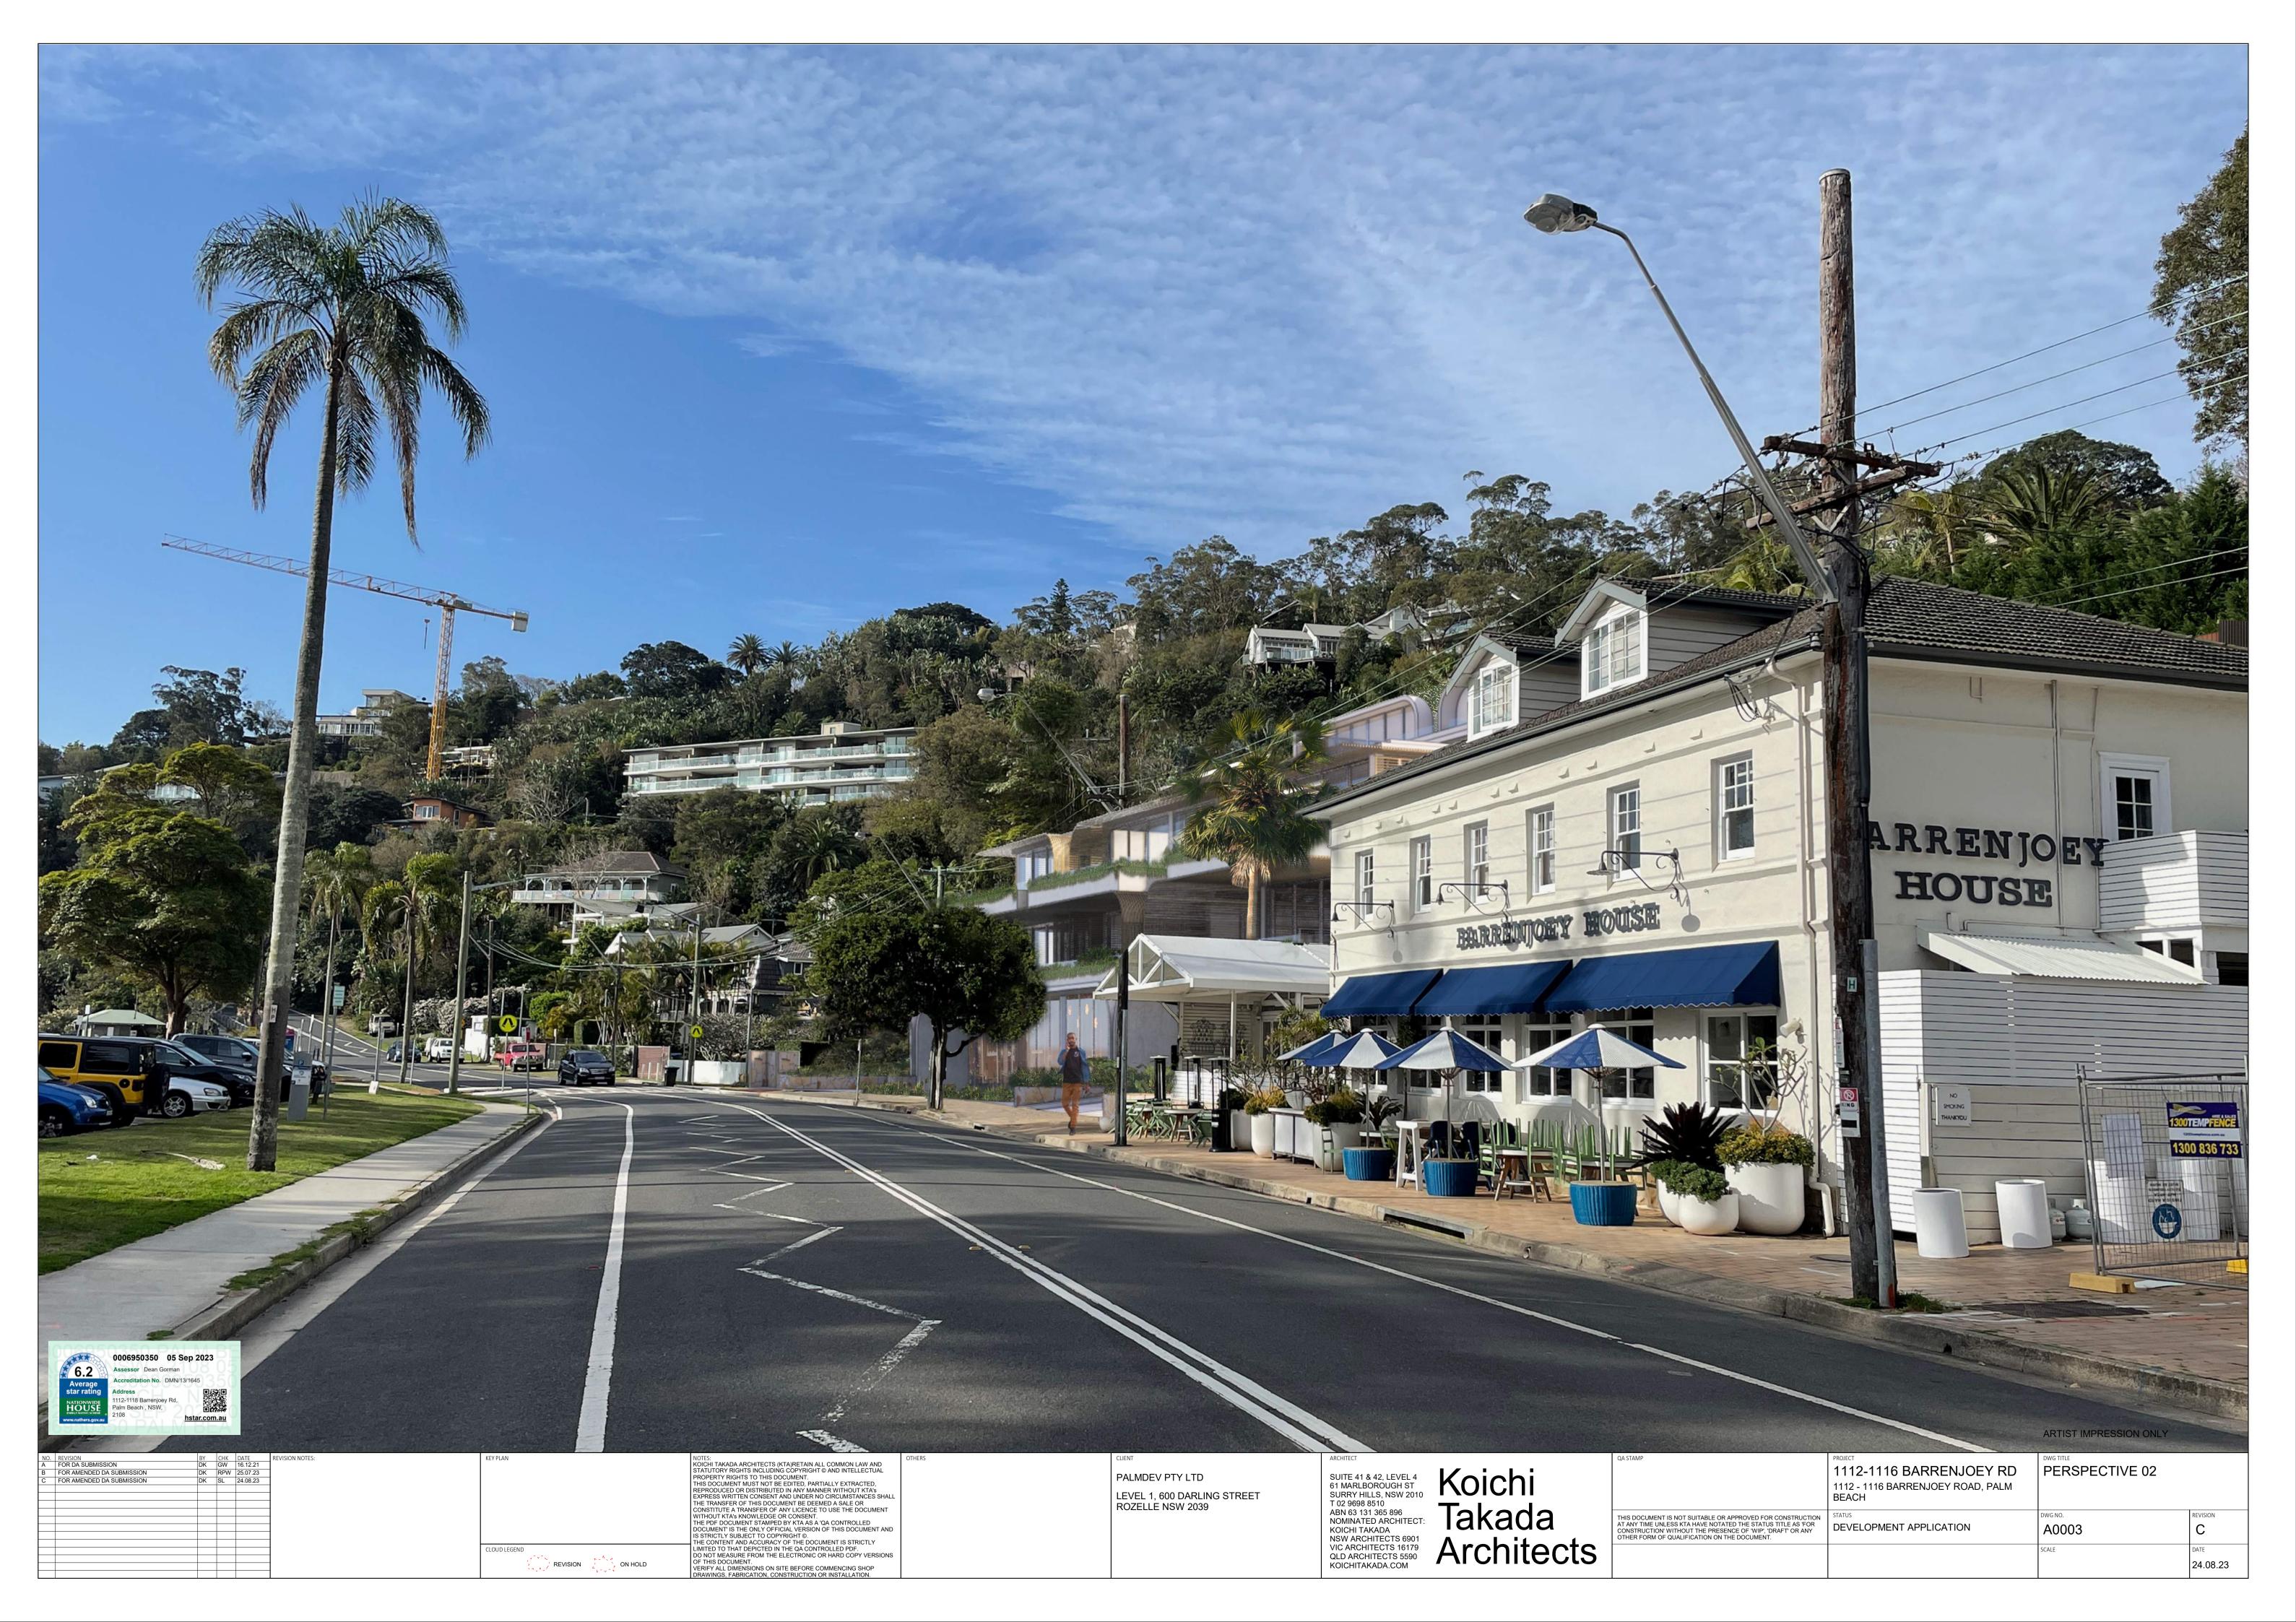

116 BARRENJOEY RD<br>1112 - 1116 BARRENJOEY ROAD, PALM<br>BEACH | DWG TITLE<br>PERSPECTIVE 01 |                  |
|---------------------------------------------------------------------------------------------|----------------------------------------------------------------------------------|-----------------------------|------------------|
| ROVED FOR CONSTRUCTION<br>THE STATUS TITLE AS 'FOR<br>OF 'WIP', 'DRAFT' OR ANY<br>DOCUMENT. | STATUS<br>DEVELOPMENT APPLICATION                                                | dwg no. <b>A0002</b>        | revision<br>C    |
|                                                                                             |                                                                                  |                             | DATE<br>24.08.23 |











| NO. | REVISION<br>FOR DA SUBMISSION | BY | CHK<br>GW | DATE<br>16.12.21 | REVISION NOTES: | KEY PLAN         | NOTES:<br>KOICHI TAKADA ARCHITECTS (KTA)RETAIN ALL COMMON LAW                                              |
|-----|-------------------------------|----|-----------|------------------|-----------------|------------------|------------------------------------------------------------------------------------------------------------|
| В   | FOR AMENDED DA SUBMISSION     | DK | -         | 25.07.23         |                 |                  | STATUTORY RIGHTS INCLUDING COPYRIGHT © AND INTELLEC                                                        |
| С   | FOR AMENDED DA SUBMISSION     | DK | SL        | 24.08.23         |                 |                  | PROPERTY RI