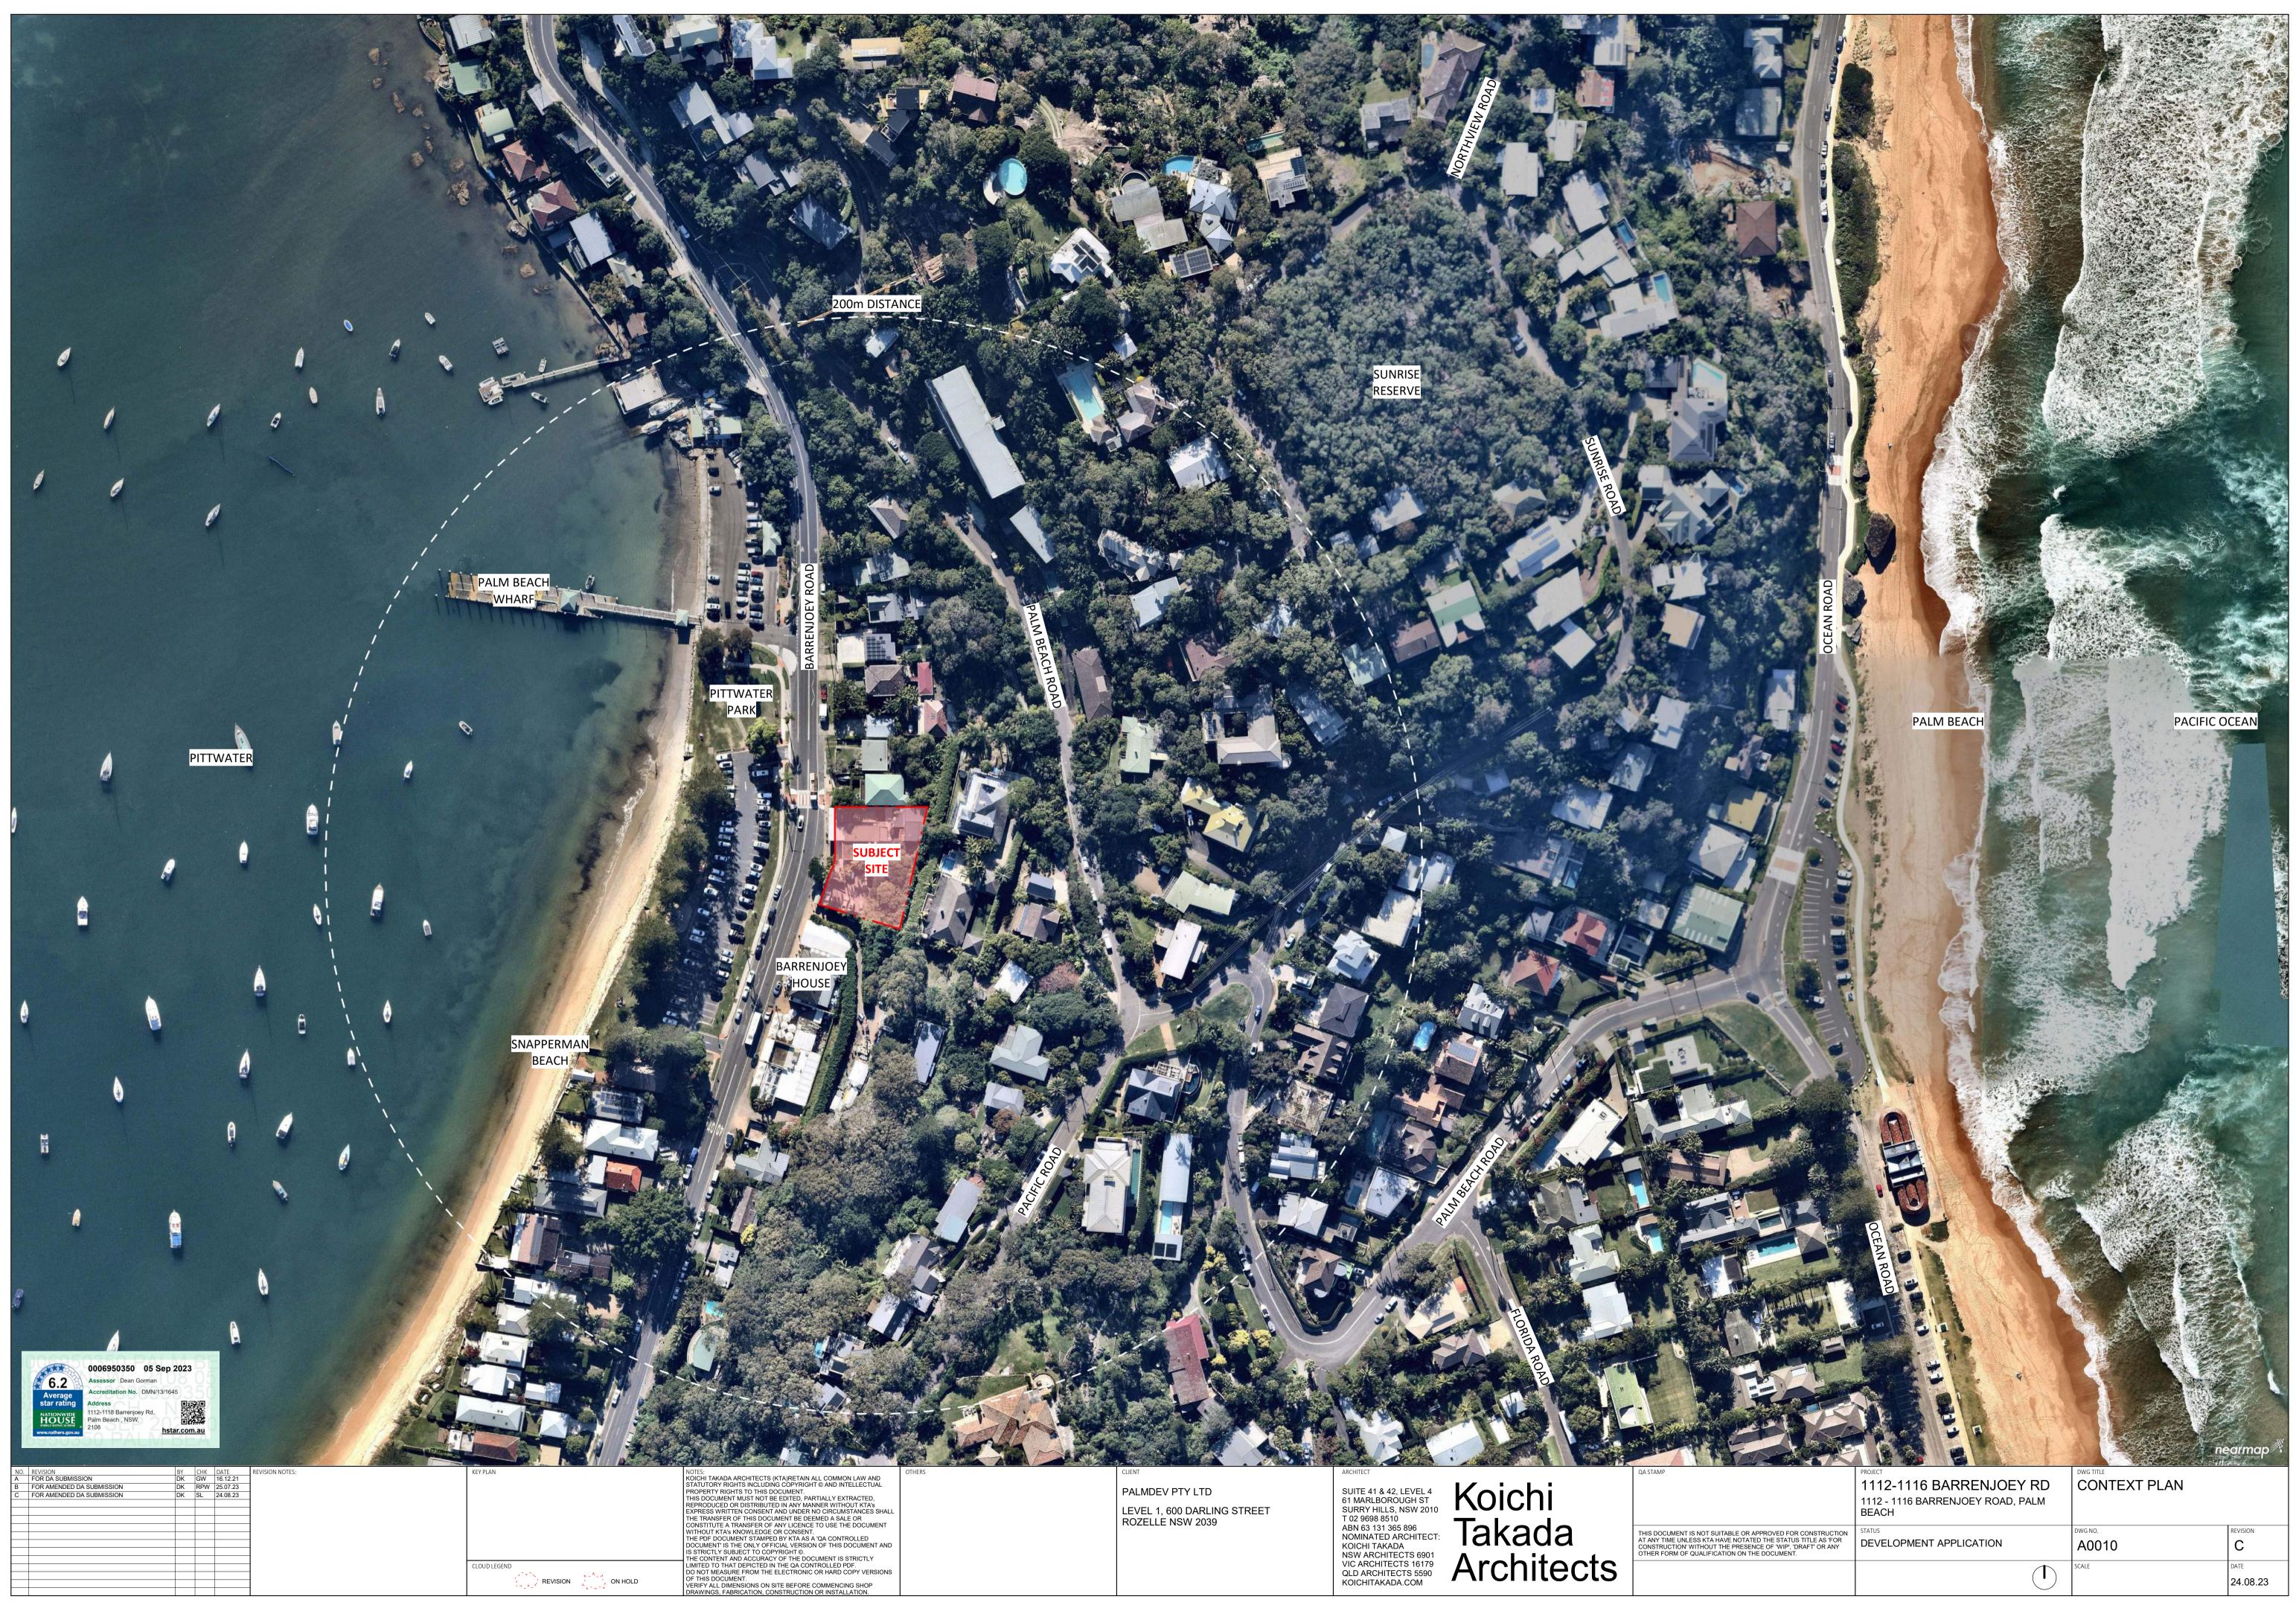

|                                                                                                             | PROJECT<br>1112-1116 BARRENJOEY RD<br>1112 - 1116 BARRENJOEY ROAD, PALM<br>BEACH | DWG TITLE<br>SITE ANAYLSIS PLAN |                  |  |
|-------------------------------------------------------------------------------------------------------------|----------------------------------------------------------------------------------|---------------------------------|------------------|--|
| APPROVED FOR CONSTRUCTION<br>TED THE STATUS TITLE AS 'FOR<br>ENCE OF 'WIP', 'DRAFT' OR ANY<br>'HE DOCUMENT. | STATUS<br>DEVELOPMENT APPLICATION                                                | dwg NO.<br>A0011                | REVISION<br>C    |  |
|                                                                                                             | 0 10 m                                                                           | scale<br>1:200@A1, 1:400@A3     | DATE<br>24.08.23 |  |