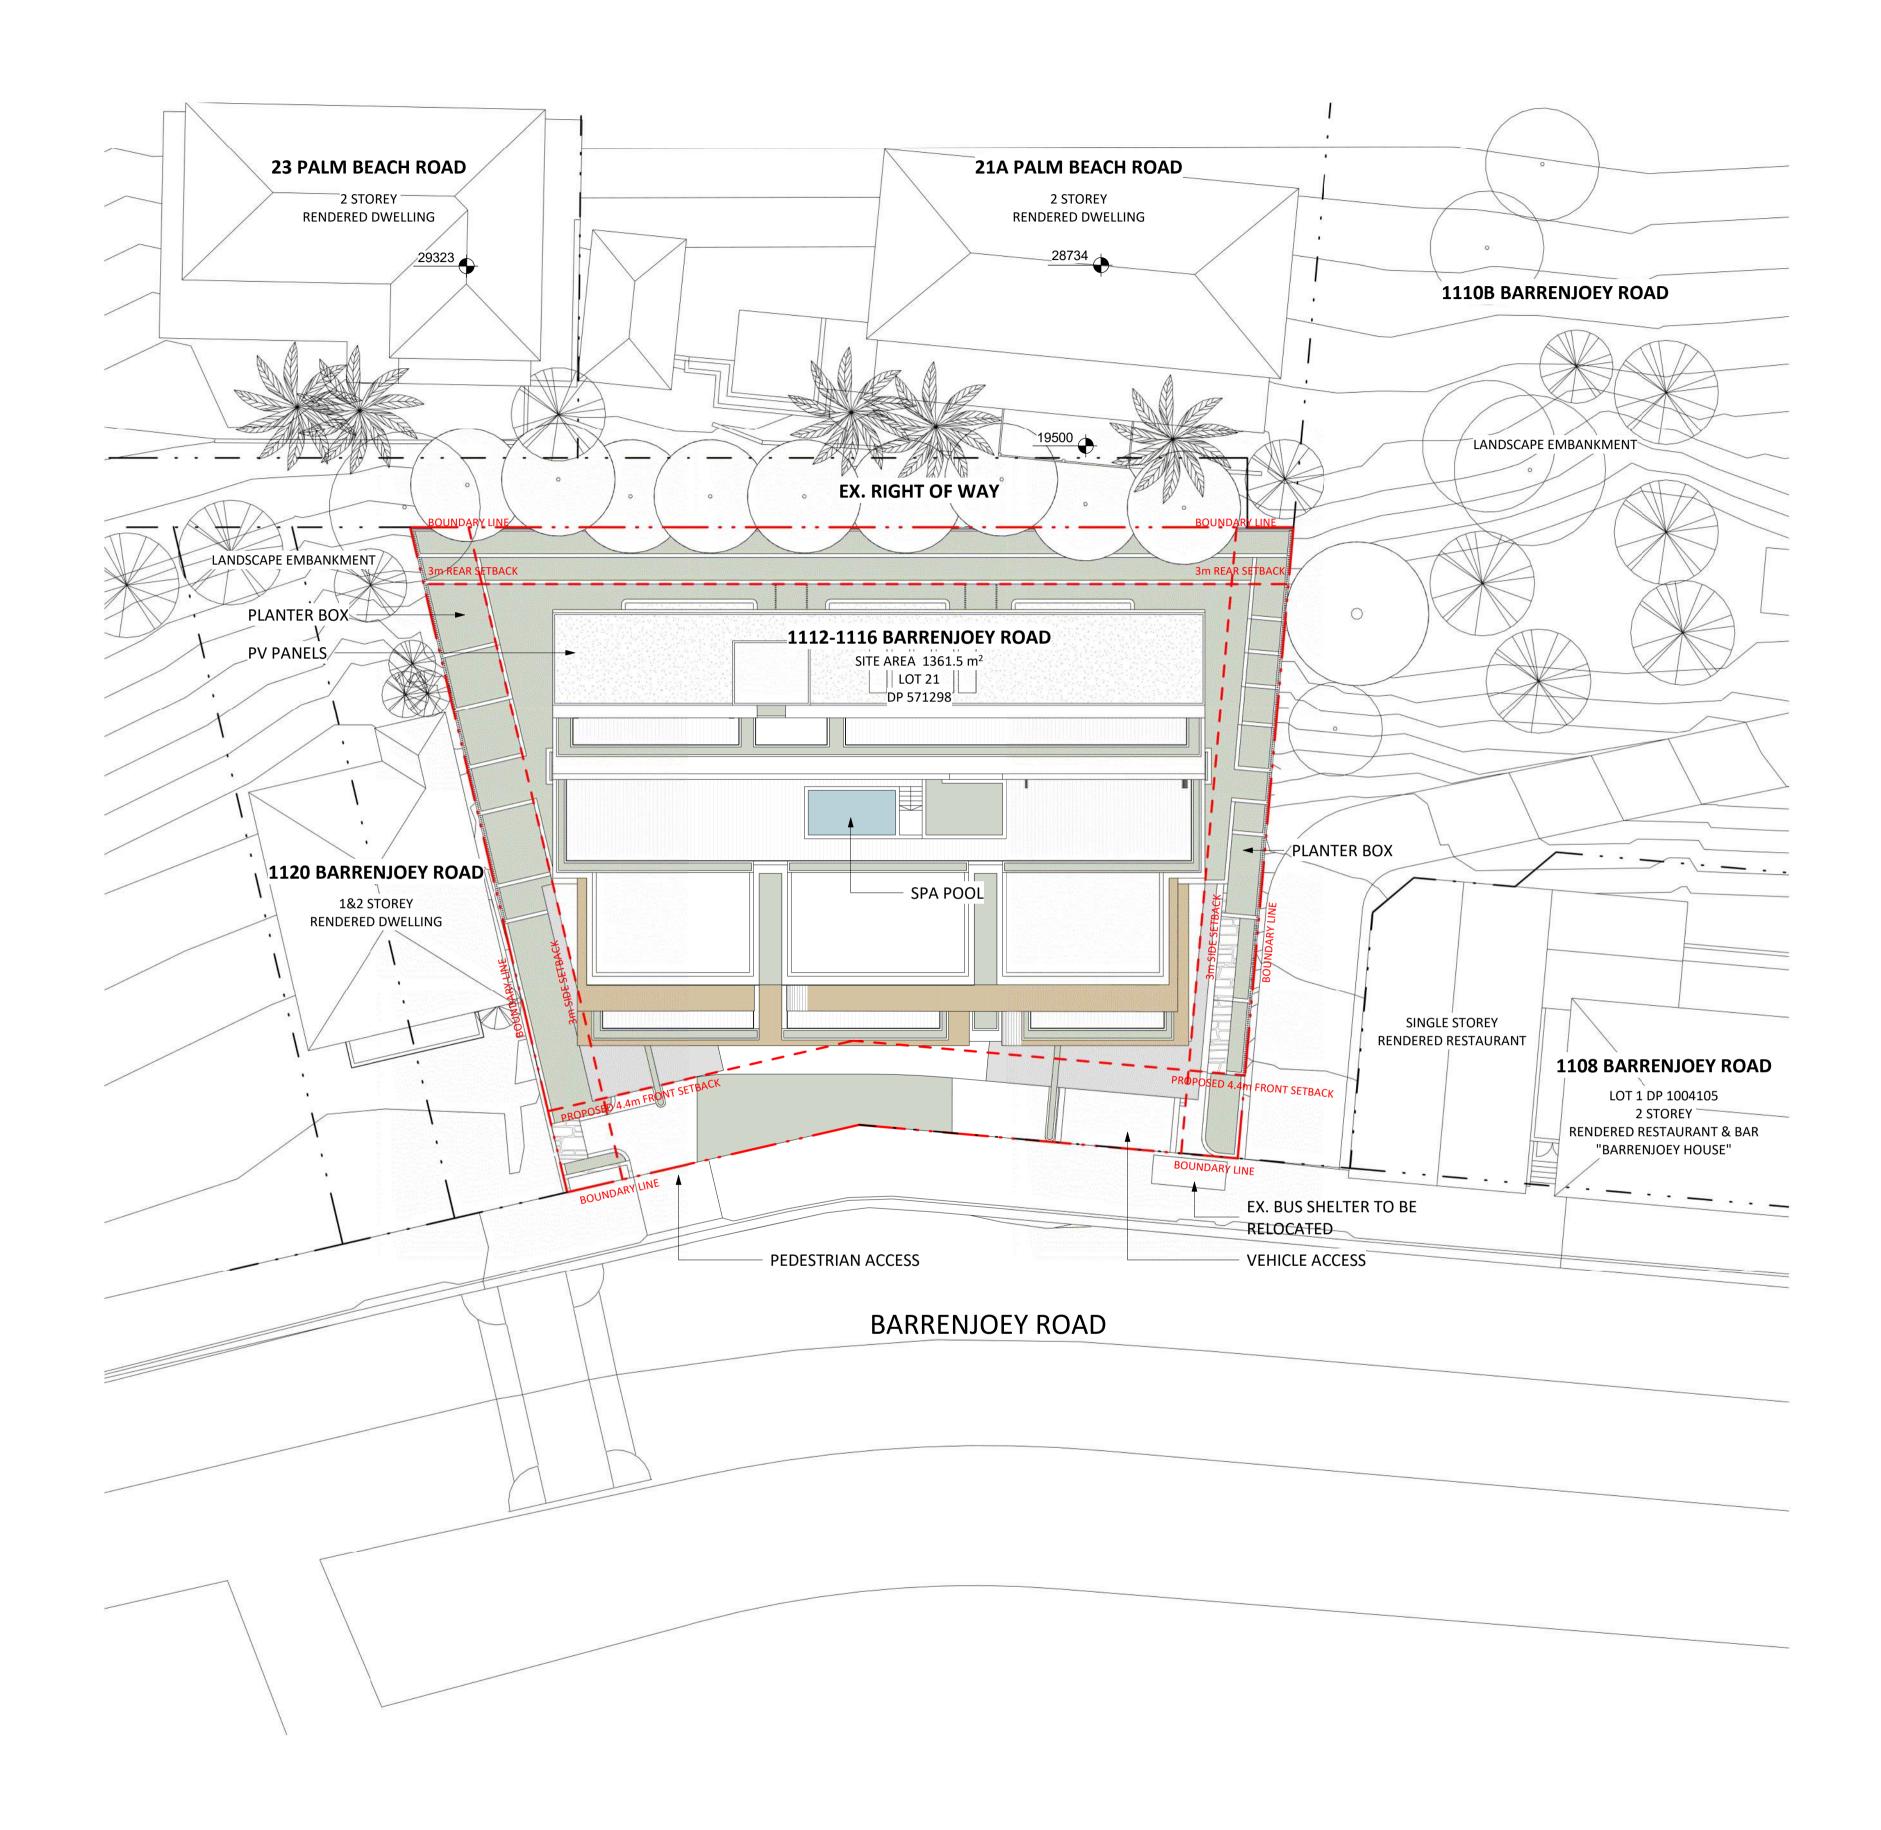

|                                                                                                             | PROJECT<br>1112-1116 BARRENJOEY RD<br>1112 - 1116 BARRENJOEY ROAD, PALM<br>BEACH | DWG TITLE<br>SITE PLAN      |                  |
|-------------------------------------------------------------------------------------------------------------|----------------------------------------------------------------------------------|-----------------------------|------------------|
| APPROVED FOR CONSTRUCTION<br>TED THE STATUS TITLE AS 'FOR<br>ENCE OF 'WIP', 'DRAFT' OR ANY<br>'HE DOCUMENT. |                                                                                  | DWG NO.<br>A0012            | revision<br>C    |
|                                                                                                             | 0 10 m                                                                           | scale<br>1:200@A1, 1:400@A3 | DATE<br>24.08.23 |