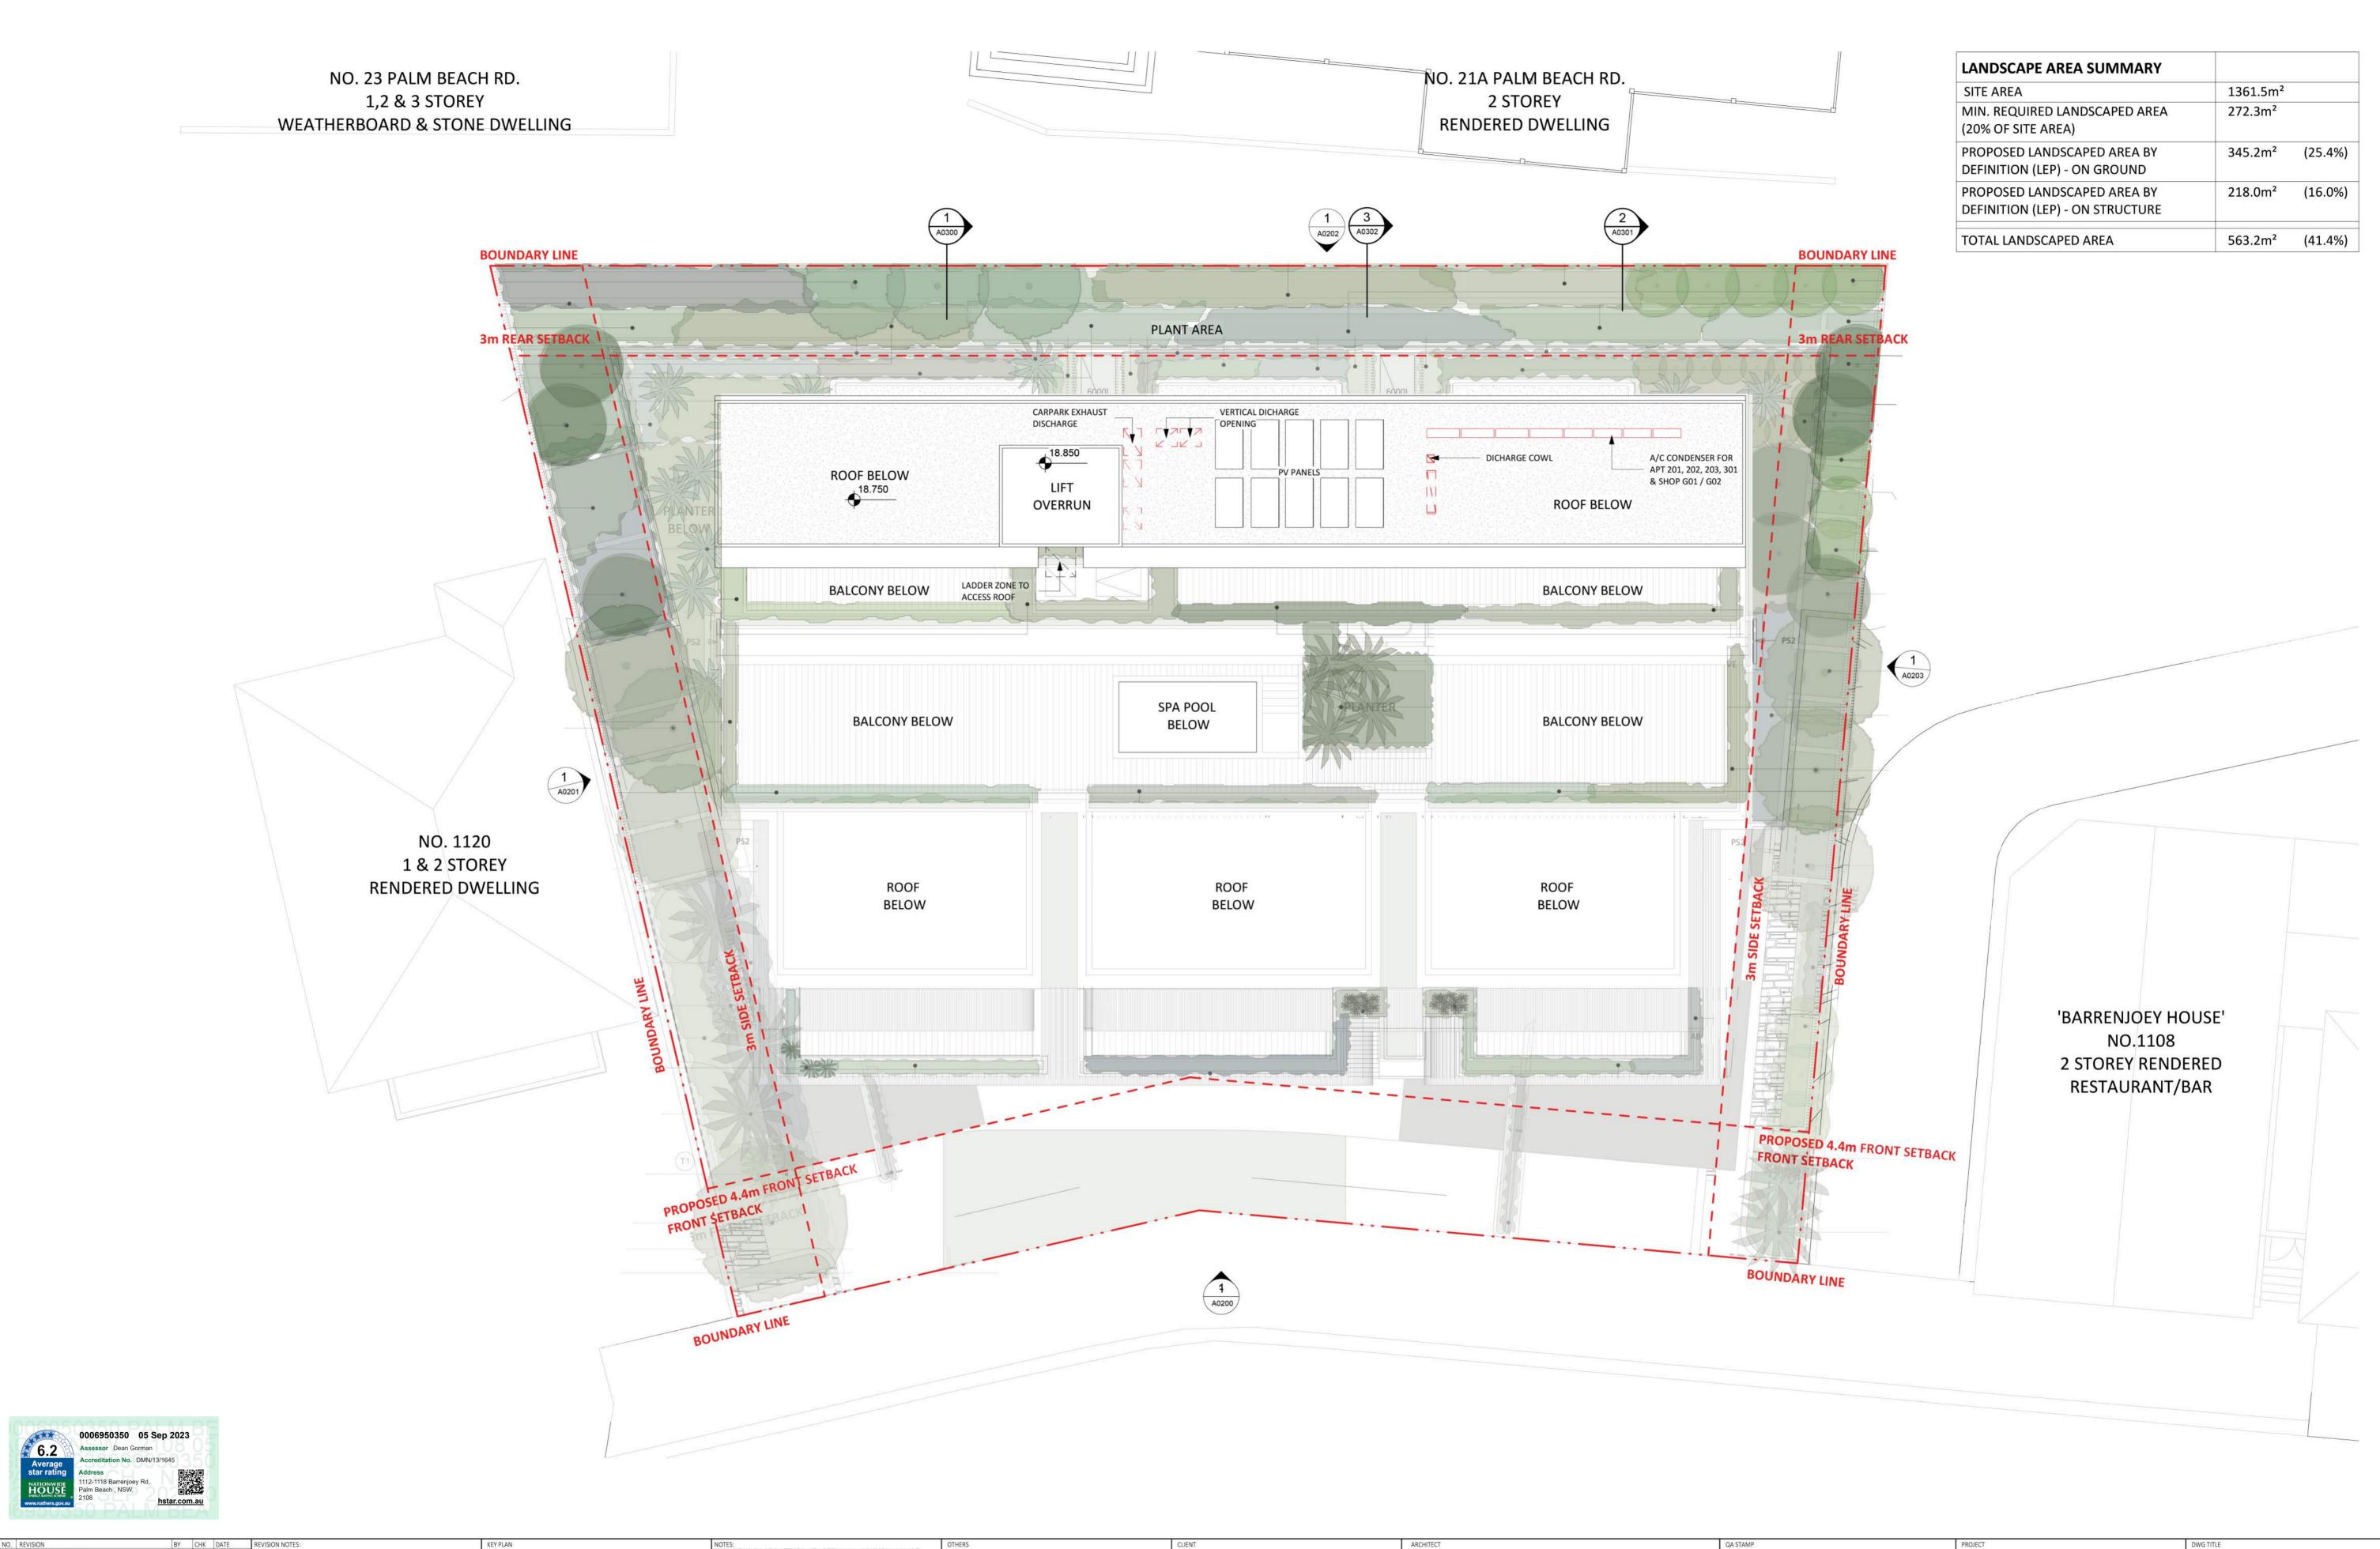

|                                                                  | LANDSCAPE AREA SUMMARY                                                           |                                             |
|------------------------------------------------------------------|----------------------------------------------------------------------------------|---------------------------------------------|
|                                                                  | SITE AREA<br>MIN. REQUIRED LANDSCAPED AREA<br>(20% OF SITE AREA)                 | 1361.5m <sup>2</sup><br>272.3m <sup>2</sup> |
| i -                                                              | PROPOSED LANDSCAPED AREA BY<br>DEFINITION (LEP) - ON GROUND                      | 345.2m <sup>2</sup> (25.4%)                 |
|                                                                  | PROPOSED LANDSCAPED AREA BY<br>DEFINITION (LEP) - ON STRUCTURE                   | 218.0m <sup>2</sup> (16.0%)                 |
|                                                                  | TOTAL LANDSCAPED AREA                                                            | 563.2m <sup>2</sup> (41.4%)                 |
|                                                                  |                                                                                  |                                             |
| MASTER GAS / INDIVIDU<br>METRES AND BOUNDARY<br>REGULATOR        | Y                                                                                |                                             |
| - BIN COLLECTION AREA                                            | 'BARRENJOEY HO<br>NO.1108<br>2 STOREY RENDE<br>RESTAURANT/E                      | ERED                                        |
| n FRONT SETBACK                                                  |                                                                                  |                                             |
| MASTER COLD WATER m<br>AND RPZD BACKFLOW<br>PREVENTION DEVICE    | etre                                                                             |                                             |
| EXISTING BUS SHELTER T<br>RELOCATED AS PER COU<br>RECOMMENDATION |                                                                                  |                                             |
|                                                                  |                                                                                  |                                             |
|                                                                  | PROJECT<br>1112-1116 BARRENJOEY RD<br>1112 - 1116 BARRENJOEY ROAD, PALM<br>BEACH | DWG TITLE<br>GROUND FLOOR - FLOOR<br>PLAN   |
| PPROVED FOR CONSTRUCTION                                         | STATUS                                                                           | DWG NO. REVISION                            |