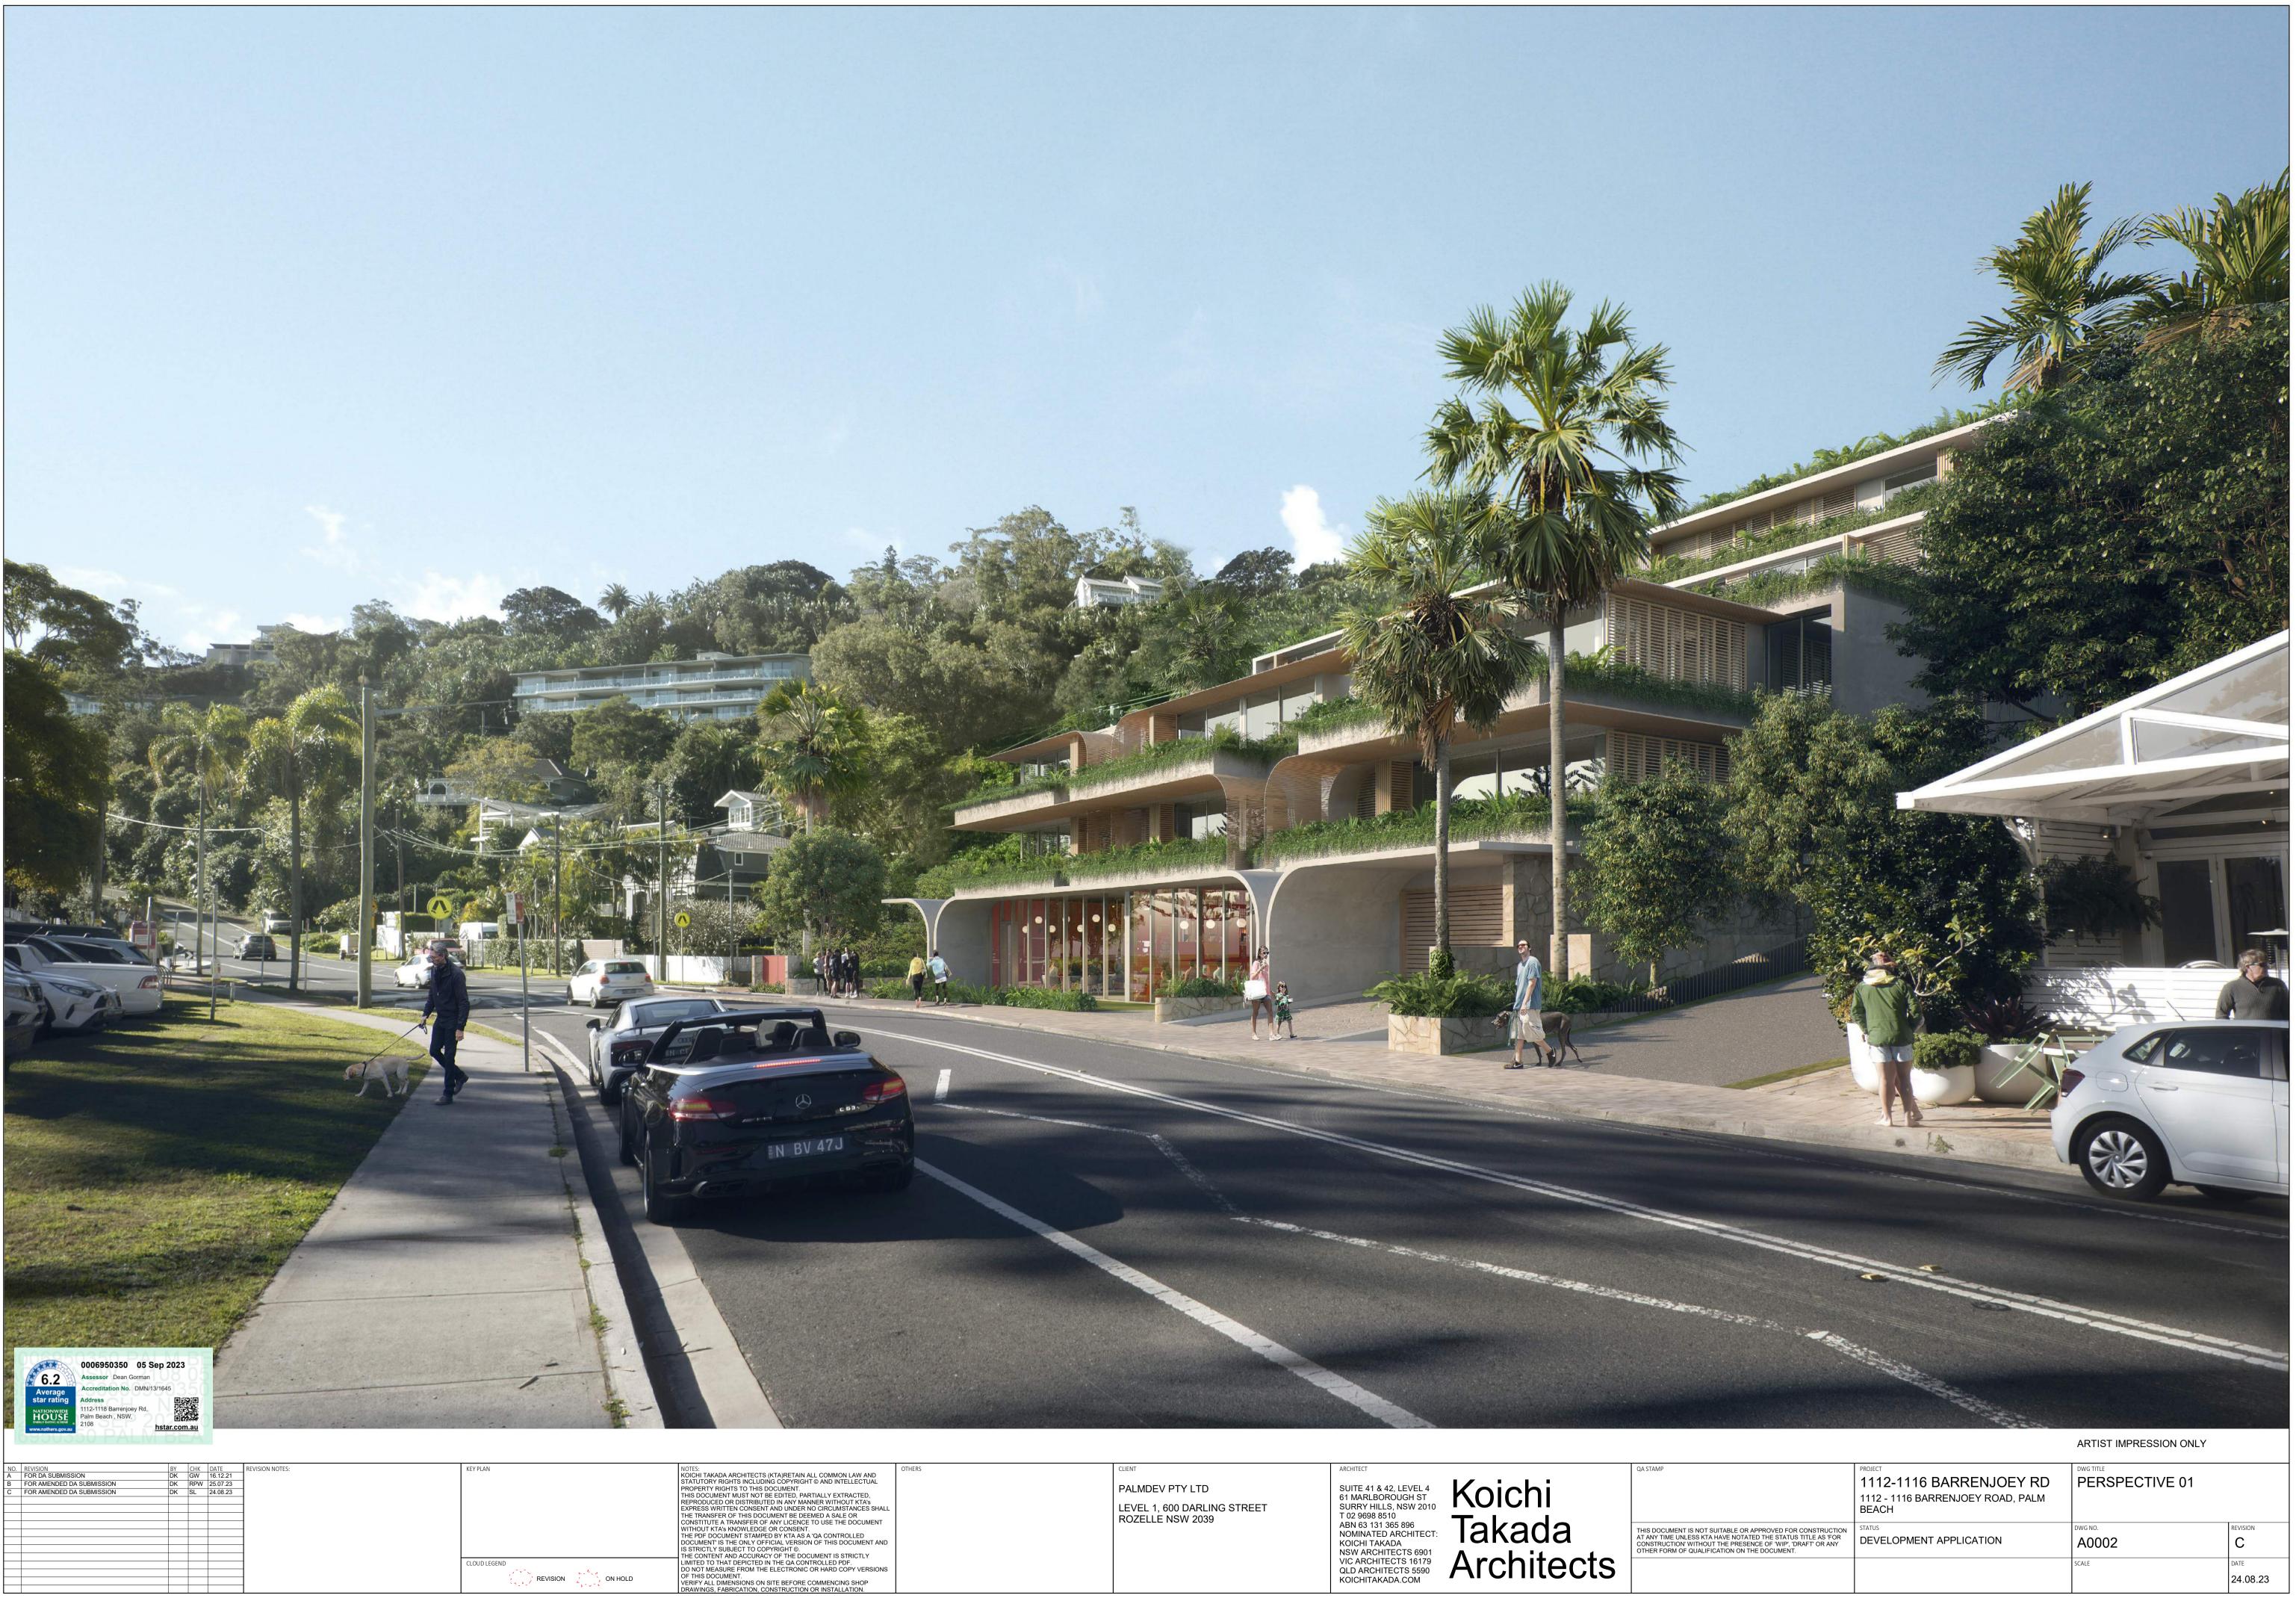

|                                                                                             | PROJECT<br>1112-1116 BARRENJOEY RD<br>1112 - 1116 BARRENJOEY ROAD, PALM<br>BEACH | DWG TITLE<br>PERSPECTIVE 01 |                  |
|---------------------------------------------------------------------------------------------|----------------------------------------------------------------------------------|-----------------------------|------------------|
| ROVED FOR CONSTRUCTION<br>THE STATUS TITLE AS 'FOR<br>OF 'WIP', 'DRAFT' OR ANY<br>DOCUMENT. | STATUS<br>DEVELOPMENT APPLICATION                                                | dwg no. <b>A0002</b>        | revision<br>C    |
|                                                                                             |                                                                                  |                             | DATE<br>24.08.23 |