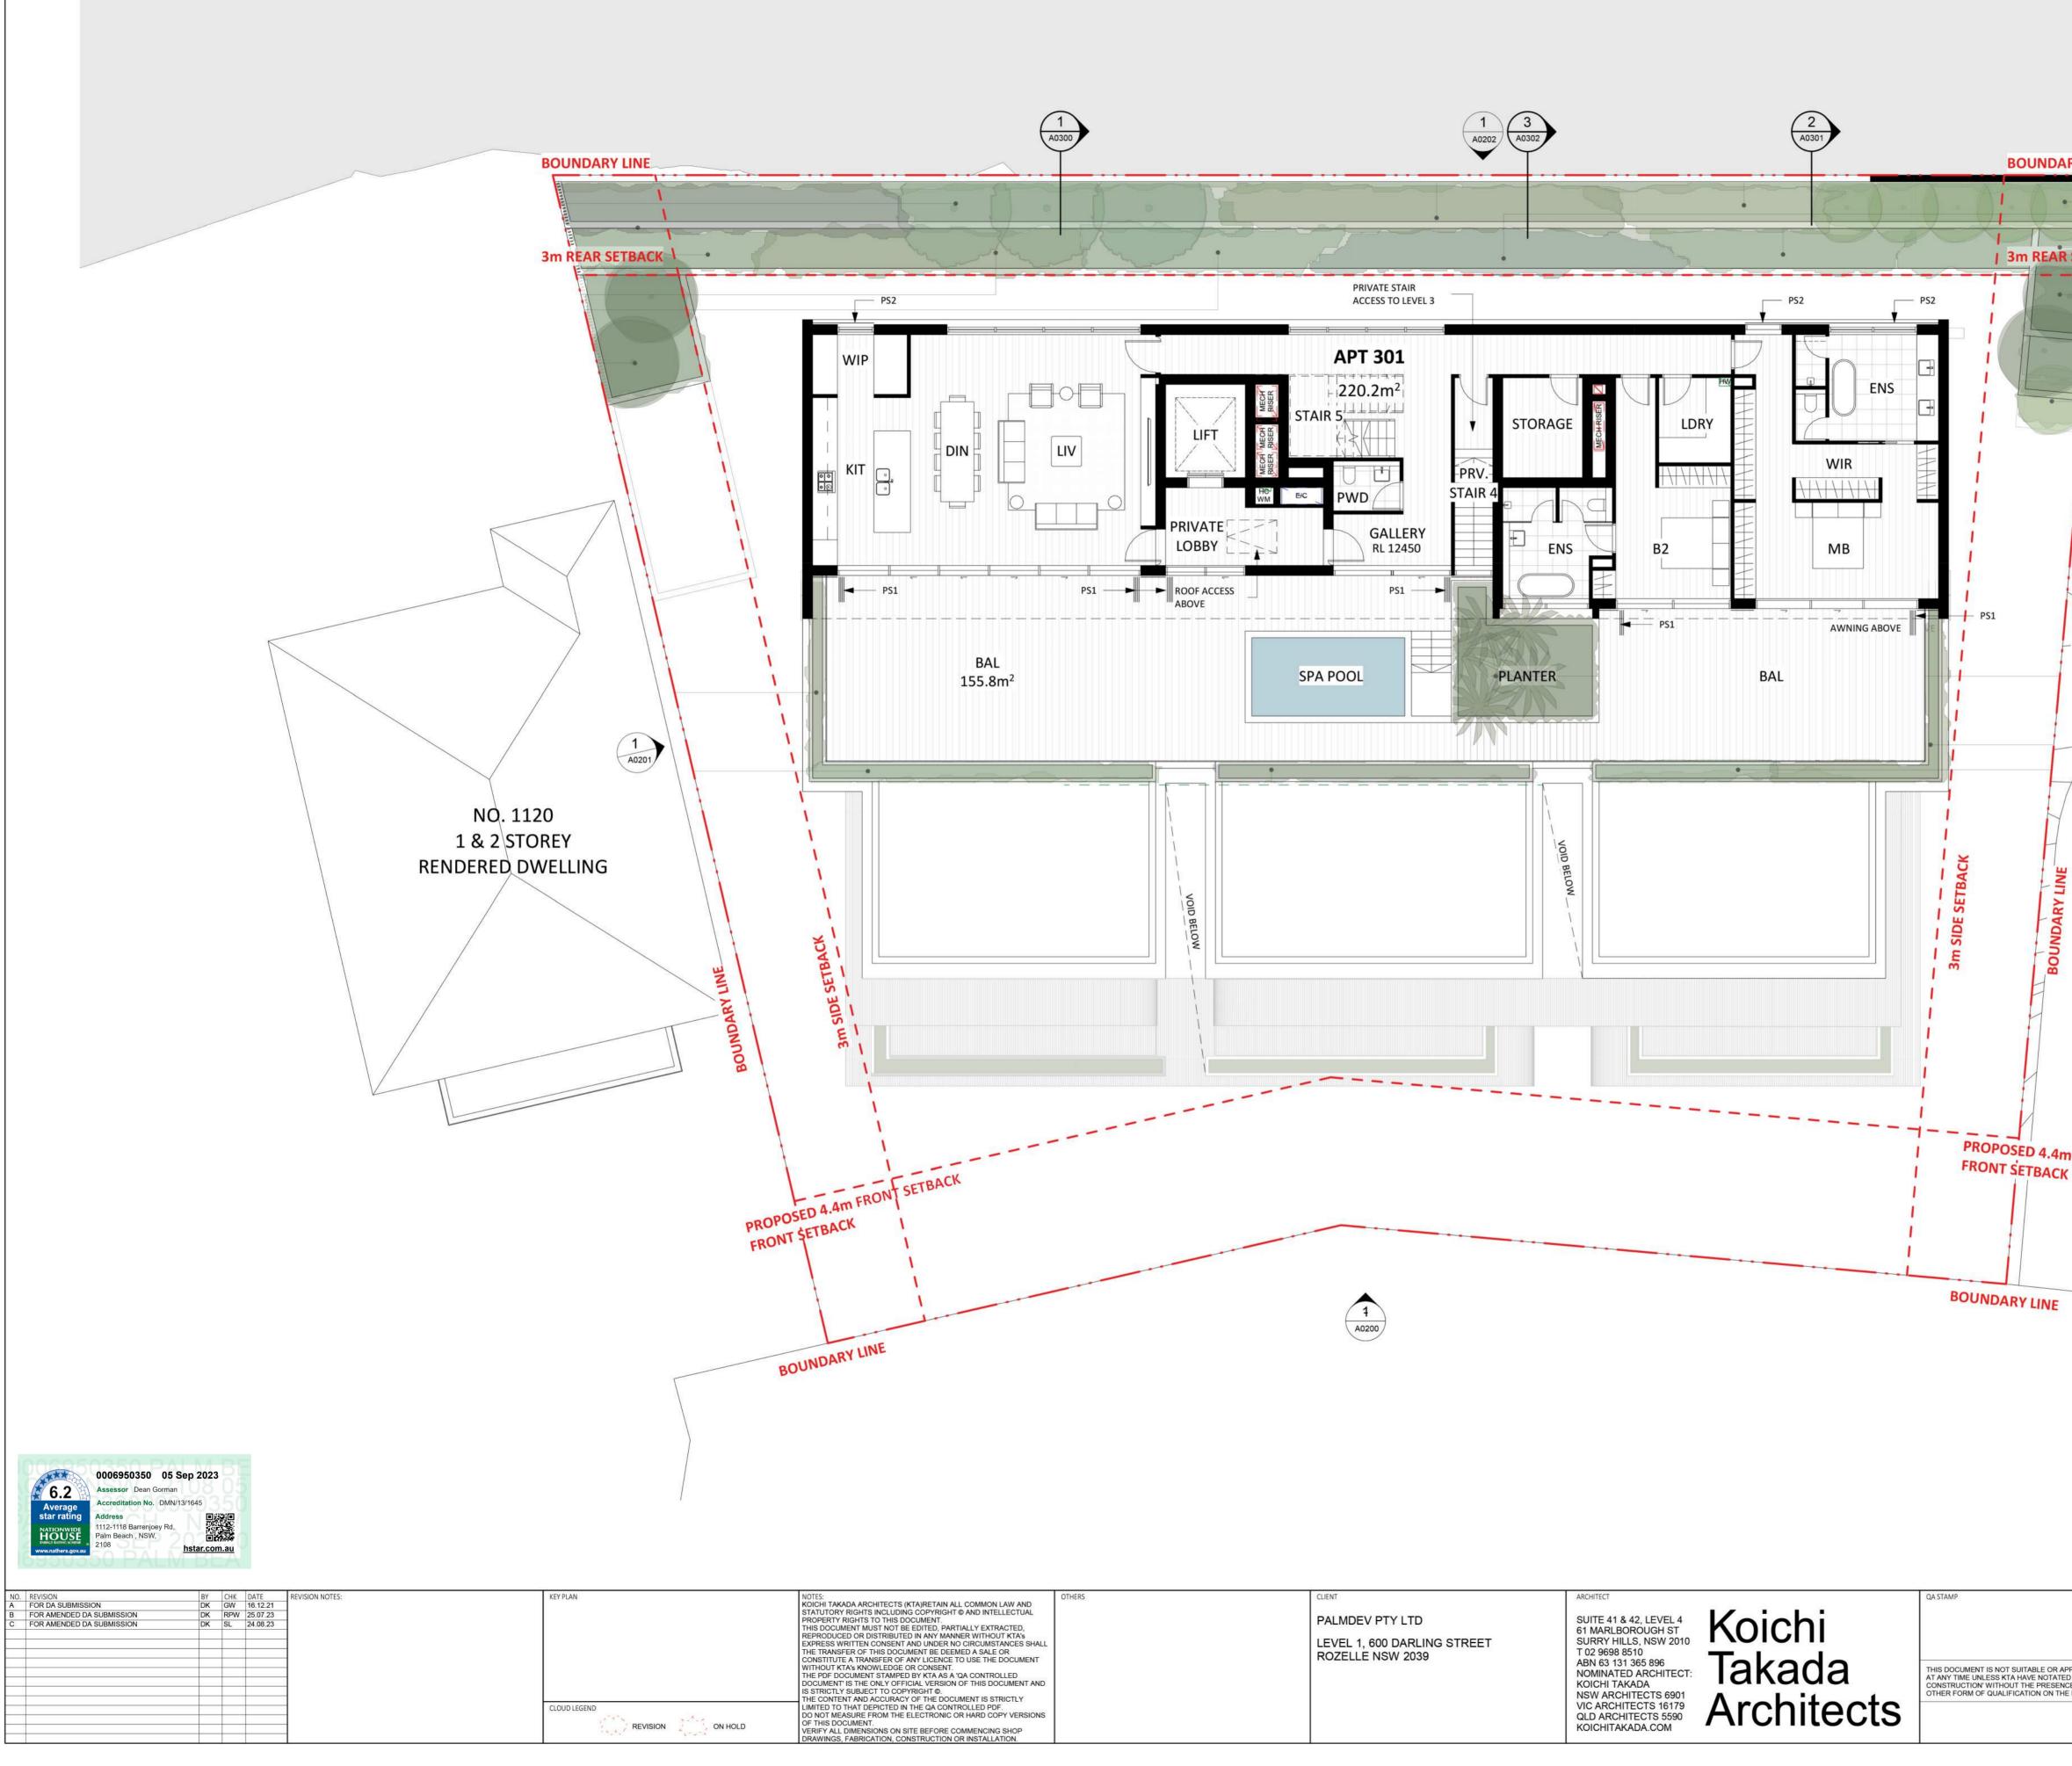

|              | 3 BED    |               |
|--------------|----------|---------------|
| GROUND FLOOR | 0        |               |
| LEVEL 01     | 3        |               |
| LEVEL 02     | 3        |               |
| LEVEL 03 & 4 | 1(PH)    |               |
| TOTAL        | 7 (100%) | 7 UNITS TOTAL |