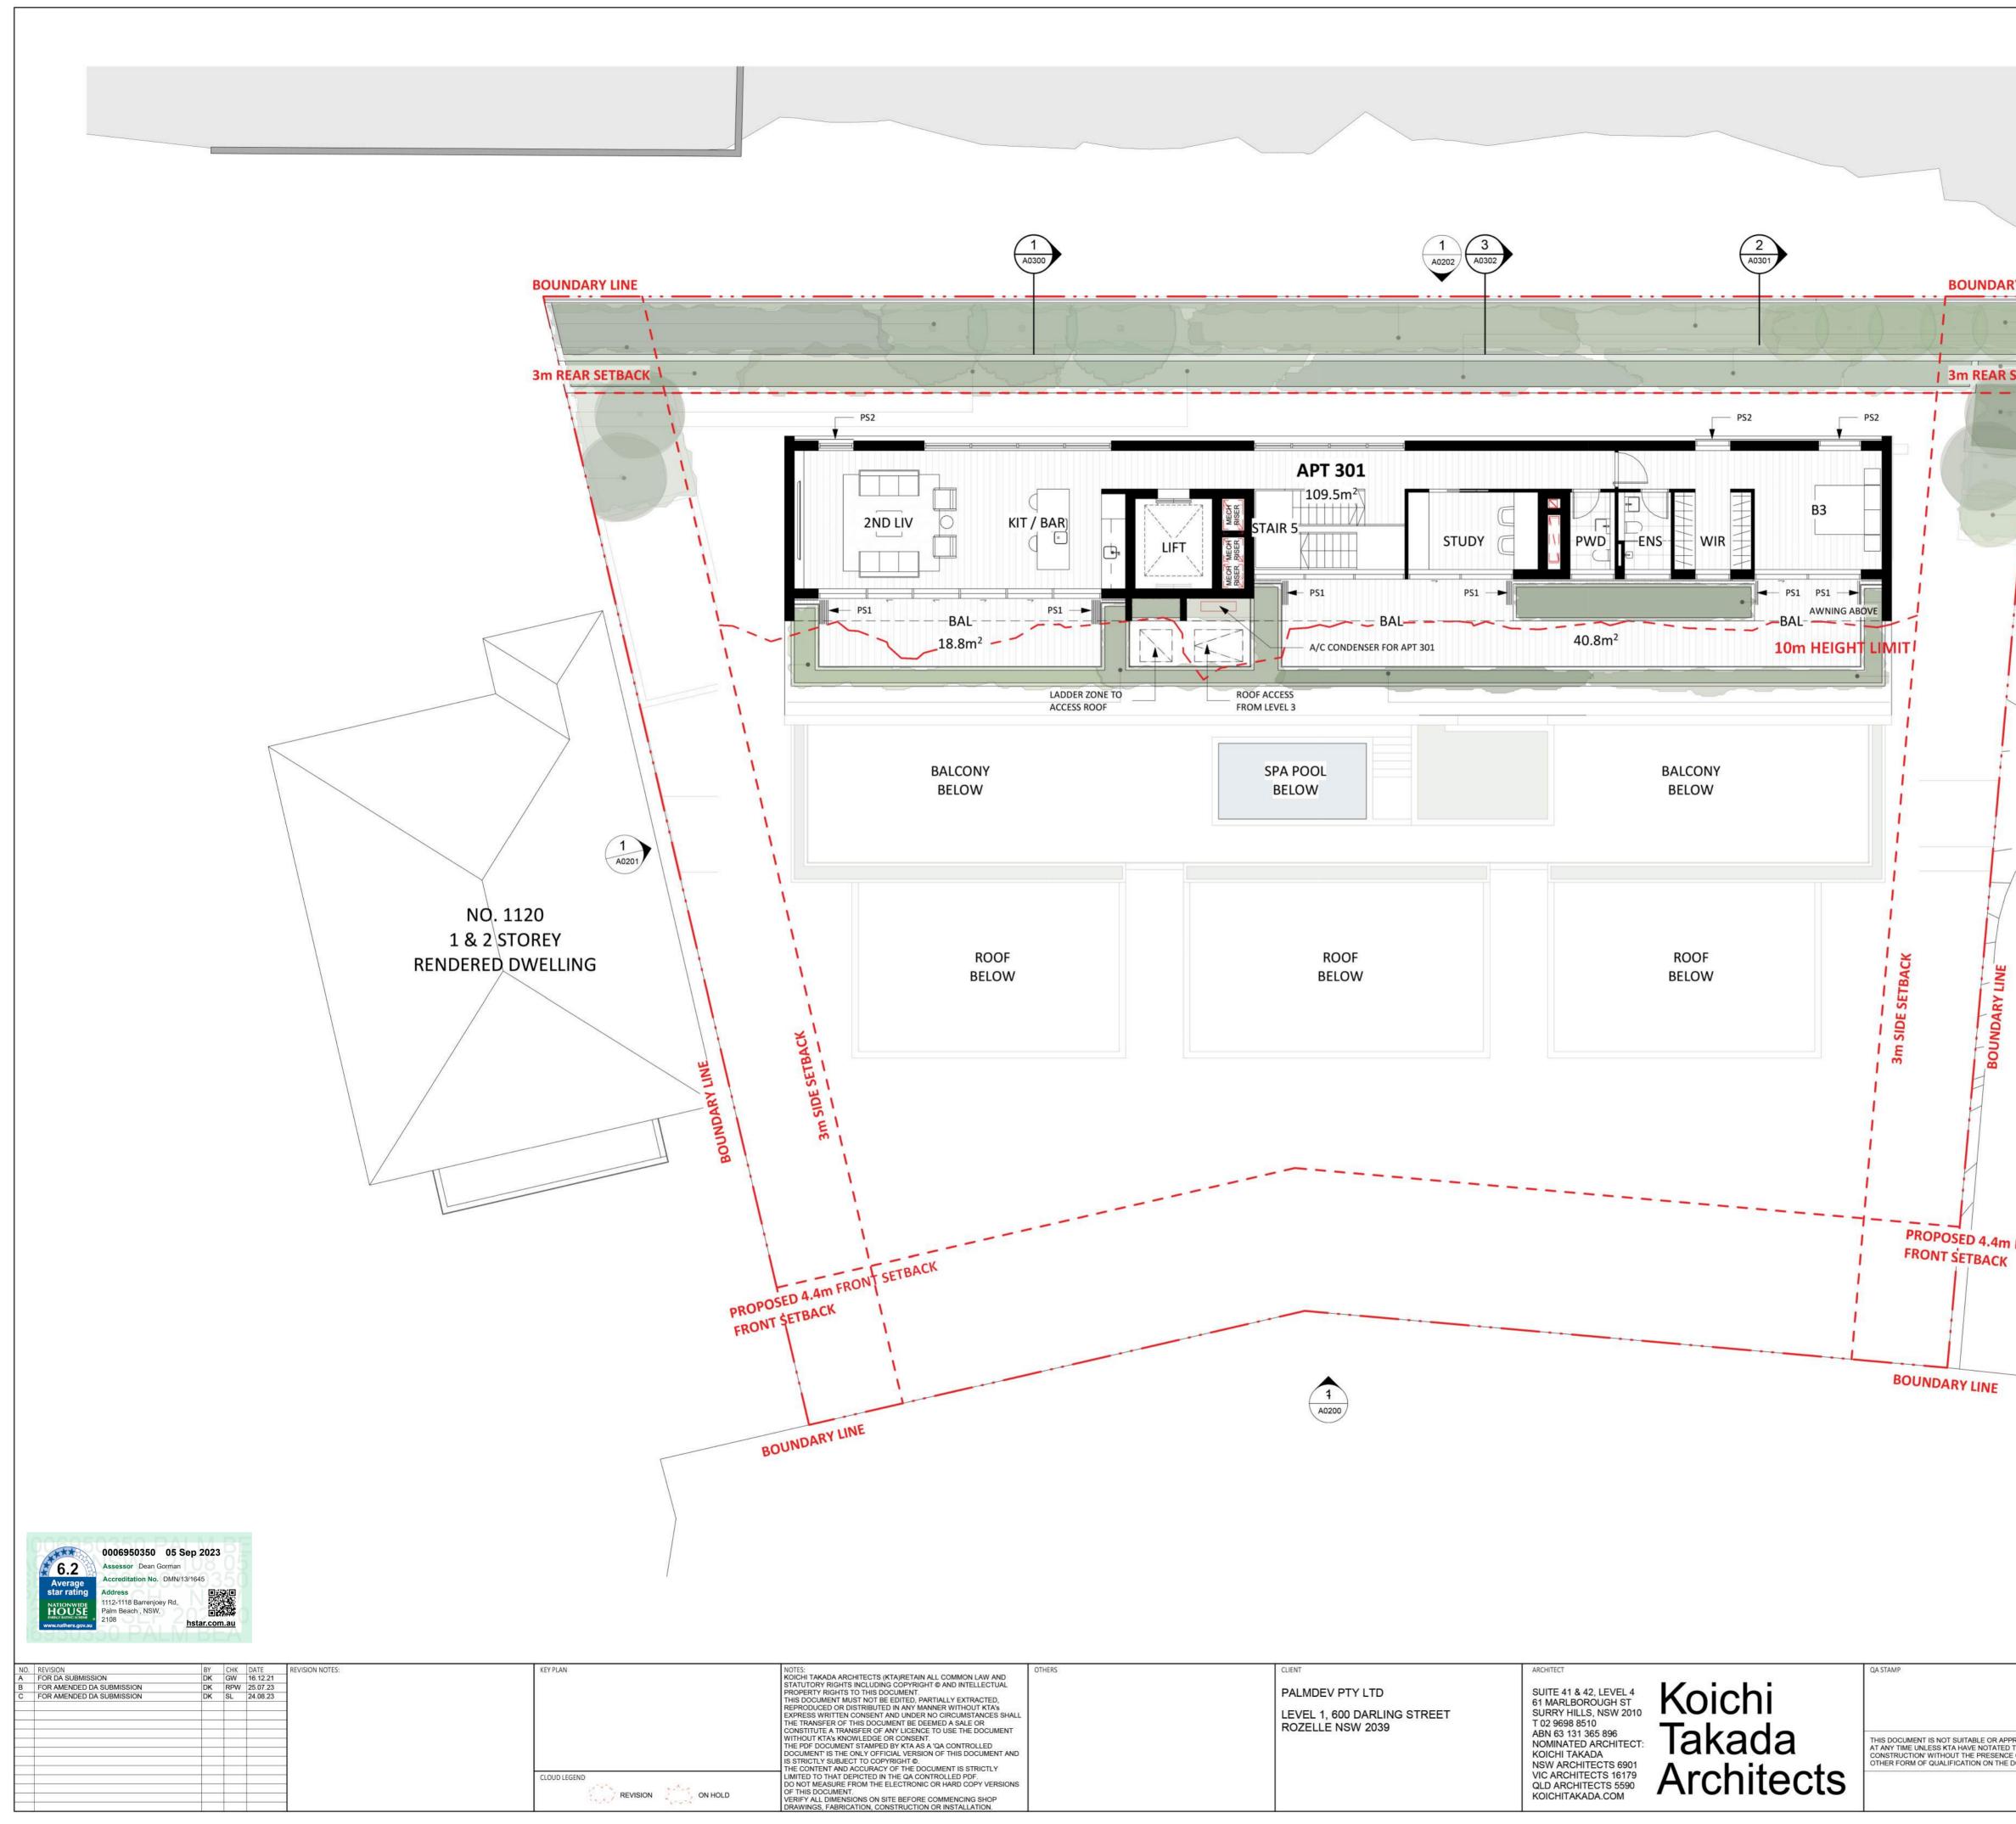

|              | 3 BED    |               |
|--------------|----------|---------------|
| GROUND FLOOR | 0        |               |
| LEVEL 01     | 3        |               |
| LEVEL 02     | 3        |               |
| LEVEL 03 & 4 | 1(PH)    |               |
| TOTAL        | 7 (100%) | 7 UNITS TOTAL |