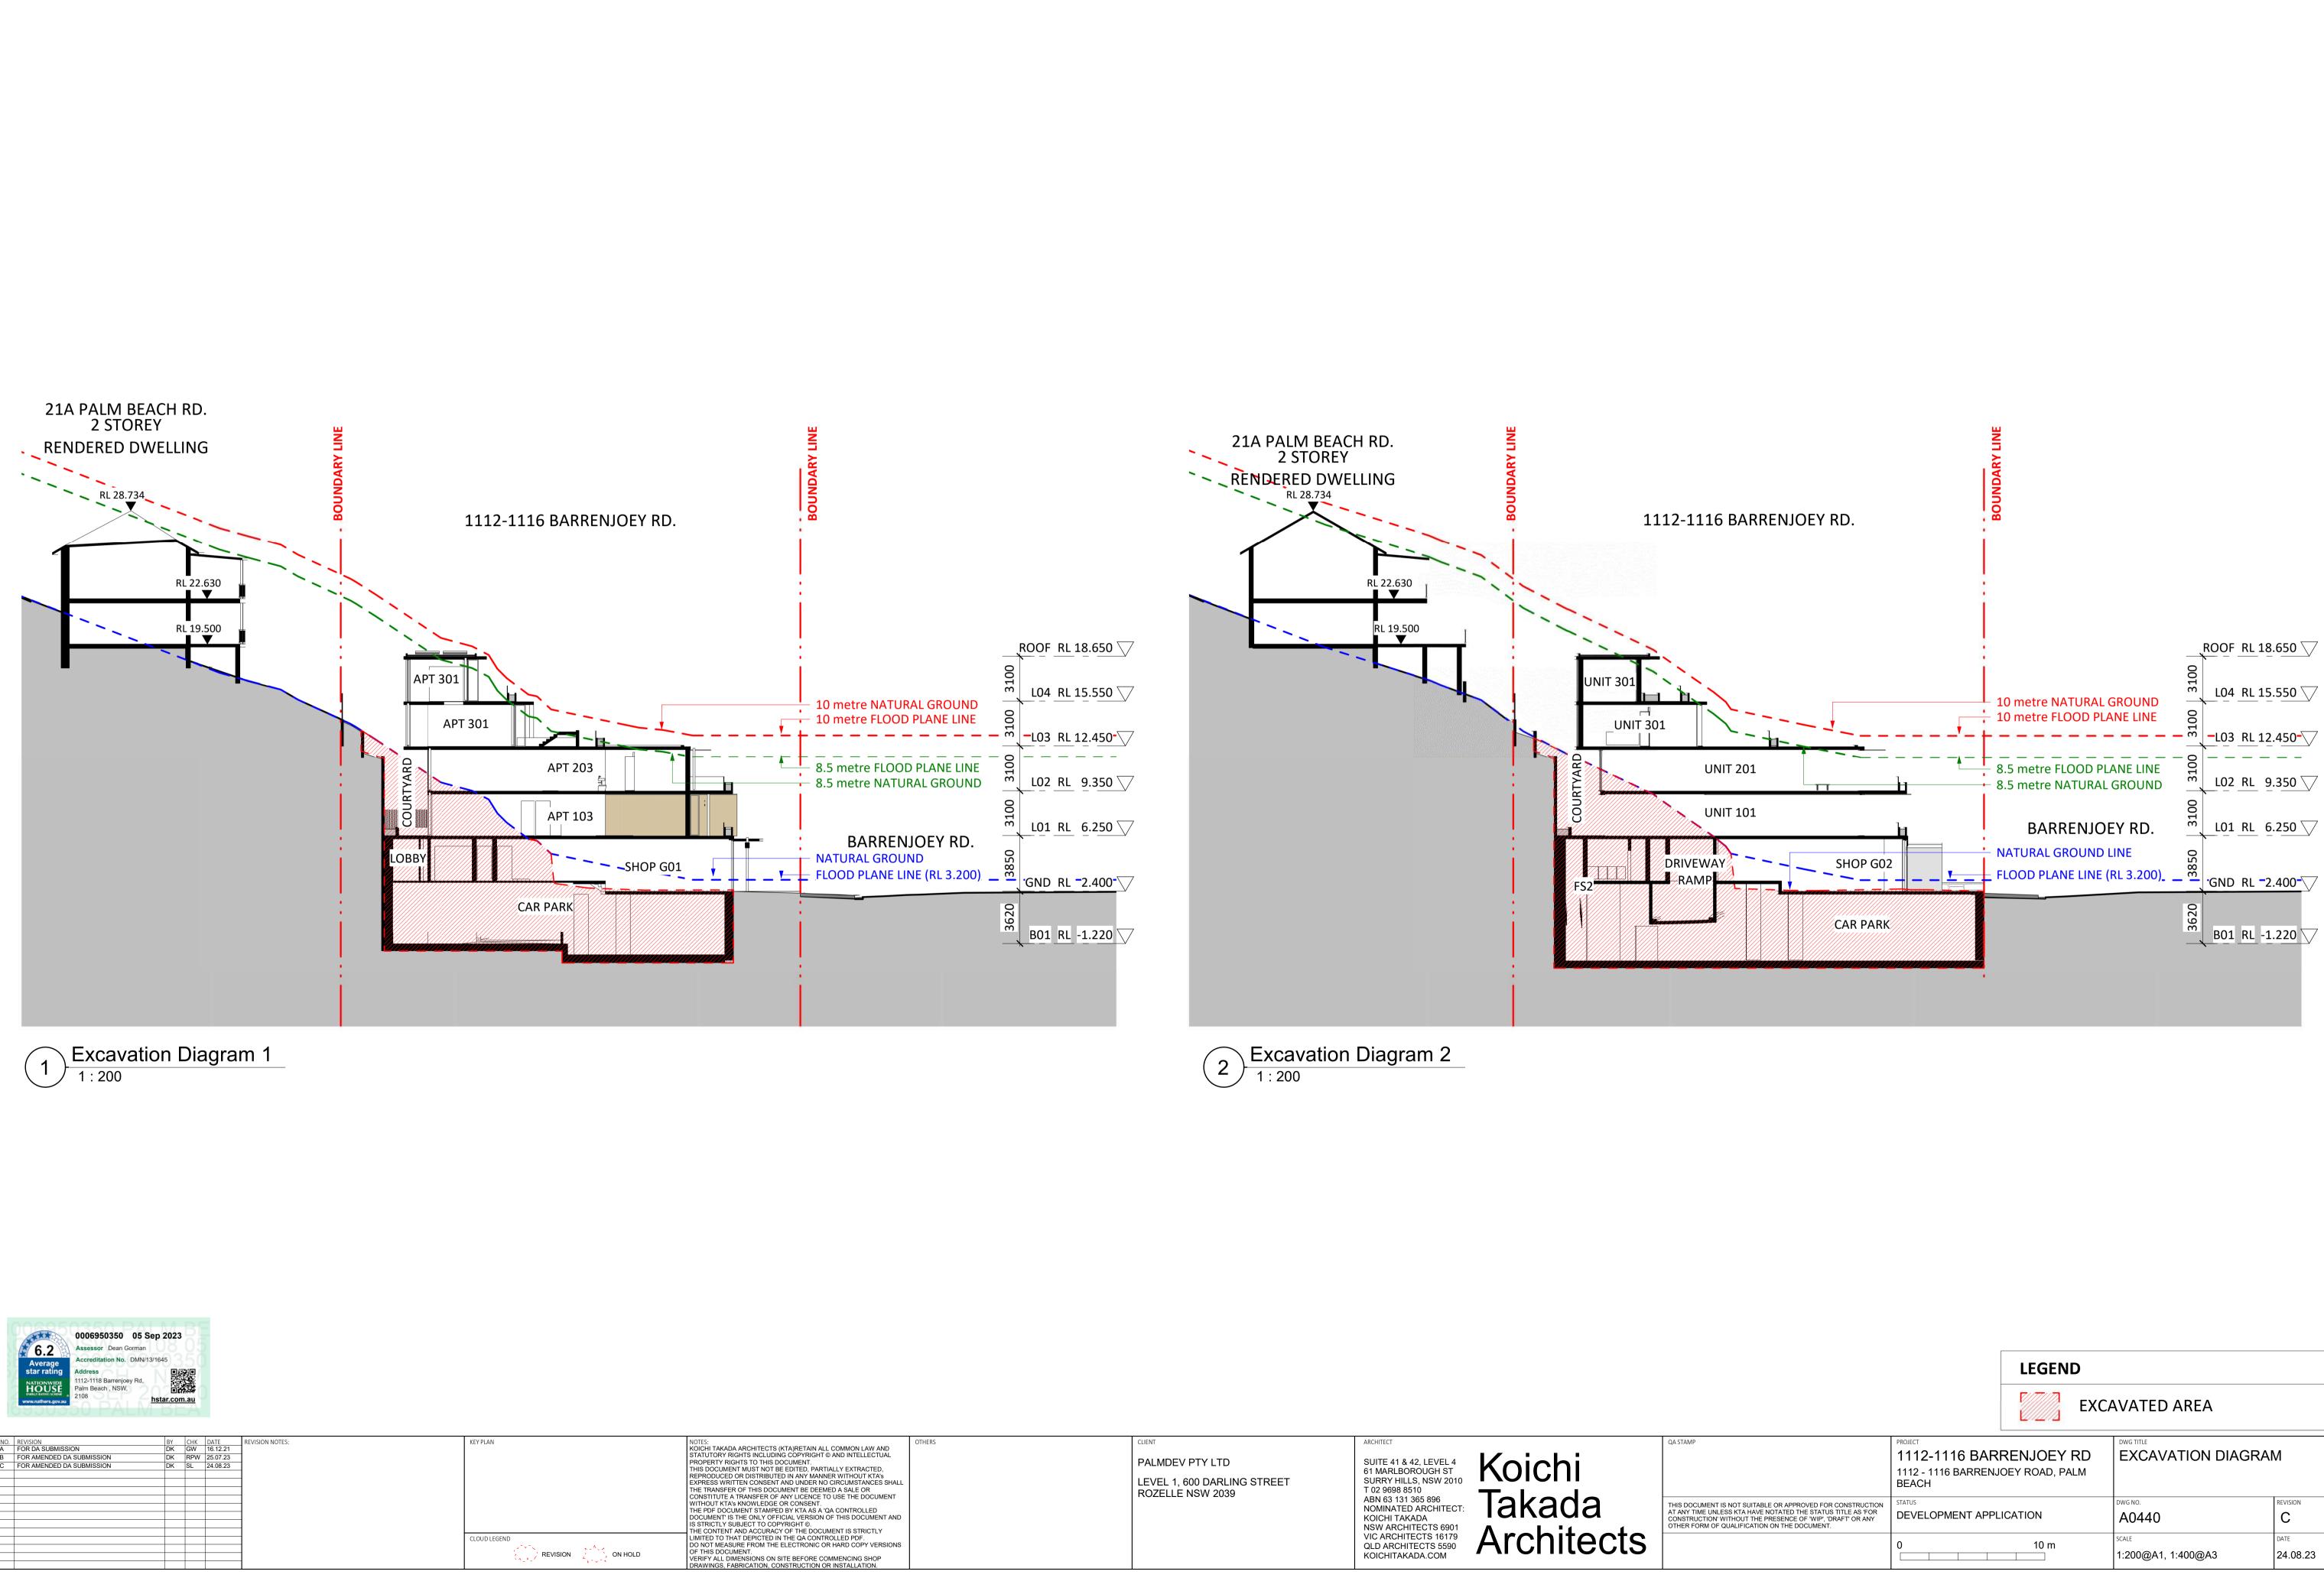

# PRE DEVELOPMENT APPLICATION ARCHITECTURAL DRAWING LIST

| A0000 | COVER PAGE                      |
|-------|---------------------------------|
| A0001 | PROJECT SUMMARY                 |
| A0002 | PERSPECTIVE 01                  |
| A0002 | PERSPECTIVE 02                  |
| A0003 | PERSPECTIVE 03                  |
| A0004 | FERGELOTIVE 05                  |
| A0010 | CONTEXT PLAN                    |
| A0011 | SITE ANAYLSIS PLAN              |
| A0012 | SITE PLAN                       |
| A0013 | DEMOLITION PLAN                 |
| A0019 | SURVEY PLAN                     |
| A0099 | BASEMENT 1 - FLOOR PLAN         |
| A0100 | GROUND FLOOR - FLOOR PLAN       |
| A0101 | LEVEL 01 - FLOOR PLAN           |
| A0102 | LEVEL 02 - FLOOR PLAN           |
| A0103 | LEVEL 03 - FLOOR PLAN           |
| A0104 | LEVEL 04 - FLOOR PLAN           |
| A0105 | ROOF PLAN - FLOOR PLAN          |
|       |                                 |
| A0200 | WEST ELEVATION (BARRENJOEY RD)  |
| A0201 | NORTH ELEVATION (SIDE)          |
| A0202 | EAST ELEVATION (REAR)           |
| A0203 | SOUTH ELEVATION (SIDE)          |
| A0300 | SECTION 01                      |
| A0301 | SECTION 02                      |
| A0302 | SECTION 03                      |
| A0400 | GROSS FLOOR AREA DIAGRAMS       |
| A0410 | CROSS VENTILATION DIAGRAM       |
| A0411 | SOLAR ACCESS DIAGRAM            |
| A0412 | SUN EYE VIEW DIAGRAM - 21ST JUN |
| A0413 | SUN EYE VIEW DIAGRAM - 21ST DEC |
| A0430 | 8.5m HEIGHT PLANE DIAGRAM       |
| A0431 | 10m HEIGHT PLANE DIAGRAM        |
| A0435 | 8.5m HEIGHT PLANE (EXISTING)    |
| A0440 | EXCAVATION DIAGRAM              |
| A0450 | LANDSCAPE AREA DIAGRAM          |
| A0470 | SHADOW DIAGRAMS - 1             |
| A0471 | SHADOW DIAGRAMS - 2             |
| A0472 | SHADOW DIAGRAMS - 3             |
| A0480 | VIEW ANALYSIS - LOCATION PLAN   |
| A0481 | VIEW ANALYSIS - VIEW 01         |
| A0482 | VIEW ANALYSIS - VIEW 02         |
| A0483 | VIEW ANALYSIS - VIEW 03         |
| A0484 | VIEW ANALYSIS - VIEW 04         |
| A0485 | VIEW ANALYSIS - VIEW 05         |
| A0486 | VIEW ANALYSIS - VIEW 06         |
| A0487 | VIEW ANALYSIS - VIEW 07         |
| A0488 | VIEW ANALYSIS - VIEW 08         |
| A0489 | VIEW ANALYSIS - VIEW 09         |
| A0490 | VIEW ANALYSIS - VIEW 10         |
| A0500 | MATERIALS SAMPLE BOARD          |