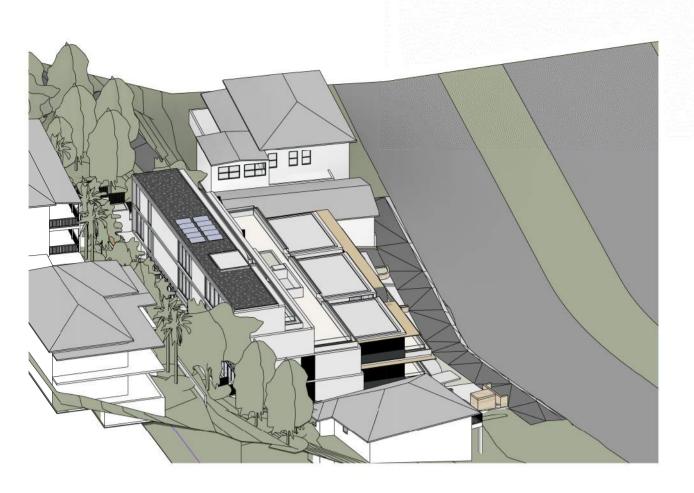

|                                                                                             | PROJECT<br>1112-1116 BARRENJOEY RD<br>1112 - 1116 BARRENJOEY ROAD, PALM<br>BEACH | DWG TITLE<br>PERSPECTIVE 01 |                  |
|---------------------------------------------------------------------------------------------|----------------------------------------------------------------------------------|-----------------------------|------------------|
| ROVED FOR CONSTRUCTION<br>THE STATUS TITLE AS 'FOR<br>OF 'WIP', 'DRAFT' OR ANY<br>DOCUMENT. | STATUS<br>DEVELOPMENT APPLICATION                                                | dwg no. <b>A0002</b>        | revision<br>C    |
|                                                                                             |                                                                                  |                             | DATE<br>24.08.23 |