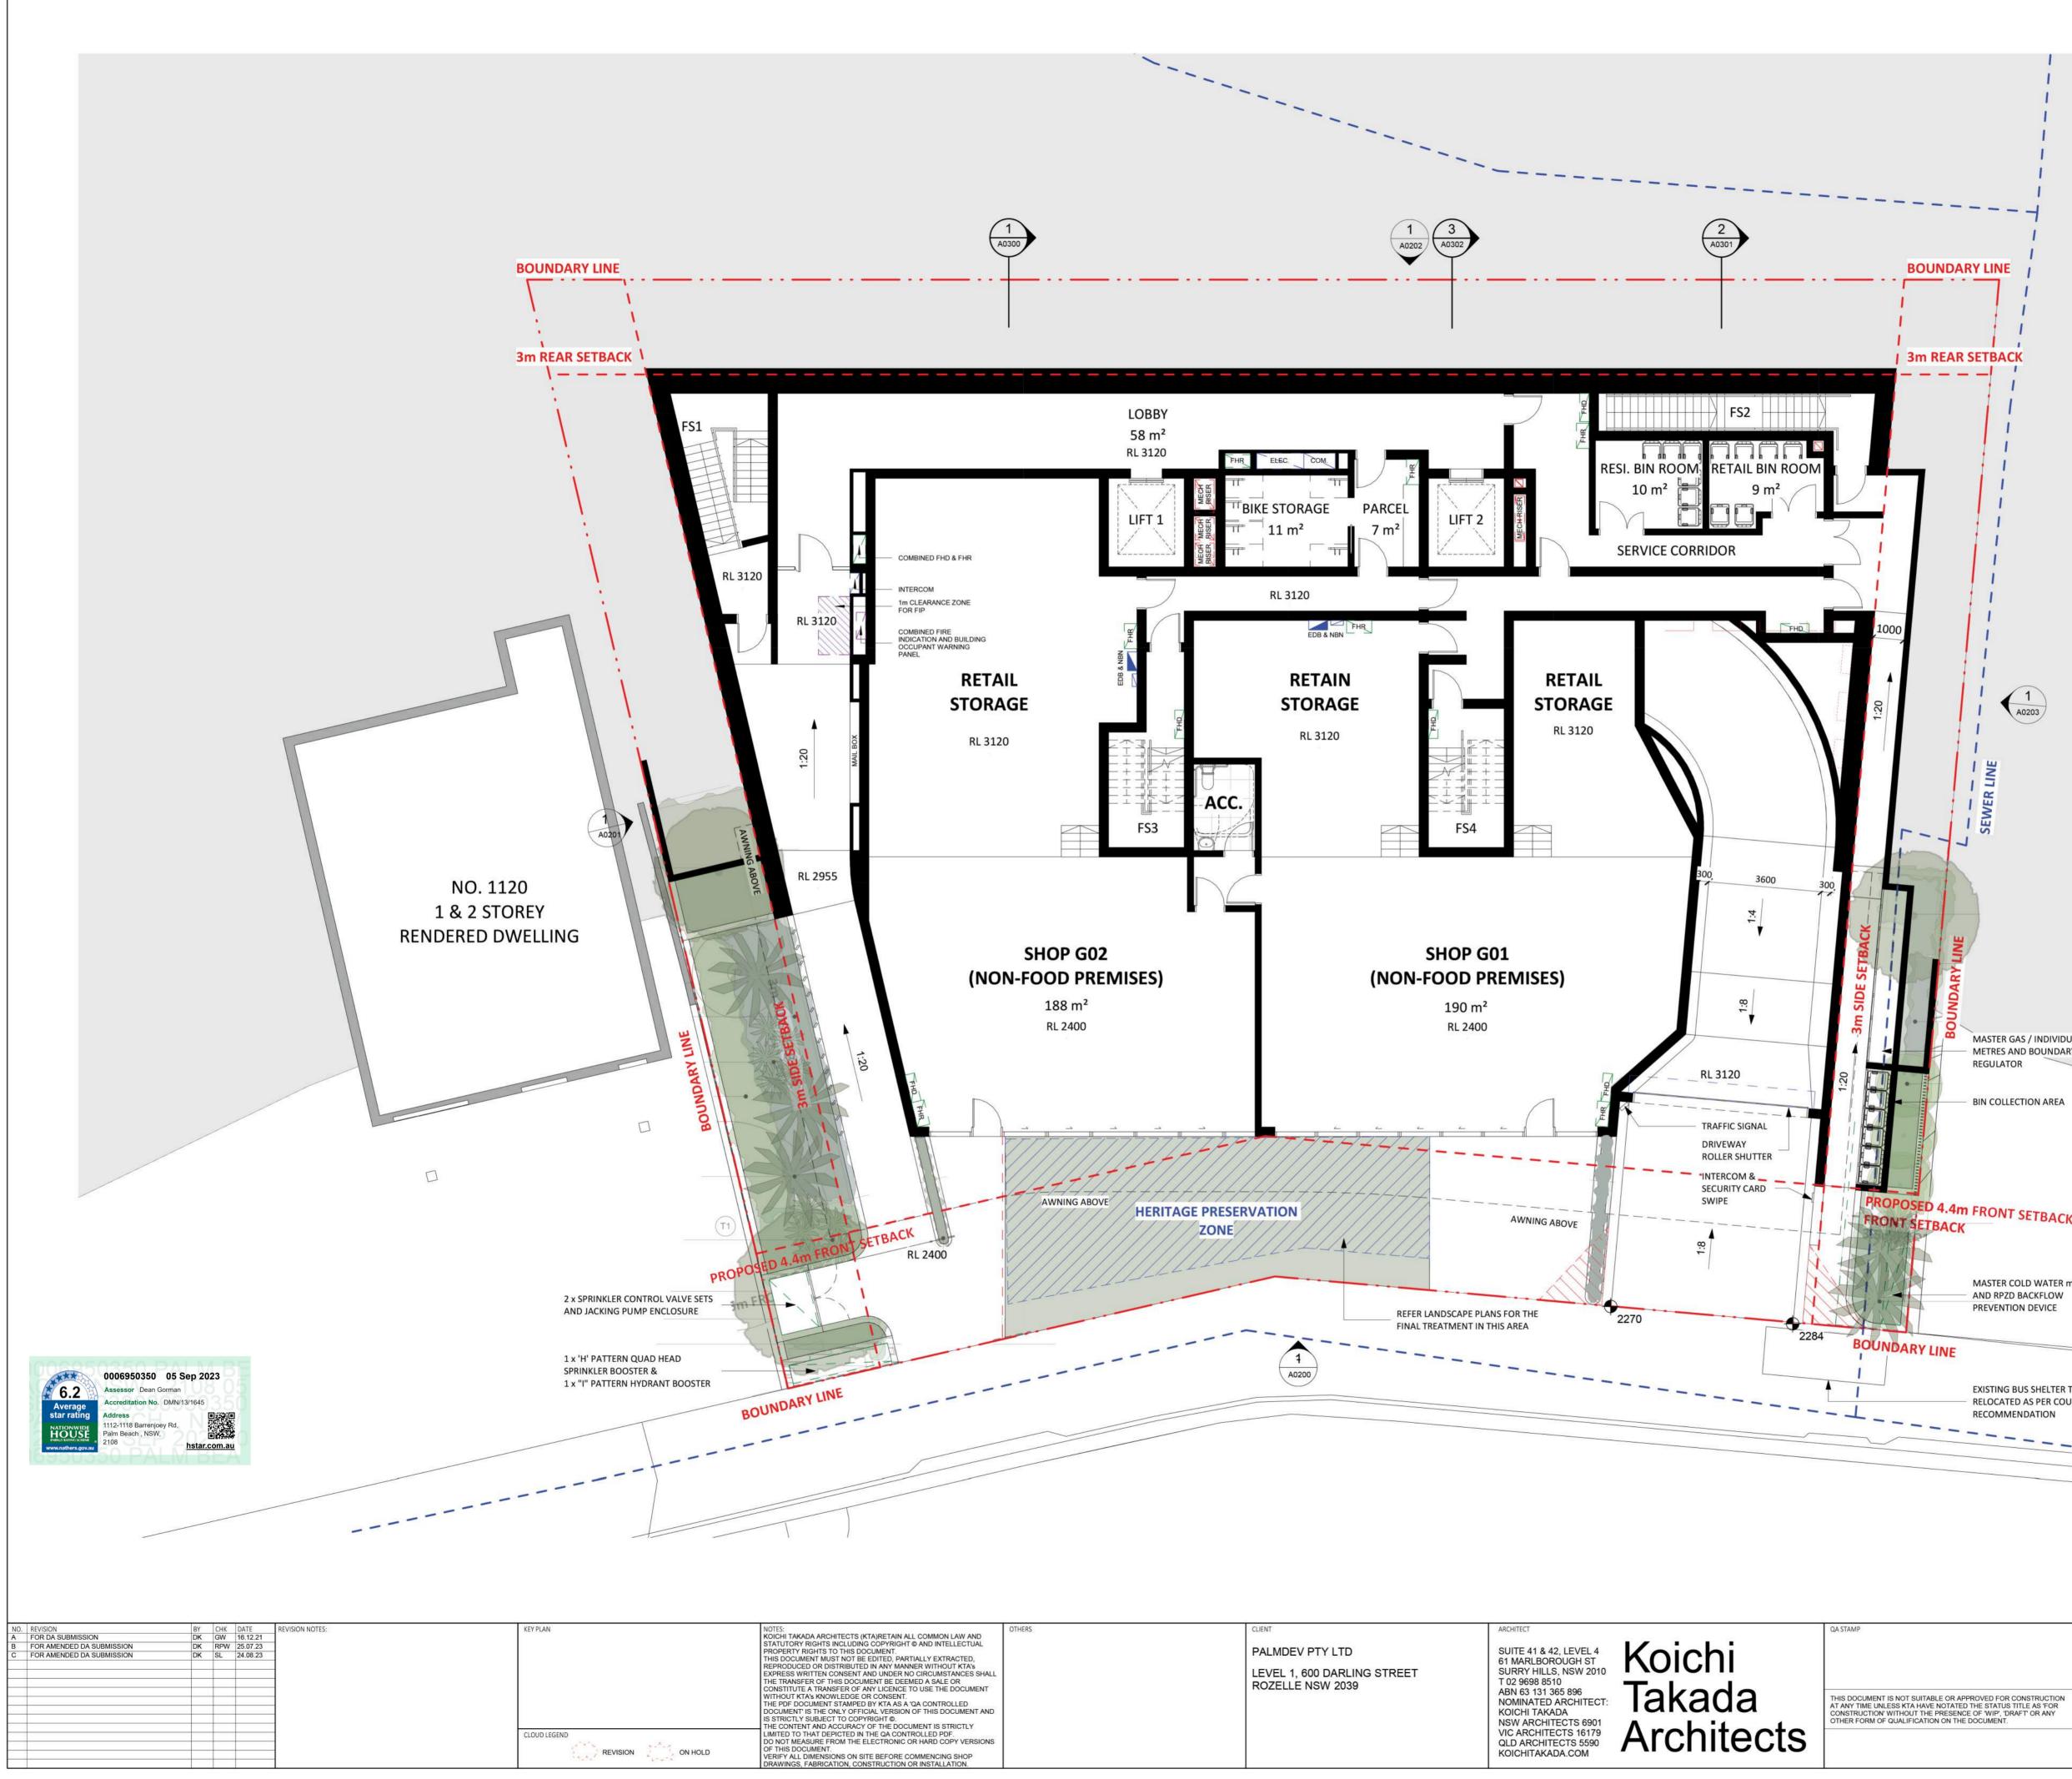

|                                                                  | LANDSCAPE AREA SUMMARY                                                           |                                             |
|------------------------------------------------------------------|----------------------------------------------------------------------------------|---------------------------------------------|
|                                                                  | SITE AREA<br>MIN. REQUIRED LANDSCAPED AREA<br>(20% OF SITE AREA)                 | 1361.5m <sup>2</sup><br>272.3m <sup>2</sup> |
| i -                                                              | PROPOSED LANDSCAPED AREA BY<br>DEFINITION (LEP) - ON GROUND                      | 345.2m <sup>2</sup> (25.4%)                 |
|                                                                  | PROPOSED LANDSCAPED AREA BY<br>DEFINITION (LEP) - ON STRUCTURE                   | 218.0m <sup>2</sup> (16.0%)                 |
|                                                                  | TOTAL LANDSCAPED AREA                                                            | 563.2m <sup>2</sup> (41.4%)                 |
|                                                                  |                                                                                  |                                             |
| MASTER GAS / INDIVIDU<br>METRES AND BOUNDARY<br>REGULATOR        | Y                                                                                |                                             |
| - BIN COLLECTION AREA                                            | 'BARRENJOEY HO<br>NO.1108<br>2 STOREY RENDE<br>RESTAURANT/E                      | ERED                                        |
| n FRONT SETBACK                                                  |                                                                                  |                                             |
| MASTER COLD WATER m<br>AND RPZD BACKFLOW<br>PREVENTION DEVICE    | etre                                                                             |                                             |
| EXISTING BUS SHELTER T<br>RELOCATED AS PER COU<br>RECOMMENDATION |                                                                                  |                                             |
|                                                                  |                                                                                  |                                             |
|                                                                  | PROJECT<br>1112-1116 BARRENJOEY RD<br>1112 - 1116 BARRENJOEY ROAD, PALM<br>BEACH | DWG TITLE<br>GROUND FLOOR - FLOOR<br>PLAN   |
| PPROVED FOR CONSTRUCTION                                         | STATUS                                                                           | DWG NO. REVISION                            |

DEVELOPMENT APPLICATION

5 m

 $\epsilon$ 

A0100

1:100@A1, 1:200@A3

24.08.23

С

SUITE 41 & 42, LEVEL 4 61 MARLBOROUGH ST SURRY HILLS, NSW 2010 T 02 9698 8510 ABN 63 131 365 896 NOMINATED ARCHITECT: KOICHI TAKADA NSW ARCHITECTS 6901 VIC ARCHITECTS 16179 QLD ARCHITECTS 5590 KOICHITAKADA.COM Takada Architects