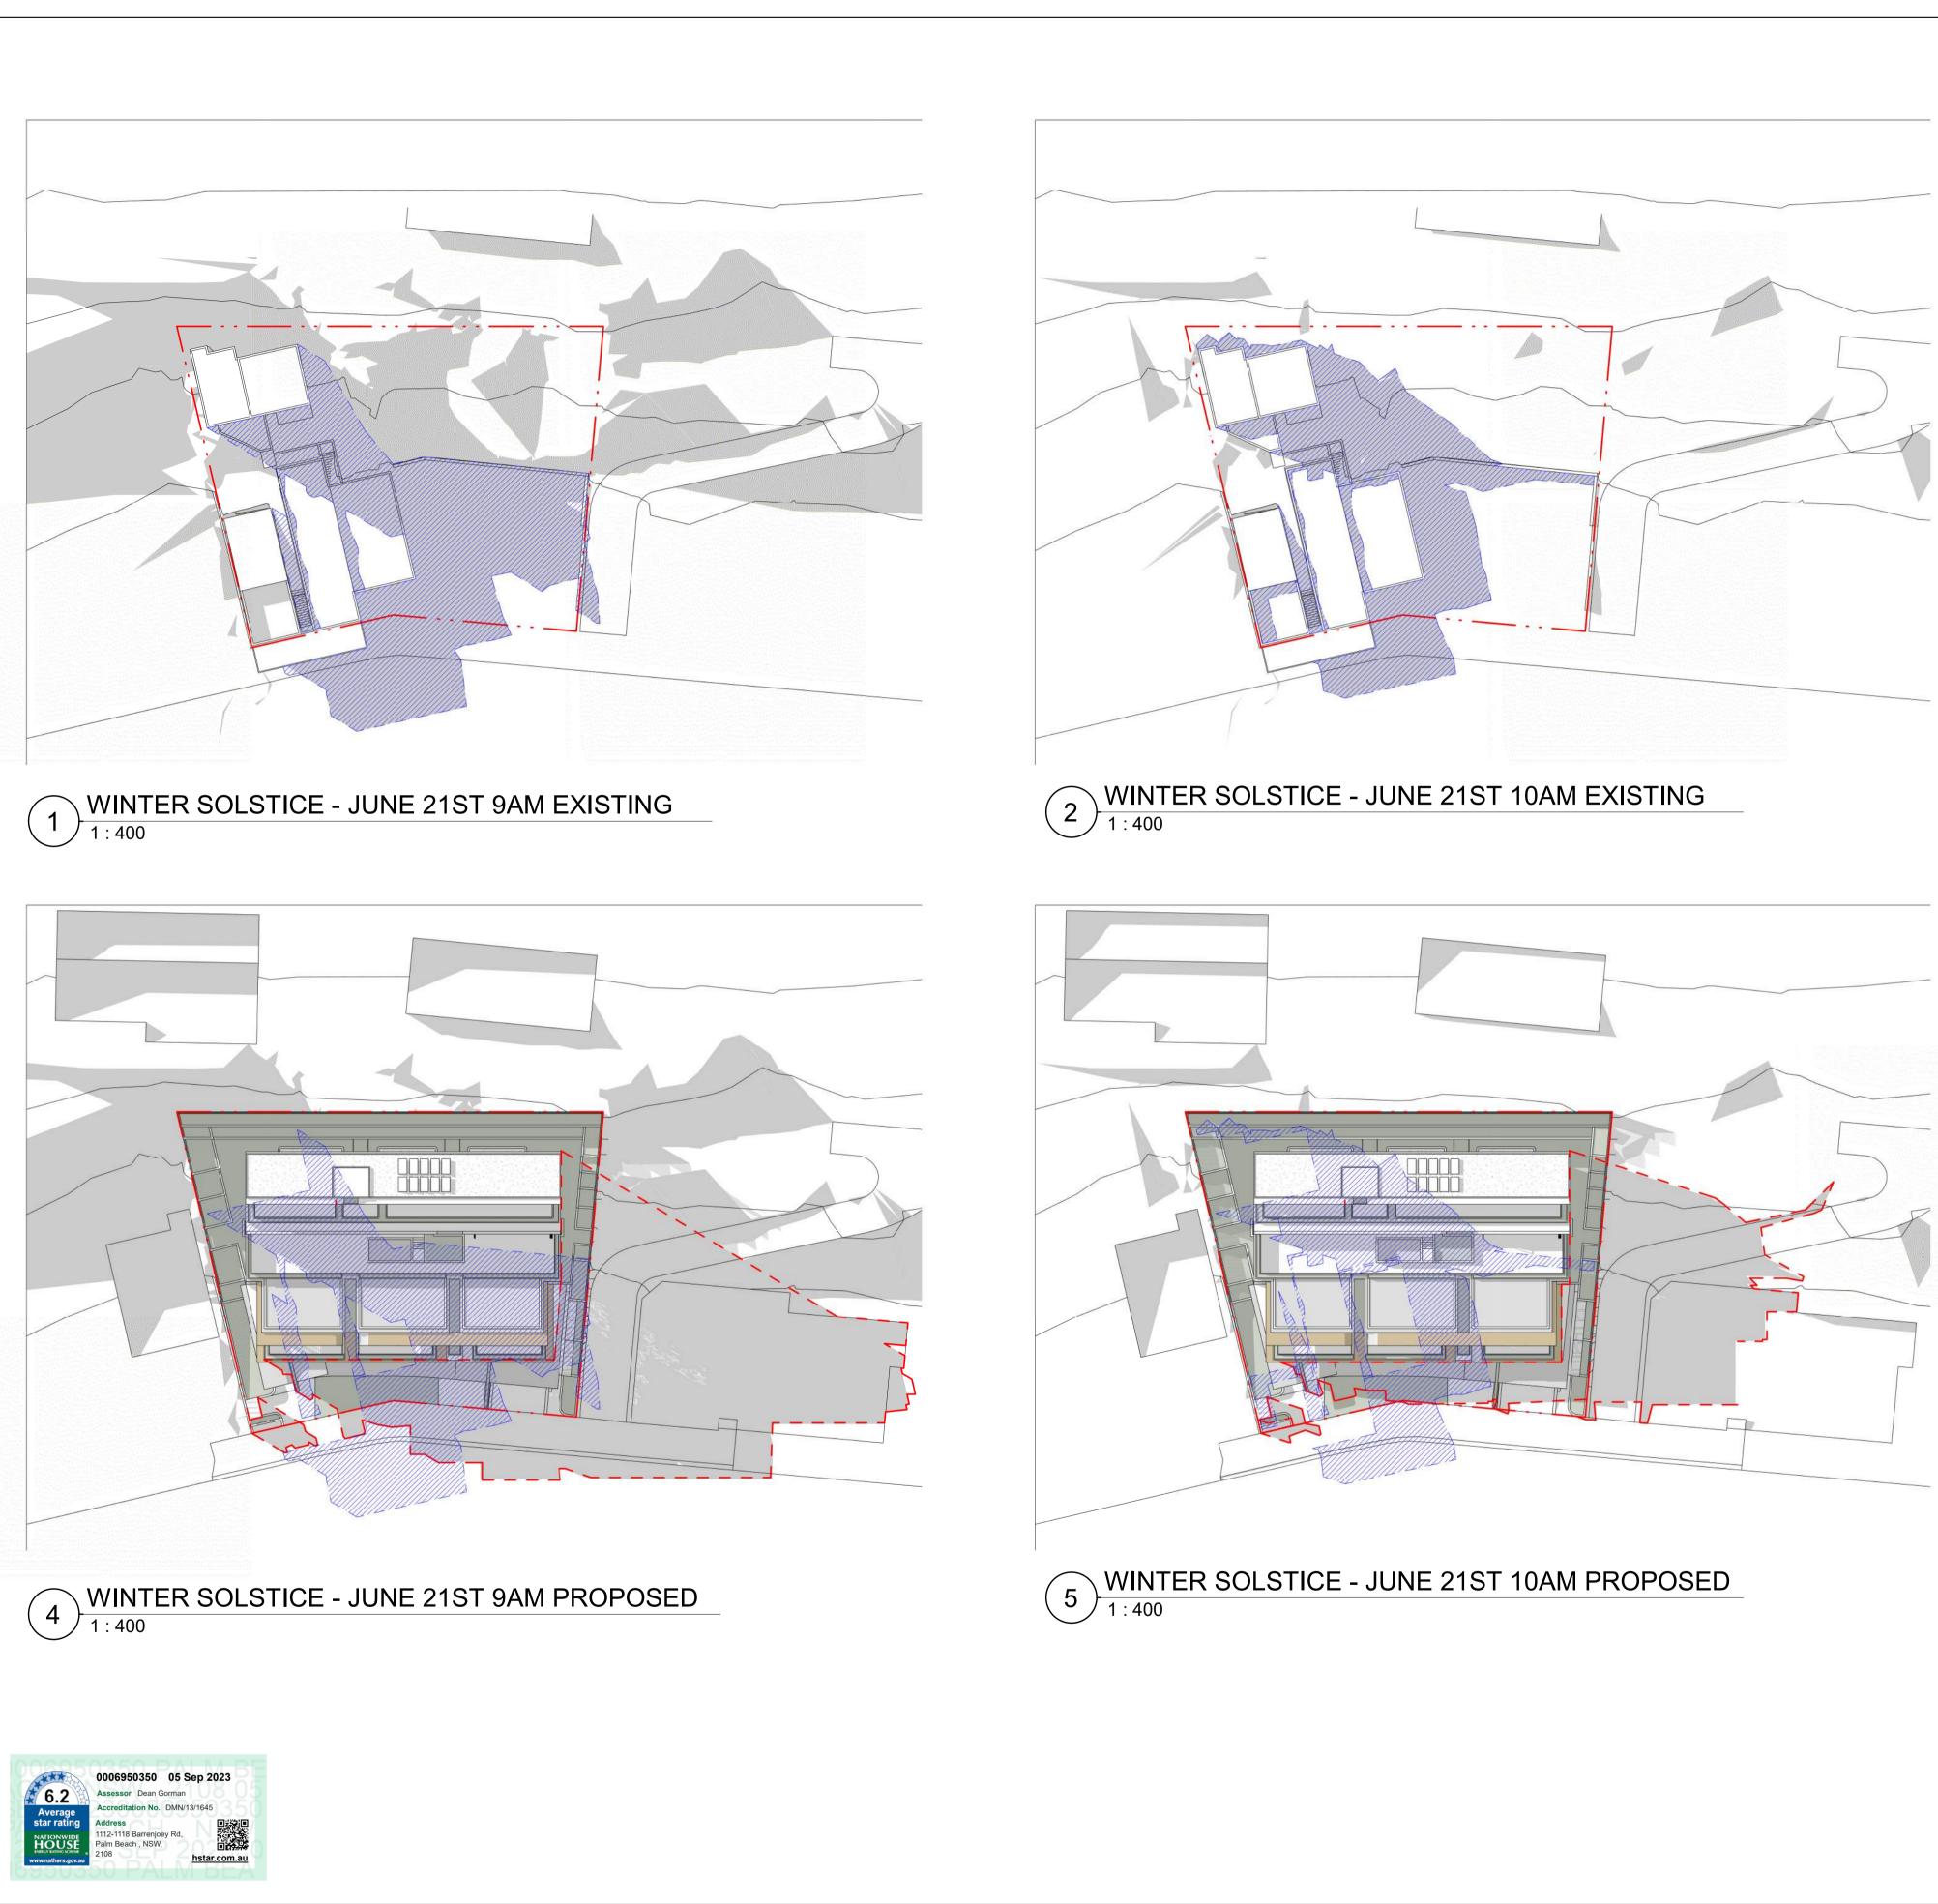

:                                            |                       |            |
|---------------------------------------------------------------------|-----------------------|------------|
| SITE AREA                                                           | 1361.5 m <sup>2</sup> |            |
| MIN. REQUIRED LANDSCAPED AREA<br>(MIN. 20% OF SITE AREA)            | 272.3 m <sup>2</sup>  | (MIN. 20%) |
| PROPOSED LANDSCAPED AREA BY<br>DEFINITION (DCP CONTROL) - ON GROUND | 345.2 m <sup>2</sup>  | (25.4%)    |
| PROPOSED LANDSCAPED AREA - ON STRUCTURE                             | 218.0 m <sup>2</sup>  | (16.0%)    |
| TOTAL LANDSCAPED AREA                                               | 563.2 m <sup>2</sup>  | (41.4%)    |

LEGEND



PROPOSED LANDSCAPED AREA

PROPOSED DEEP-SOIL AREA



| NO. REVISION                                                                | BY         CHK         DATE         REVISION NOTES:           DK         GW         16.12.21