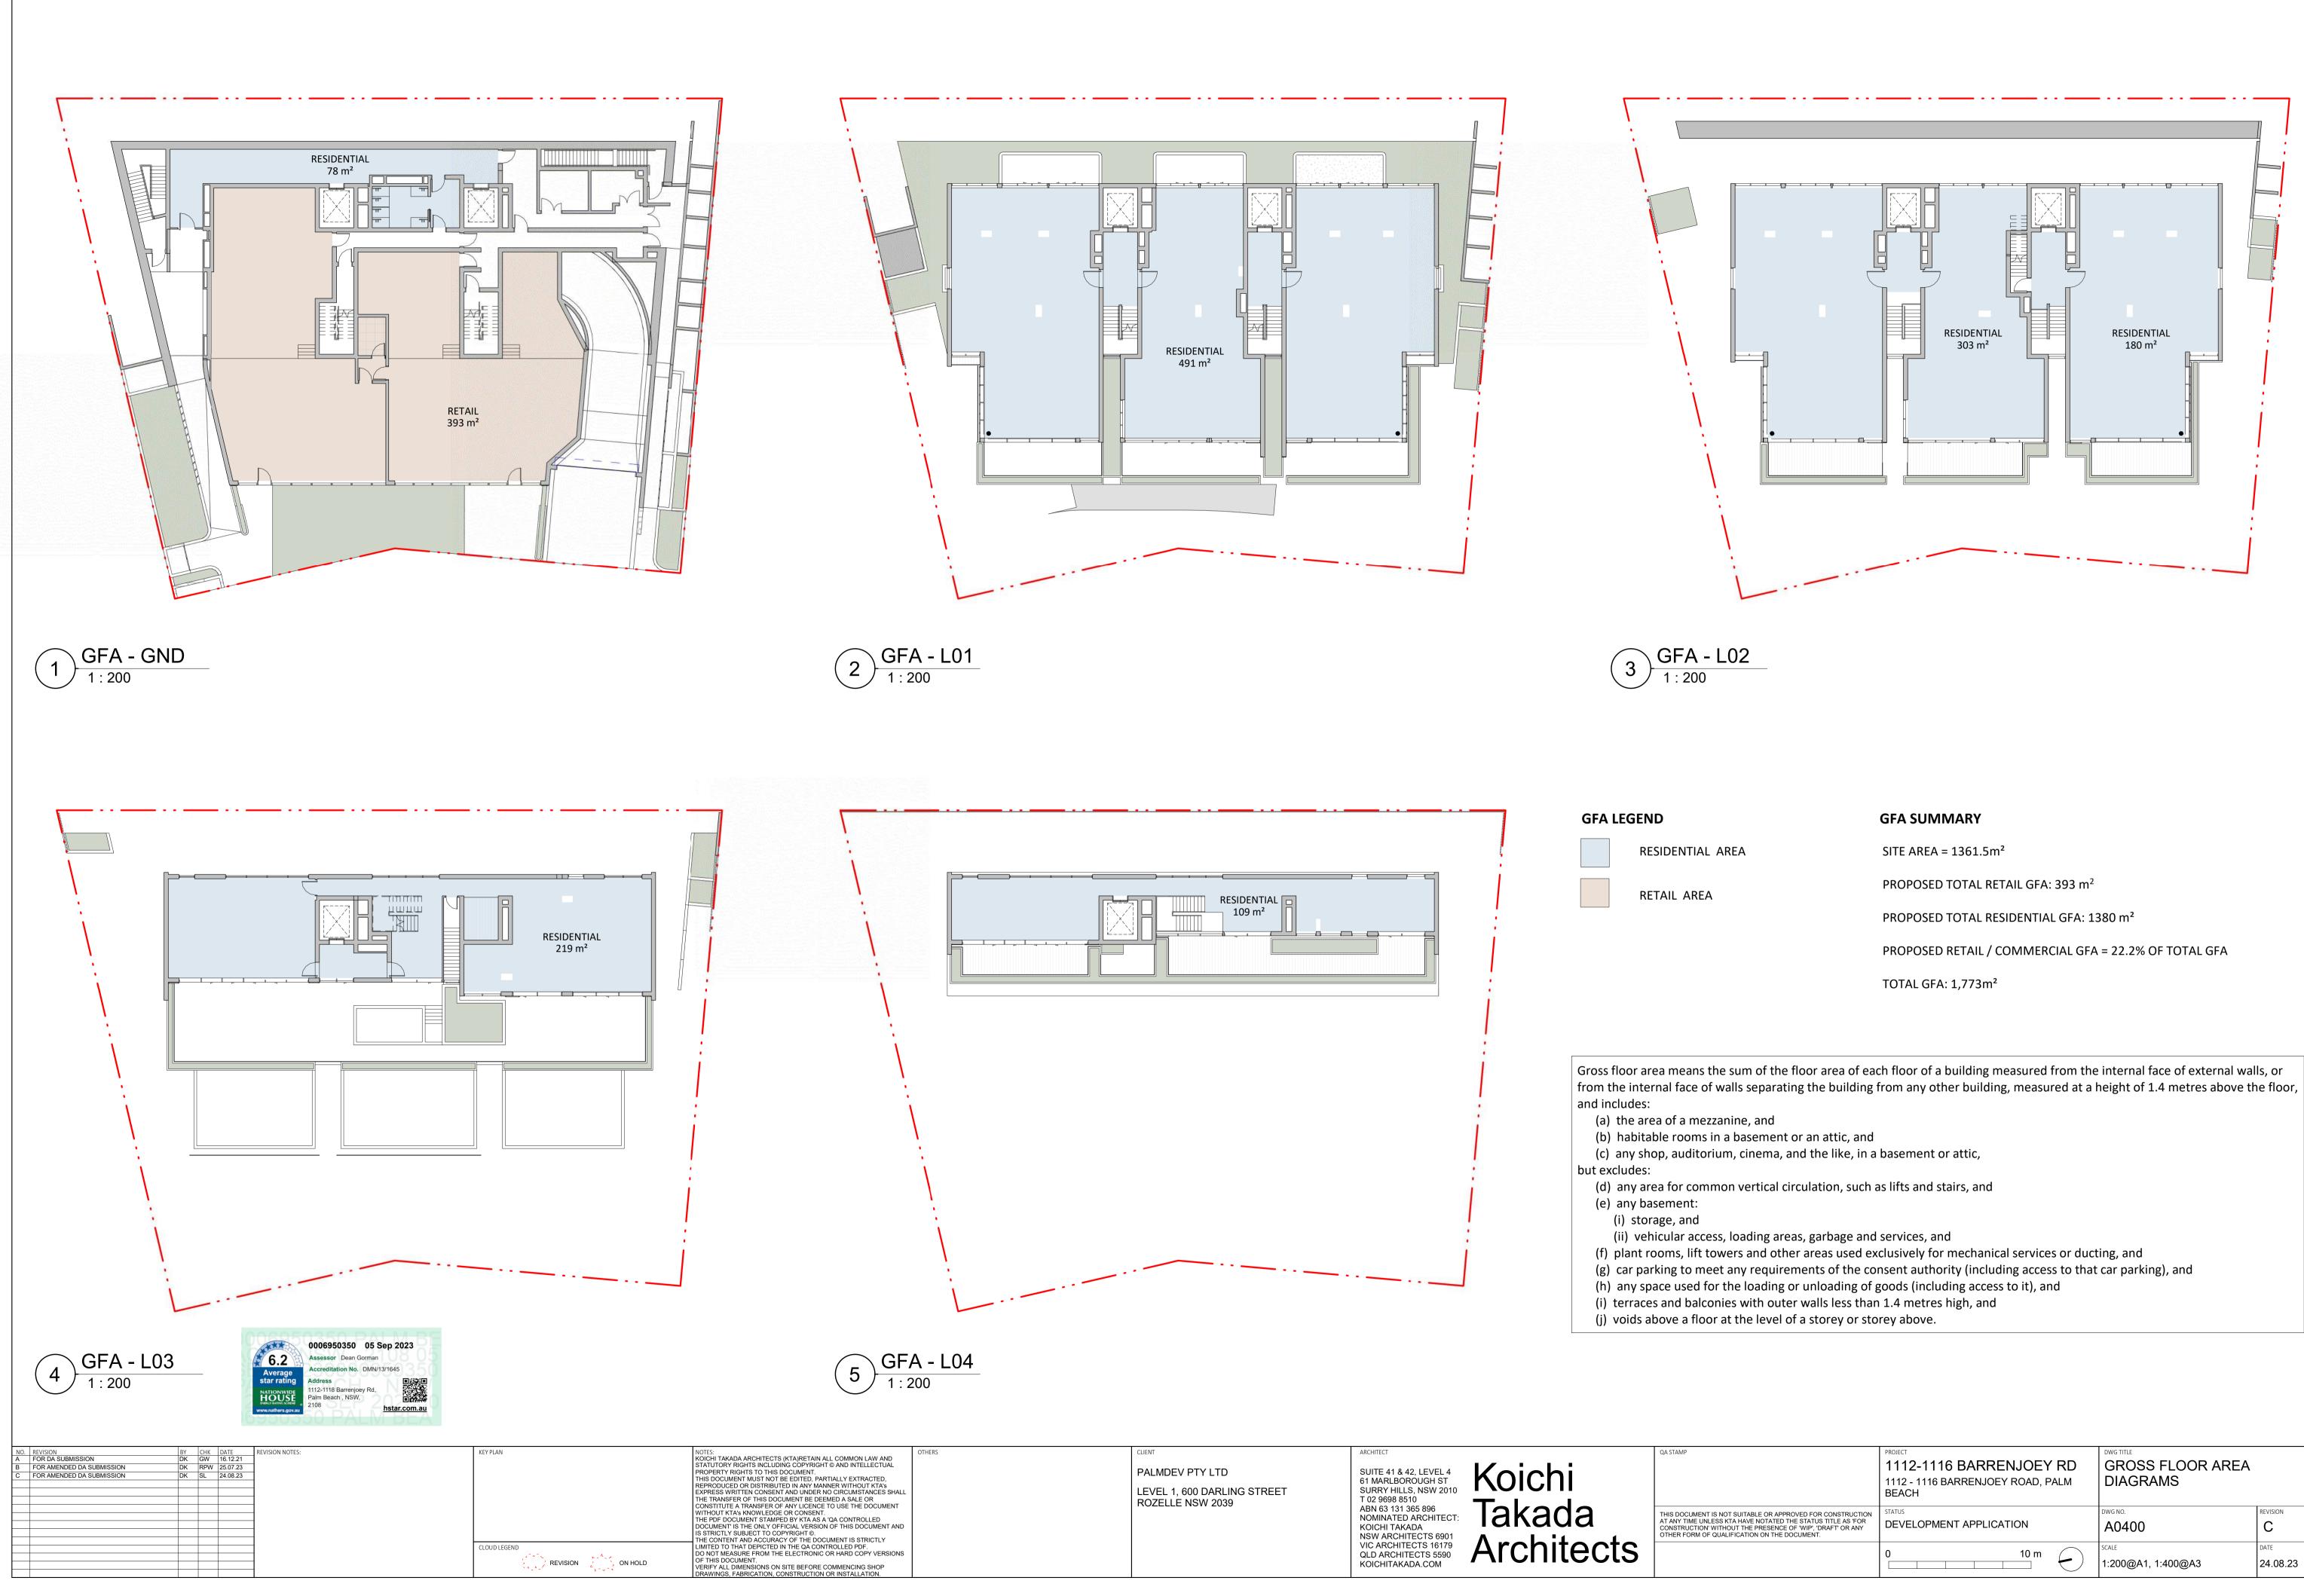

# PRE DEVELOPMENT APPLICATION ARCHITECTURAL DRAWING LIST

| A0000 | COVER PAGE                      |
|-------|---------------------------------|
| A0001 | PROJECT SUMMARY                 |
| A0002 | PERSPECTIVE 01                  |
| A0002 | PERSPECTIVE 02                  |
| A0003 | PERSPECTIVE 03                  |
| A0004 | FERGELOTIVE 05                  |
| A0010 | CONTEXT PLAN                    |
| A0011 | SITE ANAYLSIS PLAN              |
| A0012 | SITE PLAN                       |
| A0013 | DEMOLITION PLAN                 |
| A0019 | SURVEY PLAN                     |
| A0099 | BASEMENT 1 - FLOOR PLAN         |
| A0100 | GROUND FLOOR - FLOOR PLAN       |
| A0101 | LEVEL 01 - FLOOR PLAN           |
| A0102 | LEVEL 02 - FLOOR PLAN           |
| A0103 | LEVEL 03 - FLOOR PLAN           |
| A0104 | LEVEL 04 - FLOOR PLAN           |
| A0105 | ROOF PLAN - FLOOR PLAN          |
|       |                                 |
| A0200 | WEST ELEVATION (BARRENJOEY RD)  |
| A0201 | NORTH ELEVATION (SIDE)          |
| A0202 | EAST ELEVATION (REAR)           |
| A0203 | SOUTH ELEVATION (SIDE)          |
| A0300 | SECTION 01                      |
| A0301 | SECTION 02                      |
| A0302 | SECTION 03                      |
| A0400 | GROSS FLOOR AREA DIAGRAMS       |
| A0410 | CROSS VENTILATION DIAGRAM       |
| A0411 | SOLAR ACCESS DIAGRAM            |
| A0412 | SUN EYE VIEW DIAGRAM - 21ST JUN |
| A0413 | SUN EYE VIEW DIAGRAM - 21ST DEC |
| A0430 | 8.5m HEIGHT PLANE DIAGRAM       |
| A0431 | 10m HEIGHT PLANE DIAGRAM        |
| A0435 | 8.5m HEIGHT PLANE (EXISTING)    |
| A0440 | EXCAVATION DIAGRAM              |
| A0450 | LANDSCAPE AREA DIAGRAM          |
| A0470 | SHADOW DIAGRAMS - 1             |
| A0471 | SHADOW DIAGRAMS - 2             |
| A0472 | SHADOW DIAGRAMS - 3             |
| A0480 | VIEW ANALYSIS - LOCATION PLAN   |
| A0481 | VIEW ANALYSIS - VIEW 01         |
| A0482 | VIEW ANALYSIS - VIEW 02         |
| A0483 | VIEW ANALYSIS - VIEW 03         |
| A0484 | VIEW ANALYSIS - VIEW 04         |
| A0485 | VIEW ANALYSIS - VIEW 05         |
| A0486 | VIEW ANALYSIS - VIEW 06         |
| A0487 | VIEW ANALYSIS - VIEW 07         |
| A0488 | VIEW ANALYSIS - VIEW 08         |
| A0489 | VIEW ANALYSIS - VIEW 09         |
| A0490 | VIEW ANALYSIS - VIEW 10         |
| A0500 | MATERIALS SAMPLE BOARD          |

| PROJECT SUMMARY         |                                                                                   |                                                                 |                                                             |                                                                                                     |                              |
|-------------------------|-----------------------------------------------------------------------------------|-----------------------------------------------------------------|-------------------------------------------------------------|-----------------------------------------------------------------------------------------------------|------------------------------|
| Address                 | <b>1112-1116 Barrenjoey Road, Palm Beach</b> (Lot No                              | . 21 / DP 571298)                                               |                                                             |                                                                                                     |                              |
|                         |                                                                                   | . 22 / 01 3/ 1230/                                              |                                                             |                                                                                                     |                              |
| Site Area               | 1361.5m <sup>2</sup>                                                              |                                                                 |                                                             |                                                                                                     |                              |
| Land Use                | B1 Neighbourhood Centre                                                           |                                                                 |                                                             |                                                                                                     |                              |
| PROPOSAL SUMMARY /      | / COUNCIL DCP & LEP REQUIREMENTS                                                  |                                                                 |                                                             | UNIT BR                                                                                             | EAKDC                        |
|                         | CONTROL                                                                           | PROPOSED                                                        |                                                             |                                                                                                     |                              |
| Building Height (m)     | 8.5m to 10m<br>Ruilding footprint is situated on a clone that                     | 10m                                                             |                                                             | GROUND F                                                                                            | LOOR                         |
|                         | Building footprint is situated on a slope that is in excess of 16.7 degrees (30%) | Avg. 22.74° (41.91%)                                            |                                                             | LEVEL 01                                                                                            |                              |
| Setbacks                | Front – 3.5m or established building line, whichever is the greater               | <b>Proposed Front</b> – 4.4m<br><b>Side</b> – 3m                |                                                             | LEVEL 02                                                                                            |                              |
|                         | Side – Min. 3m<br>Rear – Min. 3m                                                  | Proposed Rear – 4.2m                                            |                                                             | LEVEL 03 &                                                                                          | . 4                          |
| Commercial / Retail GFA | 25% of total GFA (446.5m <sup>2</sup> )                                           | $393 \text{ m}^2$ (RETAIL) = 22.2% (Refer Drawing No.           | A0400 - Gross Floor Area Diagrams)                          | TOTAL                                                                                               |                              |
| Landscaped Area         | Min 20% of site area (272.9 m <sup>2</sup> )                                      | 563.2 m <sup>2</sup> = 41.4% (Refer Drawing No. A0450 -         |                                                             |                                                                                                     |                              |
|                         | CONTROL                                                                           | REQUIRED                                                        | PROPOSED                                                    | Wall Type<br>Concrete Block/ AFS                                                                    | Insulat<br>R2.(              |
| Car Parking             | 1 Bed: 1 space/unit<br>2 Bed or more: 2 spaces/unit                               | 3 bed: 14 (7 x 2) car spaces                                    | 3 bed: 14 (7 x 2) car spaces                                | Wall Type         Plasterboard Stud         Concrete Panel on studs         Concrete Panel on studs | Insulat<br>Non<br>Non<br>Non |
|                         | Visitor: 1 space/3 units<br>Car wash: N/A (only required if over 10 units)        | Visitor: 2.3 car spaces<br>Total: 16.3 car spaces (Residential) | Visitor: 2 car spaces<br>Total: 16 car spaces (Residential) | Floor Type Suspended concrete slab Concrete                                                         | Insulat<br>R1.5<br>Non       |
|                         | Commercial: 2.5 spaces/100m <sup>2</sup> of GLA                                   | DDA: 1 SPACE                                                    | DDA: 1 SPACE                                                | <i>Ceiling Type</i><br>Plasterboard                                                                 | Insulat<br>Non               |
|                         | Retail: 1 space/30m <sup>2</sup> of GLA                                           | SERVICE BAY: 1 SPACE                                            | SERVICE BAY: 1 SPACE                                        | Plasterboard<br>Plasterboard                                                                        | R2.5<br>R3.5                 |
|                         | Service Vehicle: 1 space<br>DDA: 1 space                                          | Total: 13 car spaces (Retail & Service)                         | Total: 7 car spaces (Retail & Service)                      | Insulation loss due to downlights                                                                   | s has been mode              |
|                         |                                                                                   | Total required car spaces: 29                                   | Total proposed car spaces: 23                               | Roof Type<br>Concrete with waterproofing membrane                                                   | Insulat<br>Non               |
|                         | 1 space/3 units (Residential)                                                     | Residential: 2.3 Bicycle racks                                  | Residential: 2 Bicycle racks                                |                                                                                                     |                              |
| Bicycle Parking         | i space, s and (residential)                                                      |                                                                 | -                                                           |                                                                                                     |                              |
| Bicycle Parking         | 1 space/1000m <sup>2</sup> GFA (Retail) or                                        | Retail: 4 Bicycle racks                                         | Retail: Min. 4 Bicycle racks                                | <i>Opening type</i><br>Sliding + Fixed: All units except below                                      | <b>U-Val</b><br>4.3          |

## ADG REQUIREMENTS CONTROL PROPOSED 100% (7/7 Apartments) 4A.1 Solar Access Min. 70% of apartments between 9am and 3pm to recieve a minimum of 2 hrs direct sunlight Max. 15% no solar access 0% (No apartments without solar access) 4B.3 Natural Cross Ventilation 100% (7/7 Apartments) At least 60% 3D.1 Deep Soil 301.5 m<sup>2</sup> = 22.1% of site area 7% of site area