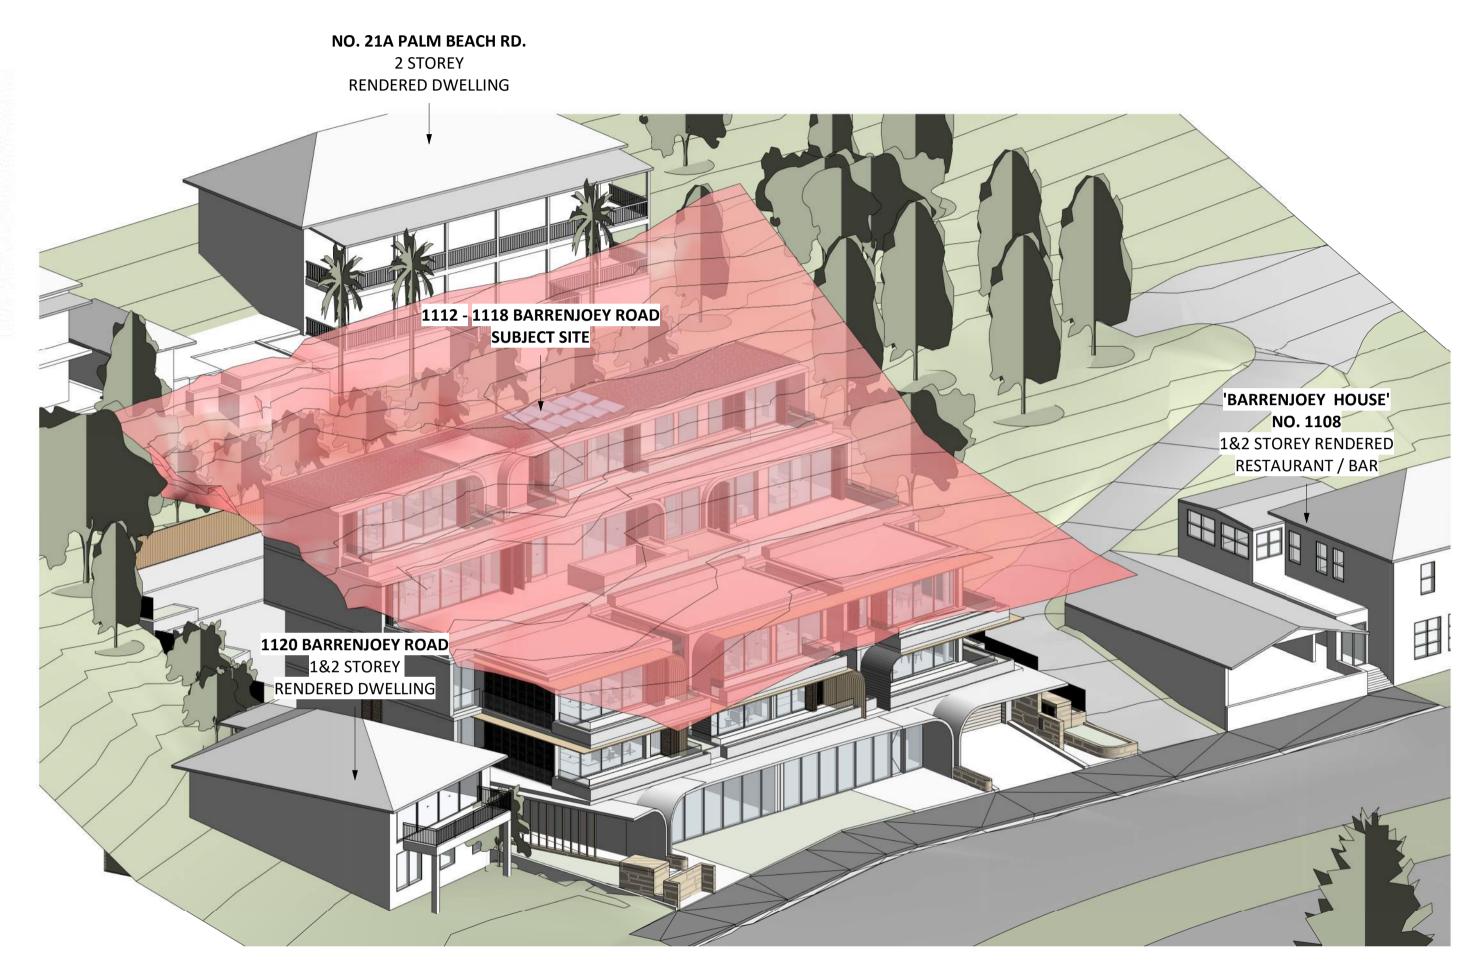

ARRENJOEY ROAD, PALM<br>BEACH | 8.5m HEIGHT PLANE D | IAGRAM           |
|-------------------------------------------------------------------------------------------------------|----------------------------------------------------------------------------------|---------------------|------------------|
| PPROVED FOR CONSTRUCTION<br>ED THE STATUS TITLE AS 'FOR<br>CE OF 'WIP', 'DRAFT' OR ANY<br>E DOCUMENT. | STATUS<br>DEVELOPMENT APPLICATION                                                | dwg no.<br>A0430    | revision<br>C    |
| 3/23                                                                                                  |                                                                                  |                     | DATE<br>24.08.23 |



CLOUD LEGEND

N N HOLD

REVISION



10m HEIGHT PLANE DIAGRAM 02 2

**NOTE: 10m HEIGHT CONTROL SHOWN AS RED** PLANE. THERE IS NO EXCEEDANCE OVER 10m

| V AND<br>CTUAL            | OTH |
|---------------------------|-----|
| 'ED,<br>TA's<br>CES SHALL |     |
| UMENT                     |     |
| D<br>IENT AND             |     |
| TLY                       |     |
| /ERSIONS                  |     |
| OP                        |     |

PALMDEV PTY LTD LEVEL 1, 600 DARLING STREET ROZELLE NSW 2039

ARCHITECT SUITE 41 & 42, LEVEL 4 61 MARLBOROUGH ST SURRY HILLS, NSW 2010 T 02 9698 8510 ABN 63 131 365 896 NOMINATED ARCHITECT: KOICHI TAKADA NSW ARCHITECTS 6901 VIC ARCHITECTS 16179 QLD ARCHITECTS 5590 KOICHITAKADA.COM

Koichi Takada Architects

| QA STAMP