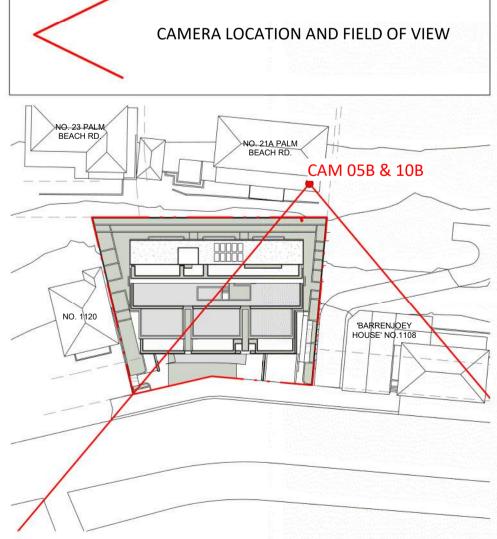

# PRE DEVELOPMENT APPLICATION ARCHITECTURAL DRAWING LIST

| A0000 | COVER PAGE                      |
|-------|---------------------------------|
| A0001 | PROJECT SUMMARY                 |
| A0002 | PERSPECTIVE 01                  |
| A0002 | PERSPECTIVE 02                  |
| A0003 | PERSPECTIVE 03                  |
| A0004 | FERGELOTIVE 05                  |
| A0010 | CONTEXT PLAN                    |
| A0011 | SITE ANAYLSIS PLAN              |
| A0012 | SITE PLAN                       |
| A0013 | DEMOLITION PLAN                 |
| A0019 | SURVEY PLAN                     |
| A0099 | BASEMENT 1 - FLOOR PLAN         |
| A0100 | GROUND FLOOR - FLOOR PLAN       |
| A0101 | LEVEL 01 - FLOOR PLAN           |
| A0102 | LEVEL 02 - FLOOR PLAN           |
| A0103 | LEVEL 03 - FLOOR PLAN           |
| A0104 | LEVEL 04 - FLOOR PLAN           |
| A0105 | ROOF PLAN - FLOOR PLAN          |
|       |                                 |
| A0200 | WEST ELEVATION (BARRENJOEY RD)  |
| A0201 | NORTH ELEVATION (SIDE)          |
| A0202 | EAST ELEVATION (REAR)           |
| A0203 | SOUTH ELEVATION (SIDE)          |
| A0300 | SECTION 01                      |
| A0301 | SECTION 02                      |
| A0302 | SECTION 03                      |
| A0400 | GROSS FLOOR AREA DIAGRAMS       |
| A0410 | CROSS VENTILATION DIAGRAM       |
| A0411 | SOLAR ACCESS DIAGRAM            |
| A0412 | SUN EYE VIEW DIAGRAM - 21ST JUN |
| A0413 | SUN EYE VIEW DIAGRAM - 21ST DEC |
| A0430 | 8.5m HEIGHT PLANE DIAGRAM       |
| A0431 | 10m HEIGHT PLANE DIAGRAM        |
| A0435 | 8.5m HEIGHT PLANE (EXISTING)    |
| A0440 | EXCAVATION DIAGRAM              |
| A0450 | LANDSCAPE AREA DIAGRAM          |
| A0470 | SHADOW DIAGRAMS - 1             |
| A0471 | SHADOW DIAGRAMS - 2             |
| A0472 | SHADOW DIAGRAMS - 3             |
| A0480 | VIEW ANALYSIS - LOCATION PLAN   |
| A0481 | VIEW ANALYSIS - VIEW 01         |
| A0482 | VIEW ANALYSIS - VIEW 02         |
| A0483 | VIEW ANALYSIS - VIEW 03         |
| A0484 | VIEW ANALYSIS - VIEW 04         |
| A0485 | VIEW ANALYSIS - VIEW 05         |
| A0486 | VIEW ANALYSIS - VIEW 06         |
| A0487 | VIEW ANALYSIS - VIEW 07         |
| A0488 | VIEW ANALYSIS - VIEW 08         |
| A0489 | VIEW ANALYSIS - VIEW 09         |
| A0490 | VIEW ANALYSIS - VIEW 10         |
| A0500 | MATERIALS SAMPLE BOARD          |