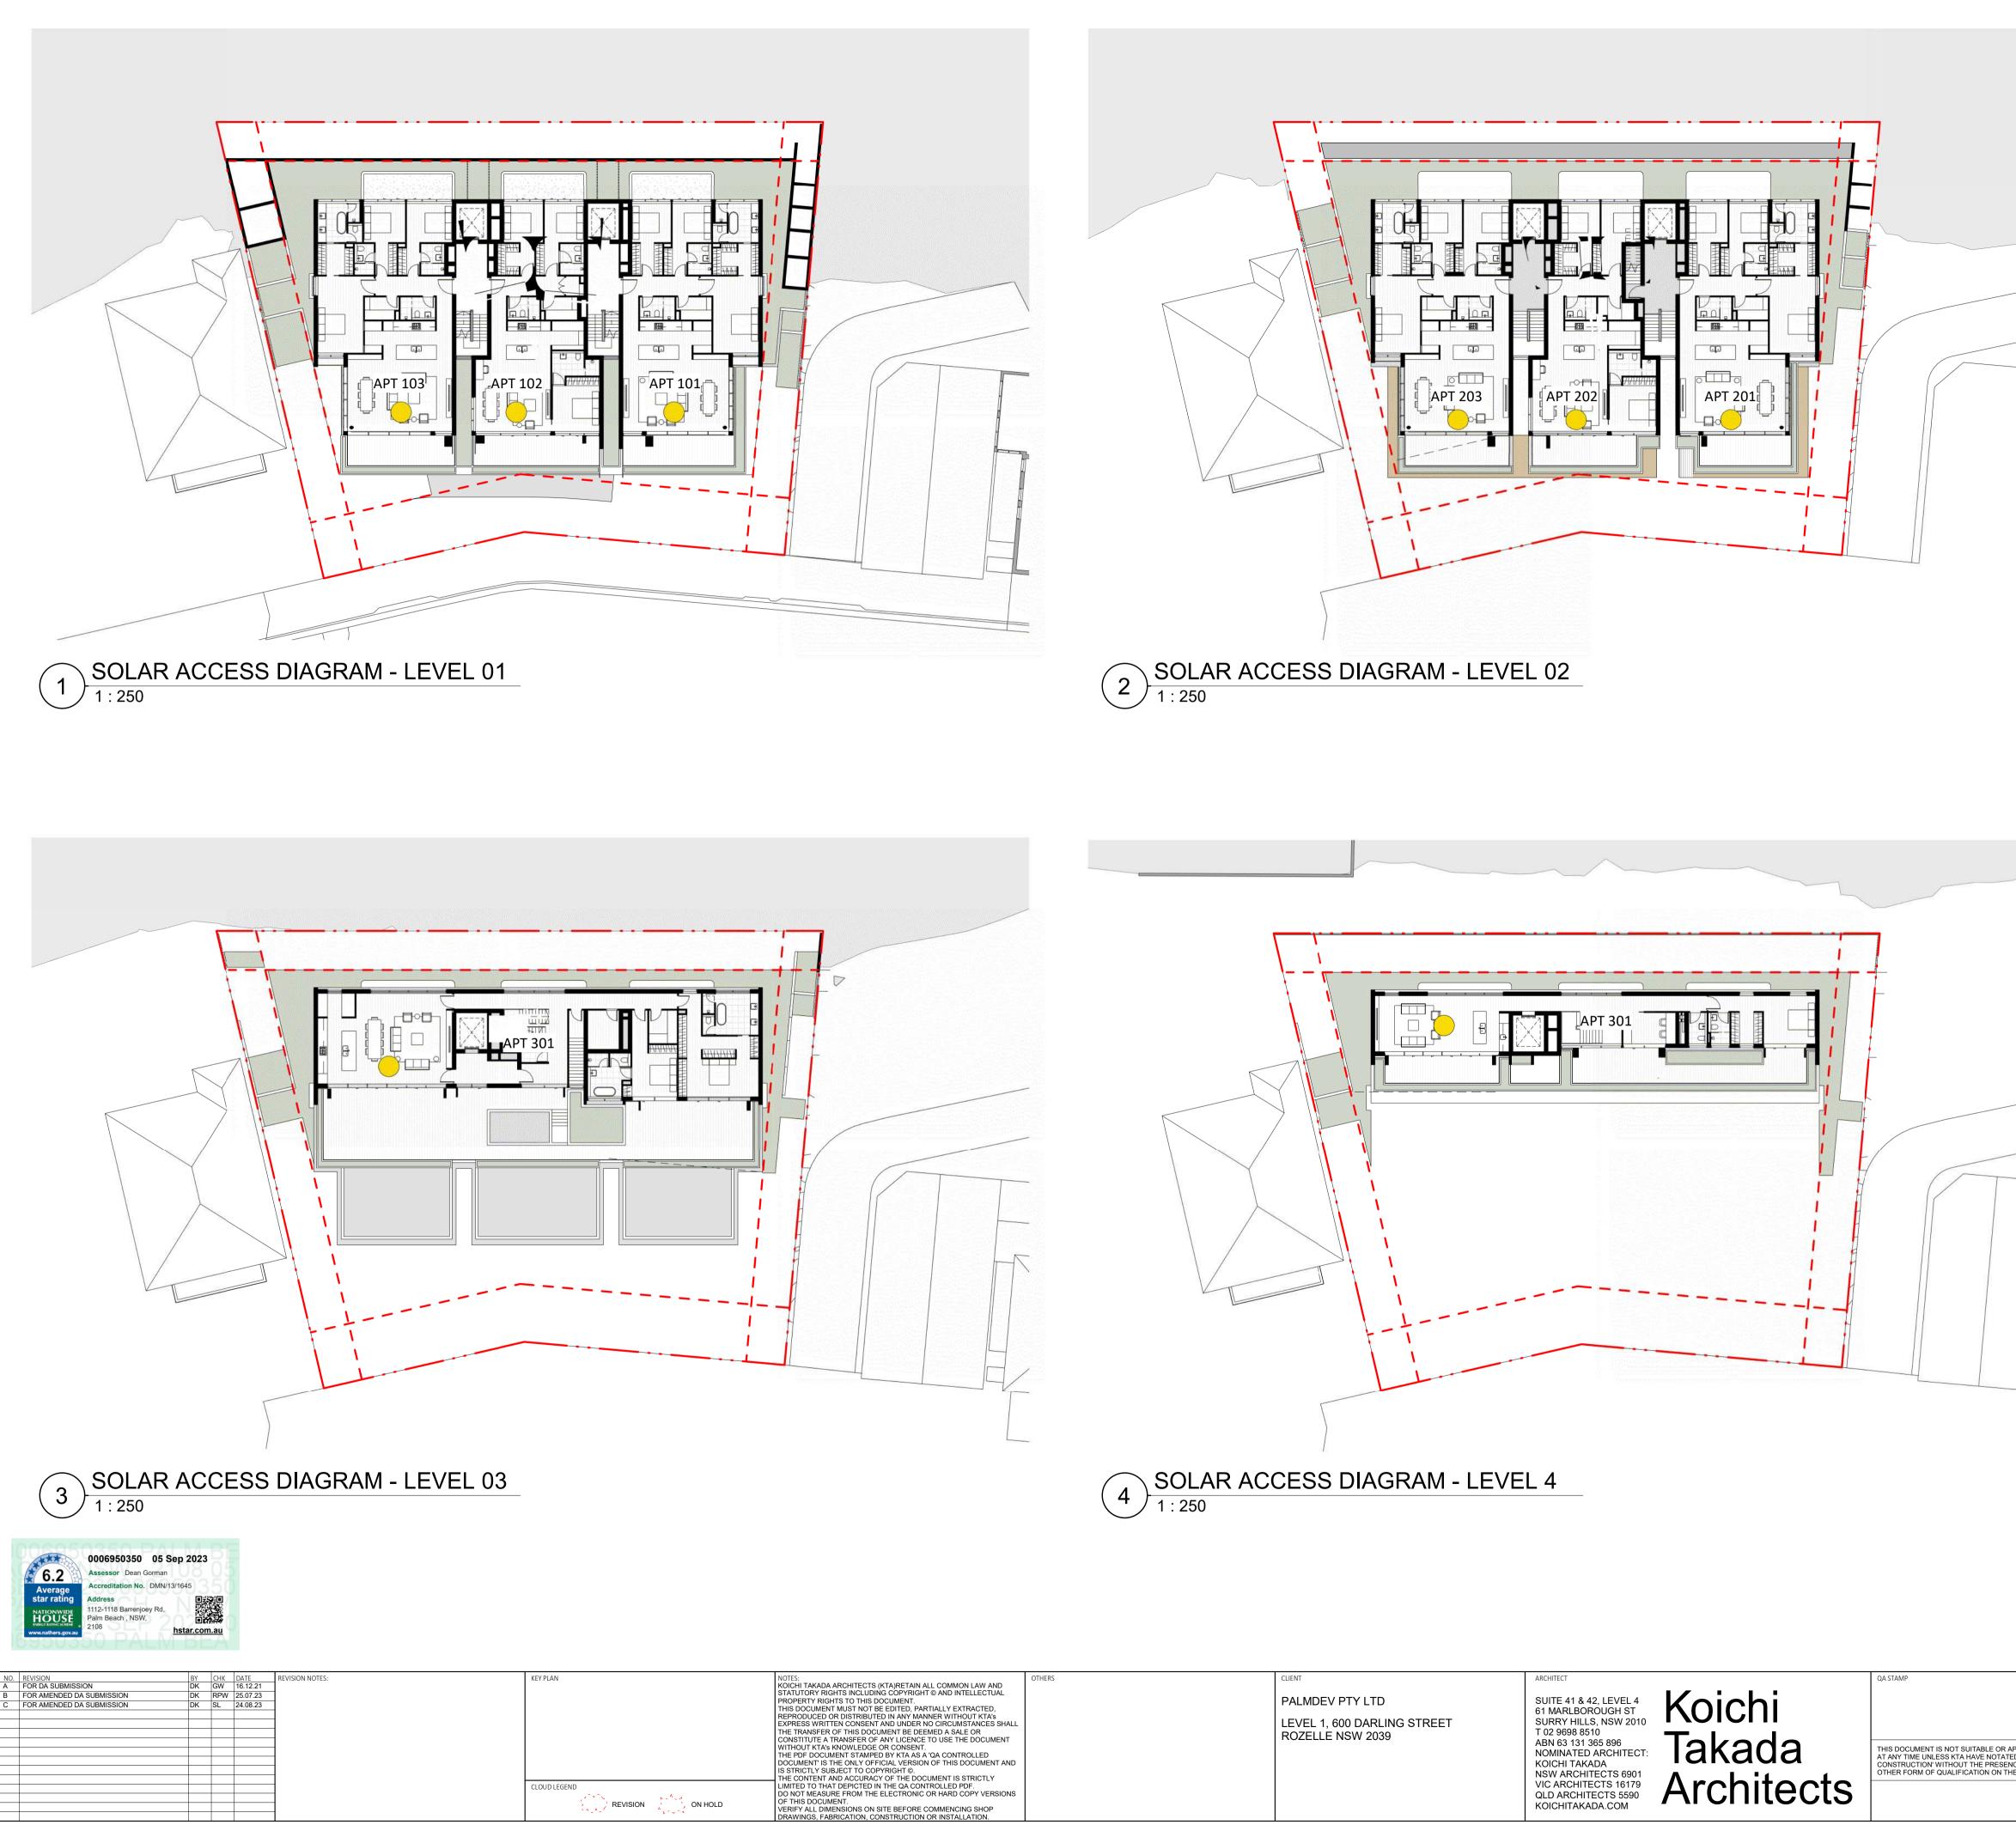

# PRE DEVELOPMENT APPLICATION ARCHITECTURAL DRAWING LIST

| A0000 | COVER PAGE                      |
|-------|---------------------------------|
| A0001 | PROJECT SUMMARY                 |
| A0002 | PERSPECTIVE 01                  |
| A0002 | PERSPECTIVE 02                  |
| A0003 | PERSPECTIVE 03                  |
| A0004 | FERGELOTIVE 05                  |
| A0010 | CONTEXT PLAN                    |
| A0011 | SITE ANAYLSIS PLAN              |
| A0012 | SITE PLAN                       |
| A0013 | DEMOLITION PLAN                 |
| A0019 | SURVEY PLAN                     |
| A0099 | BASEMENT 1 - FLOOR PLAN         |
| A0100 | GROUND FLOOR - FLOOR PLAN       |
| A0101 | LEVEL 01 - FLOOR PLAN           |
| A0102 | LEVEL 02 - FLOOR PLAN           |
| A0103 | LEVEL 03 - FLOOR PLAN           |
| A0104 | LEVEL 04 - FLOOR PLAN           |
| A0105 | ROOF PLAN - FLOOR PLAN          |
|       |                                 |
| A0200 | WEST ELEVATION (BARRENJOEY RD)  |
| A0201 | NORTH ELEVATION (SIDE)          |
| A0202 | EAST ELEVATION (REAR)           |
| A0203 | SOUTH ELEVATION (SIDE)          |
| A0300 | SECTION 01                      |
| A0301 | SECTION 02                      |
| A0302 | SECTION 03                      |
| A0400 | GROSS FLOOR AREA DIAGRAMS       |
| A0410 | CROSS VENTILATION DIAGRAM       |
| A0411 | SOLAR ACCESS DIAGRAM            |
| A0412 | SUN EYE VIEW DIAGRAM - 21ST JUN |
| A0413 | SUN EYE VIEW DIAGRAM - 21ST DEC |
| A0430 | 8.5m HEIGHT PLANE DIAGRAM       |
| A0431 | 10m HEIGHT PLANE DIAGRAM        |
| A0435 | 8.5m HEIGHT PLANE (EXISTING)    |
| A0440 | EXCAVATION DIAGRAM              |
| A0450 | LANDSCAPE AREA DIAGRAM          |
| A0470 | SHADOW DIAGRAMS - 1             |
| A0471 | SHADOW DIAGRAMS - 2             |
| A0472 | SHADOW DIAGRAMS - 3             |
| A0480 | VIEW ANALYSIS - LOCATION PLAN   |
| A0481 | VIEW ANALYSIS - VIEW 01         |
| A0482 | VIEW ANALYSIS - VIEW 02         |
| A0483 | VIEW ANALYSIS - VIEW 03         |
| A0484 | VIEW ANALYSIS - VIEW 04         |
| A0485 | VIEW ANALYSIS - VIEW 05         |
| A0486 | VIEW ANALYSIS - VIEW 06         |
| A0487 | VIEW ANALYSIS - VIEW 07         |
| A0488 | VIEW ANALYSIS - VIEW 08         |
| A0489 | VIEW ANALYSIS - VIEW 09         |
| A0490 | VIEW ANALYSIS - VIEW 10         |
| A0500 | MATERIALS SAMPLE BOARD          |

## ADG REQUIREMENTS CONTROL PROPOSED 100% (7/7 Apartments) 4A.1 Solar Access Min. 70% of apartments between 9am and 3pm to recieve a minimum of 2 hrs direct sunlight Max. 15% no solar access 0% (No apartments without solar access) 4B.3 Natural Cross Ventilation 100% (7/7 Apartments) At least 60% 3D.1 Deep Soil 301.5 m<sup>2</sup> = 22.1% of site area 7% of site area