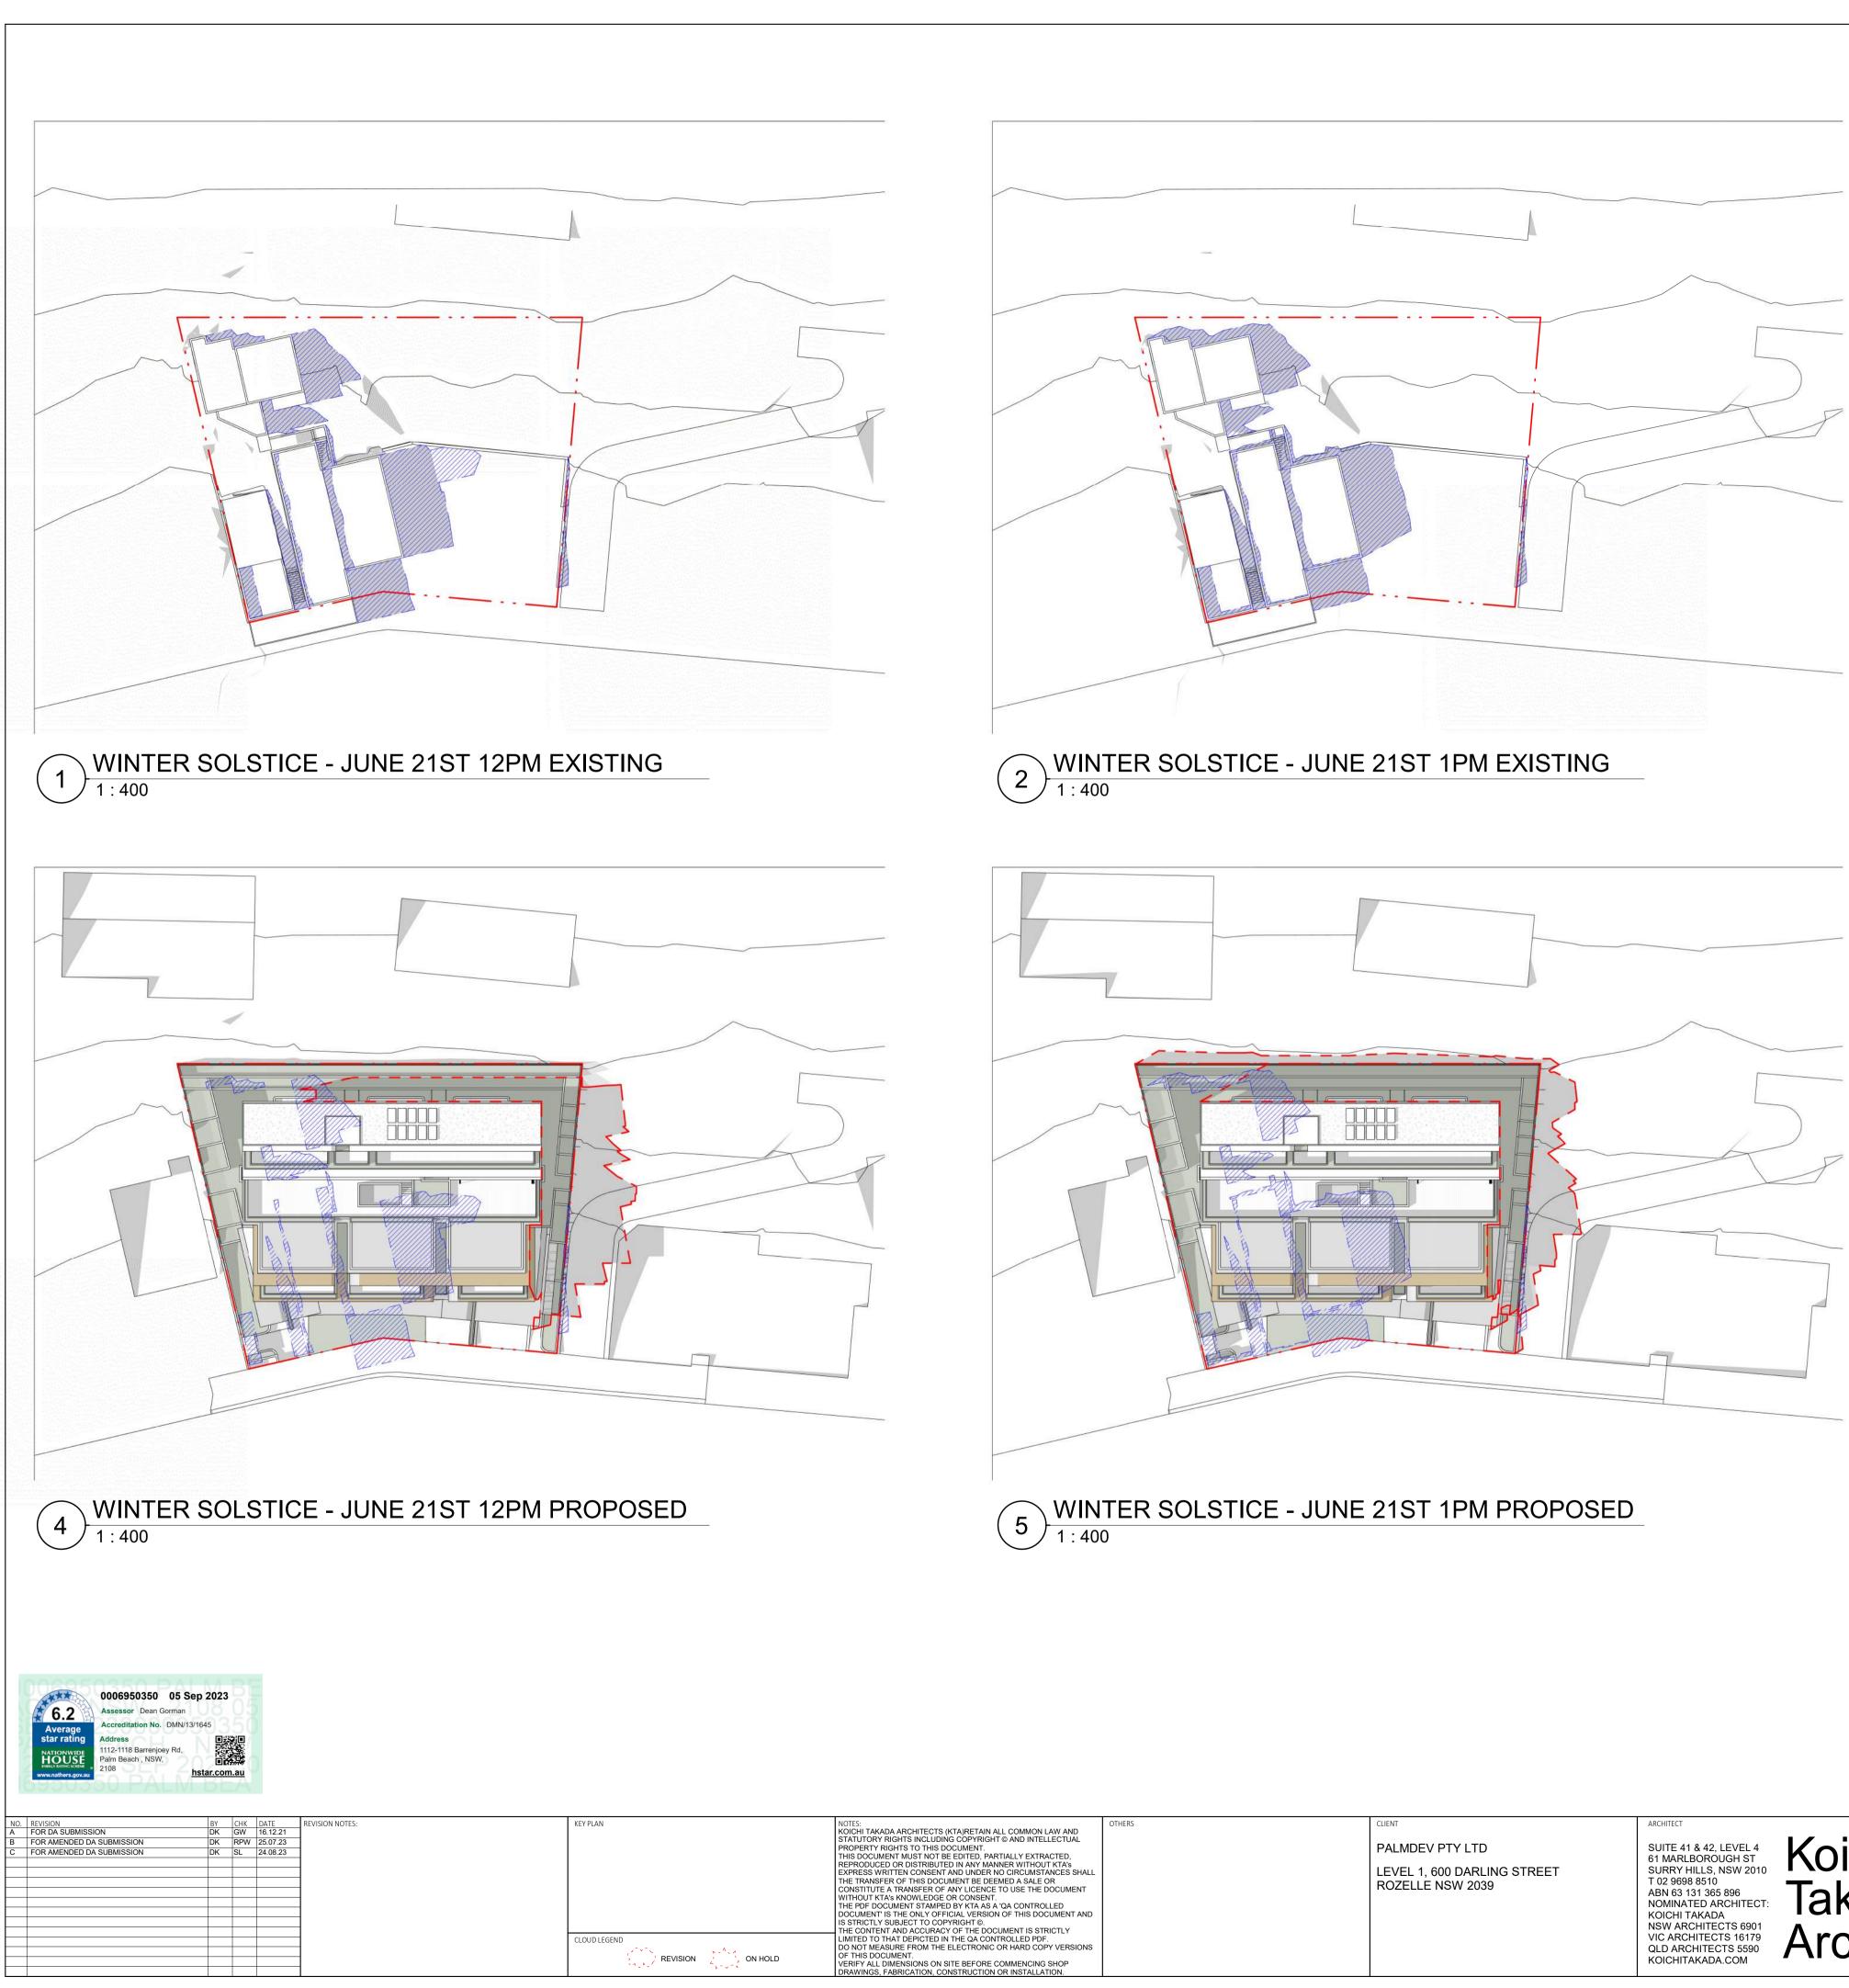

PALM<br>BEACH | SHADOW DIAGRAMS - 1                    |                  |
|----------------------------------------------------------------------------------------------------------|-----------------------------------------------------------------------|----------------------------------------|------------------|
| APPROVED FOR CONSTRUCTION<br>ED THE STATUS TITLE AS 'FOR<br>NCE OF 'WIP', 'DRAFT' OR ANY<br>HE DOCUMENT. |                                                                       | dwg no.<br>A0470                       | REVISION<br>C    |
|                                                                                                          | 0 20 m                                                                | <sup>SCALE</sup><br>1:400@A1, 1:800@A3 | DATE<br>24.08.23 |



REVISION





| PALMDEV PTY LTD SUITE<br>61 MA<br>LEVEL 1, 600 DARLING STREET SURR<br>ROZELLE NSW 2039<br>ABN 6<br>NOMIN<br>KOICH<br>NOW<br>VIC AF<br>QLD A | PALMDEV PTY LTD<br>LEVEL 1, 600 DARLING STREET                                     | ARCHITECT<br>SUITE 41 & 42, LEVEL 4<br>61 MARLBOROUGH ST<br>SURRY HILLS, NSW 2010<br>T 02 9698 8510                                                                                                                                       | QA STAMP                          | PROJECT<br>1112-1116 BARRENJOEY RD<br>1112 - 1116 BARRENJOEY ROAD, PALM<br>BEACH | DWG TITLE<br>SHADOW DIAGRAMS - | - 2           |
|---------------------------------------------------------------------------------------------------------------------------------------------|--------