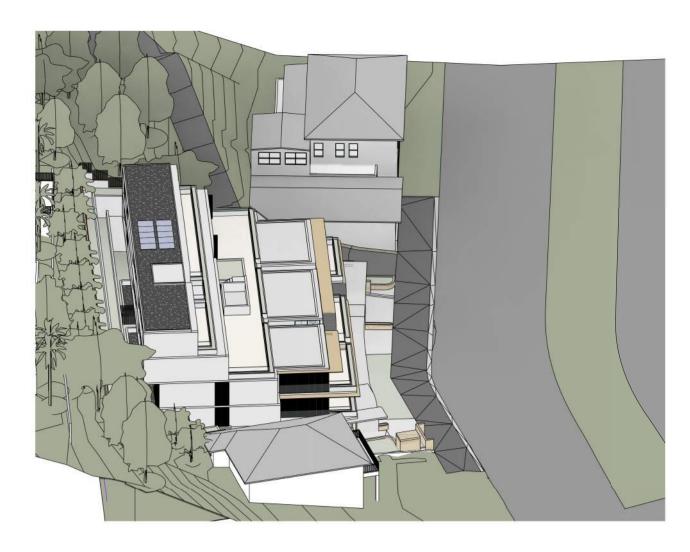

|                                                                                             | PROJECT<br>1112-1116 BARRENJOEY RD<br>1112 - 1116 BARRENJOEY ROAD, PALM<br>BEACH | DWG TITLE<br>PERSPECTIVE 01 |                  |
|---------------------------------------------------------------------------------------------|----------------------------------------------------------------------------------|-----------------------------|------------------|
| ROVED FOR CONSTRUCTION<br>THE STATUS TITLE AS 'FOR<br>OF 'WIP', 'DRAFT' OR ANY<br>DOCUMENT. | STATUS<br>DEVELOPMENT APPLICATION                                                | dwg no. <b>A0002</b>        | revision<br>C    |
|                                                                                             |                                                                                  |                             | DATE<br>24.08.23 |