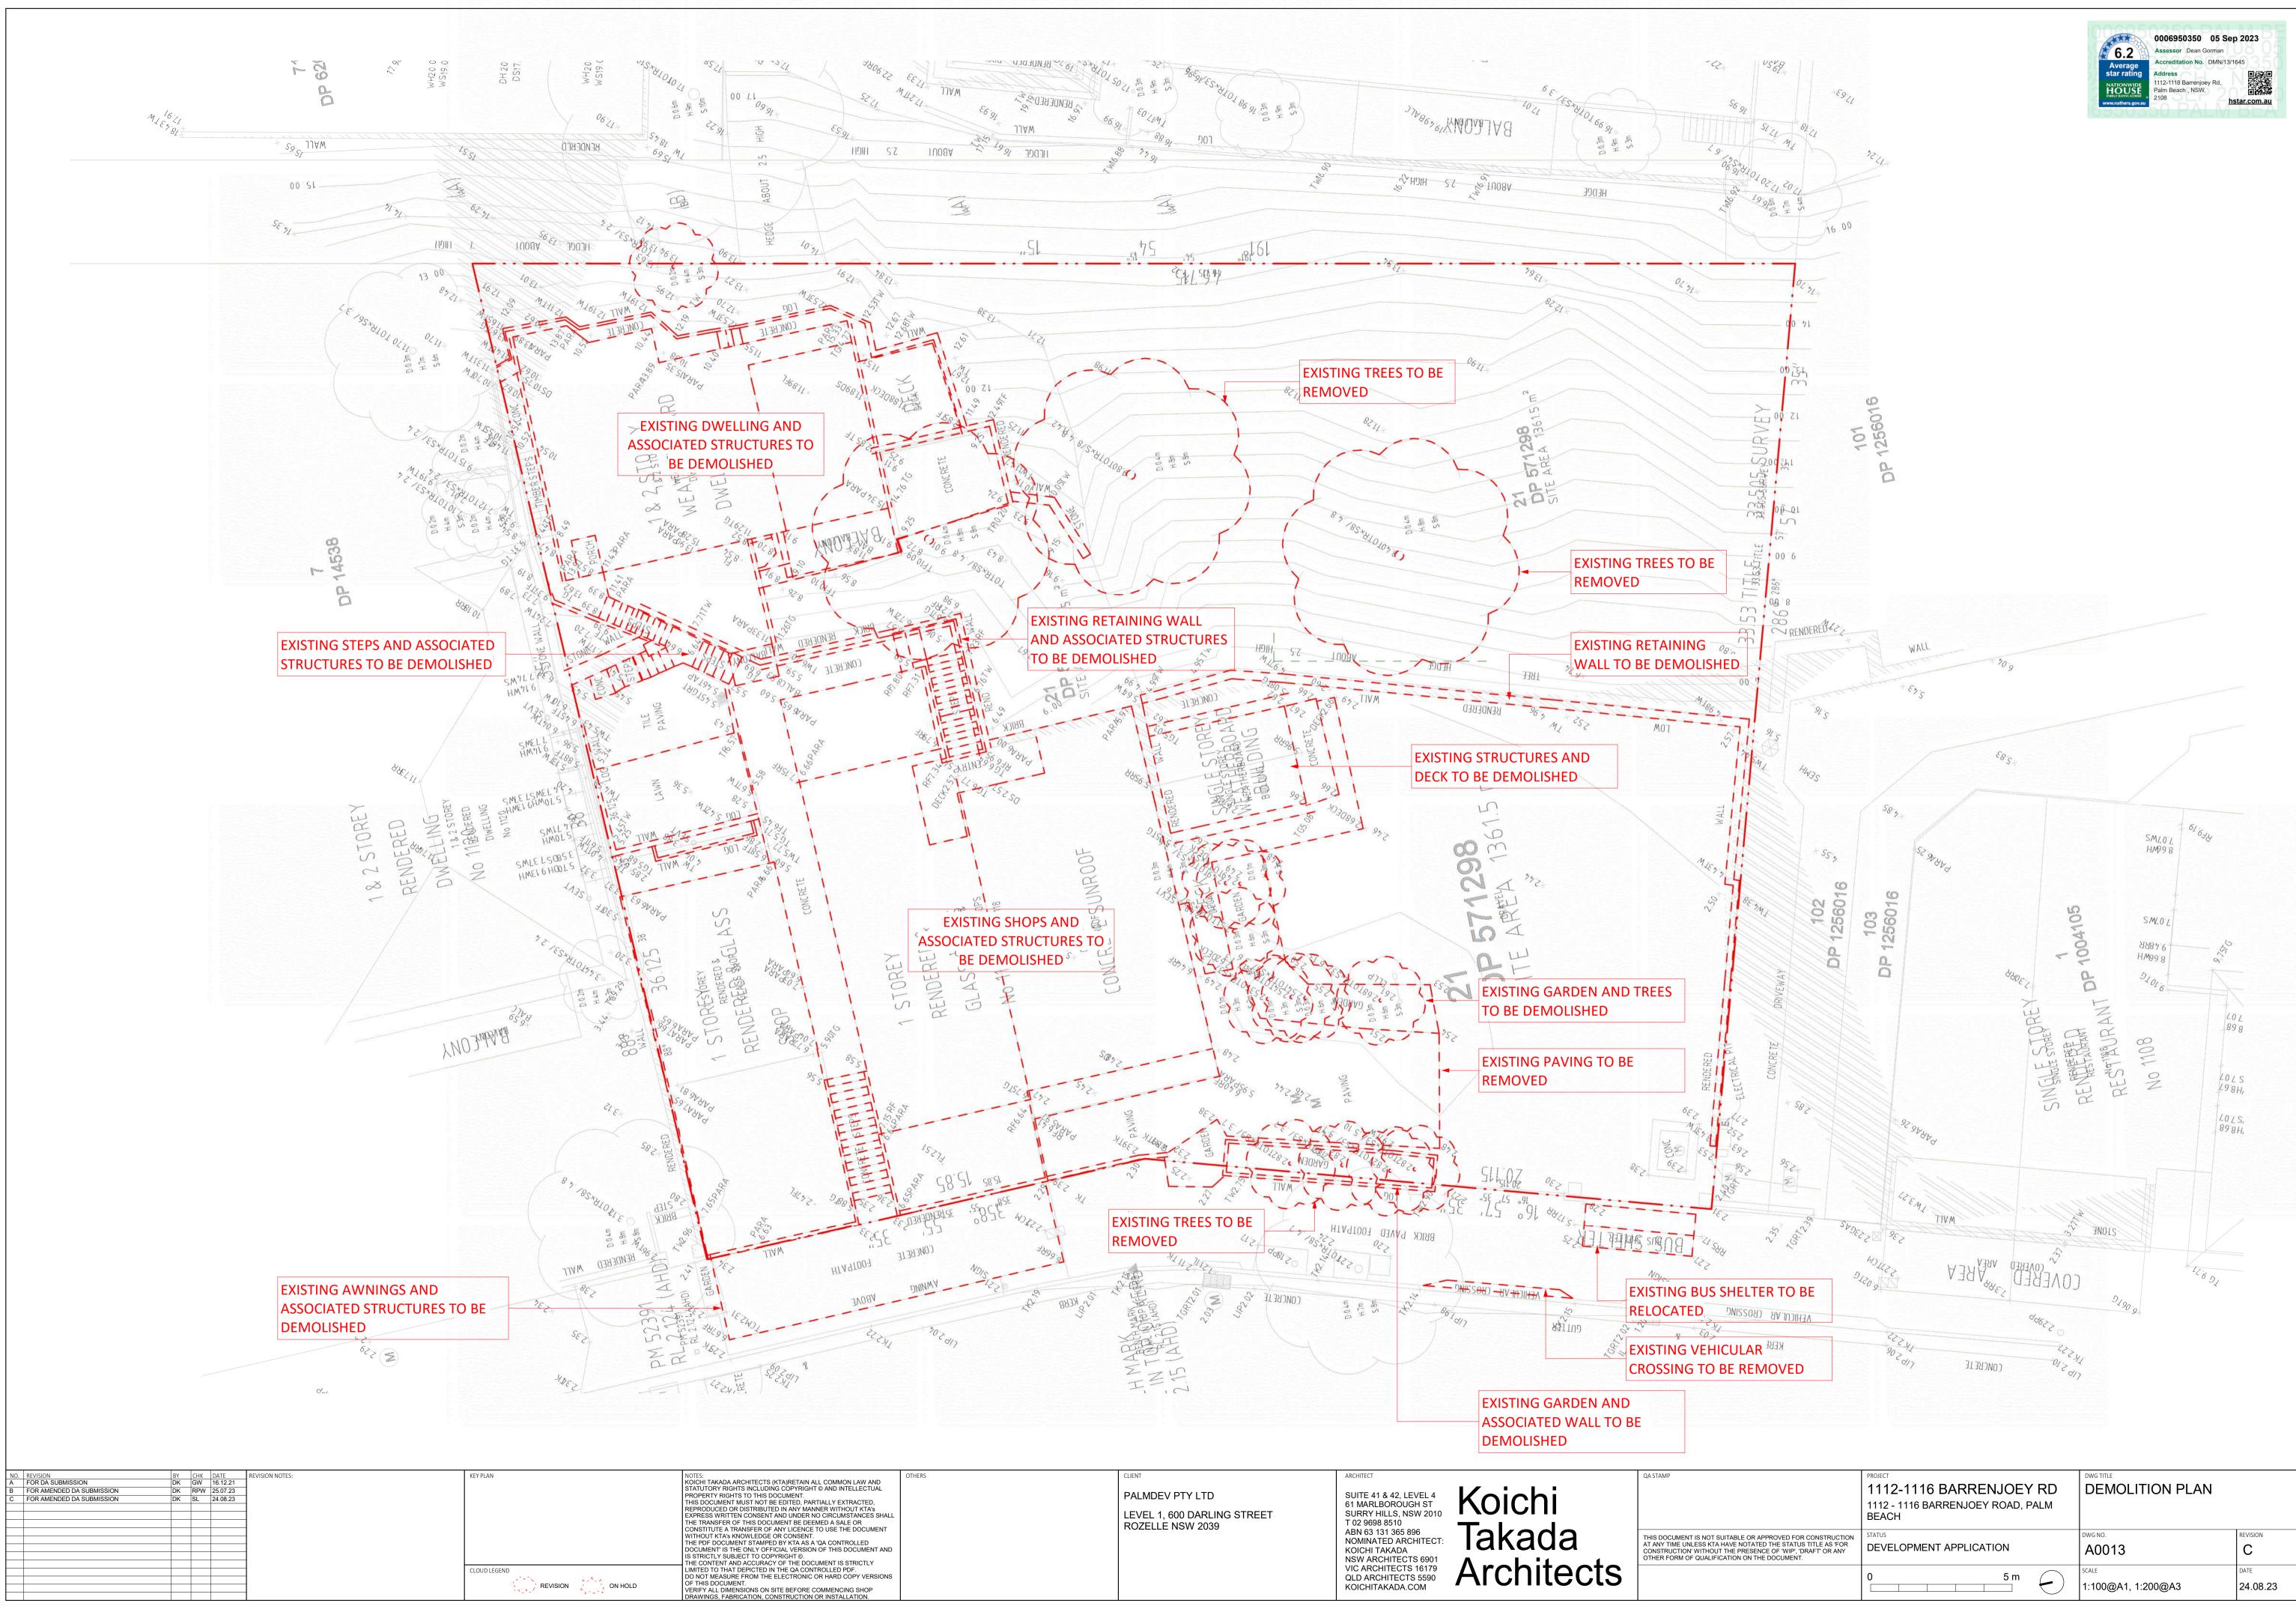

|                                                                                                             | PROJECT<br>1112-1116 BARRENJOEY RD<br>1112 - 1116 BARRENJOEY ROAD, PALM<br>BEACH | DWG TITLE<br>SITE ANAYLSIS PLAN |                  |  |
|-------------------------------------------------------------------------------------------------------------|----------------------------------------------------------------------------------|---------------------------------|------------------|--|
| APPROVED FOR CONSTRUCTION<br>TED THE STATUS TITLE AS 'FOR<br>ENCE OF 'WIP', 'DRAFT' OR ANY<br>'HE DOCUMENT. | STATUS<br>DEVELOPMENT APPLICATION                                                | dwg NO.<br>A0011                | REVISION<br>C    |  |
|                                                                                                             | 0 10 m                                                                           | scale<br>1:200@A1, 1:400@A3     | DATE<br>24.08.23 |  |