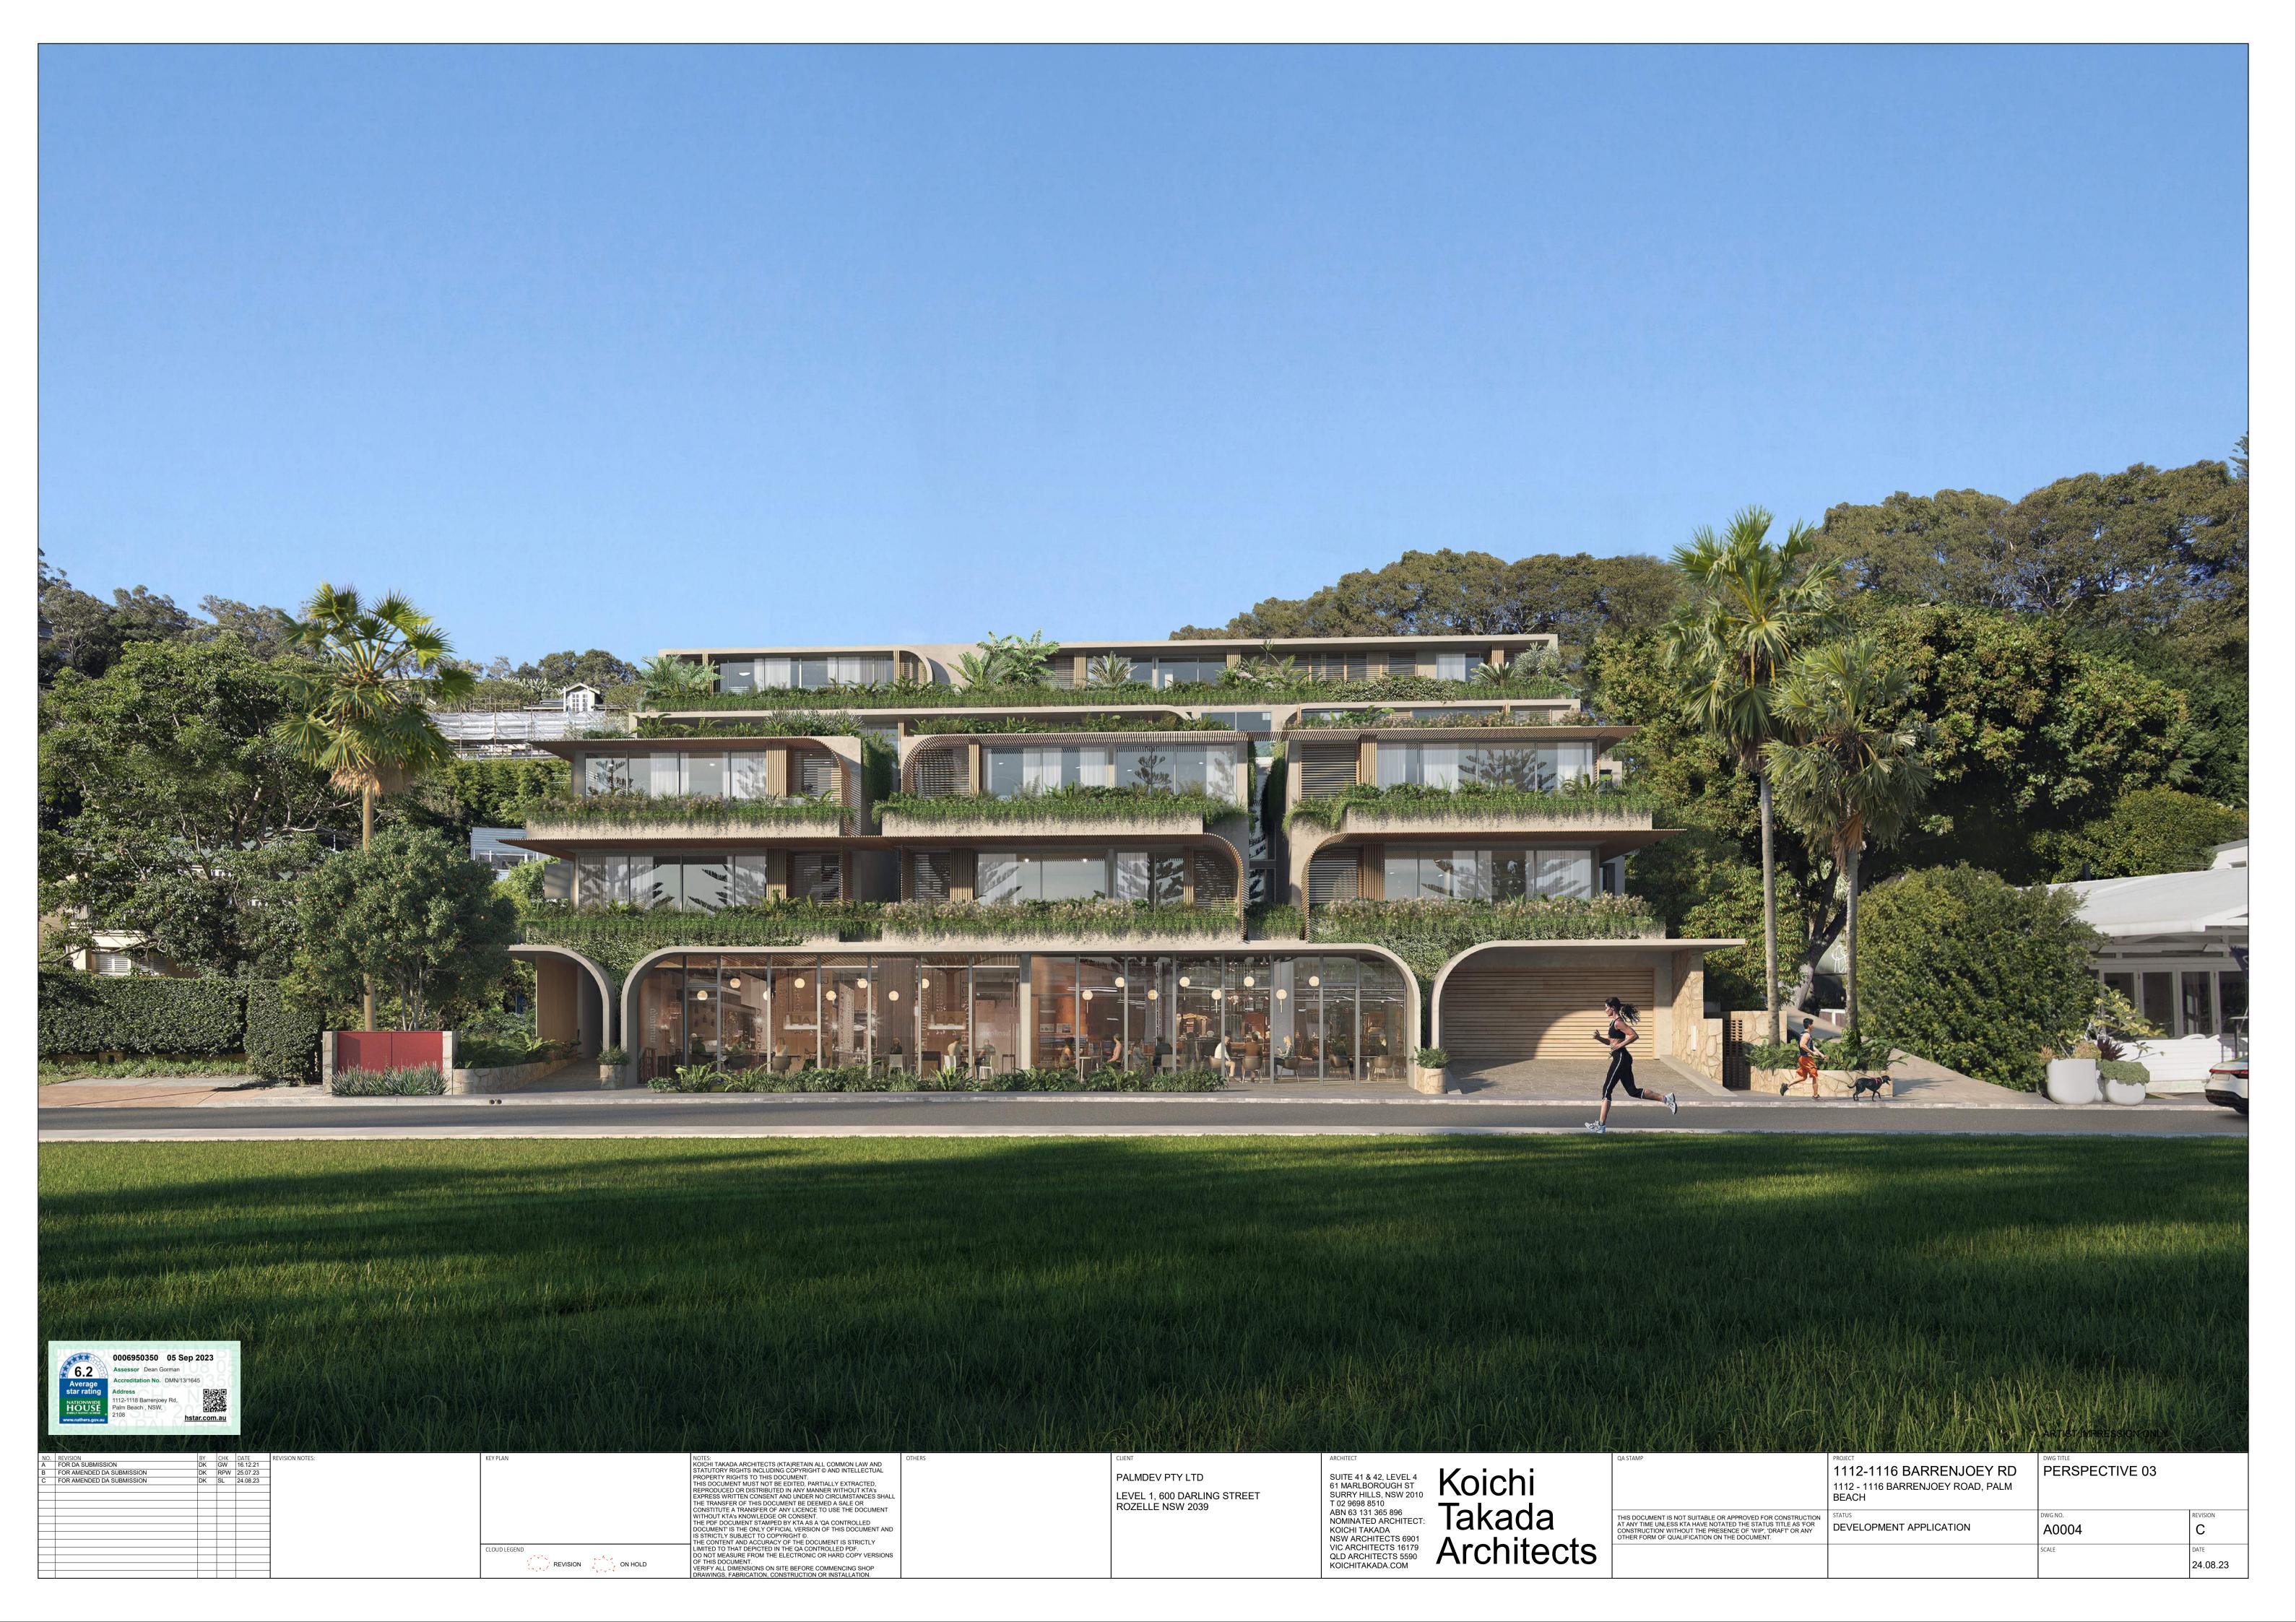

6 BARRENJOEY RD<br>1112 - 1116 BARRENJOEY ROAD, PALM<br>BEACH | DWG TITLE<br>PERSPECTIVE 01 |                  |
|---------------------------------------------------------------------------------------------|----------------------------------------------------------------------------------|-----------------------------|------------------|
| ROVED FOR CONSTRUCTION<br>THE STATUS TITLE AS 'FOR<br>OF 'WIP', 'DRAFT' OR ANY<br>DOCUMENT. | STATUS<br>DEVELOPMENT APPLICATION                                                | dwg no. <b>A0002</b>        | revision<br>C    |
|                                                                                             |                                                                                  |                             | DATE<br>24.08.23 |











| NO. | REVISION<br>FOR DA SUBMISSION | BY | CHK<br>GW | DATE<br>16.12.21 | REVISION NOTES: | KEY PLAN         | NOTES:<br>KOICHI TAKADA ARCHITECTS (KTA)RETAIN ALL COMMON LAW                                              |
|-----|-------------------------------|----|-----------|------------------|-----------------|------------------|------------------------------------------------------------------------------------------------------------|
| В   | FOR AMENDED DA SUBMISSION     | DK | -         | 25.07.23         |                 |                  | STATUTORY RIGHTS INCLUDING COPYRIGHT © AND INTELLEC                                                        |
| С   | FOR AMENDED DA SUBMISSION     | DK | SL        | 24.08.23         |                 |                  | PROPERTY RIGH