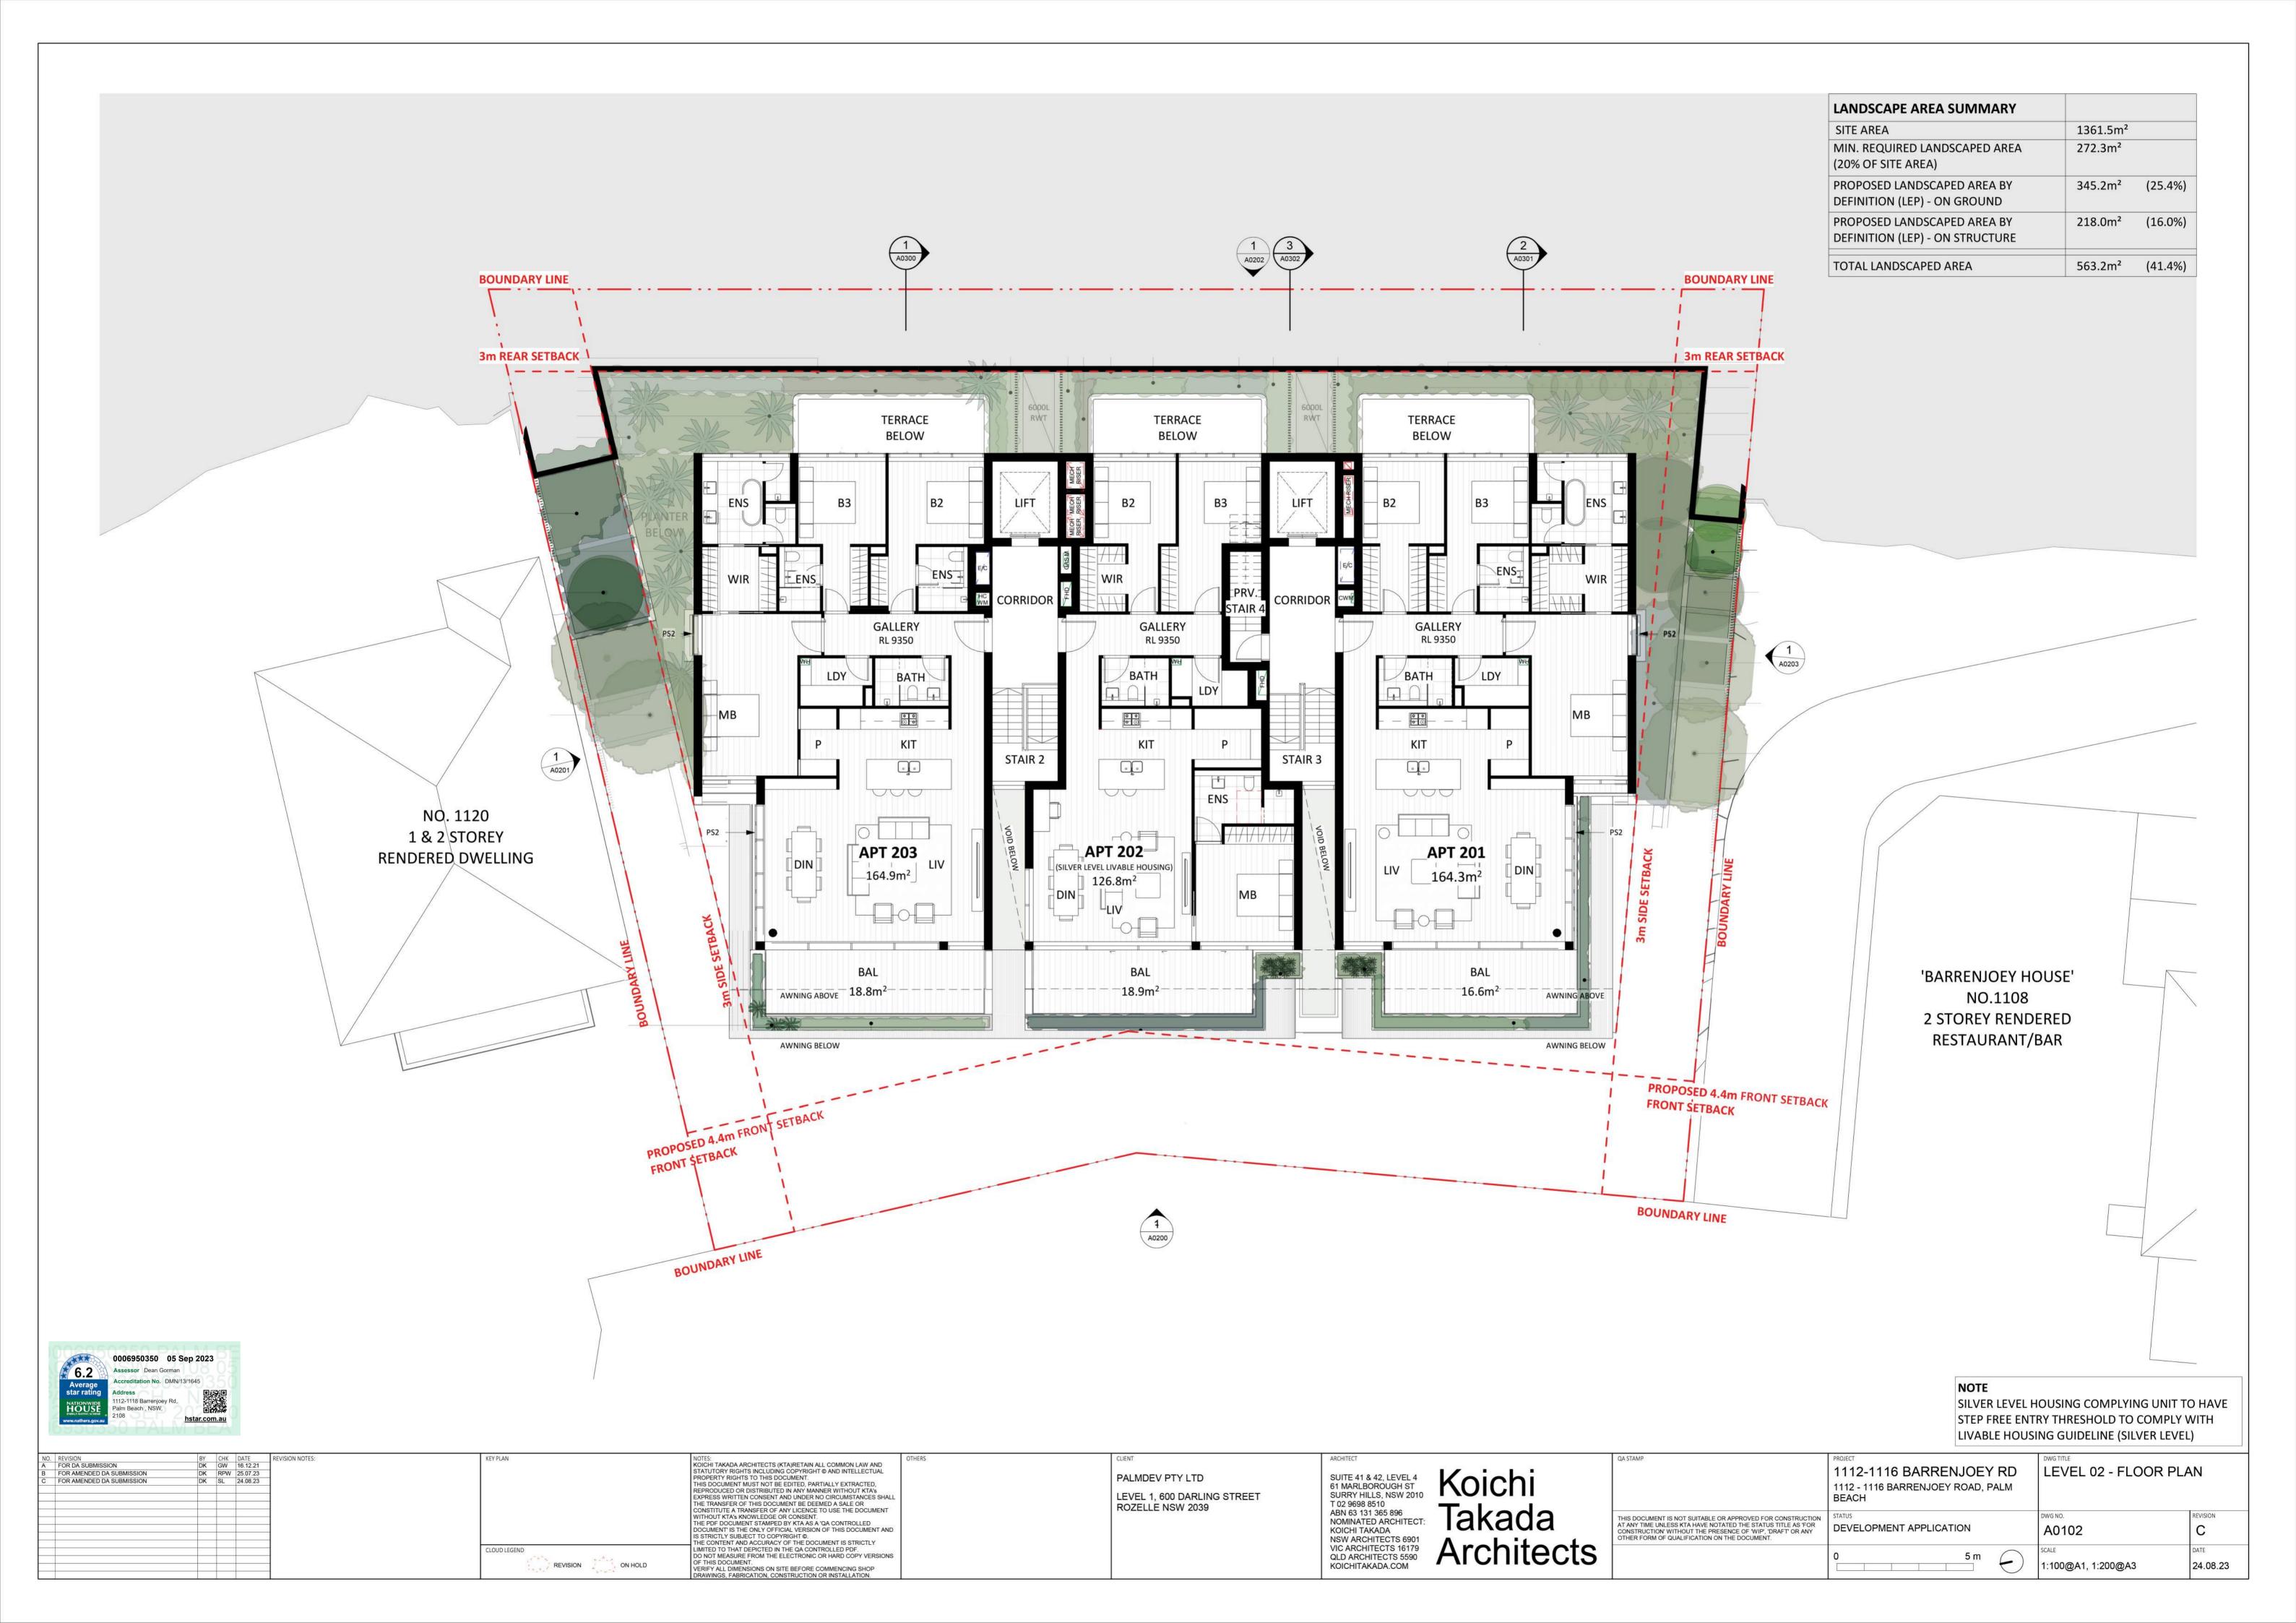

|                                                                  | LANDSCAPE AREA SUMMARY                                                           |                                             |
|------------------------------------------------------------------|----------------------------------------------------------------------------------|---------------------------------------------|
|                                                                  | SITE AREA<br>MIN. REQUIRED LANDSCAPED AREA<br>(20% OF SITE AREA)                 | 1361.5m <sup>2</sup><br>272.3m <sup>2</sup> |
| i -                                                              | PROPOSED LANDSCAPED AREA BY<br>DEFINITION (LEP) - ON GROUND                      | 345.2m <sup>2</sup> (25.4%)                 |
|                                                                  | PROPOSED LANDSCAPED AREA BY<br>DEFINITION (LEP) - ON STRUCTURE                   | 218.0m <sup>2</sup> (16.0%)                 |
|                                                                  | TOTAL LANDSCAPED AREA                                                            | 563.2m <sup>2</sup> (41.4%)                 |
|                                                                  |                                                                                  |                                             |
| MASTER GAS / INDIVIDU<br>METRES AND BOUNDARY<br>REGULATOR        | Y                                                                                |                                             |
| - BIN COLLECTION AREA                                            | 'BARRENJOEY HO<br>NO.1108<br>2 STOREY RENDE<br>RESTAURANT/E                      | ERED                                        |
| n FRONT SETBACK                                                  |                                                                                  |                                             |
| MASTER COLD WATER m<br>AND RPZD BACKFLOW<br>PREVENTION DEVICE    | etre                                                                             |                                             |
| EXISTING BUS SHELTER T<br>RELOCATED AS PER COU<br>RECOMMENDATION |                                                                                  |                                             |
|                                                                  |                                                                                  |                                             |
|                                                                  | PROJECT<br>1112-1116 BARRENJOEY RD<br>1112 - 1116 BARRENJOEY ROAD, PALM<br>BEACH | DWG TITLE<br>GROUND FLOOR - FLOOR<br>PLAN   |
| PPROVED FOR CONSTRUCTION                                         | STATUS                                                                           | DWG NO. REVISION                            |