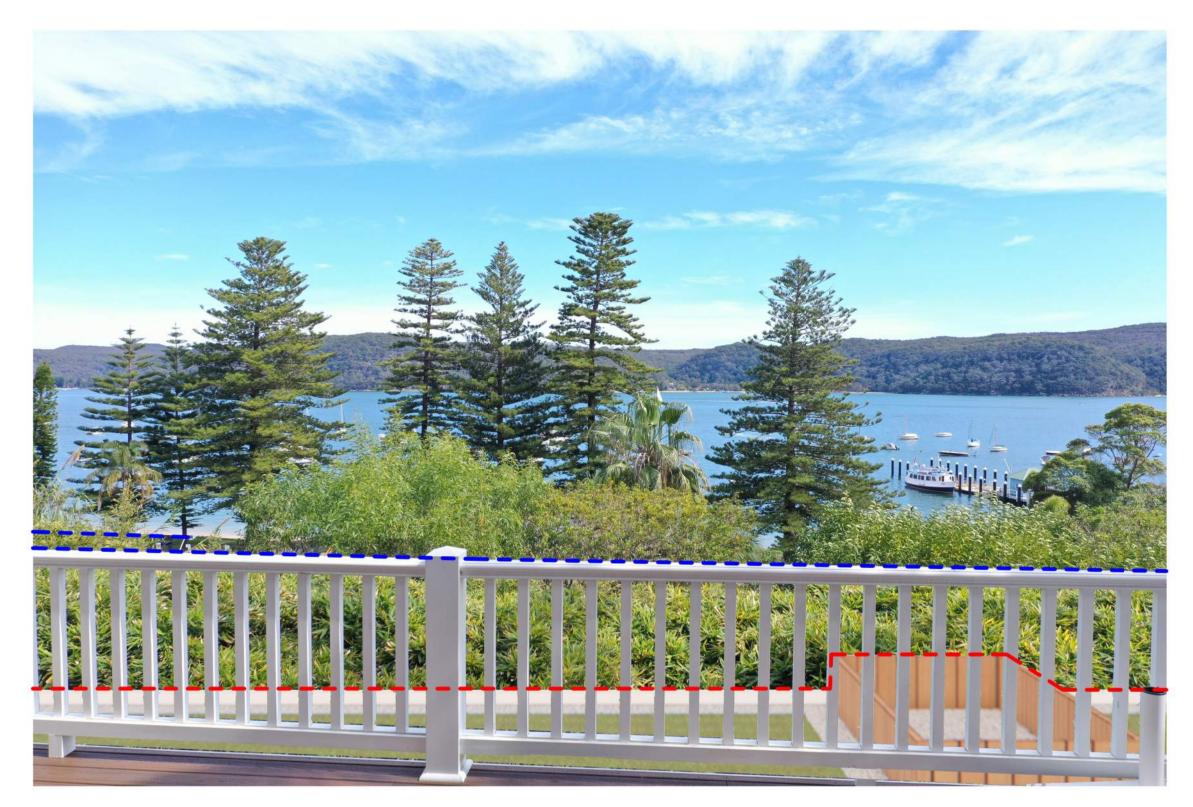

|                                                                                             | PROJECT<br>1112-1116 BARRENJOEY RD<br>1112 - 1116 BARRENJOEY ROAD, PALM<br>BEACH | DWG TITLE<br>PERSPECTIVE 01 |                  |
|---------------------------------------------------------------------------------------------|----------------------------------------------------------------------------------|-----------------------------|------------------|
| ROVED FOR CONSTRUCTION<br>THE STATUS TITLE AS 'FOR<br>OF 'WIP', 'DRAFT' OR ANY<br>DOCUMENT. | STATUS<br>DEVELOPMENT APPLICATION                                                | dwg no. <b>A0002</b>        | revision<br>C    |
|                                                                                             |                                                                                  |                             | DATE<br>24.08.23 |