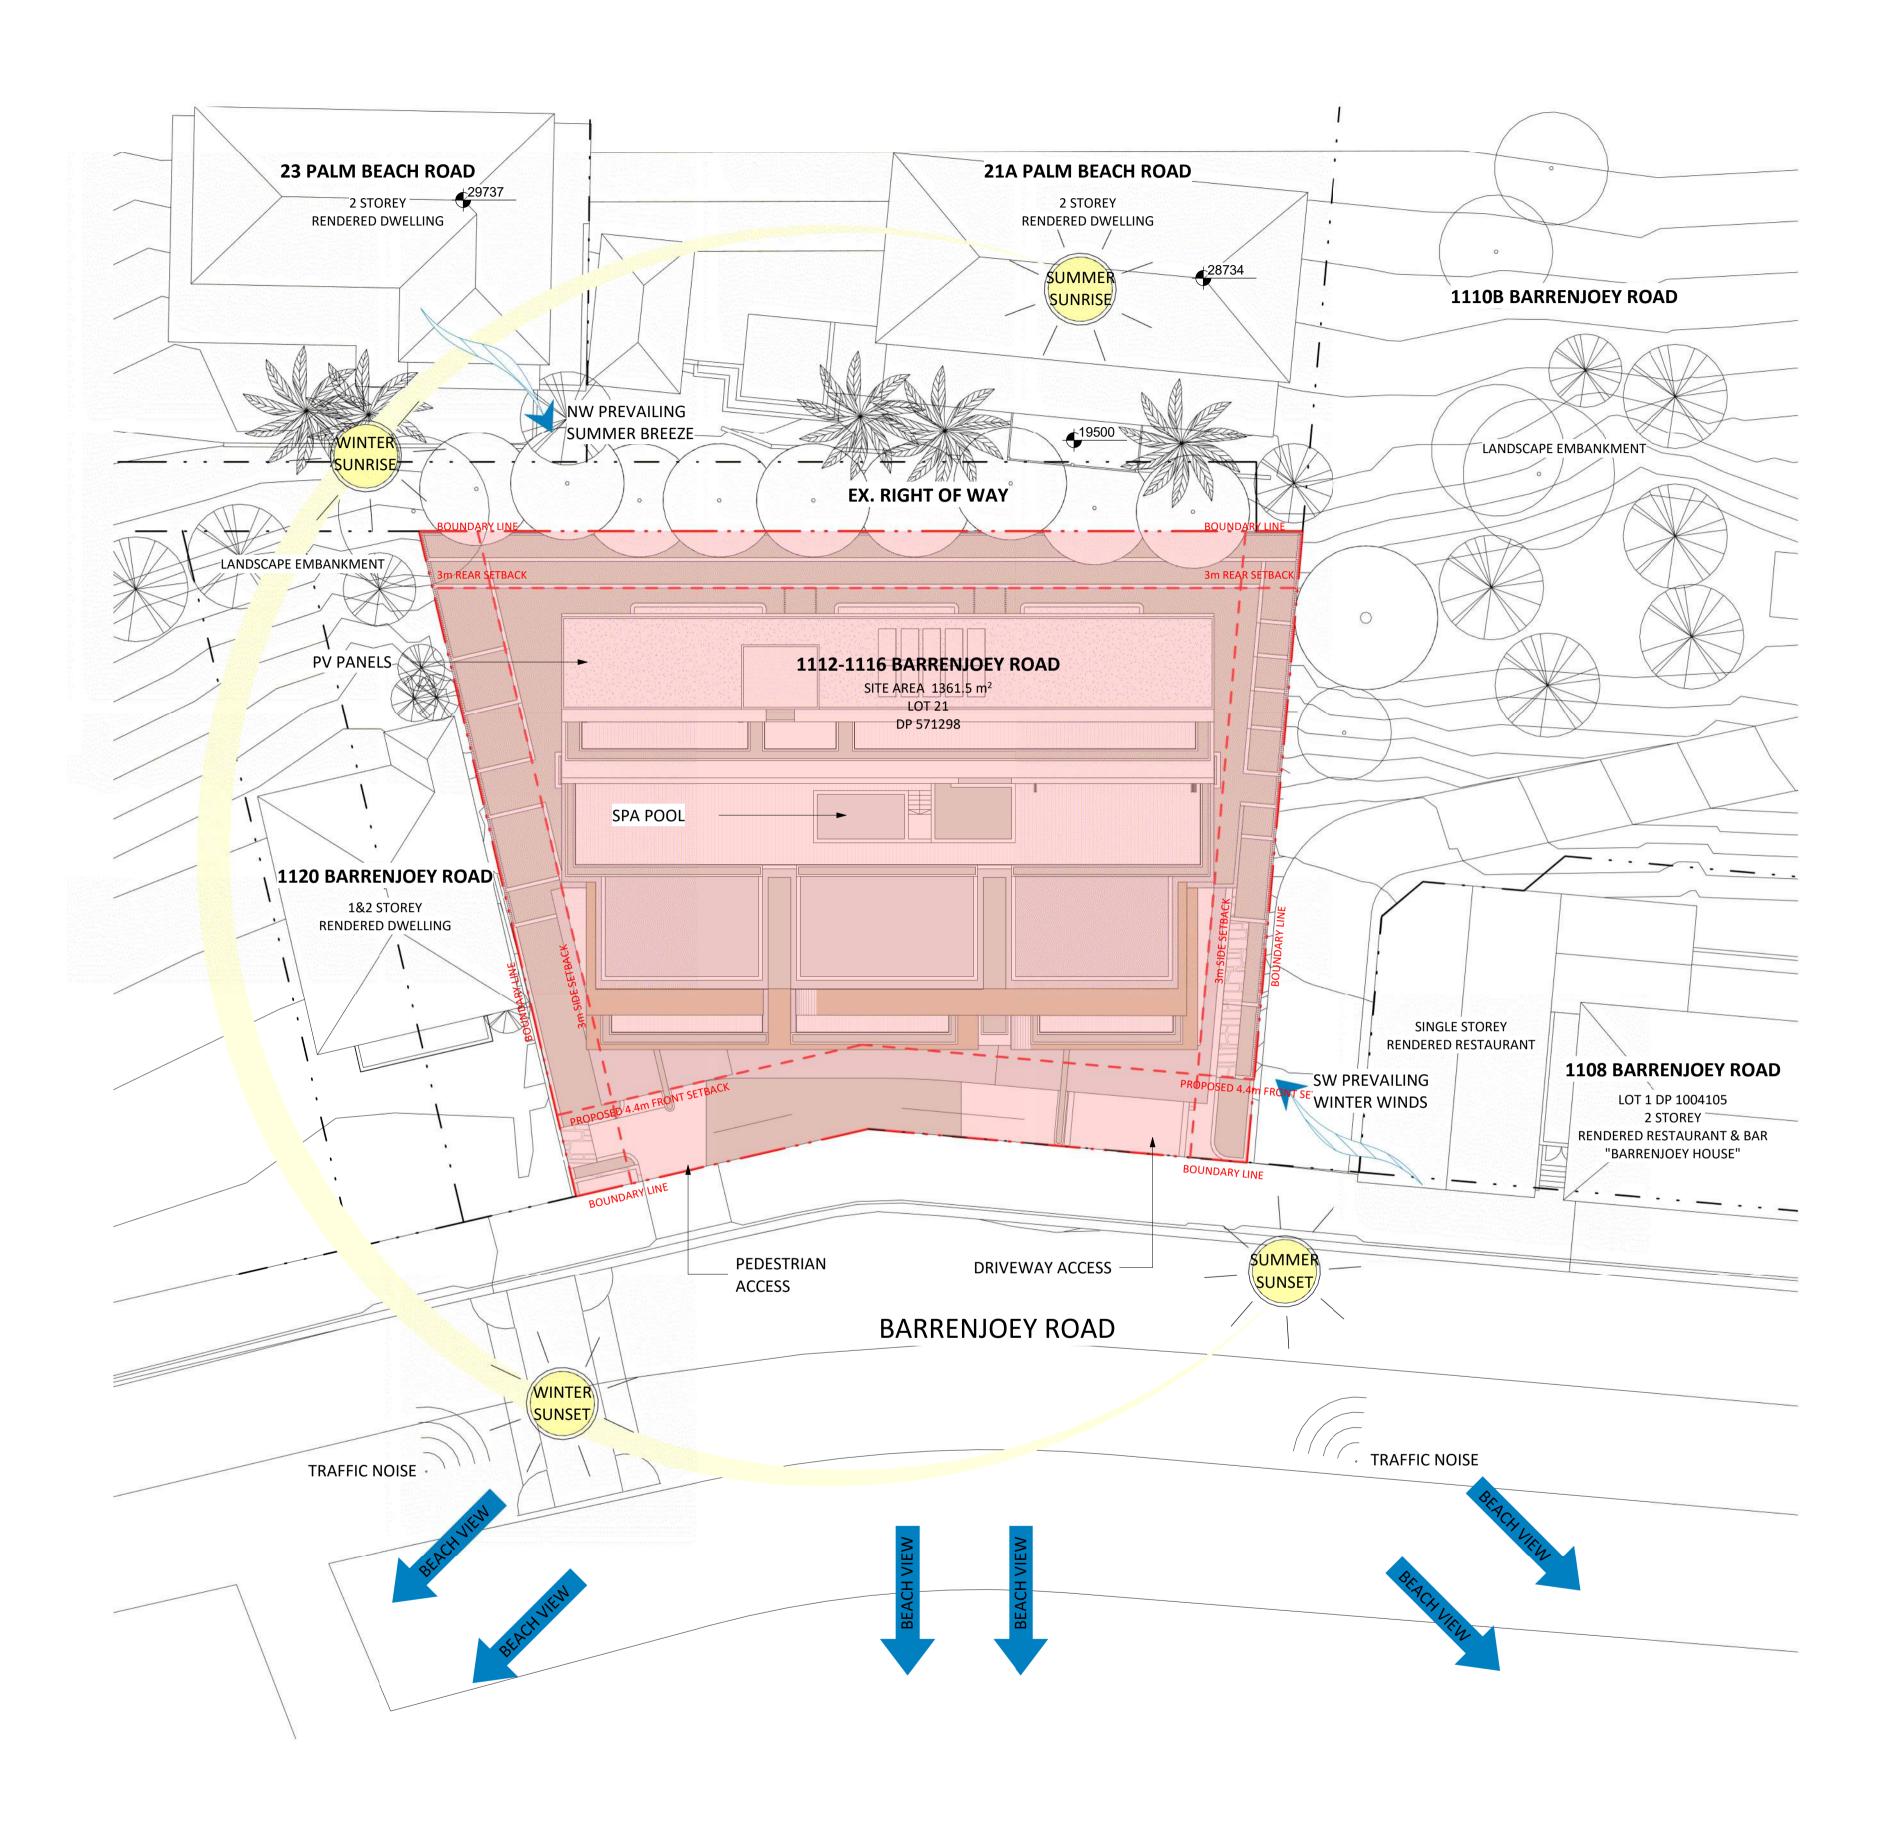

|                                                                                                             | PROJECT<br>1112-1116 BARRENJOEY RD<br>1112 - 1116 BARRENJOEY ROAD, PALM<br>BEACH | DWG TITLE<br>SITE ANAYLSIS PLAN |                  |  |
|-------------------------------------------------------------------------------------------------------------|----------------------------------------------------------------------------------|---------------------------------|------------------|--|
| APPROVED FOR CONSTRUCTION<br>TED THE STATUS TITLE AS 'FOR<br>ENCE OF 'WIP', 'DRAFT' OR ANY<br>'HE DOCUMENT. | STATUS<br>DEVELOPMENT APPLICATION                                                | dwg NO.<br>A0011                | REVISION<br>C    |  |
|                                                                                                             | 0 10 m                                                                           | scale<br>1:200@A1, 1:400@A3     | DATE<br>24.08.23 |  |