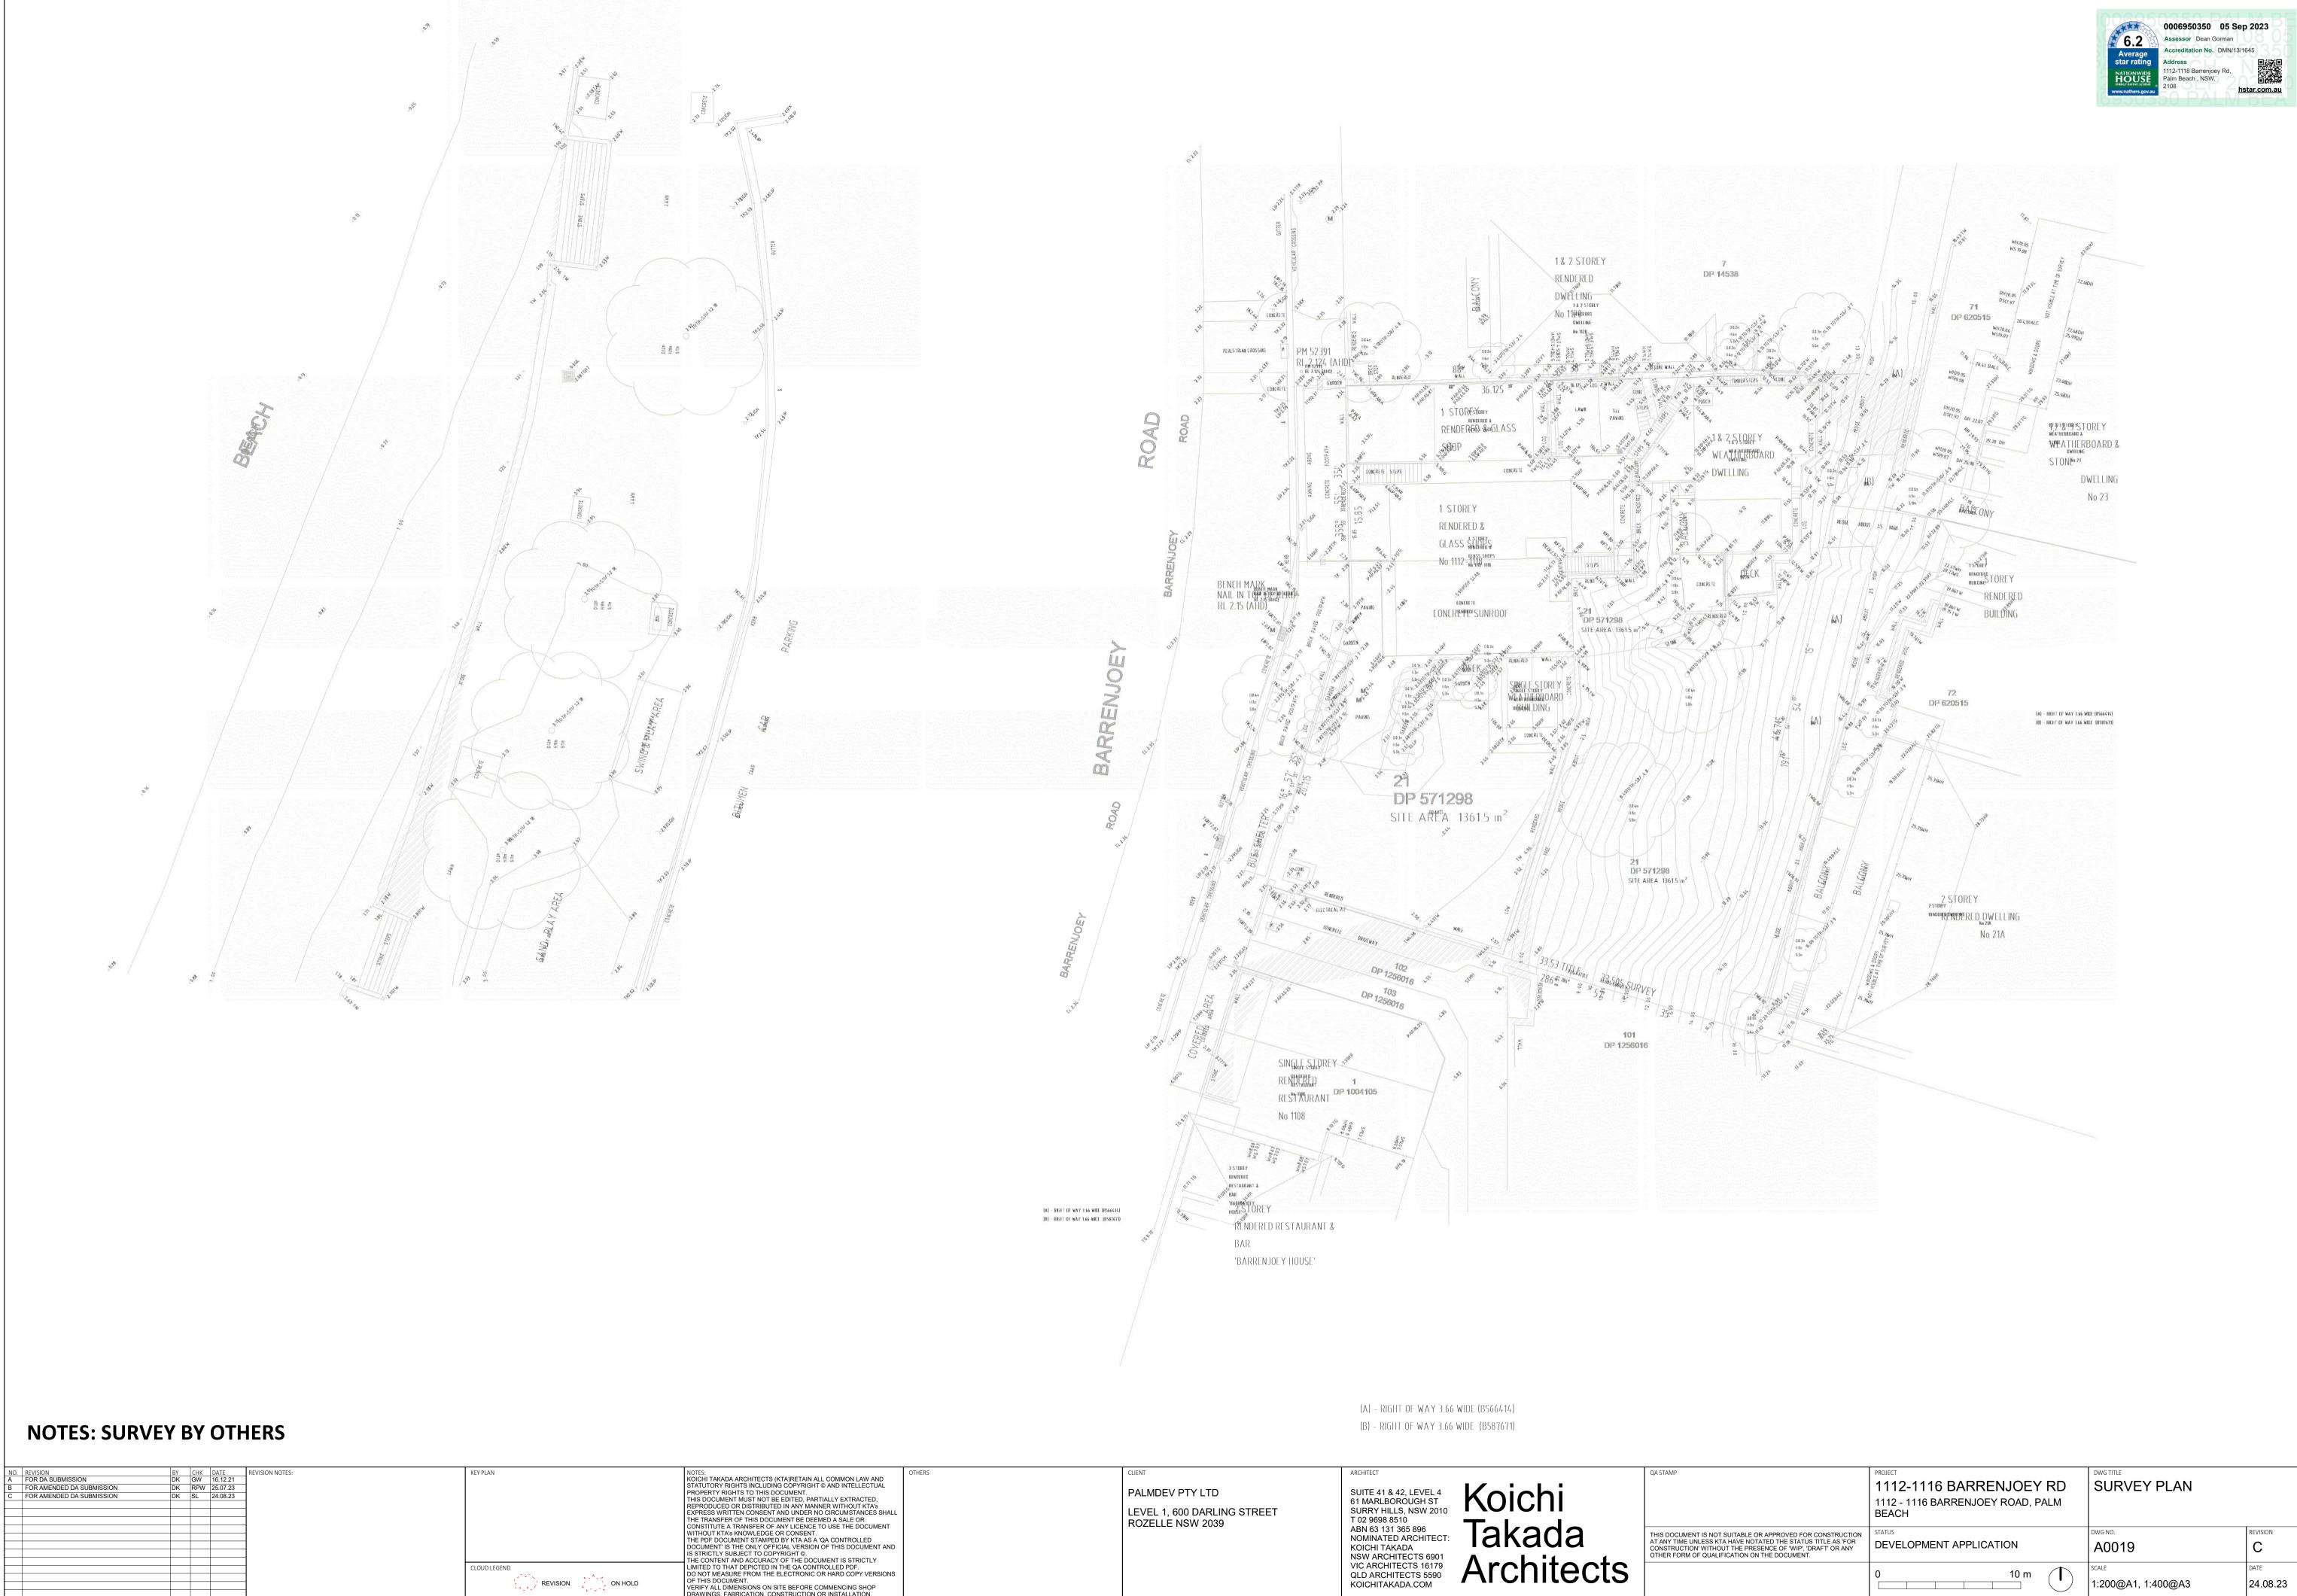

PALM<br>BEACH | DWG TITLE<br>SITE PLAN      |                  |
|-------------------------------------------------------------------------------------------------------------|----------------------------------------------------------------------------------|-----------------------------|------------------|
| APPROVED FOR CONSTRUCTION<br>TED THE STATUS TITLE AS 'FOR<br>ENCE OF 'WIP', 'DRAFT' OR ANY<br>'HE DOCUMENT. |                                                                                  | DWG NO.<br>A0012            | revision<br>C    |
|                                                                                                             | 0 10 m                                                                           | scale<br>1:200@A1, 1:400@A3 | DATE<br>24.08.23 |





| NC | ). REVISION<br>FOR DA SUBMISSION | BY       |       | DATE<br>16.12.21 | REVISION NOTES: | KEY PLAN         | NOTES:<br>KOICHI TAKADA ARCHITECTS (KTA)RETAIN ALL COMMON LAW                                            |
|----|----------------------------------|----------|-------|------------------|-----------------|------------------|----------------------------------------------------------------------------------------------------------|
| В  | FOR AMENDED DA SUBMISSION        | DK       | -     | 25.07.23         |                 |                  | STATUTORY RIGHTS INCLUDING COPYRIGHT © AND INTELLEC<br>PROPERTY RIGHTS TO THIS DOCUMENT.                 |
| С  | FOR AMENDED DA SUBMISSION        | DK       | SL    | 24.08.23         | -               |                  | THIS DOCU