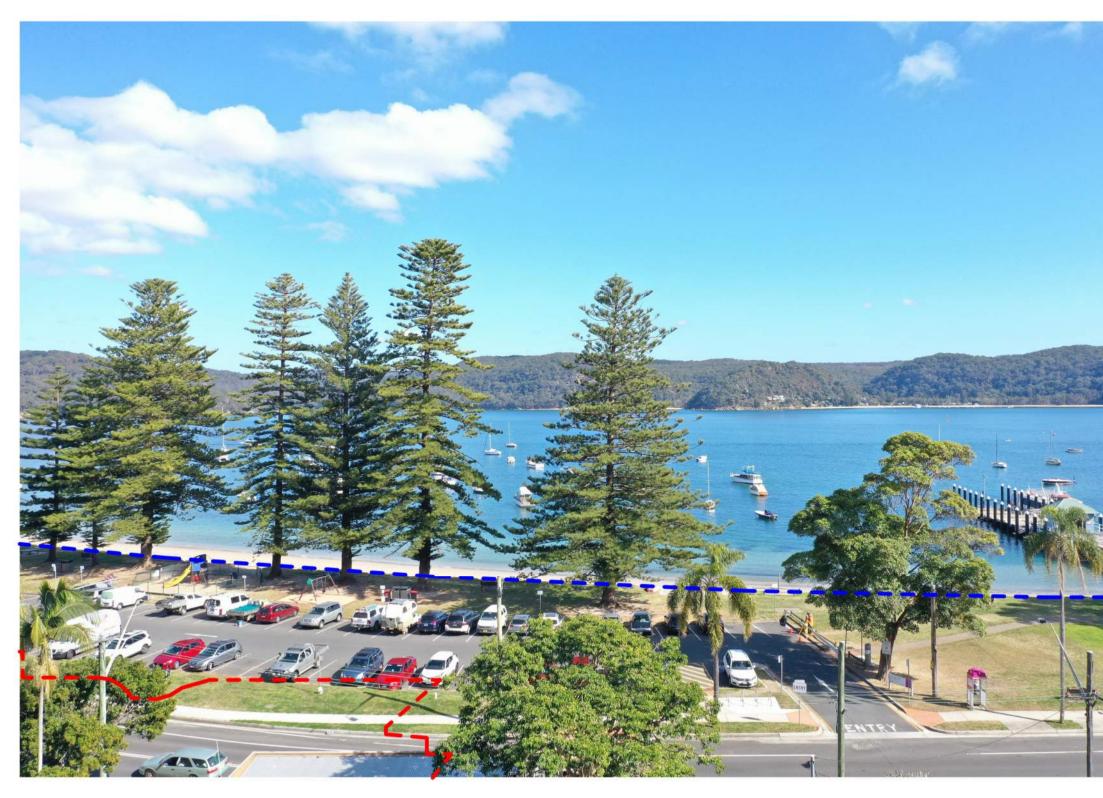

|                                                                                             | PROJECT<br>1112-1116 BARRENJOEY RD<br>1112 - 1116 BARRENJOEY ROAD, PALM<br>BEACH | DWG TITLE<br>PERSPECTIVE 01 |                  |
|---------------------------------------------------------------------------------------------|----------------------------------------------------------------------------------|-----------------------------|------------------|
| ROVED FOR CONSTRUCTION<br>THE STATUS TITLE AS 'FOR<br>OF 'WIP', 'DRAFT' OR ANY<br>DOCUMENT. | STATUS<br>DEVELOPMENT APPLICATION                                                | dwg no. <b>A0002</b>        | revision<br>C    |
|                                                                                             |                                                                                  |                             | DATE<br>24.08.23 |