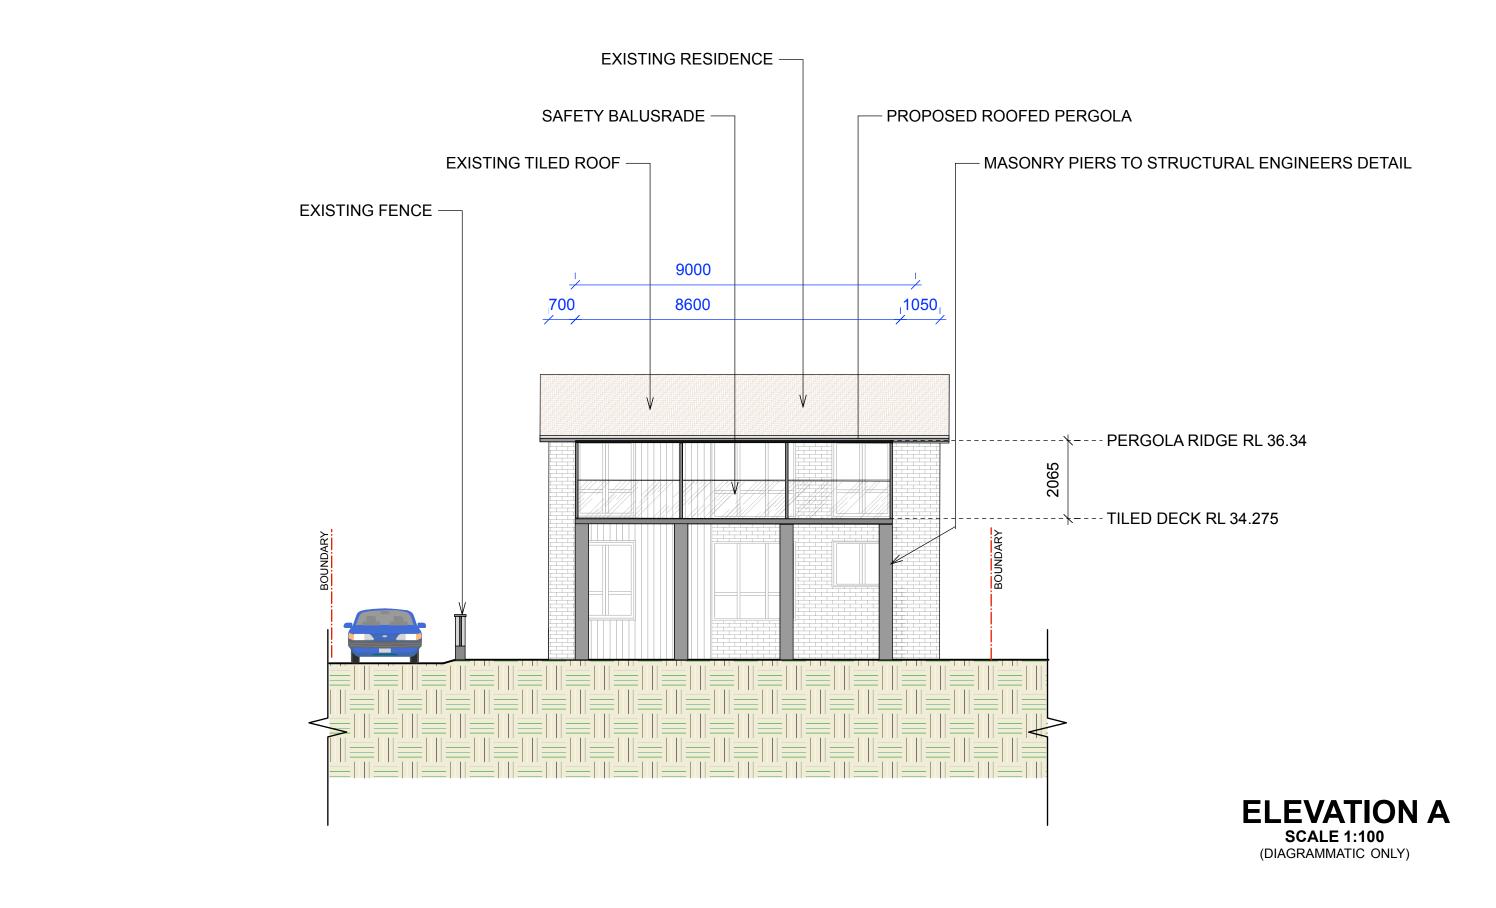

| DATE:  | 01/08/19   | DRAWING              |
|--------|------------|----------------------|
|        |            | ELEVATION A          |
| SCALE: | 1:100 @ A3 | DRAWING NO:<br>C5_N1 |
| DRAWN: | SW         | REV:<br>C            |