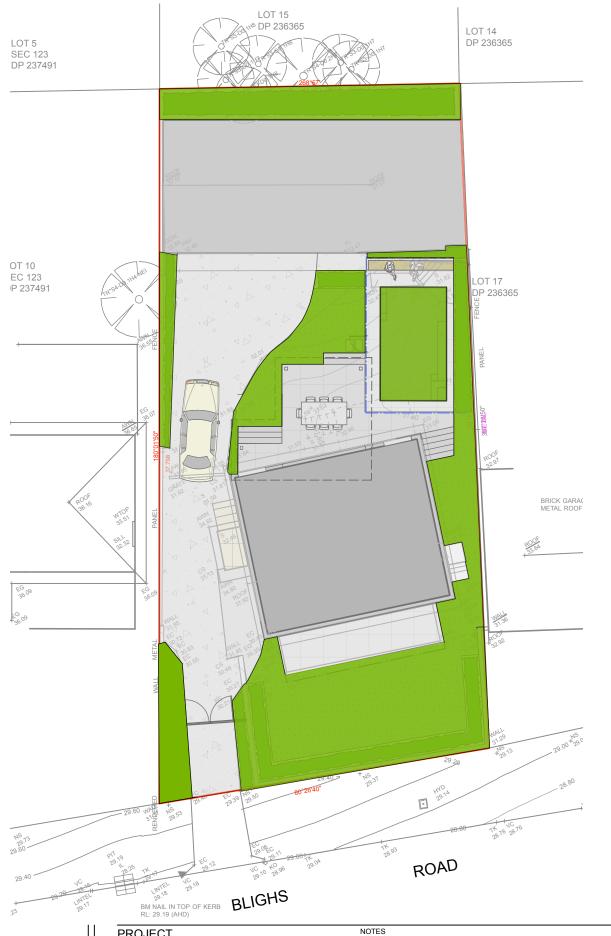

## PROPOSED LANDSCAPED AREA

## COMPLIANCE TABLE

| LANDSCAPED AREA               |          |        |  |  |
|-------------------------------|----------|--------|--|--|
|                               |          | COMPLY |  |  |
| SITE AREA                     | 608.00m2 | N/A    |  |  |
| MINIMUM LANDSCAPED AREA - 40% | 243.2m2  | N/A    |  |  |
| PROPOSED LANDSCAPED AREA      | 203.00m2 | NO     |  |  |