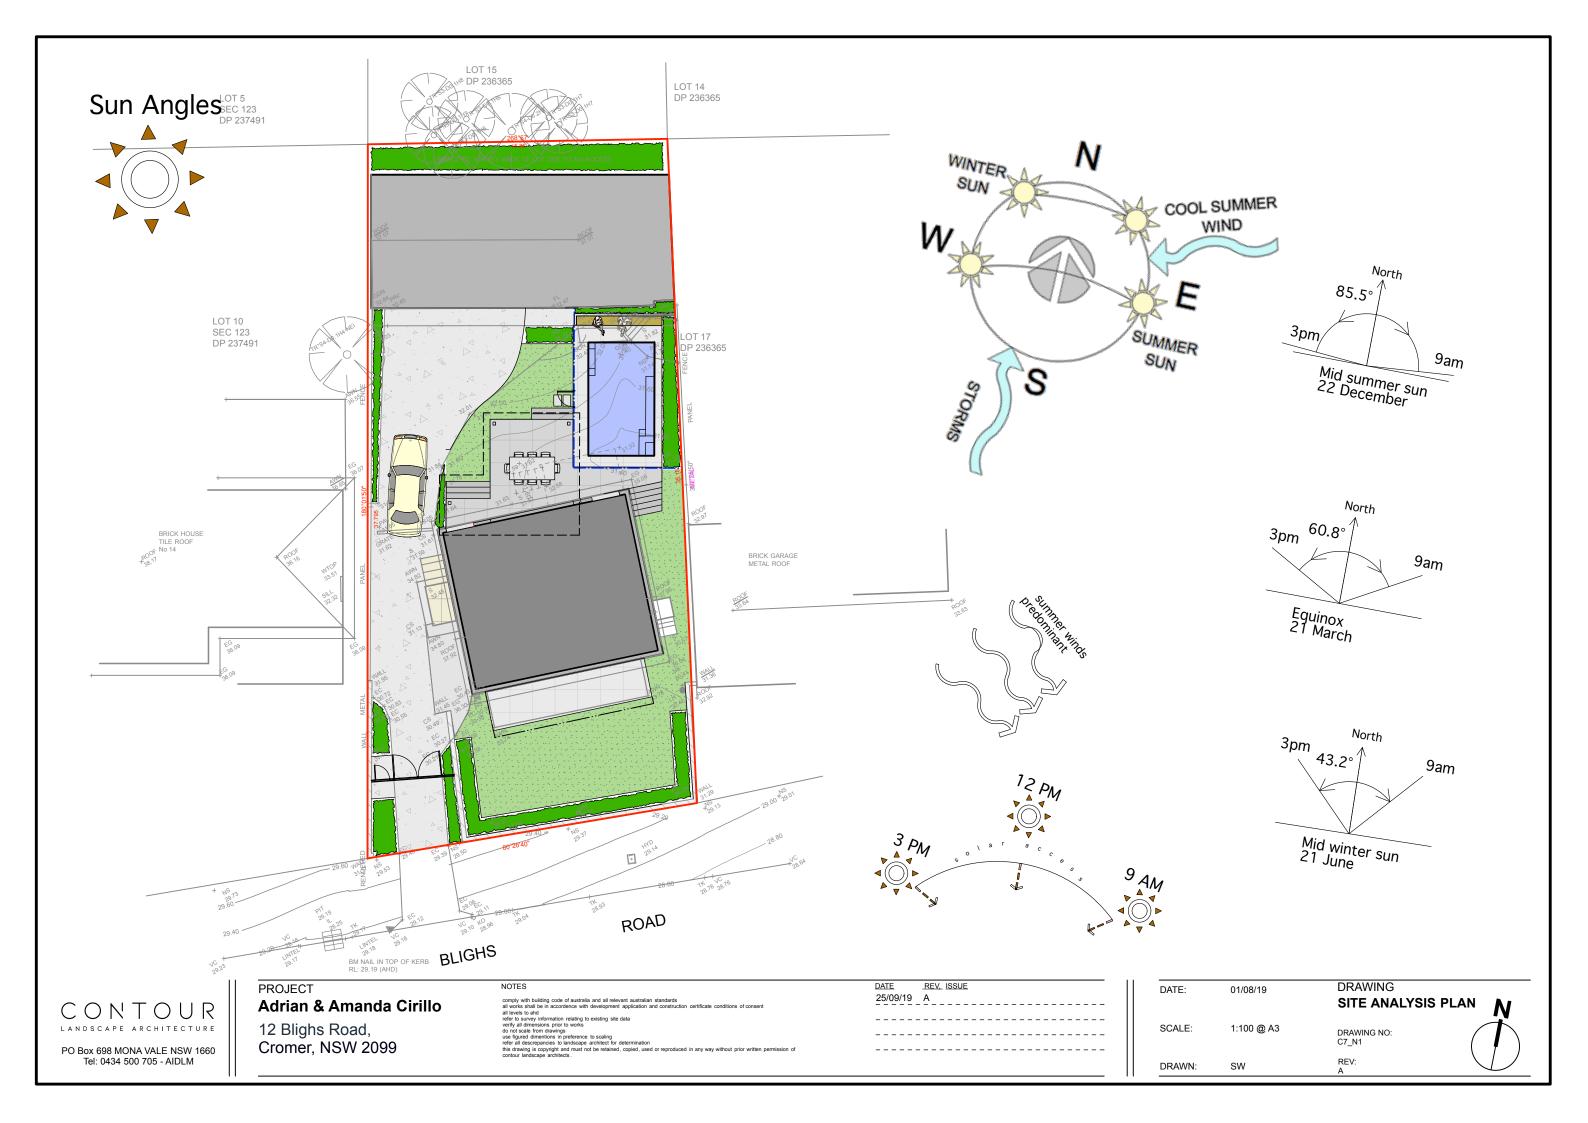

| DATE:  | 01/08/19   | DRAWING              |
|--------|------------|----------------------|
|        |            | LANDSCAPED           |
| SCALE: | 1:100 @ A3 | AREA PLAN            |
|        |            | DRAWING NO:<br>C7_N1 |
| DRAWN: | sw         | REV:<br>A            |