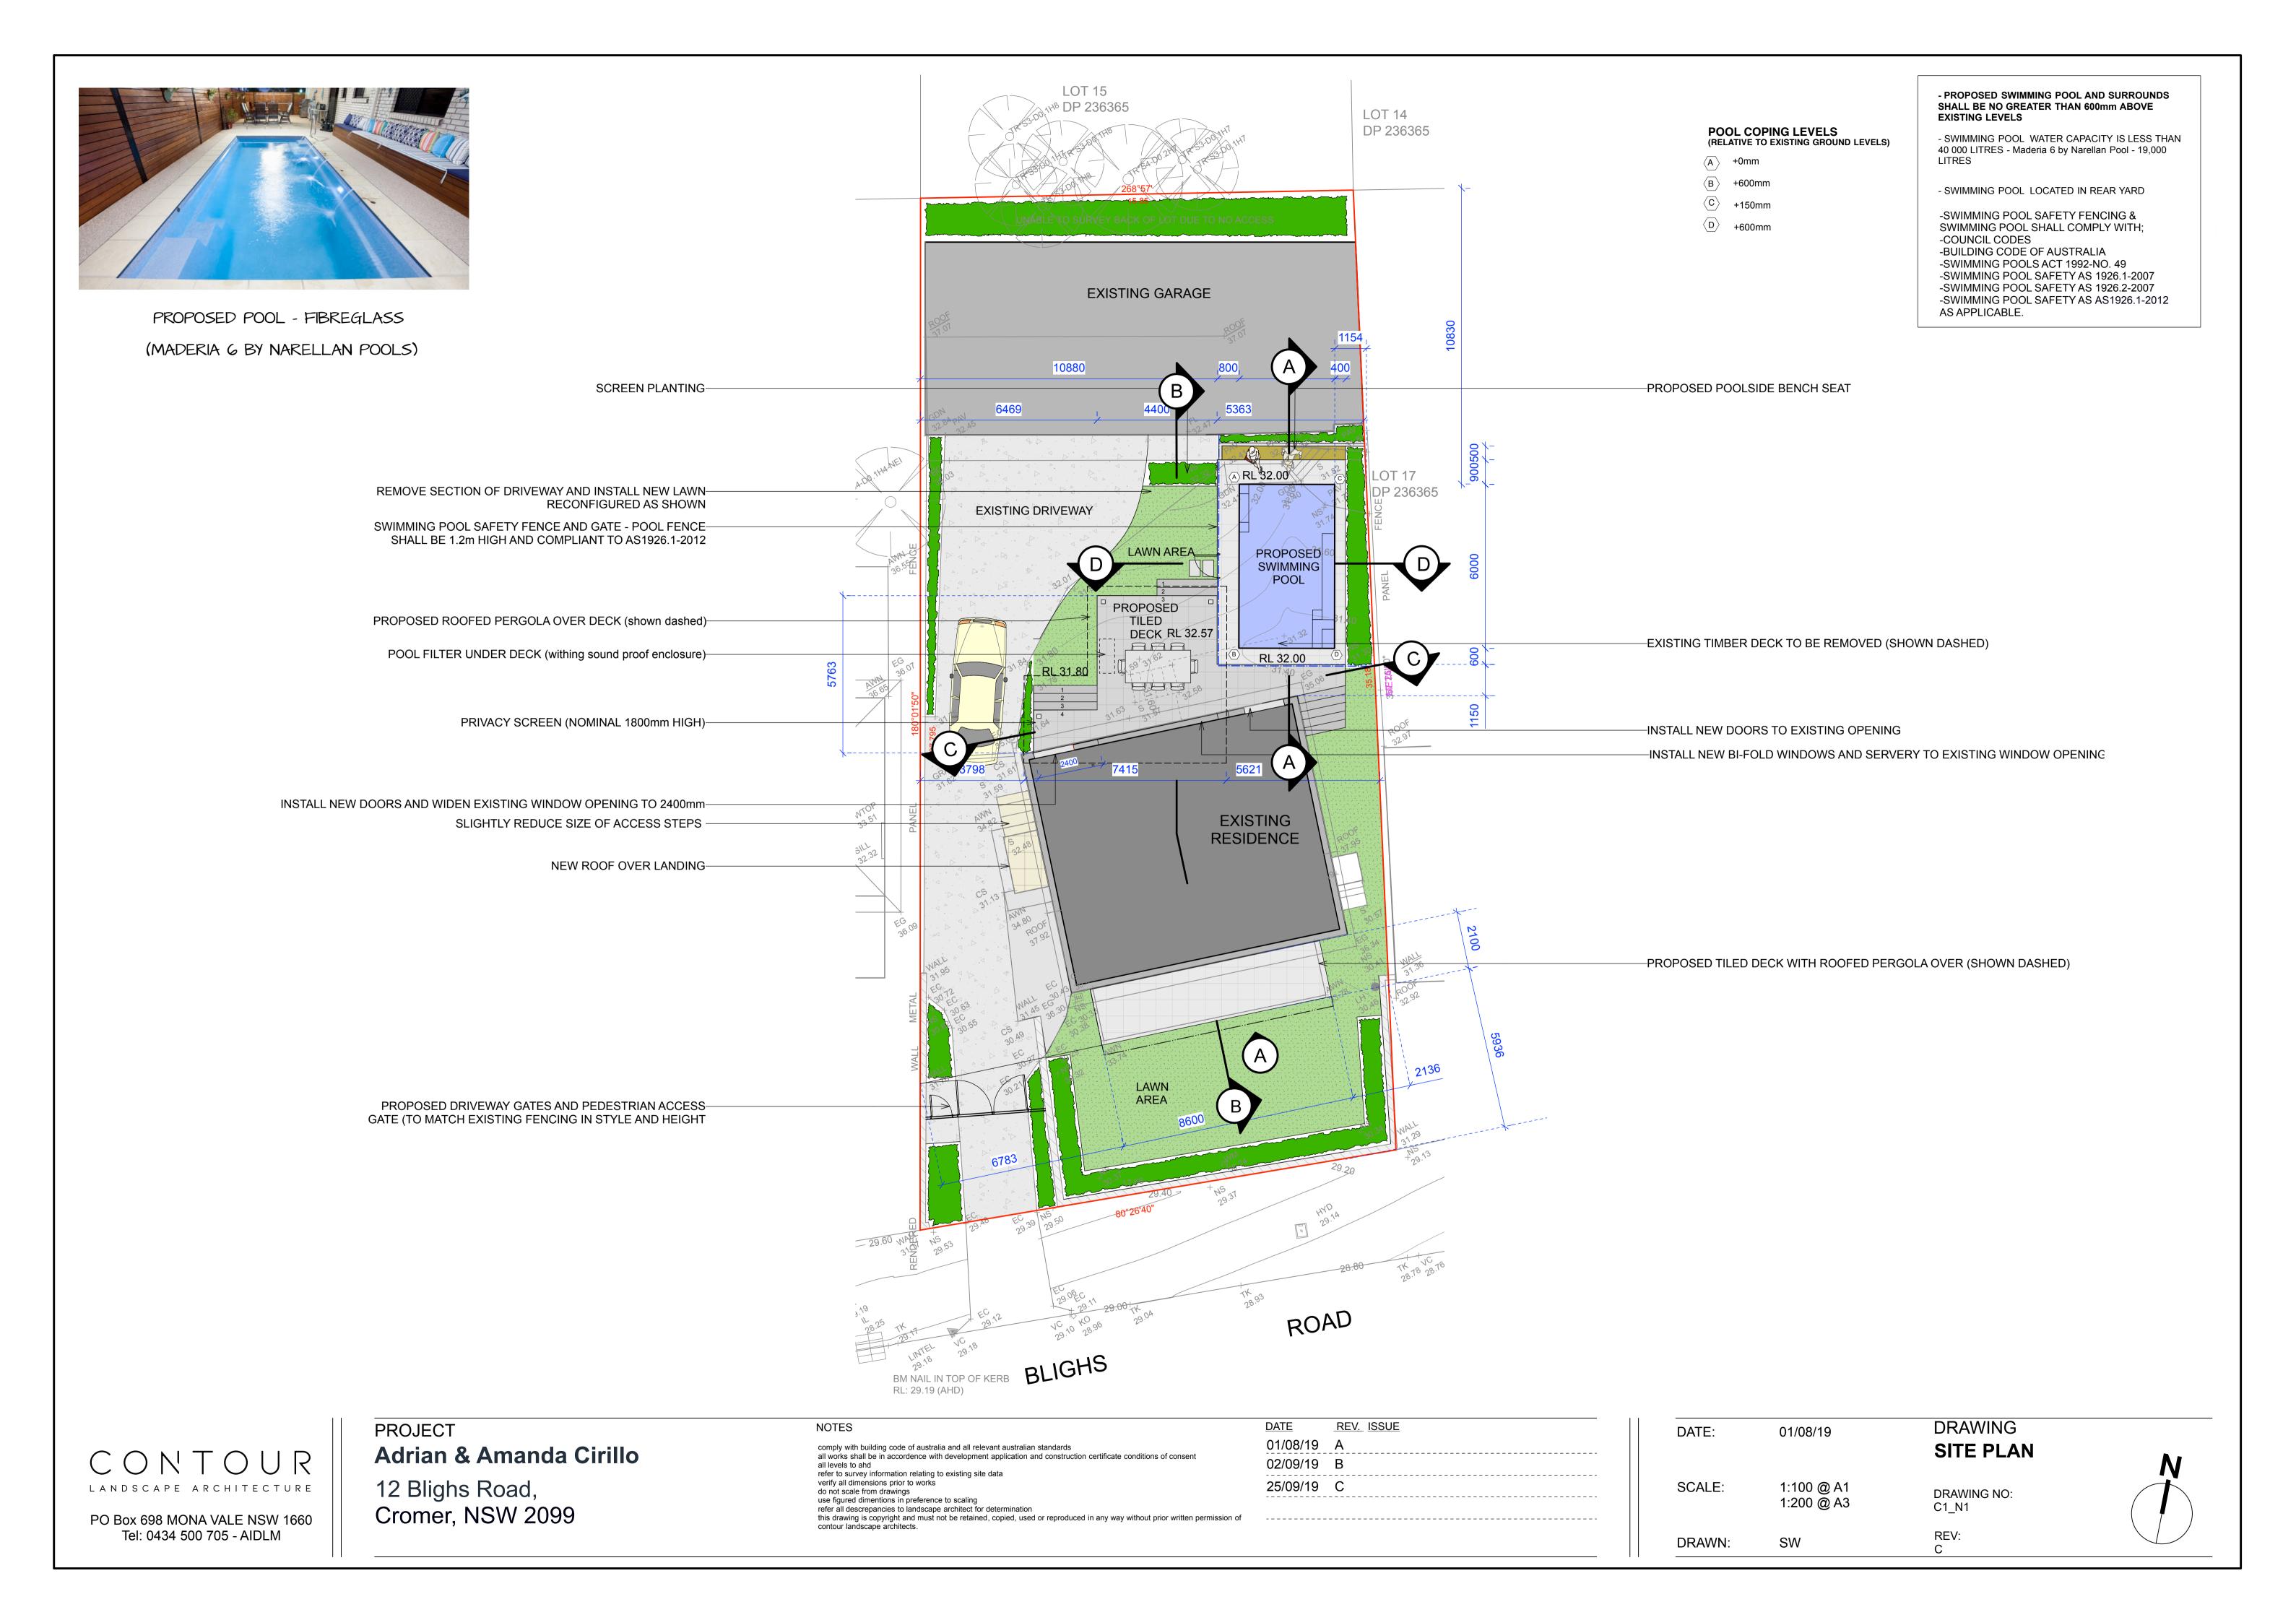

- PROPOSED SWIMMING POOL AND SURROUNDS SHALL BE NO GREATER THAN 600mm ABOVE
- EXISTING LEVELS
   SWIMMING POOL WATER CAPACITY IS LESS THAN
  40 000 LITRES 38,000LT
   SWIMMING POOL LOCATED IN REAR YARD
- -SWIMMING POOL SAFETY FENCING & SWIMMING POOL SHALL COMPLY WITH;
- -COUNCIL CODES
- -BUILDING CODE OF AUSTRALIA
  -SWIMMING POOLS ACT 1992-NO. 49
- -SWIMMING POOL SAFETY AS 1926.1-2007
- -SWIMMING POOL SAFETY AS 1926.2-2007 -SWIMMING POOL SAFETY AS AS1926.1-2012
- AS APPLICABLE.