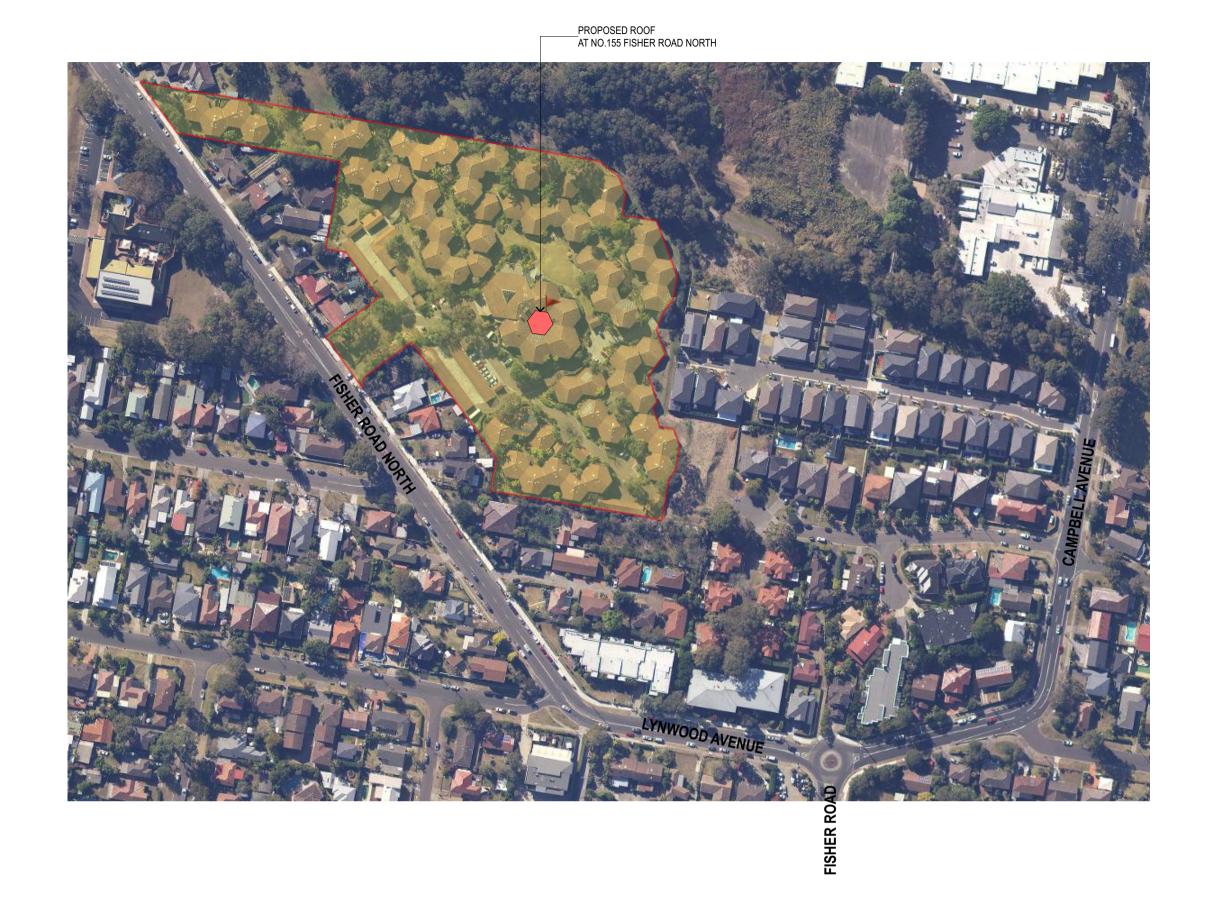

## DEVELOPMENT APPLICATION

## AT 155 FISHER ROAD NORTH DEE WHY NEW 2099

|     | MA DRAWING LIST - S4.55 1(a)              |  |  |  |  |  |  |  |  |
|-----|-------------------------------------------|--|--|--|--|--|--|--|--|
| No. | DRAWING NAME                              |  |  |  |  |  |  |  |  |
| 00  | COVER SHEET, DRAWING LIST & LOCATION PLAN |  |  |  |  |  |  |  |  |
| 01  | SITE PLAN                                 |  |  |  |  |  |  |  |  |
|     |                                           |  |  |  |  |  |  |  |  |
| 04  | EXISTING/DEMOLITION ROOF PLAN             |  |  |  |  |  |  |  |  |
|     |                                           |  |  |  |  |  |  |  |  |
| 07  | PROPOSED ROOF PLAN                        |  |  |  |  |  |  |  |  |
| 08  | PROPOSED SECTION THROUGH RESIDENT DINING  |  |  |  |  |  |  |  |  |
| 09  | NOTIFICATION PLAN                         |  |  |  |  |  |  |  |  |
|     |                                           |  |  |  |  |  |  |  |  |