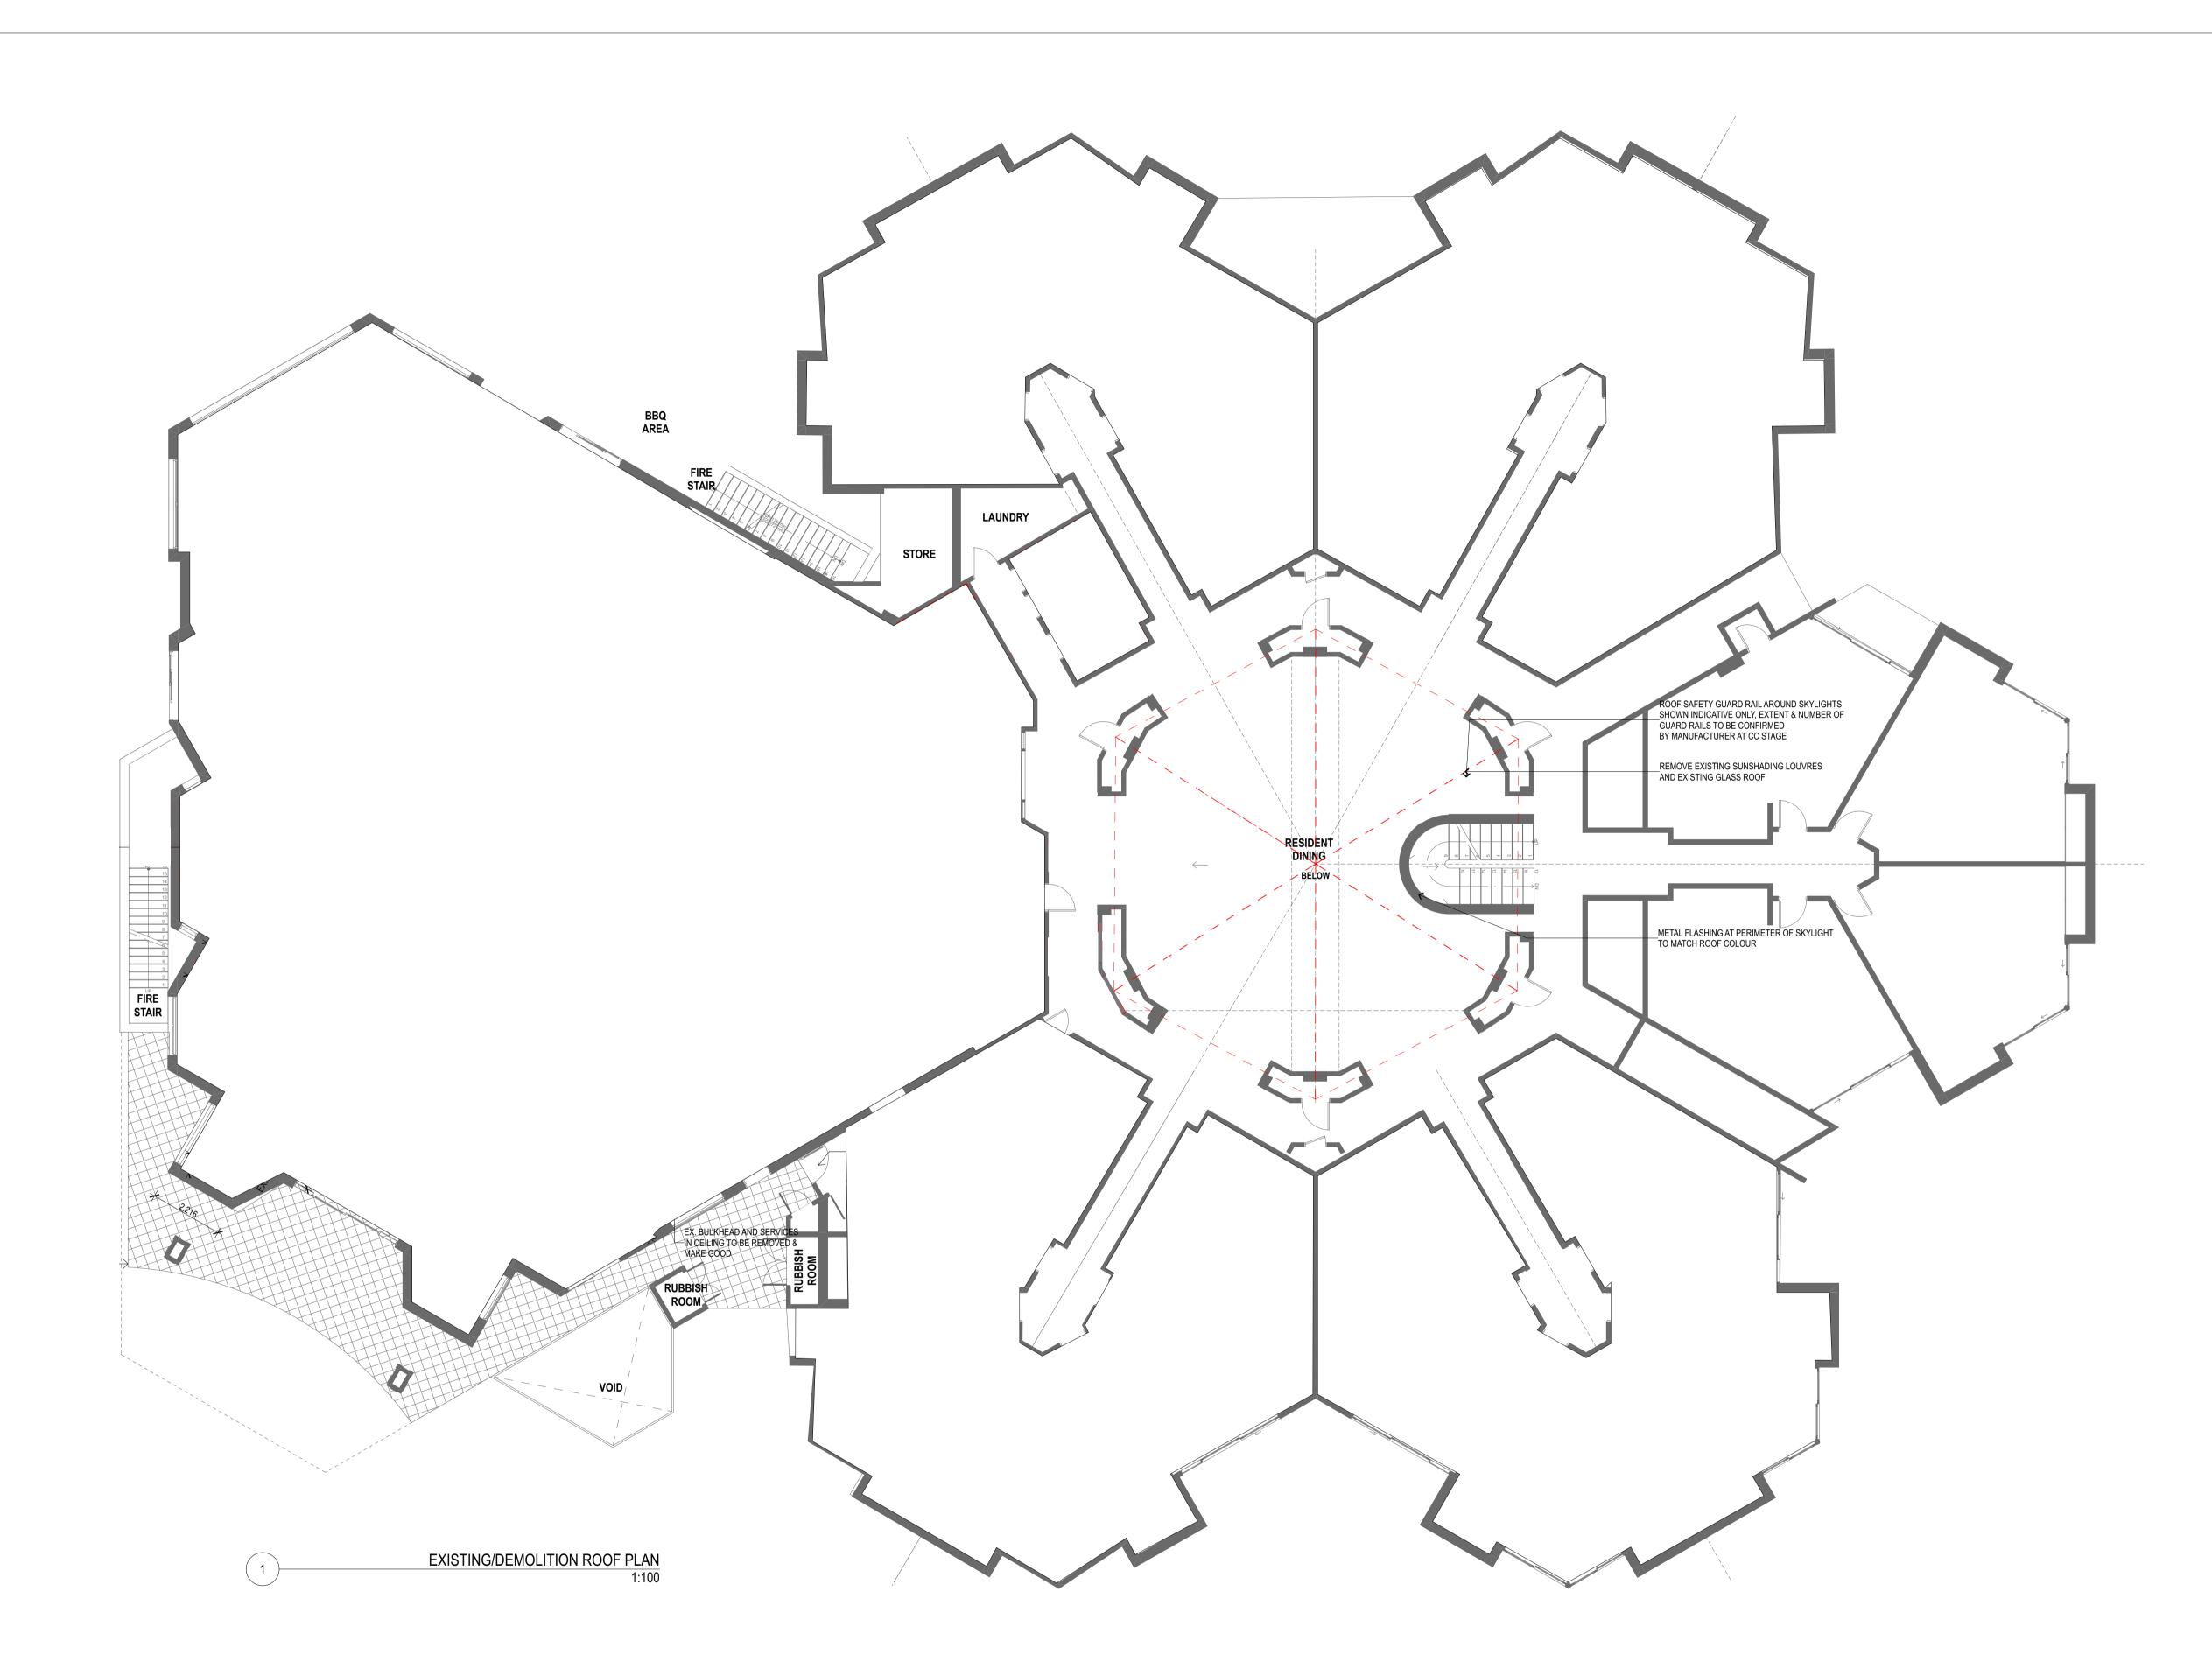

RENOVATION LEGEND

☐ ☐ WALL / ELEMENT TO BE DEMOLISHED

EXISTING WALL / ELEMENT

NEW WALL / ELEMENT

| NOTE                                                                                                                                                                                                                            | REVISION NOTE                     |           | REVISION NOTE |             |         | NO                                                                                  | NORTH POINT: | CLIENT:                                            | PROJECT TITLE:                                | DRAWN BY:                                                                                                                                                        | CHECKED BY:             |
|---------------------------------------------------------------------------------------------------------------------------------------------------------------------------------------------------------------------------------|-----------------------------------|-----------|---------------|-------------|---------|-------------------------------------------------------------------------------------|--------------|----------------------------------------------------|-----------------------------------------------|------------------------------------------------------------------------------------------------------------------------------------------------------------------|-------------------------|
| Contractors to verify all dimensions on site before any shop drawings or work is commenced.  REV                                                                                                                                | DESCRIPTION                       | BY DATE F | REV           | DESCRIPTION | BY DATE | mostaghim & associates                                                              |              | LEND LEASE RETIREMENT LIVING                       | DEE WHY GARDENS                               | AS, MO                                                                                                                                                           | MO                      |
| Any discrepancies between drawings of differing scales or between drawings     P1                                                                                                                                               | ISSUED FOR SECTION 4.55           | 15/1/20   |               |             |         | mostagilli & associates                                                             | []           | 300 BARANGAROO AVE BARANGAROO NSW                  |                                               | 100 1                                                                                                                                                            | mm ACTUAL ————          |
| and specification where appropriate to be notified to superintendent and/or the architects for decision.  3. Figured dimensions to be taken in preference to scaled dimensions.                                                 | ISSUE FOR DEVELOPMENT APPLICATION | 20/1/20   |               |             |         | a L2, 17 federation rd, newtown nsw 2042 w mostaghim.com.au e info@mostaghim.com.au |              | 2000                                               |                                               | IF THE ABOVE DIMENSION DOES NOT MEASURE ONE HUNDRED MILLIMETERS (100 mm) EXACTLY, THIS DRAWING WILL HAVE BEEN ENLARGED OR REDUCED, AFFECTING ALL LABELED SCALES. |                         |
| Critical dimensions to be taken from site.     This drawing is to be read in conjunction with the specification and engineers' drawings.                                                                                        |                                   |           |               |             |         |                                                                                     |              | PROJECT ADDRESS:  155 FISHER RD N DEE WHY NSW 2099 | DRAWING TITLE:  EXISTING/DEMOLITION ROOF PLAN | scale:<br>1:100 @ A1                                                                                                                                             |                         |
| This drawing is the copyright of Mostaghim & Associates and may not be altered, reproduced or transmitted in any form or by any means, in part or in whole without the prior express written consent of Mostaghim & Associates. |                                   |           |               |             |         | p 02 9557 2002                                                                      |              |                                                    |                                               | A TD stage.                                                                                                                                                      | 04 A A dwg no. revision |