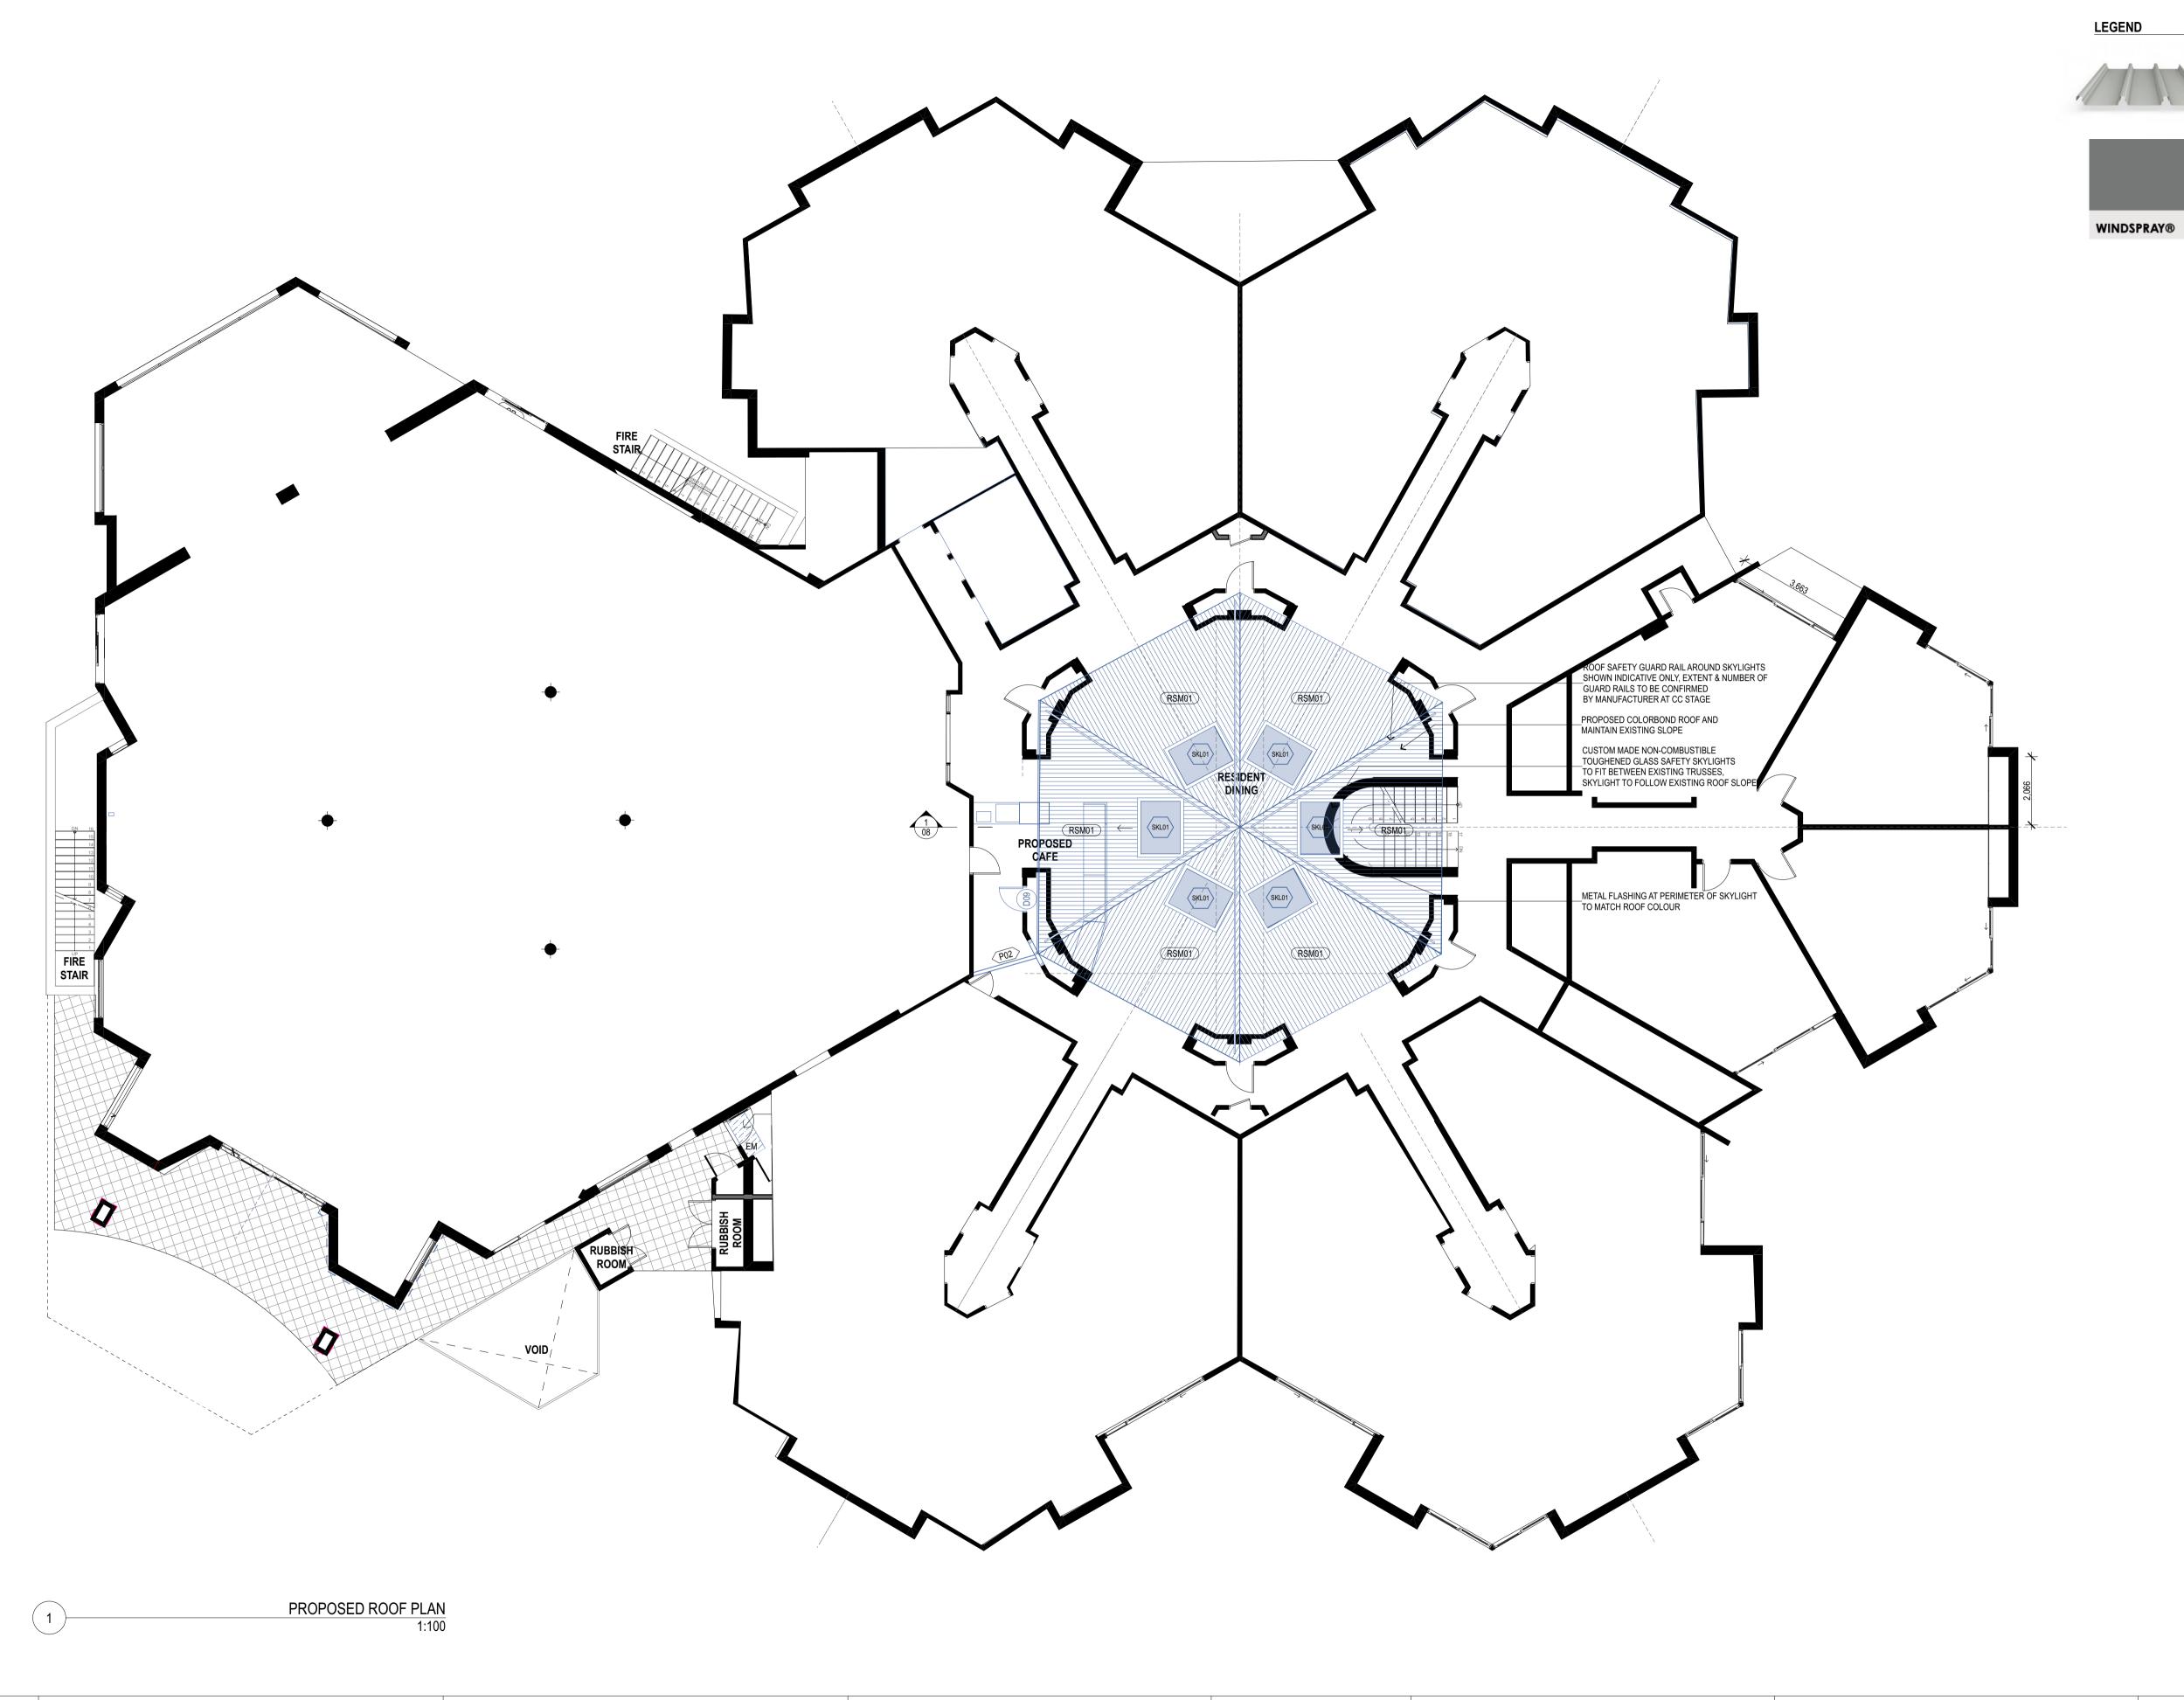

ROOF PROFILE: LYSAGHT KLIP LOK 700 HI STRENGTH

ROOF COLOUR: COLORBOND WINDSPRAY SOLOR ABSORPTANCE = 0.58

| NOTE                                                                                                                                                                                                                                                                                                                         | REVISION NOTE                     |         |     | REVISION NOTE |         | NORTH POINT:                               |  | CLIENT:                                            | PROJECT TITLE:     | DRAWN BY:                   | CHECKED BY:                                                                                                     |
|------------------------------------------------------------------------------------------------------------------------------------------------------------------------------------------------------------------------------------------------------------------------------------------------------------------------------|-----------------------------------|---------|-----|---------------|---------|--------------------------------------------|--|----------------------------------------------------|--------------------|-----------------------------|-----------------------------------------------------------------------------------------------------------------|
| Contractors to verify all dimensions on site before any shop drawings or work is commenced.  REV                                                                                                                                                                                                                             | DESCRIPTION                       | BY DATE | REV | DESCRIPTION   | BY DATE | mostaghim % associatos                     |  | LEND LEASE RETIREMENT LIVING                       | DEE WHY GARDENS    | AS, MO                      | MO                                                                                                              |
| 2. Any discrepancies between drawings of differing scales or between drawings P1                                                                                                                                                                                                                                             | ISSUED FOR SECTION 4.55           | 15/1/20 |     |               |         | mostaghim & associates                     |  | 300 BARANGAROO AVE BARANGAROO NSW                  |                    | 100/                        | mm ACTUAL                                                                                                       |
| and specification where appropriate to be notified to superintendent and/or the architects for decision.  3. Figured dimensions to be taken in preference to scaled dimensions.  4. Critical dimensions to be taken from site.  5. This drawing is to be read in conjunction with the specification and engineers' drawings. | ISSUE FOR DEVELOPMENT APPLICATION | 20/1/20 |     |               |         | a L2, 17 federation rd, newtown nsw 2042   |  | 2000                                               |                    | (100 mm) EXACTLY, THIS DRAW | OES NOT MEASURE ONE HUNDRED MILLIMETERS<br>WING WILL HAVE BEEN ENLARGED OR REDUCED,<br>TING ALL LABELED SCALES. |
|                                                                                                                                                                                                                                                                                                                              |                                   |         |     |               |         | w mostaghim.com.au e info@mostaghim.com.au |  | PROJECT ADDRESS:  155 FISHER RD N DEE WHY NSW 2099 | PROPOSED ROOF PLAN | scale:<br>1:1001:100 @ A1   |                                                                                                                 |
| This drawing is the copyright of Mostaghim & Associates and may not be altered, reproduced or transmitted in any form or by any means, in part or in whole without the prior express written consent of Mostaghim & Associates.                                                                                              |                                   |         |     |               |         | p 02 9557 2002                             |  |                                                    |                    | A TD                        | 07 A dwg no. revision                                                                                           |