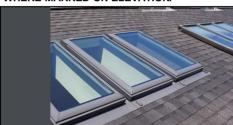

MT-01
COLOURBOND METAL ROOF SHEETING POWDERCOAT FINISH 'IRONSTONE' OR SIMILAR WHERE MARKED ON ELEVATION.

WB-01 PRIMELOK WEATHERBOARDS PAINTED 'SURFMIST' OR SIMILAR WHERE MARKED ON ELEVATION.

FSL FIXED SKY LIGHT POWDERCOAT FINISH 'BLACK' OR SIMILAR WHERE MARKED ON ELEVATION.