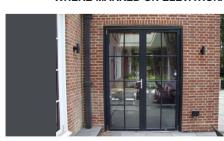

AFD ALUMINIUM FRENCH DOOR POWDERCOAT FINISH 'BLACK' OR SIMILAR WHERE MARKED ON ELEVATION.

THIS PLAN IS TO BE READ IN **CONJUNCTION WITH** THE CONDITIONS OF DEVELOPMENT CONSENT

DA2019/1098

AWF-01 ALUMINIUM WINDOW FRAME POWDER CATED FINISH. 'CHARCOAL' OR SIMILAR WHERE MARKED ON ELEVATION.