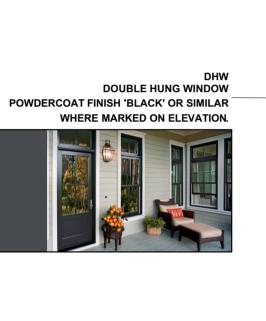

AFD ALUMINIUM FRENCH DOOR POWDERCOAT FINISH 'BLACK' OR SIMILAR WHERE MARKED ON ELEVATION.

THIS PLAN IS TO BE READ IN **CONJUNCTION WITH** THE CONDITIONS OF DEVELOPMENT CONSENT

DA2019/1098

AWF-01 ALUMINIUM WINDOW FRAME POWDER CATED FINISH. 'CHARCOAL' OR SIMILAR WHERE MARKED ON ELEVATION.