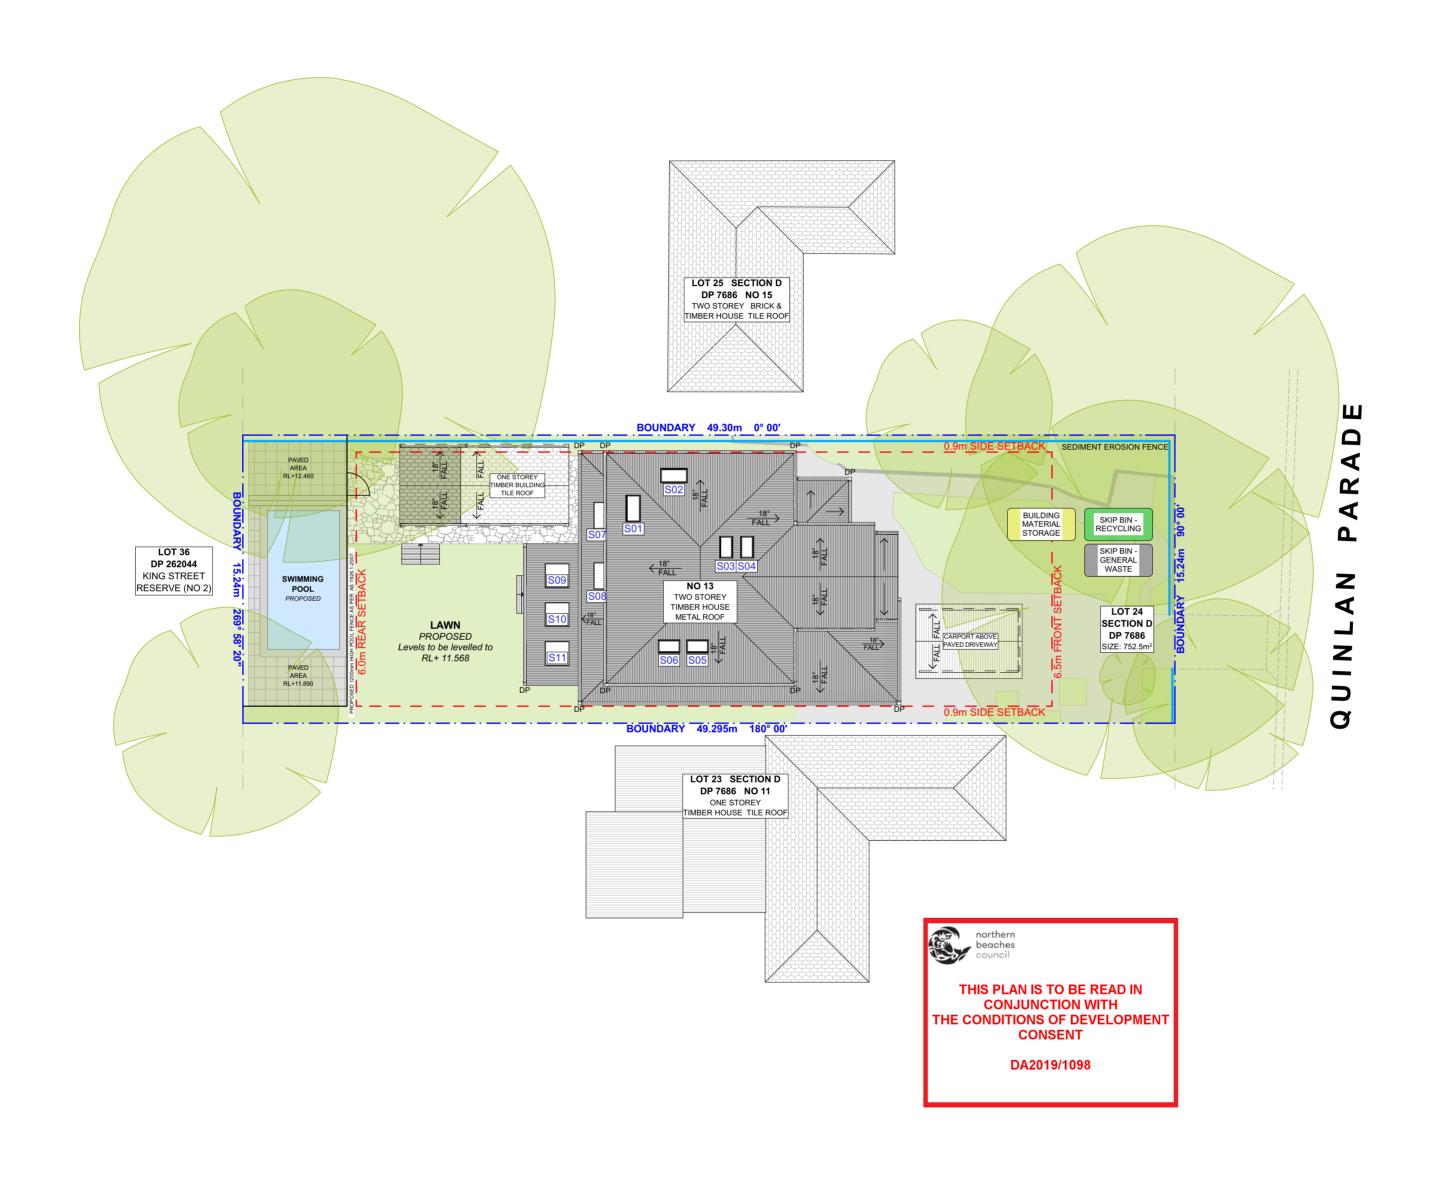

# SITE / ROOF / SEDIMENT EROSION / WASTE MANAGEMENT / STORMWATER CONCEPT PLAN

|    | REV. | DATE       | COMMENTS     | DRWN | NOTES This drawing is the copyright of Action Plans and not be                                                                         |  |  |  |  |  |
|----|------|------------|--------------|------|----------------------------------------------------------------------------------------------------------------------------------------|--|--|--|--|--|
| au | Α    | 27/09/2019 | DA SET       | LRP  | altered, reproduced or transmitted in any form or by any means in part or in whole with the written permission of                      |  |  |  |  |  |
|    | В    | 11/12/2019 | DA SET REV A | EAS  | Action Plans.  Do not scale measure from drawings. Figured dimensic                                                                    |  |  |  |  |  |
|    | С    | 28/02/2019 | DA SET REV B | RNA  | are to be used only. The Builder/Contractor shall check and verify all levels and                                                      |  |  |  |  |  |
|    | D    | 23/01/2020 | DA SET REV C | AM   | dimensions on site prior to commencement of any work, creation of shop drawings, or fabrication of components.                         |  |  |  |  |  |
|    |      |            |              |      | All errors and omissions are to be verified by the Builder/Contractor and referred to the designer prior to the commencement of works. |  |  |  |  |  |

LEGEND

CLIENT NICOLA & TRISTAN

1:200

MANLY VALE NSW 2093

PROJECT ADDRESS DATE Thursday, 23 January 13 QUINLAN PARADE,

2020