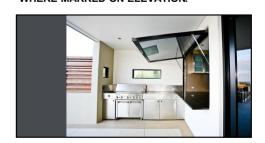

MT-01
COLOURBOND METAL ROOF SHEETING POWDERCOAT FINISH 'IRONSTONE' OR SIMILAR WHERE MARKED ON ELEVATION.

WB-01 PRIMELOK WEATHERBOARDS PAINTED 'SURFMIST' OR SIMILAR WHERE MARKED ON ELEVATION.

FSL FIXED SKY LIGHT POWDERCOAT FINISH 'BLACK' OR SIMILAR WHERE MARKED ON ELEVATION.