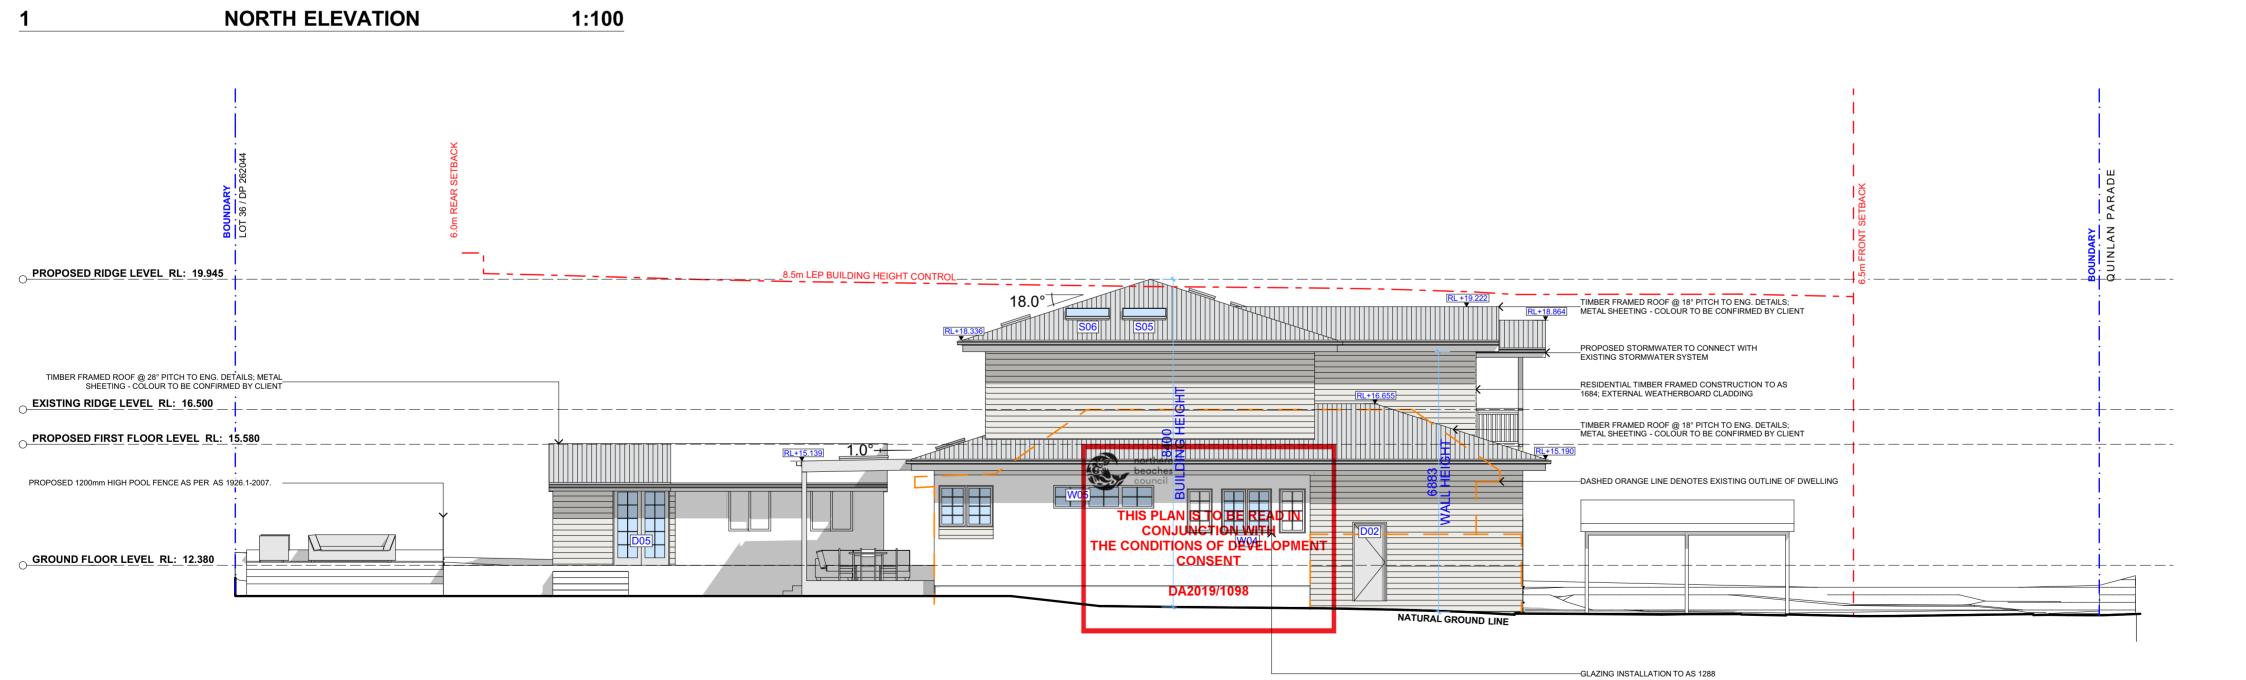

#### DRAWING NO. DRAWING NAME **DA02**

SITE / ROOF / SEDIMENT **EROSION / WASTE** MANAGEMENT / STORMWATER CONCEPT PLAN

SCALE

1:200 @A2

REV. DATE COMMENTS DRWN NOTES | DRWN | NUIES | This drawing is the copyright of Action Plans and not be altered, reproduced or transmitted in any form or by any means in part or in whole with the written permission of Action Plans. | E. Do not scale measure from drawings. Figured dimensions are to be used only. | MI CLIENT DRAWING NO. DRAWING NAME **ACTION PLANS EXISTING** — — DEMOLISHED NICOLA & TRISTAN NORTH / EAST ELEVATION **DA06** GLAZING – – EXISTING OUTLINE DA SET REV A Do not scale measure from drawings. Figured dimensions are to be used only.

The Builder/Contractor shall check and verify all levels and dimensions on site prior to commencement of any work, creation of shop drawings, or fabrication of components.

All errors and omissions are to be verified by the Builder/Contractor and referred to the designer prior to the commencement of works. METAL ROOFING —— NATURAL GROUND LINE DA SET REV B m: 0426 957 518 C 28/02/2019 PROJECT ADDRESS DATE e:operations@actionplans.com.au D 23/01/2020 Thursday, 23 January 13 QUINLAN PARADE, SCALE w: www.actionplans.com.au

MANLY VALE NSW 2093

2020

1:100 @A2

**EAST ELEVATION** 

1:100

WEST ELEVATION 1:100

|         | <u> </u>                        | REV. DATE    | COMMENTS     | DRWN NOTES This drawing is the copyright of Action Plans and not be  LEGEND                                                       | CLIENT              | DRAWING NO.          | DRAWING NAME           |
|---------|---------------------------------|--------------|--------------|-----------------------------------------------------------------------------------------------------------------------------------|---------------------|----------------------|------------------------|
|         | ACTION PLANS                    | A 27/09/2019 | DA SET       | altered, reproduced or transmitted in any form or by any means in part or in whole with the written permission of                 | NICOLA & TRISTAN    | DA07                 | SOUTH / WEST ELEVATION |
| 1       |                                 | B 11/12/2019 | DA SET REV A | Action Plans. Do not scale measure from drawings. Figured dimensions  GLAZING  — — EXISTING OUTLINE                               | BUTT                | DAUT                 |                        |
| 1   🛗 📗 | m: 0426 957 518                 | C 28/02/2019 | DA SET REV B | RNA are to be used only.  METAL ROOFING ——— NATURAL GROUND LINE                                                                   |                     |                      |                        |
|         | e:operations@actionplans.com.au |              |              | The Builder/Contractor shall check and verify all levels and dimensions on site prior to commencement of any work.  TILED ROOFING | PROJECT ADDRESS     | DATE                 |                        |
| +       | w: www.actionplans.com.au       | D 23/01/2020 | DA SET REV C | creation of shop drawings, or fabrication of components.                                                                          | 13 QUINLAN PARADE,  | Thursday, 23 January | SCALE                  |
|         |                                 |              |              | All errors and omissions are to be verified by the Builder/Contractor and referred to the designer prior to the                   | MANLY VALE NSW 2093 | 2020                 | 1:100 @A2              |
|         |                                 |              |              | commencement of works.                                                                                                            |                     |                      | <del>-</del>           |